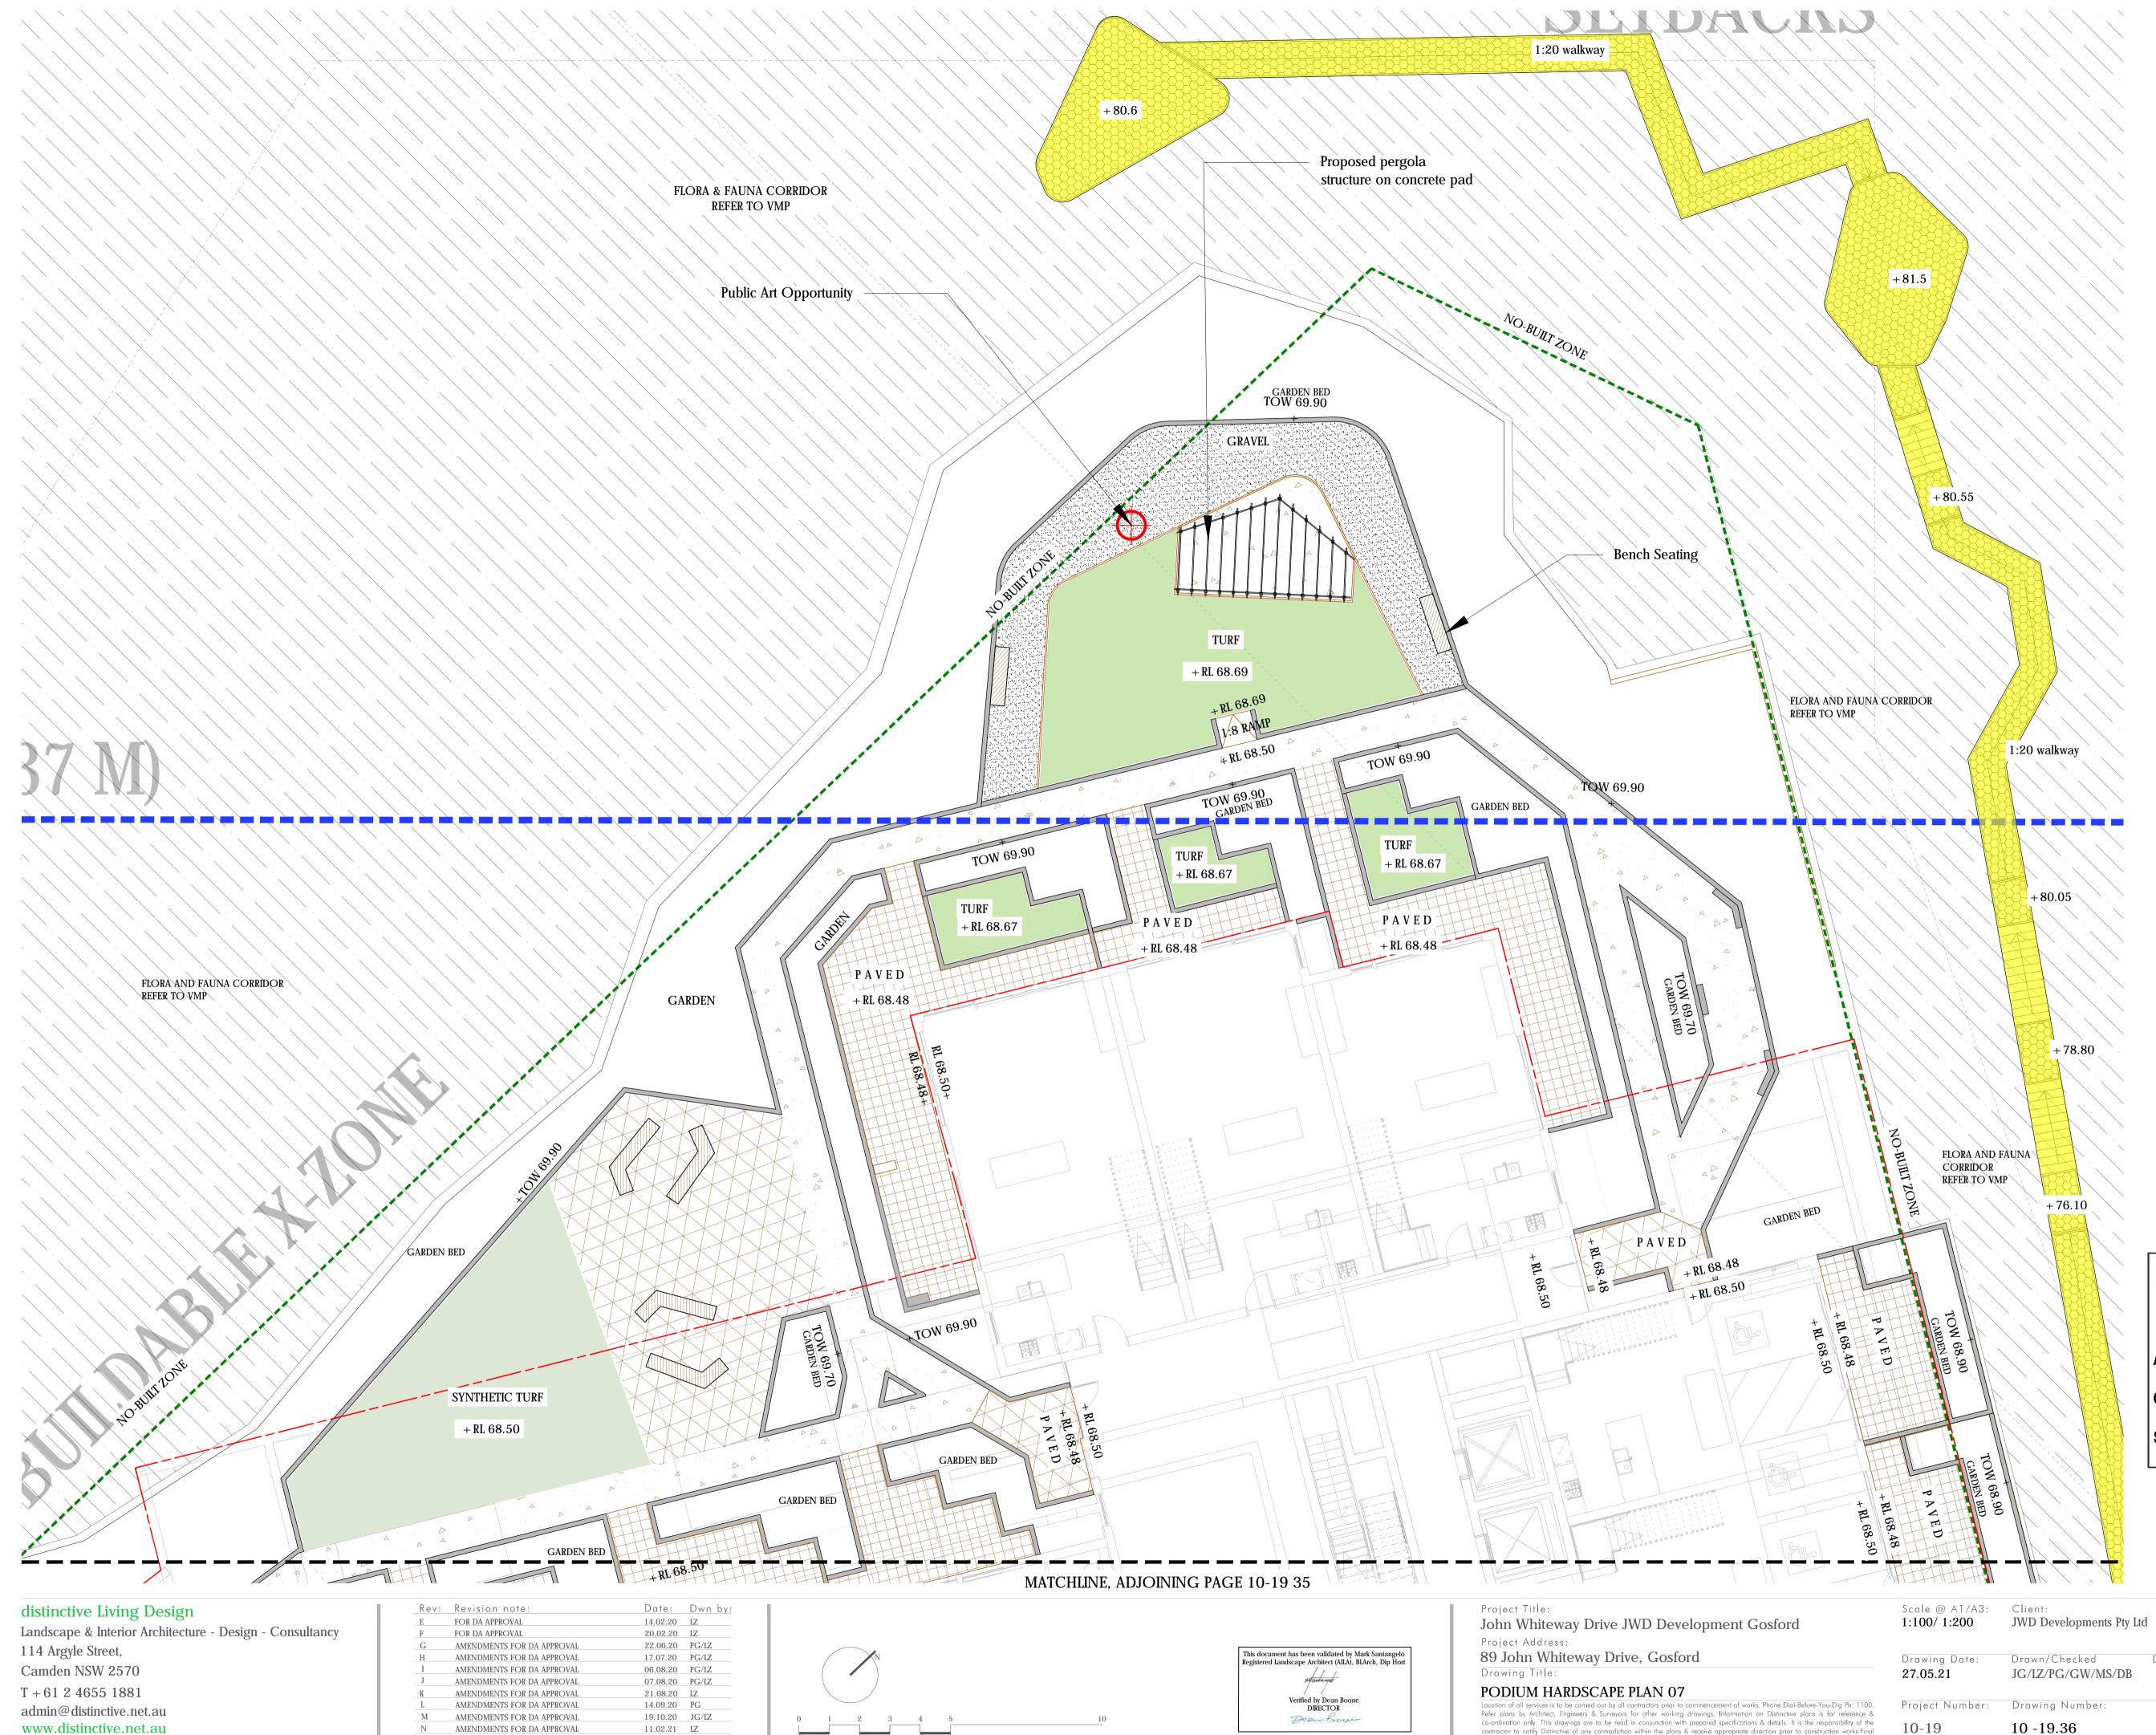

EXTENT OF WORKS SHEET DIRECTORY & MATCHLINE APZ SETBACK NO-BUILT ZONE BASEMENT LINE PROPOSED SANDSTONE PLANTER WALL PROPOSED SANDSTONE BLOCK WALL PROPOSED CONCRETE PROPOSED TEXTURED CONCRETE PROPOSED PAVER - TYPE 1 PROPOSED PAVER - TYPE 2 PROPOSED TACTILE INDICATORS PROPOSED SWIMMING POOL PROPOSED GRAVEL AREA PROPOSED TIMBER DECKING PROPOSED POOL FENCE AND GATE PROPOSED CONTROLLED ACCESS FENCE AND GATE PROPOSED FENCE AND GATE TO P.O.S

PROPOSED NATURALISTIC PLAYGROUND

PROPOSED OUTDOOR UMBRELLA

PROPOSED OUTDOOR SEATING

PROPOSED OUTDOOR DAY BED AND SHELTER

PROPOSED OUTDOOR BENCH

PROPOSED PERGOLA

PROPOSED LEVEL EXISTING LEVEL

NON-DDA ROUTES

NOTE: ALL THE PLANTER WALL WILL BE AT LEAST + 600mm HEIGHT TO ACHIEVE **REQUIRED SOIL DEPTH FOR GROWING** PLANTING.

| SOVERNMENT Pla<br>Ind<br>SOVERNMENT Env | nning,<br>lustry &<br>vironment |       |    |          |
|-----------------------------------------|---------------------------------|-------|----|----------|
|                                         | ronmental Planning and          |       |    | ict 1975 |
| Approved Applic                         | ation No: SSD                   | 10321 |    |          |
| Granted on: 14                          | October 2021                    |       |    |          |
| Signed: AW                              | Sheet No:                       | 152   | of | 190      |
|                                         |                                 |       |    |          |