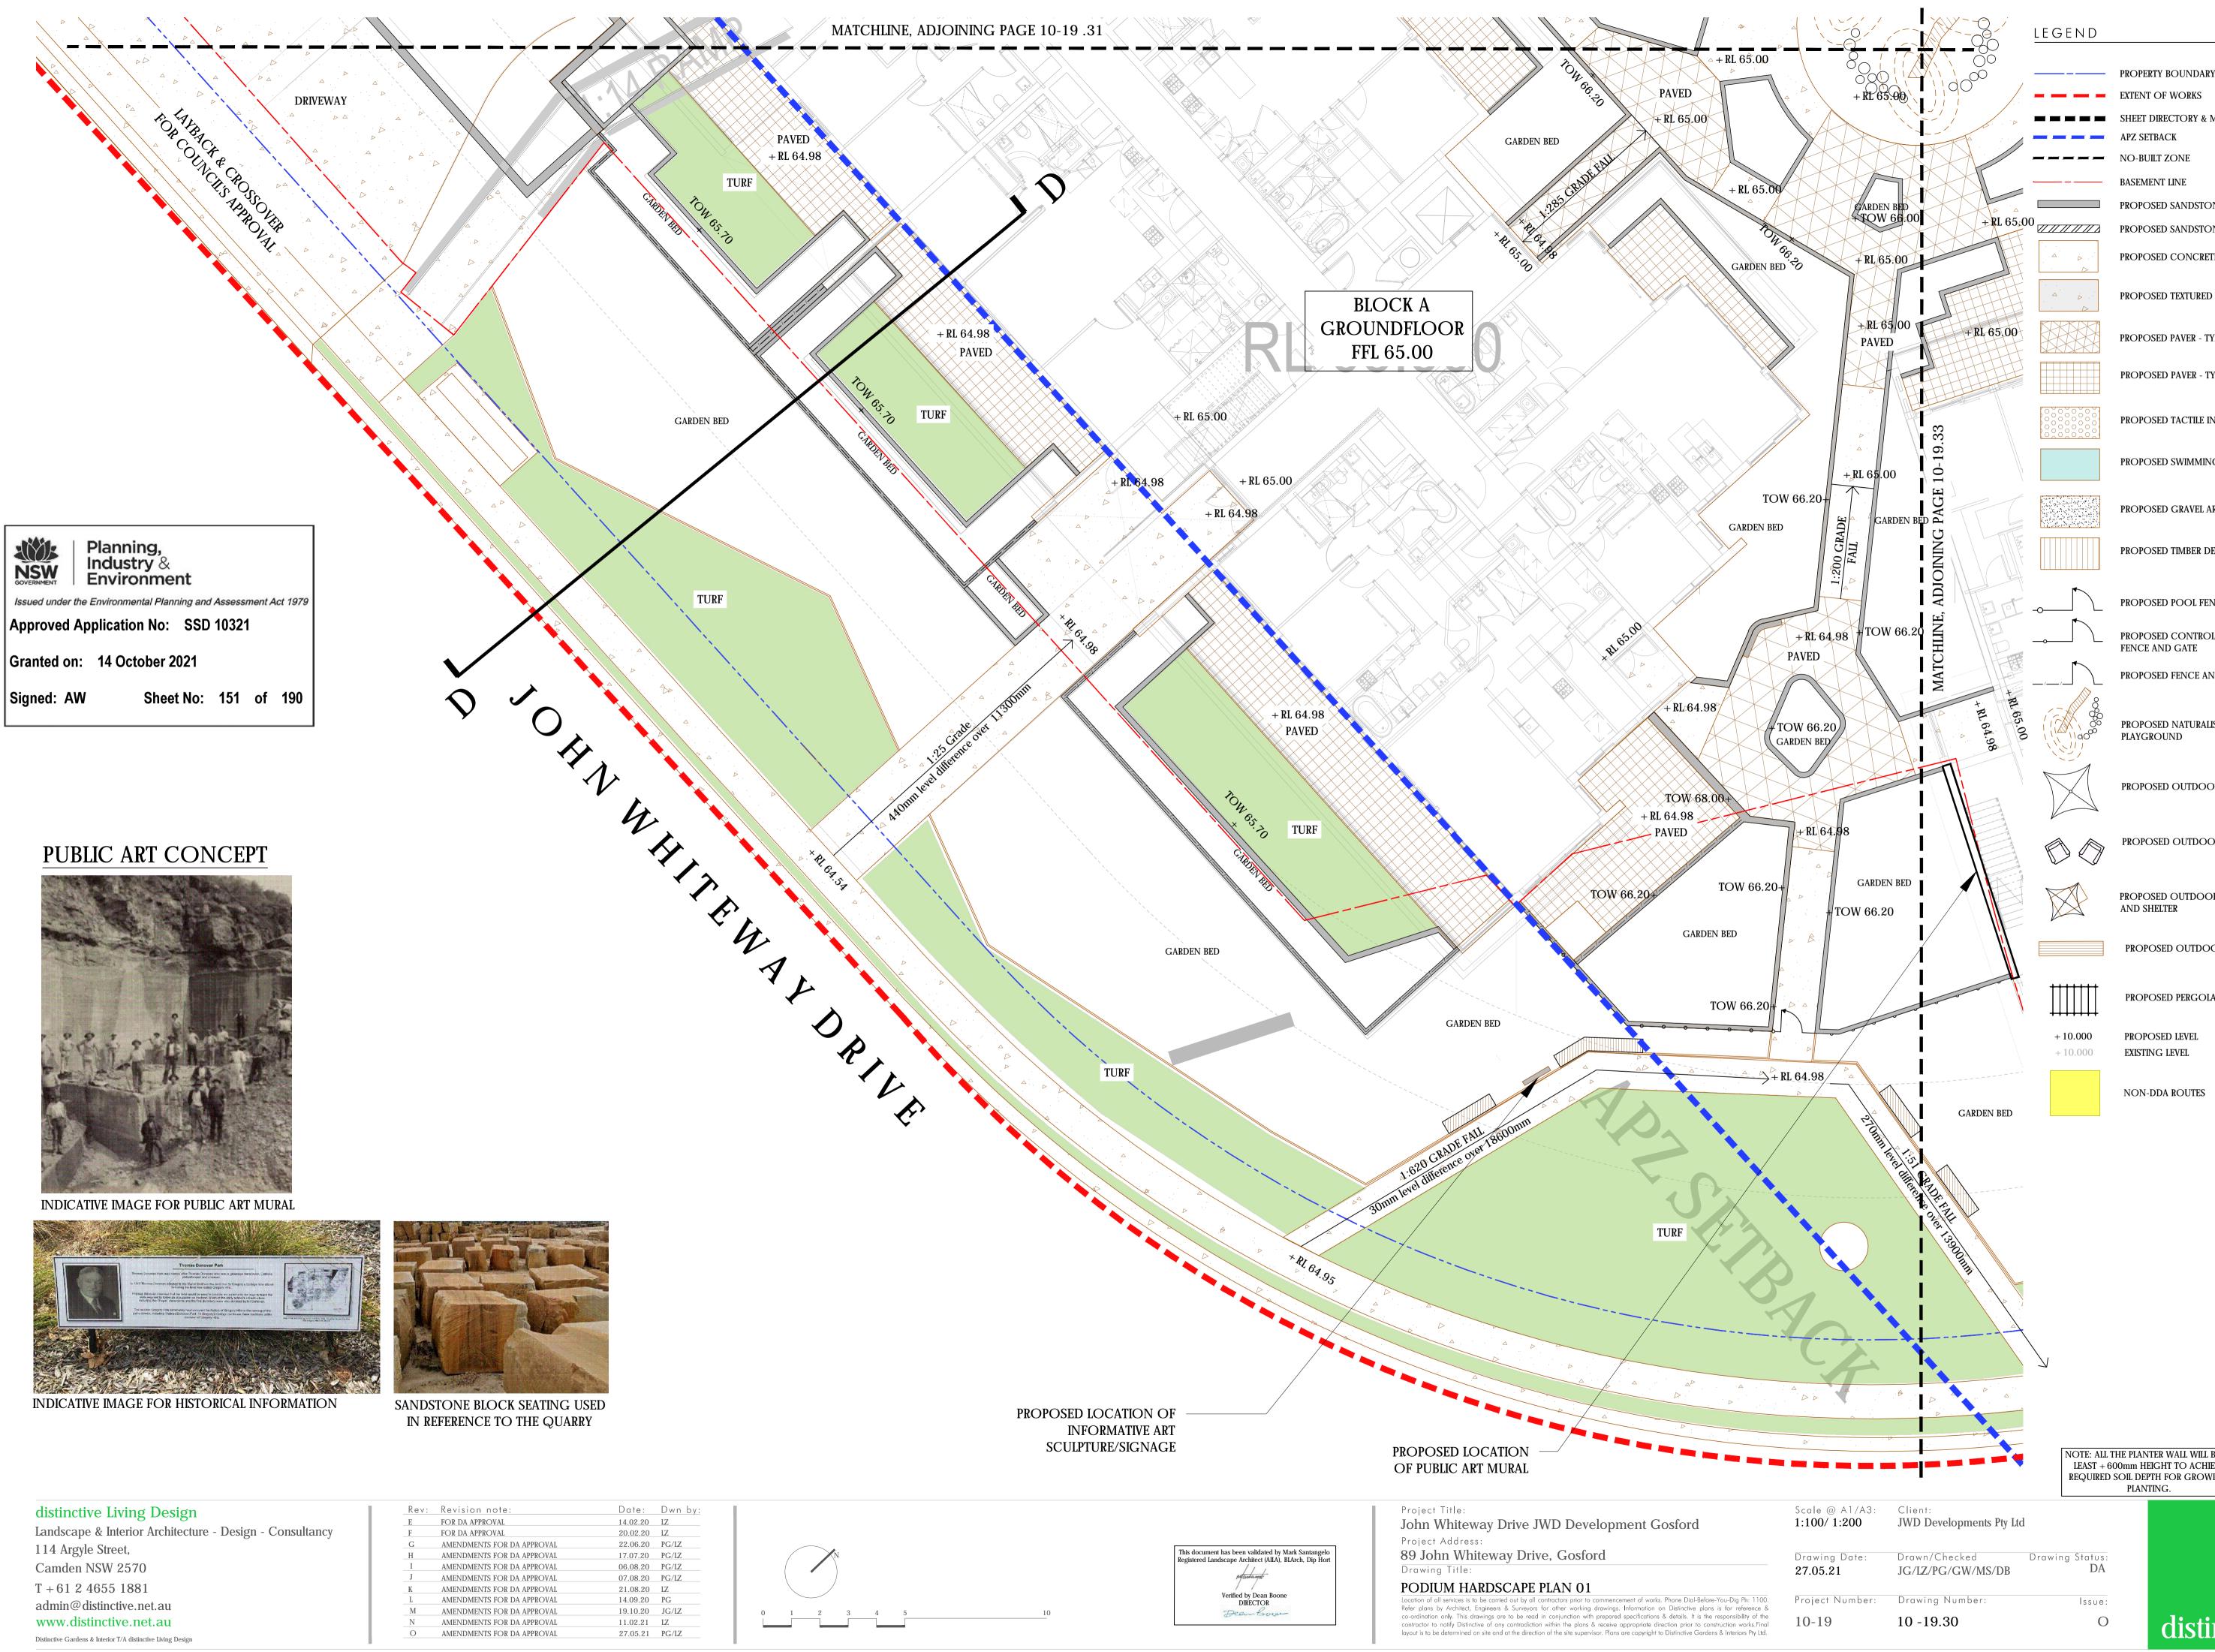

EXTENT OF WORKS SHEET DIRECTORY & MATCHLINE APZ SETBACK NO-BUILT ZONE BASEMENT LINE PROPOSED SANDSTONE PLANTER WALL PROPOSED SANDSTONE BLOCK WALL PROPOSED CONCRETE PROPOSED TEXTURED CONCRETE PROPOSED PAVER - TYPE 1 PROPOSED PAVER - TYPE 2 PROPOSED TACTILE INDICATORS PROPOSED SWIMMING POOL PROPOSED GRAVEL AREA PROPOSED TIMBER DECKING PROPOSED POOL FENCE AND GATE PROPOSED CONTROLLED ACCESS FENCE AND GATE PROPOSED FENCE AND GATE TO P.O.S

PROPOSED NATURALISTIC PLAYGROUND

PROPOSED OUTDOOR UMBRELLA

PROPOSED OUTDOOR SEATING

PROPOSED OUTDOOR DAY BED AND SHELTER

PROPOSED OUTDOOR BENCH

PROPOSED PERGOLA

PROPOSED LEVEL EXISTING LEVEL

NON-DDA ROUTES

NOTE: ALL THE PLANTER WALL WILL BE AT LEAST + 600mm HEIGHT TO ACHIEVE **REQUIRED SOIL DEPTH FOR GROWING** PLANTING.

| SOVERNMENT Pla<br>Ind<br>SOVERNMENT Env | nning,<br>lustry &<br>vironment |       |    |          |
|-----------------------------------------|---------------------------------|-------|----|----------|
|                                         | ronmental Planning and          |       |    | ict 1975 |
| Approved Applic                         | ation No: SSD                   | 10321 |    |          |
| Granted on: 14                          | October 2021                    |       |    |          |
| Signed: AW                              | Sheet No:                       | 152   | of | 190      |
|                                         |                                 |       |    |          |

+10.000

+10.000

----- PROPERTY BOUNDARY EXTENT OF WORKS SHEET DIRECTORY & MATCHLINE APZ SETBACK – NO-BUILT ZONE BASEMENT LINE PROPOSED SANDSTONE PLANTER WALL PROPOSED SANDSTONE BLOCK WALL PROPOSED CONCRETE PROPOSED TEXTURED CONCRETE PROPOSED PAVER - TYPE 1 PROPOSED PAVER - TYPE 2 PROPOSED TACTILE INDICATORS PROPOSED SWIMMING POOL PROPOSED GRAVEL AREA PROPOSED TIMBER DECKING PROPOSED POOL FENCE AND GATE PROPOSED CONTROLLED ACCESS FENCE AND GATE PROPOSED FENCE AND GATE TO P.O.S PROPOSED NATURALISTIC PLAYGROUND PROPOSED OUTDOOR UMBRELLA PROPOSED OUTDOOR SEATING PROPOSED OUTDOOR DAY BED AND SHELTER PROPOSED OUTDOOR BENCH PROPOSED PERGOLA PROPOSED LEVEL EXISTING LEVEL NON-DDA ROUTES

NOTE: ALL THE PLANTER WALL WILL BE AT LEAST + 600mm HEIGHT TO ACHIEVE REQUIRED SOIL DEPTH FOR GROWING PLANTING.

distinctive

10 - 19.31

lssue: Ο

DA

Drawing Status:

Distinctive Gardens & Interior T/A distinctive Living Design