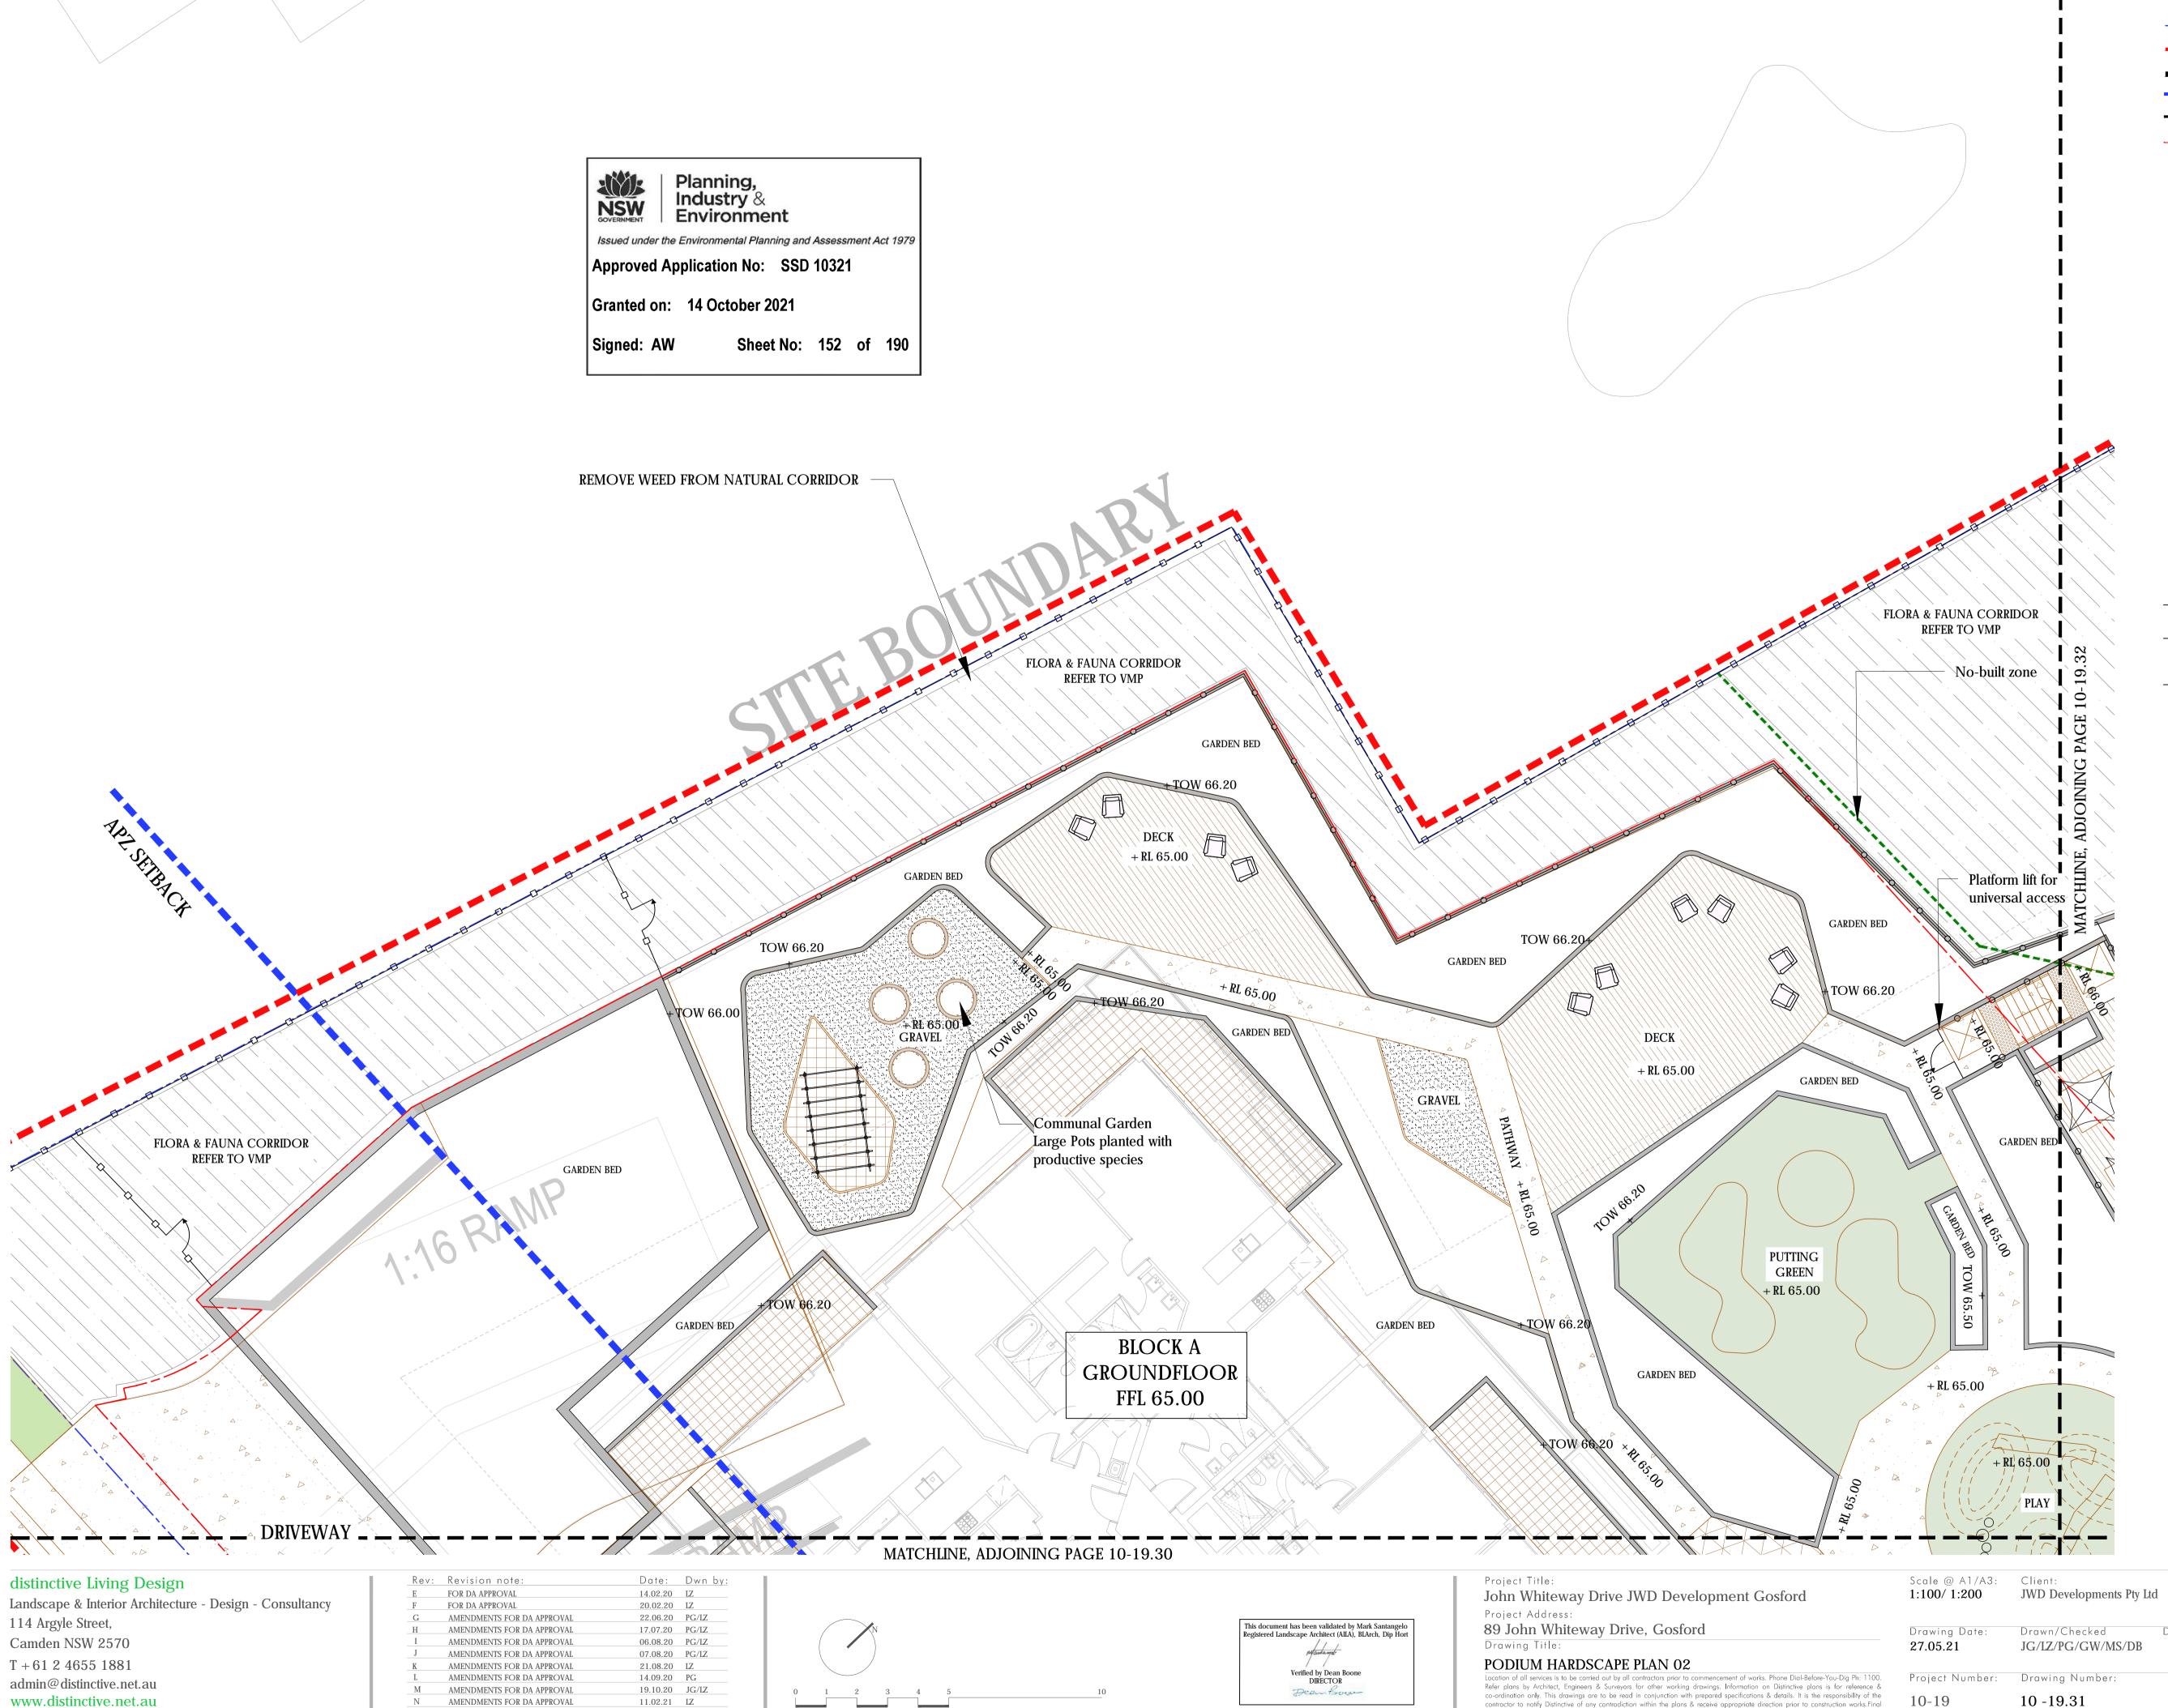

EXTENT OF WORKS SHEET DIRECTORY & MATCHLINE APZ SETBACK NO-BUILT ZONE BASEMENT LINE PROPOSED SANDSTONE PLANTER WALL PROPOSED SANDSTONE BLOCK WALL PROPOSED CONCRETE PROPOSED TEXTURED CONCRETE PROPOSED PAVER - TYPE 1 PROPOSED PAVER - TYPE 2 PROPOSED TACTILE INDICATORS PROPOSED SWIMMING POOL PROPOSED GRAVEL AREA PROPOSED TIMBER DECKING PROPOSED POOL FENCE AND GATE PROPOSED CONTROLLED ACCESS FENCE AND GATE PROPOSED FENCE AND GATE TO P.O.S

PROPOSED NATURALISTIC PLAYGROUND

PROPOSED OUTDOOR UMBRELLA

PROPOSED OUTDOOR SEATING

PROPOSED OUTDOOR DAY BED AND SHELTER

PROPOSED OUTDOOR BENCH

PROPOSED PERGOLA

PROPOSED LEVEL EXISTING LEVEL

NON-DDA ROUTES

NOTE: ALL THE PLANTER WALL WILL BE AT LEAST + 600mm HEIGHT TO ACHIEVE **REQUIRED SOIL DEPTH FOR GROWING** PLANTING.

| SOVERNMENT Pla<br>Ind<br>SOVERNMENT Env | nning,<br>lustry &<br>vironment |       |    |          |
|-----------------------------------------|---------------------------------|-------|----|----------|
|                                         | ronmental Planning and          |       |    | ict 1975 |
| Approved Applic                         | ation No: SSD                   | 10321 |    |          |
| Granted on: 14                          | October 2021                    |       |    |          |
| Signed: AW                              | Sheet No:                       | 152   | of | 190      |
|                                         |                                 |       |    |          |