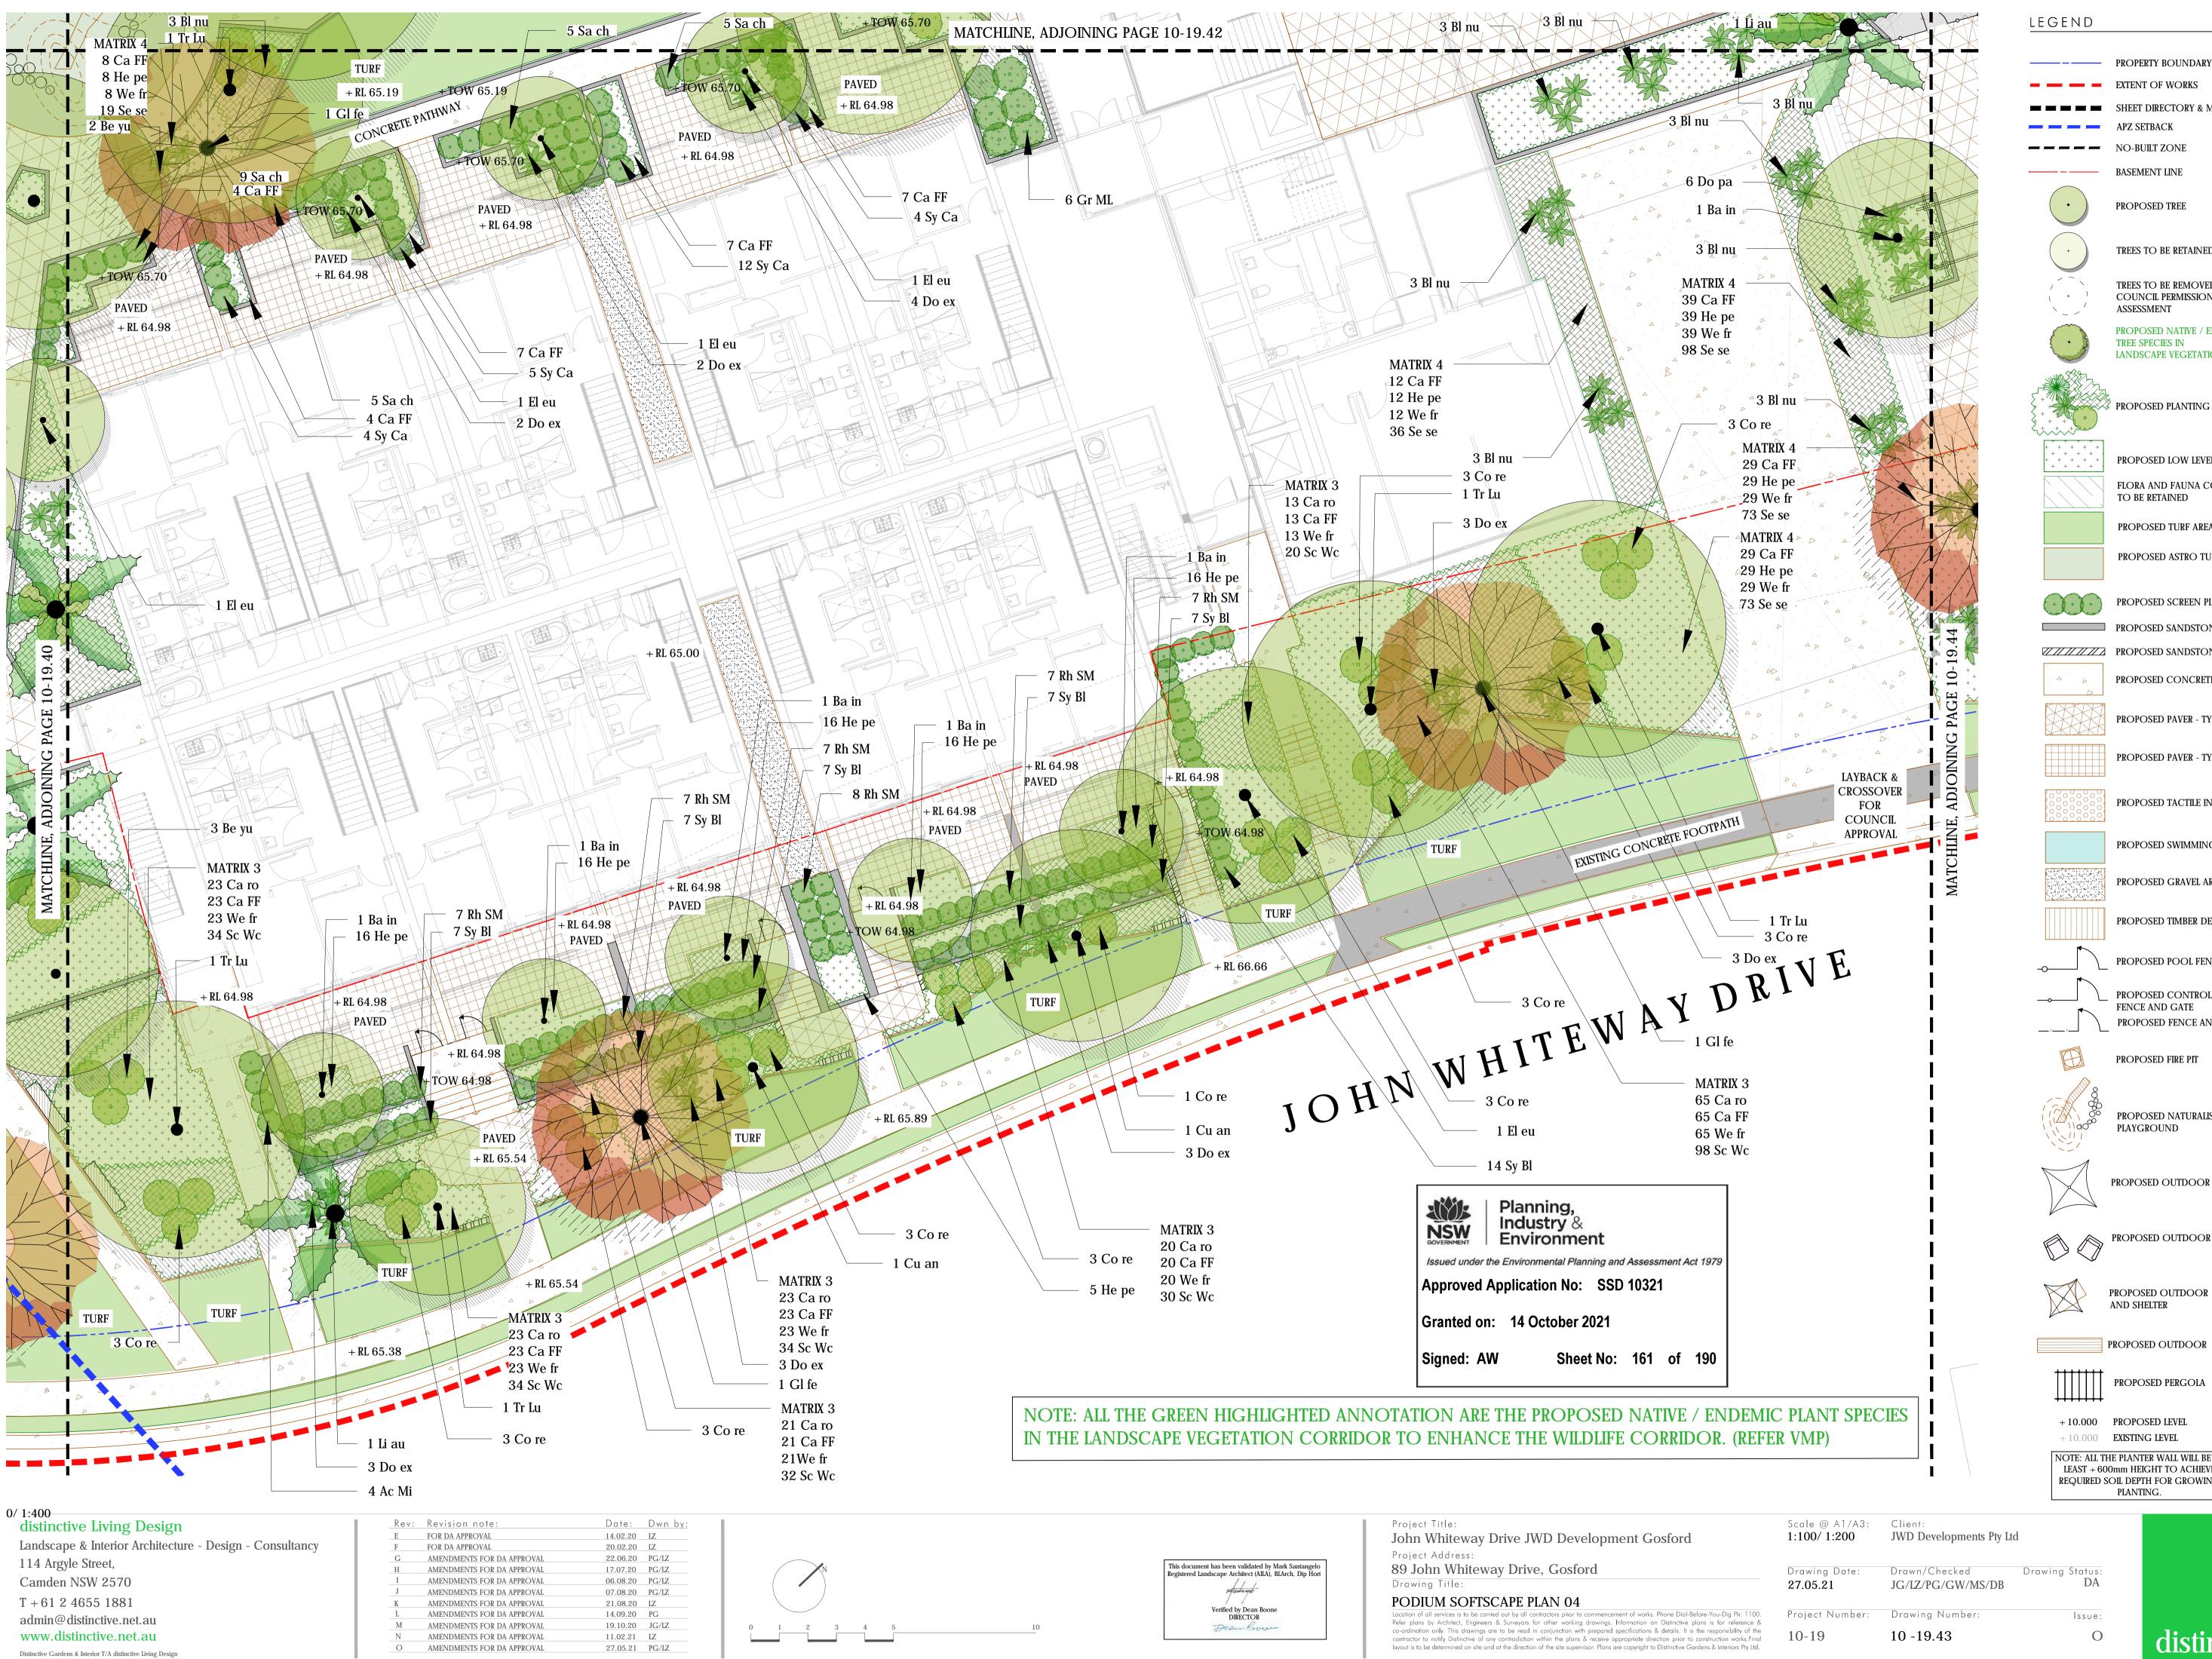

### LEGEND

EXTENT OF WORKS SHEET DIRECTORY & MATCHLINE APZ SETBACK NO-BUILT ZONE BASEMENT LINE

PROPOSED TREE

TREES TO BE RETAINED

TREES TO BE REMOVED SUBJECT TO COUNCIL PERMISSION AND ARBORIST ASSESSMENT PROPOSED NATIVE / ENDEMIC TREE SPECIES IN LANDSCAPE VEGETATION CORRIDOR

> PROPOSED PLANTING

PROPOSED LOW LEVEL PLANTING FLORA AND FAUNA CORRIDOR TO BE RETAINED

PROPOSED TURF AREA

PROPOSED ASTRO TURF

PROPOSED CONCRETE

PROPOSED SCREEN PLANTING

PROPOSED SANDSTONE PLANTER WALL PROPOSED SANDSTONE BLOCK WALL

# LEGEND

\_\_\_\_\_

PROPERTY BOUNDARY EXTENT OF WORKS SHEET DIRECTORY & MATCHLINE APZ SETBACK NO-BUILT ZONE BASEMENT LINE PROPOSED TREE

TREES TO BE RETAINED

TREES TO BE REMOVED SUBJECT TO COUNCIL PERMISSION AND ARBORIST ASSESSMENT

PROPOSED NATIVE / ENDEMIC TREE SPECIES IN LANDSCAPE VEGETATION CORRIDOR

PROPOSED PLANTING

PROPOSED LOW LEVEL PLANTING FLORA AND FAUNA CORRIDOR TO BE RETAINED

PROPOSED TURF AREA

PROPOSED ASTRO TURF

PROPOSED SCREEN PLANTING PROPOSED SANDSTONE PLANTER WALL PROPOSED SANDSTONE BLOCK WALL PROPOSED CONCRETE

PROPOSED PAVER - TYPE 1

PROPOSED PAVER - TYPE 2

PROPOSED TACTILE INDICATORS

PROPOSED SWIMMING POOL

PROPOSED GRAVEL AREA

PROPOSED TIMBER DECKING

PROPOSED POOL FENCE AND GATE

PROPOSED CONTROLLED ACCESS FENCE AND GATE PROPOSED FENCE AND GATE TO P.O.S

PROPOSED FIRE PIT

PROPOSED NATURALISTIC PLAYGROUND

PROPOSED OUTDOOR UMBRELLA

PROPOSED OUTDOOR SEATING

PROPOSED OUTDOOR DAY BED AND SHELTER

PROPOSED OUTDOOR BENCH

PROPOSED PERGOLA

+ 10.000 PROPOSED LEVEL + 10.000 EXISTING LEVEL NOTE: ALL THE PLANTER WALL WILL BE AT LEAST + 600mm HEIGHT TO ACHIEVE REQUIRED SOIL DEPTH FOR GROWING PLANTING.

|                                         | PROPERTI DOUNDARI                                                                        |
|-----------------------------------------|------------------------------------------------------------------------------------------|
|                                         | EXTENT OF WORKS                                                                          |
|                                         | SHEET DIRECTORY & MATCHLINE                                                              |
|                                         | APZ SETBACK                                                                              |
|                                         | NO-BUILT ZONE                                                                            |
|                                         | BASEMENT LINE                                                                            |
|                                         |                                                                                          |
| $\cdot$                                 | PROPOSED TREE                                                                            |
| ÷                                       | TREES TO BE RETAINED                                                                     |
|                                         | TREES TO BE REMOVED SUBJECT TO<br>Council Permission and Arborist<br>Assessment          |
| $\bigcirc$                              | PROPOSED NATIVE / ENDEMIC<br>TREE SPECIES IN<br>LANDSCAPE VEGETATION CORRIDOR            |
|                                         | PROPOSED PLANTING                                                                        |
| + $+$ $+$ $+$ $+$ $+$ $+$ $+$ $+$ $+$   | PROPOSED LOW LEVEL PLANTING                                                              |
|                                         |                                                                                          |
|                                         | FLORA AND FAUNA CORRIDOR<br>TO BE RETAINED                                               |
|                                         |                                                                                          |
|                                         | PROPOSED TURF AREA                                                                       |
|                                         | PROPOSED ASTRO TURF                                                                      |
|                                         | - X-, SOLD IMINO IONI                                                                    |
|                                         |                                                                                          |
| ·····                                   | PROPOSED SCREEN PLANTING                                                                 |
|                                         | PROPOSED SANDSTONE PLANTER WALL                                                          |
| /////////////////////////////////////// | PROPOSED SANDSTONE BLOCK WALL                                                            |
|                                         |                                                                                          |
|                                         | PROPOSED CONCRETE                                                                        |
|                                         | PROPOSED PAVER - TYPE 1                                                                  |
|                                         | PROPOSED PAVER - TYPE 2                                                                  |
|                                         | PROPOSED TACTILE INDICATORS                                                              |
|                                         | PROPOSED SWIMMING POOL                                                                   |
|                                         | PROPOSED GRAVEL AREA                                                                     |
| •                                       | PROPOSED TIMBER DECKING                                                                  |
|                                         | PROPOSED POOL FENCE AND GATE                                                             |
|                                         | PROPOSED CONTROLLED ACCESS<br>FENCE AND GATE<br>PROPOSED FENCE AND GATE TO P.O.S         |
|                                         | PROPOSED FIRE PIT                                                                        |
|                                         | PROPOSED NATURALISTIC<br>Playground                                                      |
|                                         | PROPOSED OUTDOOR UMBRELLA                                                                |
| $\bigcirc \bigcirc$                     | PROPOSED OUTDOOR SEATING                                                                 |
|                                         | PROPOSED OUTDOOR DAY BED<br>And shelter                                                  |
| P                                       | ROPOSED OUTDOOR BENCH                                                                    |
|                                         | PROPOSED PERGOLA                                                                         |
| + <b>10.000</b><br>+ 10.000             | PROPOSED LEVEL<br>EXISTING LEVEL                                                         |
| LEAST + 600                             | E PLANTER WALL WILL BE AT<br>Omm HEIGHT TO ACHIEVE<br>OIL DEPTH FOR GROWING<br>PLANTING. |
| wing Status:                            |                                                                                          |