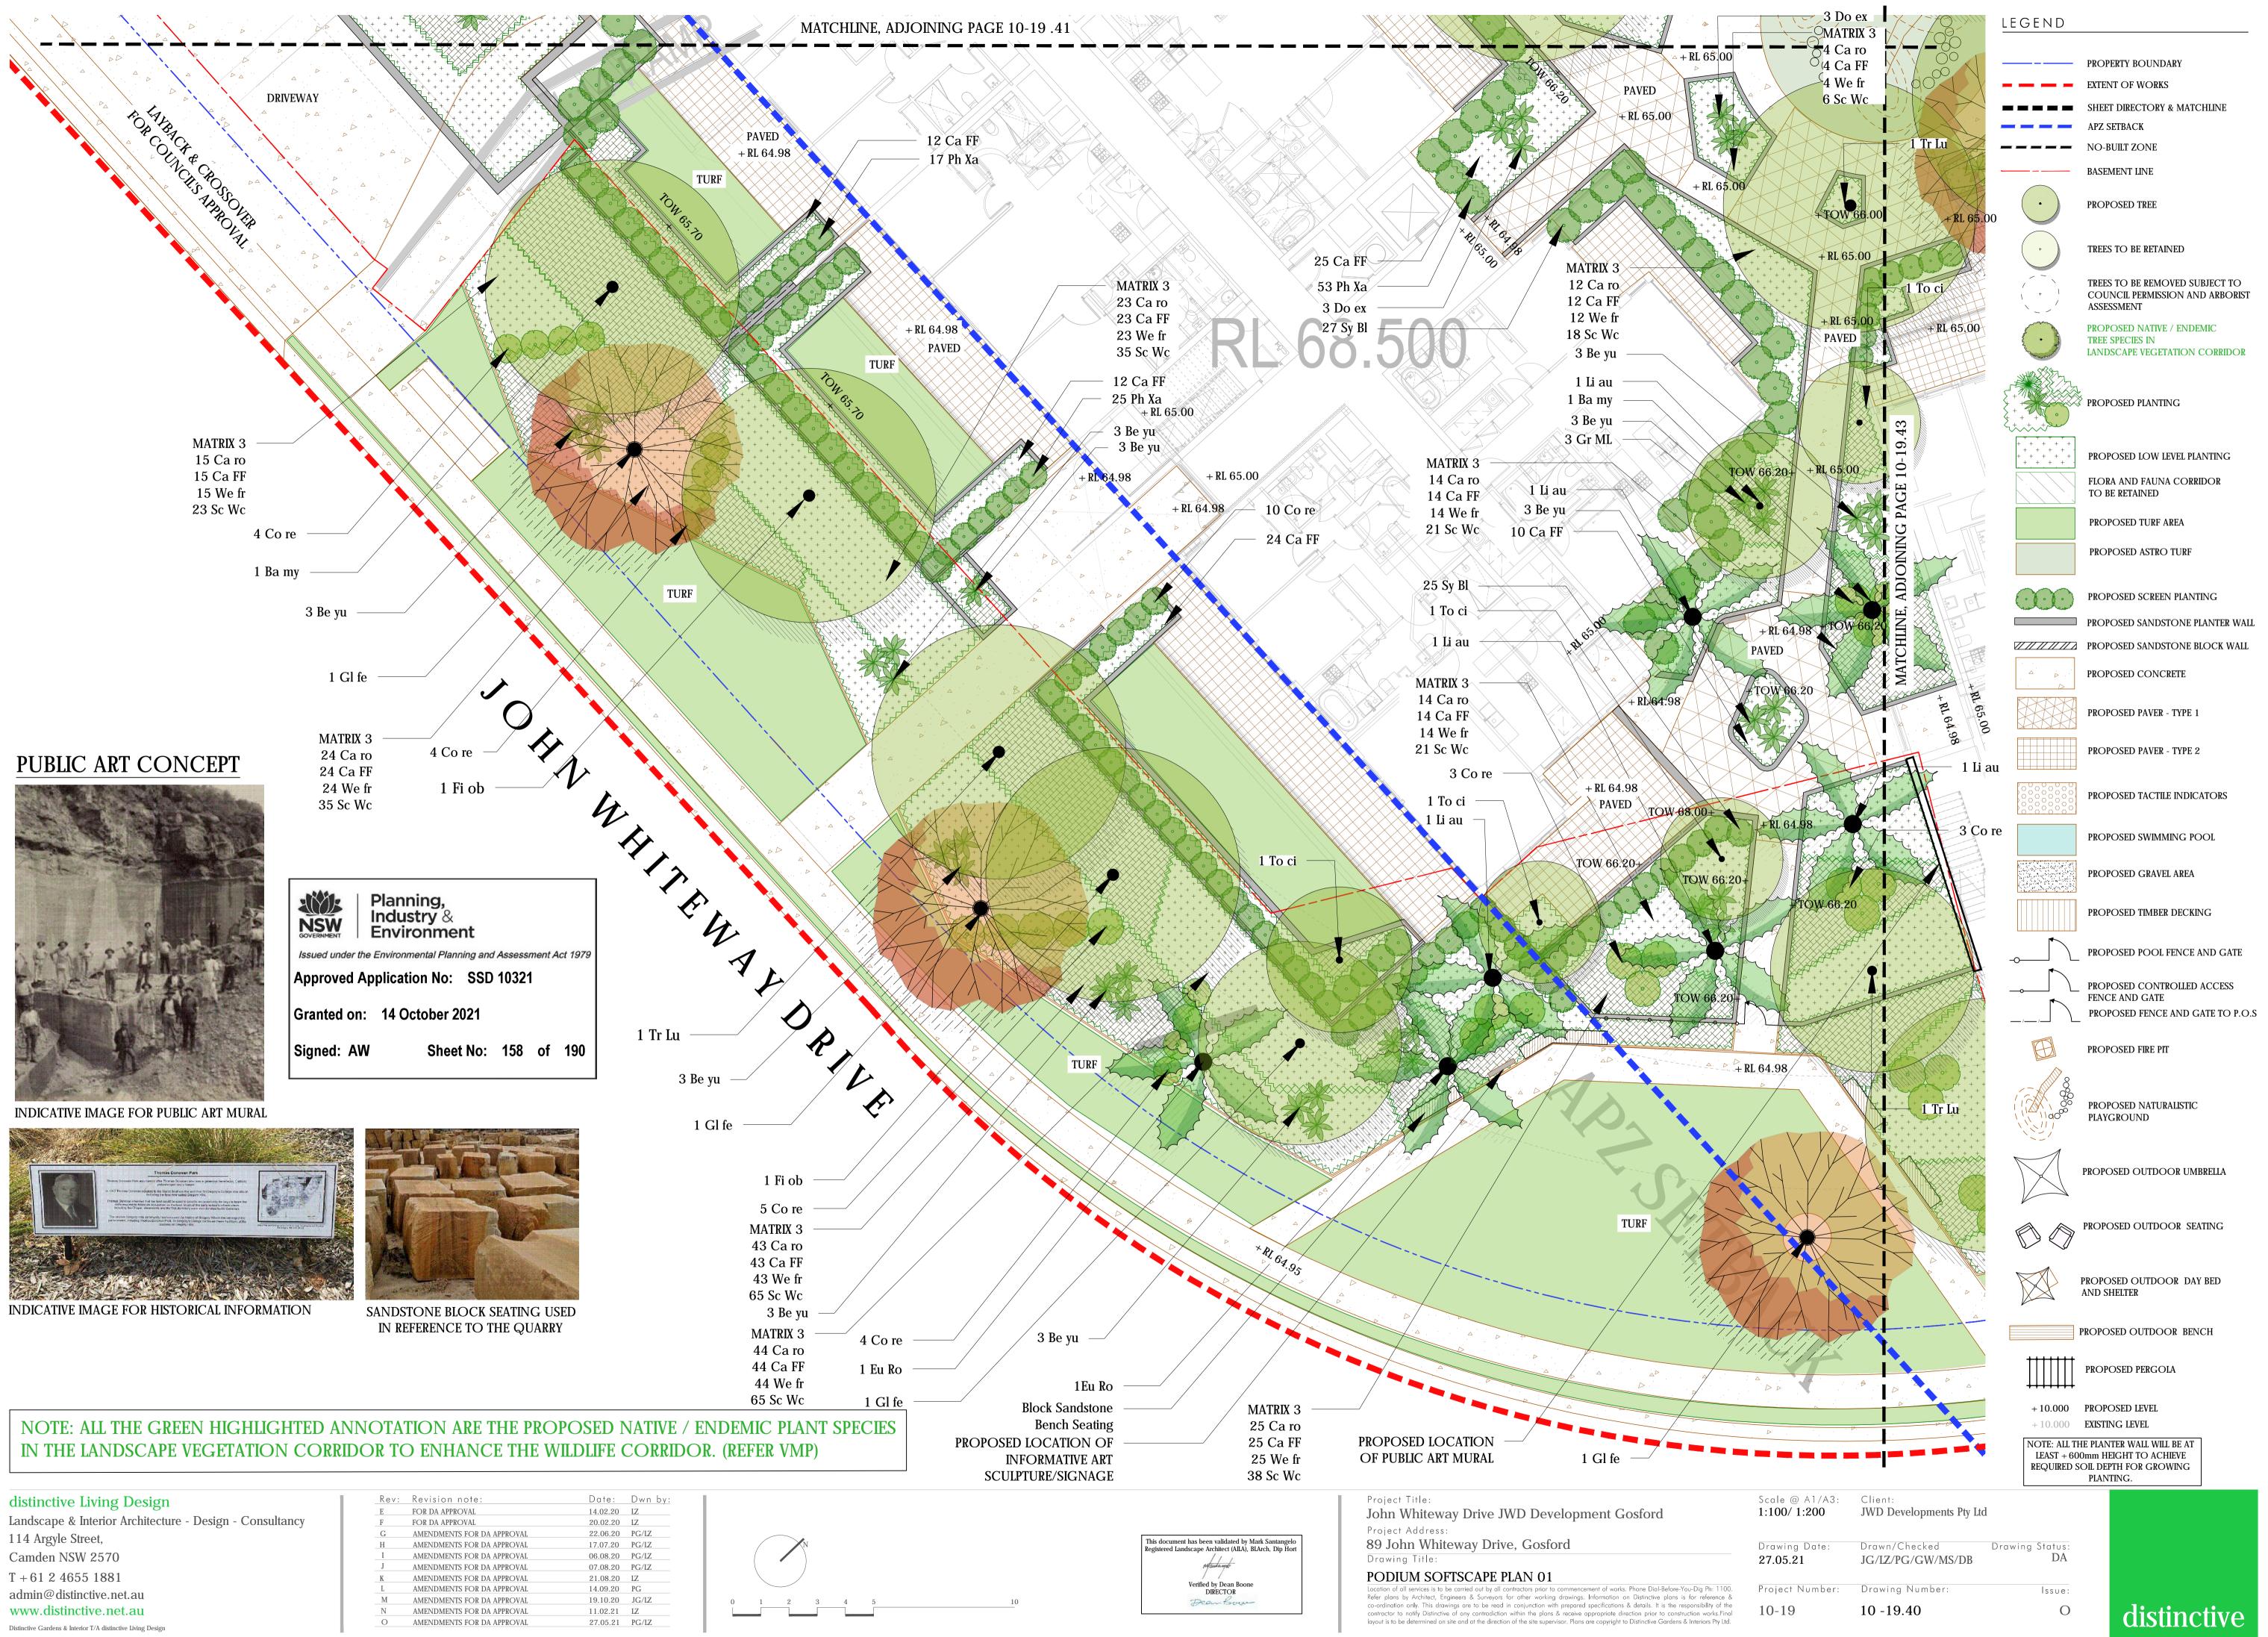

### LEGEND

EXTENT OF WORKS SHEET DIRECTORY & MATCHLINE APZ SETBACK NO-BUILT ZONE BASEMENT LINE

PROPOSED TREE

TREES TO BE RETAINED

TREES TO BE REMOVED SUBJECT TO COUNCIL PERMISSION AND ARBORIST ASSESSMENT PROPOSED NATIVE / ENDEMIC TREE SPECIES IN LANDSCAPE VEGETATION CORRIDOR

> PROPOSED PLANTING

PROPOSED LOW LEVEL PLANTING FLORA AND FAUNA CORRIDOR TO BE RETAINED

PROPOSED TURF AREA

PROPOSED ASTRO TURF

PROPOSED CONCRETE

PROPOSED SCREEN PLANTING

PROPOSED SANDSTONE PLANTER WALL PROPOSED SANDSTONE BLOCK WALL

# LEGEND

\_\_\_\_\_

PROPERTY BOUNDARY EXTENT OF WORKS SHEET DIRECTORY & MATCHLINE APZ SETBACK NO-BUILT ZONE BASEMENT LINE PROPOSED TREE

TREES TO BE RETAINED

TREES TO BE REMOVED SUBJECT TO COUNCIL PERMISSION AND ARBORIST ASSESSMENT

PROPOSED NATIVE / ENDEMIC TREE SPECIES IN LANDSCAPE VEGETATION CORRIDOR

PROPOSED PLANTING

PROPOSED LOW LEVEL PLANTING FLORA AND FAUNA CORRIDOR TO BE RETAINED

PROPOSED TURF AREA

PROPOSED ASTRO TURF

PROPOSED SCREEN PLANTING PROPOSED SANDSTONE PLANTER WALL PROPOSED SANDSTONE BLOCK WALL PROPOSED CONCRETE

PROPOSED PAVER - TYPE 1

PROPOSED PAVER - TYPE 2

PROPOSED TACTILE INDICATORS

PROPOSED SWIMMING POOL

PROPOSED GRAVEL AREA

PROPOSED TIMBER DECKING

PROPOSED POOL FENCE AND GATE

PROPOSED CONTROLLED ACCESS FENCE AND GATE PROPOSED FENCE AND GATE TO P.O.S

PROPOSED FIRE PIT

PROPOSED NATURALISTIC PLAYGROUND

PROPOSED OUTDOOR UMBRELLA

PROPOSED OUTDOOR SEATING

PROPOSED OUTDOOR DAY BED AND SHELTER

PROPOSED OUTDOOR BENCH

PROPOSED PERGOLA

+ 10.000 PROPOSED LEVEL + 10.000 EXISTING LEVEL NOTE: ALL THE PLANTER WALL WILL BE AT LEAST + 600mm HEIGHT TO ACHIEVE REQUIRED SOIL DEPTH FOR GROWING PLANTING.