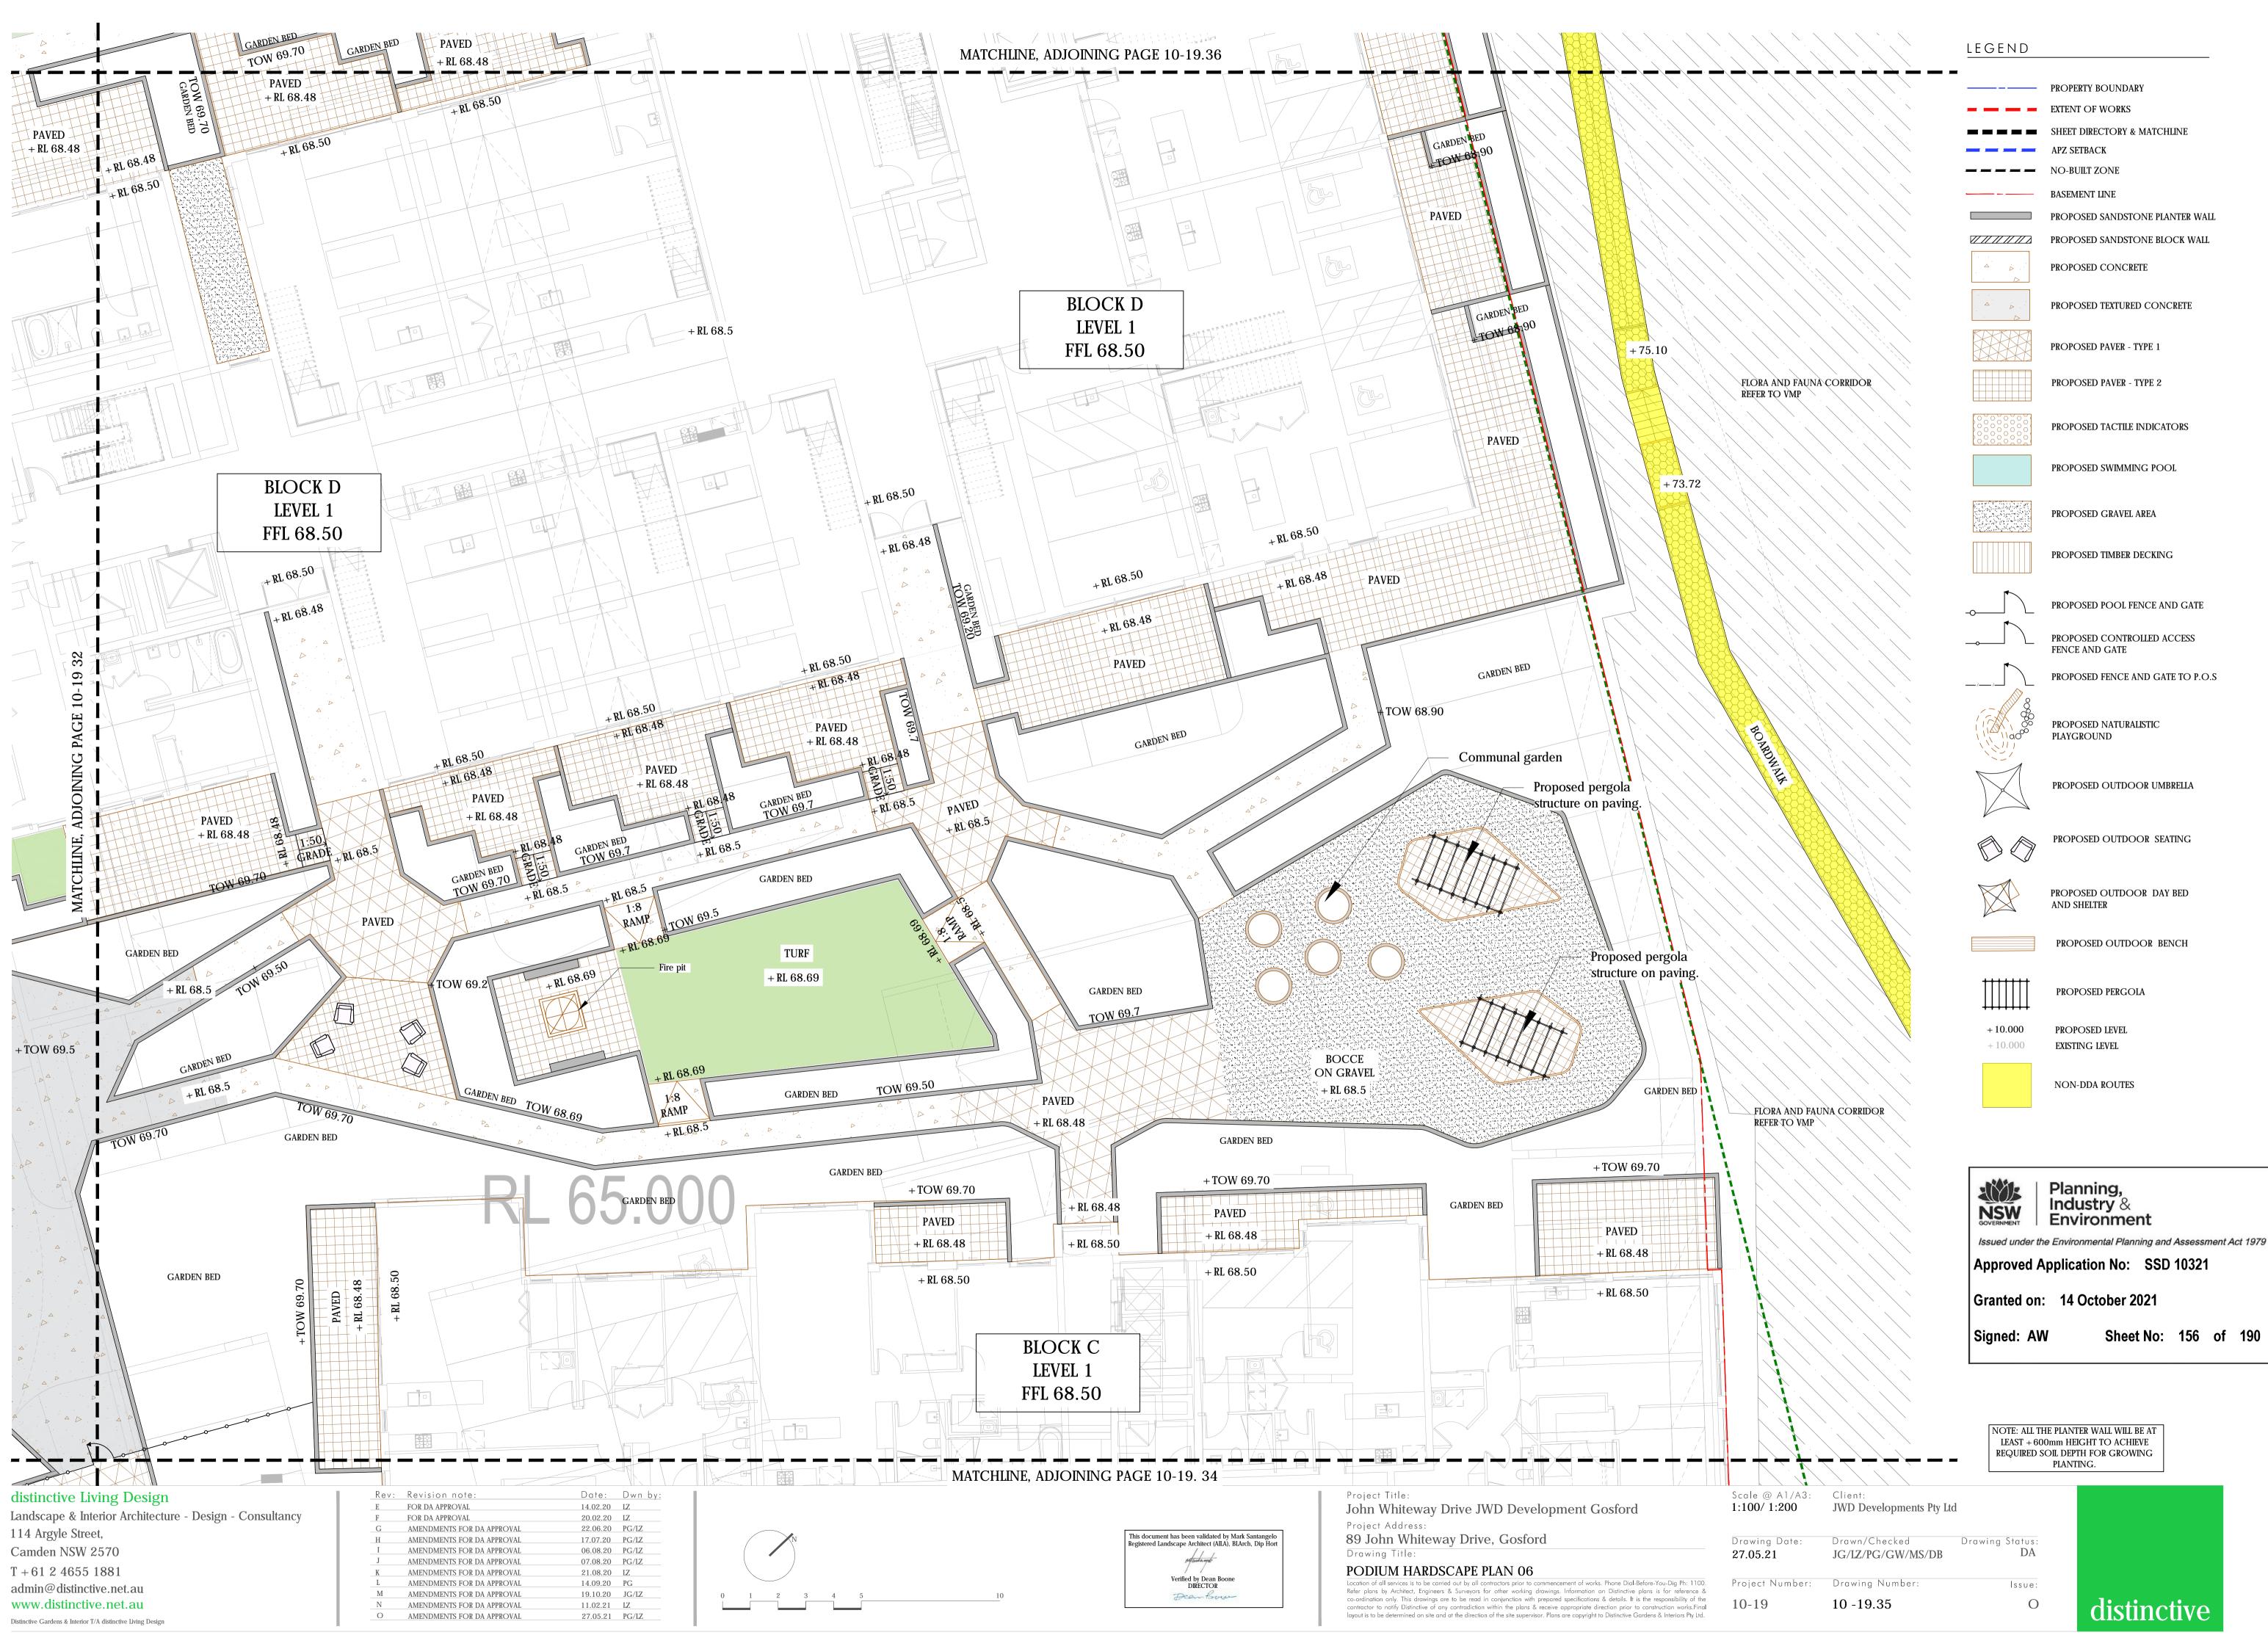

EXTENT OF WORKS SHEET DIRECTORY & MATCHLINE APZ SETBACK NO-BUILT ZONE BASEMENT LINE PROPOSED SANDSTONE PLANTER WALL PROPOSED SANDSTONE BLOCK WALL PROPOSED CONCRETE PROPOSED TEXTURED CONCRETE PROPOSED PAVER - TYPE 1 PROPOSED PAVER - TYPE 2 PROPOSED TACTILE INDICATORS PROPOSED SWIMMING POOL PROPOSED GRAVEL AREA PROPOSED TIMBER DECKING PROPOSED POOL FENCE AND GATE PROPOSED CONTROLLED ACCESS FENCE AND GATE PROPOSED FENCE AND GATE TO P.O.S

PROPOSED NATURALISTIC PLAYGROUND

PROPOSED OUTDOOR UMBRELLA

PROPOSED OUTDOOR SEATING

PROPOSED OUTDOOR DAY BED AND SHELTER

PROPOSED OUTDOOR BENCH

PROPOSED PERGOLA

PROPOSED LEVEL EXISTING LEVEL

NON-DDA ROUTES

NOTE: ALL THE PLANTER WALL WILL BE AT LEAST + 600mm HEIGHT TO ACHIEVE **REQUIRED SOIL DEPTH FOR GROWING** PLANTING.

| SOVERNMENT Pla<br>Ind<br>SOVERNMENT Env | nning,<br>lustry &<br>vironment |       |    |          |
|-----------------------------------------|---------------------------------|-------|----|----------|
|                                         | ronmental Planning and          |       |    | ict 1975 |
| Approved Applic                         | ation No: SSD                   | 10321 |    |          |
| Granted on: 14                          | October 2021                    |       |    |          |
| Signed: AW                              | Sheet No:                       | 152   | of | 190      |
|                                         |                                 |       |    |          |

+10.000

+10.000

----- PROPERTY BOUNDARY EXTENT OF WORKS SHEET DIRECTORY & MATCHLINE APZ SETBACK – NO-BUILT ZONE BASEMENT LINE PROPOSED SANDSTONE PLANTER WALL PROPOSED SANDSTONE BLOCK WALL PROPOSED CONCRETE PROPOSED TEXTURED CONCRETE PROPOSED PAVER - TYPE 1 PROPOSED PAVER - TYPE 2 PROPOSED TACTILE INDICATORS PROPOSED SWIMMING POOL PROPOSED GRAVEL AREA PROPOSED TIMBER DECKING PROPOSED POOL FENCE AND GATE PROPOSED CONTROLLED ACCESS FENCE AND GATE PROPOSED FENCE AND GATE TO P.O.S PROPOSED NATURALISTIC PLAYGROUND PROPOSED OUTDOOR UMBRELLA PROPOSED OUTDOOR SEATING PROPOSED OUTDOOR DAY BED AND SHELTER PROPOSED OUTDOOR BENCH PROPOSED PERGOLA PROPOSED LEVEL EXISTING LEVEL NON-DDA ROUTES

NOTE: ALL THE PLANTER WALL WILL BE AT LEAST + 600mm HEIGHT TO ACHIEVE REQUIRED SOIL DEPTH FOR GROWING PLANTING.

distinctive

10 - 19.31

lssue: Ο

DA

Drawing Status:

Distinctive Gardens & Interior T/A distinctive Living Design