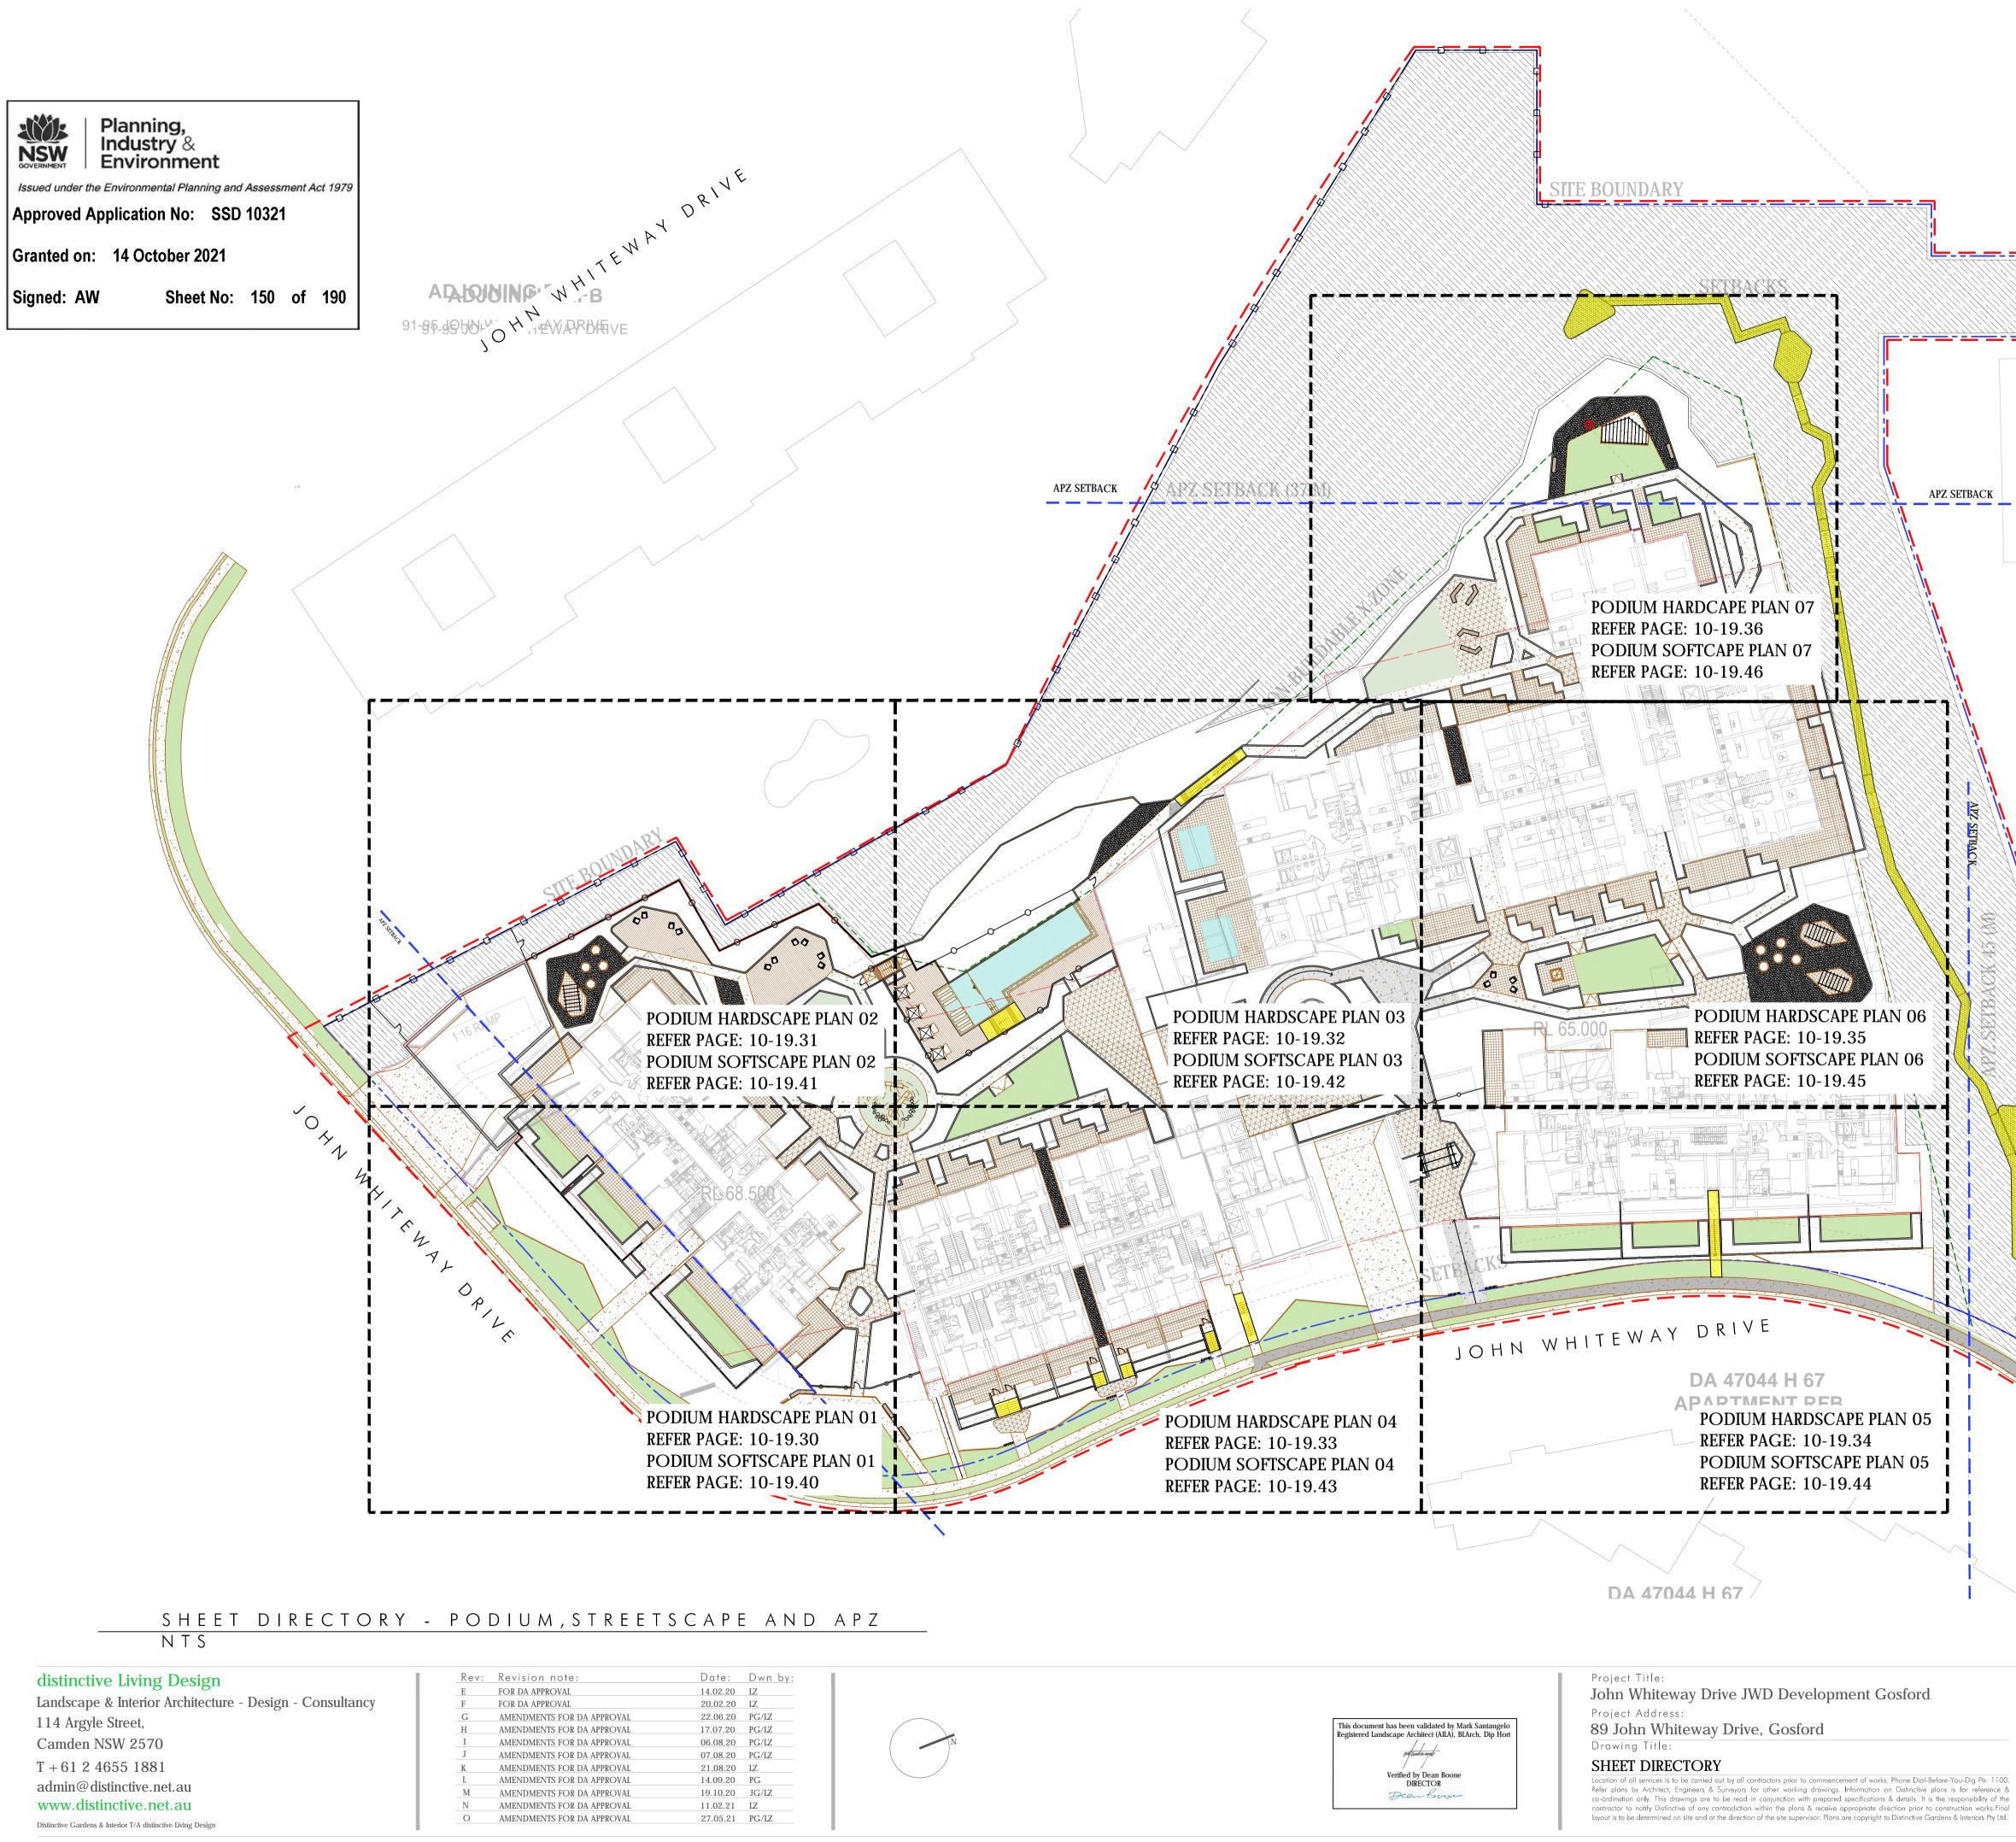

EXTENT OF WORKS SHEET DIRECTORY & MATCHLINE APZ SETBACK NO-BUILT ZONE BASEMENT LINE PROPOSED SANDSTONE PLANTER WALL PROPOSED SANDSTONE BLOCK WALL PROPOSED CONCRETE PROPOSED TEXTURED CONCRETE PROPOSED PAVER - TYPE 1 PROPOSED PAVER - TYPE 2 PROPOSED TACTILE INDICATORS PROPOSED SWIMMING POOL PROPOSED GRAVEL AREA PROPOSED TIMBER DECKING PROPOSED POOL FENCE AND GATE PROPOSED CONTROLLED ACCESS FENCE AND GATE PROPOSED FENCE AND GATE TO P.O.S

PROPOSED NATURALISTIC PLAYGROUND

PROPOSED OUTDOOR UMBRELLA

PROPOSED OUTDOOR SEATING

PROPOSED OUTDOOR DAY BED AND SHELTER

PROPOSED OUTDOOR BENCH

PROPOSED PERGOLA

PROPOSED LEVEL EXISTING LEVEL

NON-DDA ROUTES

NOTE: ALL THE PLANTER WALL WILL BE AT LEAST + 600mm HEIGHT TO ACHIEVE **REQUIRED SOIL DEPTH FOR GROWING** PLANTING.

| SOVERNMENT Pla<br>Ind<br>SOVERNMENT Env | nning,<br>lustry &<br>vironment |       |    |          |
|-----------------------------------------|---------------------------------|-------|----|----------|
|                                         | ronmental Planning and          |       |    | ict 1975 |
| Approved Applic                         | ation No: SSD                   | 10321 |    |          |
| Granted on: 14                          | October 2021                    |       |    |          |
| Signed: AW                              | Sheet No:                       | 152   | of | 190      |
|                                         |                                 |       |    |          |

+10.000

+10.000

----- PROPERTY BOUNDARY EXTENT OF WORKS SHEET DIRECTORY & MATCHLINE APZ SETBACK – NO-BUILT ZONE BASEMENT LINE PROPOSED SANDSTONE PLANTER WALL PROPOSED SANDSTONE BLOCK WALL PROPOSED CONCRETE PROPOSED TEXTURED CONCRETE PROPOSED PAVER - TYPE 1 PROPOSED PAVER - TYPE 2 PROPOSED TACTILE INDICATORS PROPOSED SWIMMING POOL PROPOSED GRAVEL AREA PROPOSED TIMBER DECKING PROPOSED POOL FENCE AND GATE PROPOSED CONTROLLED ACCESS FENCE AND GATE PROPOSED FENCE AND GATE TO P.O.S PROPOSED NATURALISTIC PLAYGROUND PROPOSED OUTDOOR UMBRELLA PROPOSED OUTDOOR SEATING PROPOSED OUTDOOR DAY BED AND SHELTER PROPOSED OUTDOOR BENCH PROPOSED PERGOLA PROPOSED LEVEL EXISTING LEVEL NON-DDA ROUTES

NOTE: ALL THE PLANTER WALL WILL BE AT LEAST + 600mm HEIGHT TO ACHIEVE REQUIRED SOIL DEPTH FOR GROWING PLANTING.

distinctive

10 - 19.31

lssue: Ο

DA

Drawing Status:

Distinctive Gardens & Interior T/A distinctive Living Design