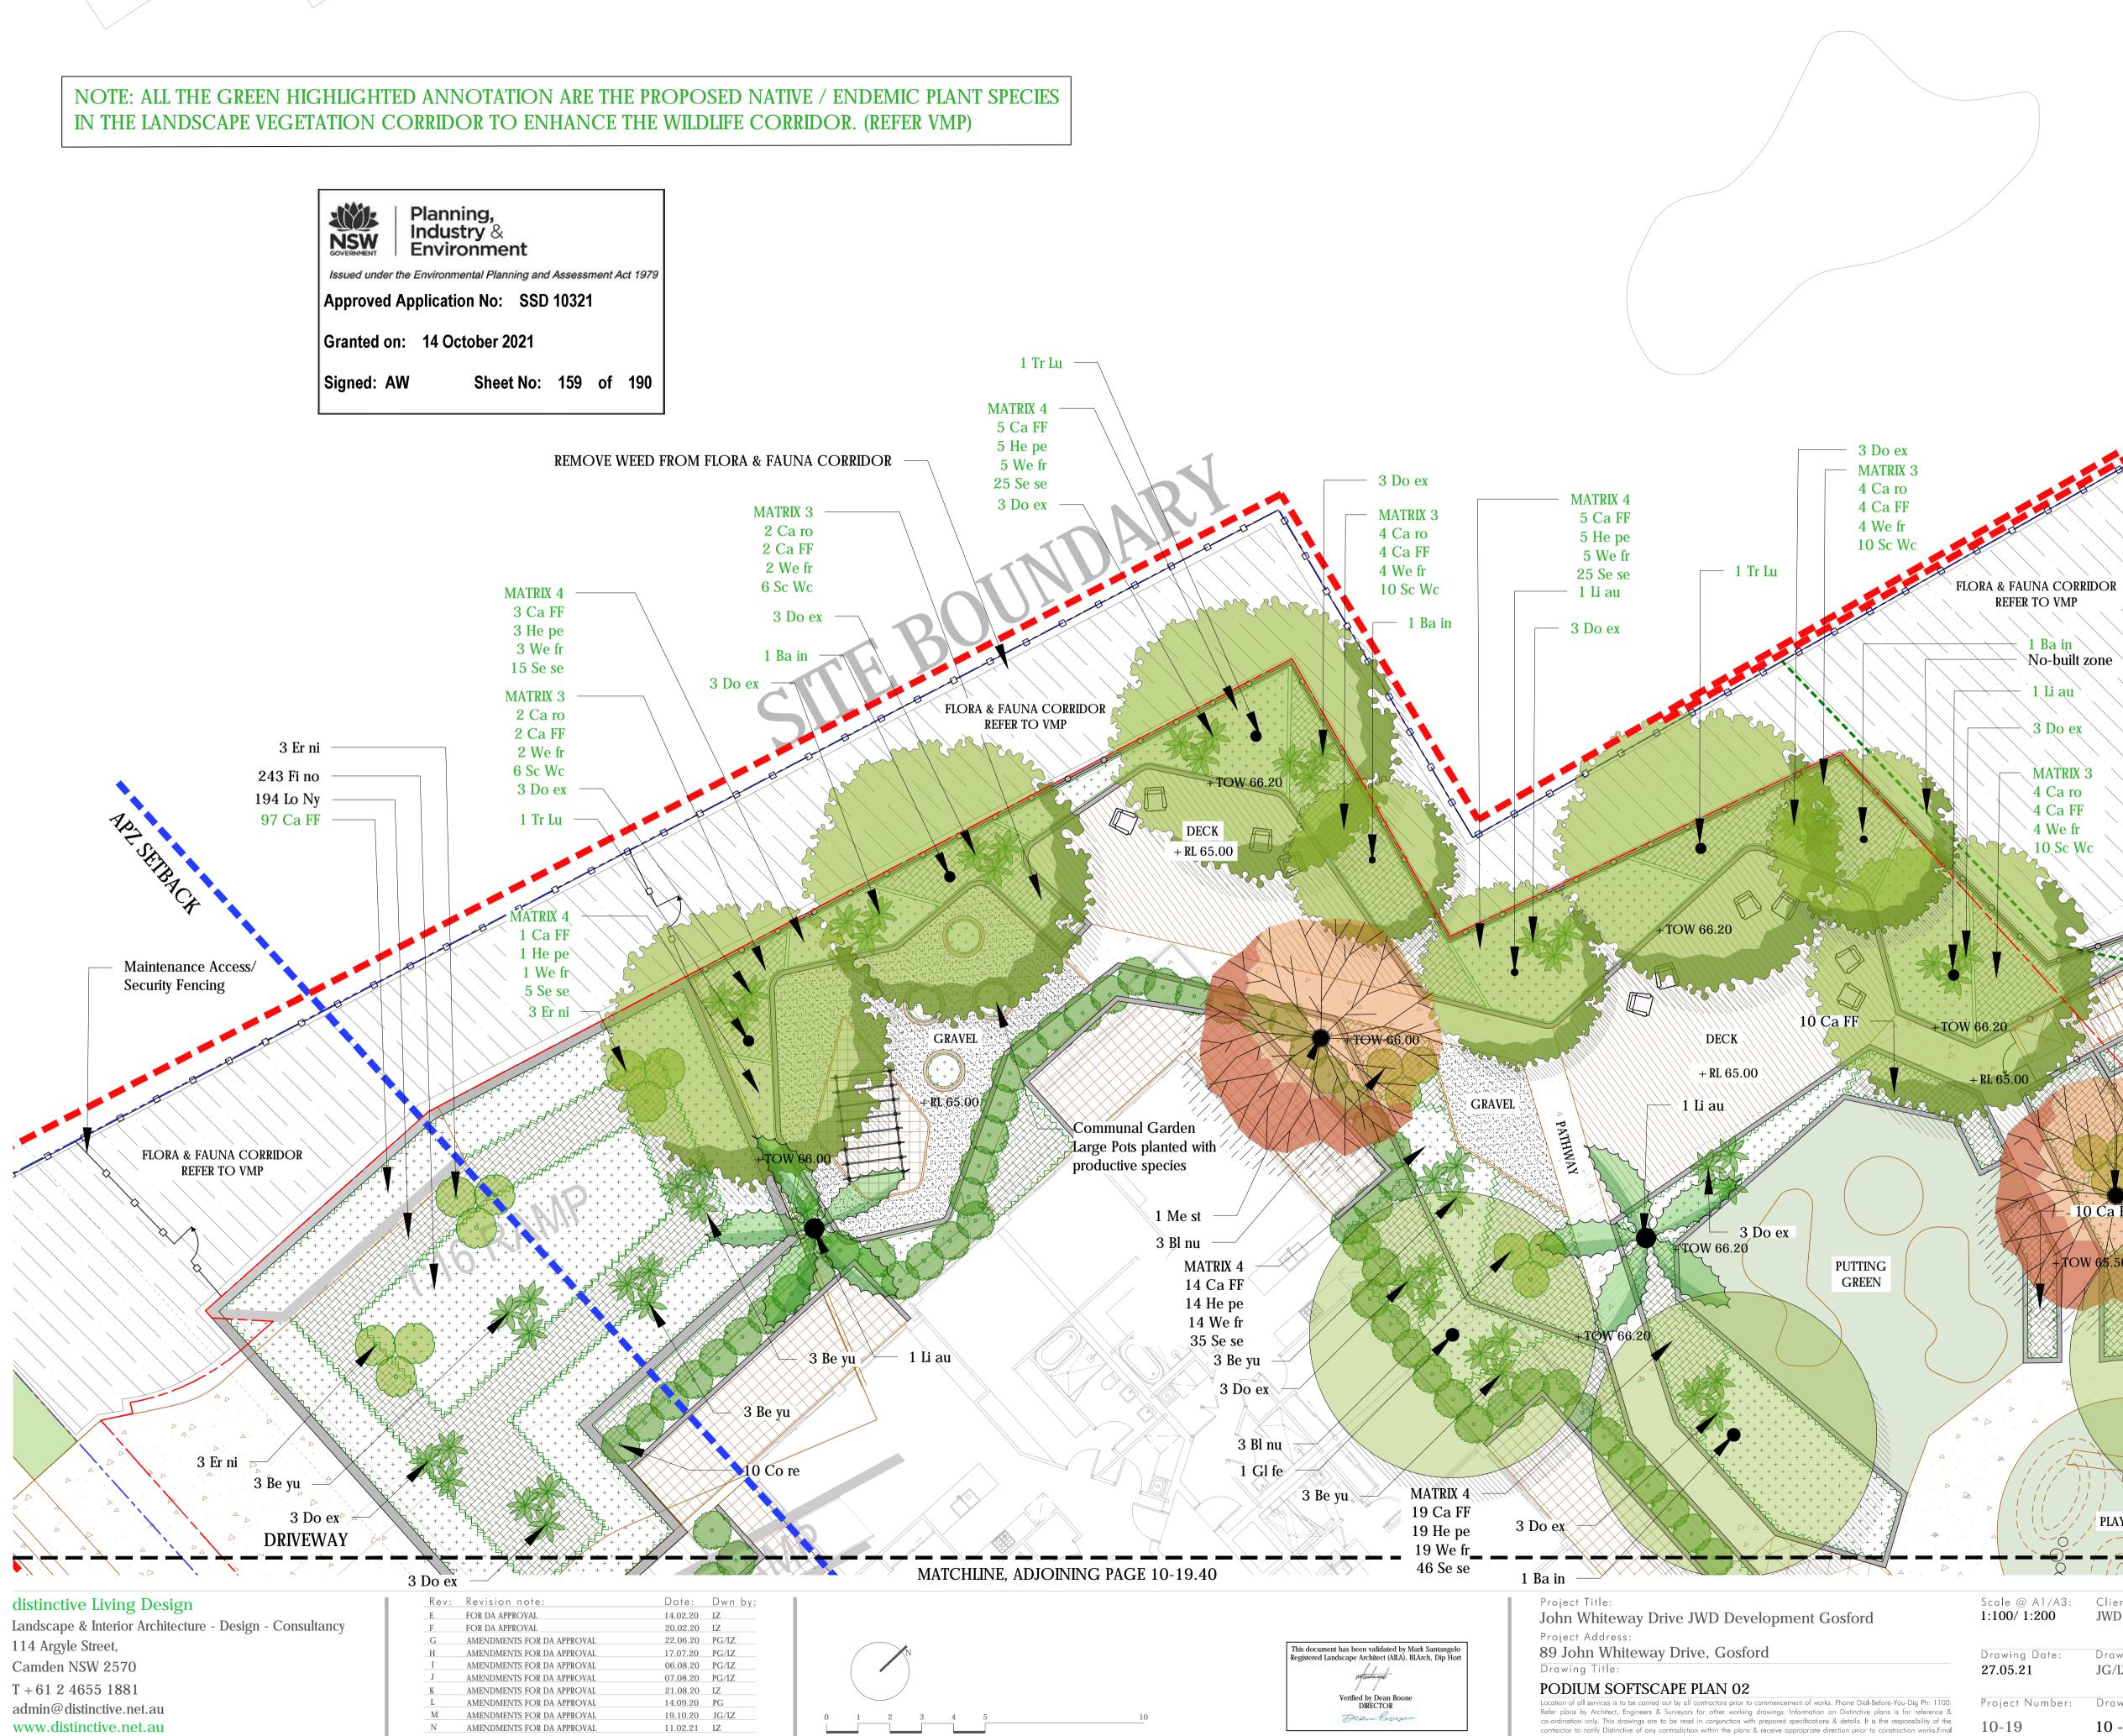

NOTE: ALL THE PLANTER WALL WILL BE AT LEAST + 600mm HEIGHT TO ACHIEVE **REQUIRED SOIL DEPTH FOR GROWING** PLANTING.

| SOVERNMENT Pla<br>Ind<br>SOVERNMENT Env | nning,<br>lustry &<br>vironment |       |    |          |
|-----------------------------------------|---------------------------------|-------|----|----------|
|                                         | ronmental Planning and          |       |    | ict 1975 |
| Approved Applic                         | ation No: SSD                   | 10321 |    |          |
| Granted on: 14                          | October 2021                    |       |    |          |
| Signed: AW                              | Sheet No:                       | 152   | of | 190      |
|                                         |                                 |       |    |          |

NOTE: ALL THE PLANTER WALL WILL BE AT LEAST + 600mm HEIGHT TO ACHIEVE REQUIRED SOIL DEPTH FOR GROWING PLANTING.

distinctive

10 - 19.31

lssue: Ο

DA

Drawing Status:

Distinctive Gardens & Interior T/A distinctive Living Design

PROPOSED PERGOLA

NON-DDA ROUTES

NOTE: ALL THE PLANTER WALL WILL BE AT LEAST + 600mm HEIGHT TO ACHIEVE REQUIRED SOIL DEPTH FOR GROWING PLANTING.

NOTE: ALL THE PLANTER WALL WILL BE AT LEAST + 600mm HEIGHT TO ACHIEVE REQUIRED SOIL DEPTH FOR GROWING PLANTING.

Ο

JWD Developments Pty Ltd Drawn/Checked Drawing Status: DA JG/LZ/PG/GW/MS/DB Drawing Number: lssue:

1 Ba in

1 Li au

3 Do ex

MATRIX 3

<sup>4</sup> Ca ro

4 Ca FF

4 We fr

10 Sc Wc