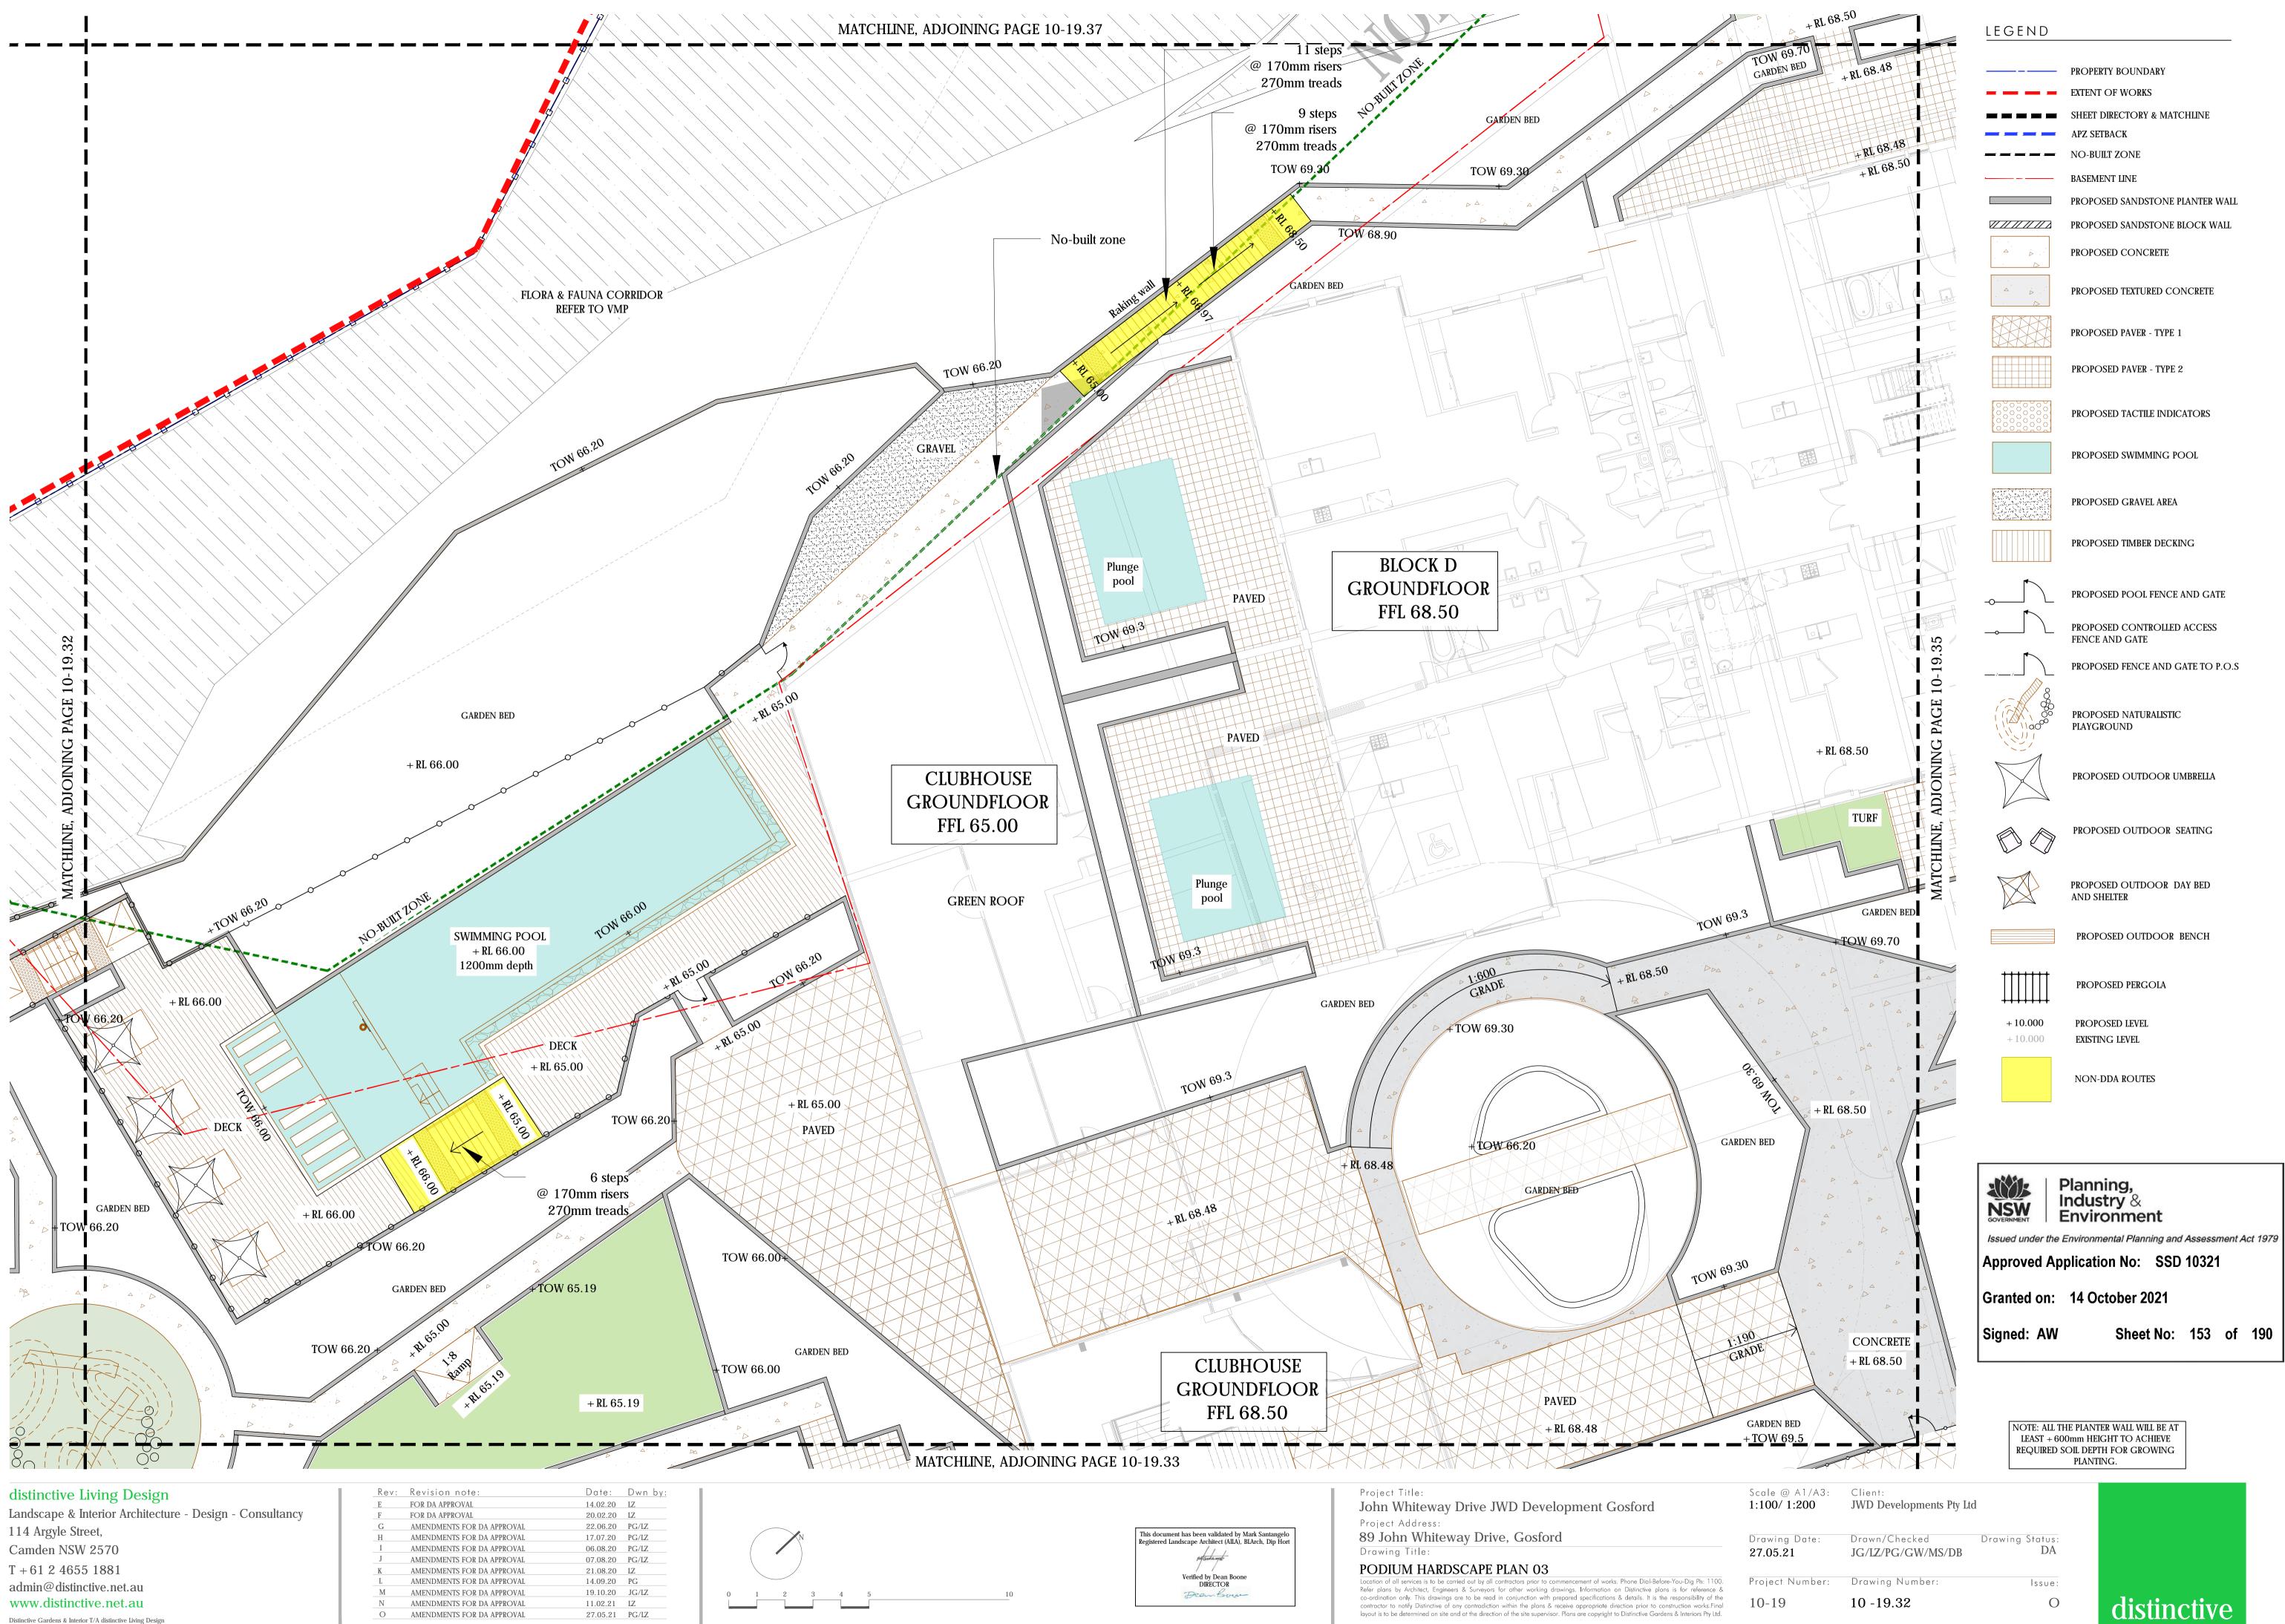

NOTE: ALL THE PLANTER WALL WILL BE AT LEAST + 600mm HEIGHT TO ACHIEVE **REQUIRED SOIL DEPTH FOR GROWING** PLANTING.

| SOVERNMENT Pla<br>Ind<br>SOVERNMENT Env | nning,<br>lustry &<br>vironment |       |    |          |
|-----------------------------------------|---------------------------------|-------|----|----------|
|                                         | ronmental Planning and          |       |    | ict 1975 |
| Approved Applic                         | ation No: SSD                   | 10321 |    |          |
| Granted on: 14                          | October 2021                    |       |    |          |
| Signed: AW                              | Sheet No:                       | 152   | of | 190      |
|                                         |                                 |       |    |          |