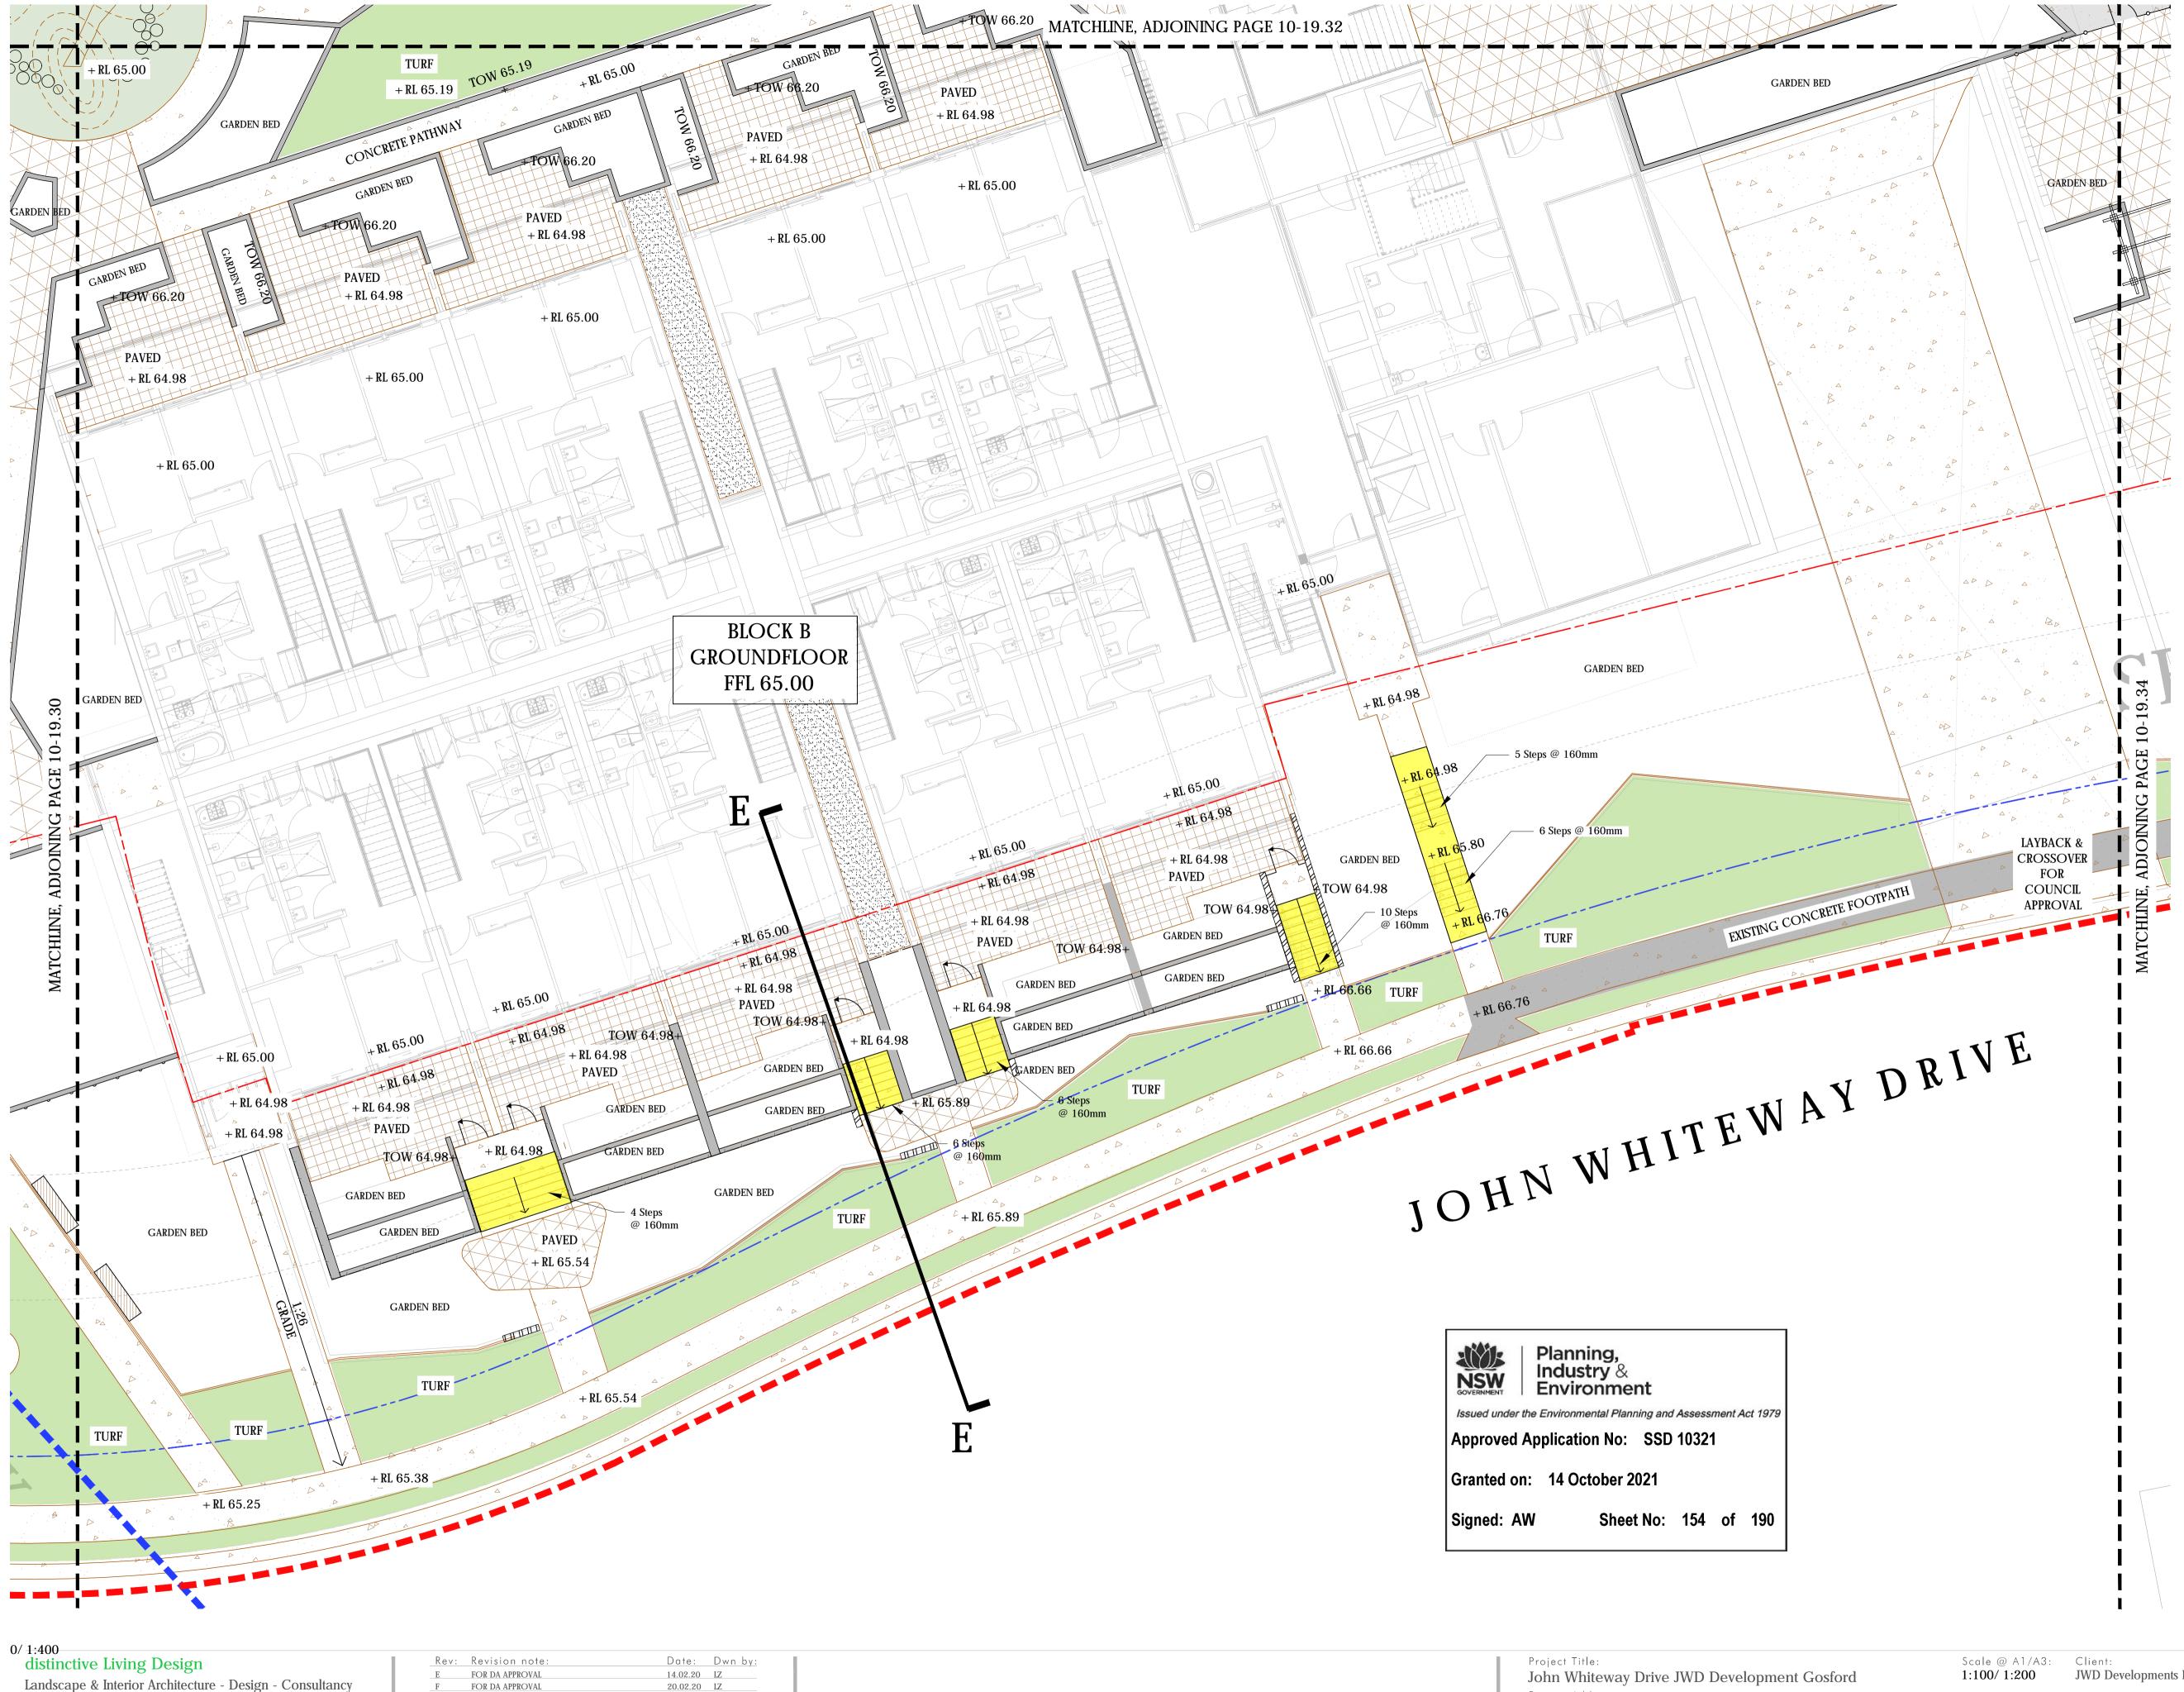

LINE PROPOSED SANDSTONE PLANTER WALL PROPOSED SANDSTONE BLOCK WALL PROPOSED CONCRETE PROPOSED TEXTURED CONCRETE PROPOSED PAVER - TYPE 1 PROPOSED PAVER - TYPE 2 PROPOSED TACTILE INDICATORS PROPOSED SWIMMING POOL PROPOSED GRAVEL AREA PROPOSED TIMBER DECKING PROPOSED POOL FENCE AND GATE PROPOSED CONTROLLED ACCESS FENCE AND GATE PROPOSED FENCE AND GATE TO P.O.S PROPOSED NATURALISTIC PLAYGROUND PROPOSED OUTDOOR UMBRELLA PROPOSED OUTDOOR SEATING PROPOSED OUTDOOR DAY BED AND SHELTER PROPOSED OUTDOOR BENCH PROPOSED PERGOLA PROPOSED LEVEL EXISTING LEVEL NON-DDA ROUTES

NOTE: ALL THE PLANTER WALL WILL BE AT LEAST + 600mm HEIGHT TO ACHIEVE REQUIRED SOIL DEPTH FOR GROWING PLANTING.

distinctive

10 - 19.31

lssue: Ο

DA

Drawing Status:



Distinctive Gardens & Interior T/A distinctive Living Design



| distilletive living Design                |
|-------------------------------------------|
| Landscape & Interior Architecture - Desig |
| 114 Argyle Street,                        |
| Conder NCW 0570                           |

| Ca | mden | NSW | 2570 |  |
|----|------|-----|------|--|
| _  |      |     |      |  |

- T + 61 2 4655 1881
- admin@distinctive.net.au www.distinctive.net.au
- Distinctive Gardens & Interior T/A distinctive Living Design

| Kev: | Revision note:             | Date:    | Dwn by: |
|------|----------------------------|----------|---------|
| E    | FOR DA APPROVAL            | 14.02.20 | LZ      |
| F    | FOR DA APPROVAL            | 20.02.20 | LZ      |
| G    | AMENDMENTS FOR DA APPROVAL | 22.06.20 | PG/LZ   |
| Н    | AMENDMENTS FOR DA APPROVAL | 17.07.20