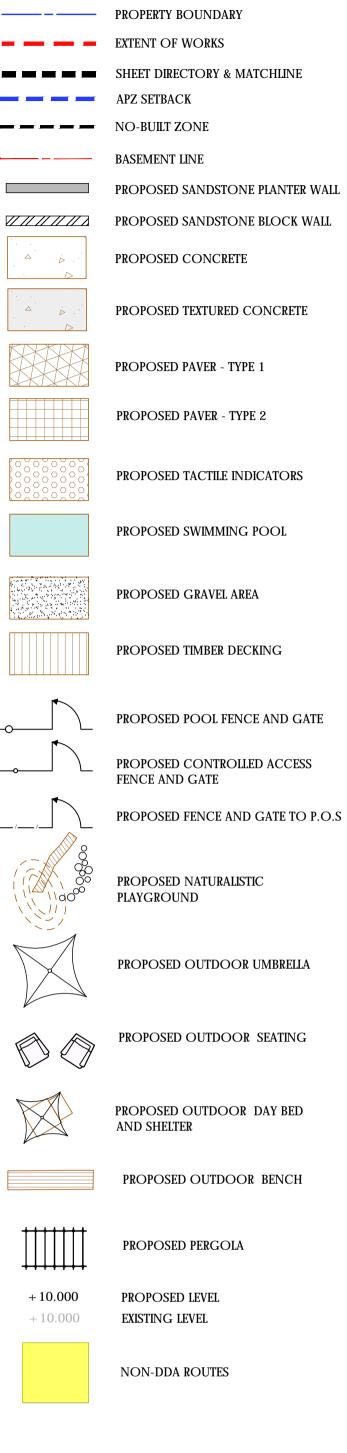

EXTENT OF WORKS SHEET DIRECTORY & MATCHLINE APZ SETBACK NO-BUILT ZONE BASEMENT LINE PROPOSED SANDSTONE PLANTER WALL PROPOSED SANDSTONE BLOCK WALL PROPOSED CONCRETE PROPOSED TEXTURED CONCRETE PROPOSED PAVER - TYPE 1 PROPOSED PAVER - TYPE 2 PROPOSED TACTILE INDICATORS PROPOSED SWIMMING POOL PROPOSED GRAVEL AREA PROPOSED TIMBER DECKING PROPOSED POOL FENCE AND GATE PROPOSED CONTROLLED ACCESS FENCE AND GATE PROPOSED FENCE AND GATE TO P.O.S

PROPOSED NATURALISTIC PLAYGROUND

PROPOSED OUTDOOR UMBRELLA

PROPOSED OUTDOOR SEATING

PROPOSED OUTDOOR DAY BED AND SHELTER

PROPOSED OUTDOOR BENCH

PROPOSED PERGOLA

PROPOSED LEVEL EXISTING LEVEL

NON-DDA ROUTES

+10.000

+10.000

----- PROPERTY BOUNDARY EXTENT OF WORKS SHEET DIRECTORY & MATCHLINE APZ SETBACK – NO-BUILT ZONE BASEMENT LINE PROPOSED SANDSTONE PLANTER WALL PROPOSED SANDSTONE BLOCK WALL PROPOSED CONCRETE PROPOSED TEXTURED CONCRETE PROPOSED PAVER - TYPE 1 PROPOSED PAVER - TYPE 2 PROPOSED TACTILE INDICATORS PROPOSED SWIMMING POOL PROPOSED GRAVEL AREA PROPOSED TIMBER DECKING PROPOSED POOL FENCE AND GATE PROPOSED CONTROLLED ACCESS FENCE AND GATE PROPOSED FENCE AND GATE TO P.O.S PROPOSED NATURALISTIC PLAYGROUND PROPOSED OUTDOOR UMBRELLA PROPOSED OUTDOOR SEATING PROPOSED OUTDOOR DAY BED AND SHELTER PROPOSED OUTDOOR BENCH PROPOSED PERGOLA PROPOSED LEVEL EXISTING LEVEL NON-DDA ROUTES