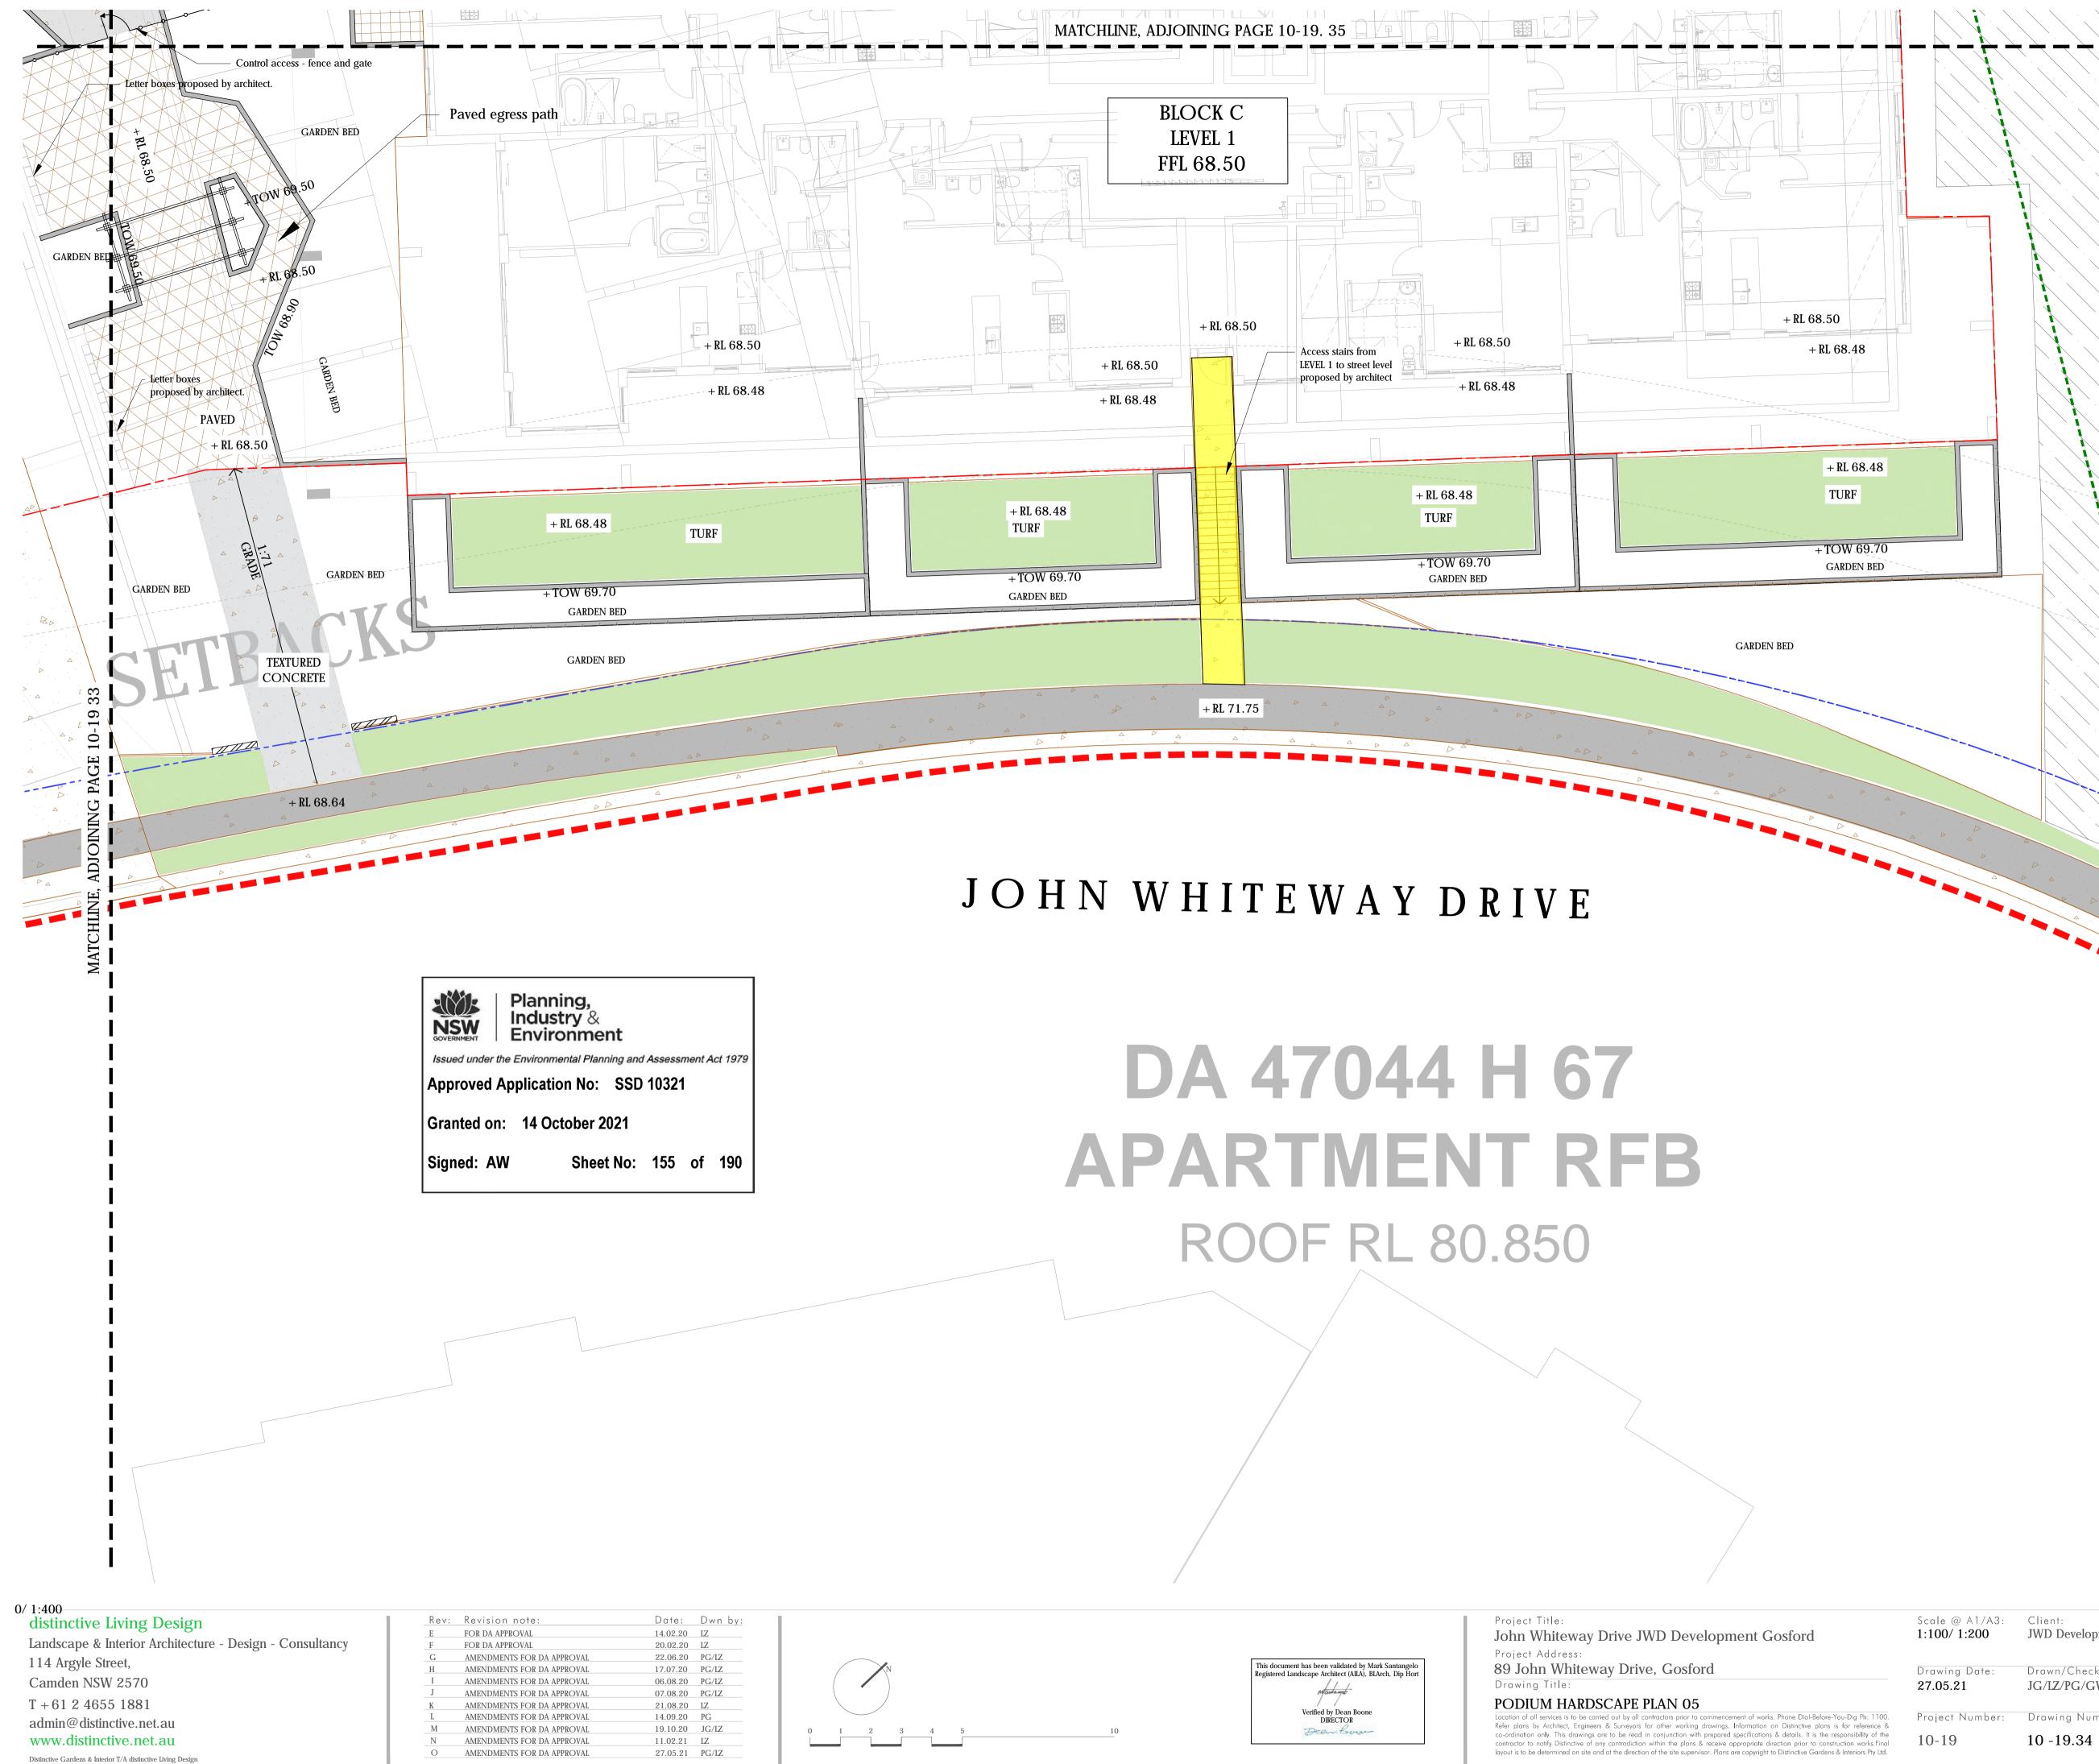

NOTE: ALL THE PLANTER WALL WILL BE AT LEAST + 600mm HEIGHT TO ACHIEVE **REQUIRED SOIL DEPTH FOR GROWING** PLANTING.

| SOVERNMENT Pla<br>Ind<br>SOVERNMENT Env | nning,<br>lustry &<br>vironment |       |    |          |
|-----------------------------------------|---------------------------------|-------|----|----------|
|                                         | ronmental Planning and          |       |    | ict 1975 |
| Approved Applic                         | ation No: SSD                   | 10321 |    |          |
| Granted on: 14                          | October 2021                    |       |    |          |
| Signed: AW                              | Sheet No:                       | 152   | of | 190      |
|                                         |                                 |       |    |          |

NOTE: ALL THE PLANTER WALL WILL BE AT LEAST + 600mm HEIGHT TO ACHIEVE REQUIRED SOIL DEPTH FOR GROWING PLANTING.

distinctive

10 - 19.31

lssue: Ο

DA

Drawing Status:

Distinctive Gardens & Interior T/A distinctive Living Design