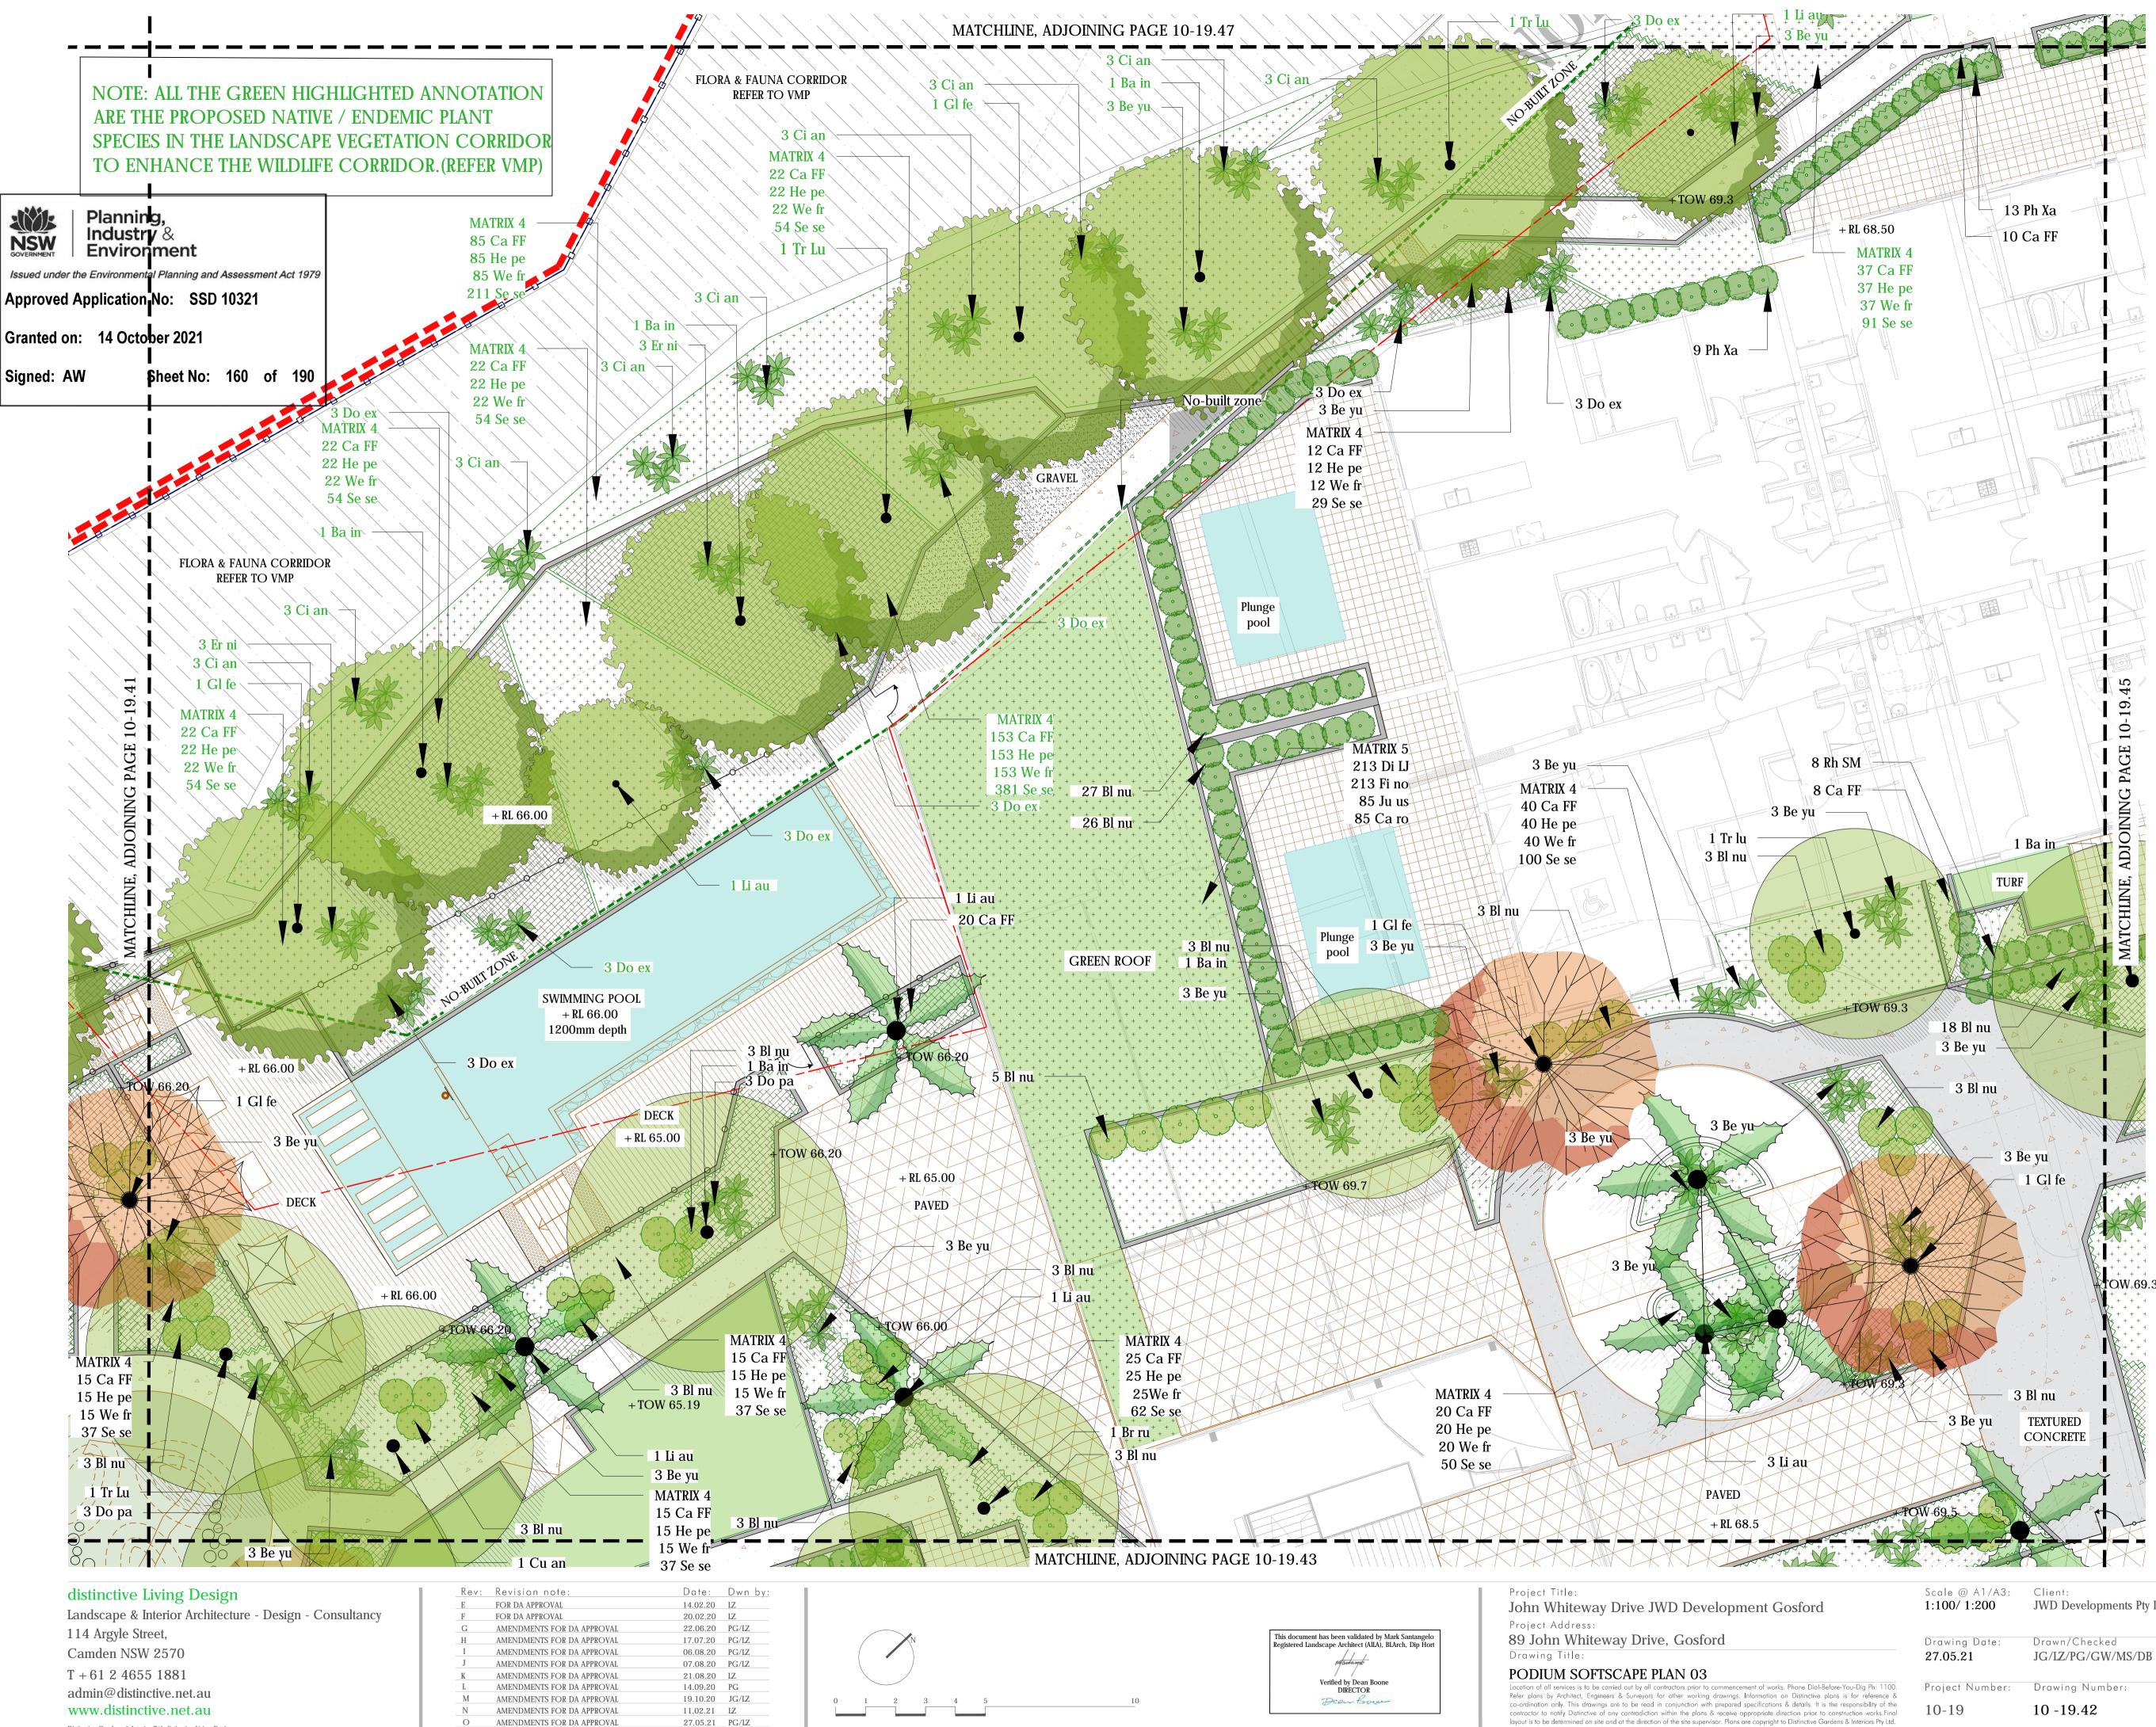

### LEGEND

EXTENT OF WORKS SHEET DIRECTORY & MATCHLINE APZ SETBACK NO-BUILT ZONE BASEMENT LINE

PROPOSED TREE

TREES TO BE RETAINED

TREES TO BE REMOVED SUBJECT TO COUNCIL PERMISSION AND ARBORIST ASSESSMENT PROPOSED NATIVE / ENDEMIC TREE SPECIES IN LANDSCAPE VEGETATION CORRIDOR

> PROPOSED PLANTING

PROPOSED LOW LEVEL PLANTING FLORA AND FAUNA CORRIDOR TO BE RETAINED

PROPOSED TURF AREA

PROPOSED ASTRO TURF

PROPOSED CONCRETE

PROPOSED SCREEN PLANTING

PROPOSED SANDSTONE PLANTER WALL PROPOSED SANDSTONE BLOCK WALL

# LEGEND

\_\_\_\_\_

PROPERTY BOUNDARY EXTENT OF WORKS SHEET DIRECTORY & MATCHLINE APZ SETBACK NO-BUILT ZONE BASEMENT LINE PROPOSED TREE

TREES TO BE RETAINED

TREES TO BE REMOVED SUBJECT TO COUNCIL PERMISSION AND ARBORIST ASSESSMENT

PROPOSED NATIVE / ENDEMIC TREE SPECIES IN LANDSCAPE VEGETATION CORRIDOR

PROPOSED PLANTING

PROPOSED LOW LEVEL PLANTING FLORA AND FAUNA CORRIDOR TO BE RETAINED

PROPOSED TURF AREA

PROPOSED ASTRO TURF

PROPOSED SCREEN PLANTING PROPOSED SANDSTONE PLANTER WALL PROPOSED SANDSTONE BLOCK WALL PROPOSED CONCRETE

PROPOSED PAVER - TYPE 1

PROPOSED PAVER - TYPE 2

PROPOSED TACTILE INDICATORS

PROPOSED SWIMMING POOL

PROPOSED GRAVEL AREA

PROPOSED TIMBER DECKING

PROPOSED POOL FENCE AND GATE

PROPOSED CONTROLLED ACCESS FENCE AND GATE PROPOSED FENCE AND GATE TO P.O.S

PROPOSED FIRE PIT

PROPOSED NATURALISTIC PLAYGROUND

PROPOSED OUTDOOR UMBRELLA

PROPOSED OUTDOOR SEATING

PROPOSED OUTDOOR DAY BED AND SHELTER

PROPOSED OUTDOOR BENCH

PROPOSED PERGOLA

+ 10.000 PROPOSED LEVEL + 10.000 EXISTING LEVEL NOTE: ALL THE PLANTER WALL WILL BE AT LEAST + 600mm HEIGHT TO ACHIEVE REQUIRED SOIL DEPTH FOR GROWING PLANTING.