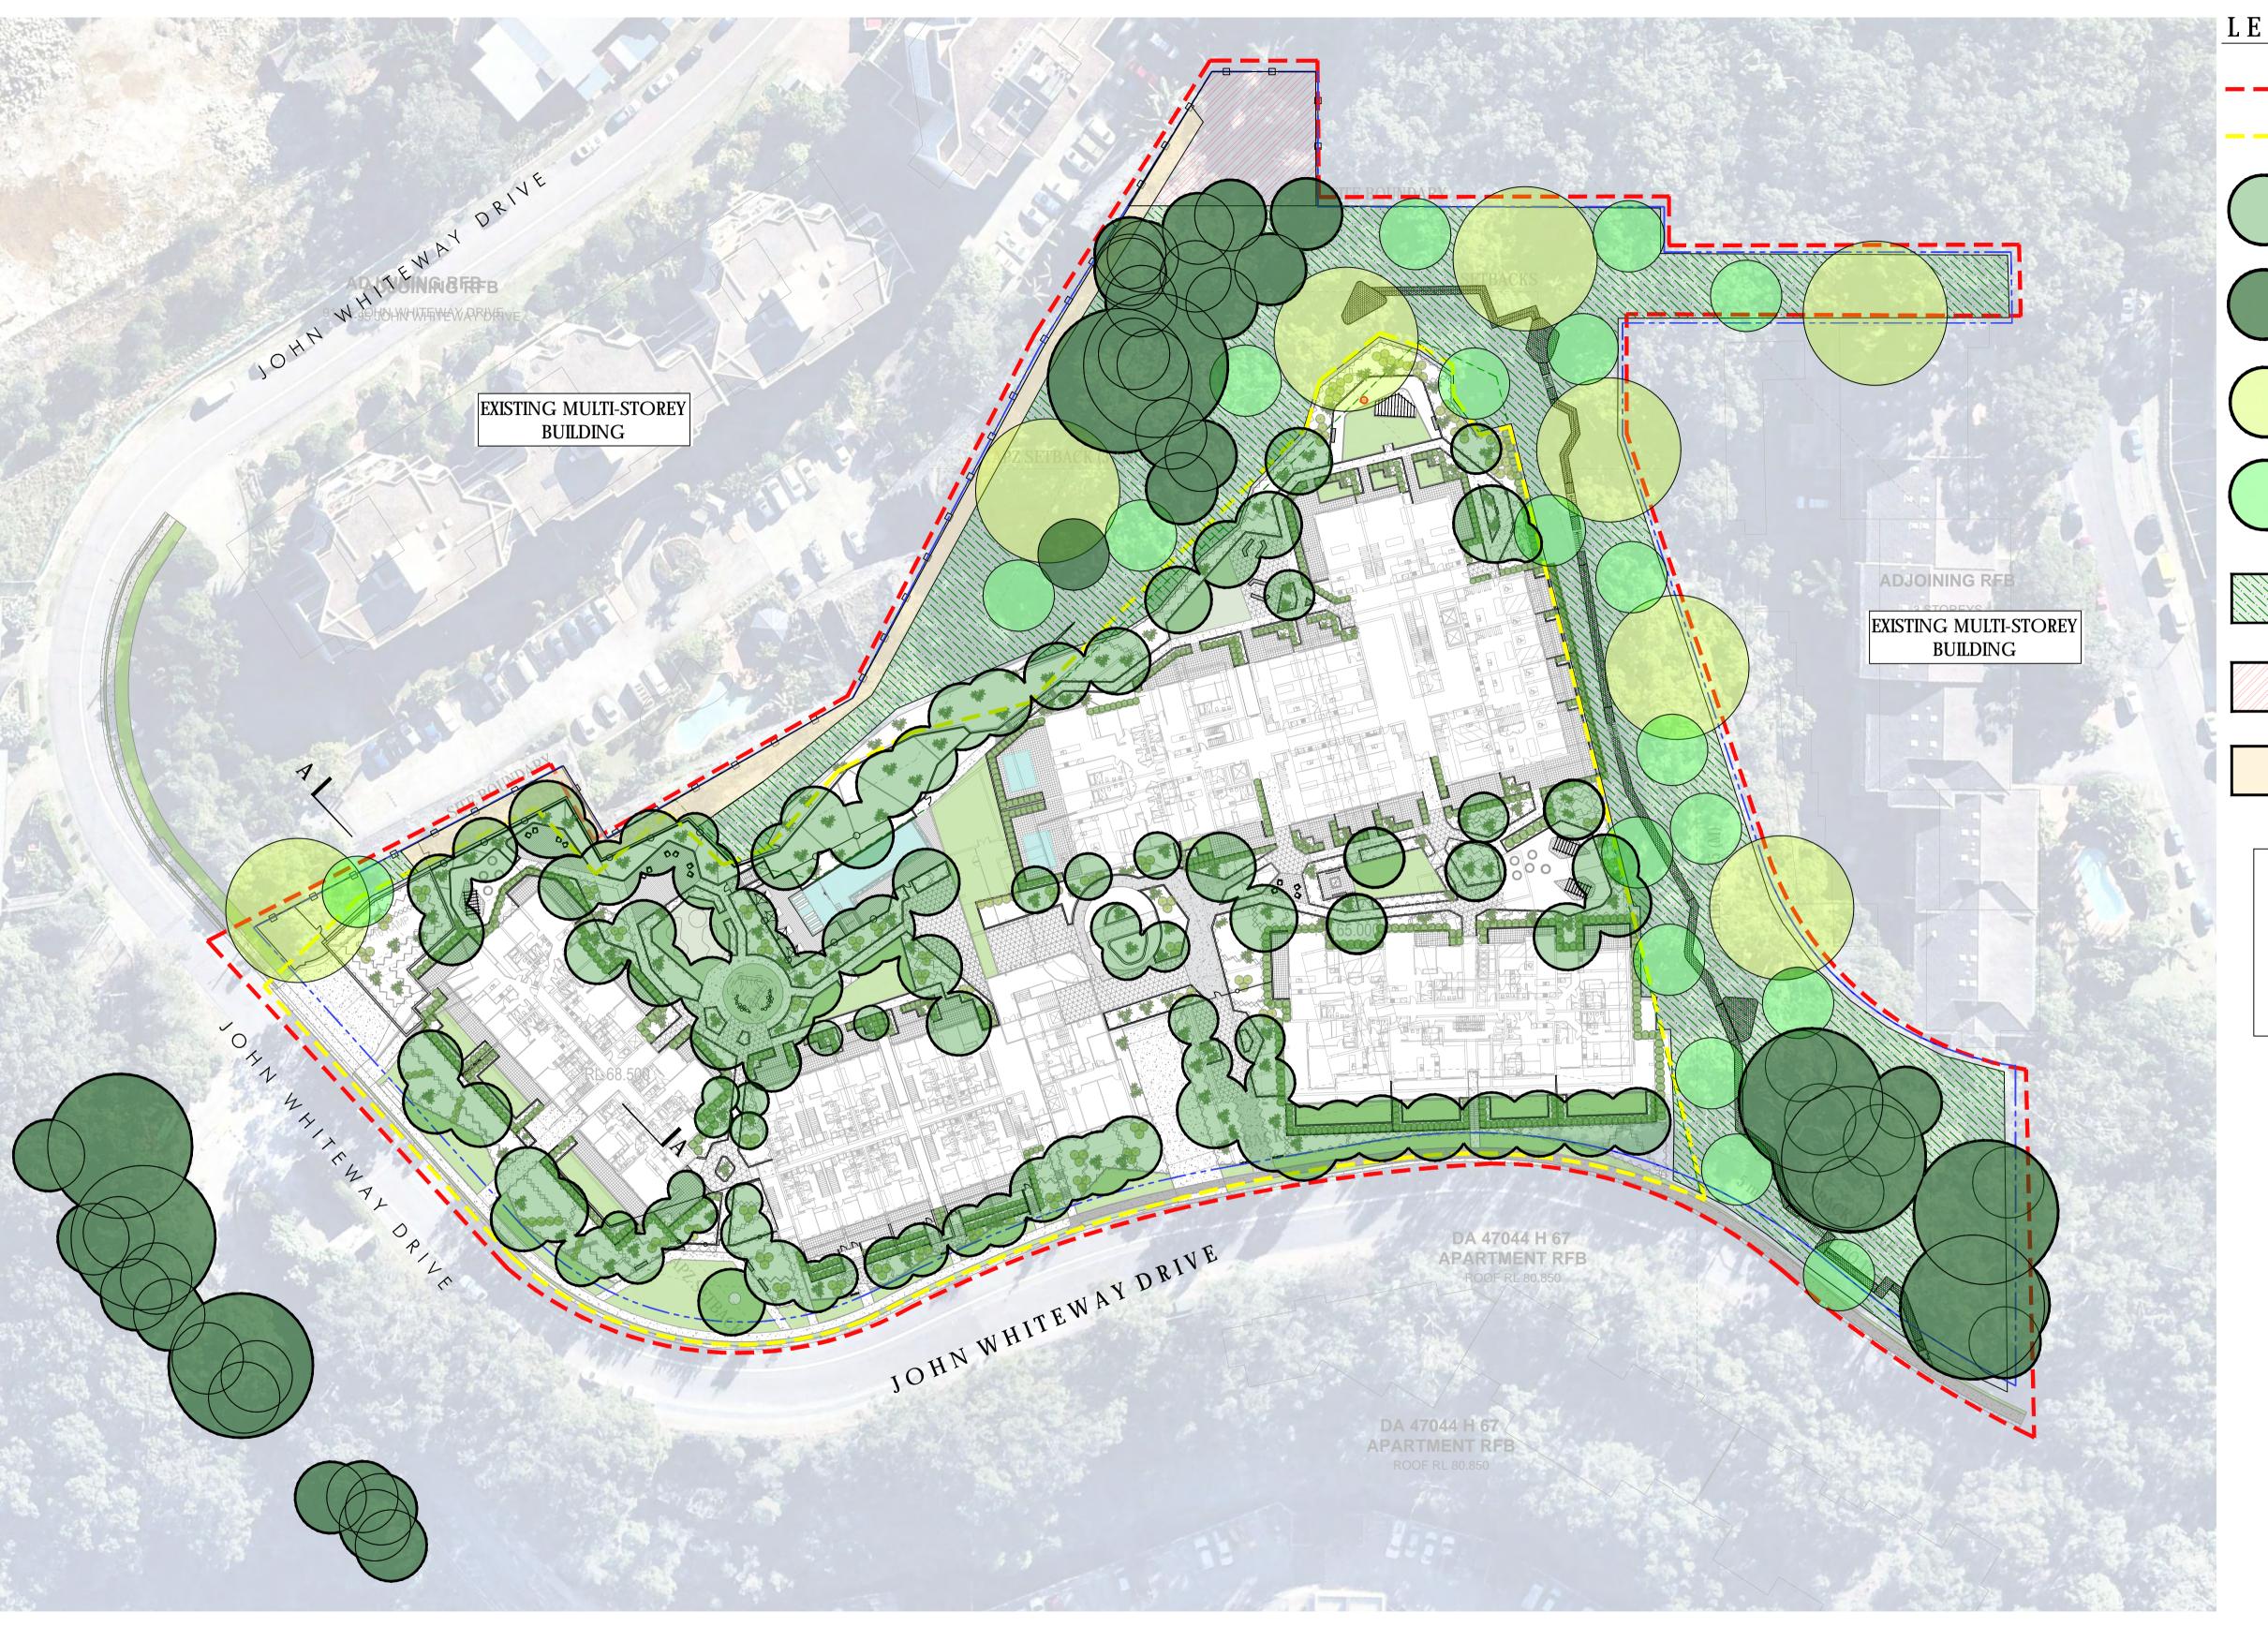

## LEGEND

EXENT OF SITE

EXTENT OF PROPOSED DEVELOPMENT SITE

PROPOSED TREES WITHIN DEVELOPMENT SITE CANOPY COVERAGE

EXISTING TREES IN WILDLIFE CORRIDOR TO BE RETAINED CANOPY COVERAGE

PROPOSED TREES IN WILDLIFE CORRIDOR (DBH > 45cm) CANOPY COVERAGE

PROPOSED TREES IN WILDLIFE CORRIDOR (DBH 15-45cm) CANOPY COVERAGE

PROPOSED TREES WITHIN WILDLIFE CORRIDOR (DBH < 15cm) CANOPY COVERAGE

**VEGETATION RETENTION & RESTORATION AREA** 

EXTENTS OF ROCKY OUTCROP (NO PLANTING)

## DAP COMMENT ADDRESSED:

Prepare comprehensive Canopy Plan, which combines the VMP, Tree Retention & Canopy Cover Plan, and the Landscape Plans (Site Canopy Coverage Plan). Cover the entire area from north to south along the Western Boundary.

Project Title: John Whiteway Drive JWD Development Gosford Project Address:

89 John Whiteway Drive, Gosford Drawing Title:

SITE TREE CANOPY COVERAGE PLAN Location of all services is to be carried out by all contractors prior to commencement of works. Phone Dial-Before-You-Dig Ph: 1100. Refer plans by Architect, Engineers & Surveyors for other working drawings. Information on Distinctive plans is for reference & co-ordination only. This drawings are to be read in conjunction with prepared specifications & details. It is the responsibility of the contractor to notify Distinctive of any contradiction within the plans & receive appropriate direction prior to construction works. Final layout is to be determined on site and at the direction of the site supervisor. Plans are copyright to Distinctive Gardens & Interiors Pty Ltd.