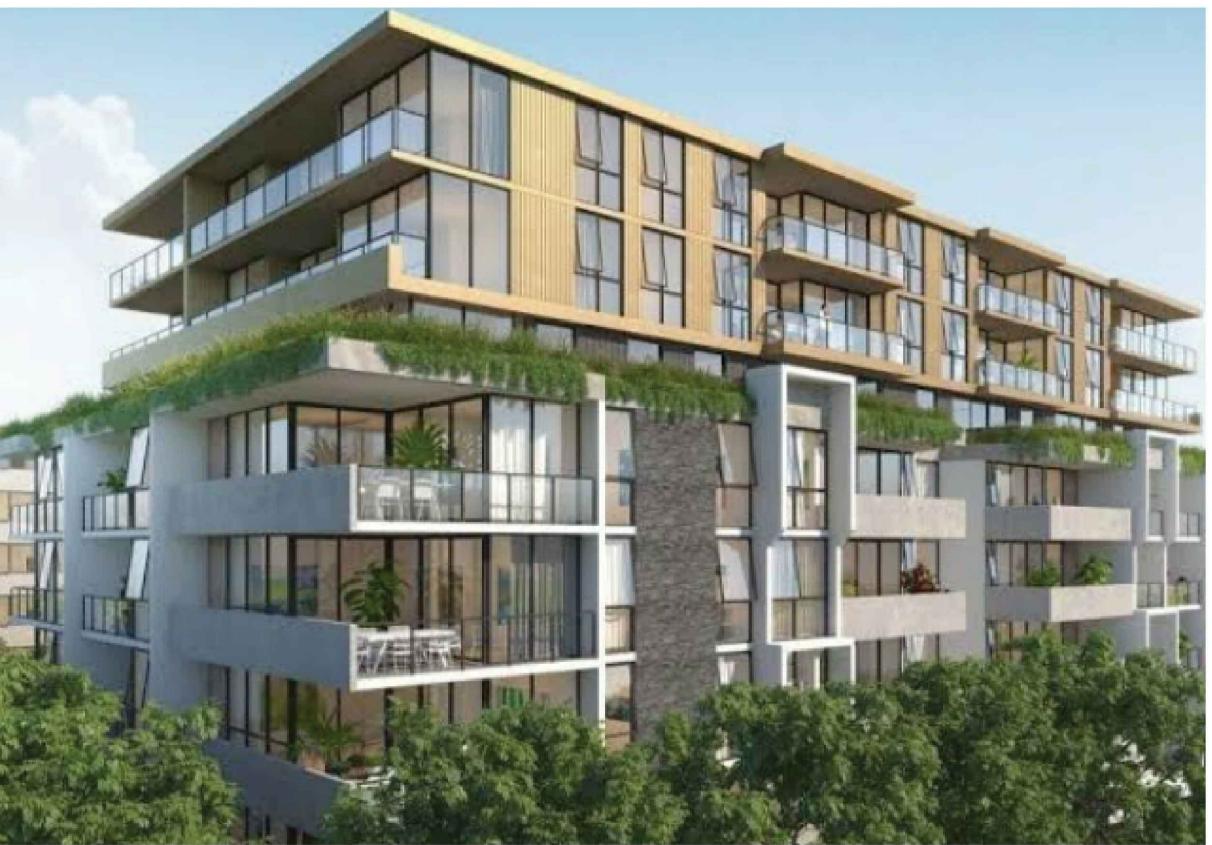

REFLECT NATURAL PATTERNS/LAYERED TONES AND FEATURES

CONNECTION TO NATURE

CONNECTION TO VIEWS

Gosford DAP Comment Addressed:

The Panel supports the revised building profile in the view from the waterfront (near the swimming pool) and advises the proponent to consider a colour scheme that is compatible with the environment.

NSW GOVERNMENT

Planning, Industry & Environment

Approved Application No: SSD 10321

Swantad an . . . 44 Oatabay 200

Granted on: 14 October 2021

Signed: AW

Sheet No: 147 of 190

"BUILDING ON THE TONES OF THE
NATURAL ENVIRONMENT TO CREATE
A UNIQUE COMPOSITION AND
IDENTITY WITHIN THE BUILT FORM"