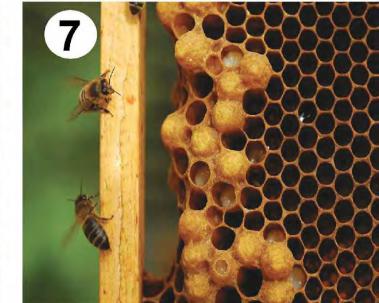

BEE KEEPING

COMMUNAL SPACES

- 1 Swimming Pools
- 2 Putting Golf Greens
- **3** Bocce Courts
- 4 Connection to Rumbalara
- **5** Communal Productive Gardens
- 6 Outdoor Dining Opportunities
- **7** Bee Keeping to enhance natural habitats
- 8 Boardwalk Connection
- 9 Wildlife Corridor Bush Walk
- **10** Dynamic paths and planters
- 11 Open lawn space
- 12 Small communal gathering spaces