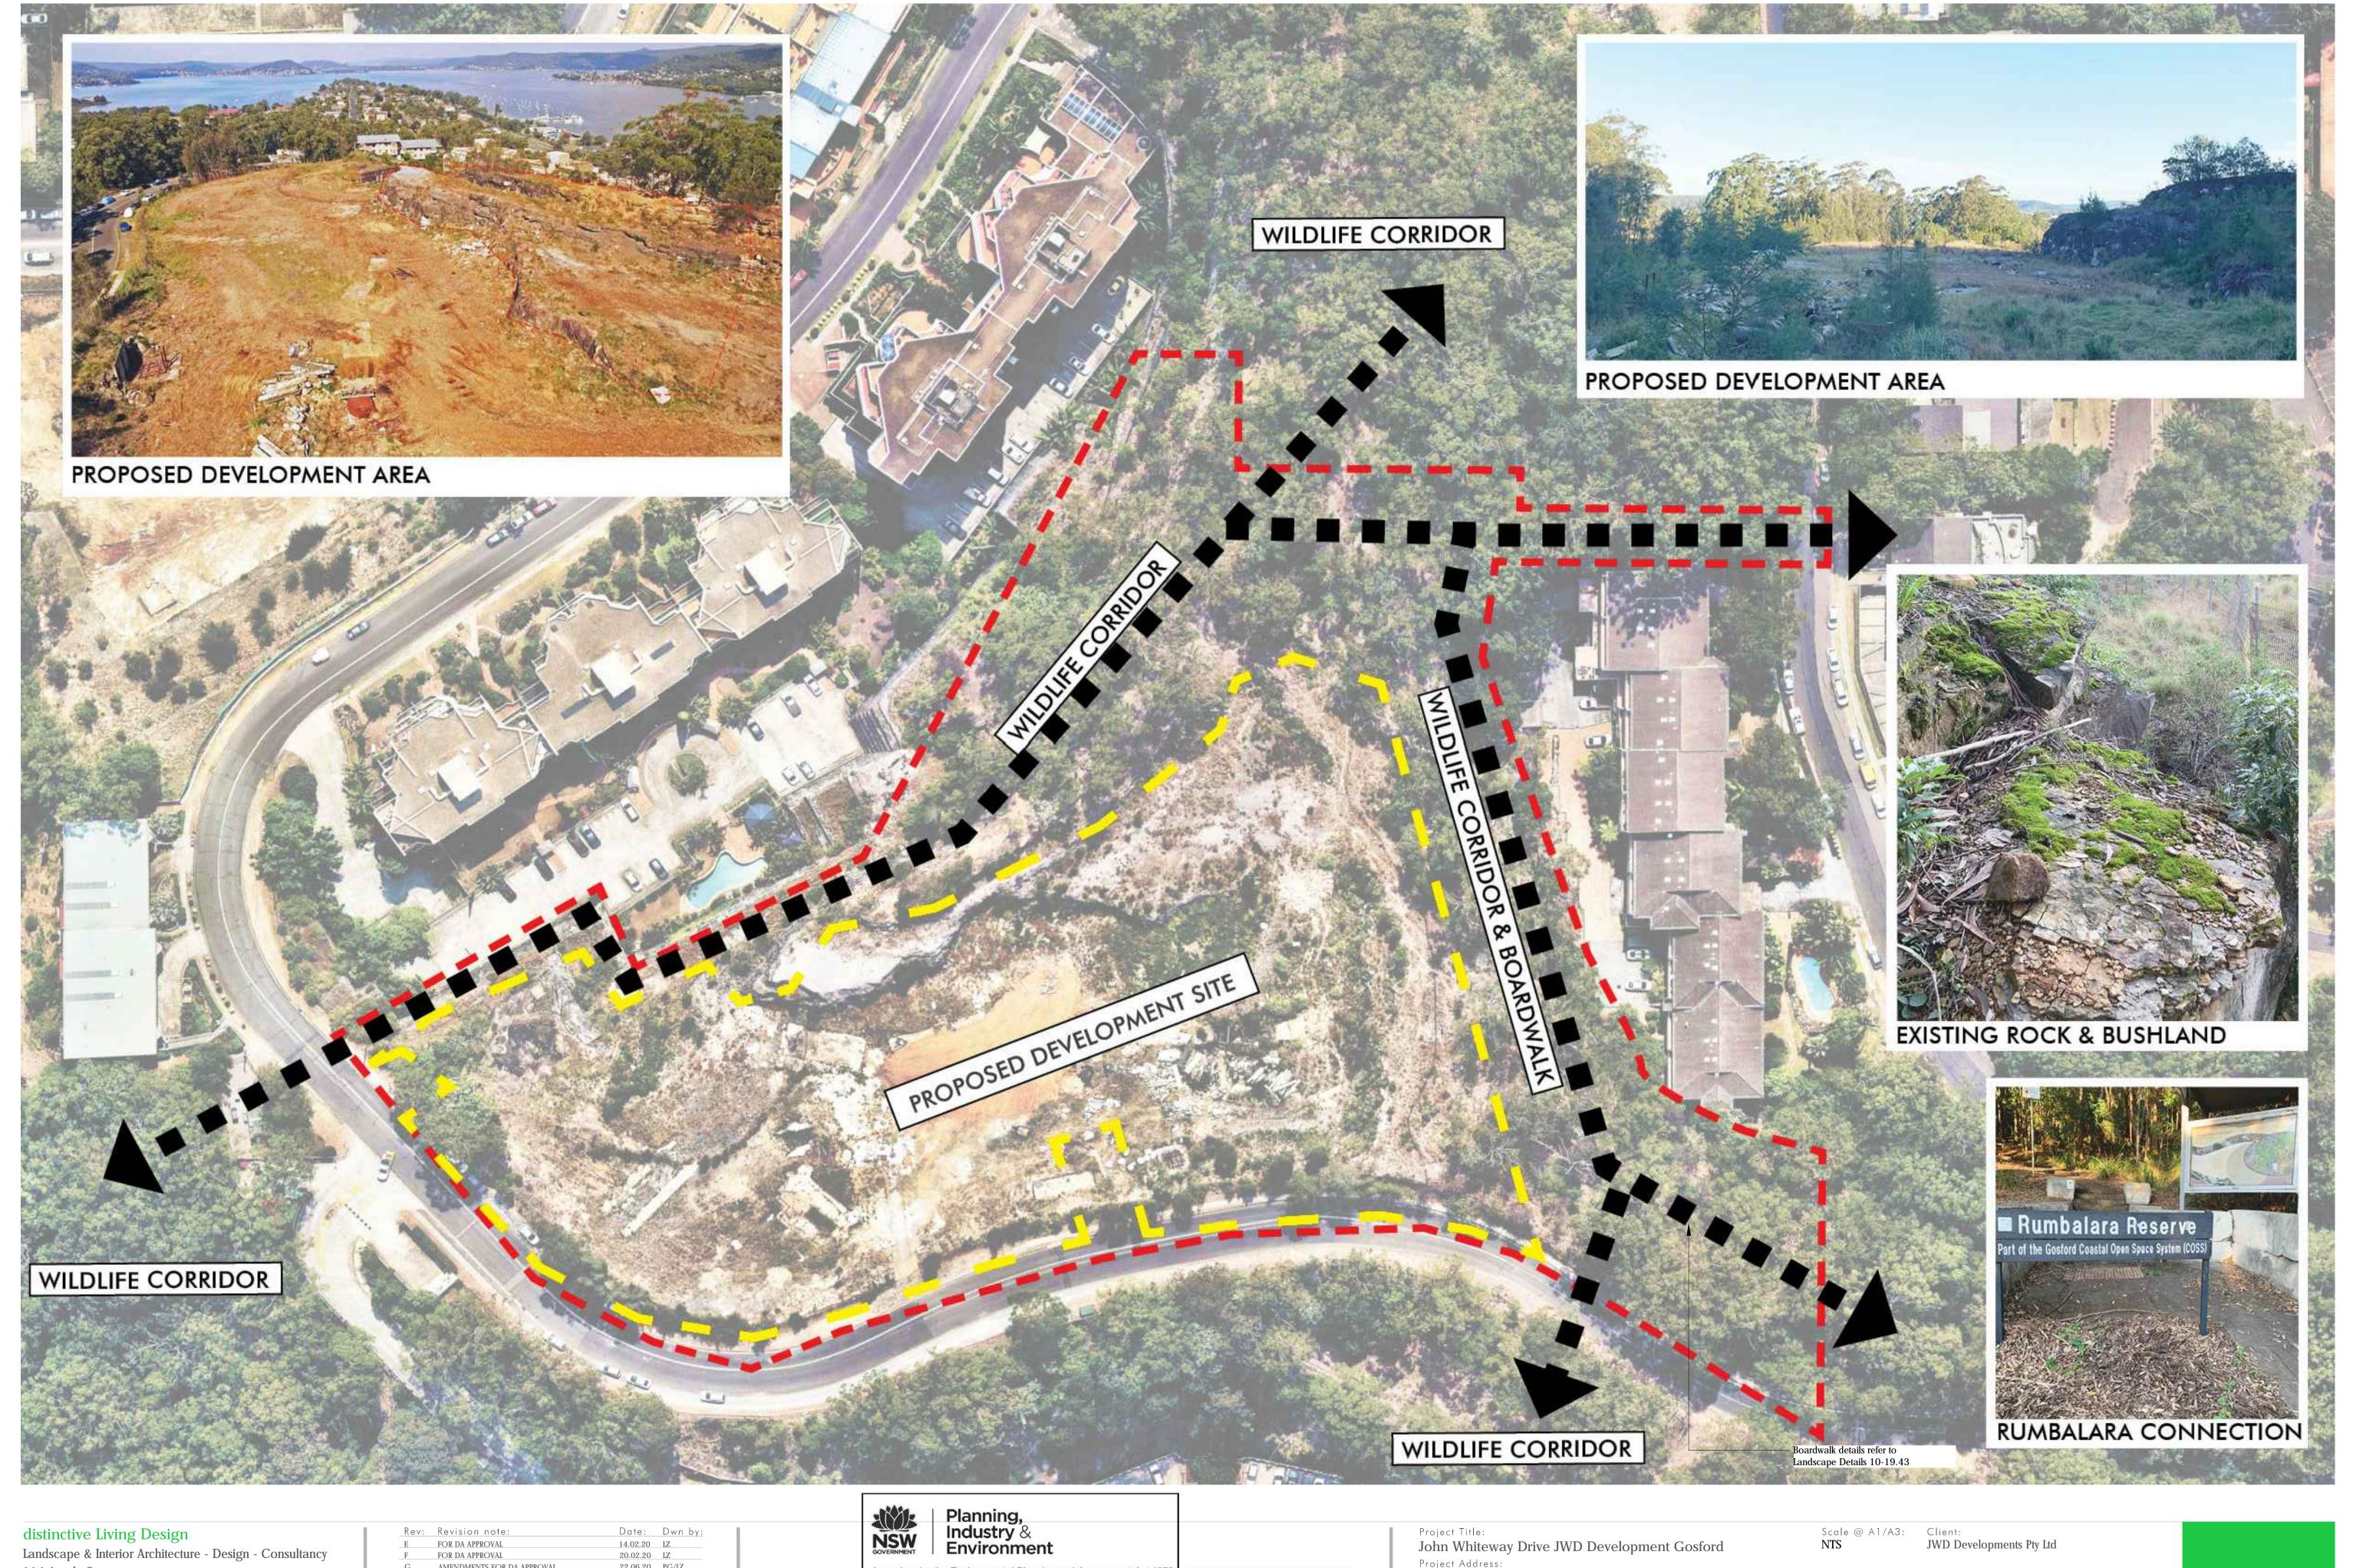

Issued under the Environmental Planning and Assessment Act 1979

Approved Application No: SSD 10321

Granted on: 14 October 2021

Sheet No: 144 of 190 Signed: AW

Project Address:
89 John Whiteway Drive, Gosford Drawing Title:

WILDLIFE CORRIDOR AND BOARDWALK PLAN

Location of all services is to be carried out by all contractors prior to commencement of works. Phone Dial-Before-You-Dig Ph: 1100. Refer plans by Architect, Engineers & Surveyors for other working drawings. Information on Distinctive plans is for reference & co-ordination only. This drawings are to be read in conjunction with prepared specifications & details. It is the responsibility of the contractor to notify Distinctive of any contradiction within the plans & receive appropriate direction prior to construction works. Final layout is to be determined on site and at the direction of the site supervisor. Plans are copyright to Distinctive Gardens & Interiors Pty Ltd.

27.05.21

Project Number:

Drawing Date: Drawing Status: Drawn/Checked JG/LZ/PG/GW/MS/DB

Drawing Number:

10-19.17

Issue: distinctive

CONNECTION TO RUMBALARA

COMMUNAL GARDENS