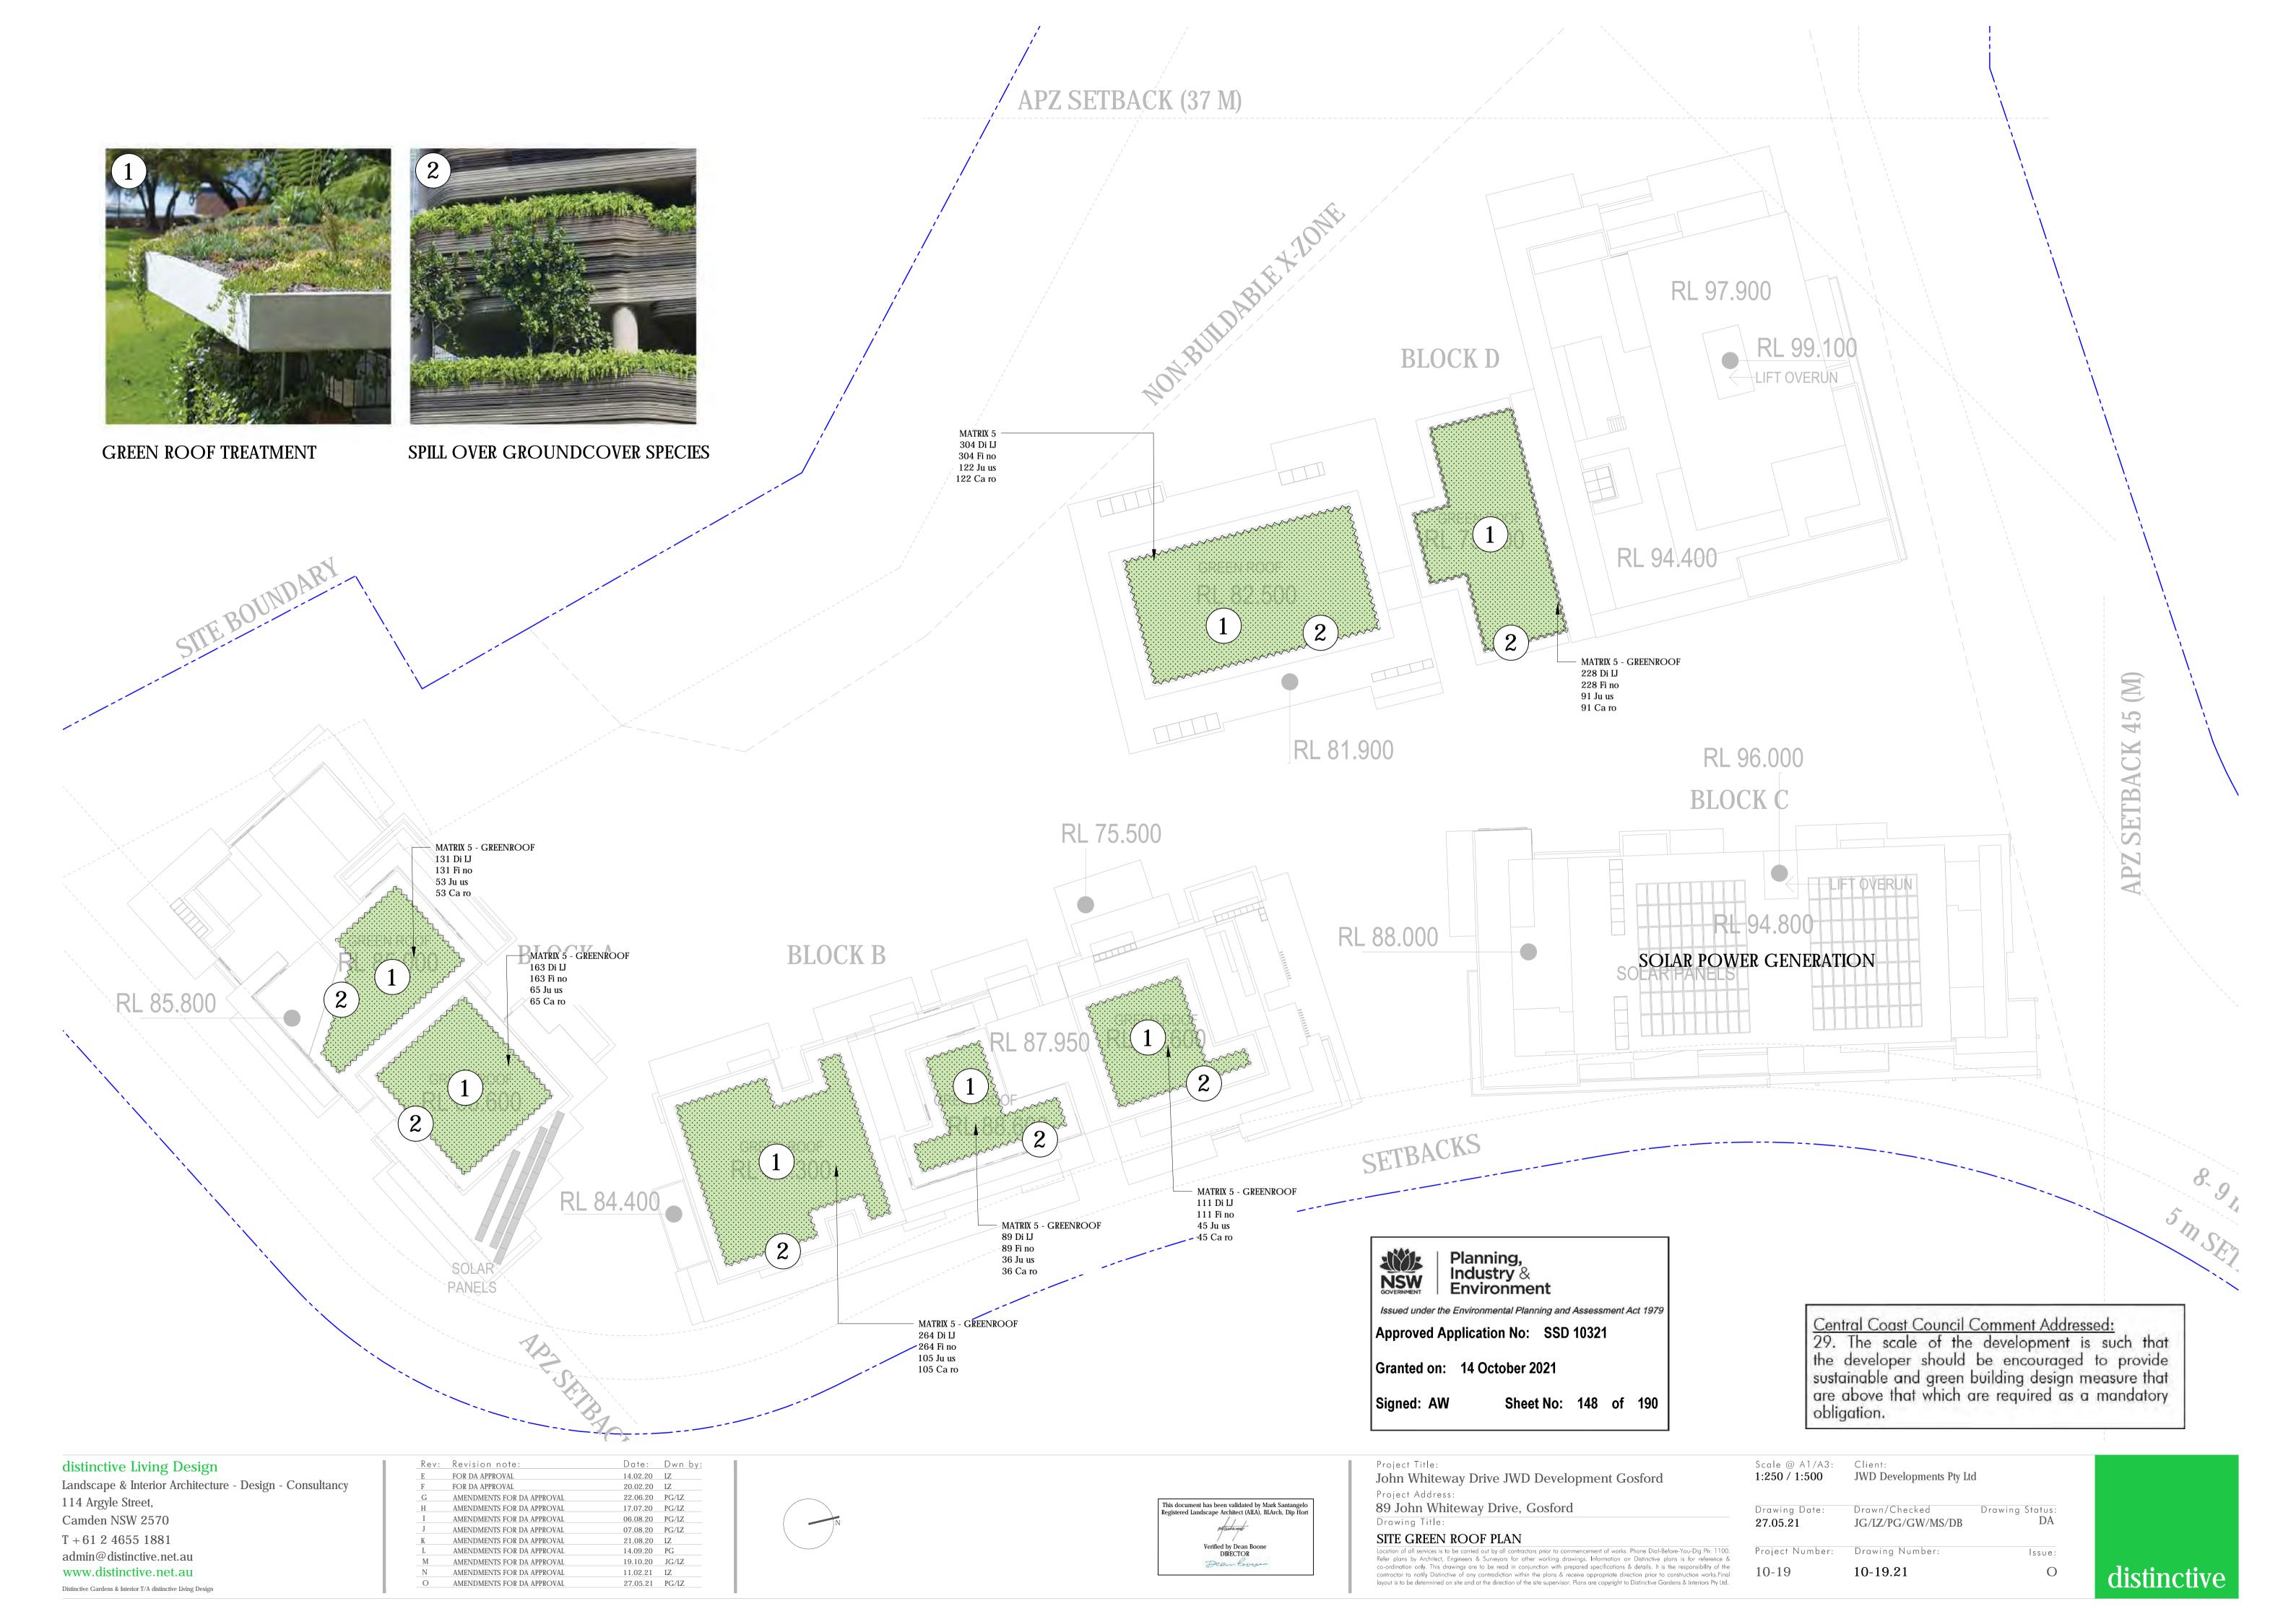

eive appropriate direction prior to construction works. Find  |  |
|                                |                                                                                                              |  |

layout is to be determined on site and at the direction of the site supervisor. Plans are copyright to Distinctive Gardens & Interiors Pty Ltd.

| Scale @ A1/A3:<br>1:400/ 1:800 | Client: JWD Developments Pty Ltd   |              |
|--------------------------------|------------------------------------|--------------|
| Drawing Date: 27.05.21         | Drawn/Checked<br>JG/LZ/PG/GW/MS/DB | Drawing Stat |
| Project Number:                | Drawing Number:                    | Issu         |
| 10-19                          | 10-19.20                           |              |







114 Argyle Street, Camden NSW 2570 T + 61 2 4655 1881 admin@distinctive.net.au

www.distinctive.net.au

Distinctive Gardens & Interior T/A distinctive Living Design

22.06.20 PG/LZ AMENDMENTS FOR DA APPROVAL AMENDMENTS FOR DA APPROVAL 17.07.20 PG/LZ AMENDMENTS FOR DA APPROVAL 06.08.20 PG/LZ 07.08.20 PG/LZ AMENDMENTS FOR DA APPROVAL 21.08.20 LZ AMENDMENTS FOR DA APPROVAL AMENDMENTS FOR DA APPROVAL 14.09.20 PG 19.10.20 JG/LZ AMENDMENTS FOR DA APPROVAL AMENDMENTS FOR DA APPROVAL 11.02.21 IZ AMENDMENTS FOR DA APPROVAL 27.05.21 PG/LZ





Project Address: 89 John Whiteway Drive, Gosford

| o John Winteway Direc, Gostora      |
|-------------------------------------|
| Prawing Title:                      |
| ANDSCAPE VEGETATION CORRIDOR DIAGRA |

Location of all services is to be carried out