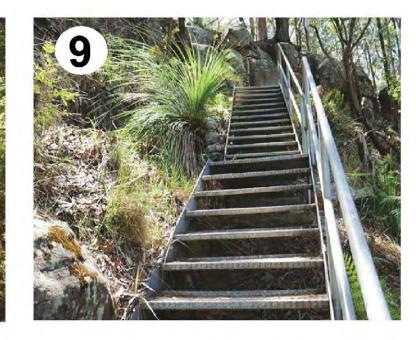

BEE KEEPING

COMMUNAL SPACES

- 1 Swimming Pools
- 2 Putting Golf Greens
- **3** Bocce Courts
- 4 Connection to Rumbalara
- **5** Communal Productive Gardens
- 6 Outdoor Dining Opportunities
- **7** Bee Keeping to enhance natural habitats
- 8 Boardwalk Connection
- 9 Wildlife Corridor Bush Walk
- **10** Dynamic paths and planters
- 11 Open lawn space
- 12 Small communal gathering spaces