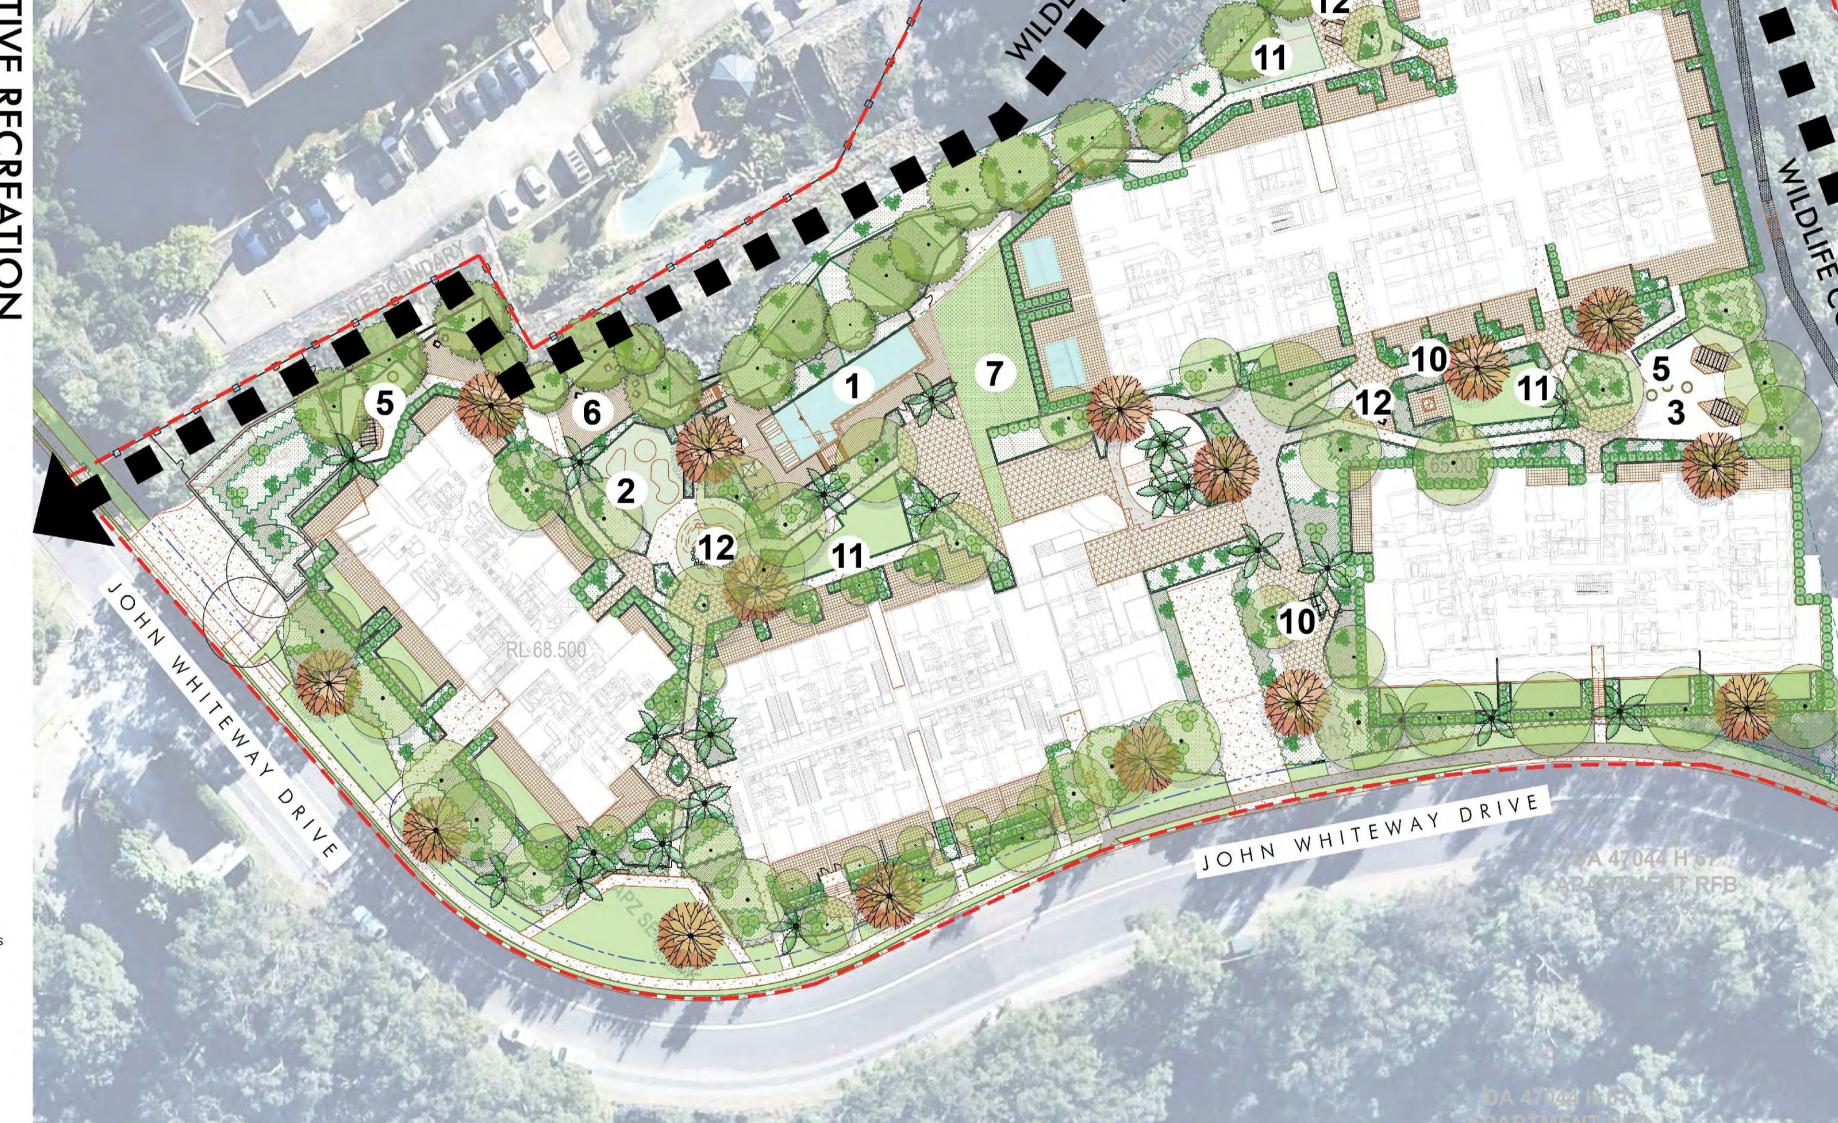

27.05.21

Project Number:

Drawing Date: Drawing Status: Drawn/Checked JG/LZ/PG/GW/MS/DB

Drawing Number:

10-19.17

Issue: distinctive

CONNECTION TO RUMBALARA

COMMUNAL GARDENS

BEE KEEPING

COMMUNAL SPACES

- 1 Swimming Pools
- 2 Putting Golf Greens
- **3** Bocce Courts
- 4 Connection to Rumbalara
- **5** Communal Productive Gardens
- 6 Outdoor Dining Opportunities
- **7** Bee Keeping to enhance natural habitats
- 8 Boardwalk Connection
- 9 Wildlife Corridor Bush Walk
- **10** Dynamic paths and planters
- 11 Open lawn space
- 12 Small communal gathering spaces