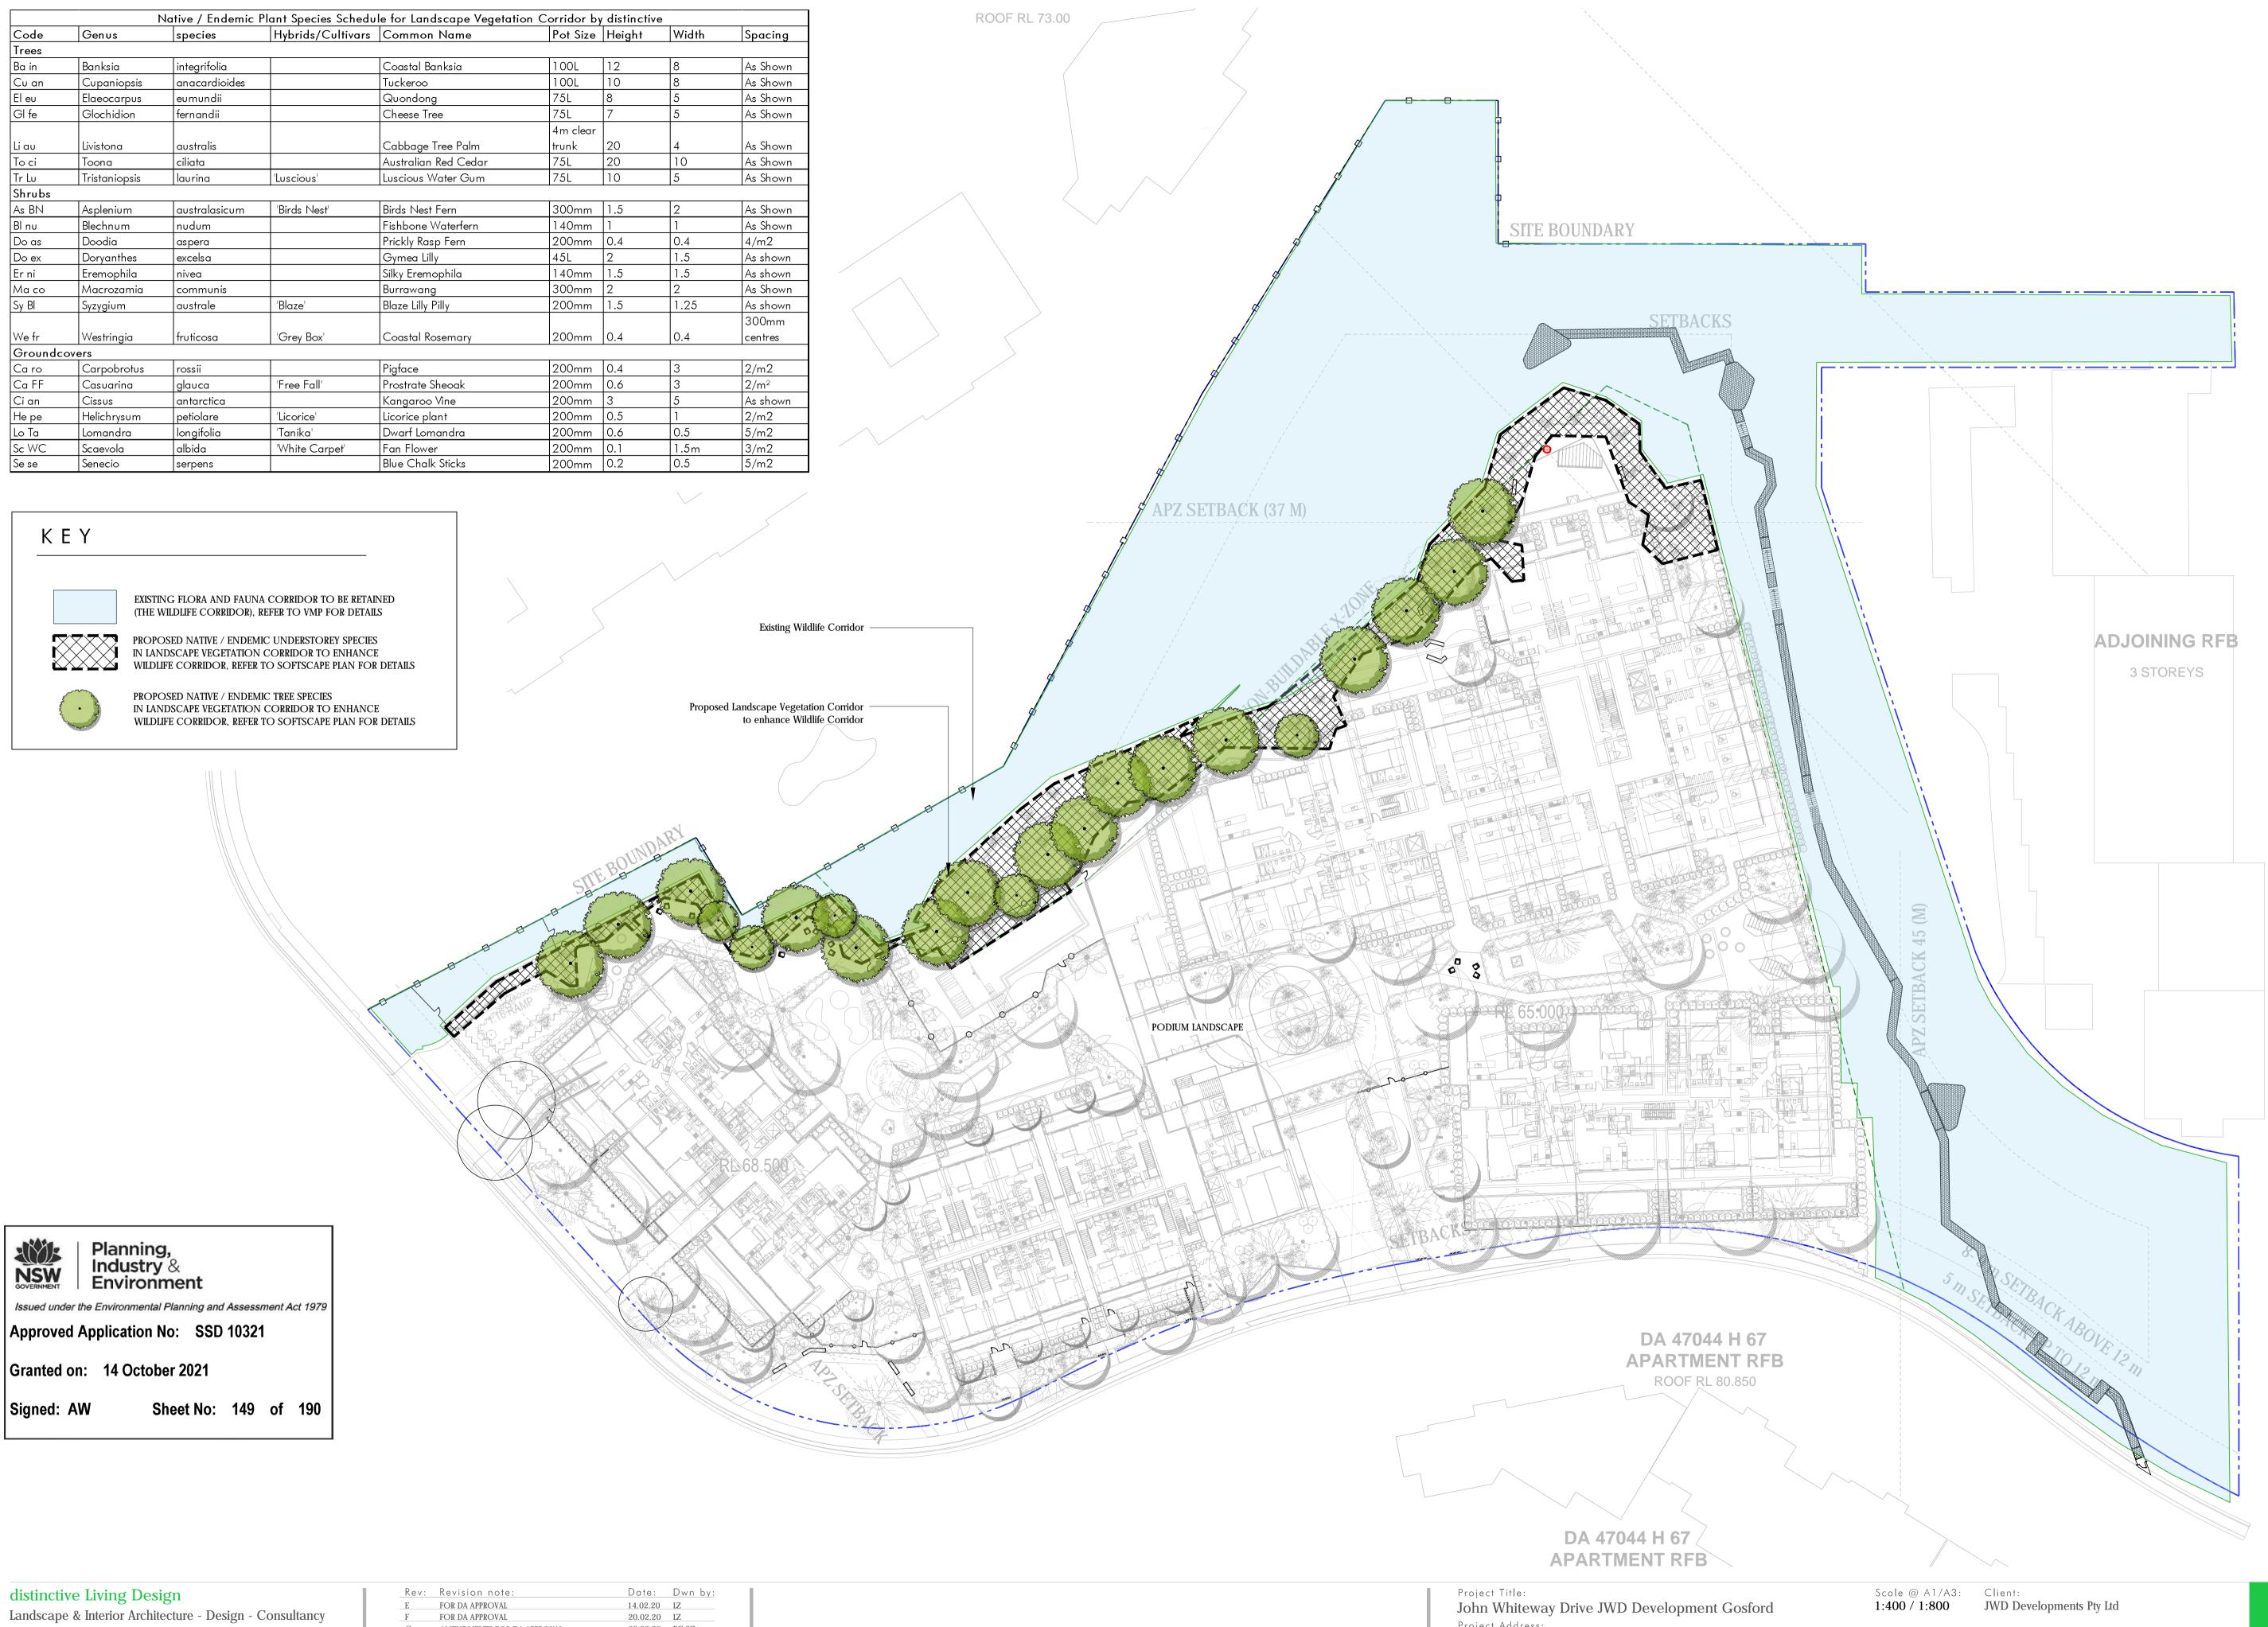

Project Address: 89 John Whiteway Drive, Gosford

| o John Winteway Direc, Gostora      |
|-------------------------------------|
| Prawing Title:                      |
| ANDSCAPE VEGETATION CORRIDOR DIAGRA |

## LEGEND

EXENT OF SITE

EXTENT OF PROPOSED DEVELOPMENT SITE

PROPOSED TREES WITHIN DEVELOPMENT SITE CANOPY COVERAGE

EXISTING TREES IN WILDLIFE CORRIDOR TO BE RETAINED CANOPY COVERAGE

PROPOSED TREES IN WILDLIFE CORRIDOR (DBH > 45cm) CANOPY COVERAGE

PROPOSED TREES IN WILDLIFE CORRIDOR (DBH 15-45cm) CANOPY COVERAGE

PROPOSED TREES WITHIN WILDLIFE CORRIDOR (DBH < 15cm) CANOPY COVERAGE

**VEGETATION RETENTION & RESTORATION AREA** 

EXTENTS OF ROCKY OUTCROP (NO PLANTING)

## DAP COMMENT ADDRESSED:

Prepare comprehensive Canopy Plan, which combines the VMP, Tree Retention & Canopy Cover Plan, and the Landscape Plans (Site Canopy Coverage Plan). Cover the entire area from north to south along the Western Boundary.