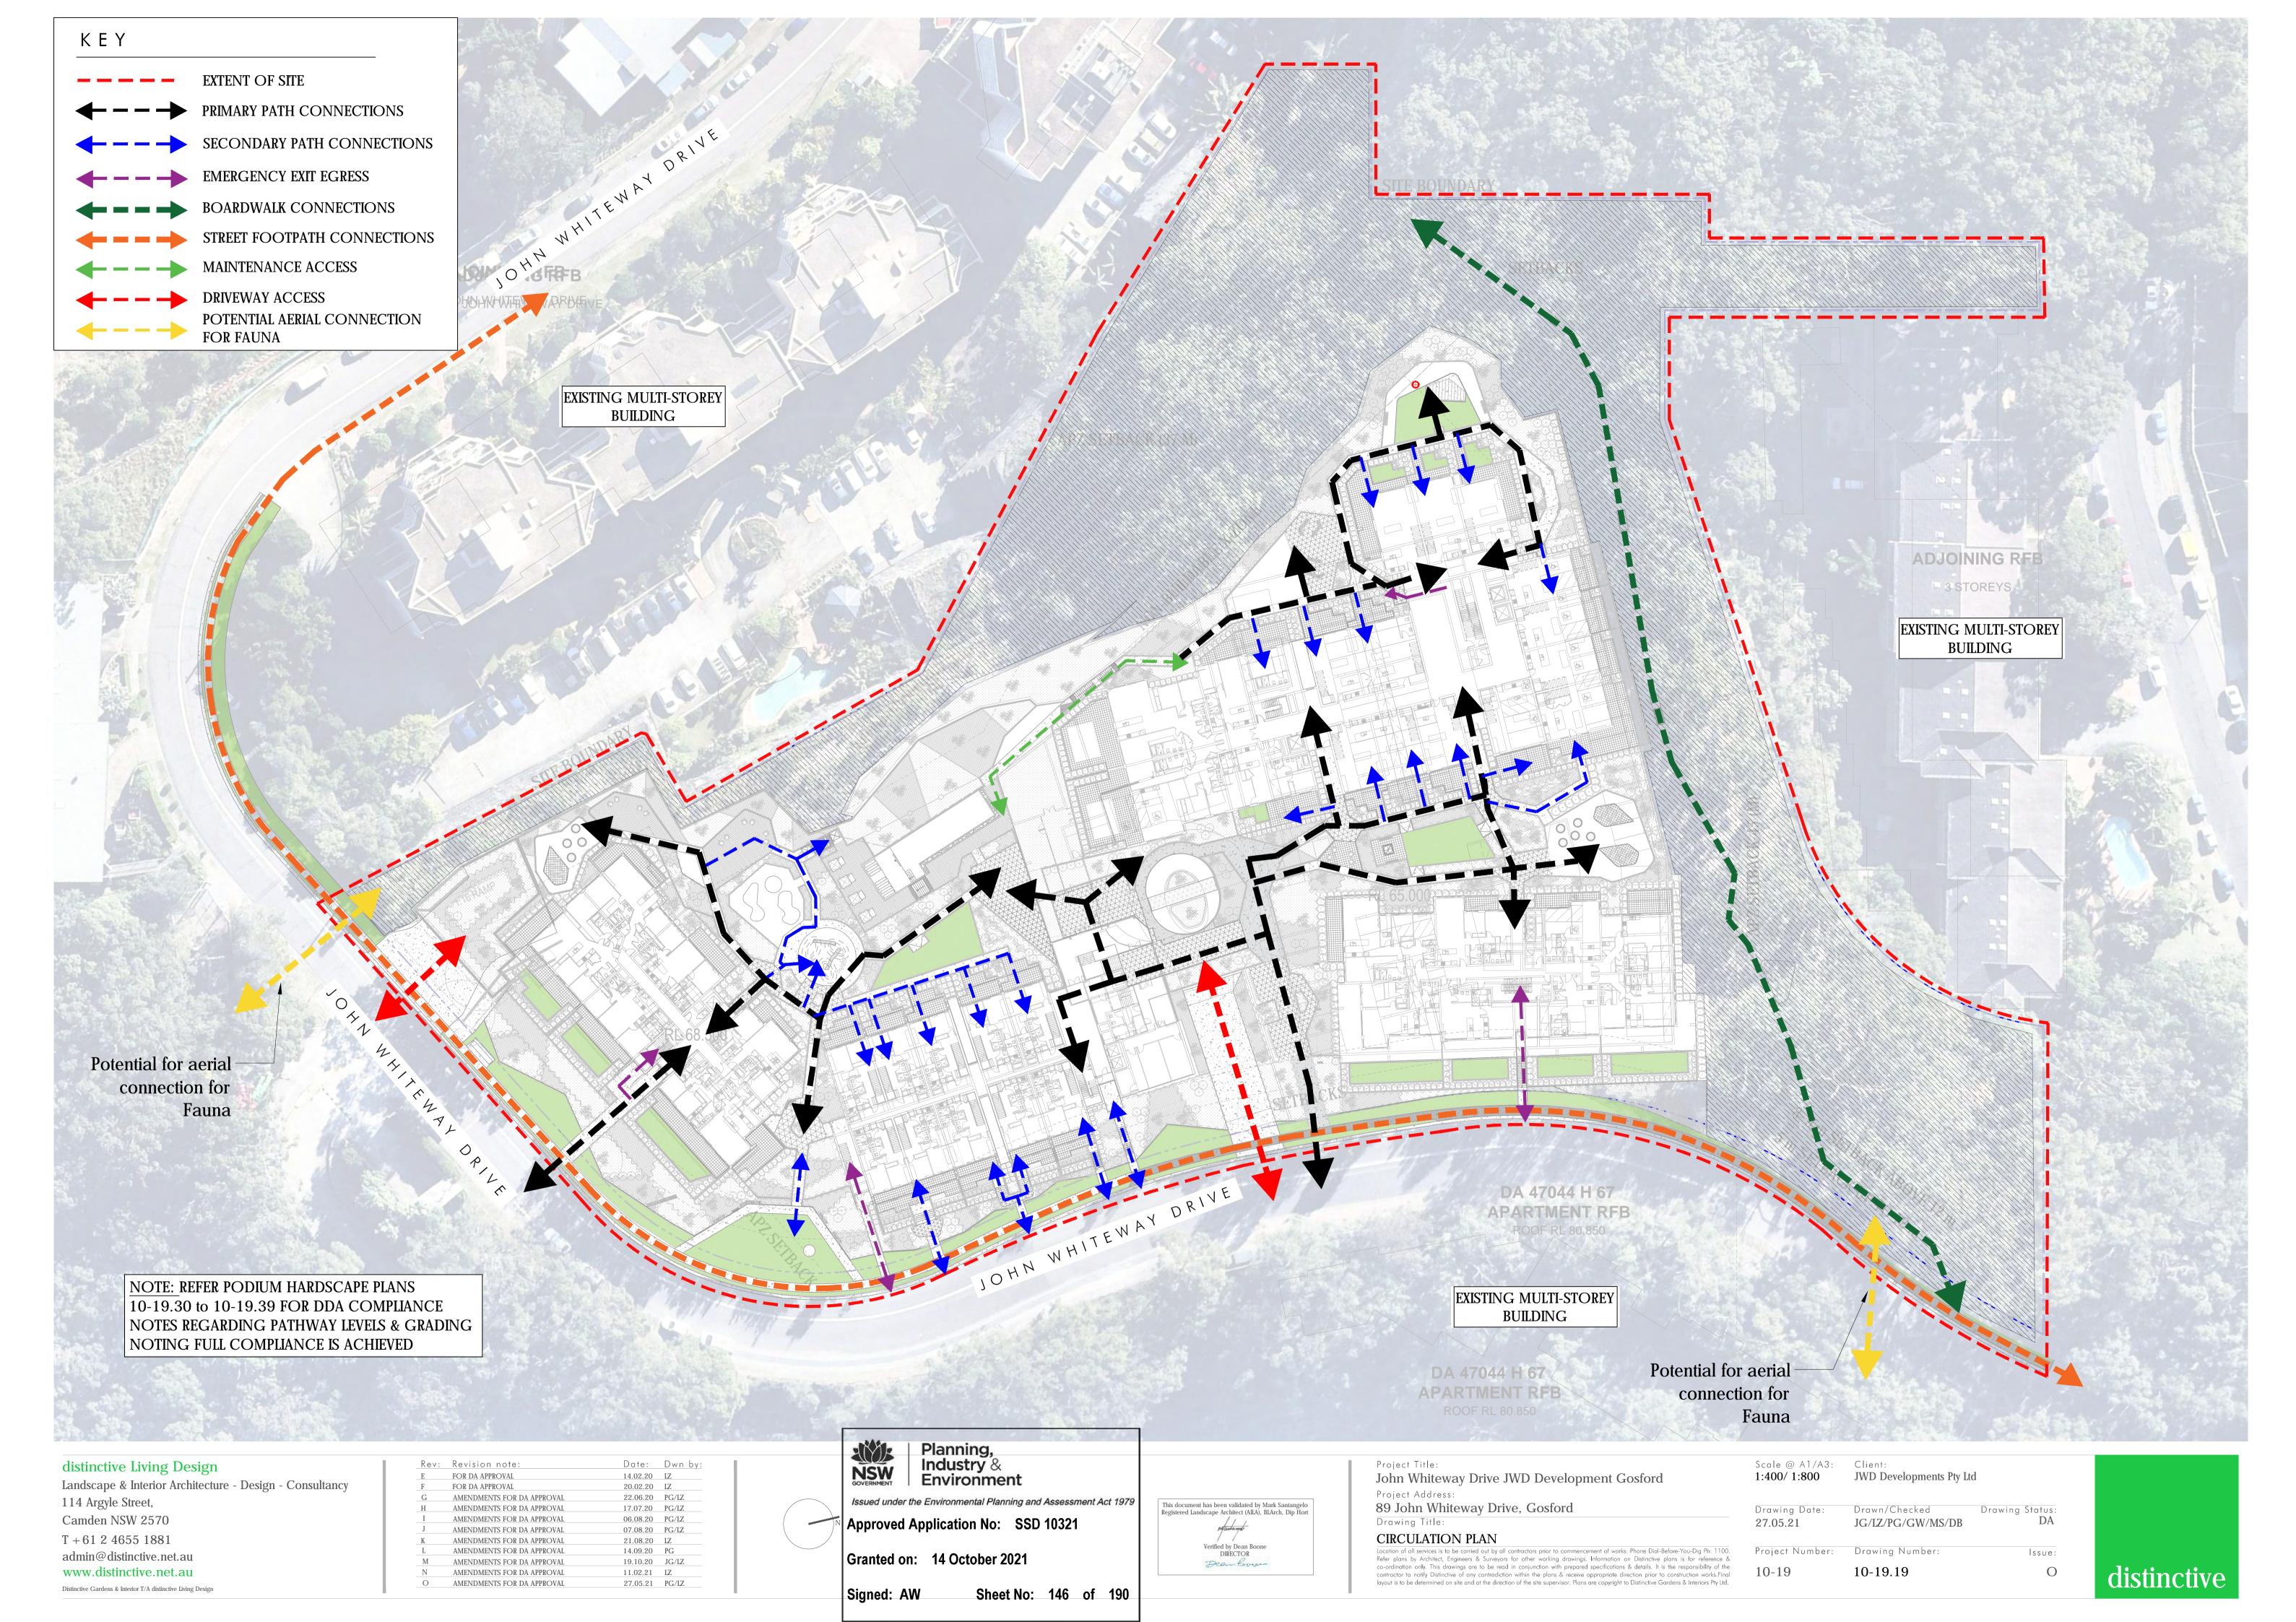

Issued under the Environmental Planning and Assessment Act 1979

Approved Application No: SSD 10321

Granted on: 14 October 2021

Sheet No: 144 of 190 Signed: AW

Project Address:
89 John Whiteway Drive, Gosford Drawing Title:

WILDLIFE CORRIDOR AND BOARDWALK PLAN

Location of all services is to be carried out by all contractors prior to commencement of works. Phone Dial-Before-You-Dig Ph: 1100. Refer plans by Architect, Engineers & Surveyors for other working drawings. Information on Distinctive plans is for reference & co-ordination only. This drawings are to be read in conjunction with prepared specifications & details. It is the responsibility of the contractor to notify Distinctive of any contradiction within the plans & receive appropriate direction prior to construction works. Final layout is to be determined on site and at the direction of the site supervisor. Plans are copyright to Distinctive Gardens & Interiors Pty Ltd.

27.05.21

Project Number:

Drawing Date: Drawing Status: Drawn/Checked JG/LZ/PG/GW/MS/DB

Drawing Number:

10-19.17

Issue: distinctive

CONNECTION TO RUMBALARA

COMMUNAL GARDENS