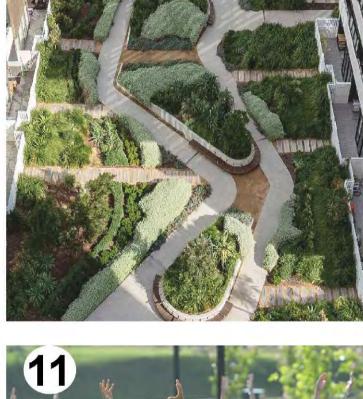

BEE KEEPING

COMMUNAL SPACES

- 1 Swimming Pools
- 2 Putting Golf Greens
- **3** Bocce Courts
- 4 Connection to Rumbalara
- **5** Communal Productive Gardens
- 6 Outdoor Dining Opportunities
- **7** Bee Keeping to enhance natural habitats
- 8 Boardwalk Connection
- 9 Wildlife Corridor Bush Walk
- **10** Dynamic paths and planters
- 11 Open lawn space
- 12 Small communal gathering spaces