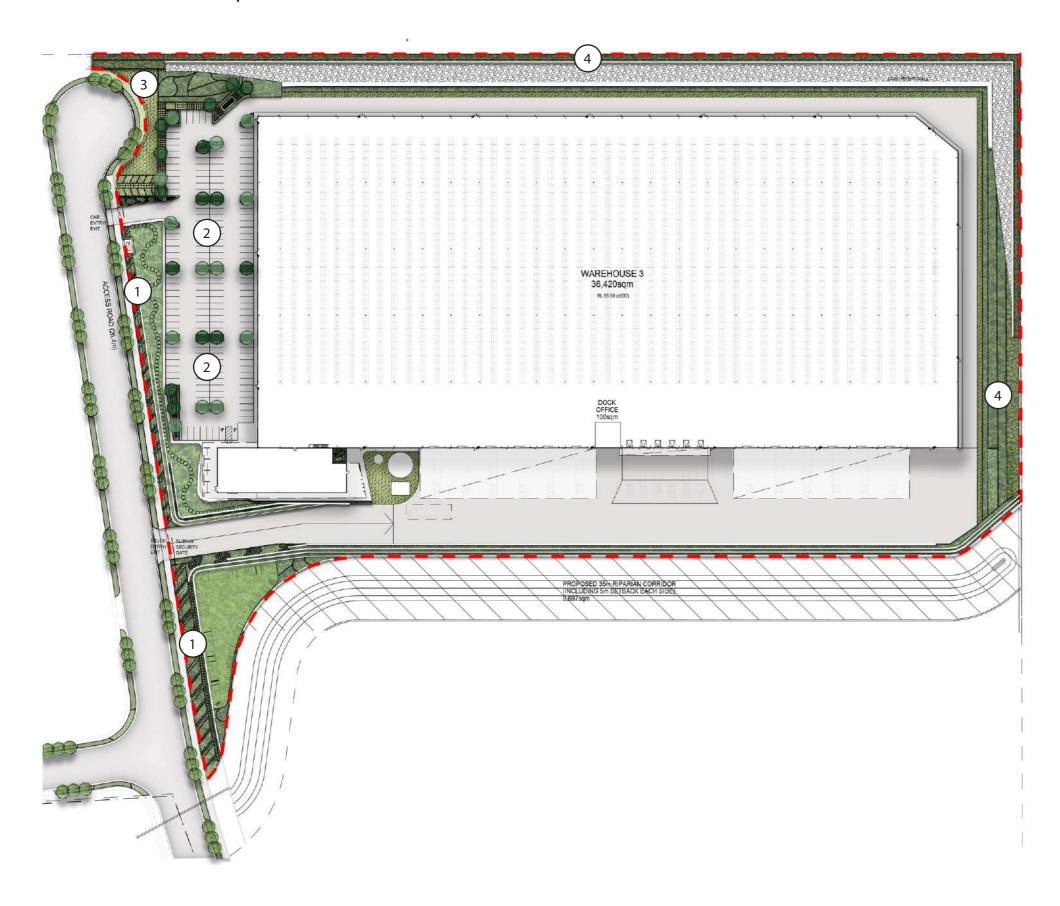

# Stage 1 / Introduction

Landscape Stage 1 Masterplan

Warehouse 1

Warehouse 3

Stage 1 / Warehouse 1 Landspace Plan

Boundary Planting with a mix of screening planting

2 Car Park with shade trees and groundcovers

Turfed Areas with planting to surround and line

Native planting to screen and line boundary

SITE IMAGE Landscape Architects

Stage 1 / Warehouse 1 Detail Plan

Stage 1 / Warehouse 1 Detail Plan

2 Native Planting Mix Garden

3 Turfed Area Surrounded by Groundcovers and Shrubs

Native Screening Planting

Architect Site Image Job Number

Stage 1 / Warehouse 1 Detail Plan

1 Mix of Low Shrubs and Groundcovers

2 Low Groundcover

3 Shrubs and Groundcovers

Stage 1 / Warehouse 3 Landscape Plan

Architect Site Image Job Number

2 Car Park with shade trees and groundcovers

3 Turfed Areas with planting to surround and line

Native planting to line boundary

Stage 1 / Warehouse 3 Detail Plan

Stage 1 / Warehouse 3 Detail Plan

Stage 1 / Warehouse 3 Detail Plan

(1) Mix of Low Shrubs and Groundcovers

2 Mix of Groundcovers and Shrubs

3 Taller Shrubs

Architect Site Image Job Number