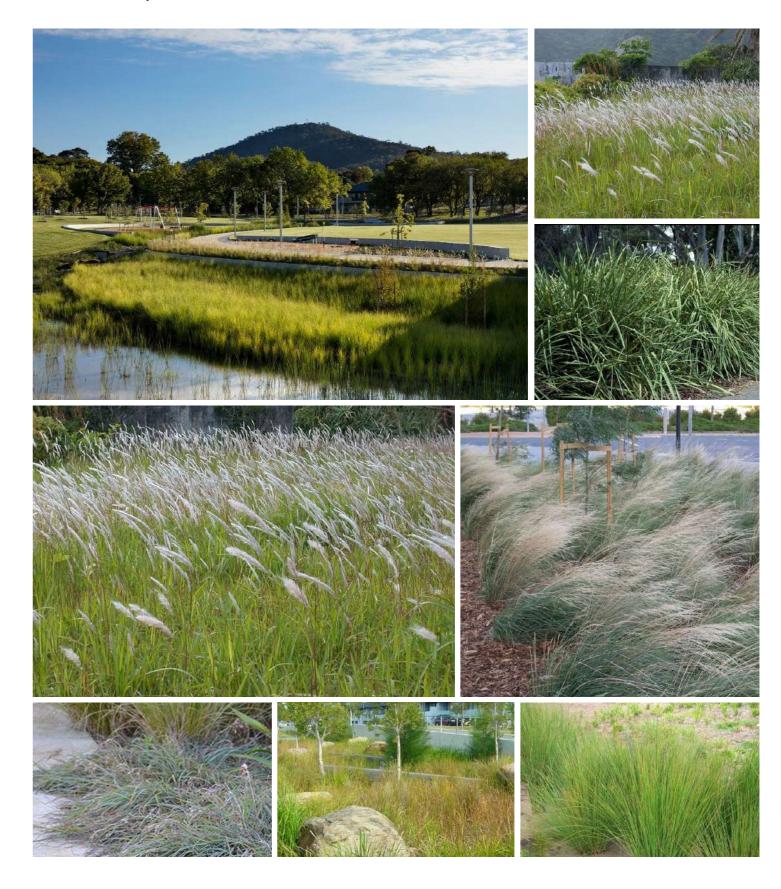

#### **Botanic Name Common Name Mature Size** (h x w) (m) **GRASSES AND GROUNDCOVERS** .1 x .1 Carex inversa Knob Sedge Lomandra longifolia Matt Rush 1 x 1 Imperata cylindrica var. major Blady Grass .75 x .3 Juncus usitatus Common Rush .6 x 1 Poa labillardieri **Tussock Grass** .3 x .6 Themeda australis Kangaroo Grass 1 x .5

# Masterplan / Riparian Zone Planting

| Botanic Name                          | Common Name           | Mature Size<br>(h x w) (m) |
|---------------------------------------|-----------------------|----------------------------|
| TREES                                 |                       |                            |
| Angophora floribunda                  | Rough Barked Apple    | 20 x 20                    |
| Eucalyptus amplifolia                 | Cabbage Gum           | 30                         |
| Eucalyptus moluccana                  | Grey Box              | 25                         |
| Eucalyptus tereticornis               | Forest Red Gum        | 35                         |
| SHRUBS & ACCENTS                      |                       |                            |
| Acacia parramattensis                 | Parramatta Wattle     | 10 x 6                     |
| Acmena smithii var. minor             | Lilly Pilly           | 2 x 2                      |
| Bursaria spinosa                      | Blackthorn            | 4 x 3                      |
| GRASSES AND GROUNDCOVERS              |                       |                            |
| Bothriochloa decipiens car. Decipiens | Pitted Blue Grass     | 1                          |
| Brunoniella australis                 | Blue Trumpets         | -                          |
| Carex appressa                        | Tall Sedge            | 0.9 x 1                    |
| Centella asiatica                     | Indian Pennywort      | .2 x 1                     |
| Chloris truncata                      | Windmill Grass        | .5 x .3                    |
| Dianella caerulea                     | Blue Flax Lily        | 1 x 1                      |
| Dichondra repens                      | Kidney Weed           | .1 x 1                     |
| Echinopogon ovatus                    | Forest Hedgehog Grass | 1.2                        |
| Entolasia marginata                   | Bordered Panic        | 0.8 x 0.5                  |
| Imperata cylindrica                   | Blady Grass           | .75 x .3                   |
| Juncus usitatus                       | Common Grass          | .6 x 1                     |
| Lomandra longifolia                   | Mat Rush              | 1 x 1                      |
| Microlaena stipoides                  | Weeping Grass         | 0.7 x 0.3                  |
| Viola hederacea                       | Native Violet         | .15 x 1                    |