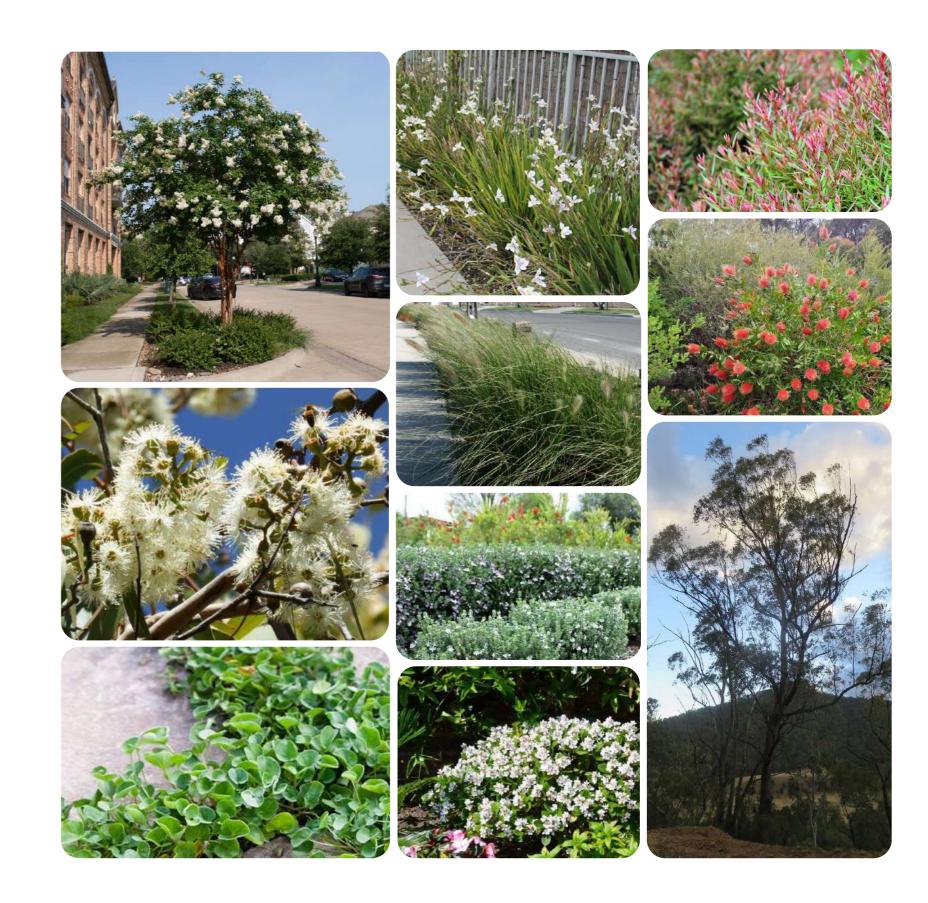

# Streetscape Frontage Planting

| Streetscape                 |                          |                            |
|-----------------------------|--------------------------|----------------------------|
| Botanic Name                | Common Name              | Mature Size<br>(h x w) (m) |
| TREES                       |                          |                            |
| Corymbia maculata           | Spotted Gum              | 30 x 8                     |
| Eucalyptus crebra           | Narrow Leaved Iron Bark  | 35                         |
| SHRUBS & ACCENTS            |                          |                            |
| Acmena smithii var. minor   | Lilly Pilly              | 2 x 2                      |
| Callistemon 'Endeavour'     | Bottlebrush              | 2 x 3                      |
| Loropetalum 'Purple Pixie'  | Purple Pixie Loropetalum | .5 x 1.2                   |
| Westringia fruticosa        | Coastal Roasemary        | 2 x 2                      |
| GRASSES AND GROUNDCOVERS    |                          |                            |
| Carpobrotus glaucescens     | Pigface                  | .15 x 1                    |
| Hardenbergia violacea       | Purple Coral Pea         | 2 x 3                      |
| Gazania tomentosa           | Silver Gazania           | .15 x 1                    |
| Myoporum parvifolium        | Creeping Boobialla       | .3 x 2                     |
| Trachelospermum jasminoides | Star Jasmine             | 0.3 x 0.3                  |
|                             |                          |                            |

# **Indicative Species**

Corymbia maculata

E. crebra

Spotted Gum

Myoporum parvifolium to understory of trees

Massed grasses to alternate