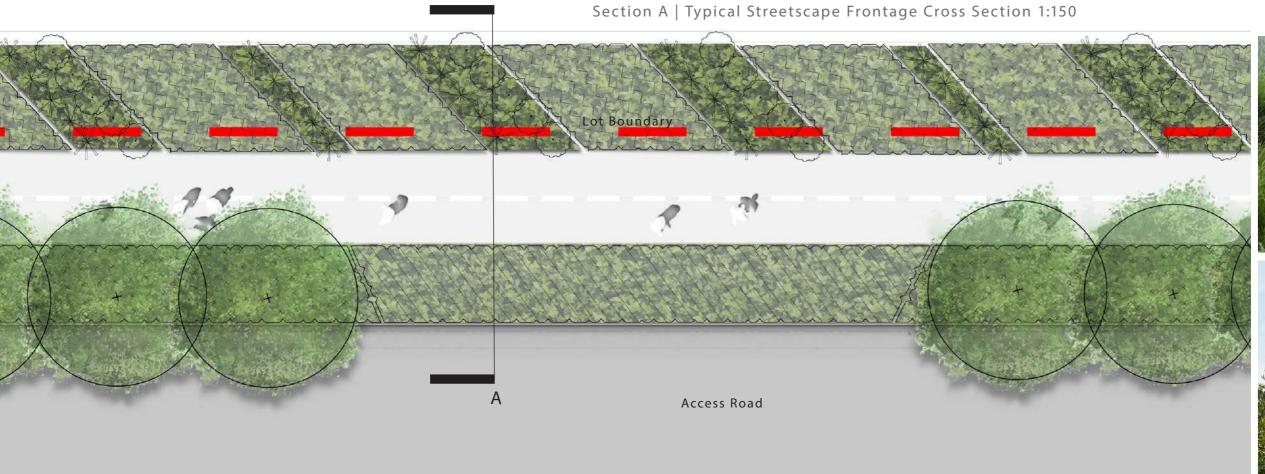

### Streetscape Frontage

Streetscape frontages are the main presentational frontage of lots to the access roads. Roads are to feature street tree planting to both sides as well as groundcovers. The frontage will consist of a variety of native and exotic shrubs, groundcovers, and small-medium trees. Security fencing is to be positioned amongst the landscape to receded into the planting

# Streetscape Frontage Planting

| Streetscape                 |                          |                            |
|-----------------------------|--------------------------|----------------------------|
| Botanic Name                | Common Name              | Mature Size<br>(h x w) (m) |
| TREES                       |                          |                            |
| Corymbia maculata           | Spotted Gum              | 30 x 8                     |
| Eucalyptus crebra           | Narrow Leaved Iron Bark  | 35                         |
| SHRUBS & ACCENTS            |                          |                            |
| Acmena smithii var. minor   | Lilly Pilly              | 2 x 2                      |
| Callistemon 'Endeavour'     | Bottlebrush              | 2 x 3                      |
| Loropetalum 'Purple Pixie'  | Purple Pixie Loropetalum | .5 x 1.2                   |
| Westringia fruticosa        | Coastal Roasemary        | 2 x 2                      |
| GRASSES AND GROUNDCOVERS    |                          |                            |
| Carpobrotus glaucescens     | Pigface                  | .15 x 1                    |
| Hardenbergia violacea       | Purple Coral Pea         | 2 x 3                      |
| Gazania tomentosa           | Silver Gazania           | .15 x 1                    |
| Myoporum parvifolium        | Creeping Boobialla       | .3 x 2                     |
| Trachelospermum jasminoides | Star Jasmine             | 0.3 x 0.3                  |
|                             |                          |                            |