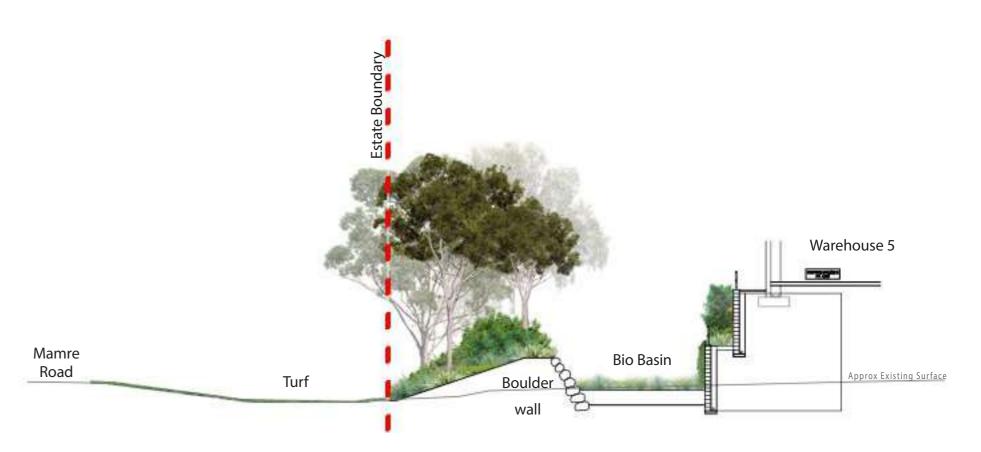

### Mamre Road Frontage

The Mamre Road frontage consists of embankments sloping from lots down the road. Massed planting of shrubs, grasses and groundcovers are proposed with large canopy trees. The Bio Basin consists of low ground planting and shrubs.

Section A | Typical Mamre Road Frontage Cross Section 1:250