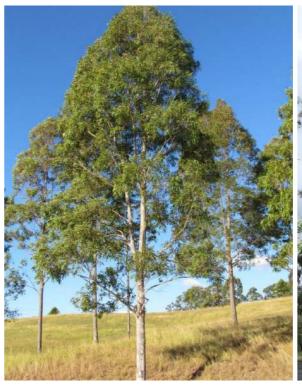

# **Indicative Species**

Corymbia maculata

E. crebra

Spotted Gum

Myoporum parvifolium to understory of trees

Massed grasses to alternate

### **Indicative Species**

Corymbia maculata

Spotted Gum

Thin Leaved Stringybark

E. eugenioides

Myoporum parvifolium to understory of trees

Massed grasses to alternate