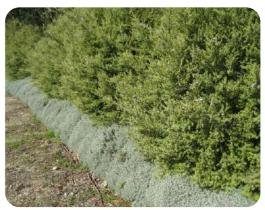

### Boundary

Boundary treatments will feature planting of native shrub grass and groundcovers. In locations where there is a retaining wall below cascading plants will be provided to break up the mass of the wall.

# Masterplan / Boundary Planting

| Botanic Name                    | Common Name             | Mature Size<br>(h x w) (m) |
|---------------------------------|-------------------------|----------------------------|
| TREES                           |                         |                            |
| Corymbia maculata               | Spotted Gum             | 30 x 8                     |
| Eucalyptus crebra               | Narrow-leaved Ironbark  | 35                         |
| Eucalyptus eugenioides          | Thin-leaved Stringybark | 30 x 8                     |
| Eucalyptus moluccana            | Grey Box                | 25                         |
| SHRUBS & ACCENTS                |                         |                            |
| Acmena smithii var. minor       | Lilly Pilly             | 2 x 2                      |
| Callistemon 'Endeavour'         | Bottlebrush             | 2 x 3                      |
| Dodonaea viscosa subsp. cuneata | Wedge-leaf Hop-bush     | 3 x 1                      |
| GRASSES AND GROUNDCOVERS        |                         |                            |
| Carpobrotus glaucescens         | Pigface                 | .15 x 1                    |
| Carex inversa                   | Knob Sedge              | .1 x .1                    |
| Hardenbergia violacea           | Purple Coral Pea        | 2 x 3                      |
| Gazania tomentosa               | Silver Gazania          | .15 x 1                    |
| Myoporum parvifolium            | Creeping Boobialla      | .3 x 2                     |
| Poa 'Kingsdale'                 | Tussock Grass           | .3 x .6                    |
| Pennisetum 'Nafray'             | Swamp Foxtail Grass     | .6 x .6                    |