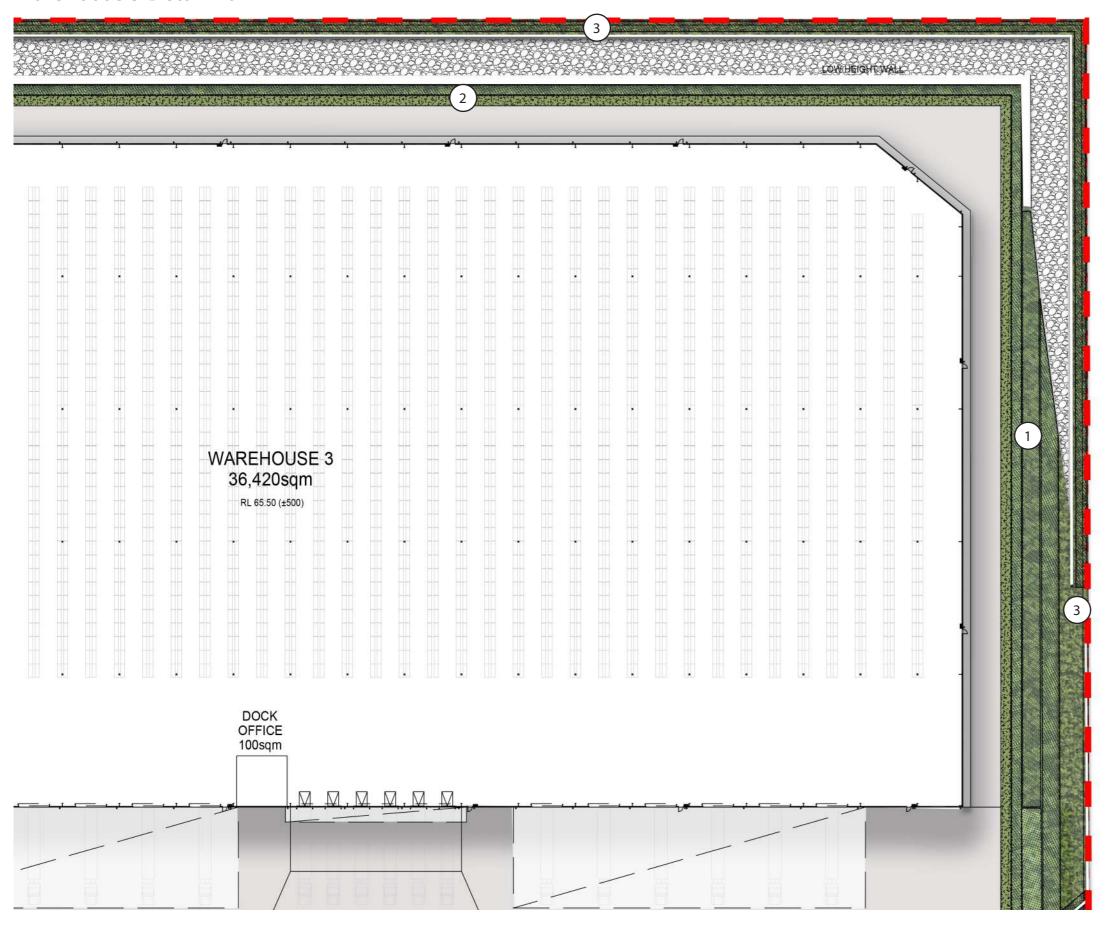

Stage 1 / Warehouse 3 Detail Plan

Stage 1 / Warehouse 3 Detail Plan

(1) Mix of Low Shrubs and Groundcovers

2 Mix of Groundcovers and Shrubs

3 Taller Shrubs

Architect Site Image Job Number

# Stage 1 / Warehouse 3 Indicative Plant Schedule

| Planting Schedule<br>Botanic Name    | Common Name                    | Mature Size<br>(h x w) (m) |
|--------------------------------------|--------------------------------|----------------------------|
| TREES                                |                                |                            |
| Corymbia maculata                    | Spotted Gum                    | 30 x 8                     |
| Eucalyptus eugenioides               | Thin-leaved Stringybark        | 30 x 8                     |
| Lagerstroemia 'Natchez'              | Crepe Myrtle                   | 8 x 6                      |
| Melaleuca styphelioides              | Prickly Leaved Paperbark       | 8 x 6                      |
| Pyrus calleryana 'Chanticleer'       | Capital Ornamental Pear        | 11 x 6                     |
| SHRUBS & ACCENTS                     |                                |                            |
| Acmena smithii var. minor            | Lilly Pilly                    | 2 x 2                      |
| Alternanthera dentata 'Little Ruby'  | Little Ruby Alternanthera      | .15 x .6                   |
| Callistemon 'Endeavour'              | Bottlebrush                    | 2x3                        |
| Callistemon 'Little John'            | Dwarf Bottle Brush             | 1 x 1                      |
| Loropetalum 'Purple Pixie'           | Purple Pixie Loropetalum       | .5 x 1.2                   |
| Melaleuca linariifolia 'Claret Tops' | Honey Myrtle                   | 1 x 1                      |
| Phormium tenax 'Purpureum'           | Bronze Flax                    | 1.5 x 1                    |
| Pittosporum 'Miss Muffet'            | Miss Muffet Pittosporum        | 1 x 1                      |
| Rhaphiolepis 'Oriental Pearl'        | Oriental Pearl Indian Hawthorn | 1 X 1                      |
| Westringia fruticosa                 | Coastal Roasemary              | 2 x 2                      |
| Viburnum odoratissimum               | Sweet Viburnum                 | 1.5 x 1                    |
| GRASSES AND GROUNDCOVERS             |                                |                            |
| Carex inversa                        | Knob Sedge                     | .1 x .1                    |
| Carpobrotus glaucescens              | Pigface                        | .15 x 1                    |
| Dichondra repens                     | Kidney Weed                    | .1 x 1                     |
| Gazania tomentosa                    | Silver Gazania                 | .15 x 1                    |
| Dietes grandiflora                   | Wild Iris                      | .4 x .6                    |
| Imperata cylindrica var. major       | Blady Grass                    | .75 x .3                   |
| Juncus usitatus                      | Common Rush                    | .6 x 1                     |
| Liriope 'Evergreen Giant'            | Liriope                        | 8. x 8.                    |
| Liriope 'Just Right'                 | Liriope                        | .4 x .4                    |
| Lomandra longifolia                  | Matt Rush                      | 1 x 1                      |
| Myoporum parvifolium                 | Creeping Boobialla             | .3 x 2                     |
| Poa labillardieri                    | Tussock Grass                  | .3 x .6                    |
| Pennisetum 'Nafray'                  | Swamp Foxtail Grass            | .6 x .6                    |
| Themeda australis                    | Kangaroo Grass                 | 1 x .5                     |
| Trachelospermum jasminoides          | Star Jasmine                   | 0.3 x 0.3                  |