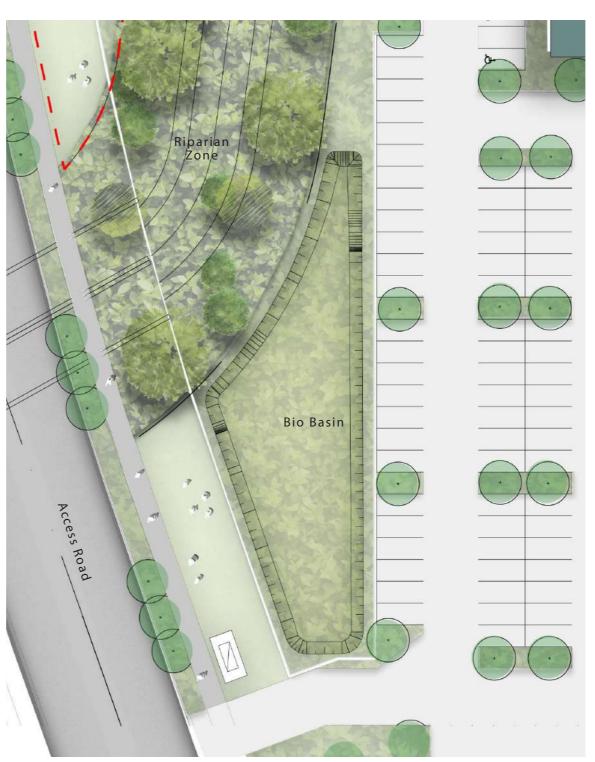

#### Basin

The Stormwater basin will feature planting to compliment the water retention and treatment processes designed by civil. A Grass-Cel maintenance pathway provides access around the perimeter of the basin at the top of the embankment. Appropriate safety fencing shall be included where necessary.

### Riparian Zone

The Riparian Zone will be planted and maintained in accordance with report produced by Cumberland Ecology. The riparian zone will be demarcated with fencing - security fencing where ajoining lots and post rand rail as a boundary marker style.