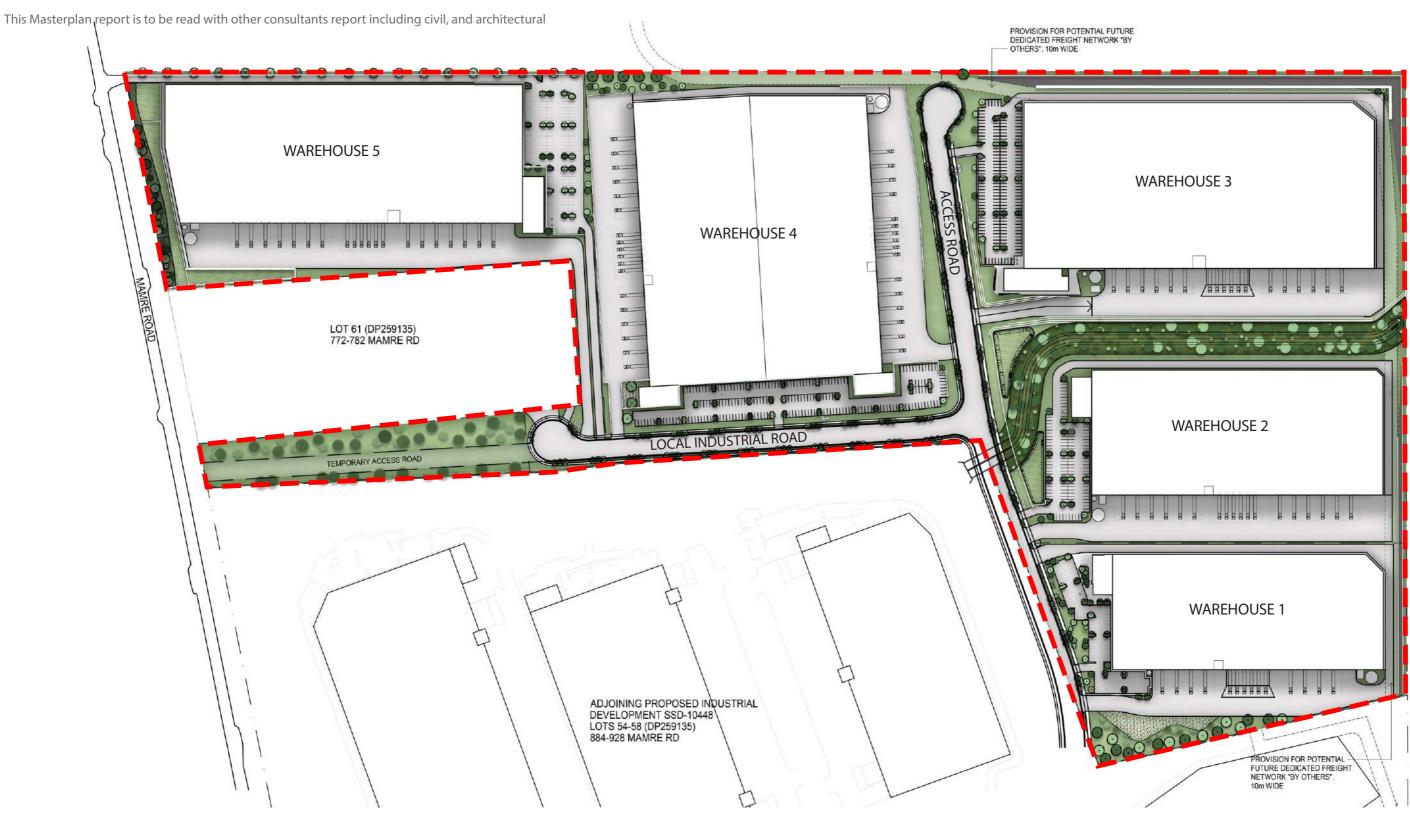

#### Landscape Concept Masterplan

The Landscape concept masterplan demonstrates the vision for the GPT Kemps Creek Estate

This Masterplan report is to be read with the following landscape documentation as well as civil, architectural and ecological reports.