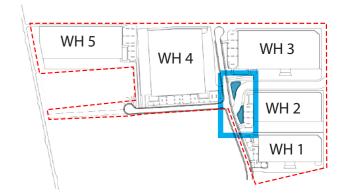

### Riparian Zone

The Riparian Zone will be planted and maintained in accordance with report produced by Cumberland Ecology. The riparian zone will be demarcated with fencing - security fencing where ajoining lots and post rand rail as a boundary marker style.

Section A | Typical Riparian Cross Section 1:200