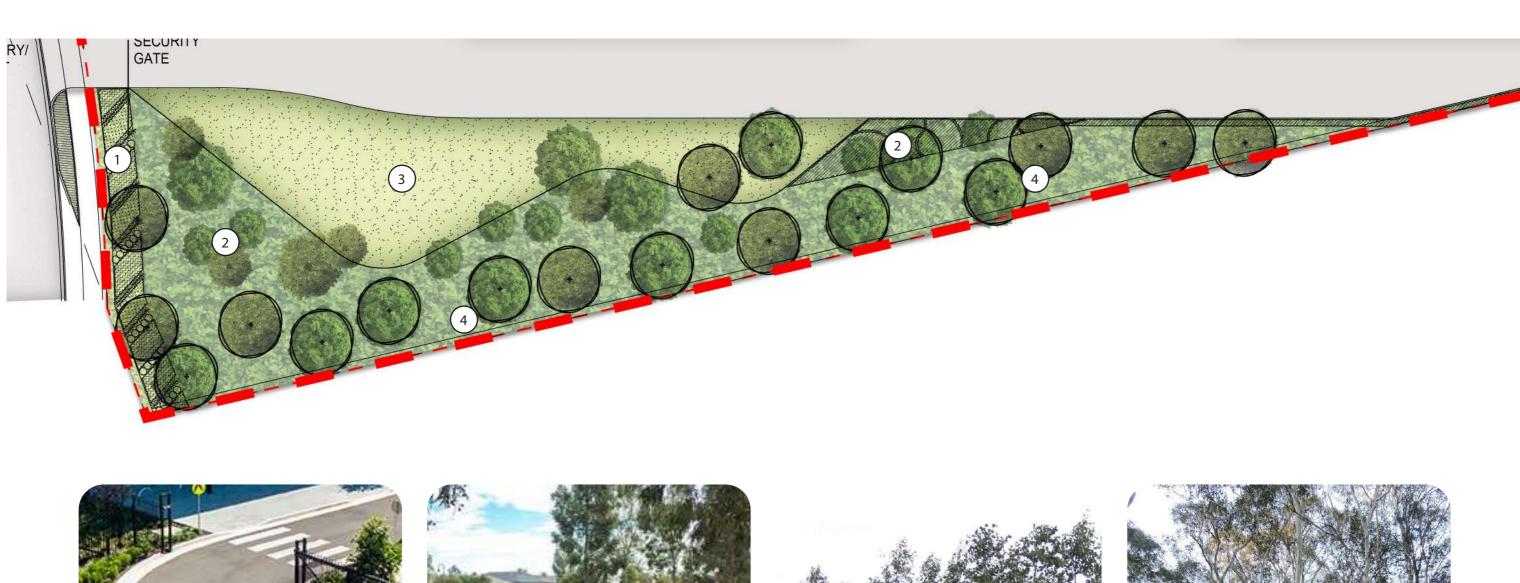

# Stage 1 / Introduction

Landscape Stage 1 Masterplan

Warehouse 1

Warehouse 3

Stage 1 / Warehouse 1 Landspace Plan

Boundary Planting with a mix of screening planting

2 Car Park with shade trees and groundcovers

Turfed Areas with planting to surround and line

Native planting to screen and line boundary

SITE IMAGE Landscape Architects

Stage 1 / Warehouse 1 Detail Plan

Stage 1 / Warehouse 1 Detail Plan

2 Native Planting Mix Garden