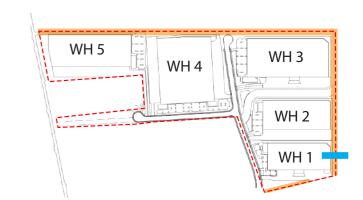

# Stage 1 / Introduction

Landscape Stage 1 Masterplan

Warehouse 1

Warehouse 3

Stage 1 / Warehouse 1 Landspace Plan

Boundary Planting with a mix of screening planting

2 Car Park with shade trees and groundcovers

Stage 1 / Warehouse 3 Landscape Plan

Architect Site Image Job Number

2 Car Park with shade trees and groundcovers

3 Turfed Areas with planting to surround and line

Native planting to line boundary

Stage 1 / Warehouse 3 Detail Plan