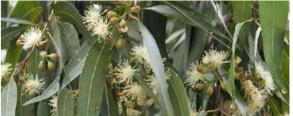

# Mamre Road Frontage Planting

| Botanic Name                         | Common Name              | Mature Size<br>(h x w) (m) |
|--------------------------------------|--------------------------|----------------------------|
| TREES                                |                          |                            |
| Corymbia maculata                    | Spotted Gum              | 30 x 8                     |
| Eucalyptus eugenioides               | Thin leaved stringybark  | 20 x 8                     |
| Melaleuca styphelioides              | Prickly Leaved Paperbark | 8 x 6                      |
| SHRUBS & ACCENTS                     |                          |                            |
| Acmena smithii var. minor            | Lilly Pilly              | 2 x 2                      |
| Callistemon 'Endeavour'              | Bottlebrush              | 2x3                        |
| Callistemon 'Little John'            | Dwarf Bottle Brush       | 1 x 1                      |
| Dodonaea viscosa subsp. cuneata      | Wedge-leaf Hop-bush      | 3 x 1                      |
| Melaleuca linariifolia 'Claret Tops' | Honey Myrtle             | 1 x 1                      |
| Phormium tenax 'Purpureum'           | Bronze Flax              | 1.5 x 1                    |
| Westringia fruticosa                 | Coastal Roasemary        | 2 x 2                      |
| GRASSES AND GROUNDCOVERS             |                          |                            |
| Carpobrotus glaucescens              | Pigface                  | .15 x 1                    |
| Gazania tomentosa                    | Silver Gazania           | .15 x 1                    |
| Hardenbergia violacea                | Purple Coral Pea         | 2 x 3                      |
| Lomandra longifolia                  | Matt Rush                | 1 x 1                      |
| Myoporum parvifolium                 | Creeping Boobialla       | .3 x 2                     |
| Poa 'Kingsdale'                      | Tussock Grass            | .3 x .6                    |
| Pennisetum 'Nafray'                  | Swamp Foxtail Grass      | .6 x .6                    |
| Trachelospermum jasminoides          | Star Jasmine             | 0.3 x 0.3                  |

### **Indicative Species**

Corymbia maculata

Spotted Gum

Thin Leaved Stringybark

E. eugenioides

Myoporum parvifolium to understory of trees

Massed grasses to alternate