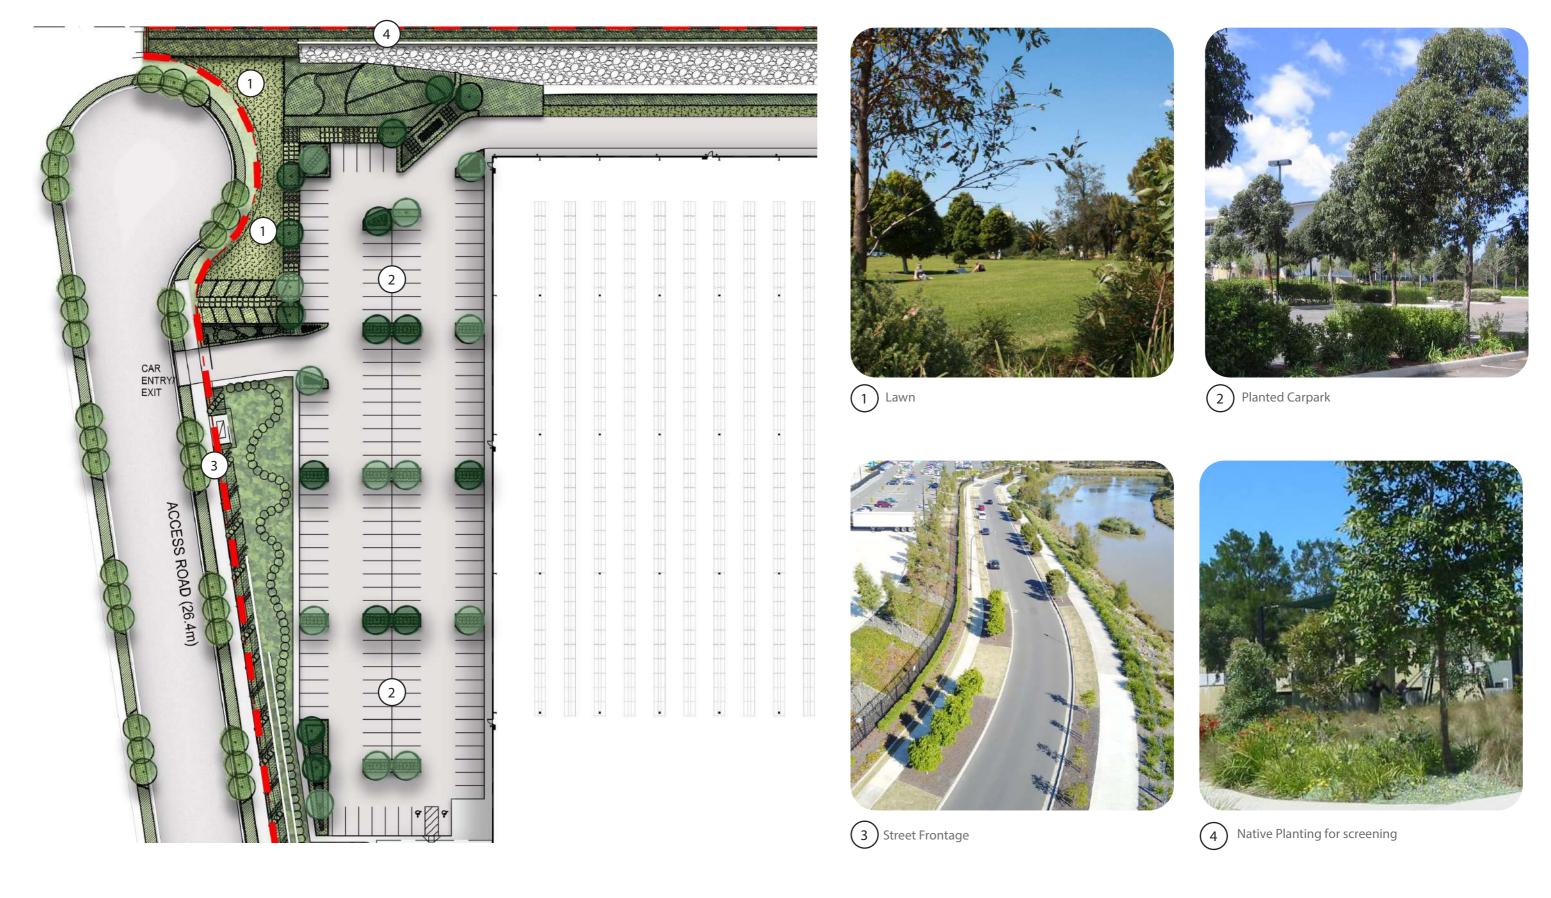

### Streetscape Frontage

Streetscape frontages are the main presentational frontage of lots to the access roads. Roads are to feature street tree planting to both sides as well as groundcovers. The frontage will consist of a variety of native and exotic shrubs, groundcovers, and small-medium trees. Security fencing is to be positioned amongst the landscape to receded into the planting

### Mamre Road Frontage

The Mamre Road frontage consists of embankments sloping from lots down the road. Massed planting of shrubs, grasses and groundcovers are proposed with large canopy trees. The Bio Basin consists of low ground planting and shrubs.

Streetscape Frontages
Mix of exotics say 30/70 with
some turf areas seasonal
variation in planting

Mamre Road Frontage Planting to screen view of warehouses from Mamre Road