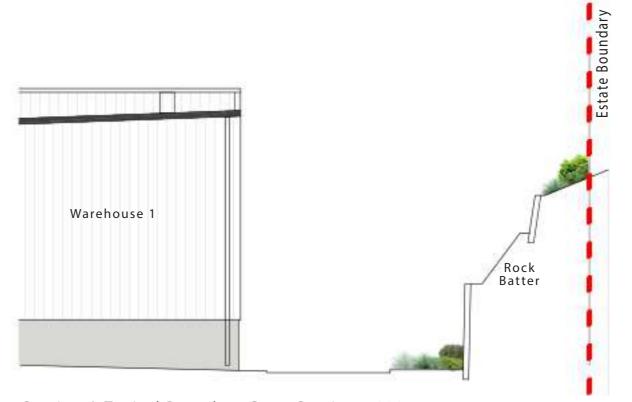

### Mamre Road Frontage

The Mamre Road frontage consists of embankments sloping from lots down the road. Massed planting of shrubs, grasses and groundcovers are proposed with large canopy trees. The Bio Basin consists of low ground planting and shrubs.

Section A | Typical Mamre Road Frontage Cross Section 1:250