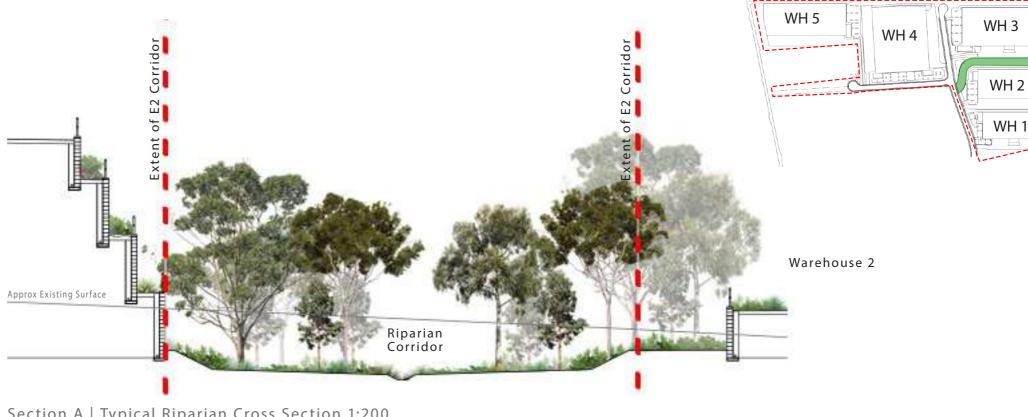

### Riparian Zone

The Riparian Zone will be planted and maintained in accordance with report produced by Cumberland Ecology. The riparian zone will be demarcated with fencing - security fencing where ajoining lots and post rand rail as a boundary marker style.

Section A | Typical Riparian Cross Section 1:200