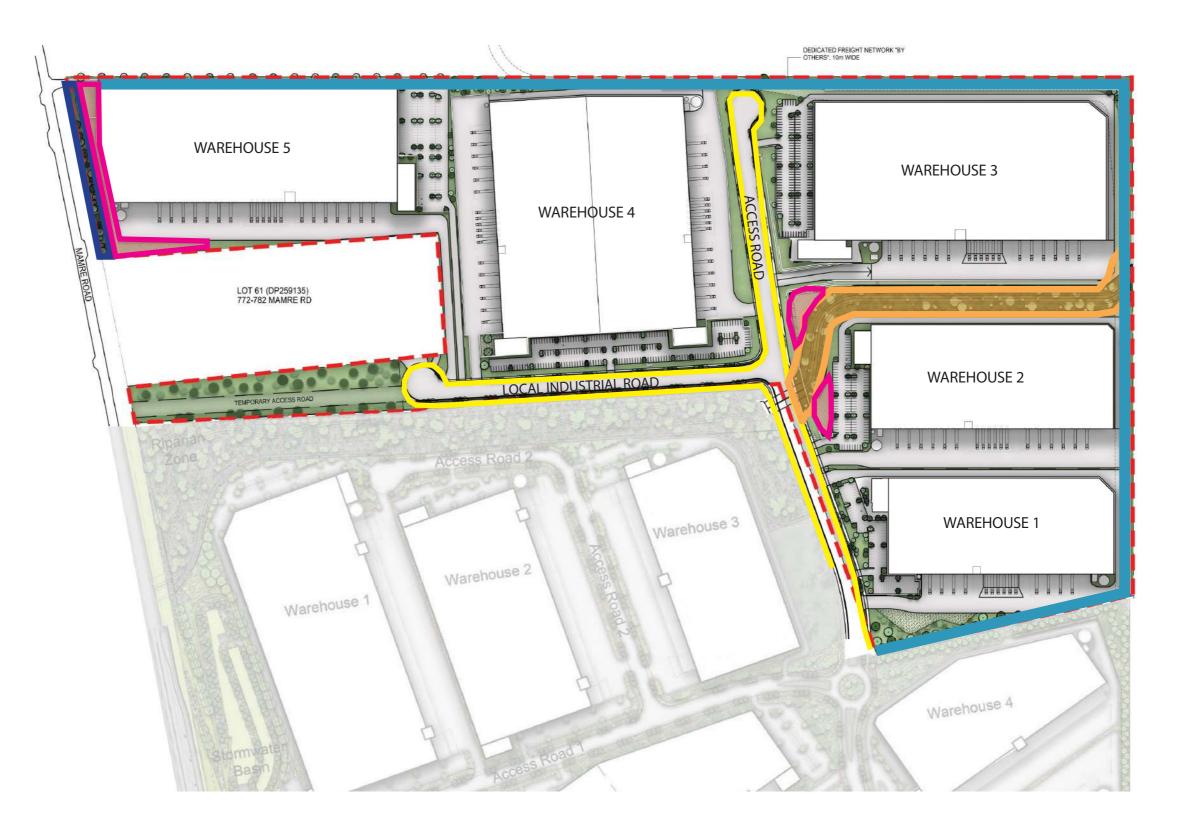

# Stage 1 / Introduction

Landscape Stage 1 Masterplan

Warehouse 1

Warehouse 3

Stage 1 / Warehouse 1 Landspace Plan

Boundary Planting with a mix of screening planting

2 Car Park with shade trees and groundcovers