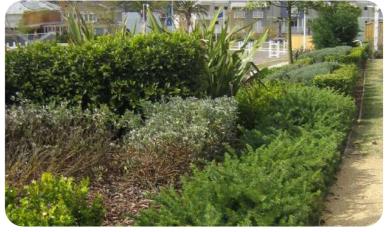

### Streetscape Frontage

Streetscape frontages are the main presentational frontage of lots to the access roads. Roads are to feature street tree planting to both sides as well as groundcovers. The frontage will consist of a variety of native and exotic shrubs, groundcovers, and small-medium trees. Security fencing is to be positioned amongst the landscape to receded into the planting

# Streetscape Frontage Planting

| Streetscape                 |                          |                            |
|-----------------------------|--------------------------|----------------------------|
| Botanic Name                | Common Name              | Mature Size<br>(h x w) (m) |
| TREES                       |                          |                            |
| Corymbia maculata           | Spotted Gum              | 30 x 8                     |
| Eucalyptus crebra           | Narrow Leaved Iron Bark  | 35                         |
| SHRUBS & ACCENTS            |                          |                            |
| Acmena smithii var. minor   | Lilly Pilly              | 2 x 2                      |
| Callistemon 'Endeavour'     | Bottlebrush              | 2 x 3                      |
| Loropetalum 'Purple Pixie'  | Purple Pixie Loropetalum | .5 x 1.2                   |
| Westringia fruticosa        | Coastal Roasemary        | 2 x 2                      |
| GRASSES AND GROUNDCOVERS    |                          |                            |
| Carpobrotus glaucescens     | Pigface                  | .15 x 1                    |
| Hardenbergia violacea       | Purple Coral Pea         | 2 x 3                      |
| Gazania tomentosa           | Silver Gazania           | .15 x 1                    |
| Myoporum parvifolium        | Creeping Boobialla       | .3 x 2                     |
| Trachelospermum jasminoides | Star Jasmine             | 0.3 x 0.3                  |
|                             |                          |                            |