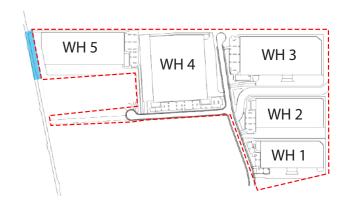

# Stage 1 / Introduction

Landscape Stage 1 Masterplan

Warehouse 1

Warehouse 3

Stage 1 / Warehouse 1 Landspace Plan

Boundary Planting with a mix of screening planting

2 Car Park with shade trees and groundcovers