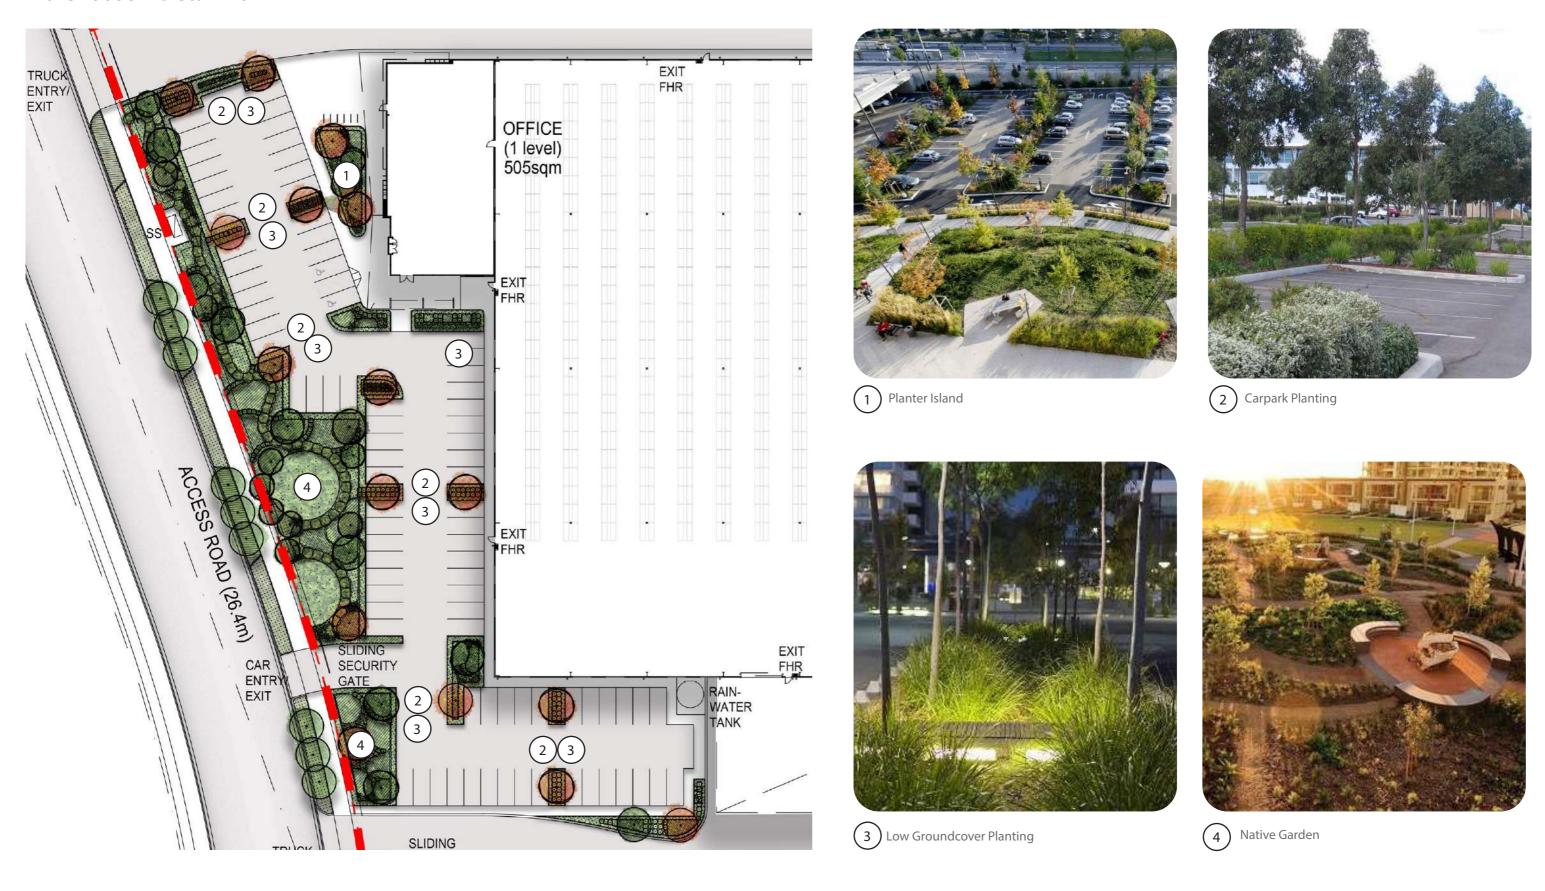

# Stage 1 / Introduction

Landscape Stage 1 Masterplan

Warehouse 1

Warehouse 3

Stage 1 / Warehouse 1 Landspace Plan

Boundary Planting with a mix of screening planting

2 Car Park with shade trees and groundcovers

Turfed Areas with planting to surround and line

Native planting to screen and line boundary

SITE IMAGE Landscape Architects

Stage 1 / Warehouse 1 Detail Plan

Stage 1 / Warehouse 1 Detail Plan

2 Native Planting Mix Garden

3 Turfed Area Surrounded by Groundcovers and Shrubs

Native Screening Planting

Architect Site Image Job Number

Stage 1 / Warehouse 1 Detail Plan

1 Mix of Low Shrubs and Groundcovers

2 Low Groundcover

3 Shrubs and Groundcovers