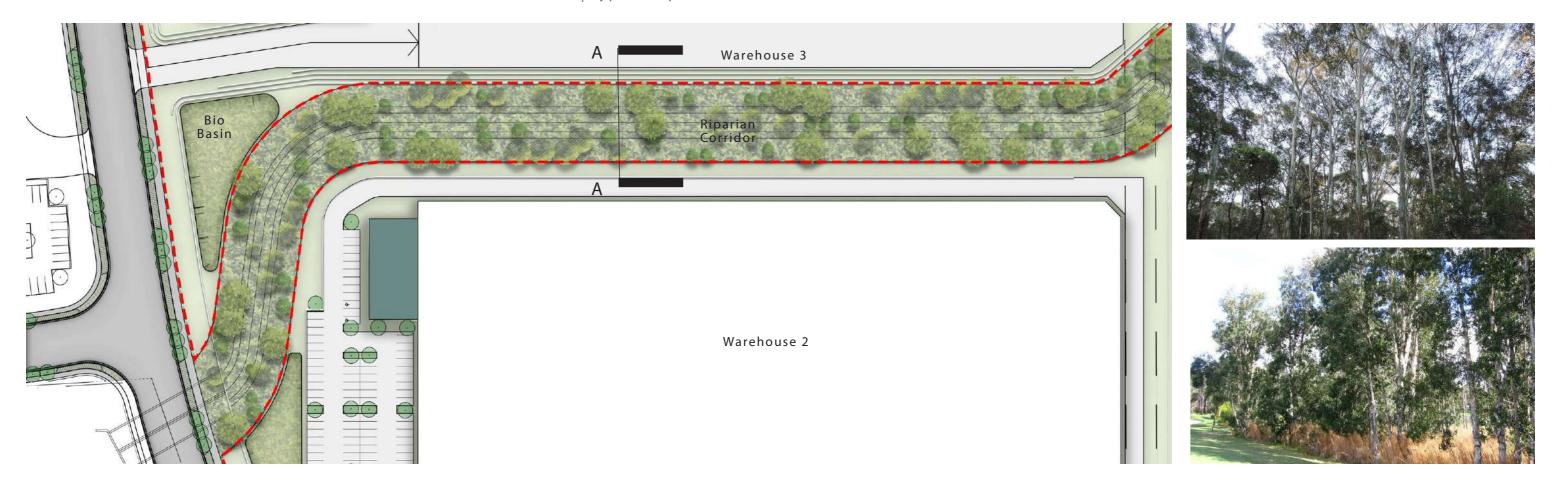

### Riparian Zone

The Riparian Zone will be planted and maintained in accordance with report produced by Cumberland Ecology. The riparian zone will be demarcated with fencing - security fencing where ajoining lots and post rand rail as a boundary marker style.

# Masterplan / Riparian Zone Planting

| Botanic Name                          | Common Name           | Mature Size<br>(h x w) (m) |
|---------------------------------------|-----------------------|----------------------------|
| TREES                                 |                       |                            |
| Angophora floribunda                  | Rough Barked Apple    | 20 x 20                    |
| Eucalyptus amplifolia                 | Cabbage Gum           | 30                         |
| Eucalyptus moluccana                  | Grey Box              | 25                         |
| Eucalyptus tereticornis               | Forest Red Gum        | 35                         |
| SHRUBS & ACCENTS                      |                       |                            |
| Acacia parramattensis                 | Parramatta Wattle     | 10 x 6                     |
| Acmena smithii var. minor             | Lilly Pilly           | 2 x 2                      |
| Bursaria spinosa                      | Blackthorn            | 4 x 3                      |
| GRASSES AND GROUNDCOVERS              |                       |                            |
| Bothriochloa decipiens car. Decipiens | Pitted Blue Grass     | 1                          |
| Brunoniella australis                 | Blue Trumpets         | -                          |
| Carex appressa                        | Tall Sedge            | 0.9 x 1                    |
| Centella asiatica                     | Indian Pennywort      | .2 x 1                     |
| Chloris truncata                      | Windmill Grass        | .5 x .3                    |
| Dianella caerulea                     | Blue Flax Lily        | 1 x 1                      |
| Dichondra repens                      | Kidney Weed           | .1 x 1                     |
| Echinopogon ovatus                    | Forest Hedgehog Grass | 1.2                        |
| Entolasia marginata                   | Bordered Panic        | 0.8 x 0.5                  |
| Imperata cylindrica                   | Blady Grass           | .75 x .3                   |
| Juncus usitatus                       | Common Grass          | .6 x 1                     |
| Lomandra longifolia                   | Mat Rush              | 1 x 1                      |
| Microlaena stipoides                  | Weeping Grass         | 0.7 x 0.3                  |
| Viola hederacea                       | Native Violet         | .15 x 1                    |

Sourced from the Vegetation Management Plan by Cumberland Ecology