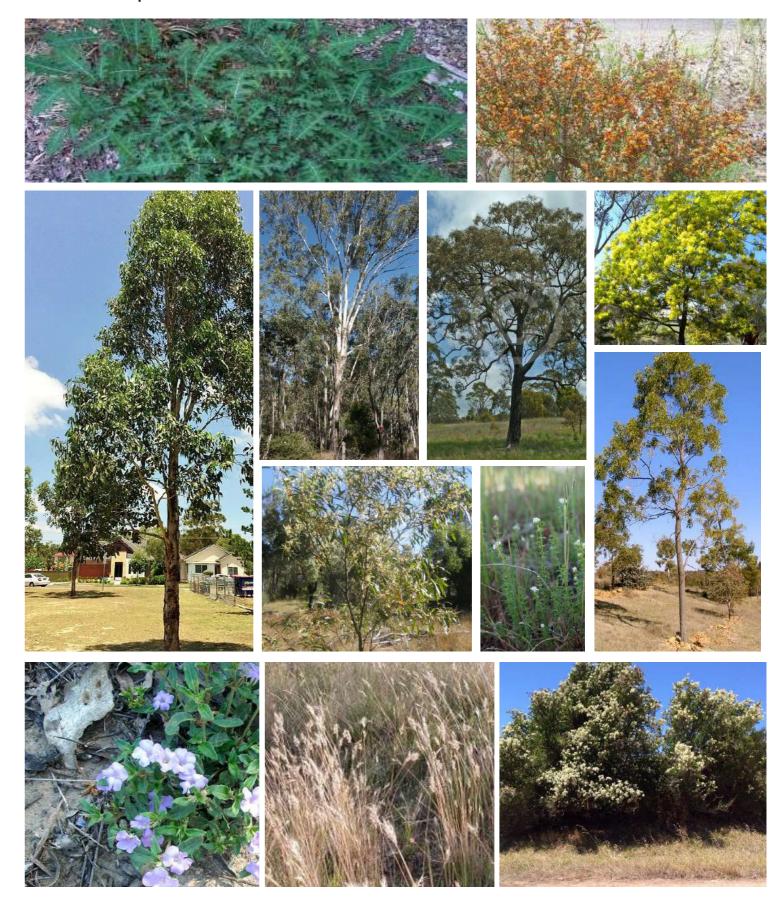

# Streetscape Frontage Planting

| Streetscape                 |                          |                            |
|-----------------------------|--------------------------|----------------------------|
| Botanic Name                | Common Name              | Mature Size<br>(h x w) (m) |
| TREES                       |                          |                            |
| Corymbia maculata           | Spotted Gum              | 30 x 8                     |
| Eucalyptus crebra           | Narrow Leaved Iron Bark  | 35                         |
| SHRUBS & ACCENTS            |                          |                            |
| Acmena smithii var. minor   | Lilly Pilly              | 2 x 2                      |
| Callistemon 'Endeavour'     | Bottlebrush              | 2 x 3                      |
| Loropetalum 'Purple Pixie'  | Purple Pixie Loropetalum | .5 x 1.2                   |
| Westringia fruticosa        | Coastal Roasemary        | 2 x 2                      |
| GRASSES AND GROUNDCOVERS    |                          |                            |
| Carpobrotus glaucescens     | Pigface                  | .15 x 1                    |
| Hardenbergia violacea       | Purple Coral Pea         | 2 x 3                      |
| Gazania tomentosa           | Silver Gazania           | .15 x 1                    |
| Myoporum parvifolium        | Creeping Boobialla       | .3 x 2                     |
| Trachelospermum jasminoides | Star Jasmine             | 0.3 x 0.3                  |
|                             |                          |                            |

# **Indicative Species**

Corymbia maculata

E. crebra

Spotted Gum

Myoporum parvifolium to understory of trees

Massed grasses to alternate

# Mamre Road Frontage Planting

| Botanic Name                         | Common Name              | Mature Size<br>(h x w) (m) |
|--------------------------------------|--------------------------|----------------------------|
| TREES                                |                          |                            |
| Corymbia maculata                    | Spotted Gum              | 30 x 8                     |
| Eucalyptus eugenioides               | Thin leaved stringybark  | 20 x 8                     |
| Melaleuca styphelioides              | Prickly Leaved Paperbark | 8 x 6                      |
| SHRUBS & ACCENTS                     |                          |                            |
| Acmena smithii var. minor            | Lilly Pilly              | 2 x 2                      |
| Callistemon 'Endeavour'              | Bottlebrush              | 2x3                        |
| Callistemon 'Little John'            | Dwarf Bottle Brush       | 1 x 1                      |
| Dodonaea viscosa subsp. cuneata      | Wedge-leaf Hop-bush      | 3 x 1                      |
| Melaleuca linariifolia 'Claret Tops' | Honey Myrtle             | 1 x 1                      |
| Phormium tenax 'Purpureum'           | Bronze Flax              | 1.5 x 1                    |
| Westringia fruticosa                 | Coastal Roasemary        | 2 x 2                      |
| GRASSES AND GROUNDCOVERS             |                          |                            |
| Carpobrotus glaucescens              | Pigface                  | .15 x 1                    |
| Gazania tomentosa                    | Silver Gazania           | .15 x 1                    |
| Hardenbergia violacea                | Purple Coral Pea         | 2 x 3                      |
| Lomandra longifolia                  | Matt Rush                | 1 x 1                      |
| Myoporum parvifolium                 | Creeping Boobialla       | .3 x 2                     |
| Poa 'Kingsdale'                      | Tussock Grass            | .3 x .6                    |
| Pennisetum 'Nafray'                  | Swamp Foxtail Grass      | .6 x .6                    |
| Trachelospermum jasminoides          | Star Jasmine             | 0.3 x 0.3                  |

### **Indicative Species**

Corymbia maculata

Spotted Gum

Thin Leaved Stringybark

E. eugenioides

Myoporum parvifolium to understory of trees

Massed grasses to alternate

# Masterplan / Boundary Planting

| Botanic Name                    | Common Name             | Mature Size<br>(h x w) (m) |
|---------------------------------|-------------------------|----------------------------|
| TREES                           |                         |                            |
| Corymbia maculata               | Spotted Gum             | 30 x 8                     |
| Eucalyptus crebra               | Narrow-leaved Ironbark  | 35                         |
| Eucalyptus eugenioides          | Thin-leaved Stringybark | 30 x 8                     |
| Eucalyptus moluccana            | Grey Box                | 25                         |
| SHRUBS & ACCENTS                |                         |                            |
| Acmena smithii var. minor       | Lilly Pilly             | 2 x 2                      |
| Callistemon 'Endeavour'         | Bottlebrush             | 2 x 3                      |
| Dodonaea viscosa subsp. cuneata | Wedge-leaf Hop-bush     | 3 x 1                      |
| GRASSES AND GROUNDCOVERS        |                         |                            |
| Carpobrotus glaucescens         | Pigface                 | .15 x 1                    |
| Carex inversa                   | Knob Sedge              | .1 x .1                    |
| Hardenbergia violacea           | Purple Coral Pea        | 2 x 3                      |
| Gazania tomentosa               | Silver Gazania          | .15 x 1                    |
| Myoporum parvifolium            | Creeping Boobialla      | .3 x 2                     |
| Poa 'Kingsdale'                 | Tussock Grass           | .3 x .6                    |
| Pennisetum 'Nafray'             | Swamp Foxtail Grass     | .6 x .6                    |

#### **Botanic Name Common Name Mature Size** (h x w) (m) **GRASSES AND GROUNDCOVERS** .1 x .1 Carex inversa Knob Sedge Lomandra longifolia Matt Rush 1 x 1 Imperata cylindrica var. major Blady Grass .75 x .3 Juncus usitatus Common Rush .6 x 1 Poa labillardieri **Tussock Grass** .3 x .6 Themeda australis Kangaroo Grass 1 x .5

# Masterplan / Riparian Zone Planting

| Botanic Name                          | Common Name           | Mature Size<br>(h x w) (m) |
|---------------------------------------|-----------------------|----------------------------|
| TREES                                 |                       |                            |
| Angophora floribunda                  | Rough Barked Apple    | 20 x 20                    |
| Eucalyptus amplifolia                 | Cabbage Gum           | 30                         |
| Eucalyptus moluccana                  | Grey Box              | 25                         |
| Eucalyptus tereticornis               | Forest Red Gum        | 35                         |
| SHRUBS & ACCENTS                      |                       |                            |
| Acacia parramattensis                 | Parramatta Wattle     | 10 x 6                     |
| Acmena smithii var. minor             | Lilly Pilly           | 2 x 2                      |
| Bursaria spinosa                      | Blackthorn            | 4 x 3                      |
| GRASSES AND GROUNDCOVERS              |                       |                            |
| Bothriochloa decipiens car. Decipiens | Pitted Blue Grass     | 1                          |
| Brunoniella australis                 | Blue Trumpets         | -                          |
| Carex appressa                        | Tall Sedge            | 0.9 x 1                    |
| Centella asiatica                     | Indian Pennywort      | .2 x 1                     |
| Chloris truncata                      | Windmill Grass        | .5 x .3                    |
| Dianella caerulea                     | Blue Flax Lily        | 1 x 1                      |
| Dichondra repens                      | Kidney Weed           | .1 x 1                     |
| Echinopogon ovatus                    | Forest Hedgehog Grass | 1.2                        |
| Entolasia marginata                   | Bordered Panic        | 0.8 x 0.5                  |
| Imperata cylindrica                   | Blady Grass           | .75 x .3                   |
| Juncus usitatus                       | Common Grass          | .6 x 1                     |
| Lomandra longifolia                   | Mat Rush              | 1 x 1                      |
| Microlaena stipoides                  | Weeping Grass         | 0.7 x 0.3                  |
| Viola hederacea                       | Native Violet         | .15 x 1                    |