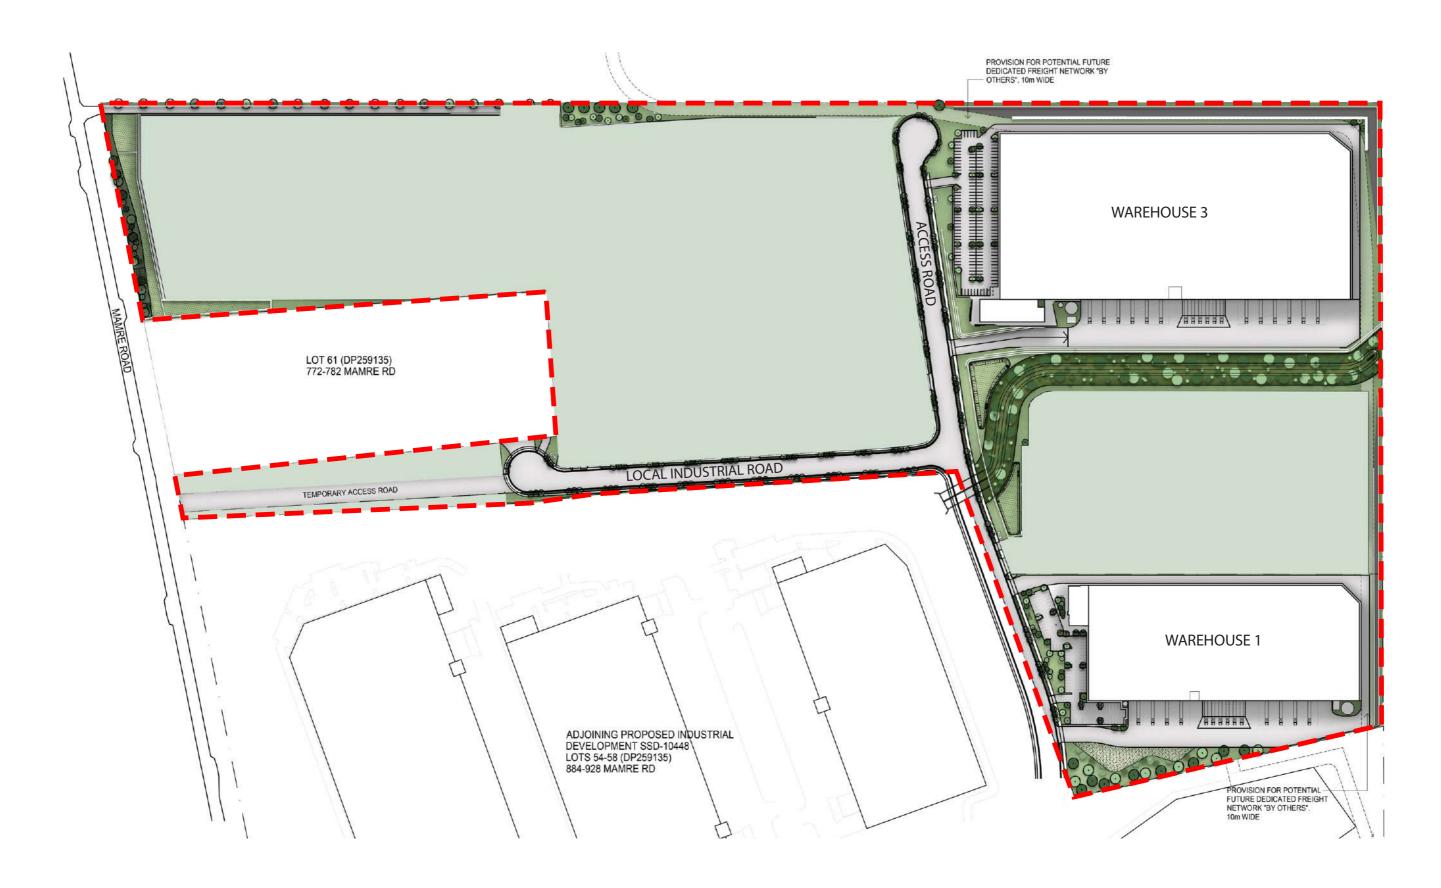

# Stage 1 / Introduction

Landscape Stage 1 Masterplan

Warehouse 1

Warehouse 3

Stage 1 / Warehouse 1 Landspace Plan

Boundary Planting with a mix of screening planting

2 Car Park with shade trees and groundcovers