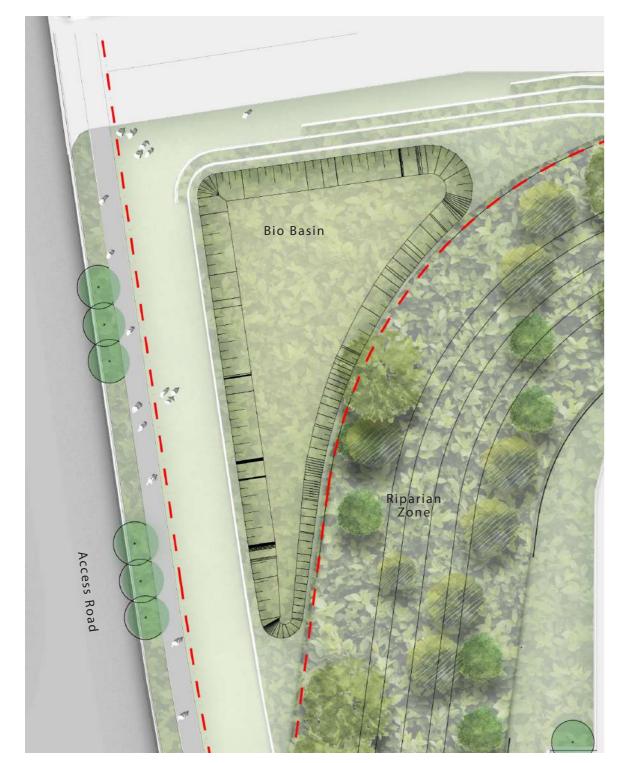

#### Basin

The Stormwater basin will feature planting to compliment the water retention and treatment processes designed by civil. A Grass-Cel maintenance pathway provides access around the perimeter of the basin at the top of the embankment. Appropriate safety fencing shall be included where necessary.

### Riparian Zone

The Riparian Zone will be planted and maintained in accordance with report produced by Cumberland Ecology. The riparian zone will be demarcated with fencing - security fencing where ajoining lots and post rand rail as a boundary marker style.