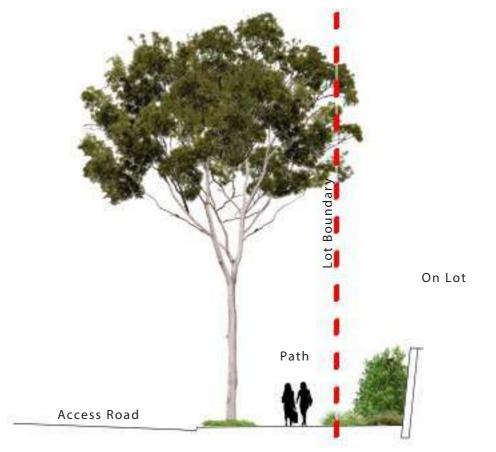

Section A | Typical Mamre Road Frontage Cross Section 1:250

Section A | Typical Riparian Cross Section 1:200