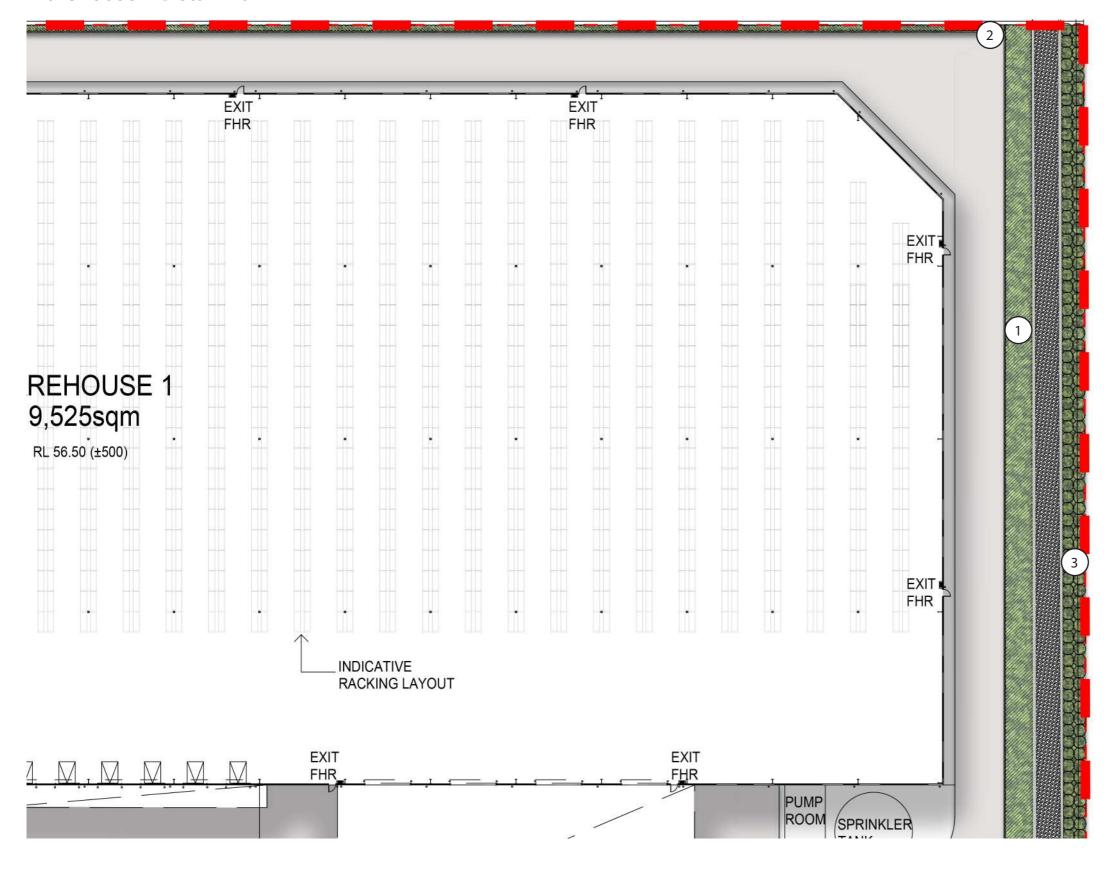

# Stage 1 / Introduction

Landscape Stage 1 Masterplan

Warehouse 1

Warehouse 3

Stage 1 / Warehouse 1 Landspace Plan

Boundary Planting with a mix of screening planting

2 Car Park with shade trees and groundcovers

Turfed Areas with planting to surround and line

Native planting to screen and line boundary

SITE IMAGE Landscape Architects

Stage 1 / Warehouse 1 Detail Plan

Stage 1 / Warehouse 1 Detail Plan

2 Native Planting Mix Garden

3 Turfed Area Surrounded by Groundcovers and Shrubs

Native Screening Planting

Architect Site Image Job Number

Stage 1 / Warehouse 1 Detail Plan

1 Mix of Low Shrubs and Groundcovers

2 Low Groundcover

3 Shrubs and Groundcovers

# Stage 1 / Warehouse 1 Indicative Plant Schedule

| Planting Schedule                    |                                |                            |
|--------------------------------------|--------------------------------|----------------------------|
| Botanic Name                         | Common Name                    | Mature Size<br>(h x w) (m) |
| TREES                                |                                |                            |
| Corymbia maculata                    | Spotted Gum                    | 30 x 8                     |
| Eucalyptus eugenioides               | Thin-leaved Stringybark        | 30 x 8                     |
| Lagerstroemia 'Natchez'              | Crepe Myrtle                   | 8 x 6                      |
| Melaleuca styphelioides              | Prickly Leaved Paperbark       | 8 x 6                      |
| Pyrus calleryana 'Chanticleer'       | Capital Ornamental Pear        | 11 x 6                     |
| SHRUBS & ACCENTS                     |                                |                            |
| Acmena smithii var. minor            | Lilly Pilly                    | 2 x 2                      |
| Alternanthera dentata 'Little Ruby'  | Little Ruby Alternanthera      | .15 x .6                   |
| Callistemon 'Endeavour'              | Bottlebrush                    | 2 x 3                      |
| Dodonaea viscosa subsp. cuneata      | Wedge-leaf Hop-bush            | 3 x 1                      |
| Loropetalum 'Purple Pixie'           | Purple Pixie Loropetalum       | .5 x 1.2                   |
| Melaleuca linariifolia 'Claret Tops' | Honey Myrtle                   | 1 x 1                      |
| Phormium tenax 'Purpureum'           | Bronze Flax                    | 1.5 x 1                    |
| Pittosporum 'Miss Muffet'            | Miss Muffet Pittosporum        | 1 x 1                      |
| Rhaphiolepis 'Oriental Pearl'        | Oriental Pearl Indian Hawthorn | 1 X 1                      |
| Westringia fruticosa                 | Coastal Roasemary              | 2 x 2                      |
| Viburnum odoratissimum               | Sweet Vibirnum                 | 1.5 x 1                    |
| GRASSES AND GROUNDCOVERS             |                                |                            |
| Carpobrotus glaucescens              | Pigface                        | .15 x 1                    |
| Dichondra repens                     | Kidney Weed                    | .1 x 1                     |
| Gazania tomentosa                    | Silver Gazania                 | .15 x 1                    |
| Dietes grandiflora                   | Wild Iris                      | .4 x .6                    |
| Liriope 'Evergreen Giant'            | Evergreen Giant                | 8. x 8.                    |
| Liriope 'Just Right'                 | Liriope                        | .4 x .4                    |
| Lomandra longifolia                  | Matt Rush                      | 1 x 1                      |
| Myoporum parvifolium                 | Creeping Boobialla             | .3 x 2                     |
| Poa 'Kingsdale'                      | Tussock Grass                  | .3 x .6                    |
| Pennisetum 'Nafray'                  | Swamp Foxtail Grass            | .6 x .6                    |
| Trachelospermum jasminoides          | Star Jasmine                   | 0.3 x 0.3                  |