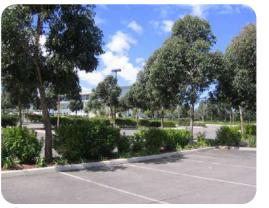

### Streetscape Frontage

Streetscape frontages are the main presentational frontage of lots to the access roads. Roads are to feature street tree planting to both sides as well as groundcovers. The frontage will consist of a variety of native and exotic shrubs, groundcovers, and small-medium trees. Security fencing is to be positioned amongst the landscape to receded into the planting

# Streetscape Frontage Planting

| Streetscape                 |                          |                            |
|-----------------------------|--------------------------|----------------------------|
| Botanic Name                | Common Name              | Mature Size<br>(h x w) (m) |
| TREES                       |                          |                            |
| Corymbia maculata           | Spotted Gum              | 30 x 8                     |
| Eucalyptus crebra           | Narrow Leaved Iron Bark  | 35                         |
| SHRUBS & ACCENTS            |                          |                            |
| Acmena smithii var. minor   | Lilly Pilly              | 2 x 2                      |
| Callistemon 'Endeavour'     | Bottlebrush              | 2 x 3                      |
| Loropetalum 'Purple Pixie'  | Purple Pixie Loropetalum | .5 x 1.2                   |
| Westringia fruticosa        | Coastal Roasemary        | 2 x 2                      |
| GRASSES AND GROUNDCOVERS    |                          |                            |
| Carpobrotus glaucescens     | Pigface                  | .15 x 1                    |
| Hardenbergia violacea       | Purple Coral Pea         | 2 x 3                      |
| Gazania tomentosa           | Silver Gazania           | .15 x 1                    |
| Myoporum parvifolium        | Creeping Boobialla       | .3 x 2                     |
| Trachelospermum jasminoides | Star Jasmine             | 0.3 x 0.3                  |
|                             |                          |                            |