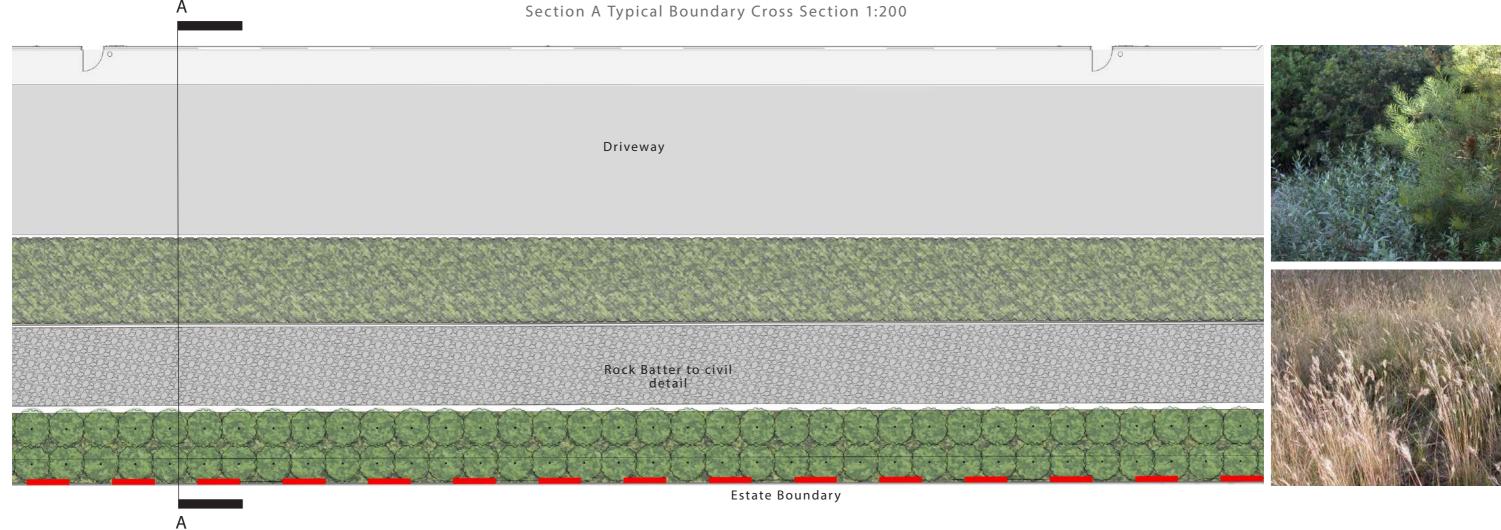

### Boundary

Boundary treatments will feature planting of native shrub grass and groundcovers. In locations where there is a retaining wall below cascading plants will be provided to break up the mass of the wall.

# Masterplan / Boundary Planting

| Botanic Name                    | Common Name             | Mature Size<br>(h x w) (m) |
|---------------------------------|-------------------------|----------------------------|
| TREES                           |                         |                            |
| Corymbia maculata               | Spotted Gum             | 30 x 8                     |
| Eucalyptus crebra               | Narrow-leaved Ironbark  | 35                         |
| Eucalyptus eugenioides          | Thin-leaved Stringybark | 30 x 8                     |
| Eucalyptus moluccana            | Grey Box                | 25                         |
| SHRUBS & ACCENTS                |                         |                            |
| Acmena smithii var. minor       | Lilly Pilly             | 2 x 2                      |
| Callistemon 'Endeavour'         | Bottlebrush             | 2 x 3                      |
| Dodonaea viscosa subsp. cuneata | Wedge-leaf Hop-bush     | 3 x 1                      |
| GRASSES AND GROUNDCOVERS        |                         |                            |
| Carpobrotus glaucescens         | Pigface                 | .15 x 1                    |
| Carex inversa                   | Knob Sedge              | .1 x .1                    |
| Hardenbergia violacea           | Purple Coral Pea        | 2 x 3                      |
| Gazania tomentosa               | Silver Gazania          | .15 x 1                    |
| Myoporum parvifolium            | Creeping Boobialla      | .3 x 2                     |
| Poa 'Kingsdale'                 | Tussock Grass           | .3 x .6                    |
| Pennisetum 'Nafray'             | Swamp Foxtail Grass     | .6 x .6                    |