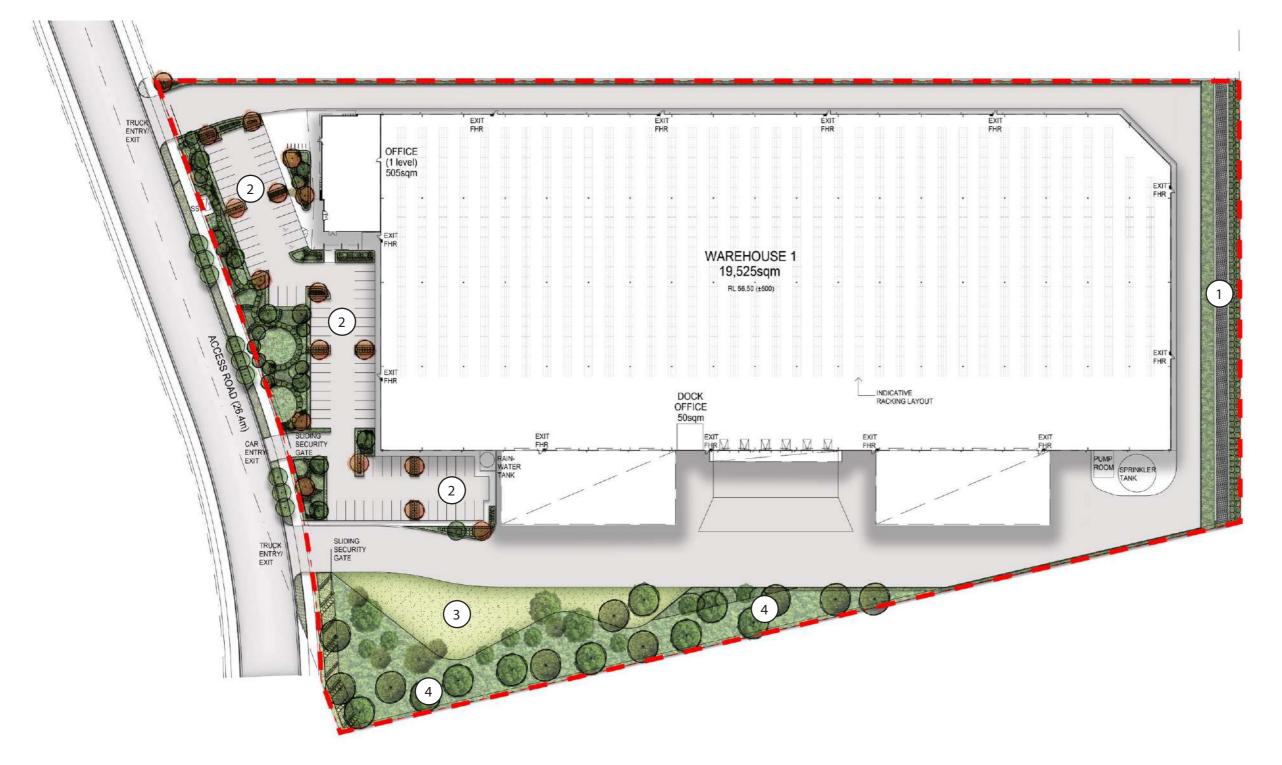

# Stage 1 / Introduction

Landscape Stage 1 Masterplan

Warehouse 1

Warehouse 3

Stage 1 / Warehouse 1 Landspace Plan

Boundary Planting with a mix of screening planting

2 Car Park with shade trees and groundcovers

Turfed Areas with planting to surround and line

Native planting to screen and line boundary

SITE IMAGE Landscape Architects

Stage 1 / Warehouse 1 Detail Plan

Stage 1 / Warehouse 1 Detail Plan

2 Native Planting Mix Garden

3 Turfed Area Surrounded by Groundcovers and Shrubs

Native Screening Planting

Architect Site Image Job Number

Stage 1 / Warehouse 1 Detail Plan

1 Mix of Low Shrubs and Groundcovers

2 Low Groundcover

3 Shrubs and Groundcovers