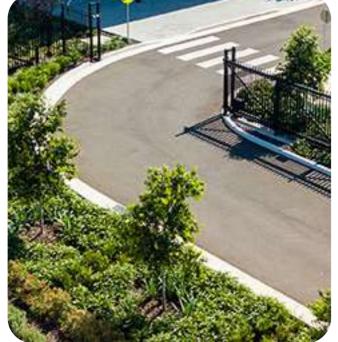

#### Basin

The Stormwater basin will feature planting to compliment the water retention and treatment processes designed by civil. A Grass-Cel maintenance pathway provides access around the perimeter of the basin at the top of the embankment. Appropriate safety fencing shall be included where necessary.

# Masterplan / Basin Planting

#### **Botanic Name Common Name Mature Size** (h x w) (m) **GRASSES AND GROUNDCOVERS** .1 x .1 Carex inversa Knob Sedge Lomandra longifolia Matt Rush 1 x 1 Imperata cylindrica var. major Blady Grass .75 x .3 Juncus usitatus Common Rush .6 x 1 Poa labillardieri **Tussock Grass** .3 x .6 Themeda australis Kangaroo Grass 1 x .5