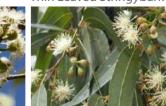

# Streetscape Frontage Planting

| Streetscape                 |                          |                            |
|-----------------------------|--------------------------|----------------------------|
| Botanic Name                | Common Name              | Mature Size<br>(h x w) (m) |
| TREES                       |                          |                            |
| Corymbia maculata           | Spotted Gum              | 30 x 8                     |
| Eucalyptus crebra           | Narrow Leaved Iron Bark  | 35                         |
| SHRUBS & ACCENTS            |                          |                            |
| Acmena smithii var. minor   | Lilly Pilly              | 2 x 2                      |
| Callistemon 'Endeavour'     | Bottlebrush              | 2 x 3                      |
| Loropetalum 'Purple Pixie'  | Purple Pixie Loropetalum | .5 x 1.2                   |
| Westringia fruticosa        | Coastal Roasemary        | 2 x 2                      |
| GRASSES AND GROUNDCOVERS    |                          |                            |
| Carpobrotus glaucescens     | Pigface                  | .15 x 1                    |
| Hardenbergia violacea       | Purple Coral Pea         | 2 x 3                      |
| Gazania tomentosa           | Silver Gazania           | .15 x 1                    |
| Myoporum parvifolium        | Creeping Boobialla       | .3 x 2                     |
| Trachelospermum jasminoides | Star Jasmine             | 0.3 x 0.3                  |
|                             |                          |                            |

# **Indicative Species**

Corymbia maculata

E. crebra

Spotted Gum

Myoporum parvifolium to understory of trees

Massed grasses to alternate