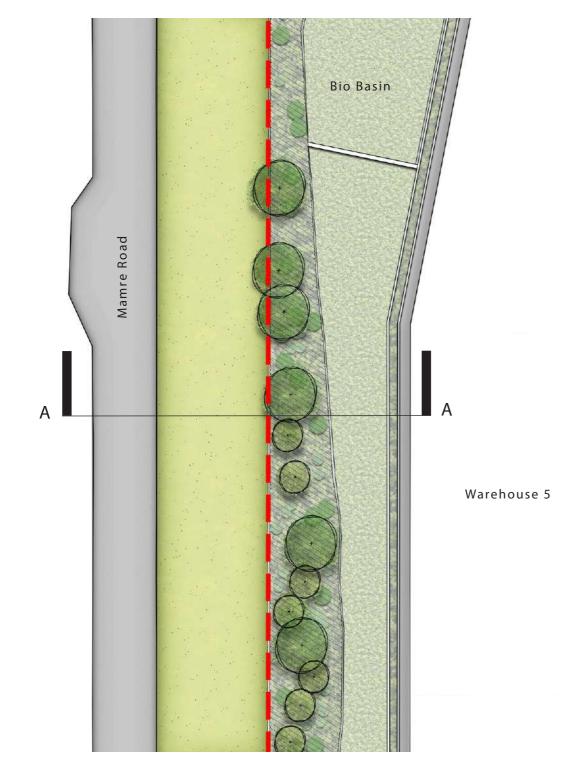

### Mamre Road Frontage

The Mamre Road frontage consists of embankments sloping from lots down the road. Massed planting of shrubs, grasses and groundcovers are proposed with large canopy trees. The Bio Basin consists of low ground planting and shrubs.

Section A | Typical Mamre Road Frontage Cross Section 1:250