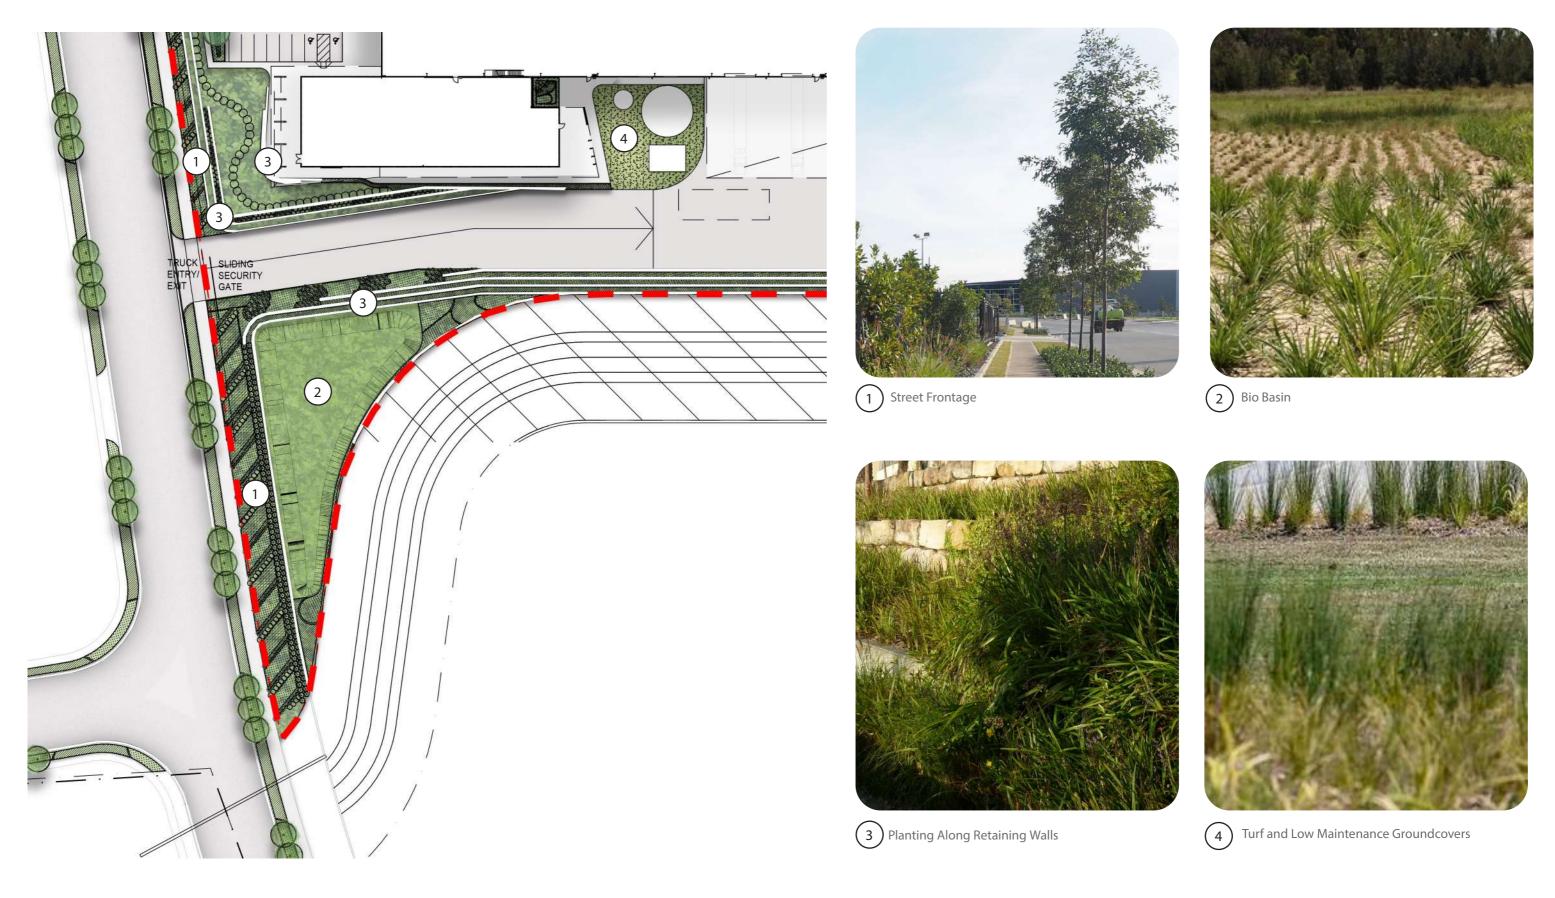

### Boundary

Boundary treatments will feature planting of native shrub grass and groundcovers. In locations where there is a retaining wall below cascading plants will be provided to break up the mass of the wall.

#### Basin

The Stormwater basin will feature planting to compliment the water retention and treatment processes designed by civil. A Grass-Cel maintenance pathway provides access around the perimeter of the basin at the top of the embankment. Appropriate safety fencing shall be included where necessary.

### Riparian Zone

The Riparian Zone will be planted and maintained in accordance with report produced by Cumberland Ecology. The riparian zone will be demarcated with fencing - security fencing where ajoining lots and post rand rail as a boundary marker style.