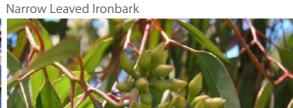

# Streetscape Frontage Planting

| Streetscape                 |                          |                            |
|-----------------------------|--------------------------|----------------------------|
| Botanic Name                | Common Name              | Mature Size<br>(h x w) (m) |
| TREES                       |                          |                            |
| Corymbia maculata           | Spotted Gum              | 30 x 8                     |
| Eucalyptus crebra           | Narrow Leaved Iron Bark  | 35                         |
| SHRUBS & ACCENTS            |                          |                            |
| Acmena smithii var. minor   | Lilly Pilly              | 2 x 2                      |
| Callistemon 'Endeavour'     | Bottlebrush              | 2 x 3                      |
| Loropetalum 'Purple Pixie'  | Purple Pixie Loropetalum | .5 x 1.2                   |
| Westringia fruticosa        | Coastal Roasemary        | 2 x 2                      |
| GRASSES AND GROUNDCOVERS    |                          |                            |
| Carpobrotus glaucescens     | Pigface                  | .15 x 1                    |
| Hardenbergia violacea       | Purple Coral Pea         | 2 x 3                      |
| Gazania tomentosa           | Silver Gazania           | .15 x 1                    |
| Myoporum parvifolium        | Creeping Boobialla       | .3 x 2                     |
| Trachelospermum jasminoides | Star Jasmine             | 0.3 x 0.3                  |
|                             |                          |                            |

# Masterplan / Boundary Planting

| Botanic Name                    | Common Name             | Mature Size<br>(h x w) (m) |
|---------------------------------|-------------------------|----------------------------|
| TREES                           |                         |                            |
| Corymbia maculata               | Spotted Gum             | 30 x 8                     |
| Eucalyptus crebra               | Narrow-leaved Ironbark  | 35                         |
| Eucalyptus eugenioides          | Thin-leaved Stringybark | 30 x 8                     |
| Eucalyptus moluccana            | Grey Box                | 25                         |
| SHRUBS & ACCENTS                |                         |                            |
| Acmena smithii var. minor       | Lilly Pilly             | 2 x 2                      |
| Callistemon 'Endeavour'         | Bottlebrush             | 2 x 3                      |
| Dodonaea viscosa subsp. cuneata | Wedge-leaf Hop-bush     | 3 x 1                      |
| GRASSES AND GROUNDCOVERS        |                         |                            |
| Carpobrotus glaucescens         | Pigface                 | .15 x 1                    |
| Carex inversa                   | Knob Sedge              | .1 x .1                    |
| Hardenbergia violacea           | Purple Coral Pea        | 2 x 3                      |
| Gazania tomentosa               | Silver Gazania          | .15 x 1                    |
| Myoporum parvifolium            | Creeping Boobialla      | .3 x 2                     |
| Poa 'Kingsdale'                 | Tussock Grass           | .3 x .6                    |
| Pennisetum 'Nafray'             | Swamp Foxtail Grass     | .6 x .6                    |