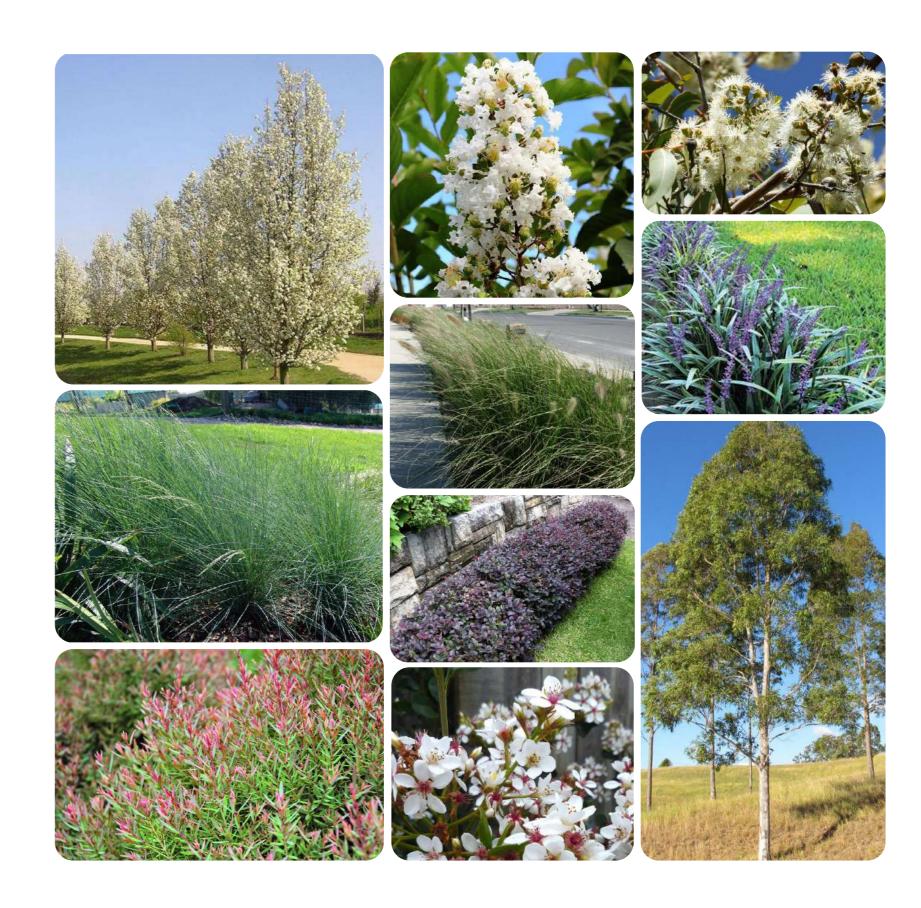

# Streetscape Frontage Planting

| Streetscape                 |                          |                            |
|-----------------------------|--------------------------|----------------------------|
| Botanic Name                | Common Name              | Mature Size<br>(h x w) (m) |
| TREES                       |                          |                            |
| Corymbia maculata           | Spotted Gum              | 30 x 8                     |
| Eucalyptus crebra           | Narrow Leaved Iron Bark  | 35                         |
| SHRUBS & ACCENTS            |                          |                            |
| Acmena smithii var. minor   | Lilly Pilly              | 2 x 2                      |
| Callistemon 'Endeavour'     | Bottlebrush              | 2 x 3                      |
| Loropetalum 'Purple Pixie'  | Purple Pixie Loropetalum | .5 x 1.2                   |
| Westringia fruticosa        | Coastal Roasemary        | 2 x 2                      |
| GRASSES AND GROUNDCOVERS    |                          |                            |
| Carpobrotus glaucescens     | Pigface                  | .15 x 1                    |
| Hardenbergia violacea       | Purple Coral Pea         | 2 x 3                      |
| Gazania tomentosa           | Silver Gazania           | .15 x 1                    |
| Myoporum parvifolium        | Creeping Boobialla       | .3 x 2                     |
| Trachelospermum jasminoides | Star Jasmine             | 0.3 x 0.3                  |
|                             |                          |                            |

# Mamre Road Frontage Planting

| Botanic Name                         | Common Name              | Mature Size<br>(h x w) (m) |
|--------------------------------------|--------------------------|----------------------------|
| TREES                                |                          |                            |
| Corymbia maculata                    | Spotted Gum              | 30 x 8                     |
| Eucalyptus eugenioides               | Thin leaved stringybark  | 20 x 8                     |
| Melaleuca styphelioides              | Prickly Leaved Paperbark | 8 x 6                      |
| SHRUBS & ACCENTS                     |                          |                            |
| Acmena smithii var. minor            | Lilly Pilly              | 2 x 2                      |
| Callistemon 'Endeavour'              | Bottlebrush              | 2x3                        |
| Callistemon 'Little John'            | Dwarf Bottle Brush       | 1 x 1                      |
| Dodonaea viscosa subsp. cuneata      | Wedge-leaf Hop-bush      | 3 x 1                      |
| Melaleuca linariifolia 'Claret Tops' | Honey Myrtle             | 1 x 1                      |
| Phormium tenax 'Purpureum'           | Bronze Flax              | 1.5 x 1                    |
| Westringia fruticosa                 | Coastal Roasemary        | 2 x 2                      |
| GRASSES AND GROUNDCOVERS             |                          |                            |
| Carpobrotus glaucescens              | Pigface                  | .15 x 1                    |
| Gazania tomentosa                    | Silver Gazania           | .15 x 1                    |
| Hardenbergia violacea                | Purple Coral Pea         | 2 x 3                      |
| Lomandra longifolia                  | Matt Rush                | 1 x 1                      |
| Myoporum parvifolium                 | Creeping Boobialla       | .3 x 2                     |
| Poa 'Kingsdale'                      | Tussock Grass            | .3 x .6                    |
| Pennisetum 'Nafray'                  | Swamp Foxtail Grass      | .6 x .6                    |
| Trachelospermum jasminoides          | Star Jasmine             | 0.3 x 0.3                  |

# Masterplan / Boundary Planting

| Botanic Name                    | Common Name             | Mature Size<br>(h x w) (m) |
|---------------------------------|-------------------------|----------------------------|
| TREES                           |                         |                            |
| Corymbia maculata               | Spotted Gum             | 30 x 8                     |
| Eucalyptus crebra               | Narrow-leaved Ironbark  | 35                         |
| Eucalyptus eugenioides          | Thin-leaved Stringybark | 30 x 8                     |
| Eucalyptus moluccana            | Grey Box                | 25                         |
| SHRUBS & ACCENTS                |                         |                            |
| Acmena smithii var. minor       | Lilly Pilly             | 2 x 2                      |
| Callistemon 'Endeavour'         | Bottlebrush             | 2 x 3                      |
| Dodonaea viscosa subsp. cuneata | Wedge-leaf Hop-bush     | 3 x 1                      |
| GRASSES AND GROUNDCOVERS        |                         |                            |
| Carpobrotus glaucescens         | Pigface                 | .15 x 1                    |
| Carex inversa                   | Knob Sedge              | .1 x .1                    |
| Hardenbergia violacea           | Purple Coral Pea        | 2 x 3                      |
| Gazania tomentosa               | Silver Gazania          | .15 x 1                    |
| Myoporum parvifolium            | Creeping Boobialla      | .3 x 2                     |
| Poa 'Kingsdale'                 | Tussock Grass           | .3 x .6                    |
| Pennisetum 'Nafray'             | Swamp Foxtail Grass     | .6 x .6                    |

# Masterplan / Riparian Zone Planting

| Botanic Name                          | Common Name           | Mature Size<br>(h x w) (m) |
|---------------------------------------|-----------------------|----------------------------|
| TREES                                 |                       |                            |
| Angophora floribunda                  | Rough Barked Apple    | 20 x 20                    |
| Eucalyptus amplifolia                 | Cabbage Gum           | 30                         |
| Eucalyptus moluccana                  | Grey Box              | 25                         |
| Eucalyptus tereticornis               | Forest Red Gum        | 35                         |
| SHRUBS & ACCENTS                      |                       |                            |
| Acacia parramattensis                 | Parramatta Wattle     | 10 x 6                     |
| Acmena smithii var. minor             | Lilly Pilly           | 2 x 2                      |
| Bursaria spinosa                      | Blackthorn            | 4 x 3                      |
| GRASSES AND GROUNDCOVERS              |                       |                            |
| Bothriochloa decipiens car. Decipiens | Pitted Blue Grass     | 1                          |
| Brunoniella australis                 | Blue Trumpets         | -                          |
| Carex appressa                        | Tall Sedge            | 0.9 x 1                    |
| Centella asiatica                     | Indian Pennywort      | .2 x 1                     |
| Chloris truncata                      | Windmill Grass        | .5 x .3                    |
| Dianella caerulea                     | Blue Flax Lily        | 1 x 1                      |
| Dichondra repens                      | Kidney Weed           | .1 x 1                     |
| Echinopogon ovatus                    | Forest Hedgehog Grass | 1.2                        |
| Entolasia marginata                   | Bordered Panic        | 0.8 x 0.5                  |
| Imperata cylindrica                   | Blady Grass           | .75 x .3                   |
| Juncus usitatus                       | Common Grass          | .6 x 1                     |
| Lomandra longifolia                   | Mat Rush              | 1 x 1                      |
| Microlaena stipoides                  | Weeping Grass         | 0.7 x 0.3                  |
| Viola hederacea                       | Native Violet         | .15 x 1                    |