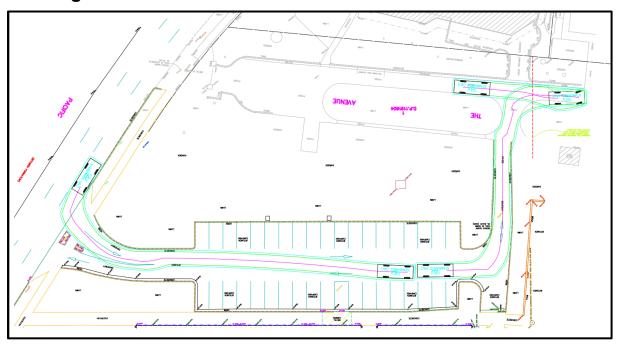

# Upon arriving at 211 Pacific Highway, St Leonards:

- Upon arrival at the St Leonards school site the minibuses will travel through the public car park at Gore Hill Oval enter the Avenue and turn immediately right, then reverse to facilitate forward exit back into the public carpark.
- Students will alight under staff supervision and enter the school via the main entry gate off The Avenue.
- The minibus will exit the Avenue and must do so in a forward direction.

#### General conditions related to minibus access to site

Only one mini-bus in association with the drop-off / pick-up is permitted to access the public carpark and The Avenue at any one time.

The buses must not stop within the public carpark, or The Avenue for any purpose other than drop-off/pick-up zone within the carpark at the location identified in the diagrams at the end of this procedures document.

# **APPENDIX: MINIBUS PATH OF TRAVEL**

# **Entering the site**