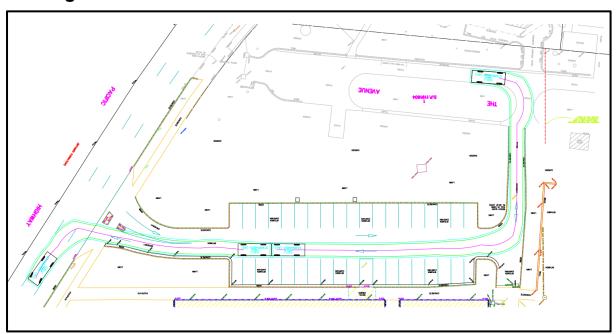

### At 211 Pacific Highway St Leonards:

- Minibuses will enter the Avenue as per morning routine.
- Students will be led by their class teacher and assemble at the main school gate off the Avenue where the Marshal/designated staff member will be waiting.
- The Marshal/designated staff member will lead the students to the waiting minibus.
- Students will be transported back to the St Paul's site under staff supervision.
- The minibus will exit through the Gore Hill Park parking area in a forward direction, turning left onto the Pacific Highway.

#### General conditions related to minibus access to site

Only one mini-bus in association with the drop-off / pick-up is permitted to access the public carpark and The Avenue at any one time.

The buses must not stop within the public carpark, or The Avenue for any purpose other than drop-off/pick-up zone within the carpark at the location identified in the diagrams at the end of this procedures document.

# **APPENDIX: MINIBUS PATH OF TRAVEL**

# Leaving the site