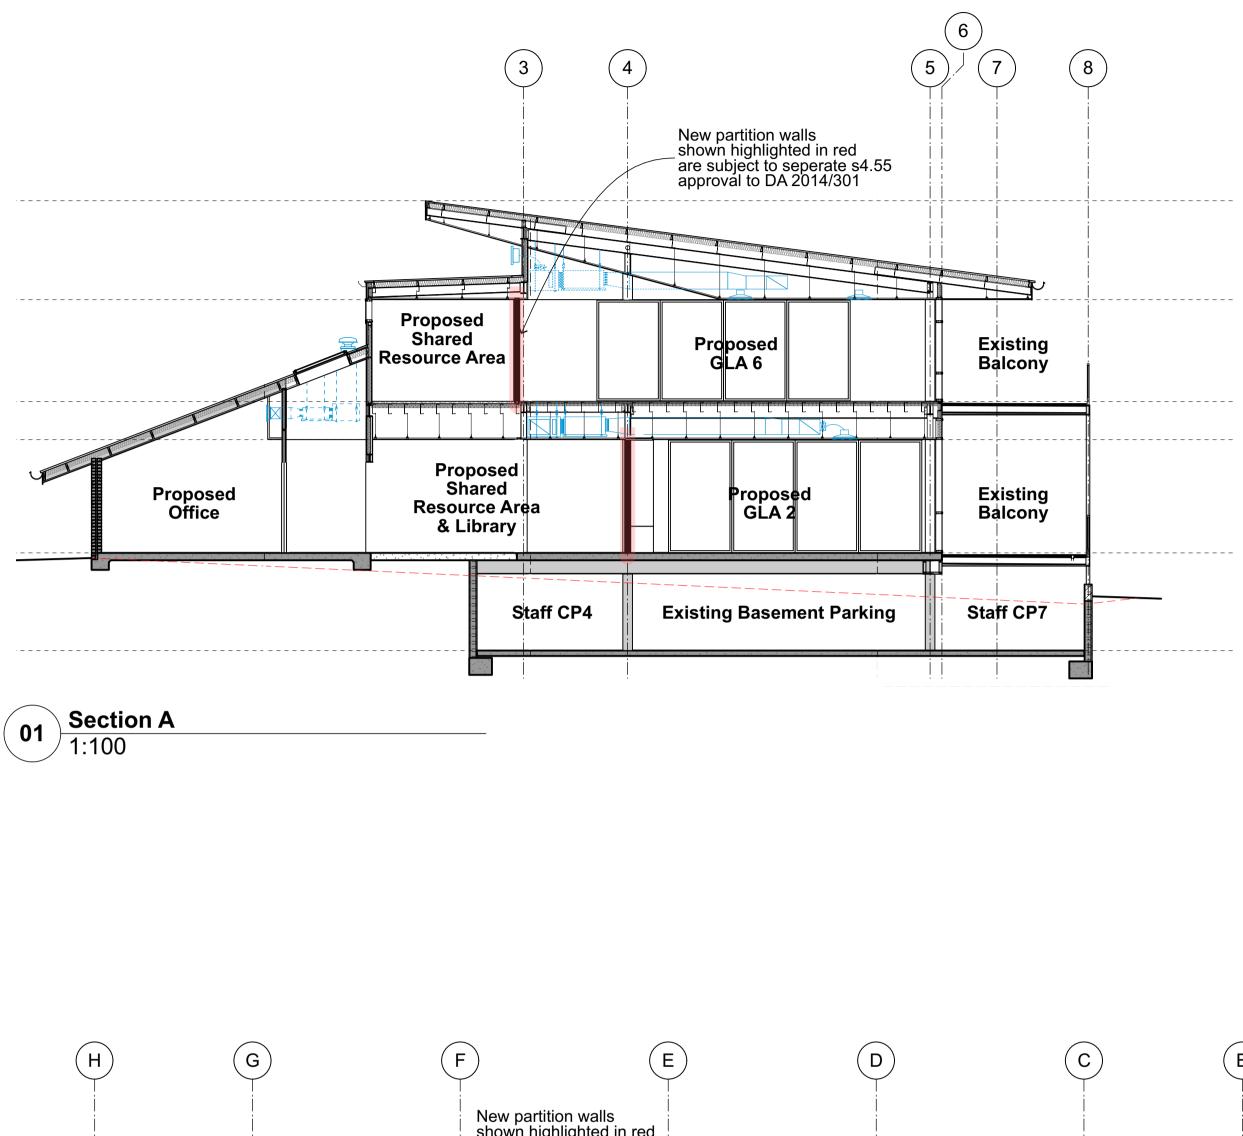

Stanton Dahl & Associates Pty Limited. ABN 32 002 261 396 Nominated Architects : D.P Stanton 3642, S.M Evans 7686 © Copyright 2018 Stanton Dahl

Stanton Dahl Architects PO Box 833, Epping, NSW 1710, Australia Tel +61 2 8876 5300 Fax +61 2 9868 2624 www.stantondahl.com.au

\_\_\_\_ All dimensions to be verified on site and any discrepancies referred to architect for determination. figured dimensions to take precedence over scaled dimensions.

This design including its associated drawings, images, etc. is the intellectual property of stanton dahl & associates pty limited and must not be referenced copied or used without written permission of stanton dahl & associates pty limited.

| Issue                 | Date                                                  |
|---------------------