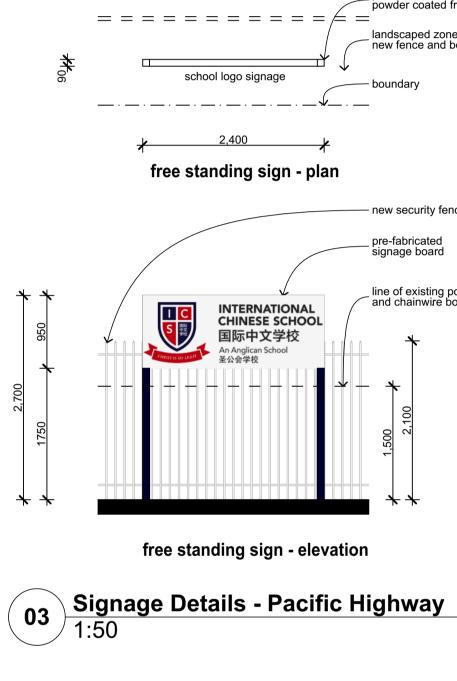

\_\_\_\_\_

Drawing No; SSD09

Sections & Signage Details

Revision#;

04

\_ pre-fabricated powder coated frame

## \_ landscaped zone between new fence and boundary line

boundary

- new security fence beyond pre-fabricated signage board

line of existing post / rail and chainwire boundary fence