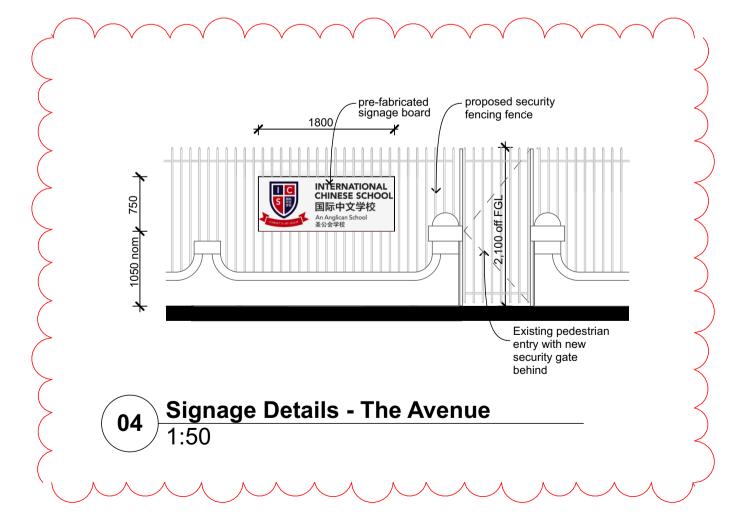

Stanton Dahl & Associates Pty Limited. ABN 32 002 261 396 Nominated Architects : D.P Stanton 3642, S.M Evans 7686 © Copyright 2018 Stanton Dahl

Stanton Dahl Architects PO Box 833, Epping, NSW 1710, Australia Tel +61 2 8876 5300 Fax +61 2 9868 2624 www.stantondahl.com.au

\_\_\_\_ All dimensions to be verified on site and any discrepancies referred to architect for determination. figured dimensions to take precedence over scaled dimensions.

This design including its associated drawings, images, etc. is the intellectual property of stanton dahl & associates pty limited and must not be referenced copied or used without written permission of stanton dahl & associates pty limited.

| Issue                 | Date                                                  |
|-----------------------|---