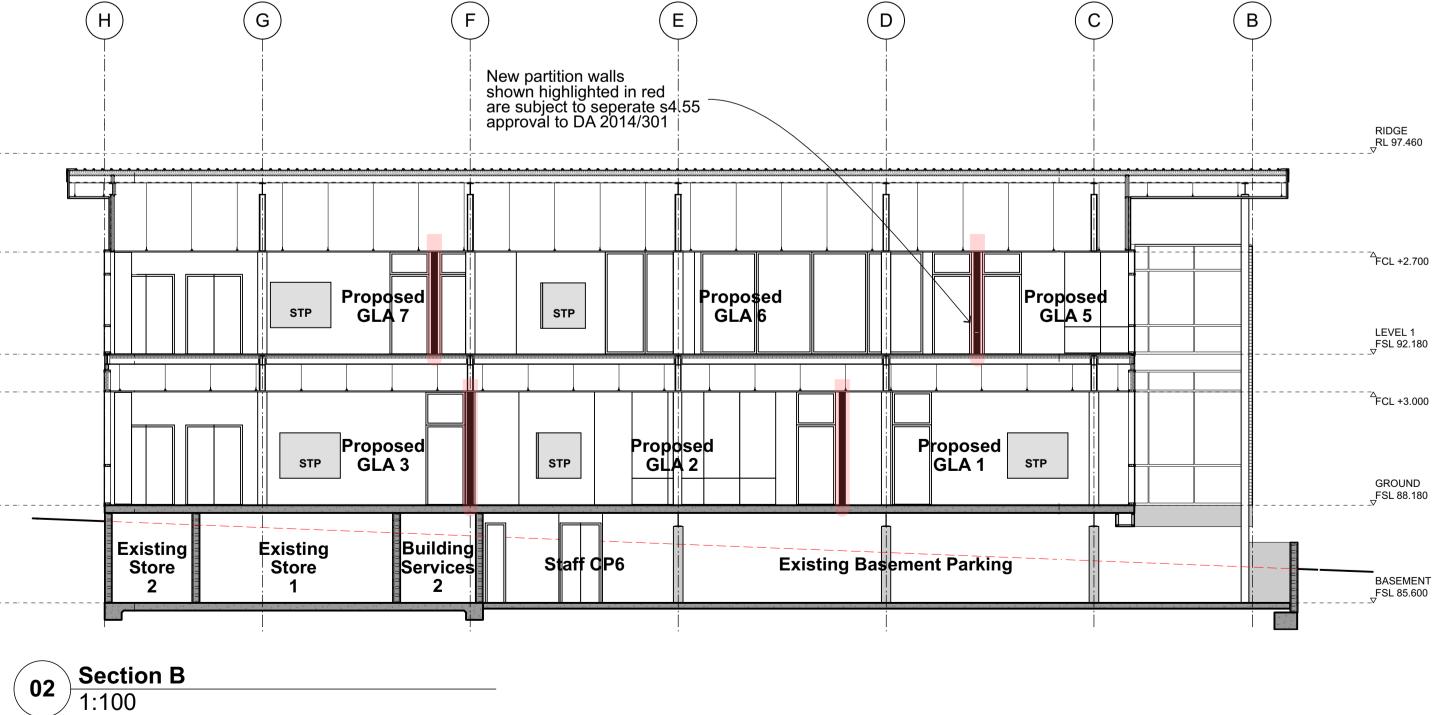

Stanton Dahl & Associates Pty Limited. ABN 32 002 261 396 Nominated Architects : D.P Stanton 3642, S.M Evans 7686 © Copyright 2018 Stanton Dahl

Stanton Dahl Architects PO Box 833, Epping, NSW 1710, Australia Tel +61 2 8876 5300 Fax +61 2 9868 2624 www.stantondahl.com.au

\_\_\_\_ All dimensions to be verified on site and any discrepancies referred to architect for determination. figured dimensions to take precedence over scaled dimensions.

This design including its associated drawings, images, etc. is the intellectual property of stanton dahl & associates pty limited and must not be referenced copied or used without written permission of stanton dahl & associates pty limited.

| Issue                 | Date                                                  |
|-----------------------