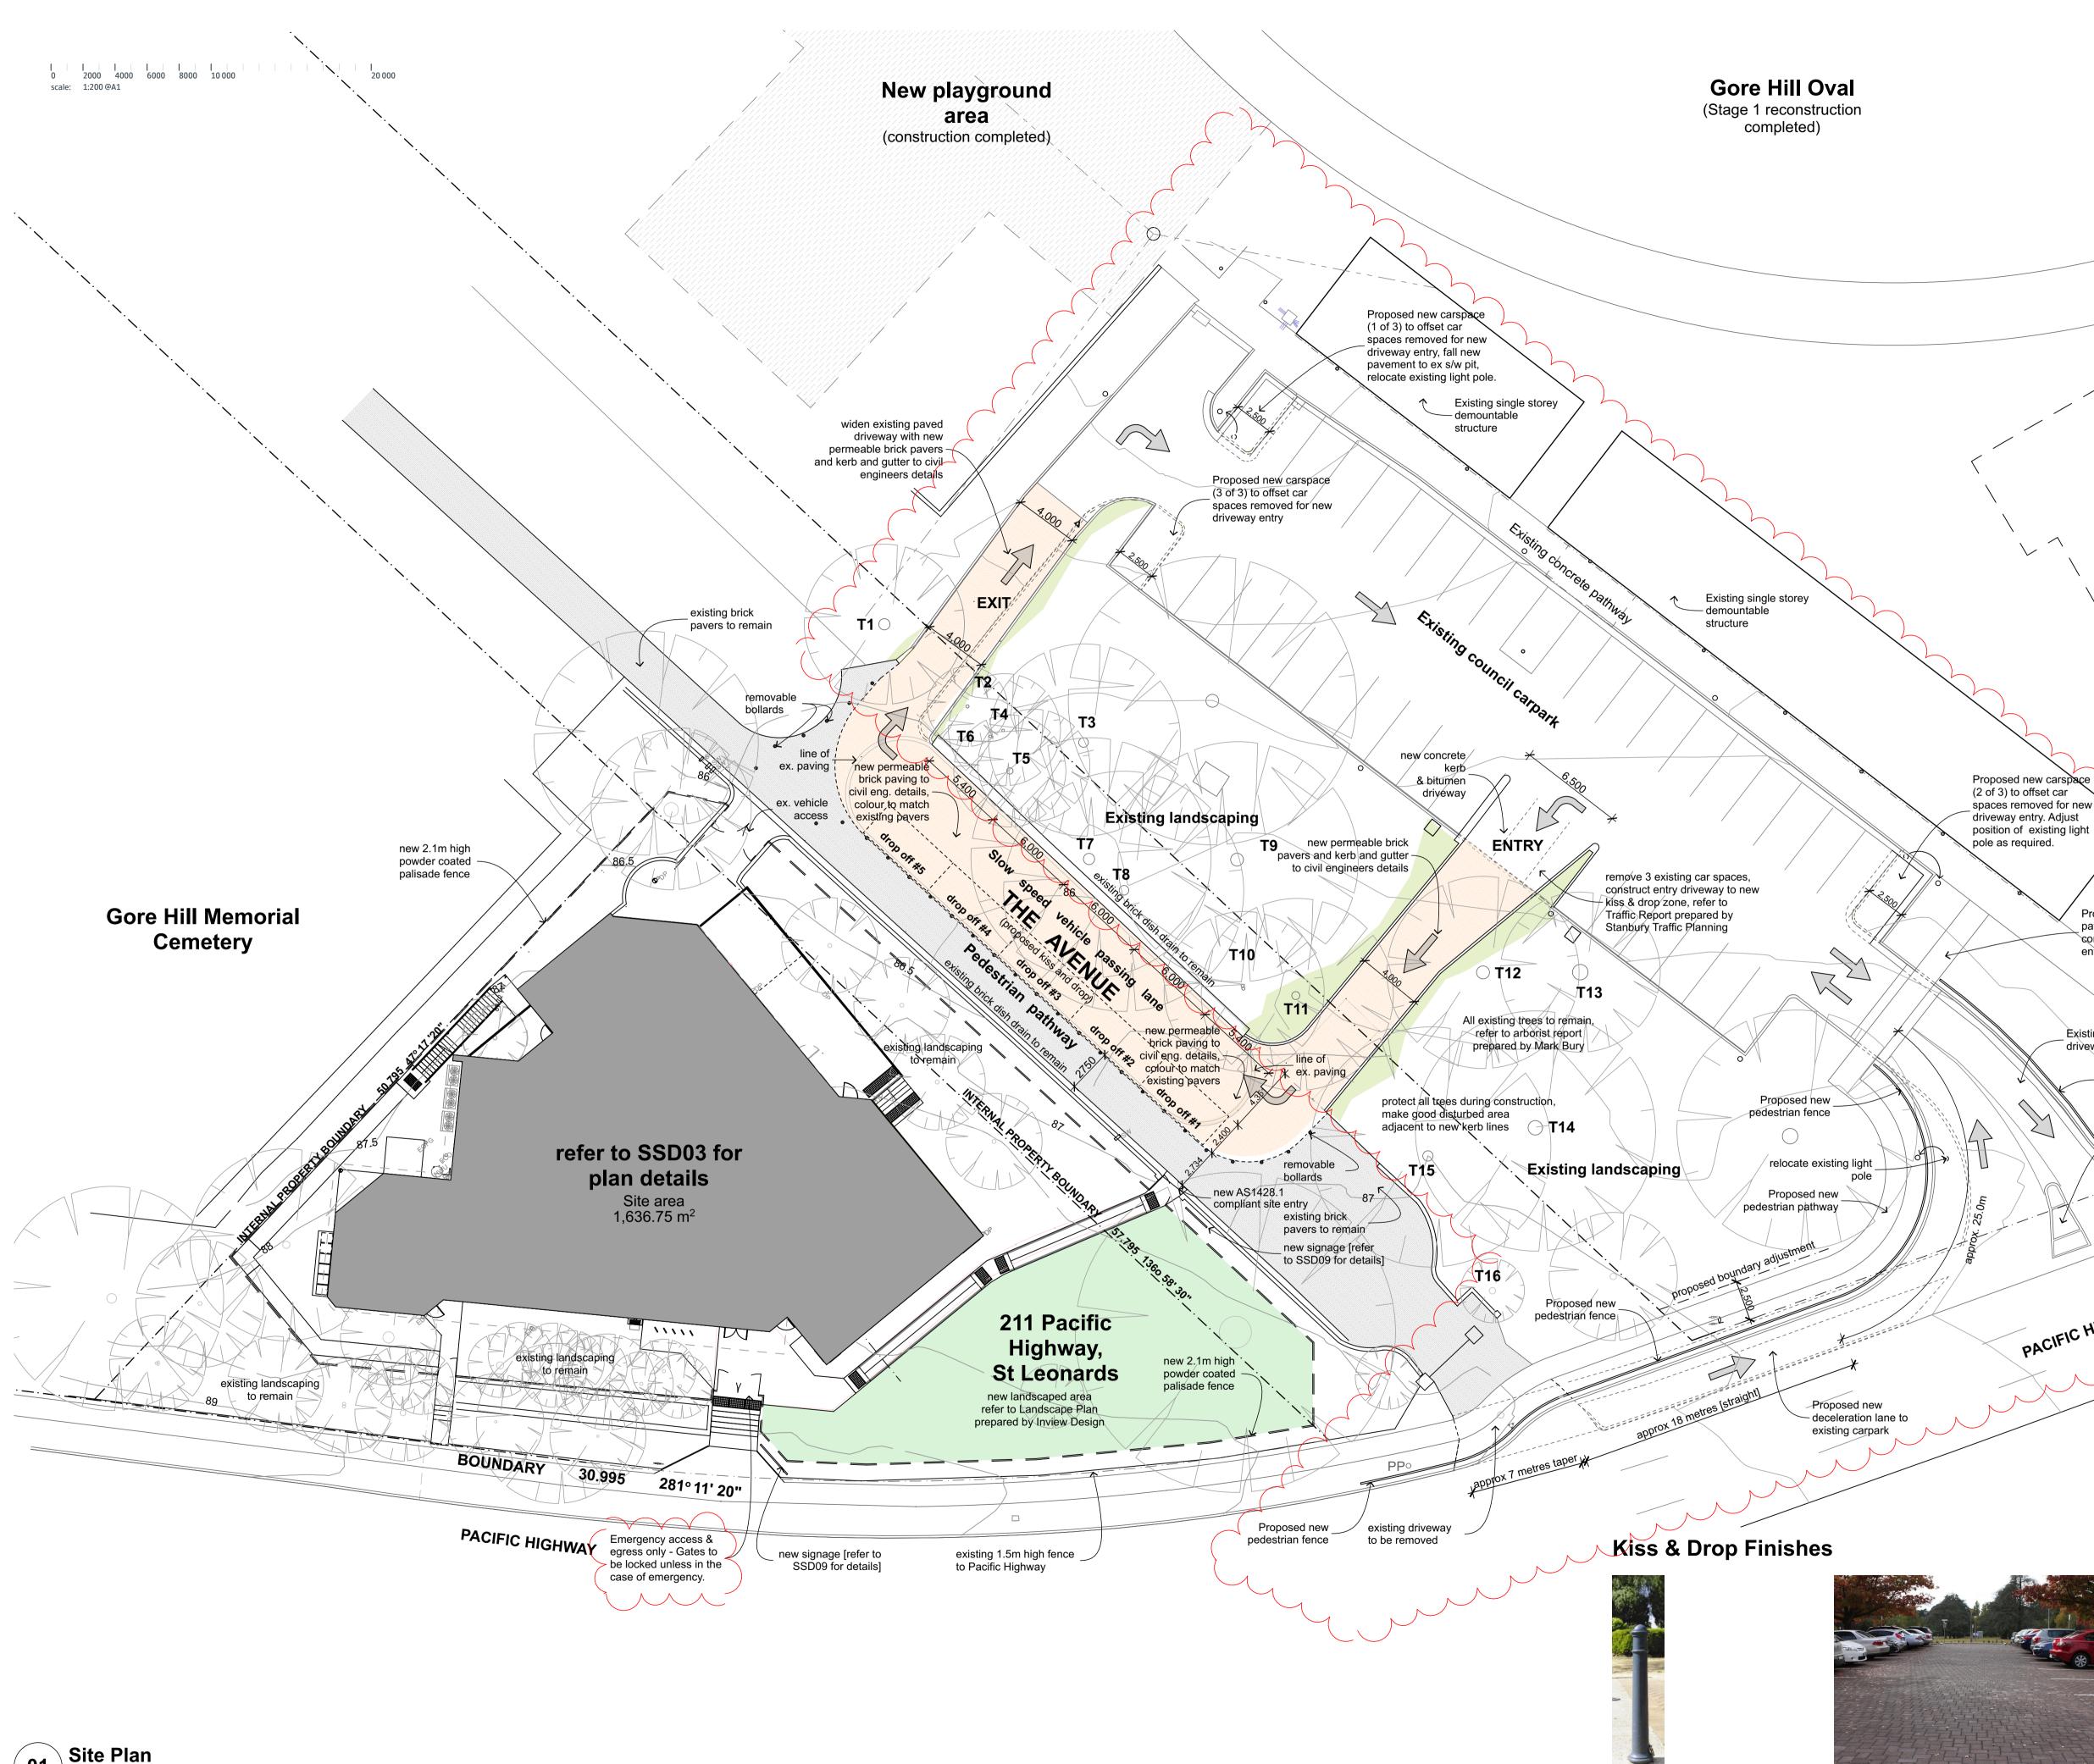

### **International Chinese** School

211 Pacific Highway, St Leonards, NSW

\_\_\_\_

\_\_\_\_ Drawn; cjh Checked; cjh Plot date; 1/5/20 \_\_\_\_\_ Scale; 1:200 as noted @ Al

\_\_\_\_ Project No; 2417.19

Drawing No; SSD01 \_\_\_\_

\_\_\_\_\_

Revision#; 09

Site Plan

Stanton Dahl & Associates Pty Limited. ABN 32 002 261 396 Nominated Architects : D.P Stanton 3642, S.M Evans 7686 © Copyright 2018 Stanton Dahl

Stanton Dahl Architects

PO Box 833, Epping, NSW 1710, Australia Tel +61 2 8876 5300 Fax +61 2 9868 2624 www.stantondahl.com.au