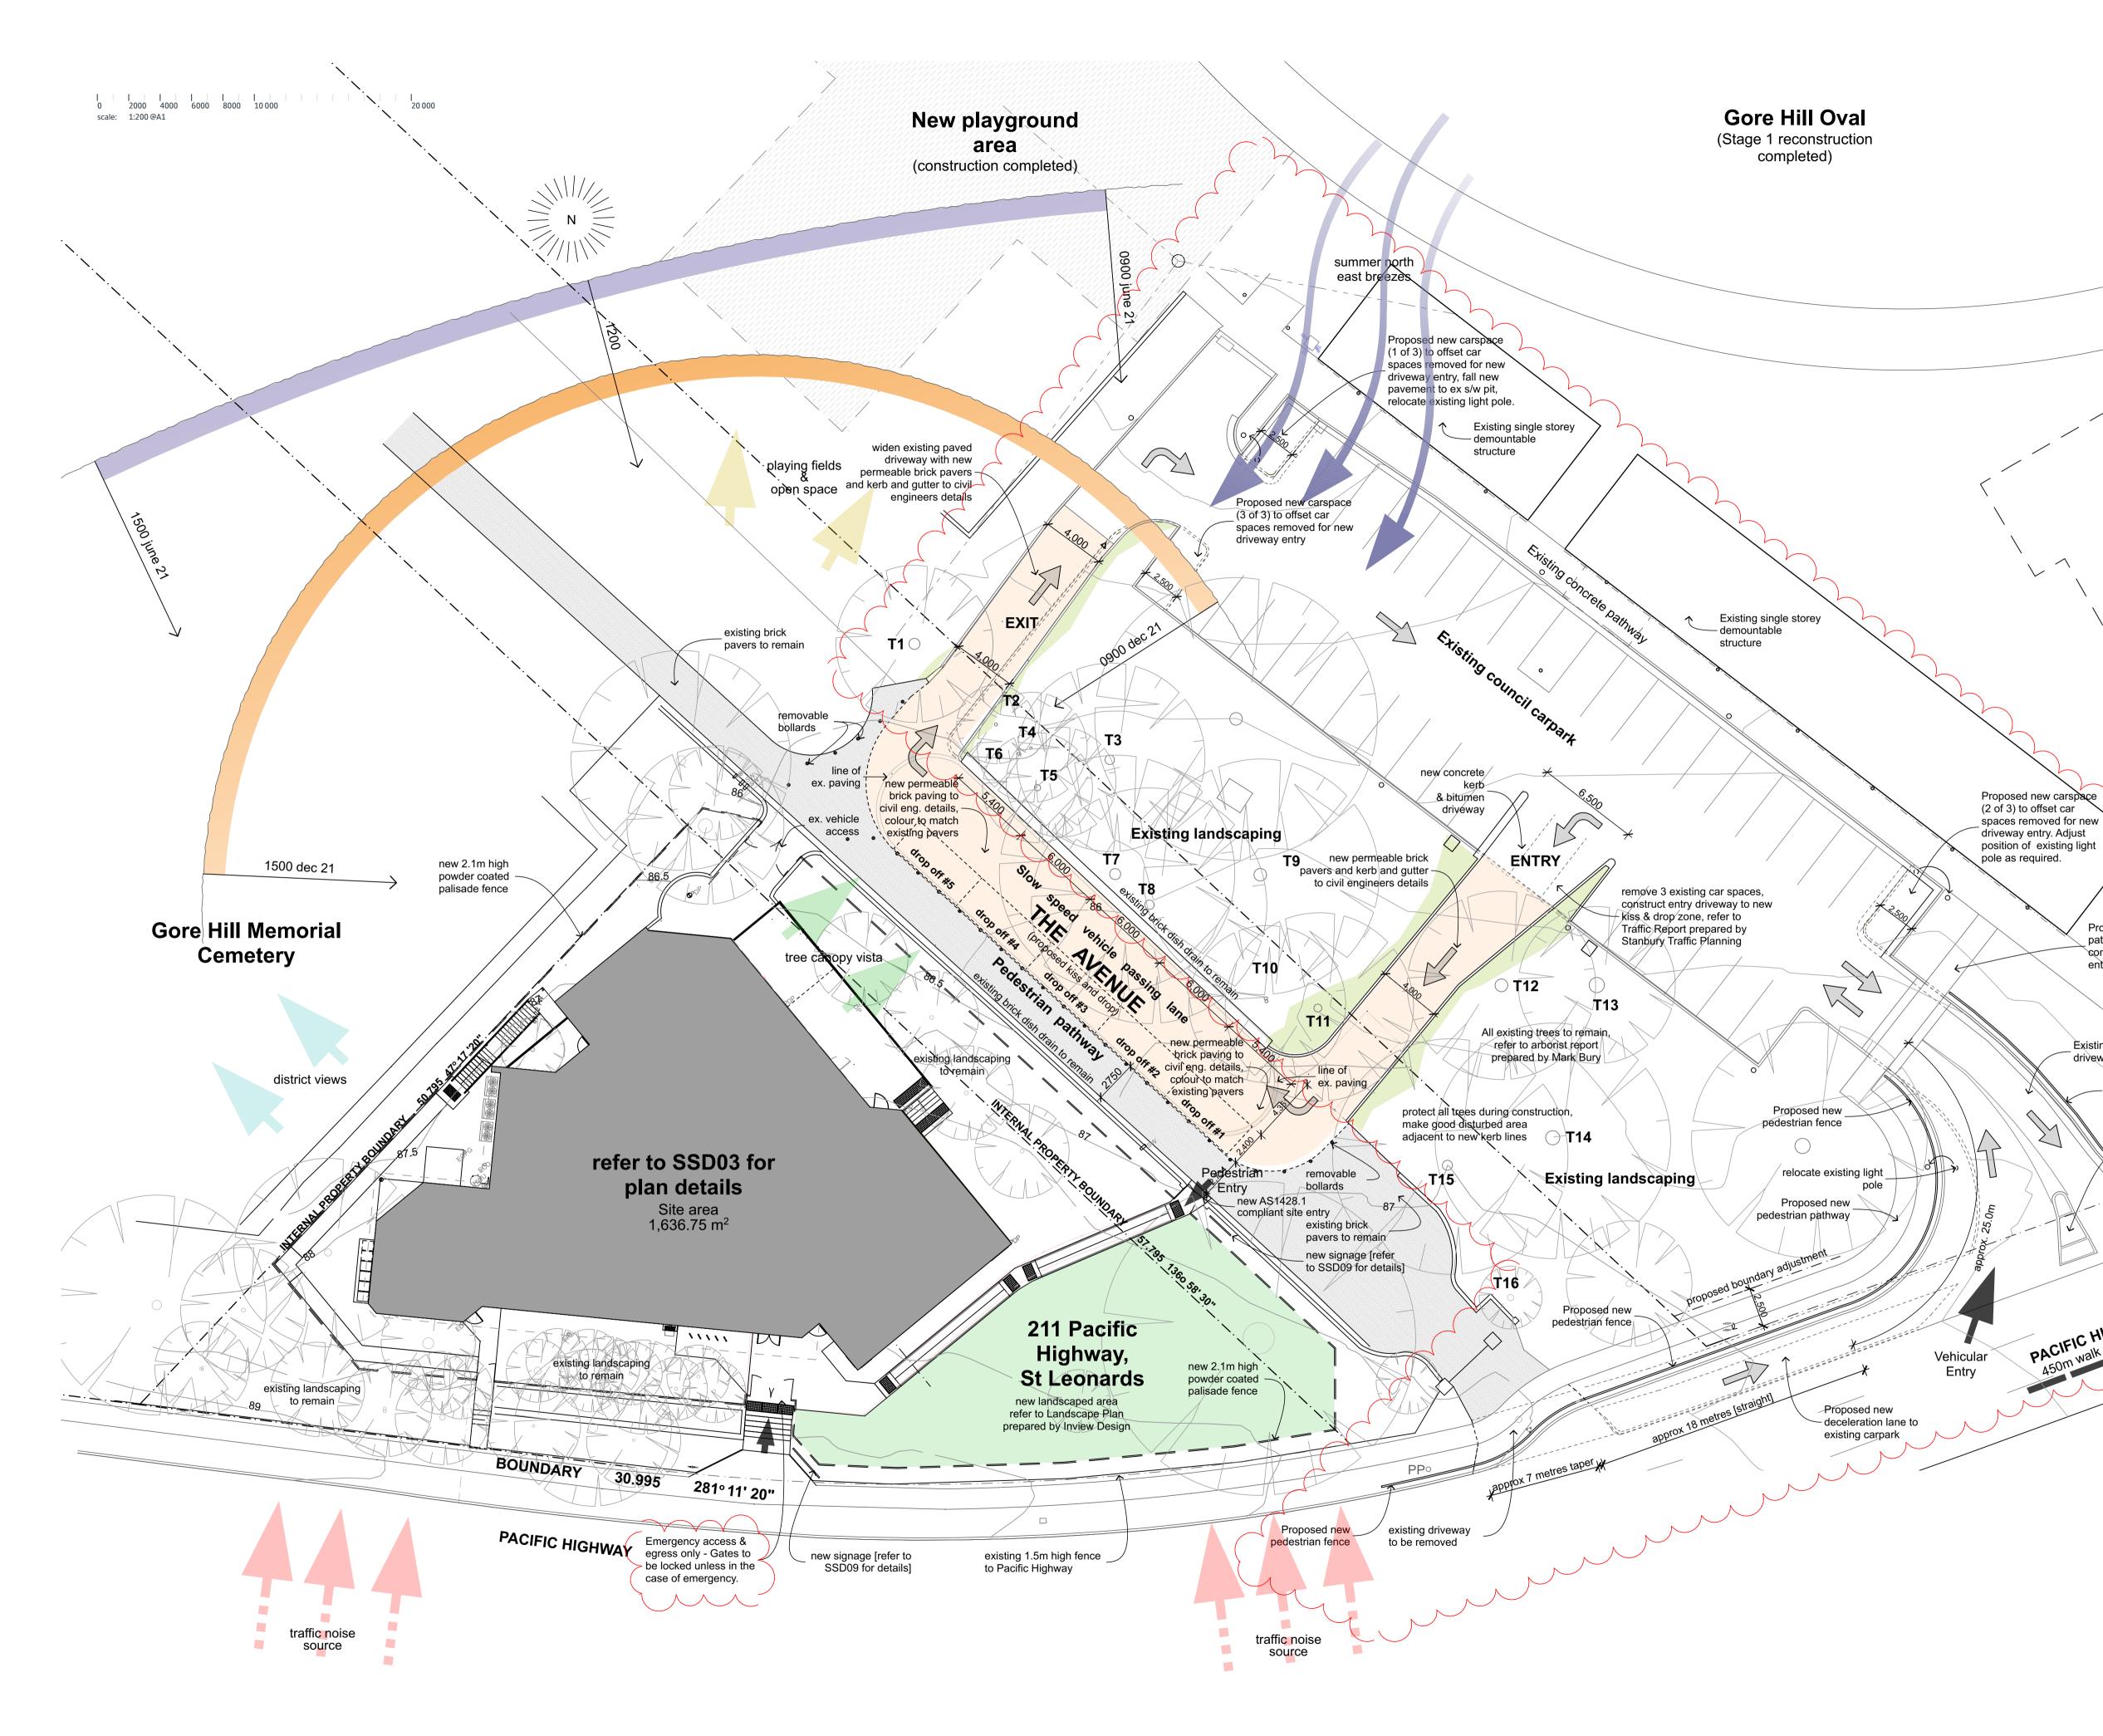

## stanton dahl architects

**International Chinese** School \_\_\_\_

211 Pacific Highway, St Leonards, NSW

\_\_\_\_ Drawn; cjh Checked; cjh Plot date; 1/5/20 . Scale; 1:200 as noted @ Al

\_\_\_\_ Project No; 2417.19 \_\_\_\_\_

Drawing No;

SSD10

\_

Revision#; 03

Site Analysis Plan

Proposed new pedestrian pathway with proposed continuous footpath over entry driveway.

> Existing concrete pedestrian pathway

New Building

proposal - yet to be

constructed)

Existing driveway

 $\overline{ }$ 

Proposed new pedestrian fence remove existing pedestrian path from middle of

section to match existing