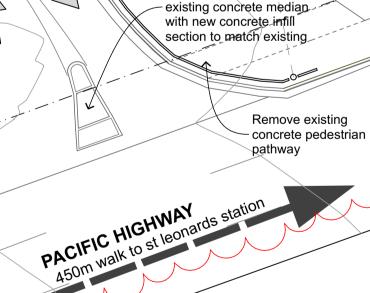

Existing

PACIFIC HIGHWAY

 $\langle \rangle$ 

driveway

continuous footpath over

Existing concrete

pedestrian pathway

remove existing pedestrian

- existing concrete median

section to match existing

Remove existing

pathway

- concrete pedestrian

with new concrete infill

path from middle of

 $\overline{ }$ 

proposal - yet to be

constructed)

Existing driveway

 $\overline{ }$ 

Proposed new pedestrian fence remove existing pedestrian path from middle of

section to match existing