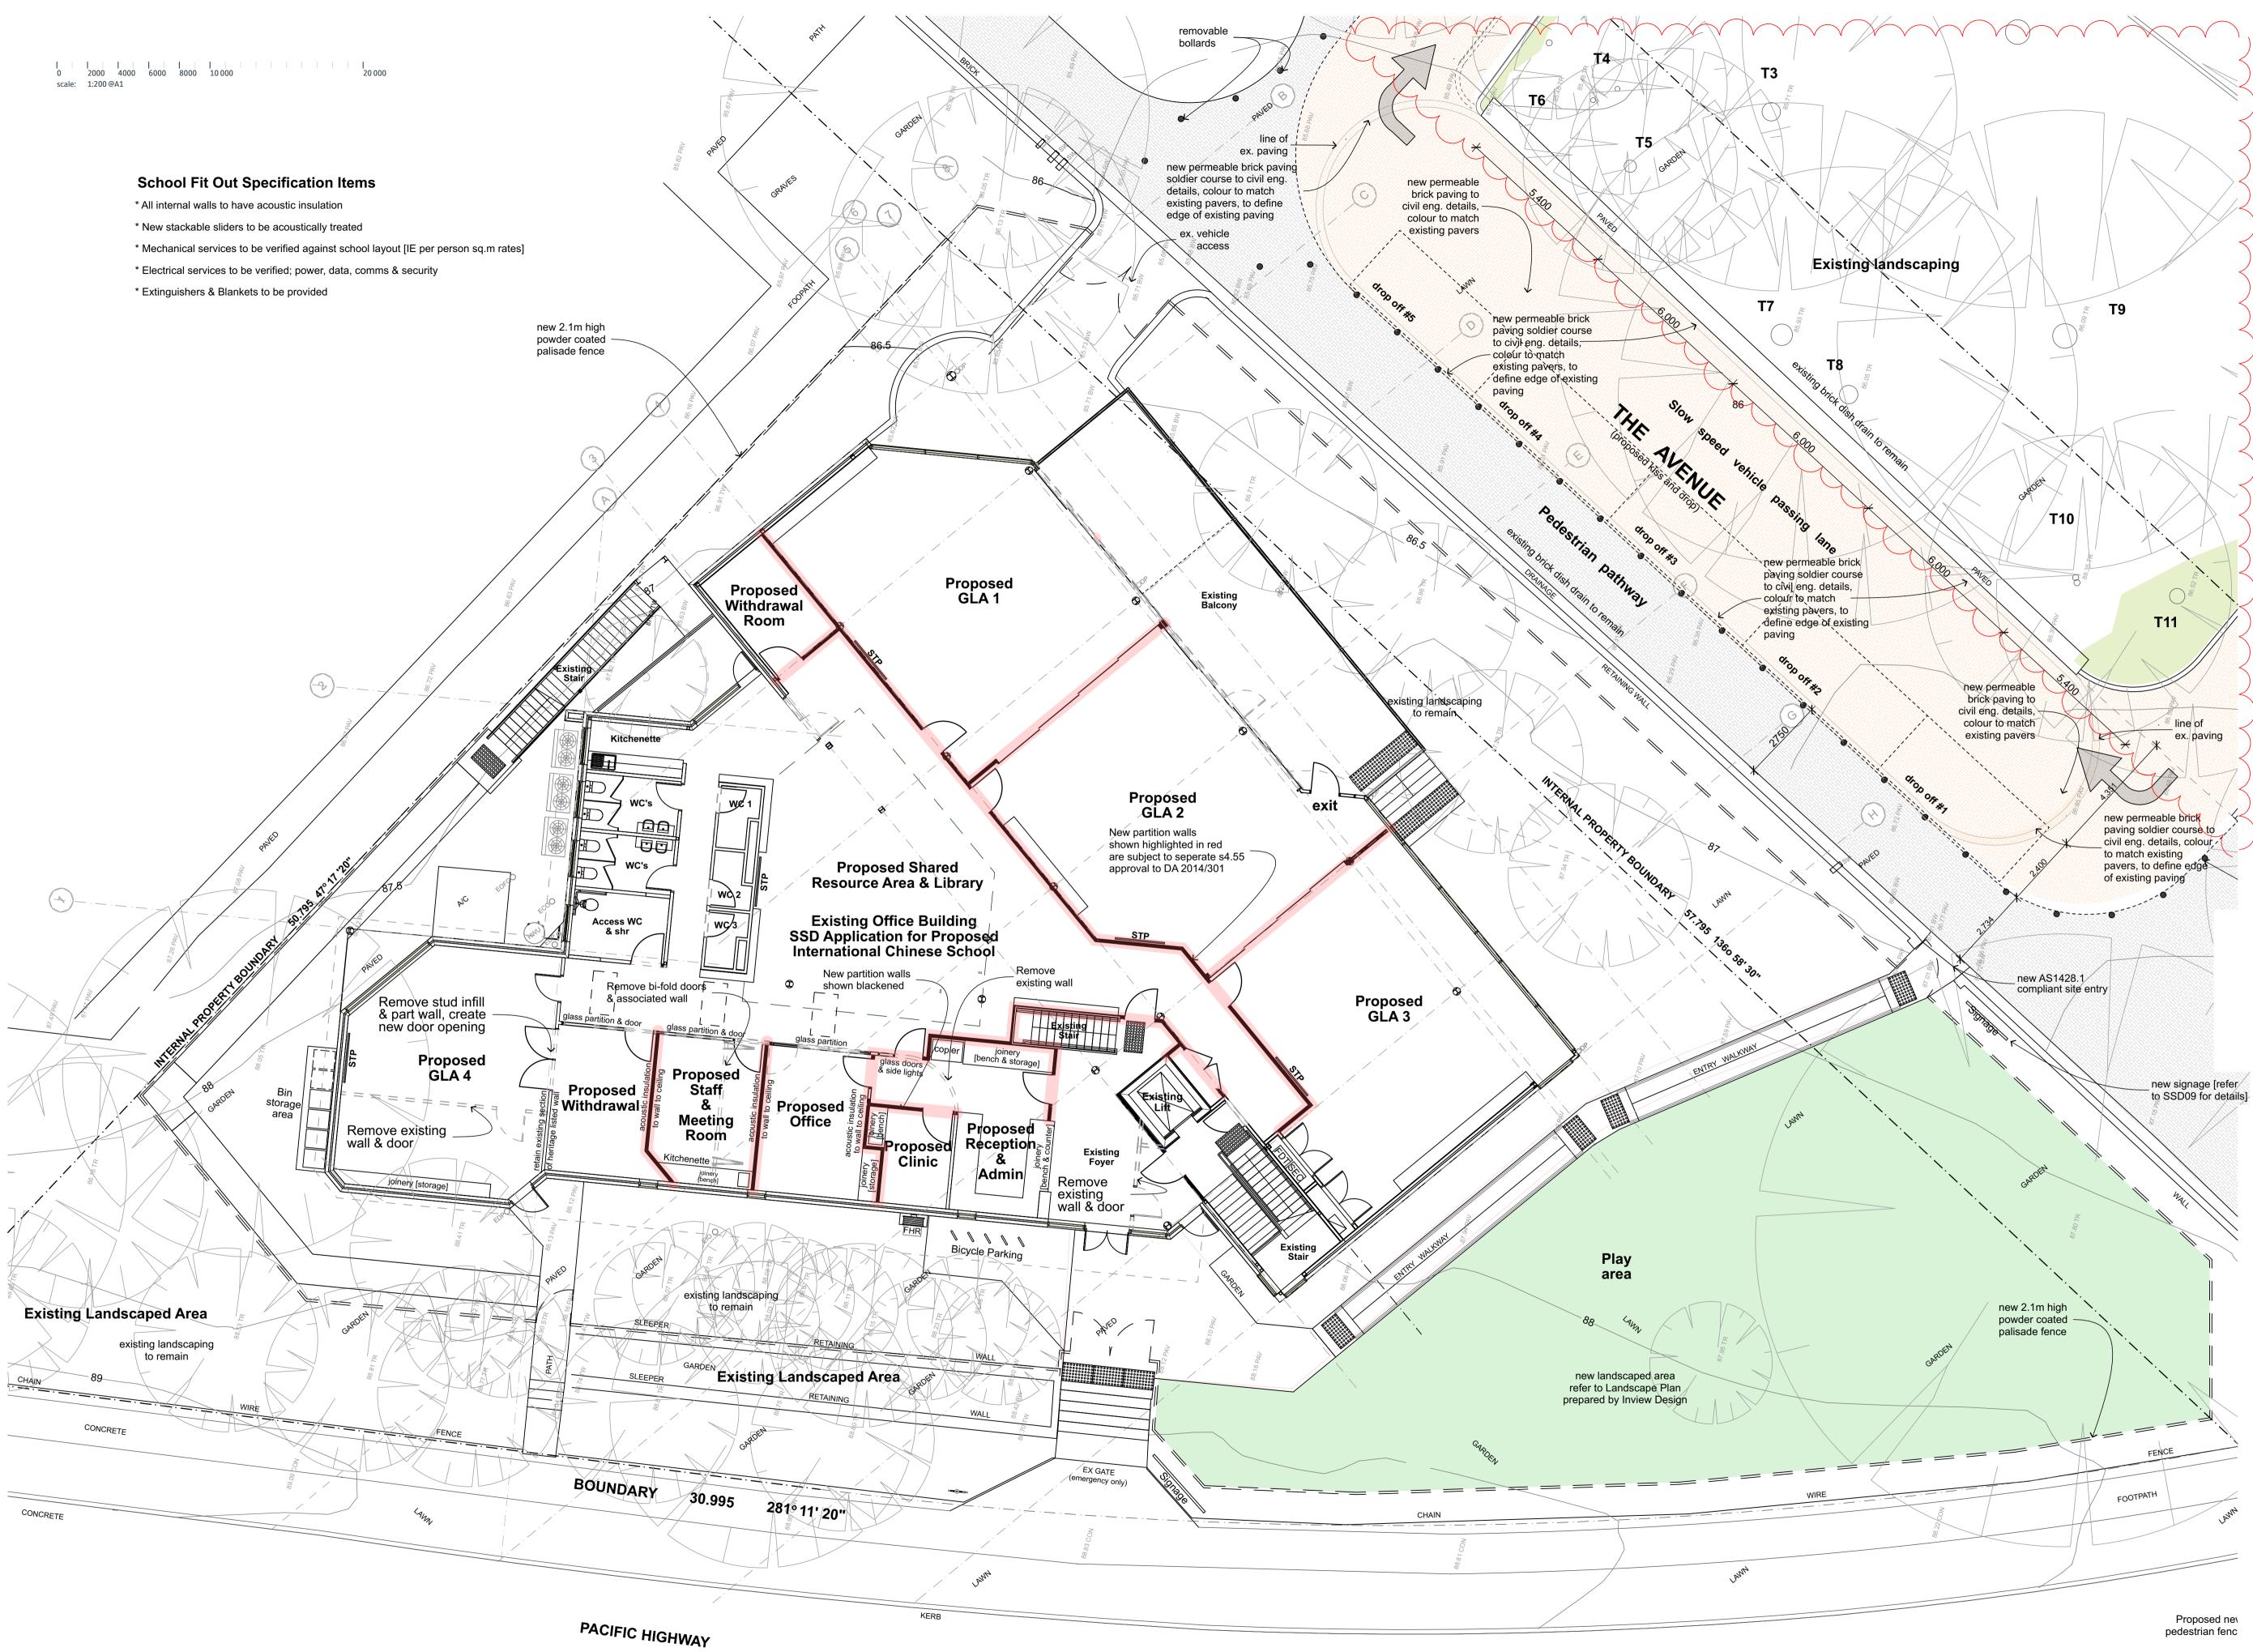

### **International Chinese** School

211 Pacific Highway, St Leonards, NSW

\_\_\_\_

\_\_\_\_ Drawn; cjh Checked; cjh Plot date; 1/5/20 \_\_\_\_\_ Scale; 1:200 as noted @ Al

\_\_\_\_ Project No; 2417.19

Drawing No; SSD01 \_\_\_\_

\_\_\_\_\_

Revision#; 09

Site Plan

Stanton Dahl & Associates Pty Limited. ABN 32 002 261 396 Nominated Architects : D.P Stanton 3642, S.M Evans 7686 © Copyright 2018 Stanton Dahl

Stanton Dahl Architects

PO Box 833, Epping, NSW 1710, Australia Tel +61 2 8876 5300 Fax +61 2 9868 2624 www.stantondahl.com.au