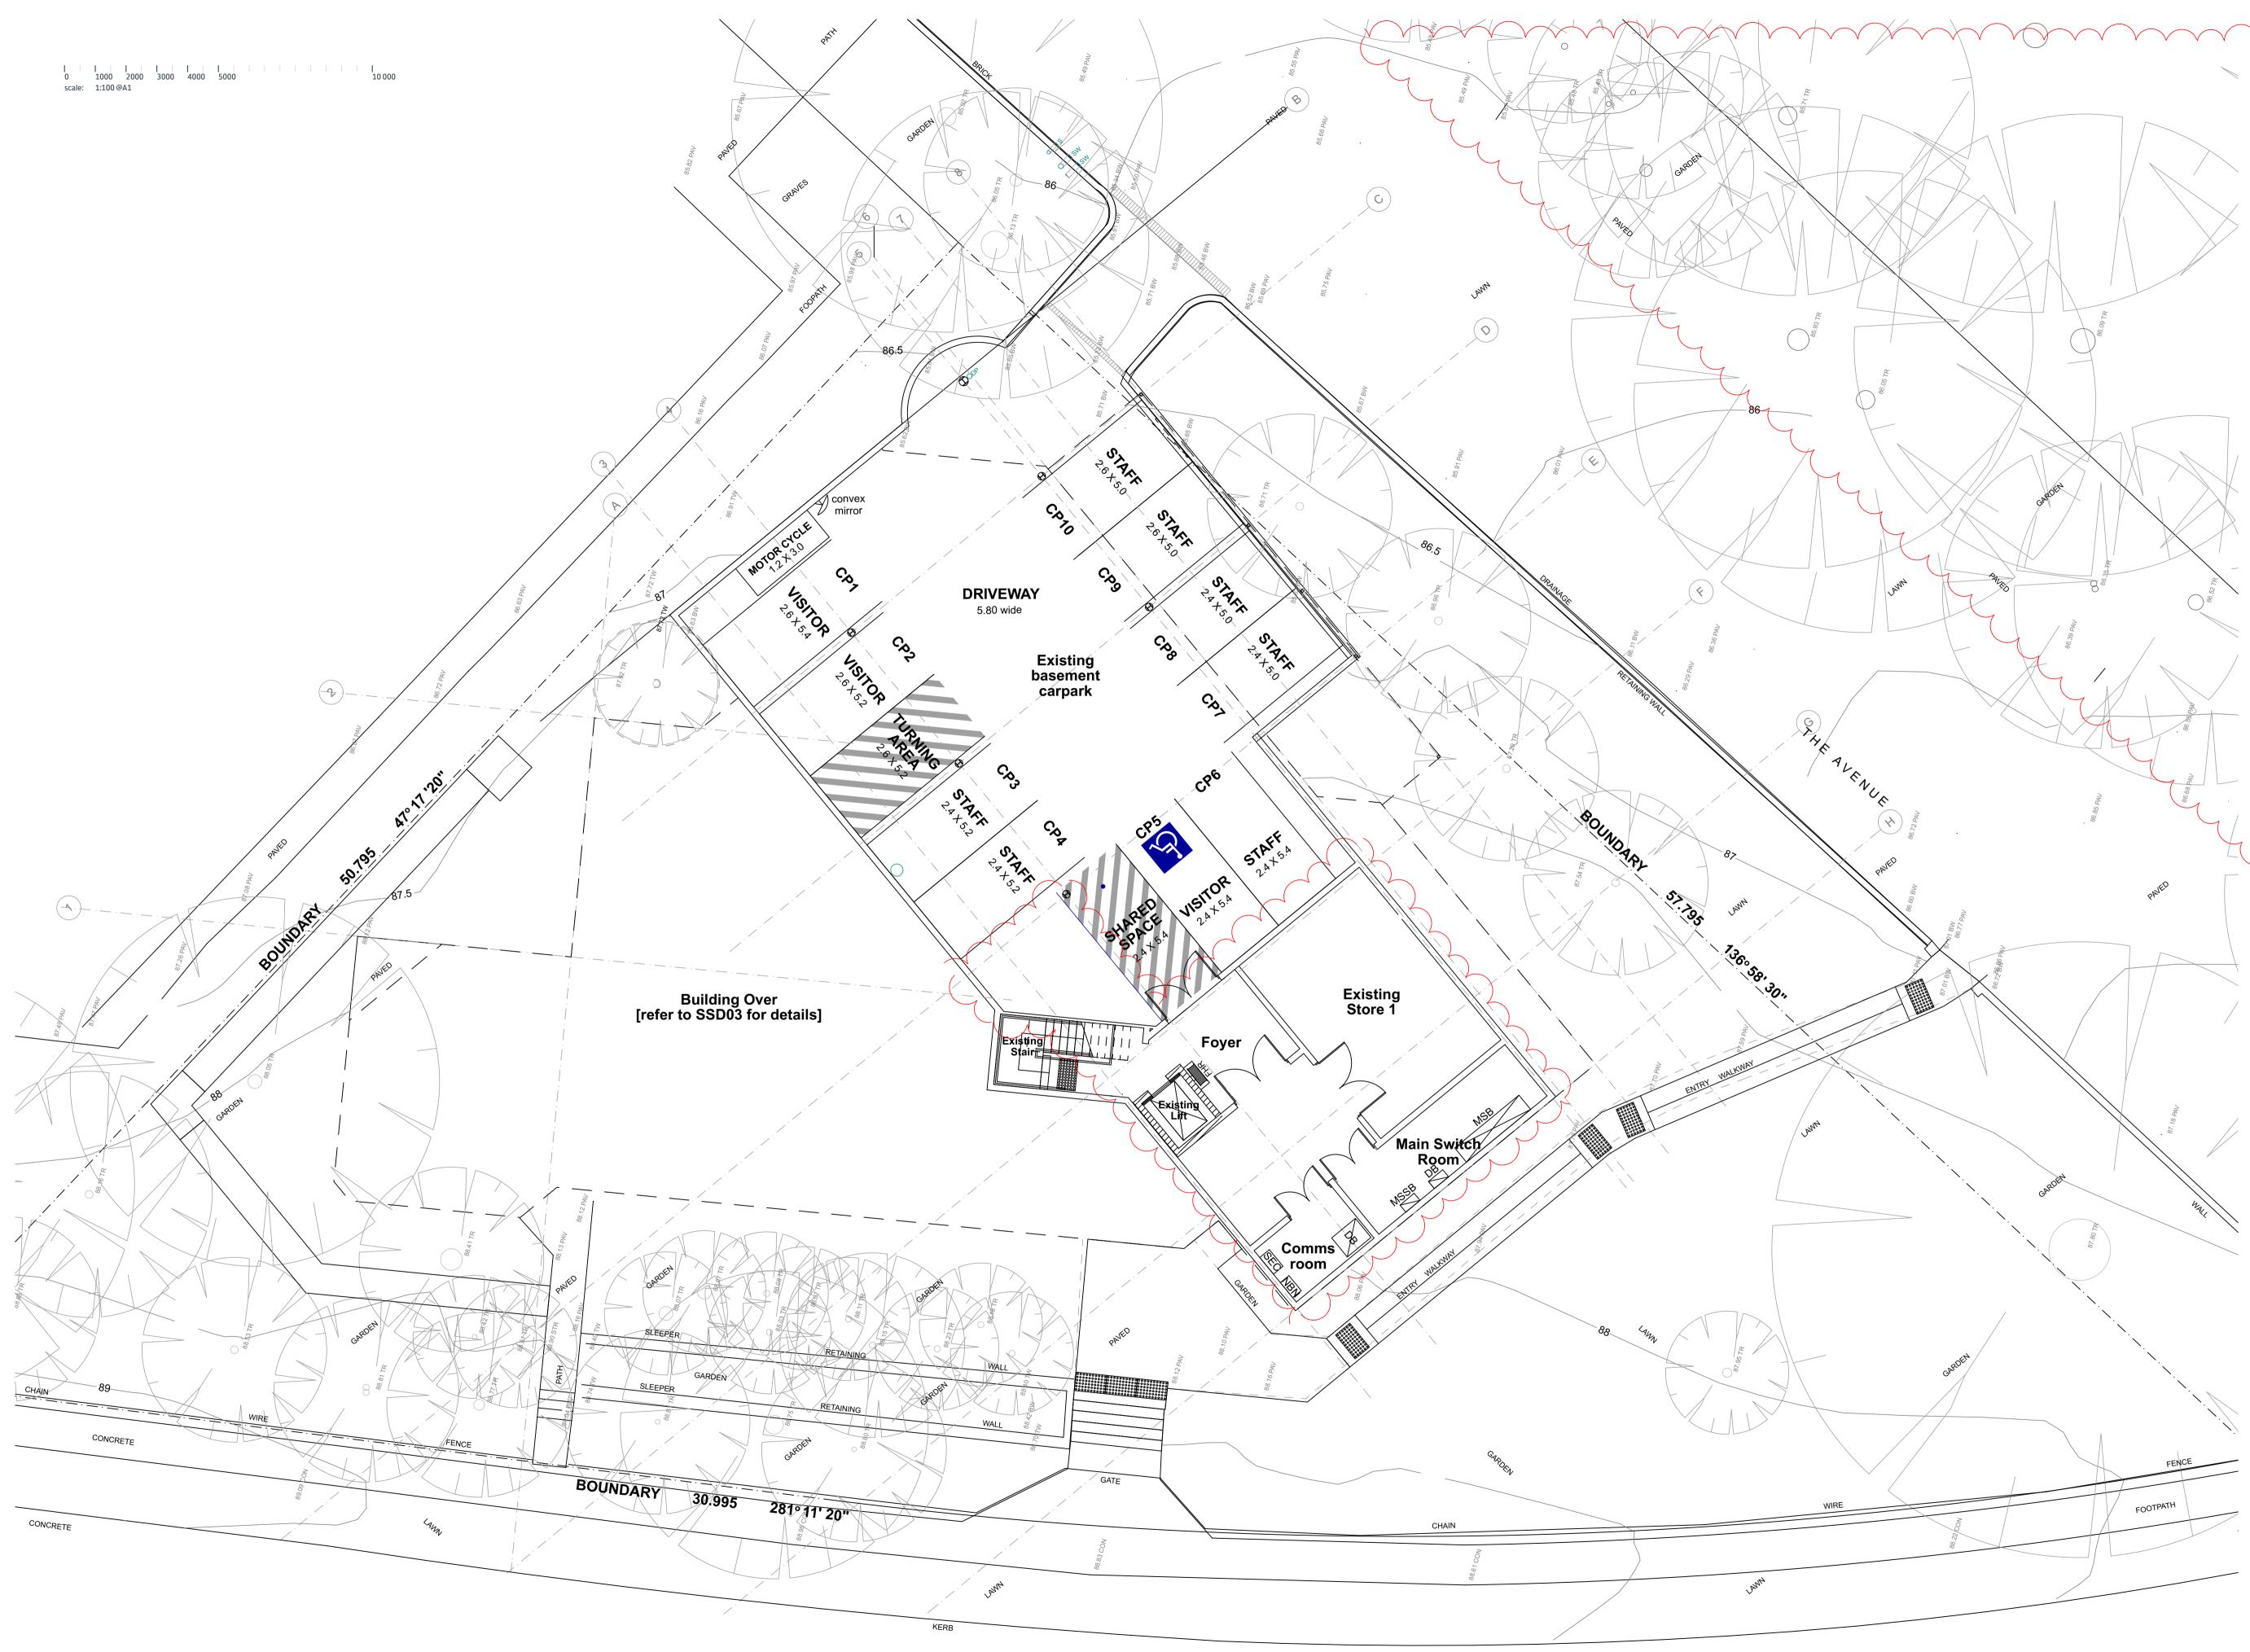

### International Chinese School

211 Pacific Highway, St Leonards, NSW

\_\_\_\_ Drawn; cjh Checked; cjh Plot date; 1/5/20

\_\_\_\_ Scale; 1:100 as noted @ Al

— Project No; 2417.19 \_\_\_\_\_

Drawing No; SSD02 \_\_\_\_\_

Revision#; 06

**Basement Floor Plan** 

pedestrian fenc

Stanton Dahl & Associates Pty Limited. ABN 32 002 261 396 Nominated Architects : D.P Stanton 3642, S.M Evans 7686 © Copyright 2018 Stanton Dahl

Stanton Dahl Architects