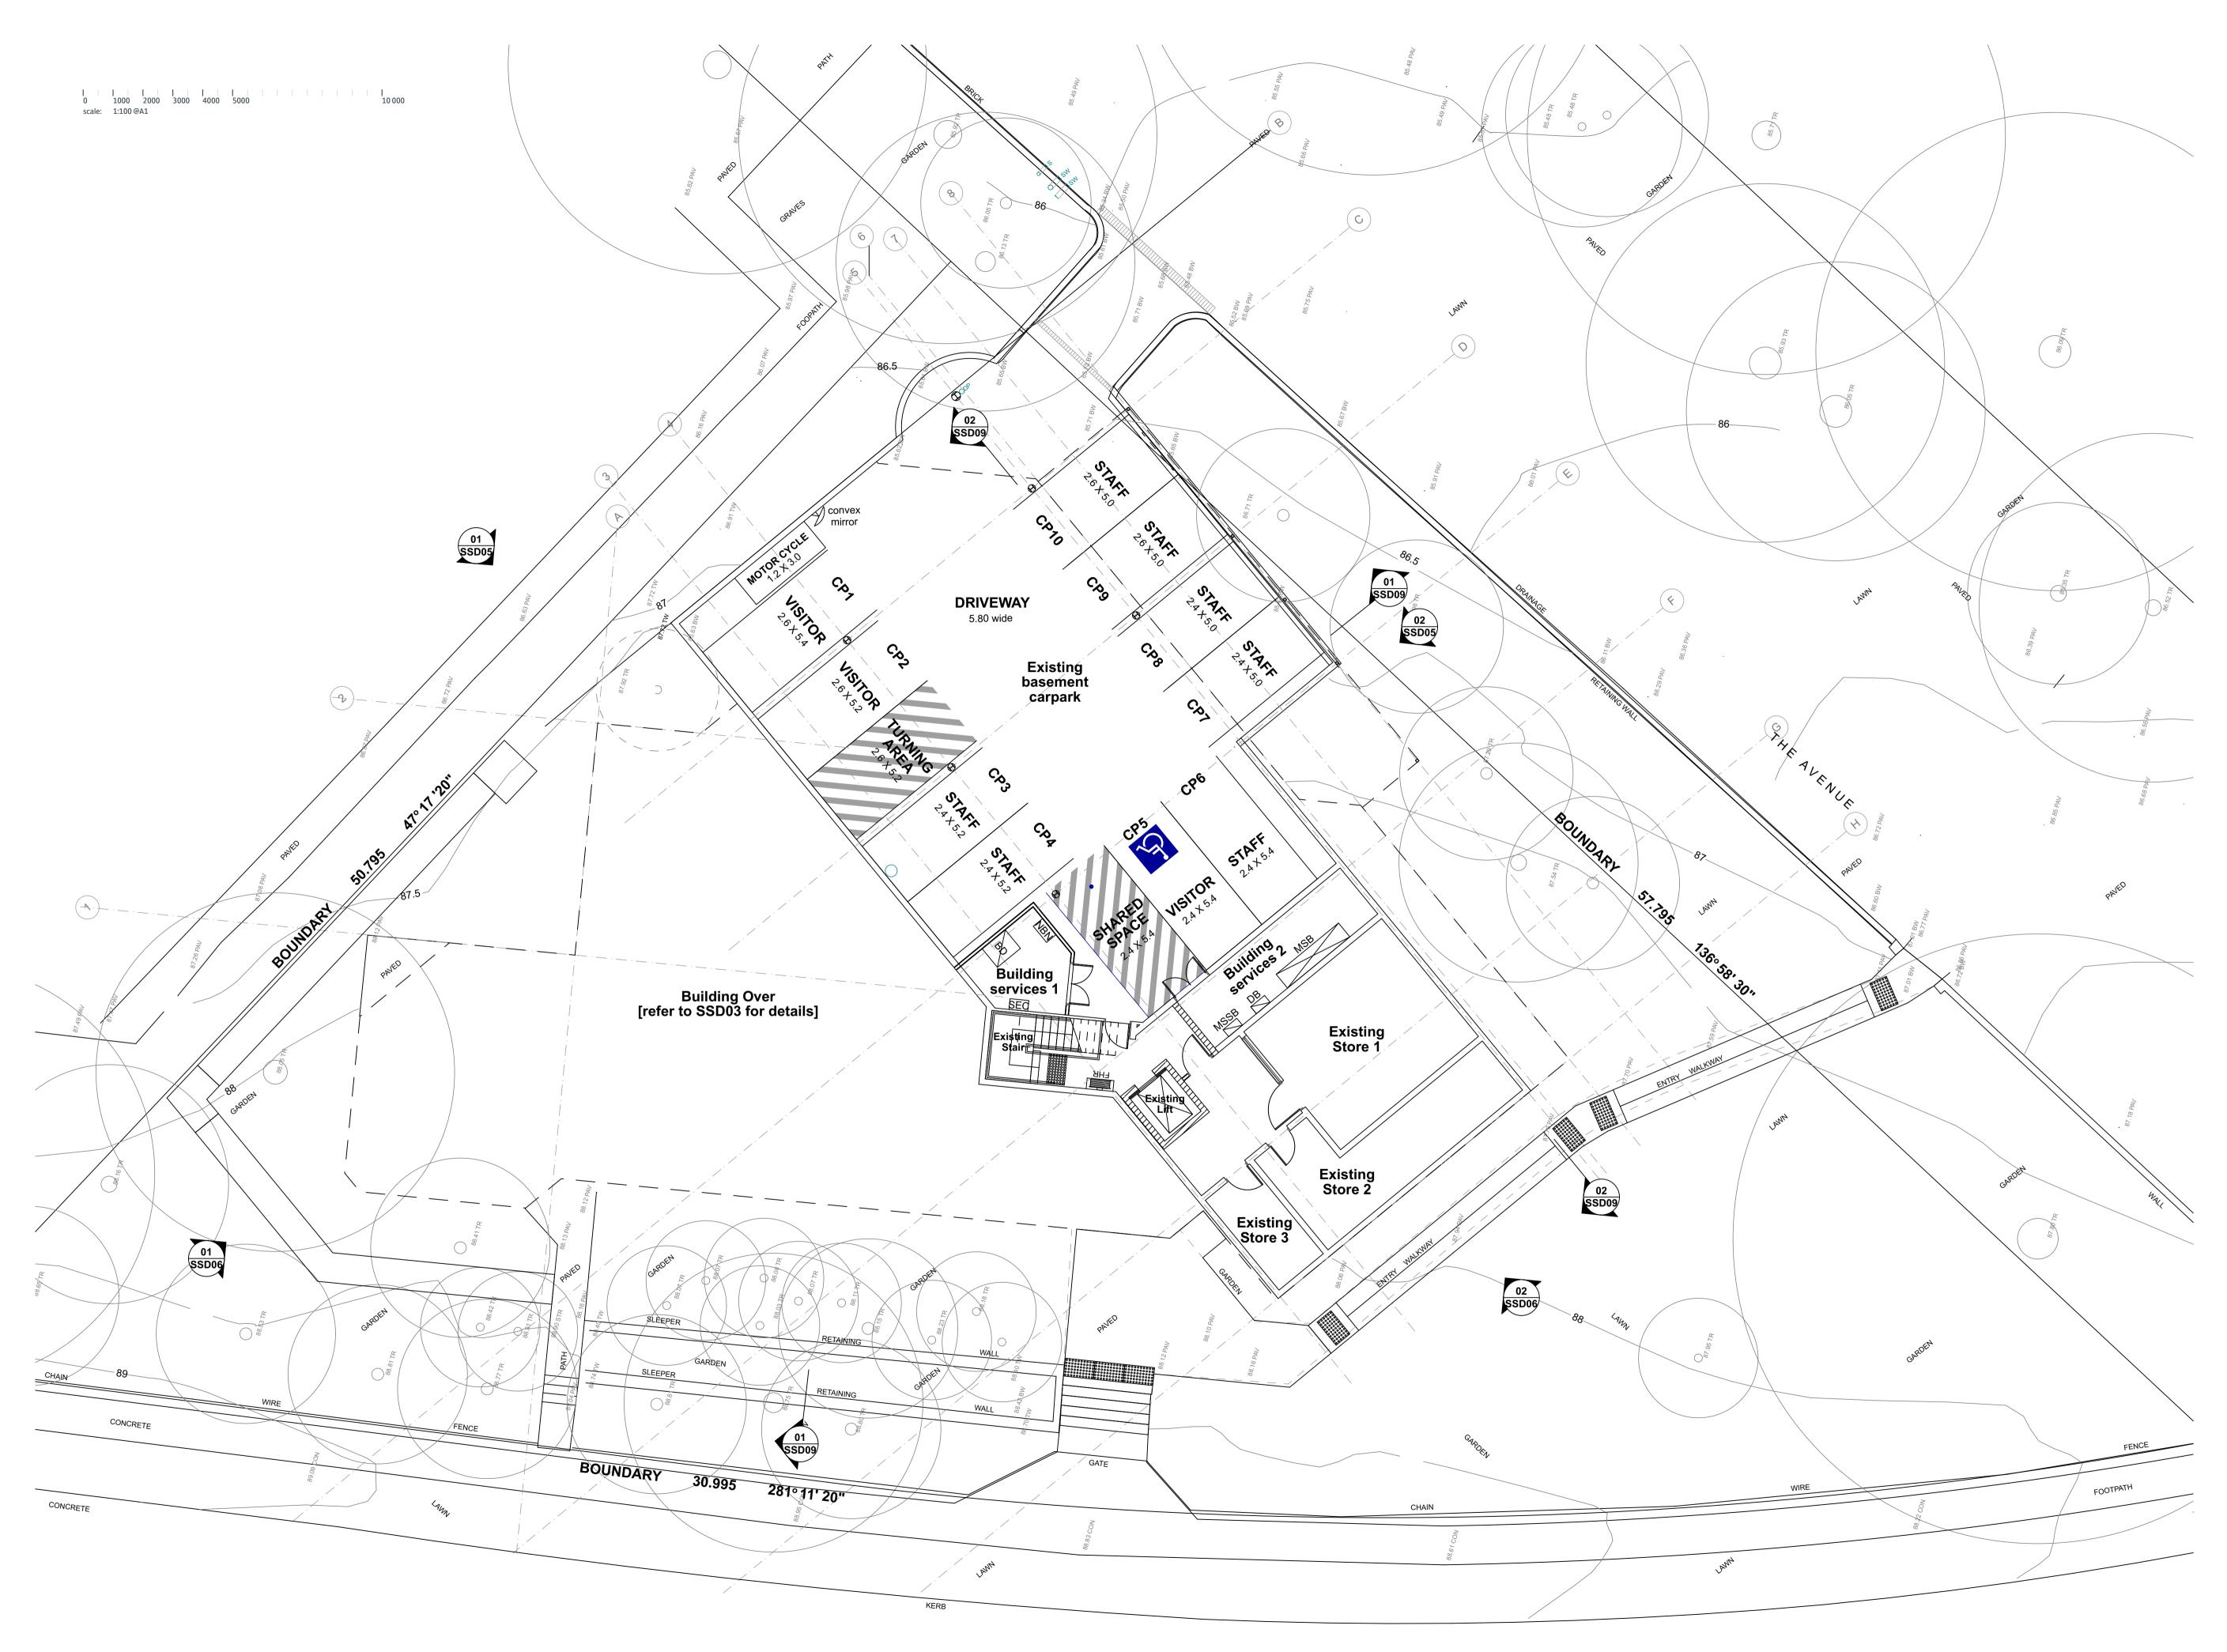

### International Chinese School

211 Pacific Highway, St Leonards, NSW

Drawn; cjh Checked; cjh Plot date; 26/6/19

Scale; 1:100 as noted @ Al

Project No;
2417.19

\_\_\_\_\_

Drawing No; SSD02

Revision#; **05** 

**Basement Floor Plan** 

Stanton Dahl Architects

PO Box 833, Epping, NSW 1710, Australia Tel +61 2 8876 5300 Fax +61 2 9868 2624 www.stantondahl.com.au

All dimensions to be verified on site and any discrepancies referred to architect for determination. figured dimensions to take precedence over scaled