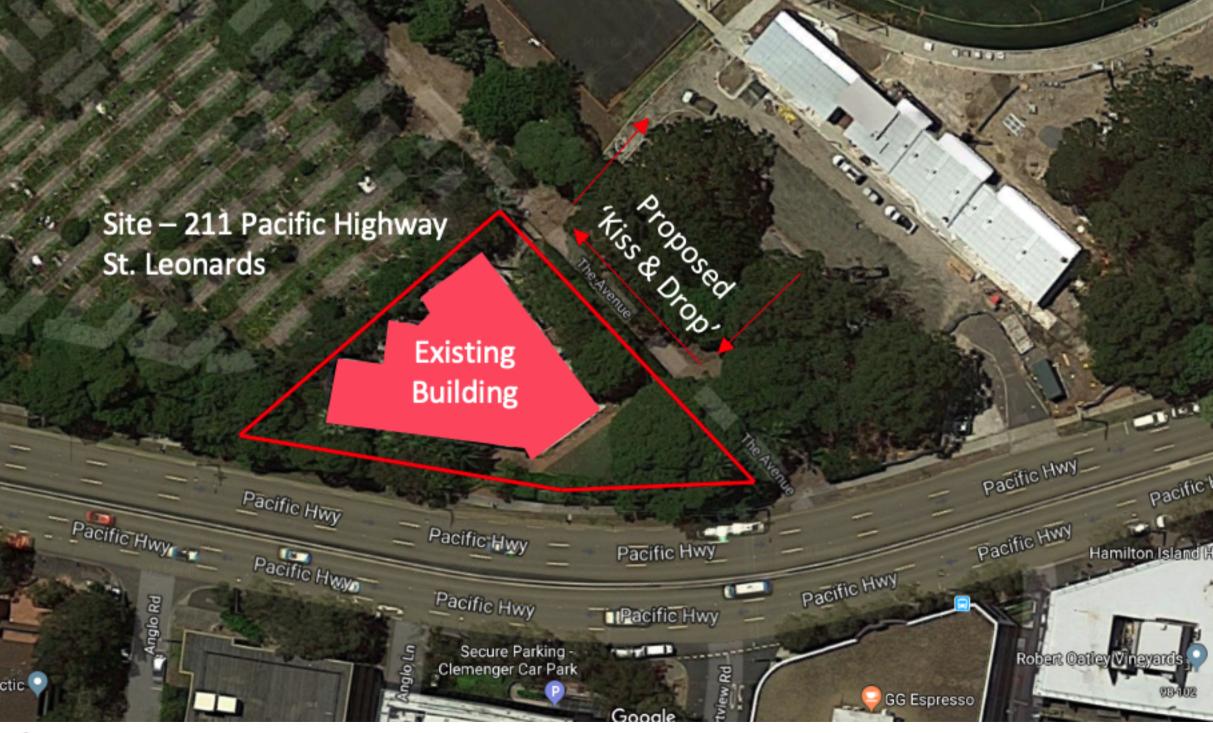

02 Location Plan - Aerial Image

Stanton Dahl & Associates Pty Limited. ABN 32 002 261 396 Nominated Architects : D.P Stanton 3642, S.M Evans 7686 © Copyright 2018 Stanton Dahl

Stanton Dahl Architects PO Box 833, Epping, NSW 1710, Australia Tel +61 2 8876 5300 Fax +61 2 9868 2624 www.stantondahl.com.au