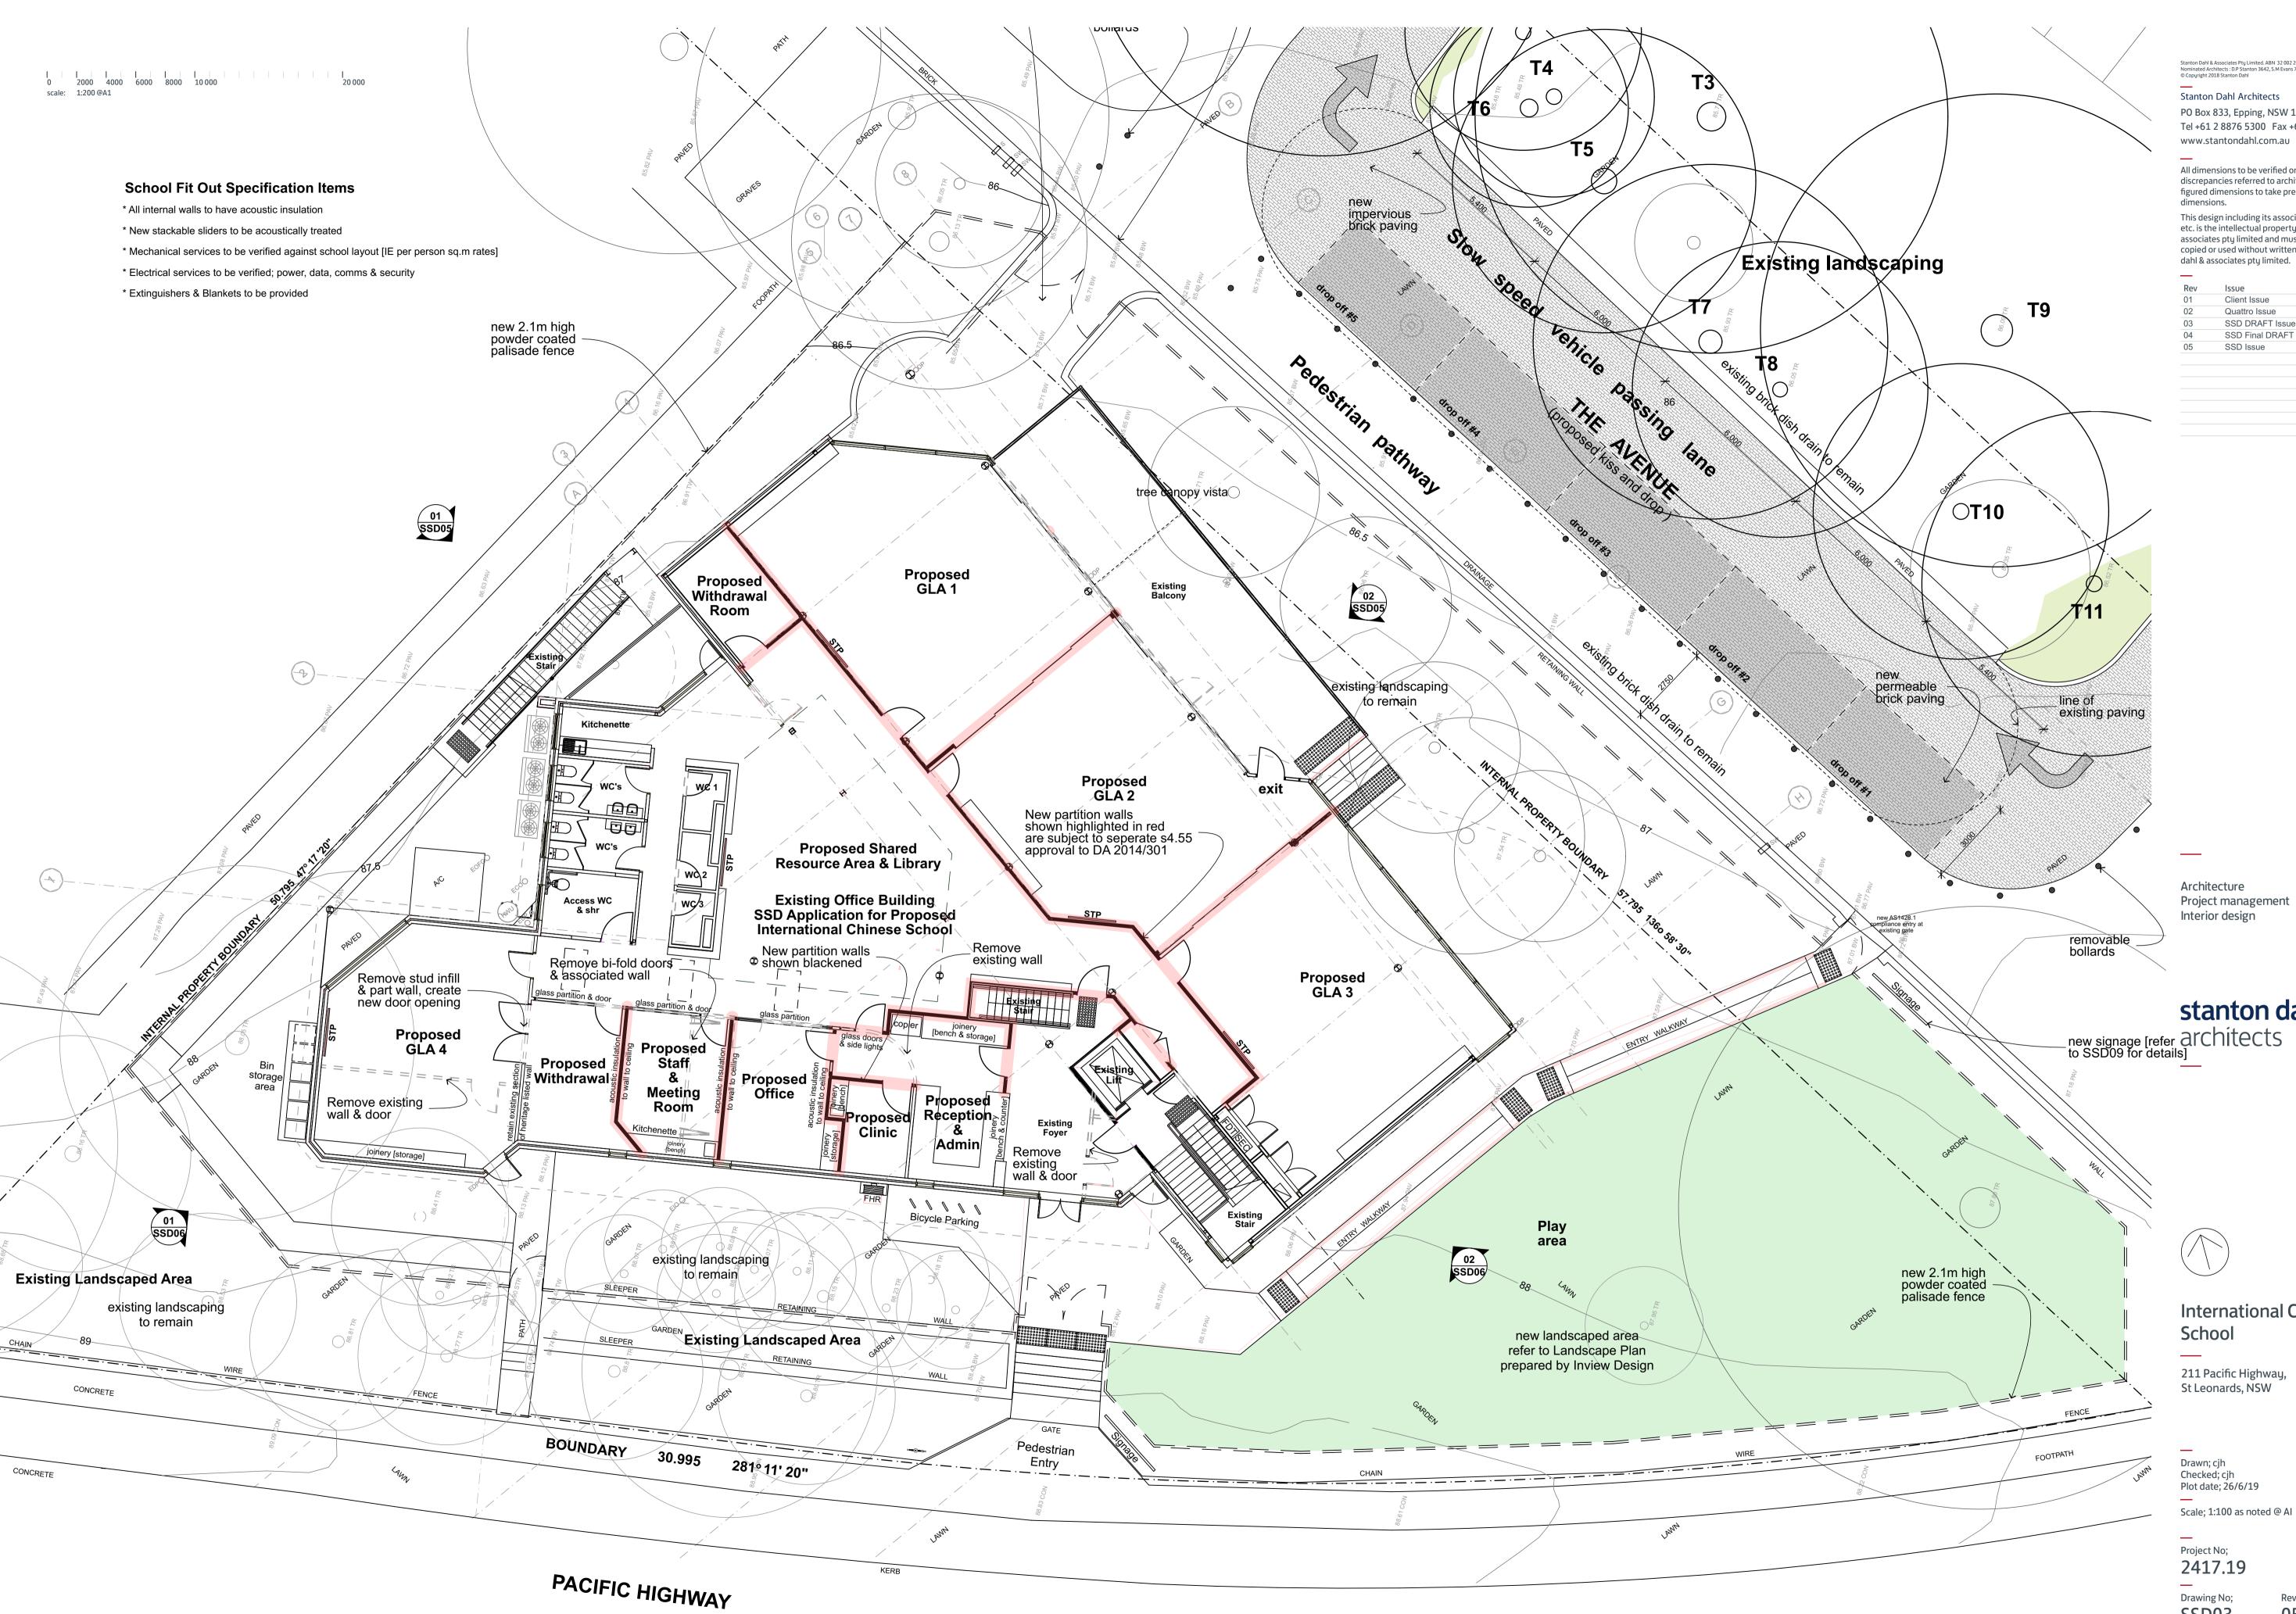

### International Chinese School

211 Pacific Highway, St Leonards, NSW

Drawn; cjh Checked; cjh Plot date; 26/6/19 Scale; 1:200 as noted @ Al

Project No;
2417.19

\_\_\_\_\_

Drawing No; SSD01

Site Plan & Site Analysis Plan

**Ground Floor Plan** 

Stanton Dahl Architects PO Box 833, Epping, NSW 1710, Australia Tel +61 2 8876 5300 Fax +61 2 9868 2624 www.stantondahl.com.au

\_\_\_\_ All dimensions to be verified on site and any discrepancies referred to architect for determination. figured dimensions to take precedence over scaled dimensions.