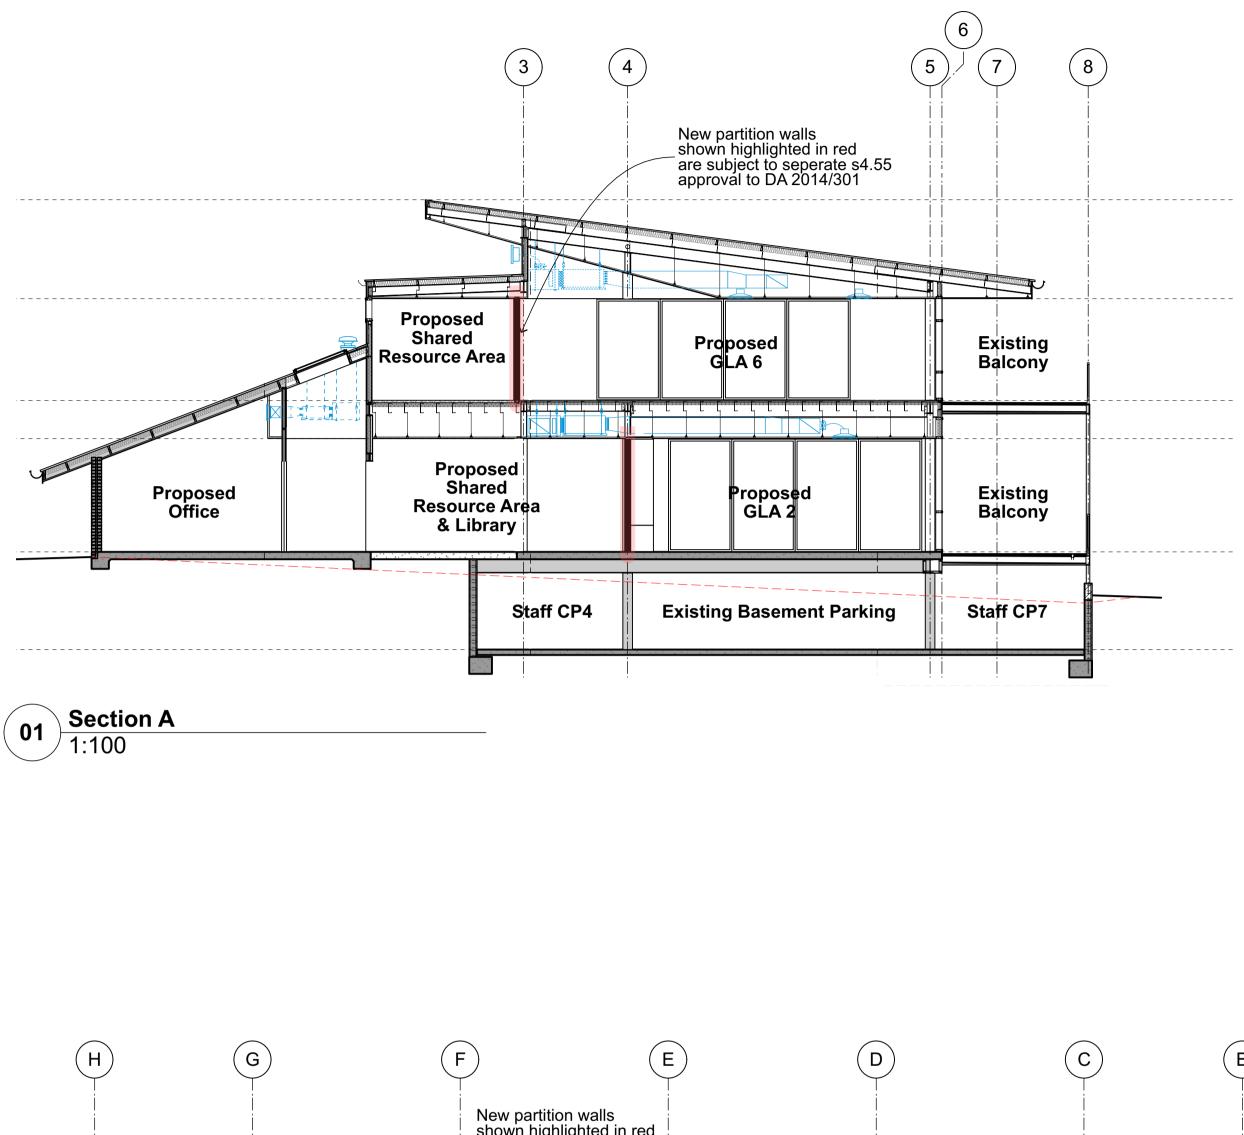

### International Chinese School

211 Pacific Highway, St Leonards, NSW

Drawn; cjh Checked; cjh Plot date; 26/6/19 Scale; 1:50, 1:100 as noted @ Al

Project No; **2417.19** 

Drawing No; SSD09 Revision#; **03** 

Sections & Signage Details