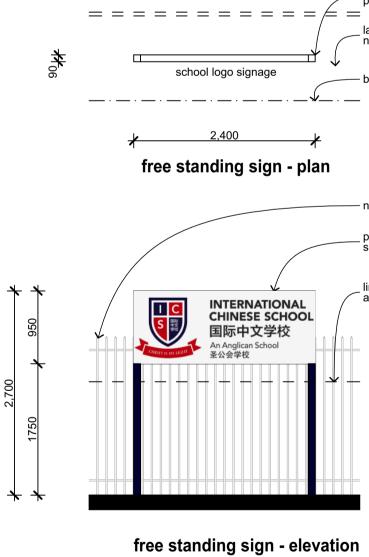

\_ pre-fabricated powder coated frame = \_ landscaped zone between new fence and boundary line

— boundary

new security fence beyond

#### \_ pre-fabricated signage board

line of existing post / rail and chainwire boundary fence

Architecture Project management Interior design

\_\_\_\_\_

\_\_\_\_\_

\_\_\_\_\_

### International Chinese School

211 Pacific Highway, St Leonards, NSW

Drawn; cjh Checked; cjh Plot date; 26/6/19 Scale; 1:50, 1:100 as noted @ Al

Project No; **2417.19** 

Drawing No; SSD09 Revision#; **03** 

Sections & Signage Details