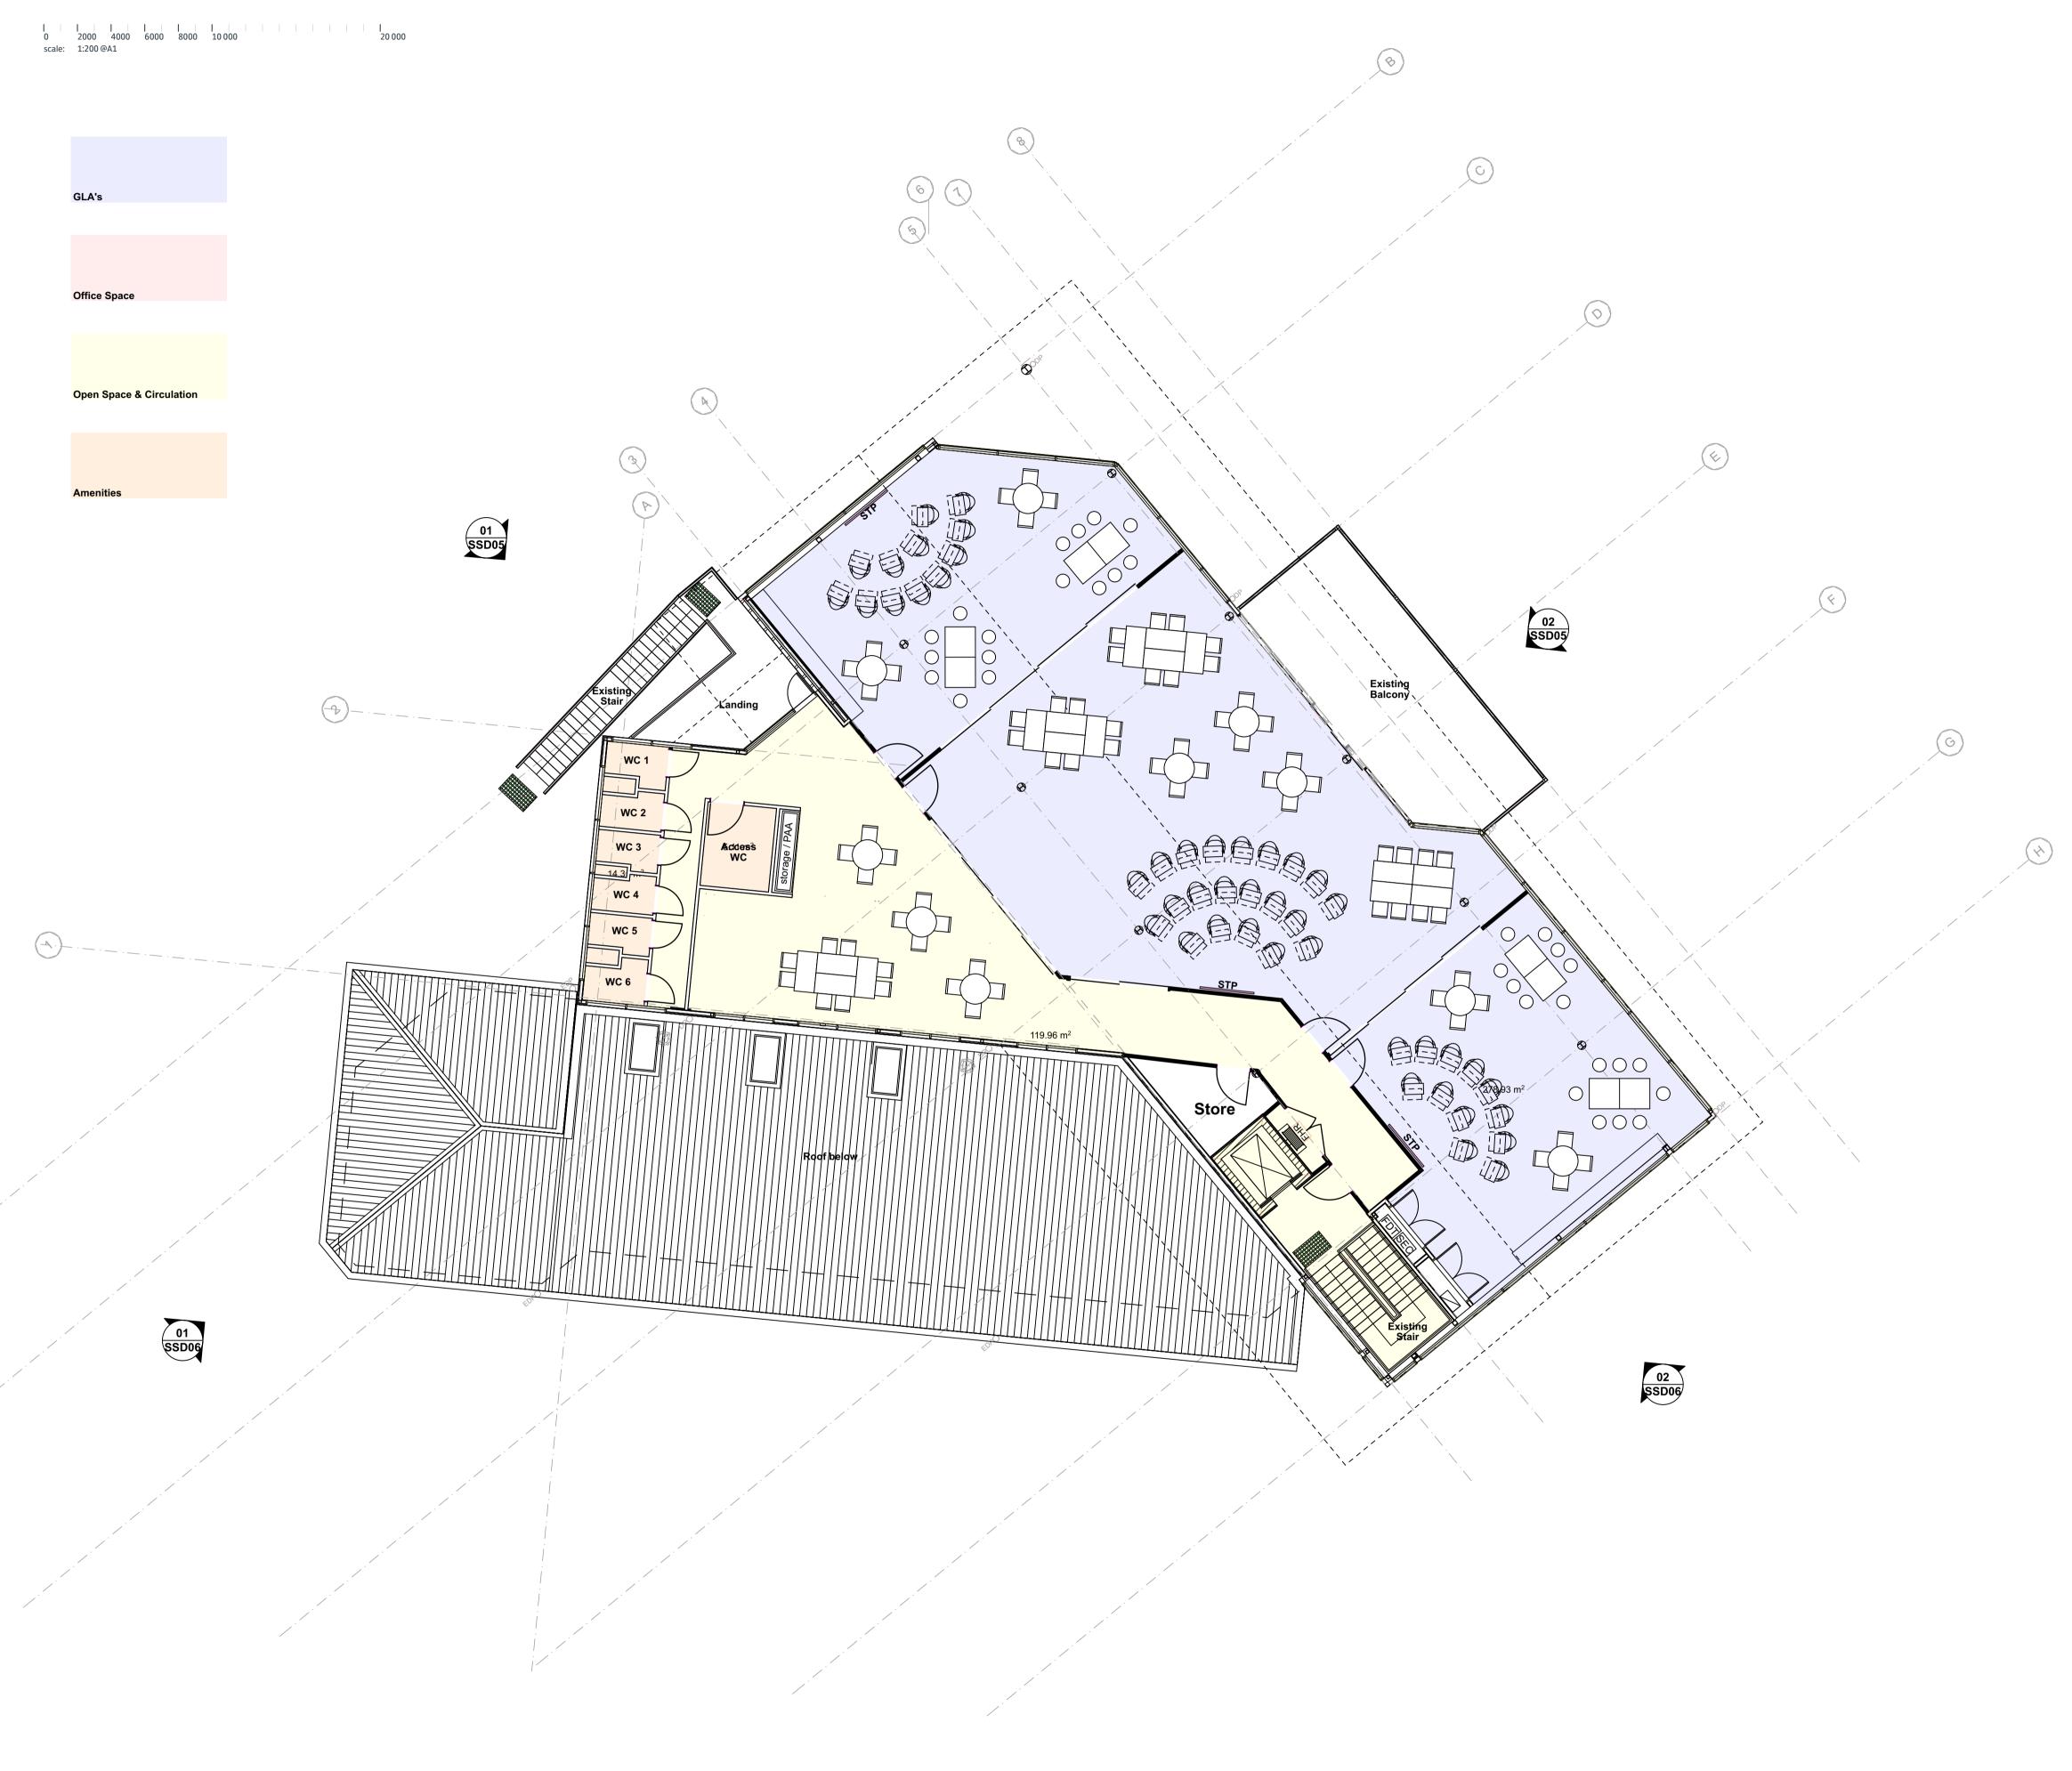

### International Chinese School

211 Pacific Highway, St Leonards, NSW

\_\_\_\_ Drawn; cjh Checked; cjh Plot date; 26/6/19 \_ Scale; 1:100 as noted @ Al

Project No;
2417.19 \_\_\_\_

Drawing No; SSD06 \_

Revision#; 03

Furniture Layout - First Floor

Stanton Dahl Architects PO Box 833, Epping, NSW 1710, Australia Tel +61 2 8876 5300 Fax +61 2 9868 2624 www.stantondahl.com.au

\_\_\_\_ All dimensions to be verified on site and any discrepancies referred to architect for determination. figured dimensions to take precedence over scaled dimensions.