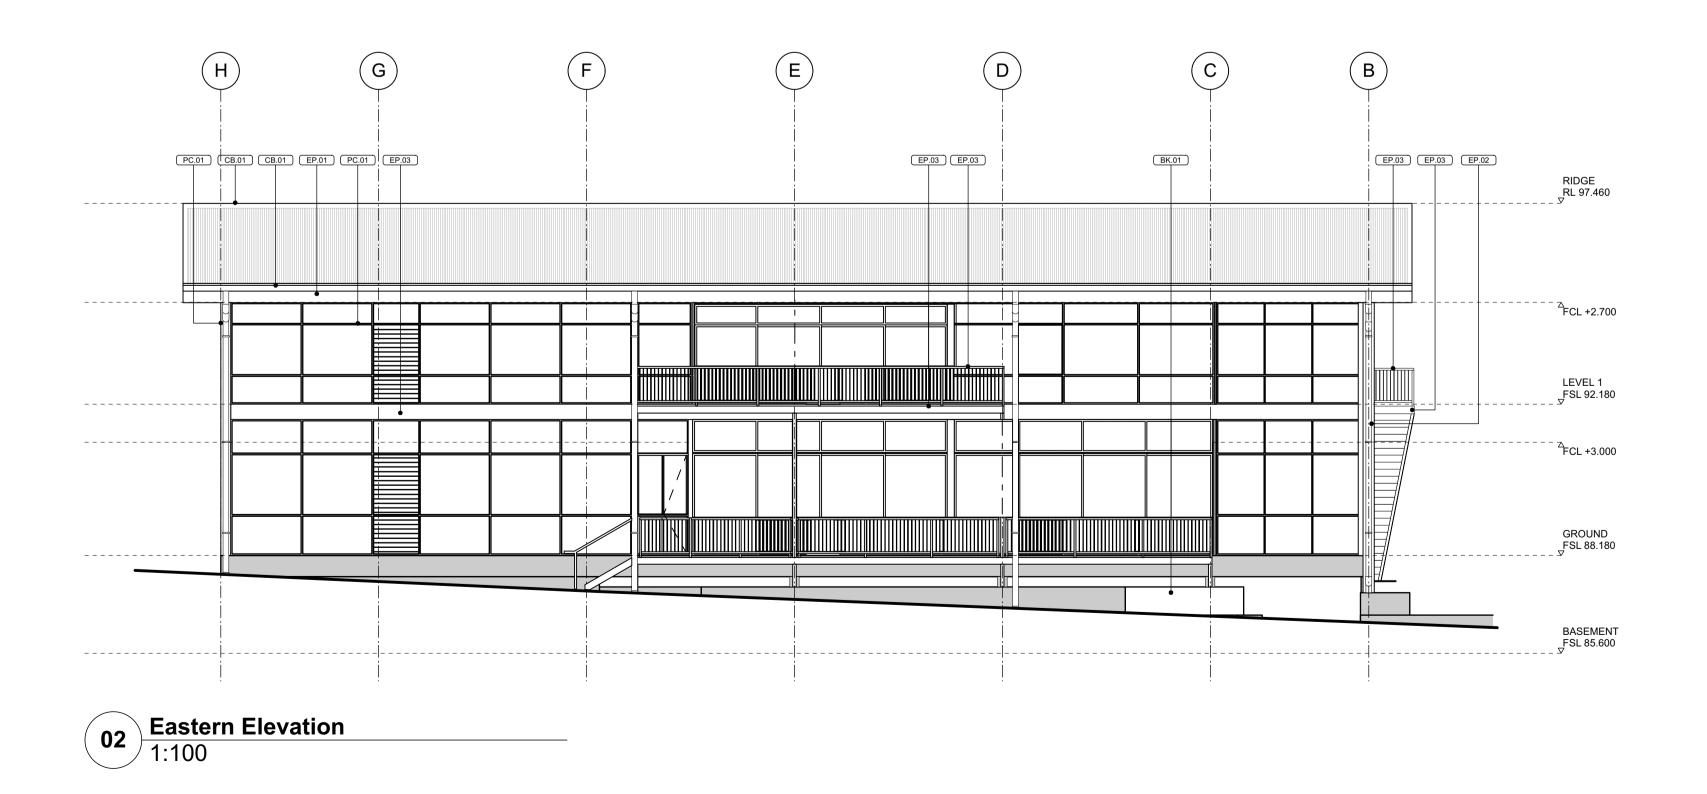

### International Chinese School

211 Pacific Highway, St Leonards, NSW

\_\_\_\_ Drawn; cjh Checked; cjh Plot date; 26/6/19 \_\_\_\_ Scale; 1:100 as noted @ Al

Project No; 2417.19 \_\_\_\_

—

Elevations - Sheet 01

Stanton Dahl Architects PO Box 833, Epping, NSW 1710, Australia Tel +61 2 8876 5300 Fax +61 2 9868 2624 www.stantondahl.com.au

\_\_\_\_ All dimensions to be verified on site and any discrepancies referred to architect for determination. figured dimensions to take precedence over scaled dimensions.