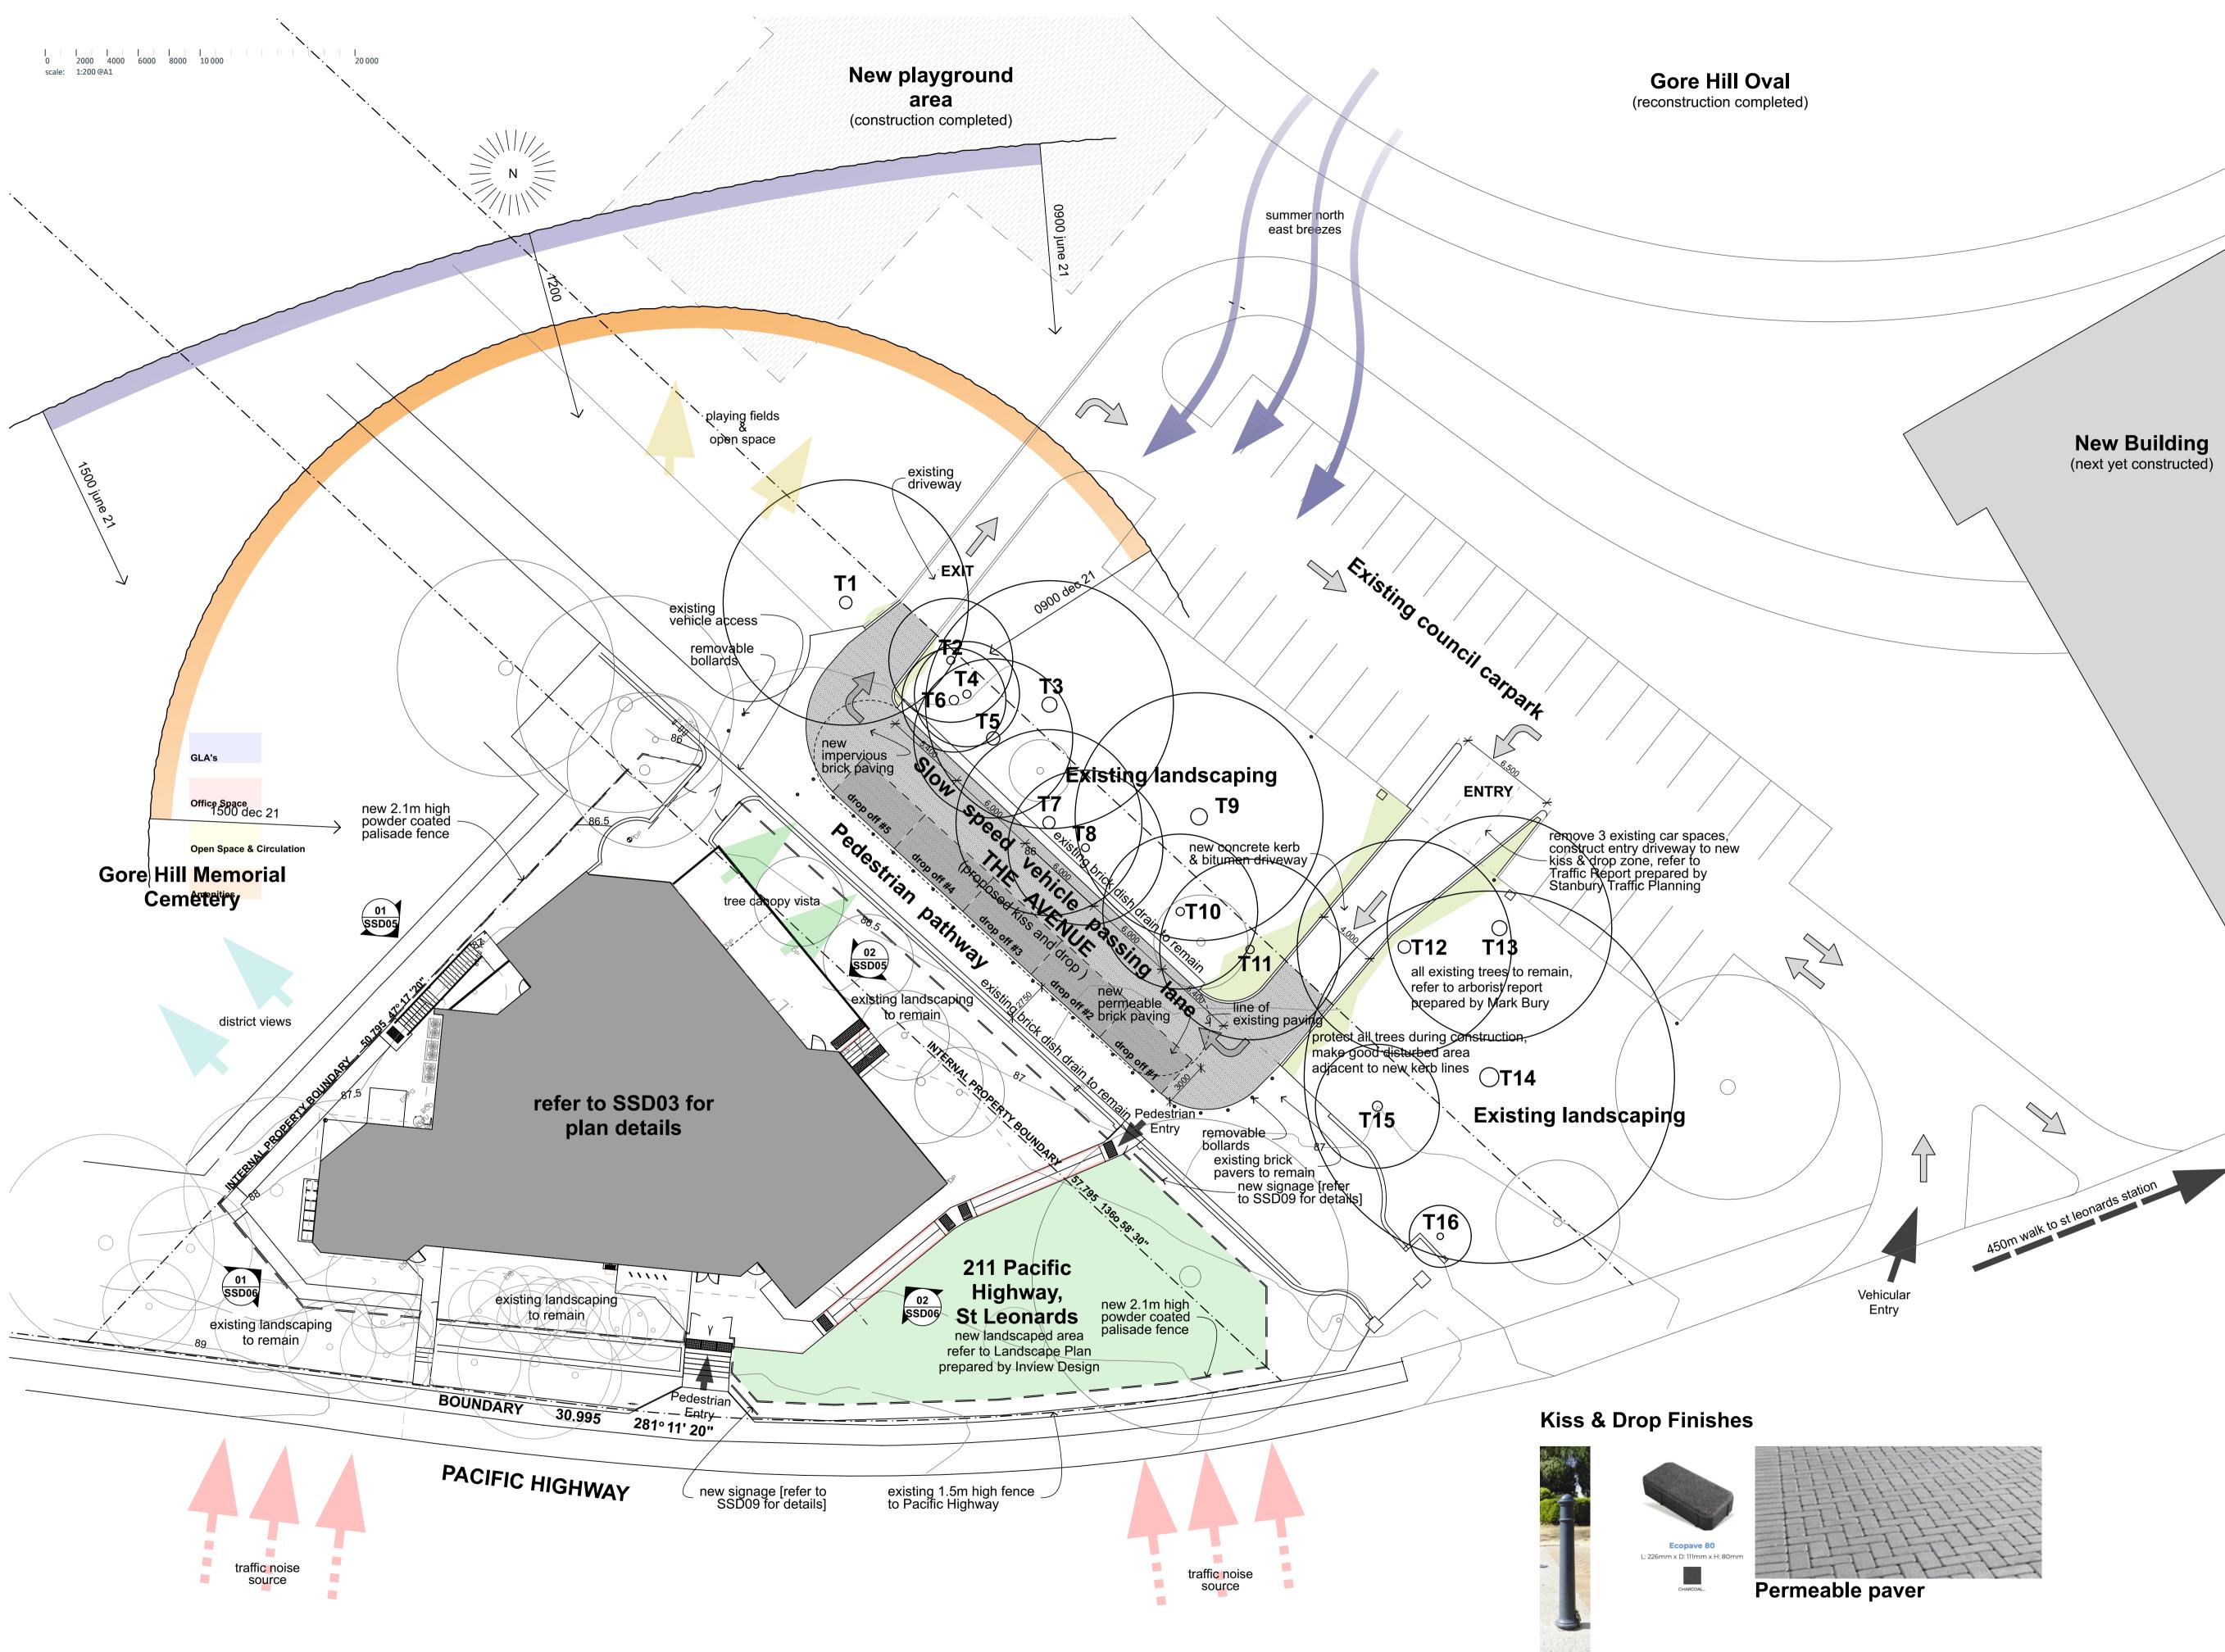

### International Chinese School

211 Pacific Highway, St Leonards, NSW

Drawn; cjh Checked; cjh Plot date; 26/6/19 Scale; 1:200 as noted @ Al

Project No;
2417.19

\_\_\_\_\_

Drawing No; SSD01

Site Plan & Site Analysis Plan