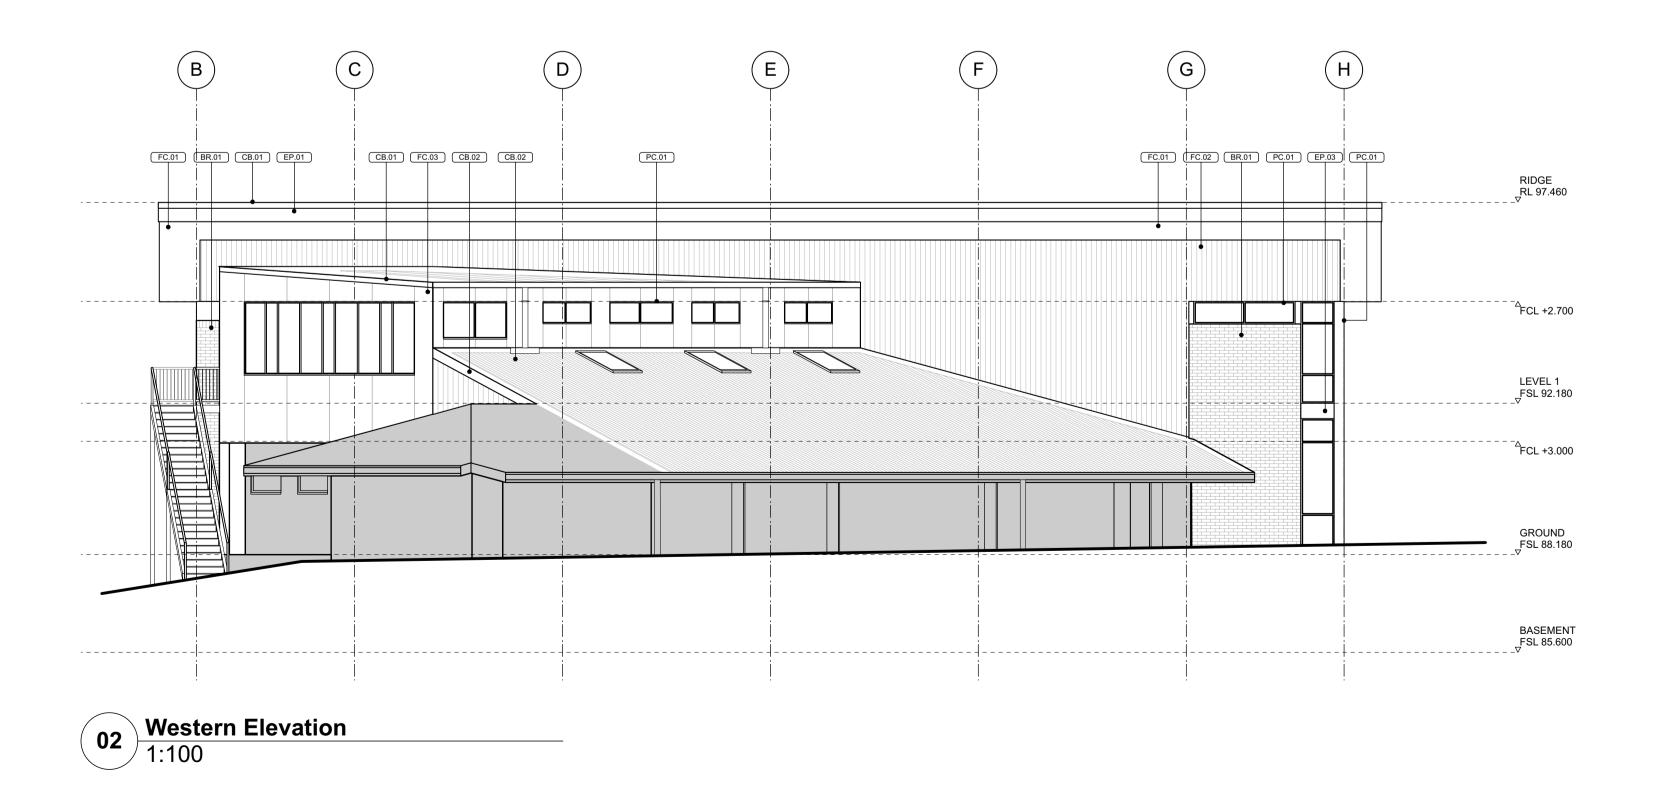

### International Chinese School

211 Pacific Highway, St Leonards, NSW

\_\_\_\_ Drawn; cjh Checked; cjh Plot date; 26/6/19 \_\_\_\_ Scale; 1:1 as noted @ Al

Project No; 2417.19 \_\_\_\_

—

Revision#; 03

**Elevations - Sheet 02** 

Stanton Dahl Architects PO Box 833, Epping, NSW 1710, Australia Tel +61 2 8876 5300 Fax +61 2 9868 2624 www.stantondahl.com.au

All dimensions to be verified on site and any discrepancies referred to architect for determination. figured dimensions to take precedence over scaled dimensions.