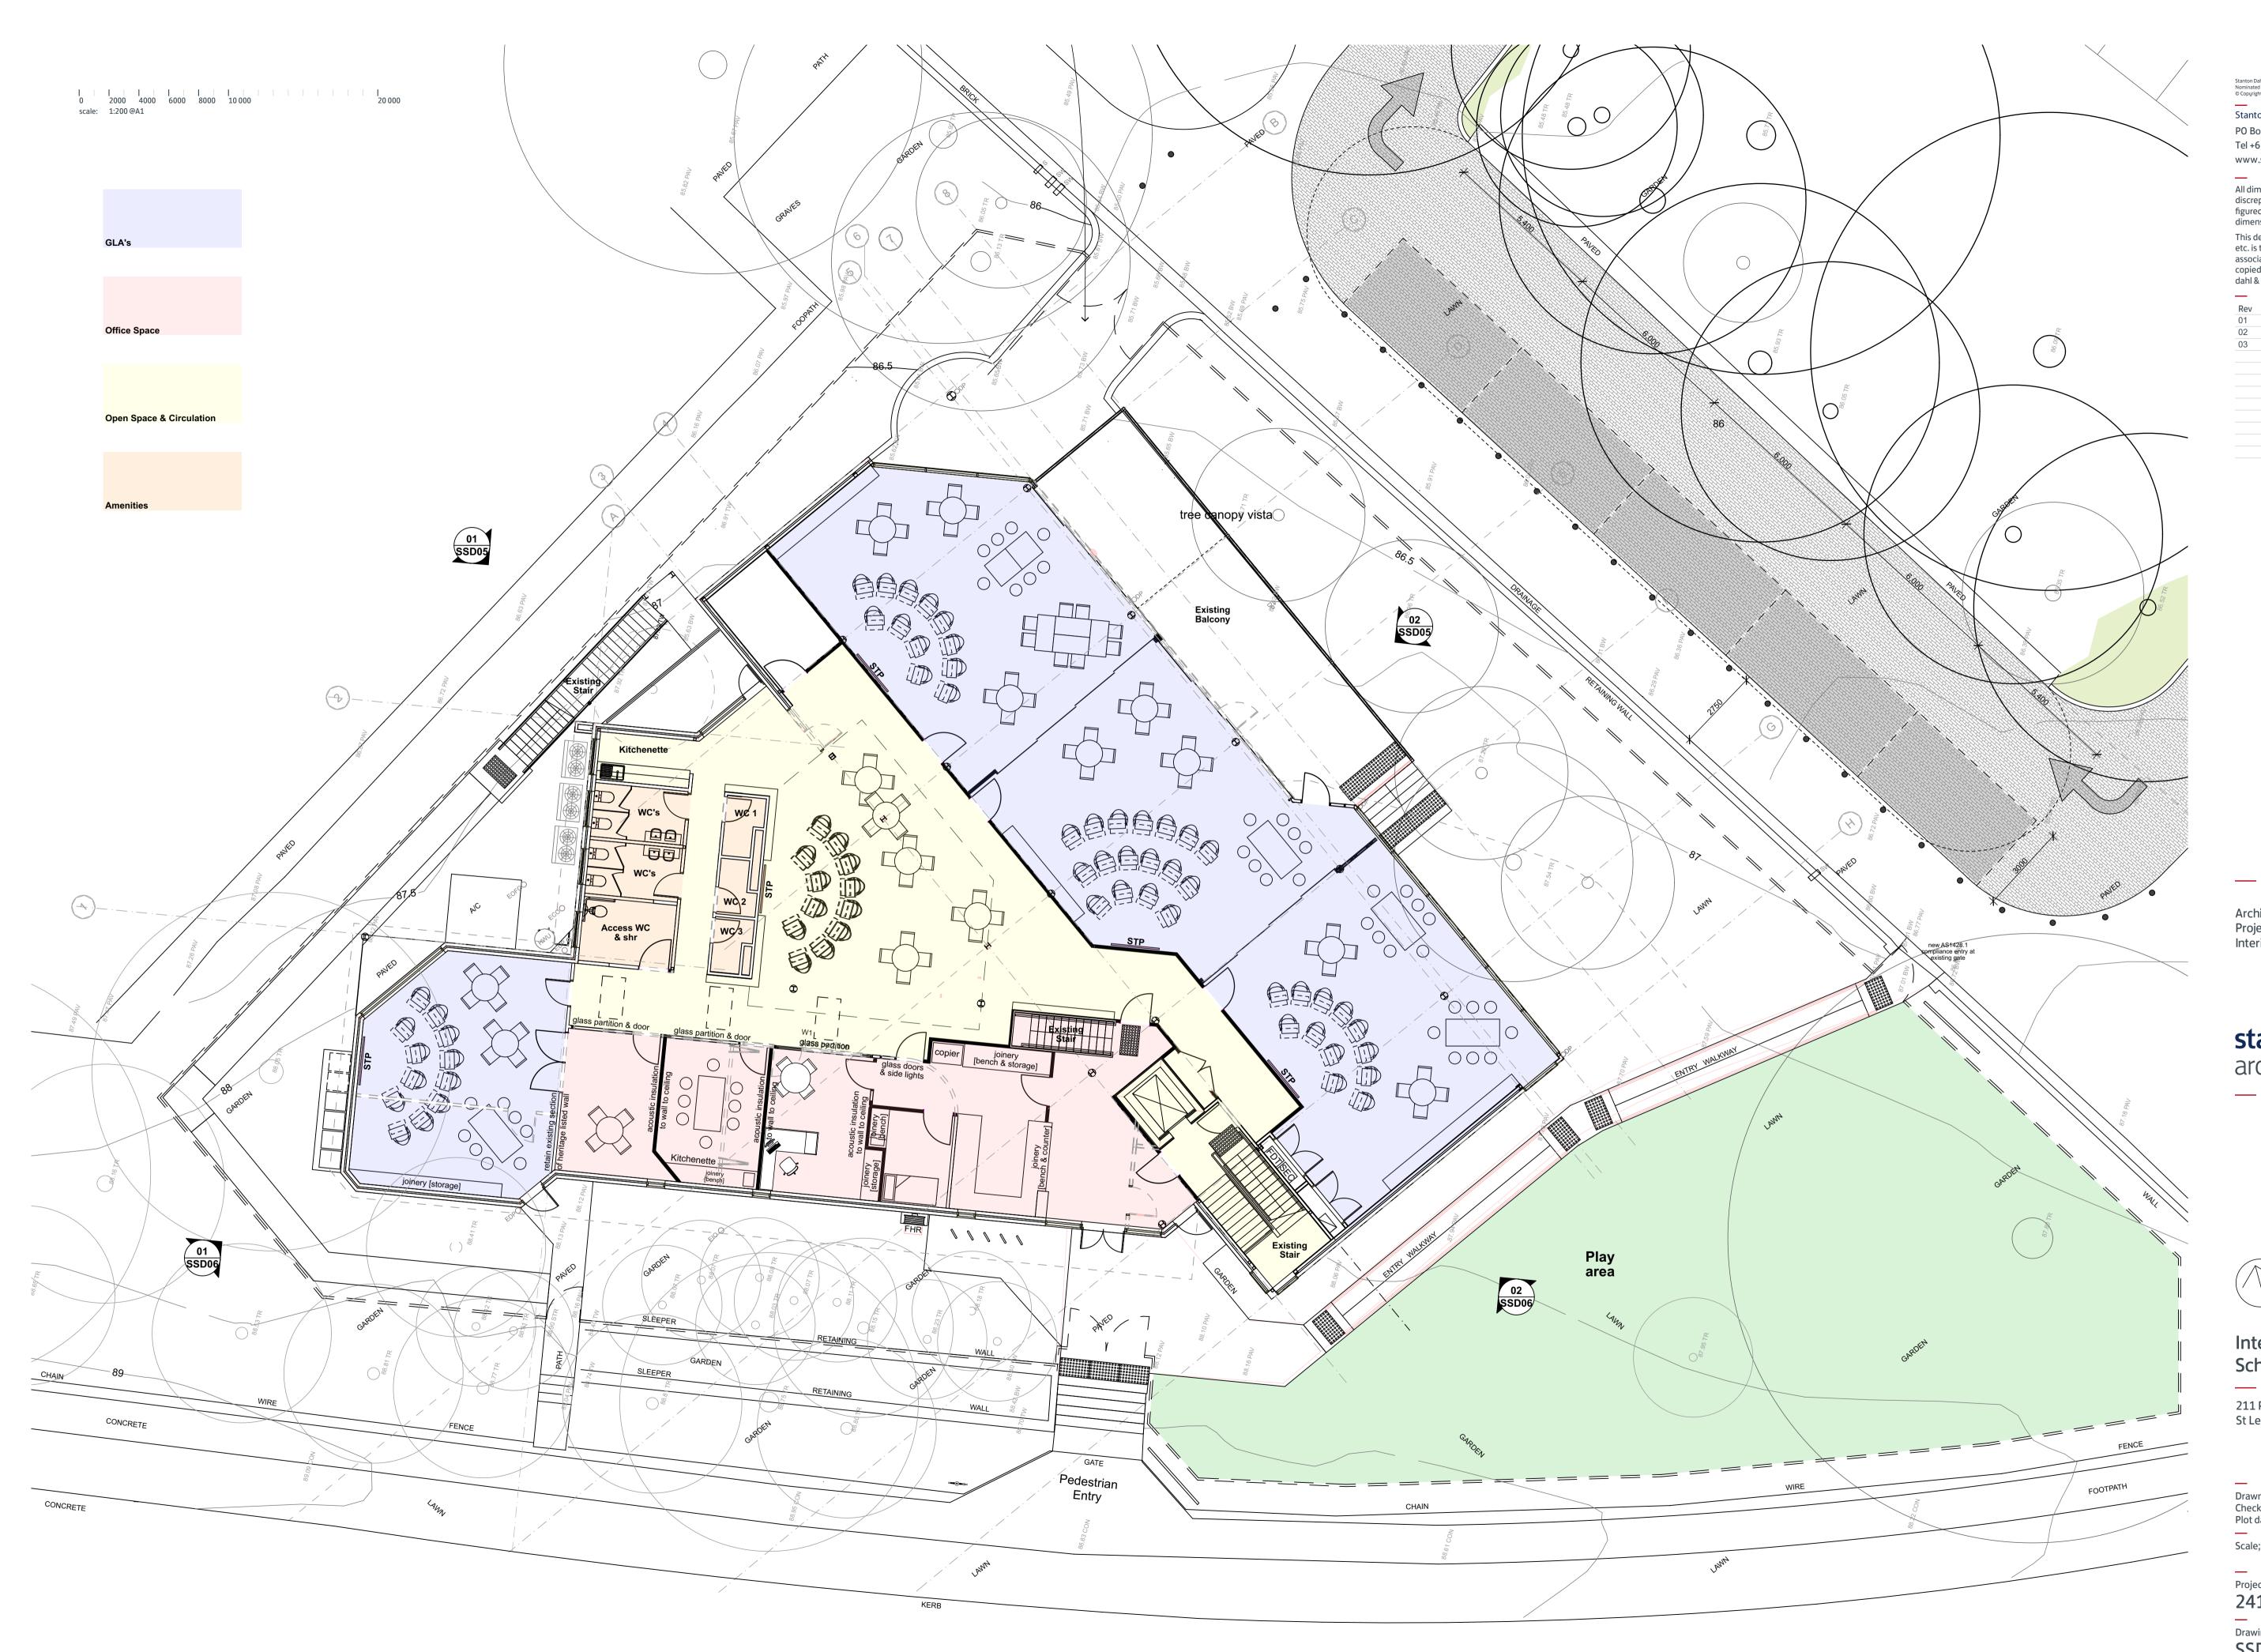

### **International Chinese** School

211 Pacific Highway, St Leonards, NSW

— Drawn; cjh Checked; cjh Plot date; 26/6/19

. Scale; 1:100 as noted @ Al

— Project No; 2417.19 \_\_\_\_

Drawing No; \_\_\_\_

Revision#; 03

Furniture Layout -Ground Floor

Stanton Dahl Architects PO Box 833, Epping, NSW 1710, Australia Tel +61 2 8876 5300 Fax +61 2 9868 2624 www.stantondahl.com.au

\_\_\_\_ All dimensions to be verified on site and any discrepancies referred to architect for determination. figured dimensions to take precedence over scaled dimensions.