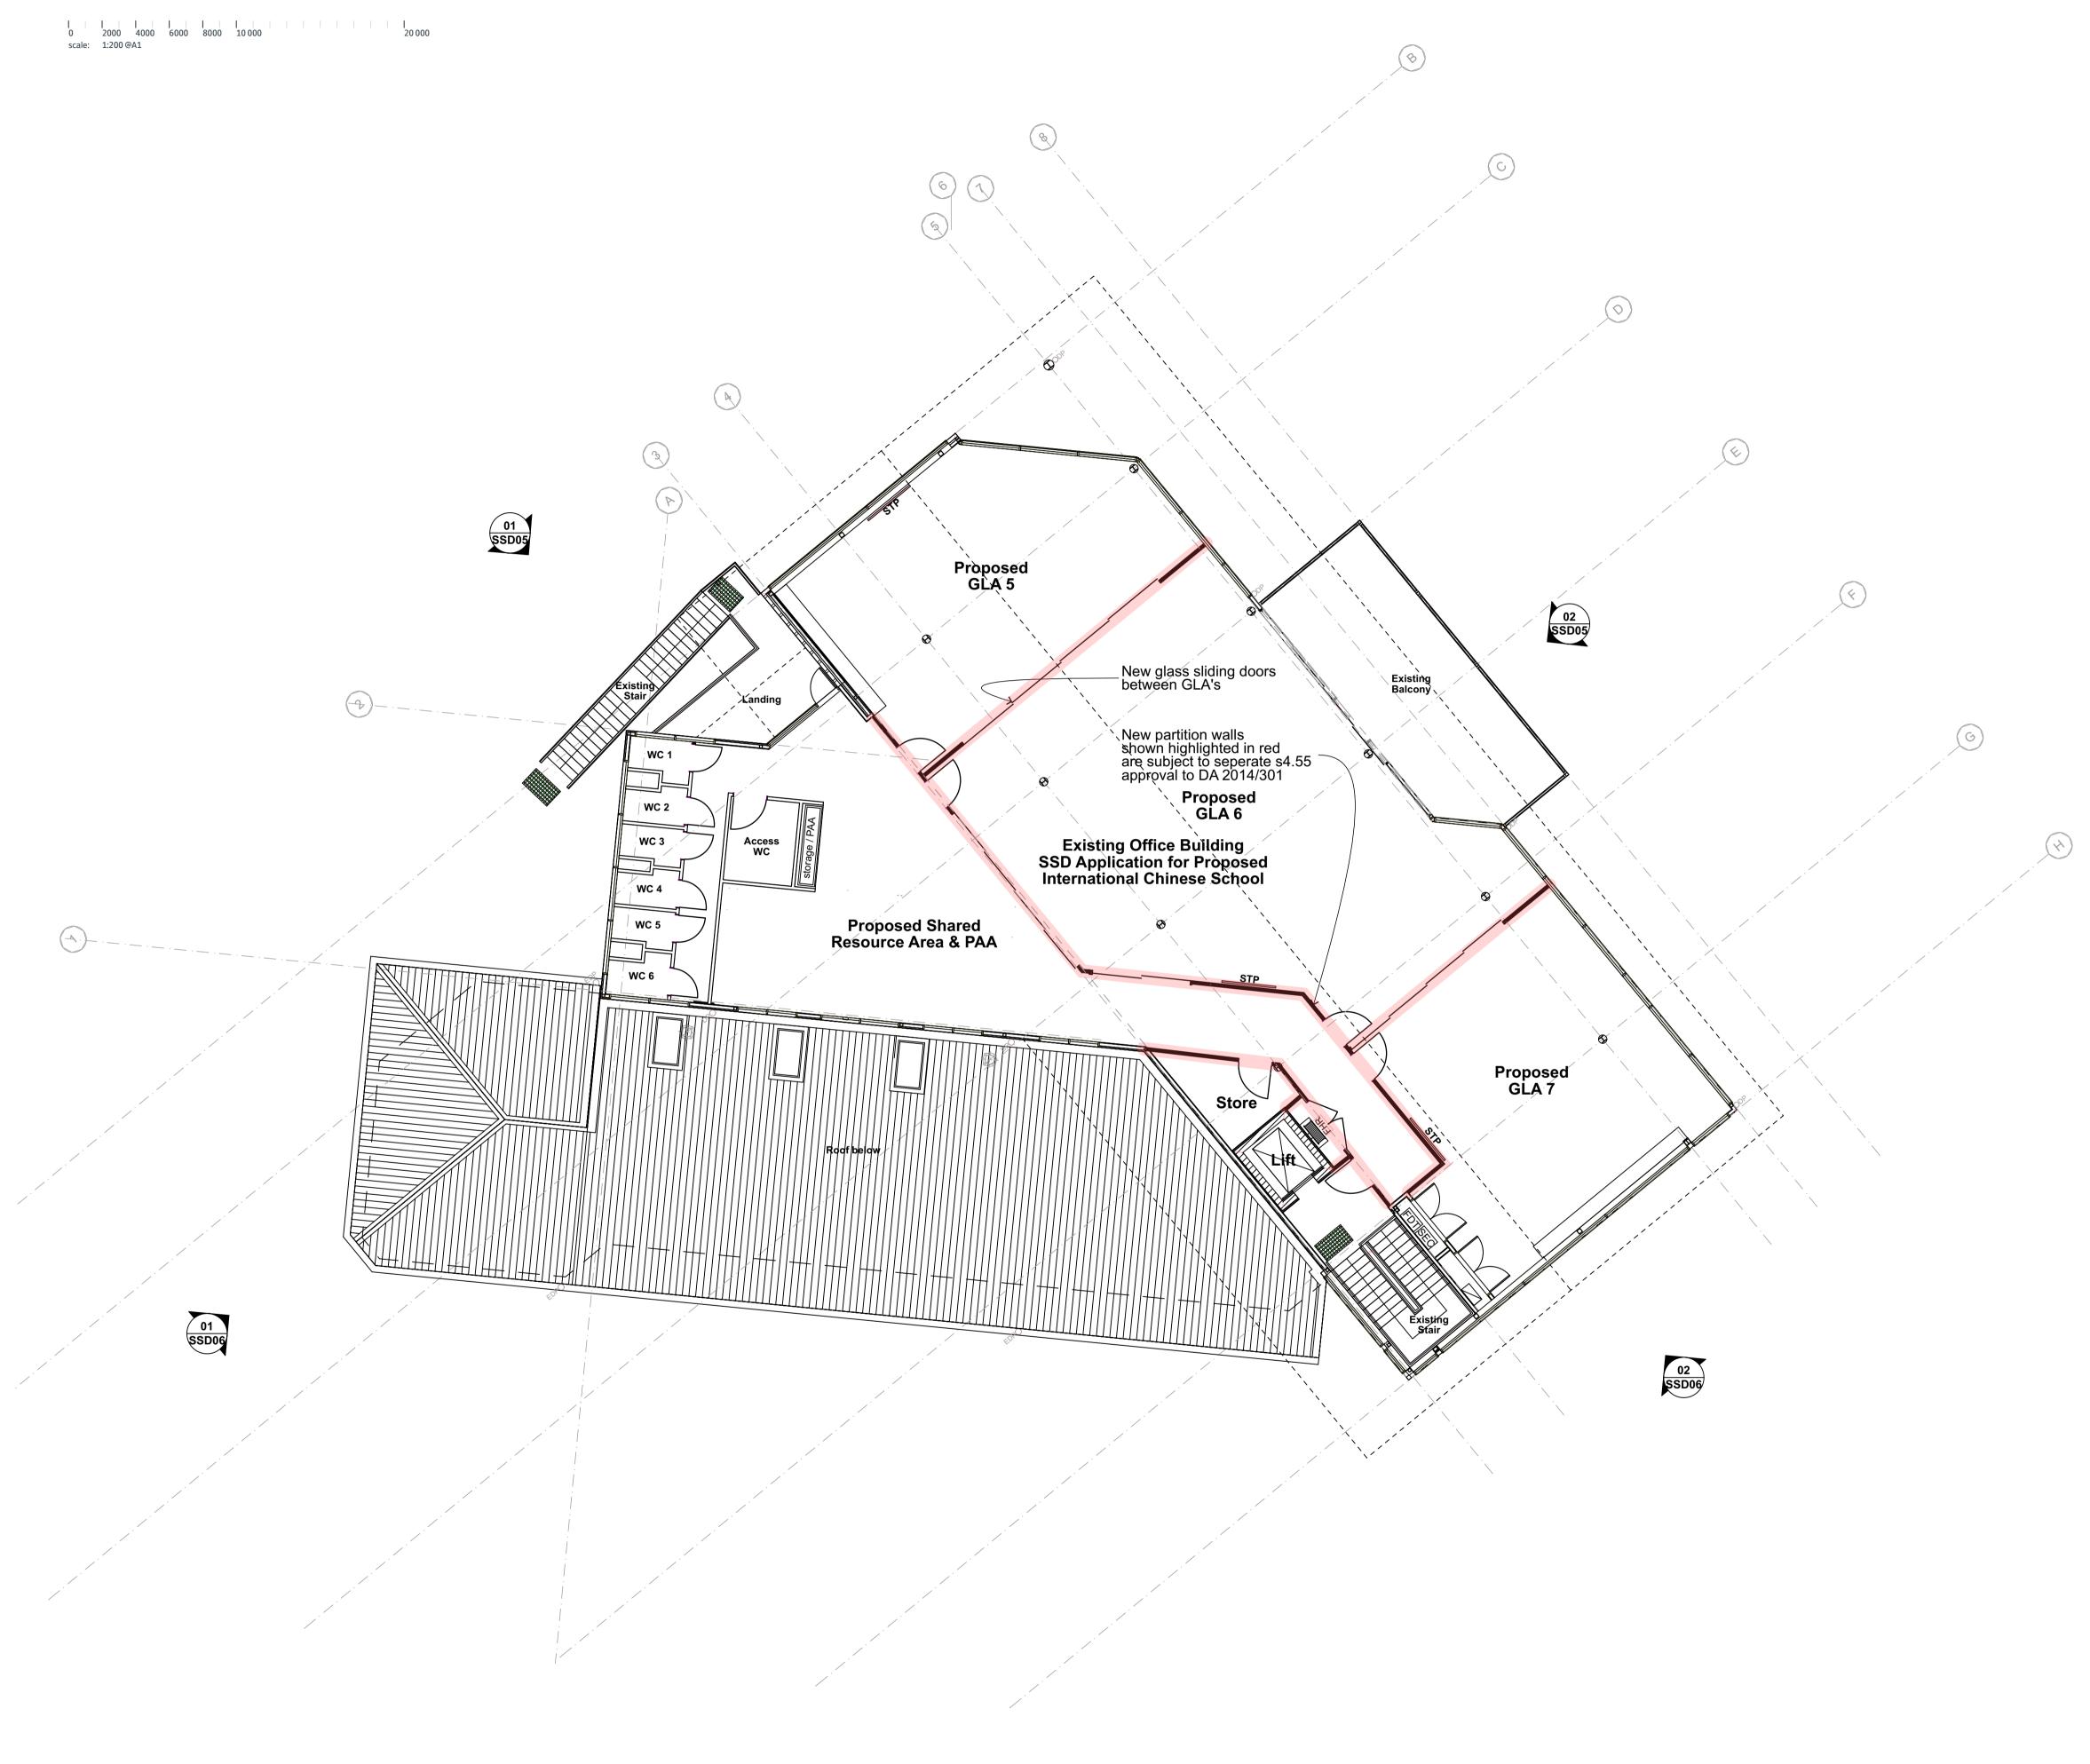

### **International Chinese** School

211 Pacific Highway, St Leonards, NSW

\_\_\_\_ Drawn; cjh Checked; cjh Plot date; 26/6/19 \_ Scale; 1:100 as noted @ Al

Project No; 2417.19 \_\_\_\_

Drawing No;

—

Revision#; 05

First Floor Plan

Stanton Dahl Architects

PO Box 833, Epping, NSW 1710, Australia Tel +61 2 8876 5300 Fax +61 2 9868 2624 www.stantondahl.com.au

— All dimensions to be verified on site and any discrepancies referred to architect for determination. figured dimensions to take precedence over scaled dimensions.