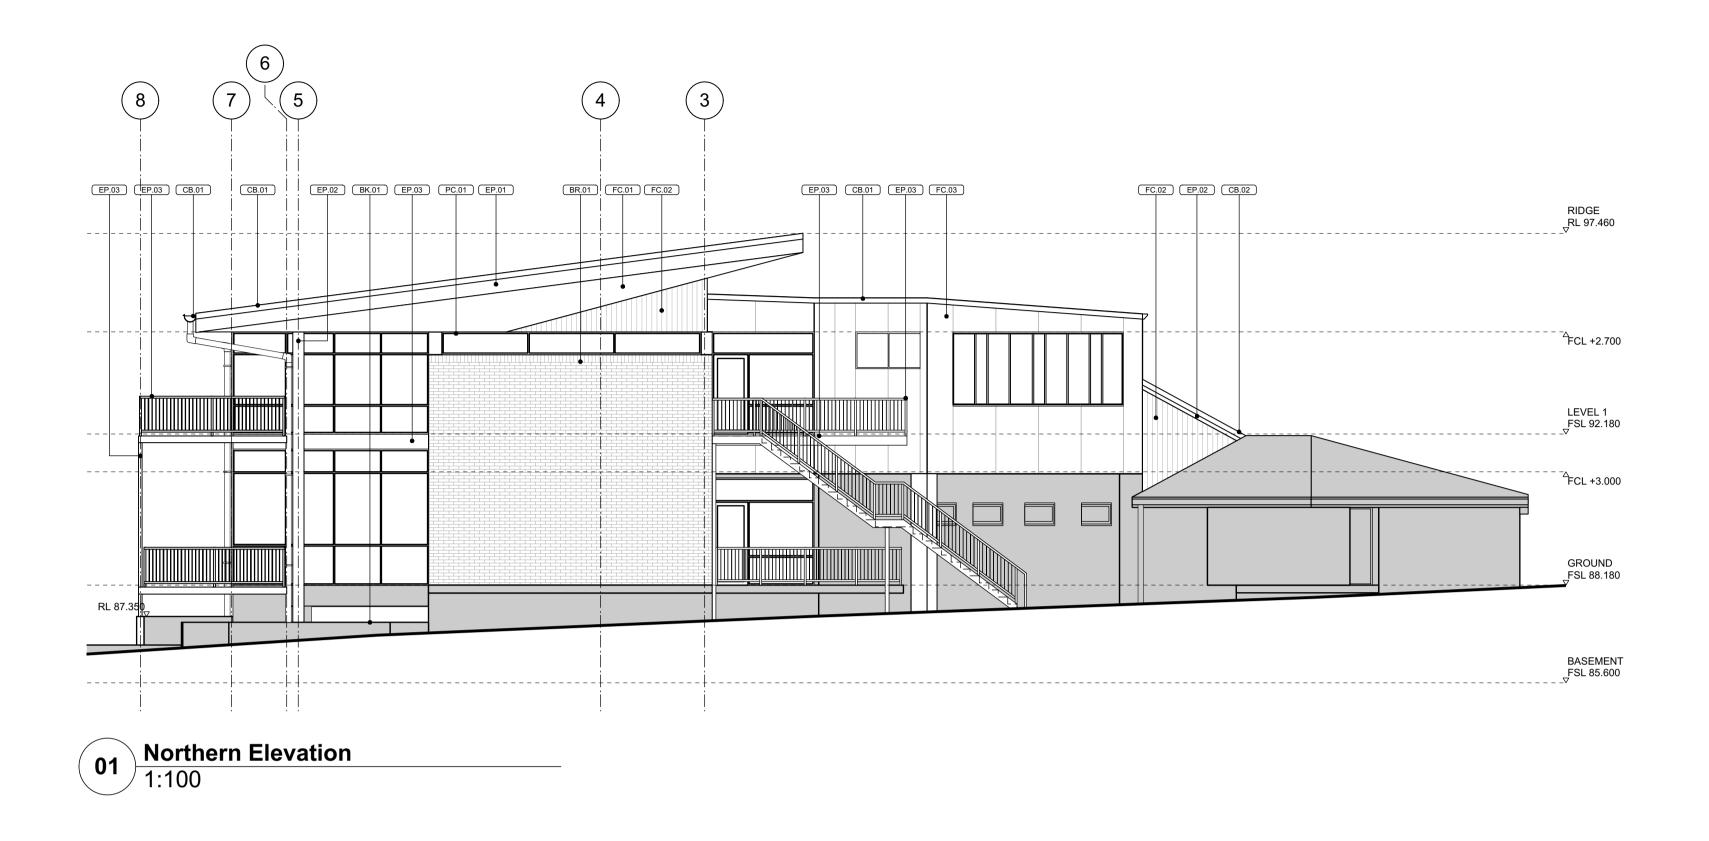

### International Chinese School

211 Pacific Highway, St Leonards, NSW

\_\_\_\_ Drawn; cjh Checked; cjh Plot date; 26/6/19 \_\_\_\_ Scale; 1:100 as noted @ Al

Project No; 2417.19 \_\_\_\_

—

Elevations - Sheet 01

Stanton Dahl Architects PO Box 833, Epping, NSW 1710, Australia Tel +61 2 8876 5300 Fax +61 2 9868 2624 www.stantondahl.com.au

\_\_\_\_ All dimensions to be verified on site and any discrepancies referred to architect for determination. figured dimensions to take precedence over scaled dimensions.