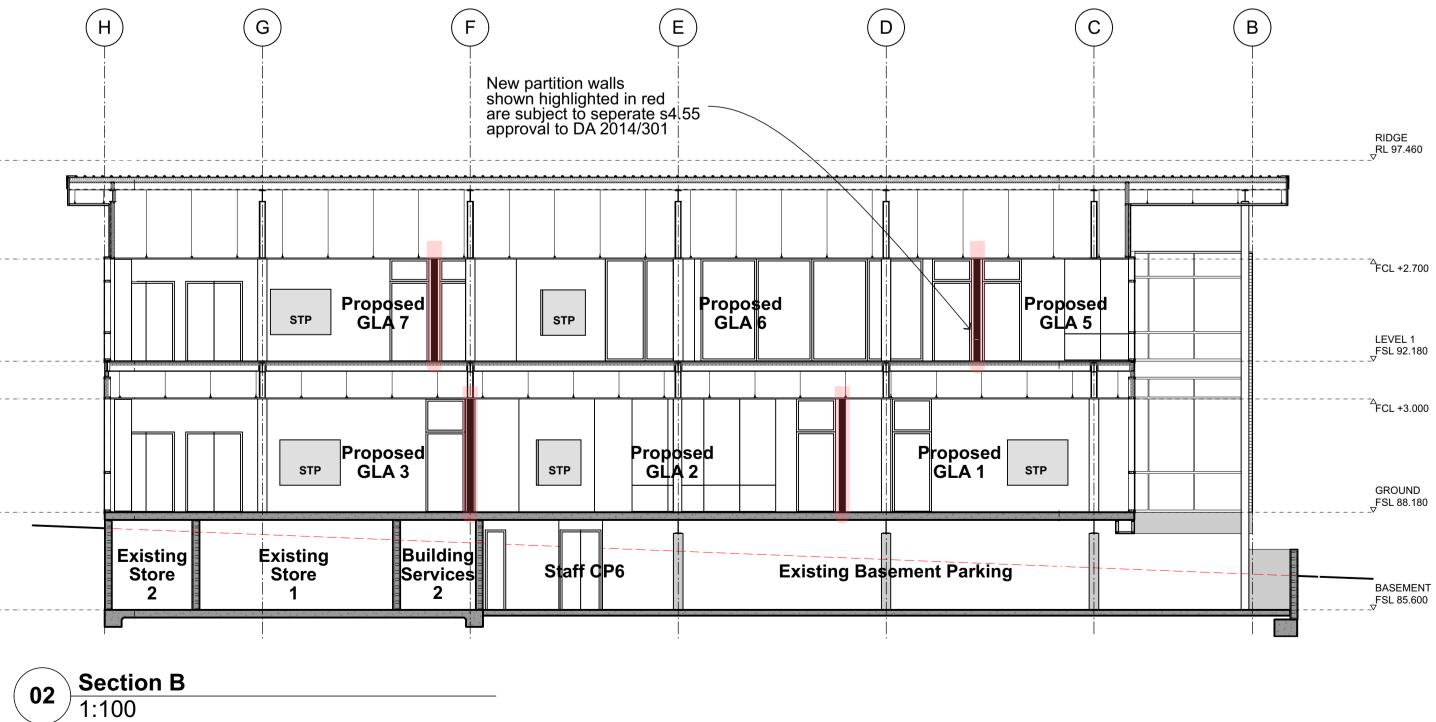

### International Chinese School

211 Pacific Highway, St Leonards, NSW

Drawn; cjh Checked; cjh Plot date; 26/6/19 Scale; 1:50, 1:100 as noted @ Al

Project No; **2417.19** 

Drawing No; SSD09 Revision#; **03** 

Sections & Signage Details