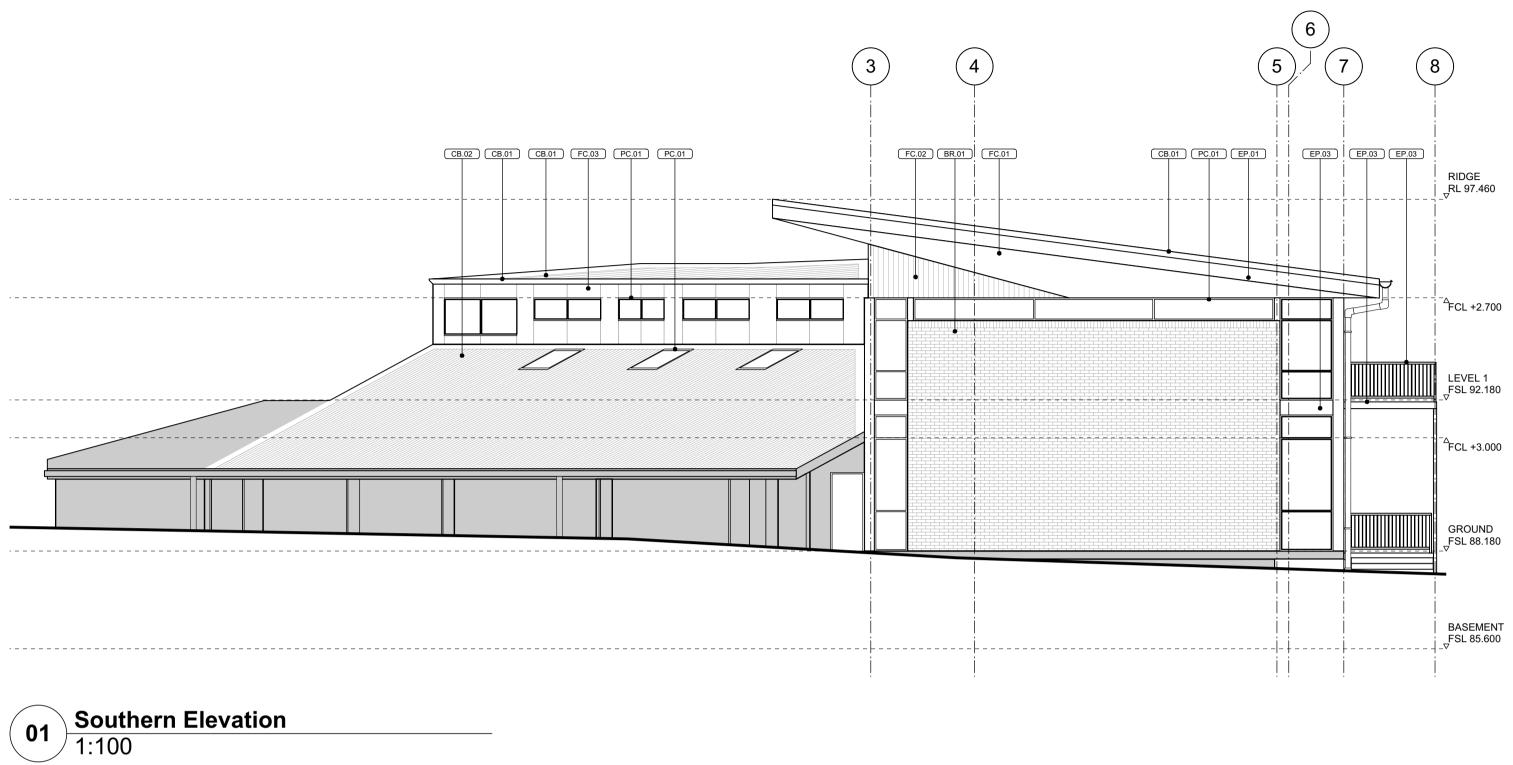

### International Chinese School

211 Pacific Highway, St Leonards, NSW

\_\_\_\_ Drawn; cjh Checked; cjh Plot date; 26/6/19 \_\_\_\_ Scale; 1:1 as noted @ Al

Project No; 2417.19 \_\_\_\_

—

Revision#; 03

**Elevations - Sheet 02** 

Stanton Dahl Architects PO Box 833, Epping, NSW 1710, Australia Tel +61 2 8876 5300 Fax +61 2 9868 2624 www.stantondahl.com.au

All dimensions to be verified on site and any discrepancies referred to architect for determination. figured dimensions to take precedence over scaled dimensions.