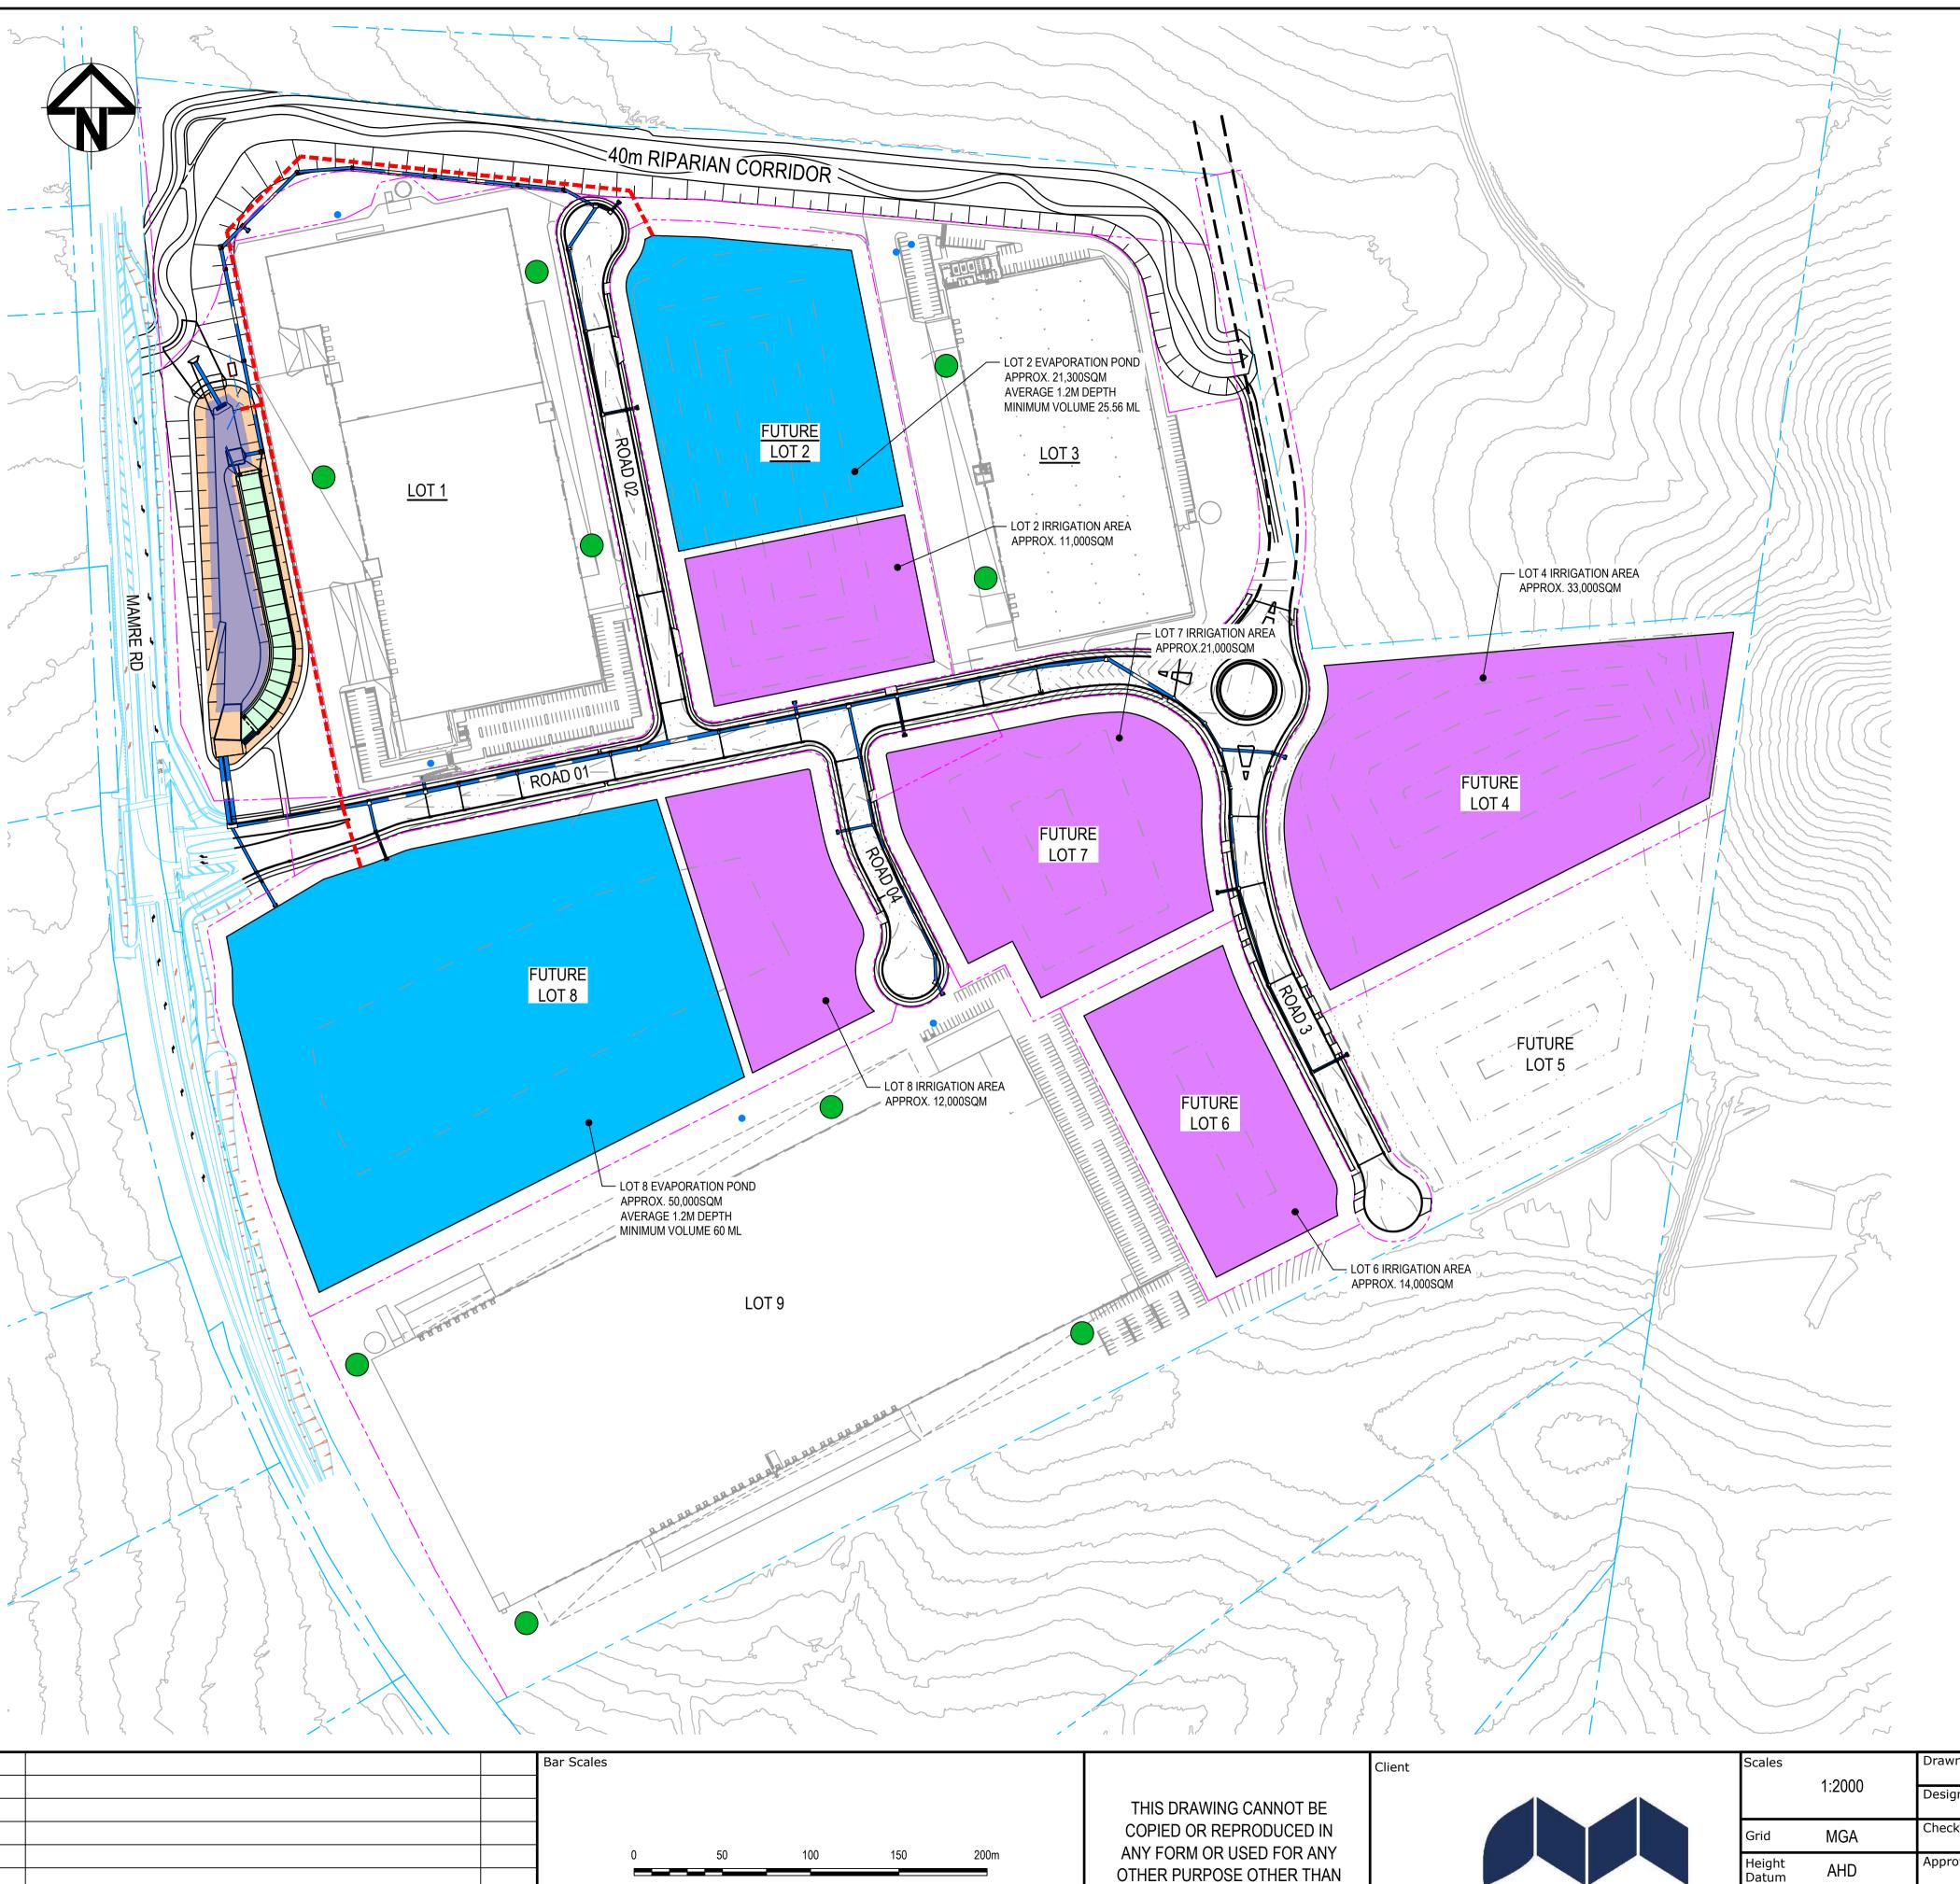

<u>NOTE</u>

THIS PLAN PRESENTS STORMWATER MANAGEMENT MEASURES THAT WILL BE REQUIRED TO SATISFY STORMWATER QUALITY, QUANTITY AND FLOW TARGETS STIPULATED IN THE MAMRE ROAD PRECINCT DCP 2021 FOR THE STAGE 1 DEVELOPMENT.

REFER TO AT&L WATER AND STORMWATER MANAGEMENT REPORT FOR FURTHER DETAILS.

1:2000 @ A1 10-02-23 ISSUED FOR DEVELOPMENT APPLICATION ISSUED FOR DEVELOPMENT APPLICATION 09-12-22 Date Description

THAT ORIGINALLY INTENDED WITHOUT THE WRITTEN PERMISSION OF AT&L