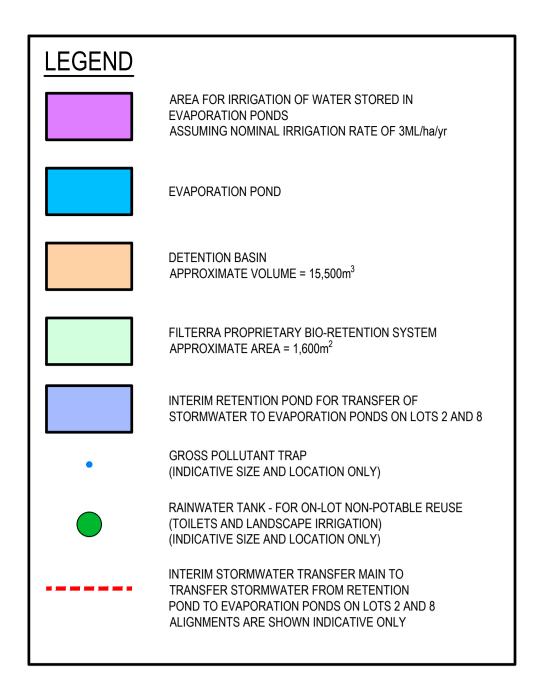

<u>NOTE</u>

THIS PLAN PRESENTS STORMWATER MANAGEMENT MEASURES THAT WILL BE REQUIRED TO SATISFY STORMWATER QUALITY, QUANTITY AND FLOW TARGETS STIPULATED IN THE MAMRE ROAD PRECINCT DCP 2021 FOR THE STAGE 1 DEVELOPMENT.

REFER TO AT&L WATER AND STORMWATER MANAGEMENT REPORT FOR FURTHER DETAILS.

1:2000 @ A1 10-02-23 ISSUED FOR DEVELOPMENT APPLICATION ISSUED FOR DEVELOPMENT APPLICATION 09-12-22 Date Description

THAT ORIGINALLY INTENDED WITHOUT THE WRITTEN PERMISSION OF AT&L