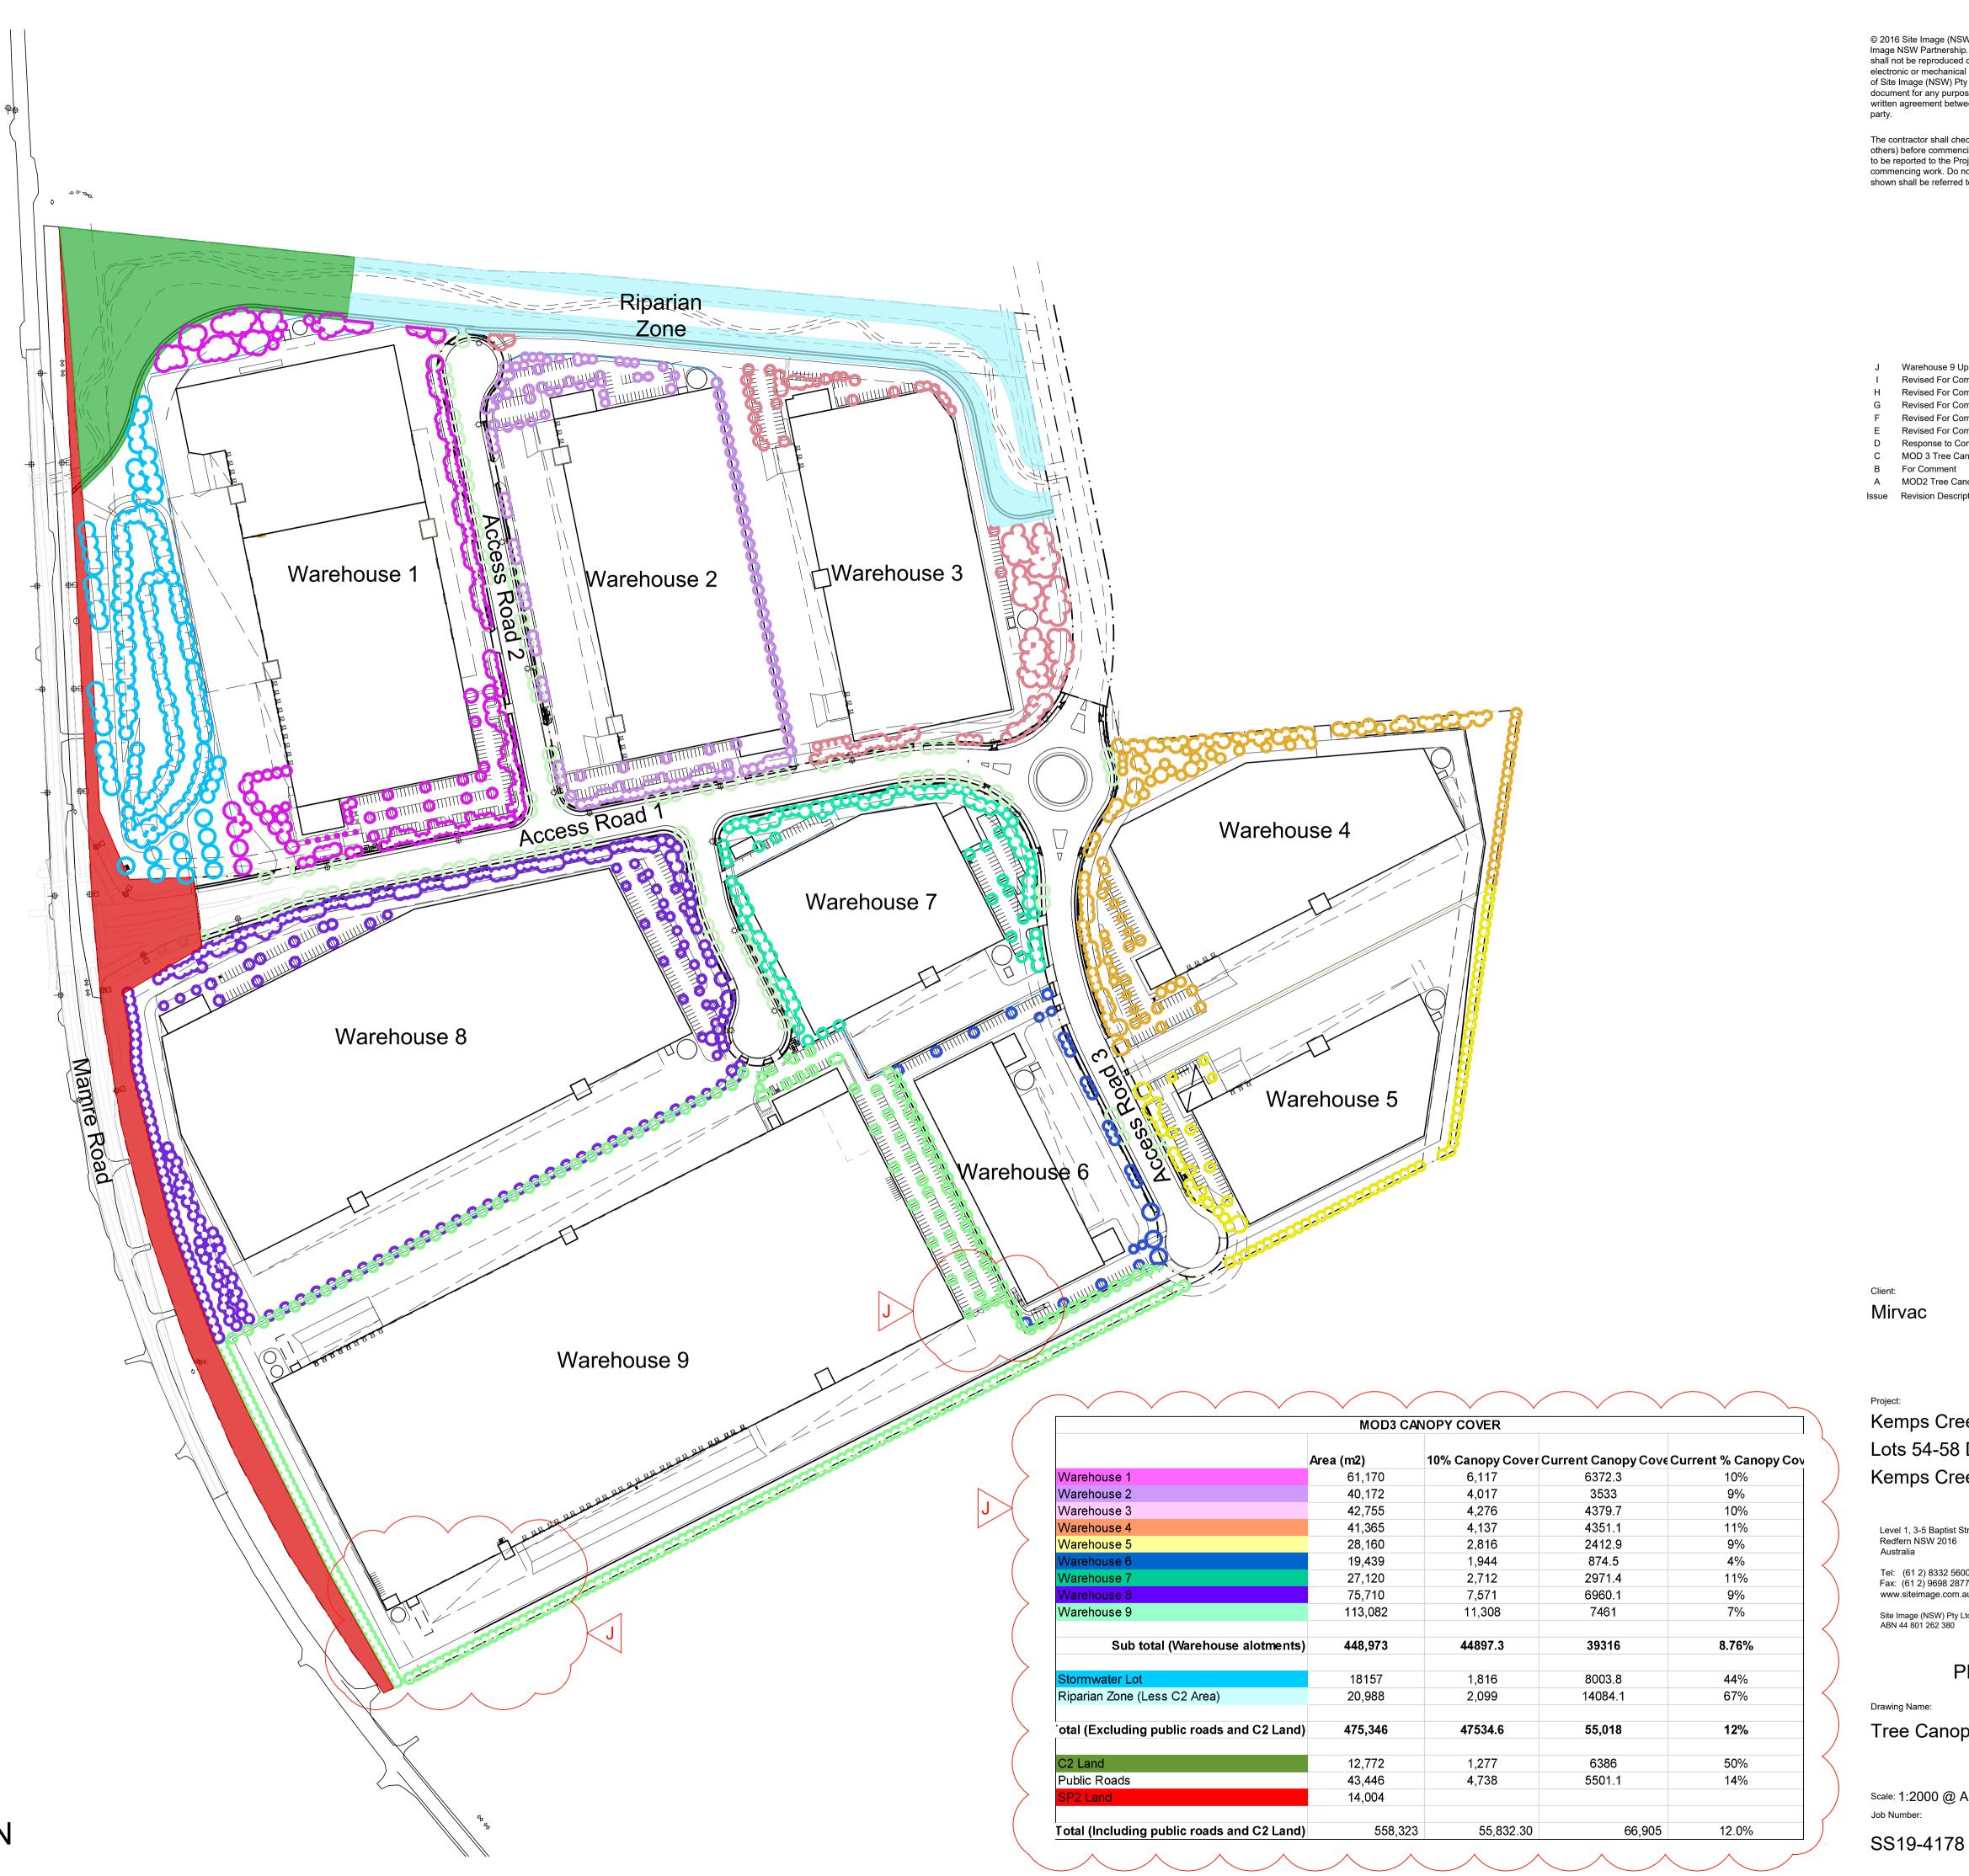

Warehouse 9 Updates JD NM 23.02.2023 Revised For Comment JW NM 13.12.2022 JW NM 12.12.2022 H Revised For Comment Revised For Comment JW NM 09.12.2022 JW NM 24.11.2022 Revised For Comment Revised For Comment JW NM 09.11.2022 Response to Comment RH NM 07.11.2022 MOD 3 Tree Canopy Areas RH NM 01.08.2022 B For Comment RH NM 14.07.2022 A MOD2 Tree Canopy Areas RH NM 22.06.2022 Issue Revision Description Drawn Check Date

Client:

Kemps Creek Lots 54-58 DP259135 Mamre Road

Kemps Creek NSW

Level 1, 3-5 Baptist Street Redfern NSW 2016

Tel: (61 2) 8332 5600 Fax: (61 2) 9698 2877 www.siteimage.com.au Site Image (NSW) Pty Ltd ABN 44 801 262 380

SITE IMAGE

**PRELIMINARY** 

Tree Canopy Plan

Scale: 1:2000 @ A1