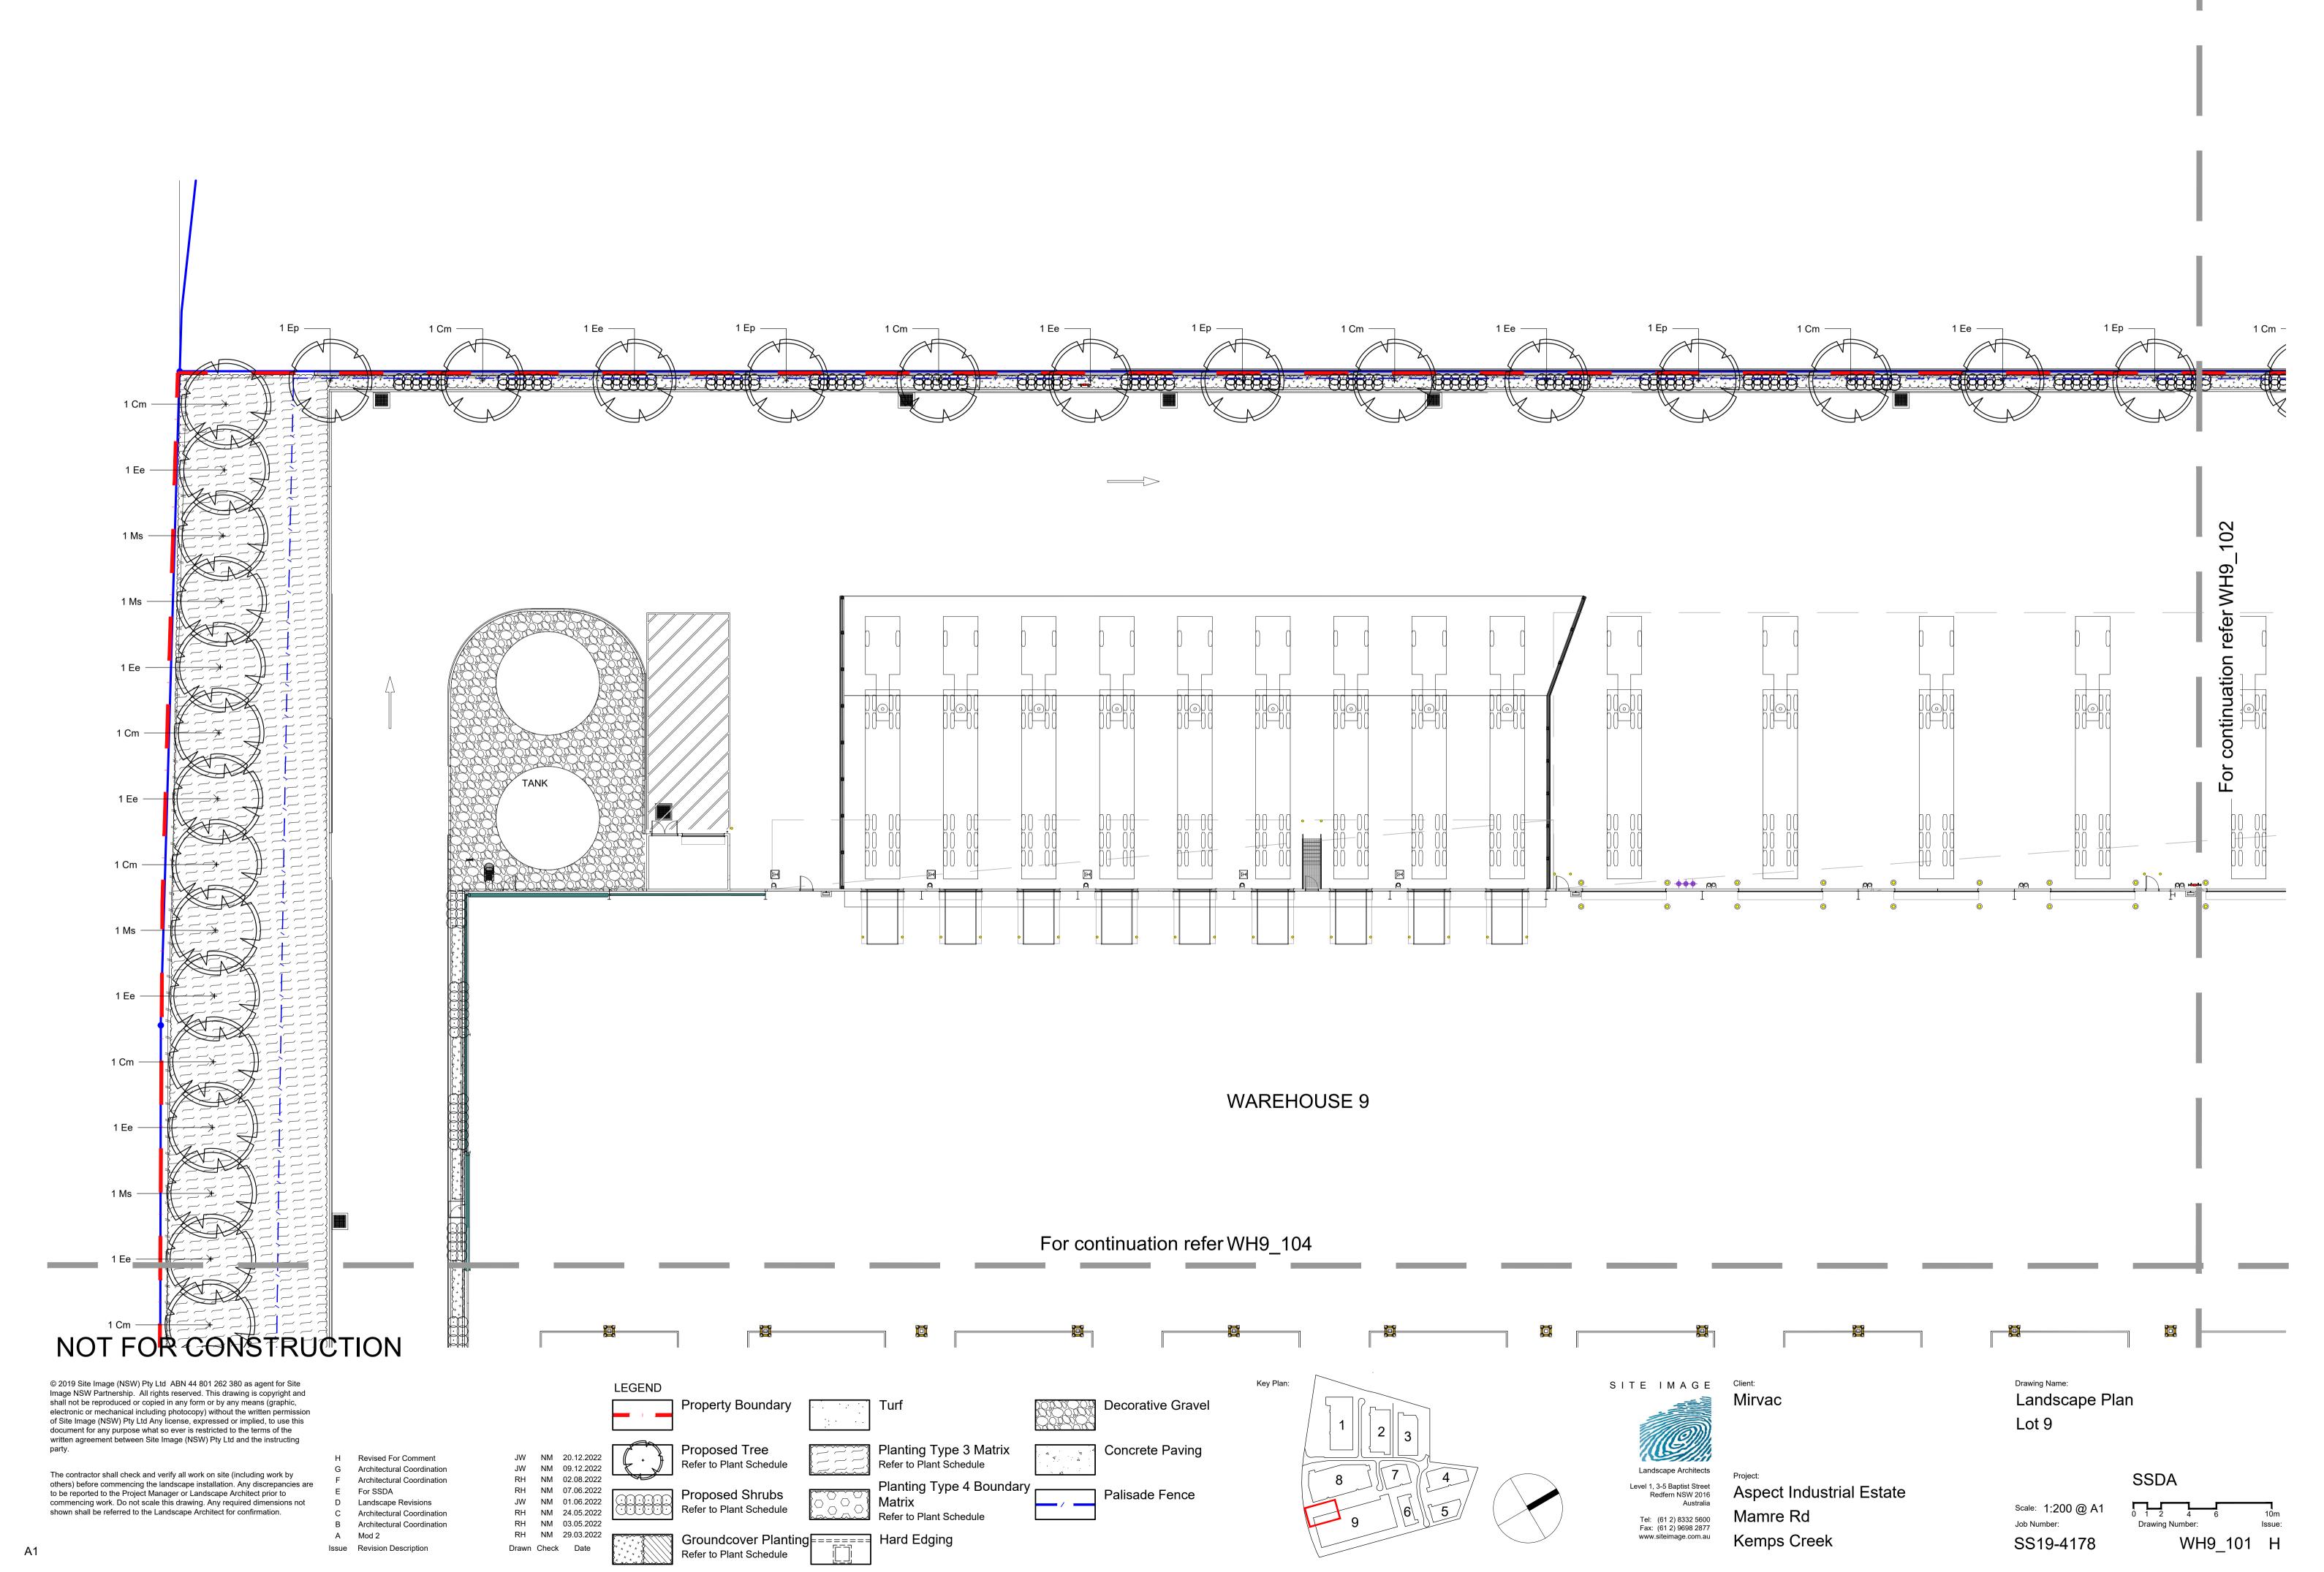

to the Project Manager or Landscape Architect prior to commencing work. Do not scale this drawing. Any required dimensions not shown shall be referred to the Landscape Architect for confirmation.

LEGEND Eastern Boundary Updates JD NM 23.02.2023 JW NM 20.12.2022 Revised For Comment JW NM 12.12.2022 **Revised For Comment** JW NM 09.12.2022 Architectural Coordination RH NM 02.08.2022 Architectural Coordination RH NM 07.06.2022 For SSDA JW NM 01.06.2022 Landscape Revisions RH NM 24.05.2022 Architectural Coordination RH NM 03.05.2022 Architectural Coordination RH NM 29.03.2022 Issue Revision Description Drawn Check Date

Tel: (61 2) 8332 5600 Fax: (61 2) 9698 2877



Lot 9

**Aspect Industrial Estate** 

Drawing Name: **Cover Sheet** 

Job Number:

SSDA

Drawing Number: WH9\_000 J SS19-4178



















Issue Revision Description

Drawn Check Date

Refer to Plant Schedule



01 Detail 75-200L Tree Planting on Grade
501 1:10



Detail Turf on Even Grade

501 1:10



03 Detail Shrub Accent & Groundcover Planting on Grade 501 1:10





O5 Gravel Paving on Grade
501 1:10

### NOT FOR CONSTRUCTION

© 2019 Site Image (NSW) Pty Ltd ABN 44 801 262 380 as agent for Site Image NSW Partnership. All rights reserved. This drawing is copyright and shall not be reproduced or copied in any form or by any means (graphic, electronic or mechanical including photocopy) without the written permission of Site Image (NSW) Pty Ltd Any license, expressed or implied, to use this document for any purpose what so ever is restricted to the terms of the written agreement between Site Image (NSW) Pty