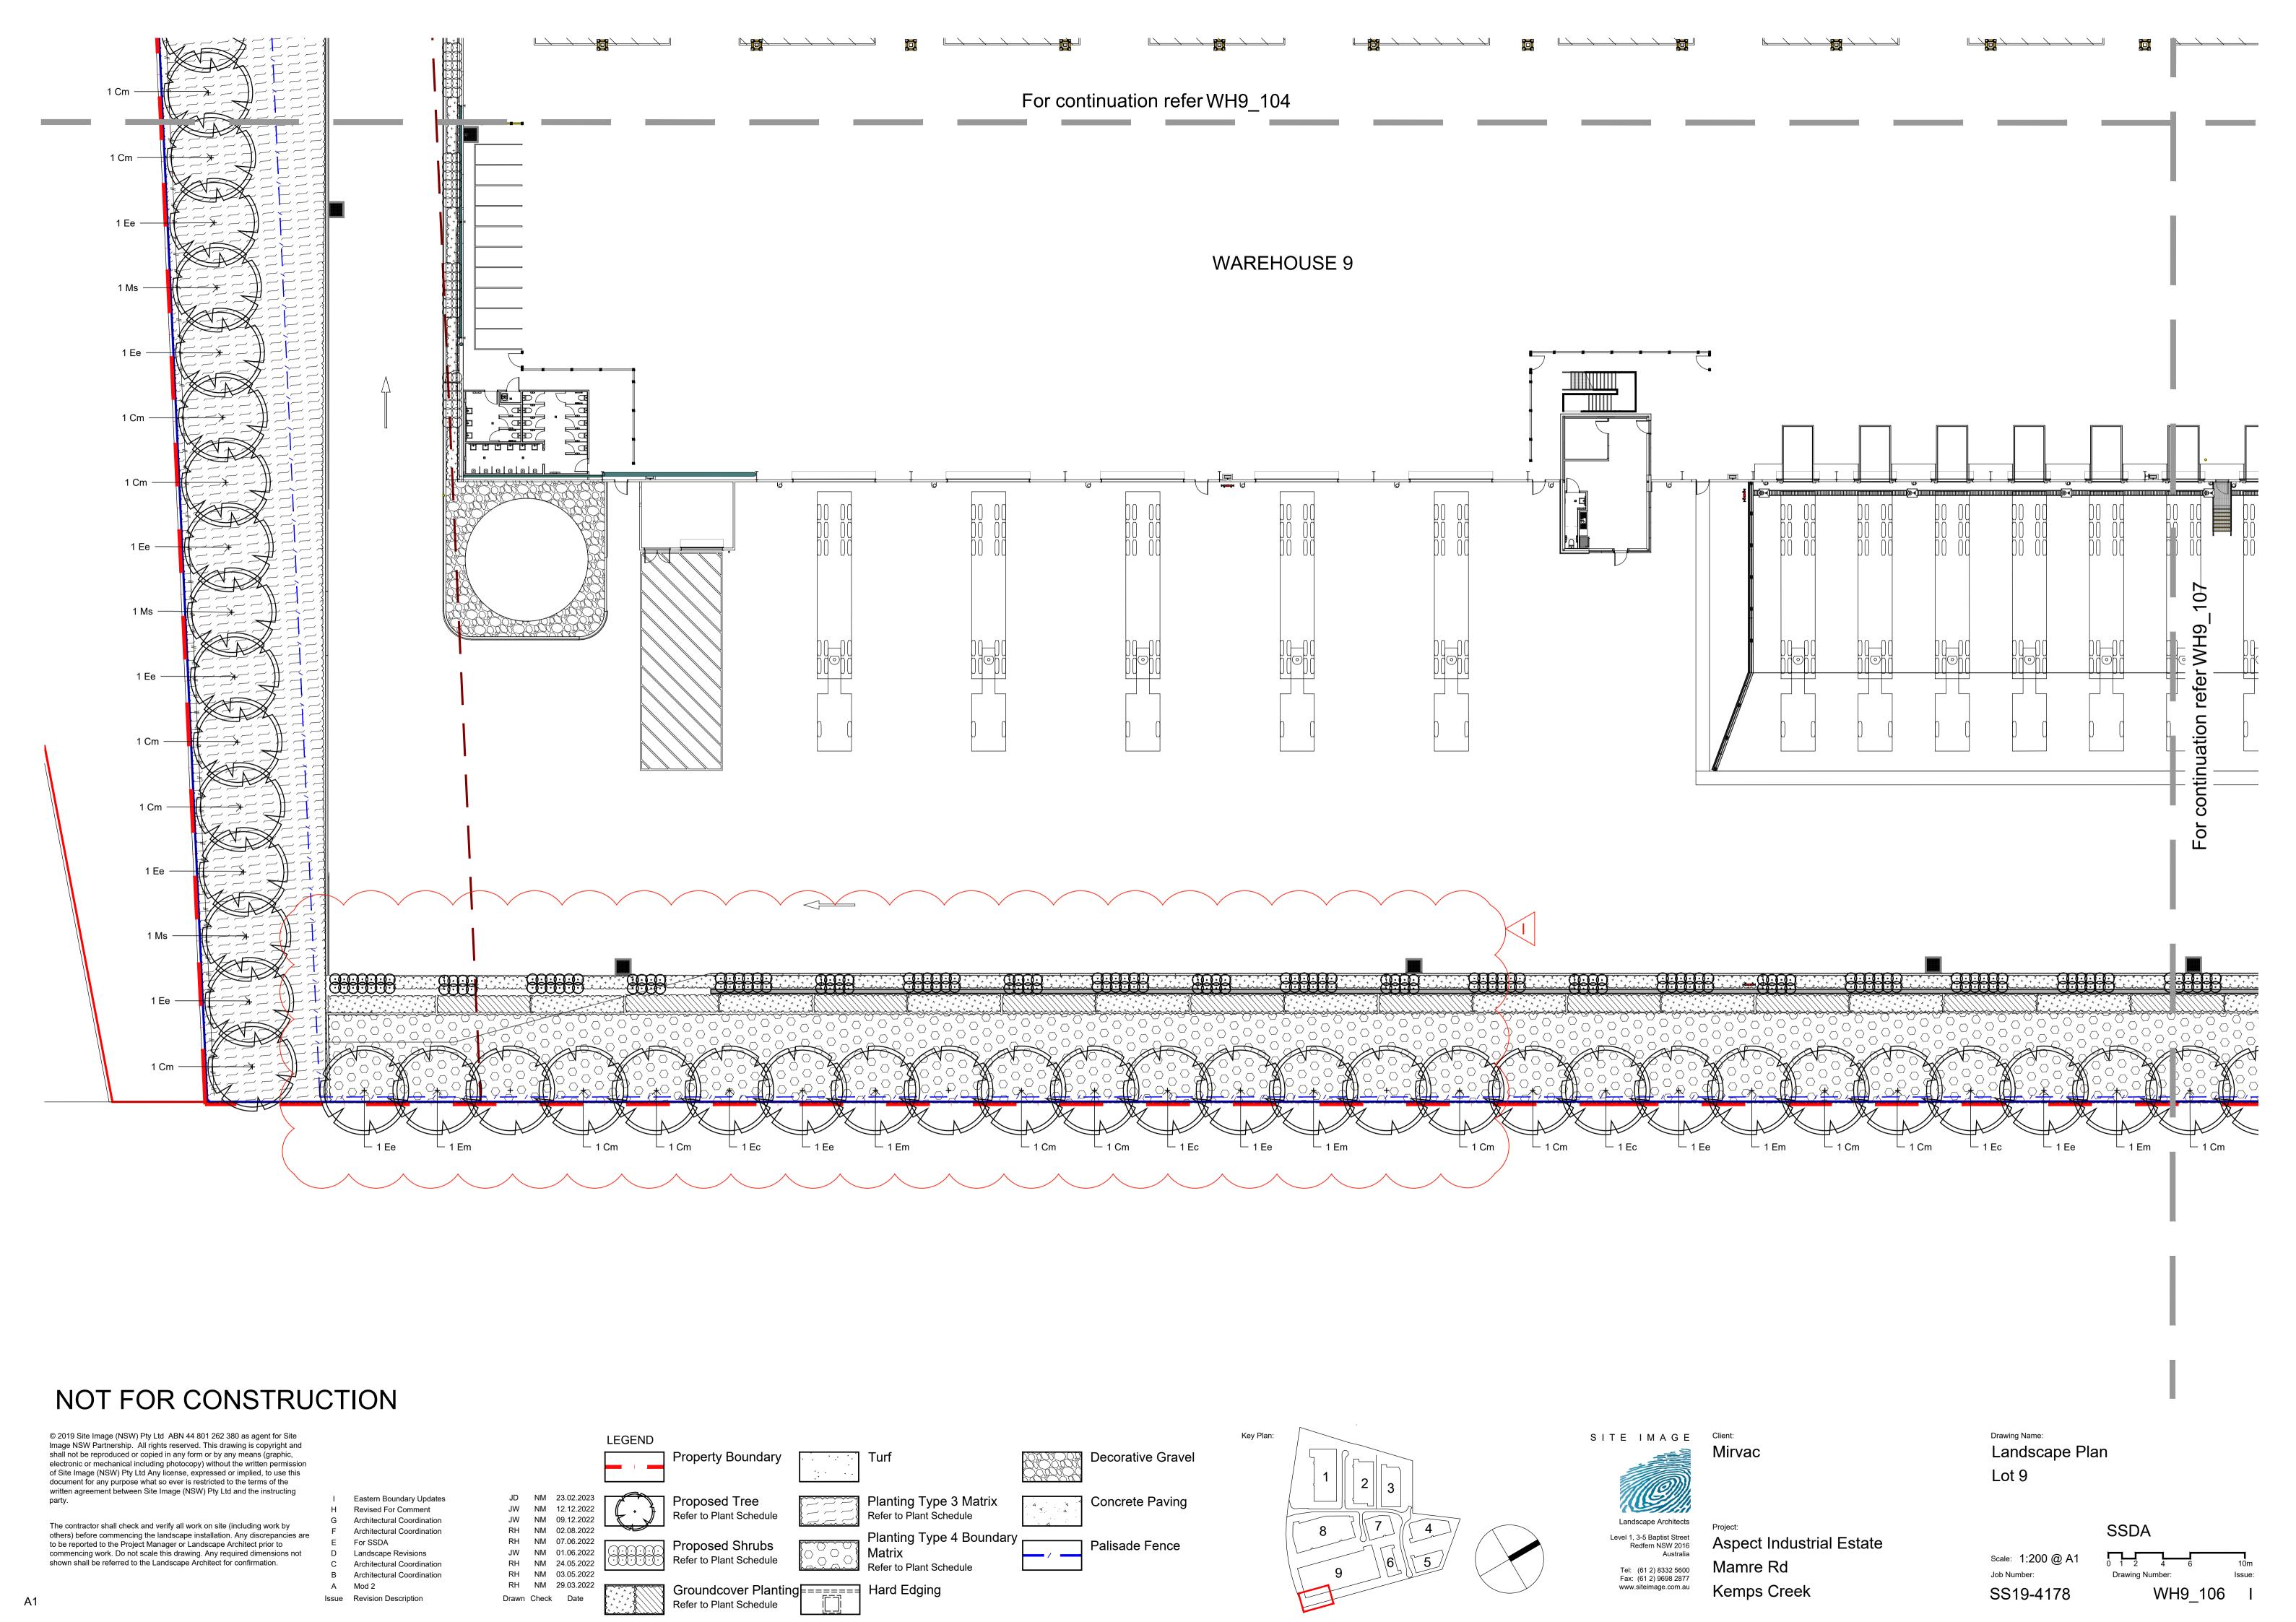

oject Manager or Landscape Architect prior to commencing work. Do not scale this drawing. Any required dimensions not shown shall be referred to the Landscape Architect for confirmation.

LEGEND Eastern Boundary Updates JD NM 23.02.2023 JW NM 20.12.2022 Revised For Comment JW NM 12.12.2022 **Revised For Comment** JW NM 09.12.2022 Architectural Coordination RH NM 02.08.2022 Architectural Coordination RH NM 07.06.2022 For SSDA JW NM 01.06.2022 Landscape Revisions RH NM 24.05.2022 Architectural Coordination RH NM 03.05.2022 Architectural Coordination RH NM 29.03.2022 Issue Revision Description Drawn Check Date

Tel: (61 2) 8332 5600 Fax: (61 2) 9698 2877



Lot 9

**Aspect Industrial Estate** 

Drawing Name: **Cover Sheet** 

Job Number:

SSDA

Drawing Number: WH9\_000 J SS19-4178



















Issue Revision Description

Drawn Check Date

Refer to Plant Schedule



01 Detail 75-200L Tree Planting on Grade
501 1:10



Detail Turf on Even Grade

501 1:10



03 Detail Shrub Accent & Groundcover Planting on Grade 501 1:10





O5 Gravel Paving on Grade
501 1:10

### NOT FOR CONSTRUCTION

© 2019 Site Image (NSW) Pty Ltd ABN 44 801 262 380 as agent for Site Image NSW Partnership. All rights reserved. This drawing is copyright and shall not be reproduced or copied in any form or by any means (graphic, electronic or mechanical including photocopy) without the written permission of Site Image (NSW) Pty Ltd Any license, expressed or implied, to use this document for any purpose what so ever is restricted to the terms of the written agreement between Site Image (NSW) Pty Ltd and th