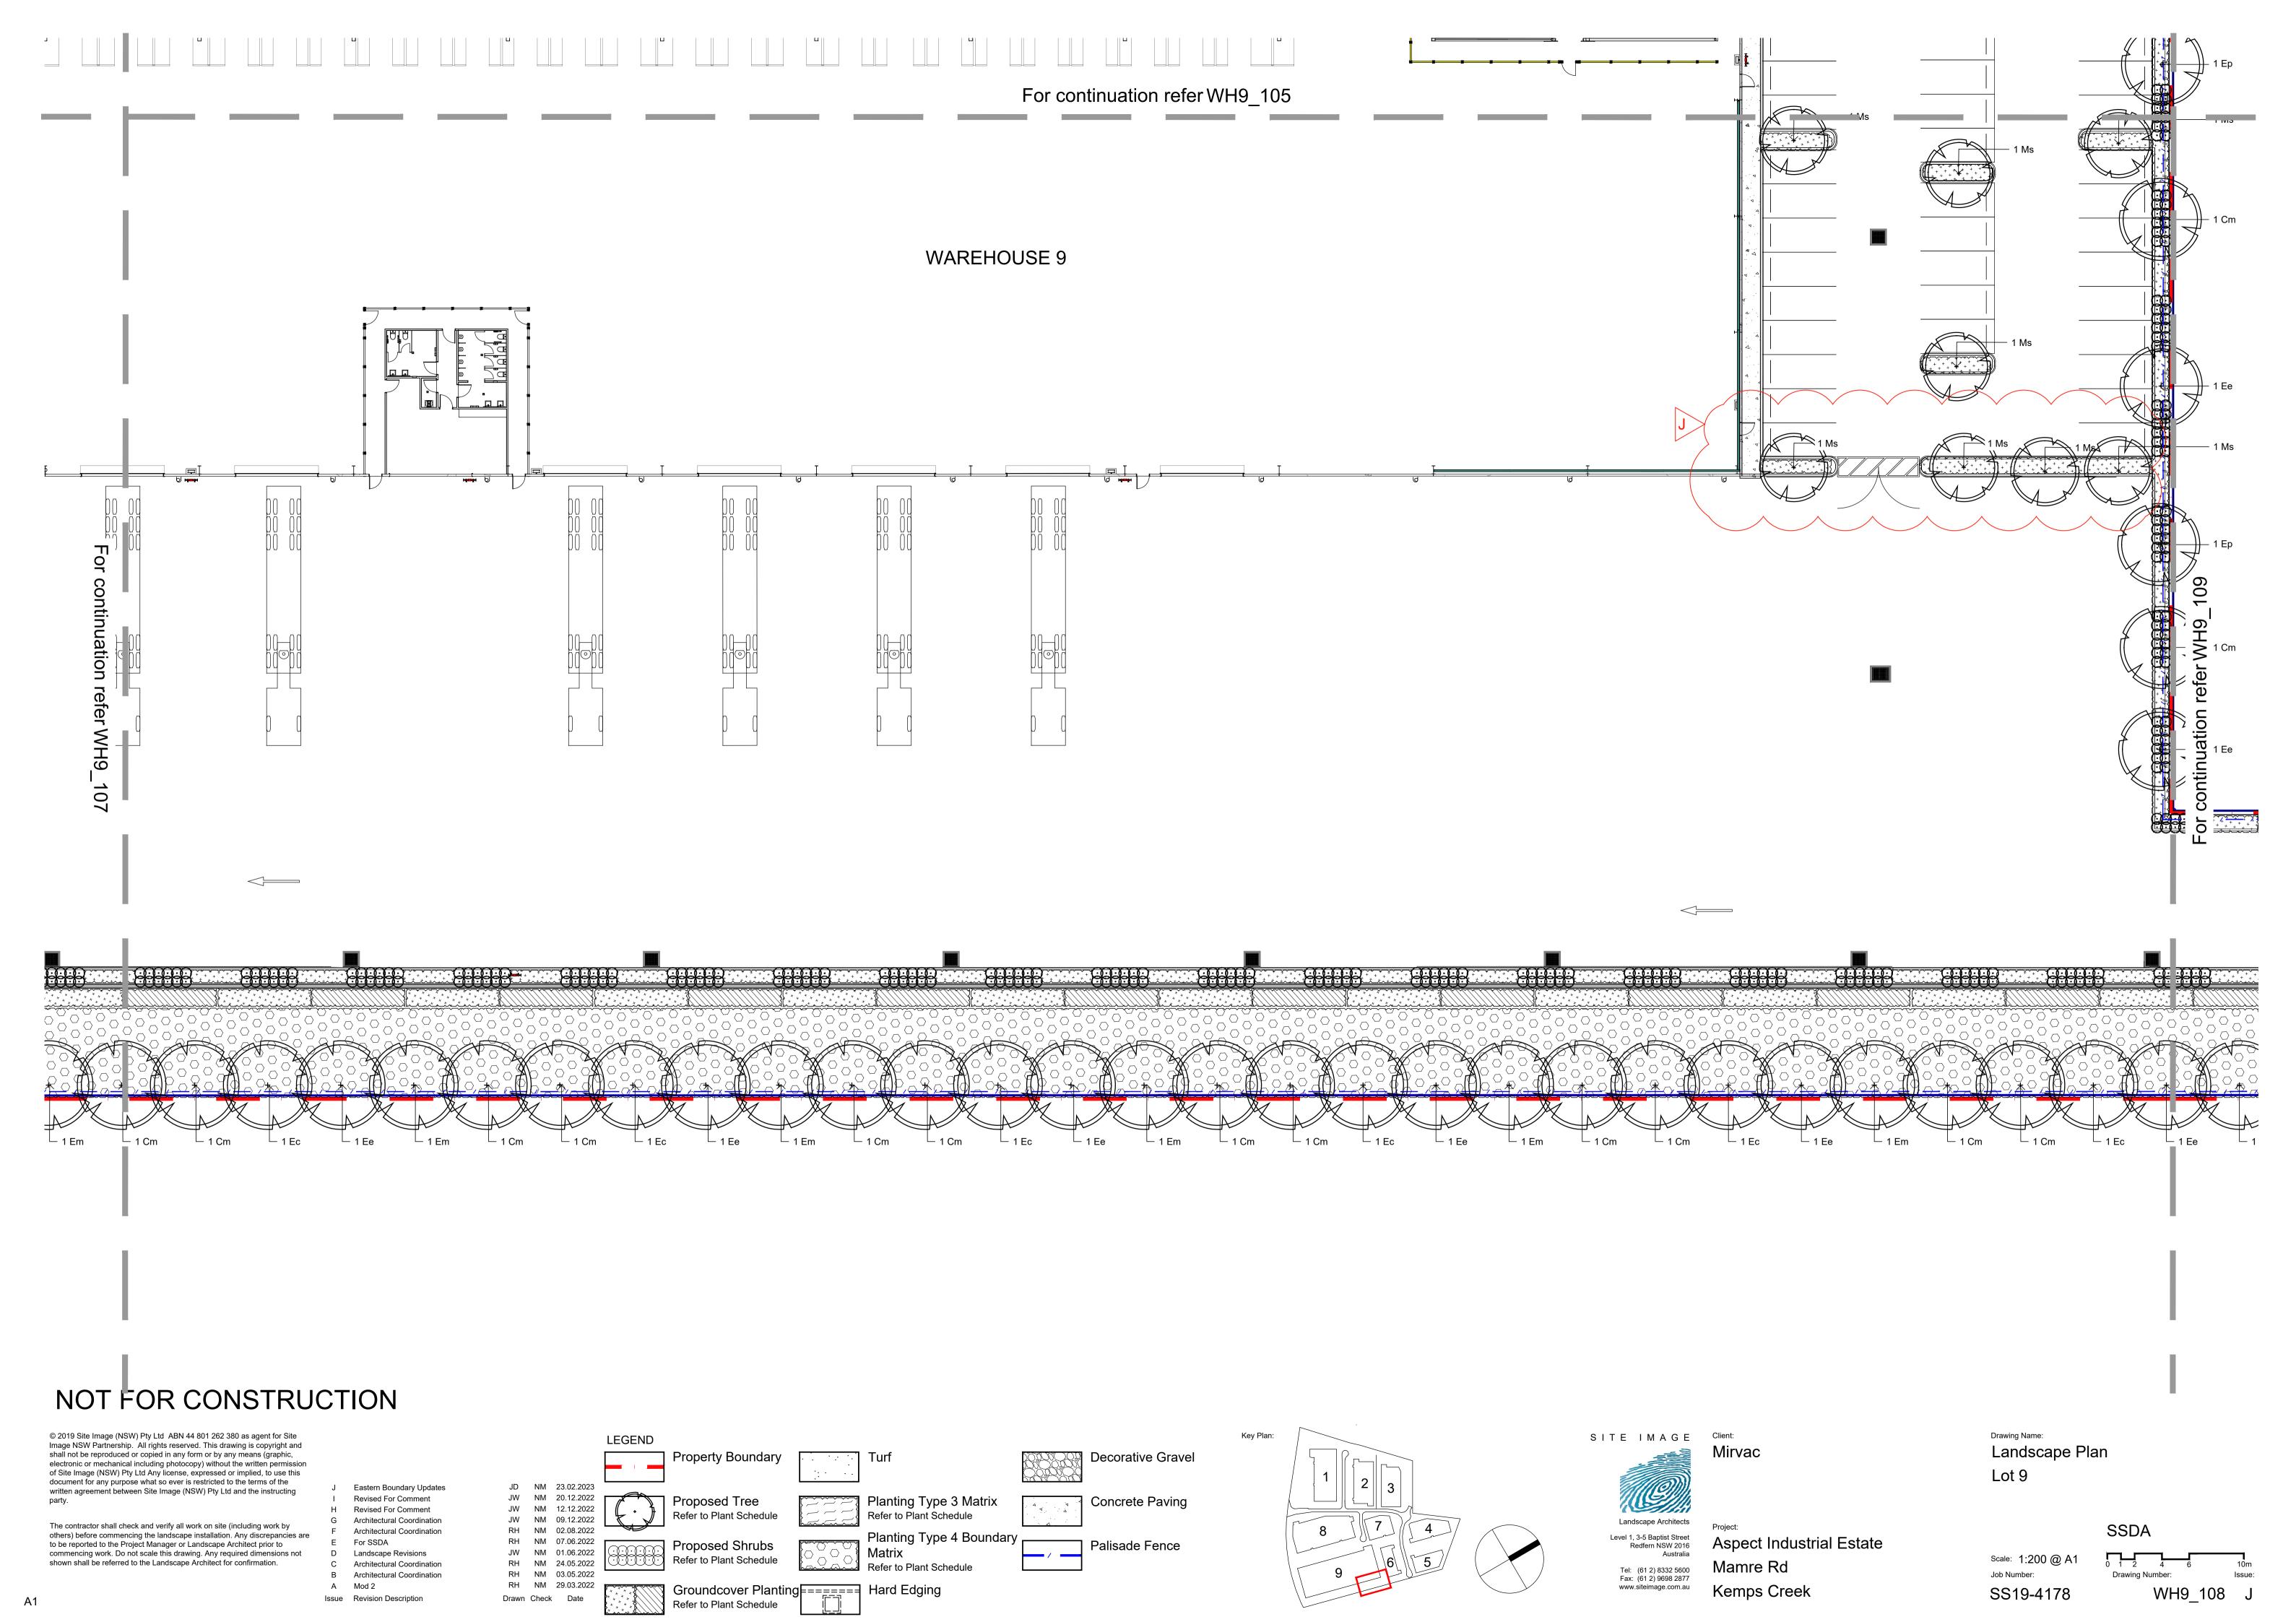

t Manager or Landscape Architect prior to commencing work. Do not scale this drawing. Any required dimensions not shown shall be referred to the Landscape Architect for confirmation.

LEGEND Eastern Boundary Updates JD NM 23.02.2023 JW NM 20.12.2022 Revised For Comment JW NM 12.12.2022 **Revised For Comment** JW NM 09.12.2022 Architectural Coordination RH NM 02.08.2022 Architectural Coordination RH NM 07.06.2022 For SSDA JW NM 01.06.2022 Landscape Revisions RH NM 24.05.2022 Architectural Coordination RH NM 03.05.2022 Architectural Coordination RH NM 29.03.2022 Issue Revision Description Drawn Check Date

Tel: (61 2) 8332 5600 Fax: (61 2) 9698 2877



Lot 9

**Aspect Industrial Estate** 

Drawing Name: **Cover Sheet** 

Job Number:

SSDA

Drawing Number: WH9\_000 J SS19-4178



















Issue Revision Description

Drawn Check Date

Refer to Plant Schedule



01 Detail 75-200L Tree Planting on Grade
501 1:10



Detail Turf on Even Grade

501 1:10



03 Detail Shrub Accent & Groundcover Planting on Grade 501 1:10





O5 Gravel Paving on Grade
501 1:10

### NOT FOR CONSTRUCTION

© 2019 Site Image (NSW) Pty Ltd ABN 44 801 262 380 as agent for Site Image NSW Partnership. All rights reserved. This drawing is copyright and shall not be reproduced or copied in any form or by any means (graphic, electronic or mechanical including photocopy) without the written permission of Site Image (NSW) Pty Ltd Any license, expressed or implied, to use this document for any purpose what so ever is restricted to the terms of the written agreement between Site Image (NSW) Pty Ltd and the in