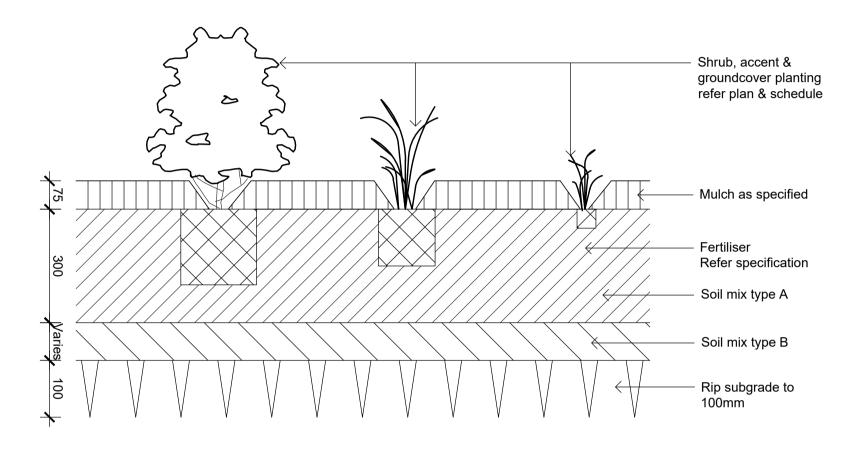

r confirmation.

LEGEND Eastern Boundary Updates JD NM 23.02.2023 JW NM 20.12.2022 Revised For Comment JW NM 12.12.2022 **Revised For Comment** JW NM 09.12.2022 Architectural Coordination RH NM 02.08.2022 Architectural Coordination RH NM 07.06.2022 For SSDA JW NM 01.06.2022 Landscape Revisions RH NM 24.05.2022 Architectural Coordination RH NM 03.05.2022 Architectural Coordination RH NM 29.03.2022 Issue Revision Description Drawn Check Date

Tel: (61 2) 8332 5600 Fax: (61 2) 9698 2877



Lot 9

**Aspect Industrial Estate** 

Drawing Name: **Cover Sheet** 

Job Number:

SSDA

Drawing Number: WH9\_000 J SS19-4178



















Issue Revision Description

Drawn Check Date

Refer to Plant Schedule



01 Detail 75-200L Tree Planting on Grade
501 1:10



Detail Turf on Even Grade

501 1:10



03 Detail Shrub Accent & Groundcover Planting on Grade 501 1:10





O5 Gravel Paving on Grade
501 1:10

### NOT FOR CONSTRUCTION

© 2019 Site Image (NSW) Pty Ltd ABN 44 801 262 380 as agent for Site Image NSW Partnership. All rights reserved. This drawing is copyright and shall not be reproduced or copied in any form or by any means (graphic, electronic or mechanical including photocopy) without the written permission of Site Image (NSW) Pty Ltd Any license, expressed or implied, to use this document for any purpose what so ever is restricted to the terms of the written agreement between Site Image (NSW) Pty Ltd and the instructing

The contractor shall check and verify all work on site (including work by others) before commencing the landscape installation. Any discrepancies are to be