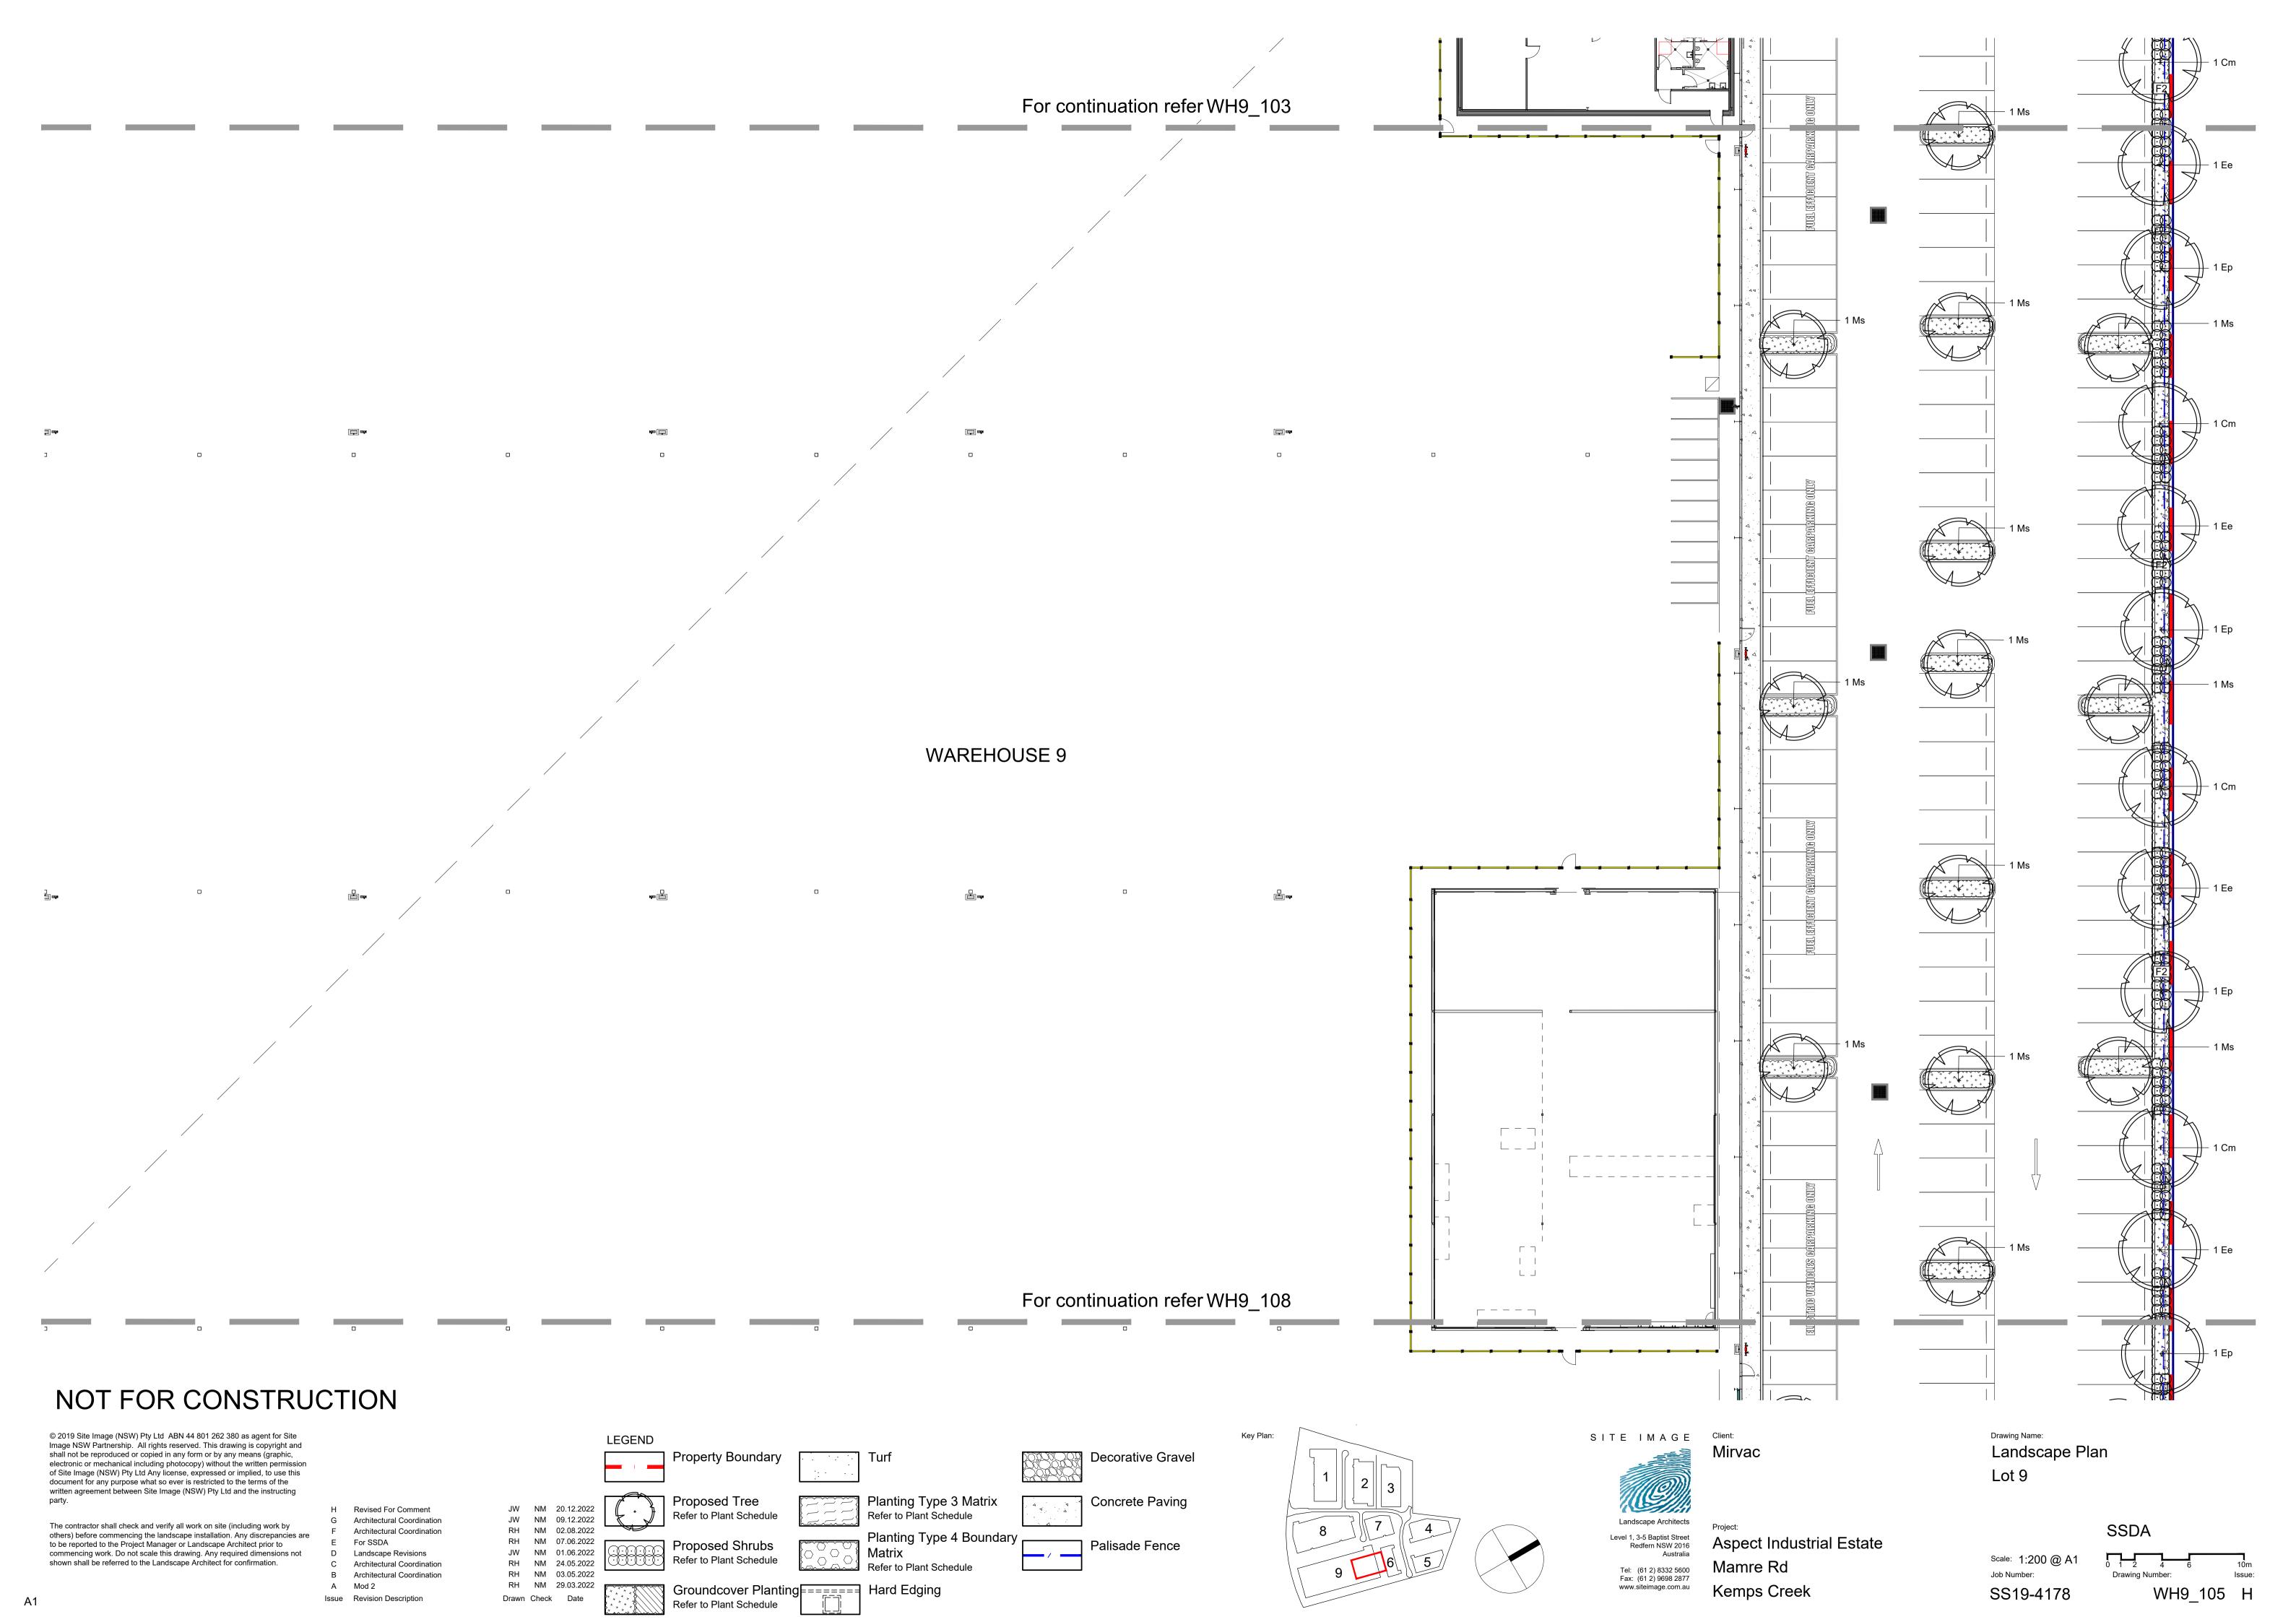

Project Manager or Landscape Architect prior to commencing work. Do not scale this drawing. Any required dimensions not shown shall be referred to the Landscape Architect for confirmation.

LEGEND Eastern Boundary Updates JD NM 23.02.2023 JW NM 20.12.2022 Revised For Comment JW NM 12.12.2022 **Revised For Comment** JW NM 09.12.2022 Architectural Coordination RH NM 02.08.2022 Architectural Coordination RH NM 07.06.2022 For SSDA JW NM 01.06.2022 Landscape Revisions RH NM 24.05.2022 Architectural Coordination RH NM 03.05.2022 Architectural Coordination RH NM 29.03.2022 Issue Revision Description Drawn Check Date

Tel: (61 2) 8332 5600 Fax: (61 2) 9698 2877



Lot 9

**Aspect Industrial Estate** 

Drawing Name: **Cover Sheet** 

Job Number:

SSDA

Drawing Number: WH9\_000 J SS19-4178



















Issue Revision Description

Drawn Check Date

Refer to Plant Schedule



01 Detail 75-200L Tree Planting on Grade
501 1:10



Detail Turf on Even Grade

501 1:10



03 Detail Shrub Accent & Groundcover Planting on Grade 501 1:10





O5 Gravel Paving on Grade
501 1:10

### NOT FOR CONSTRUCTION

© 2019 Site Image (NSW) Pty Ltd ABN 44 801 262 380 as agent for Site Image NSW Partnership. All rights reserved. This drawing is copyright and shall not be reproduced or copied in any form or by any means (graphic, electronic or mechanical including photocopy) without the written permission of Site Image (NSW) Pty Ltd Any license, expressed or implied, to use this document for any purpose what so ever is restricted to the terms of the written agreement between Site Image (NSW) Pty Ltd and