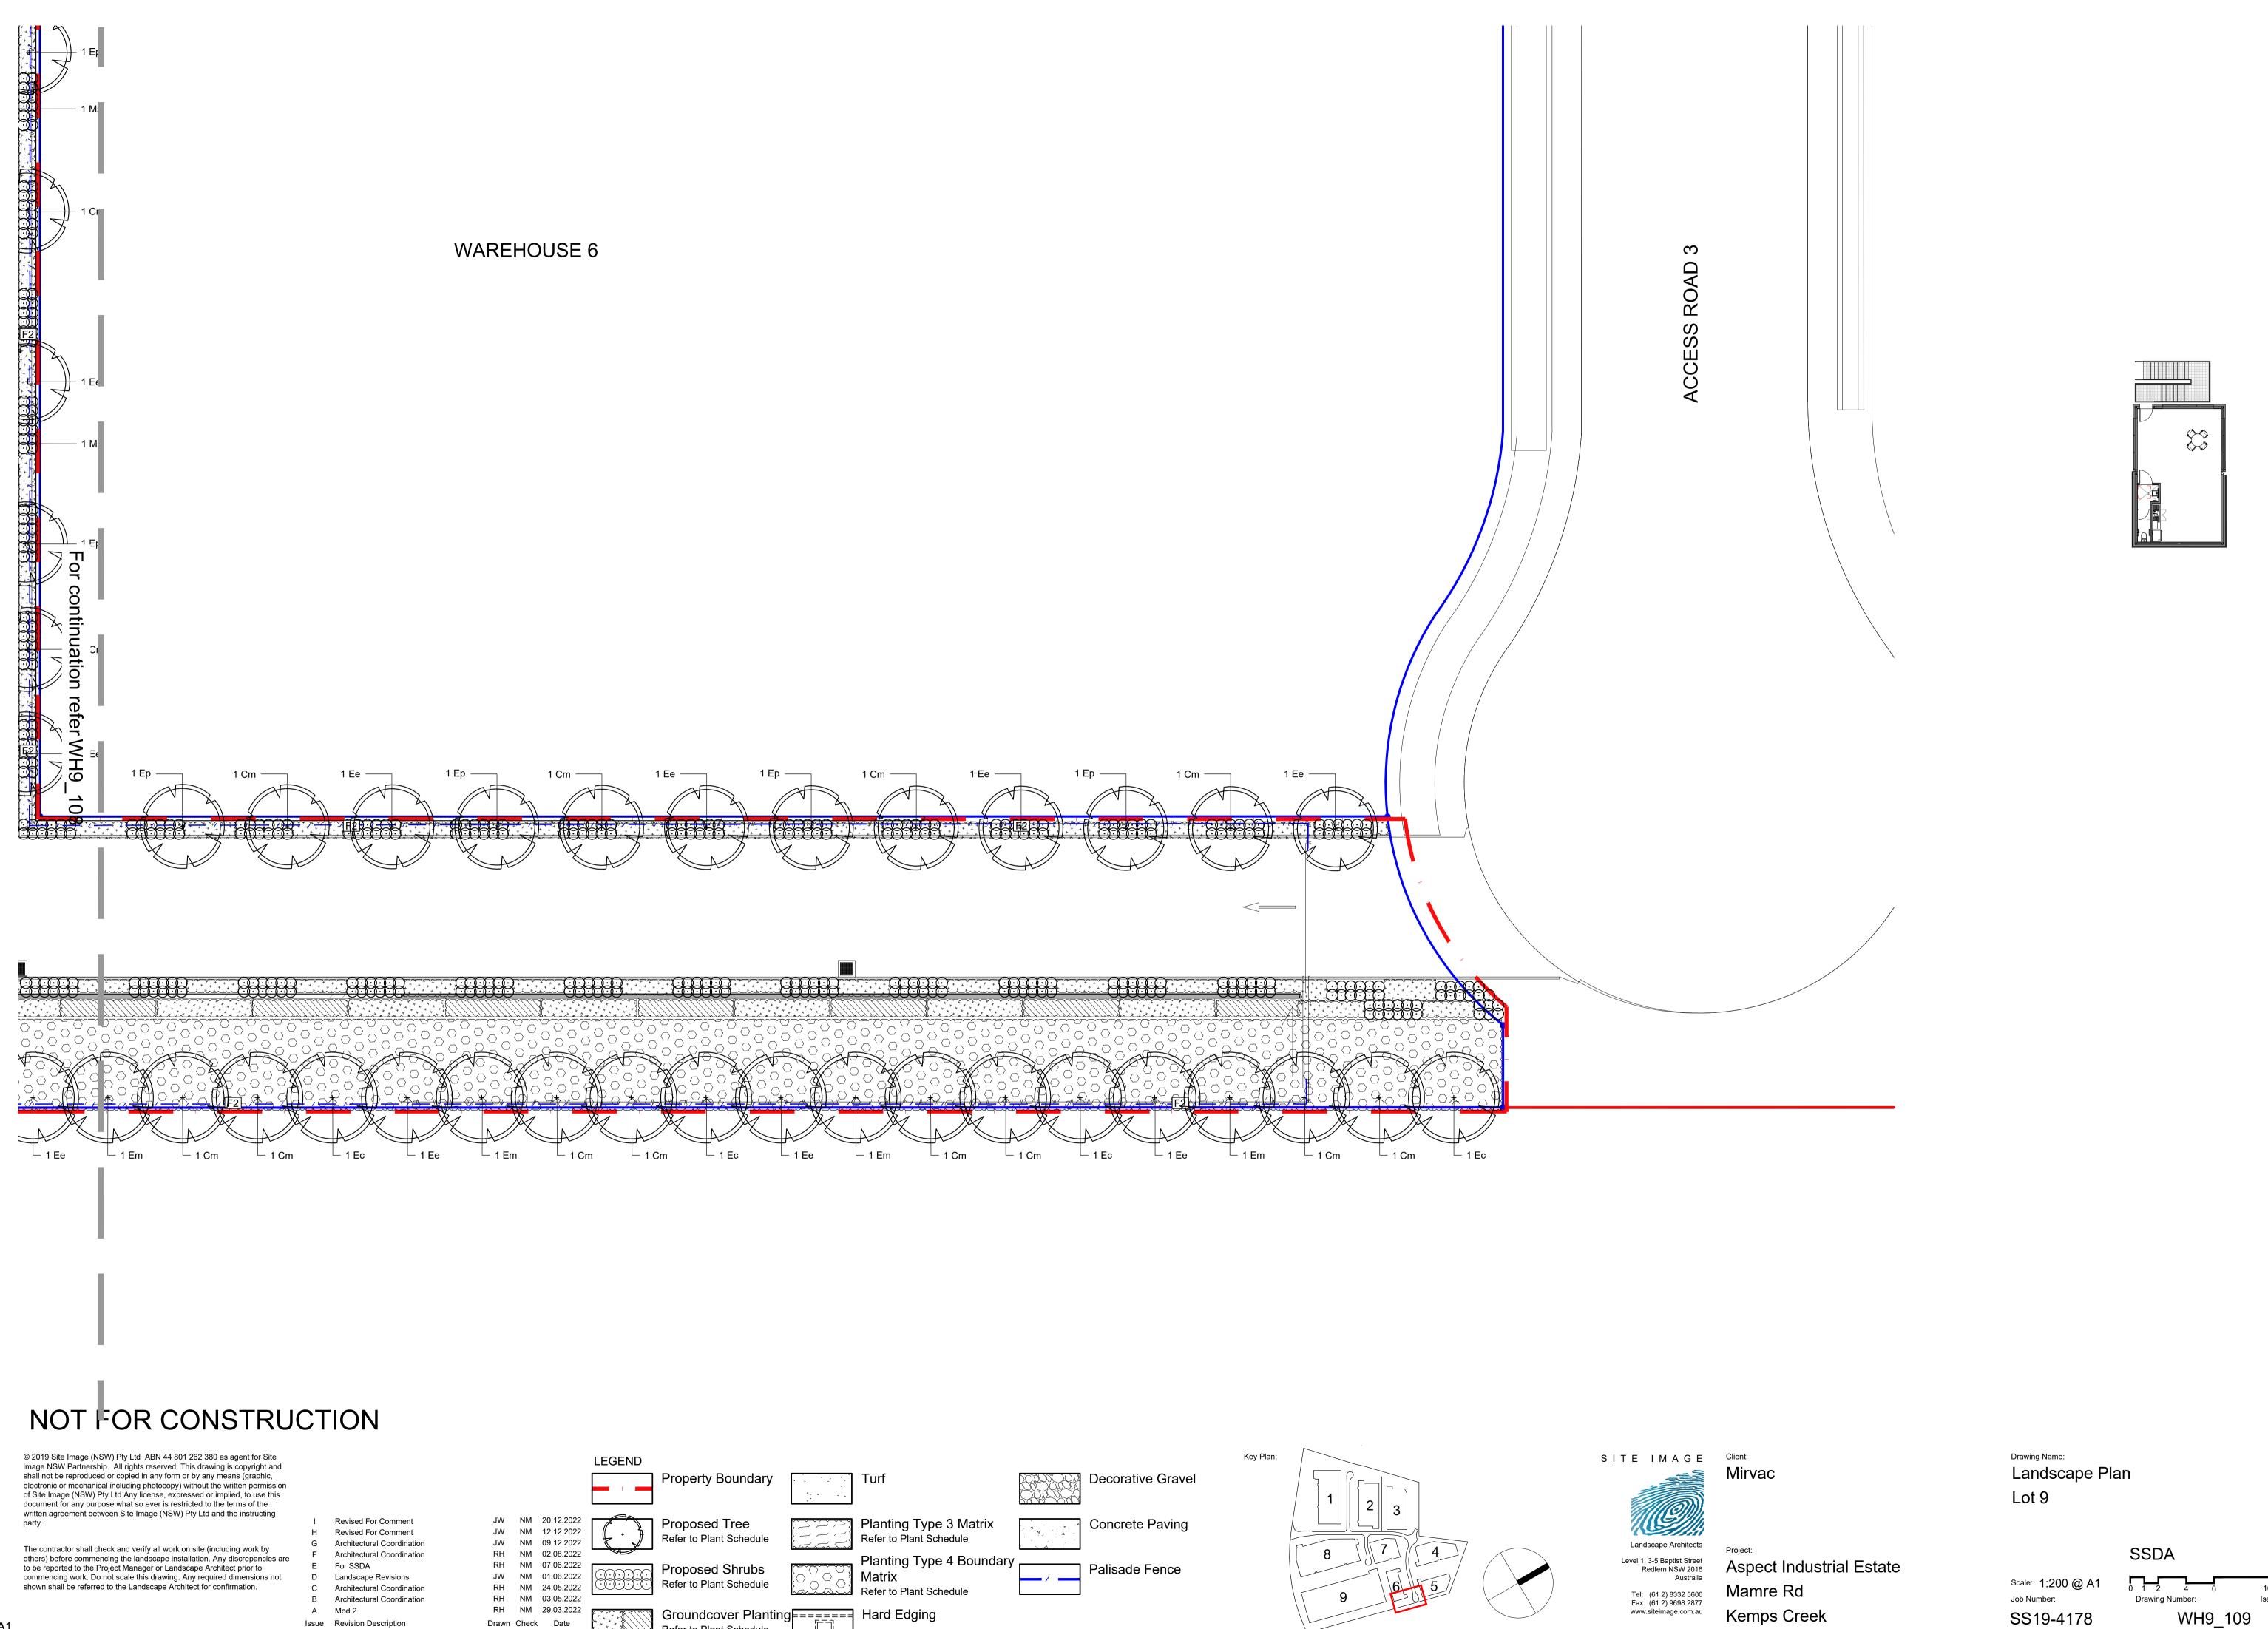

Manager or Landscape Architect prior to commencing work. Do not scale this drawing. Any required dimensions not shown shall be referred to the Landscape Architect for confirmation.

LEGEND Eastern Boundary Updates JD NM 23.02.2023 JW NM 20.12.2022 Revised For Comment JW NM 12.12.2022 **Revised For Comment** JW NM 09.12.2022 Architectural Coordination RH NM 02.08.2022 Architectural Coordination RH NM 07.06.2022 For SSDA JW NM 01.06.2022 Landscape Revisions RH NM 24.05.2022 Architectural Coordination RH NM 03.05.2022 Architectural Coordination RH NM 29.03.2022 Issue Revision Description Drawn Check Date

Tel: (61 2) 8332 5600 Fax: (61 2) 9698 2877



Lot 9

**Aspect Industrial Estate** 

Drawing Name: **Cover Sheet** 

Job Number:

SSDA

Drawing Number: WH9\_000 J SS19-4178



















Issue Revision Description

Drawn Check Date

Refer to Plant Schedule



01 Detail 75-200L Tree Planting on Grade
501 1:10



Detail Turf on Even Grade

501 1:10



03 Detail Shrub Accent & Groundcover Planting on Grade 501 1:10





O5 Gravel Paving on Grade
501 1:10

### NOT FOR CONSTRUCTION

© 2019 Site Image (NSW) Pty Ltd ABN 44 801 262 380 as agent for Site Image NSW Partnership. All rights reserved. This drawing is copyright and shall not be reproduced or copied in any form or by any means (graphic, electronic or mechanical including photocopy) without the written permission of Site Image (NSW) Pty Ltd Any license, expressed or implied, to use this document for any purpose what so ever is restricted to the terms of the written agreement between Site Image (NSW) Pty Ltd and the inst