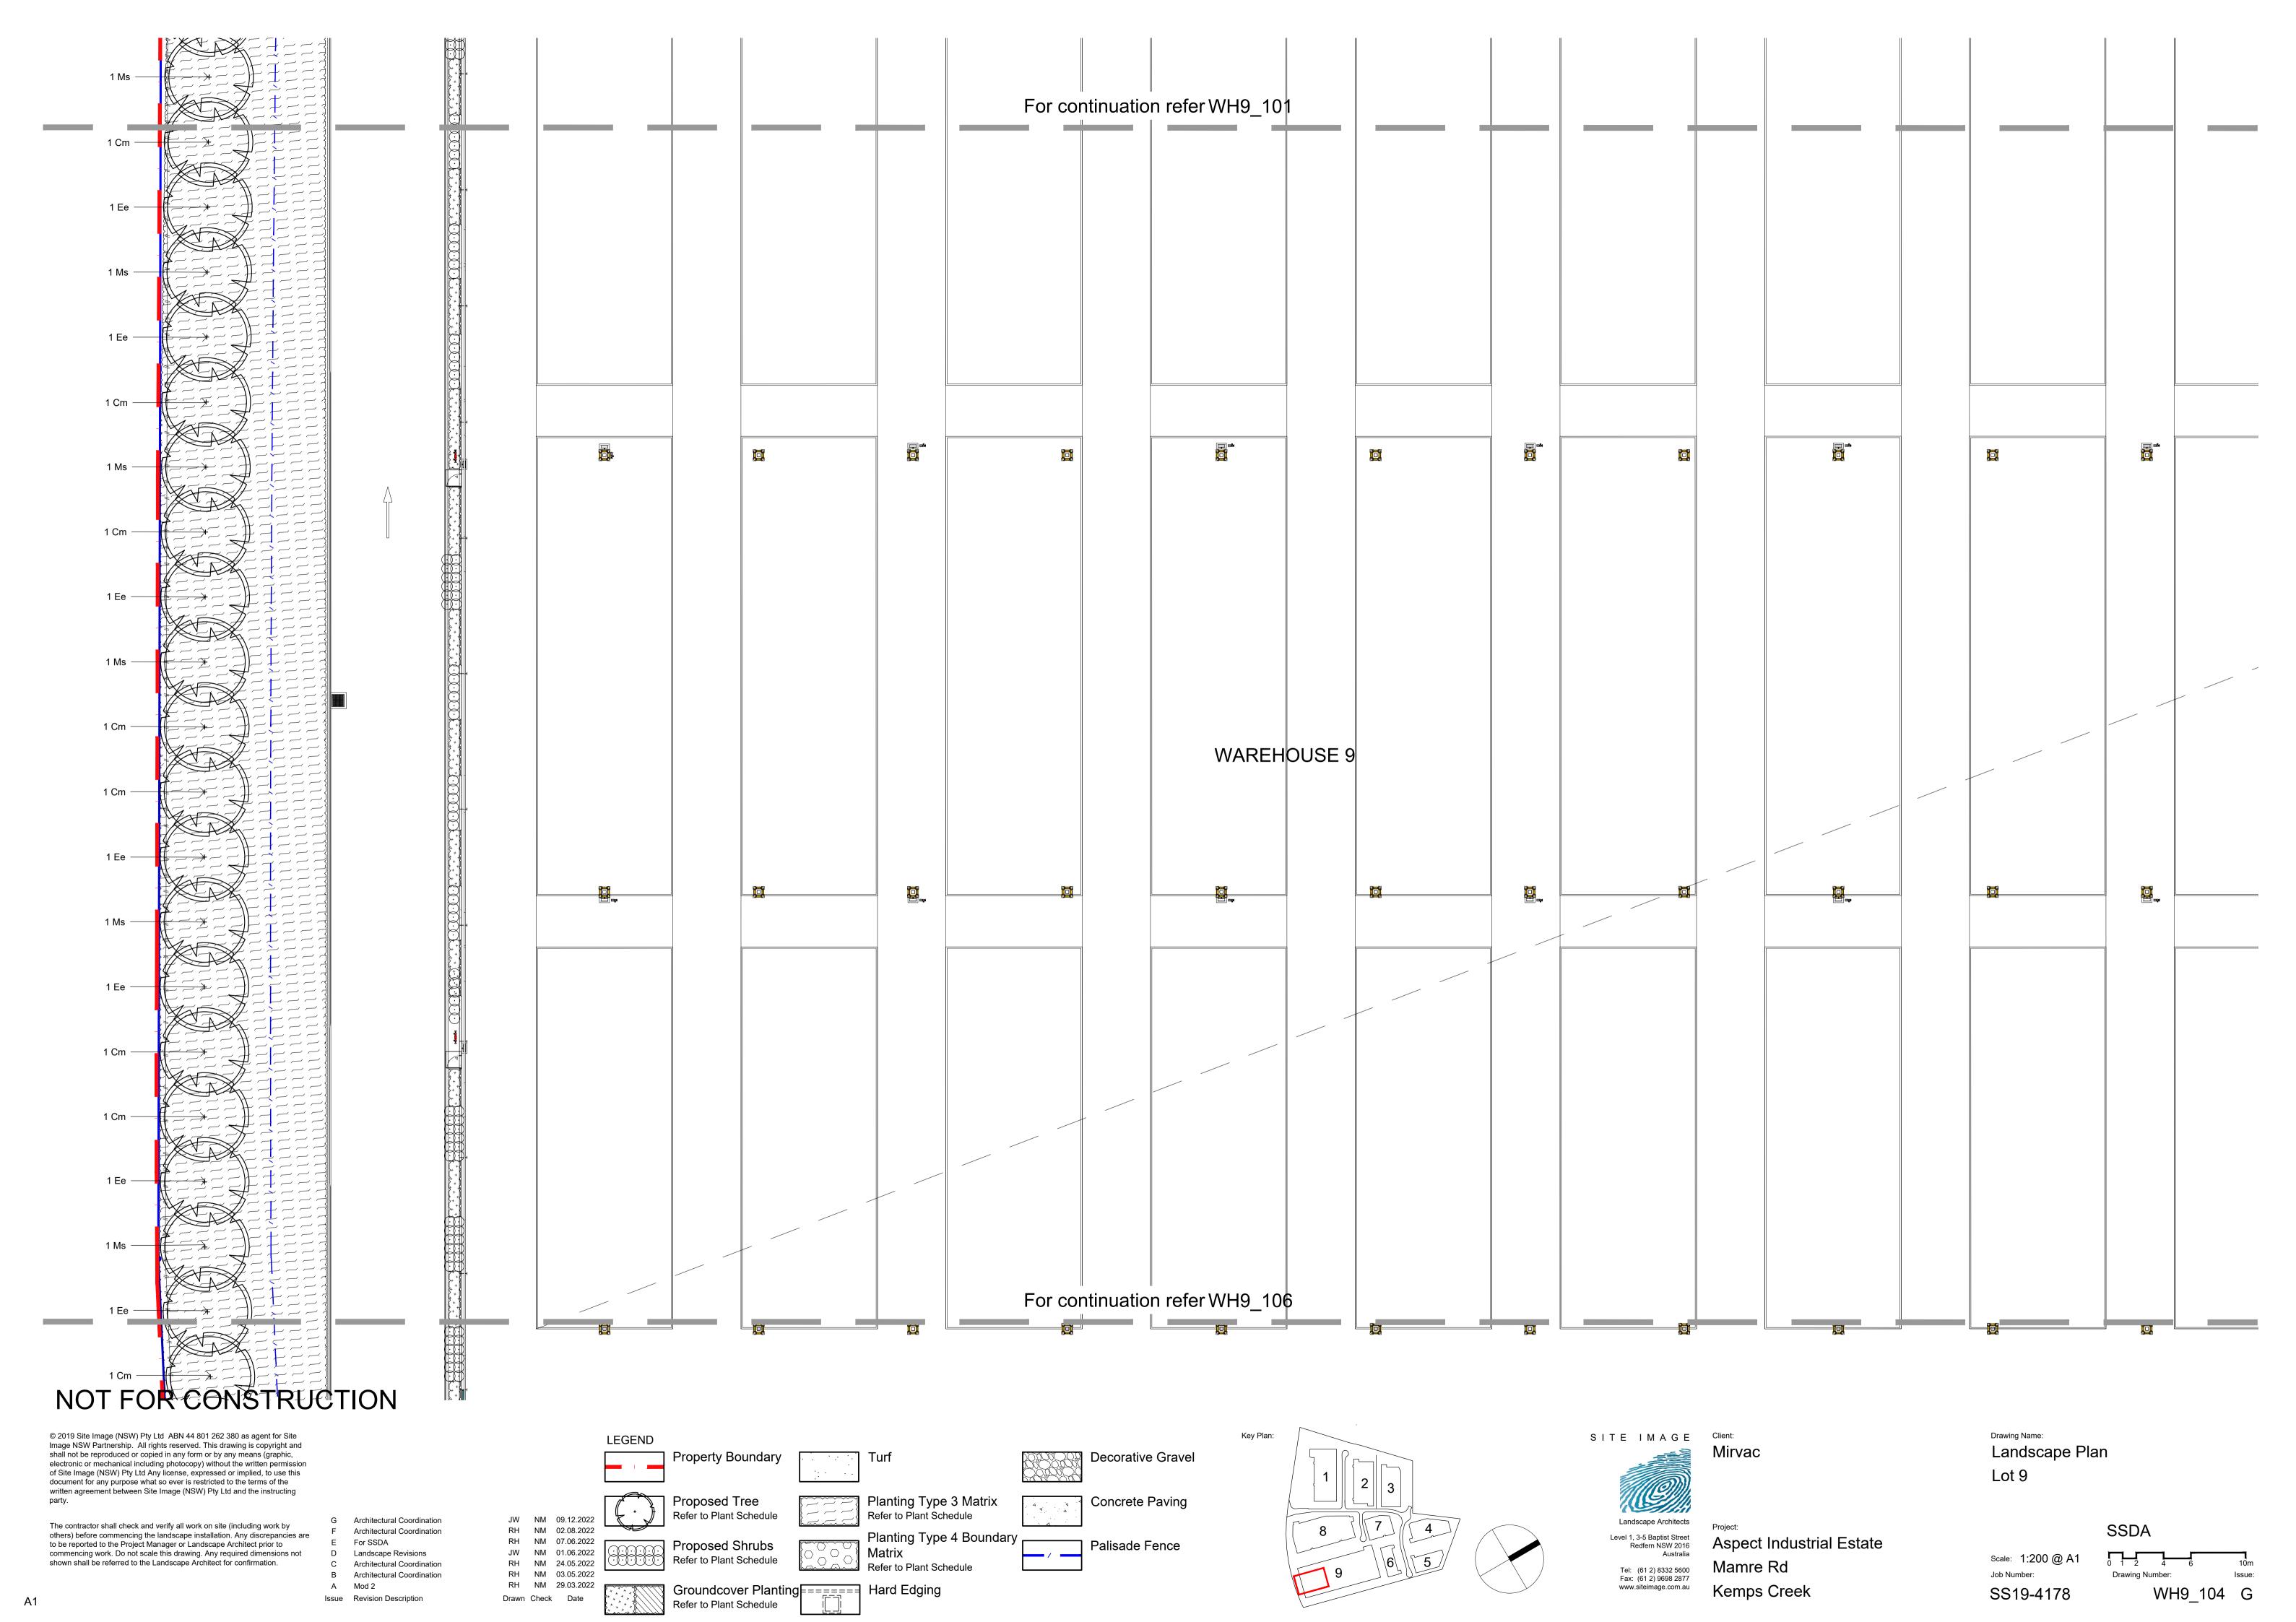

e Project Manager or Landscape Architect prior to commencing work. Do not scale this drawing. Any required dimensions not shown shall be referred to the Landscape Architect for confirmation.

LEGEND Eastern Boundary Updates JD NM 23.02.2023 JW NM 20.12.2022 Revised For Comment JW NM 12.12.2022 **Revised For Comment** JW NM 09.12.2022 Architectural Coordination RH NM 02.08.2022 Architectural Coordination RH NM 07.06.2022 For SSDA JW NM 01.06.2022 Landscape Revisions RH NM 24.05.2022 Architectural Coordination RH NM 03.05.2022 Architectural Coordination RH NM 29.03.2022 Issue Revision Description Drawn Check Date

Tel: (61 2) 8332 5600 Fax: (61 2) 9698 2877



Lot 9

**Aspect Industrial Estate** 

Drawing Name: **Cover Sheet** 

Job Number:

SSDA

Drawing Number: WH9\_000 J SS19-4178



















Issue Revision Description

Drawn Check Date

Refer to Plant Schedule



01 Detail 75-200L Tree Planting on Grade
501 1:10



Detail Turf on Even Grade

501 1:10



03 Detail Shrub Accent & Groundcover Planting on Grade 501 1:10





O5 Gravel Paving on Grade
501 1:10

### NOT FOR CONSTRUCTION

© 2019 Site Image (NSW) Pty Ltd ABN 44 801 262 380 as agent for Site Image NSW Partnership. All rights reserved. This drawing is copyright and shall not be reproduced or copied in any form or by any means (graphic, electronic or mechanical including photocopy) without the written permission of Site Image (NSW) Pty Ltd Any license, expressed or implied, to use this document for any purpose what so ever is restricted to the terms of the written agreement between Site Image (NSW) Pty Ltd an