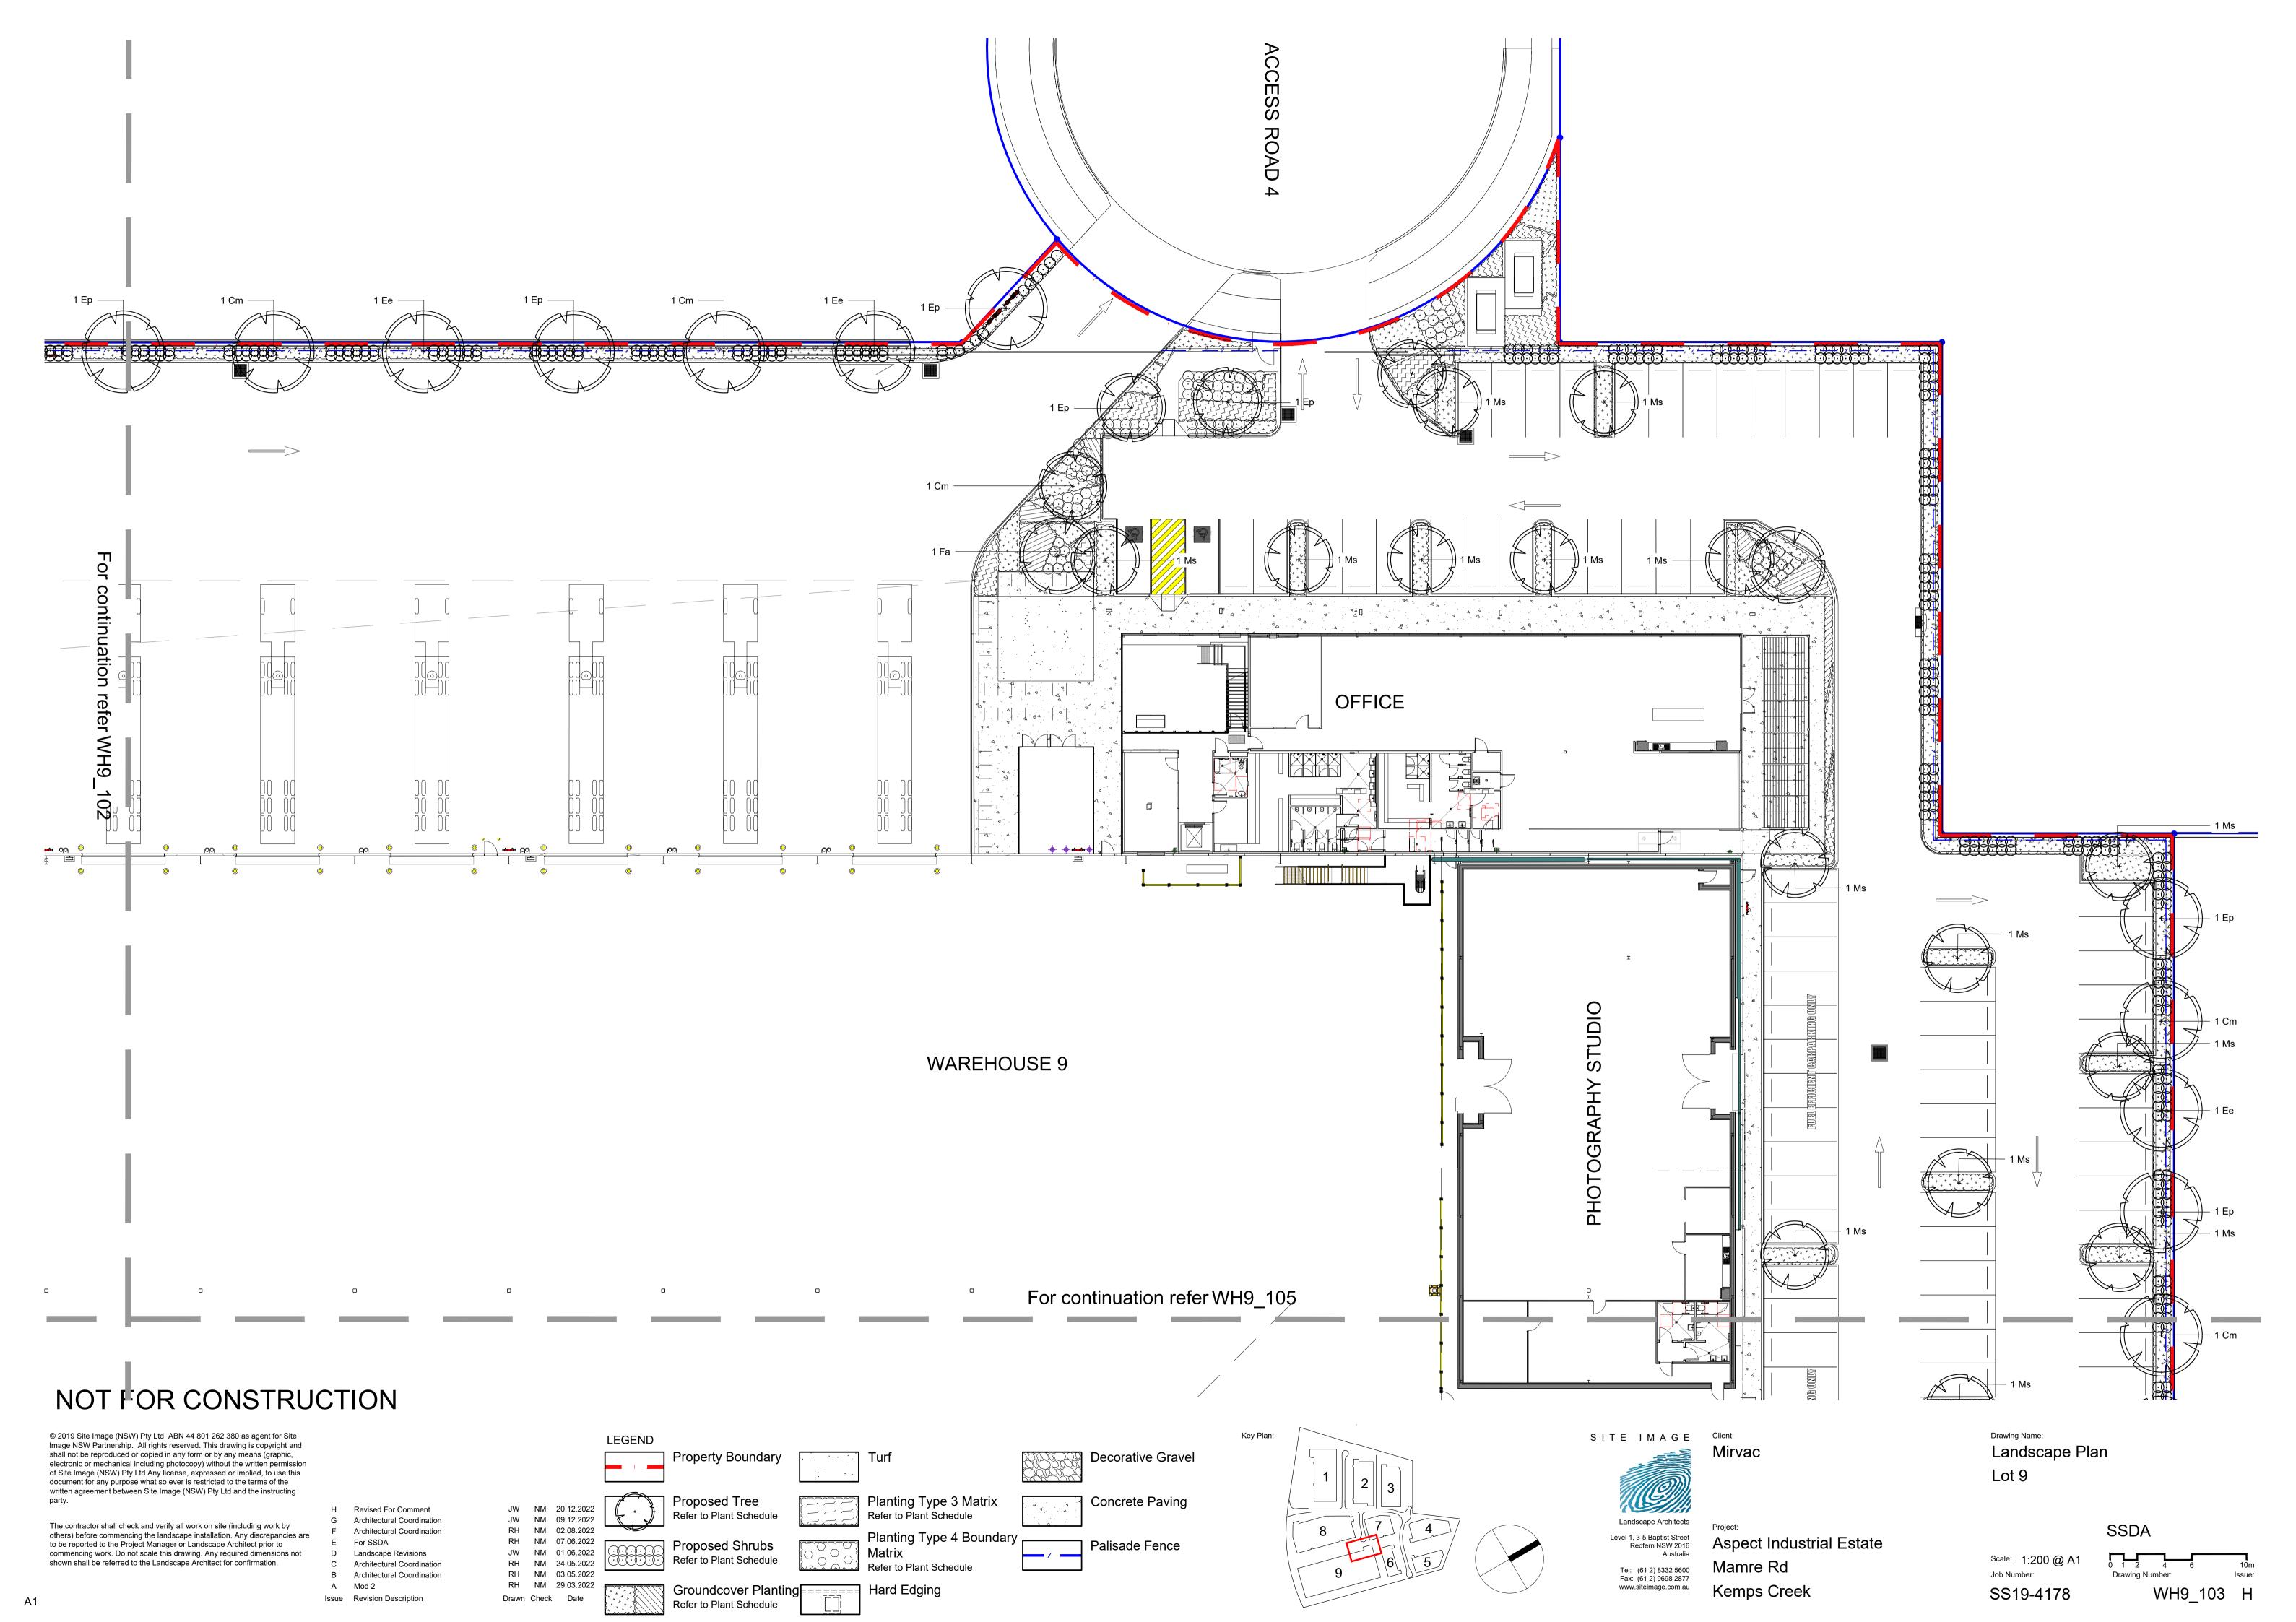

the Project Manager or Landscape Architect prior to commencing work. Do not scale this drawing. Any required dimensions not shown shall be referred to the Landscape Architect for confirmation.

LEGEND Eastern Boundary Updates JD NM 23.02.2023 JW NM 20.12.2022 Revised For Comment JW NM 12.12.2022 **Revised For Comment** JW NM 09.12.2022 Architectural Coordination RH NM 02.08.2022 Architectural Coordination RH NM 07.06.2022 For SSDA JW NM 01.06.2022 Landscape Revisions RH NM 24.05.2022 Architectural Coordination RH NM 03.05.2022 Architectural Coordination RH NM 29.03.2022 Issue Revision Description Drawn Check Date

Tel: (61 2) 8332 5600 Fax: (61 2) 9698 2877



Lot 9

**Aspect Industrial Estate** 

Drawing Name: **Cover Sheet** 

Job Number:

SSDA

Drawing Number: WH9\_000 J SS19-4178



















Issue Revision Description

Drawn Check Date

Refer to Plant Schedule



01 Detail 75-200L Tree Planting on Grade
501 1:10



Detail Turf on Even Grade

501 1:10



03 Detail Shrub Accent & Groundcover Planting on Grade 501 1:10





O5 Gravel Paving on Grade
501 1:10

### NOT FOR CONSTRUCTION

© 2019 Site Image (NSW) Pty Ltd ABN 44 801 262 380 as agent for Site Image NSW Partnership. All rights reserved. This drawing is copyright and shall not be reproduced or copied in any form or by any means (graphic, electronic or mechanical including photocopy) without the written permission of Site Image (NSW) Pty Ltd Any license, expressed or implied, to use this document for any purpose what so ever is restricted to the terms of the written agreement between Site Image (NSW) Pty Ltd