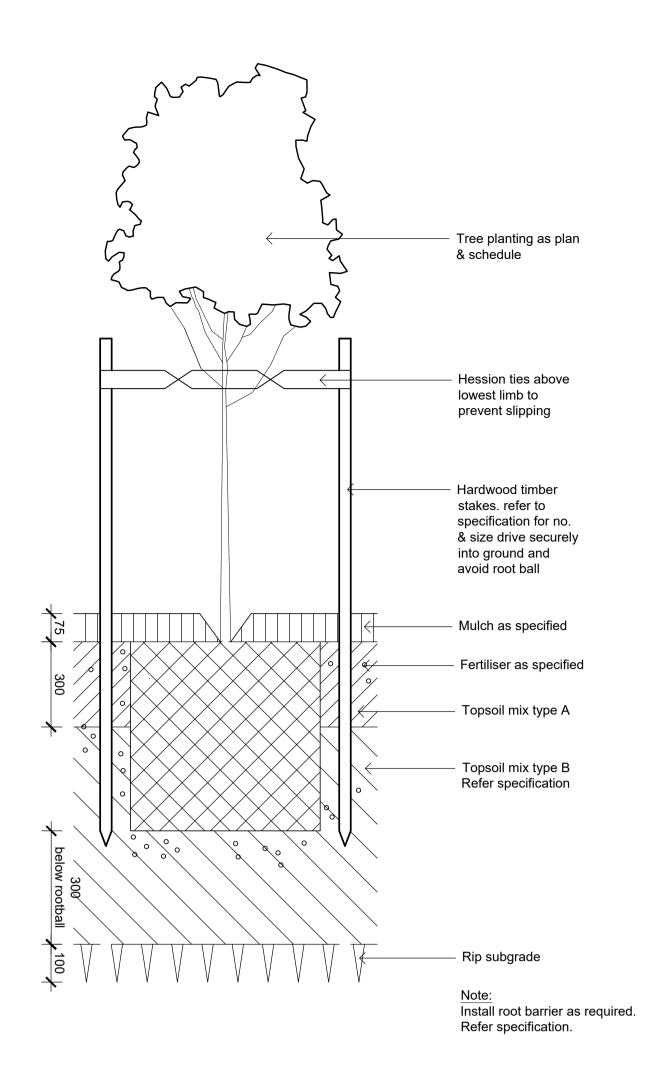

s drawing. Any required dimensions not shown shall be referred to the Landscape Architect for confirmation.

LEGEND Eastern Boundary Updates JD NM 23.02.2023 JW NM 20.12.2022 Revised For Comment JW NM 12.12.2022 **Revised For Comment** JW NM 09.12.2022 Architectural Coordination RH NM 02.08.2022 Architectural Coordination RH NM 07.06.2022 For SSDA JW NM 01.06.2022 Landscape Revisions RH NM 24.05.2022 Architectural Coordination RH NM 03.05.2022 Architectural Coordination RH NM 29.03.2022 Issue Revision Description Drawn Check Date

Tel: (61 2) 8332 5600 Fax: (61 2) 9698 2877



Lot 9

**Aspect Industrial Estate** 

Drawing Name: **Cover Sheet** 

Job Number:

SSDA

Drawing Number: WH9\_000 J SS19-4178



















Issue Revision Description

Drawn Check Date

Refer to Plant Schedule



01 Detail 75-200L Tree Planting on Grade
501 1:10



Detail Turf on Even Grade

501 1:10



03 Detail Shrub Accent & Groundcover Planting on Grade 501 1:10





O5 Gravel Paving on Grade
501 1:10

### NOT FOR CONSTRUCTION

© 2019 Site Image (NSW) Pty Ltd ABN 44 801 262 380 as agent for Site Image NSW Partnership. All rights reserved. This drawing is copyright and shall not be reproduced or copied in any form or by any means (graphic, electronic or mechanical including photocopy) without the written permission of Site Image (NSW) Pty Ltd Any license, expressed or implied, to use this document for any purpose what so ever is restricted to the terms of the written agreement between Site Image (NSW) Pty Ltd and the instructing

The contractor shall check and verify all work on site (includin