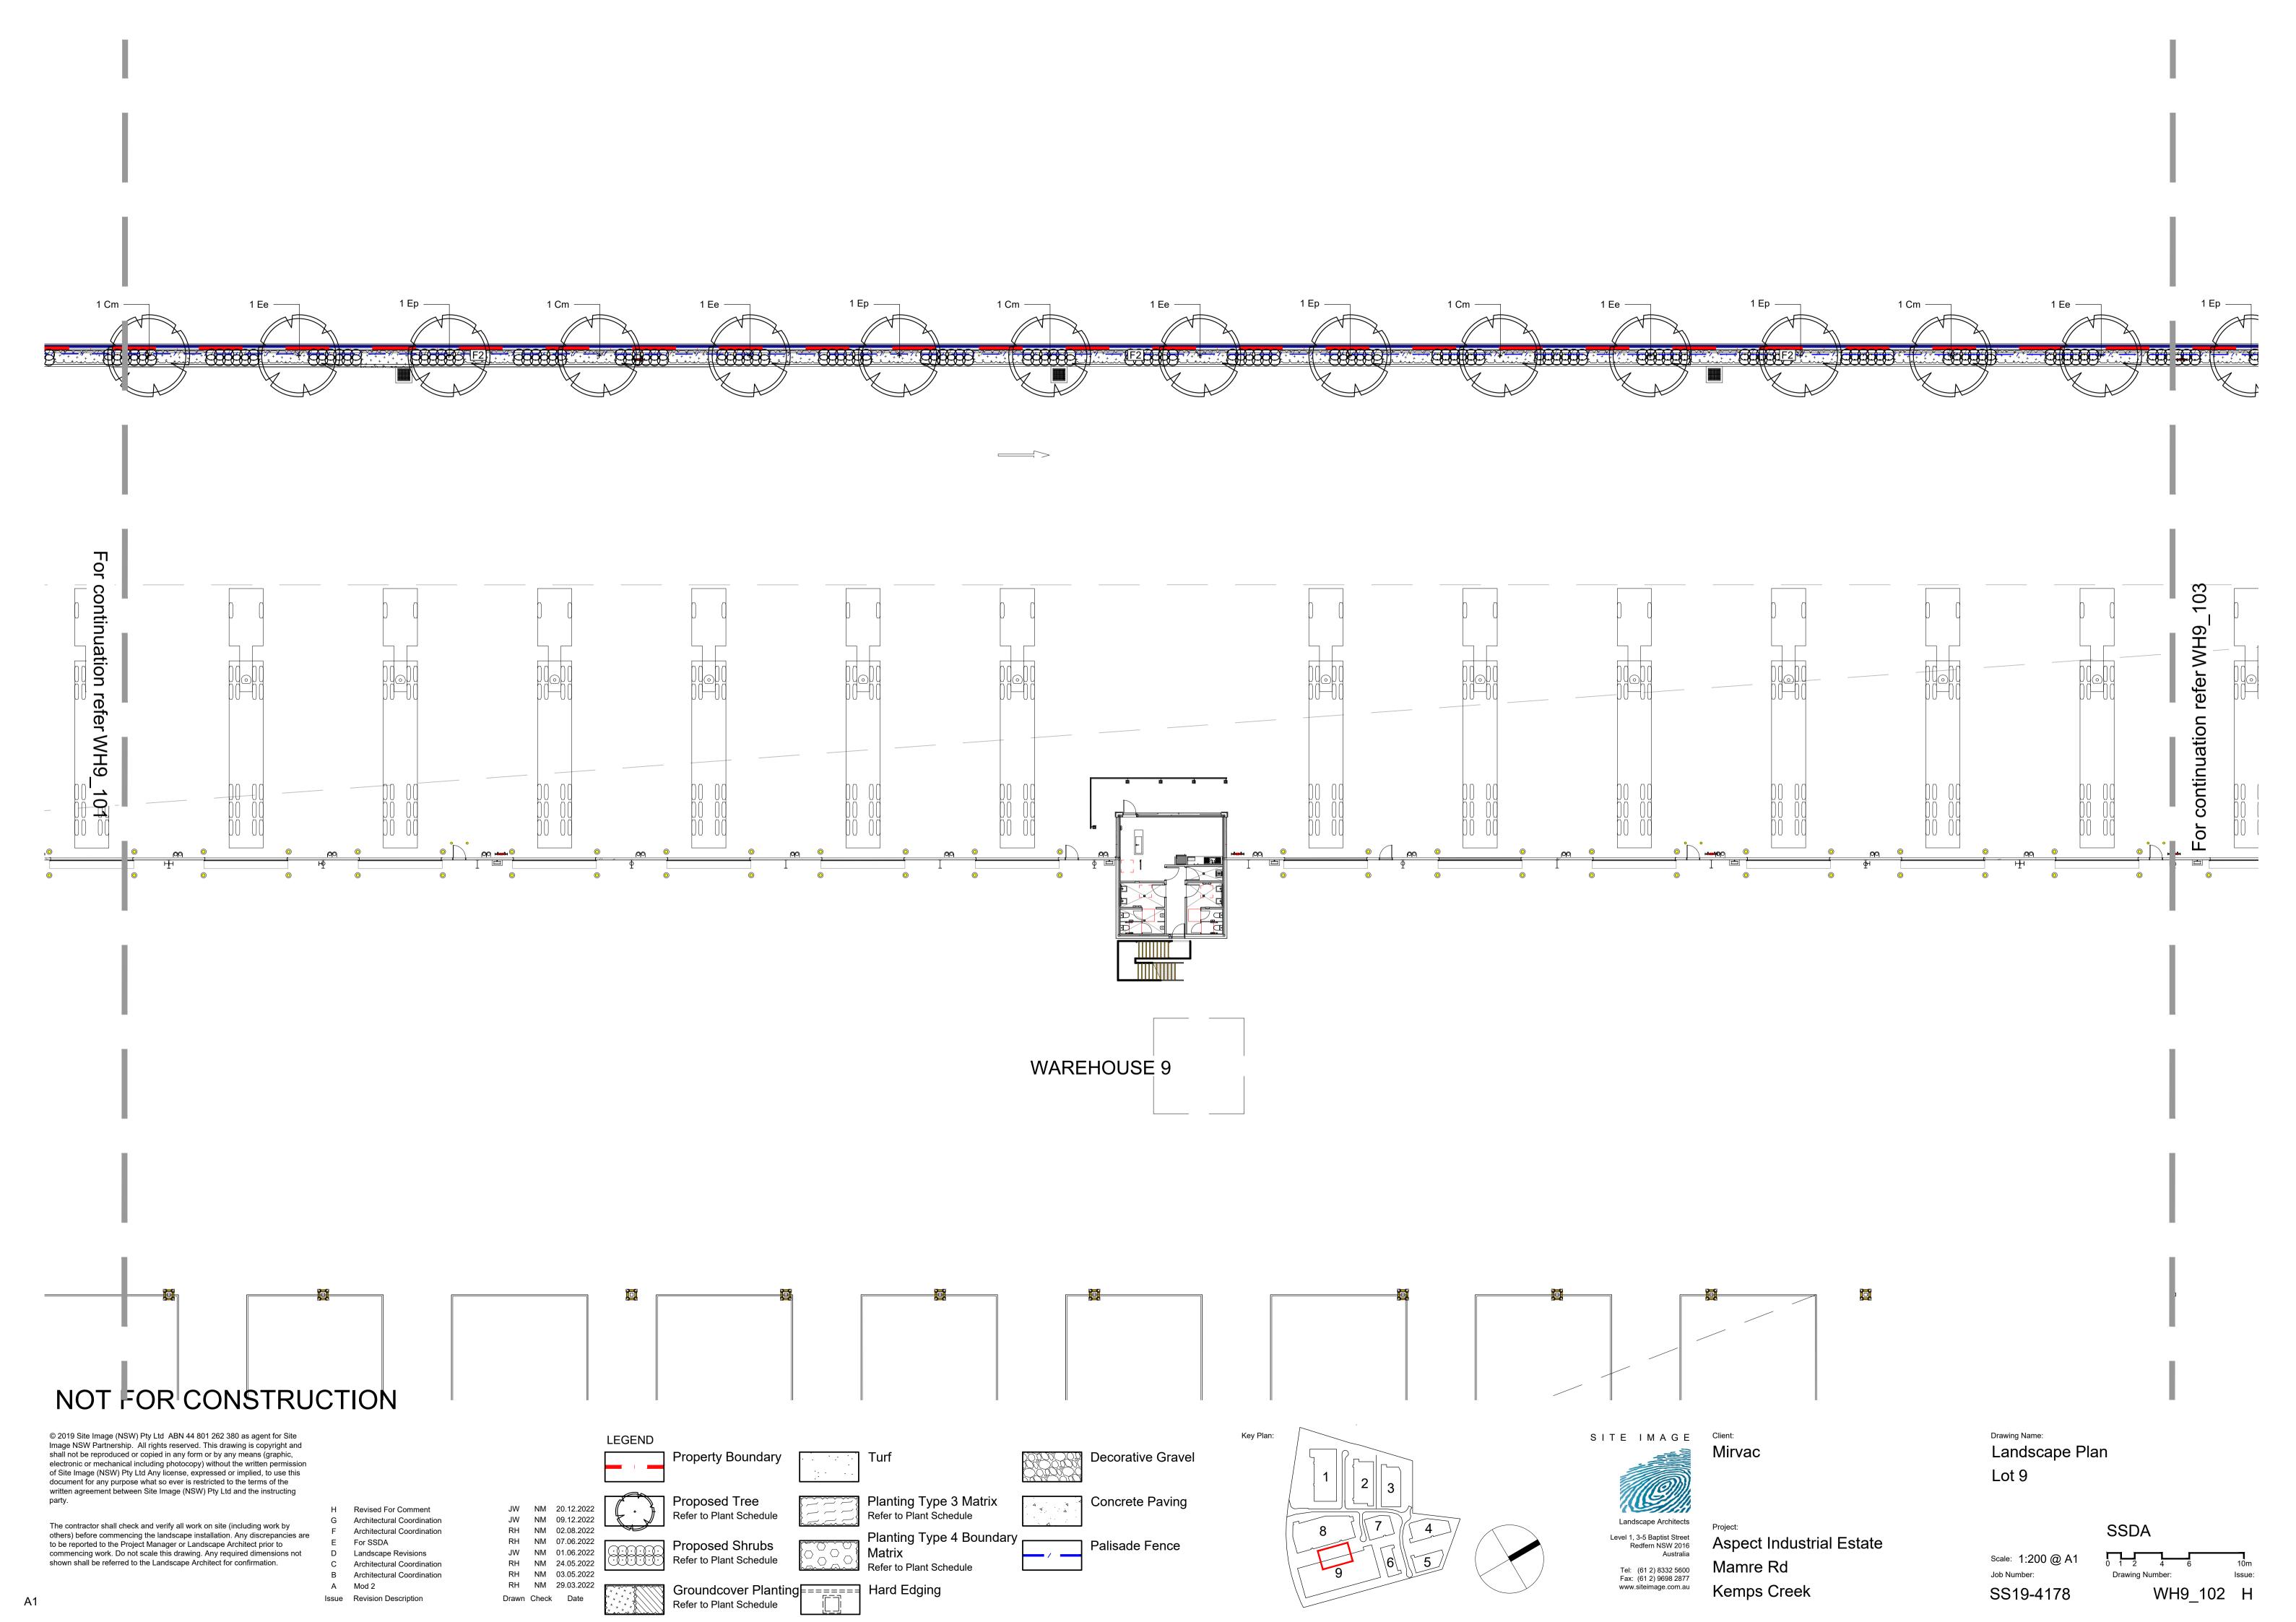

o the Project Manager or Landscape Architect prior to commencing work. Do not scale this drawing. Any required dimensions not shown shall be referred to the Landscape Architect for confirmation.

LEGEND Eastern Boundary Updates JD NM 23.02.2023 JW NM 20.12.2022 Revised For Comment JW NM 12.12.2022 **Revised For Comment** JW NM 09.12.2022 Architectural Coordination RH NM 02.08.2022 Architectural Coordination RH NM 07.06.2022 For SSDA JW NM 01.06.2022 Landscape Revisions RH NM 24.05.2022 Architectural Coordination RH NM 03.05.2022 Architectural Coordination RH NM 29.03.2022 Issue Revision Description Drawn Check Date

Tel: (61 2) 8332 5600 Fax: (61 2) 9698 2877



Lot 9

**Aspect Industrial Estate** 

Drawing Name: **Cover Sheet** 

Job Number:

SSDA

Drawing Number: WH9\_000 J SS19-4178



















Issue Revision Description

Drawn Check Date

Refer to Plant Schedule



01 Detail 75-200L Tree Planting on Grade
501 1:10



Detail Turf on Even Grade

501 1:10



03 Detail Shrub Accent & Groundcover Planting on Grade 501 1:10





O5 Gravel Paving on Grade
501 1:10

### NOT FOR CONSTRUCTION

© 2019 Site Image (NSW) Pty Ltd ABN 44 801 262 380 as agent for Site Image NSW Partnership. All rights reserved. This drawing is copyright and shall not be reproduced or copied in any form or by any means (graphic, electronic or mechanical including photocopy) without the written permission of Site Image (NSW) Pty Ltd Any license, expressed or implied, to use this document for any purpose what so ever is restricted to the terms of the written agreement between Site Image (NSW) Pty Lt