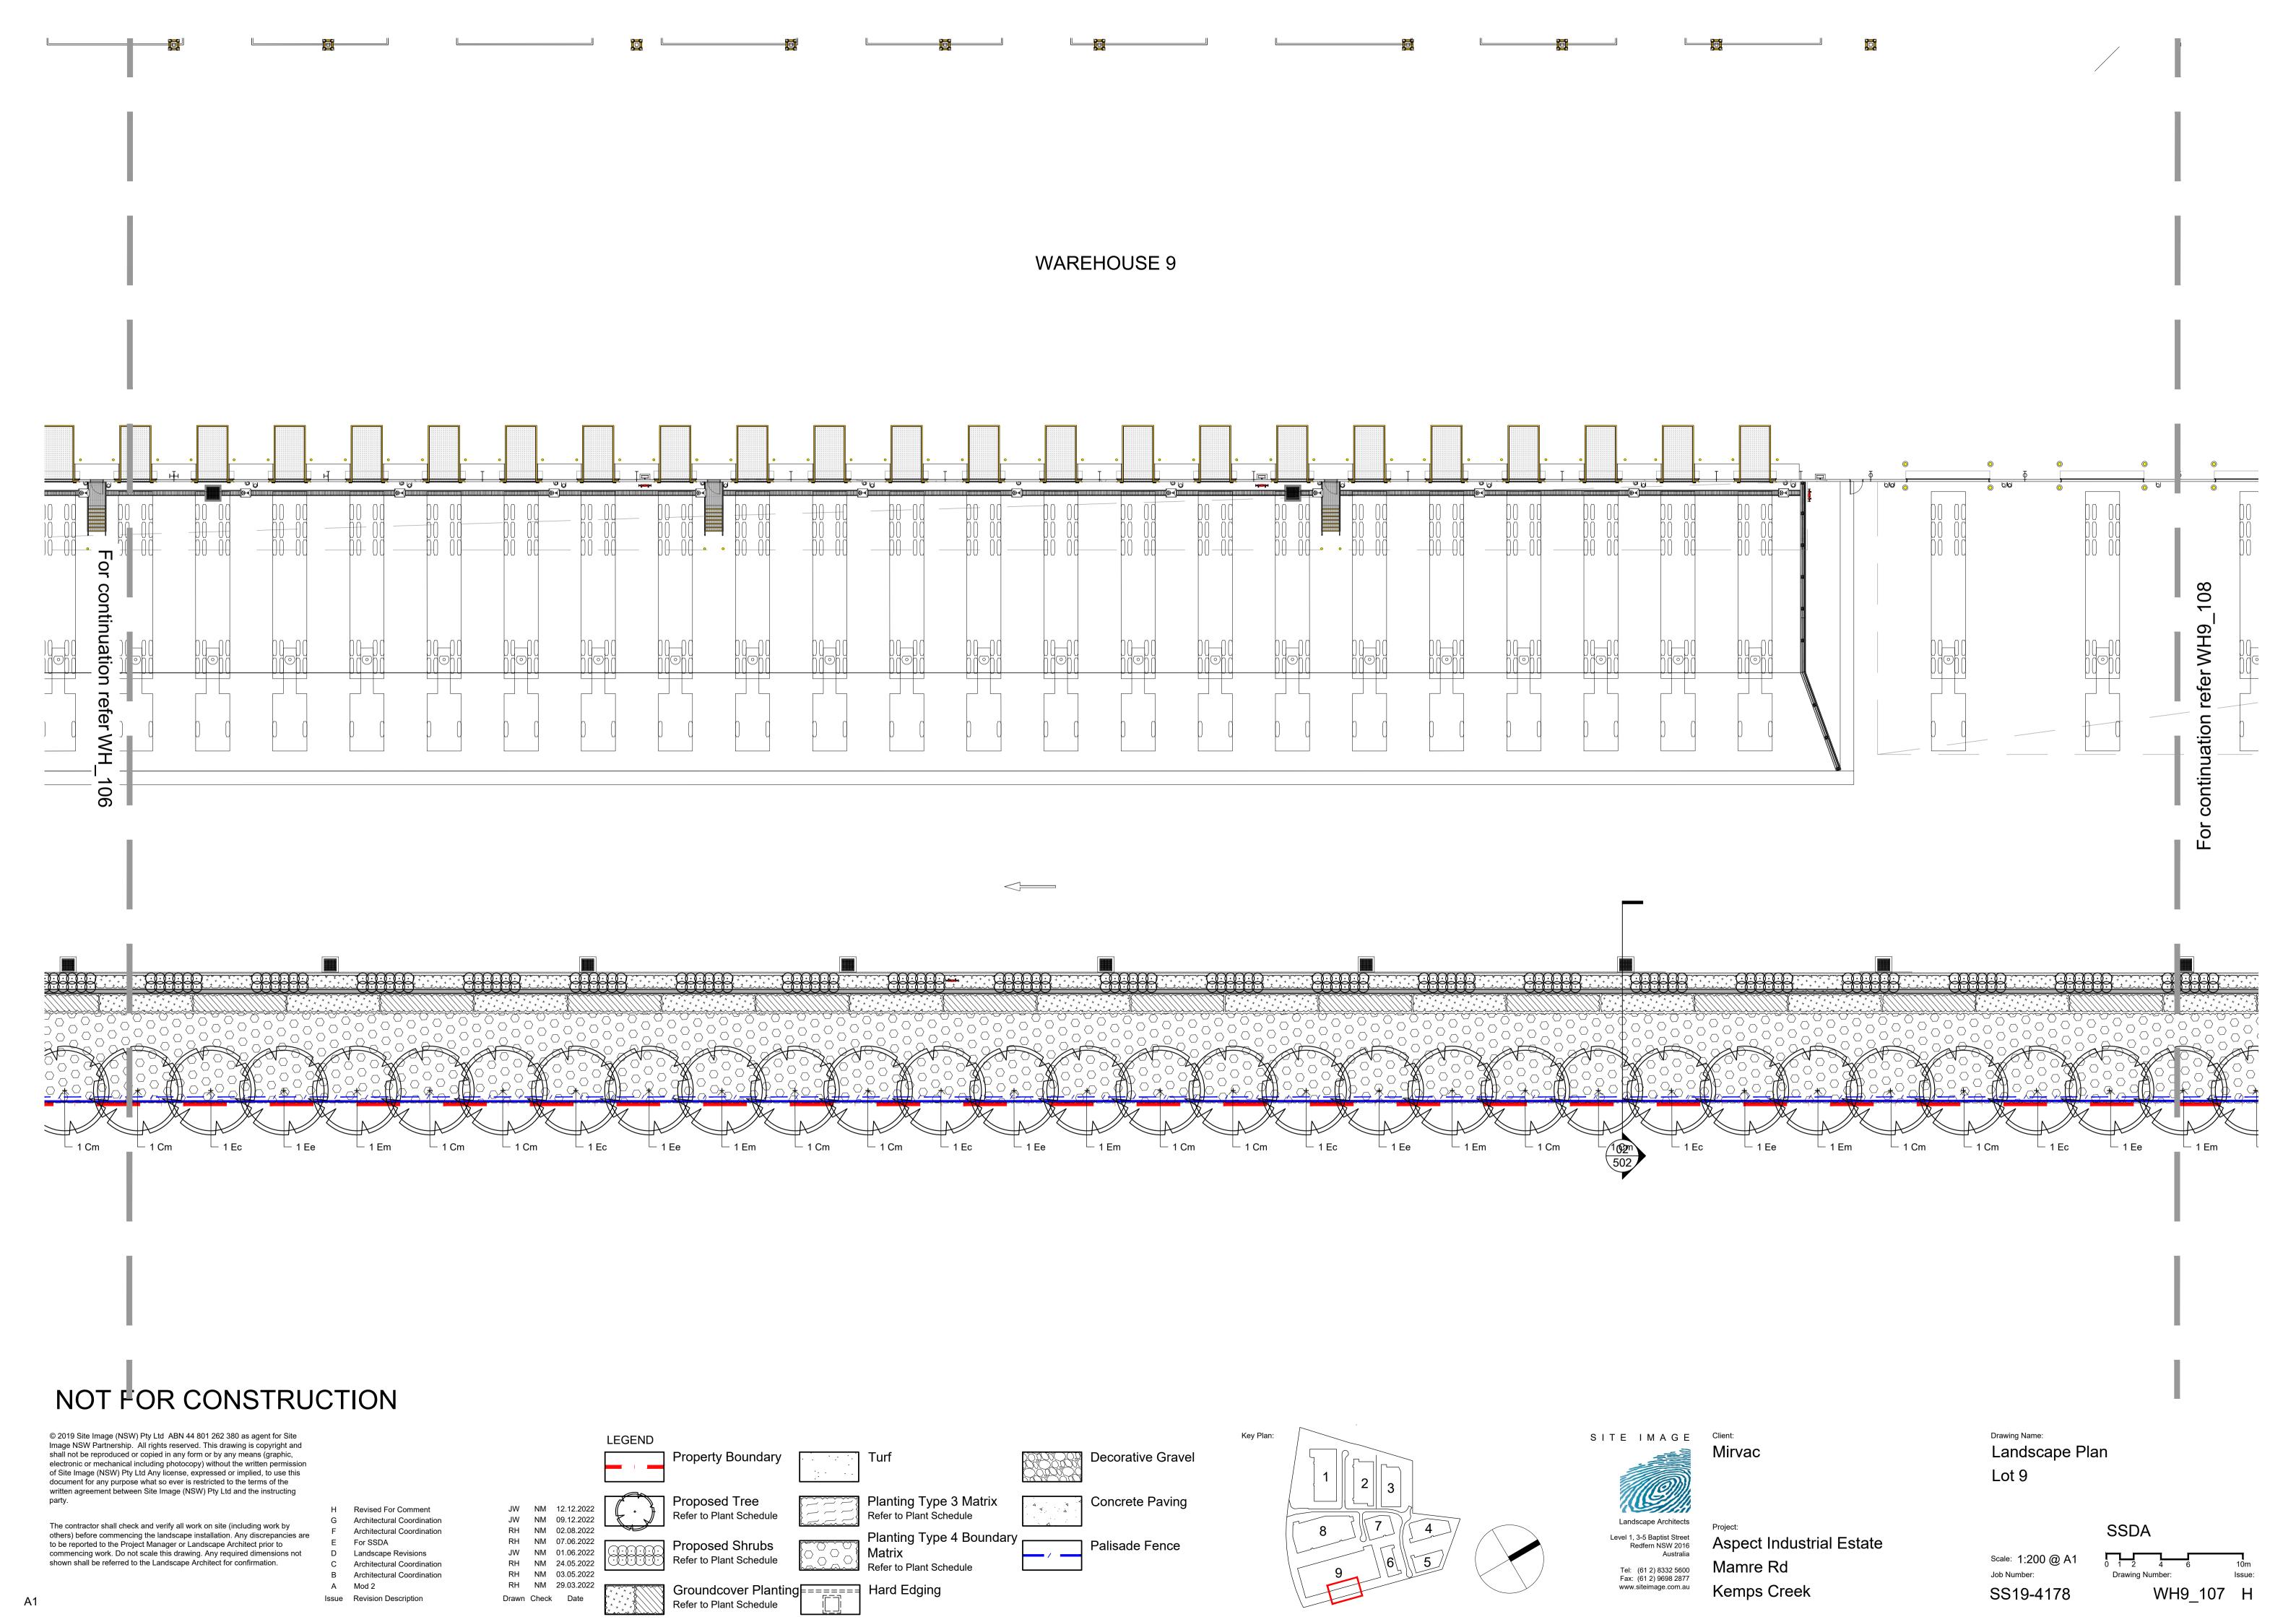

ect Manager or Landscape Architect prior to commencing work. Do not scale this drawing. Any required dimensions not shown shall be referred to the Landscape Architect for confirmation.

LEGEND Eastern Boundary Updates JD NM 23.02.2023 JW NM 20.12.2022 Revised For Comment JW NM 12.12.2022 **Revised For Comment** JW NM 09.12.2022 Architectural Coordination RH NM 02.08.2022 Architectural Coordination RH NM 07.06.2022 For SSDA JW NM 01.06.2022 Landscape Revisions RH NM 24.05.2022 Architectural Coordination RH NM 03.05.2022 Architectural Coordination RH NM 29.03.2022 Issue Revision Description Drawn Check Date

Tel: (61 2) 8332 5600 Fax: (61 2) 9698 2877



Lot 9

**Aspect Industrial Estate** 

Drawing Name: **Cover Sheet** 

Job Number:

SSDA

Drawing Number: WH9\_000 J SS19-4178



















Issue Revision Description

Drawn Check Date

Refer to Plant Schedule



01 Detail 75-200L Tree Planting on Grade
501 1:10



Detail Turf on Even Grade

501 1:10



03 Detail Shrub Accent & Groundcover Planting on Grade 501 1:10





O5 Gravel Paving on Grade
501 1:10

### NOT FOR CONSTRUCTION

© 2019 Site Image (NSW) Pty Ltd ABN 44 801 262 380 as agent for Site Image NSW Partnership. All rights reserved. This drawing is copyright and shall not be reproduced or copied in any form or by any means (graphic, electronic or mechanical including photocopy) without the written permission of Site Image (NSW) Pty Ltd Any license, expressed or implied, to use this document for any purpose what so ever is restricted to the terms of the written agreement between Site Image (NSW) Pty Ltd and the