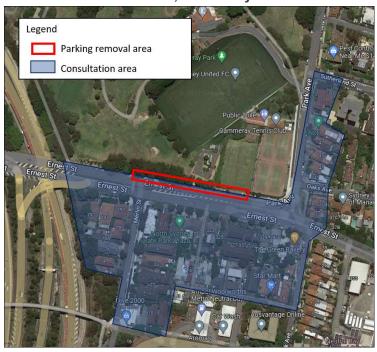

# 3.5 WFU 6 – Ridge Street east

#### 3.5.1 Site overview

The WFU6 - Ridge Street east CSS is located at North Sydney on land bound by the Warringah Freeway to the east, residential properties on Ridge Street to the south and west and St Leonards Park to the north.

## 3.5.2 Parking supply

No parking spaces are provided on the driveway between Ridge Street and no through road. There is a total of 139 parking spaces on Ridge Street and Walker Street. These spaces are allocated as follows:

- Ridge Street northern side
  - Between Miller Street and unnamed road 23 spaces 8P metered (permit holders excepted)
    - · 8:30am to 6pm, Monday to Thursday
    - 8:30am to 11pm, Friday
    - 10am to 6pm, Saturday and Sunday
  - East of Walker Street 36 spaces 8P metered, 8:30am to 6pm, Monday to Friday (permit holders excepted)
- Ridge Street southern side
  - Between no through road and Walker Street
    - Five spaces 2P unmetered, 8:30am to 6pm, Monday to Friday (permit holders excepted)
    - Six spaces 2P metered, 8:30am to 6pm, Monday to Friday (permit holders excepted)
  - Between Walker Street and Miller Street
    - 12 spaces 2P unmetered, 8:30am to 6pm, Monday to Friday (permit holders excepted)
    - Two spaces 2P unmetered, 8:30am to 3:30pm. Monday to Friday; no parking from 7:30am to 8:30am and 3:30pm to 6pm on school days
    - Three spaces no parking from 7:30am to 6pm, Monday to Friday; untimed parking at all other times
- Walker Street (between Ridge Street and 185 Walker Street) eastern side
  - Nine spaces 1P unmetered, 8:30am to 11pm, Monday to Friday and 6pm to 11pm, Saturday (permit holders excepted)
  - Three spaces no parking from 7:45am to 4pm on school days; untimed parking at all other times
  - Three spaces 1P unmetered, 9:30am to 2:30pm and 4pm to 11pm, Monday to Friday and 6pm to 11pm, Saturday (permit holders excepted); 2 min P unmetered, 8am to 9:30am and 2:30pm to 4pm on school days
  - Seven spaces 2P metered, 8:30am to 6pm, Monday to Friday (permit holders excepted)
  - Five spaces untimed parking, for motorbikes only
- Walker Street (between McLaren Street and Ridge Street) western side
  - Five spaces 8:30am to 6pm, Monday to Friday served as loading zone; untimed parking at all other times
  - One space disability parking only
  - 10 spaces 1P unmetered, 8:30am to 11pm, Monday to Friday and 6pm to 11pm, Saturday (permit holders excepted)
  - Five spaces no parking from 8am to 9:30am and 2:30pm to 4pm on school days; 1P
     unmetered, 9:30am to 2:30pm and 4pm to 11pm, Monday to Friday and 6pm to 11pm, Saturday
  - Four spaces no parking from 8am to 2:30pm on school days; 2:30pm to 4pm, Monday to Friday served as bus zone; untimed parking at all other times.

The allocation of parking spaces is shown spatially in Figure 7.

Figure 7: Existing parking supply – Ridge Street and Walker Street