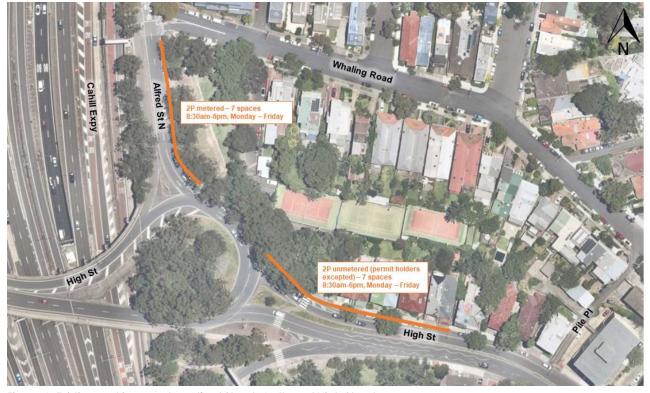

# 3.2.2 Parking supply

Given the roads adjacent to WFU 2 and WFU3 do not permit car parking, the assessment considered 14 parking spaces on High Street and Alfred Street North. These spaces are allocated as follows:

- No parking spaces are provided on the southern side of High Street or western side of Alfred Street North
- High Street (northern side, between Alfred Street North and 44 High Street) seven spaces 2P unmetered, 8:30am to 6pm, Monday to Friday (permit holders excepted
- Alfred Street North (eastern side, between Whaling Road and High Street) seven spaces 2P metered, 8:30am to 6pm, Monday to Friday.

The allocation of parking spaces is shown spatially in Figure 4.

Figure 4: Existing parking supply – Alfred Street North and High Street

# 3.2.3 Parking occupancy

Existing parking occupancies on High Street and Alfred Street North during the various surveyed days and times are detailed in Table 7. The results show the following:

- Overall occupancies were relatively low at below 50% in the weekday periods, with slightly higher occupancies at the weekend
- However, parking was observed to be concentrated on High Street, it was observed to have little to no spare parking capacity in all surveyed periods

There was spare capacity on Alfred Street South in all surveyed periods.

Table 7: Existing parking occupancy – Alfred Street North and High Street

| Day                | Time period                                           | Occupied spaces | Unoccupied spaces | Total<br>available<br>spaces | Parking occupancy |
|--------------------|-------------------------------------------------------|-----------------|-------------------|------------------------------|-------------------|
| Average<br>weekday | 8:30am (weekday<br>morning peak / school<br>drop-off) | 5               | 9                 | 14                           | 36%               |
|                    | 3pm (school pick up)                                  | 6               | 8                 | 14                           | 43%               |
|                    | 5pm (weekday evening peak)                            | 6               | 8                 | 14                           | 43%               |
|                    | 10pm (weekday evening off-peak)                       | 6               | 8                 | 14                           | 43%               |
| Average            | 12pm (weekend day)                                    | 9               | 5                 | 14                           | 64%               |
| weekend            | 11pm (weekend evening)                                | 7               | 7                 | 14                           | 50%               |