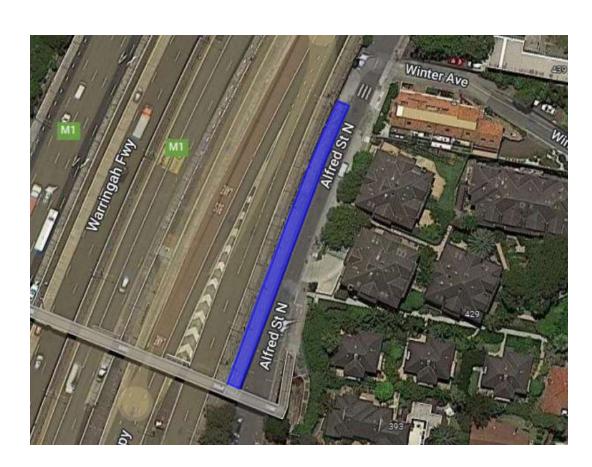

This current revision of the Stage 2 CPAS seeks to extend the approved impacts at the three existing locations in accordance with the timeframes identified in Section 4 of this CPAS. It also provides the scope and context for changes to on-street parking circumstances for the WFU Portal Precinct work and Alfred Street North (ASN) Precinct works associated with the Ridge Street shared user bridge, including:

- On Alfred St North and Rose Ave within the ASN Precinct
- On Cammeray Ave and Anzac Ave within the Portal Precinct.

This CPAS has been prepared to describe how the Contractor, during the Stage 2 works, will comply with the requirements of the Minister's Conditions of Approval (CoA) E135, E136, E139 and E140 for the purpose of satisfying the requirements, to identify and mitigate impacts resulting from on-street parking changes during construction.