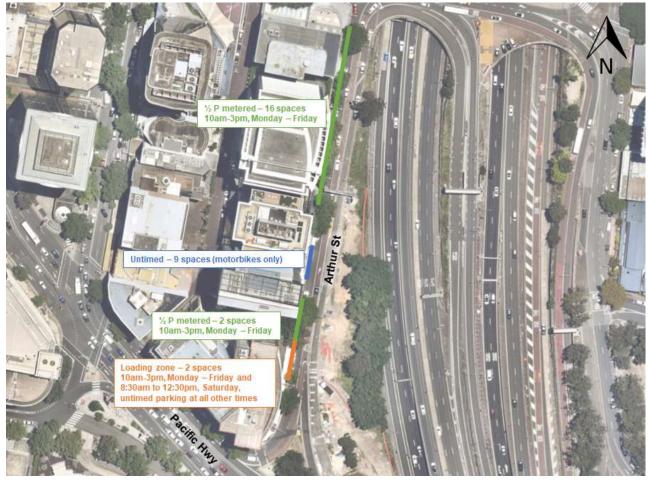

#### 3.3 WFU 4 – Arthur Street east

#### 3.3.1 Site overview

The WFU4 - Arthur Street east CSS is located at North Sydney on land bound by the Warringah Freeway to the east, Arthur Street to the west, Mount Street to the north and High Street in the south. The adjacent road carriageways provide an access function only and there is no parking provision along these road frontages.

#### 3.3.2 Parking supply

No parking spaces are provided on the eastern side of Arthur Street and clearway exists on the western side of Arthur Street during 6am to 10am and 3pm to 7pm on Monday to Friday, where no parking is allowed in these periods.

There is a total of 29 parking spaces on the western side of Arthur Street (between Pacific Highway and Mount Street). These spaces are allocated as follows:

- Two spaces 10am to 3pm, Monday to Friday and 8:30am to 12:30pm, Saturday served as a loading zone, untimed parking at all other times
- 18 spaces ½ P metered, 10am to 3pm, Monday to Friday
- Nine spaces untimed parking, for motorbikes only.

The allocation of parking spaces is shown spatially in Figure 5.

Figure 5: Existing parking supply – Arthur Street