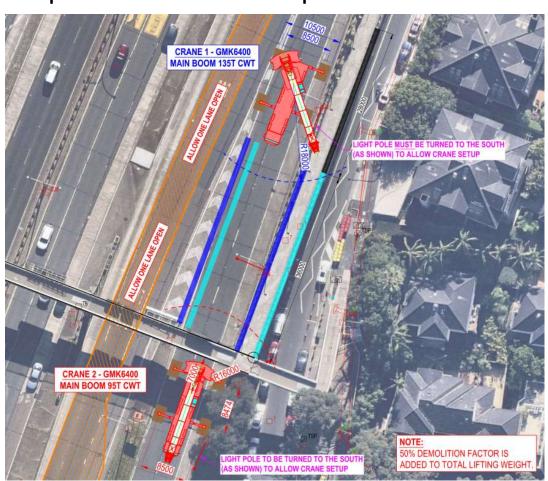

| 231                          | 74%                  |

## Ridge Street Demo – Ramp Removal

- The next stage is removing the Ridge Street Ramp
- Ramp consists of 2 spans
- Span 1 has 2x 35m length girders weighing 45t each.
- Span 2 has 1x 28m length girder weighing 40t.
- Considered various methodologies, but the best option is to set up a crane on the Freeway



## Ridge Street Demo – Ramp Removal Proposal

- Alfred Street southbound off ramp closure required.
- One lane to remain open southbound
- Dual lift proposed as it is quicker to set up the cranes and quicker to rig each lift
- Requesting 3x 12-hour closures that will likely be scheduled in January
- Aiming to complete this scope of works in January
- Pedestrians would have to be rerouted for the duration of the closure.



### Ridge Street Demo – Ramp Removal

- Remove 8 spaces from the Eastern Side and 10 spaces from the Western Side. This will be required for 7 days including the 5 days prior to the off ramp shutdown to commence with the securing the girders and the slab removal.
- Traffic control required to allow 2 way traffic on Alfred Street North south of the Bridge (no through traffic) for the off-ramp closure
- Access to 433 Alfred Street will be via Winter Avenue and 2-way traffic control between Winter Avenue and 433 Alfred Street.



## Ridge Street Demo – Ramp Removal

- The same scenario as the staircase demolition in the earlier slides
- The removal of 18 car park spaces will have a minimal impact on the Alfred Street North Precinct
- There are currently 96 unoccupied spaces during the weeke