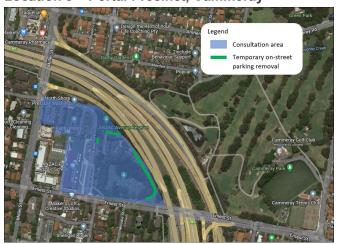

# 3.6 WFU 8 – Cammeray Golf Course

#### 3.6.1 Site overview

The WFU8 Cammeray Golf Course CSS is bound by residential properties to the north, Cammeray Golf Course to the east, Warringah Freeway to the west, and the construction support site for the Western Harbour Tunnel (WHT10) to the south.

# 3.6.2 Parking supply

There is a total of 112 parking spaces on Morden Street, Bells Avenue and Warringa Road (northern access of the support site) and 41 parking spaces on Ernest Street and Park Avenue (southern access of the support site). These spaces are allocated as follows: