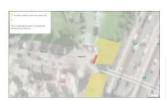

#### 3.7 WFU 9 – Rosalind Street

#### 3.7.1 Site overview

The WFU9 – Rosalind Street CSS is bound by the Warringah Freeway Miller Street northbound off ramp to the north and east, Rosalind Street to the south and Miller Street to the west.

#### 3.7.2 Parking supply

There is a total of 63 parking spaces on Miller Street, Rosalind Street and Anzac Avenue. These spaces are allocated as follows:

- Miller Street (between Rosalind Street and 353 Miller Street)
  - Eastern side 15 spaces, clearway exists at 6am to 10am, Monday to Friday; untimed parking at all other times
  - Western side seven spaces, clearway exists at 3pm to 7pm, Monday to Friday; untimed parking at all other times
- Rosalind Street (between Miller Street and Anzac Avenue)
  - Northern side
    - Four spaces, untimed parking
    - Nine spaces, 2P unmetered, 8:30am to 6pm, Monday to Friday (permit holders excepted)
  - Southern side eight spaces, 2P unmetered, 8:30am to 6pm, Monday to Friday (permit holders excepted)
- Anzac Avenue (between Rosalind Street and pedestrian crossing)
  - Eastern side eight spaces, 2P unmetered, 8:30am to 6pm, Monday to Friday (permit holders excepted and parallel parking only)
  - Western side 12 spaces, untimed parking.