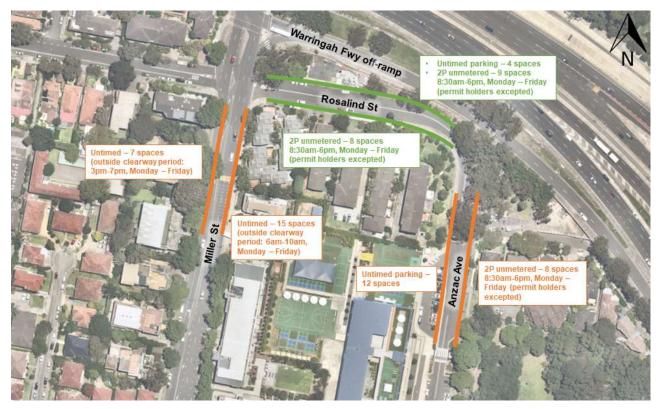

#### 3.7.1 Site overview

The WFU9 – Rosalind Street CSS is bound by the Warringah Freeway Miller Street northbound off ramp to the north and east, Rosalind Street to the south and Miller Street to the west.

#### 3.7.2 Parking supply

There is a total of 63 parking spaces on Miller Street, Rosalind Street and Anzac Avenue. These spaces are allocated as follows:

- Miller Street (between Rosalind Street and 353 Miller Street)
  - Eastern side 15 spaces, clearway exists at 6am to 10am, Monday to Friday; untimed parking at all other times
  - Western side seven spaces, clearway exists at 3pm to 7pm, Monday to Friday; untimed parking at all other times
- Rosalind Street (between Miller Street and Anzac Avenue)
  - Northern side
    - Four spaces, untimed parking
    - Nine spaces, 2P unmetered, 8:30am to 6pm, Monday to Friday (permit holders excepted)
  - Southern side eight spaces, 2P unmetered, 8:30am to 6pm, Monday to Friday (permit holders excepted)
- Anzac Avenue (between Rosalind Street and pedestrian crossing)
  - Eastern side eight spaces, 2P unmetered, 8:30am to 6pm, Monday to Friday (permit holders excepted and parallel parking only)
  - Western side 12 spaces, untimed parking.

The allocation of parking spaces is shown spatially in Figure 10.

Figure 10: Existing parking supply – Miller Street, Rosalind Street and Anzac Avenue