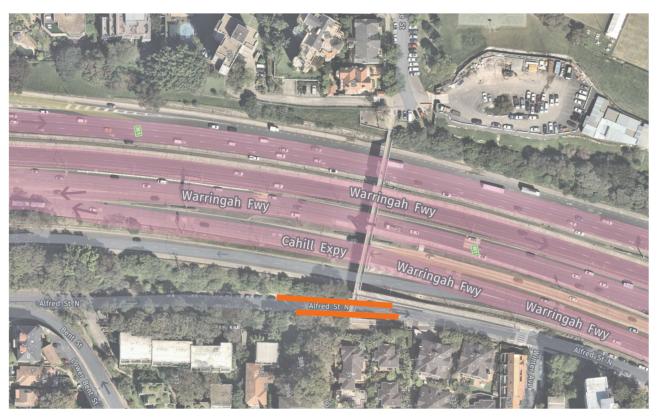

# 3.2.2 Parking supply

Given the roads adjacent to WFU 2 and WFU3 do not permit car parking, the assessment considered 14 parking spaces on High Street and Alfred Street North. These spaces are allocated as follows:

- No parking spaces are provided on the southern side of High Street or western side of Alfred Street North
- High Street (northern side, between Alfred Street North and 44 High Street) seven spaces 2P unmetered, 8:30am to 6pm, Monday to Friday (permit holders excepted
- Alfred Street North (eastern side, between Whaling Road and High Street) seven spaces 2P metered, 8:30am to 6pm, Monday to Friday.

The allocation of parking spaces is shown spatially in Figure 4.

Figure 4: Existing parking supply – Alfred Street North and High Street

# 3.2.3 Parking occupancy

Existing parking occupancies on High Street and Alfred Street North during the various surveyed days and times are detailed in Table 7. The results show the following:

- Overall occupancies were relatively low at below 50% in the weekday periods, with slightly higher occupancies at the weekend
- However, parking was observed to be concentrated on High Street, it was observed to have little to no spare parking capacity in all surveyed periods

There was spare capacity on Alfred Street South in all surveyed periods.

Table 7: Existing parking occupancy – Alfred Street North and High Street

| Day                | Time period                                           | Occupied spaces | Unoccupied spaces | Total<br>available<br>spaces | Parking occupancy |
|--------------------|-------------------------------------------------------|-----------------|-------------------|------------------------------|-------------------|
| Average<br>weekday | 8:30am (weekday<br>morning peak / school<br>drop-off) | 5               | 9                 | 14                           | 36%               |
|                    | 3pm (school pick up)                                  | 6               | 8                 | 14                           | 43%               |
|                    | 5pm (weekday evening peak)                            | 6               | 8                 | 14                           | 43%               |
|                    | 10pm (weekday evening off-peak)                       | 6               | 8                 | 14                           | 43%               |
| Average            | 12pm (weekend day)                                    | 9               | 5                 | 14                           | 64%               |
| weekend            | 11pm (weekend evening)                                | 7               | 7                 | 14                           | 50%               |