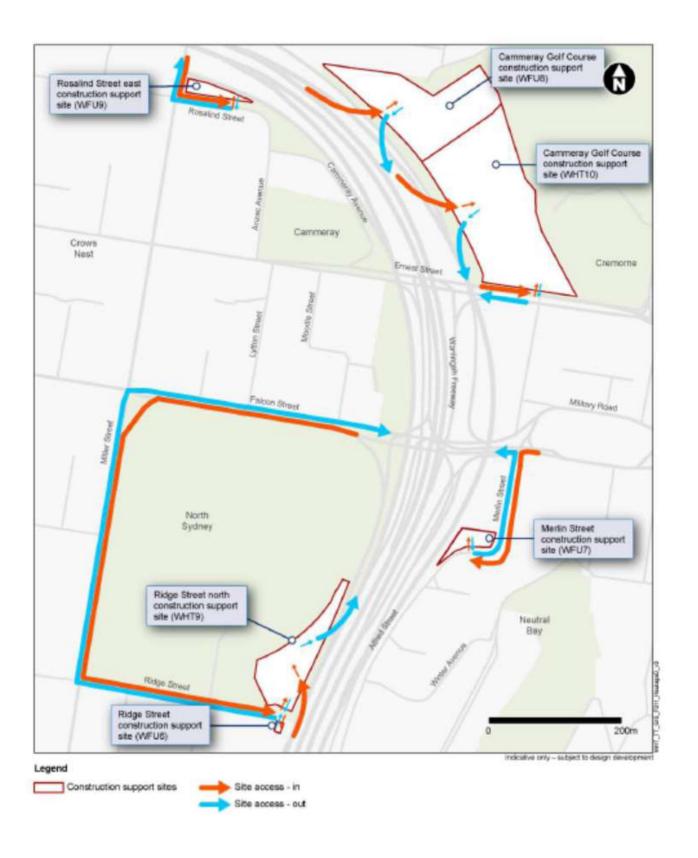

# 2.1 Construction Support Sites

For the Construction Support Sites, there is primarily no change to the parking arrangements previously approved under the Stage 1A Critical Utilities CPAS on Arthur Street (WFU4), Berry Street (WFU 5), High Street (WFU2), High Street (WFU3) and on Rosalind Street (WFU9). There is a minor change to on-street parking at the eastern end of Ridge Street (WFU6) and on the northern side of Ernest Street (WFU 8) between Merlin St and Park Ave which aligns with the extent of change identified in the EIS for the project. There is no change to the parking impacts at Construction Support Sites approved under Revision F of the Stage 2 CPAS.

#### 3.5.1 Site overview

The WFU6 - Ridge Street east CSS is located at North Sydney on land bound by the Warringah Freeway to the east, residential properties on Ridge Street to the south and west and St Leonards Park to the north.

#### 3.6.1 Site overview

The WFU8 Cammeray Golf Course CSS is bound by residential properties to the north, Cammeray Golf Course to the east, Warringah Freeway to the west, and the construction support site for the Western Harbour Tunnel (WHT10) to the south.

#### 3.7.1 Site overview

The WFU9 – Rosalind Street CSS is bound by the Warringah Freeway Miller Street northbound off ramp to the north and east, Rosalind Street to the south and Miller Street to the west.