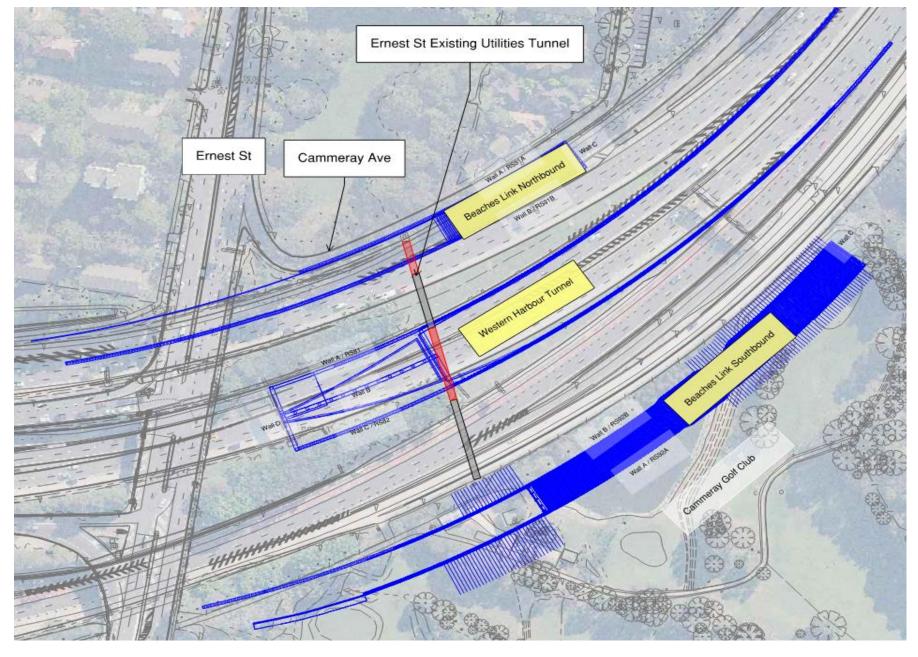

Further detail on each stage is provided in the WHTWFU project Staging Report.

This Stage 2 Construction Parking and Access Strategy (CPAS) applies to the relevant Construction Support Sites (CSS) as shown in Figure 1 and the construction stages of the Warringah Freeway Upgrade Construction Precinct work sites as described in Section 1.3 below. Where parking impacts may overlap between the Stage 1 and Stage 2 programs of work, the Stage 2 contractor will coordinate with the relevant Stage 1 contractor to ensure that total combined impacts do not exceed those identified within this CPAS.

#### WARRINGAH FREEWAY UPGRADE

Figure 1: Construction Precincts of the Warringah Freeway Upgrade projec 1 t