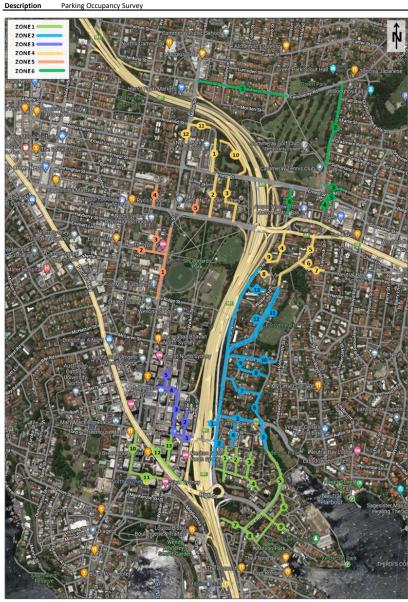

The February 2022 and May/June 2022 parking surveys were undertaken at the locations indicated in Figure 3 and as outlined in Appendix A.

Figure 3: Parking survey location map

| Map ID | Relevant Precinct & Construction Support Site          | Survey Area February & May/June 2022                                                                                                    |
|--------|--------------------------------------------------------|-----------------------------------------------------------------------------------------------------------------------------------------|
| 1      | High St Precinct (east)                                | 1. Little Alfred St, 2. Neutral St, 3. Doris St, 4. Whaling Rd, 5. Clark Rd,6. Hipwood St, 7. McDougall St, 8. McDougall St, 9. High St |
|        | WFU 2 – High Street south<br>WFU 3 – High Street north | <ul><li>High Street</li><li>Alfred Street North</li></ul>                                                                               |
|        | High St Precinct (west)                                | 1. Miller St, 2. Blue St, 3. Pacific Hwy,4. Walker St                                                                                   |
|        | WFU 4 – Arthur Street east                             | Arthur Street                                                                                                                           |
|        | Alfred St North Precinct                               | 1. Alfred St N -West, 2. Alfred St N -East, 3. Lower Bent St, 4. Bent St, 5. Rose Ave.                                                  |
| 2      | Mount St Precinct                                      | 1. Alfred St N -West, 2. Alfred St N -East, 3. Kurraba Rd, 4. Neutral St, 5. Clark Rd, 6. Rawson St, 7. Darley St                       |
|        | South Falcon St Precinct                               | 1. Merlin St, 2. Bent St, 3. Freshwater Ln, 4. Yeo St, 5. Wyagdon St, 6. McIntosh Ln.                                                   |
| 3      | Berry St Precinct                                      | 1. Mount St, 2. Little Walker St, 3. Walker St(south), 4. Berry St, 5. Ward St, 6. Walker St(north)., 7. Hampden St                     |
|        | WFU 5 – Berry Street east                              | <ul><li>Berry Street</li><li>Little Walker Street</li><li>Arthur Street</li></ul>                                                       |
|        | Portal Precinct                                        | 1. Anzac Ave, 2. Lytton St, 3. Moodie St, 4.Cammeray Ave, 5. Rosalind St, 6. Miller St                                                  |
| 4      | WFU 9 – Rosalind Street                                | <ul><li>Miller Street</li><li>Rosalind Street</li><li>Anzac Avenue</li></ul>                                                            |
| 5      | Falcon-Miller St Precinct                              | 1. Miller St, 2. Carlow St, 3. Tucker St, 4. Rodborough Ave, 5. Bardsley Gardens                                                        |
|        | Cammeray Precinct (south)                              | 2. Park Ave, 3. Oaks Ave, 4. Park Ave, 5. Ernest St(east),6. Merlin St, 7. Ben Boyd Rd, 8. Sutherland St                                |
|        | WFU 8 – Cammeray Golf Course (southern)                | <ul><li>Ernest Street(west)</li><li>Park Avenue</li></ul>                                                                               |
| 6      | Cammeray Precinct (north)                              | 1. Amherst St                                                                                                                           |
|        | WFU 8 – Cammeray Golf Course (northern)                | <ul><li>Morden Street</li><li>Bells Avenue</li><li>Warringa Road</li></ul>                                                              |
| 7      | Ridge St Precinct                                      | 2. Walker St, 3. Elliot St                                                                                                              |
|        | WFU 6 – Ridge Street east                              | <ul><li>Ridge Street</li><li>Walker Street</li></ul>                                                                                    |
|        | Northern Precinct                                      | Not Surveyed as no impact on parking                                                                                                    |
| 8      | NH 1 – Northern Hub                                    | West Street     Metcalfe Street                                                                                                         |

#### Note:

- 1. Zone/Precinct Parking surveys conducted May/June & July 2022
- 2. WFU Parking Surveys conducted Thursday 3 February to Wednesday 9 February 2022