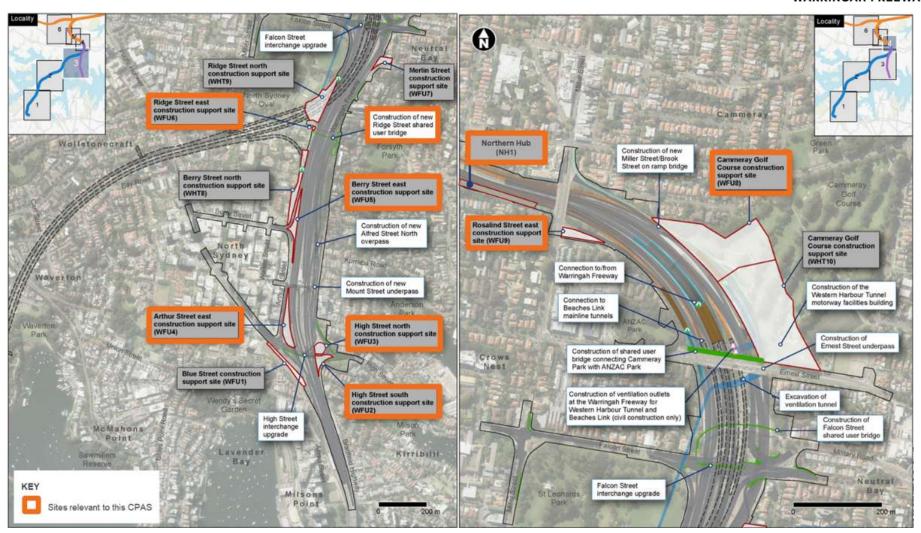

Further detail on each stage is provided in the WHTWFU project Staging Report.

This Stage 2 Construction Parking and Access Strategy (CPAS) applies to the relevant Construction Support Sites (CSS) as shown in Figure 1 and the construction stages of the Warringah Freeway Upgrade Construction Precinct work sites as described in Section 1.3 below. Where parking impacts may overlap between the Stage 1 and Stage 2 programs of work, the Stage 2 contractor will coordinate with the relevant Stage 1 contractor to ensure that total combined impacts do not exceed those identified within this CPAS.

#### WARRINGAH FREEWAY UPGRADE

Figure 1: Construction Precincts of the Warringah Freeway Upgrade projec 1 t