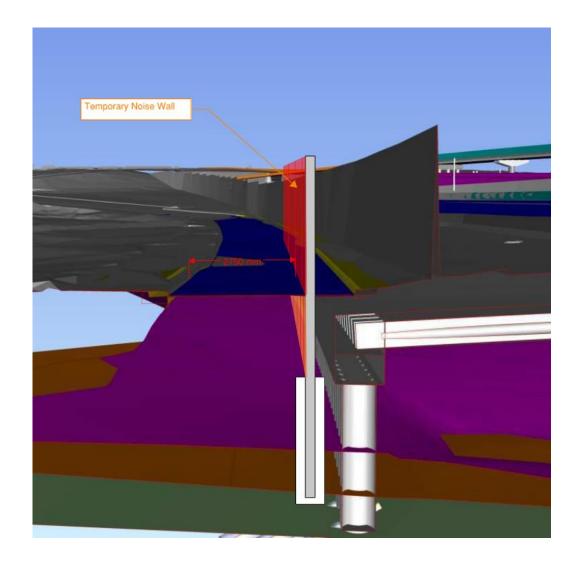

# 1.2 Project description

The key activities of the Stage 2 Warringah Freeway Upgrade (WFU) works are listed in Table 2.

Table 2: Stage 2 Warringah Freeway Upgrade works

| Stage 2 WFU                                                                          | Key activities                                                                                                                                                                                                                                                                                                                                                                                                                                                                                                                                                                                                                                                                                                                                                                                                                                                                                                                                                                                                                                                                                                           |  |
|--------------------------------------------------------------------------------------|--------------------------------------------------------------------------------------------------------------------------------------------------------------------------------------------------------------------------------------------------------------------------------------------------------------------------------------------------------------------------------------------------------------------------------------------------------------------------------------------------------------------------------------------------------------------------------------------------------------------------------------------------------------------------------------------------------------------------------------------------------------------------------------------------------------------------------------------------------------------------------------------------------------------------------------------------------------------------------------------------------------------------------------------------------------------------------------------------------------------------|--|
| Site preparation works                                                               | <ul> <li>Clearing vegetation</li> <li>Installation of temporary fencing and hoarding</li> <li>Installation of environmental controls (erosion and sedimentation controls)</li> </ul>                                                                                                                                                                                                                                                                                                                                                                                                                                                                                                                                                                                                                                                                                                                                                                                                                                                                                                                                     |  |
| Establishment and operation of ancillary facilities, and Precinct construction works | Operation at High Street south (WFU 2); High Street north (WFU 3); Arthur Street east (WFU 4); Berry Street east (WFU 5); Ridge Street east (WFU 6); Cammeray Golf Course (WFU 8); Rosalind Street (WFU 9) and Northern Hub (NH 1), Alfred St north Precinct, Portal Precinct                                                                                                                                                                                                                                                                                                                                                                                                                                                                                                                                                                                                                                                                                                                                                                                                                                            |  |
| Utility installation, relocation, and protection                                     | <ul> <li>Underbore and service relocation from Ernest Street through Cammeray Avenue to Rosalind Street</li> <li>ITS node construction (move from Ernest Street to Rosalind Street)</li> <li>Northbound verge ITS trenching works (between Ch2800 – Ch3050)</li> <li>Watermain and gas main work Alfred St North</li> </ul>                                                                                                                                                                                                                                                                                                                                                                                                                                                                                                                                                                                                                                                                                                                                                                                              |  |
| Construction works                                                                   | <ul> <li>Construction of retaining wall structure</li> <li>Construction of new Ridge Street Pedestrian Bridge</li> <li>Bridge modifications and widening works to the Mount Street bridge and Falcon Street bridge, also the entry and exit ramps</li> <li>Construction of the bridge over Alfred Street exit ramp</li> <li>High Street bridge widening</li> <li>Bulk earthworks for the widening of the Warringah Freeway into the Cammeray Golf Course</li> <li>Construction of Warringah Freeway southbound bus lanes</li> <li>Construction of the Mount Street (North Street) and Ernest Street (Cammeray) underpasses</li> <li>Construction of the inner carriageway</li> <li>Demolition and construction of footpaths at the Falcon and Miler Street intersection</li> <li>Installation of stormwater drainage</li> <li>Ridge St ATL demolition, temporary scafffolding shared path access and abutment work</li> <li>Cammeray Ave lateral shift to the west to accommodate the re-alignment of the Warringah Freeway and future Beaches Link northbound (trough and cut and cover structures) entrance</li> </ul> |  |
| Other upgrade works                                                                  | <ul> <li>Upgrade or capacity improvements to the drainage pipelines</li> <li>Upgrade local and arterial roads connecting to the Warringah Freeway Upgrade</li> <li>Installation of shared user paths and cycleways</li> <li>Road pavement, surface finishing and landscaping works</li> </ul>                                                                                                                                                                                                                                                                                                                                                                                                                                                                                                                                                                                                                                                                                                                                                                                                                            |  |