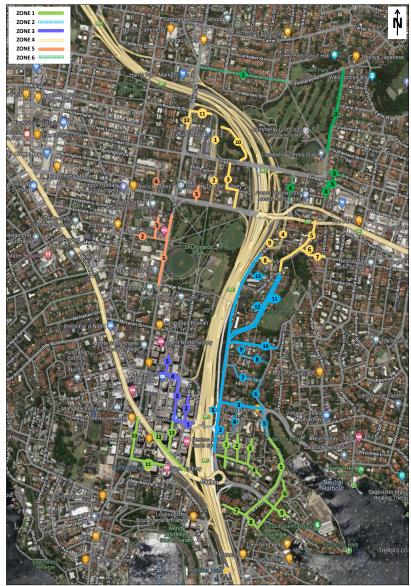

The February 2022 and May/June 2022 parking surveys were undertaken at the locations indicated in Figure 3 and as outlined in Appendix A.

Figure 3: Parking survey location map

| Map ID | Relevant Precinct & Construction Support Site          | Survey Area February & May/June 2022                                                                                                    |
|--------|--------------------------------------------------------|-----------------------------------------------------------------------------------------------------------------------------------------|
| 1      | High St Precinct (east)                                | 1. Little Alfred St, 2. Neutral St, 3. Doris St, 4. Whaling Rd, 5. Clark Rd,6. Hipwood St, 7. McDougall St, 8. McDougall St, 9. High St |
|        | WFU 2 – High Street south<br>WFU 3 – High Street north | <ul><li>High Street</li><li>Alfred Street North</li></ul>                                                                               |
|        | High St Precinct (west)                                | 1. Miller St, 2. Blue St, 3. Pacific Hwy,4. Walker St                                                                                   |
|        | WFU 4 – Arthur Street east                             | Arthur Street                                                                                                                           |
|        | Alfred St North Precinct                               | 1. Alfred St N -West, 2. Alfred St N -East, 3. Lower Bent St, 4. Bent St, 5. Rose Ave.                                                  |
| 2      | Mount St Precinct                                      | 1. Alfred St N -West, 2. Alfred St N -East, 3. Kurraba Rd, 4. Neutral St, 5. Clark Rd, 6. Rawson St, 7. Darley St                       |
|        | South Falcon St Precinct                               | 1. Merlin St, 2. Bent St, 3. Freshwater Ln, 4. Yeo St, 5. Wyagdon St, 6. McIntosh Ln.                                                   |
| 3      | Berry St Precinct                                      | 1. Mount St, 2. Little Walker St, 3. Walker St(south), 4. Berry St, 5. Ward St, 6. Walker St(north)., 7. Hampden St                     |
|        | WFU 5 – Berry Street east                              | <ul><li>Berry Street</li><li>Little Walker Street</li><li>Arthur Street</li></ul>                                                       |
|        | Portal Precinct                                        | 1. Anzac Ave, 2. Lytton St, 3. Moodie St, 4.Cammeray Ave, 5. Rosalind St, 6. Miller St                                                  |
| 4      | WFU 9 – Rosalind Street                                | <ul><li>Miller Street</li><li>Rosalind Street</li><li>Anzac Avenue</li></ul>                                                            |
| 5      | Falcon-Miller St Precinct                              | 1. Miller St, 2. Carlow St, 3. Tucker St, 4. Rodborough Ave, 5. Bardsley Gardens                                                        |
|        | Cammeray Precinct (south)                              | 2. Park Ave, 3. Oaks Ave, 4. Park Ave, 5. Ernest St(east),6. Merlin St, 7. Ben Boyd Rd, 8. Sutherland St                                |
|        | WFU 8 – Cammeray Golf Course (southern)                | <ul><li>Ernest Street(west)</li><li>Park Avenue</li></ul>                                                                               |
| 6      | Cammeray Precinct (north)                              | 1. Amherst St                                                                                                                           |
|        | WFU 8 – Cammeray Golf Course (northern)                | <ul><li>Morden Street</li><li>Bells Avenue</li><li>Warringa Road</li></ul>                                                              |
| 7      | Ridge St Precinct                                      | 2. Walker St, 3. Elliot St                                                                                                              |
|        | WFU 6 – Ridge Street east                              | <ul><li>Ridge Street</li><li>Walker Street</li></ul>                                                                                    |
|        | Northern Precinct                                      | Not Surveyed as no impact on parking                                                                                                    |
| 8      | NH 1 – Northern Hub                                    | West Street     Metcalfe Street                                                                                                         |