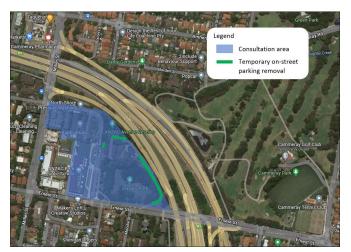

|
| 76 Merlin Street,<br>Neutral Bay  | 10 units | No response. Left letter and survey                                                                    |
| 76A Merlin Street,<br>Neutral Bay | House    | No response. Left letter and survey                                                                    |



| 78 Merlin Street, | 12 units | No response. Left letter and survey |
|-------------------|----------|-------------------------------------|
| Neutral Bay       |          |                                     |



## Appendix A5 Stakeholder Engagement Summary Alfred Street North and Cammeray Avenue/Anzac Avenue

#### Alfred St North Precinct



Distribution area for letter delivered 3/11/2022



#### Portal Precinct – Cammeray Avenue and Anzac Avenue



Distribution area for letter delivered 18/11/2022