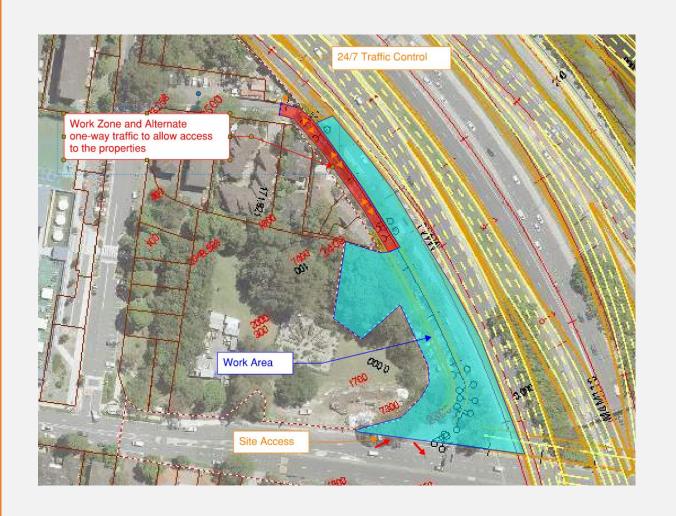

# 3.5 WFU 6 – Ridge Street east

#### 3.5.1 Site overview

The WFU6 - Ridge Street east CSS is located at North Sydney on land bound by the Warringah Freeway to the east, residential properties on Ridge Street to the south and west and St Leonards Park to the north.

## 3.5.2 Parking supply

No parking spaces are provided on the driveway between Ridge Street and no through road. There is a total of 139 parking spaces on Ridge Street and Walker Street. These spaces are allocated as follows:

- Ridge Street northern side
  - Between Miller Street and unnamed road 23 spaces 8P metered (permit holders excepted)
    - · 8:30am to 6pm, Monday to Thursday
    - 8:30am to 11pm, Friday
    - 10am to 6pm, Saturday and Sunday
  - East of Walker Street 36 spaces 8P metered, 8:30am to 6pm, Monday to Friday (permit holders excepted)
- Ridge Street southern side
  - Between no through road and Walker Street
    - Five spaces 2P unmetered, 8:30am to 6pm, Monday to Friday (permit holders excepted)
    - Six spaces 2P metered, 8:30am to 6pm, Monday to Friday (permit holders excepted)
  - Between Walker Street and Miller Street
    - 12 spaces 2P unmetered, 8:30am to 6pm, Monday to Friday (permit holders excepted)
    - Two spaces 2P unmetered, 8:30am to 3:30pm. Monday to Friday; no parking from 7:30am to 8:30am and 3:30pm to 6pm on school days
    - Three spaces no parking from 7:30am to 6pm, Monday to Friday; untimed parking at all other times
- Walker Street (between Ridge Street and 185 Walker Street) eastern side
  - Nine spaces 1P unmetered, 8:30am to 11pm, Monday to Friday and 6pm to 11pm, Saturday (permit holders excepted)
  - Three spaces no parking from 7:45am to 4pm on school days; untimed parking at all other times
  - Three spaces 1P unmetered, 9:30am to 2:30pm and 4pm to 11pm, Monday to Friday and 6pm to 11pm, Saturday (permit holders excepted); 2 min P unmetered, 8am to 9:30am and 2:30pm to 4pm on school days
  - Seven spaces 2P metered, 8:30am to 6pm, Monday to Friday (permit holders excepted)
  - Five spaces untimed parking, for motorbikes only
- Walker Street (between McLaren Street and Ridge Street) western side
  - Five spaces 8:30am to 6pm, Monday to Friday served as loading zone; untimed parking at all other times
  - One space disability parking only
  - 10 spaces 1P unmetered, 8:30am to 11pm, Monday to Friday and 6pm to 11pm, Saturday (permit holders excepted)
  - Five spaces no parking from 8am to 9:30am and 2:30pm to 4pm on school days; 1P
     unmetered, 9:30am to 2:30pm and 4pm to 11pm, Monday to Friday and 6pm to 11pm, Saturday
  - Four spaces no parking from 8am to 2:30pm on school days; 2:30pm to 4pm, Monday to Friday served as bus zone; untimed parking at all other times.

The allocation of parking spaces is shown spatially in Figure 7.

Figure 7: Existing parking supply – Ridge Street and Walker Street