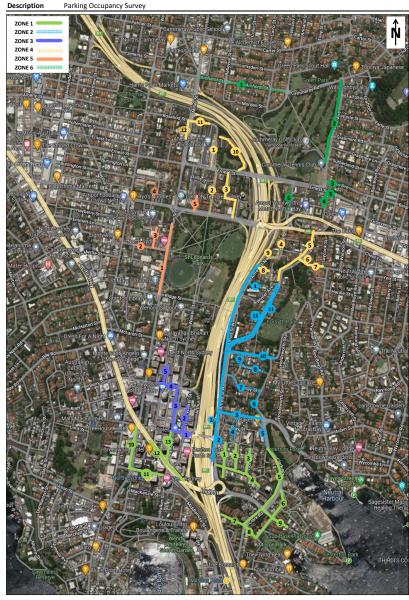

The February 2022 and May/June 2022 parking surveys were undertaken at the locations indicated in Figure 3 and as outlined in Appendix A.

Figure 3: Parking survey location map

| Map ID | Relevant Precinct & Construction Support Site          | Survey Area February & May/June 2022                                                                                                    |
|--------|--------------------------------------------------------|-----------------------------------------------------------------------------------------------------------------------------------------|
| 1      | High St Precinct (east)                                | 1. Little Alfred St, 2. Neutral St, 3. Doris St, 4. Whaling Rd, 5. Clark Rd,6. Hipwood St, 7. McDougall St, 8. McDougall St, 9. High St |
|        | WFU 2 – High Street south<br>WFU 3 – High Street north | <ul><li>High Street</li><li>Alfred Street North</li></ul>                                                                               |
|        | High St Precinct (west)                                | 1. Miller St, 2. Blue St, 3. Pacific Hwy,4. Walker St                                                                                   |
|        | WFU 4 – Arthur Street east                             | Arthur Street                                                                                                                           |
|        | Alfred St North Precinct                               | 1. Alfred St N -West, 2. Alfred St N -East, 3. Lower Bent St, 4. Bent St, 5. Rose Ave.                                                  |
| 2      | Mount St Precinct                                      | 1. Alfred St N -West, 2. Alfred St N -East, 3. Kurraba Rd, 4. Neutral St, 5. Clark Rd, 6. Rawson St, 7. Darley St                       |
|        | South Falcon St Precinct                               | 1. Merlin St, 2. Bent St, 3. Freshwater Ln, 4. Yeo St, 5. Wyagdon St, 6. McIntosh Ln.                                                   |
| 3      | Berry St Precinct                                      | 1. Mount St, 2. Little Walker St, 3. Walker St(south), 4. Berry St, 5. Ward St, 6. Walker St(north)., 7. Hampden St                     |
|        | WFU 5 – Berry Street east                              | <ul><li>Berry Street</li><li>Little Walker Street</li><li>Arthur Street</li></ul>                                                       |
|        | Portal Precinct                                        | 1. Anzac Ave, 2. Lytton St, 3. Moodie St, 4.Cammeray Ave, 5. Rosalind St, 6. Miller St                                                  |
| 4      | WFU 9 – Rosalind Street                                | <ul><li>Miller Street</li><li>Rosalind Street</li><li>Anzac Avenue</li></ul>                                                            |
| 5      | Falcon-Miller St Precinct                              | 1. Miller St, 2. Carlow St, 3. Tucker St, 4. Rodborough Ave, 5. Bardsley Gardens                                                        |
|        | Cammeray Precinct (south)                              | 2. Park Ave, 3. Oaks Ave, 4. Park Ave, 5. Ernest St(east),6. Merlin St, 7. Ben Boyd Rd, 8. Sutherland St                                |
|        | WFU 8 – Cammeray Golf Course (southern)                | <ul><li>Ernest Street(west)</li><li>Park Avenue</li></ul>                                                                               |
| 6      | Cammeray Precinct (north)                              | 1. Amherst St                                                                                                                           |
|        | WFU 8 – Cammeray Golf Course (northern)                | <ul><li>Morden Street</li><li>Bells Avenue</li><li>Warringa Road</li></ul>                                                              |
| 7      | Ridge St Precinct                                      | 2. Walker St, 3. Elliot St                                                                                                              |
|        | WFU 6 – Ridge Street east                              | <ul><li>Ridge Street</li><li>Walker Street</li></ul>                                                                                    |
|        | Northern Precinct                                      | Not Surveyed as no impact on parking                                                                                                    |
| 8      | NH 1 – Northern Hub                                    | West Street     Metcalfe Street                                                                                                         |

#### Note:

- 1. Zone/Precinct Parking surveys conducted May/June & July 2022
- 2. WFU Parking Surveys conducted Thursday 3 February to Wednesday 9 February 2022