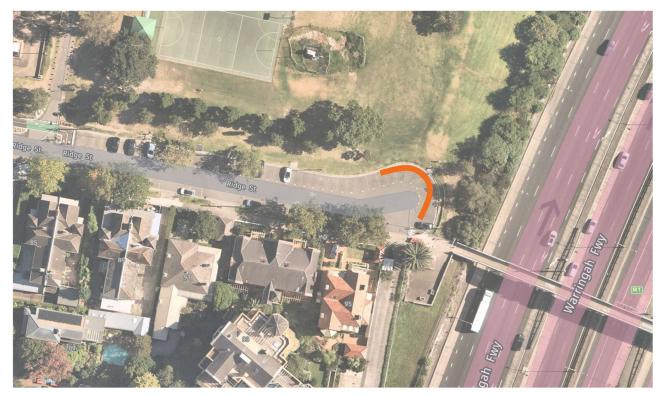

#### 3.5.1 Site overview

The WFU6 - Ridge Street east CSS is located at North Sydney on land bound by the Warringah Freeway to the east, residential properties on Ridge Street to the south and west and St Leonards Park to the north.

## 3.5.2 Parking supply

No parking spaces are provided on the driveway between Ridge Street and no through road. There is a total of 139 parking spaces on Ridge Street and Walker Street. These spaces are allocated as follows:

- Ridge Street northern side
  - Between Miller Street and unnamed road 23 spaces 8P metered (permit holders excepted)
    - · 8:30am to 6pm, Monday to Thursday
    - 8:30am to 11pm, Friday
    - 10am to 6pm, Saturday and Sunday
  - East of Walker Street 36 spaces 8P metered, 8:30am to 6pm, Monday to Friday (permit holders excepted)
- Ridge Street southern side
  - Between no through road and Walker Street
    - Five spaces 2P unmetered, 8:30am to 6pm, Monday to Friday (permit holders excepted)
    - Six spaces 2P metered, 8:30am to 6pm, Monday to Friday (permit holders excepted)
  - Between Walker Street and Miller Street
    - 12 spaces 2P unmetered, 8:30am to 6pm, Monday to Friday (permit holders excepted)
    - Two spaces 2P unmetered, 8:30am to 3:30pm. Monday to Friday; no parking from 7:30am to 8:30am and 3:30pm to 6pm on school days
    - Three spaces no parking from 7:30am to 6pm, Monday to Friday; untimed parking at all other times
- Walker Street (between Ridge Street and 185 Walker Street) eastern side
  - Nine spaces 1P unmetered, 8:30am to 11pm, Monday to Friday and 6pm to 11pm, Saturday (permit holders excepted)
  - Three spaces no parking from 7:45am to 4pm on school days; untimed parking at all other times
  - Three spaces 1P unmetered, 9:30am to 2:30pm and 4pm to 11pm, Monday to Friday and 6pm to 11pm, Saturday (permit holders excepted); 2 min P unmetered, 8am to 9:30am and 2:30pm to 4pm on school days
  - Seven spaces 2P metered, 8:30am to 6pm, Monday to Friday (permit holders excepted)
  - Five spaces untimed parking, for motorbikes only
- Walker Street (between McLaren Street and Ridge Street) western side
  - Five spaces 8:30am to 6pm, Monday to Friday served as loading zone; untimed parking at all other times
  - One space disability parking only
  - 10 spaces 1P unmetered, 8:30am to 11pm, Monday to Friday and 6pm to 11pm, Saturday (permit holders excepted)
  - Five spaces no parking from 8am to 9:30am and 2:30pm to 4pm on school days; 1P
     unmetered, 9:30am to 2:30pm and 4pm to 11pm, Monday to Friday and 6pm to 11pm, Saturday
  - Four spaces no parking from 8am to 2:30pm on school days; 2:30pm to 4pm, Monday to Friday served as bus zone; untimed parking at all other times.

The allocation of parking spaces is shown spatially in Figure 7.

Figure 7: Existing parking supply – Ridge Street and Walker Street