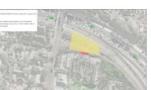

# 3.5 WFU 6 – Ridge Street east

#### 3.5.1 Site overview

The WFU6 - Ridge Street east CSS is located at North Sydney on land bound by the Warringah Freeway to the east, residential properties on Ridge Street to the south and west and St Leonards Park to the north.

## 3.5.2 Parking supply

No parking spaces are provided on the driveway between Ridge Street and no through road. There is a total of 139 parking spaces on Ridge Street and Walker Street. These spaces are allocated as follows: