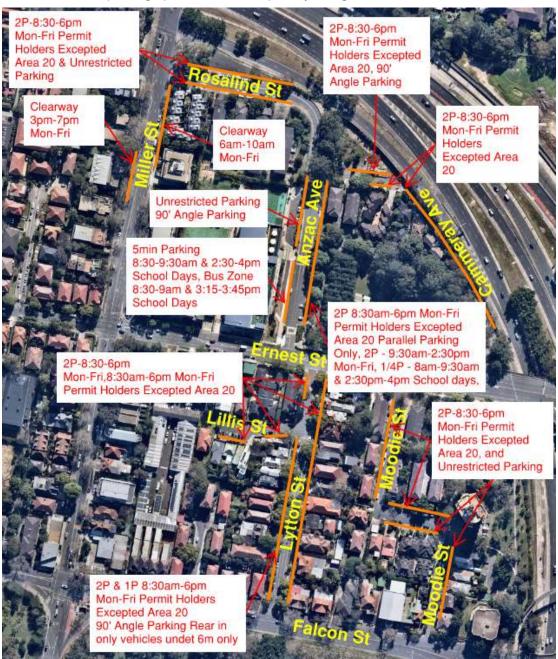

#### 3.7.2 Parking supply

There is a total of 63 parking spaces on Miller Street, Rosalind Street and Anzac Avenue. These spaces are allocated as follows:

- Miller Street (between Rosalind Street and 353 Miller Street)
  - Eastern side 15 spaces, clearway exists at 6am to 10am, Monday to Friday; untimed parking at all other times
  - Western side seven spaces, clearway exists at 3pm to 7pm, Monday to Friday; untimed parking at all other times
- Rosalind Street (between Miller Street and Anzac Avenue)
  - Northern side
    - Four spaces, untimed parking
    - Nine spaces, 2P unmetered, 8:30am to 6pm, Monday to Friday (permit holders excepted)
  - Southern side eight spaces, 2P unmetered, 8:30am to 6pm, Monday to Friday (permit holders excepted)
- Anzac Avenue (between Rosalind Street and pedestrian crossing)
  - Eastern side eight spaces, 2P unmetered, 8:30am to 6pm, Monday to Friday (permit holders excepted and parallel parking only)
  - Western side 12 spaces, untimed parking.

The allocation of parking spaces is shown spatially in Figure 10.

Figure 10: Existing parking supply – Miller Street, Rosalind Street and Anzac Avenue

# 3.7.3 Parking occupancy

Existing parking occupancies on Miller Street, Rosalind Street and Anzac Avenue during the various surveyed days and times are detailed in Table 12. The results show the following:

- Overall occupancies varied throughout the surveyed periods
- The highest occupancies of 90% and 82% were recorded in the weekday morning peak / school drop-off and school pick up periods. This is likely associated with parents / guardians dropping off and picking up students at Anzac Park Public School
- Parking was observed in the "no parking" zone on Rosalind Street. These spaces were excluded from the assessment as they do not allow for public parking.

Table 12: Existing parking occupancy – Miller Street, Rosalind Street and Anzac Avenue

| Day                | Time period                                           | Occupied spaces | Unoccupied spaces | Total<br>available<br>spaces | Parking occupancy |
|--------------------|-------------------------------------------------------|-----------------|-------------------|------------------------------|-------------------|
| Average<br>weekday | 8:30am (weekday<br>morning peak / school<br>drop-off) | 43              | 5                 | 48*                          | 90%               |
|                    | 3pm (school pick up)                                  | 46              | 10                | 56*                          | 82%               |
|                    | 5pm (weekday evening peak)                            | 39              | 17                | 56*                          | 70%               |
|                    | 10pm (weekday evening off-peak)                       | 35              | 28                | 63                           | 56%               |
| Average            | 12pm (weekend day)                                    | 38              | 25                | 63                           | 60%               |
| weekend            | 11pm (weekend evening)                                | 32              | 31                | 63                           | 51%               |