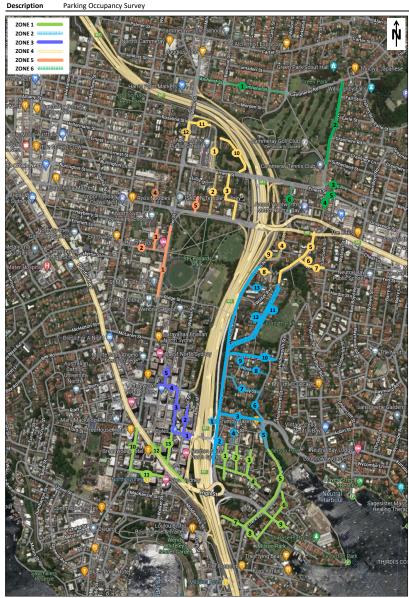

The February 2022 and May/June 2022 parking surveys were undertaken at the locations indicated in Figure 3 and as outlined in Appendix A.

Figure 3: Parking survey location map

| Map ID | Relevant Precinct & Construction Support Site          | Survey Area February & May/June 2022                                                                                                    |
|--------|--------------------------------------------------------|-----------------------------------------------------------------------------------------------------------------------------------------|
| 1      | High St Precinct (east)                                | 1. Little Alfred St, 2. Neutral St, 3. Doris St, 4. Whaling Rd, 5. Clark Rd,6. Hipwood St, 7. McDougall St, 8. McDougall St, 9. High St |
|        | WFU 2 – High Street south<br>WFU 3 – High Street north | <ul><li>High Street</li><li>Alfred Street North</li></ul>                                                                               |
|        | High St Precinct (west)                                | 1. Miller St, 2. Blue St, 3. Pacific Hwy,4. Walker St                                                                                   |
|        | WFU 4 – Arthur Street east                             | Arthur Street                                                                                                                           |
|        | Alfred St North Precinct                               | 1. Alfred St N -West, 2. Alfred St N -East, 3. Lower Bent St, 4. Bent St, 5. Rose Ave.                                                  |
| 2      | Mount St Precinct                                      | 1. Alfred St N -West, 2. Alfred St N -East, 3. Kurraba Rd, 4. Neutral St, 5. Clark Rd, 6. Rawson St, 7. Darley St                       |
|        | South Falcon St Precinct                               | 1. Merlin St, 2. Bent St, 3. Freshwater Ln, 4. Yeo St, 5. Wyagdon St, 6. McIntosh Ln.                                                   |
| 3      | Berry St Precinct                                      | 1. Mount St, 2. Little Walker St, 3. Walker St(south), 4. Berry St, 5. Ward St, 6. Walker St(north)., 7. Hampden St                     |
|        | WFU 5 – Berry Street east                              | <ul><li>Berry Street</li><li>Little Walker Street</li><li>Arthur Street</li></ul>                                                       |
|        | Portal Precinct                                        | 1. Anzac Ave, 2. Lytton St, 3. Moodie St, 4.Cammeray Ave, 5. Rosalind St, 6. Miller St                                                  |
| 4      | WFU 9 – Rosalind Street                                | <ul><li>Miller Street</li><li>Rosalind Street</li><li>Anzac Avenue</li></ul>                                                            |
| 5      | Falcon-Miller St Precinct                              | 1. Miller St, 2. Carlow St, 3. Tucker St, 4. Rodborough Ave, 5. Bardsley Gardens                                                        |
|        | Cammeray Precinct (south)                              | 2. Park Ave, 3. Oaks Ave, 4. Park Ave, 5. Ernest St(east),6. Merlin St, 7. Ben Boyd Rd, 8. Sutherland St                                |
|        | WFU 8 – Cammeray Golf Course (southern)                | <ul><li>Ernest Street(west)</li><li>Park Avenue</li></ul>                                                                               |
| 6      | Cammeray Precinct (north)                              | 1. Amherst St                                                                                                                           |
|        | WFU 8 – Cammeray Golf Course (northern)                | <ul><li>Morden Street</li><li>Bells Avenue</li><li>Warringa Road</li></ul>                                                              |
| 7      | Ridge St Precinct                                      | 2. Walker St, 3. Elliot St                                                                                                              |
|        | WFU 6 – Ridge Street east                              | <ul><li>Ridge Street</li><li>Walker Street</li></ul>                                                                                    |
|        | Northern Precinct                                      | Not Surveyed as no impact on parking                                                                                                    |
| 8      | NH 1 – Northern Hub                                    | West Street     Metcalfe Street                                                                                                         |