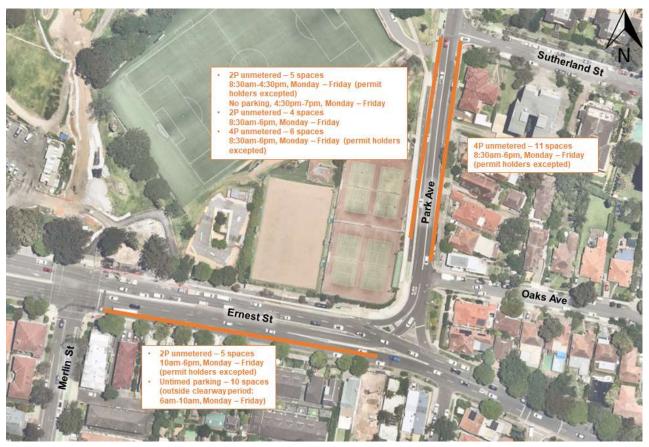

# 3.6.2 Parking supply

There is a total of 112 parking spaces on Morden Street, Bells Avenue and Warringa Road (northern access of the support site) and 41 parking spaces on Ernest Street and Park Avenue (southern access of the support site). These spaces are allocated as follows:

- Morden Street (between Bells Avenue and no through road)
  - Northern side 17 spaces, untimed parking
  - Southern side 23 spaces, untimed parking
- Bells Avenue (between Amherst Street and southern end of Bells Avenue)
  - Eastern side 13 spaces, untimed parking
  - Western side 10 spaces, untimed parking
- Bells Avenue (additional, between no through road to Bells Avenue / Warringa Road)
  - Northern side four spaces, 8P unmetered, 8:30am to 6pm, Monday to Friday
  - Southern side four spaces, 8P unmetered, 8:30am to 6pm, Monday to Friday (permit holders excepted)
- Warringa Road (between Bells Avenue and Amherst Street)
  - Northern side 17 spaces, 8P metered, 8:30am to 6pm, Monday to Friday (permit holders excepted)
  - Southern side 24 spaces, 8P metered, 8:30am to 6pm, Monday to Friday (permit holders excepted)
- Ernest Street (between Merlin Street and Park Avenue)
  - Northern side WFH upgrade early works
  - Southern side clearway exists from 6am to 10am on Monday to Friday
    - Five spaces, 2P unmetered, 10am to 6pm, Monday to Friday (permit holders excepted)
    - 10 spaces, untimed parking outside the clearway period
- Park Avenue (between Ernest Street and Sutherland Street)
  - Eastern side 11 spaces, 4P unmetered, 8:30am to 6pm, Monday to Friday (permit holders excepted)
  - Western side

- Five spaces, 2P unmetered, 8:30am to 4:30pm, Monday to Friday (permit holders excepted); no parking from 4:30pm to 7pm, Monday to Friday
- Four spaces, 2P unmetered, 8:30am to 6pm, Monday to Friday
- Six spaces, 4P unmetered, 8:30am to 6pm, Monday to Friday (permit holders excepted).

The allocation of parking spaces for the northern and southern access of support site are shown spatially in Figure 8 and Figure 9.

Figure 8: Existing parking supply – Morden Street, Bells Avenue and Warringa Road (northern access of support site)

Figure 9: Existing parking supply – Ernest Street and Park Avenue (southern access of support site)