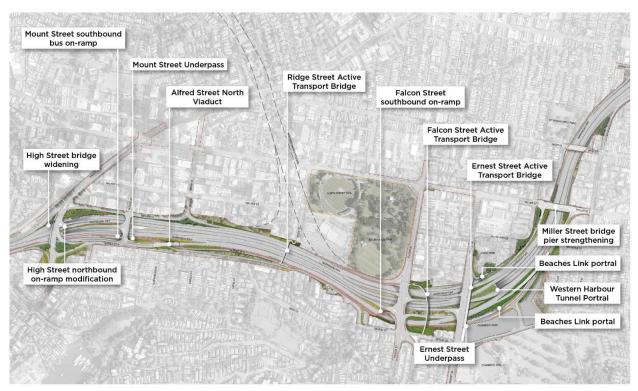

#### WARRINGAH FREEWAY UPGRADE

Figure 1: Construction Precincts of the Warringah Freeway Upgrade projec 1 t

# 1.2 Project description

The key activities of the Stage 2 Warringah Freeway Upgrade (WFU) works are listed in Table 2.

Table 2: Stage 2 Warringah Freeway Upgrade works

| Stage 2 WFU                                                                          | Key activities                                                                                                                                                                                                                                                                                                                                                                                                                                                                                                                                                                                                                                                                                                                                                                                                                                                                                                                                                                                                                                                                                                           |  |
|--------------------------------------------------------------------------------------|--------------------------------------------------------------------------------------------------------------------------------------------------------------------------------------------------------------------------------------------------------------------------------------------------------------------------------------------------------------------------------------------------------------------------------------------------------------------------------------------------------------------------------------------------------------------------------------------------------------------------------------------------------------------------------------------------------------------------------------------------------------------------------------------------------------------------------------------------------------------------------------------------------------------------------------------------------------------------------------------------------------------------------------------------------------------------------------------------------------------------|--|
| Site preparation works                                                               | <ul> <li>Clearing vegetation</li> <li>Installation of temporary fencing and hoarding</li> <li>Installation of environmental controls (erosion and sedimentation controls)</li> </ul>                                                                                                                                                                                                                                                                                                                                                                                                                                                                                                                                                                                                                                                                                                                                                                                                                                                                                                                                     |  |
| Establishment and operation of ancillary facilities, and Precinct construction works | Operation at High Street south (WFU 2); High Street north (WFU 3); Arthur Street east (WFU 4); Berry Street east (WFU 5); Ridge Street east (WFU 6); Cammeray Golf Course (WFU 8); Rosalind Street (WFU 9) and Northern Hub (NH 1), Alfred St north Precinct, Portal Precinct                                                                                                                                                                                                                                                                                                                                                                                                                                                                                                                                                                                                                                                                                                                                                                                                                                            |  |
| Utility installation, relocation, and protection                                     | <ul> <li>Underbore and service relocation from Ernest Street through Cammeray Avenue to Rosalind Street</li> <li>ITS node construction (move from Ernest Street to Rosalind Street)</li> <li>Northbound verge ITS trenching works (between Ch2800 – Ch3050)</li> <li>Watermain and gas main work Alfred St North</li> </ul>                                                                                                                                                                                                                                                                                                                                                                                                                                                                                                                                                                                                                                                                                                                                                                                              |  |
| Construction works                                                                   | <ul> <li>Construction of retaining wall structure</li> <li>Construction of new Ridge Street Pedestrian Bridge</li> <li>Bridge modifications and widening works to the Mount Street bridge and Falcon Street bridge, also the entry and exit ramps</li> <li>Construction of the bridge over Alfred Street exit ramp</li> <li>High Street bridge widening</li> <li>Bulk earthworks for the widening of the Warringah Freeway into the Cammeray Golf Course</li> <li>Construction of Warringah Freeway southbound bus lanes</li> <li>Construction of the Mount Street (North Street) and Ernest Street (Cammeray) underpasses</li> <li>Construction of the inner carriageway</li> <li>Demolition and construction of footpaths at the Falcon and Miler Street intersection</li> <li>Installation of stormwater drainage</li> <li>Ridge St ATL demolition, temporary scafffolding shared path access and abutment work</li> <li>Cammeray Ave lateral shift to the west to accommodate the re-alignment of the Warringah Freeway and future Beaches Link northbound (trough and cut and cover structures) entrance</li> </ul> |  |
| Other upgrade works                                                                  | <ul> <li>Upgrade or capacity improvements to the drainage pipelines</li> <li>Upgrade local and arterial roads connecting to the Warringah Freeway Upgrade</li> <li>Installation of shared user paths and cycleways</li> <li>Road pavement, surface finishing and landscaping works</li> </ul>                                                                                                                                                                                                                                                                                                                                                                                                                                                                                                                                                                                                                                                                                                                                                                                                                            |  |

The main elements of the WFU project scope are shown in Figure 2.

(Reference: Site Management Plan – Warringah Freeway Upgrade, Figure 1)
Figure 2: Warringah Freeway Upgrade project scope