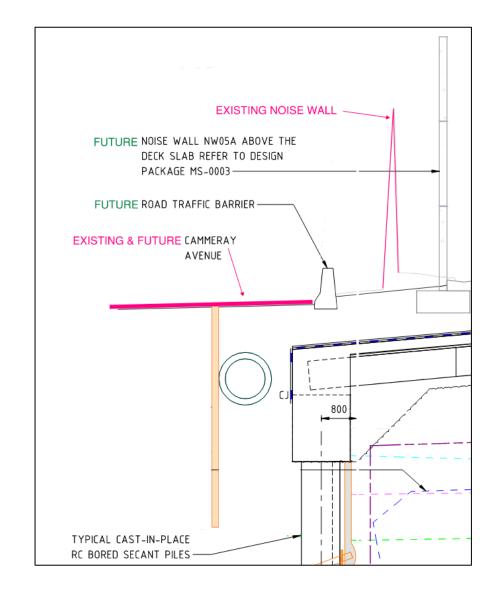

# 1.2 Project description

The key activities of the Stage 2 Warringah Freeway Upgrade (WFU) works are listed in Table 2.

Table 2: Stage 2 Warringah Freeway Upgrade works

| Stage 2 WFU                                                                          | Key activities                                                                                                                                                                                                                                                                                                                                                                                                                                                                                                                                                                                                                                                                                                                                                                                                                                                                                                                                                                                                                                                                                                           |  |
|--------------------------------------------------------------------------------------|--------------------------------------------------------------------------------------------------------------------------------------------------------------------------------------------------------------------------------------------------------------------------------------------------------------------------------------------------------------------------------------------------------------------------------------------------------------------------------------------------------------------------------------------------------------------------------------------------------------------------------------------------------------------------------------------------------------------------------------------------------------------------------------------------------------------------------------------------------------------------------------------------------------------------------------------------------------------------------------------------------------------------------------------------------------------------------------------------------------------------|--|
| Site preparation works                                                               | <ul> <li>Clearing vegetation</li> <li>Installation of temporary fencing and hoarding</li> <li>Installation of environmental controls (erosion and sedimentation controls)</li> </ul>                                                                                                                                                                                                                                                                                                                                                                                                                                                                                                                                                                                                                                                                                                                                                                                                                                                                                                                                     |  |
| Establishment and operation of ancillary facilities, and Precinct construction works | Operation at High Street south (WFU 2); High Street north (WFU 3); Arthur Street east (WFU 4); Berry Street east (WFU 5); Ridge Street east (WFU 6); Cammeray Golf Course (WFU 8); Rosalind Street (WFU 9) and Northern Hub (NH 1), Alfred St north Precinct, Portal Precinct                                                                                                                                                                                                                                                                                                                                                                                                                                                                                                                                                                                                                                                                                                                                                                                                                                            |  |
| Utility installation, relocation, and protection                                     | <ul> <li>Underbore and service relocation from Ernest Street through Cammeray Avenue to Rosalind Street</li> <li>ITS node construction (move from Ernest Street to Rosalind Street)</li> <li>Northbound verge ITS trenching works (between Ch2800 – Ch3050)</li> <li>Watermain and gas main work Alfred St North</li> </ul>                                                                                                                                                                                                                                                                                                                                                                                                                                                                                                                                                                                                                                                                                                                                                                                              |  |
| Construction works                                                                   | <ul> <li>Construction of retaining wall structure</li> <li>Construction of new Ridge Street Pedestrian Bridge</li> <li>Bridge modifications and widening works to the Mount Street bridge and Falcon Street bridge, also the entry and exit ramps</li> <li>Construction of the bridge over Alfred Street exit ramp</li> <li>High Street bridge widening</li> <li>Bulk earthworks for the widening of the Warringah Freeway into the Cammeray Golf Course</li> <li>Construction of Warringah Freeway southbound bus lanes</li> <li>Construction of the Mount Street (North Street) and Ernest Street (Cammeray) underpasses</li> <li>Construction of the inner carriageway</li> <li>Demolition and construction of footpaths at the Falcon and Miler Street intersection</li> <li>Installation of stormwater drainage</li> <li>Ridge St ATL demolition, temporary scafffolding shared path access and abutment work</li> <li>Cammeray Ave lateral shift to the west to accommodate the re-alignment of the Warringah Freeway and future Beaches Link northbound (trough and cut and cover structures) entrance</li> </ul> |  |
| Other upgrade works                                                                  | <ul> <li>Upgrade or capacity improvements to the drainage pipelines</li> <li>Upgrade local and arterial roads connecting to the Warringah Freeway Upgrade</li> <li>Installation of shared user paths and cycleways</li> <li>Road pavement, surface finishing and landscaping works</li> </ul>                                                                                                                                                                                                                                                                                                                                                                                                                                                                                                                                                                                                                                                                                                                                                                                                                            |  |