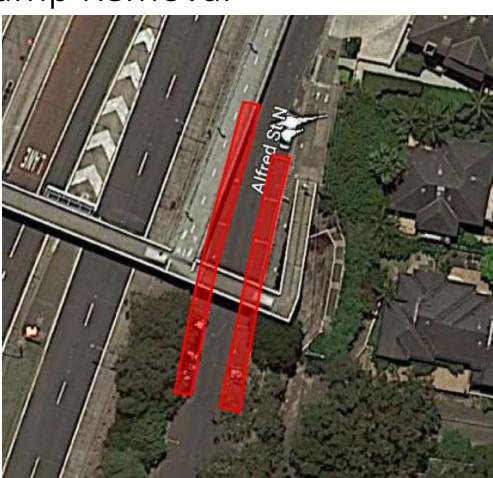

as it is quicker to set up the cranes and quicker to rig each lift
- Requesting 3x 12-hour closures that will likely be scheduled in January
- Aiming to complete this scope of works in January
- Pedestrians would have to be rerouted for the duration of the closure.



### Ridge Street Demo – Ramp Removal

- Remove 8 spaces from the Eastern Side and 10 spaces from the Western Side. This will be required for 7 days including the 5 days prior to the off ramp shutdown to commence with the securing the girders and the slab removal.
- Traffic control required to allow 2 way traffic on Alfred Street North south of the Bridge (no through traffic) for the off-ramp closure
- Access to 433 Alfred Street will be via Winter Avenue and 2-way traffic control between Winter Avenue and 433 Alfred Street.



## Ridge Street Demo – Ramp Removal

- The same scenario as the staircase demolition in the earlier slides
- The removal of 18 car park spaces will have a minimal impact on the Alfred Street North Precinct
- There are currently 96 unoccupied spaces during the weekend at day time
- This will reduce the unoccupied spaces to 78 spaces during the weekend day time
- The same numbers apply for the weekend evening where 42 spaces will be available

Table 14: Existing parking occupancy - Alfred Street North Precinct with ASN

| Day                | Time Period                                         | Occupied<br>Spaces | Unoccupied<br>Spaces | Total<br>Available<br>Spaces | Parking<br>Occupancy |
|--------------------|-----------------------------------------------------|--------------------|--