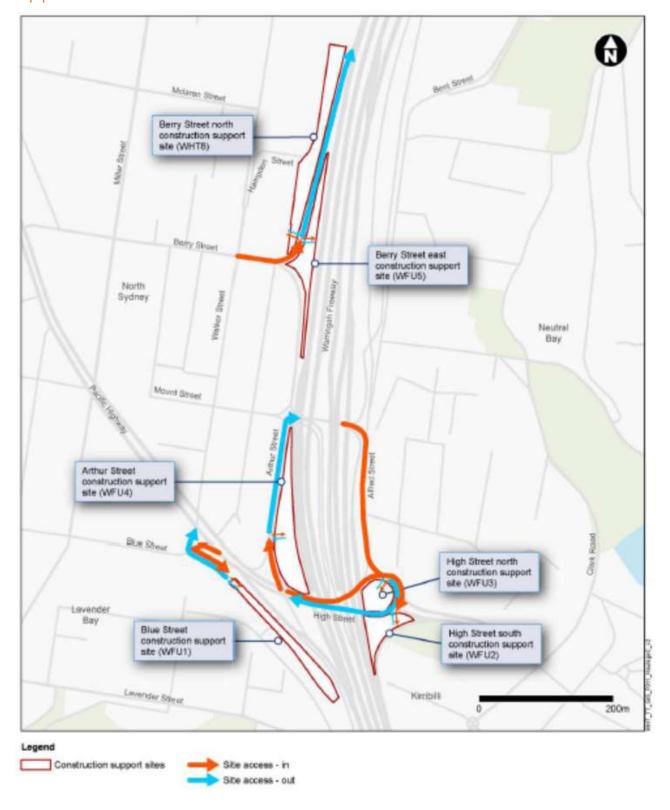

# 2.1 Construction Support Sites

For the Construction Support Sites, there is primarily no change to the parking arrangements previously approved under the Stage 1A Critical Utilities CPAS on Arthur Street (WFU4), Berry Street (WFU 5), High Street (WFU2), High Street (WFU3) and on Rosalind Street (WFU9). There is a minor change to on-street parking at the eastern end of Ridge Street (WFU6) and on the northern side of Ernest Street (WFU 8) between Merlin St and Park Ave which aligns with the extent of change identified in the EIS for the project. There is no change to the parking impacts at Construction Support Sites approved under Revision F of the Stage 2 CPAS.

#### 3.2.1 Site overview

The WFU 2 - High Street south and WFU3 - High Street north Construction Support Site (CSS) are located at North Sydney. WFU2 is located on land bound by the Cahill Expressway to the west and south, the High Street off ramp to the east, and High Street to the north, and WFU3 is located on land bound by Alfred Street North/Cahill Expressway to the west and High Street to the north, south and east.

#### 3.3.1 Site overview

The WFU4 - Arthur Street east CSS is located at North Sydney on land bound by the Warringah Freeway to the east, Arthur Street to the west, Mount Street to the north and High Street in the south. The adjacent road carriageways provide an access function only and there is no parking provision along these road frontages.

#### 3.4.1 Site overview

The WFU5 - Berry Street east CSS is located at North Sydney on land bound by the Warringah Freeway to the east, Arthur Street and Berry Street/Warringah Freeway on ramp to the west and Doris Fitton Park to the south along Arthur Street to the west.

#### 3.5.1 Site overview

The WFU6 - Ridge Street east CSS is located at North Sydney on land bound by the Warringah Freeway to the east, residential properties on Ridge Street to the south and west and St Leonards Park to the north.