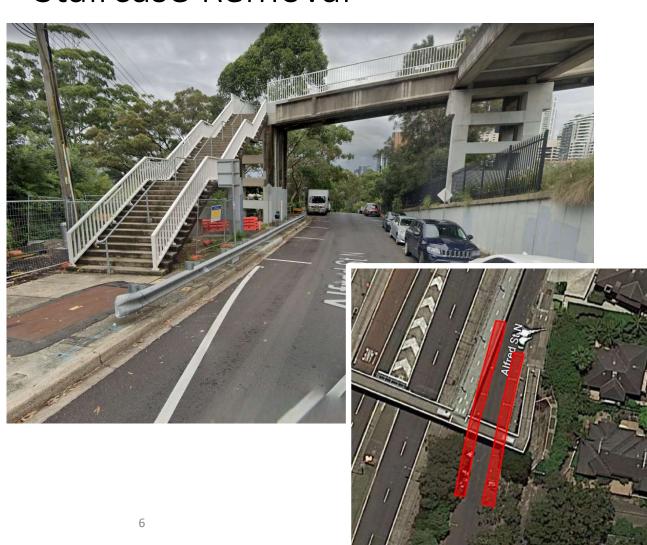

This current revision of the Stage 2 CPAS seeks to extend the approved impacts at the three existing locations in accordance with the timeframes identified in Section 4 of this CPAS. It also provides the scope and context for changes to on-street parking circumstances for the WFU Portal Precinct work and Alfred Street North (ASN) Precinct works associated with the Ridge Street shared user bridge, including:

- On Alfred St North and Rose Ave within the ASN Precinct
- On Cammeray Ave and Anzac Ave within the Portal Precinct.

This CPAS has been prepared to describe how the Contractor, during the Stage 2 works, will comply with the requirements of the Minister's Conditions of Approval (CoA) E135, E136, E139 and E140 for the purpose of satisfying the requirements, to identify and mitigate impacts resulting from on-street parking changes during construction.