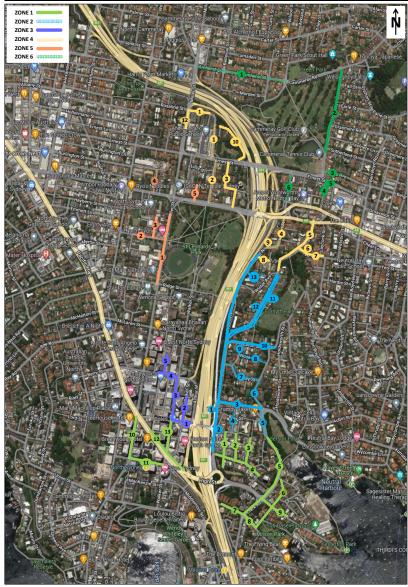

The February 2022 and May/June 2022 parking surveys were undertaken at the locations indicated in Figure 3 and as outlined in Appendix A.

Figure 3: Parking survey location map

| Map ID | Relevant Precinct & Construction Support Site          | Survey Area February & May/June 2022                                                                                                    |
|--------|--------------------------------------------------------|-----------------------------------------------------------------------------------------------------------------------------------------|
| 1      | High St Precinct (east)                                | 1. Little Alfred St, 2. Neutral St, 3. Doris St, 4. Whaling Rd, 5. Clark Rd,6. Hipwood St, 7. McDougall St, 8. McDougall St, 9. High St |
|        | WFU 2 – High Street south<br>WFU 3 – High Street north | <ul><li>High Street</li><li>Alfred Street North</li></ul>                                                                               |
|        | High St Precinct (west)                                | 1. Miller St, 2. Blue St, 3. Pacific Hwy,4. Walker St                                                                                   |
|        | WFU 4 – Arthur Street east                             | Arthur Street                                                                                                                           |
|        | Alfred St North Precinct                               | 1. Alfred St N -West, 2. Alfred St N -East, 3. Lower Bent St, 4. Bent St, 5. Rose Ave.                                                  |
| 2      | Mount St Precinct                                      | 1. Alfred St N -West, 2. Alfred St N -East, 3. Kurraba Rd, 4. Neutral St, 5. Clark Rd, 6. Rawson St, 7. Darley St                       |
|        | South Falcon St Precinct                               | 1. Merlin St, 2. Bent St, 3. Freshwater Ln, 4. Yeo St, 5. Wyagdon St, 6. McIntosh Ln.                                                   |
| 3      | Berry St Precinct                                      | 1. Mount St, 2. Little Walker St, 3. Walker St(south), 4. Berry St, 5. Ward St, 6. Walker St(north)., 7. Hampden St                     |
|        | WFU 5 – Berry Street east                              | <ul><li>Berry Street</li><li>Little Walker Street</li><li>Arthur Street</li></ul>                                                       |
|        | Portal Precinct                                        | 1. Anzac Ave, 2. Lytton St, 3. Moodie St, 4.Cammeray Ave, 5. Rosalind St, 6. Miller St                                                  |
| 4      | WFU 9 – Rosalind Street                                | <ul><li>Miller Street</li><li>Rosalind Street</li><li>Anzac Avenue</li></ul>                                                            |
| 5      | Falcon-Miller St Precinct                              | 1. Miller St, 2. Carlow St, 3. Tucker St, 4. Rodborough Ave, 5. Bardsley Gardens                                                        |
|        | Cammeray Precinct (south)                              | 2. Park Ave, 3. Oaks Ave, 4. Park Ave, 5. Ernest St(east),6. Merlin St, 7. Ben Boyd Rd, 8. Sutherland St                                |
|        | WFU 8 – Cammeray Golf Course (southern)                | <ul><li>Ernest Street(west)</li><li>Park Avenue</li></ul>                                                                               |
| 6      | Cammeray Precinct (north)                              | 1. Amherst St                                                                                                                           |
|        | WFU 8 – Cammeray Golf Course (northern)                | <ul><li>Morden Street</li><li>Bells Avenue</li><li>Warringa Road</li></ul>                                                              |
| 7      | Ridge St Precinct                                      | 2. Walker St, 3. Elliot St                                                                                                              |
|        | WFU 6 – Ridge Street east                              | <ul><li>Ridge Street</li><li>Walker Street</li></ul>                                                                                    |
|        | Northern Precinct                                      | Not Surveyed as no impact on parking                                                                                                    |
| 8      | NH 1 – Northern Hub                                    | West Street     Metcalfe Street                                                                                                         |