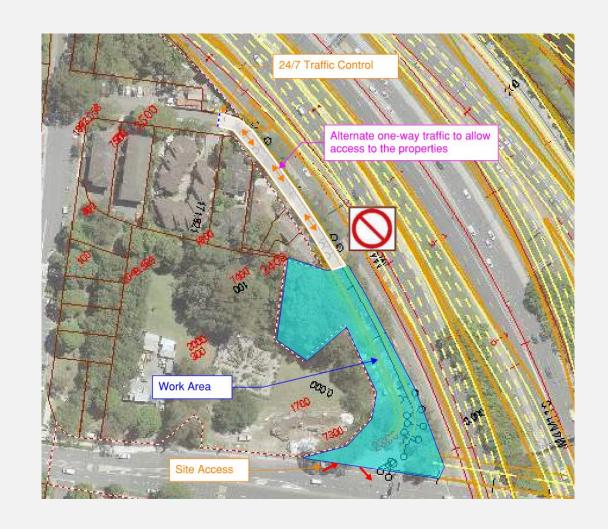

# 3.5 WFU 6 – Ridge Street east

#### 3.5.1 Site overview

The WFU6 - Ridge Street east CSS is located at North Sydney on land bound by the Warringah Freeway to the east, residential properties on Ridge Street to the south and west and St Leonards Park to the north.

## 3.5.2 Parking supply

No parking spaces are provided on the driveway between Ridge Street and no through road. There is a total of 139 parking spaces on Ridge Street and Walker Street. These spaces are allocated as follows:

- Ridge Street northern side
  - Between Miller Street and unnamed road 23 spaces 8P metered (permit holders excepted)
    - · 8:30am to 6pm, Monday to Thursday
    - 8:30am to 11pm, Friday
    - 10am to 6pm, Saturday and Sunday
  - East of Walker Street 36 spaces 8P metered, 8:30am to 6pm, Monday to Friday (permit holders excepted)
- Ridge Street southern side
  - Between no through road and Walker Street
    - Five spaces 2P unmetered, 8:30am to 6pm, Monday to Friday (permit holders excepted)
    - Six spaces 2P metered, 8:30am to 6pm, Monday to Friday (permit holders excepted)
  - Between Walker Street and Miller Street
    - 12 spaces 2P unmetered, 8:30am to 6pm, Monday to Friday (permit holders excepted)
    - Two spaces 2P unmetered, 8:30am to 3:30pm. Monday to Friday; no parking from 7:30am to 8:30am and 3:30pm to 6pm on school days
    - Three spaces no parking from 7:30am to 6pm, Monday to Friday; untimed parking at all other times
- Walker Street (between Ridge Street and 185 Walker Street) eastern side
  - Nine spaces 1P unmetered, 8:30am to 11pm, Monday to Friday and 6pm to 11pm, Saturday (permit holders excepted)
  - Three spaces no parking from 7:45am to 4pm on school days; untimed parking at all other times
  - Three spaces 1P unmetered, 9:30am to 2:30pm and 4pm to 11pm, Monday to Friday and 6pm to 11pm, Saturday (permit holders excepted); 2 min P unmetered, 8am to 9:30am and 2:30pm to 4pm on school days
  - Seven spaces 2P metered, 8:30am to 6pm, Monday to Friday (permit holders excepted)
  - Five spaces untimed parking, for motorbikes only
- Walker Street (between McLaren Street and Ridge Street) western side
  - Five spaces 8:30am to 6pm, Monday to Friday served as loading zone; untimed parking at all other times
  - One space disability parking only
  - 10 spaces 1P unmetered, 8:30am to 11pm, Monday to Friday and 6pm to 11pm, Saturday (permit holders excepted)
  - Five spaces no parking from 8am to 9:30am and 2:30pm to 4pm on school days; 1P
     unmetered, 9:30am to 2:30pm and 4pm to 11pm, Monday to Friday and 6pm to 11pm, Saturday
  - Four spaces no parking from 8am to 2:30pm on school days; 2:30pm to 4pm, Monday to Friday served as bus zone; untimed parking at all other times.

The allocation of parking spaces is shown spatially in Figure 7.

Figure 7: Existing parking supply – Ridge Street and Walker Street