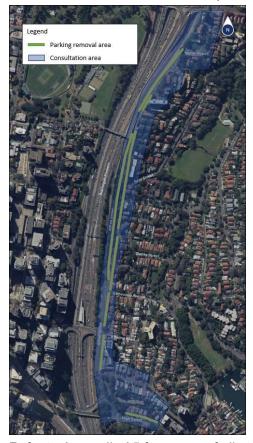

# 3.5 WFU 6 – Ridge Street east

#### 3.5.1 Site overview

The WFU6 - Ridge Street east CSS is located at North Sydney on land bound by the Warringah Freeway to the east, residential properties on Ridge Street to the south and west and St Leonards Park to the north.

## 3.5.2 Parking supply

No parking spaces are provided on the driveway between Ridge Street and no through road. There is a total of 139 parking spaces on Ridge Street and Walker Street. These spaces are allocated as follows:

The allocation of parking spaces is shown spatially in Figure 7.

Figure 7: Existing parking supply – Ridge Street and Walker Street