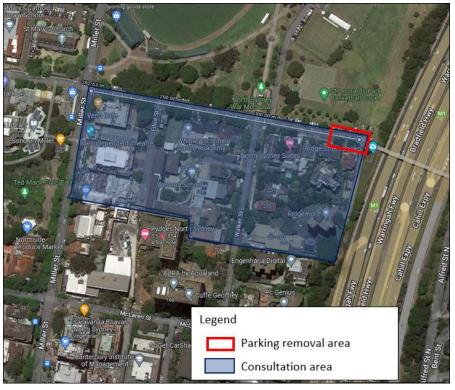

#### 2.2 Construction Precincts

Consultation with North Sydney Council and the local community has been undertaken for the parking impacts proposed in the ASN and Portal Precincts.

Community consultation for the ASN precinct has been undertaken in a holistic approach and in consideration of the requirements of CoA E142 and therefore included the full extent of impacts for the broader ASN precinct. These impacts will be included in a subsequent update to this Strategy. Therefore, the overall responses for this precinct were generally not in favour of the proposed parking changes, however, the current proposed impacts in the ASN precinct are not considered to have more than a minor impact for key stakeholders. Mitigation measures are included in Section 4.2.7 of this Strategy.