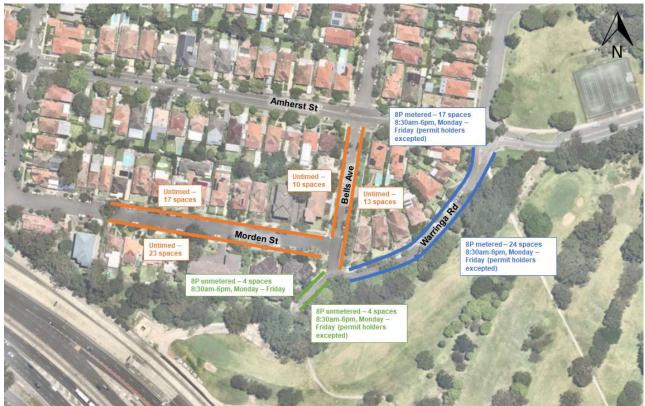

# 3.6 WFU 8 – Cammeray Golf Course

#### 3.6.1 Site overview

The WFU8 Cammeray Golf Course CSS is bound by residential properties to the north, Cammeray Golf Course to the east, Warringah Freeway to the west, and the construction support site for the Western Harbour Tunnel (WHT10) to the south.

# 3.6.2 Parking supply

There is a total of 112 parking spaces on Morden Street, Bells Avenue and Warringa Road (northern access of the support site) and 41 parking spaces on Ernest Street and Park Avenue (southern access of the support site). These spaces are allocated as follows:

- Morden Street (between Bells Avenue and no through road)
  - Northern side 17 spaces, untimed parking
  - Southern side 23 spaces, untimed parking
- Bells Avenue (between Amherst Street and southern end of Bells Avenue)
  - Eastern side 13 spaces, untimed parking
  - Western side 10 spaces, untimed parking
- Bells Avenue (additional, between no through road to Bells Avenue / Warringa Road)
  - Northern side four spaces, 8P unmetered, 8:30am to 6pm, Monday to Friday
  - Southern side four spaces, 8P unmetered, 8:30am to 6pm, Monday to Friday (permit holders excepted)
- Warringa Road (between Bells Avenue and Amherst Street)
  - Northern side 17 spaces, 8P metered, 8:30am to 6pm, Monday to Friday (permit holders excepted)
  - Southern side 24 spaces, 8P metered, 8:30am to 6pm, Monday to Friday (permit holders excepted)
- Ernest Street (between Merlin Street and Park Avenue)
  - Northern side WFH upgrade early works
  - Southern side clearway exists from 6am to 10am on Monday to Friday
    - Five spaces, 2P unmetered, 10am to 6pm, Monday to Friday (permit holders excepted)
    - 10 spaces, untimed parking outside the clearway period
- Park Avenue (between Ernest Street and Sutherland Street)
  - Eastern side 11 spaces, 4P unmetered, 8:30am to 6pm, Monday to Friday (permit holders excepted)
  - Western side

- Five spaces, 2P unmetered, 8:30am to 4:30pm, Monday to Friday (permit holders excepted); no parking from 4:30pm to 7pm, Monday to Friday
- Four spaces, 2P unmetered, 8:30am to 6pm, Monday to Friday
- Six spaces, 4P unmetered, 8:30am to 6pm, Monday to Friday (permit holders excepted).

The allocation of parking spaces for the northern and southern access of support site are shown spatially in Figure 8 and Figure 9.

Figure 8: Existing parking supply – Morden Street, Bells Avenue and Warringa Road (northern access of support site)