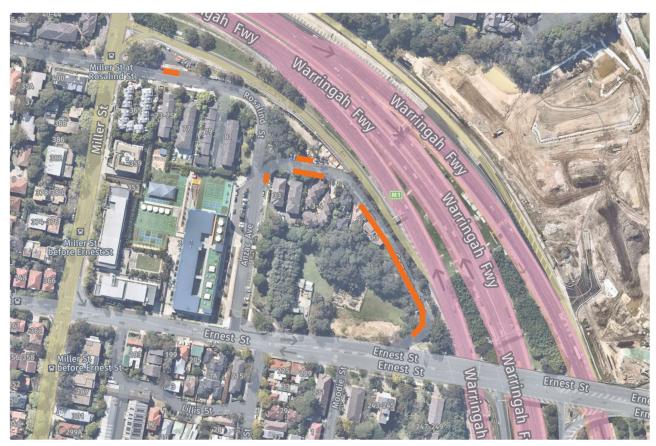

# 3.5 WFU 6 – Ridge Street east

#### 3.5.1 Site overview

The WFU6 - Ridge Street east CSS is located at North Sydney on land bound by the Warringah Freeway to the east, residential properties on Ridge Street to the south and west and St Leonards Park to the north.

## 3.5.2 Parking supply

No parking spaces are provided on the driveway between Ridge Street and no through road. There is a total of 139 parking spaces on Ridge Street and Walker Street. These spaces are allocated as follows:

- Ridge Street northern side
  - Between Miller Street and unnamed road 23 spaces 8P metered (permit holders excepted)
    - · 8:30am to 6pm, Monday to Thursday
    - 8:30am to 11pm, Friday
    - 10am to 6pm, Saturday and Sunday
  - East of Walker Street 36 spaces 8P metered, 8:30am to 6pm, Monday to Friday (permit holders excepted)
- Ridge Street southern side
  - Between no through road and Walker Street
    - Five spaces 2P unmetered, 8:30am to 6pm, Monday to Friday (permit holders excepted)
    - Six spaces 2P metered, 8:30am to 6pm, Monday to Friday (permit holders excepted)
  - Between Walker Street and Miller Street
    - 12 spaces 2P unmetered, 8:30am to 6pm, Monday to Friday (permit holders excepted)
    - Two spaces 2P unmetered, 8:30am to 3:30pm. Monday to Friday; no parking from 7:30am to 8:30am and 3:30pm to 6pm on school days
    - Three spaces no parking from 7:30am to 6pm, Monday to Friday; untimed parking at all other times
- Walker Street (between Ridge Street and 185 Walker Street) eastern side
  - Nine spaces 1P unmetered, 8:30am to 11pm, Monday to Friday and 6pm to 11pm, Saturday (permit holders excepted)
  - Three spaces no parking from 7:45am to 4pm on school days; untimed parking at all other times
  - Three spaces 1P unmetered, 9:30am to 2:30pm and 4pm to 11pm, Monday to Friday and 6pm to 11pm, Saturday (permit holders excepted); 2 min P unmetered, 8am to 9:30am and 2:30pm to 4pm on school days
  - Seven spaces 2P metered, 8:30am to 6pm, Monday to Friday (permit holders excepted)
  - Five spaces untimed parking, for motorbikes only
- Walker Street (between McLaren Street and Ridge Street) western side
  - Five spaces 8:30am to 6pm, Monday to Friday served as loading zone; untimed parking at all other times
  - One space disability parking only
  - 10 spaces 1P unmetered, 8:30am to 11pm, Monday to Friday and 6pm to 11pm, Saturday (permit holders excepted)
  - Five spaces no parking from 8am to 9:30am and 2:30pm to 4pm on school days; 1P
     unmetered, 9:30am to 2:30pm and 4pm to 11pm, Monday to Friday and 6pm to 11pm, Saturday
  - Four spaces no parking from 8am to 2:30pm on school days; 2:30pm to 4pm, Monday to Friday served as bus zone; untimed parking at all other times.

The allocation of parking spaces is shown spatially in Figure 7.

Figure 7: Existing parking supply – Ridge Street and Walker Street