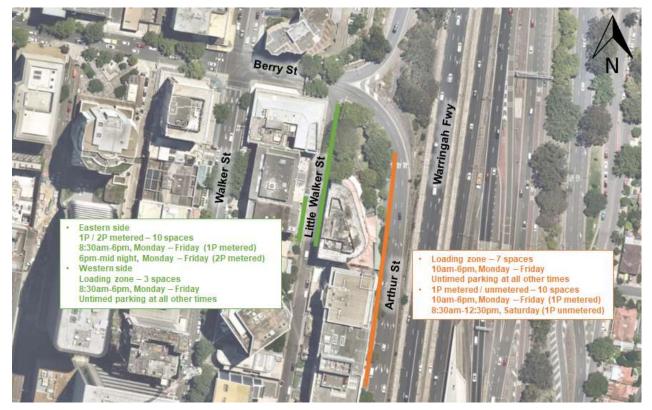

## 3.4 WFU 5 – Berry Street east

#### 3.4.1 Site overview

The WFU5 - Berry Street east CSS is located at North Sydney on land bound by the Warringah Freeway to the east, Arthur Street and Berry Street/Warringah Freeway on ramp to the west and Doris Fitton Park to the south along Arthur Street to the west.

The adjacent road carriageways provide an access function only and there is no legal parking provision along these road frontages.

#### 3.4.2 Parking supply

No parking spaces are provided on either side of Berry Street (between Walker Street to Little Walker Street) and the eastern side of Arthur Street. Clearway exists on the western side of Arthur Street during 6am to 10am on Monday to Friday, where no parking is allowed in these periods.

There is a total of 30 parking spaces on Little Walker Street and Arthur Street. These spaces are allocated as follows:

- Little Walker Street (between Berry Street and 153 Walker Street)
  - Eastern side 10 spaces 1P metered, 8:30am-6pm, Monday to Friday; 2P metered, 6pm-mid night, Monday to Friday
  - Western side three spaces 8:30am to 6pm, Monday to Friday served as loading zone, untimed parking at all other times
- Arthur Street (western side, between Berry Street and Mount Street)
  - Seven spaces 10am to 6pm, Monday to Friday served as a loading zone, untimed parking at all other times
  - 10 spaces 1P metered, 10am-6pm, Monday to Friday; 1P unmetered 8:30am-12:30pm, Saturday.

The allocation of parking spaces is shown spatially in Figure 6.

Figure 6: Existing parking supply – Berry Street, Arthur Street and Little Walker Street