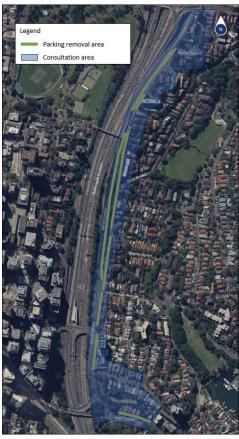

Street,<br>Neutral Bay  | 8 units  | No response. Left letter and survey                                                                    |
| 76 Merlin Street,<br>Neutral Bay  | 10 units | No response. Left letter and survey                                                                    |
| 76A Merlin Street,<br>Neutral Bay | House    | No response. Left letter and survey                                                                    |



| 78 Merlin Street, | 12 units | No response. Left letter and survey |
|-------------------|----------|-------------------------------------|
| Neutral Bay       |          |                                     |



## Appendix A5 Stakeholder Engagement Summary Alfred Street North and Cammeray Avenue/Anzac Avenue

#### Alfred St North Precinct



Distribution area for letter delivered 3/11/2022



#### Portal Precinct – Cammeray Avenue and Anzac Avenue



Distribution area for letter delivered 18/11/2022