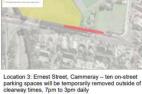

# 1.3 Purpose and scope of this CPAS

Revision F of the Construction Parking and Access Strategy (CPAS) was approved by DPE on 28 July 2022 for Site Establishment works, construction support sites. Revision F of the CPAS permits parking impacts in three locations (Rosalind Street, Ridge Street and Ernest Street) until December 2022.

# 2.1 Construction Support Sites

For the Construction Support Sites, there is primarily no change to the parking arrangements previously approved under the Stage 1A Critical Utilities CPAS on Arthur Street (WFU4), Berry Street (WFU 5), High Street (WFU2), High Street (WFU3) and on Rosalind Street (WFU9). There is a minor change to on-street parking at the eastern end of Ridge Street (WFU6) and on the northern side of Ernest Street (WFU 8) between Merlin St and Park Ave which aligns with the extent of change identified in the EIS for the project. There is no change to the parking impacts at Construction Support Sites approved under Revision F of the Stage 2 CPAS.