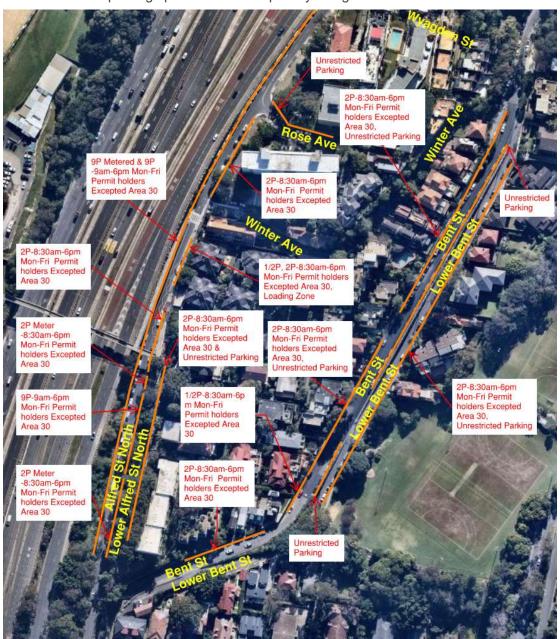

| 11pm (weekend evening)                                | 33              | 38                | 71                           | 46%                  |

#### 3.9 Alfred Street North Precinct

#### 3.9.1 Site Overview

The Alfred Street North (ASN) Precinct is located between the Lower Alfred St North, the Warringah Freeway to the west and Wyagdon Street to the north.

# 3.9.2 Parking Supply

The assessment of parking supply in this precinct indicates that 231 spaces are available on Alfred Street North (ASN), Lower Alfred Street North, Bent Street, Lower Bent Street, and Rose Avenue. The available spaces comprise of 2P metered & unmetered, 9P metered & unmetered, 1/2 P unmetered, loading zone, and unrestricted parking.

The allocation of parking spaces is shown spatially in Figure 12.



Figure 12: Existing parking supply – Alfred Street North Precinct

# 3.9.3 Parking Occupancy

Existing parking occupancies on Alfred Street North, Lower Alfred Street North, Bent Street, Lower Bent Street, and Rose Avenue during the various surveyed days and times are detailed in Table 14 and Table 15. The results show the following:

- Overall occupancies were relatively high ranging from 69% to 80% in the weekday periods, with similar occupancies (58%-78%) in the weekend
- Analysis with and without Alfred St North showed that there was spare on-street parking capacity

Table 14: Existing parking occupancy - Alfred Street North Precinct with ASN

| Day                | Time Period                                         | Occupied<br>Spaces | Unoccupied<br>Spaces | Total<br>Available<br