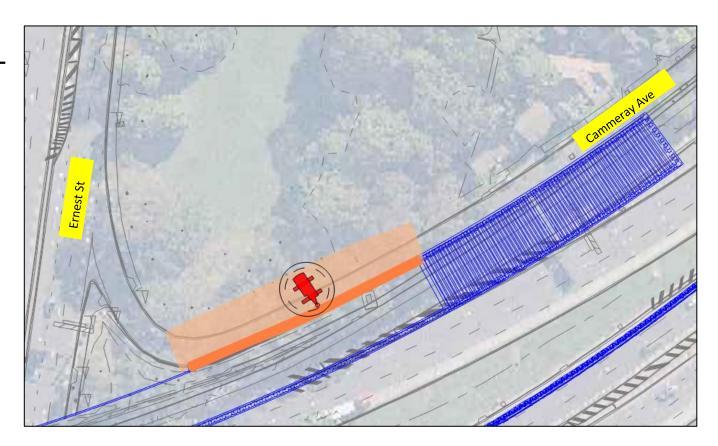

# 3.6 WFU 8 – Cammeray Golf Course

#### 3.6.1 Site overview

The WFU8 Cammeray Golf Course CSS is bound by residential properties to the north, Cammeray Golf Course to the east, Warringah Freeway to the west, and the construction support site for the Western Harbour Tunnel (WHT10) to the south.

# 3.6.2 Parking supply

There is a total of 112 parking spaces on Morden Street, Bells Avenue and Warringa Road (northern access of the support site) and 41 parking spaces on Ernest Street and Park Avenue (southern access of the support site). These spaces are allocated as follows:

- Morden Street (between Bells Avenue and no through road)
  - Northern side 17 spaces, untimed parking
  - Southern side 23 spaces, untimed parking
- Bells Avenue (between Amherst Street and southern end of Bells Avenue)
  - Eastern side 13 spaces, untimed parking
  - Western side 10 spaces, untimed parking
- Bells Avenue (additional, between no through road to Bells Avenue / Warringa Road)
  - Northern side four spaces, 8P unmetered, 8:30am to 6pm, Monday to Friday
  - Southern side four spaces, 8P unmetered, 8:30am to 6pm, Monday to Friday (permit holders excepted)
- Warringa Road (between Bells Avenue and Amherst Street)
  - Northern side 17 spaces, 8P metered, 8:30am to 6pm, Monday to Friday (permit holders excepted)
  - Southern side 24 spaces, 8P metered, 8:30am to 6pm, Monday to Friday (permit holders excepted)
- Ernest Street (between Merlin Street and Park Avenue)
  - Northern side WFH upgrade early works
  - Southern side clearway exists from 6am to 10am on Monday to Friday
    - Five spaces, 2P unmetered, 10am to 6pm, Monday to Friday (permit holders excepted)
    - 10 spaces, untimed parking outside the clearway period
- Park Avenue (between Ernest Street and Sutherland Street)
  - Eastern side 11 spaces, 4P unmetered, 8:30am to 6pm, Monday to Friday (permit holders excepted)
  - Western side

- Five spaces, 2P unmetered, 8:30am to 4:30pm, Monday to Friday (permit holders excepted); no parking from 4:30pm to 7pm, Monday to Friday
- Four spaces, 2P unmetered, 8:30am to 6pm, Monday to Friday
- Six spaces, 4P unmetered, 8:30am to 6pm, Monday to Friday (permit holders excepted).

The allocation of parking spaces for the northern and southern access of support site are shown spatially in Figure 8 and Figure 9.

Figure 8: Existing parking supply – Morden Street, Bells Avenue and Warringa Road (northern access of support site)

Figure 9: Existing parking supply – Ernest Street and Park Avenue (southern access of support site)