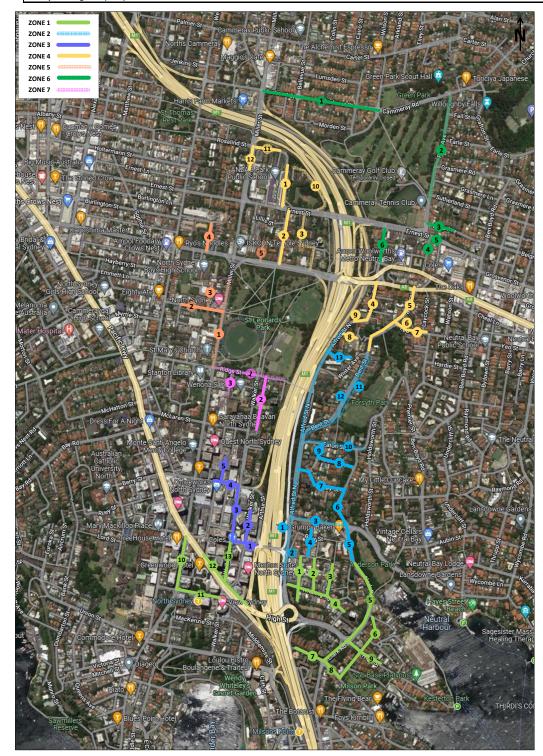

The February 2022 and May/June 2022 parking surveys were undertaken at the locations indicated in Figure 3 and as outlined in Appendix A.

Figure 3: Parking survey location map

| Map ID | Relevant Precinct & Construction Support Site          | Survey Area February & May/June 2022                                                                                                    |
|--------|--------------------------------------------------------|-----------------------------------------------------------------------------------------------------------------------------------------|
| 1      | High St Precinct (east)                                | 1. Little Alfred St, 2. Neutral St, 3. Doris St, 4. Whaling Rd, 5. Clark Rd,6. Hipwood St, 7. McDougall St, 8. McDougall St, 9. High St |
|        | WFU 2 – High Street south<br>WFU 3 – High Street north | <ul><li>High Street</li><li>Alfred Street North</li></ul>                                                                               |
|        | High St Precinct (west)                                | 1. Miller St, 2. Blue St, 3. Pacific Hwy,4. Walker St                                                                                   |
|        | WFU 4 – Arthur Street east                             | Arthur Street                                                                                                                           |
|        | Alfred St North Precinct                               | 1. Alfred St N -West, 2. Alfred St N -East, 3. Lower Bent St, 4. Bent St, 5. Rose Ave.                                                  |
| 2      | Mount St Precinct                                      | 1. Alfred St N -West, 2. Alfred St N -East, 3. Kurraba Rd, 4. Neutral St, 5. Clark Rd, 6. Rawson St, 7. Darley St                       |
|        | South Falcon St Precinct                               | 1. Merlin St, 2. Bent St, 3. Freshwater Ln, 4. Yeo St, 5. Wyagdon St, 6. McIntosh Ln.                                                   |
| 3      | Berry St Precinct                                      | 1. Mount St, 2. Little Walker St, 3. Walker St(south), 4. Berry St, 5. Ward St, 6. Walker St(north)., 7. Hampden St                     |
|        | WFU 5 – Berry Street east                              | <ul><li>Berry Street</li><li>Little Walker Street</li><li>Arthur Street</li></ul>                                                       |
|        | Portal Precinct                                        | 1. Anzac Ave, 2. Lytton St, 3. Moodie St, 4.Cammeray Ave, 5. Rosalind St, 6. Miller St                                                  |
| 4      | WFU 9 – Rosalind Street                                | <ul><li>Miller Street</li><li>Rosalind Street</li><li>Anzac Avenue</li></ul>                                                            |
| 5      | Falcon-Miller St Precinct                              | 1. Miller St, 2. Carlow St, 3. Tucker St, 4. Rodborough Ave, 5. Bardsley Gardens                                                        |
|        | Cammeray Precinct (south)                              | 2. Park Ave, 3. Oaks Ave, 4. Park Ave, 5. Ernest St(east),6. Merlin St, 7. Ben Boyd Rd, 8. Sutherland St                                |
|        | WFU 8 – Cammeray Golf Course (southern)                | <ul><li>Ernest Street(west)</li><li>Park Avenue</li></ul>                                                                               |
| 6      | Cammeray Precinct (north)                              | 1. Amherst St                                                                                                                           |
|        | WFU 8 – Cammeray Golf Course (northern)                | <ul><li>Morden Street</li><li>Bells Avenue</li><li>Warringa Road</li></ul>                                                              |
| 7      | Ridge St Precinct                                      | 2. Walker St, 3. Elliot St                                                                                                              |
|        | WFU 6 – Ridge Street east                              | <ul><li>Ridge Street</li><li>Walker Street</li></ul>                                                                                    |
|        | Northern Precinct                                      | Not Surveyed as no impact on parking                                                                                                    |
| 8      | NH 1 – Northern Hub                                    | West Street     Metcalfe Street                                                                                                         |

#### Note:

- 1. Zone/Precinct Parking surveys conducted May/June & July 2022
- 2. WFU Parking Surveys conducted Thursday 3 February to Wednesday 9 February 2022