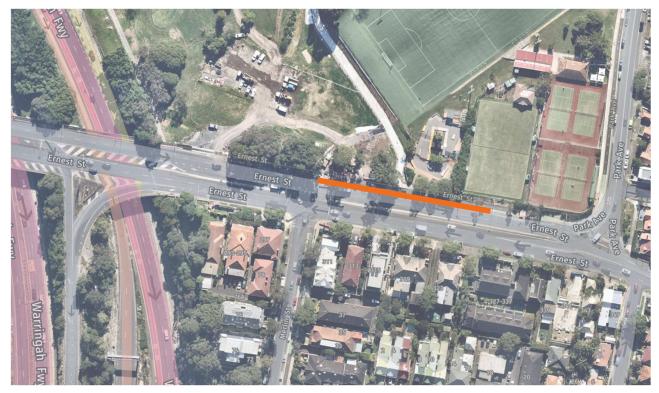

#### 3.6.1 Site overview

The WFU8 Cammeray Golf Course CSS is bound by residential properties to the north, Cammeray Golf Course to the east, Warringah Freeway to the west, and the construction support site for the Western Harbour Tunnel (WHT10) to the south.

# 3.6.2 Parking supply

There is a total of 112 parking spaces on Morden Street, Bells Avenue and Warringa Road (northern access of the support site) and 41 parking spaces on Ernest Street and Park Avenue (southern access of the support site). These spaces are allocated as follows:

- Morden Street (between Bells Avenue and no through road)
  - Northern side 17 spaces, untimed parking
  - Southern side 23 spaces, untimed parking
- Bells Avenue (between Amherst Street and southern end of Bells Avenue)
  - Eastern side 13 spaces, untimed parking
  - Western side 10 spaces, untimed parking
- Bells Avenue (additional, between no through road to Bells Avenue / Warringa Road)
  - Northern side four spaces, 8P unmetered, 8:30am to 6pm, Monday to Friday
  - Southern side four spaces, 8P unmetered, 8:30am to 6pm, Monday to Friday (permit holders excepted)
- Warringa Road (between Bells Avenue and Amherst Street)
  - Northern side 17 spaces, 8P metered, 8:30am to 6pm, Monday to Friday (permit holders excepted)
  - Southern side 24 spaces, 8P metered, 8:30am to 6pm, Monday to Friday (permit holders excepted)
- Ernest Street (between Merlin Street and Park Avenue)
  - Northern side WFH upgrade early works
  - Southern side clearway exists from 6am to 10am on Monday to Friday
    - Five spaces, 2P unmetered, 10am to 6pm, Monday to Friday (permit holders excepted)
    - 10 spaces, untimed parking outside the clearway period
- Park Avenue (between Ernest Street and Sutherland Street)
  - Eastern side 11 spaces, 4P unmetered, 8:30am to 6pm, Monday to Friday (permit holders excepted)
  - Western side

- Five spaces, 2P unmetered, 8:30am to 4:30pm, Monday to Friday (permit holders excepted); no parking from 4:30pm to 7pm, Monday to Friday
- Four spaces, 2P unmetered, 8:30am to 6pm, Monday to Friday
- Six spaces, 4P unmetered, 8:30am to 6pm, Monday to Friday (permit holders excepted).

The allocation of parking spaces for the northern and southern access of support site are shown spatially in Figure 8 and Figure 9.

Figure 8: Existing parking supply – Morden Street, Bells Avenue and Warringa Road (northern access of support site)

Figure 9: Existing parking supply – Ernest Street and Park Avenue (southern access of support site)