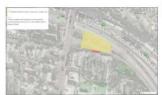

# 3.6 WFU 8 – Cammeray Golf Course

#### 3.6.1 Site overview

The WFU8 Cammeray Golf Course CSS is bound by residential properties to the north, Cammeray Golf Course to the east, Warringah Freeway to the west, and the construction support site for the Western Harbour Tunnel (WHT10) to the south.

# 3.6.2 Parking supply

There is a total of 112 parking spaces on Morden Street, Bells Avenue and Warringa Road (northern access of the support site) and 41 parking spaces on Ernest Street and Park Avenue (southern access of the support site). These spaces are allocated as follows: