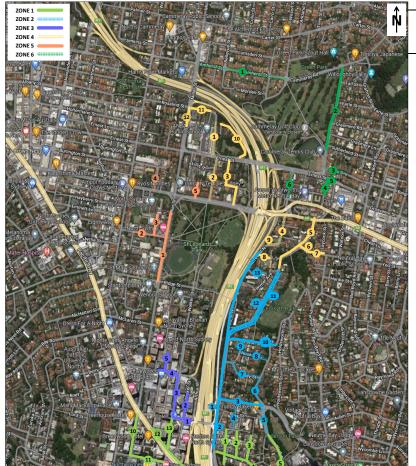

The February 2022 and May/June 2022 parking surveys were undertaken at the locations indicated in Figure 3 and as outlined in Appendix A.

Figure 3: Parking survey location map

| Map ID | Relevant Precinct & Construction Support Site          | Survey Area February & May/June 2022                                                                                                    |
|--------|--------------------------------------------------------|-----------------------------------------------------------------------------------------------------------------------------------------|
| 1      | High St Precinct (east)                                | 1. Little Alfred St, 2. Neutral St, 3. Doris St, 4. Whaling Rd, 5. Clark Rd,6. Hipwood St, 7. McDougall St, 8. McDougall St, 9. High St |
|        | WFU 2 – High Street south<br>WFU 3 – High Street north | <ul><li>High Street</li><li>Alfred Street North</li></ul>                                                                               |
|        | High St Precinct (west)                                | 1. Miller St, 2. Blue St, 3. Pacific Hwy,4. Walker St                                                                                   |
|        | WFU 4 – Arthur Street east                             | Arthur Street                                                                                                                           |
|        | Alfred St North Precinct                               | 1. Alfred St N -West, 2. Alfred St N -East, 3. Lower Bent St, 4. Bent St, 5. Rose Ave.                                                  |
| 2      | Mount St Precinct                                      | 1. Alfred St N -West, 2. Alfred St N -East, 3. Kurraba Rd, 4. Neutral St, 5. Clark Rd, 6. Rawson St, 7. Darley St                       |
|        | South Falcon St Precinct                               | 1. Merlin St, 2. Bent St, 3. Freshwater Ln, 4. Yeo St, 5. Wyagdon St, 6. McIntosh Ln.                                                   |
| 3      | Berry St Precinct                                      | 1. Mount St, 2. Little Walker St, 3. Walker St(south), 4. Berry St, 5. Ward St, 6. Walker St(north)., 7. Hampden St                     |
|        | WFU 5 – Berry Street east                              | <ul><li>Berry Street</li><li>Little Walker Street</li><li>Arthur Street</li></ul>                                                       |
|        | Portal Precinct                                        | 1. Anzac Ave, 2. Lytton St, 3. Moodie St, 4.Cammeray Ave, 5. Rosalind St, 6. Miller St                                                  |
| 4      | WFU 9 – Rosalind Street                                | <ul><li>Miller Street</li><li>Rosalind Street</li><li>Anzac Avenue</li></ul>                                                            |
| 5      | Falcon-Miller St Precinct                              | 1. Miller St, 2. Carlow St, 3. Tucker St, 4. Rodborough Ave, 5. Bardsley Gardens                                                        |
|        | Cammeray Precinct (south)                              | 2. Park Ave, 3. Oaks Ave, 4. Park Ave, 5. Ernest St(east),6. Merlin St, 7. Ben Boyd Rd, 8. Sutherland St                                |
|        | WFU 8 – Cammeray Golf Course (southern)                | <ul><li>Ernest Street(west)</li><li>Park Avenue</li></ul>                                                                               |
| 6      | Cammeray Precinct (north)                              | 1. Amherst St                                                                                                                           |
|        | WFU 8 – Cammeray Golf Course (northern)                | <ul><li>Morden Street</li><li>Bells Avenue</li><li>Warringa Road</li></ul>                                                              |
| 7      | Ridge St Precinct                                      | 2. Walker St, 3. Elliot St                                                                                                              |
|        | WFU 6 – Ridge Street east                              | <ul><li>Ridge Street</li><li>Walker Street</li></ul>                                                                                    |
|        | Northern Precinct                                      | Not Surveyed as no impact on parking                                                                                                    |
| 8      | NH 1 – Northern Hub                                    | West Street     Metcalfe Street                                                                                                         |