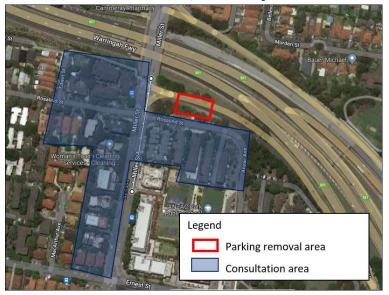

Feedback received from community consultation in the Portal precinct was likewise not in favour of parking removal. Given these responses were anticipated, the mitigation measures included in Section 4.2.8 of this document will be implemented.