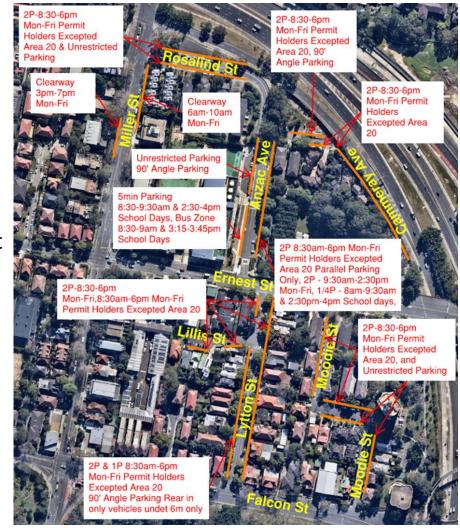

#### 3.7 WFU 9 – Rosalind Street

#### 3.7.1 Site overview

The WFU9 – Rosalind Street CSS is bound by the Warringah Freeway Miller Street northbound off ramp to the north and east, Rosalind Street to the south and Miller Street to the west.

#### 3.7.2 Parking supply

There is a total of 63 parking spaces on Miller Street, Rosalind Street and Anzac Avenue. These spaces are allocated as follows:

- Miller Street (between Rosalind Street and 353 Miller Street)
  - Eastern side 15 spaces, clearway exists at 6am to 10am, Monday to Friday; untimed parking at all other times
  - Western side seven spaces, clearway exists at 3pm to 7pm, Monday to Friday; untimed parking at all other times
- Rosalind Street (between Miller Street and Anzac Avenue)
  - Northern side
    - Four spaces, untimed parking
    - Nine spaces, 2P unmetered, 8:30am to 6pm, Monday to Friday (permit holders excepted)
  - Southern side eight spaces, 2P unmetered, 8:30am to 6pm, Monday to Friday (permit holders excepted)
- Anzac Avenue (between Rosalind Street and pedestrian crossing)
  - Eastern side eight spaces, 2P unmetered, 8:30am to 6pm, Monday to Friday (permit holders excepted and parallel parking only)
  - Western side 12 spaces, untimed parking.

The allocation of parking spaces is shown spatially in Figure 10.

Figure 10: Existing parking supply – Miller Street, Rosalind Street and Anzac Avenue