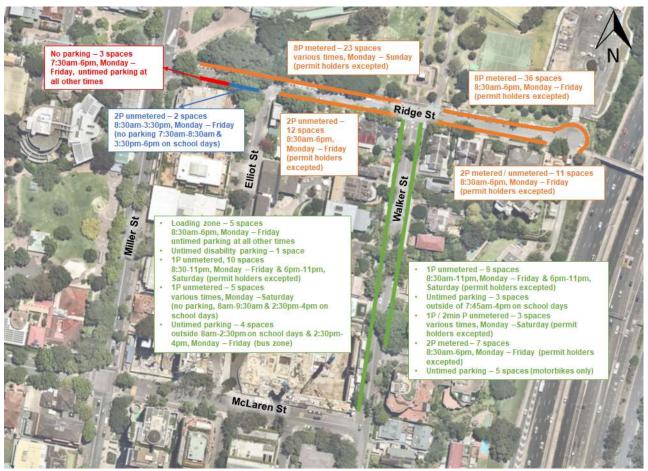

# 3.5 WFU 6 – Ridge Street east

#### 3.5.1 Site overview

The WFU6 - Ridge Street east CSS is located at North Sydney on land bound by the Warringah Freeway to the east, residential properties on Ridge Street to the south and west and St Leonards Park to the north.

## 3.5.2 Parking supply

No parking spaces are provided on the driveway between Ridge Street and no through road. There is a total of 139 parking spaces on Ridge Street and Walker Street. These spaces are allocated as follows:

- Ridge Street northern side
  - Between Miller Street and unnamed road 23 spaces 8P metered (permit holders excepted)
    - · 8:30am to 6pm, Monday to Thursday
    - 8:30am to 11pm, Friday
    - 10am to 6pm, Saturday and Sunday
  - East of Walker Street 36 spaces 8P metered, 8:30am to 6pm, Monday to Friday (permit holders excepted)
- Ridge Street southern side
  - Between no through road and Walker Street
    - Five spaces 2P unmetered, 8:30am to 6pm, Monday to Friday (permit holders excepted)
    - Six spaces 2P metered, 8:30am to 6pm, Monday to Friday (permit holders excepted)
  - Between Walker Street and Miller Street
    - 12 spaces 2P unmetered, 8:30am to 6pm, Monday to Friday (permit holders excepted)
    - Two spaces 2P unmetered, 8:30am to 3:30pm. Monday to Friday; no parking from 7:30am to 8:30am and 3:30pm to 6pm on school days
    - Three spaces no parking from 7:30am to 6pm, Monday to Friday; untimed parking at all other times
- Walker Street (between Ridge Street and 185 Walker Street) eastern side
  - Nine spaces 1P unmetered, 8:30am to 11pm, Monday to Friday and 6pm to 11pm, Saturday (permit holders excepted)
  - Three spaces no parking from 7:45am to 4pm on school days; untimed parking at all other times
  - Three spaces 1P unmetered, 9:30am to 2:30pm and 4pm to 11pm, Monday to Friday and 6pm to 11pm, Saturday (permit holders excepted); 2 min P unmetered, 8am to 9:30am and 2:30pm to 4pm on school days
  - Seven spaces 2P metered, 8:30am to 6pm, Monday to Friday (permit holders excepted)
  - Five spaces untimed parking, for motorbikes only
- Walker Street (between McLaren Street and Ridge Street) western side
  - Five spaces 8:30am to 6pm, Monday to Friday served as loading zone; untimed parking at all other times
  - One space disability parking only
  - 10 spaces 1P unmetered, 8:30am to 11pm, Monday to Friday and 6pm to 11pm, Saturday (permit holders excepted)
  - Five spaces no parking from 8am to 9:30am and 2:30pm to 4pm on school days; 1P
     unmetered, 9:30am to 2:30pm and 4pm to 11pm, Monday to Friday and 6pm to 11pm, Saturday
  - Four spaces no parking from 8am to 2:30pm on school days; 2:30pm to 4pm, Monday to Friday served as bus zone; untimed parking at all other times.

The allocation of parking spaces is shown spatially in Figure 7.

Figure 7: Existing parking supply – Ridge Street and Walker Street