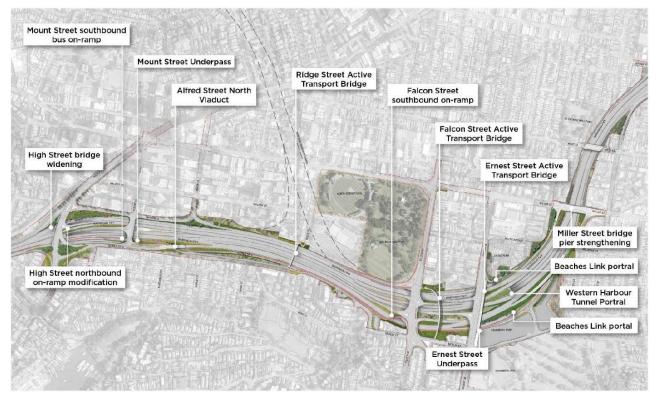

The main elements of the WFU project scope are shown in Figure 2.

(Reference: Site Management Plan – Warringah Freeway Upgrade, Figure 1)
Figure 2: Warringah Freeway Upgrade project scope