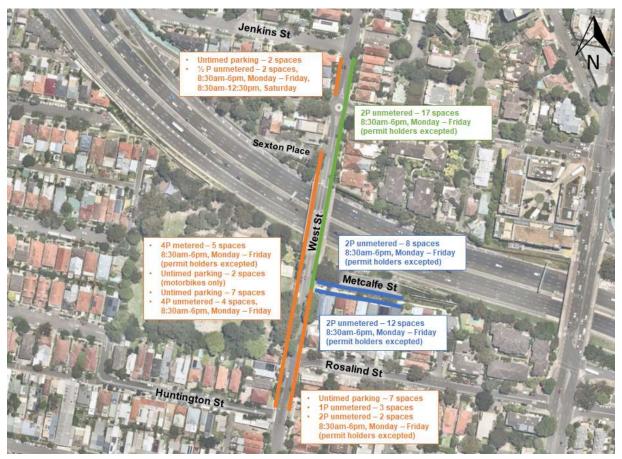

#### 3.8.2 Parking supply

There is a total of 71 parking spaces on West Street and Metcalfe Street. These spaces are allocated as follows:

- West Street eastern side
  - Between 257 West Street and Metcalfe Street 17 spaces, 2P unmetered, 8:30 to 6pm, Monday to Friday (permit holders excepted)
  - Between Metcalfe Street and 197 West Street
    - Seven spaces, untimed parking
    - Three spaces, 1P unmetered, 8:30 to 6pm, Monday to Friday (permit holders excepted)
    - Two spaces, 2P unmetered, 8:30 to 6pm, Monday to Friday (permit holders excepted)
- West Street western side
  - Between Huntington Street and Sexton Place
    - Five spaces, 4P metered, 8:30am to 6pm, Monday to Friday (permit holders excepted)
    - Two spaces, untimed parking, motorbikes only
    - Seven spaces, untimed parking
    - Four spaces, 4P unmetered, 8:30am to 6pm, Monday to Friday
  - Between roundabout and Jenkin Street
    - Two spaces, untimed parking
    - Two spaces, ½ P unmetered, 8:30am to 6pm, Monday to Friday and 8:30am to 12:30pm, Saturday
- Metcalfe Street (between West Street and no through road)
  - Northern side eight spaces, 2P unmetered, 8:30am to 6pm, Monday to Friday (permit holders excepted)
  - Southern side 12 spaces, 2P unmetered, 8:30am to 6pm, Monday to Friday (permit holders excepted).

The allocation of parking spaces is shown spatially in Figure 11.

Figure 11: Existing parking supply – West Street and Metcalfe Street