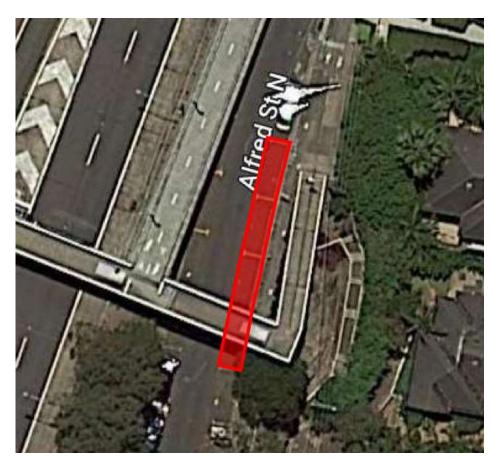

This current revision of the Stage 2 CPAS seeks to extend the approved impacts at the three existing locations in accordance with the timeframes identified in Section 4 of this CPAS. It also provides the scope and context for changes to on-street parking circumstances for the WFU Portal Precinct work and Alfred Street North (ASN) Precinct works associated with the Ridge Street shared user bridge, including:

- On Alfred St North and Rose Ave within the ASN Precinct
- On Cammeray Ave and Anzac Ave within the Portal Precinct.

This CPAS has been prepared to describe how the Contractor, during the Stage 2 works, will comply with the requirements of the Minister's Conditions of Approval (CoA) E135, E136, E139 and E140 for the purpose of satisfying the requirements, to identify and mitigate impacts resulting from on-street parking changes during construction.