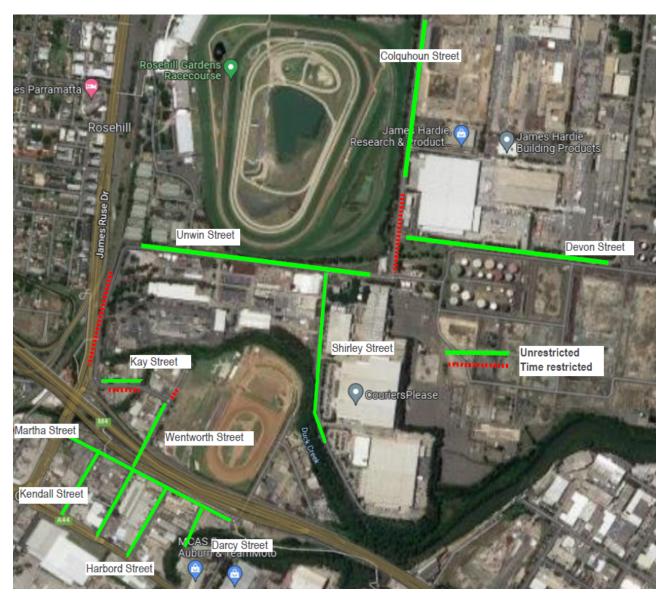

## 6.1 Existing conditions

The existing parking restrictions have been identified and area detailed within Table 6-1 and depicted on Figure 6-1. It is noted that no residential parking schemes exist within the Clyde/Rosehill area.

Table 6-1: Existing parking restrictions

| Location         | Restriction                                                                                       | # of spaces available |
|------------------|---------------------------------------------------------------------------------------------------|-----------------------|
| Harbord Street   | Unrestricted                                                                                      | 41                    |
| Martha Street    | Unrestricted                                                                                      | 116                   |
| Darcy Street     | Unrestricted                                                                                      | 9                     |
| Parramatta Road  | No Stopping and Clearways 6AM-7PM M-F and 8AM-8APM WE                                             | 0                     |
| Kendall Street   | Unrestricted                                                                                      | 30                    |
| Wentworth Street | No Parking 6AM-6PM M-F                                                                            | 2                     |
|                  | Unrestricted                                                                                      | 83                    |
| Kay Street       | No Parking 630AM-430PM M-F                                                                        | 21                    |
|                  | Unrestricted                                                                                      | 19                    |
| Unwin Street     | No Parking 630AM-430PM M-F                                                                        | 52                    |
|                  | Unrestricted                                                                                      | 133                   |
|                  | 1/2P 8AM-6PM Mon-Sat                                                                              | 5                     |
| Colquhoun Street | Long or Heavy Vehicles Permitted to<br>Stop Longer than 1 Hour 4pm-9am<br>Mon-Fri All Day Sat-Sun | 61                    |
|                  | Unrestricted                                                                                      | 107                   |
| Devon Street     | Unrestricted                                                                                      | 152                   |
| Shirley Street   | Unrestricted                                                                                      | 67                    |

Figure 6-1: Main parking restrictions Clyde Rosehill area