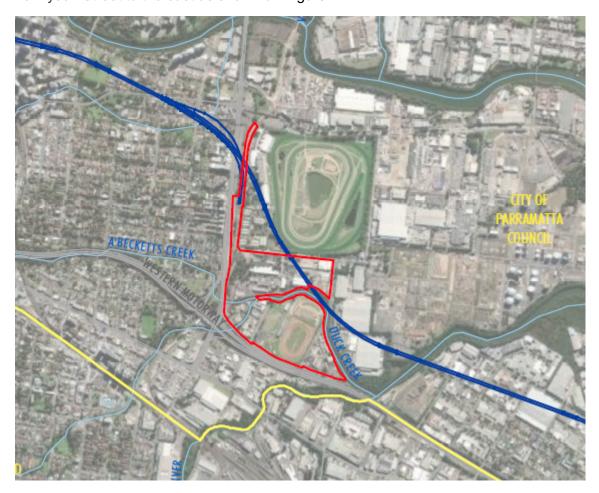

## 4.1 Locality

The site is located in an industrial area of western Sydney and is bounded by Duck Creek to the south, Unwin Street to the north, the disused Epping rail line to the west and Shirley Street/ Tennyson Street to the east as shown on Figure 4-1.

Figure 4-1: Site locality

The Clyde/ Rosehill site is located within the nominated construction zone, highlighted below and is situated in a highly industrialised area which is predominantly zoned for industrial uses, refer to Figure 4-2.