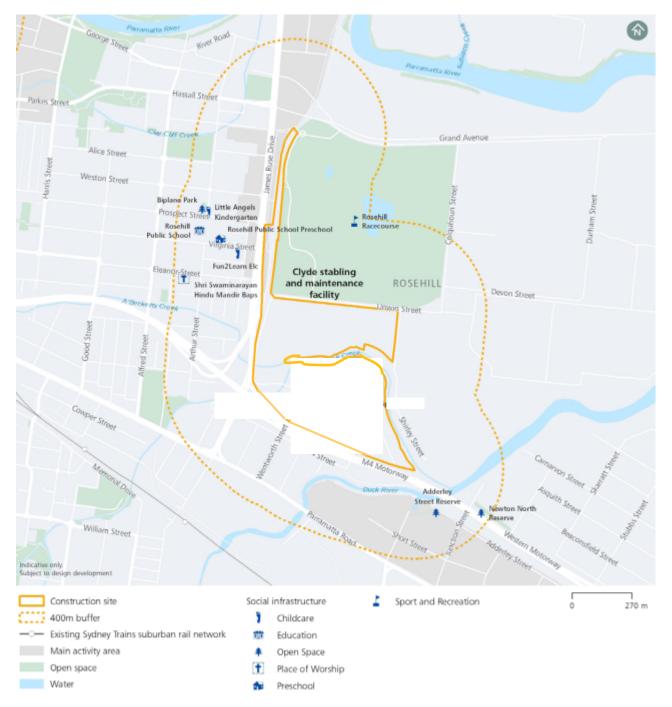

Figure 4-2: Existing land use zoning

A review of the existing sensitive receivers and their locations was undertaken by Sydney Metro West during the EIS development phase. The results of this review is shown on Figure 4-3. A land use survey is included as part of the detailed Noise and Vibration Impact Statement (SMWSTWTP-GLO-1NL-NL000-NV-PLN-000002). This is currently in draft and is being informed by construction from the EPA and other stakeholders. Throughout the construction period this detailed Noise and Vibration Impact Statement will be an evolving document.

# CONSTRUCTION PARKING AND ACCESS STRATEGY – CLYDE/ ROSEHILL SITE ESTABLISHMENT SYDNEY METRO WEST – WESTERN TUNNELLING PACKAGE

Figure 4-3: Existing sensitive receivers