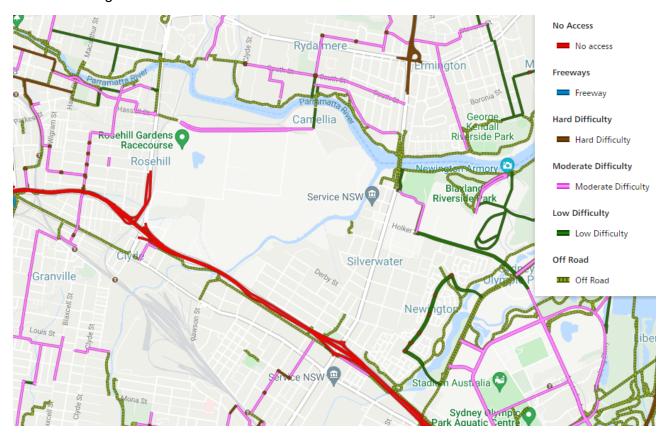

The M4 shared path is a 15km which links South Wentworthville to Sydney Olympic Park and is generally aligned with the M4 Motorway. The section of the path around the Clyde/ Rosehill area is as noted on Figure 9-1.