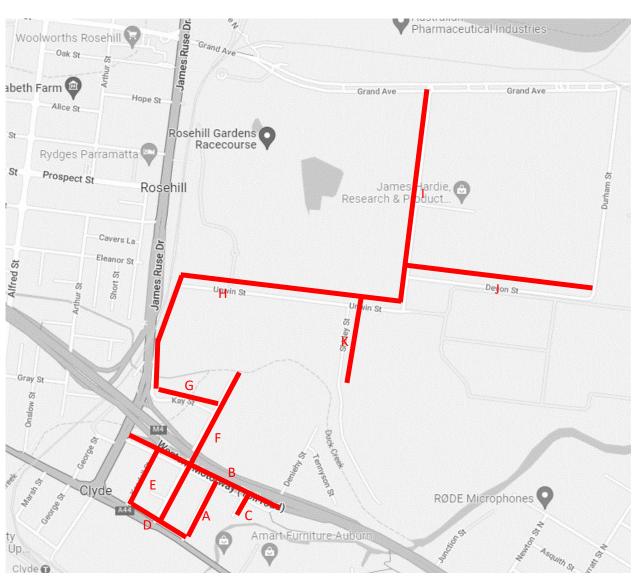

# A PARKING SURVEYS

#### Clyde Sue Lewis Consulting

### Zone Map

| Zone<br>Group Id | Location         |
|------------------|------------------|
| Α                | Harbord Street   |
| В                | Martha Street    |
| С                | Darcy Street     |
| D                | Parramatta Road  |
| E                | Kendall Street   |
| F                | Wentworth Street |
| G                | Kay Street       |
| Н                | Unwin Street     |
| I                | Colquhoun Street |
| J                | Devon Street     |
| K                | Shirley Street   |
|                  |                  |