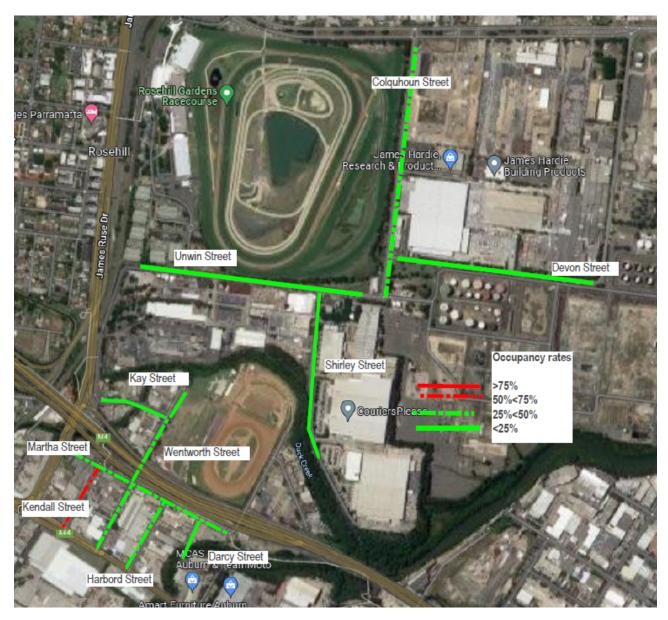

#### 6.2.1 Weekday

The parking surveys for the weekdays show significant occupation rates closer to Parramatta Road and the working industrial area of Clyde. North of Martha Street the occupancy rates drop below 50% and in along Kay Street, Unwin Street, Shirley Street and Devon Street the occupancy rates are below 25%. A precis of the results of these surveys can be found below within Table 6-2 and as depicted on Figure 6-2.

Table 6-2: Average and maximum weekday occupancy

| Location                                           | Spaces | Average<br>Occupancy% | Spaces<br>available | Maximum<br>Occupancy % | Spaces<br>available |
|----------------------------------------------------|--------|-----------------------|---------------------|------------------------|---------------------|
| Harbord Street                                     | 41     | 88%                   | 5                   | 102%                   | 0                   |
| Martha Street                                      | 116    | 73%                   | 32                  | 92%                    | 9                   |
| Darcy Street                                       | 9      | 59%                   | 4                   | 73%                    | 2                   |
| Kendall Street                                     | 30     | 106%                  | 0                   | 199%                   | 0                   |
| Wentworth Street south of Martha St                | 27     | 50%                   | 13                  | 76%                    | 6                   |
| Wentworth Street<br>Martha Street to<br>Kay Street | 34     | 51%                   | 17                  | 64%                    | 12                  |
| Wentworth Street north of Kay Street               | 24     | 11%                   | 21                  | 19%                    | 19                  |
| Kay Street                                         | 40     | 7%                    | 37                  | 9%                     | 36                  |
| Unwin Street                                       | 185    | 9%                    | 168                 | 12%                    | 163                 |
| Colquhoun Street                                   | 168    | 43%                   | 96                  | 50%                    | 84                  |
| Devon Street                                       | 152    | 33%                   | 102                 | 49%                    | 77                  |
| Shirley Street                                     | 67     | 9%                    | 61                  | 13%                    | 58                  |
| TOTAL                                              | 893    |                       | 548                 |                        | 466                 |

Figure 6-2: Average weekday parking occupancy