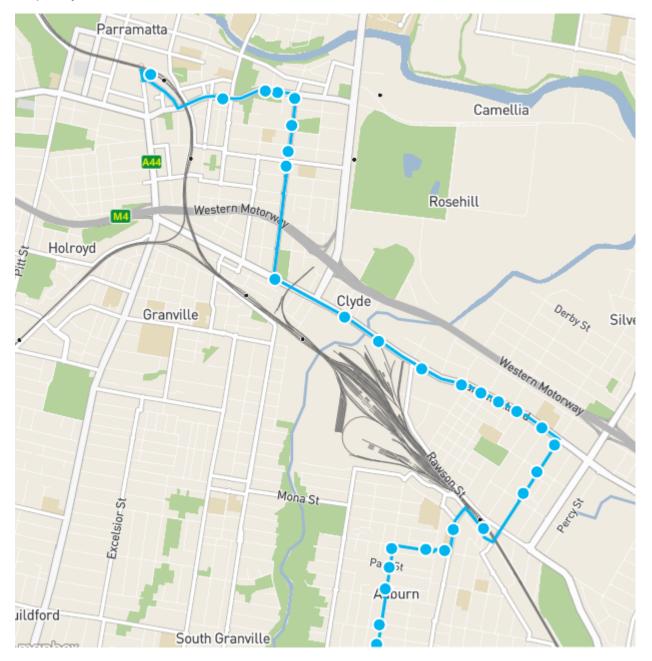

#### 9.5.3.1 Bus services

Bus stops are located on Parramatta Road near Wentworth Street. These bus stops services routes M92 and 909.

Both bus routes operate from Parramatta Station with route M92 continuing onto Sutherland whilst route 909 route continues onto Bankstown station. The route around the Clyde/ Rosehill site is shown below on Figure 9-2.

Figure 9-2: Bus routes around the Clyde/ Rosehill sites