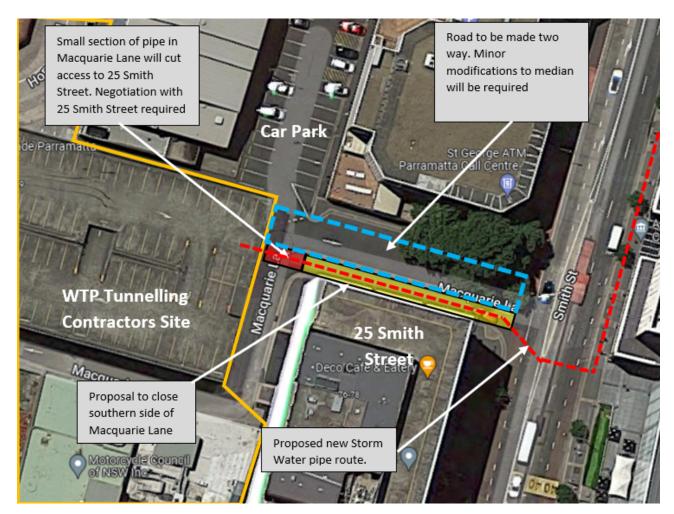

#### 7.2.2 Storm Water Line Install from Macquarie Lane to George Street

Timing: September 2022 to November 2022

GLC is required to install a new storm water pipe from our site to the nearest storm water manhole that discharges to the downstream side of the Charles Street Weir. The water pipe will allow GLC to discharge treated water from the site. The discharge pipe will need to be installed in 3 different roads, which are Macquarie Lane, Smith Street and George Street.

#### 7.2.2.1 Macquarie Lane

Macquarie Lane is a small side street which provides access to the loading area for 25 Smith Street and a car park at the rear of the Roxy Theatre. The new storm line will be installed on the southern side of Macquarie Lane and the northern side will be made two way providing access to the car park and 25 Smith Street, refer to Figure 7-3.

Figure 7-3: Macquarie Lane works