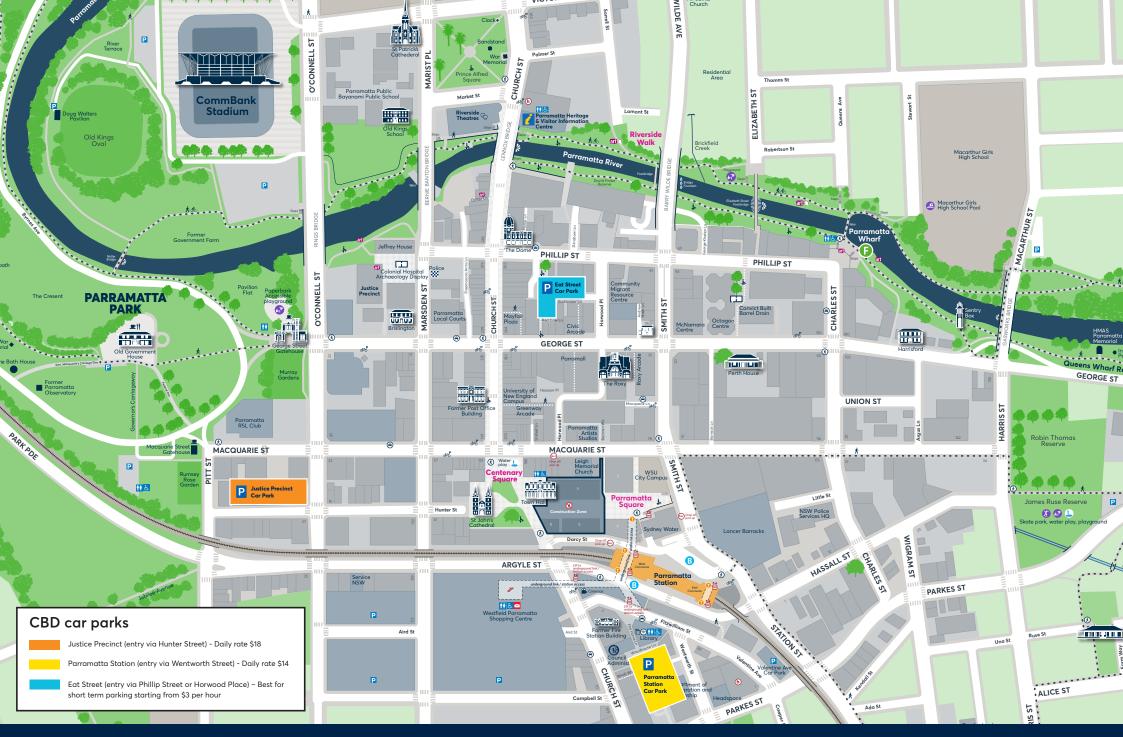

## 9.4 Off street parking

As noted in section 7, GLC will not provide onsite parking for either the site establishment or site operations phase's workforce. There are a number of off-street parking facilities located within the Parramatta CBD, as noted in the City of Parramatta Council's *Draft Parramatta CBD Parking Strategy*.

Table 9-1: Off street parking (source: CoPC Draft Parramatta CBD Parking Strategy)

| Name and location                 | Parking<br>spaces | 2019<br>occupancy<br>rates | Spaces<br>available | Distance to<br>worksite (m/ min) |
|-----------------------------------|-------------------|----------------------------|---------------------|----------------------------------|
| Eat Street, Erby<br>Place         | 560               | 65%                        | 196                 | 450m/ 4min                       |
| Parramatta Station                | 1145              | 55%                        | 515                 | 900m/ 11min                      |
| Justice                           | 516               | 73%                        | 139                 | 800m/ 9min                       |
| Westfield                         | 3781              | 75%                        | 945                 | 400m/ 5min                       |
| Other public parking <sup>2</sup> | 2918              | 80%                        | 583                 | Various                          |
| Total                             | 8920              |                            | 2378                |                                  |

The weekend occupancy rates for all off street parking, other than Westfield, is typically below 20%. A map of the locations of the off street parking facilities is provided in Appendix C.

<sup>&</sup>lt;sup>2</sup> As noted in Council's report this is an estimate only