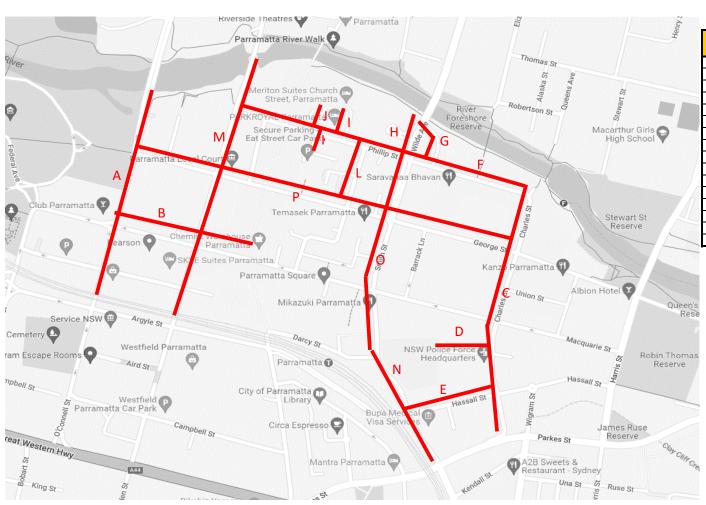

# 6.1 Existing conditions

The existing parking restrictions have been identified and area detailed within Table 6-1 and depicted on Figure 6-1. It is noted that no residential parking schemes exist within the Parramatta area.

Table 6-1: Existing parking restrictions

| Location               | Restrictions                                                                                                                 | # of time<br>restricted spaces<br>available <sup>1</sup> | # of unrestricted spaces available |
|------------------------|------------------------------------------------------------------------------------------------------------------------------|----------------------------------------------------------|------------------------------------|
| O'Connell Street       | Clearways AM and PM and 24 hours with No Stopping                                                                            | 0                                                        | 0                                  |
| Macquarie Street       | Time restricted parking,<br>Loading Zones, Taxi Zone,<br>No Parking AusPost<br>excepted, disabled parking<br>and No Stopping | 33                                                       | 0                                  |
| Charles Street         | Time restricted, Loading Zone, No Stopping and No Parking Police excepted, Bus Zone                                          | 52                                                       | 0                                  |
| Little Street          | No Parking school drop off<br>and pick up, timed, No<br>Stopping Police excepted                                             | 12                                                       | 0                                  |
| Hassall Street         | Time restricted, No Stopping and No Parking Police excepted, Loading zone                                                    | 15                                                       | 0                                  |
| Phillip Street         | Time restricted, bus zones,<br>No Stopping and Taxi zone                                                                     | 65                                                       | 0                                  |
| George Khattar<br>Lane | Time restricted and No<br>Stopping                                                                                           | 20                                                       | 0                                  |
| Wilde Avenue           | No Stopping Bus Lanes 24 hours                                                                                               | 0                                                        | 0                                  |
| Dirrabarri Lane        | No Stopping Tow Away area                                                                                                    | 0                                                        | 0                                  |

<sup>&</sup>lt;sup>1</sup> Does not include Loading Zones, disabled parking, parking by exception or time limited work zones

REVISION NO: ISSUE DATE:

C 18/10/2022 PAGE **19** OF **48** 

| Location            | Restrictions                                                                               | # of time<br>restricted spaces<br>available <sup>1</sup> | # of unrestricted spaces available |
|---------------------|--------------------------------------------------------------------------------------------|----------------------------------------------------------|------------------------------------|
| Phillip Lane        | No Stopping and Loading Zone                                                               | 0                                                        | 0                                  |
| Erby Place          | No Stopping, Loading Zone.<br>P5min                                                        | 1                                                        | 0                                  |
| Horwood Place       | Time restricted, Loading Zone and No Stopping                                              | 34                                                       | 0                                  |
| Marsden Street      | No Stopping/ No Parking                                                                    | 0                                                        | 0                                  |
| Station Street East | No Stopping and 24 hour<br>Bus Lanes                                                       | 0                                                        | 0                                  |
| Smith Street        | No Stopping and 24 hour<br>Bus Lanes and No Stopping<br>Taxis Excepted (Limit 1<br>minute) | 0                                                        | 0                                  |
| George Street       | Timed parking, Bus Zones,<br>No Parking AusPost<br>Vehicles excepted, Loading<br>Zones     | 68                                                       | 0                                  |
| Total               | ·                                                                                          | 298                                                      | 0                                  |

Figure 6-1: Main parking restrictions Parramatta area

#### Мар

| Zone<br>Group Id | Location            |
|------------------|---------------------|
| A                | O' Connell Street   |
| В                | Macquarie Street    |
| C                | Charles Street      |
| D                | Little Street       |
| Е                | Hassall Street      |
| F                | Phillip Street      |
| G                | George Khattar Lane |
| Н                | Wilde Avenue        |
| I                | Dirrabarri Lane     |
| J                | Phillip Lane        |
| K                | Erby Place          |
| L                | Horwood Place       |
| M                | Marsden Street      |
| N                | Station Street E    |
| 0                | Smith Street        |
| Р                | George Street       |