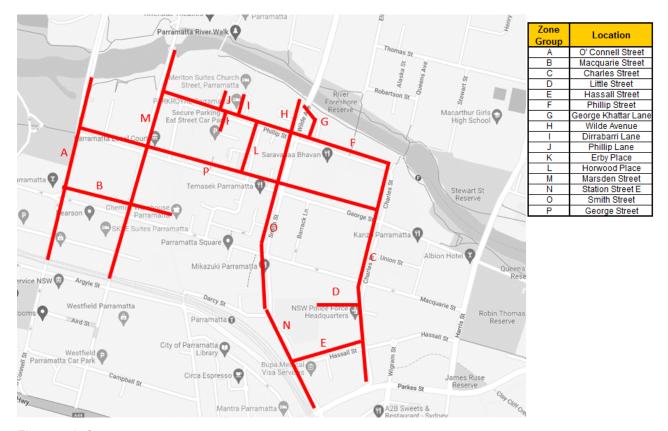

## 5.1 Survey locations

Surveys were conducted in the Parramatta area as noted in Table 5-1.

Table 5-1: Survey locations

| Location            | From                | То               |
|---------------------|---------------------|------------------|
| O'Connell Street    | Argyle Street       | Parramatta River |
| Macquarie Street    | O'Connell Street    | Church Street    |
| Charles Street      | Philip Street       | Parkes Street    |
| Little Street       | Charles Street      | End of road      |
| Hassall Street      | Station Street East | Charles Street   |
| Phillip Street      | Marsden Street      | Charles Street   |
| George Khattar Lane | Phillip Street      | End of road      |
| Wilde Avenue        | Phillip Street      | Parramatta River |
| Dirrabarri Lane     | Phillip Street      | End of road      |
| Phillip Lane        | Phillip Street      | End of road      |
| Erby Place          | Phillip Street      | End of road      |
| Horwood Place       | Phillip Street      | Macquarie Street |
| Marsden Street      | Argyle Street       | Parramatta River |
| Station Street East | Hassall Street      | Parkes Street    |
| Smith Street        | Wilde Avenue        | Darcy Street     |
| George Street       | Charles Street      | O'Connell Street |

The study area is shown on Figure 5-1.

Figure 5-1: Survey area

# 6.1 Existing conditions

The existing parking restrictions have been identified and area detailed within Table 6-1 and depicted on Figure 6-1. It is noted that no residential parking schemes exist within the Parramatta area.

Table 6-1: Existing parking restrictions

| Location               | Restrictions                                                                                                                 | # of time<br>restricted spaces<br>available <sup>1</sup> | # of unrestricted spaces available |
|------------------------|------------------------------------------------------------------------------------------------------------------------------|----------------------------------------------------------|------------------------------------|
| O'Connell Street       | Clearways AM and PM and 24 hours with No Stopping                                                                            | 0                                                        | 0                                  |
| Macquarie Street       | Time restricted parking,<br>Loading Zones, Taxi Zone,<br>No Parking AusPost<br>excepted, disabled parking<br>and No Stopping | 33                                                       | 0                                  |
| Charles Street         | Time restricted, Loading Zone, No Stopping and No Parking Police excepted, Bus Zone                                          | 52                                                       | 0                                  |
| Little Street          | No Parking school drop off<br>and pick up, timed, No<br>Stopping Police excepted                                             | 12                                                       | 0                                  |
| Hassall Street         | Time restricted, No Stopping and No Parking Police excepted, Loading zone                                                    | 15                                                       | 0                                  |
| Phillip Street         | Time restricted, bus zones,<br>No Stopping and Taxi zone                                                                     | 65                                                       | 0                                  |
| George Khattar<br>Lane | Time restricted and No<br>Stopping                                                                                           | 20                                                       | 0                                  |
| Wilde Avenue           | No Stopping Bus Lanes 24 hours                                                                                               | 0                                                        | 0                                  |
| Dirrabarri Lane        | No Stopping Tow Away area                                                                                                    | 0                                                        | 0                                  |

<sup>&</sup>lt;sup>1</sup> Does not include Loading Zones, disabled parking, parking by exception or time limited work zones

REVISION NO: ISSUE DATE:

C 18/10/2022 PAGE **19** OF **48** 

| Location            | Restrictions                                                                               | # of time<br>restricted spaces<br>available <sup>1</sup> | # of unrestricted spaces available |
|---------------------|--------------------------------------------------------------------------------------------|----------------------------------------------------------|------------------------------------|
| Phillip Lane        | No Stopping and Loading Zone                                                               | 0                                                        | 0                                  |
| Erby Place          | No Stopping, Loading Zone.<br>P5min                                                        | 1                                                        | 0                                  |
| Horwood Place       | Time restricted, Loading Zone and No Stopping                                              | 34                                                       | 0                                  |
| Marsden Street      | No Stopping/ No Parking                                                                    | 0                                                        | 0                                  |
| Station Street East | No Stopping and 24 hour<br>Bus Lanes                                                       | 0                                                        | 0                                  |
| Smith Street        | No Stopping and 24 hour<br>Bus Lanes and No Stopping<br>Taxis Excepted (Limit 1<br>minute) | 0                                                        | 0                                  |
| George Street       | Timed parking, Bus Zones,<br>No Parking AusPost<br>Vehicles excepted, Loading<br>Zones     | 68                                                       | 0                                  |
| Total               | ·                                                                                          | 298                                                      | 0                                  |

Figure 6-1: Main parking restrictions Parramatta area