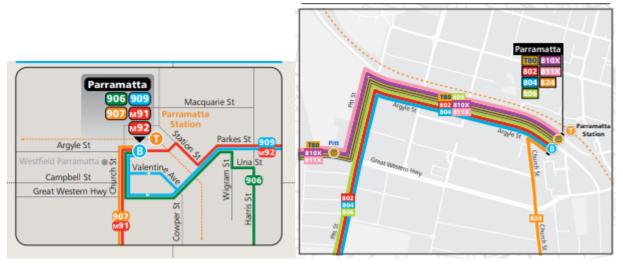

#### 9.6.3 Public transport

GLC will encourage the workforce to use public transport through the recruitment and onboarding process, as well as through toolbox talks, to reduce the number of private vehicles travelling to and from the construction sites.

The Parramatta site is located a 9 minute walk from Parramatta rail station, as noted on Figure 9-3.

Figure 9-3: Parramatta rail station walking distance

The Parramatta rail station is located on the T1, T2 and T5 line with easy interchanges at both Central and Lidcombe, as noted on Figure 9-4

Figure 9-4 Parramatta rail station and T1, T2 and T5 lines

A major bus interchange is located immediately to the north of the rail station. This interchange caters for a number of routes identified in Table 9-2 and as shown on Figure 9-5 and Figure 9-6.

Table 9-2 Bus routes catered for in the bus interchange

| Bus route | Between                                |
|-----------|----------------------------------------|
| 501       | Central station                        |
| 521       | Eastwood station                       |
| 524       | West Ryde                              |
| 525       | Strathfield station                    |
| 545       | Lachlan's Line Estate                  |
| 546       | Epping                                 |
| 550       | Macquarie Park                         |
| 600       | Hornsby Interchange                    |
| 601       | Rouse Hill                             |
| 604       | Round Corner Dural                     |
| 606       | Winston Hills Mall                     |
| 609       | Parramatta to North Parramatta Station |
| 660       | Castlewood Estate                      |
| 664       | Rouse Hill                             |
| 665       | Rouse Hill                             |
| 700       | Blacktown station                      |
| 802       | Bonnyrigg                              |
| 804       | Liverpool                              |
| 811X      | Pemulwuy                               |

| Bus route | Between              |
|-----------|----------------------|
| 824       | South Wentworthville |
| 906       | Fairfield station    |
| 907       | Bankstown station    |
| M91       | Hurstville Station   |
| M92       | Sutherland station   |
| T80       | Liverpool station    |

Figure 9-5: Transdev bus network

Figure 9-6: Transit Systems bus network

Parramatta is also well serviced by a ferry service linking the Sydney CBD and Parramatta with a number of stops along the way as shown on Figure 9-7