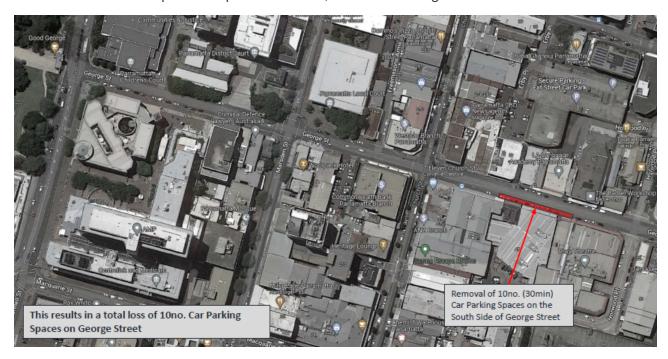

The installation of new driveways to facilitate the site operations phase of works will result in the loss of 10 parking spaces on George Street. As can be seen above these spaces can be catered for within the existing parking stock surrounding the work site.

Permanent loss of parking will occur on George Street to facilitate the driveway access into and out of the site operations phase of works, as shown on Figure 7-1.

Figure 7-1: Parking loss to facilitate driveways