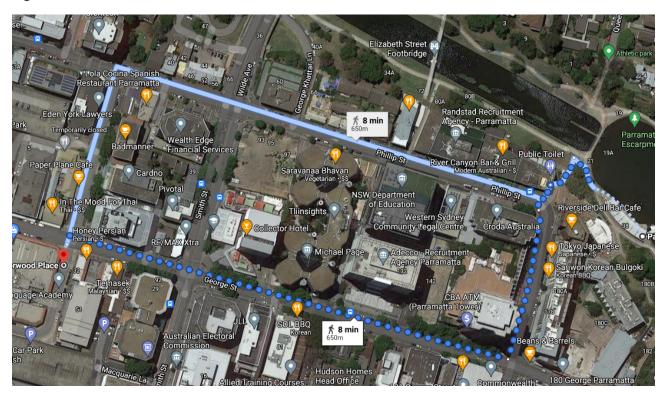

The Parramatta site is located a 9 minute walk from Parramatta rail station, as noted on Figure 9-3.

Figure 9-3: Parramatta rail station walking distance

The Parramatta rail station is located on the T1, T2 and T5 line with easy interchanges at both Central and Lidcombe, as noted on Figure 9-4

Figure 9-7: Parramatta River ferry service

The Parramatta wharf is located 650m from the worksite, an easy 8 minute walk as noted on Figure 9-8.

Figure 9-8: Walk from Parramatta wharf