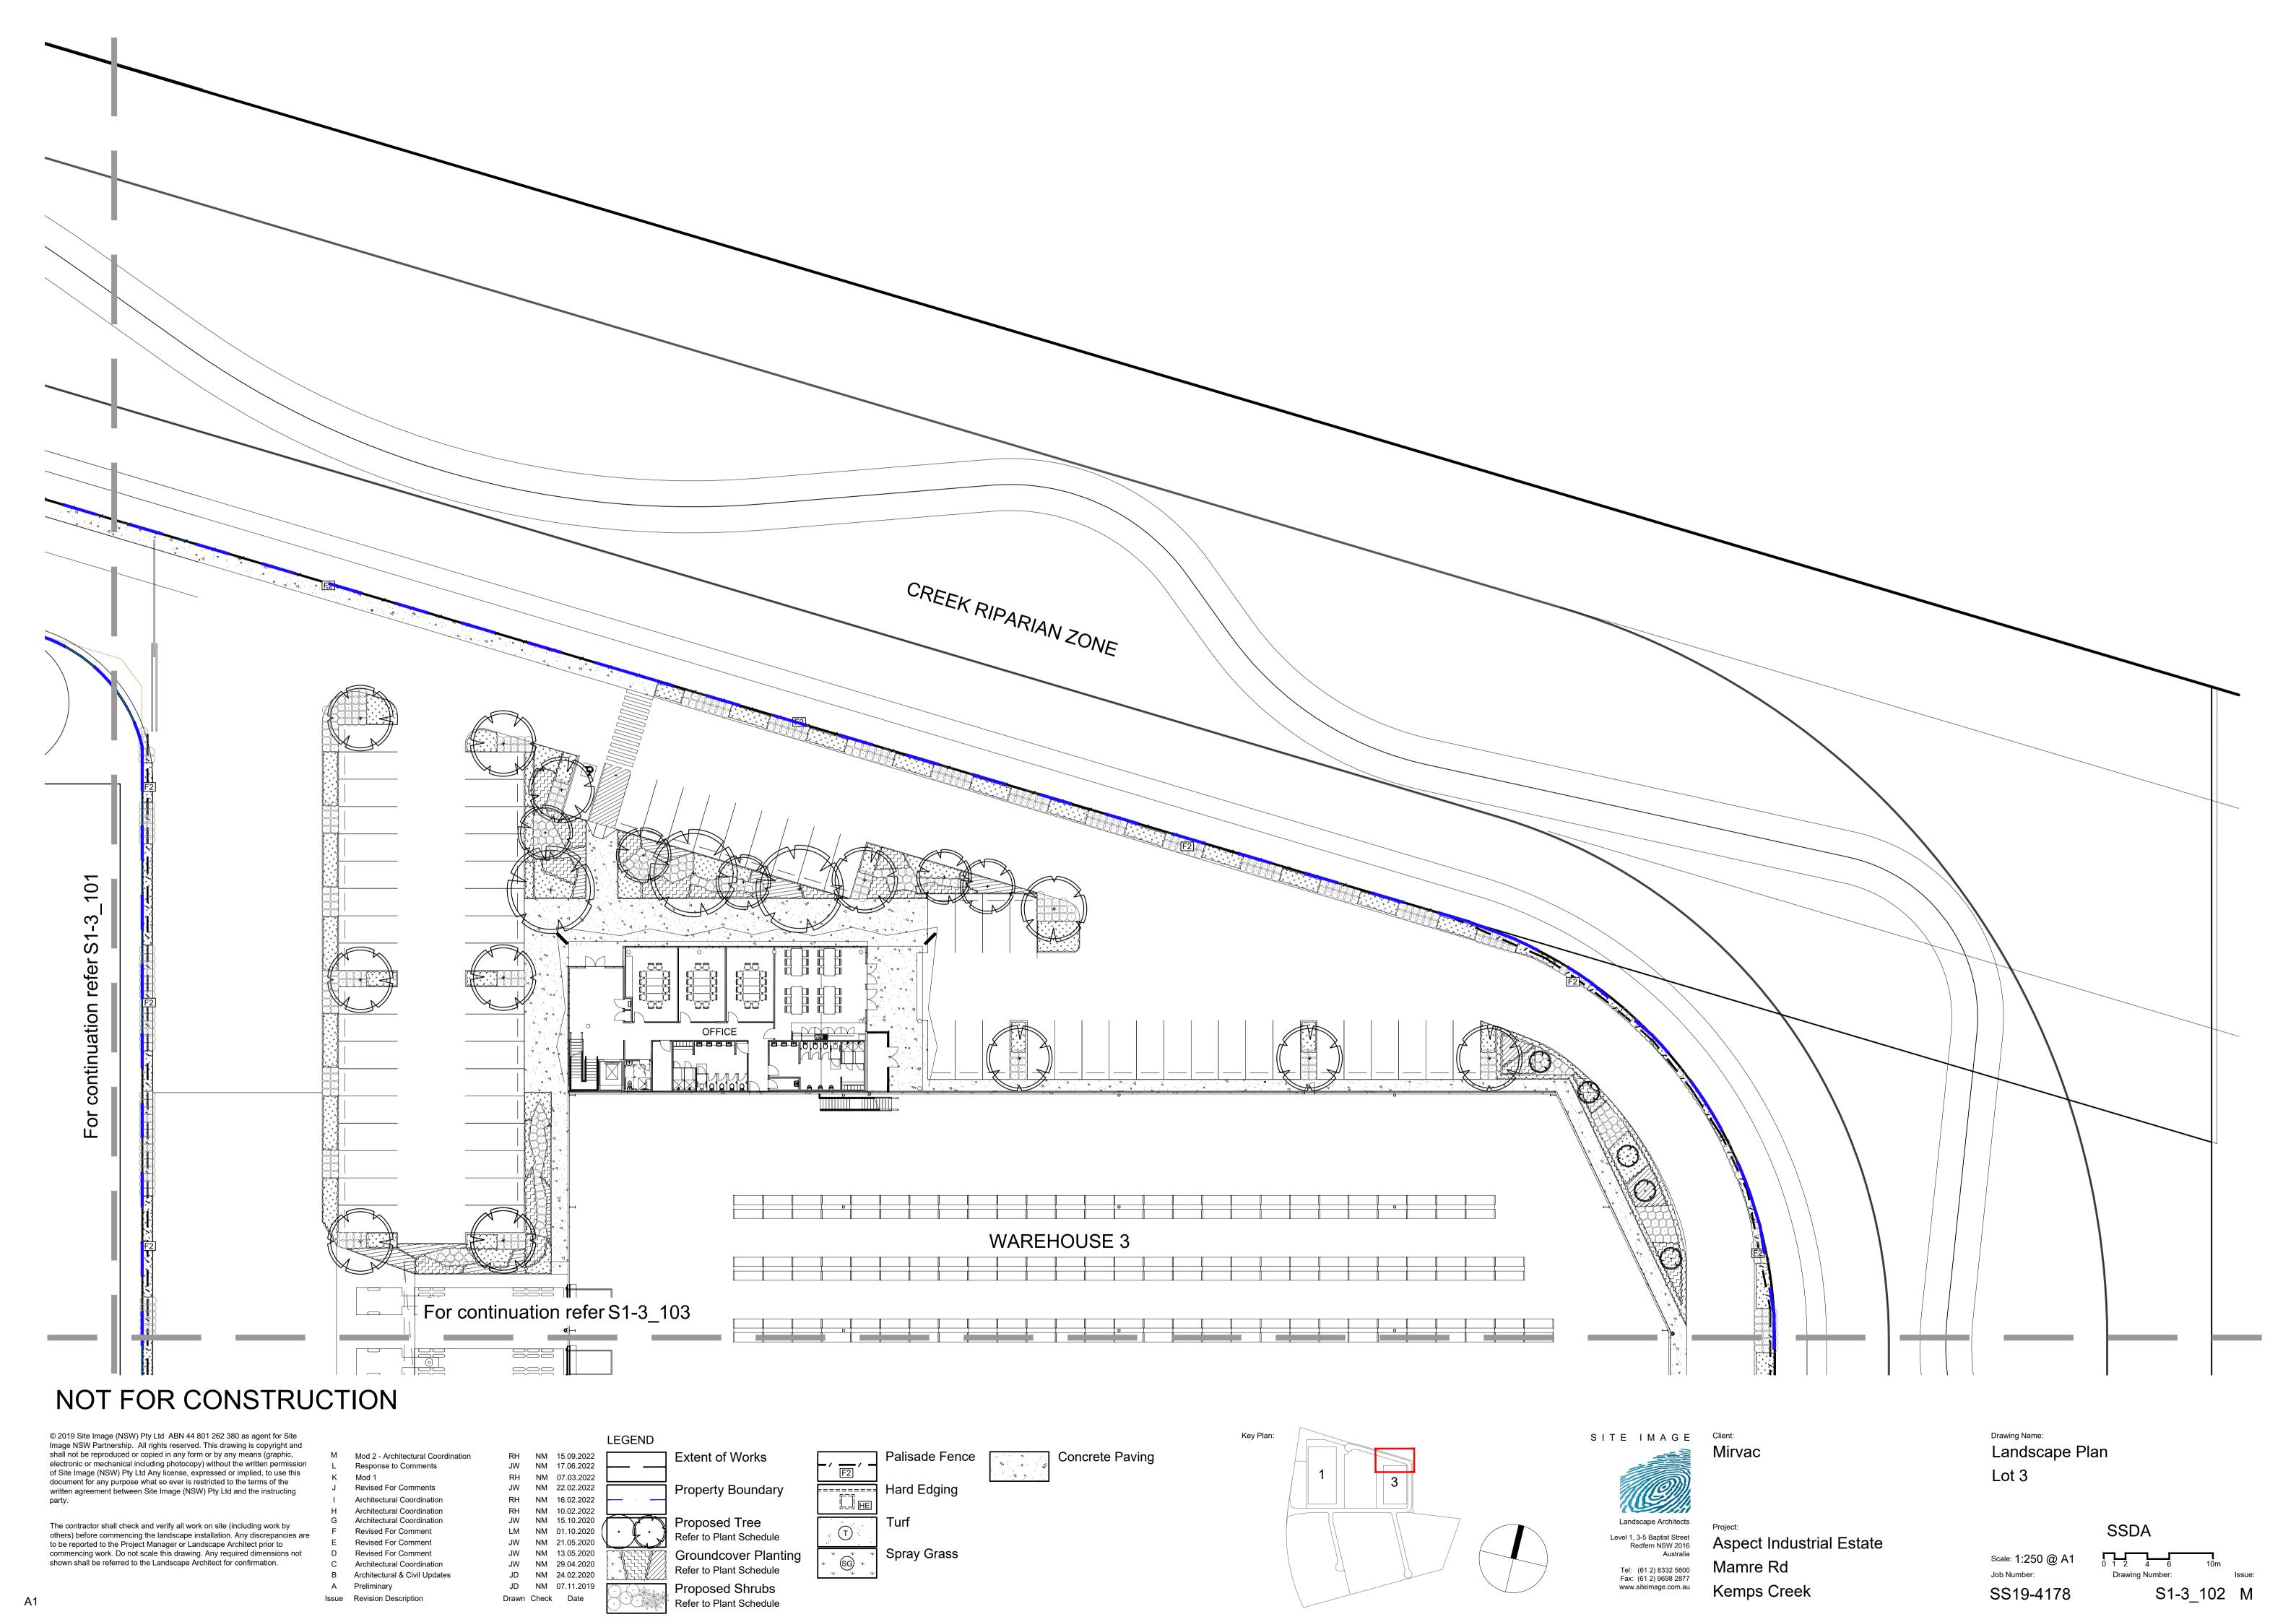

# Aspect Industrial Estate - Lot 3 (On Lot Works)

Mamre Road, Kemps Creek Landscape Package

#### **Drawing Schedule**

| Drawing Number | Drawing Title          | Scale    |
|----------------|------------------------|----------|
| S1-3_000       | Landscape Coversheet   | N/A      |
| S1-3_101       | Landscape Plan - Lot 3 | 1:250    |
| S1-3_102       | Landscape Plan - Lot 3 | 1:250    |
| S1-3_103       | Landscape Plan - Lot 3 | 1:250    |
| S1-3_104       | Landscape Plan - Lot 3 | 1:250    |
| S1-3_501       | Landscape Details      | As Shown |