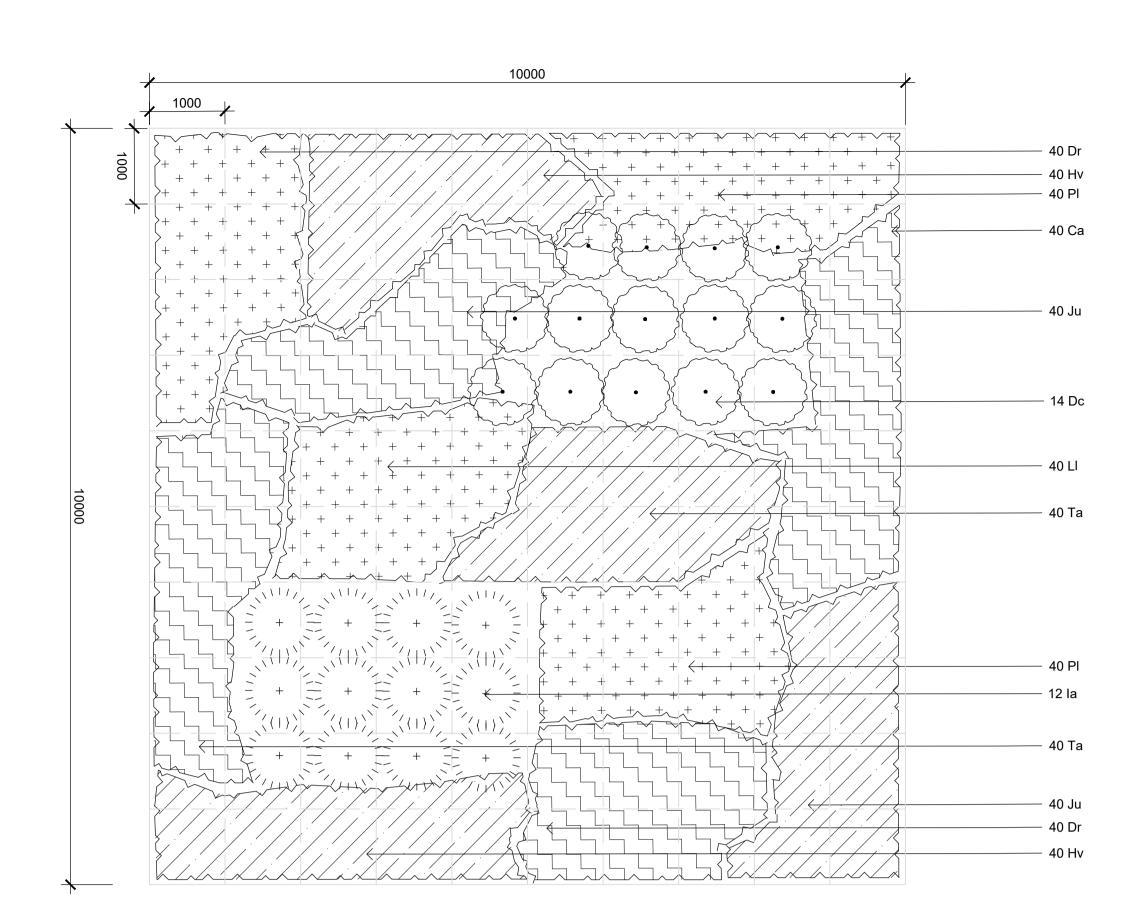

| Botanic Name                         | Common Name              | Mature Size | Pot Size  | Spacing      | Endemic<br>Vegetation<br>Community | DCP |
|--------------------------------------|--------------------------|-------------|-----------|--------------|------------------------------------|-----|
|                                      |                          | (h x w) (m) |           |              | ,                                  |     |
| TREES                                |                          | , , , , ,   |           |              |                                    |     |
| Acer buergerianum                    | Trident Maple            | 6 x 6       | 100L      | As Shown     |                                    |     |
| Angophora costata                    | Smooth Barked Apple      | 20 x 10     | 200L      | As Shown     |                                    |     |
| Angophora floribunda                 | Rough Barked Apple       | 20 x 10     | 200L      | As Shown     |                                    |     |
| Brachychiton acerifolium             | Illawarra flame ree      | 20 x 15     | 100L      | As Shown     |                                    |     |
| Corymbia maculata                    | Spotted Gum              | 30 x 8      | 200L      | As Shown     |                                    |     |
| Eucalyptus eugenioides               | Thin leaved stringybark  | 20 x 8      | 200L      | As Shown     |                                    |     |
| Eucalyptus punctata                  | Grey Gum                 | 25 x 8      | 200L      | As Shown     |                                    |     |
| Eucalyptus tereticornis              | Forest Red Gum           | 35 x 12     | 200L      | As Shown     |                                    |     |
| Fraxinus 'Urbanite'                  | Urbanite Ash             | 11 x 8      | 100L      | As Shown     |                                    |     |
| Lagerstroemia 'Natchez'              | Crepe Myrtle             | 8 x 6       | 100L      | As Shown     |                                    |     |
| Melaleuca styphelioides              | Prickly Leaved Paperbark | 8 x 6       | 200L      | As Shown     |                                    |     |
| Nyssa sylvatica                      | Tupelo                   | 12 x 6      | 100L      | As Shown     |                                    |     |
| Quercus palustris                    | Pin Oak                  | 15 x 8      | 100L      | As Shown     |                                    |     |
|                                      |                          |             |           |              |                                    |     |
| SHRUBS & ACCENTS                     |                          |             |           |              |                                    |     |
| Acmena smithii var. minor            | Lilly Pilly              | 2 x 2       | 200mm     | As Shown     |                                    |     |
| Alternanthera dentata 'Little Ruby'  | , ,                      | .15 x .6    | 200mm     | As Shown     |                                    |     |
| Callistemon 'Endeavour'              | Bottlebrush              | 2x3         | 200mm     | As Shown     |                                    |     |
| Callistemon 'Little John'            | Dwarf Bottle Brush       | 1 x 1       | 200mm     | As Shown     |                                    |     |
| Dodonaea viscosa subsp. cuneata      | Wedge-leaf Hop-bush      | 1 x 2       | 200mm     | As Shown     |                                    |     |
| Loropetalum 'Purple Pixie'           |                          | .5 x 1.2    | 200mm     | As Shown     |                                    |     |
| Melaleuca linariifolia 'Claret Tops' | Honey Myrtle             | 1 x 1       | 200mm     | As Shown     |                                    |     |
| Phormium tenax 'Purpureum'           | Bronze Flax              | 1.5 x 1     | 200mm     | As Shown     |                                    |     |
| Pittosporum 'Miss Muffet'            | Miss Muffet Pittosporum  | 1 x 1       | 200mm     | As Shown     |                                    |     |
| Rhaphiolepis 'Oriental Pearl'        | ,                        | 1 X 1       | 200mm     | As Shown     |                                    |     |
| Westringia fruticosa                 | Coastal Roasemary        | 2 x 2       | 200mm     | As Shown     |                                    |     |
| Viburnum odoratissimum               | Sweet Vibirnum           | 1.5 x 1     | 200mm     | As Shown     |                                    |     |
| vib airiairi Caciaticeiriairi        | oviest Tibilliani        | 1.0 X 1     | 200111111 | 710 01101111 |                                    |     |
| GRASSES AND GROUNDCOVERS             |                          |             |           |              |                                    |     |
| Carpobrotus glaucescens              | Pigface                  | .15 x 1     | 150mm     | 5/m2         |                                    |     |
| Dichondra repens                     | Kidney Weed              | ,           | 150mm     | 5/m2         |                                    |     |
| Gazania tomentosa                    | Silver Gazania           | .15 x 1     | 150mm     | 5/m2         |                                    |     |
| Dietes grandiflora                   | Wild Iris                | .4 x .6     | 150mm     | 5/m2         |                                    |     |
| Hardenbergia violacea                | Purple Coral Pea         |             | 150mm     | 5/m2         |                                    |     |
| Liriope 'Evergreen Giant'            |                          | .8 x .8     | 150mm     | 5/m2         |                                    |     |
| Liriope 'Just Right'                 | Liriope                  | .4 x .4     | 150mm     | 5/m2         |                                    |     |
| Lomandra longifolia                  | Matt Rush                | 1 x 1       | 150mm     | 5/m2         |                                    |     |
| Myoporum parvifolium                 | Creeping Boobialla       | .3 x 2      | 150mm     | 5/m2         |                                    |     |
| Poa 'Kingsdale'                      | Tussock Grass            | .3 x .6     | 150mm     | 5/m2         |                                    |     |
| Pennisetum 'Nafray'                  | Swamp Foxtail Grass      | .6 x .6     | 150mm     | 5/m2         |                                    |     |
| Trachelospermum jasminoides          | Star Jasmine             | 0.3 × 0.3   | 150mm     | 5/m2         |                                    |     |