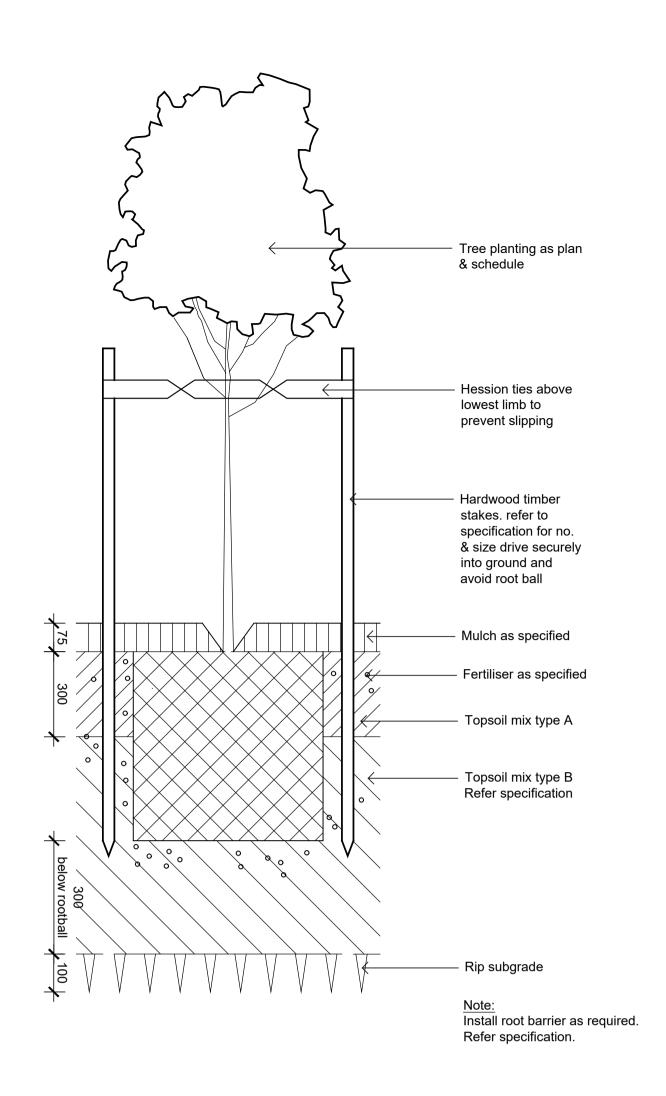

rred to the Landscape Architect for confirmation.

LEGEND Mod 2 - Architectural Coordination RH NM 15.09.2022 Response to Comments JW NM 17.06.2022 RH NM 07.03.2022 Revised For Comments JW NM 22.02.2022 Architectural Coordination RH NM 16.02.2022 Architectural Coordination RH NM 10.02.2022 **Architectural Coordination** JW NM 15.10.2020 **Revised For Comment** LM NM 01.10.2020 JW NM 21.05.2020 Revised For Comment Revised For Comment JW NM 13.05.2020 Architectural Coordination JW NM 29.04.2020 Architectural & Civil Updates JD NM 24.02.2020 JD NM 07.11.2019 Issue Revision Description Drawn Check Date





**Cover Sheet** Lot 3

Aspect Industrial Estate Mamre Rd

SSDA

Job Number: S1-3\_000 M SS19-4178







SS19-4178

Drawn Check Date

Refer to Plant Schedule

Issue Revision Description









Detail Shrub Accent & Groundcover Planting on Grade



### Detail Turf on Even Grade





### NOT FOR CONSTRUCTION

© 2019 Site Image (NSW) Pty Ltd ABN 44 801 262 380 as agent for Site Image NSW Partnership. All rights reserved. This drawing is copyright and shall not be reproduced or copied in any form or by any means (graphic, electronic or mechanical including photocopy) without the written permission of Site Image (NSW) Pty Ltd Any license, expressed or implied, to use this document for any purpose what so ever is restricted to the terms of the written agreement between Site Image (NSW) Pty Ltd and the instructing

The contractor shall check and verify all work on site (including work by others) before commencing the landscape installation. Any discrepancies are to be reported to