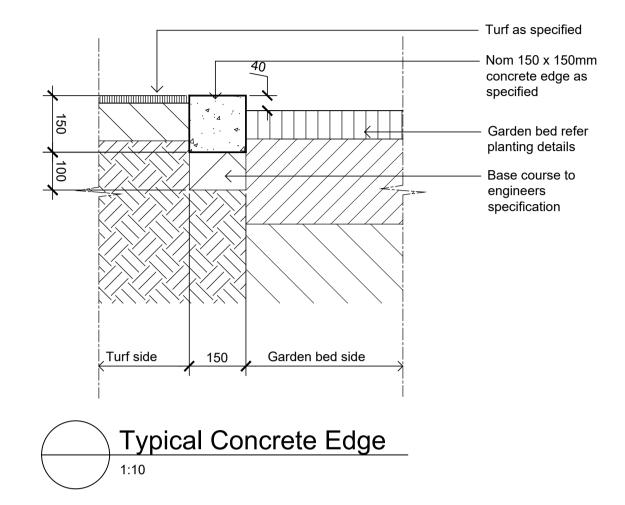

RH NM 15.09.2022 Response to Comments JW NM 17.06.2022 RH NM 07.03.2022 Revised For Comments JW NM 22.02.2022 Architectural Coordination RH NM 16.02.2022 Architectural Coordination RH NM 10.02.2022 **Architectural Coordination** JW NM 15.10.2020 **Revised For Comment** LM NM 01.10.2020 JW NM 21.05.2020 Revised For Comment Revised For Comment JW NM 13.05.2020 Architectural Coordination JW NM 29.04.2020 Architectural & Civil Updates JD NM 24.02.2020 JD NM 07.11.2019 Issue Revision Description Drawn Check Date





**Cover Sheet** Lot 3

Aspect Industrial Estate Mamre Rd

SSDA

Job Number: S1-3\_000 M SS19-4178







SS19-4178

Drawn Check Date

Refer to Plant Schedule

Issue Revision Description









Detail Shrub Accent & Groundcover Planting on Grade



### Detail Turf on Even Grade





### NOT FOR CONSTRUCTION

© 2019 Site Image (NSW) Pty Ltd ABN 44 801 262 380 as agent for Site Image NSW Partnership. All rights reserved. This drawing is copyright and shall not be reproduced or copied in any form or by any means (graphic, electronic or mechanical including photocopy) without the written permission of Site Image (NSW) Pty Ltd Any license, expressed or implied, to use this document for any purpose what so ever is restricted to the terms of the written agreement between Site Image (NSW) Pty Ltd and the instructing

The contractor shall check and verify all work on site (including work by others) before commencing the landscape installation. Any discrepancies are to be reported to the Project Manager or Landscape Architect prior to commencing work. Do not scale this draw