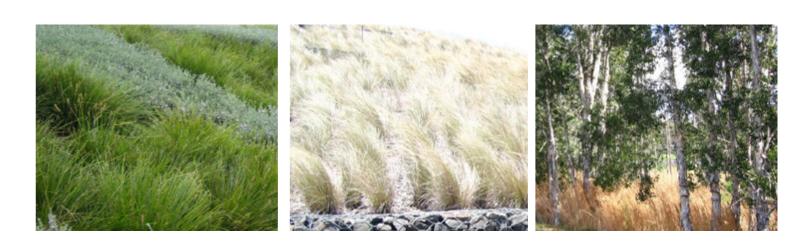

# Mamre Road Frontage Planting

| Botanic Name                         | Common Name              | Mature Size<br>(h x w) (m) |
|--------------------------------------|--------------------------|----------------------------|
| TREES                                |                          |                            |
| Corymbia maculata                    | Spotted Gum              | 30 x 8                     |
| Eucalyptus eugenioides               | Thin leaved stringybark  | 20 x 8                     |
| Melaleuca styphelioides              | Prickly Leaved Paperbark | 8 x 6                      |
| SHRUBS & ACCENTS                     |                          |                            |
| Acmena smithii var. minor            | Lilly Pilly              | 2 x 2                      |
| Callistemon 'Endeavour'              | Bottlebrush              | 2x3                        |
| Callistemon 'Little John'            | Dwarf Bottle Brush       | 1 x 1                      |
| Dodonaea viscosa subsp. cuneata      | Wedge-leaf Hop-bush      |                            |
| Melaleuca linariifolia 'Claret Tops' | Honey Myrtle             | 1 x 1                      |
| Phormium tenax 'Purpureum'           | Bronze Flax              | 1.5 x 1                    |
| Westringia fruticosa                 | Coastal Roasemary        | 2 x 2                      |
| GRASSES AND GROUNDCOVERS             |                          |                            |
| Carpobrotus glaucescens              | Pigface                  | .15 x 1                    |
| Gazania tomentosa                    | Silver Gazania           | .15 x 1                    |
| Hardenbergia violacea                | Purple Coral Pea         |                            |
| Lomandra longifolia                  | Matt Rush                | 1 x 1                      |
| Myoporum parvifolium                 | Creeping Boobialla       | .3 x 2                     |
| <i>Poa</i> 'Kingsdale'               | Tussock Grass            | .3 x .6                    |
| Pennisetum 'Nafray'                  | Swamp Foxtail Grass      | .6 x .6                    |
| Trachelospermum jasminoides          | Star Jasmine             | 0.3 x 0.3                  |
|                                      |                          |                            |

## **Boundary Planting**

| Boundary                        |                         |                            |
|---------------------------------|-------------------------|----------------------------|
| Botanic Name                    | Common Name             | Mature Size<br>(h x w) (m) |
| TREES                           |                         |                            |
| Corymbia maculata *             | Spotted Gum             | 30 x 8                     |
| Eucalyptus crebra               | Narrow-leaved Ironbark  |                            |
| Eucalyptus eugenioides          | Thin-leaved Stringybark | 30 x 8                     |
| Eucalyptus moluccana            | Grey Box                |                            |
| SHRUBS & ACCENTS                |                         |                            |
| Acmena smithii var. minor       | Lilly Pilly             | 2 x 2                      |
| Callistemon 'Endeavour'         | Bottlebrush             | 2x3                        |
| Dodonaea viscosa subsp. cuneata | Wedge-leaf Hop-bush     |                            |
| GRASSES AND GROUNDCOVERS        |                         |                            |
| Carpobrotus glaucescens         | Pigface                 | .15 x 1                    |
| Carex inversa                   | -                       |                            |
| Hardenbergia violacea           | Purple Coral Pea        |                            |
| Gazania tomentosa               | Silver Gazania          | .15 x 1                    |
| Myoporum parvifolium            | Creeping Boobialla      | .3 x 2                     |
| Poa 'Kingsdale'                 | Tussock Grass           | .3 x .6                    |
| Pennisetum 'Nafray'             | Swamp Foxtail Grass     | .6 x .6                    |

#### Basin Planting Botanic Name

| Botanic Name                   | Common Name    |  |  |  |
|--------------------------------|----------------|--|--|--|
| GRASSES AND GROUNDCOVERS       |                |  |  |  |
| Carex inversa                  | -              |  |  |  |
| Lomandra longifolia            | Matt Rush      |  |  |  |
| Imperata cylindrica var. major | Blady Grass    |  |  |  |
| Juncus usitatus                | Common Rush    |  |  |  |
| Imperata cylindrica var. major | Blady Grass    |  |  |  |
| Poa labillardieri              | Tussock Grass  |  |  |  |
| Themeda australis              | Kangaroo Grass |  |  |  |
|                                |                |  |  |  |

## **Riparian Zone Planting**

Species list from 'Ecological Australia" vegetation communities and native species list.

#### **Botanic Name**

**Common Name** 

Eucalyptus amplifolia Eucalyptus crebra Eucalyptus eugenioides Eucalyptus moluccana Eucalyptus tereticornis Acacia decurrens Acacia falcata Acacia implexa Acacia parramattensis Bursaria spinosa Daviesia ulicifolia Dillwynia sieberi Dodonaea viscosa subsp. cuneata Exocarpos cupressiformis Indigofera australis Aristida ramosa Aristida vagans Bothriochloa macra Carex inversa Chloris truncata Dichelachne micrantha Echinopogon caespitosus var. caespitosus Echinopogon ovatus Entolasia marginata Fimbristylis dichotoma Imperata cylindrica var. major Juncus usitatus Lomandra filiformis Lomandra multiflora subsp. multiflora Microlaena stipoides var. stipoides Poa labillardieri Rytidosperma caespitosum Rytidosperma racemosa var. racemosum Rytidosperma tenuior Themeda australis Asperula conferta Brunoniella australis Centella asiatica Cheilanthes sieberi subsp. sieberi Clematis glycinoides Commelina cyanea Desmodium varians Dianella longifolia Dichondra repens Geranium solanderi Glycine clandestina Glycine microphylla Glycine tabacina Hardenbergia violacea Plectranthus parviflorus Pultenaea microphylla Solanum prinophyllum