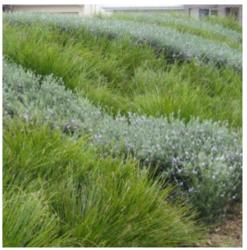

## Mamre Road Frontage

The Mamre Road frontage consists of embankments sloping from lots down the road, Massed planting of shrubs, grasses and groundcovers is proposed with large canopy trees.

SITE IMAGE Landscape Architects