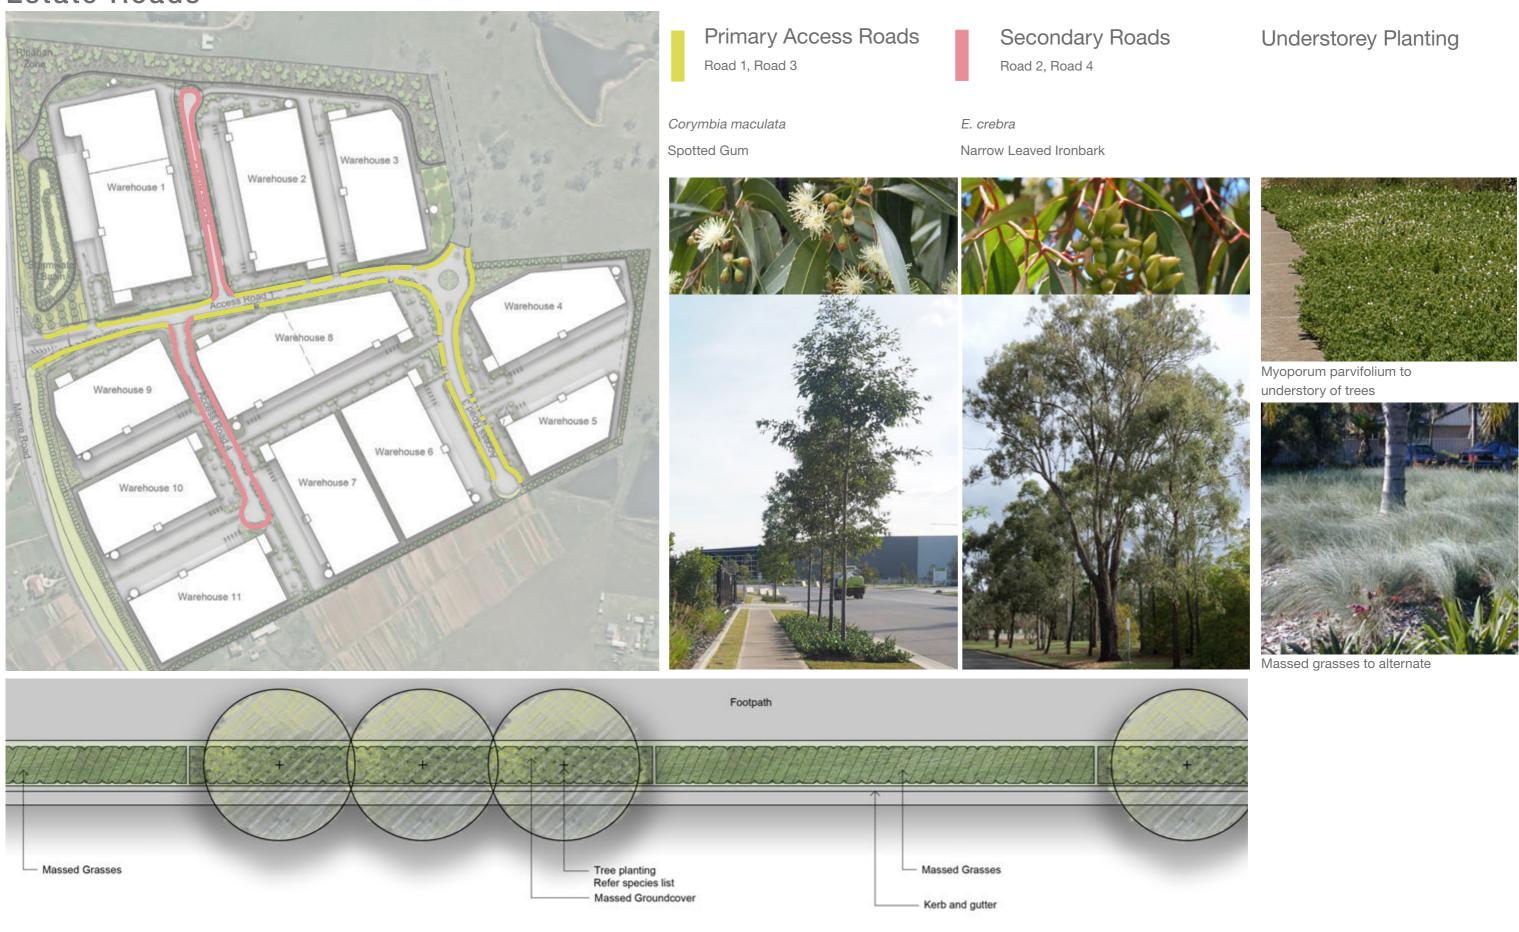

### **Estate Roads**

SITE IMAGE Landscape Architects

Aspect Industrial Estate Kemps Creek | Landscape Masterplan MOD2

### **Primary Access Road**

Estate Roads are proposed to have groups of canopy trees with low grass and groundcover underplanting. Tree species will vary based on the street hierarchy.

Section C Road 01 Section 1:50

Aspect Industrial Estate Kemps Creek | Landscape Masterplan MOD2

Drawing Number Issue Date

## Secondary Road

Secondary roads feature the same general arrangement as primary roads. Groups of trees can be positioned to allow for the arrangement of services and utilities such as lightpoles.

Aspect Industrial Estate Kemps Creek | Landscape Masterplan MOD2