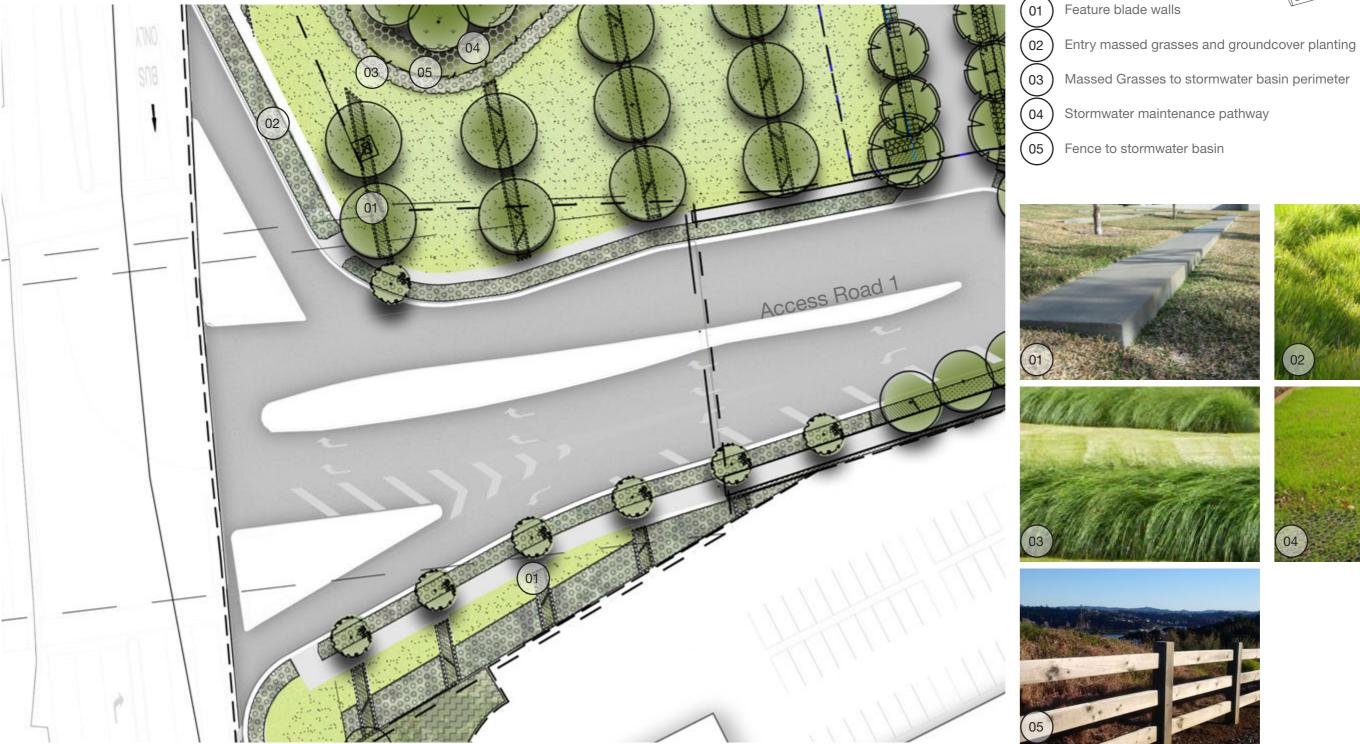

## Entry Landscape

The entry landscape located to the northern side of the Mamre Road entry provides a landscape arrival feature. A open lawn area with a series of banding of grasses and concrete inlays frames the entry road and provides a framework for future amenity in this area. The adjacent stormwater basin's planting will be visible for this area. Connecting the Entry feature to Lot 1 is a carpark with feature unit paving to encourage permeability of pedestrians between the building, carpark and broader landscape.

### Stormwater Basin

The Stormwater basin will feature planting to compliment the water retention and treatment processes designed by civil. A Grass-Cel maintenance pathway provides access around the perimeter of the basin at the top of the embankment. Appropriate safety fencing shall be included where necessary.