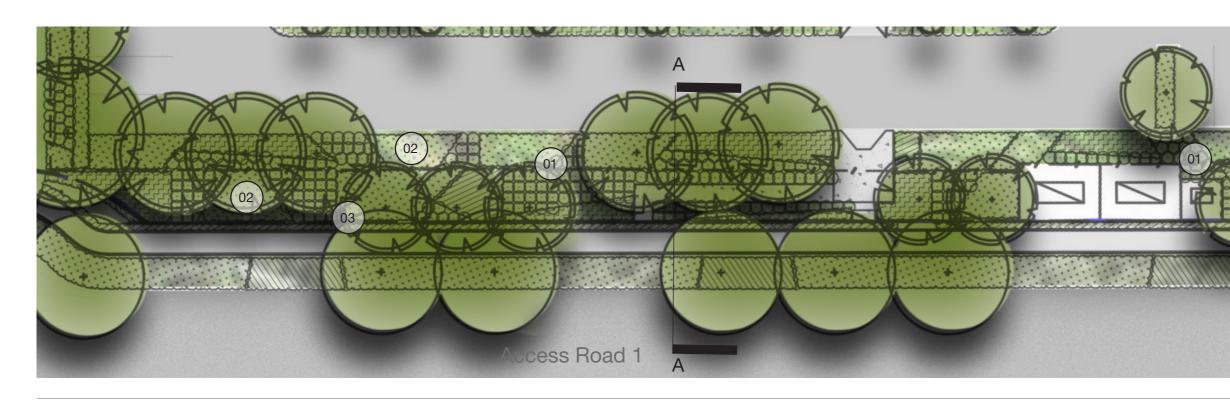

### **Primary Access Road**

Estate Roads are proposed to have groups of canopy trees with low grass and groundcover underplanting. Tree species will vary based on the street hierarchy.

Section C Road 01 Section 1:50

## Secondary Road

Secondary roads feature the same general arrangement as primary roads. Groups of trees can be positioned to allow for the arrangement of services and utilities such as lightpoles.

Aspect Industrial Estate Kemps Creek | Landscape Masterplan MOD2