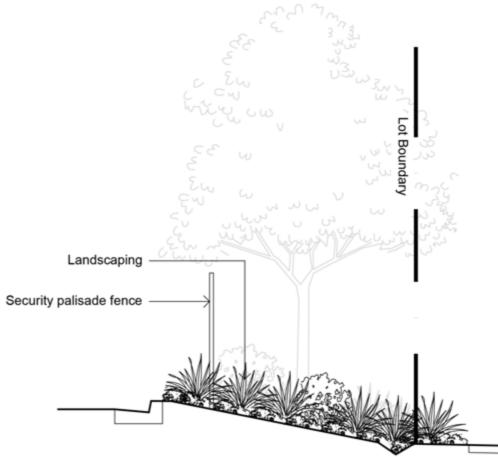

## **Typical Lot Frontage**

The lot frontages are the main presentational frontage of lots to the estate road. Planting to the frontages will consist of a variety of native and exotic, shrubs, groundcovers and small-medium trees. Security fencing is to be positioned amongst the landscape to recede into planting.

Section A Lot Frontage Cross Section 1:50

SITE IMAGE Landscape Architects

Aspect Industrial Estate Kemps Creek | Landscape Masterplan MOD2

Planting in blocks

Massed low grasses and groundcovers

Boundary tree planting