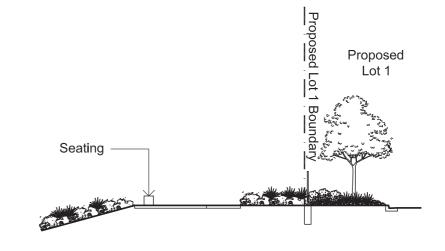

### **Riparian Zone Pathway and Nodes**

A 1.8m wide pedestrian path will provide access along the riparian zone with a number of amenity nodes featuring seating.

Section I 1:200

Aspect Industrial Estate Kemps Creek | Landscape Masterplan MOD2

Seating nodes

1.8m gravel pathway

Drawing Nur Issue Date