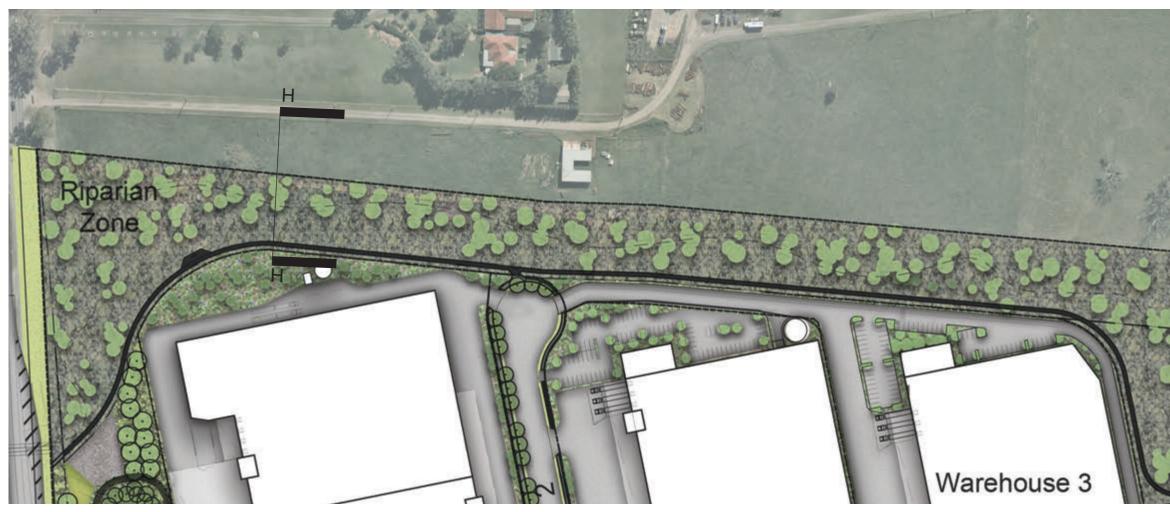

# **Riparian Zone**

The Riparian Zone will be planted and maintained in accordance with report produced by Écological Australia' The riparian zone will be demarcated with fencing - security fencing where ajoining lots and post rand rail as a boundary marker style.

SITE IMAGE Landscape Architects

Aspect Industrial Estate Kemps Creek | Landscape Masterplan MOD2

Native riparian zone planting in accordance with ecological report

Fencing to riparian zone perimeter

Drawing Nu Issue Date