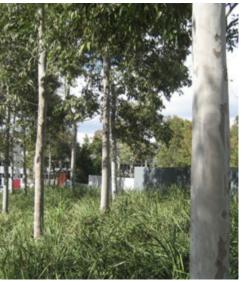

## Mamre Road Frontage

The Mamre Road frontage consists of embankments sloping from lots down the road, Massed planting of shrubs, grasses and groundcovers is proposed with large canopy trees.

SITE IMAGE Landscape Architects

<sup>o</sup>roposed Boundary

Aspect Industrial Estate Kemps Creek | Landscape Masterplan MOD2

#### Lot 9

Massed planting

Canopy Tree Planting

Massed grasses and shrubs

Canopy tree planting

Drawing Nur Issue Date

15.09.2022

囚