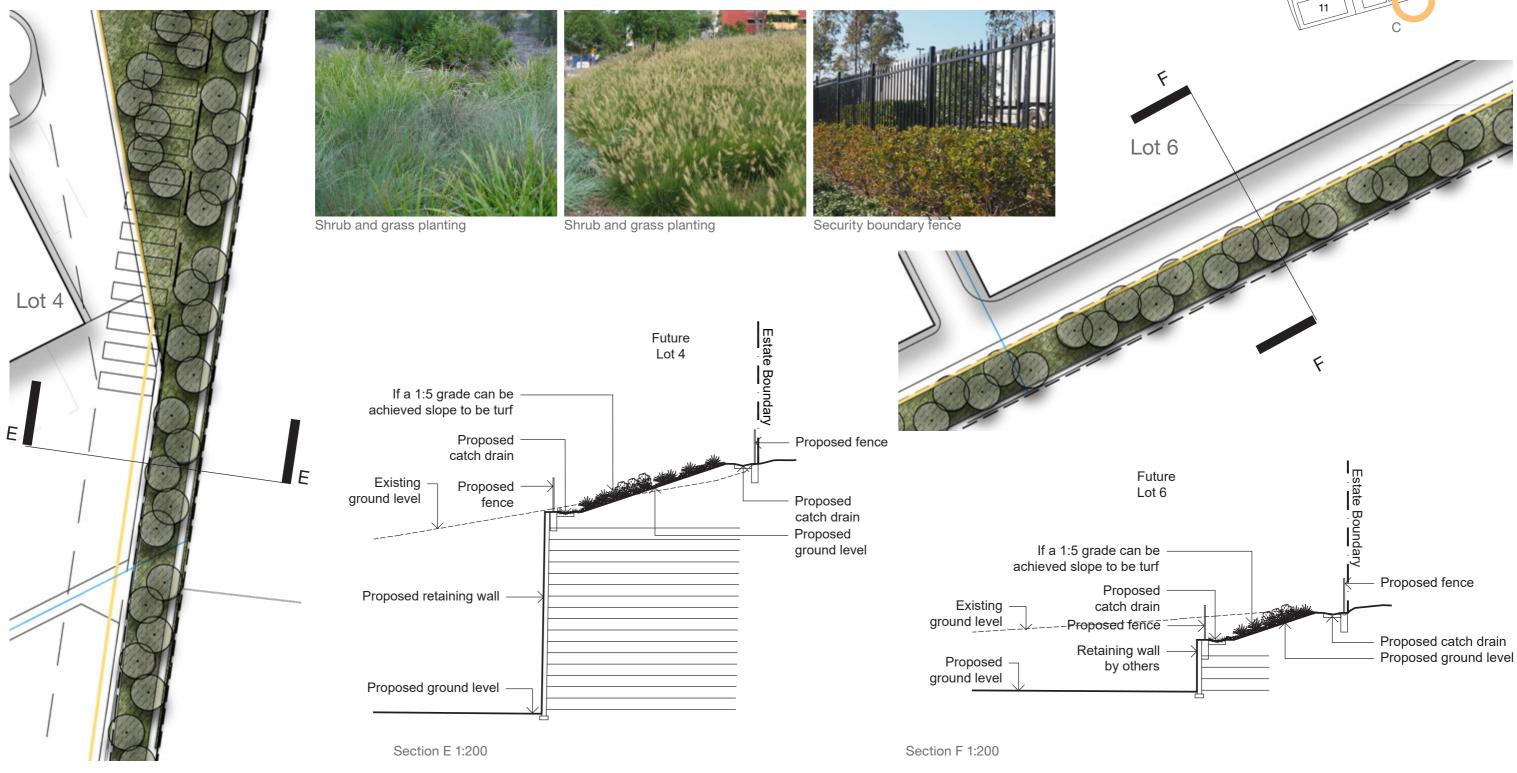

#### Boundaries

Boundary treatments will feature planting of native shrub grass and groundcovers. In locations where there is a retaining wall below cascading plants will be provided to break up the mass of the wall.

SITE IMAGE Landscape Architects

Aspect Industrial Estate Kemps Creek | Landscape Masterplan MOD2

### Stormwater Basin

The Stormwater basin will feature planting to compliment the water retention and treatment processes designed by civil. A Grass-Cel maintenance pathway provides access around the perimeter of the basin at the top of the embankment. Appropriate safety fencing shall be included where necessary.

(h x w) (m) 1 x 1

Mature Size

Indicates species from endemic vegetation community

Fencing to basin

Section G 1:200

SITE IMAGE Landscape Architects

Aspect Industrial Estate Kemps Creek | Landscape Masterplan MOD2