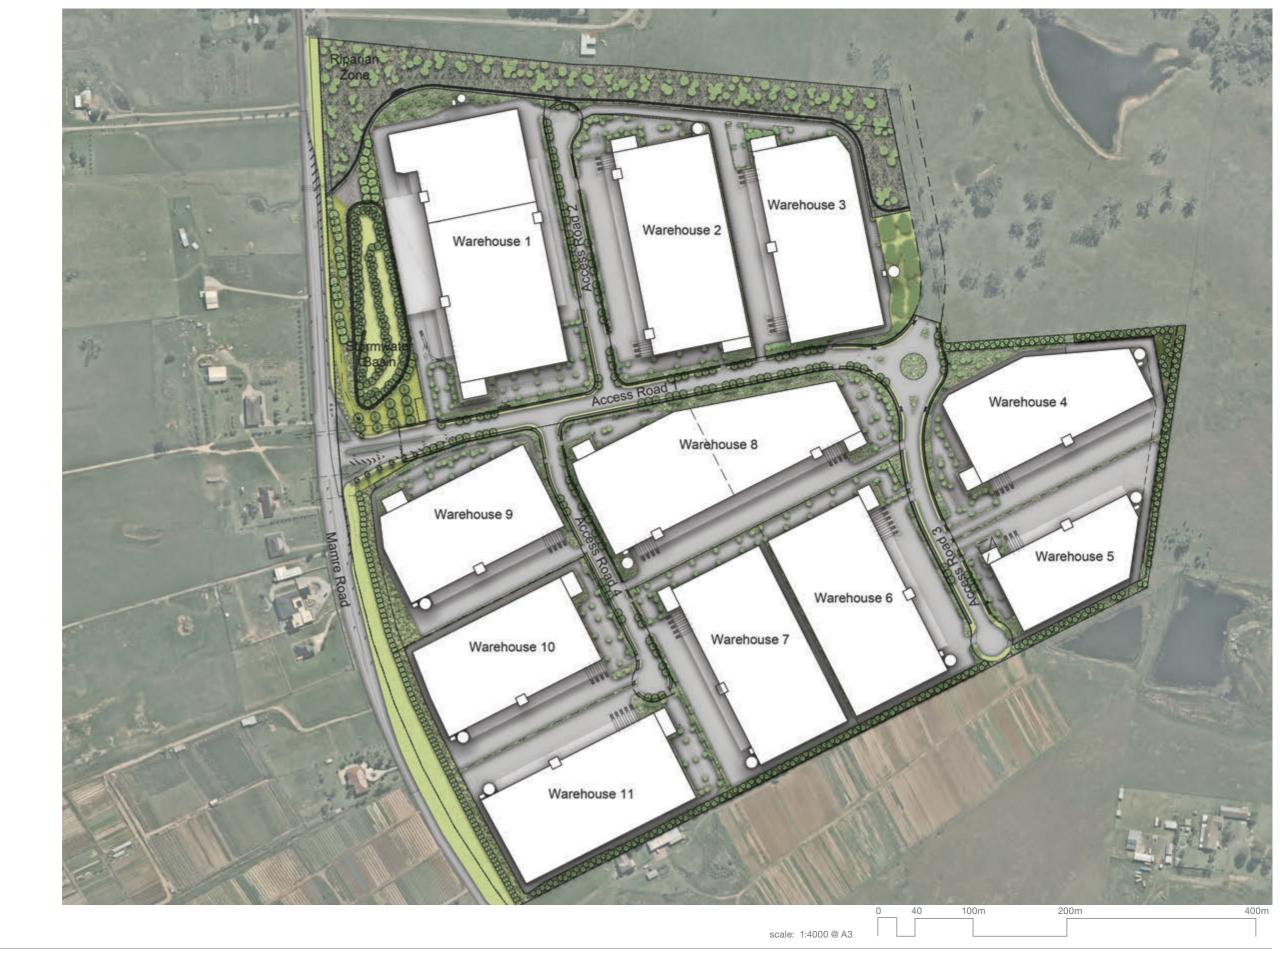

# Introduction

The landscape concept masterplan demonstrates the vision for the Aspect Industrial Estate.

This Masterplan report is to be read with the following landscape documentation as well as civil, architectural and ecological reports.

#### Landscape Concept Masterplan

Estate Entry Feature

Streetscape

**Riparian Zone** 

Stormwater Basin

Boundary Planting

On Lot Landscape

Aspect Industrial Estate Kemps Creek | Landscape Masterplan MOD2

### Landscape Concept Masterplan Stage 1

Estate Entry Feature

Streetscape

**Riparian Zone** 

Stormwater Basin

Boundary Planting

On Lot Landscape

Aspect Industrial Estate Kemps Creek | Landscape Masterplan MOD2