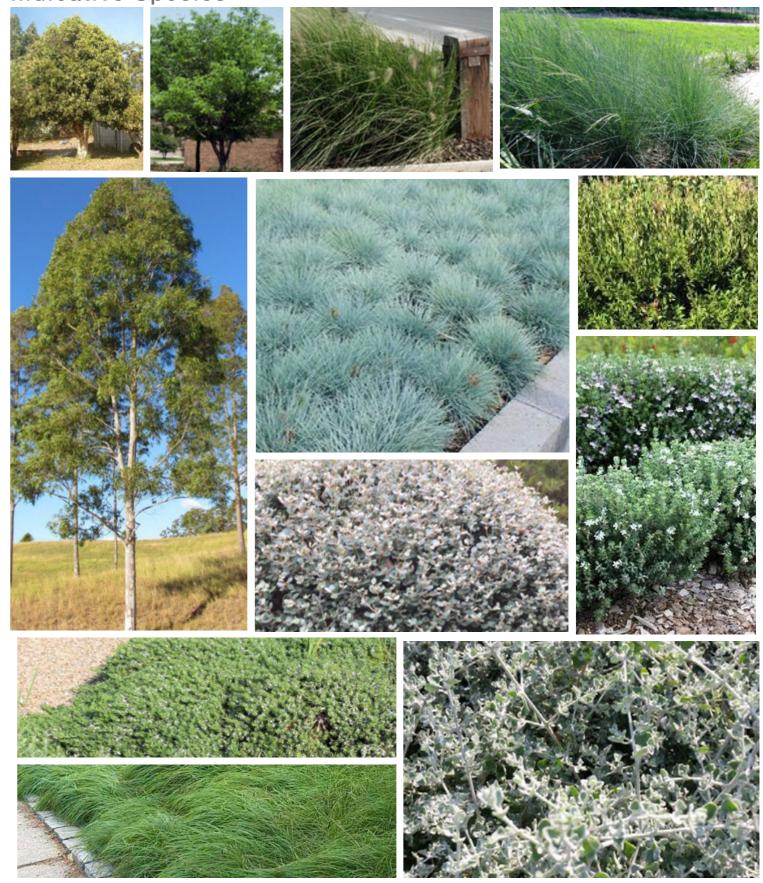

# Mamre Road Frontage Planting

| Botanic Name                         | Common Name              | Mature Size<br>(h x w) (m) |
|--------------------------------------|--------------------------|----------------------------|
| TREES                                |                          |                            |
| Corymbia maculata                    | Spotted Gum              | 30 x 8                     |
| Eucalyptus eugenioides               | Thin leaved stringybark  | 20 x 8                     |
| Melaleuca styphelioides              | Prickly Leaved Paperbark | 8 x 6                      |
| SHRUBS & ACCENTS                     |                          |                            |
| Acmena smithii var. minor            | Lilly Pilly              | 2 x 2                      |
| Callistemon 'Endeavour'              | Bottlebrush              | 2x3                        |
| Callistemon 'Little John'            | Dwarf Bottle Brush       | 1 x 1                      |
| Dodonaea viscosa subsp. cuneata      | Wedge-leaf Hop-bush      |                            |
| Melaleuca linariifolia 'Claret Tops' | Honey Myrtle             | 1 x 1                      |
| Phormium tenax 'Purpureum'           | Bronze Flax              | 1.5 x 1                    |
| Westringia fruticosa                 | Coastal Roasemary        | 2 x 2                      |
| GRASSES AND GROUNDCOVERS             |                          |                            |
| Carpobrotus glaucescens              | Pigface                  | .15 x 1                    |
| Gazania tomentosa                    | Silver Gazania           | .15 x 1                    |
| Hardenbergia violacea                | Purple Coral Pea         |                            |
| Lomandra longifolia                  | Matt Rush                | 1 x 1                      |
| Myoporum parvifolium                 | Creeping Boobialla       | .3 x 2                     |
| <i>Poa</i> 'Kingsdale'               | Tussock Grass            | .3 x .6                    |
| Pennisetum 'Nafray'                  | Swamp Foxtail Grass      | .6 x .6                    |
| Trachelospermum jasminoides          | Star Jasmine             | 0.3 x 0.3                  |
|                                      |                          |                            |

Indicates species from endemic vegetation community

#### Indicative Species

Drawing Numbe Issue Date