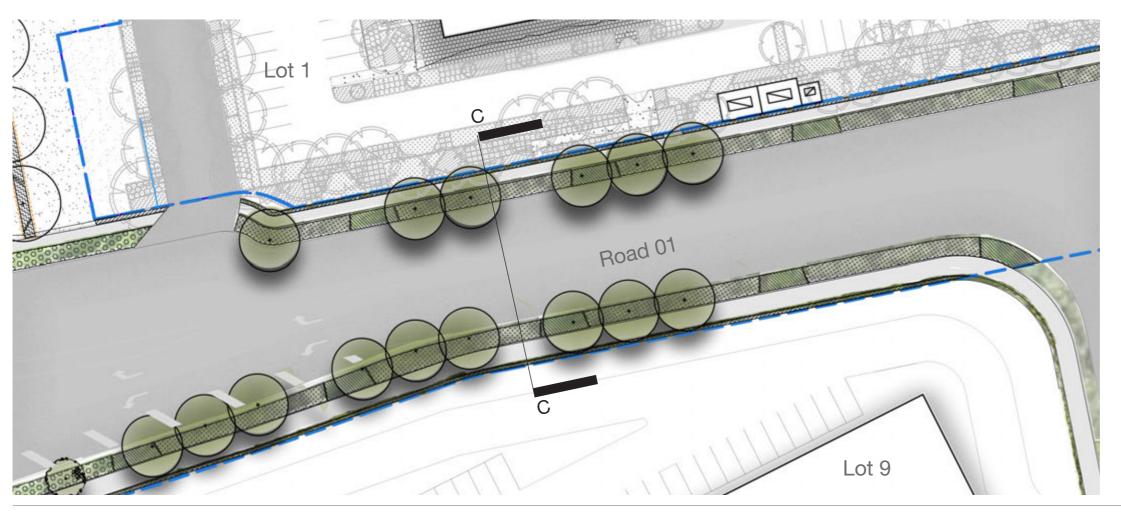

### **Primary Access Road**

Estate Roads are proposed to have groups of canopy trees with low grass and groundcover underplanting. Tree species will vary based on the street hierarchy.

Section C Road 01 Section 1:50

Aspect Industrial Estate Kemps Creek | Landscape Masterplan MOD2

Drawing Number Issue Date