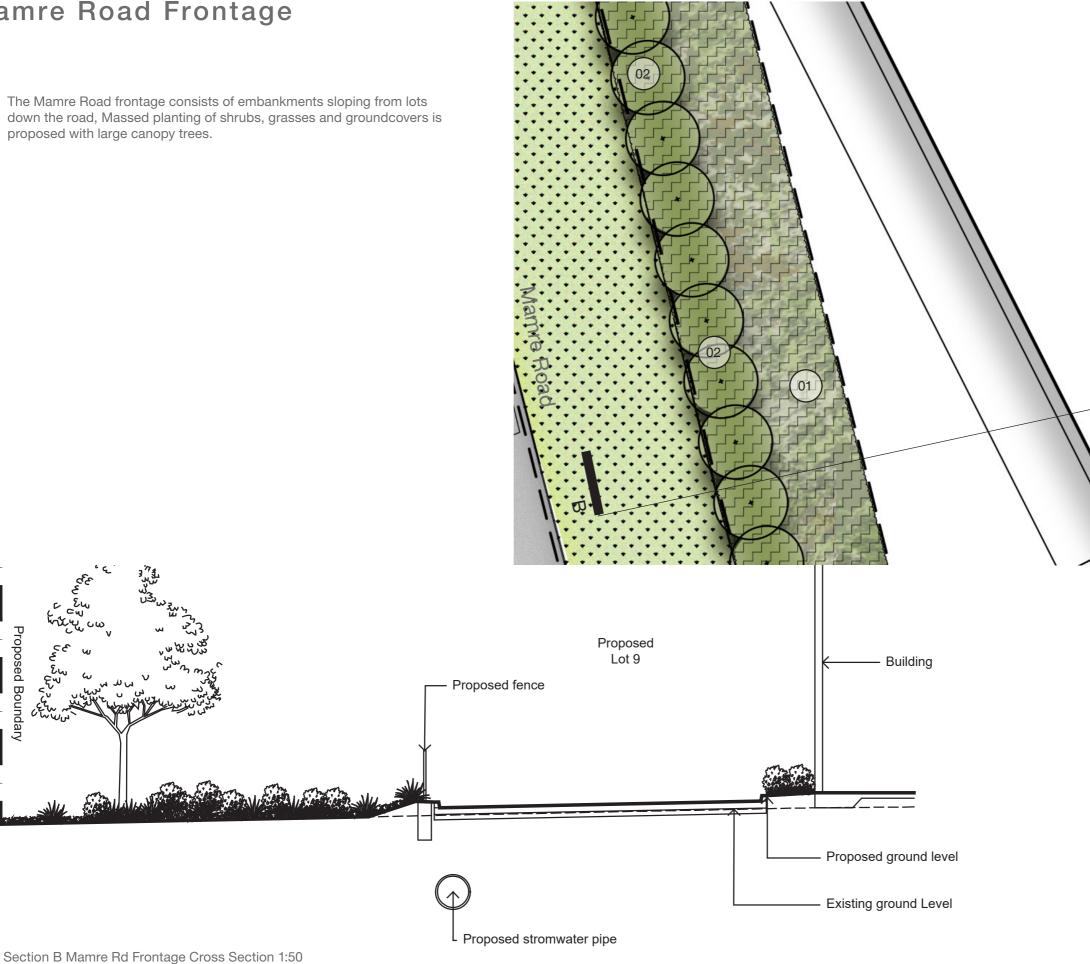

## Mamre Road Frontage

The Mamre Road frontage consists of embankments sloping from lots down the road, Massed planting of shrubs, grasses and groundcovers is proposed with large canopy trees.

SITE IMAGE Landscape Architects

#### Lot 9

Massed planting

Canopy Tree Planting

Massed grasses and shrubs

Canopy tree planting

Drawing Nur Issue Date

15.09.2022

囚