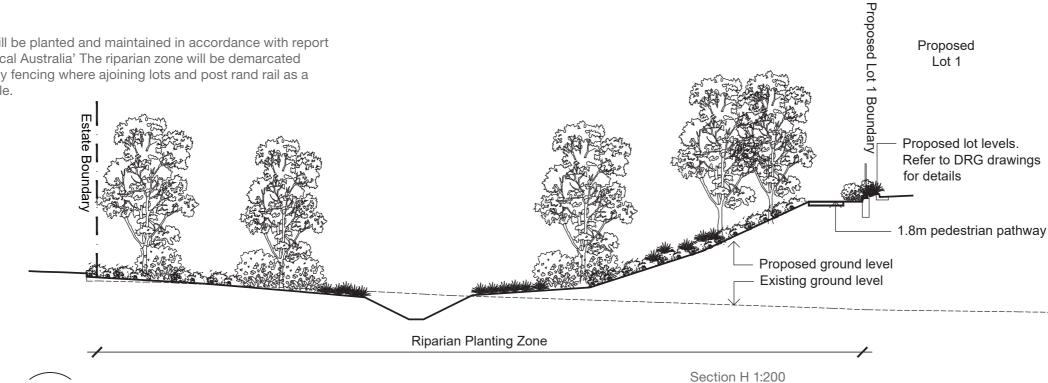

# **Riparian Zone**

The Riparian Zone will be planted and maintained in accordance with report produced by Écological Australia' The riparian zone will be demarcated with fencing - security fencing where ajoining lots and post rand rail as a boundary marker style.

### **Riparian Zone Pathway and Nodes**

A 1.8m wide pedestrian path will provide access along the riparian zone with a number of amenity nodes featuring seating.

Section I 1:200

Aspect Industrial Estate Kemps Creek | Landscape Masterplan MOD2

Seating nodes

1.8m gravel pathway

Drawing Nur Issue Date