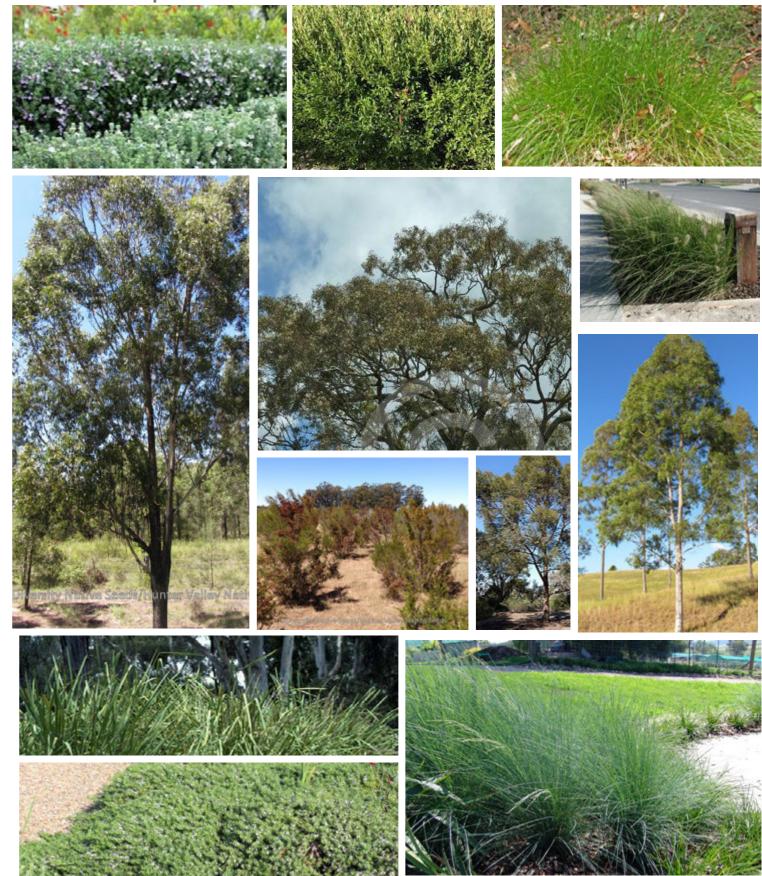

# Mamre Road Frontage Planting

| Botanic Name                         | Common Name              | Mature Size<br>(h x w) (m) |
|--------------------------------------|--------------------------|----------------------------|
| TREES                                |                          |                            |
| Corymbia maculata                    | Spotted Gum              | 30 x 8                     |
| Eucalyptus eugenioides               | Thin leaved stringybark  | 20 x 8                     |
| Melaleuca styphelioides              | Prickly Leaved Paperbark | 8 x 6                      |
| SHRUBS & ACCENTS                     |                          |                            |
| Acmena smithii var. minor            | Lilly Pilly              | 2 x 2                      |
| Callistemon 'Endeavour'              | Bottlebrush              | 2x3                        |
| Callistemon 'Little John'            | Dwarf Bottle Brush       | 1 x 1                      |
| Dodonaea viscosa subsp. cuneata      | Wedge-leaf Hop-bush      |                            |
| Melaleuca linariifolia 'Claret Tops' | Honey Myrtle             | 1 x 1                      |
| Phormium tenax 'Purpureum'           | Bronze Flax              | 1.5 x 1                    |
| Westringia fruticosa                 | Coastal Roasemary        | 2 x 2                      |
| GRASSES AND GROUNDCOVERS             |                          |                            |
| Carpobrotus glaucescens              | Pigface                  | .15 x 1                    |
| Gazania tomentosa                    | Silver Gazania           | .15 x 1                    |
| Hardenbergia violacea                | Purple Coral Pea         |                            |
| Lomandra longifolia                  | Matt Rush                | 1 x 1                      |
| Myoporum parvifolium                 | Creeping Boobialla       | .3 x 2                     |
| <i>Poa</i> 'Kingsdale'               | Tussock Grass            | .3 x .6                    |
| Pennisetum 'Nafray'                  | Swamp Foxtail Grass      | .6 x .6                    |
| Trachelospermum jasminoides          | Star Jasmine             | 0.3 x 0.3                  |
|                                      |                          |                            |

Indicates species from endemic vegetation community

#### Indicative Species

Drawing Numbe Issue Date

## **Boundary Planting**

| Boundary                        |                         |                            |
|---------------------------------|-------------------------|----------------------------|
| Botanic Name                    | Common Name             | Mature Size<br>(h x w) (m) |
| TREES                           |                         |                            |
| Corymbia maculata *             | Spotted Gum             | 30 x 8                     |
| Eucalyptus crebra               | Narrow-leaved Ironbark  |                            |
| Eucalyptus eugenioides          | Thin-leaved Stringybark | 30 x 8                     |
| Eucalyptus moluccana            | Grey Box                |                            |
| SHRUBS & ACCENTS                |                         |                            |
| Acmena smithii var. minor       | Lilly Pilly             | 2 x 2                      |
| Callistemon 'Endeavour'         | Bottlebrush             | 2x3                        |
| Dodonaea viscosa subsp. cuneata | Wedge-leaf Hop-bush     |                            |
| GRASSES AND GROUNDCOVERS        |                         |                            |
| Carpobrotus glaucescens         | Pigface                 | .15 x 1                    |
| Carex inversa                   | -                       |                            |
| Hardenbergia violacea           | Purple Coral Pea        |                            |
| Gazania tomentosa               | Silver Gazania          | .15 x 1                    |
| Myoporum parvifolium            | Creeping Boobialla      | .3 x 2                     |
| Poa 'Kingsdale'                 | Tussock Grass           | .3 x .6                    |
| Pennisetum 'Nafray'             | Swamp Foxtail Grass     | .6 x .6                    |

#### Indicative Species

Aspect Industrial Estate Kemps Creek | Landscape Masterplan MOD2

Drawing Number Issue Date