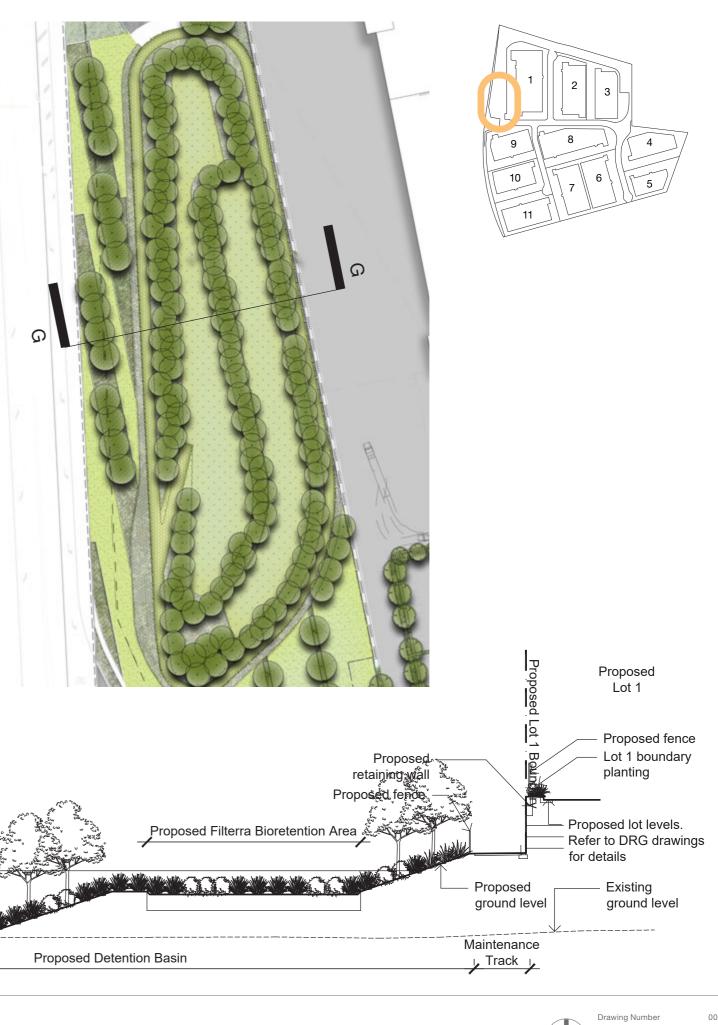

### Landscape Concept Masterplan Stage 1

Estate Entry Feature

Streetscape

**Riparian Zone** 

Stormwater Basin

Boundary Planting

On Lot Landscape

Aspect Industrial Estate Kemps Creek | Landscape Masterplan MOD2

### Stormwater Basin

The Stormwater basin will feature planting to compliment the water retention and treatment processes designed by civil. A Grass-Cel maintenance pathway provides access around the perimeter of the basin at the top of the embankment. Appropriate safety fencing shall be included where necessary.

# **Riparian Zone**

The Riparian Zone will be planted and maintained in accordance with report produced by Écological Australia' The riparian zone will be demarcated with fencing - security fencing where ajoining lots and post rand rail as a boundary marker style.