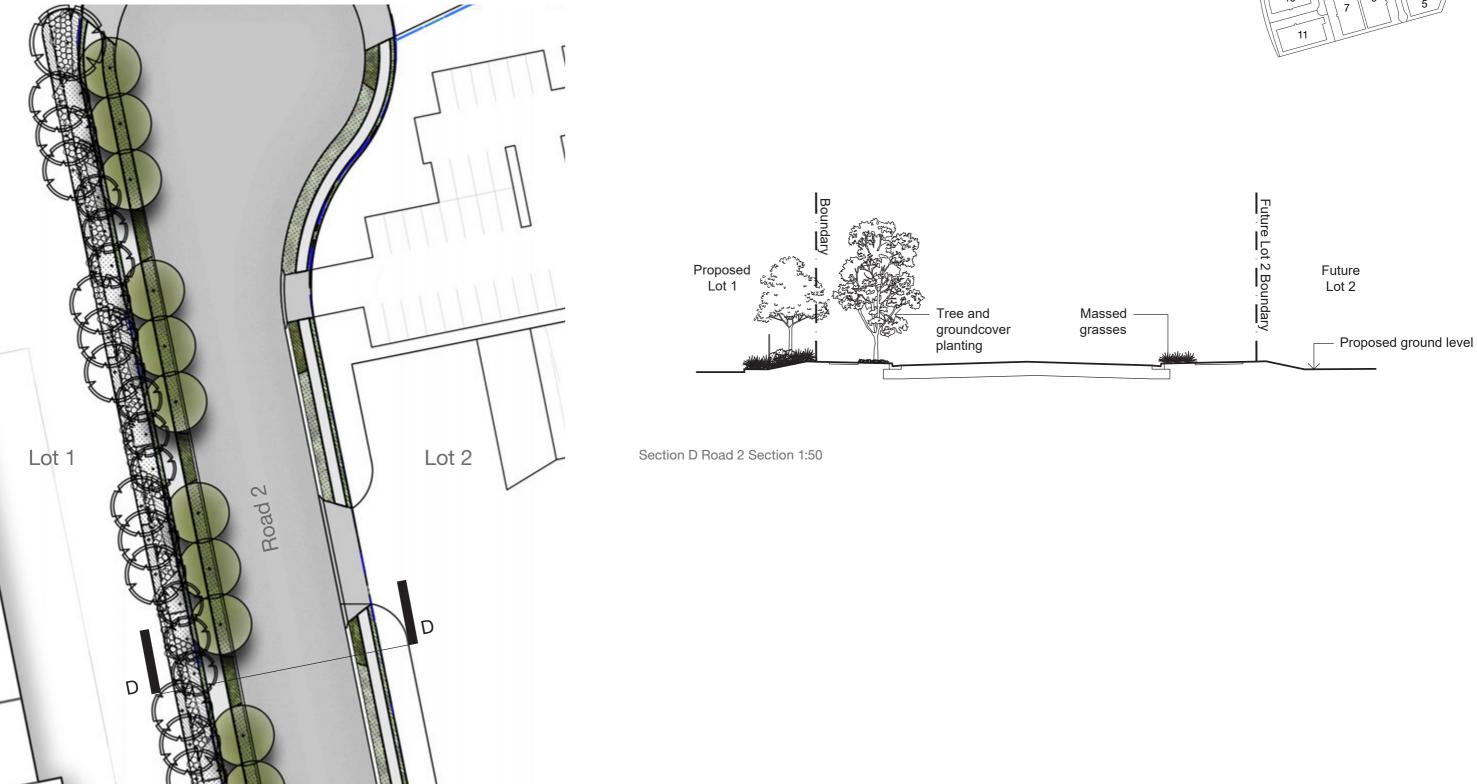

## Secondary Road

Secondary roads feature the same general arrangement as primary roads. Groups of trees can be positioned to allow for the arrangement of services and utilities such as lightpoles.

Aspect Industrial Estate Kemps Creek | Landscape Masterplan MOD2

#### Boundaries

Boundary treatments will feature planting of native shrub grass and groundcovers. In locations where there is a retaining wall below cascading plants will be provided to break up the mass of the wall.