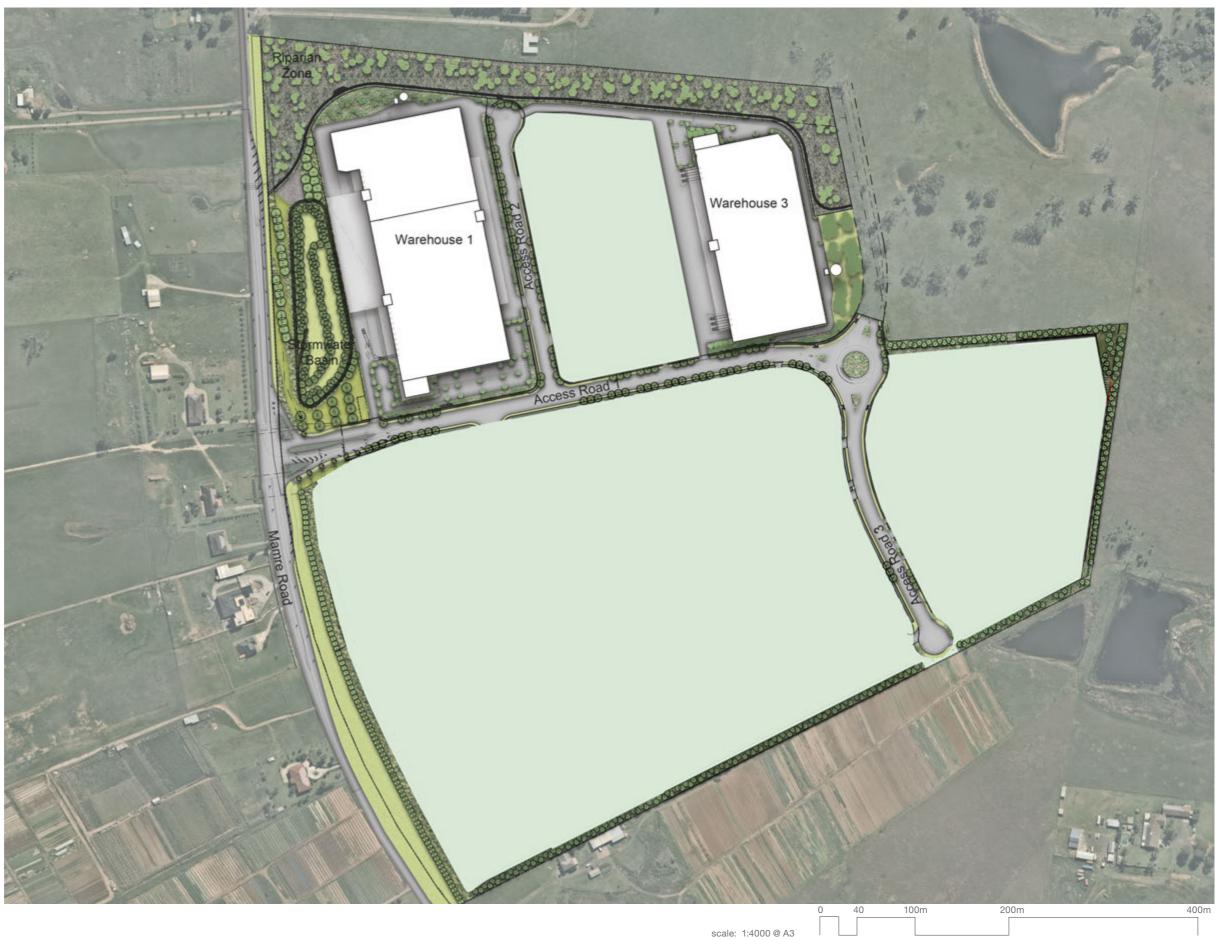

#### Landscape Concept Masterplan

Estate Entry Feature

Streetscape

**Riparian Zone** 

Stormwater Basin

Boundary Planting

On Lot Landscape

Aspect Industrial Estate Kemps Creek | Landscape Masterplan MOD2

### Landscape Concept Masterplan Stage 1

Estate Entry Feature

Streetscape

**Riparian Zone** 

Stormwater Basin

Boundary Planting

On Lot Landscape

Aspect Industrial Estate Kemps Creek | Landscape Masterplan MOD2