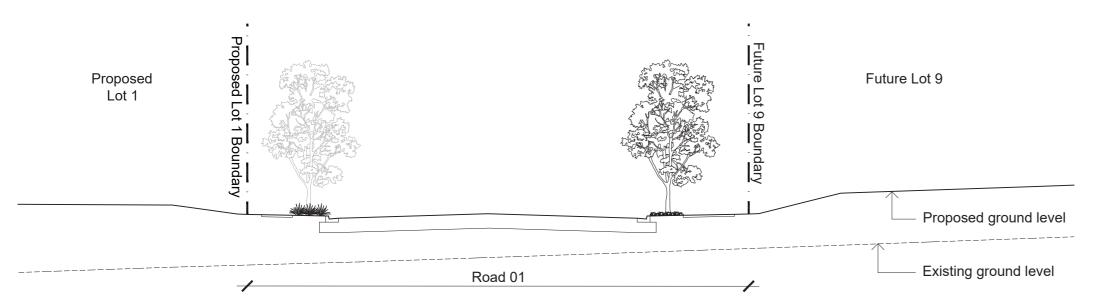

### **Primary Access Road**

Estate Roads are proposed to have groups of canopy trees with low grass and groundcover underplanting. Tree species will vary based on the street hierarchy.

Section C Road 01 Section 1:50

Aspect Industrial Estate Kemps Creek | Landscape Masterplan MOD2

Drawing Number Issue Date