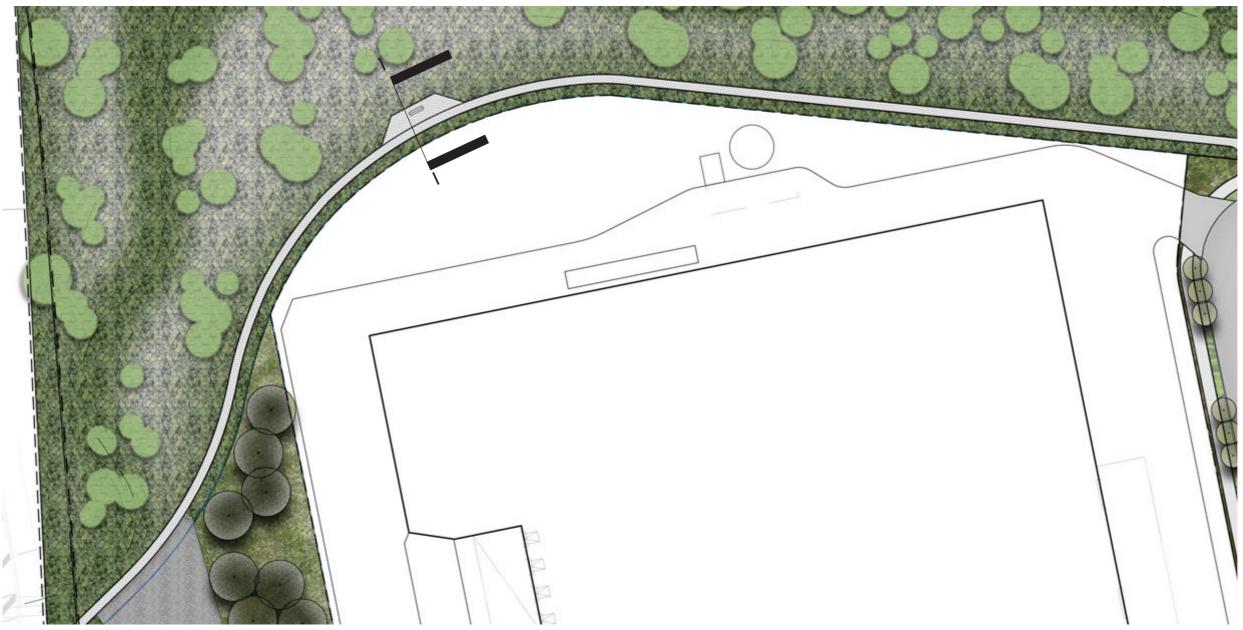

## Entry Landscape

The entry landscape located to the northern side of the Mamre Road entry provides a landscape arrival feature. A open lawn area with a series of banding of grasses and concrete inlays frames the entry road and provides a framework for future amenity in this area. The adjacent stormwater basin's planting will be visible for this area. Connecting the Entry feature to Lot 1 is a carpark with feature unit paving to encourage permeability of pedestrians between the building, carpark and broader landscape.