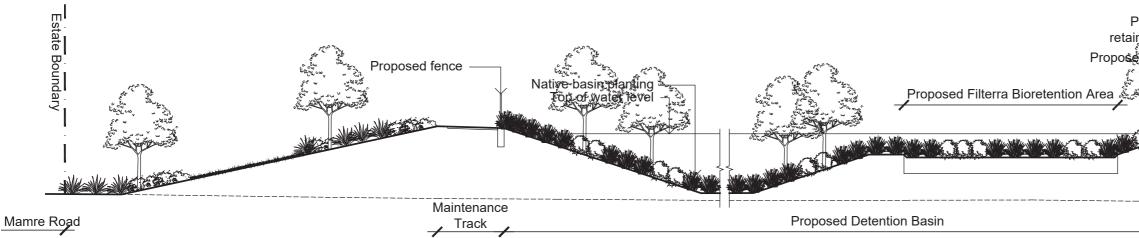

### Stormwater Basin

The Stormwater basin will feature planting to compliment the water retention and treatment processes designed by civil. A Grass-Cel maintenance pathway provides access around the perimeter of the basin at the top of the embankment. Appropriate safety fencing shall be included where necessary.

(h x w) (m) 1 x 1

Mature Size

Indicates species from endemic vegetation community

Fencing to basin

Section G 1:200

SITE IMAGE Landscape Architects

Aspect Industrial Estate Kemps Creek | Landscape Masterplan MOD2