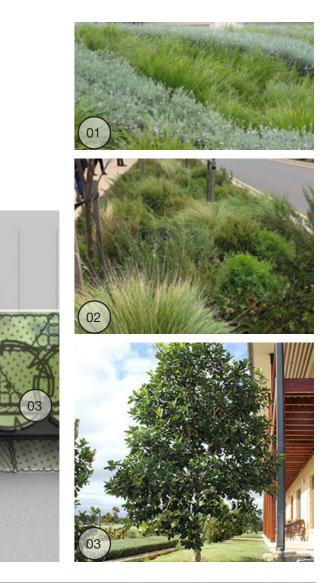

## Mamre Road Frontage

The Mamre Road frontage consists of embankments sloping from lots down the road, Massed planting of shrubs, grasses and groundcovers is proposed with large canopy trees.

SITE IMAGE Landscape Architects

#### Lot 9

Massed planting

Canopy Tree Planting

Massed grasses and shrubs

Canopy tree planting

Drawing Nur Issue Date

15.09.2022

囚