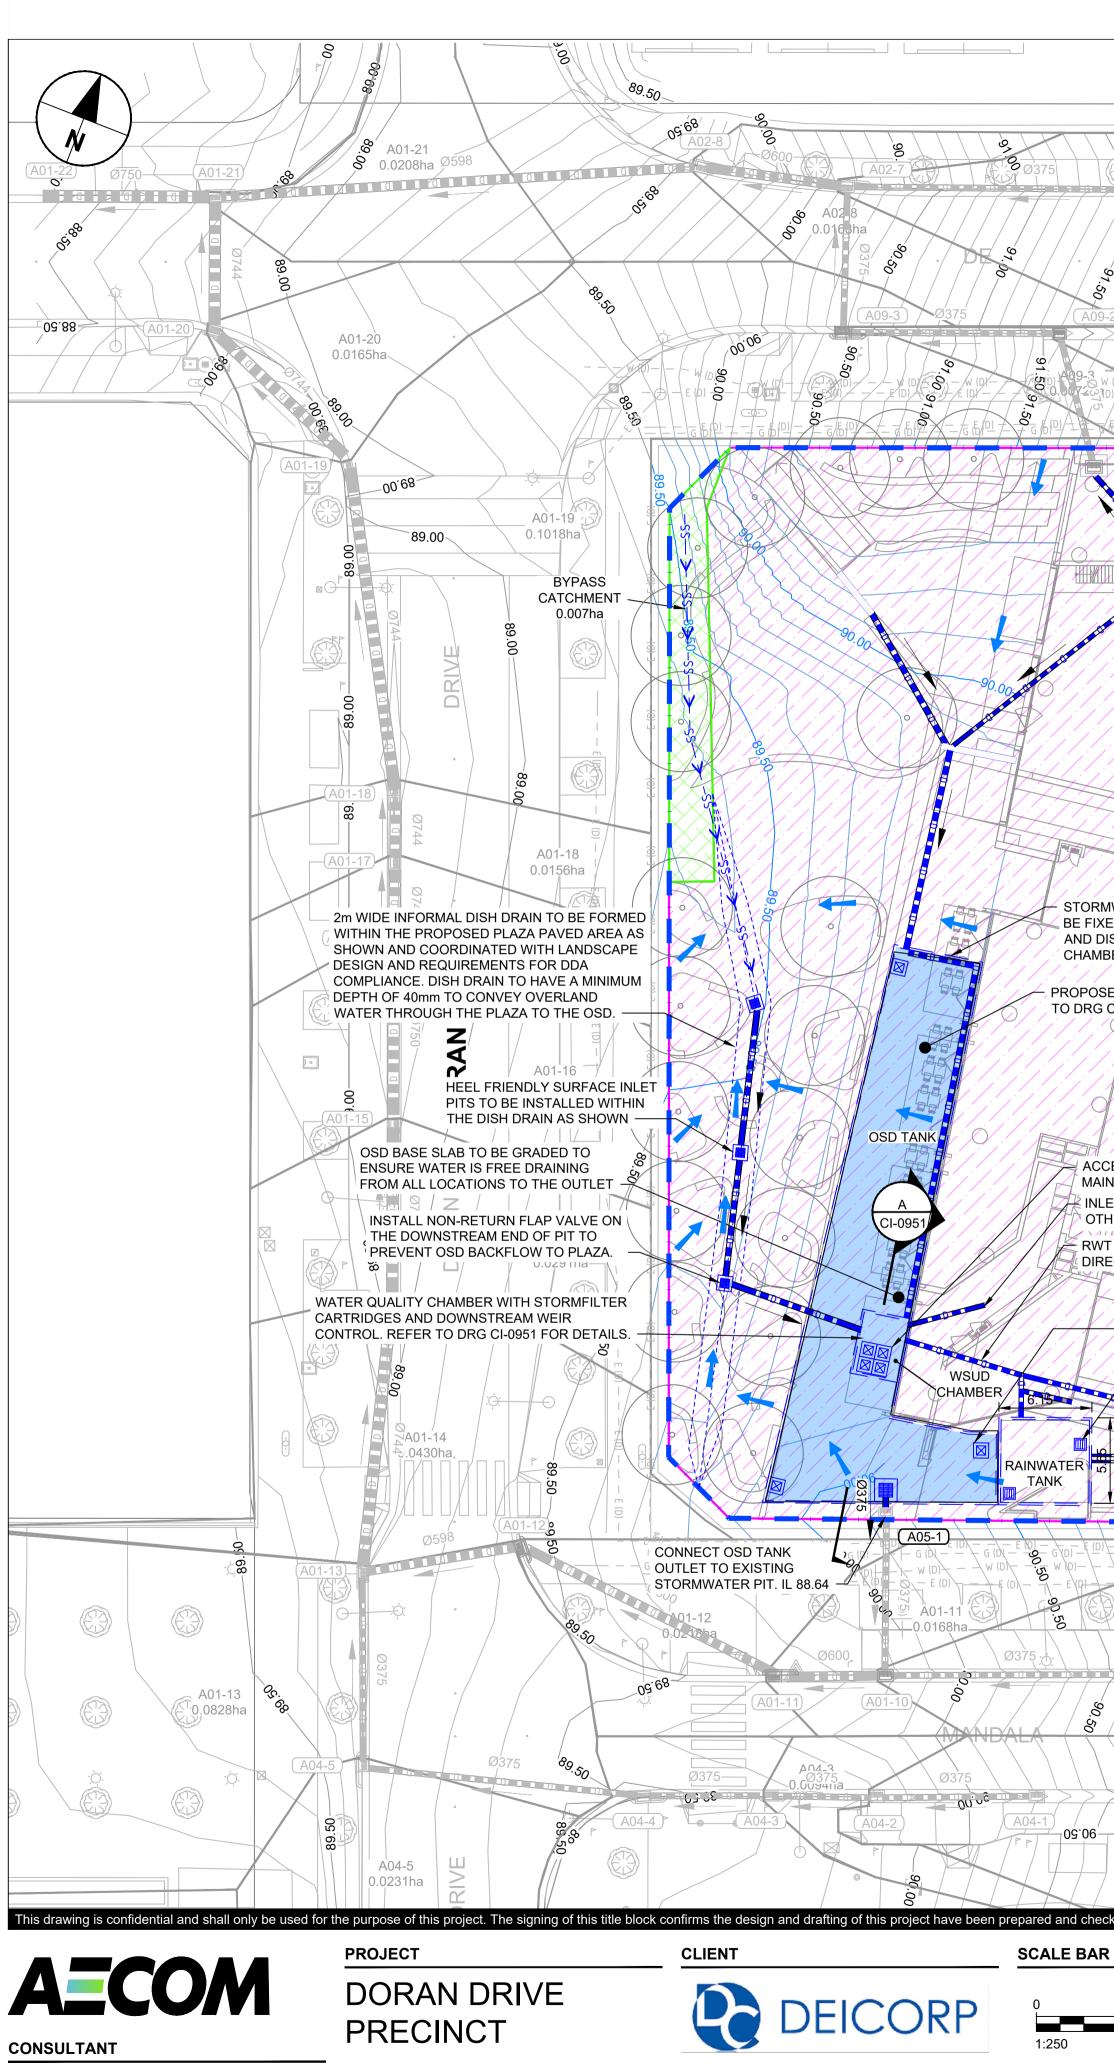

# **DRAWING TITLE**

COVER SHEET AND DRAWING INDEX EROSION AND SEDIMENT CONTROL PLAN GENERAL ARRANGEMENT PLAN STORMWATER DRAINAGE PLAN DETAILS - EROSION AND SEDIMENT CONTROL DETAILS - STORMWATER DRAINAGE **DETAILS - STORMWATER DRAINAGE** 

#### SHEET NUMBER

AECOM Australia Pty Ltd A.B.N 20 093 846 925 www.aecom.com

C

|                                                                                                                                                                              |                                                                                                                                                                                                                                                                                                                                                                                                                                                                                                                                                                                                                                                                                                                                                                                                                                                                                                                                                                                                                                                                                                                                                                                                                                                                                                                                                                                                                                                                                                                                                                                                                                                                                                                                                                                                                                                                                                                                                                                                                                                                                                                                                                                                                                                                                                                                                                           | X                                                 |                                                                                                                      |                                                                                                  |                               | S<br>S            |                                                                                  |
|------------------------------------------------------------------------------------------------------------------------------------------------------------------------------|---------------------------------------------------------------------------------------------------------------------------------------------------------------------------------------------------------------------------------------------------------------------------------------------------------------------------------------------------------------------------------------------------------------------------------------------------------------------------------------------------------------------------------------------------------------------------------------------------------------------------------------------------------------------------------------------------------------------------------------------------------------------------------------------------------------------------------------------------------------------------------------------------------------------------------------------------------------------------------------------------------------------------------------------------------------------------------------------------------------------------------------------------------------------------------------------------------------------------------------------------------------------------------------------------------------------------------------------------------------------------------------------------------------------------------------------------------------------------------------------------------------------------------------------------------------------------------------------------------------------------------------------------------------------------------------------------------------------------------------------------------------------------------------------------------------------------------------------------------------------------------------------------------------------------------------------------------------------------------------------------------------------------------------------------------------------------------------------------------------------------------------------------------------------------------------------------------------------------------------------------------------------------------------------------------------------------------------------------------------------------|---------------------------------------------------|----------------------------------------------------------------------------------------------------------------------|--------------------------------------------------------------------------------------------------|-------------------------------|-------------------|----------------------------------------------------------------------------------|
| (97)<br>A02-6 (C)<br>92. J                                                                                                                                                   | 93<br>93<br>00<br>00<br>00<br>00<br>00<br>00<br>00<br>00<br>00<br>00<br>00<br>00<br>00                                                                                                                                                                                                                                                                                                                                                                                                                                                                                                                                                                                                                                                                                                                                                                                                                                                                                                                                                                                                                                                                                                                                                                                                                                                                                                                                                                                                                                                                                                                                                                                                                                                                                                                                                                                                                                                                                                                                                                                                                                                                                                                                                                                                                                                                                    | A02-                                              | 5<br>0<br>0<br>3<br>7<br>5<br>0<br>3<br>7<br>5<br>3<br>1<br>1<br>1<br>1<br>1<br>1<br>1<br>1<br>1<br>1<br>1<br>1<br>1 | (A02-4)<br>95 °C ==                                                                              | 66.00                         |                   | Ø375                                                                             |
| A02-7<br>0.0364ha<br>CLAMBE<br>97,50<br>9-2                                                                                                                                  | DE CLAMBE DF                                                                                                                                                                                                                                                                                                                                                                                                                                                                                                                                                                                                                                                                                                                                                                                                                                                                                                                                                                                                                                                                                                                                                                                                                                                                                                                                                                                                                                                                                                                                                                                                                                                                                                                                                                                                                                                                                                                                                                                                                                                                                                                                                                                                                                                                                                                                                              | A02-6<br>0.0421ha                                 | VEHICLE (<br>¿RE-CONNI                                                                                               | A02-5<br>0,0152ha                                                                                | 0                             | 96.50             |                                                                                  |
|                                                                                                                                                                              | 00°С6 09°С6<br>93.00<br>                                                                                                                                                                                                                                                                                                                                                                                                                                                                                                                                                                                                                                                                                                                                                                                                                                                                                                                                                                                                                                                                                                                                                                                                                                                                                                                                                                                                                                                                                                                                                                                                                                                                                                                                                                                                                                                                                                                                                                                                                                                                                                                                                                                                                                                                                                                                                  |                                                   |                                                                                                                      | 6 (D)                                                                                            |                               |                   | 9                                                                                |
|                                                                                                                                                                              |                                                                                                                                                                                                                                                                                                                                                                                                                                                                                                                                                                                                                                                                                                                                                                                                                                                                                                                                                                                                                                                                                                                                                                                                                                                                                                                                                                                                                                                                                                                                                                                                                                                                                                                                                                                                                                                                                                                                                                                                                                                                                                                                                                                                                                                                                                                                                                           |                                                   |                                                                                                                      |                                                                                                  |                               |                   | 98.00                                                                            |
| LOW-FLOW PIPE TO TA<br>WATER TO WSUD CHAI                                                                                                                                    |                                                                                                                                                                                                                                                                                                                                                                                                                                                                                                                                                                                                                                                                                                                                                                                                                                                                                                                                                                                                                                                                                                                                                                                                                                                                                                                                                                                                                                                                                                                                                                                                                                                                                                                                                                                                                                                                                                                                                                                                                                                                                                                                                                                                                                                                                                                                                                           |                                                   |                                                                                                                      |                                                                                                  |                               |                   | 99,00                                                                            |
|                                                                                                                                                                              |                                                                                                                                                                                                                                                                                                                                                                                                                                                                                                                                                                                                                                                                                                                                                                                                                                                                                                                                                                                                                                                                                                                                                                                                                                                                                                                                                                                                                                                                                                                                                                                                                                                                                                                                                                                                                                                                                                                                                                                                                                                                                                                                                                                                                                                                                                                                                                           |                                                   |                                                                                                                      |                                                                                                  |                               |                   |                                                                                  |
| RMWATER PIPES FROM TRENCH GRATE<br>XED TO THE INSIDE OF THE OSD WALL<br>DISCHARGE TO THE WATER QUALITY<br>MBER AS SHOWN<br>SED OSD TANK. REFER<br>G CI-0951 FOR DETAILS      | ES TO<br>.S<br>OSD C                                                                                                                                                                                                                                                                                                                                                                                                                                                                                                                                                                                                                                                                                                                                                                                                                                                                                                                                                                                                                                                                                                                                                                                                                                                                                                                                                                                                                                                                                                                                                                                                                                                                                                                                                                                                                                                                                                                                                                                                                                                                                                                                                                                                                                                                                                                                                      | ATCHMENT<br>).79ha                                |                                                                                                                      |                                                                                                  |                               |                   |                                                                                  |
|                                                                                                                                                                              |                                                                                                                                                                                                                                                                                                                                                                                                                                                                                                                                                                                                                                                                                                                                                                                                                                                                                                                                                                                                                                                                                                                                                                                                                                                                                                                                                                                                                                                                                                                                                                                                                                                                                                                                                                                                                                                                                                                                                                                                                                                                                                                                                                                                                                                                                                                                                                           |                                                   |                                                                                                                      |                                                                                                  |                               |                   |                                                                                  |
| CCESS HATCHES FOR<br>AINTENANCE (TYP)<br>LET PROVISION FOR BASEMENT DRAIN<br>THERS) TO DISCHARGE TO THE OSD S<br>VT OVERFLOW Ø300 PIPE TO DISCHAR<br>RECTLY TO WSUD CHAMBER. | YSTEM.                                                                                                                                                                                                                                                                                                                                                                                                                                                                                                                                                                                                                                                                                                                                                                                                                                                                                                                                                                                                                                                                                                                                                                                                                                                                                                                                                                                                                                                                                                                                                                                                                                                                                                                                                                                                                                                                                                                                                                                                                                                                                                                                                                                                                                                                                                                                                                    |                                                   |                                                                                                                      |                                                                                                  |                               |                   | 97.00<br>0                                                                       |
| ACCESS HATCH (TYP).<br>REFER TO NOTE.<br>RAINWATER TANK<br>OVERFLOW TO OSD.                                                                                                  | - LOW-FLOW PIPE TO T<br>WATER TO WSUD CH.                                                                                                                                                                                                                                                                                                                                                                                                                                                                                                                                                                                                                                                                                                                                                                                                                                                                                                                                                                                                                                                                                                                                                                                                                                                                                                                                                                                                                                                                                                                                                                                                                                                                                                                                                                                                                                                                                                                                                                                                                                                                                                                                                                                                                                                                                                                                 |                                                   |                                                                                                                      |                                                                                                  |                               |                   | %<br>%                                                                           |
|                                                                                                                                                                              |                                                                                                                                                                                                                                                                                                                                                                                                                                                                                                                                                                                                                                                                                                                                                                                                                                                                                                                                                                                                                                                                                                                                                                                                                                                                                                                                                                                                                                                                                                                                                                                                                                                                                                                                                                                                                                                                                                                                                                                                                                                                                                                                                                                                                                                                                                                                                                           | W BYPASS PIPE TO EXISTIN<br>TON TO ROAD DRAINAGE. |                                                                                                                      |                                                                                                  |                               |                   | 96.00<br>95.50                                                                   |
| A01-10<br>0.0276ha <sup>2</sup><br>Ø375                                                                                                                                      | $\begin{array}{c} G(D) - F - G(D) \\ - G(D) - F - G(D) \\ - G(D) - F - G(D) \\ -$ |                                                   | (D) + W (D) (B) (D)                                                  |                                                                                                  | G (D)                         | A01-7<br>0.0212ha |                                                                                  |
| A01-9<br>91.00<br>97.50<br>97.00                                                                                                                                             | MANDALA PAR                                                                                                                                                                                                                                                                                                                                                                                                                                                                                                                                                                                                                                                                                                                                                                                                                                                                                                                                                                                                                                                                                                                                                                                                                                                                                                                                                                                                                                                                                                                                                                                                                                                                                                                                                                                                                                                                                                                                                                                                                                                                                                                                                                                                                                                                                                                                                               |                                                   | 63 <sup>.</sup> .9                                                                                                   | 0<br>3<br>0<br>0<br>0<br>0<br>0<br>0<br>0<br>0<br>0<br>0<br>0<br>0<br>0<br>0<br>0<br>0<br>0<br>0 | OC YO                         | A08-1<br>0.0154ha | A01<br>.59<br>.63<br>.63<br>.63<br>.63<br>.63<br>.63<br>.63<br>.63<br>.63<br>.63 |
| ecked in accordance with the AECOM qual                                                                                                                                      | KEY PLAN                                                                                                                                                                                                                                                                                                                                                                                                                                                                                                                                                                                                                                                                                                                                                                                                                                                                                                                                                                                                                                                                                                                                                                                                                                                                                                                                                                                                                                                                                                                                                                                                                                                                                                                                                                                                                                                                                                                                                                                                                                                                                                                                                                                                                                                                                                                                                                  | SAFE                                              | TY IN DESIGN IN<br>ERE ANY ADDITIONAL H                                                                              |                                                                                                  | PROJECT MAN                   |                   |                                                                                  |
| 6.25 12.5                                                                                                                                                                    |                                                                                                                                                                                                                                                                                                                                                                                                                                                                                                                                                                                                                                                                                                                                                                                                                                                                                                                                                                                                                                                                                                                                                                                                                                                                                                                                                                                                                                                                                                                                                                                                                                                                                                                                                                                                                                                                                                                                                                                                                                                                                                                                                                                                                                                                                                                                                                           |                                                   | RMALLY ASSOCIATED V<br>RK DETAILED ON THIS D<br>S                                                                    |                                                                                                  | JD<br>DESIGNER<br>PROJECT DAT | BO<br>CHECKED     | GR<br>APPROVEI                                                                   |