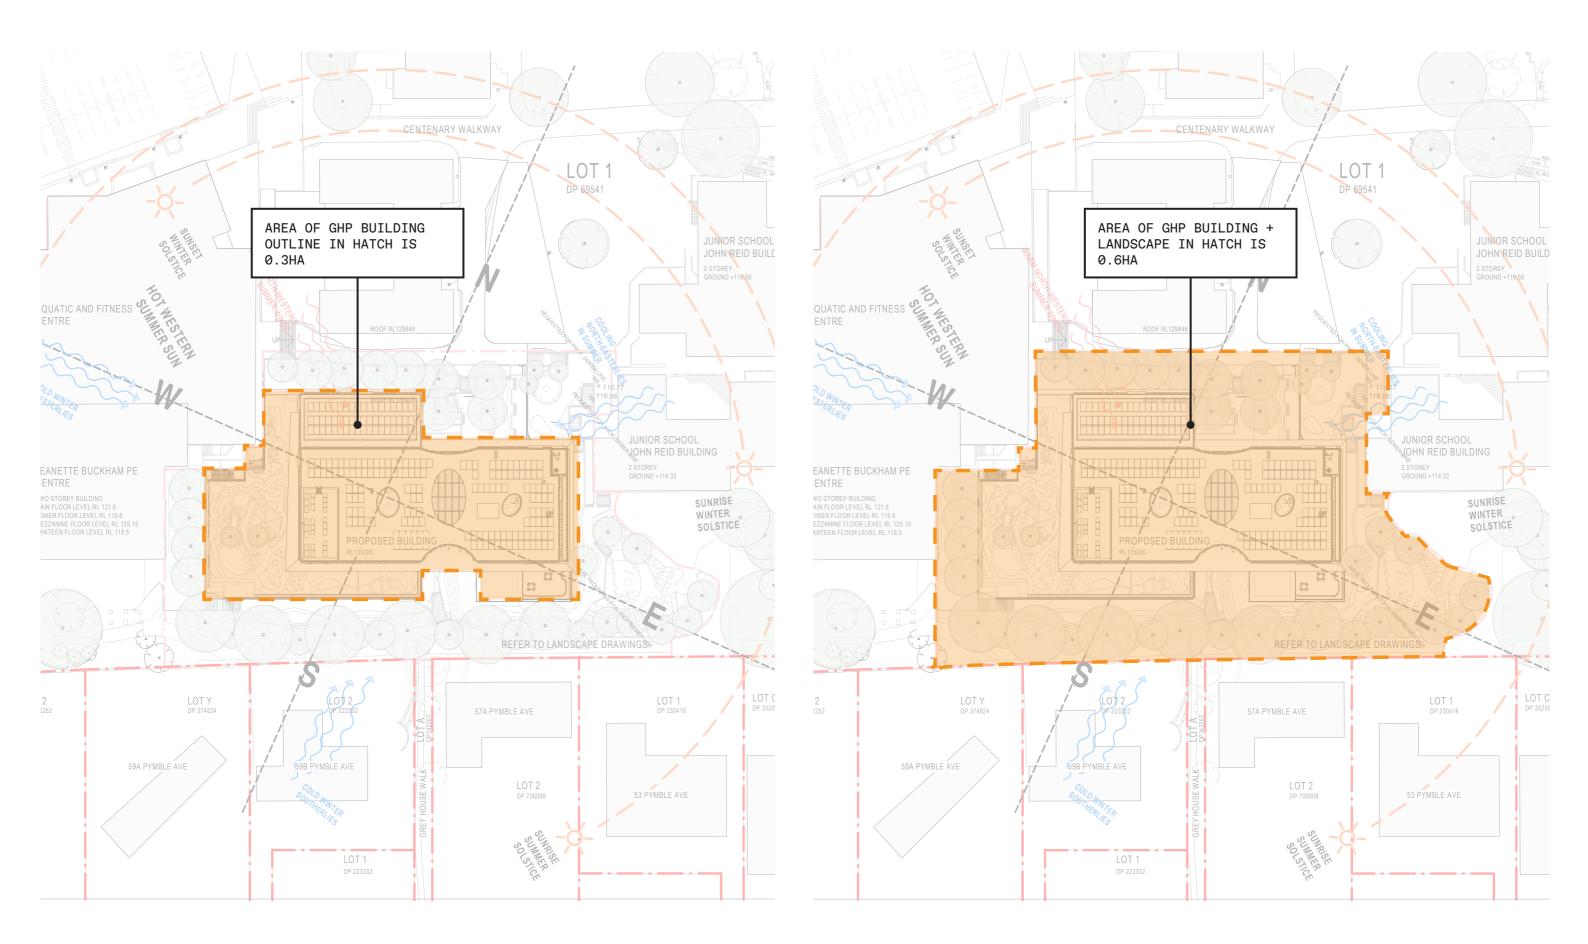

#### GREY HOUSE PRECINCT, PYMBLE LADIES' COLLEGE

#### SSD-17424905

Architectural Design Report -Response to DPE RTS2

06.06.22



#### RESPONSE TO INFORMATION REQUEST ELC UNENCUMBERED AREA



EXTERNAL UNENCUMBERED AREA, INTERNAL UNENCUMBERED AREA

#### RESPONSE TO INFORMATION REQUEST Area Schedule

| LEVEL    | INTERNAL AREA (SQM) |
|----------|---------------------|
| LEVEL 00 | 847                 |
| LEVEL 01 | 1970                |
| LEVEL 02 | 1093                |
| LEVEL 03 | 1167                |
| LEVEL 04 | 1760                |
| TOTAL    | 5837                |

Note: Area is internal not GFA.

#### RESPONSE TO INFORMATION REQUEST Site Area



## **RESPONSE TO INFORMATION REQUEST**

Visual Privacy of adjoining context



N-S Section through GHP site and 57A





# RESPONSE TO INFORMATION REQUEST Visual Privacy of adjoining context