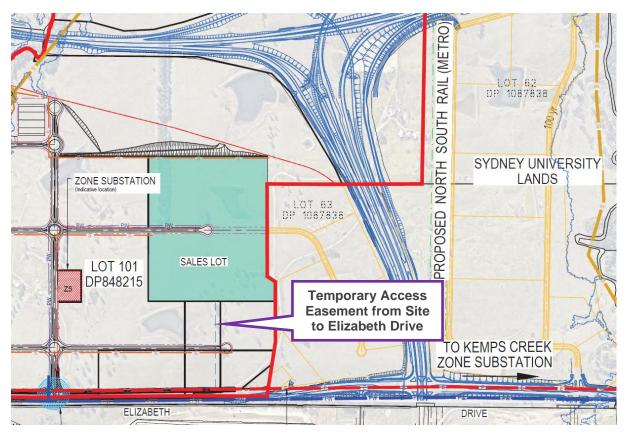

As a contingency plan, and to demonstrate the DHL proposal could be accessed independently of the BHL proposal, there is a proposed temporary access easement which connects the southern portion of the site to Elizabeth Drive. Please refer to the plan below. This access road would be subject to survey and would be designed with reference to the appropriate Australian Standards.

Source: at&I - Access Easement

I hope this clarifies our position and we look forward to receiving the SEARs.

Should you wish to discuss any of the above please do not hesitate to contact David Hoy or myself on (02) 8233 9900.