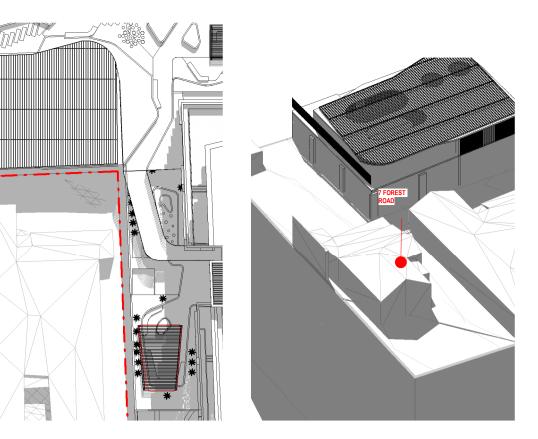

ISSUED FOR RFI 14/04/2022 Consultant Hydraulics Level 23, 101 Miller Street, North Sydney, NSW 2060

Amendments

SHADOW IMPACT - WINTER - 52 1003 19 DA 4303

Amendments

14/04/2022

25 21 MARCH 1500PM - PROPOSED