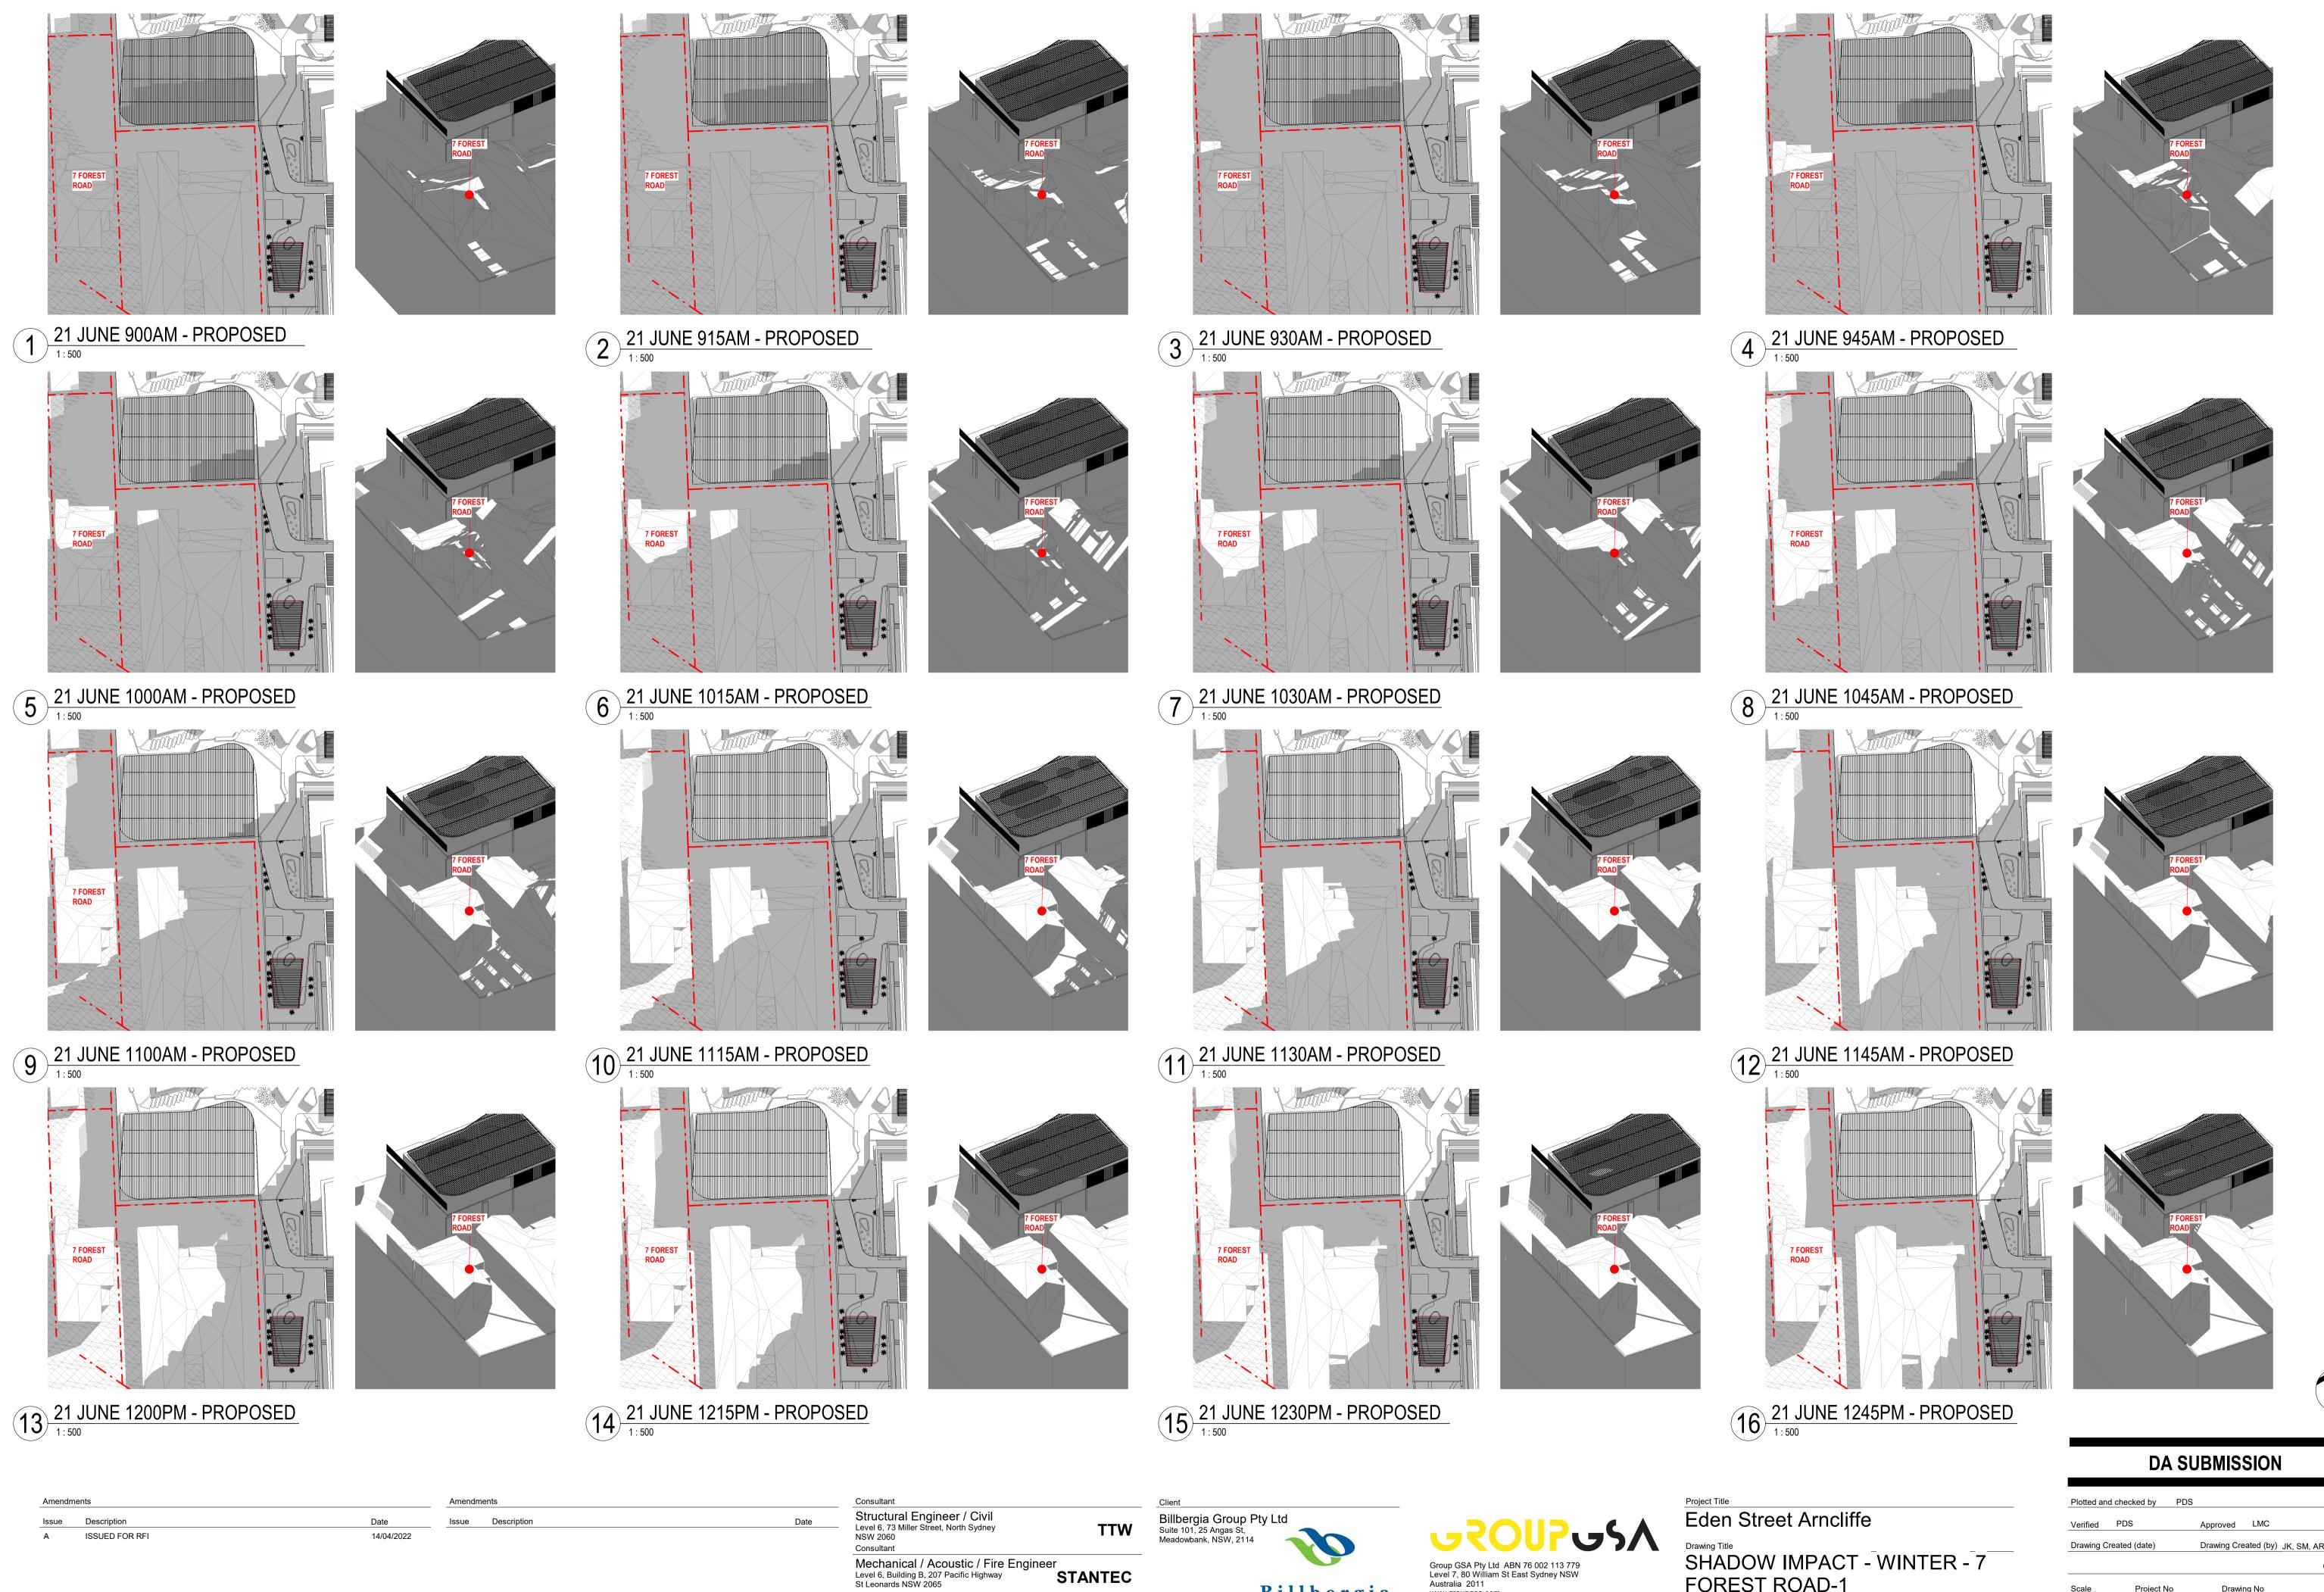

3 21 JUNE 1330PM - PROPOSED

6 21 JUNE 1415PM - PROPOSED

7 21 JUNE 1430PM - PROPOSED

8 21 JUNE 1445PM - PROPOSED

9 21 JUNE 1500PM - PROPOSED

Amendments Amendments Issue Description ISSUED FOR RFI 14/04/2022

T +612 9361 4144 F +612 9332 3458

nom architect Lisa-Maree Carrigan 7568

architecture interior design urban design landscape

Eden Street Arncliffe

SHADOW IMPACT - WINTER - 7 FOREST ROAD-2

This drawing is the copyright of Group GSA Pty Ltd and may not be altered, reproduced or transmitted in any form or by any means in part or in whole without the written permission of Group GSA Pty Ltd. All levels and dimensions are to be checked and verified on site prior to the commencement of any work, making of shop drawings or fabrication of components. Do not scale drawings. Use figured Dimensions.