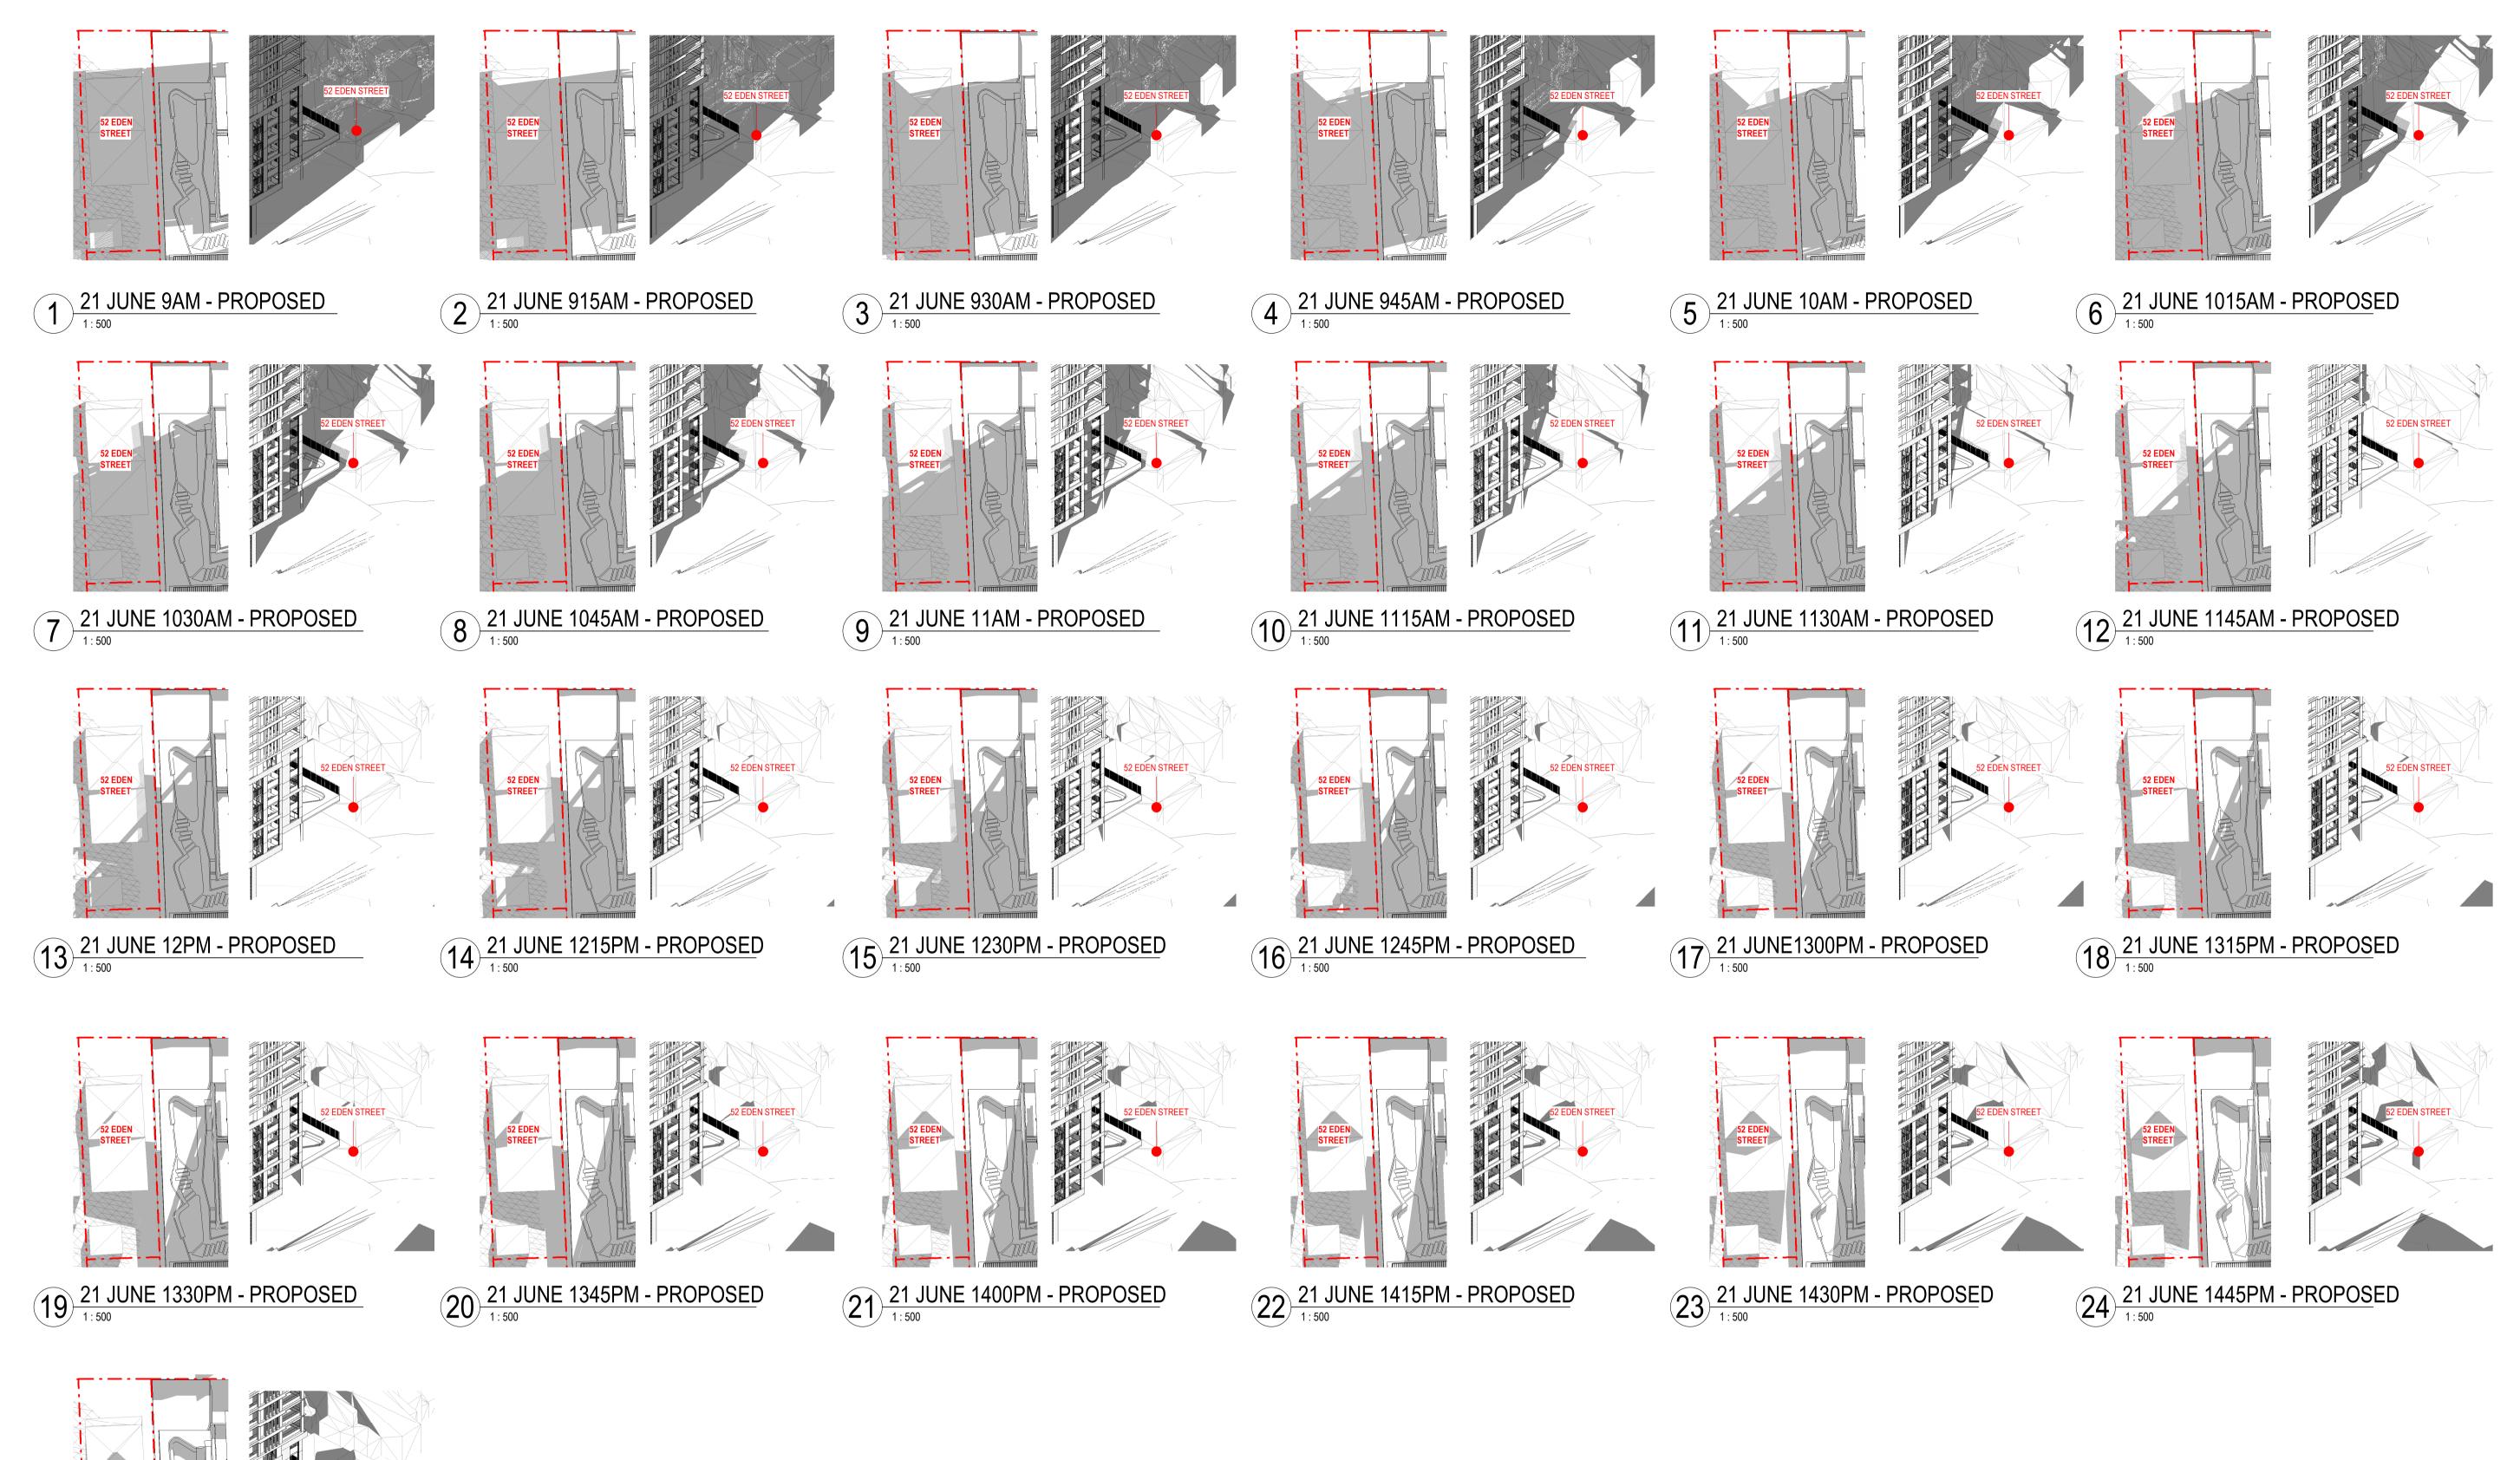

25 21 JUNE 1500PM - PROPOSED

Amendments

Consultant Structural Engineer / Civil TTW Level 6, 73 Miller Street, North Sydney NSW 2060 Consultant Mechanical / Acoustic / Fire Engineer Level 6, Building B, 207 Pacific Highway STANTEC St Leonards NSW 2065

ISSUED FOR RFI 14/04/2022 Consultant Hydraulics Level 23, 101 Miller Street, North Sydney, NSW 2060

Amendments

SHADOW IMPACT - WINTER - 52 1003 19 DA 4303

Amendments

14/04/2022

25 21 MARCH 1500PM - PROPOSED