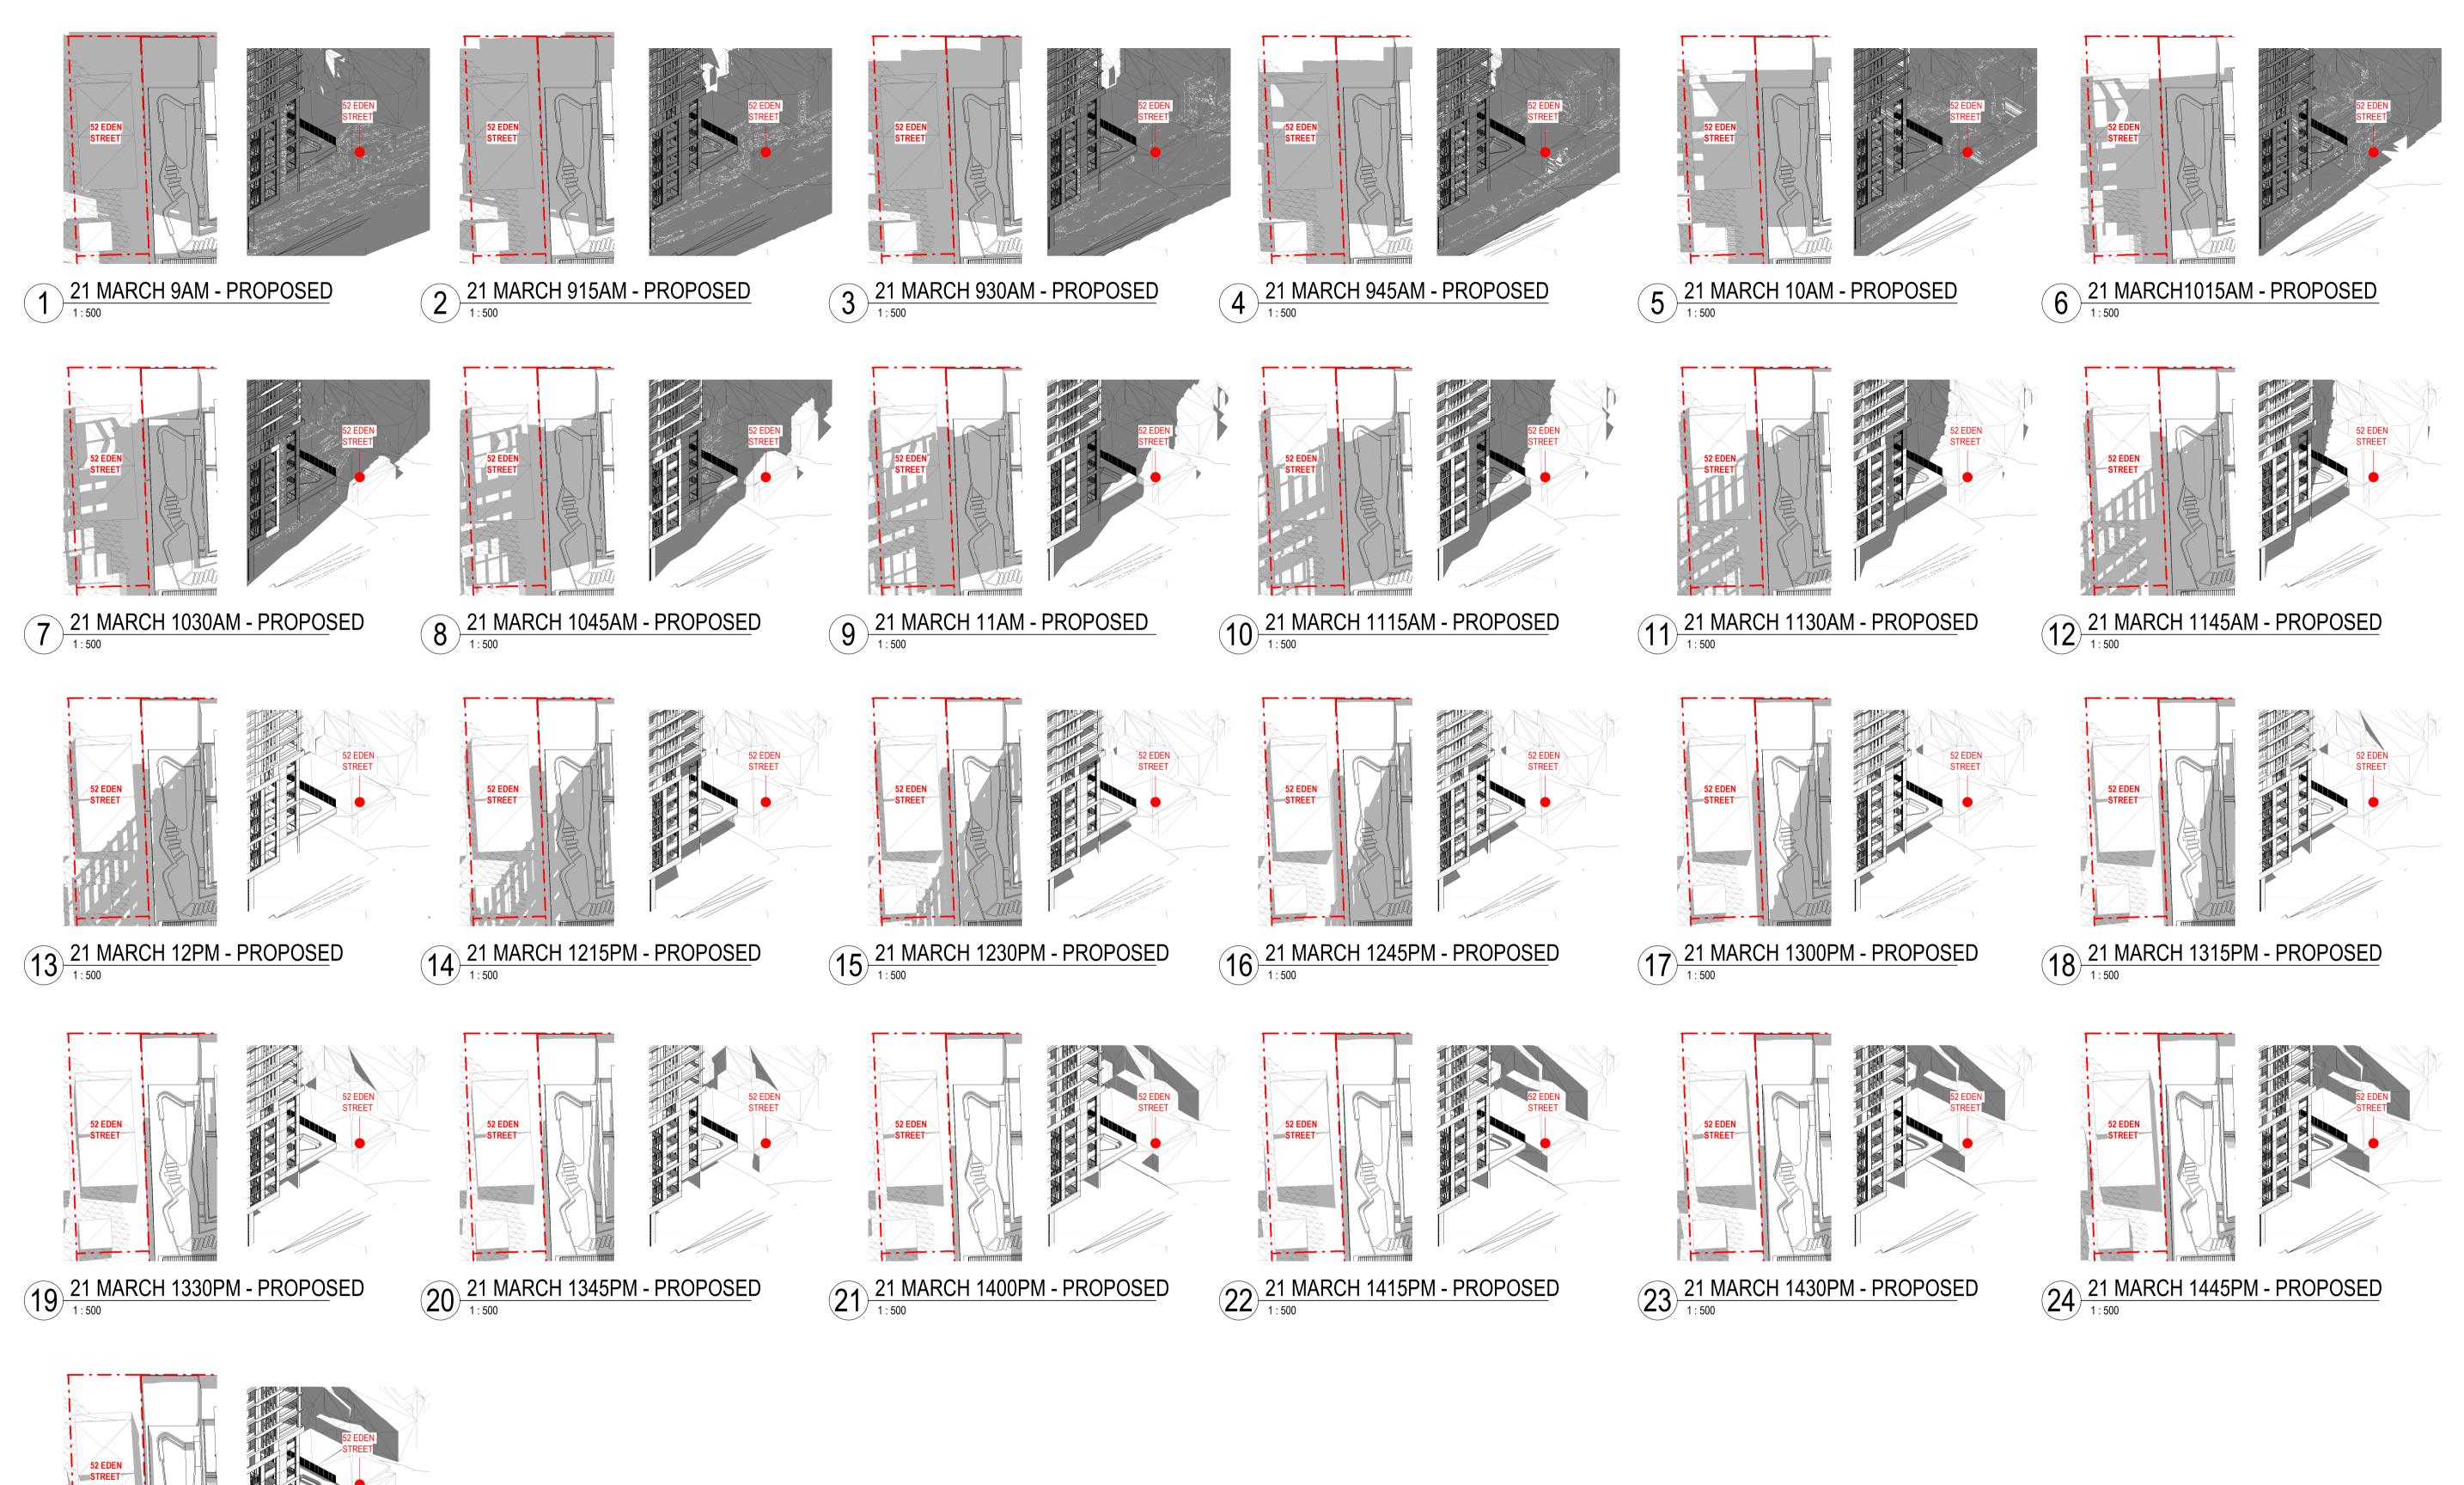

ISSUED FOR RFI 14/04/2022 Consultant Hydraulics Level 23, 101 Miller Street, North Sydney, NSW 2060

Amendments

SHADOW IMPACT - WINTER - 52 1003 19 DA 4303

Amendments

14/04/2022

25 21 MARCH 1500PM - PROPOSED

nom architect Lisa-Maree Carrigan 7568

commencement of any work, making of shop drawings or fabrication of components.

Do not scale drawings. Use figured Dimensions.

04/12/22

9 21 MARCH 1500PM - PROPOSED

Amendments Amendments ISSUED FOR RFI 14/04/2022