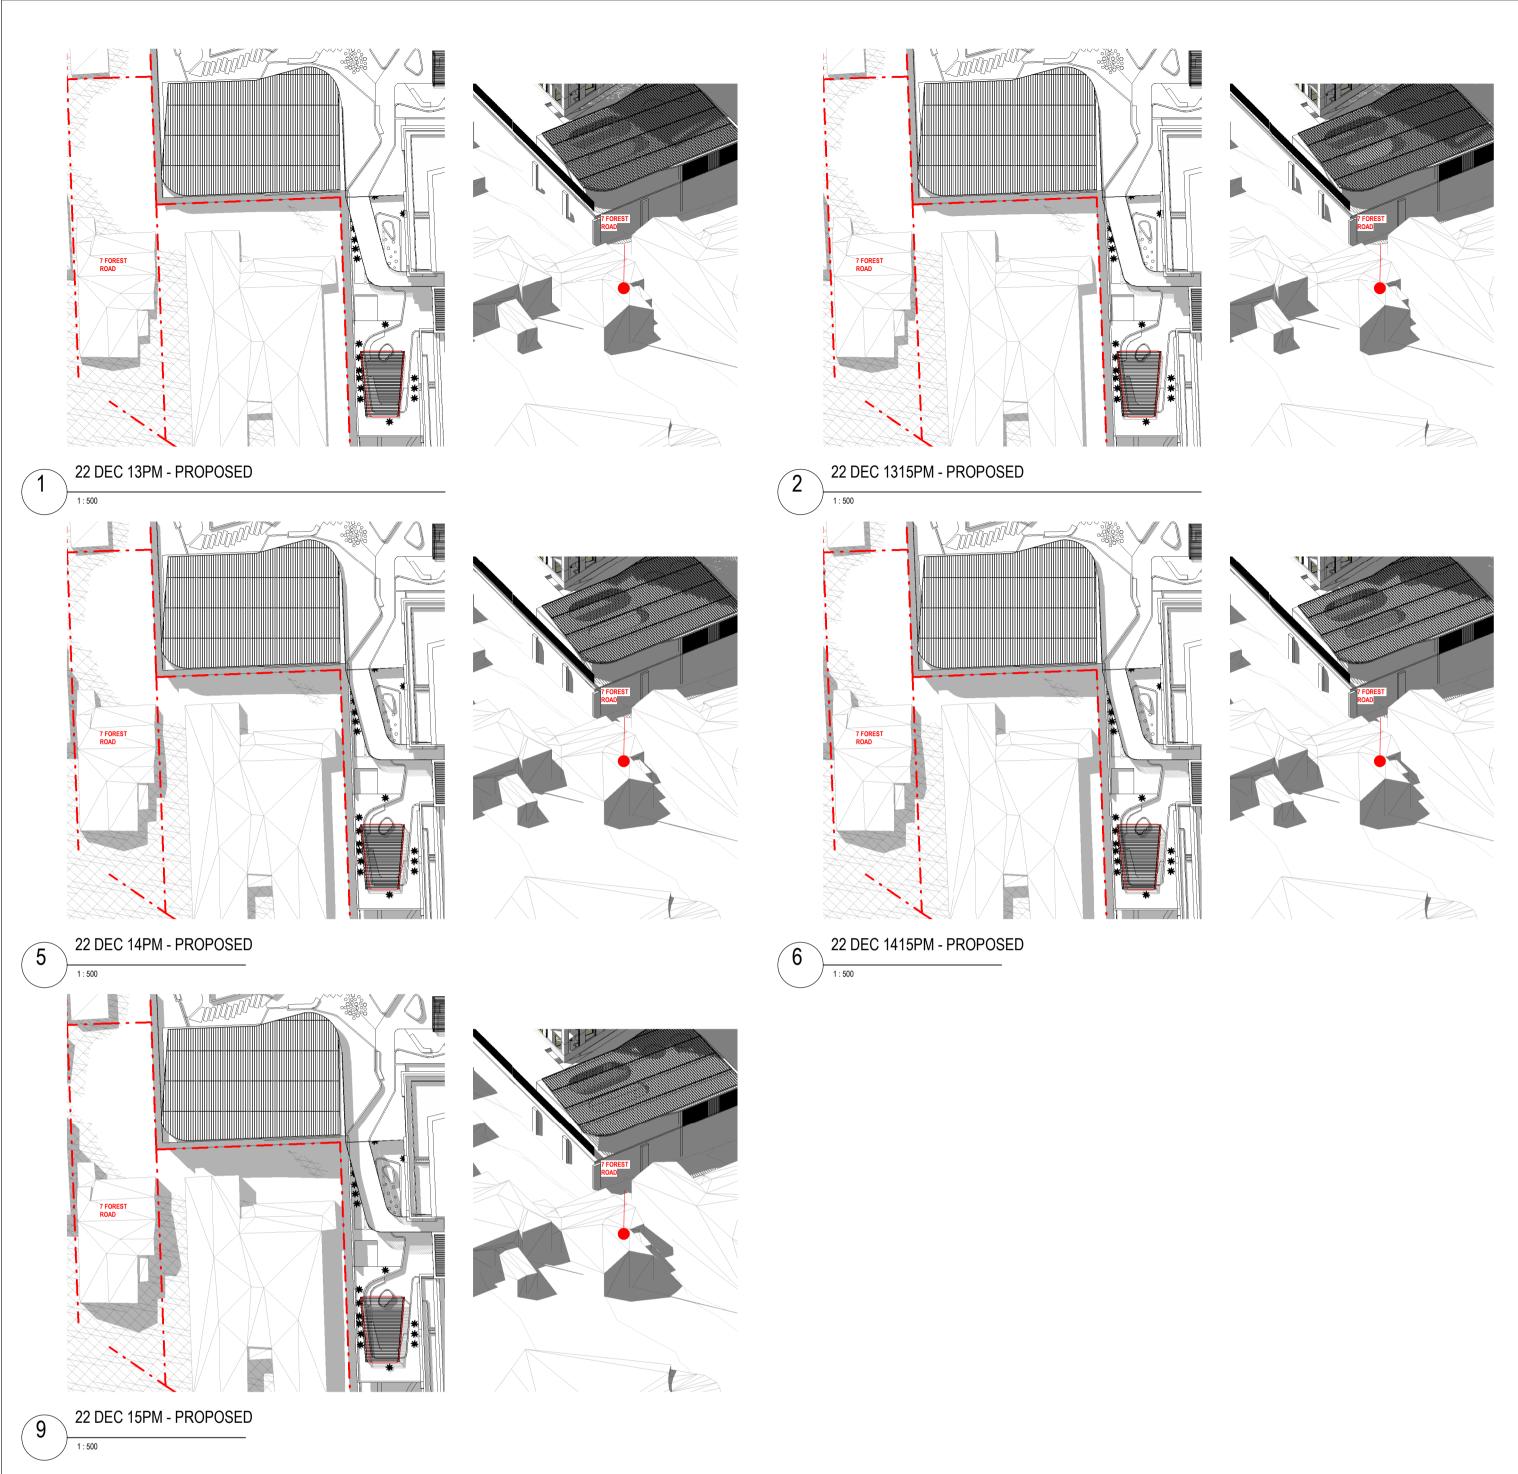

architecture interior design urban design landscape nom architect Lisa-Maree Carrigan 7568

| Project Title              |
|----------------------------|
| Eden Street Arncliffe      |
|                            |
| Drawing Title              |
| SHADOW IMPACT - SUMMER - 7 |
| FOREST ROAD-2              |

| Project Title         |  |
|-----------------------|--|
| Eden Street Arncliffe |  |

| Drawing Title               |
|-----------------------------|
| SHADOW IMPACT - EQUINOX - 7 |
| FOREST ROAD-2               |