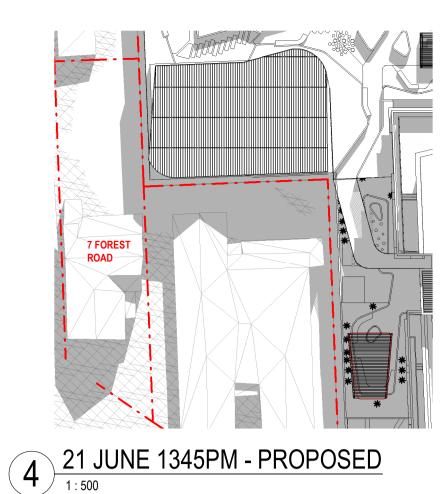

25 21 JUNE 1500PM - PROPOSED

Amendments

Consultant Structural Engineer / Civil TTW Level 6, 73 Miller Street, North Sydney NSW 2060 Consultant Mechanical / Acoustic / Fire Engineer Level 6, Building B, 207 Pacific Highway STANTEC St Leonards NSW 2065