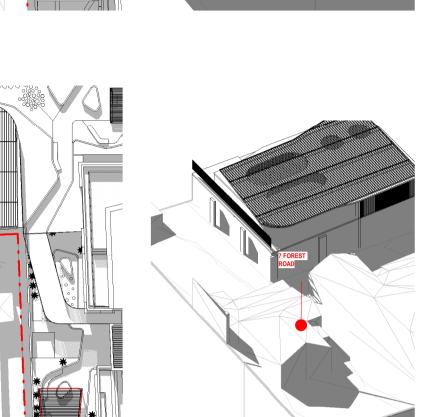

nom architect Lisa-Maree Carrigan 7568

architecture interior design urban design landscape

Drawing Created (by) JK, SM, AR, EC, AF 04/12/22 180319 DA 4587

FOREST ROAD-1

This drawing is the copyright of Group GSA Pty Ltd and may not be altered, reproduced or transmitted in any form or by any means in part or in whole without the written permission of Group GSA Pty Ltd.

T +612 9361 4144 F +612 9332 3458

nom architect Lisa-Maree Carrigan 7568

architecture interior design urban design landscape

Eden Street Arncliffe

SHADOW IMPACT - WINTER - 7 FOREST ROAD-2

This drawing is the copyright of Group GSA Pty Ltd and may not be altered, reproduced or transmitted in any form or by any means in part or in whole without the written permission of Group GSA Pty Ltd. All levels and dimensions are to be checked and verified on site prior to the commencement of any work, making of shop drawings or fabrication of components. Do not scale drawings. Use figured Dimensions.