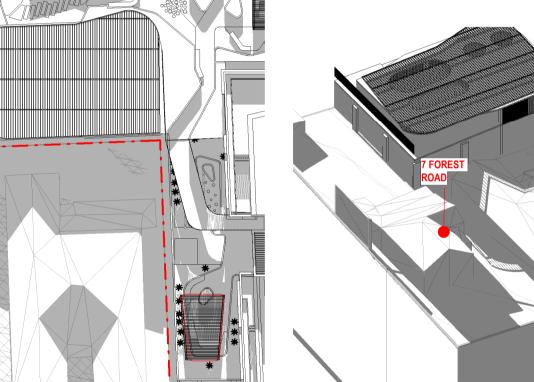

nom architect Lisa-Maree Carrigan 7568

architecture interior design urban design landscape

Drawing Created (by) JK, SM, AR, EC, AF 04/12/22 180319 DA 4587

FOREST ROAD-1

This drawing is the copyright of Group GSA Pty Ltd and may not be altered, reproduced or transmitted in any form or by any means in part or in whole without the written permission of Group GSA Pty Ltd.