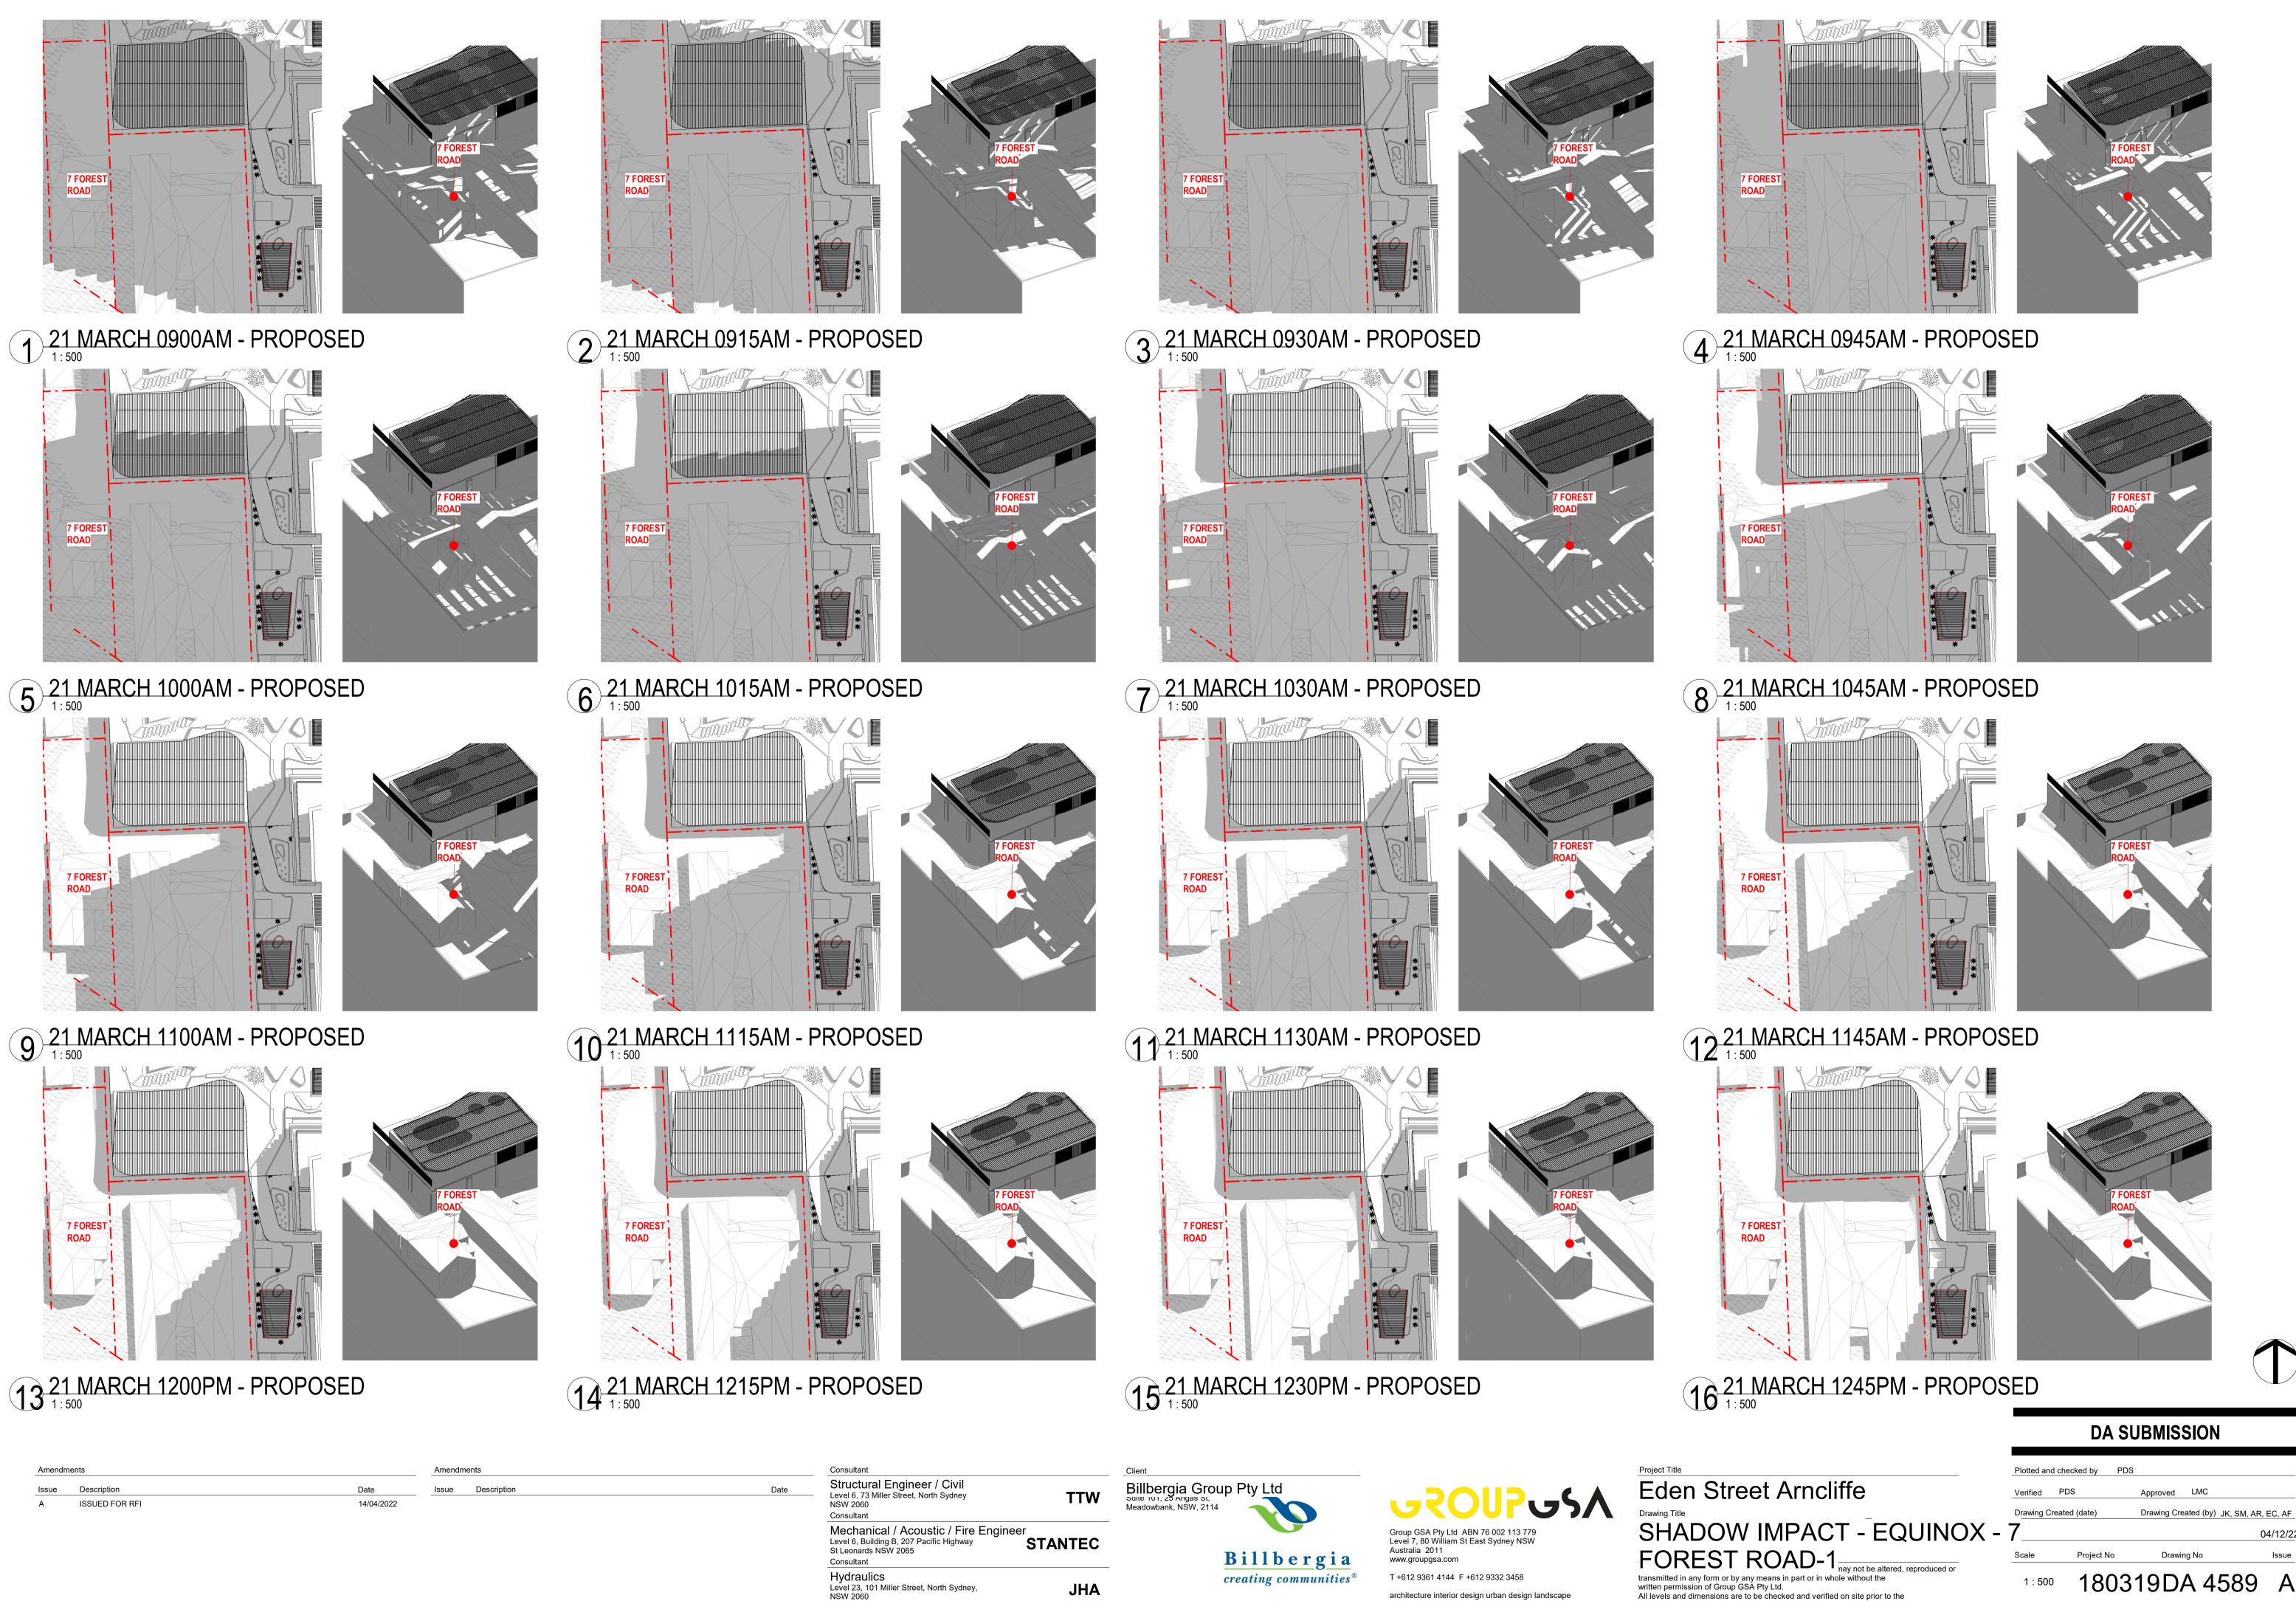

nom architect Lisa-Maree Carrigan 7568

architecture interior design urban design landscape

Eden Street Arncliffe

Do not scale drawings. Use figured Dimensions.

SHADOW IMPACT - EQUINOX - 52

commencement of any work, making of shop drawings or fabrication of components.

| Project Title         |  |
|-----------------------|--|
| Eden Street Arncliffe |  |

| Drawing Title               |
|-----------------------------|
| SHADOW IMPACT - EQUINOX - 7 |
| FOREST ROAD-2               |