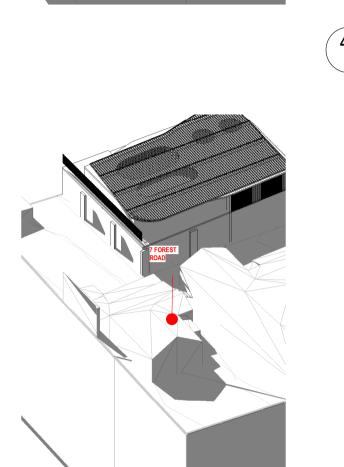

nom architect Lisa-Maree Carrigan 7568

architecture interior design urban design landscape

Drawing Created (by) JK, SM, AR, EC, AF 04/12/22 180319 DA 4587

FOREST ROAD-1

This drawing is the copyright of Group GSA Pty Ltd and may not be altered, reproduced or transmitted in any form or by any means in part or in whole without the written permission of Group GSA Pty Ltd.