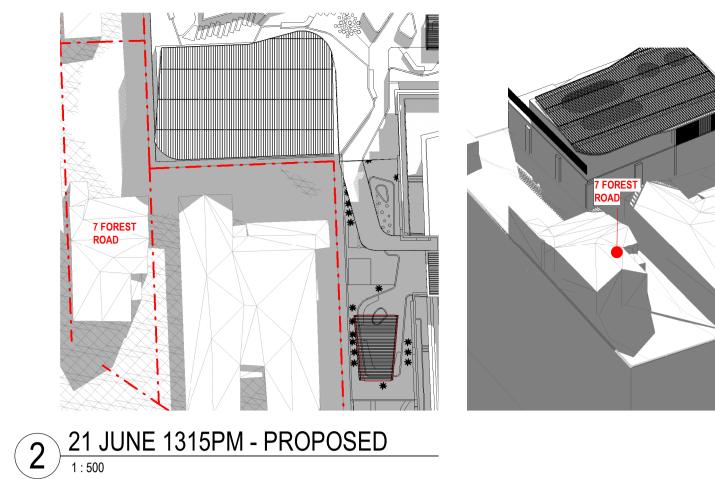

3 21 JUNE 1330PM - PROPOSED

6 21 JUNE 1415PM - PROPOSED

7 21 JUNE 1430PM - PROPOSED

8 21 JUNE 1445PM - PROPOSED

9 21 JUNE 1500PM - PROPOSED

Amendments Amendments Issue Description ISSUED FOR RFI 14/04/2022

T +612 9361 4144 F +612 9332 3458

nom architect Lisa-Maree Carrigan 7568

architecture interior design urban design landscape

Eden Street Arncliffe

SHADOW IMPACT - WINTER - 7 FOREST ROAD-2

This drawing is the copyright of Group GSA Pty Ltd and may not be altered, reproduced or transmitted in any form or by any means in part or in whole without the written permission of Group GSA Pty Ltd. All levels and dimensions are to be checked and verified on site prior to the commencement of any work, making of shop drawings or fabrication of components. Do not scale drawings. Use figured Dimensions.