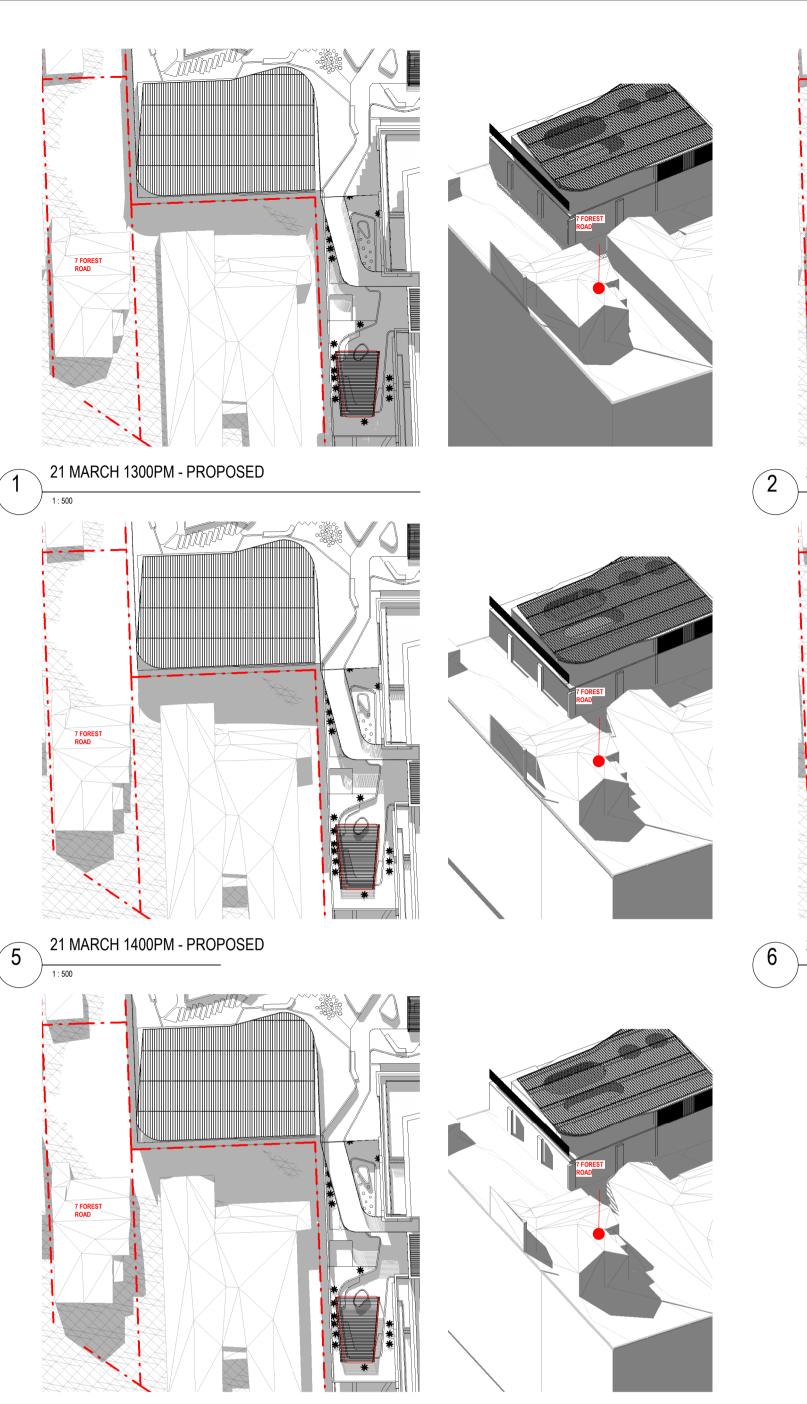

nom architect Lisa-Maree Carrigan 7568

architecture interior design urban design landscape

Eden Street Arncliffe

Do not scale drawings. Use figured Dimensions.

SHADOW IMPACT - EQUINOX - 52

commencement of any work, making of shop drawings or fabrication of components.

| Project Title         |  |
|-----------------------|--|
| Eden Street Arncliffe |  |

| Drawing Title               |
|-----------------------------|
| SHADOW IMPACT - EQUINOX - 7 |
| FOREST ROAD-2               |