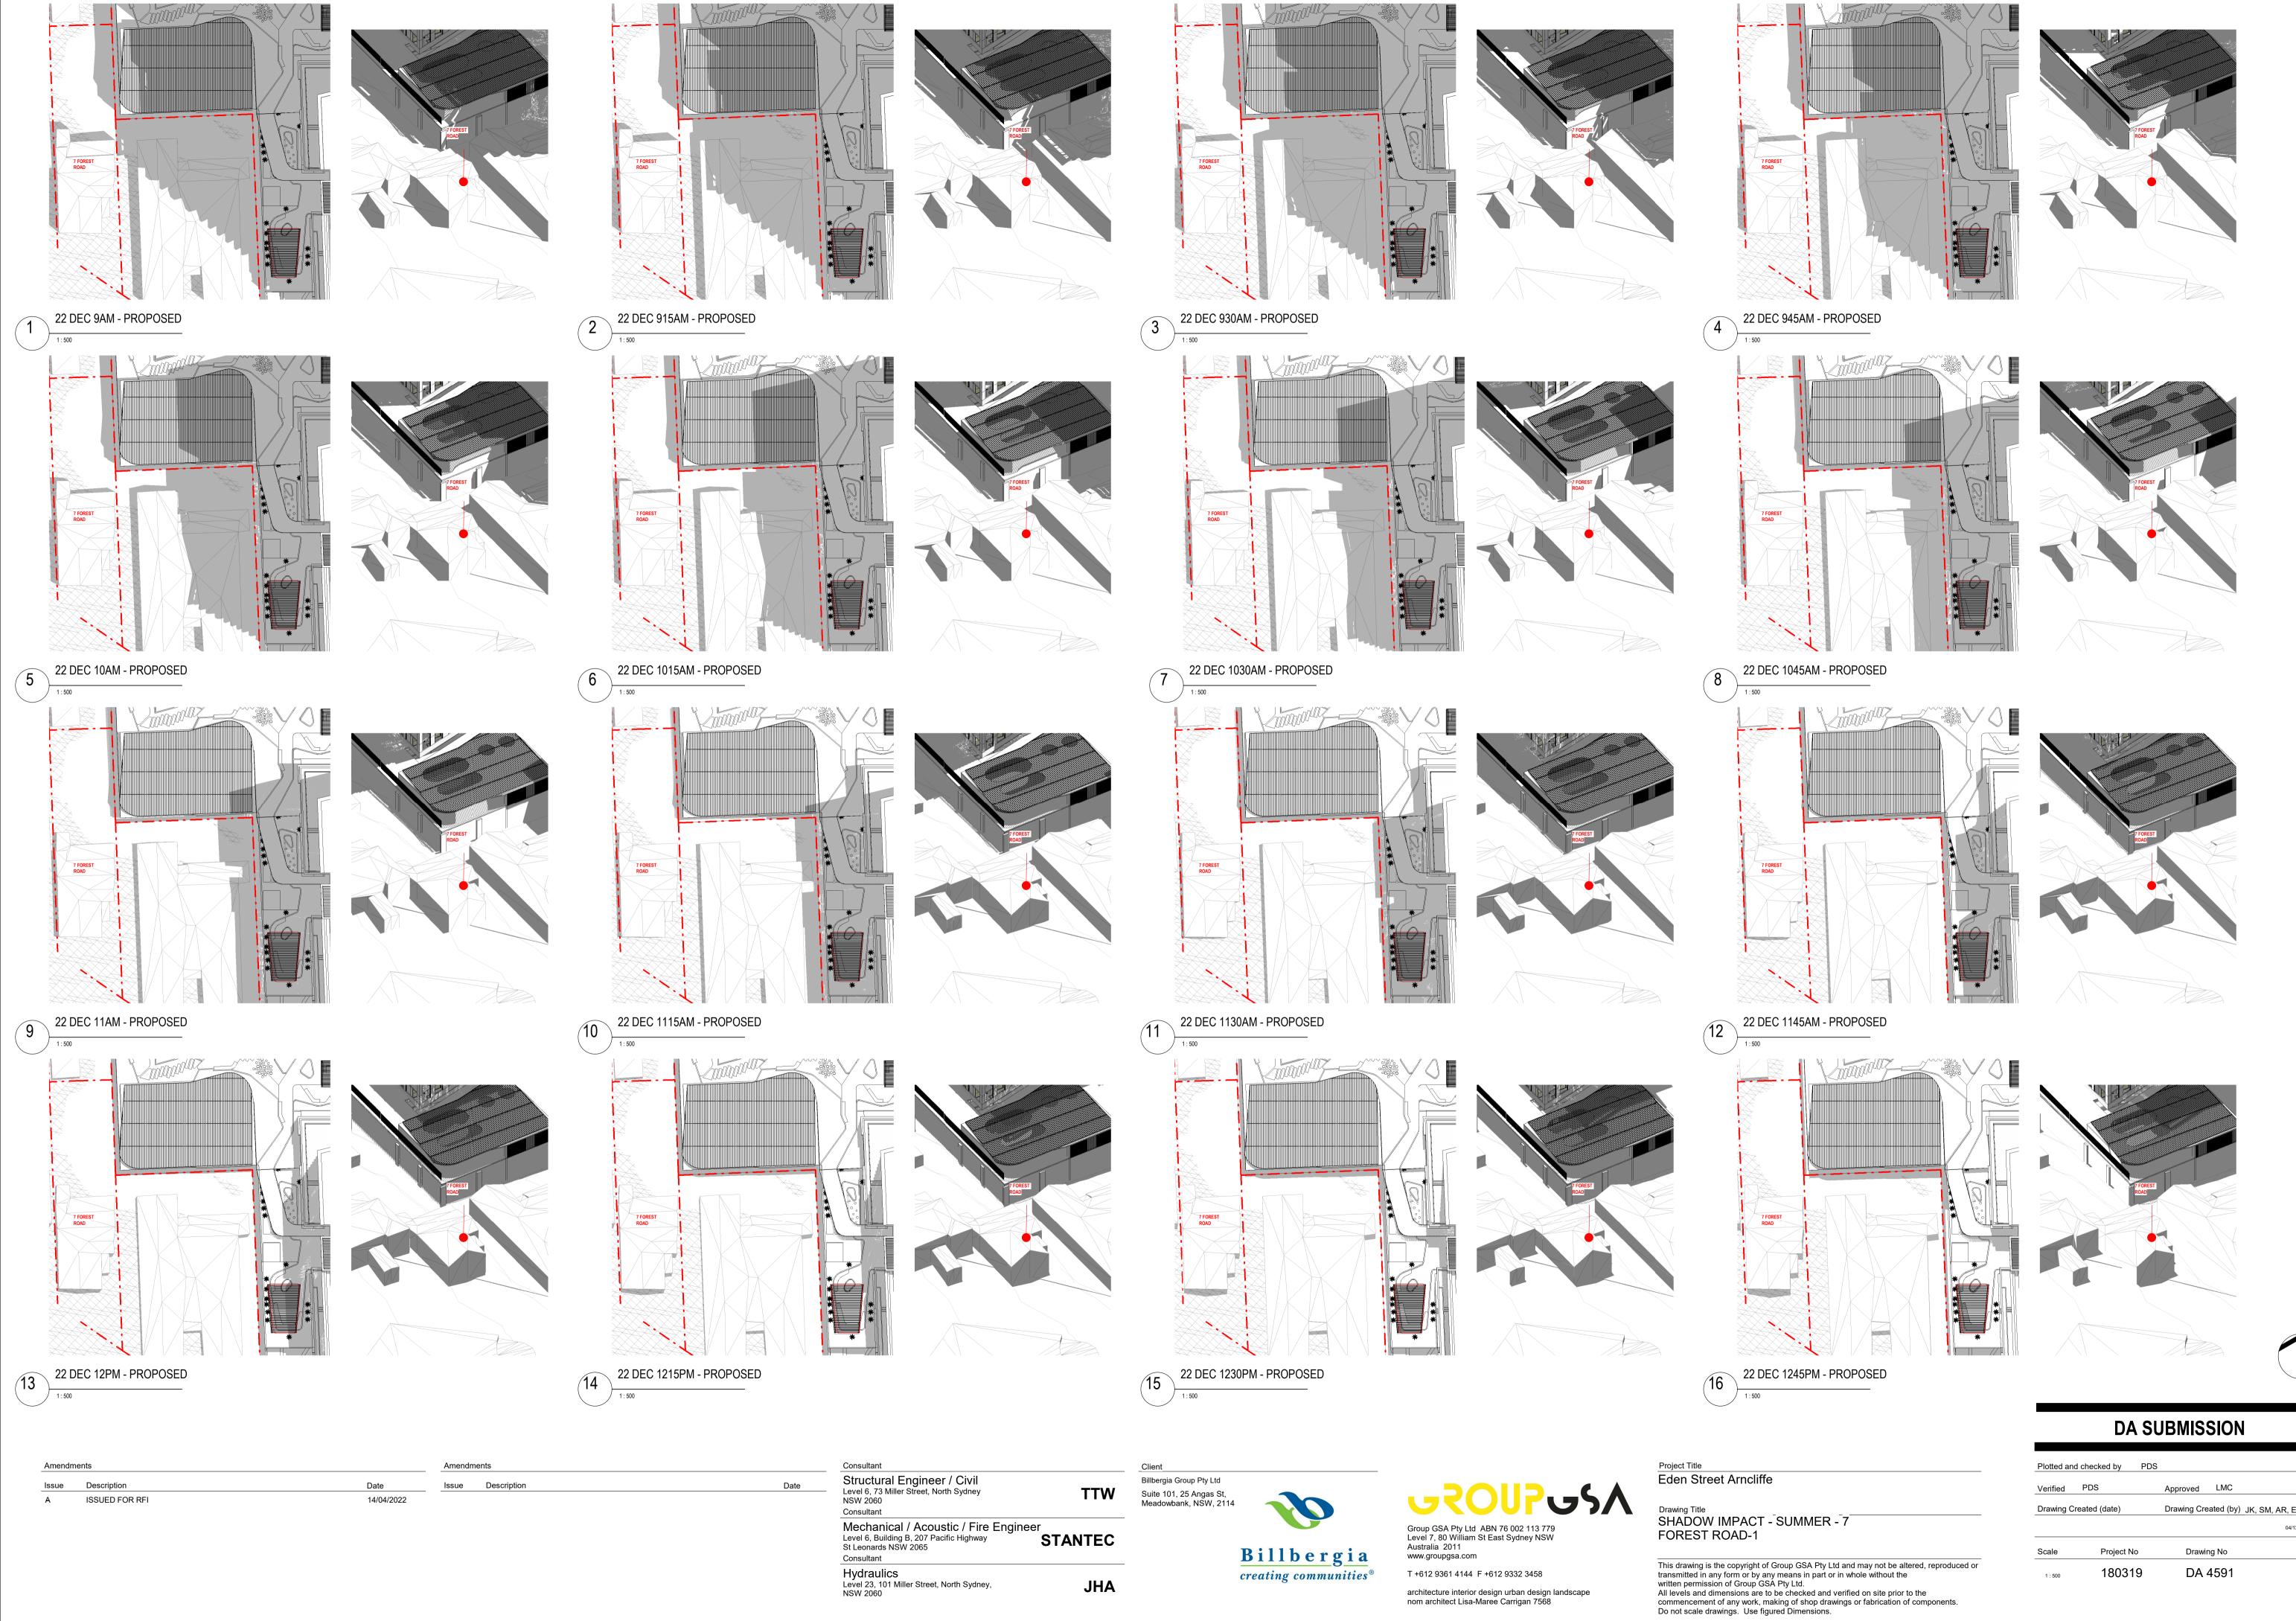

architecture interior design urban design landscape nom architect Lisa-Maree Carrigan 7568

| Project Title              |
|----------------------------|
| Eden Street Arncliffe      |
|                            |
| Drawing Title              |
| SHADOW IMPACT - SUMMER - 7 |
| FOREST ROAD-2              |

| Project Title         |  |
|-----------------------|--|
| Eden Street Arncliffe |  |

| Drawing Title               |
|-----------------------------|
| SHADOW IMPACT - EQUINOX - 7 |
| FOREST ROAD-2               |