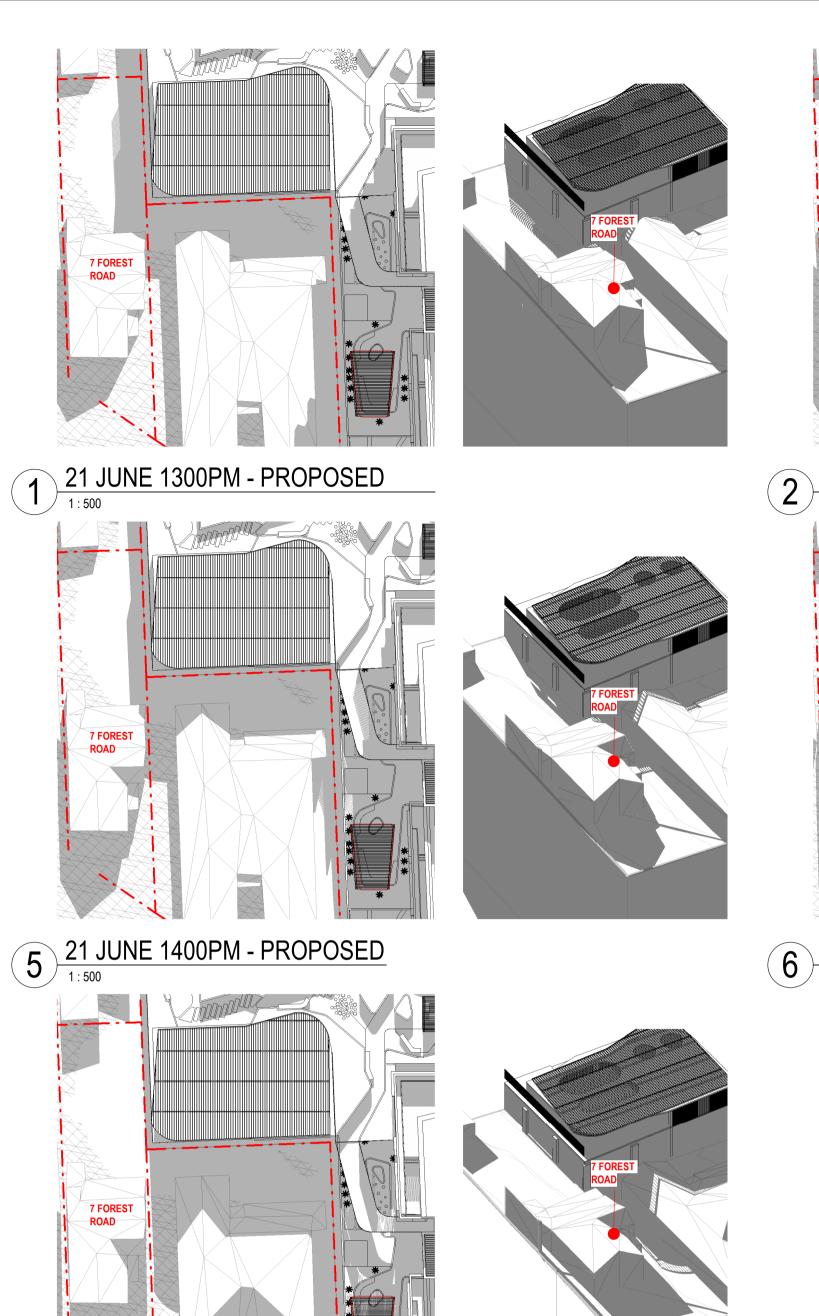

25 21 JUNE 1500PM - PROPOSED

Amendments

Consultant Structural Engineer / Civil TTW Level 6, 73 Miller Street, North Sydney NSW 2060 Consultant Mechanical / Acoustic / Fire Engineer Level 6, Building B, 207 Pacific Highway STANTEC St Leonards NSW 2065

ISSUED FOR RFI 14/04/2022 Consultant Hydraulics Level 23, 101 Miller Street, North Sydney, NSW 2060

Amendments

SHADOW IMPACT - WINTER - 52 1003 19 DA 4303

Amendments

14/04/2022

25 21 MARCH 1500PM - PROPOSED