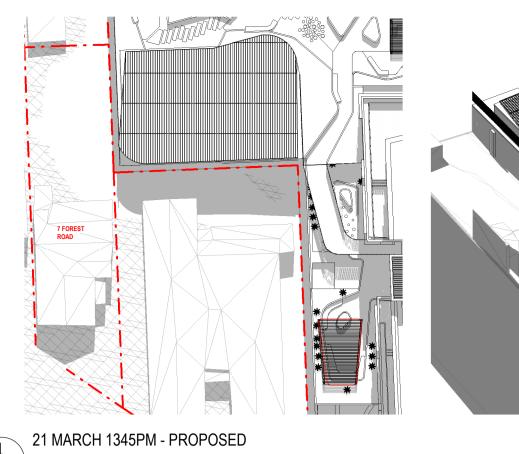

ISSUED FOR RFI 14/04/2022 Consultant Hydraulics Level 23, 101 Miller Street, North Sydney, NSW 2060

Amendments

SHADOW IMPACT - WINTER - 52 1003 19 DA 4303

Amendments

14/04/2022

25 21 MARCH 1500PM - PROPOSED

nom architect Lisa-Maree Carrigan 7568

commencement of any work, making of shop drawings or fabrication of components.

Do not scale drawings. Use figured Dimensions.

04/12/22

9 21 MARCH 1500PM - PROPOSED

Amendments Amendments ISSUED FOR RFI 14/04/2022