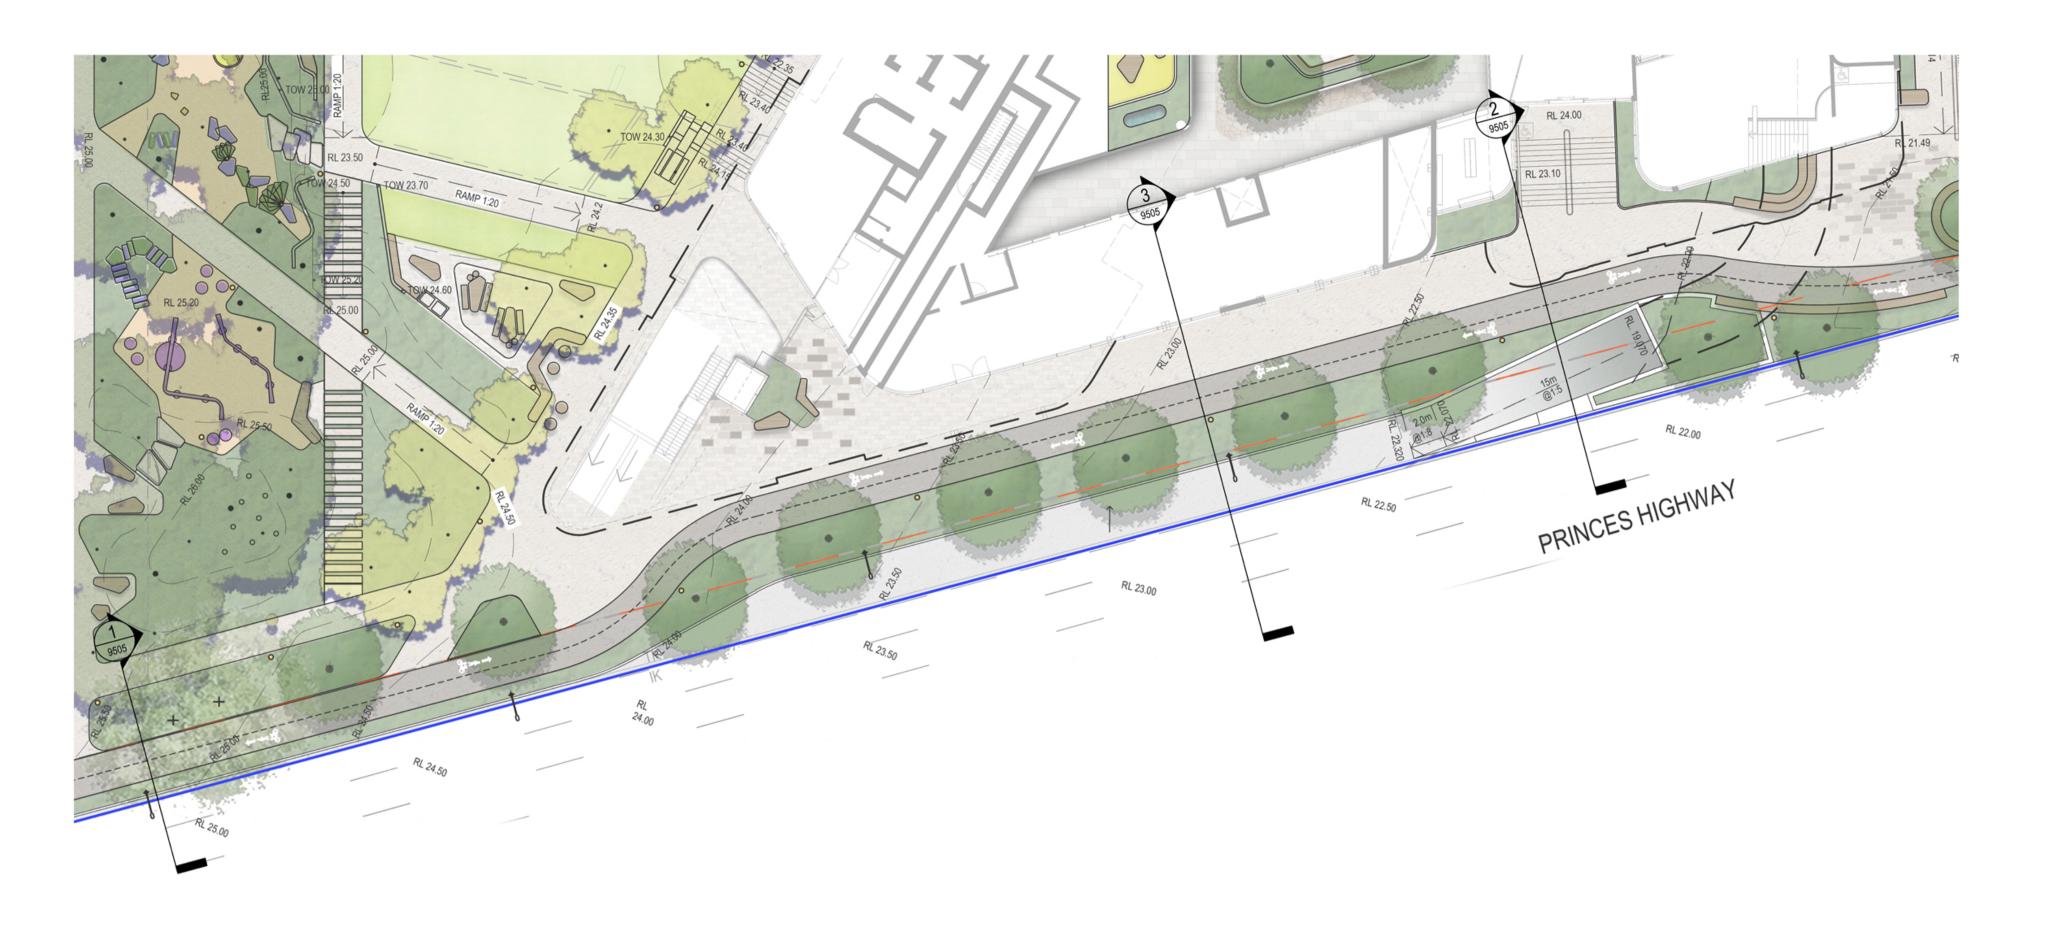

#### TREE REMOVAL SCHEDULE FOR EDEN STREET - ARNCLIFFE

|    | The following list of trees to be retained, removed and relocated takes precedence over the trees identified in the Naturally Trees report dated 16.11.20. |
|----|------------------------------------------------------------------------------------------------------------------------------------------------------------|
| ** | Refer to the tree assessment report undertaken by Naturally Trees 16.11.2020 for review of the tree quality and Protection                                 |