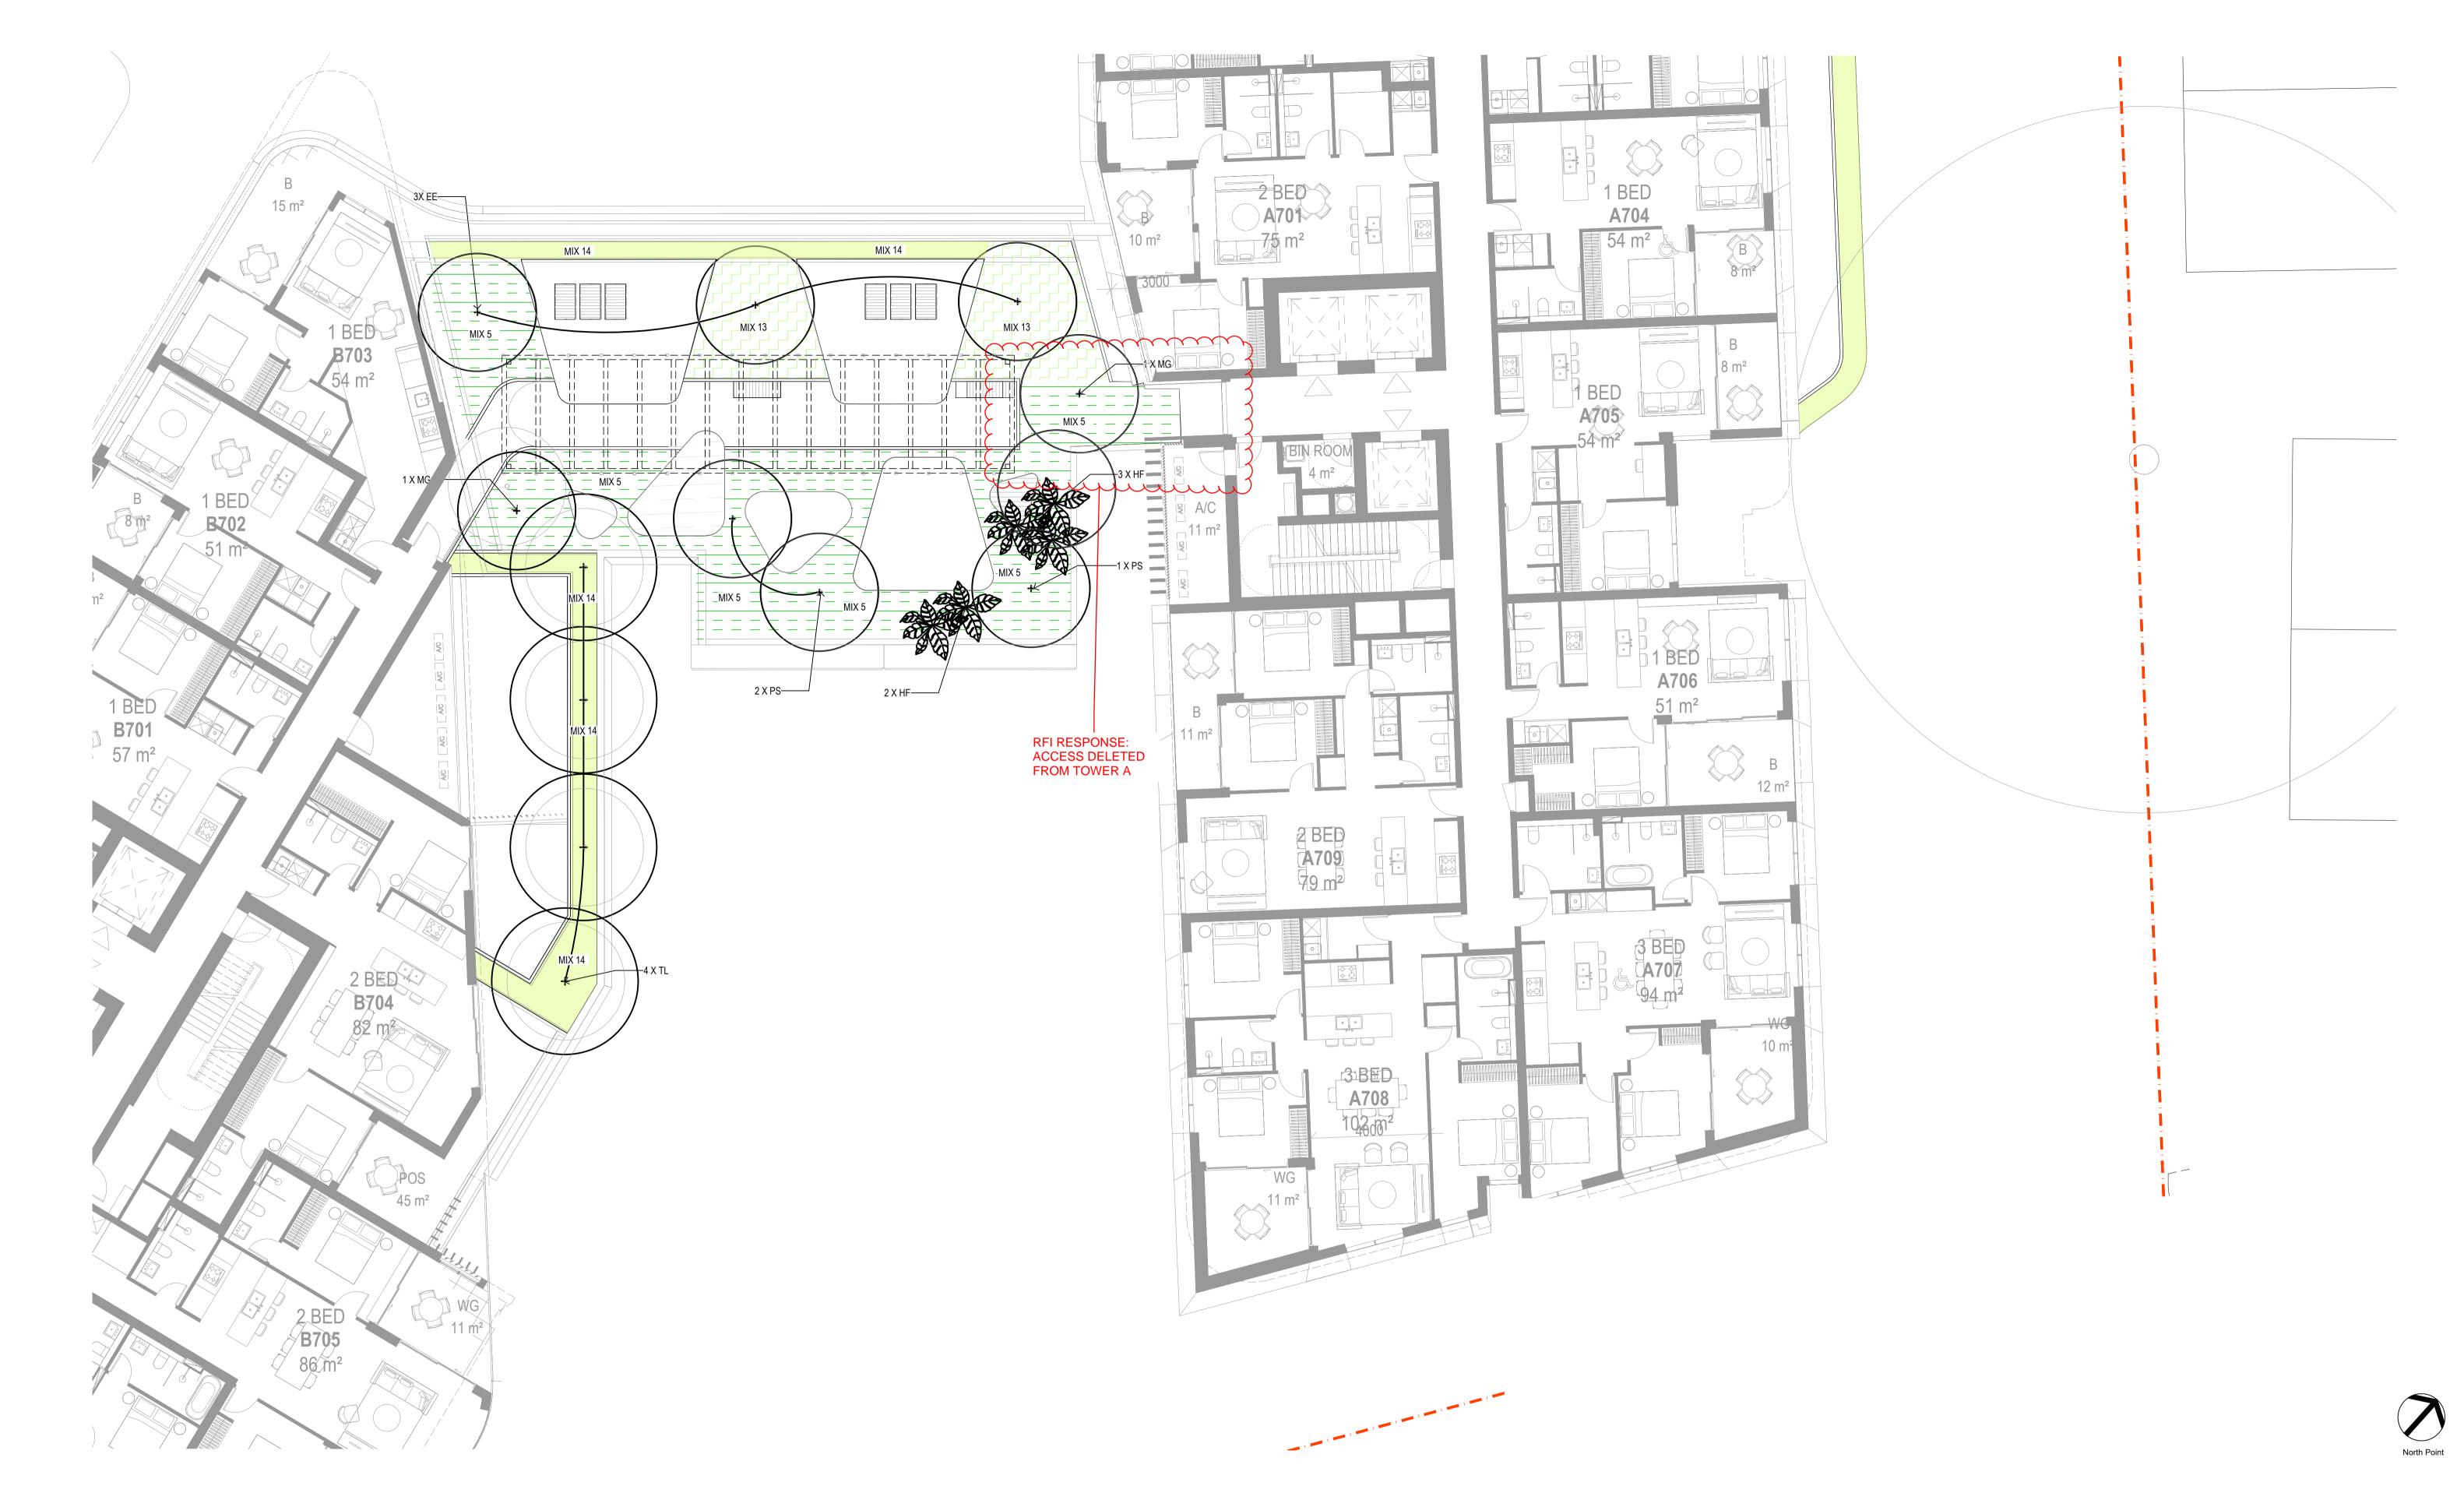

r by any means in part or in whole without the written permission of Group GSA Pty Ltd.

All levels and dimensions are to be checked and verified on site prior to the commencement of any work, making of shop drawings or fabrication of components. Do not scale drawings. Use figured Dimensions.

| 1 : 250    | 180913               | DA 9234              |          |
|------------|----------------------|----------------------|----------|
| Scale      | Project No           | Drawing No           | lss      |
|            |                      |                      | 22/10/20 |
| Drawing (  | Created (28/10/2020) | Drawing Created (by) | ВР       |
| Verified   | FZ                   | Approved             | SH       |
| Plotted ar | nd checked by FZ     |                      |          |



Issue Description

1 ISSUED FOR DA
2 REVISED SSDA
3 ISSUED FOR INFORMATION

28/05/2021

08/12/2021

25/03/2022

Amendments

Issue Description Date

Billbergia Client Details



creating communities®

Group GSA Pty Ltd ABN 76 002 113 779 Level 7, 80 William St East Sydney NSW Australia 2011

Australia 2011 www.groupgsa.com T +612 9361 4144 F +612 9332 3458

architecture interior design urban design landscape nom architect M. Sheldon 3990

### Eden Street Arncliffe

#### Landscape Planting Plan Level 7 - TOWER B

This drawing is the copyright of Group GSA Pty Ltd and may not be altered, reproduced or transmitted in any form or by any means in part or in whole without the written permission of Group GSA Pty Ltd.

All levels and dimensions are to be checked and verified on site prior to the