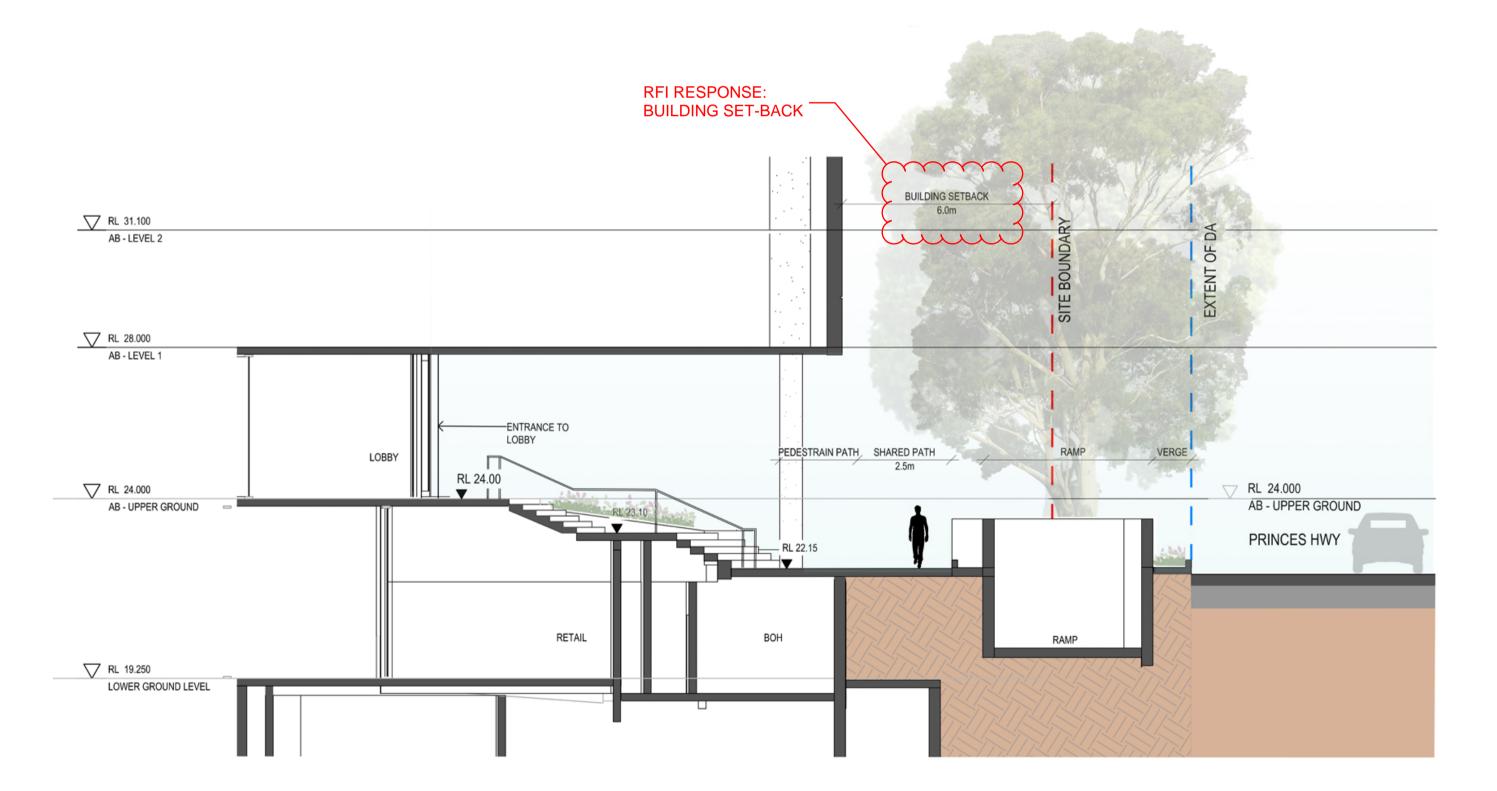

#### TREE REMOVAL SCHEDULE FOR EDEN STREET - ARNCLIFFE

|    | The following list of trees to be retained, removed and relocated takes precedence over the trees identified in the Naturally Trees report dated 16.11.20. |
|----|------------------------------------------------------------------------------------------------------------------------------------------------------------|
| ** | Refer to the tree assessment report undertaken by Naturally Trees 16.11.2020 for review of the tree quality and Protection                                 |