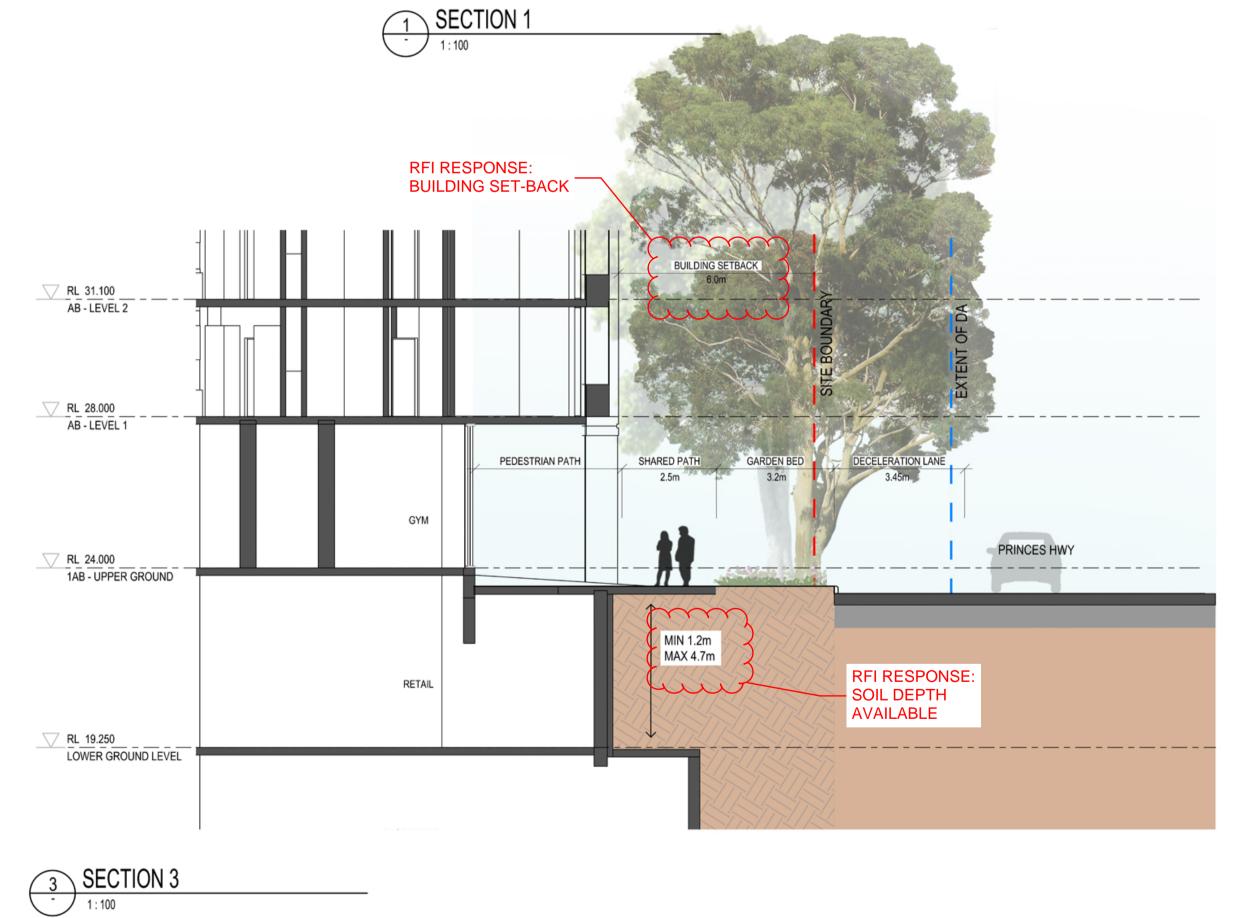

#### TREE REMOVAL SCHEDULE FOR EDEN STREET - ARNCLIFFE

|    | The following list of trees to be retained, removed and relocated takes precedence over the trees identified in the Naturally Trees report dated 16.11.20. |
|----|------------------------------------------------------------------------------------------------------------------------------------------------------------|
| ** | Refer to the tree assessment report undertaken by Naturally Trees 16.11.2020 for review of the tree quality and Protection                                 |