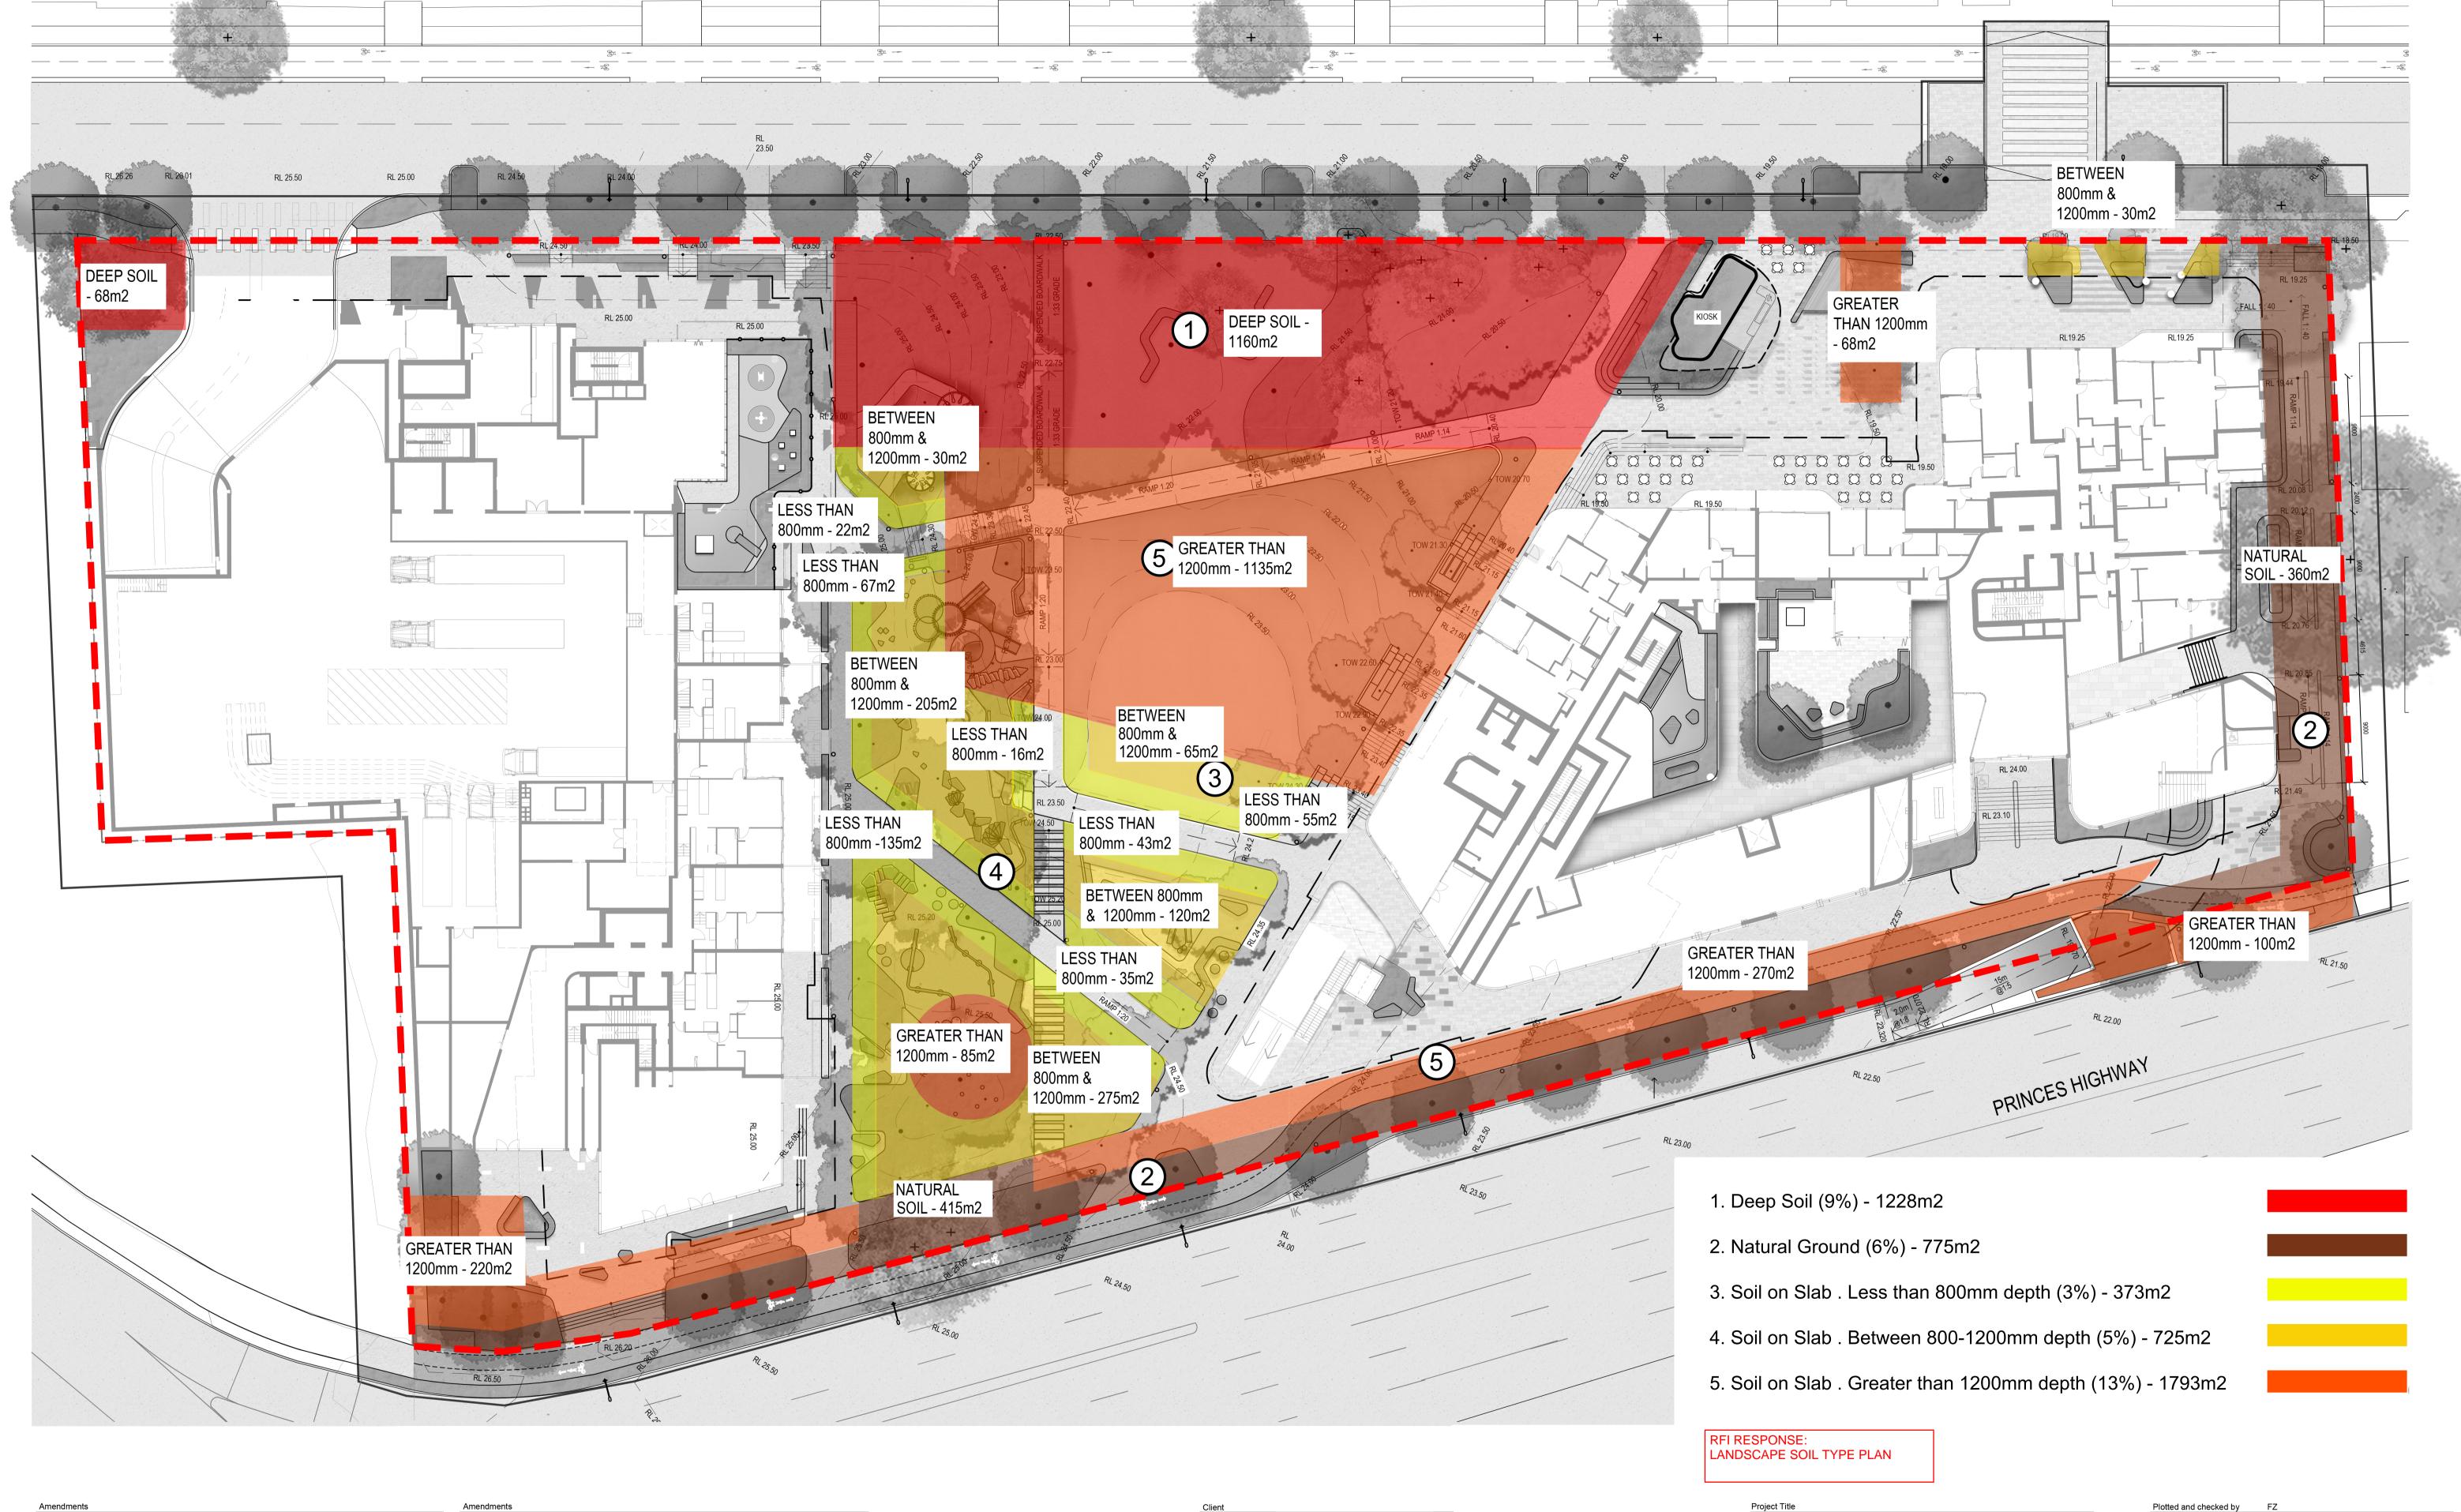

ot be altered, reproduced or  In any form or by any means in part or in whole without the  Initial Commission of Group GSA Pty Ltd. |  |  |

| VARIE                        | 18091      | 3 DA 9505            | 5          |  |  |  |  |
|------------------------------|------------|----------------------|------------|--|--|--|--|
| Scale                        | Project No | Drawing No           | Issue      |  |  |  |  |
|                              |            |                      | 22/10/2020 |  |  |  |  |
| Drawing Created (28/10/2020) |            | Drawing Created (by) | AB         |  |  |  |  |
| Verified                     | FZ         | Approved             | SH         |  |  |  |  |
| Plotted and checked by AB    |            |                      |            |  |  |  |  |



Amendments Sue Description Date ISSUE FOR INFORMATION 25/03/2022 Amendments Sue Description Date Sue Description D

Billbergia
Client Details

Billbergia

creating communities®

Group GSA Ptv Ltd. ARN 76 002 113 779

Group GSA Pty Ltd ABN 76 002 113 779 Level 7, 80 William St East Sydney NSW Australia 2011 www.groupgsa.com T +612 9361 4144 F +612 9332 3458

architecture interior design urban design landscape nom architect M. Sheldon 3990

Eden Street Arncliffe

Drawing Title

Landscape Soil Plan

 Verified
 FZ
 Approved
 SH

 Drawing Created (28/10/2020)
 Drawing Created (by)
 BP

 22/10/202

 Scale
 Project No
 Drawing No
 Issued

 1: 250
 180913
 DA 9706
 1

This drawing is the copyright of Group GSA Pty Ltd and may not be altered, reproduced or transmitted in any form or by any means