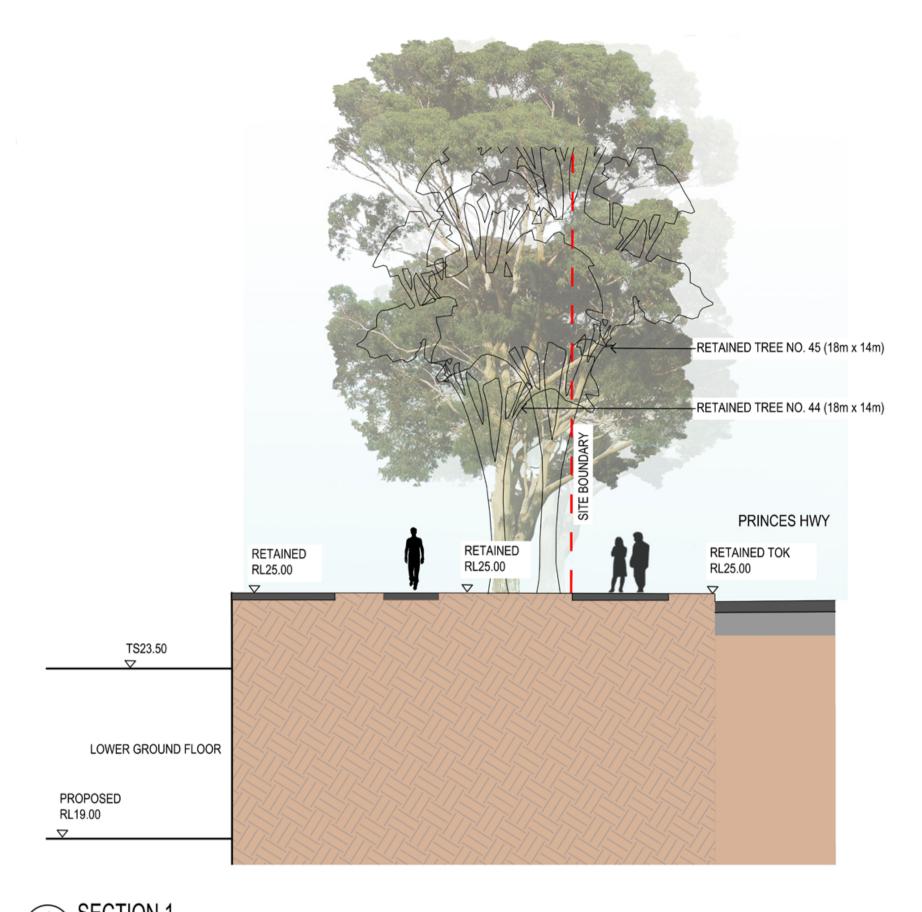

#### TREE REMOVAL SCHEDULE FOR EDEN STREET - ARNCLIFFE

|    | The following list of trees to be retained, removed and relocated takes precedence over the trees identified in the Naturally Trees report dated 16.11.20. |
|----|------------------------------------------------------------------------------------------------------------------------------------------------------------|
| ** | Refer to the tree assessment report undertaken by Naturally Trees 16.11.2020 for review of the tree quality and Protection                                 |