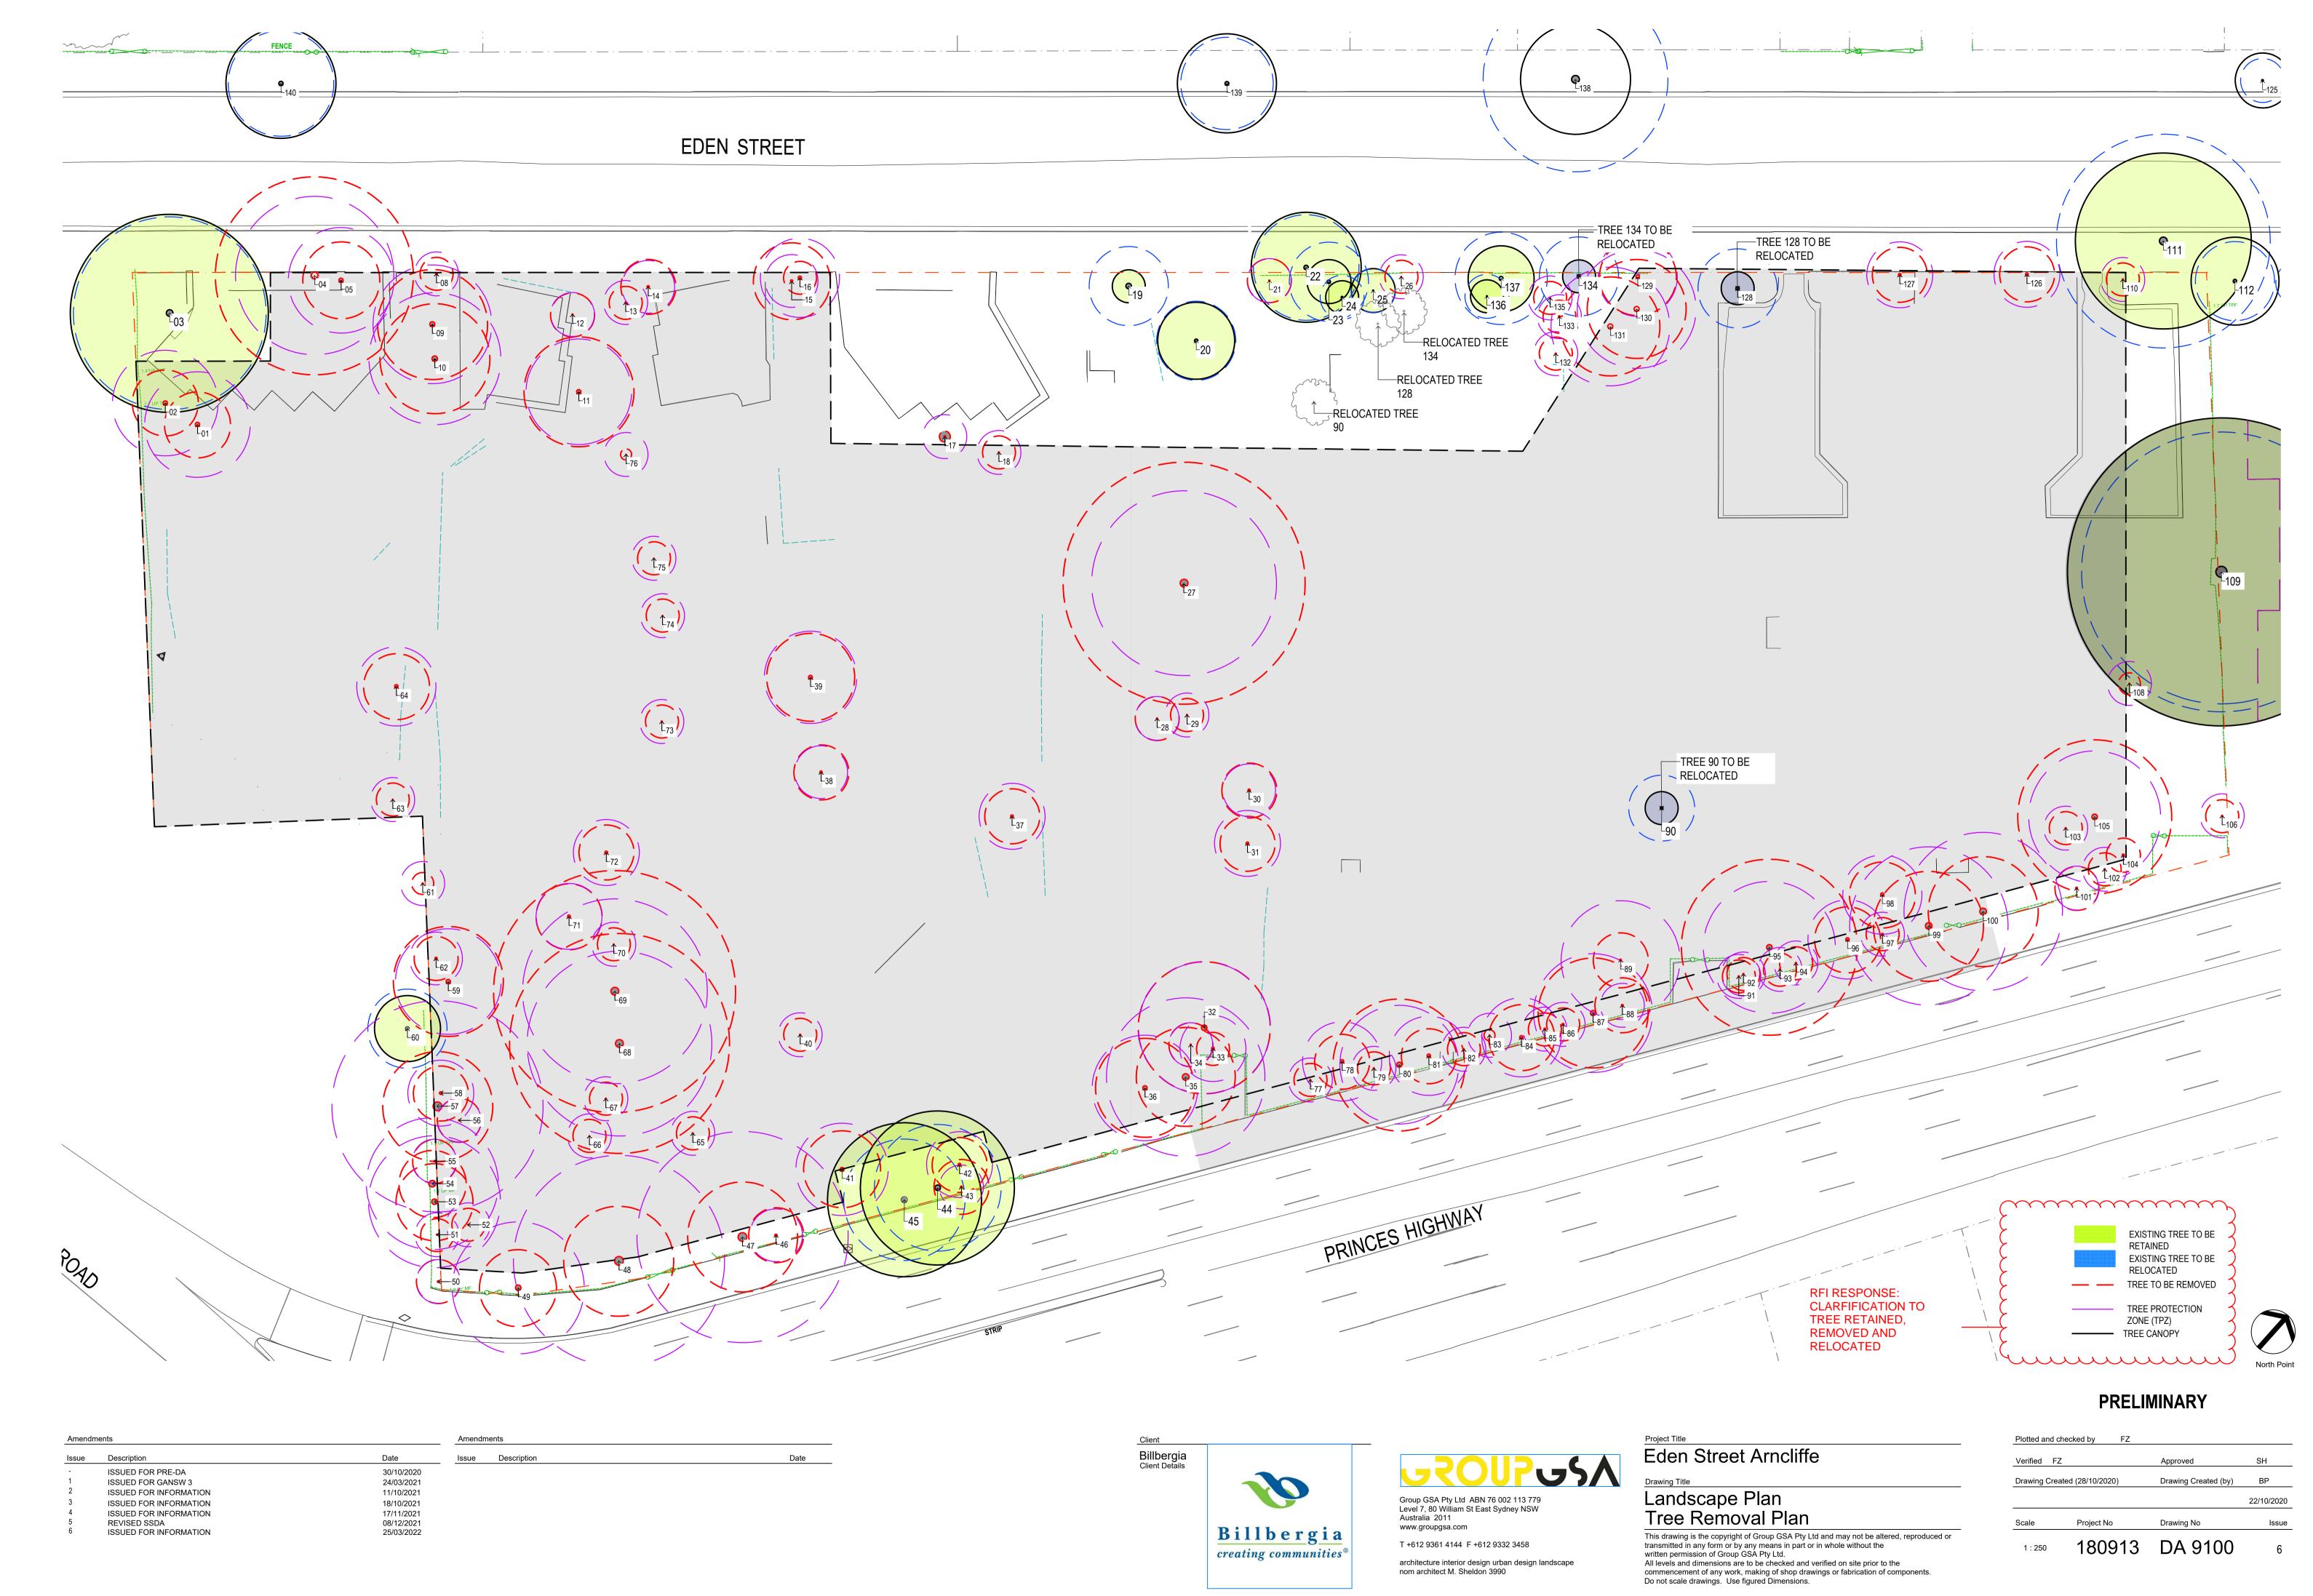

#### TREE REMOVAL SCHEDULE FOR EDEN STREET - ARNCLIFFE

|    | The following list of trees to be retained, removed and relocated takes precedence over the trees identified in the Naturally Trees report dated 16.11.20. |
|----|------------------------------------------------------------------------------------------------------------------------------------------------------------|
| ** | Refer to the tree assessment report undertaken by Naturally Trees 16.11.2020 for review of the tree quality and Protection                                 |

Protection Zones. Note that this report was undertaken on specific trees to further assess the retention in the current DA

**xx BTC** Refer to the tree assessment report undertaken by Birds Tree Consultancy 22.12.2021 for review of the tree quality and