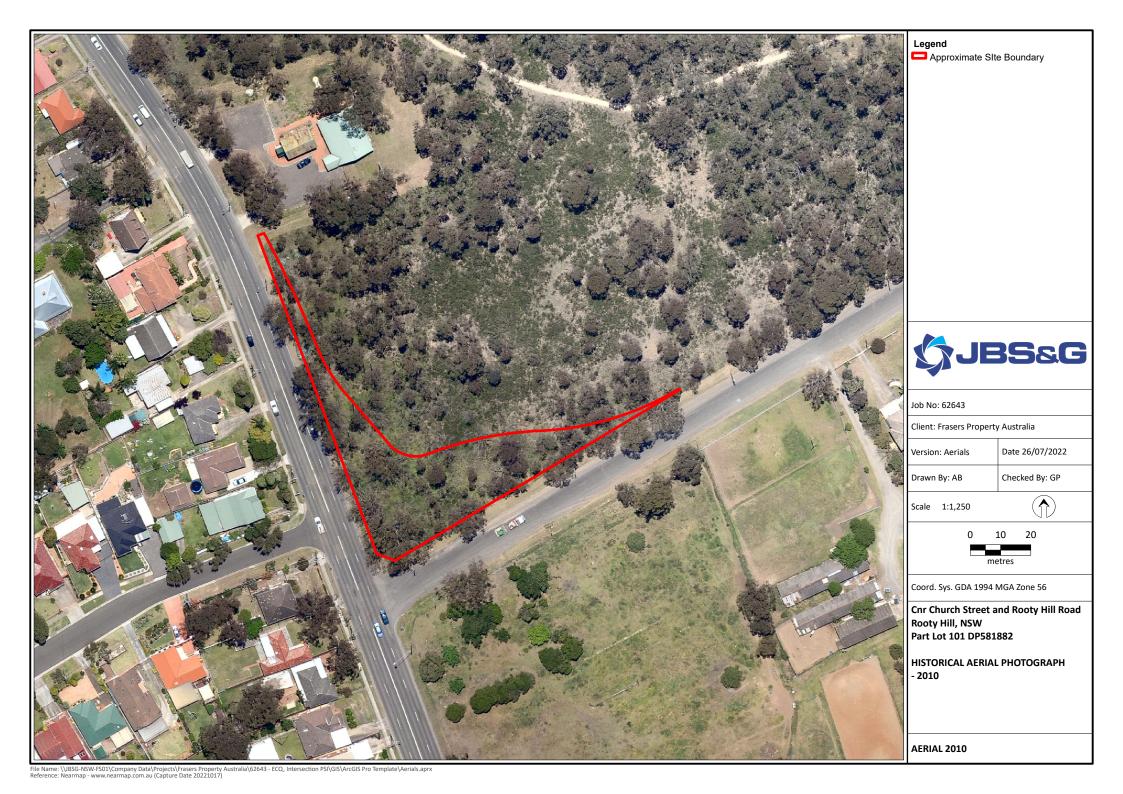

#### 3.4 Aerial Photographs

Copies of aerial photographs obtained from the Department of Land and Property Information are included in **Appendix F.** Relevant information from the aerial photograph review is summarised below in **Table 3.1**.

**Table 3.1 Summary of Aerial Photographs** 

| Year | Site & Surrounding Area Description                                                                                                                                                                                                                                                                                                                                                                                                                                                                                                           |
|------|-----------------------------------------------------------------------------------------------------------------------------------------------------------------------------------------------------------------------------------------------------------------------------------------------------------------------------------------------------------------------------------------------------------------------------------------------------------------------------------------------------------------------------------------------|
|      | The site was largely cleared, with some large trees visible in the southern portion of the site. The site appeared to have been part of a larger property being used for agricultural purposes, likely grazing. No structures were visible.                                                                                                                                                                                                                                                                                                   |
| 1943 | The surrounding site area use is primarily for rural/agricultural purposes, with a small number of rural residential dwellings and land clearing to the south and west of the site. The Rooty Hill Presbyterian Church is visible to the north of site. Trees/bushland are present southwest and southeast of the site, along the Church Street site boundary. Rooty Hill Road South and Church Street are unsealed.                                                                                                                          |
| 1956 | There were no significant changes to the site layout compared to 1943 historical aerial photograph.  The surrounding area to the south was occupied by what appeared to be a residence and several structures, likely for agricultural use. Some land clearing has occurred to the southwest, and a rural residential property is visible.                                                                                                                                                                                                    |
| 1965 | Some additional trees and some trees are visible in the site, and what appear to be several tracks are visible from the southern portion of site, extending in a northeast direction offsite.  There appears to be some plant regrowth visible on land to the east. Land to the west and southwest appears to have been subdivided and developed for residential use. A newly constructed road, St Agnes Avenue, is visible west of site. Large structures, possibly chicken sheds or greenhouses are visible on land south of Church Street. |
| 1975 | Additional vegetation regrowth is visible on the site.  The surrounding area to the west and northwest has undergone significant residential development, and the majority of the area is dominated by low density housing. An additional structure, a large shed or similar, is visible to the southeast.                                                                                                                                                                                                                                    |
| 1986 | The site appears to be mostly covered with vegetation. What appears to be a track is visible leading east then northwest from the central portion of the site.  Some building structures on the property to the south and southeast have been demolished. Church Street and Rooty Hill Road South appear to been upgraded from dirt to bitumen.                                                                                                                                                                                               |
| 1991 | The site appeared largely unchanged from the 1986 aerial photograph.  Other than demolition of some buildings on the property to the south and southeast, the surrounding area appeared largely unchanged from the 1986 aerial photograph.                                                                                                                                                                                                                                                                                                    |
| 2004 | The site appeared largely unchanged from the 1991 aerial photograph.  Other than demolition of some buildings on the property to the south and southeast, and construction of a new building adjacent the Rooty Hill Church to the north, the surrounding area appeared largely unchanged from the 1991 aerial photograph.                                                                                                                                                                                                                    |
| 2010 | The site appeared largely unchanged from the 2004 aerial photograph.  Land to the south and southeast has been cleared of buildings, and what appears to be vehicle access track is visible within the bush to the northwest.                                                                                                                                                                                                                                                                                                                 |
| 2022 | The site appeared largely unchanged from the 2010 aerial photograph.  Further residential subdivision and development has occurred on land to the west. The property to the south appears to have been subject to minor earthworks, with a large area of bare ground visible.                                                                                                                                                                                                                                                                 |