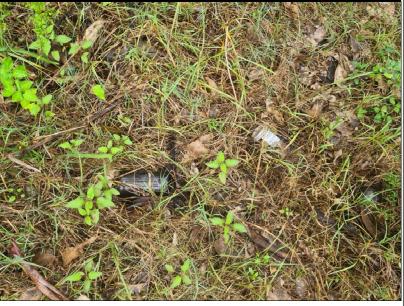

The site comprised an irregular triangular shaped parcel of land, bound by Rooty Hill Road South to the west, Church Street to the south, and undeveloped bush land to the north and west (see **Photographs 1** to **12**). Rooty Hill Presbyterian Church borders the site to the northwest. The entrance to Morreau Reserve (**Photograph 7**) is located approximately 150 m northeast of the eastern extent of the site.

The site was dominated by undeveloped bush, comprising mature trees and dense undergrowth to the north and east that became visibly sparser closer to the roadway boundaries to the south and west (**Photograph 4**). No significant undulation in the topography was observed, with a gentle downward slope noted towards the southeast, along the trajectory of Rooty Hill Road South.

Some anthropogenic materials were noted on the ground surface along Rooty Hill Road South and Church Street boundaries (southwest), and along the Church Street boundary (south and southeast), likely due to littering/dumping activities, including plastic and glass bottles, a brick, terracotta, a car tyre, a bicycle frame and assorted discarded food packaging (**Photographs 13** to **20**). JBS&G note that the observed rubbish were inert in nature, and no evidence of contamination such as asbestos, odours, seepage or staining were observed within the site boundary.