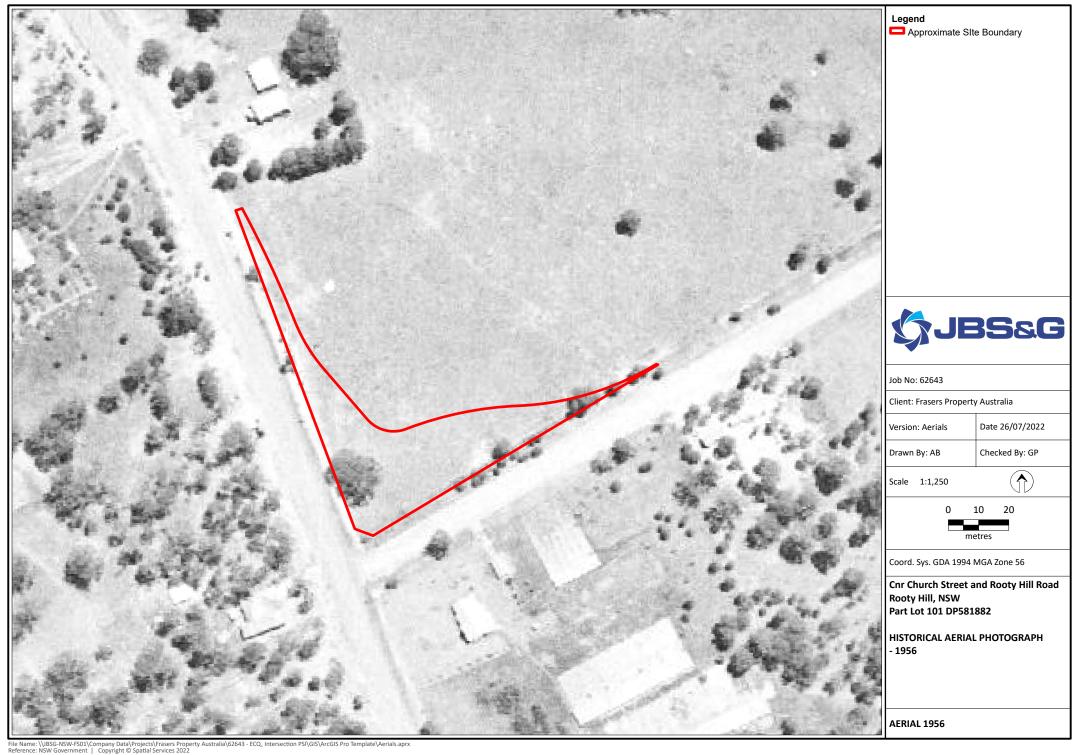

#### 3.4 Aerial Photographs

Copies of aerial photographs obtained from the Department of Land and Property Information are included in **Appendix F.** Relevant information from the aerial photograph review is summarised below in **Table 3.1**.

**Table 3.1 Summary of Aerial Photographs** 

| Year | Site & Surrounding Area Description                                                                                                                                                                                                                                                                                                                                                                                                                                                                                                           |
|------|-----------------------------------------------------------------------------------------------------------------------------------------------------------------------------------------------------------------------------------------------------------------------------------------------------------------------------------------------------------------------------------------------------------------------------------------------------------------------------------------------------------------------------------------------|
|      | The site was largely cleared, with some large trees visible in the southern portion of the site. The site appeared to have been part of a larger property being used for agricultural purposes, likely grazing. No structures were visible.                                                                                                                                                                                                                                                                                                   |
| 1943 | The surrounding site area use is primarily for rural/agricultural purposes, with a small number of rural residential dwellings and land clearing to the south and west of the site. The Rooty Hill Presbyterian Church is visible to the north of site. Trees/bushland are present southwest and southeast of the site, along the Church Street site boundary. Rooty Hill Road South and Church Street are unsealed.                                                                                                                          |
| 1956 | There were no significant changes to the site layout compared to 1943 historical aerial photograph.  The surrounding area to the south was occupied by what appeared to be a residence and several structures, likely for agricultural use. Some land clearing has occurred to the southwest, and a rural residential property is visible.                                                                                                                                                                                                    |
| 1965 | Some additional trees and some trees are visible in the site, and what appear to be several tracks are visible from the southern portion of site, extending in a northeast direction offsite.  There appears to be some plant regrowth visible on land to the east. Land to the west and southwest appears to have been subdivided and developed for residential use. A newly constructed road, St Agnes Avenue, is visible west of site. Large structures, possibly chicken sheds or greenhouses are visible on land south of Church Street. |
| 1975 | Additional vegetation regrowth is visible on the site.  The surrounding area to the west and northwest has undergone significant residential development, and the majority of the area is dominated by low density housing. An additional structure, a large shed or similar, is visible to the southeast.                                                                                                                                                                                                                                    |
| 1986 | The site appears to be mostly covered with vegetation. What appears to be a track is visible leading east then northwest from the central portion of the site.  Some building structures on the property to the south and southeast have been demolished. Church Street and Rooty Hill Road South appear to been upgraded from dirt to bitumen.                                                                                                                                                                                               |
| 1991 | The site appeared largely unchanged from the 1986 aerial photograph.  Other than demolition of some buildings on the property to the south and southeast, the surrounding area appeared largely unchanged from the 1986 aerial photograph.                                                                                                                                                                                                                                                                                                    |
| 2004 | The site appeared largely unchanged from the 1991 aerial photograph.  Other than demolition of some buildings on the property to the south and southeast, and construction of a new building adjacent the Rooty Hill Church to the north, the surrounding area appeared largely unchanged from the 1991 aerial photograph.                                                                                                                                                                                                                    |
| 2010 | The site appeared largely unchanged from the 2004 aerial photograph.  Land to the south and southeast has been cleared of buildings, and what appears to be vehicle access track is visible within the bush to the northwest.                                                                                                                                                                                                                                                                                                                 |
| 2022 | The site appeared largely unchanged from the 2010 aerial photograph.  Further residential subdivision and development has occurred on land to the west. The property to the south appears to have been subject to minor earthworks, with a large area of bare ground visible.                                                                                                                                                                                                                                                                 |