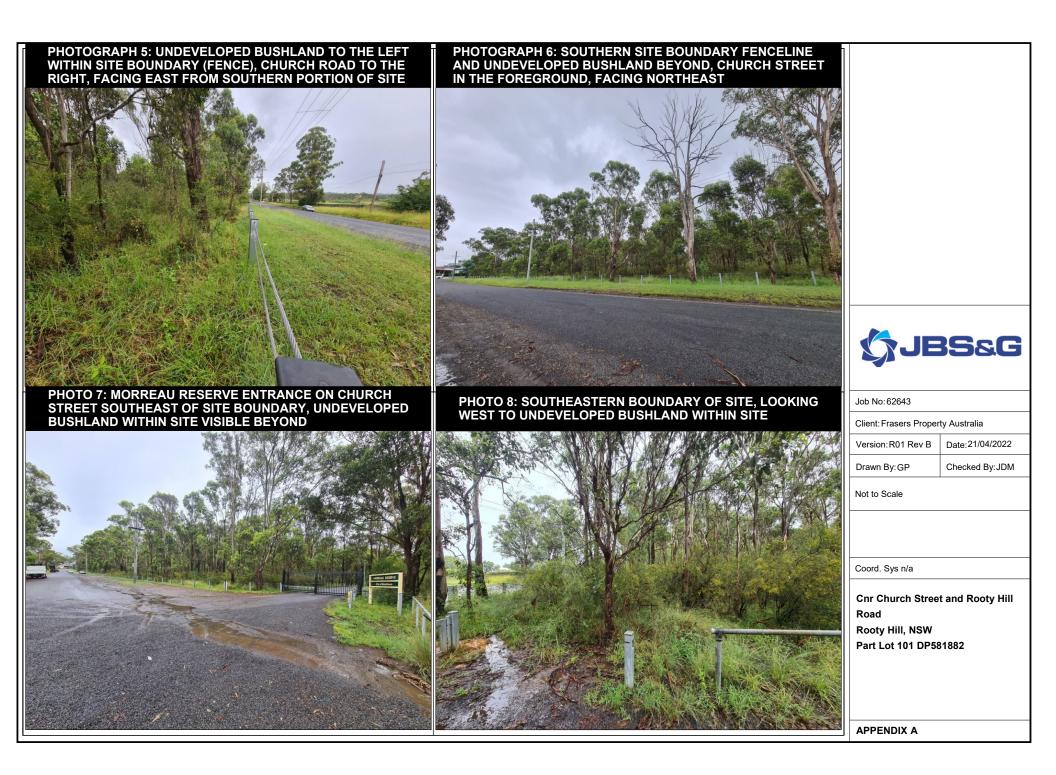

The site comprised an irregular triangular shaped parcel of land, bound by Rooty Hill Road South to the west, Church Street to the south, and undeveloped bush land to the north and west (see **Photographs 1** to **12**). Rooty Hill Presbyterian Church borders the site to the northwest. The entrance to Morreau Reserve (**Photograph 7**) is located approximately 150 m northeast of the eastern extent of the site.

The site was dominated by undeveloped bush, comprising mature trees and dense undergrowth to the north and east that became visibly sparser closer to the roadway boundaries to the south and west (**Photograph 4**). No significant undulation in the topography was observed, with a gentle downward slope noted towards the southeast, along the trajectory of Rooty Hill Road South.