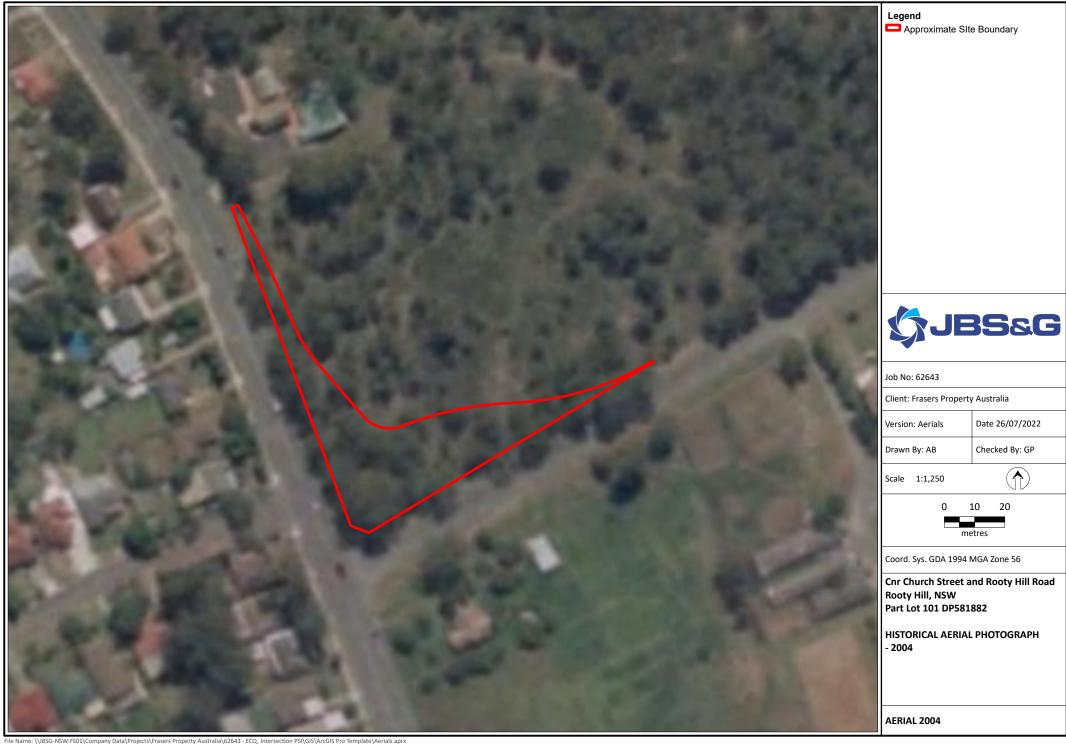

#### 3.4 Aerial Photographs

Copies of aerial photographs obtained from the Department of Land and Property Information are included in **Appendix F.** Relevant information from the aerial photograph review is summarised below in **Table 3.1**.

**Table 3.1 Summary of Aerial Photographs** 

| Year | Site & Surrounding Area Description                                                                                                                                                                                                                                                                                                                                                                                                                                                                                                           |
|------|-----------------------------------------------------------------------------------------------------------------------------------------------------------------------------------------------------------------------------------------------------------------------------------------------------------------------------------------------------------------------------------------------------------------------------------------------------------------------------------------------------------------------------------------------|
|      | The site was largely cleared, with some large trees visible in the southern portion of the site. The site appeared to have been part of a larger property being used for agricultural purposes, likely grazing. No structures were visible.                                                                                                                                                                                                                                                                                                   |
| 1943 | The surrounding site area use is primarily for rural/agricultural purposes, with a small number of rural residential dwellings and land clearing to the south and west of the site. The Rooty Hill Presbyterian Church is visible to the north of site. Trees/bushland are present southwest and southeast of the site, along the Church Street site boundary. Rooty Hill Road South and Church Street are unsealed.                                                                                                                          |
| 1956 | There were no significant changes to the site layout compared to 1943 historical aerial photograph.  The surrounding area to the south was occupied by what appeared to be a residence and several structures, likely for agricultural use. Some land clearing has occurred to the southwest, and a rural residential property is visible.                                                                                                                                                                                                    |
| 1965 | Some additional trees and some trees are visible in the site, and what appear to be several tracks are visible from the southern portion of site, extending in a northeast direction offsite.  There appears to be some plant regrowth visible on land to the east. Land to the west and southwest appears to have been subdivided and developed for residential use. A newly constructed road, St Agnes Avenue, is visible west of site. Large structures, possibly chicken sheds or greenhouses are visible on land south of Church Street. |
| 1975 | Additional vegetation regrowth is visible on the site.  The surrounding area to the west and northwest has undergone significant residential development, and the majority of the area is dominated by low density housing. An additional structure, a large shed or similar, is visible to the southeast.                                                                                                                                                                                                                                    |
| 1986 | The site appears to be mostly covered with vegetation. What appears to be a track is visible leading east then northwest from the central portion of the site.  Some building structures on the property to the south and southeast have been demolished. Church Street and Rooty Hill Road South appear to been upgraded from dirt to bitumen.                                                                                                                                                                                               |
| 1991 | The site appeared largely unchanged from the 1986 aerial photograph.  Other than demolition of some buildings on the property to the south and southeast, the surrounding area appeared largely unchanged from the 1986 aerial photograph.                                                                                                                                                                                                                                                                                                    |
| 2004 | The site appeared largely unchanged from the 1991 aerial photograph.  Other than demolition of some buildings on the property to the south and southeast, and construction of a new building adjacent the Rooty Hill Church to the north, the surrounding area appeared largely unchanged from the 1991 aerial photograph.                                                                                                                                                                                                                    |
| 2010 | The site appeared largely unchanged from the 2004 aerial photograph.  Land to the south and southeast has been cleared of buildings, and what appears to be vehicle access track is visible within the bush to the northwest.                                                                                                                                                                                                                                                                                                                 |
| 2022 | The site appeared largely unchanged from the 2010 aerial photograph.  Further residential subdivision and development has occurred on land to the west. The property to the south appears to have been subject to minor earthworks, with a large area of bare ground visible.                                                                                                                                                                                                                                                                 |