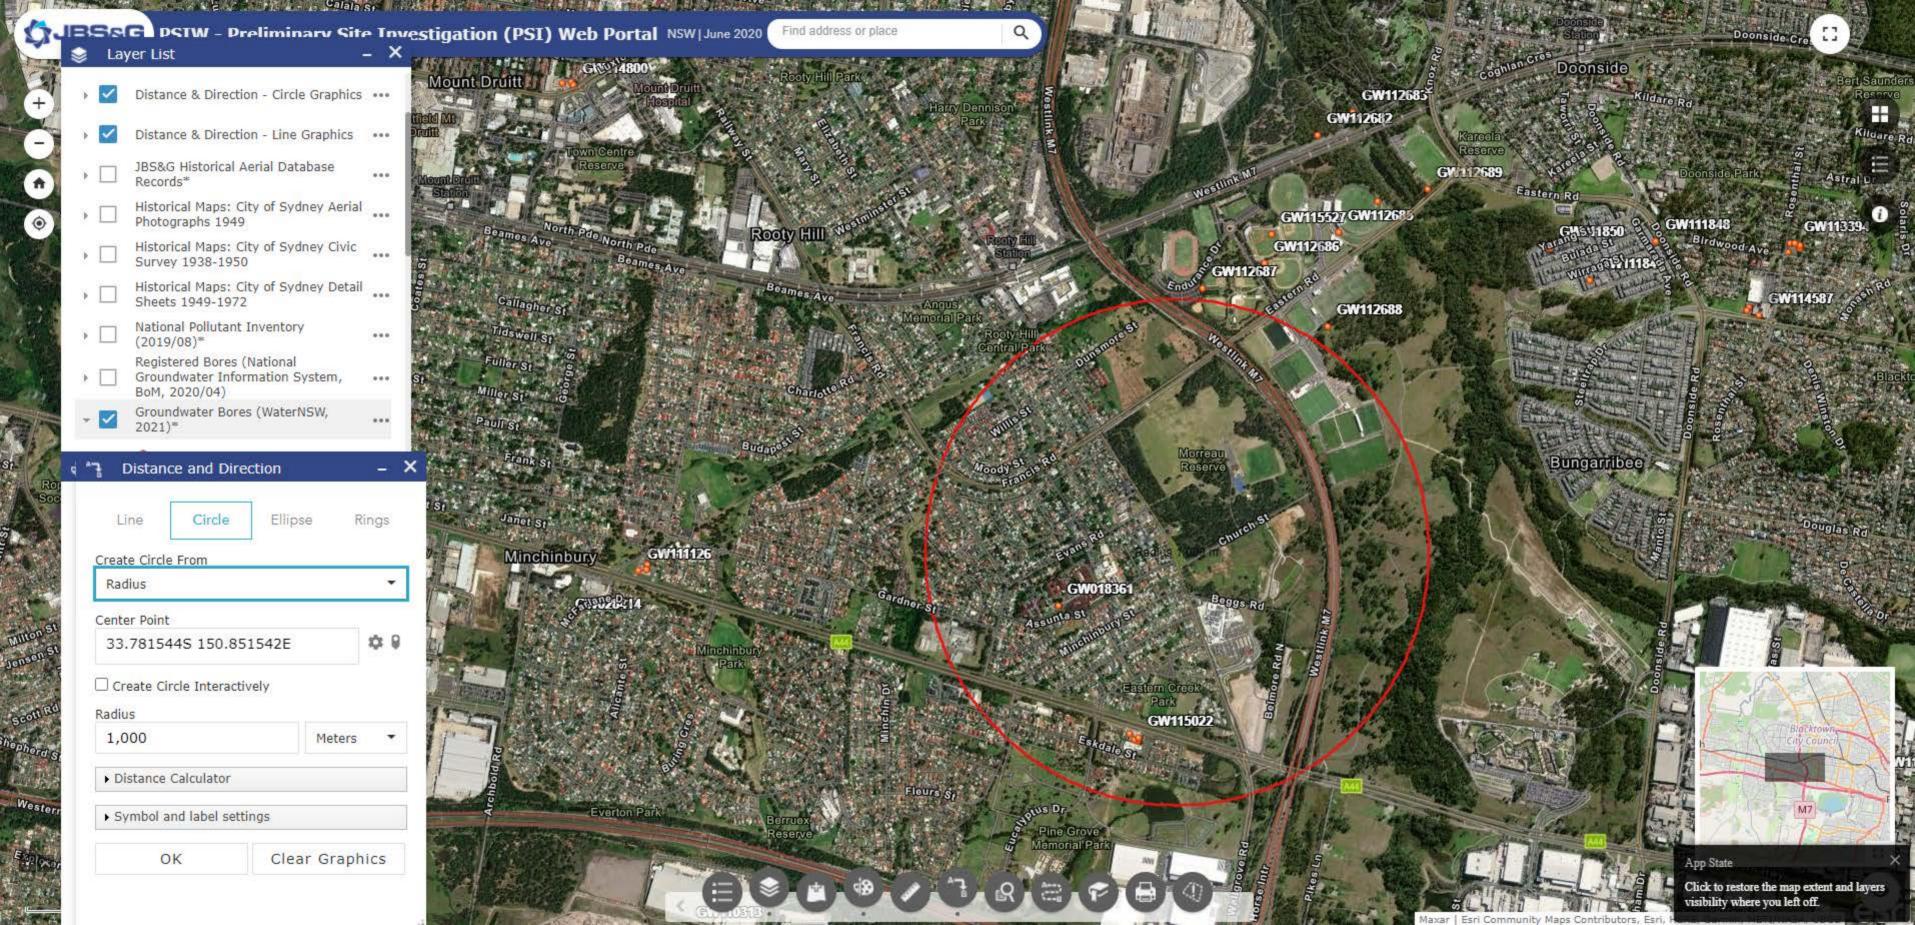

# 2.7 Hydrogeology

A search for registered groundwater bore information was undertaken on Water NSW<sup>7</sup> website and results are included as **Appendix B**. A total of five registered bores were located within a 1 km radius of the site boundary, and their relevant information is summarised in **Table 2.2**. No registered bores were identified on site.

**Table 2.2: Registered Groundwater Bore Search Summary** 

| TODIC ZIZI I | Colotte Ca C       | roundwater bore | Jean en Juin               |                                                      |                                                                                                                                                                                                                                                                          |
|--------------|--------------------|-----------------|----------------------------|------------------------------------------------------|--------------------------------------------------------------------------------------------------------------------------------------------------------------------------------------------------------------------------------------------------------------------------|
| Bore ID      | Use                | SWL (m bgs)     | Final Drilled<br>Depth (m) | Approximate distance/ direction from site centre (m) | Lithology                                                                                                                                                                                                                                                                |
| GW018361     | Waste<br>disposal  | -               | 217.9                      | 520 m southwest                                      | 0-14.02m: Topsoil<br>14.02-16.45m: Basalt<br>16.45-61.56m: Shale<br>61.56-64m: Basalt<br>64-92.04m: Shale<br>92.04-92.06m: Sandstone<br>92.06-150.87m: Shale<br>150.87-194.46m: Sandstone<br>194.46-195.68m: Shale<br>195.68-217.62m: Sandstone<br>217.62-217.93m: Shale |
| GW115021     | Monitoring<br>Bore | 2.4             | 9.0                        | 750 m south                                          | 0-0.2m: Fill<br>0.2-1.3m: Clay<br>1.3-1.6m: Sand<br>1.6-9m: Silty Clay                                                                                                                                                                                                   |
| GW115022     | Monitoring<br>Bore | 2.5             | 10.5                       | 760 m south                                          | 0-0.2m: Sand<br>0.2-3.8m: Clay<br>3.8-10.5m: Silty clay                                                                                                                                                                                                                  |
| GW115023     | Monitoring<br>Bore | 2.6             | 9.0                        | 770 m south                                          | 0-0.2m: Silty sand<br>0.2-0.8m: Sandy clay<br>0.8-1.1m: Silty clay<br>1.1-3.6m: Clay<br>3.6-9m: Silty clay                                                                                                                                                               |
| GW115024     | Monitoring<br>Bore | 2.6             | 10.5                       | 770 m south                                          | 0-0.2m: Fill<br>0.2-1.8m: Gravel<br>1.8-3.6m: Clay<br>3.6-10.5m: Silty clay                                                                                                                                                                                              |

Based on the geology, it is anticipated that groundwater may be encountered within 8 m of the ground surface and is likely to be moderately saline.