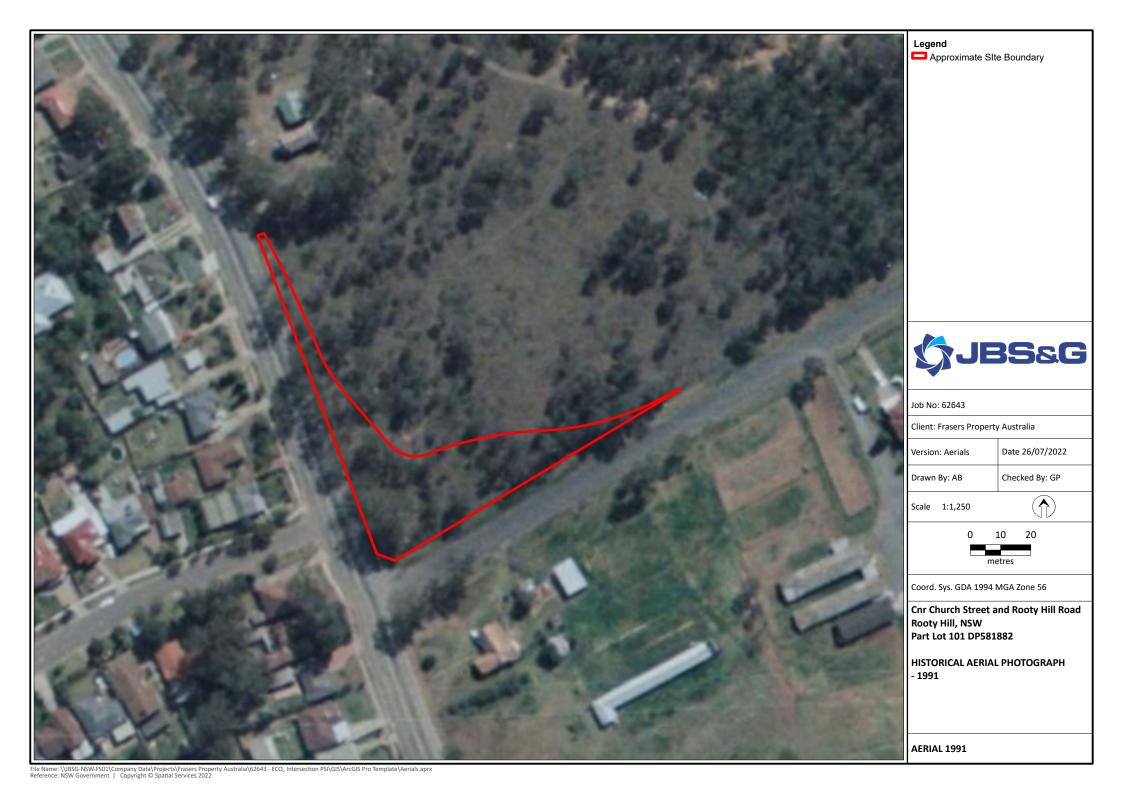

#### 3.4 Aerial Photographs

Copies of aerial photographs obtained from the Department of Land and Property Information are included in **Appendix F.** Relevant information from the aerial photograph review is summarised below in **Table 3.1**.

**Table 3.1 Summary of Aerial Photographs** 

| Year | Site & Surrounding Area Description                                                                                                                                                                                                                                                                                                                                                                                                                                                                                                           |
|------|-----------------------------------------------------------------------------------------------------------------------------------------------------------------------------------------------------------------------------------------------------------------------------------------------------------------------------------------------------------------------------------------------------------------------------------------------------------------------------------------------------------------------------------------------|
|      | The site was largely cleared, with some large trees visible in the southern portion of the site. The site appeared to have been part of a larger property being used for agricultural purposes, likely grazing. No structures were visible.                                                                                                                                                                                                                                                                                                   |
| 1943 | The surrounding site area use is primarily for rural/agricultural purposes, with a small number of rural residential dwellings and land clearing to the south and west of the site. The Rooty Hill Presbyterian Church is visible to the north of site. Trees/bushland are present southwest and southeast of the site, along the Church Street site boundary. Rooty Hill Road South and Church Street are unsealed.                                                                                                                          |
| 1956 | There were no significant changes to the site layout compared to 1943 historical aerial photograph.  The surrounding area to the south was occupied by what appeared to be a residence and several structures, likely for agricultural use. Some land clearing has occurred to the southwest, and a rural residential property is visible.                                                                                                                                                                                                    |
| 1965 | Some additional trees and some trees are visible in the site, and what appear to be several tracks are visible from the southern portion of site, extending in a northeast direction offsite.  There appears to be some plant regrowth visible on land to the east. Land to the west and southwest appears to have been subdivided and developed for residential use. A newly constructed road, St Agnes Avenue, is visible west of site. Large structures, possibly chicken sheds or greenhouses are visible on land south of Church Street. |
| 1975 | Additional vegetation regrowth is visible on the site.  The surrounding area to the west and northwest has undergone significant residential development, and the majority of the area is dominated by low density housing. An additional structure, a large shed or similar, is visible to the southeast.                                                                                                                                                                                                                                    |
| 1986 | The site appears to be mostly covered with vegetation. What appears to be a track is visible leading east then northwest from the central portion of the site.  Some building structures on the property to the south and southeast have been demolished. Church Street and Rooty Hill Road South appear to been upgraded from dirt to bitumen.                                                                                                                                                                                               |
| 1991 | The site appeared largely unchanged from the 1986 aerial photograph.  Other than demolition of some buildings on the property to the south and southeast, the surrounding area appeared largely unchanged from the 1986 aerial photograph.                                                                                                                                                                                                                                                                                                    |
| 2004 | The site appeared largely unchanged from the 1991 aerial photograph.  Other than demolition of some buildings on the property to the south and southeast, and construction of a new building adjacent the Rooty Hill Church to the north, the surrounding area appeared largely unchanged from the 1991 aerial photograph.                                                                                                                                                                                                                    |
| 2010 | The site appeared largely unchanged from the 2004 aerial photograph.  Land to the south and southeast has been cleared of buildings, and what appears to be vehicle access track is visible within the bush to the northwest.                                                                                                                                                                                                                                                                                                                 |
| 2022 | The site appeared largely unchanged from the 2010 aerial photograph.  Further residential subdivision and development has occurred on land to the west. The property to the south appears to have been subject to minor earthworks, with a large area of bare ground visible.                                                                                                                                                                                                                                                                 |