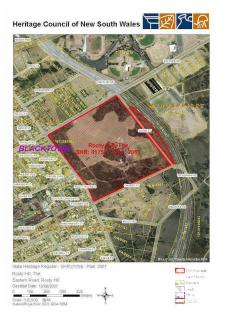

# 3.2 Australian and NSW Heritage Register

A search of the Australian Heritage database did not identify any heritage listed items at the site.

https://www.fairtrading.nsw.gov.au/loose-fill-asbestos-insulation-register accessed 1 March 2022

The site forms part of a NSW Heritage listed item known as Morreau Reserve, or The Rooty Hill. State Heritage Register Plan 2061 showing the boundary of the heritage item is included in **Appendix D**. The statement of significance indicated that the site was listed due to its Aboriginal cultural, and later, colonial grazier history.

Both Australian Heritage Trust and NSW Heritage information are included in Appendix D.