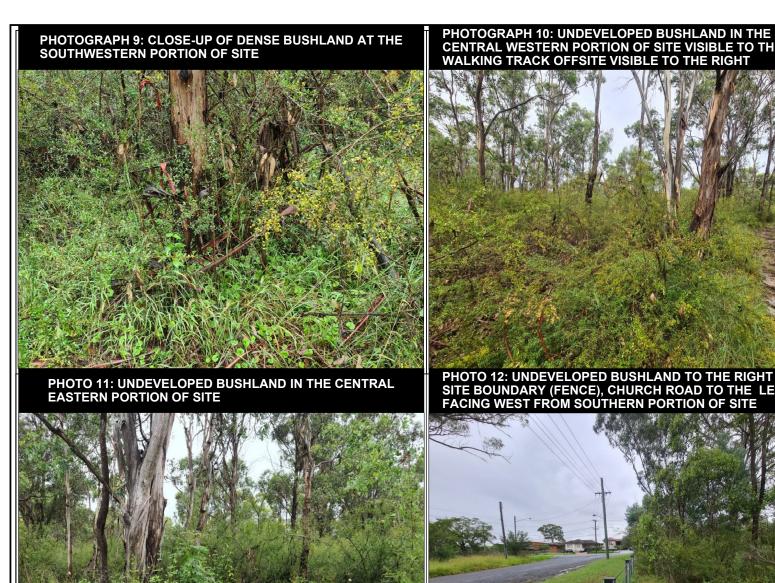

The site comprised an irregular triangular shaped parcel of land, bound by Rooty Hill Road South to the west, Church Street to the south, and undeveloped bush land to the north and west (see **Photographs 1** to **12**). Rooty Hill Presbyterian Church borders the site to the northwest. The entrance to Morreau Reserve (**Photograph 7**) is located approximately 150 m northeast of the eastern extent of the site.

The site was dominated by undeveloped bush, comprising mature trees and dense undergrowth to the north and east that became visibly sparser closer to the roadway boundaries to the south and west (**Photograph 4**). No significant undulation in the topography was observed, with a gentle downward slope noted towards the southeast, along the trajectory of Rooty Hill Road South.