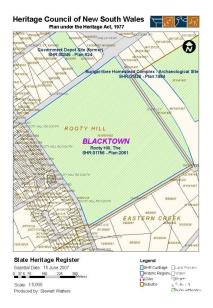

# 3.2 Australian and NSW Heritage Register

A search of the Australian Heritage database did not identify any heritage listed items at the site.

https://www.fairtrading.nsw.gov.au/loose-fill-asbestos-insulation-register accessed 1 March 2022

The site forms part of a NSW Heritage listed item known as Morreau Reserve, or The Rooty Hill. State Heritage Register Plan 2061 showing the boundary of the heritage item is included in **Appendix D**. The statement of significance indicated that the site was listed due to its Aboriginal cultural, and later, colonial grazier history.

Both Australian Heritage Trust and NSW Heritage information are included in Appendix D.