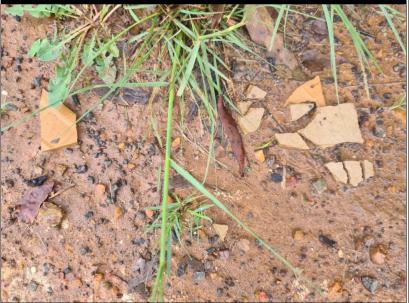

Some anthropogenic materials were noted on the ground surface along Rooty Hill Road South and Church Street boundaries (southwest), and along the Church Street boundary (south and southeast), likely due to littering/dumping activities, including plastic and glass bottles, a brick, terracotta, a car tyre, a bicycle frame and assorted discarded food packaging (**Photographs 13** to **20**). JBS&G note that the observed rubbish were inert in nature, and no evidence of contamination such as asbestos, odours, seepage or staining were observed within the site boundary.

APPENDIX A

PHOTO 20: TERRACOTTA FRAGMENTS ON SURFACE NEAR CHURCH STREET SOUTHEASTERN BOUNDARY

Job No: 62643

Client: Frasers Property Australia

Version: R01 Rev B Date: 21/04/2022

Drawn By: GP Checked By: JDM