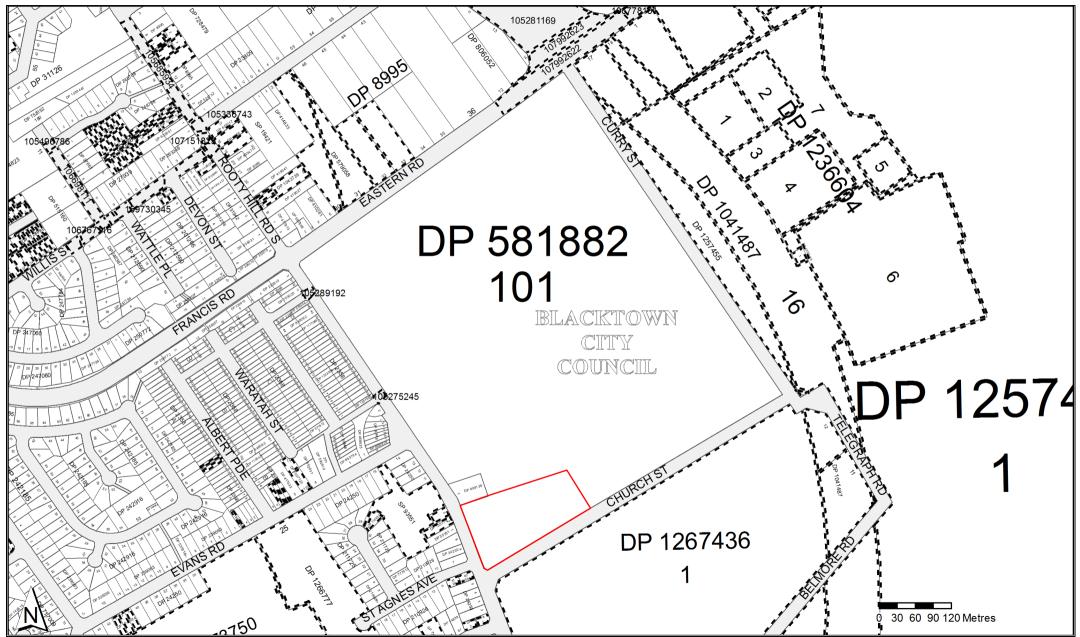

#### 2.1 Site Identification

The site location is shown on **Figure 1**. The site layout and associated cadastral boundaries are shown on **Figure 2**. The site details are summarised in **Table 2.1** and described in detail in the following sections.

**Table 2.1 Summary Site Details** 

| Lot/Deposited Plan (DP)            | Lot 101 DP581882                                                                    |  |  |  |
|------------------------------------|-------------------------------------------------------------------------------------|--|--|--|
| Address                            | Cnr Church Street and Rooty Hill Road, Rooty Hill, NSW                              |  |  |  |
| <b>Local Government Authority</b>  | Blacktown City Council                                                              |  |  |  |
| <b>Approximate MGA Coordinates</b> | E: 301072                                                                           |  |  |  |
| (GDA94 - MGA56)                    | N: 6259984                                                                          |  |  |  |
| Site Zoning                        | Unzoned under State Environmental Planning Policy (Precincts—Western Parkland City) |  |  |  |
|                                    | 2021                                                                                |  |  |  |
| <b>Current Use</b>                 | Bushland/open space                                                                 |  |  |  |
| Previous Use                       | Rural/agricultural                                                                  |  |  |  |
| Site Area                          | Approximately 2,230m <sup>2</sup>                                                   |  |  |  |