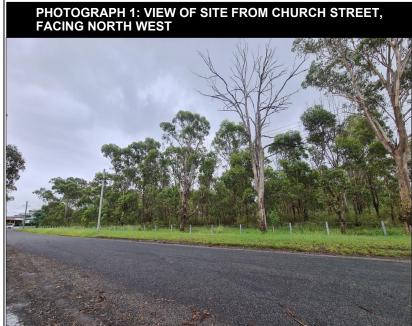

# 2.2 Site Description

A detailed site inspection was completed on 28 February 2022 by one of JBS&G's appropriately qualified environmental consultants. Photographs collected during the inspection are presented in **Appendix A**.

The site comprised an irregular triangular shaped parcel of land, bound by Rooty Hill Road South to the west, Church Street to the south, and undeveloped bush land to the north and west (see **Photographs 1** to **12**). Rooty Hill Presbyterian Church borders the site to the northwest. The entrance to Morreau Reserve (**Photograph 7**) is located approximately 150 m northeast of the eastern extent of the site.

The site was dominated by undeveloped bush, comprising mature trees and dense undergrowth to the north and east that became visibly sparser closer to the roadway boundaries to the south and west (**Photograph 4**). No significant undulation in the topography was observed, with a gentle downward slope noted towards the southeast, along the trajectory of Rooty Hill Road South.