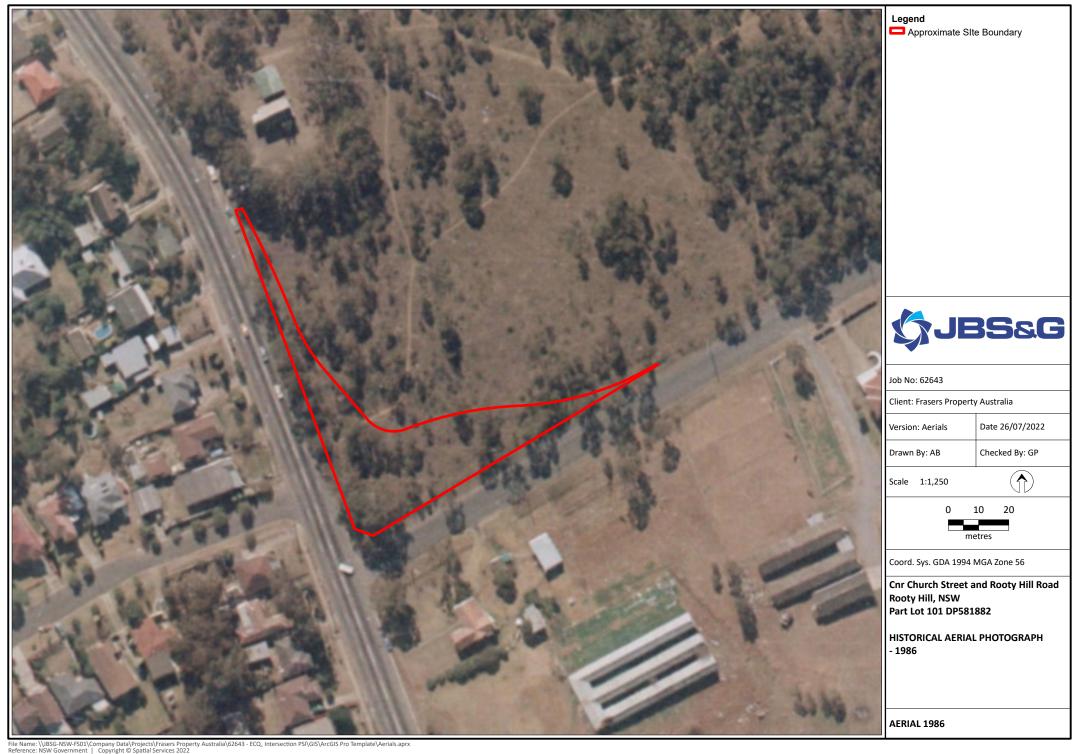

#### 3.4 Aerial Photographs

Copies of aerial photographs obtained from the Department of Land and Property Information are included in **Appendix F.** Relevant information from the aerial photograph review is summarised below in **Table 3.1**.

**Table 3.1 Summary of Aerial Photographs** 

| Year | Site & Surrounding Area Description                                                                                                                                                                                                                                                                                                                                                                                                                                                                                                           |
|------|-----------------------------------------------------------------------------------------------------------------------------------------------------------------------------------------------------------------------------------------------------------------------------------------------------------------------------------------------------------------------------------------------------------------------------------------------------------------------------------------------------------------------------------------------|
|      | The site was largely cleared, with some large trees visible in the southern portion of the site. The site appeared to have been part of a larger property being used for agricultural purposes, likely grazing. No structures were visible.                                                                                                                                                                                                                                                                                                   |
| 1943 | The surrounding site area use is primarily for rural/agricultural purposes, with a small number of rural residential dwellings and land clearing to the south and west of the site. The Rooty Hill Presbyterian Church is visible to the north of site. Trees/bushland are present southwest and southeast of the site, along the Church Street site boundary. Rooty Hill Road South and Church Street are unsealed.                                                                                                                          |
| 1956 | There were no significant changes to the site layout compared to 1943 historical aerial photograph.  The surrounding area to the south was occupied by what appeared to be a residence and several structures, likely for agricultural use. Some land clearing has occurred to the southwest, and a rural residential property is visible.                                                                                                                                                                                                    |
| 1965 | Some additional trees and some trees are visible in the site, and what appear to be several tracks are visible from the southern portion of site, extending in a northeast direction offsite.  There appears to be some plant regrowth visible on land to the east. Land to the west and southwest appears to have been subdivided and developed for residential use. A newly constructed road, St Agnes Avenue, is visible west of site. Large structures, possibly chicken sheds or greenhouses are visible on land south of Church Street. |
| 1975 | Additional vegetation regrowth is visible on the site.  The surrounding area to the west and northwest has undergone significant residential development, and the majority of the area is dominated by low density housing. An additional structure, a large shed or similar, is visible to the southeast.                                                                                                                                                                                                                                    |
| 1986 | The site appears to be mostly covered with vegetation. What appears to be a track is visible leading east then northwest from the central portion of the site.  Some building structures on the property to the south and southeast have been demolished. Church Street and Rooty Hill Road South appear to been upgraded from dirt to bitumen.                                                                                                                                                                                               |
| 1991 | The site appeared largely unchanged from the 1986 aerial photograph.  Other than demolition of some buildings on the property to the south and southeast, the surrounding area appeared largely unchanged from the 1986 aerial photograph.                                                                                                                                                                                                                                                                                                    |
| 2004 | The site appeared largely unchanged from the 1991 aerial photograph.  Other than demolition of some buildings on the property to the south and southeast, and construction of a new building adjacent the Rooty Hill Church to the north, the surrounding area appeared largely unchanged from the 1991 aerial photograph.                                                                                                                                                                                                                    |
| 2010 | The site appeared largely unchanged from the 2004 aerial photograph.  Land to the south and southeast has been cleared of buildings, and what appears to be vehicle access track is visible within the bush to the northwest.                                                                                                                                                                                                                                                                                                                 |
| 2022 | The site appeared largely unchanged from the 2010 aerial photograph.  Further residential subdivision and development has occurred on land to the west. The property to the south appears to have been subject to minor earthworks, with a large area of bare ground visible.                                                                                                                                                                                                                                                                 |