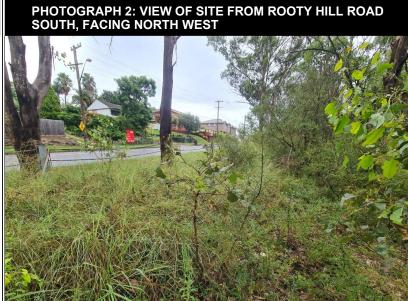

# 2.2 Site Description

A detailed site inspection was completed on 28 February 2022 by one of JBS&G's appropriately qualified environmental consultants. Photographs collected during the inspection are presented in **Appendix A**.

The site comprised an irregular triangular shaped parcel of land, bound by Rooty Hill Road South to the west, Church Street to the south, and undeveloped bush land to the north and west (see **Photographs 1** to **12**). Rooty Hill Presbyterian Church borders the site to the northwest. The entrance to Morreau Reserve (**Photograph 7**) is located approximately 150 m northeast of the eastern extent of the site.

The site was dominated by undeveloped bush, comprising mature trees and dense undergrowth to the north and east that became visibly sparser closer to the roadway boundaries to the south and west (**Photograph 4**). No significant undulation in the topography was observed, with a gentle downward slope noted towards the southeast, along the trajectory of Rooty Hill Road South.