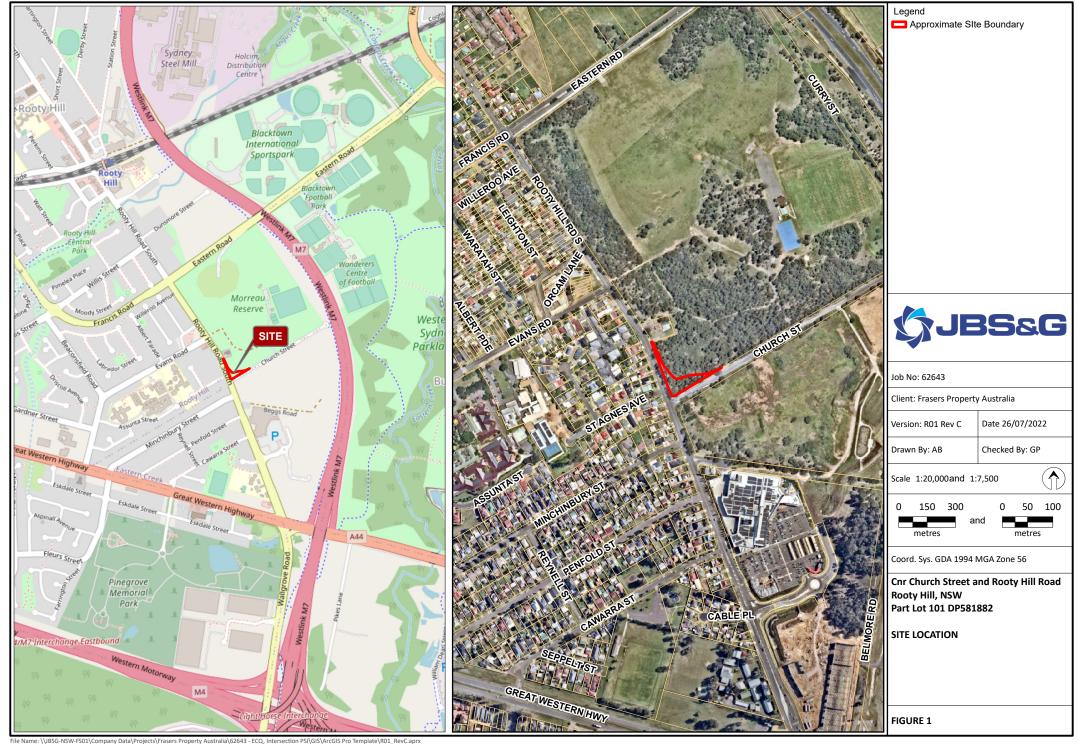

# **Executive Summary**

JBS&G Australia Pty Ltd (JBS&G) was engaged by Frasers Property Australia (Frasers, the client) to provide environmental consultancy services associated with the proposed intersection upgrade at Rooty Hill Road South and Church Street, Eastern Creek (the site). The site is formally identified as part Lot 101 in DP581882, with a total area of approximately 2,230 m<sup>2</sup>. The site location and layout are presented on **Figures 1** and **2**, respectively.

# 1. Introduction

JBS&G Australia Pty Ltd (JBS&G) was engaged by Frasers Property Australia (Frasers, the client) to provide environmental consultancy services associated with the proposed intersection upgrade at Rooty Hill Road South and Church Street, Eastern Creek (the site). The site is formally identified as part Lot 101 in DP581882, with a total area of approximately 2,230 m<sup>2</sup>. The site location and layout are present on **Figures 1** and **2**, respectively.

#### 2.1 Site Identification

The site location is shown on **Figure 1**. The site layout and associated cadastral boundaries are shown on **Figure 2**. The site details are summarised in **Table 2.1** and described in detail in the following sections.