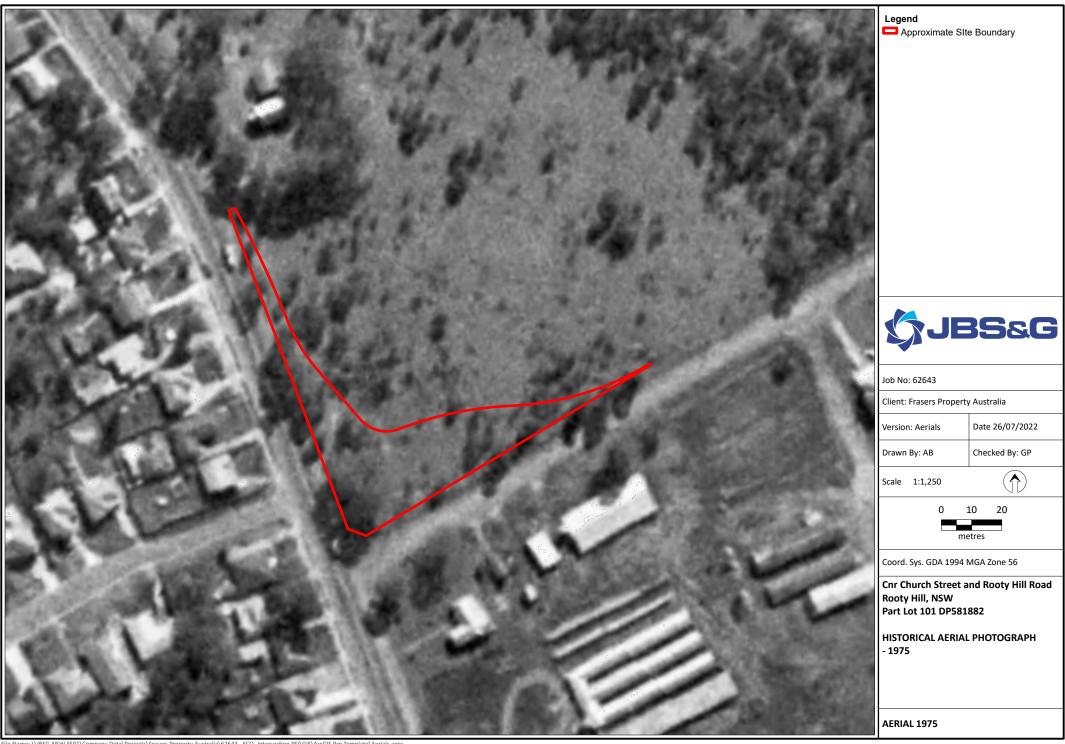

#### 3.4 Aerial Photographs

Copies of aerial photographs obtained from the Department of Land and Property Information are included in **Appendix F.** Relevant information from the aerial photograph review is summarised below in **Table 3.1**.

**Table 3.1 Summary of Aerial Photographs** 

| Year | Site & Surrounding Area Description                                                                                                                                                                                                                                                                                                                                                                                                                                                                                                           |
|------|-----------------------------------------------------------------------------------------------------------------------------------------------------------------------------------------------------------------------------------------------------------------------------------------------------------------------------------------------------------------------------------------------------------------------------------------------------------------------------------------------------------------------------------------------|
|      | The site was largely cleared, with some large trees visible in the southern portion of the site. The site appeared to have been part of a larger property being used for agricultural purposes, likely grazing. No structures were visible.                                                                                                                                                                                                                                                                                                   |
| 1943 | The surrounding site area use is primarily for rural/agricultural purposes, with a small number of rural residential dwellings and land clearing to the south and west of the site. The Rooty Hill Presbyterian Church is visible to the north of site. Trees/bushland are present southwest and southeast of the site, along the Church Street site boundary. Rooty Hill Road South and Church Street are unsealed.                                                                                                                          |
| 1956 | There were no significant changes to the site layout compared to 1943 historical aerial photograph.  The surrounding area to the south was occupied by what appeared to be a residence and several structures, likely for agricultural use. Some land clearing has occurred to the southwest, and a rural residential property is visible.                                                                                                                                                                                                    |
| 1965 | Some additional trees and some trees are visible in the site, and what appear to be several tracks are visible from the southern portion of site, extending in a northeast direction offsite.  There appears to be some plant regrowth visible on land to the east. Land to the west and southwest appears to have been subdivided and developed for residential use. A newly constructed road, St Agnes Avenue, is visible west of site. Large structures, possibly chicken sheds or greenhouses are visible on land south of Church Street. |
| 1975 | Additional vegetation regrowth is visible on the site.  The surrounding area to the west and northwest has undergone significant residential development, and the majority of the area is dominated by low density housing. An additional structure, a large shed or similar, is visible to the southeast.                                                                                                                                                                                                                                    |
| 1986 | The site appears to be mostly covered with vegetation. What appears to be a track is visible leading east then northwest from the central portion of the site.  Some building structures on the property to the south and southeast have been demolished. Church Street and Rooty Hill Road South appear to been upgraded from dirt to bitumen.                                                                                                                                                                                               |
| 1991 | The site appeared largely unchanged from the 1986 aerial photograph.  Other than demolition of some buildings on the property to the south and southeast, the surrounding area appeared largely unchanged from the 1986 aerial photograph.                                                                                                                                                                                                                                                                                                    |
| 2004 | The site appeared largely unchanged from the 1991 aerial photograph.  Other than demolition of some buildings on the property to the south and southeast, and construction of a new building adjacent the Rooty Hill Church to the north, the surrounding area appeared largely unchanged from the 1991 aerial photograph.                                                                                                                                                                                                                    |
| 2010 | The site appeared largely unchanged from the 2004 aerial photograph.  Land to the south and southeast has been cleared of buildings, and what appears to be vehicle access track is visible within the bush to the northwest.                                                                                                                                                                                                                                                                                                                 |
| 2022 | The site appeared largely unchanged from the 2010 aerial photograph.  Further residential subdivision and development has occurred on land to the west. The property to the south appears to have been subject to minor earthworks, with a large area of bare ground visible.                                                                                                                                                                                                                                                                 |