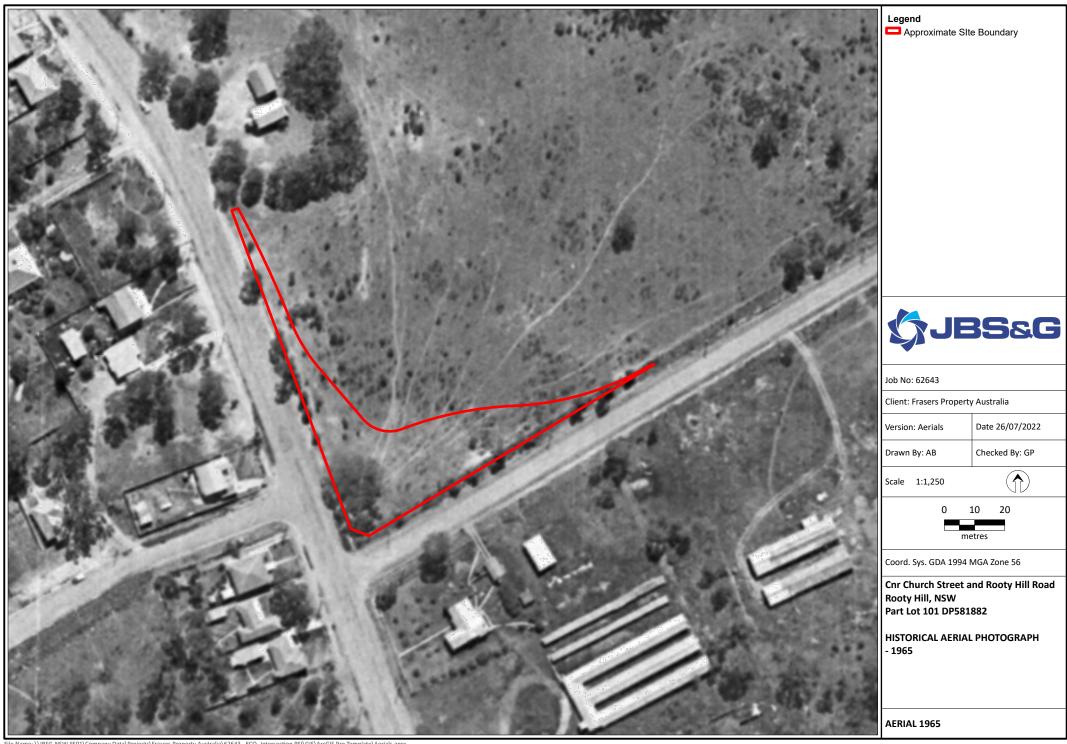

#### 3.4 Aerial Photographs

Copies of aerial photographs obtained from the Department of Land and Property Information are included in **Appendix F.** Relevant information from the aerial photograph review is summarised below in **Table 3.1**.

**Table 3.1 Summary of Aerial Photographs** 

| Year | Site & Surrounding Area Description                                                                                                                                                                                                                                                                                                                                                                                                                                                                                                           |
|------|-----------------------------------------------------------------------------------------------------------------------------------------------------------------------------------------------------------------------------------------------------------------------------------------------------------------------------------------------------------------------------------------------------------------------------------------------------------------------------------------------------------------------------------------------|
|      | The site was largely cleared, with some large trees visible in the southern portion of the site. The site appeared to have been part of a larger property being used for agricultural purposes, likely grazing. No structures were visible.                                                                                                                                                                                                                                                                                                   |
| 1943 | The surrounding site area use is primarily for rural/agricultural purposes, with a small number of rural residential dwellings and land clearing to the south and west of the site. The Rooty Hill Presbyterian Church is visible to the north of site. Trees/bushland are present southwest and southeast of the site, along the Church Street site boundary. Rooty Hill Road South and Church Street are unsealed.                                                                                                                          |
| 1956 | There were no significant changes to the site layout compared to 1943 historical aerial photograph.  The surrounding area to the south was occupied by what appeared to be a residence and several structures, likely for agricultural use. Some land clearing has occurred to the southwest, and a rural residential property is visible.                                                                                                                                                                                                    |
| 1965 | Some additional trees and some trees are visible in the site, and what appear to be several tracks are visible from the southern portion of site, extending in a northeast direction offsite.  There appears to be some plant regrowth visible on land to the east. Land to the west and southwest appears to have been subdivided and developed for residential use. A newly constructed road, St Agnes Avenue, is visible west of site. Large structures, possibly chicken sheds or greenhouses are visible on land south of Church Street. |
| 1975 | Additional vegetation regrowth is visible on the site.  The surrounding area to the west and northwest has undergone significant residential development, and the majority of the area is dominated by low density housing. An additional structure, a large shed or similar, is visible to the southeast.                                                                                                                                                                                                                                    |
| 1986 | The site appears to be mostly covered with vegetation. What appears to be a track is visible leading east then northwest from the central portion of the site.  Some building structures on the property to the south and southeast have been demolished. Church Street and Rooty Hill Road South appear to been upgraded from dirt to bitumen.                                                                                                                                                                                               |
| 1991 | The site appeared largely unchanged from the 1986 aerial photograph.  Other than demolition of some buildings on the property to the south and southeast, the surrounding area appeared largely unchanged from the 1986 aerial photograph.                                                                                                                                                                                                                                                                                                    |
| 2004 | The site appeared largely unchanged from the 1991 aerial photograph.  Other than demolition of some buildings on the property to the south and southeast, and construction of a new building adjacent the Rooty Hill Church to the north, the surrounding area appeared largely unchanged from the 1991 aerial photograph.                                                                                                                                                                                                                    |
| 2010 | The site appeared largely unchanged from the 2004 aerial photograph.  Land to the south and southeast has been cleared of buildings, and what appears to be vehicle access track is visible within the bush to the northwest.                                                                                                                                                                                                                                                                                                                 |
| 2022 | The site appeared largely unchanged from the 2010 aerial photograph.  Further residential subdivision and development has occurred on land to the west. The property to the south appears to have been subject to minor earthworks, with a large area of bare ground visible.                                                                                                                                                                                                                                                                 |