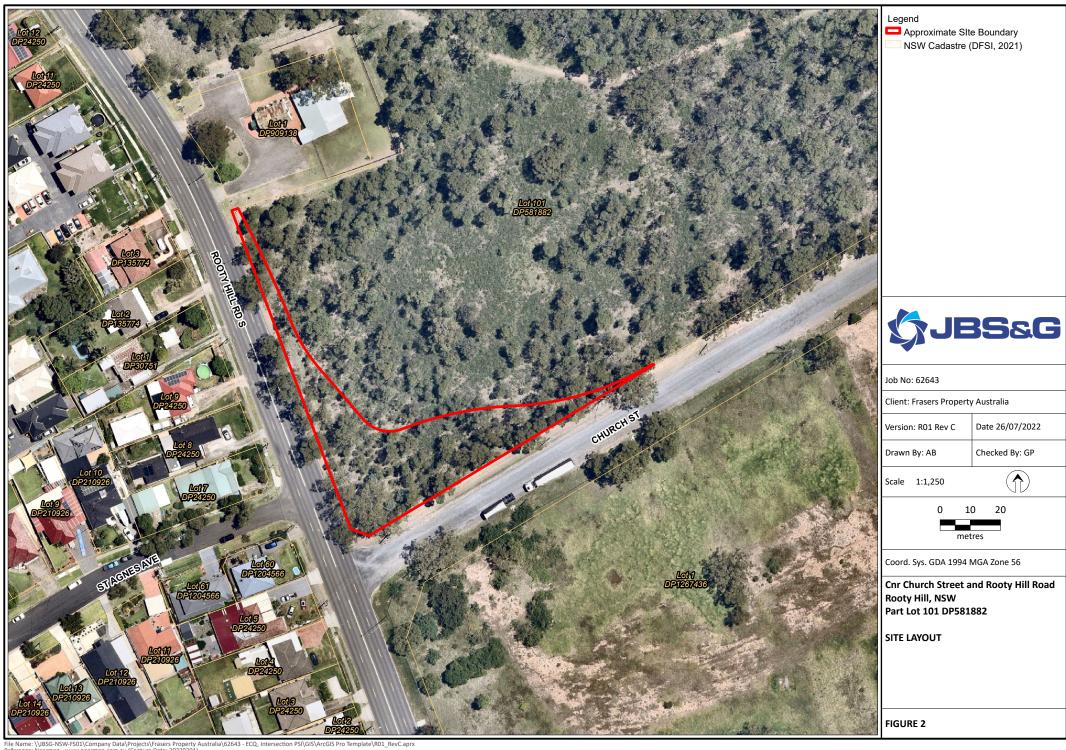

# **Executive Summary**

JBS&G Australia Pty Ltd (JBS&G) was engaged by Frasers Property Australia (Frasers, the client) to provide environmental consultancy services associated with the proposed intersection upgrade at Rooty Hill Road South and Church Street, Eastern Creek (the site). The site is formally identified as part Lot 101 in DP581882, with a total area of approximately 2,230 m<sup>2</sup>. The site location and layout are presented on **Figures 1** and **2**, respectively.

# 1. Introduction

JBS&G Australia Pty Ltd (JBS&G) was engaged by Frasers Property Australia (Frasers, the client) to provide environmental consultancy services associated with the proposed intersection upgrade at Rooty Hill Road South and Church Street, Eastern Creek (the site). The site is formally identified as part Lot 101 in DP581882, with a total area of approximately 2,230 m<sup>2</sup>. The site location and layout are present on **Figures 1** and **2**, respectively.

#### 2.1 Site Identification

The site location is shown on **Figure 1**. The site layout and associated cadastral boundaries are shown on **Figure 2**. The site details are summarised in **Table 2.1** and described in detail in the following sections.

The site comprised an irregular triangular shaped parcel of land, bound by Rooty Hill Road South to the west, Church Street to the south, and undeveloped bush land to the north and west (see **Photographs 1** to **12**). Rooty Hill Presbyterian Church borders the site to the northwest. The entrance to Morreau Reserve (**Photograph 7**) is located approximately 150 m northeast of the eastern extent of the site.