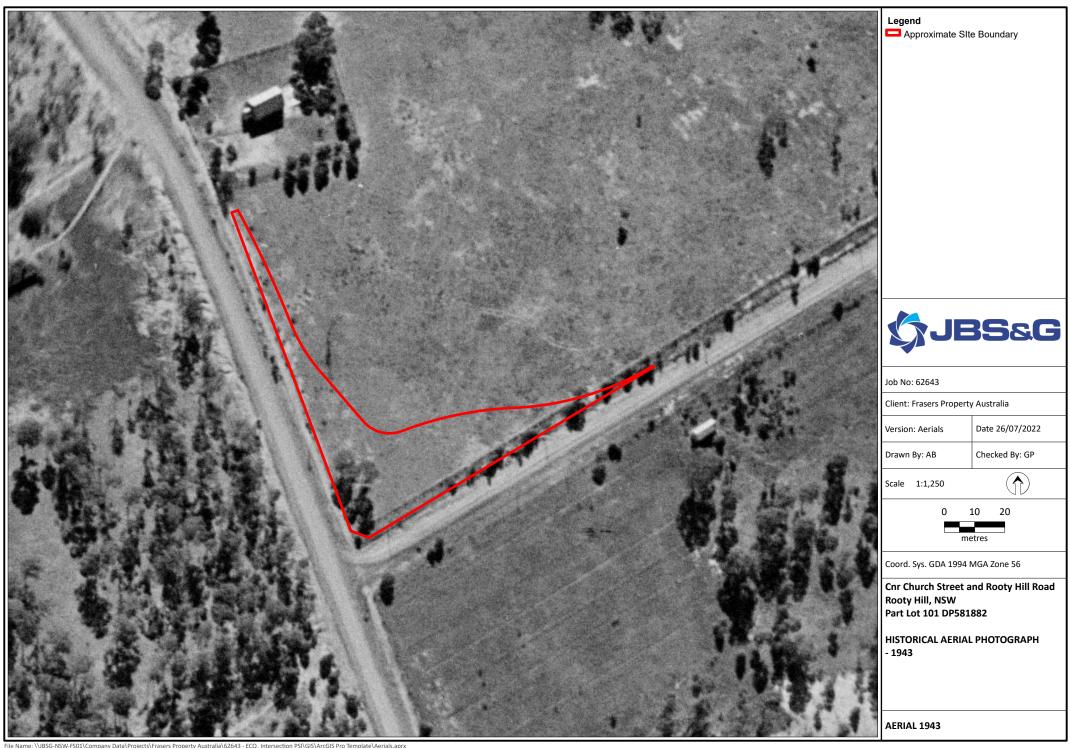

#### 3.4 Aerial Photographs

Copies of aerial photographs obtained from the Department of Land and Property Information are included in **Appendix F.** Relevant information from the aerial photograph review is summarised below in **Table 3.1**.

**Table 3.1 Summary of Aerial Photographs** 

| Year | Site & Surrounding Area Description                                                                                                                                                                                                                                                                                                                                                                                                                                                                                                           |
|------|-----------------------------------------------------------------------------------------------------------------------------------------------------------------------------------------------------------------------------------------------------------------------------------------------------------------------------------------------------------------------------------------------------------------------------------------------------------------------------------------------------------------------------------------------|
|      | The site was largely cleared, with some large trees visible in the southern portion of the site. The site appeared to have been part of a larger property being used for agricultural purposes, likely grazing. No structures were visible.                                                                                                                                                                                                                                                                                                   |
| 1943 | The surrounding site area use is primarily for rural/agricultural purposes, with a small number of rural residential dwellings and land clearing to the south and west of the site. The Rooty Hill Presbyterian Church is visible to the north of site. Trees/bushland are present southwest and southeast of the site, along the Church Street site boundary. Rooty Hill Road South and Church Street are unsealed.                                                                                                                          |
| 1956 | There were no significant changes to the site layout compared to 1943 historical aerial photograph.  The surrounding area to the south was occupied by what appeared to be a residence and several structures, likely for agricultural use. Some land clearing has occurred to the southwest, and a rural residential property is visible.                                                                                                                                                                                                    |
| 1965 | Some additional trees and some trees are visible in the site, and what appear to be several tracks are visible from the southern portion of site, extending in a northeast direction offsite.  There appears to be some plant regrowth visible on land to the east. Land to the west and southwest appears to have been subdivided and developed for residential use. A newly constructed road, St Agnes Avenue, is visible west of site. Large structures, possibly chicken sheds or greenhouses are visible on land south of Church Street. |
| 1975 | Additional vegetation regrowth is visible on the site.  The surrounding area to the west and northwest has undergone significant residential development, and the majority of the area is dominated by low density housing. An additional structure, a large shed or similar, is visible to the southeast.                                                                                                                                                                                                                                    |
| 1986 | The site appears to be mostly covered with vegetation. What appears to be a track is visible leading east then northwest from the central portion of the site.  Some building structures on the property to the south and southeast have been demolished. Church Street and Rooty Hill Road South appear to been upgraded from dirt to bitumen.                                                                                                                                                                                               |
| 1991 | The site appeared largely unchanged from the 1986 aerial photograph.  Other than demolition of some buildings on the property to the south and southeast, the surrounding area appeared largely unchanged from the 1986 aerial photograph.                                                                                                                                                                                                                                                                                                    |
| 2004 | The site appeared largely unchanged from the 1991 aerial photograph.  Other than demolition of some buildings on the property to the south and southeast, and construction of a new building adjacent the Rooty Hill Church to the north, the surrounding area appeared largely unchanged from the 1991 aerial photograph.                                                                                                                                                                                                                    |
| 2010 | The site appeared largely unchanged from the 2004 aerial photograph.  Land to the south and southeast has been cleared of buildings, and what appears to be vehicle access track is visible within the bush to the northwest.                                                                                                                                                                                                                                                                                                                 |
| 2022 | The site appeared largely unchanged from the 2010 aerial photograph.  Further residential subdivision and development has occurred on land to the west. The property to the south appears to have been subject to minor earthworks, with a large area of bare ground visible.                                                                                                                                                                                                                                                                 |