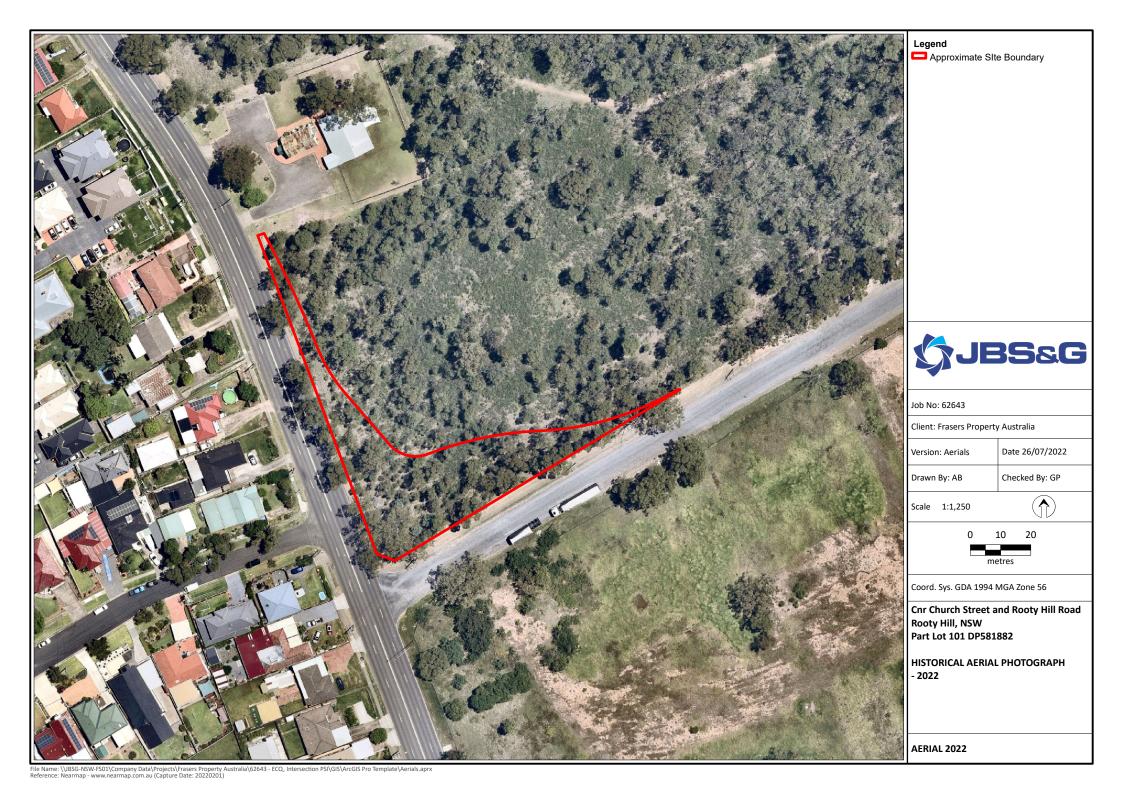

#### 3.4 Aerial Photographs

Copies of aerial photographs obtained from the Department of Land and Property Information are included in **Appendix F.** Relevant information from the aerial photograph review is summarised below in **Table 3.1**.

**Table 3.1 Summary of Aerial Photographs** 

| Year | Site & Surrounding Area Description                                                                                                                                                                                                                                                                                                                                                                                                                                                                                                           |
|------|-----------------------------------------------------------------------------------------------------------------------------------------------------------------------------------------------------------------------------------------------------------------------------------------------------------------------------------------------------------------------------------------------------------------------------------------------------------------------------------------------------------------------------------------------|
|      | The site was largely cleared, with some large trees visible in the southern portion of the site. The site appeared to have been part of a larger property being used for agricultural purposes, likely grazing. No structures were visible.                                                                                                                                                                                                                                                                                                   |
| 1943 | The surrounding site area use is primarily for rural/agricultural purposes, with a small number of rural residential dwellings and land clearing to the south and west of the site. The Rooty Hill Presbyterian Church is visible to the north of site. Trees/bushland are present southwest and southeast of the site, along the Church Street site boundary. Rooty Hill Road South and Church Street are unsealed.                                                                                                                          |
| 1956 | There were no significant changes to the site layout compared to 1943 historical aerial photograph.  The surrounding area to the south was occupied by what appeared to be a residence and several structures, likely for agricultural use. Some land clearing has occurred to the southwest, and a rural residential property is visible.                                                                                                                                                                                                    |
| 1965 | Some additional trees and some trees are visible in the site, and what appear to be several tracks are visible from the southern portion of site, extending in a northeast direction offsite.  There appears to be some plant regrowth visible on land to the east. Land to the west and southwest appears to have been subdivided and developed for residential use. A newly constructed road, St Agnes Avenue, is visible west of site. Large structures, possibly chicken sheds or greenhouses are visible on land south of Church Street. |
| 1975 | Additional vegetation regrowth is visible on the site.  The surrounding area to the west and northwest has undergone significant residential development, and the majority of the area is dominated by low density housing. An additional structure, a large shed or similar, is visible to the southeast.                                                                                                                                                                                                                                    |
| 1986 | The site appears to be mostly covered with vegetation. What appears to be a track is visible leading east then northwest from the central portion of the site.  Some building structures on the property to the south and southeast have been demolished. Church Street and Rooty Hill Road South appear to been upgraded from dirt to bitumen.                                                                                                                                                                                               |
| 1991 | The site appeared largely unchanged from the 1986 aerial photograph.  Other than demolition of some buildings on the property to the south and southeast, the surrounding area appeared largely unchanged from the 1986 aerial photograph.                                                                                                                                                                                                                                                                                                    |
| 2004 | The site appeared largely unchanged from the 1991 aerial photograph.  Other than demolition of some buildings on the property to the south and southeast, and construction of a new building adjacent the Rooty Hill Church to the north, the surrounding area appeared largely unchanged from the 1991 aerial photograph.                                                                                                                                                                                                                    |
| 2010 | The site appeared largely unchanged from the 2004 aerial photograph.  Land to the south and southeast has been cleared of buildings, and what appears to be vehicle access track is visible within the bush to the northwest.                                                                                                                                                                                                                                                                                                                 |
| 2022 | The site appeared largely unchanged from the 2010 aerial photograph.  Further residential subdivision and development has occurred on land to the west. The property to the south appears to have been subject to minor earthworks, with a large area of bare ground visible.                                                                                                                                                                                                                                                                 |