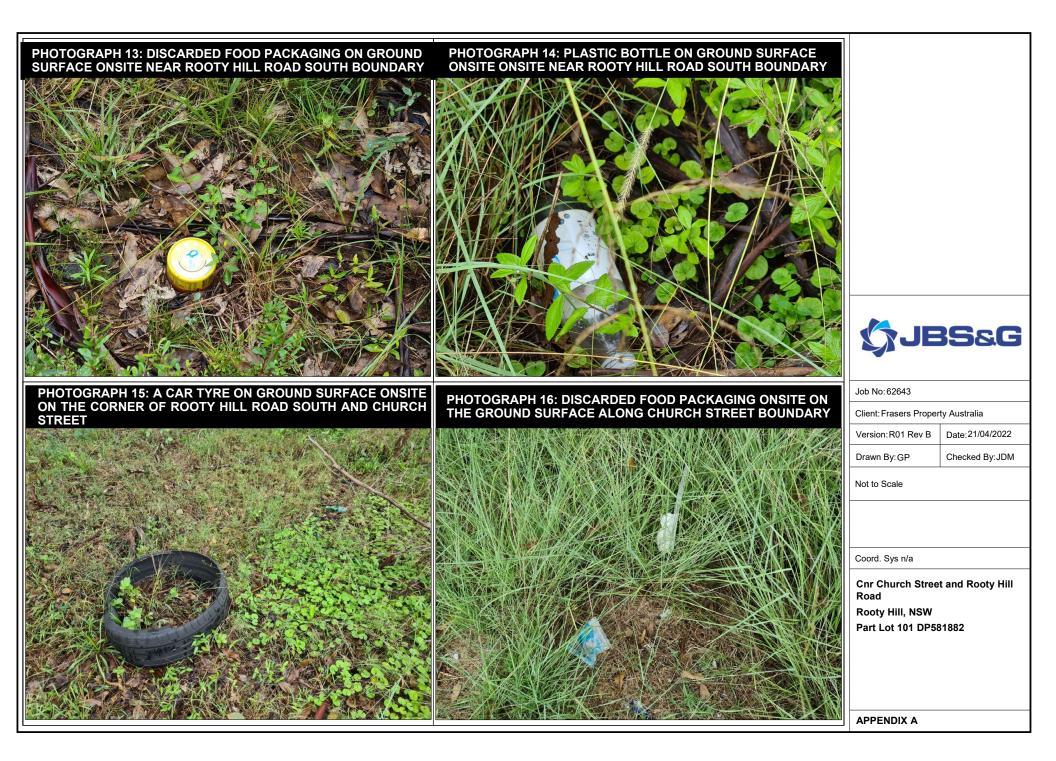

Some anthropogenic materials were noted on the ground surface along Rooty Hill Road South and Church Street boundaries (southwest), and along the Church Street boundary (south and southeast), likely due to littering/dumping activities, including plastic and glass bottles, a brick, terracotta, a car tyre, a bicycle frame and assorted discarded food packaging (**Photographs 13** to **20**). JBS&G note that the observed rubbish were inert in nature, and no evidence of contamination such as asbestos, odours, seepage or staining were observed within the site boundary.