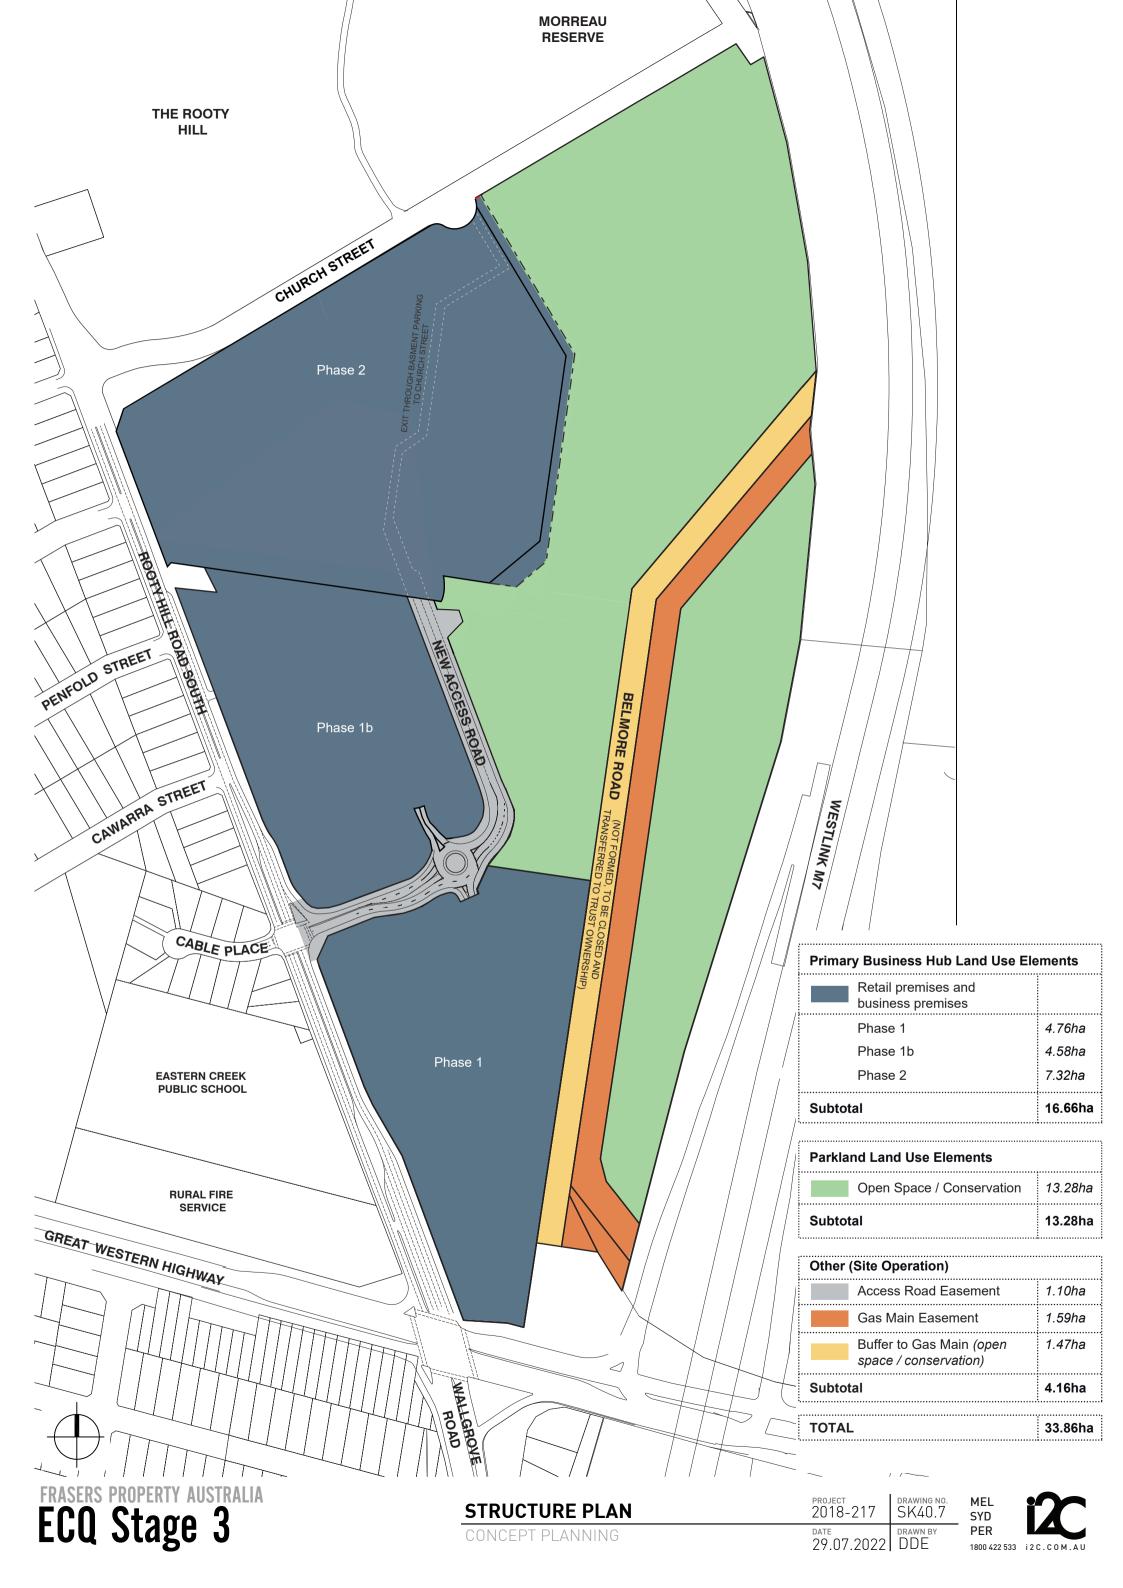

| OFFSET PLAN      | PROJECT<br>2018-217 | drawing no.<br>SK40.3 | MEL<br>SYD   | <b>i</b> 2 |
|------------------|---------------------|-----------------------|--------------|------------|
| CONCEPT PLANNING | DATE                | DRAWN BY              | PER          |            |
|                  | 29.07.2022          | DDE                   | 1800 422 533 | i2C.COM.AU |





| PEDESTRIAN ACCESS | PROJECT<br>2018-217 | drawing no.<br>SK40.4 | MEL<br>SYD                       |
|-------------------|---------------------|-----------------------|----------------------------------|
| CONCEPT PLANNING  | DATE                | DRAWN BY              | PER                              |
|                   | 29.07.2022          | I DDE                 | 1800 422 533 i 2 C . C O M . A U |