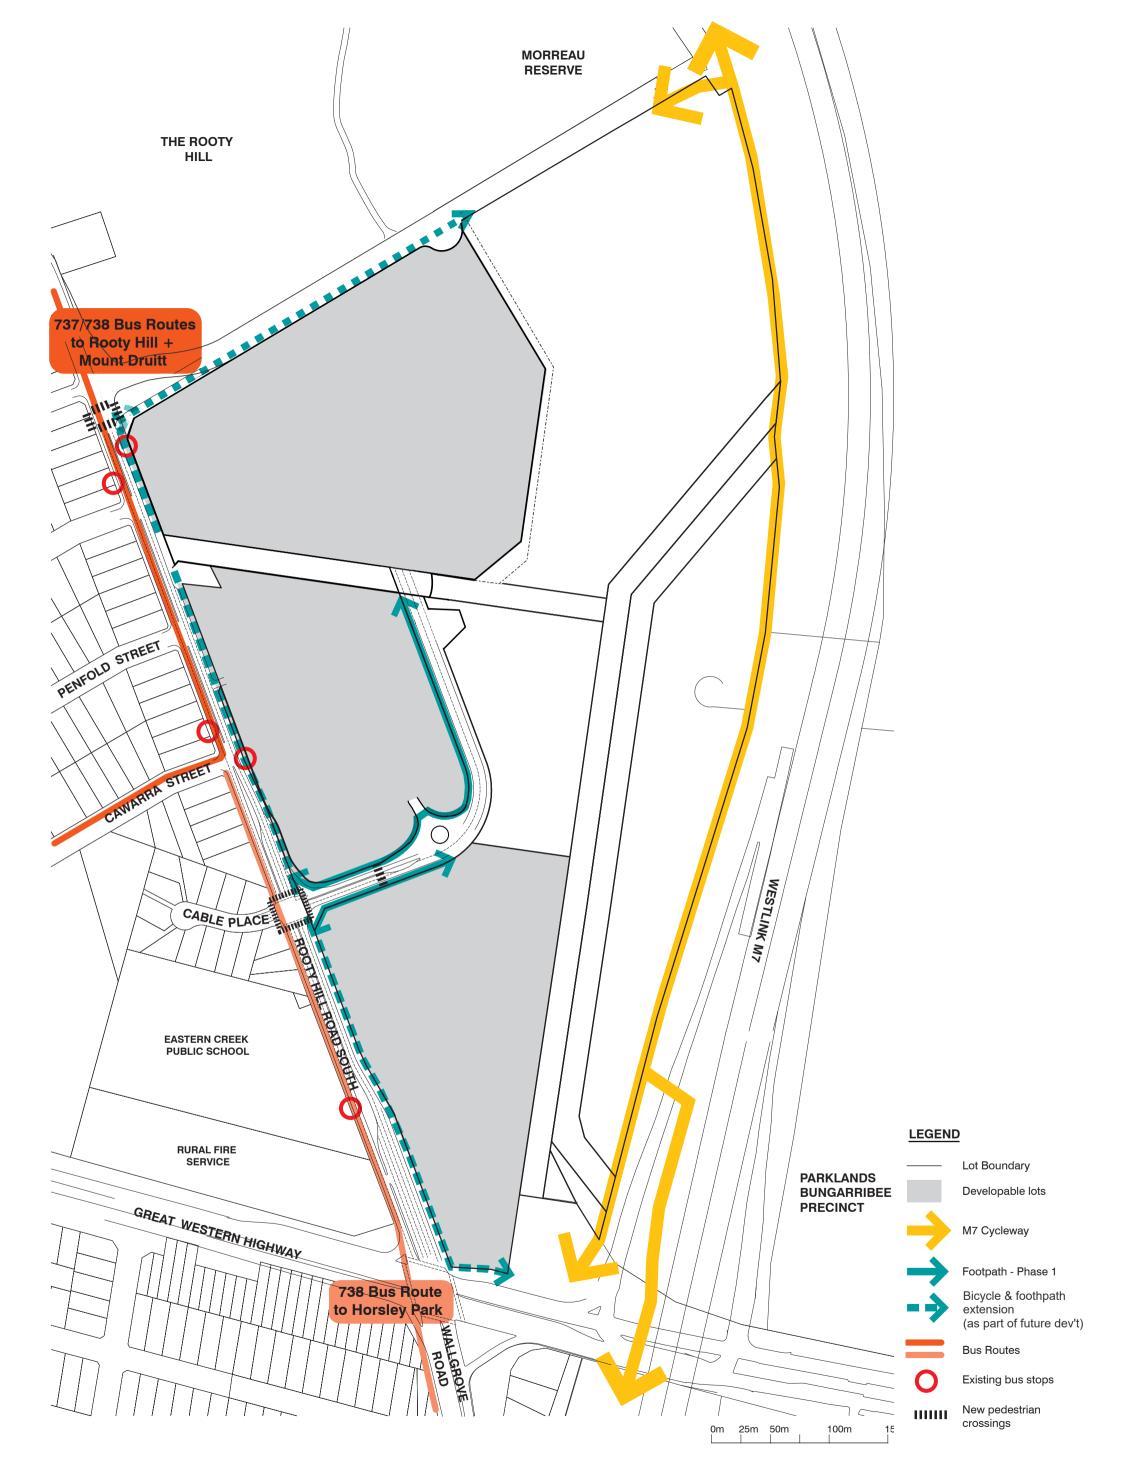

| PEDESTRIAN ACCESS | PROJECT<br>2018-217 | drawing no.<br>SK40.4 | MEL<br>SYD                       |
|-------------------|---------------------|-----------------------|----------------------------------|
| CONCEPT PLANNING  | DATE                | DRAWN BY              | PER                              |
|                   | 29.07.2022          | I DDE                 | 1800 422 533 i 2 C . C O M . A U |