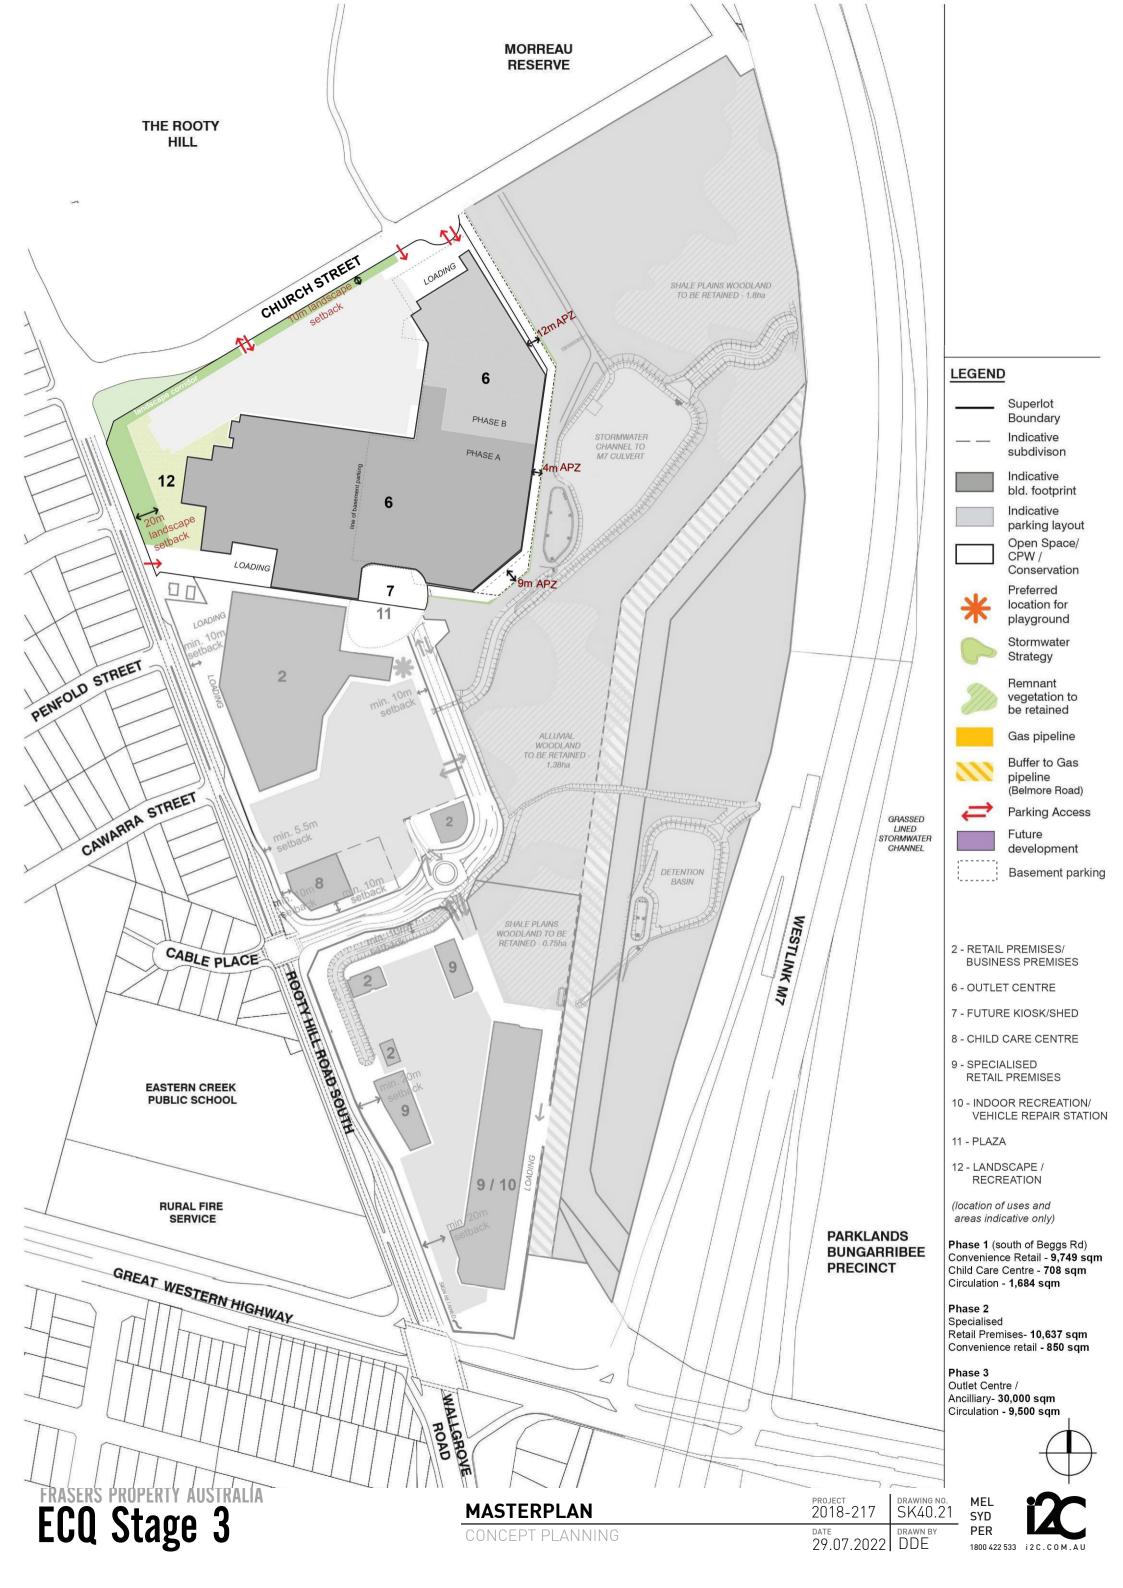

## **Proposed Offset Area**

## Eastern Creek Business Hub

| OFFSET PLAN      | PROJECT<br>2018-217 | drawing no.<br>SK40.3 | MEL<br>SYD   | <b>i</b> 2 |
|------------------|---------------------|-----------------------|--------------|------------|
| CONCEPT PLANNING | DATE                | DRAWN BY              | PER          |            |
|                  | 29.07.2022          | DDE                   | 1800 422 533 | i2C.COM.AU |