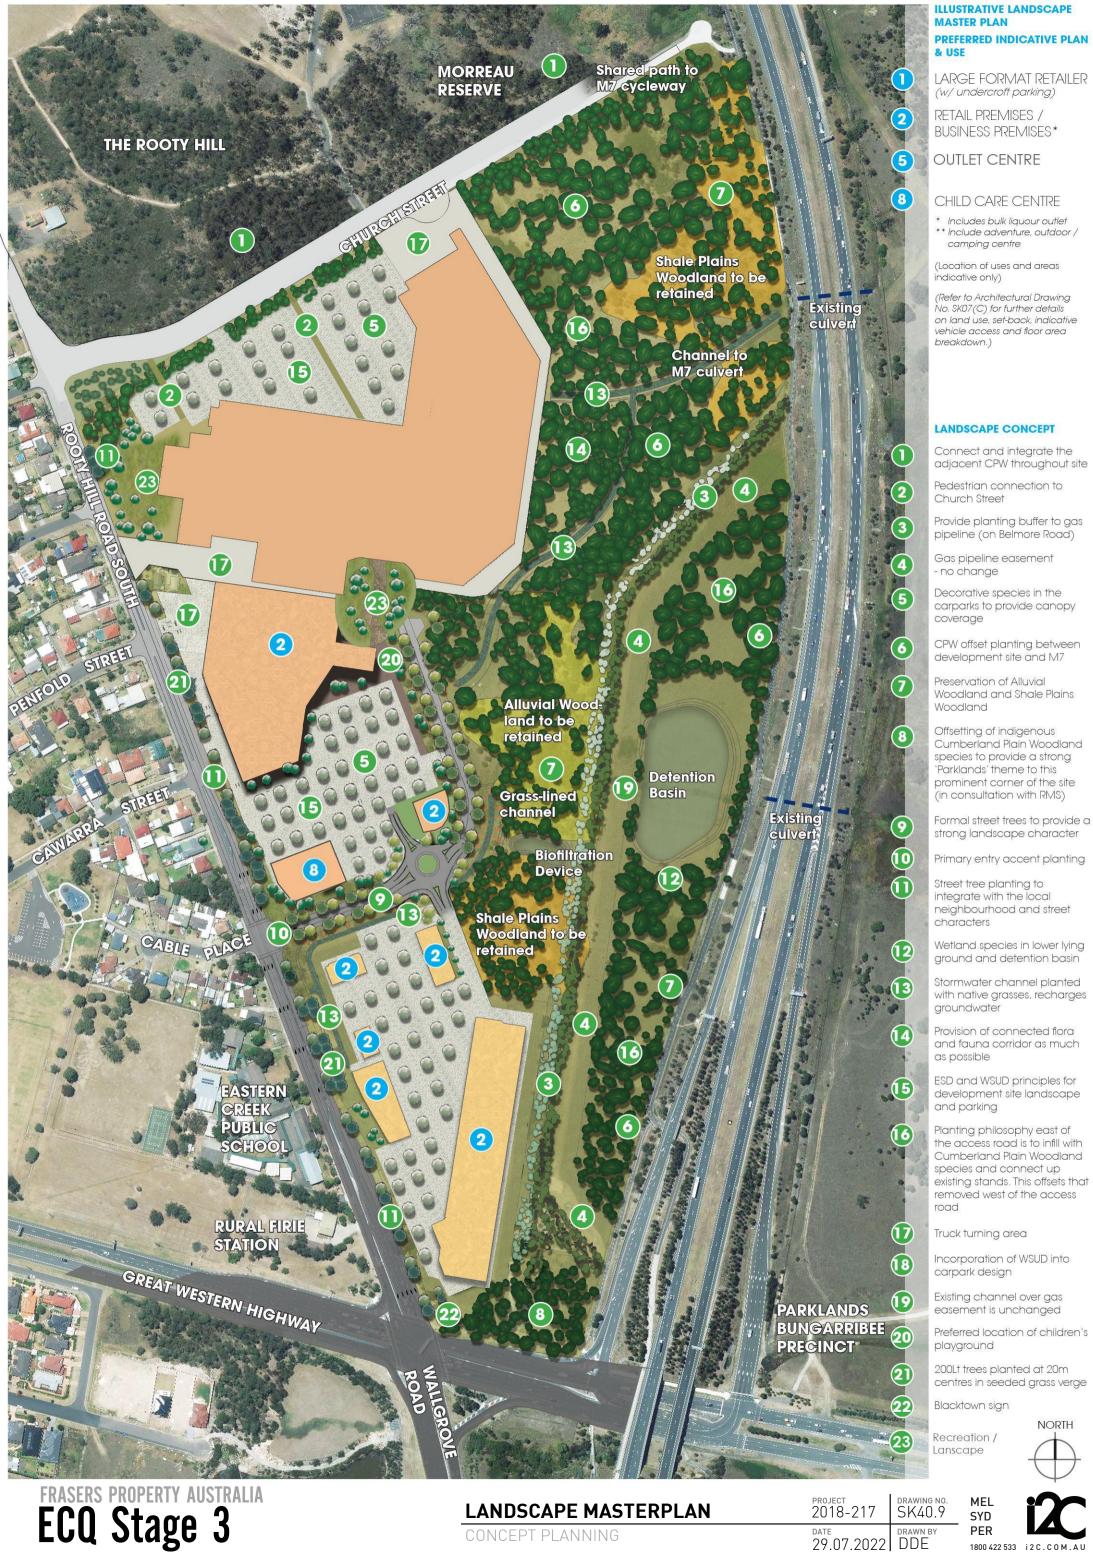

FSET PLAN      | PROJECT<br>2018-217 | drawing no.<br>SK40.3 | MEL<br>SYD   | <b>i</b> 2 |
|------------------|---------------------|-----------------------|--------------|------------|
| CONCEPT PLANNING | DATE                | DRAWN BY              | PER          |            |
|                  | 29.07.2022          | DDE                   | 1800 422 533 | i2C.COM.AU |





| PEDESTRIAN ACCESS | PROJECT<br>2018-217 | drawing no.<br>SK40.4 | MEL<br>SYD                       |
|-------------------|---------------------|-----------------------|----------------------------------|
| CONCEPT PLANNING  | DATE                | DRAWN BY              | PER                              |
|                   | 29.07.2022          | I DDE                 | 1800 422 533 i 2 C . C O M . A U |