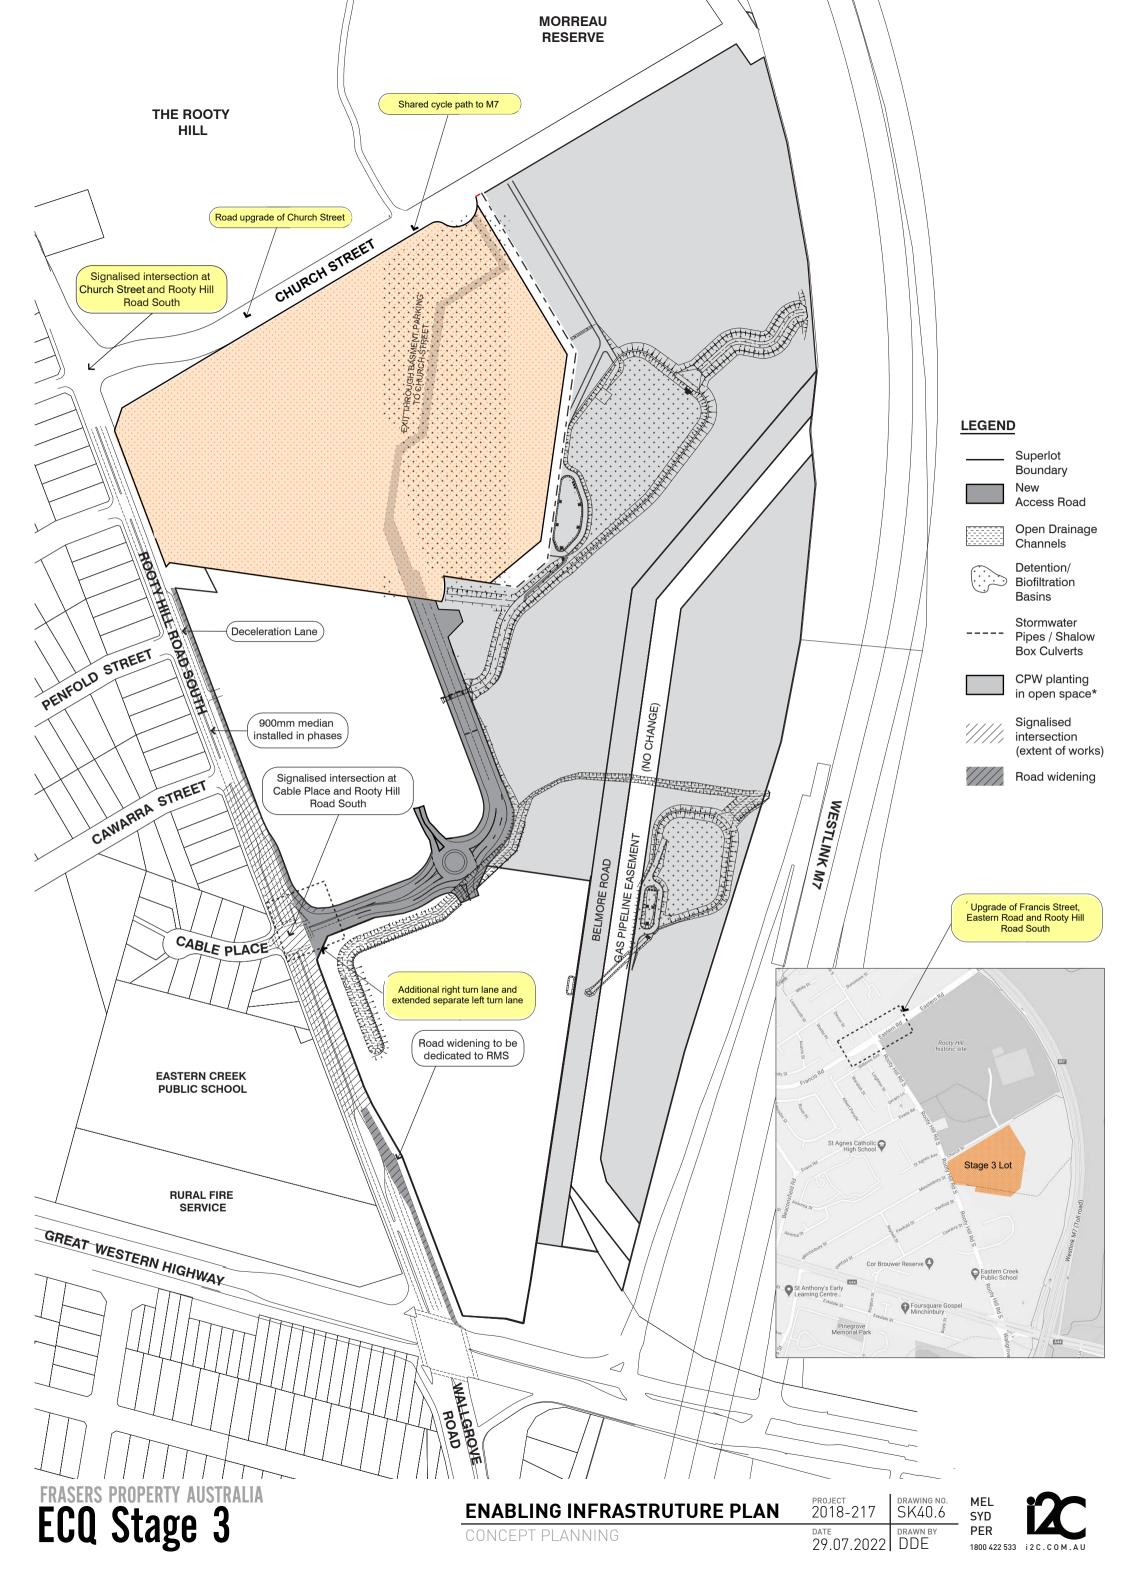

| OFFSET PLAN      | PROJECT<br>2018-217 | drawing no.<br>SK40.3 | MEL<br>SYD   | <b>i</b> 2 |
|------------------|---------------------|-----------------------|--------------|------------|
| CONCEPT PLANNING | DATE                | DRAWN BY              | PER          |            |
|                  | 29.07.2022          | DDE                   | 1800 422 533 | i2C.COM.AU |





| PEDESTRIAN ACCESS | PROJECT<br>2018-217 | drawing no.<br>SK40.4 | MEL<br>SYD                       |
|-------------------|---------------------|-----------------------|----------------------------------|
| CONCEPT PLANNING  | DATE                | DRAWN BY              | PER                              |
|                   | 29.07.2022          | I DDE                 | 1800 422 533 i 2 C . C O M . A U |