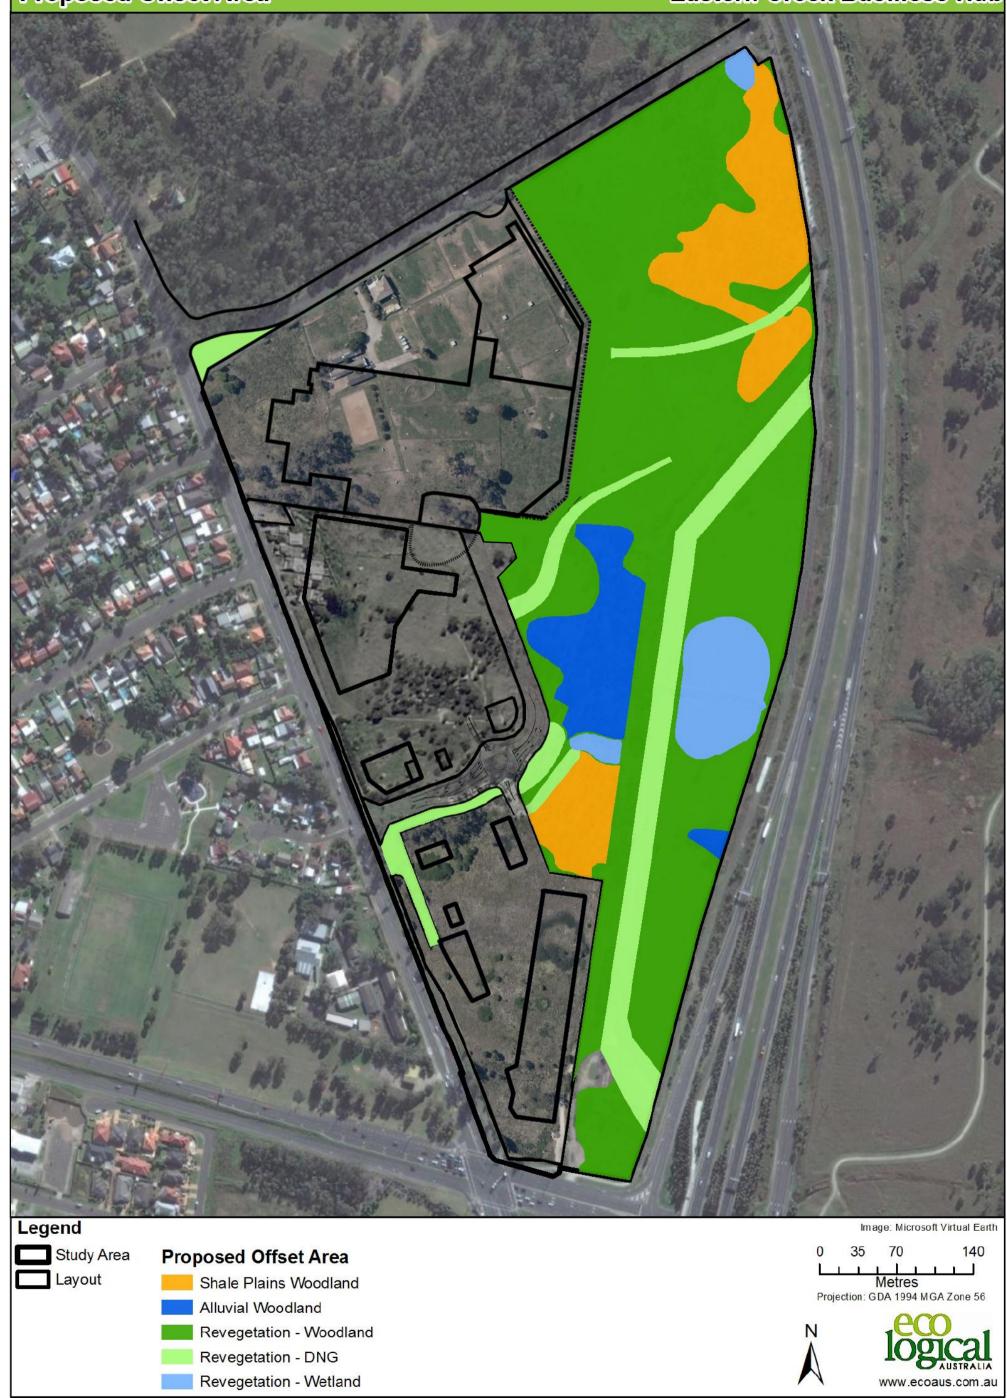

## **Proposed Offset Area**

## Eastern Creek Business Hub

| OFFSET PLAN      | PROJECT<br>2018-217 | drawing no.<br>SK40.3 | MEL<br>SYD   | <b>i</b> 2 |
|------------------|---------------------|-----------------------|--------------|------------|
| CONCEPT PLANNING | DATE                | DRAWN BY              | PER          |            |
|                  | 29.07.2022          | DDE                   | 1800 422 533 | i2C.COM.AU |