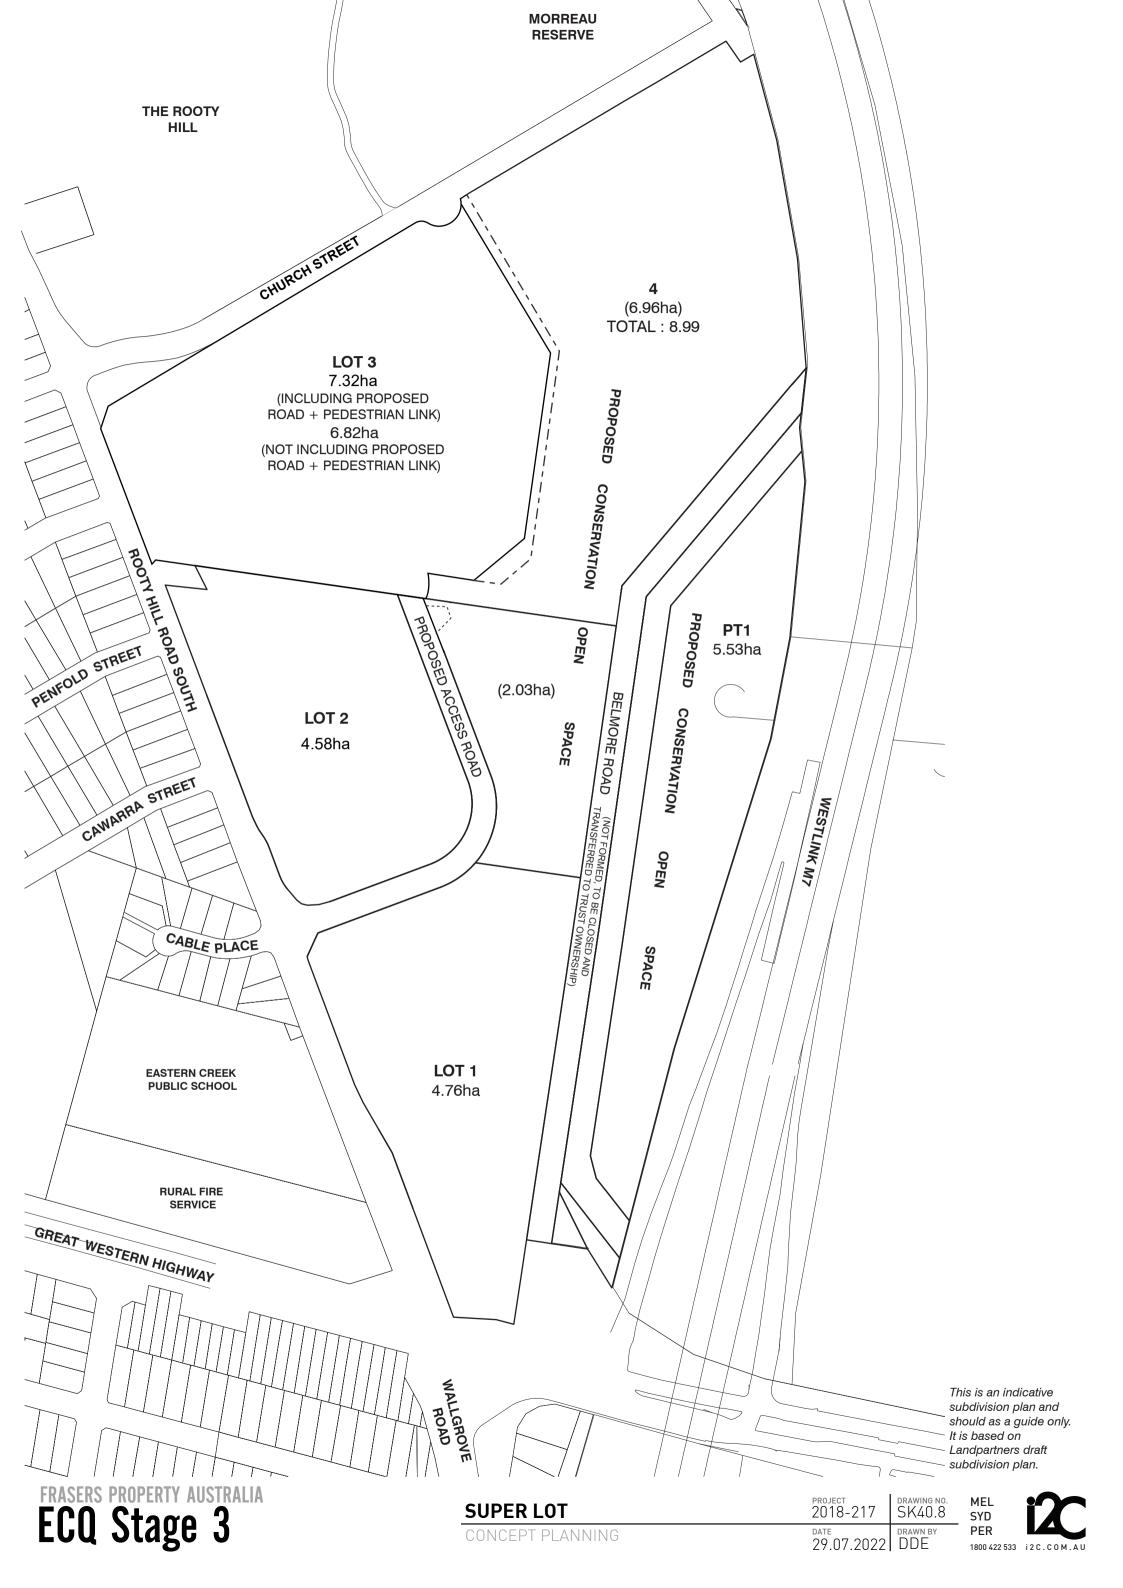

OFFSET PLAN      | PROJECT<br>2018-217 | drawing no.<br>SK40.3 | MEL<br>SYD   | <b>i</b> 2 |
|------------------|---------------------|-----------------------|--------------|------------|
| CONCEPT PLANNING | DATE                | DRAWN BY              | PER          |            |
|                  | 29.07.2022          | DDE                   | 1800 422 533 | i2C.COM.AU |





| PEDESTRIAN ACCESS | PROJECT<br>2018-217 | drawing no.<br>SK40.4 | MEL<br>SYD                       |
|-------------------|---------------------|-----------------------|----------------------------------|
| CONCEPT PLANNING  | DATE                | DRAWN BY              | PER                              |
|                   | 29.07.2022          | I DDE                 | 1800 422 533 i 2 C . C O M . A U |