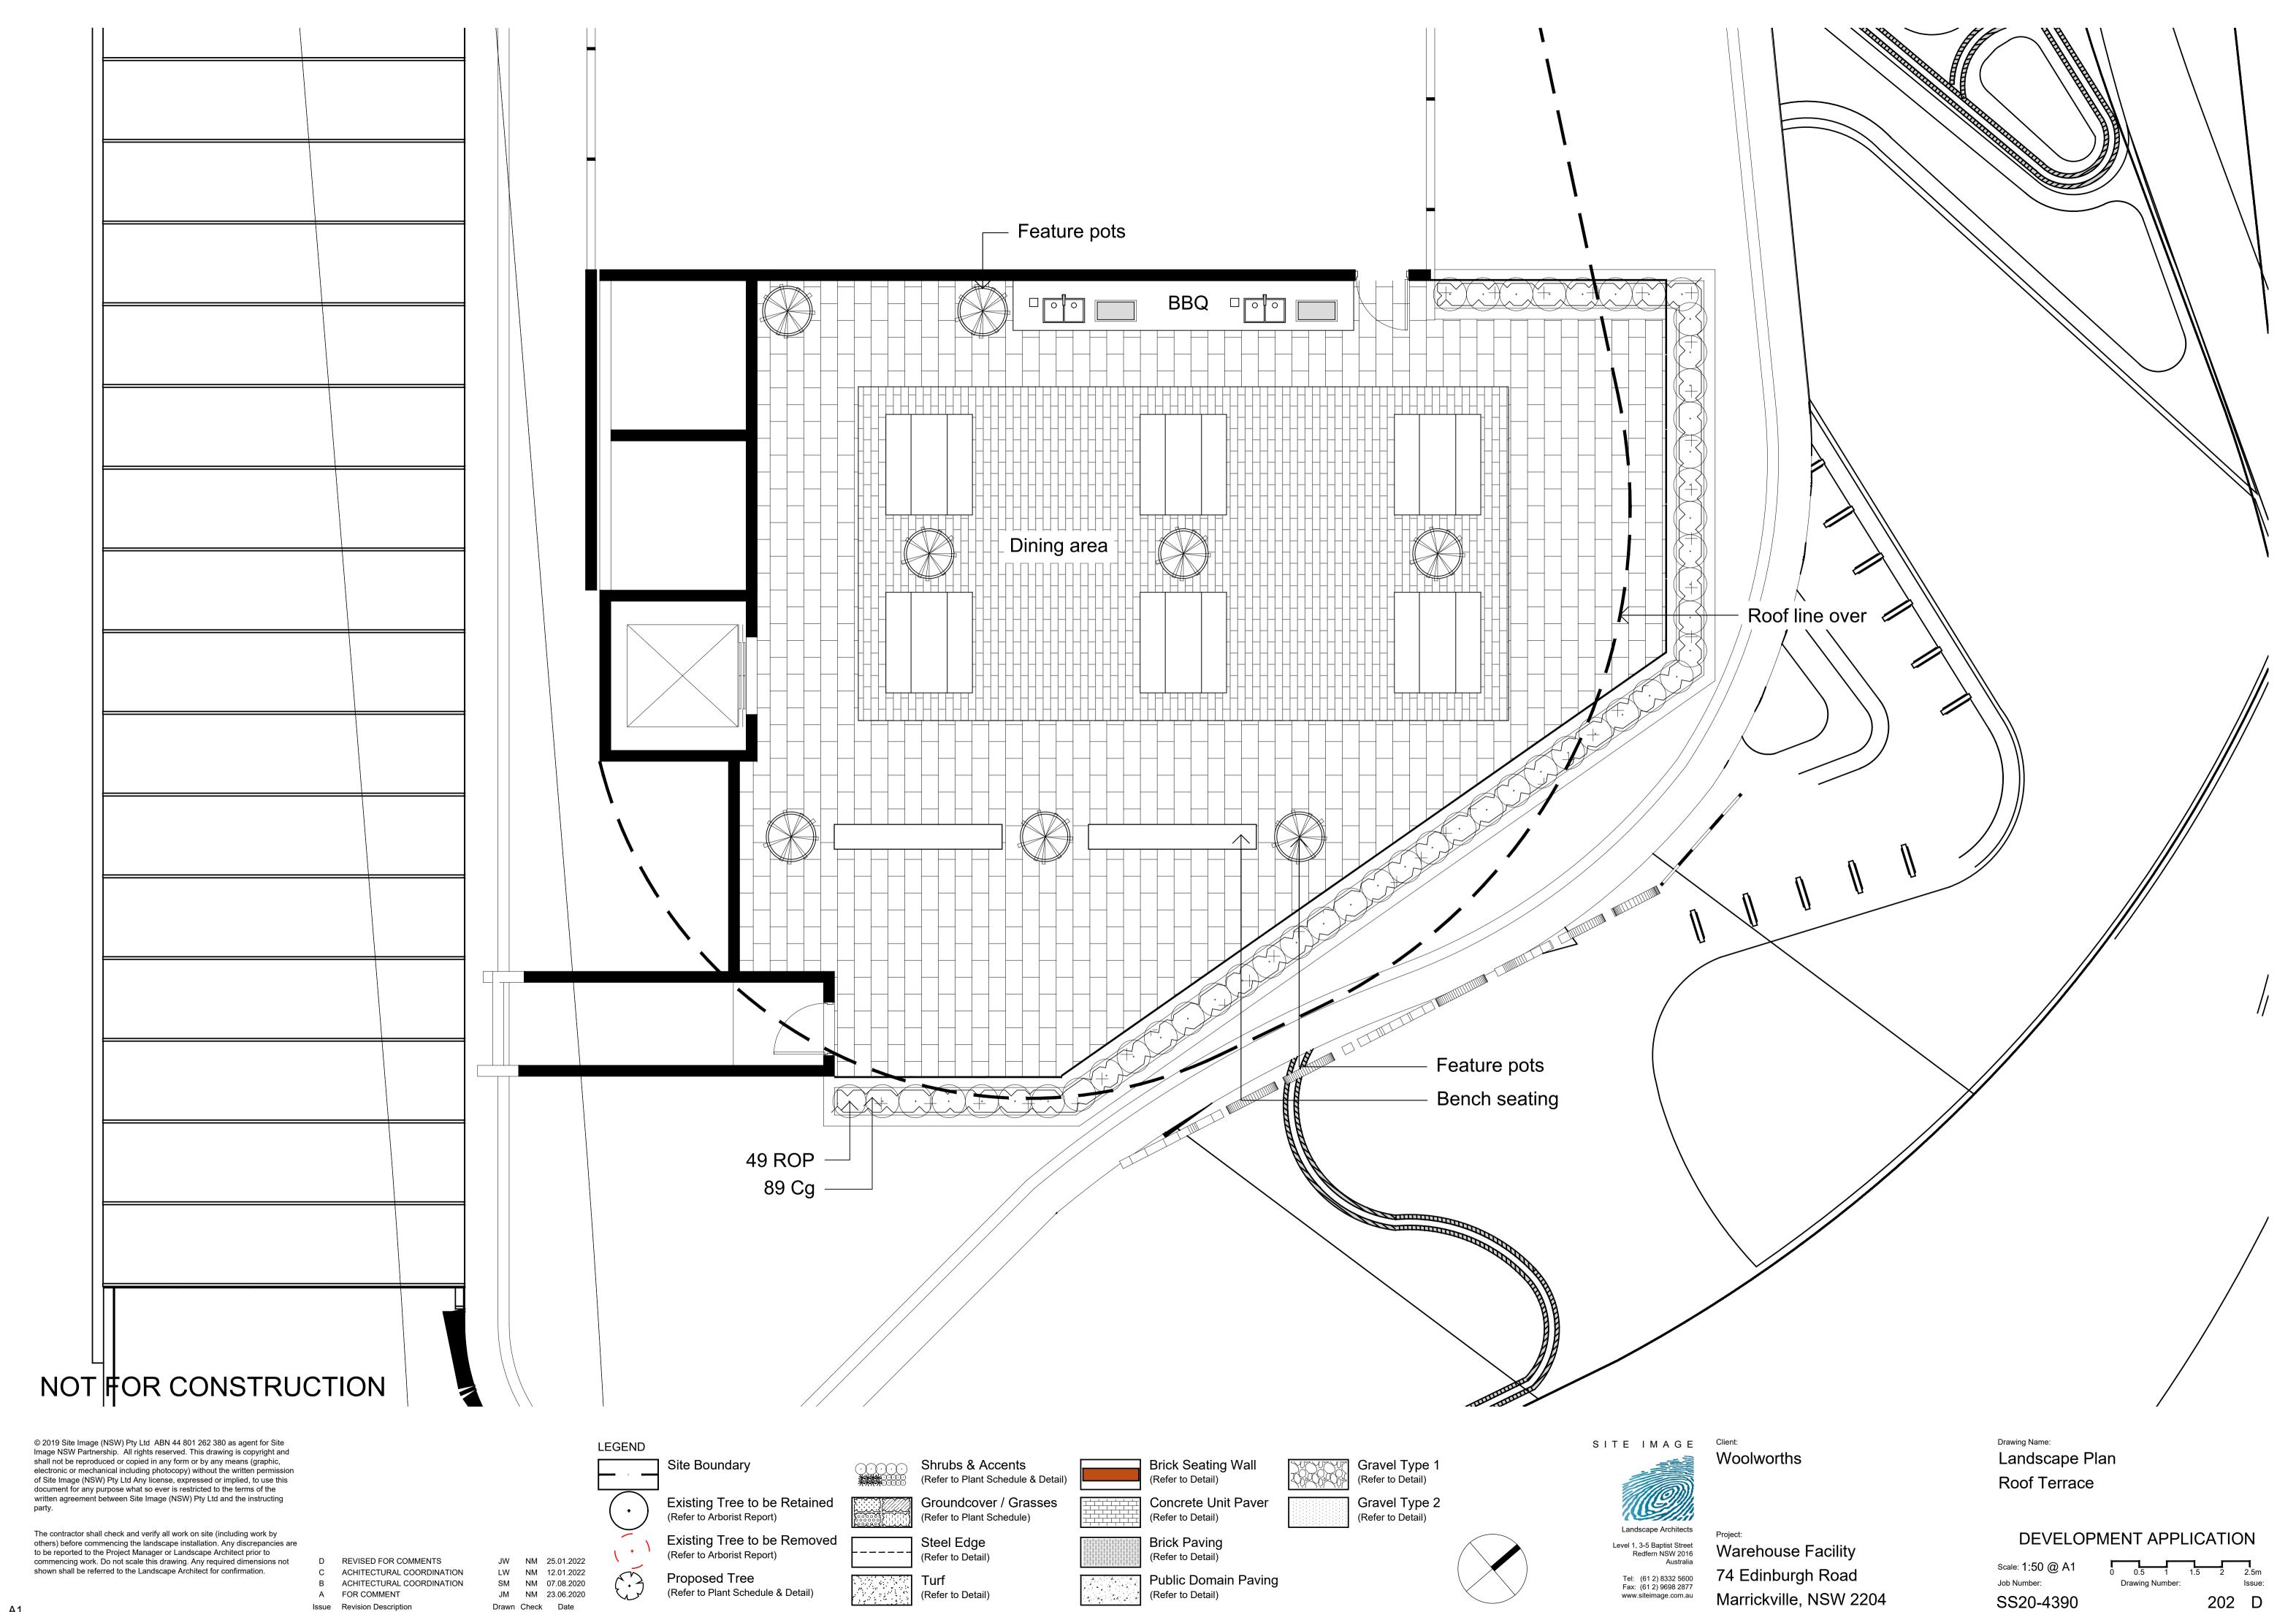

(Refer to Arborist Report) Existing Tree to be Removed

(Refer to Plant Schedule & Detail)

Proposed Tree

(Refer to Plant Schedule) Steel Edge (Refer to Detail)

(Refer to Detail)

Public Domain Paving

(Refer to Detail) **Brick Paving** (Refer to Detail)

(Refer to Detail)

(Refer to Detail)

Landscape Architects Level 1, 3-5 Baptist Street Redfern NSW 2016 Australia

Tel: (61 2) 8332 5600

Fax: (61 2) 9698 2877

Warehouse Facility 74 Edinburgh Road Marrickville, NSW 2204

DEVELOPMENT APPLICATION

Job Number: SS20-4390 201 D