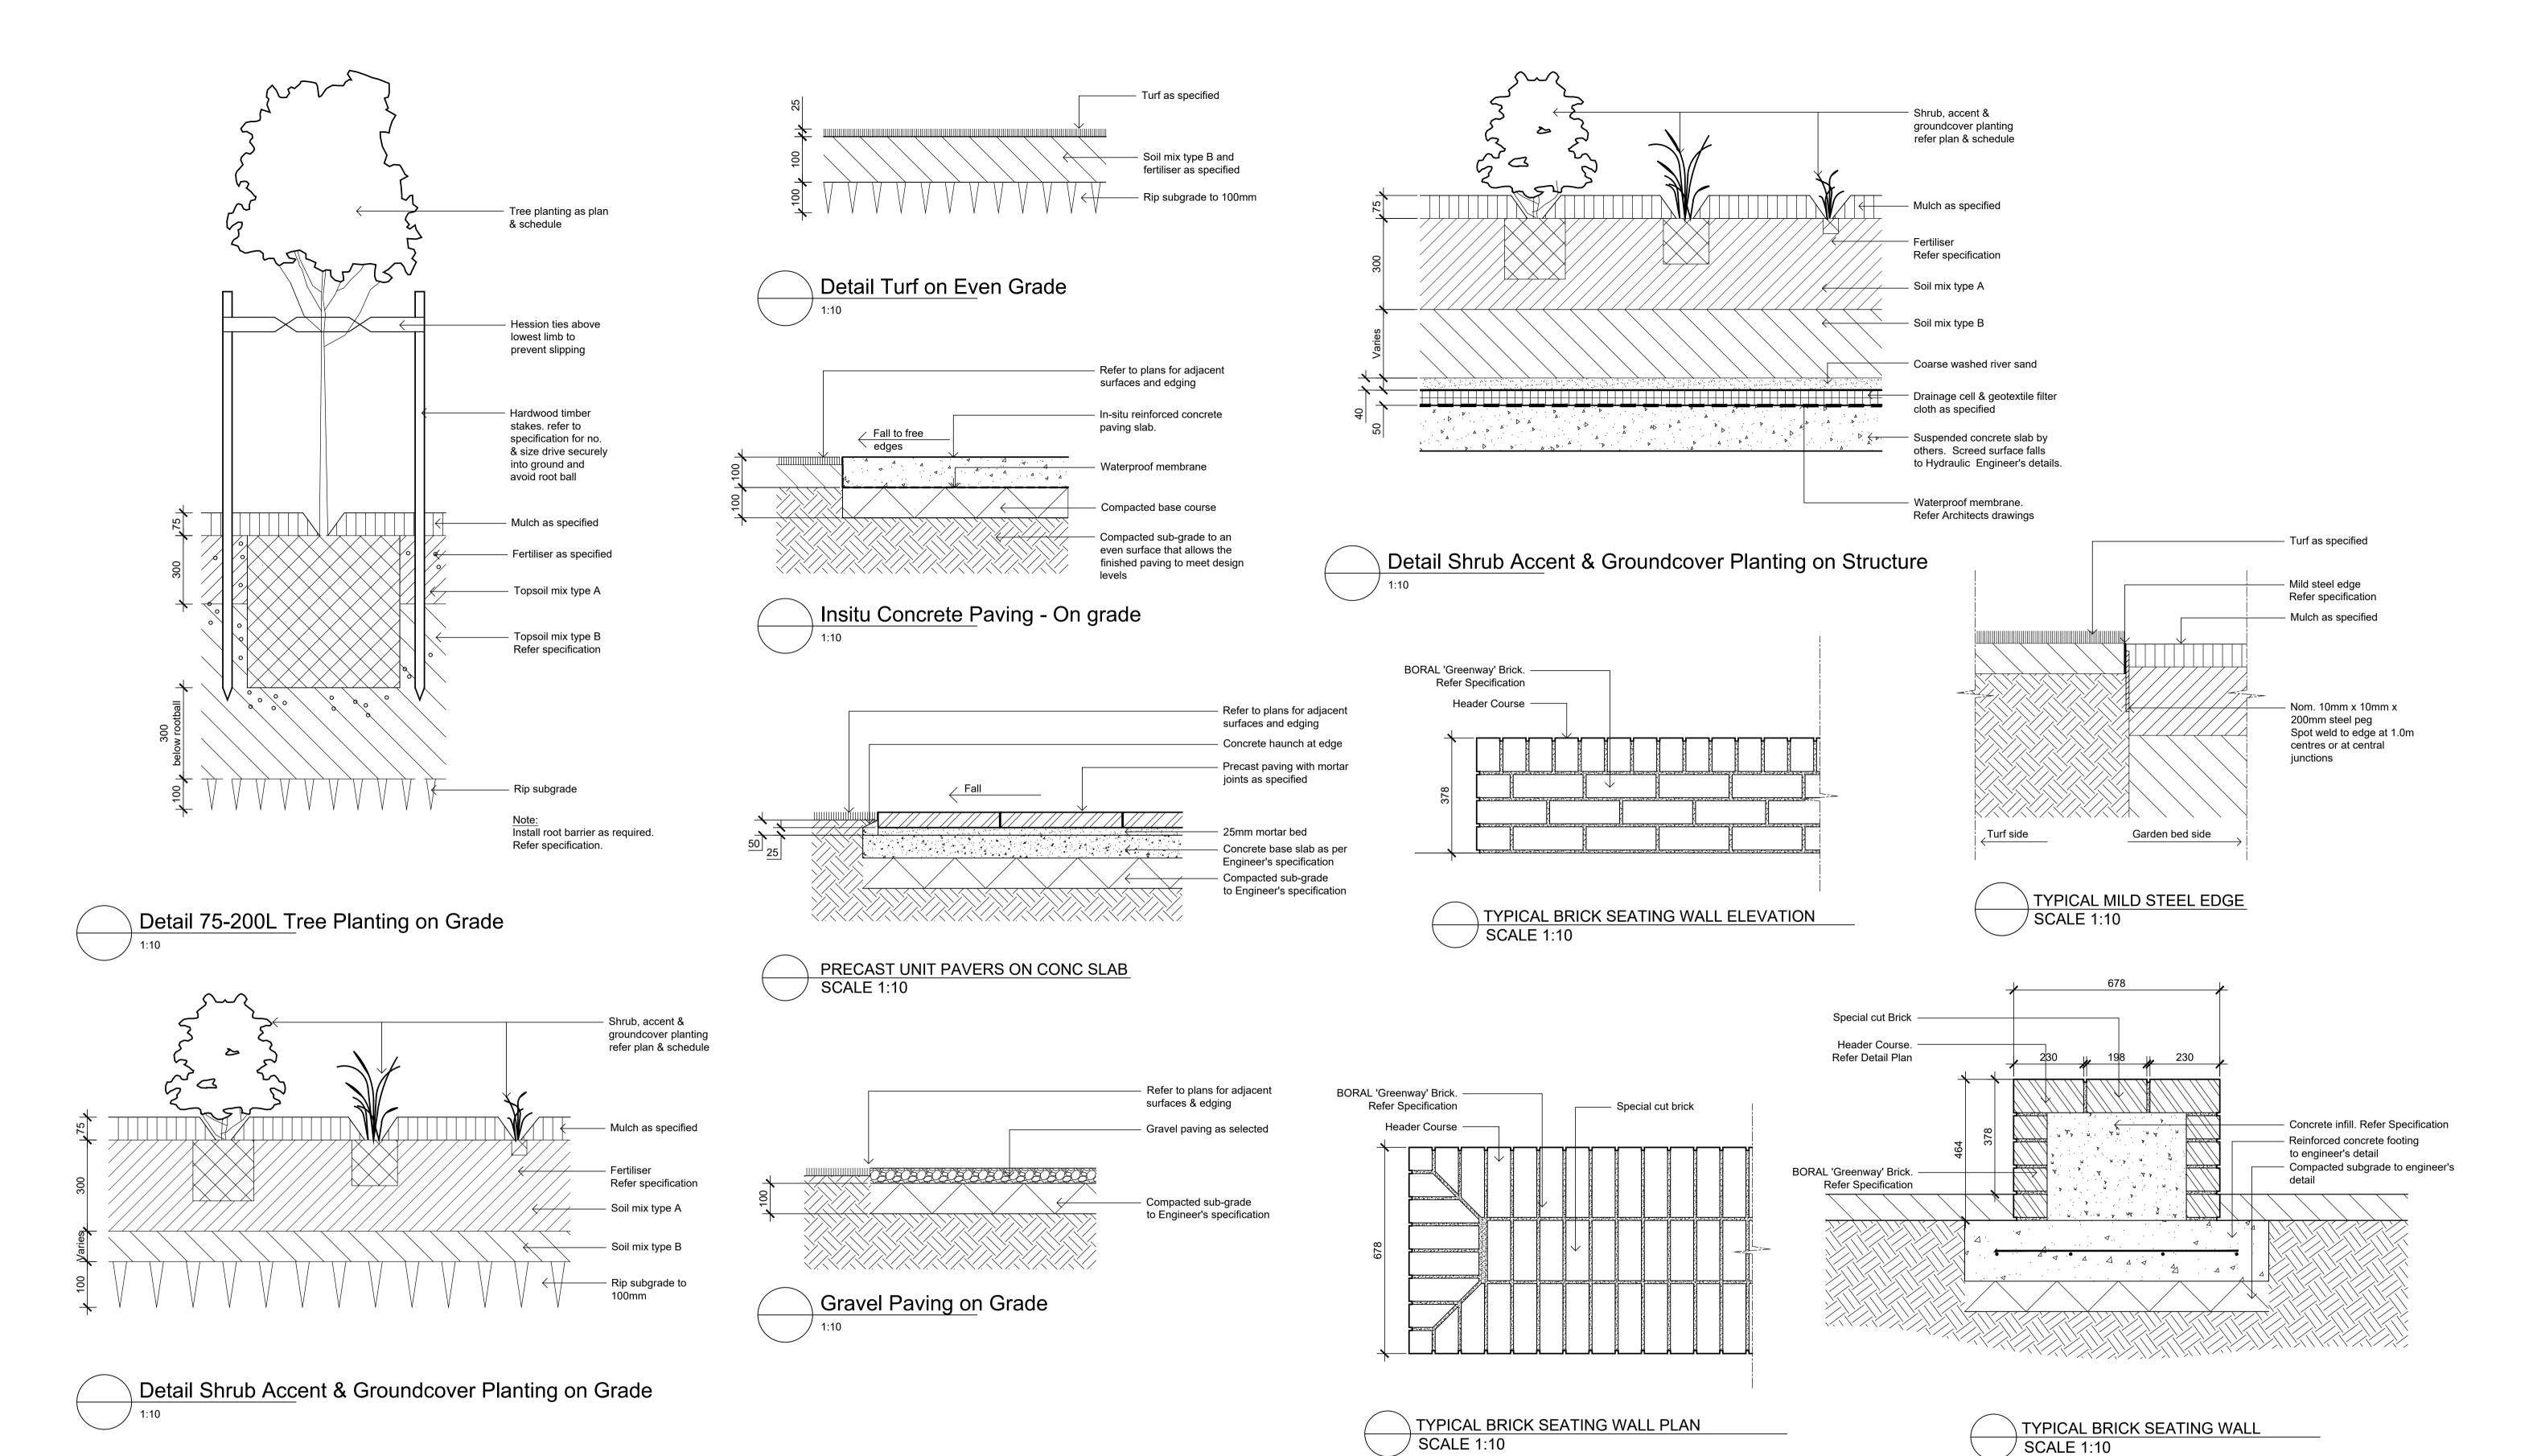

SITE IMAGE Client:

Woolworths

Landscape Details

DEVELOPMENT APPLICATION

AS SHOWN Job Number: Drawing Number:

SS20-4390

501 B

Issue Revision Description