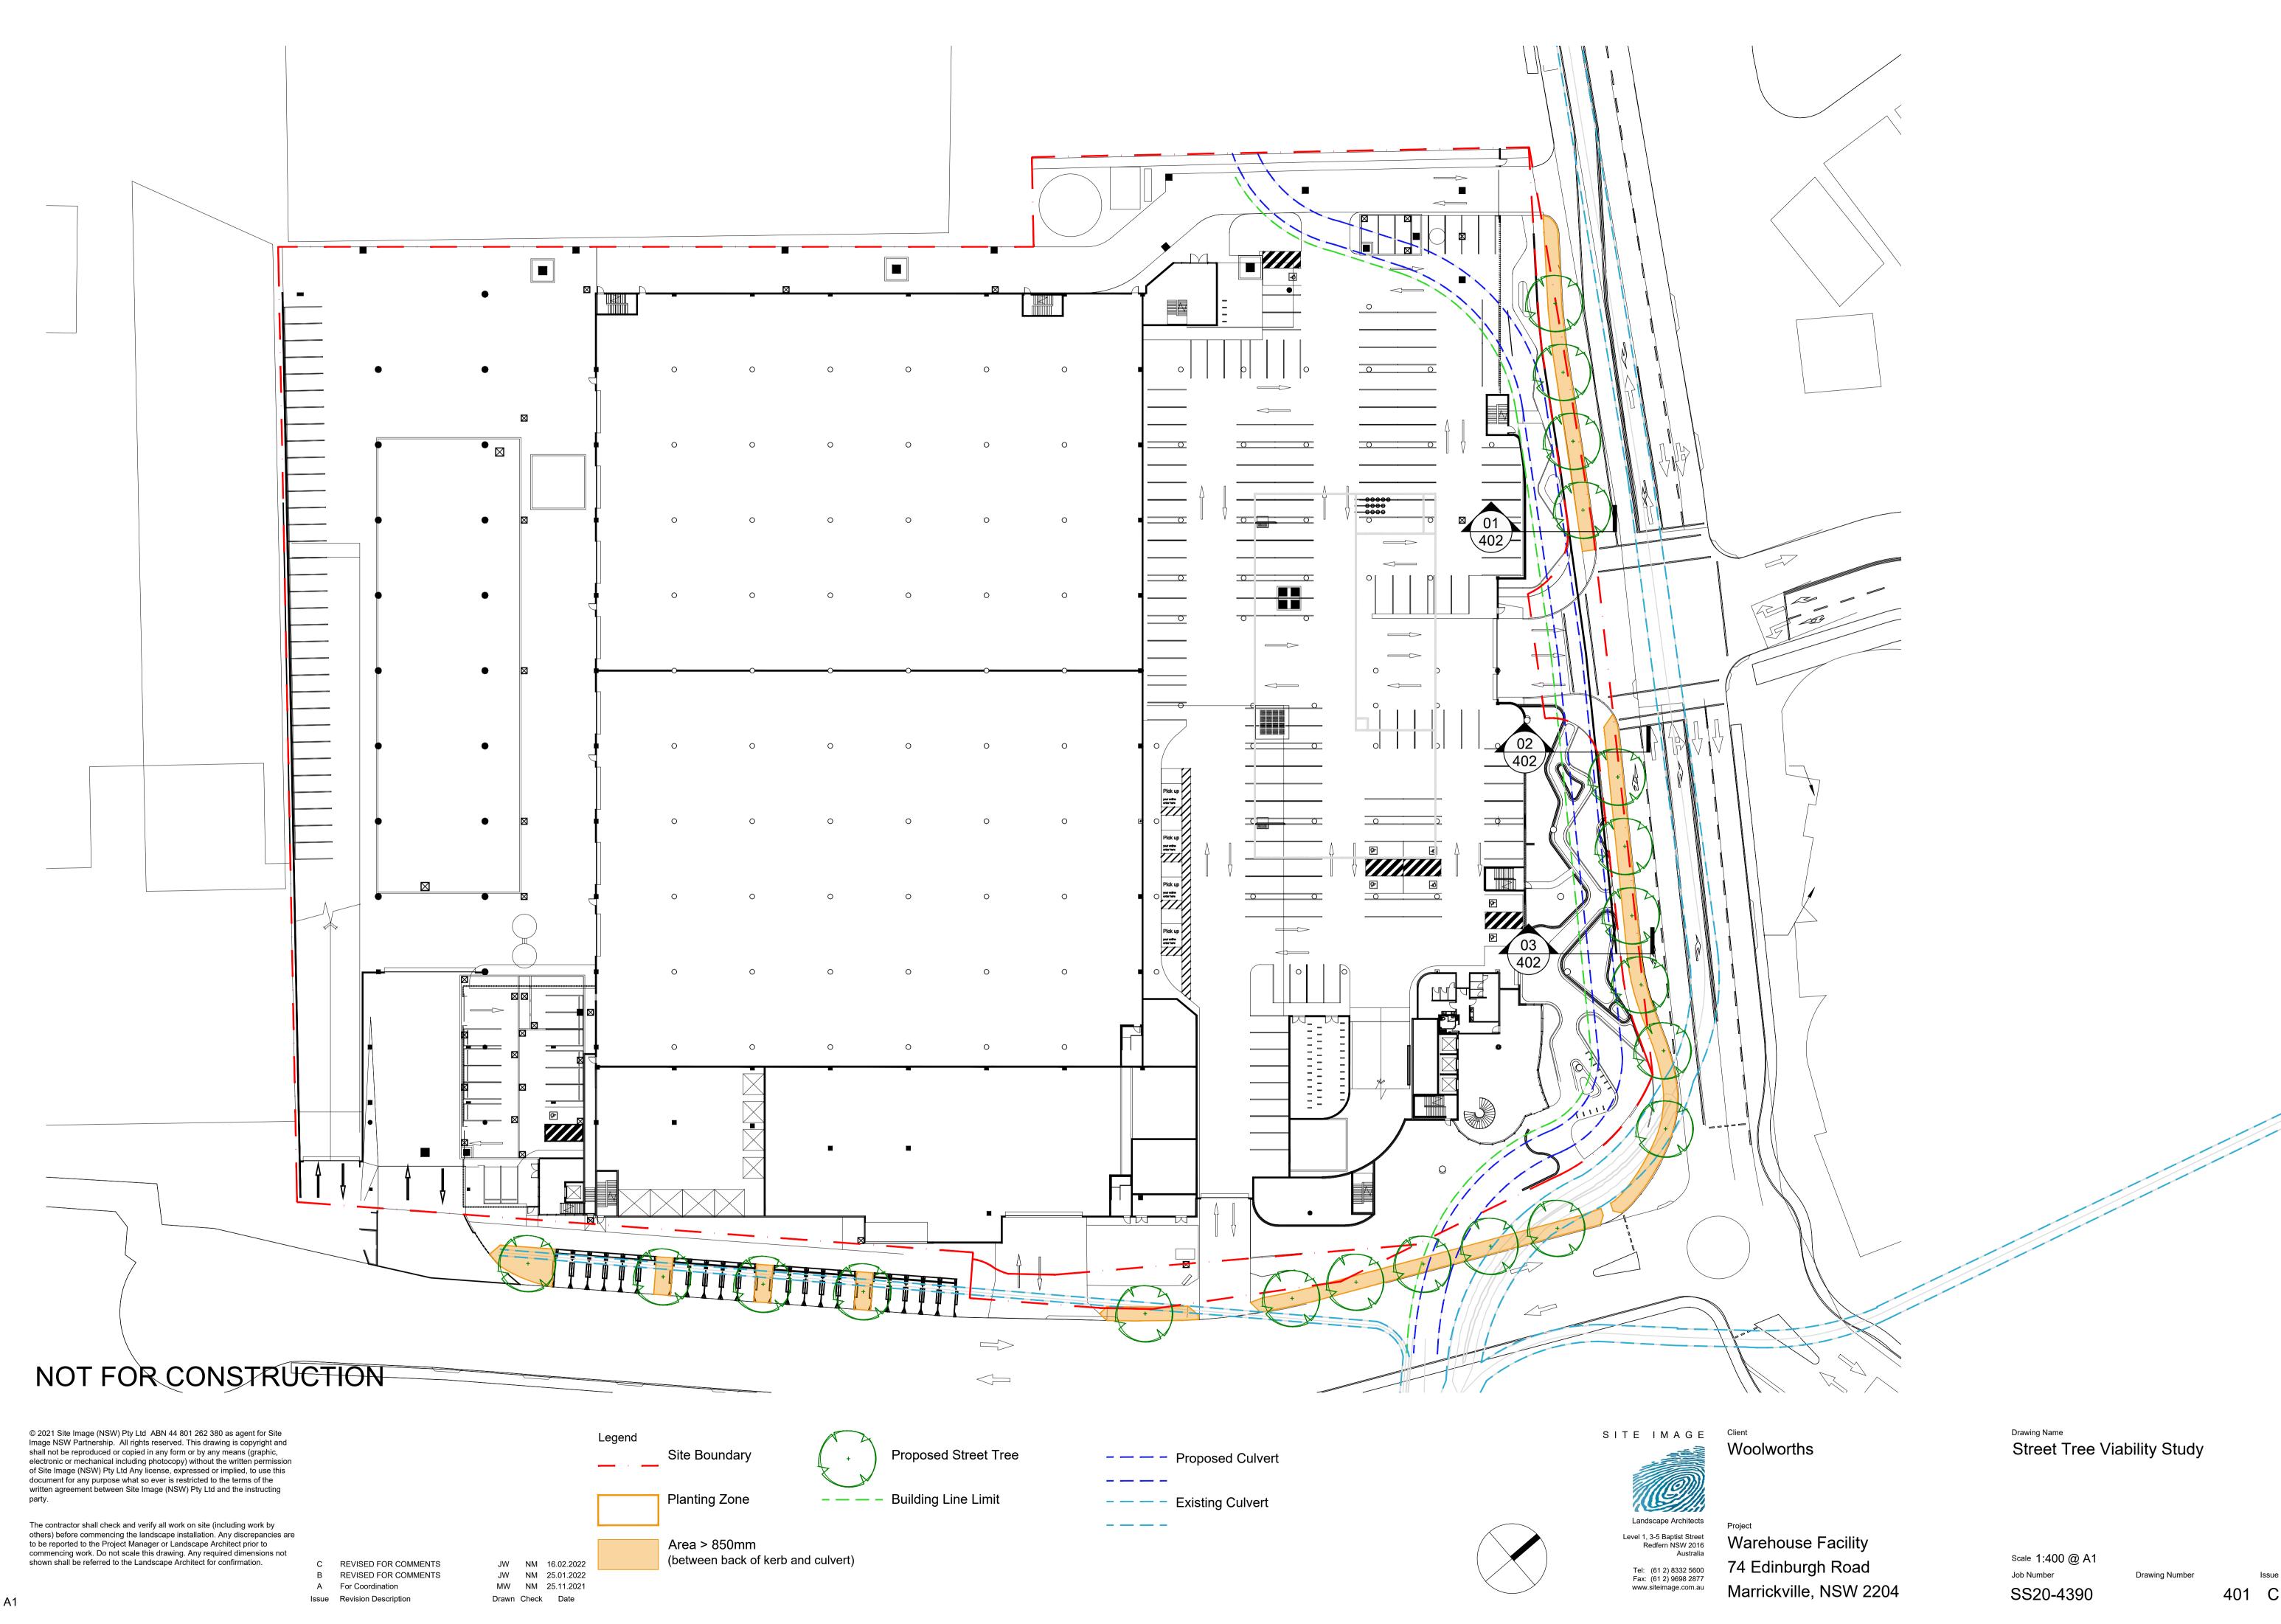

B REVISED FOR COMMENTS A For Coordination Issue Revision Description

JW NM 25.01.2022 MW NM 25.11.2021 Drawn Check Date

Legend

Key Plan

Woolworths

Tel: (61 2) 8332 5600 Fax: (61 2) 9698 2877

Warehouse Facility

Street Tree Viability Study Sections

74 Edinburgh Road Marrickville, NSW 2204

Job Number SS20-4390 Drawing Number 402 B