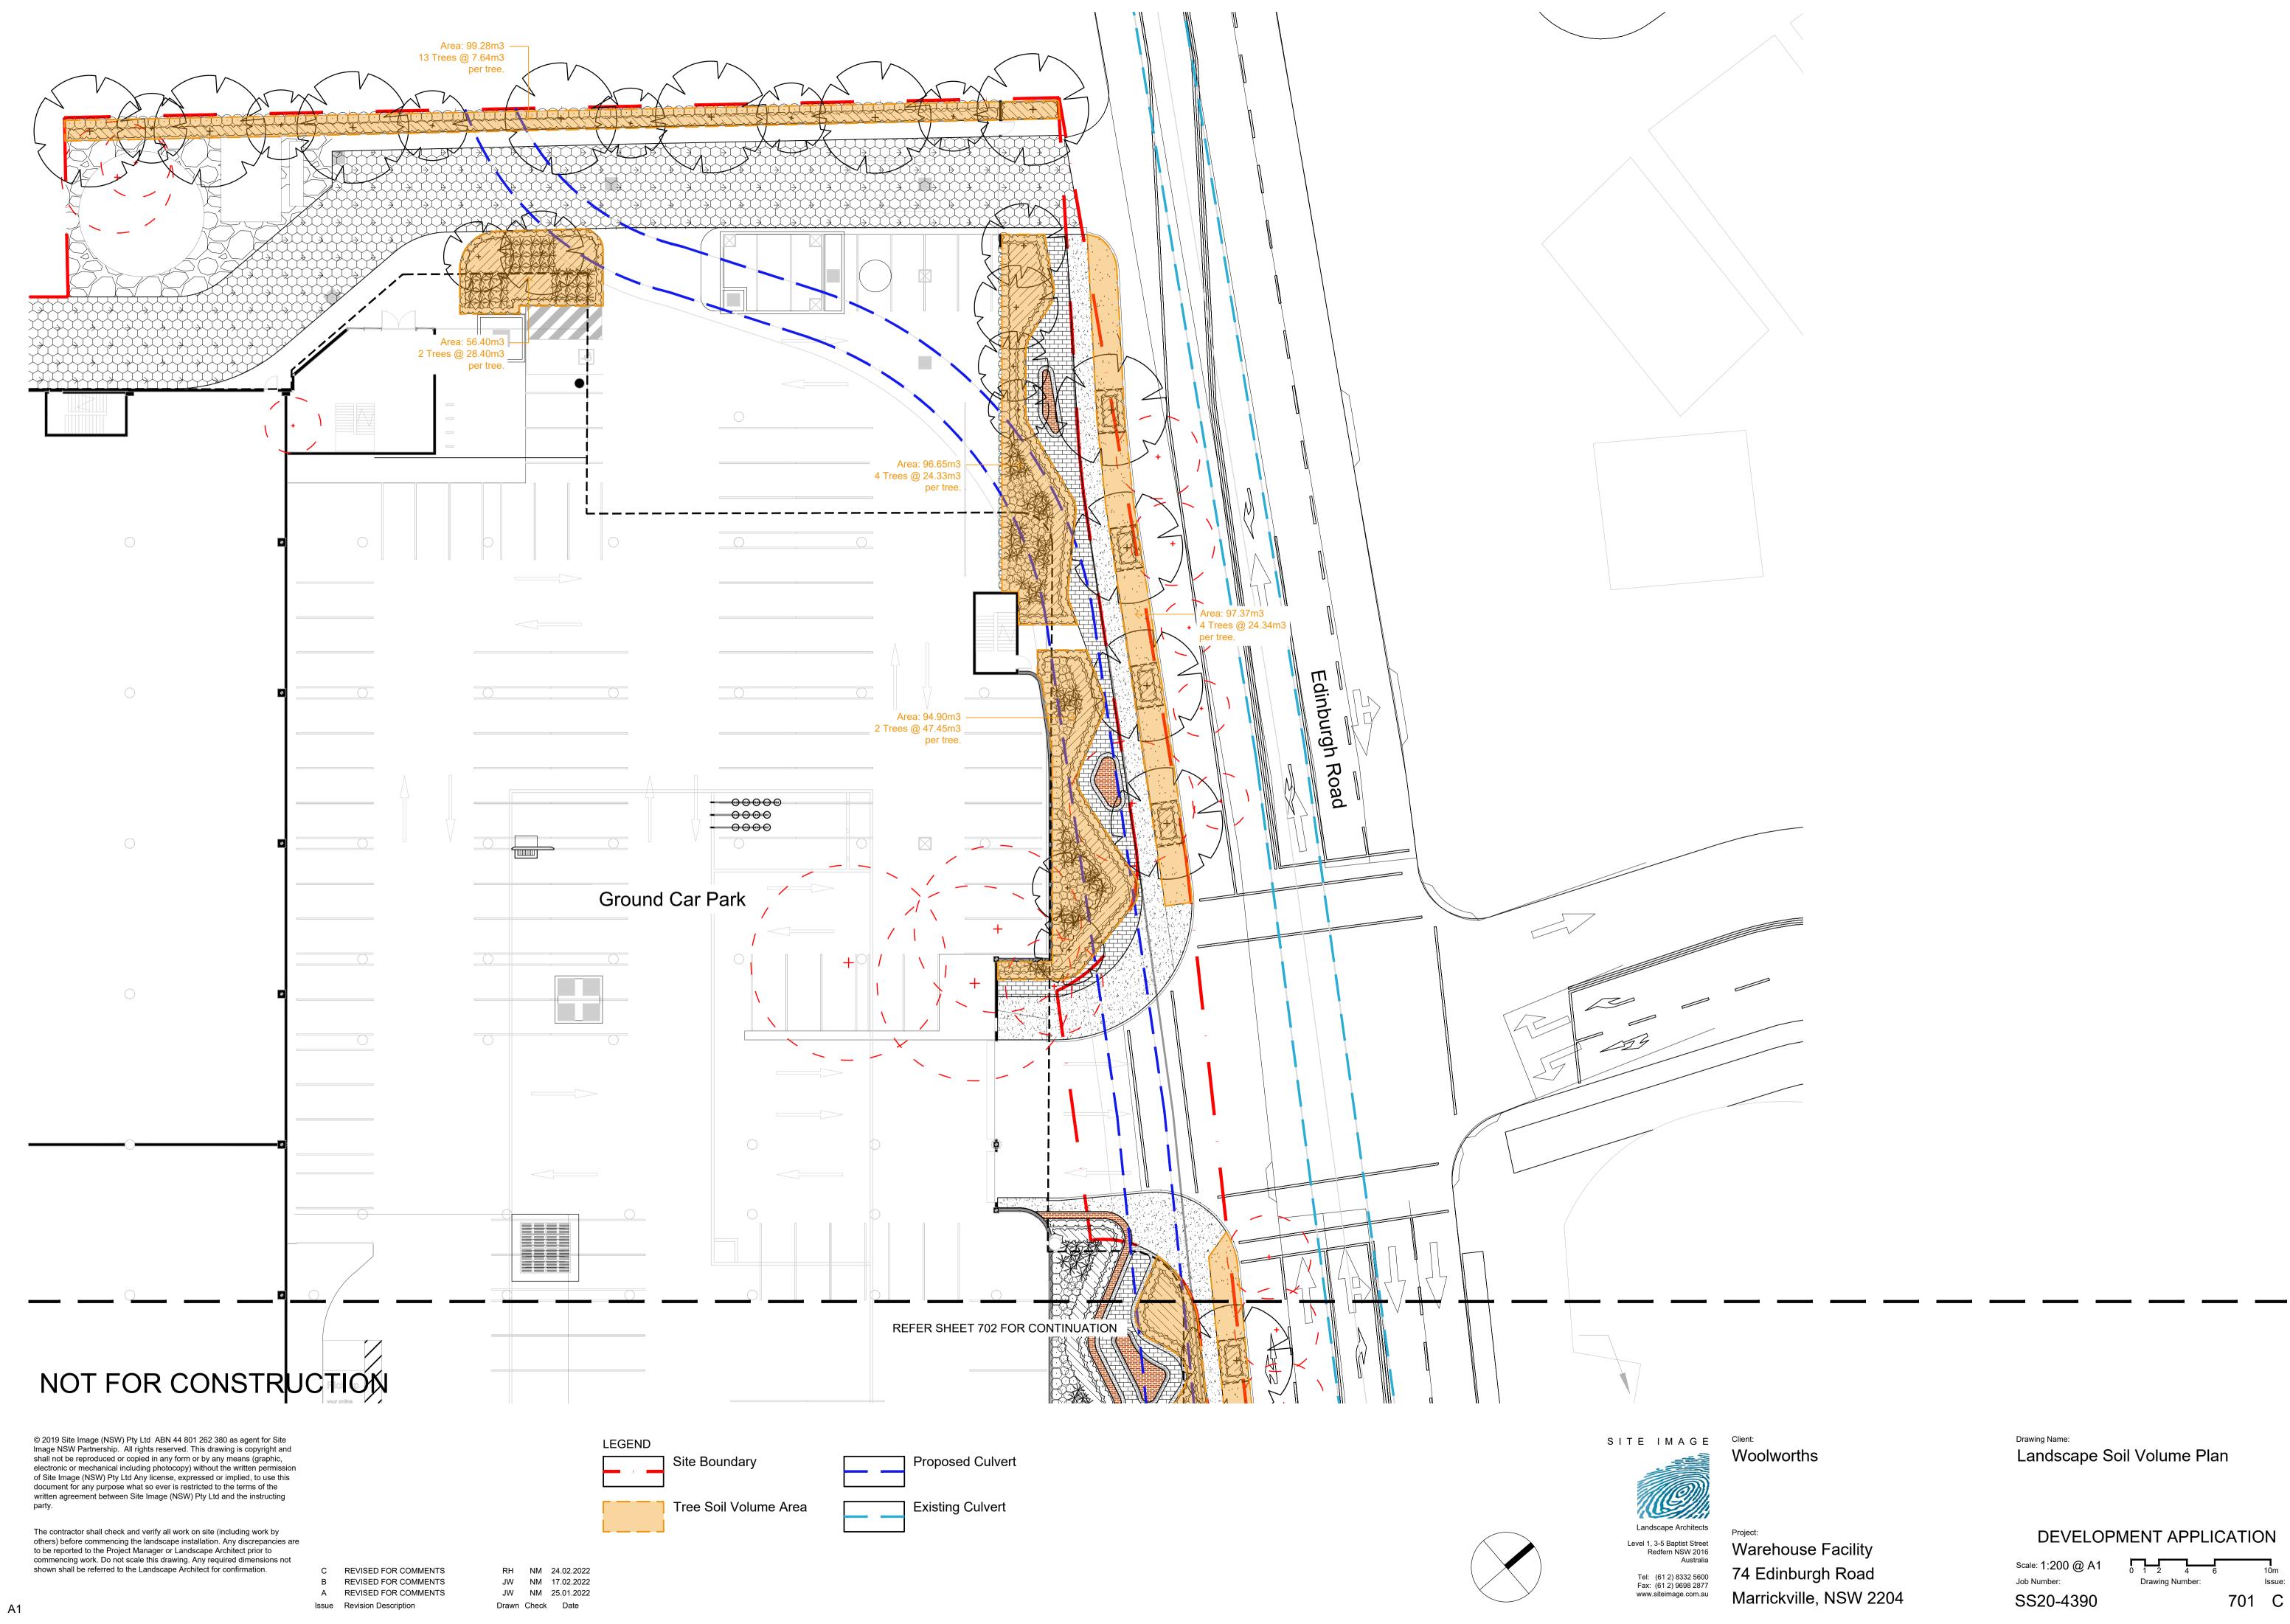

(Refer to Arborist Report) Existing Tree to be Removed

(Refer to Plant Schedule & Detail)

Proposed Tree

(Refer to Plant Schedule) Steel Edge (Refer to Detail)

(Refer to Detail)

Public Domain Paving

(Refer to Detail) **Brick Paving** (Refer to Detail)

(Refer to Detail)

(Refer to Detail)

Landscape Architects Level 1, 3-5 Baptist Street Redfern NSW 2016 Australia

Tel: (61 2) 8332 5600

Fax: (61 2) 9698 2877

Warehouse Facility 74 Edinburgh Road Marrickville, NSW 2204

DEVELOPMENT APPLICATION

Job Number: SS20-4390 201 D