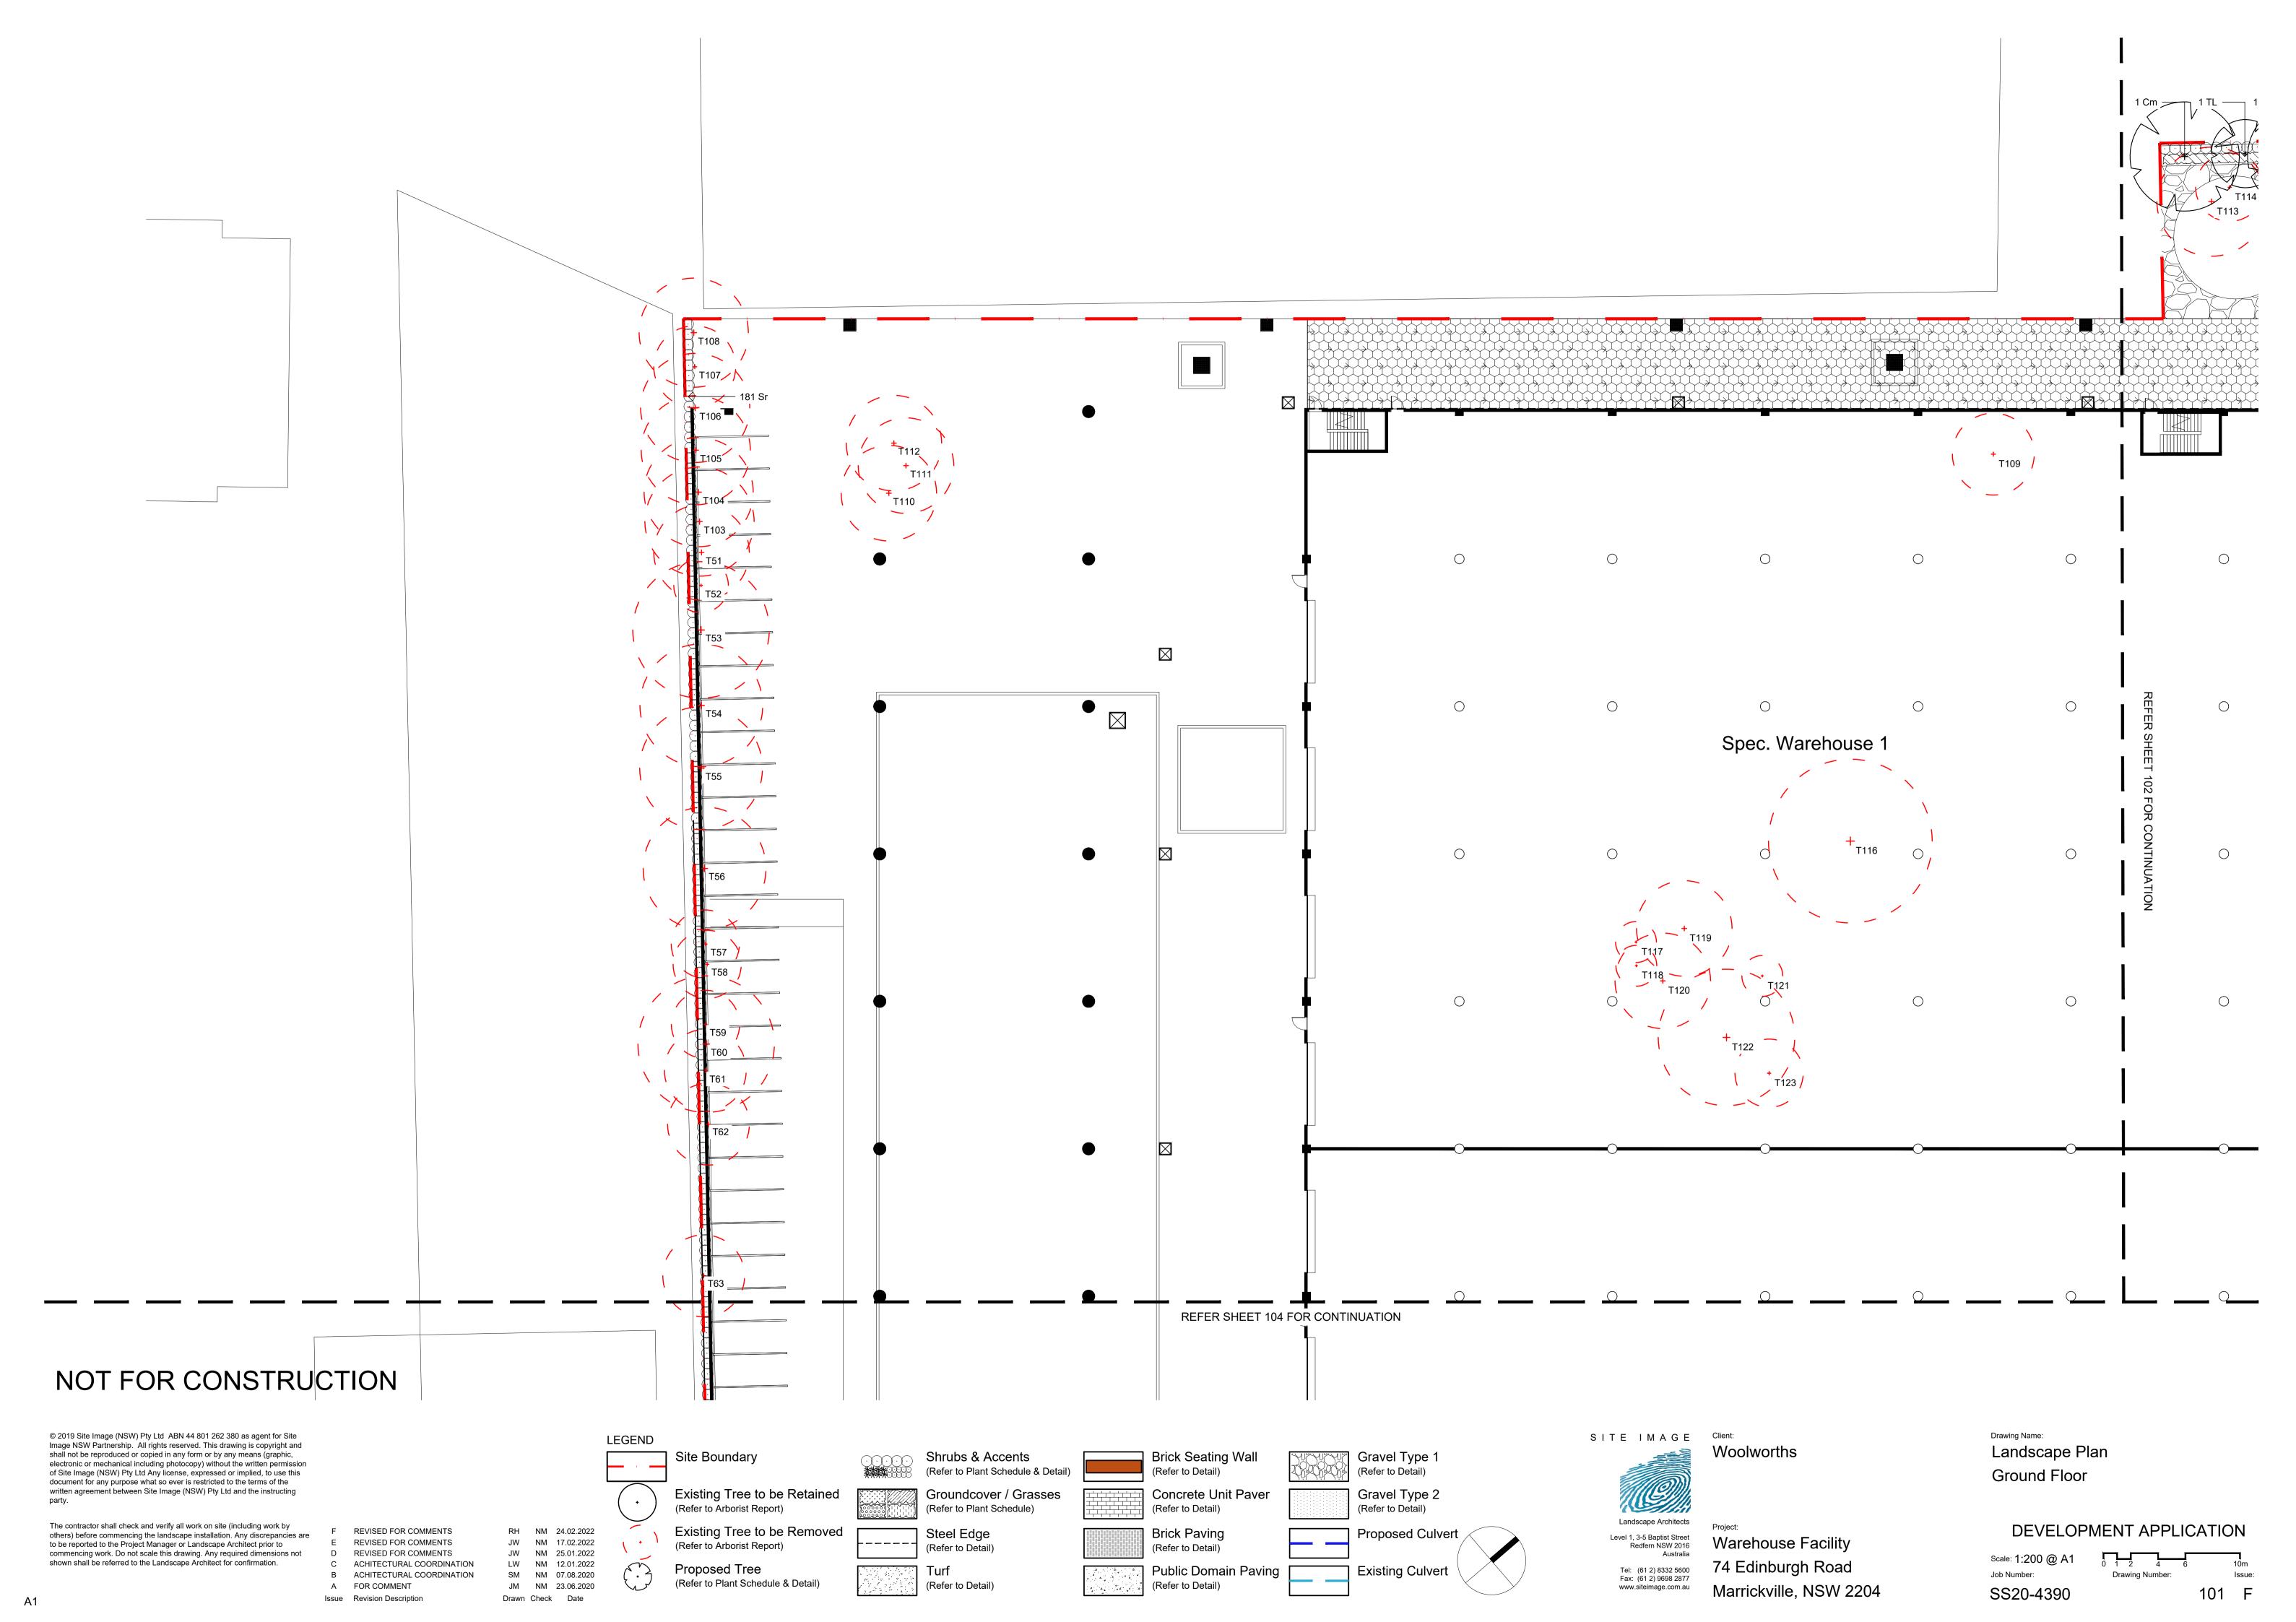

#### **Drawing Schedule**

| Drawing Number | Drawing Title                           | Scale    |
|----------------|-----------------------------------------|----------|
| 000            | Landscape Coversheet                    | N/A      |
| 001            | Ground Floor Masterplan                 | 1:500    |
| 101            | Landscape Plan - Ground Floor           | 1:200    |
| 102            | Landscape Plan - Ground Floor           | 1:200    |
| 103            | Landscape Plan - Ground Floor           | 1:200    |
| 104            | Landscape Plan - Ground Floor           | 1:200    |
| 201            | Landscape Plan - Level 3, 4 & 5         | 1:100    |
| 202            | Landscape Plan - Roof Terrace           | 1:50     |
| 401            | Street Tree Viability Study             | 1:400    |
| 402            | Street Tree Viability Study Sections    | 1:50     |
| 501            | Landscape Details                       | AS SHOWN |
| 701            | Landscape Tree Soil Volume Plan         | 1:200    |
| 702            | Landscape Tree Soil Volume Plan         | 1:200    |
| 703            | Landscape Tree Soil Volume Plan         | 1:200    |
| 801            | Landscape Tree Canopy Coverage          | 1:500    |
| 802            | Landscape Existing Tree Canopy Coverage | 1:500    |
|                |                                         |          |

| Symbol | Botanic Name                          | Common Name             | Mature<br>Height (m) | Mature<br>Width<br>(m) | Spacing  | Pot Size | Qty |
|--------|---------------------------------------|-------------------------|----------------------|------------------------|----------|----------|-----|
|        | Street Trees                          |                         |                      |                        |          |          |     |
| Cm     | Corymbia maculata                     | Spotted Gum             | 25                   | 8                      | As Shown | 400L     | 10  |
| Сс     | Corymbia citridora                    | Lemon Scented Gum       | 20                   | 8                      | As Shown | 400L     | 9   |
|        | Trees                                 |                         |                      |                        |          |          |     |
| Cm     | Corymbia maculata                     | Spotted Gum             | 25                   | 8                      | As Shown | 100L     | 10  |
| Cup    | Cupaniopsis anacardioides             | Tuckeroo                | 7                    | 5                      | As Shown | 100L     | 10  |
| Eh     | Eucalyptus haemastoma                 | Scribbly Gum            | 15                   | 6                      | As Shown | 100L     | 6   |
| Ep     | Eucalyptus punctata                   | Grey Gum                | 20                   | 7                      | As Shown | 100L     | 3   |
| Li     | Lagerstreomia indica 'Nachez'         | Crepe Myrtle            | 8                    | 6                      | As Shown | 100L     | 5   |
| MLG    | Magnolia 'Little Gem'                 | Dwarf Magnolia          | 6                    | 3                      | As Shown | 100L     | 3   |
| Sg     | Syncarpia glomulifera                 | Turpentine Tree         | 25                   | 10                     | As Shown | 100L     | 1   |
| TL     | Tristaniopsis 'Luscious'              | Watergum                | 10                   | 5                      | As Shown | 100L     | 20  |
|        | Shrubs                                |                         |                      |                        |          |          |     |
| LC     | Loropetalum 'China Pink'              | Chinese Fringe Flower   | 1.5                  | 1.5                    | As Shown | 300mm    | 177 |
| NGS    | Nandina Domestica 'Gulf Stream'       | Dwarf nandina           | 0.5                  | 0.5                    | As Shown | 200mm    | 266 |
| Sr     | Syzygium australe 'Resilience'        | Lillypilly 'Resiliance' | 3                    | 2                      | As Shown | 300mm    | 489 |
|        | Groundcovers/ Grasses                 |                         |                      |                        |          |          |     |
| Нс     | Hedera canariensis                    | Canary Island Ivy       | 0.2                  | 7                      | 5/m2     | 150mm    | 208 |
| LEG    | Liriope 'Evergreen Giant'             | Evergreen Giant         | 0.7                  | 0.7                    | 5/m2     | 150mm    | 129 |
| LV     | Liriope 'Variegata'                   | Lilyturf                | 0.6                  | 0.6                    | 5/m2     | 150mm    | 881 |
| Tj     | Trachelospermum jasminoides           | Star Jasmine            | 0.1                  | 6                      | 5/m2     | 150mm    | 220 |
| TTC    | Trachelospermum 'Tricolour'           | Tricolour Jasmine       | 0.1                  | 6                      | 5/m2     | 150mm    | 857 |
|        | Accents                               |                         |                      | _                      |          |          |     |
| Cr     | Cycas revoluta                        | Sago Palm               | 3                    | 2                      | As Shown | 300mm    | 367 |
| ,      | Philodendron Xanadu                   | Xanadu                  | 0.8                  | 1                      | 3/m2     | 150mm    | 724 |
|        | Level 3                               |                         |                      |                        |          |          |     |
|        | Carpobrotus glaucescens               | Pig Face                | 0.2                  | 2                      | 4/Lin    | 150mm    | 130 |
| RLF    | Russelia equisetiformis 'Lemon Falls' | •                       | 1.5                  | 1                      | As Shown | 300mm    | 12  |
| ROP    | Raphiolepis indica 'Oriental Pearl'   | Oriental Pearl          | 1                    | 1                      | As Shown | 300mm    | 18  |
|        | Level 4                               |                         |                      |                        |          |          |     |
| Cg     | Carpobrotus glaucescens               | Pig Face                | 0.2                  | 2                      | 4/Lin    | 150mm    | 111 |
| PX     | Philodendron Xanadu                   | Xanadu                  | 0.8                  | 1                      | 3/m2     | 300mm    | 7   |
| RLF    | Russelia equisetiformis 'Lemon Falls' |                         | 1.5                  | 1                      | As Shown | 300mm    | 12  |
| ROP    | Raphiolepis indica 'Oriental Pearl'   | Oriental Pearl          | 1                    | 1                      | As Shown | 300mm    | 6   |
|        | Level 5                               |                         |                      |                        |          |          |     |
| Cg     | Carpobrotus glaucescens               | Pig Face                | 0.2                  | 2                      | 4/Lin    | 150mm    | 43  |
| PX     | Philodendron Xanadu                   | Xanadu                  | 0.8                  | 1                      | 3/m2     | 300mm    | 14  |
| RLF    | Russelia equisetiformis 'Lemon Falls' | Coral Plant             | 1.5                  | 1                      | As Shown | 300mm    | 9   |
| ROP    | Raphiolepis indica 'Oriental Pearl'   | Oriental Pearl          | 1                    | 1                      | As Shown | 300mm    | 9   |
|        | Roof                                  |                         |                      |                        |          |          |     |
| Cg     | Carpobrotus glaucescens               | Pig Face                | 0.2                  | 2                      | 4/Lin    | 150mm    | 89  |
| ROP    | Raphiolepis indica 'Oriental Pearl'   | Oriental Pearl          | 1                    | 1                      | As Shown | 300mm    | 49  |

(Refer to Arborist Report) Existing Tree to be Removed

(Refer to Plant Schedule & Detail)

Proposed Tree

(Refer to Plant Schedule) Steel Edge (Refer to Detail)

(Refer to Detail)

Public Domain Paving

(Refer to Detail) **Brick Paving** (Refer to Detail)