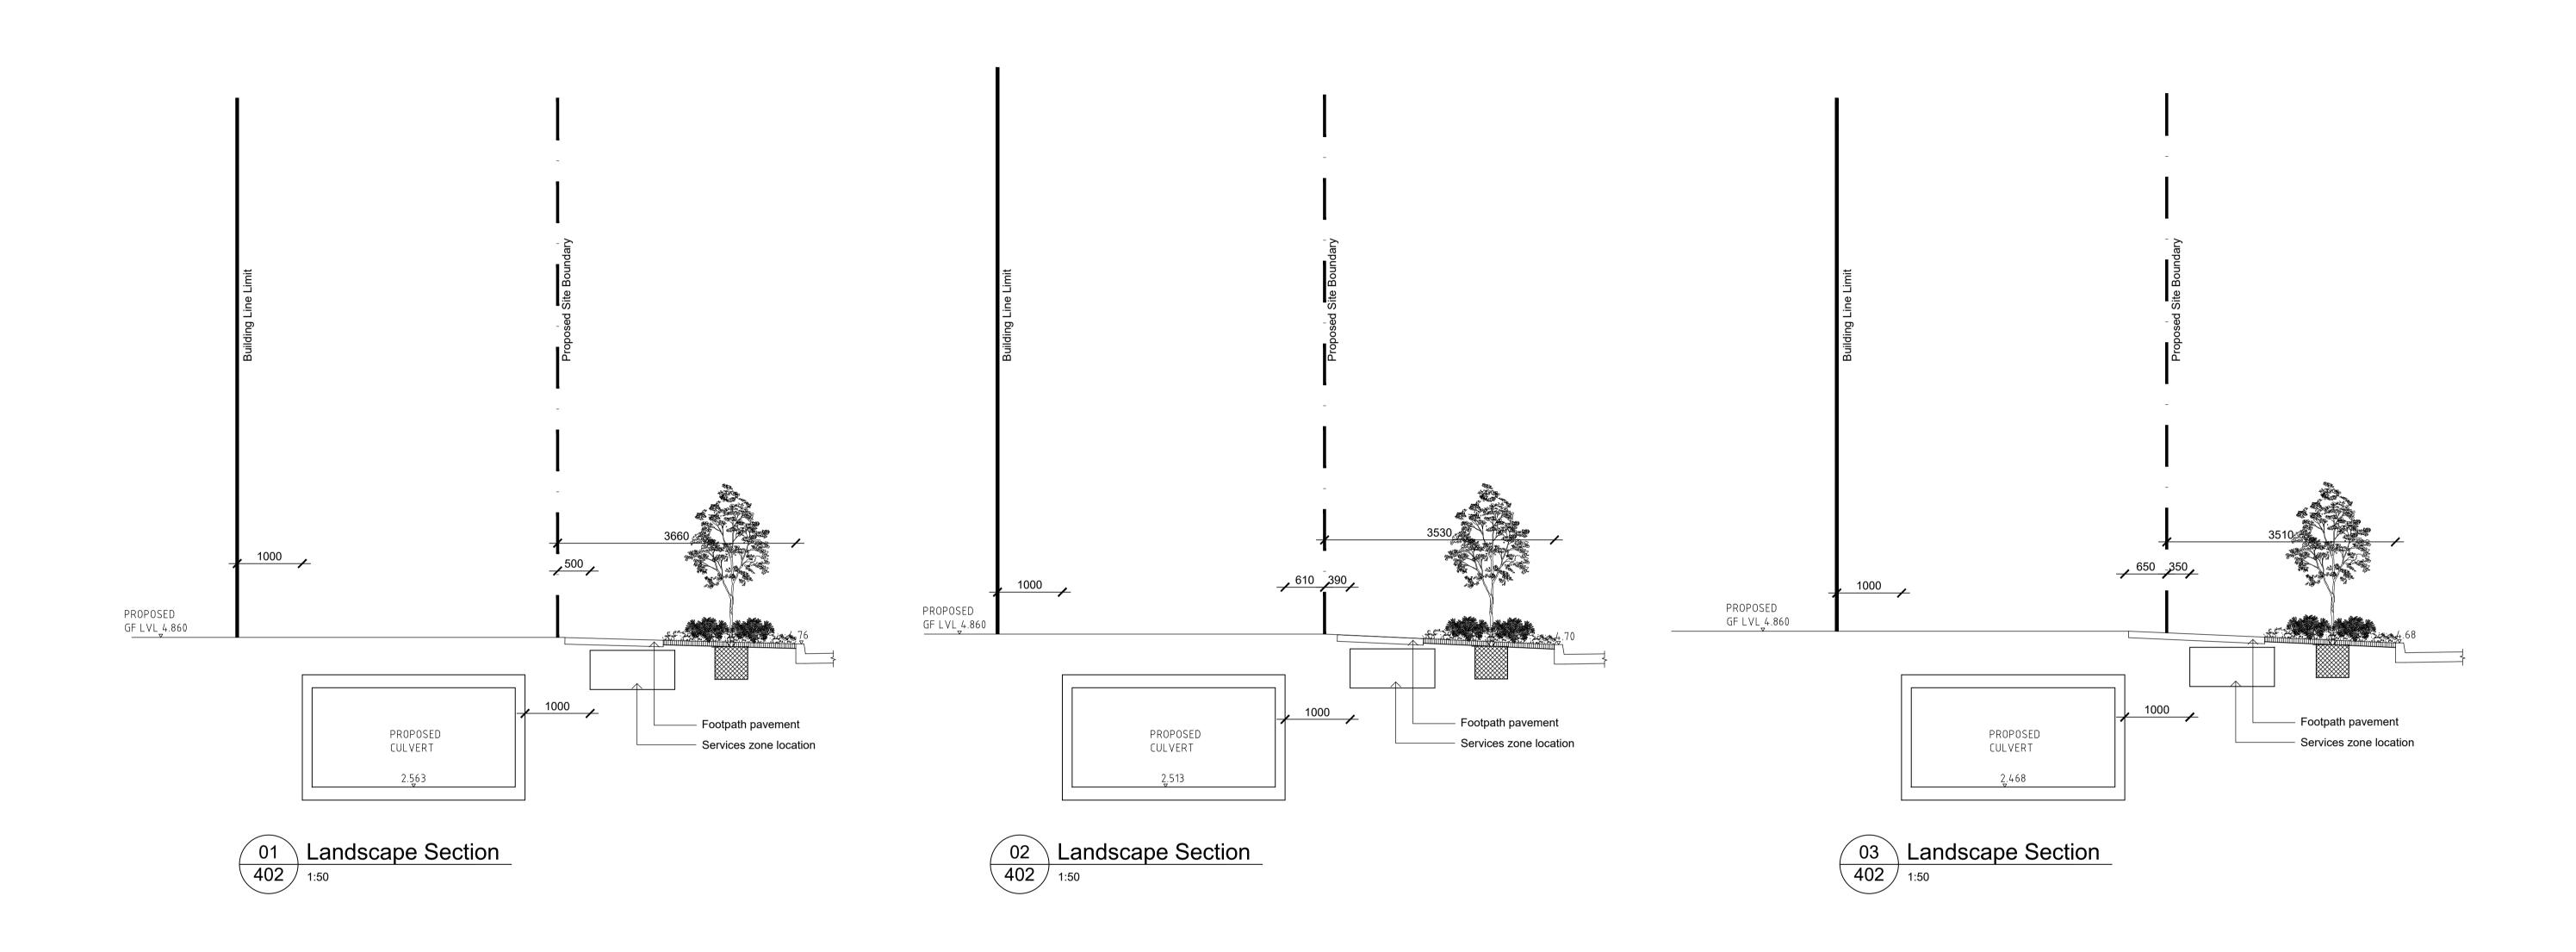

Street Tree Viability Study Sections

74 Edinburgh Road Marrickville, NSW 2204

Job Number SS20-4390 Drawing Number 402 B