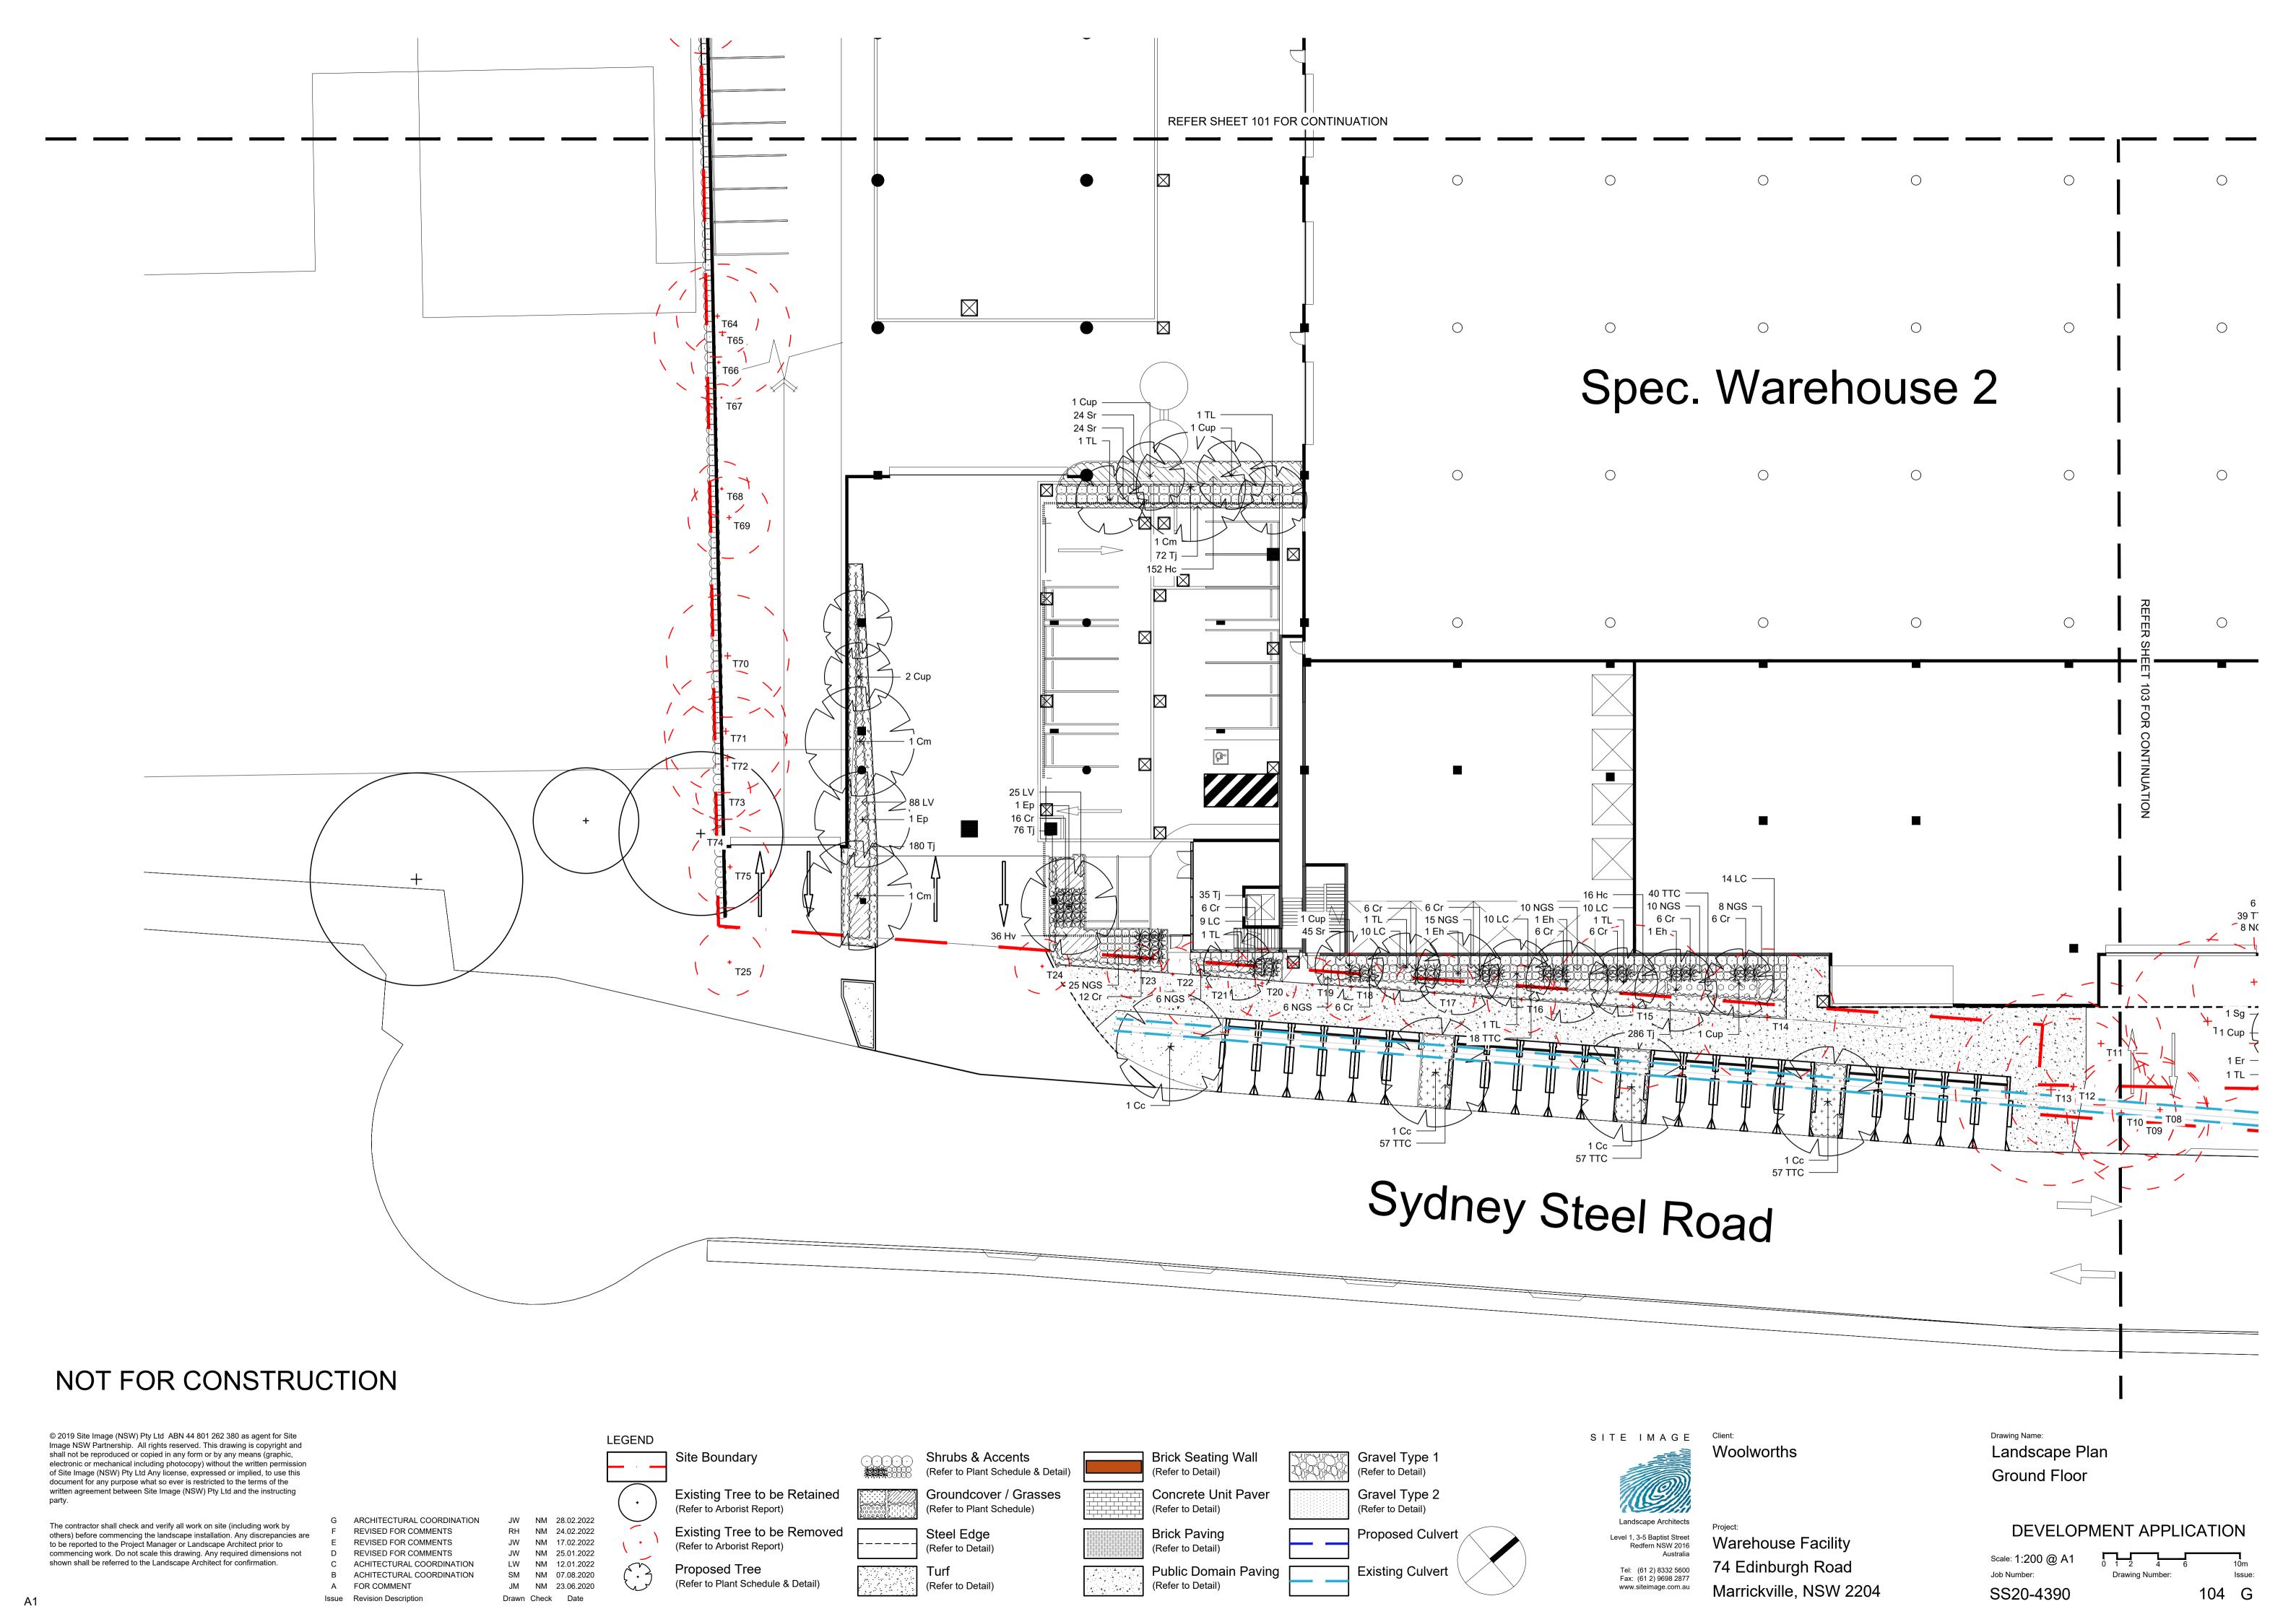

| Symbol | Botanic Name                          | Common Name             | Mature<br>Height (m) | Mature<br>Width<br>(m) | Spacing  | Pot Size | Qty |
|--------|---------------------------------------|-------------------------|----------------------|------------------------|----------|----------|-----|
|        | Street Trees                          |                         |                      |                        |          |          |     |
| Cm     | Corymbia maculata                     | Spotted Gum             | 25                   | 8                      | As Shown | 400L     | 10  |
| Сс     | Corymbia citridora                    | Lemon Scented Gum       | 20                   | 8                      | As Shown | 400L     | 9   |
|        | Trees                                 |                         |                      |                        |          |          |     |
| Cm     | Corymbia maculata                     | Spotted Gum             | 25                   | 8                      | As Shown | 100L     | 10  |
| Cup    | Cupaniopsis anacardioides             | Tuckeroo                | 7                    | 5                      | As Shown | 100L     | 10  |
| Eh     | Eucalyptus haemastoma                 | Scribbly Gum            | 15                   | 6                      | As Shown | 100L     | 6   |
| Ep     | Eucalyptus punctata                   | Grey Gum                | 20                   | 7                      | As Shown | 100L     | 3   |
| Li     | Lagerstreomia indica 'Nachez'         | Crepe Myrtle            | 8                    | 6                      | As Shown | 100L     | 5   |
| MLG    | Magnolia 'Little Gem'                 | Dwarf Magnolia          | 6                    | 3                      | As Shown | 100L     | 3   |
| Sg     | Syncarpia glomulifera                 | Turpentine Tree         | 25                   | 10                     | As Shown | 100L     | 1   |
| TL     | Tristaniopsis 'Luscious'              | Watergum                | 10                   | 5                      | As Shown | 100L     | 20  |
|        | Shrubs                                |                         |                      |                        |          |          |     |
| LC     | Loropetalum 'China Pink'              | Chinese Fringe Flower   | 1.5                  | 1.5                    | As Shown | 300mm    | 177 |
| NGS    | Nandina Domestica 'Gulf Stream'       | Dwarf nandina           | 0.5                  | 0.5                    | As Shown | 200mm    | 266 |
| Sr     | Syzygium australe 'Resilience'        | Lillypilly 'Resiliance' | 3                    | 2                      | As Shown | 300mm    | 489 |
|        | Groundcovers/ Grasses                 |                         |                      |                        |          |          |     |
| Нс     | Hedera canariensis                    | Canary Island Ivy       | 0.2                  | 7                      | 5/m2     | 150mm    | 208 |
| LEG    | Liriope 'Evergreen Giant'             | Evergreen Giant         | 0.7                  | 0.7                    | 5/m2     | 150mm    | 129 |
| LV     | Liriope 'Variegata'                   | Lilyturf                | 0.6                  | 0.6                    | 5/m2     | 150mm    | 881 |
| Tj     | Trachelospermum jasminoides           | Star Jasmine            | 0.1                  | 6                      | 5/m2     | 150mm    | 220 |
| TTC    | Trachelospermum 'Tricolour'           | Tricolour Jasmine       | 0.1                  | 6                      | 5/m2     | 150mm    | 857 |
|        | Accents                               |                         |                      | _                      |          |          |     |
| Cr     | Cycas revoluta                        | Sago Palm               | 3                    | 2                      | As Shown | 300mm    | 367 |
| ,      | Philodendron Xanadu                   | Xanadu                  | 0.8                  | 1                      | 3/m2     | 150mm    | 724 |
|        | Level 3                               |                         |                      |                        |          |          |     |
|        | Carpobrotus glaucescens               | Pig Face                | 0.2                  | 2                      | 4/Lin    | 150mm    | 130 |
| RLF    | Russelia equisetiformis 'Lemon Falls' | •                       | 1.5                  | 1                      | As Shown | 300mm    | 12  |
| ROP    | Raphiolepis indica 'Oriental Pearl'   | Oriental Pearl          | 1                    | 1                      | As Shown | 300mm    | 18  |
|        | Level 4                               |                         |                      |                        |          |          |     |
| Cg     | Carpobrotus glaucescens               | Pig Face                | 0.2                  | 2                      | 4/Lin    | 150mm    | 111 |
| PX     | Philodendron Xanadu                   | Xanadu                  | 0.8                  | 1                      | 3/m2     | 300mm    | 7   |
| RLF    | Russelia equisetiformis 'Lemon Falls' |                         | 1.5                  | 1                      | As Shown | 300mm    | 12  |
| ROP    | Raphiolepis indica 'Oriental Pearl'   | Oriental Pearl          | 1                    | 1                      | As Shown | 300mm    | 6   |
|        | Level 5                               |                         |                      |                        |          |          |     |
| Cg     | Carpobrotus glaucescens               | Pig Face                | 0.2                  | 2                      | 4/Lin    | 150mm    | 43  |
| PX     | Philodendron Xanadu                   | Xanadu                  | 0.8                  | 1                      | 3/m2     | 300mm    | 14  |
| RLF    | Russelia equisetiformis 'Lemon Falls' | Coral Plant             | 1.5                  | 1                      | As Shown | 300mm    | 9   |
| ROP    | Raphiolepis indica 'Oriental Pearl'   | Oriental Pearl          | 1                    | 1                      | As Shown | 300mm    | 9   |
|        | Roof                                  |                         |                      |                        |          |          |     |
| Cg     | Carpobrotus glaucescens               | Pig Face                | 0.2                  | 2                      | 4/Lin    | 150mm    | 89  |
| ROP    | Raphiolepis indica 'Oriental Pearl'   | Oriental Pearl          | 1                    | 1                      | As Shown | 300mm    | 49  |

(Refer to Arborist Report) Existing Tree to be Removed

(Refer to Plant Schedule & Detail)

Proposed Tree

(Refer to Plant Schedule) Steel Edge (Refer to Detail)

(Refer to Detail)

Public Domain Paving

(Refer to Detail) **Brick Paving** (Refer to Detail)