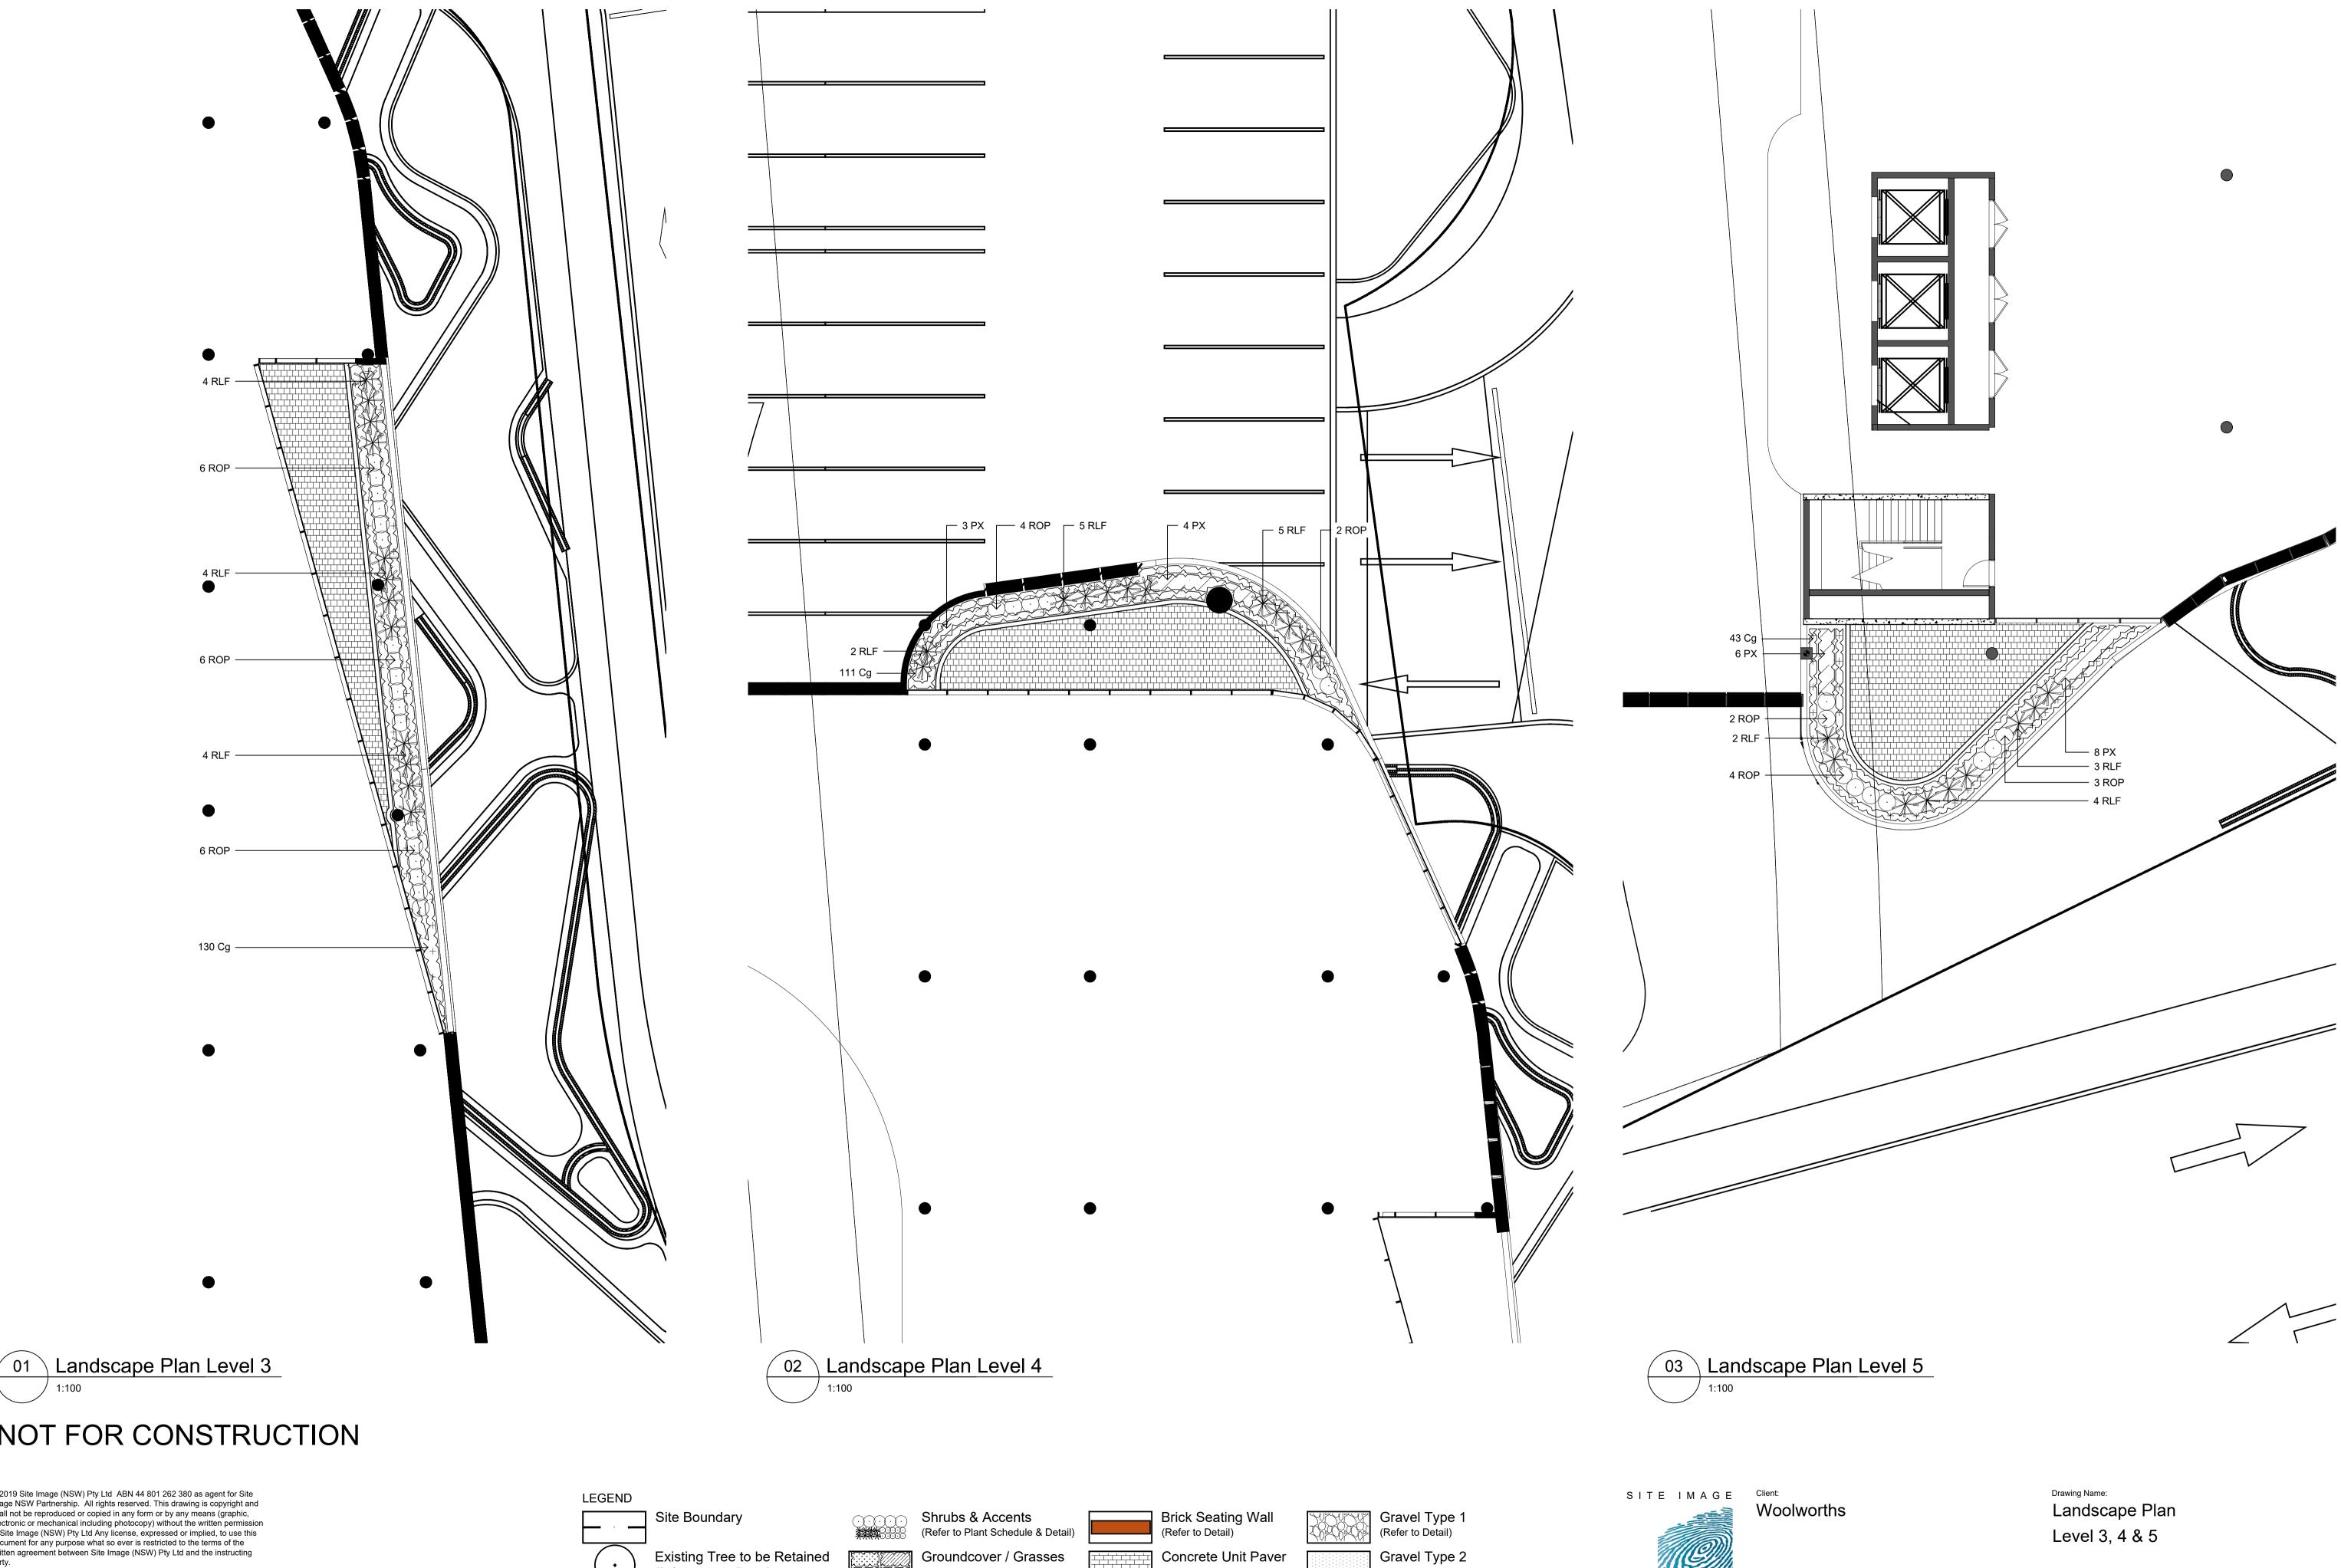

| Symbol | Botanic Name                          | Common Name             | Mature<br>Height (m) | Mature<br>Width<br>(m) | Spacing  | Pot Size | Qty |
|--------|---------------------------------------|-------------------------|----------------------|------------------------|----------|----------|-----|
|        | Street Trees                          |                         |                      |                        |          |          |     |
| Cm     | Corymbia maculata                     | Spotted Gum             | 25                   | 8                      | As Shown | 400L     | 10  |
| Сс     | Corymbia citridora                    | Lemon Scented Gum       | 20                   | 8                      | As Shown | 400L     | 9   |
|        | Trees                                 |                         |                      |                        |          |          |     |
| Cm     | Corymbia maculata                     | Spotted Gum             | 25                   | 8                      | As Shown | 100L     | 10  |
| Cup    | Cupaniopsis anacardioides             | Tuckeroo                | 7                    | 5                      | As Shown | 100L     | 10  |
| Eh     | Eucalyptus haemastoma                 | Scribbly Gum            | 15                   | 6                      | As Shown | 100L     | 6   |
| Ep     | Eucalyptus punctata                   | Grey Gum                | 20                   | 7                      | As Shown | 100L     | 3   |
| Li     | Lagerstreomia indica 'Nachez'         | Crepe Myrtle            | 8                    | 6                      | As Shown | 100L     | 5   |
| MLG    | Magnolia 'Little Gem'                 | Dwarf Magnolia          | 6                    | 3                      | As Shown | 100L     | 3   |
| Sg     | Syncarpia glomulifera                 | Turpentine Tree         | 25                   | 10                     | As Shown | 100L     | 1   |
| TL     | Tristaniopsis 'Luscious'              | Watergum                | 10                   | 5                      | As Shown | 100L     | 20  |
|        | Shrubs                                |                         |                      |                        |          |          |     |
| LC     | Loropetalum 'China Pink'              | Chinese Fringe Flower   | 1.5                  | 1.5                    | As Shown | 300mm    | 177 |
| NGS    | Nandina Domestica 'Gulf Stream'       | Dwarf nandina           | 0.5                  | 0.5                    | As Shown | 200mm    | 266 |
| Sr     | Syzygium australe 'Resilience'        | Lillypilly 'Resiliance' | 3                    | 2                      | As Shown | 300mm    | 489 |
|        | Groundcovers/ Grasses                 |                         |                      |                        |          |          |     |
| Нс     | Hedera canariensis                    | Canary Island Ivy       | 0.2                  | 7                      | 5/m2     | 150mm    | 208 |
| LEG    | Liriope 'Evergreen Giant'             | Evergreen Giant         | 0.7                  | 0.7                    | 5/m2     | 150mm    | 129 |
| LV     | Liriope 'Variegata'                   | Lilyturf                | 0.6                  | 0.6                    | 5/m2     | 150mm    | 881 |
| Tj     | Trachelospermum jasminoides           | Star Jasmine            | 0.1                  | 6                      | 5/m2     | 150mm    | 220 |
| TTC    | Trachelospermum 'Tricolour'           | Tricolour Jasmine       | 0.1                  | 6                      | 5/m2     | 150mm    | 857 |
|        | Accents                               |                         |                      | _                      |          |          |     |
| Cr     | Cycas revoluta                        | Sago Palm               | 3                    | 2                      | As Shown | 300mm    | 367 |
| ,      | Philodendron Xanadu                   | Xanadu                  | 0.8                  | 1                      | 3/m2     | 150mm    | 724 |
|        | Level 3                               |                         |                      |                        |          |          |     |
|        | Carpobrotus glaucescens               | Pig Face                | 0.2                  | 2                      | 4/Lin    | 150mm    | 130 |
| RLF    | Russelia equisetiformis 'Lemon Falls' | •                       | 1.5                  | 1                      | As Shown | 300mm    | 12  |
| ROP    | Raphiolepis indica 'Oriental Pearl'   | Oriental Pearl          | 1                    | 1                      | As Shown | 300mm    | 18  |
|        | Level 4                               |                         |                      |                        |          |          |     |
| Cg     | Carpobrotus glaucescens               | Pig Face                | 0.2                  | 2                      | 4/Lin    | 150mm    | 111 |
| PX     | Philodendron Xanadu                   | Xanadu                  | 0.8                  | 1                      | 3/m2     | 300mm    | 7   |
| RLF    | Russelia equisetiformis 'Lemon Falls' |                         | 1.5                  | 1                      | As Shown | 300mm    | 12  |
| ROP    | Raphiolepis indica 'Oriental Pearl'   | Oriental Pearl          | 1                    | 1                      | As Shown | 300mm    | 6   |
|        | Level 5                               |                         |                      |                        |          |          |     |
| Cg     | Carpobrotus glaucescens               | Pig Face                | 0.2                  | 2                      | 4/Lin    | 150mm    | 43  |
| PX     | Philodendron Xanadu                   | Xanadu                  | 0.8                  | 1                      | 3/m2     | 300mm    | 14  |
| RLF    | Russelia equisetiformis 'Lemon Falls' | Coral Plant             | 1.5                  | 1                      | As Shown | 300mm    | 9   |
| ROP    | Raphiolepis indica 'Oriental Pearl'   | Oriental Pearl          | 1                    | 1                      | As Shown | 300mm    | 9   |
|        | Roof                                  |                         |                      |                        |          |          |     |
| Cg     | Carpobrotus glaucescens               | Pig Face                | 0.2                  | 2                      | 4/Lin    | 150mm    | 89  |
| ROP    | Raphiolepis indica 'Oriental Pearl'   | Oriental Pearl          | 1                    | 1                      | As Shown | 300mm    | 49  |

(Refer to Arborist Report) Existing Tree to be Removed

(Refer to Plant Schedule & Detail)

Proposed Tree

(Refer to Plant Schedule) Steel Edge (Refer to Detail)

(Refer to Detail)

Public Domain Paving

(Refer to Detail) **Brick Paving** (Refer to Detail)

(Refer to Detail)

(Refer to Detail)

Landscape Architects Level 1, 3-5 Baptist Street Redfern NSW 2016 Australia

Tel: (61 2) 8332 5600

Fax: (61 2) 9698 2877

Warehouse Facility 74 Edinburgh Road Marrickville, NSW 2204

DEVELOPMENT APPLICATION

Job Number: SS20-4390 201 D