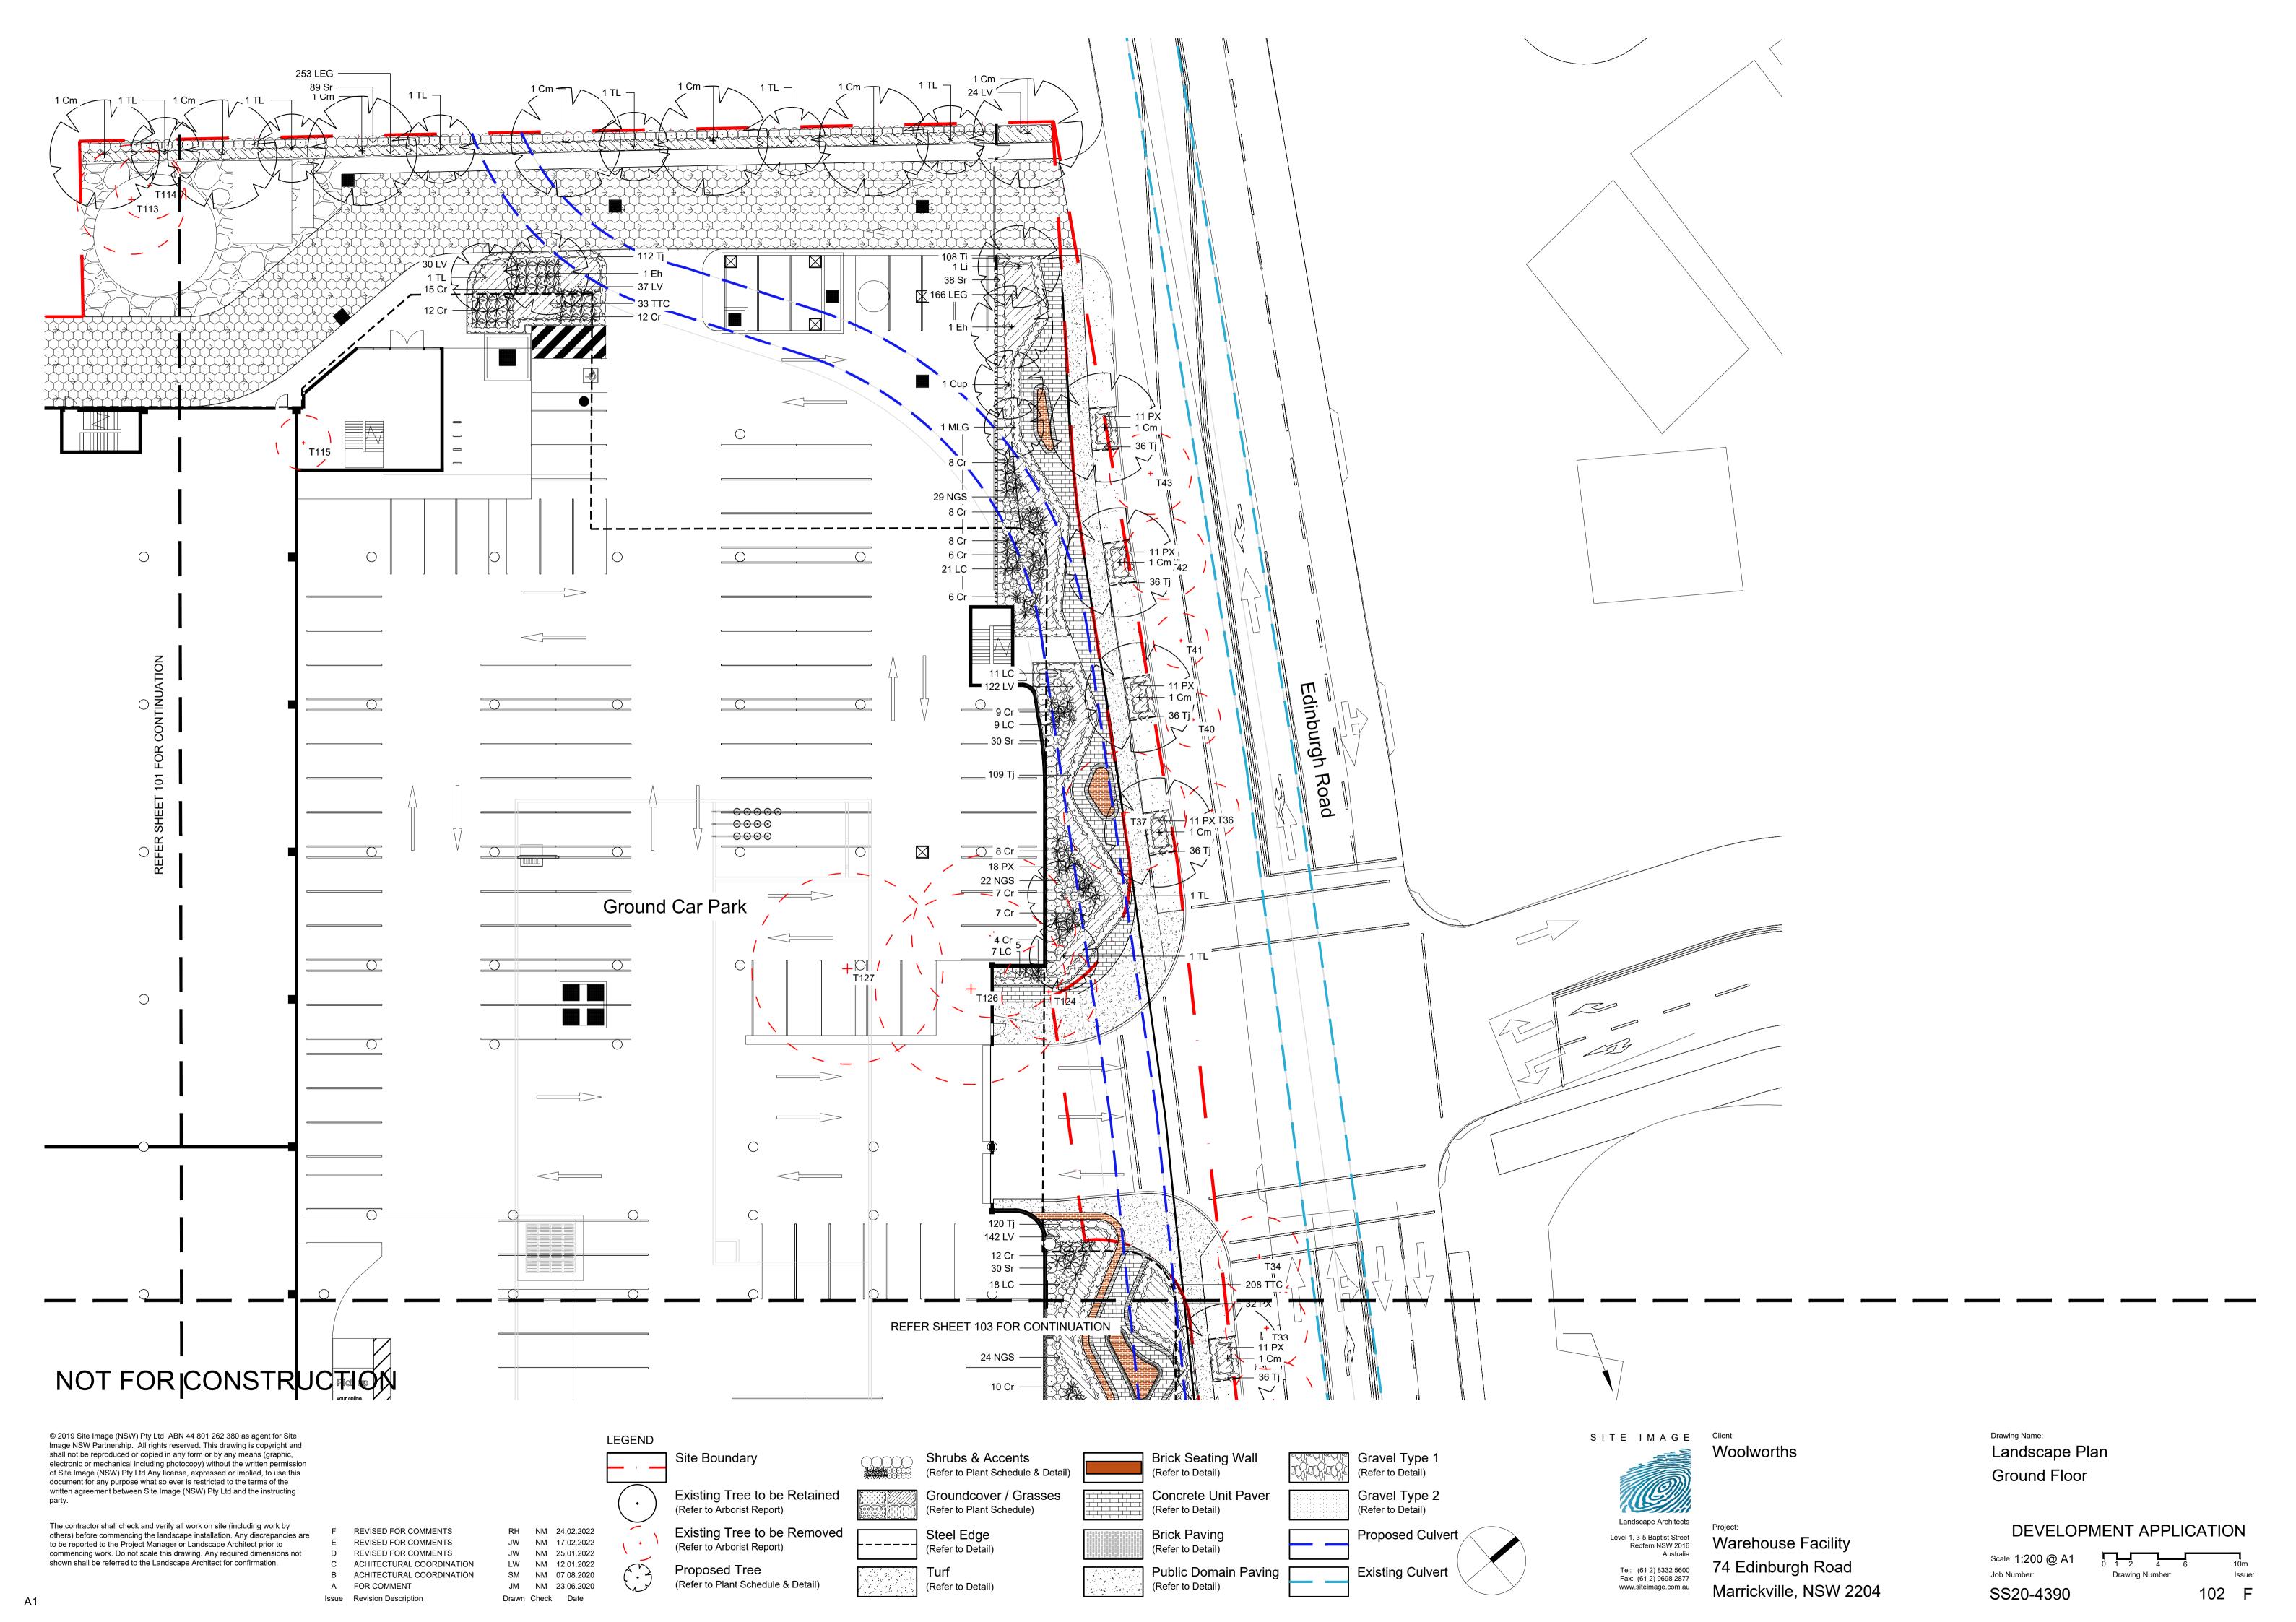

#### **Drawing Schedule**

| Drawing Number | Drawing Title                           | Scale    |
|----------------|-----------------------------------------|----------|
| 000            | Landscape Coversheet                    | N/A      |
| 001            | Ground Floor Masterplan                 | 1:500    |
| 101            | Landscape Plan - Ground Floor           | 1:200    |
| 102            | Landscape Plan - Ground Floor           | 1:200    |
| 103            | Landscape Plan - Ground Floor           | 1:200    |
| 104            | Landscape Plan - Ground Floor           | 1:200    |
| 201            | Landscape Plan - Level 3, 4 & 5         | 1:100    |
| 202            | Landscape Plan - Roof Terrace           | 1:50     |
| 401            | Street Tree Viability Study             | 1:400    |
| 402            | Street Tree Viability Study Sections    | 1:50     |
| 501            | Landscape Details                       | AS SHOWN |
| 701            | Landscape Tree Soil Volume Plan         | 1:200    |
| 702            | Landscape Tree Soil Volume Plan         | 1:200    |
| 703            | Landscape Tree Soil Volume Plan         | 1:200    |
| 801            | Landscape Tree Canopy Coverage          | 1:500    |
| 802            | Landscape Existing Tree Canopy Coverage | 1:500    |
|                |                                         |          |

| Symbol | Botanic Name                          | Common Name             | Mature<br>Height (m) | Mature<br>Width<br>(m) | Spacing  | Pot Size | Qty |
|--------|---------------------------------------|-------------------------|----------------------|------------------------|----------|----------|-----|
|        | Street Trees                          |                         |                      |                        |          |          |     |
| Cm     | Corymbia maculata                     | Spotted Gum             | 25                   | 8                      | As Shown | 400L     | 10  |
| Сс     | Corymbia citridora                    | Lemon Scented Gum       | 20                   | 8                      | As Shown | 400L     | 9   |
|        | Trees                                 |                         |                      |                        |          |          |     |
| Cm     | Corymbia maculata                     | Spotted Gum             | 25                   | 8                      | As Shown | 100L     | 10  |
| Cup    | Cupaniopsis anacardioides             | Tuckeroo                | 7                    | 5                      | As Shown | 100L     | 10  |
| Eh     | Eucalyptus haemastoma                 | Scribbly Gum            | 15                   | 6                      | As Shown | 100L     | 6   |
| Ep     | Eucalyptus punctata                   | Grey Gum                | 20                   | 7                      | As Shown | 100L     | 3   |
| Li     | Lagerstreomia indica 'Nachez'         | Crepe Myrtle            | 8                    | 6                      | As Shown | 100L     | 5   |
| MLG    | Magnolia 'Little Gem'                 | Dwarf Magnolia          | 6                    | 3                      | As Shown | 100L     | 3   |
| Sg     | Syncarpia glomulifera                 | Turpentine Tree         | 25                   | 10                     | As Shown | 100L     | 1   |
| TL     | Tristaniopsis 'Luscious'              | Watergum                | 10                   | 5                      | As Shown | 100L     | 20  |
|        | Shrubs                                |                         |                      |                        |          |          |     |
| LC     | Loropetalum 'China Pink'              | Chinese Fringe Flower   | 1.5                  | 1.5                    | As Shown | 300mm    | 177 |
| NGS    | Nandina Domestica 'Gulf Stream'       | Dwarf nandina           | 0.5                  | 0.5                    | As Shown | 200mm    | 266 |
| Sr     | Syzygium australe 'Resilience'        | Lillypilly 'Resiliance' | 3                    | 2                      | As Shown | 300mm    | 489 |
|        | Groundcovers/ Grasses                 |                         |                      |                        |          |          |     |
| Нс     | Hedera canariensis                    | Canary Island Ivy       | 0.2                  | 7                      | 5/m2     | 150mm    | 208 |
| LEG    | Liriope 'Evergreen Giant'             | Evergreen Giant         | 0.7                  | 0.7                    | 5/m2     | 150mm    | 129 |
| LV     | Liriope 'Variegata'                   | Lilyturf                | 0.6                  | 0.6                    | 5/m2     | 150mm    | 881 |
| Tj     | Trachelospermum jasminoides           | Star Jasmine            | 0.1                  | 6                      | 5/m2     | 150mm    | 220 |
| TTC    | Trachelospermum 'Tricolour'           | Tricolour Jasmine       | 0.1                  | 6                      | 5/m2     | 150mm    | 857 |
|        | Accents                               |                         |                      | _                      |          |          |     |
| Cr     | Cycas revoluta                        | Sago Palm               | 3                    | 2                      | As Shown | 300mm    | 367 |
| ,      | Philodendron Xanadu                   | Xanadu                  | 0.8                  | 1                      | 3/m2     | 150mm    | 724 |
|        | Level 3                               |                         |                      |                        |          |          |     |
|        | Carpobrotus glaucescens               | Pig Face                | 0.2                  | 2                      | 4/Lin    | 150mm    | 130 |
| RLF    | Russelia equisetiformis 'Lemon Falls' | •                       | 1.5                  | 1                      | As Shown | 300mm    | 12  |
| ROP    | Raphiolepis indica 'Oriental Pearl'   | Oriental Pearl          | 1                    | 1                      | As Shown | 300mm    | 18  |
|        | Level 4                               |                         |                      |                        |          |          |     |
| Cg     | Carpobrotus glaucescens               | Pig Face                | 0.2                  | 2                      | 4/Lin    | 150mm    | 111 |
| PX     | Philodendron Xanadu                   | Xanadu                  | 0.8                  | 1                      | 3/m2     | 300mm    | 7   |
| RLF    | Russelia equisetiformis 'Lemon Falls' |                         | 1.5                  | 1                      | As Shown | 300mm    | 12  |
| ROP    | Raphiolepis indica 'Oriental Pearl'   | Oriental Pearl          | 1                    | 1                      | As Shown | 300mm    | 6   |
|        | Level 5                               |                         |                      |                        |          |          |     |
| Cg     | Carpobrotus glaucescens               | Pig Face                | 0.2                  | 2                      | 4/Lin    | 150mm    | 43  |
| PX     | Philodendron Xanadu                   | Xanadu                  | 0.8                  | 1                      | 3/m2     | 300mm    | 14  |
| RLF    | Russelia equisetiformis 'Lemon Falls' | Coral Plant             | 1.5                  | 1                      | As Shown | 300mm    | 9   |
| ROP    | Raphiolepis indica 'Oriental Pearl'   | Oriental Pearl          | 1                    | 1                      | As Shown | 300mm    | 9   |
|        | Roof                                  |                         |                      |                        |          |          |     |
| Cg     | Carpobrotus glaucescens               | Pig Face                | 0.2                  | 2                      | 4/Lin    | 150mm    | 89  |
| ROP    | Raphiolepis indica 'Oriental Pearl'   | Oriental Pearl          | 1                    | 1                      | As Shown | 300mm    | 49  |

(Refer to Arborist Report) Existing Tree to be Removed

(Refer to Plant Schedule & Detail)

Proposed Tree

(Refer to Plant Schedule) Steel Edge (Refer to Detail)

(Refer to Detail)

Public Domain Paving

(Refer to Detail) **Brick Paving** (Refer to Detail)