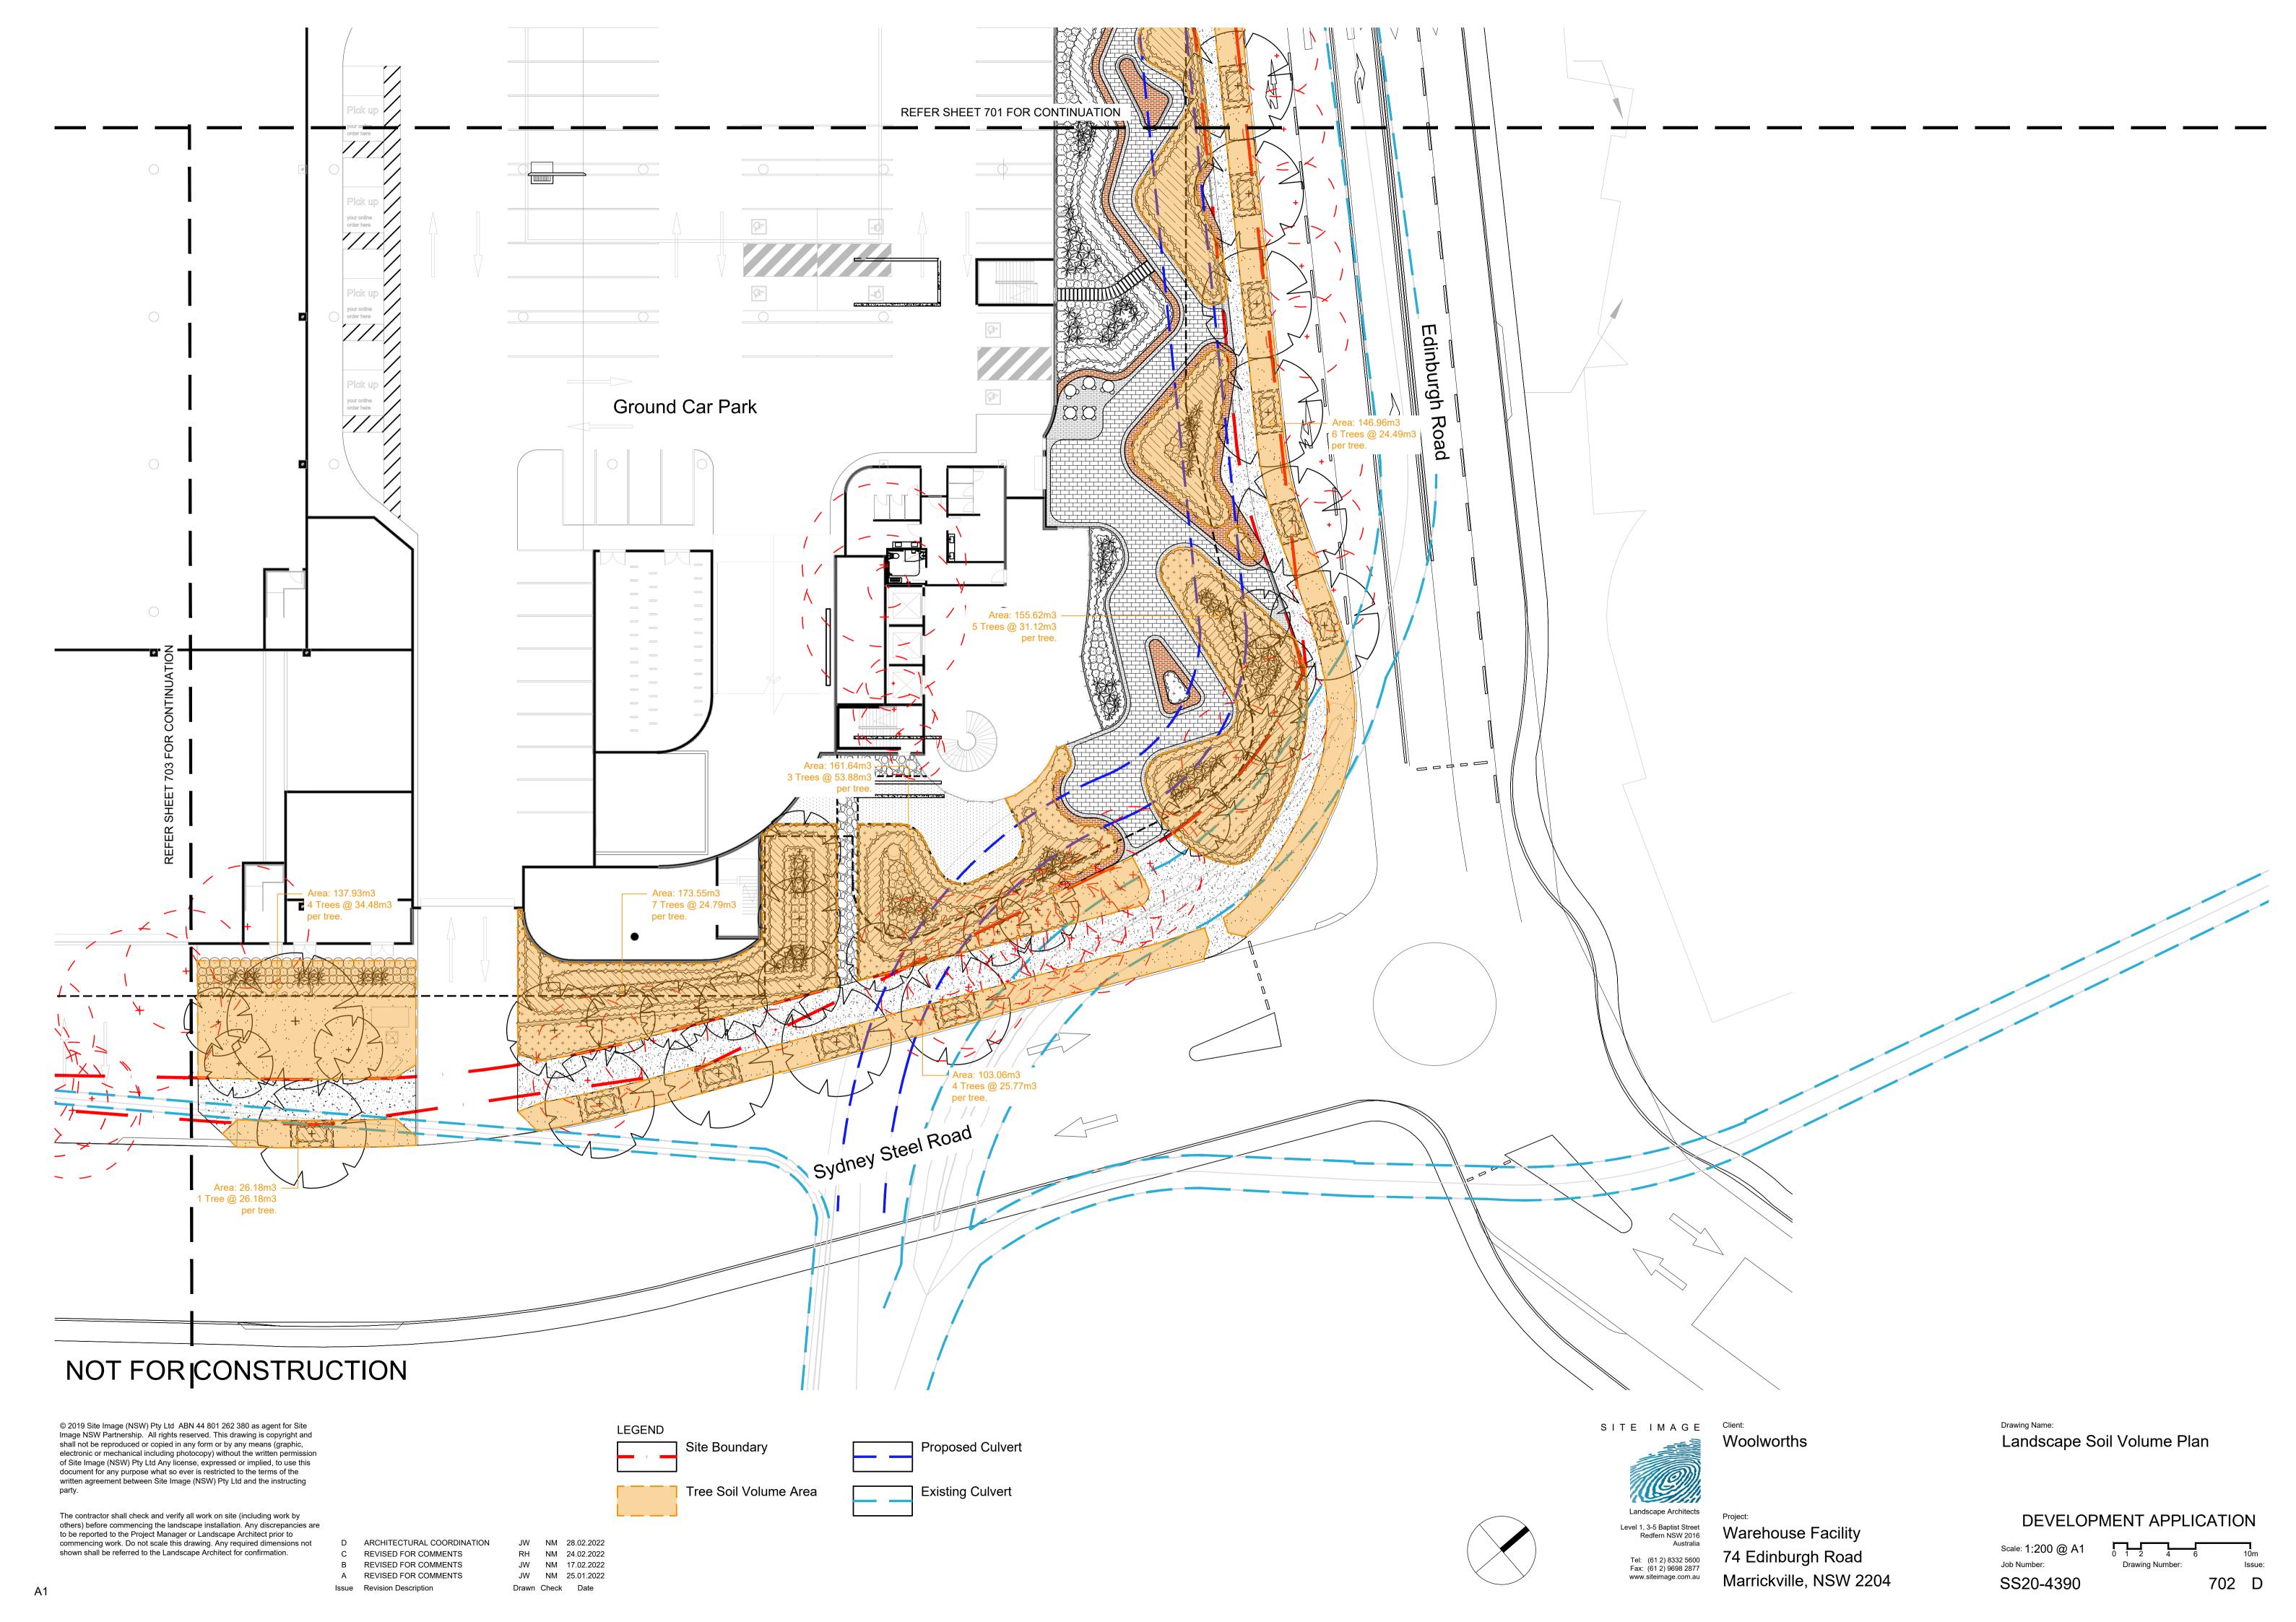

REVISED FOR COMMENTS

Issue Revision Description

ACHITECTURAL COORDINATION ACHITECTURAL COORDINATION A FOR COMMENT

JW NM 25.01.2022 LW NM 12.01.2022 SM NM 07.08.2020 JM NM 23.06.2020 Drawn Check Date

(Refer to Arborist Report)

(Refer to Arborist Report) Existing Tree to be Removed

(Refer to Plant Schedule & Detail)

Proposed Tree

(Refer to Plant Schedule) Steel Edge (Refer to Detail)

(Refer to Detail)

Public Domain Paving

(Refer to Detail) **Brick Paving** (Refer to Detail)