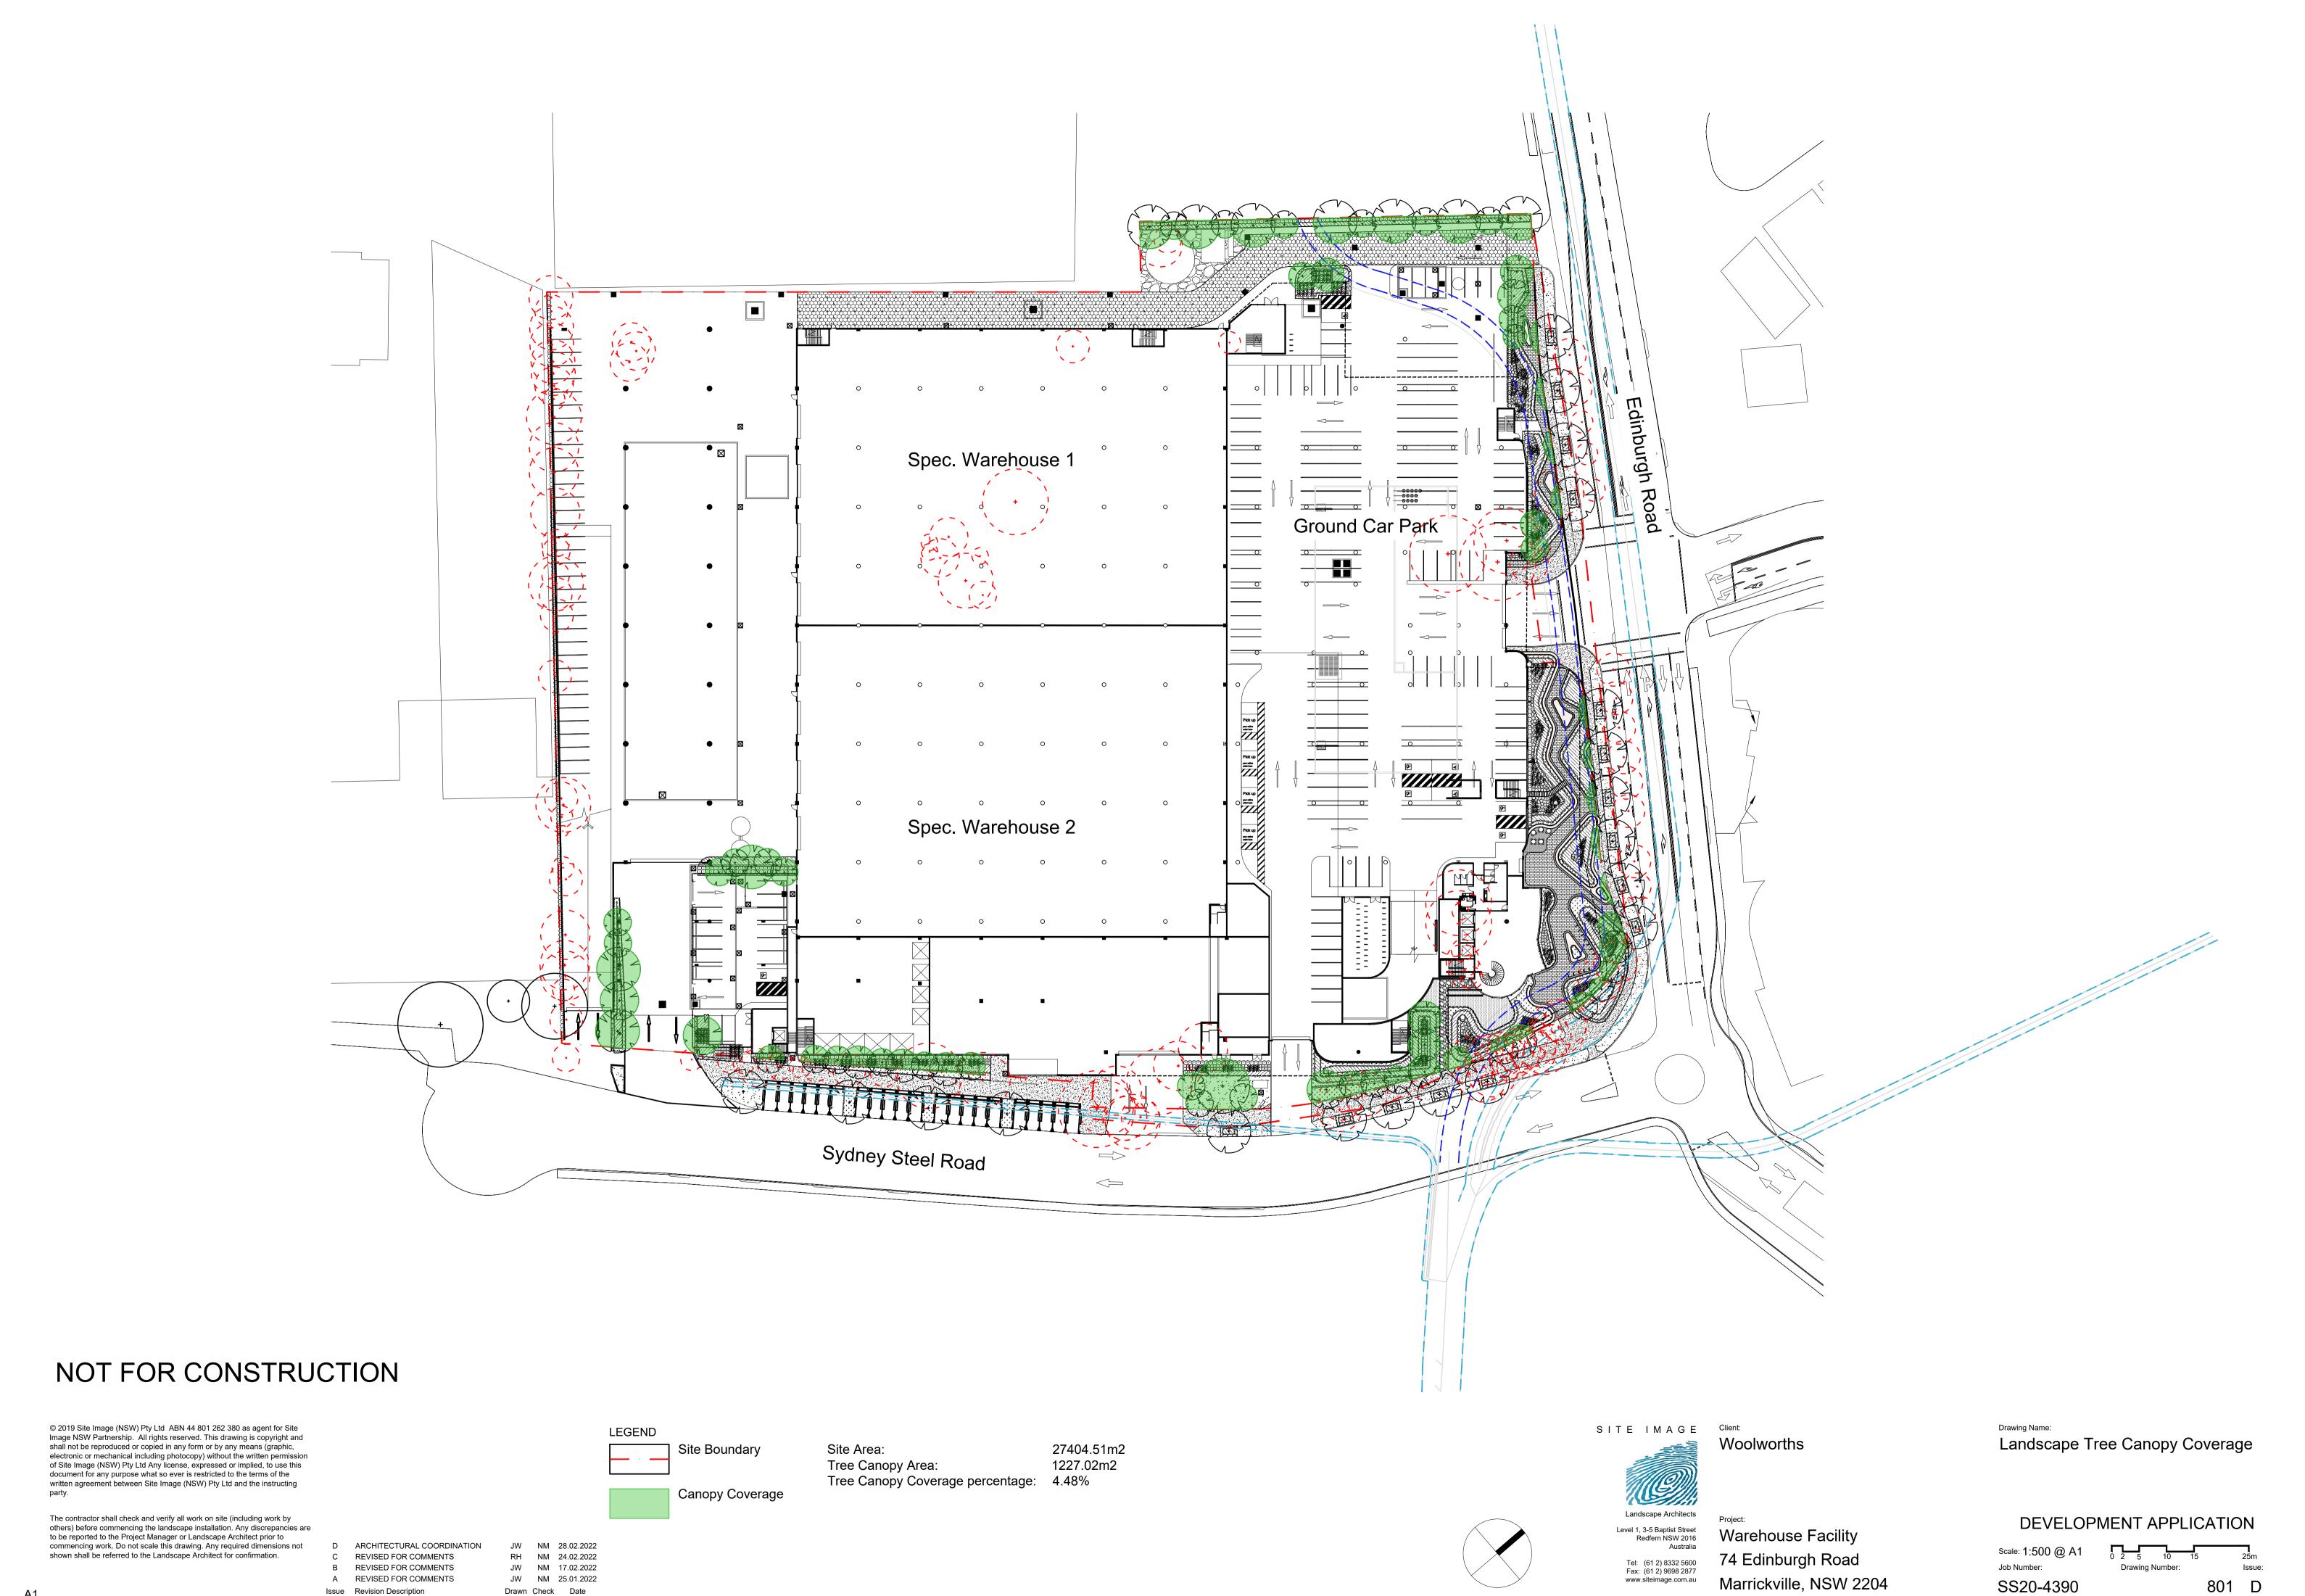

REVISED FOR COMMENTS A REVISED FOR COMMENTS Issue Revision Description

ARCHITECTURAL COORDINATION

RH NM 24.02.2022 JW NM 17.02.2022 Drawn Check Date

Site Boundary Canopy Coverage Existing

Site Area: 27404.51m2 Existing Tree Canopy Area: 1933.11m2 Existing Tree Canopy Coverage percentage: 7.05%