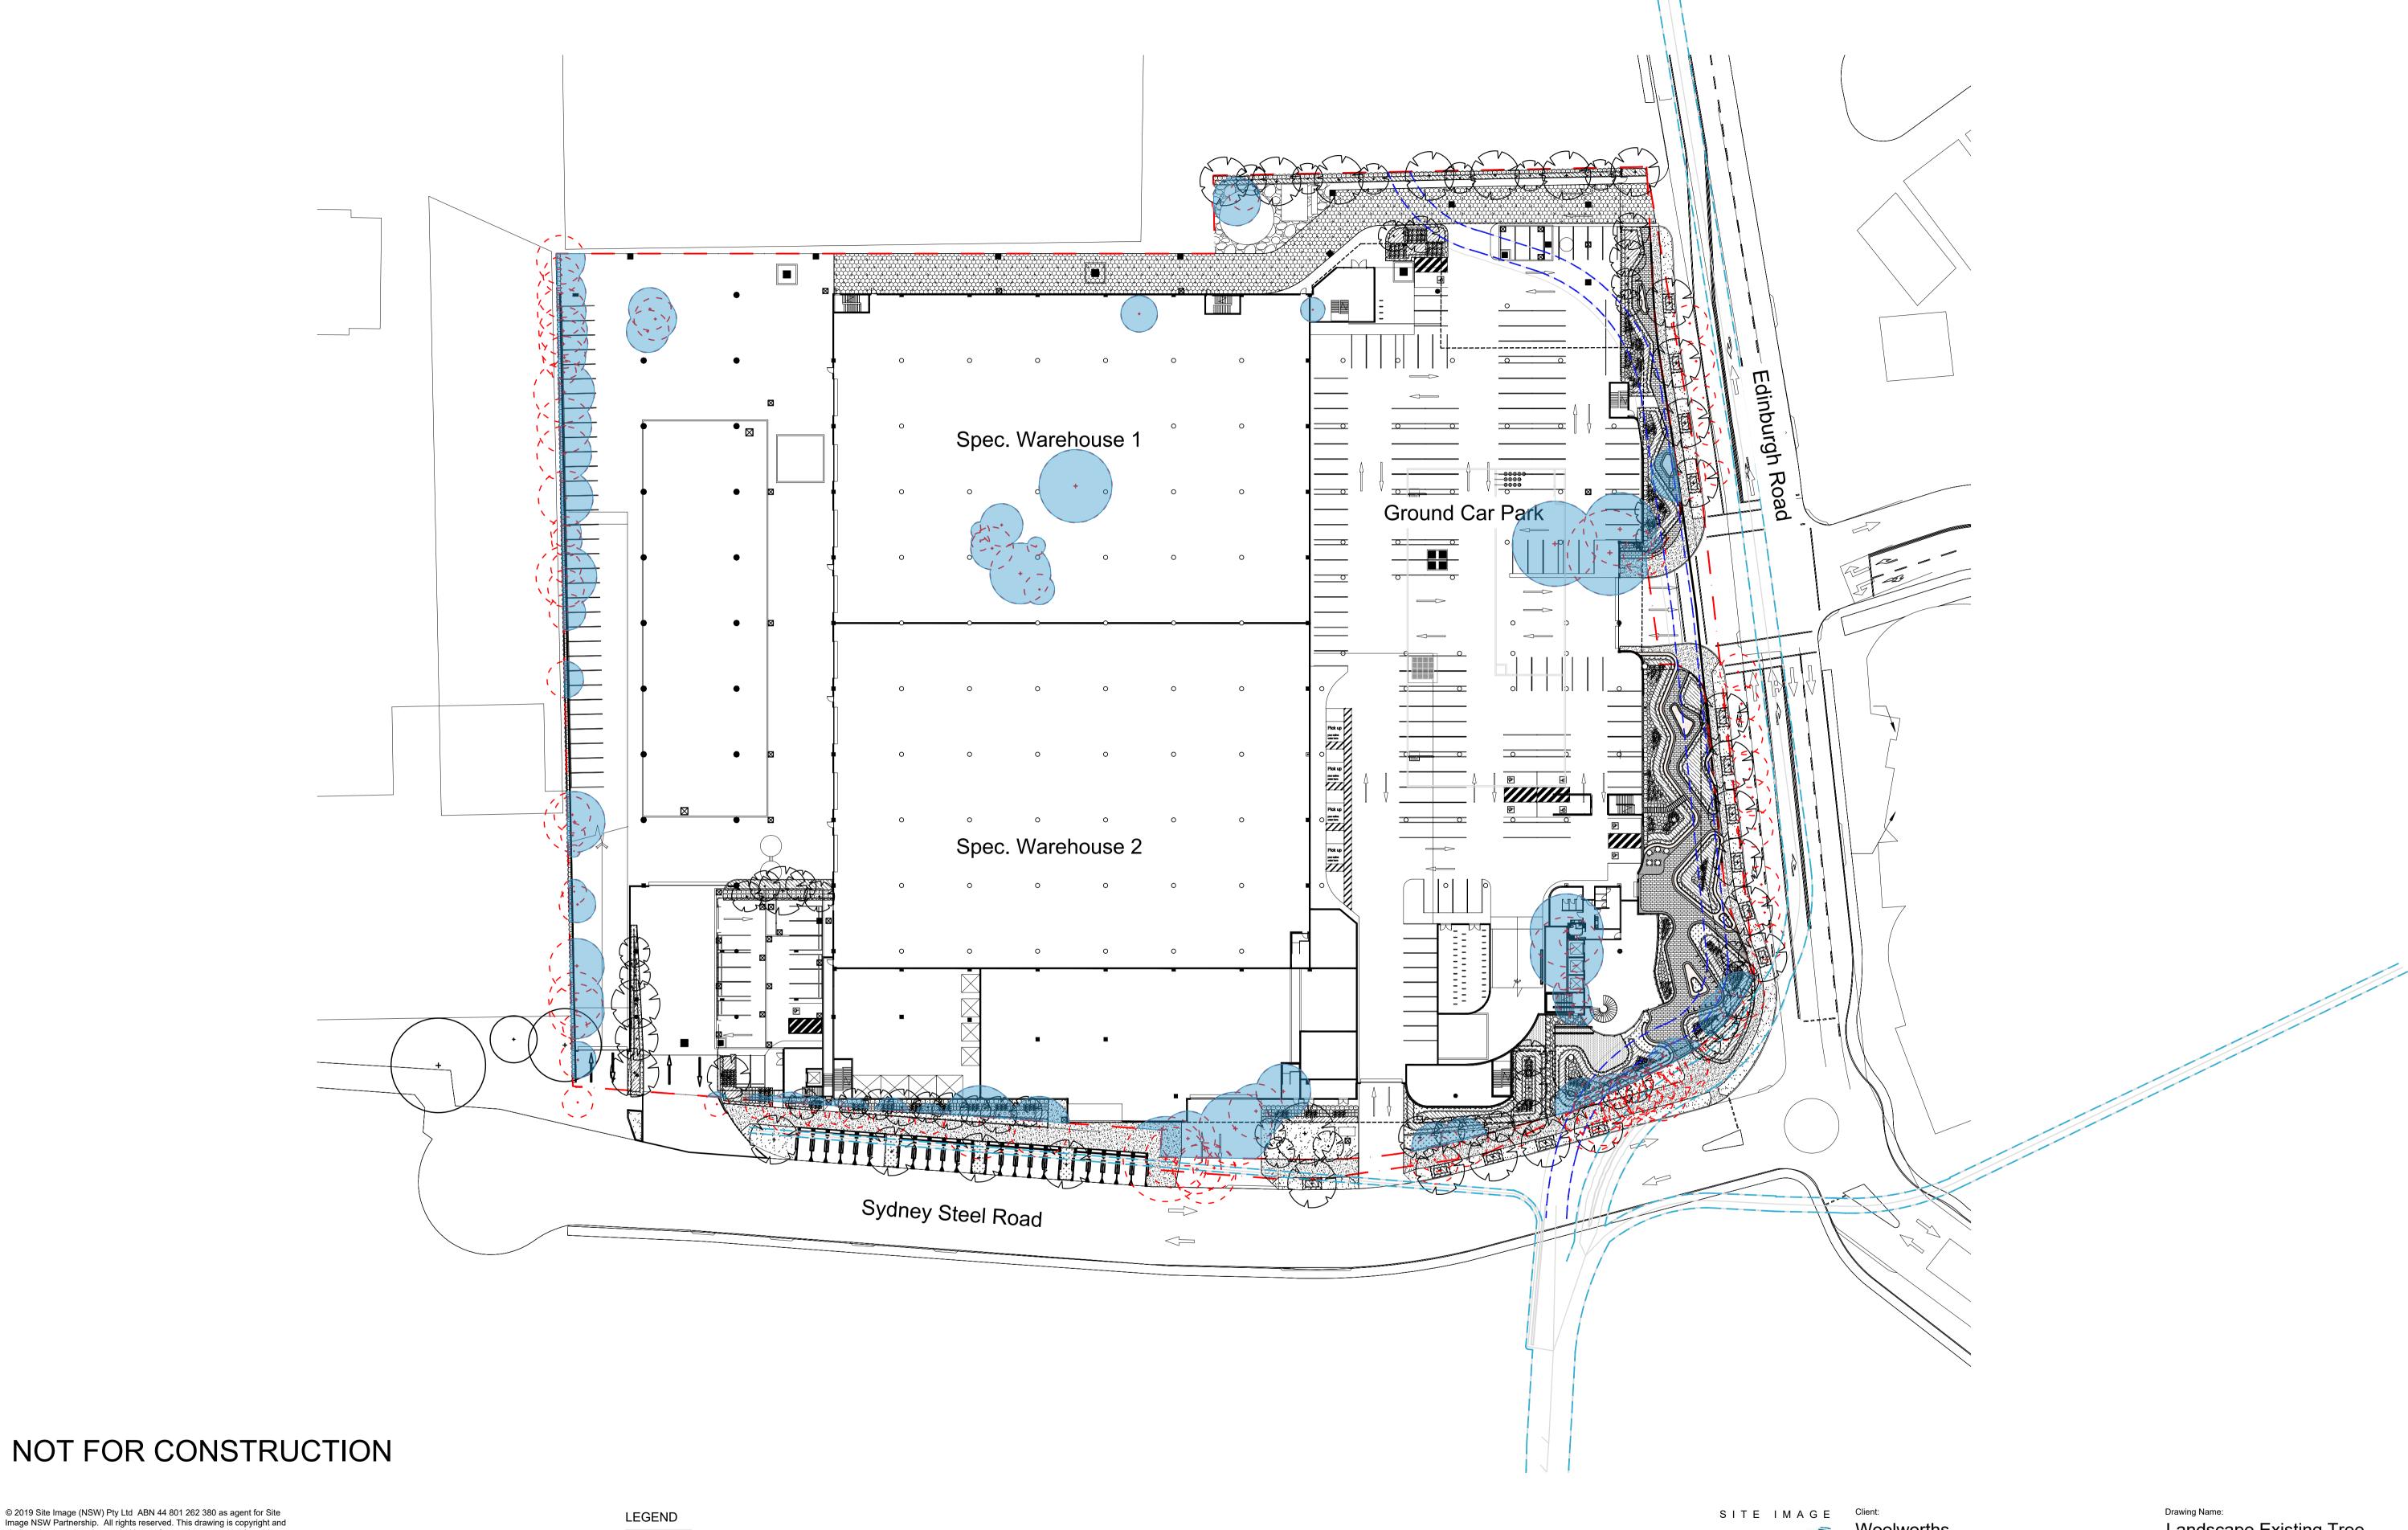

REVISED FOR COMMENTS A REVISED FOR COMMENTS Issue Revision Description

ARCHITECTURAL COORDINATION

RH NM 24.02.2022 JW NM 17.02.2022 Drawn Check Date

Site Boundary Canopy Coverage Existing

Site Area: 27404.51m2 Existing Tree Canopy Area: 1933.11m2 Existing Tree Canopy Coverage percentage: 7.05%

Woolworths

Tel: (61 2) 8332 5600 Fax: (61 2) 9698 2877

Warehouse Facility 74 Edinburgh Road Marrickville, NSW 2204 Landscape Existing Tree Canopy Coverage

DEVELOPMENT APPLICATION

Scale: 1:500 @ A1 Job Number: SS20-4390 802 C