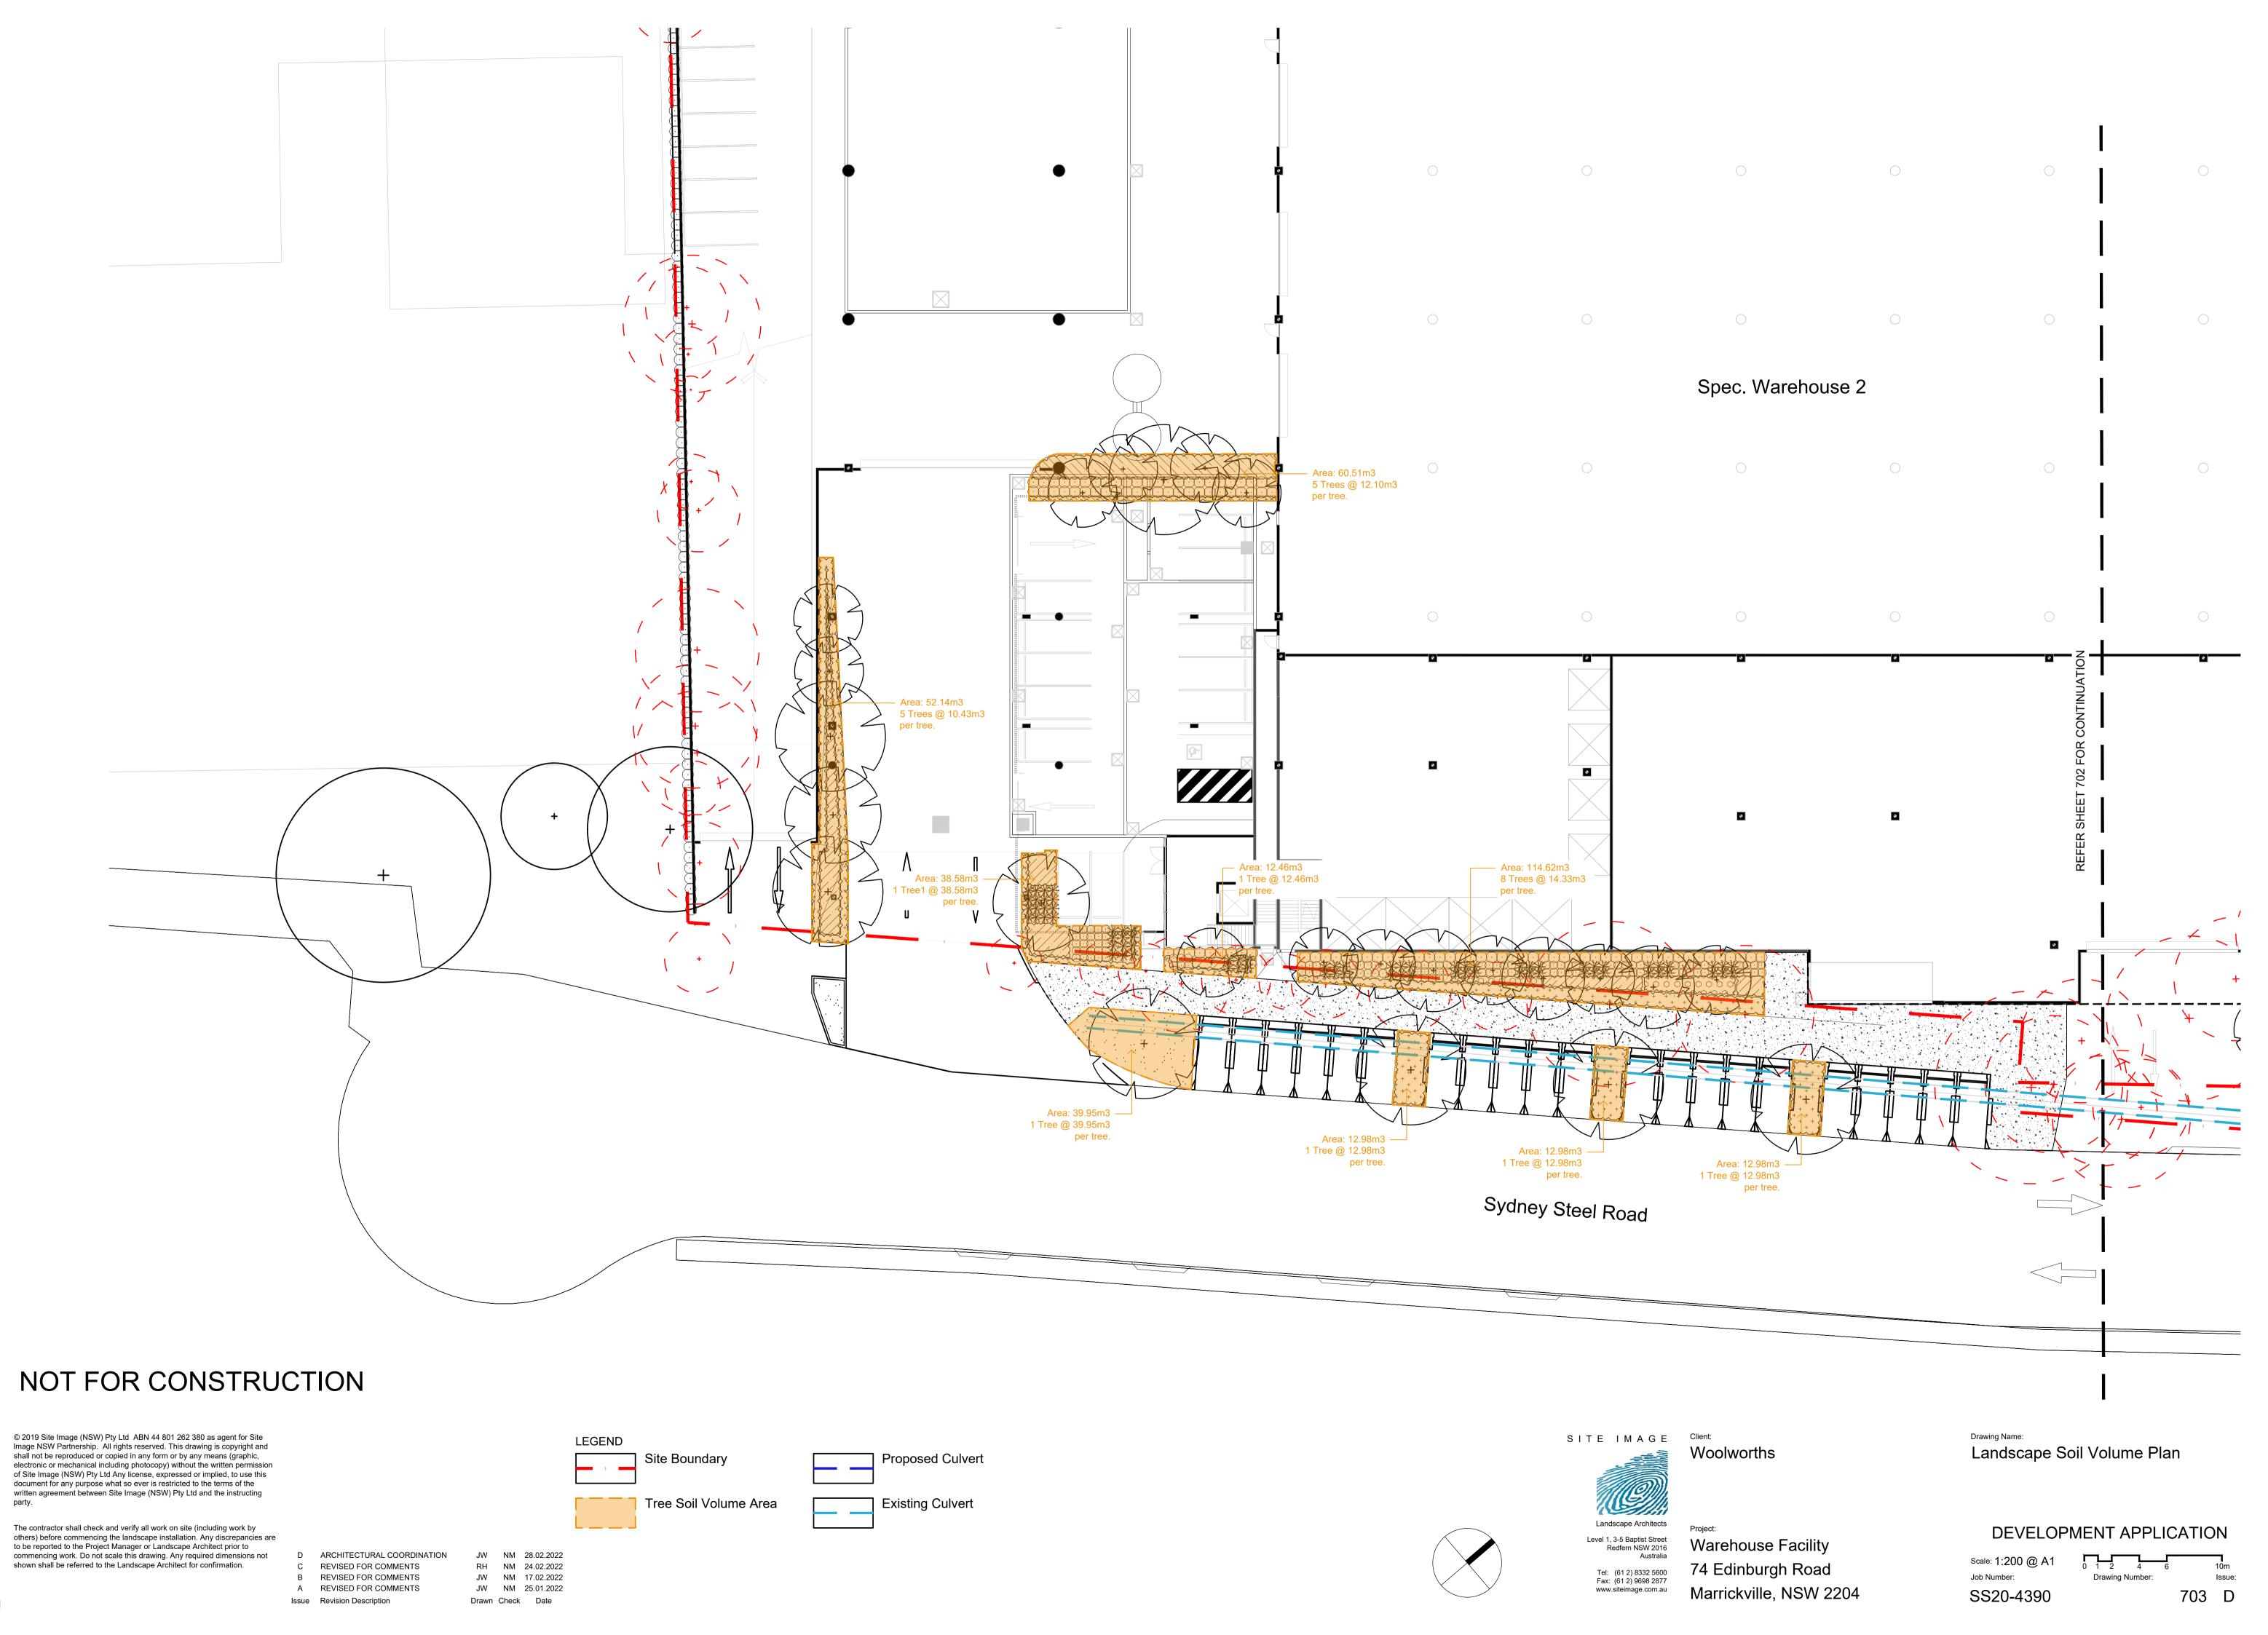

REVISED FOR COMMENTS

Issue Revision Description

ACHITECTURAL COORDINATION ACHITECTURAL COORDINATION A FOR COMMENT

JW NM 25.01.2022 LW NM 12.01.2022 SM NM 07.08.2020 JM NM 23.06.2020 Drawn Check Date

(Refer to Arborist Report)

(Refer to Arborist Report) Existing Tree to be Removed

(Refer to Plant Schedule & Detail)

Proposed Tree

(Refer to Plant Schedule) Steel Edge (Refer to Detail)

(Refer to Detail)

Public Domain Paving

(Refer to Detail) **Brick Paving** (Refer to Detail)