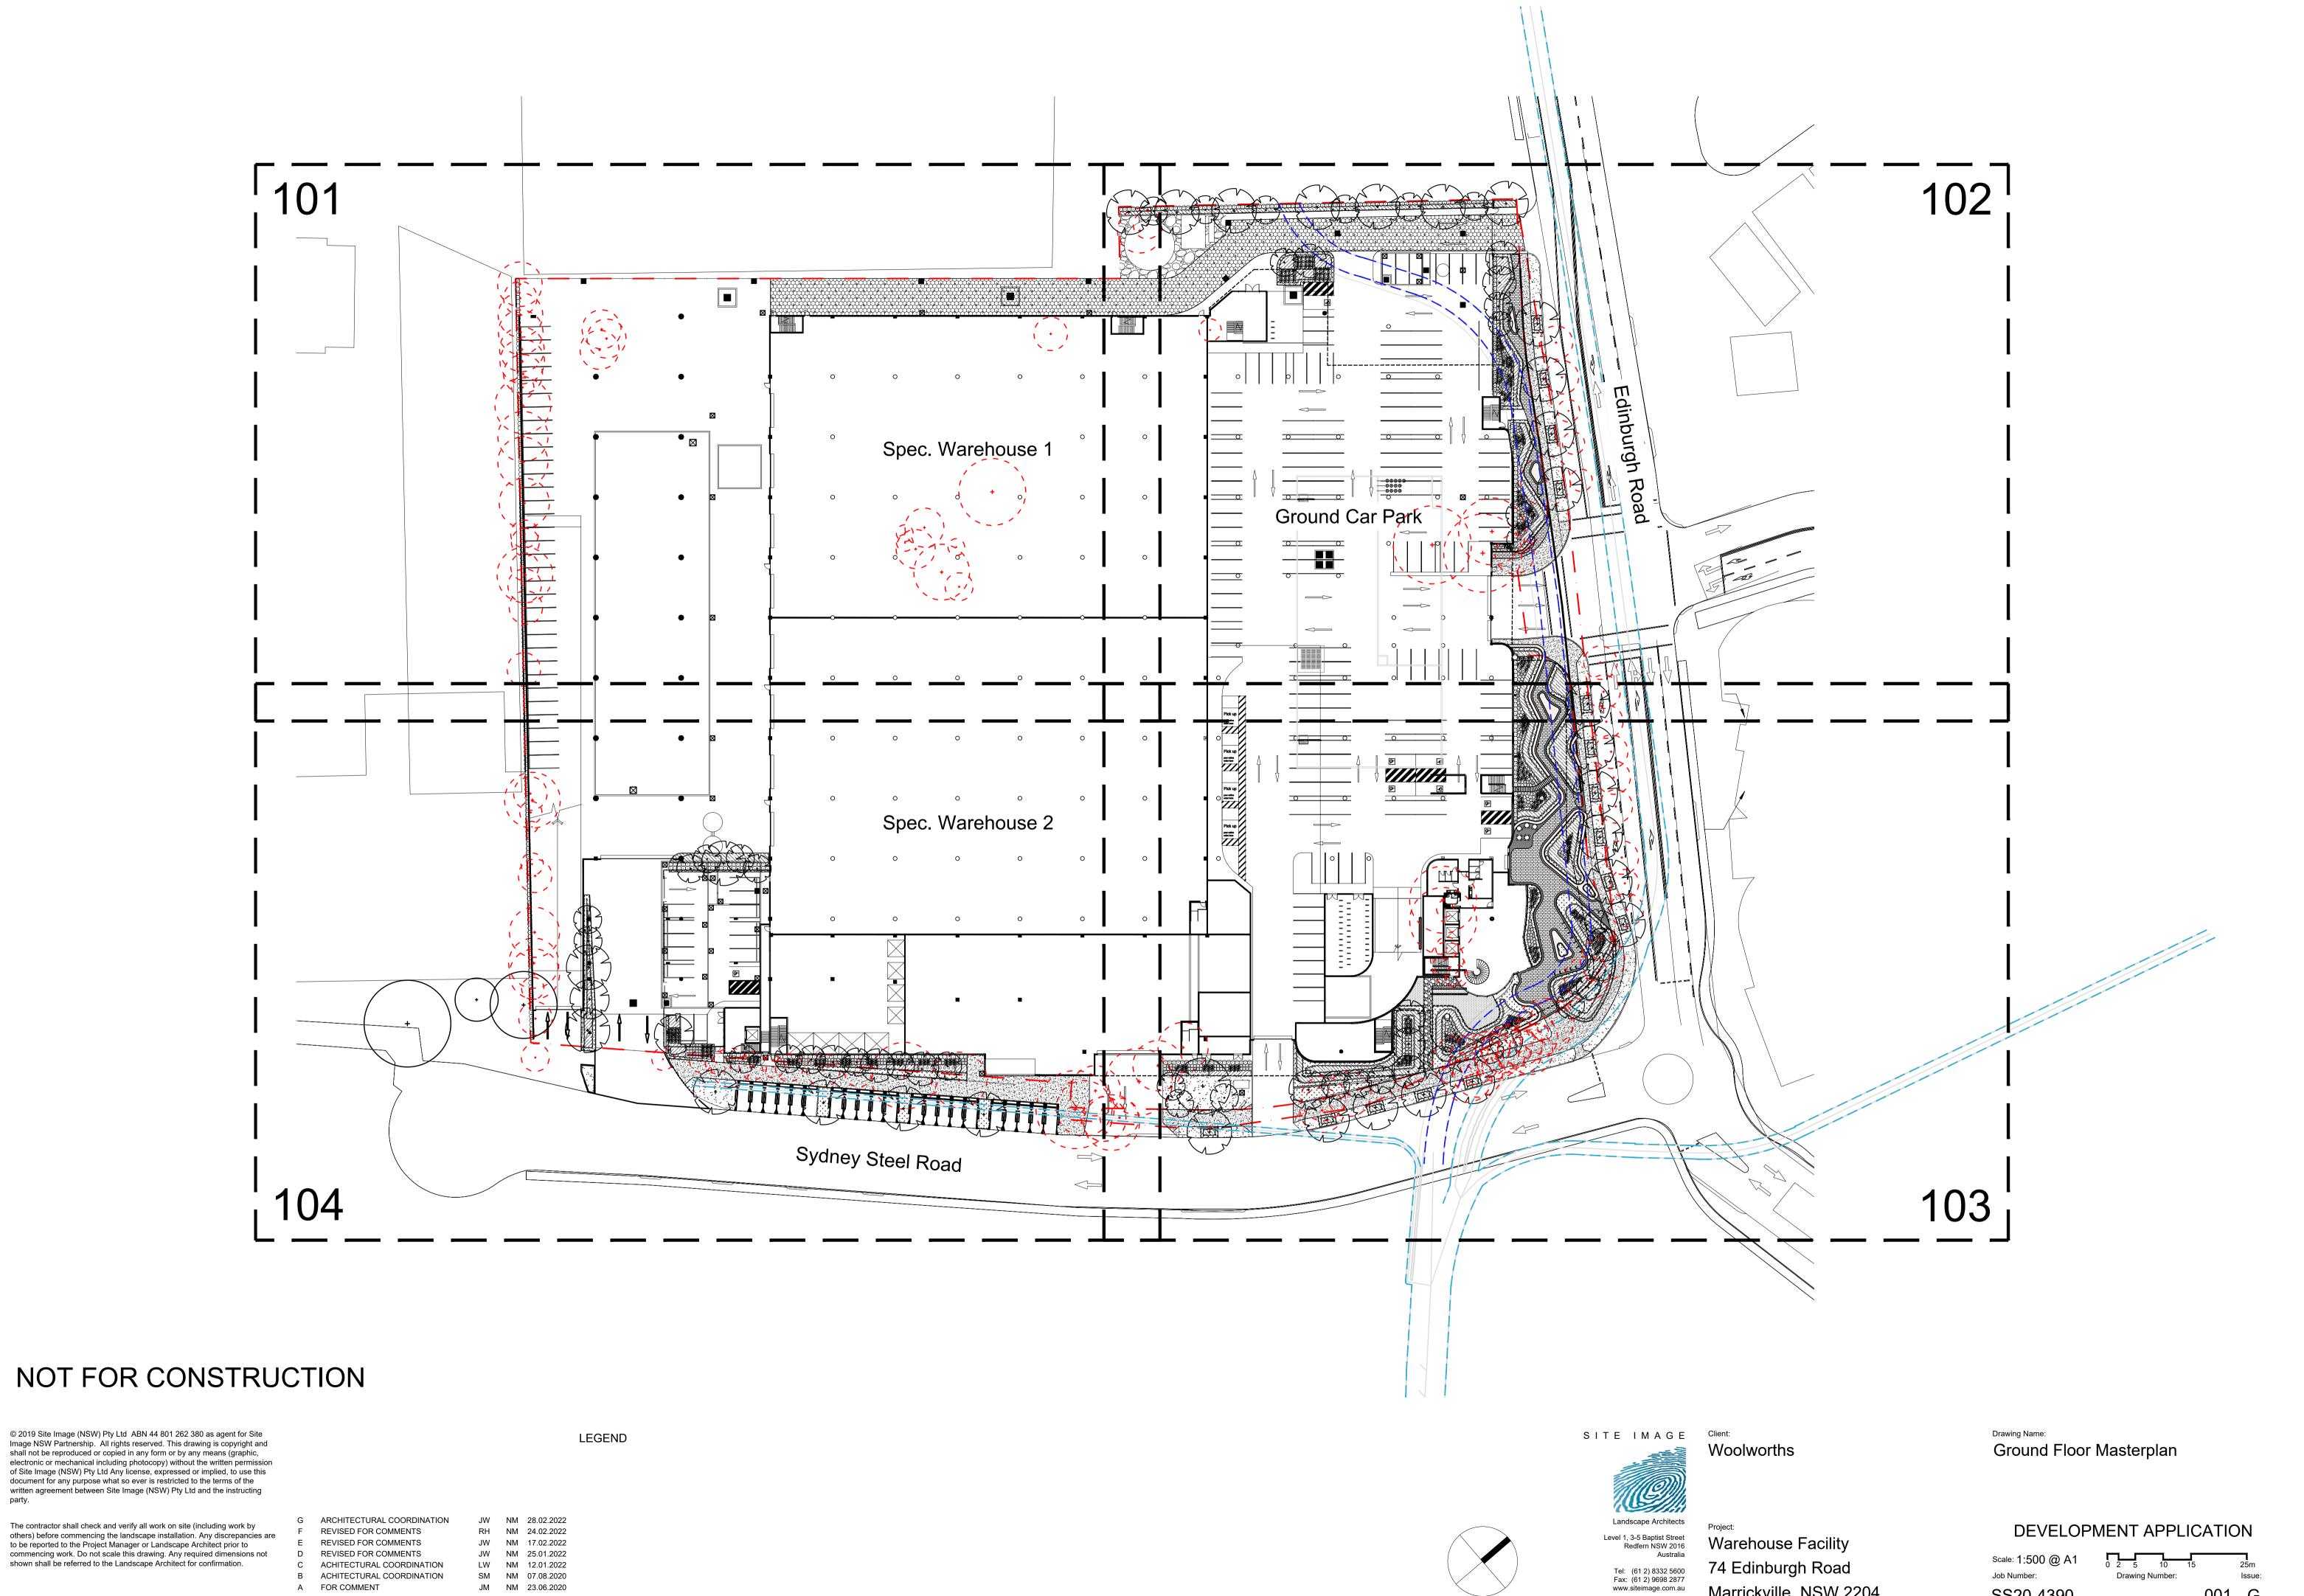

# WAREHOUSE FACILITY

74 Edinburgh Road, Marrickville, NSW, 2204 Landscape Development Application

#### **Drawing Schedule**

| Drawing Number | Drawing Title                           | Scale    |
|----------------|-----------------------------------------|----------|
| 000            | Landscape Coversheet                    | N/A      |
| 001            | Ground Floor Masterplan                 | 1:500    |
| 101            | Landscape Plan - Ground Floor           | 1:200    |
| 102            | Landscape Plan - Ground Floor           | 1:200    |
| 103            | Landscape Plan - Ground Floor           | 1:200    |
| 104            | Landscape Plan - Ground Floor           | 1:200    |
| 201            | Landscape Plan - Level 3, 4 & 5         | 1:100    |
| 202            | Landscape Plan - Roof Terrace           | 1:50     |
| 401            | Street Tree Viability Study             | 1:400    |
| 402            | Street Tree Viability Study Sections    | 1:50     |
| 501            | Landscape Details                       | AS SHOWN |
| 701            | Landscape Tree Soil Volume Plan         | 1:200    |
| 702            | Landscape Tree Soil Volume Plan         | 1:200    |
| 703            | Landscape Tree Soil Volume Plan         | 1:200    |
| 801            | Landscape Tree Canopy Coverage          | 1:500    |
| 802            | Landscape Existing Tree Canopy Coverage | 1:500    |
|                |                                         |          |