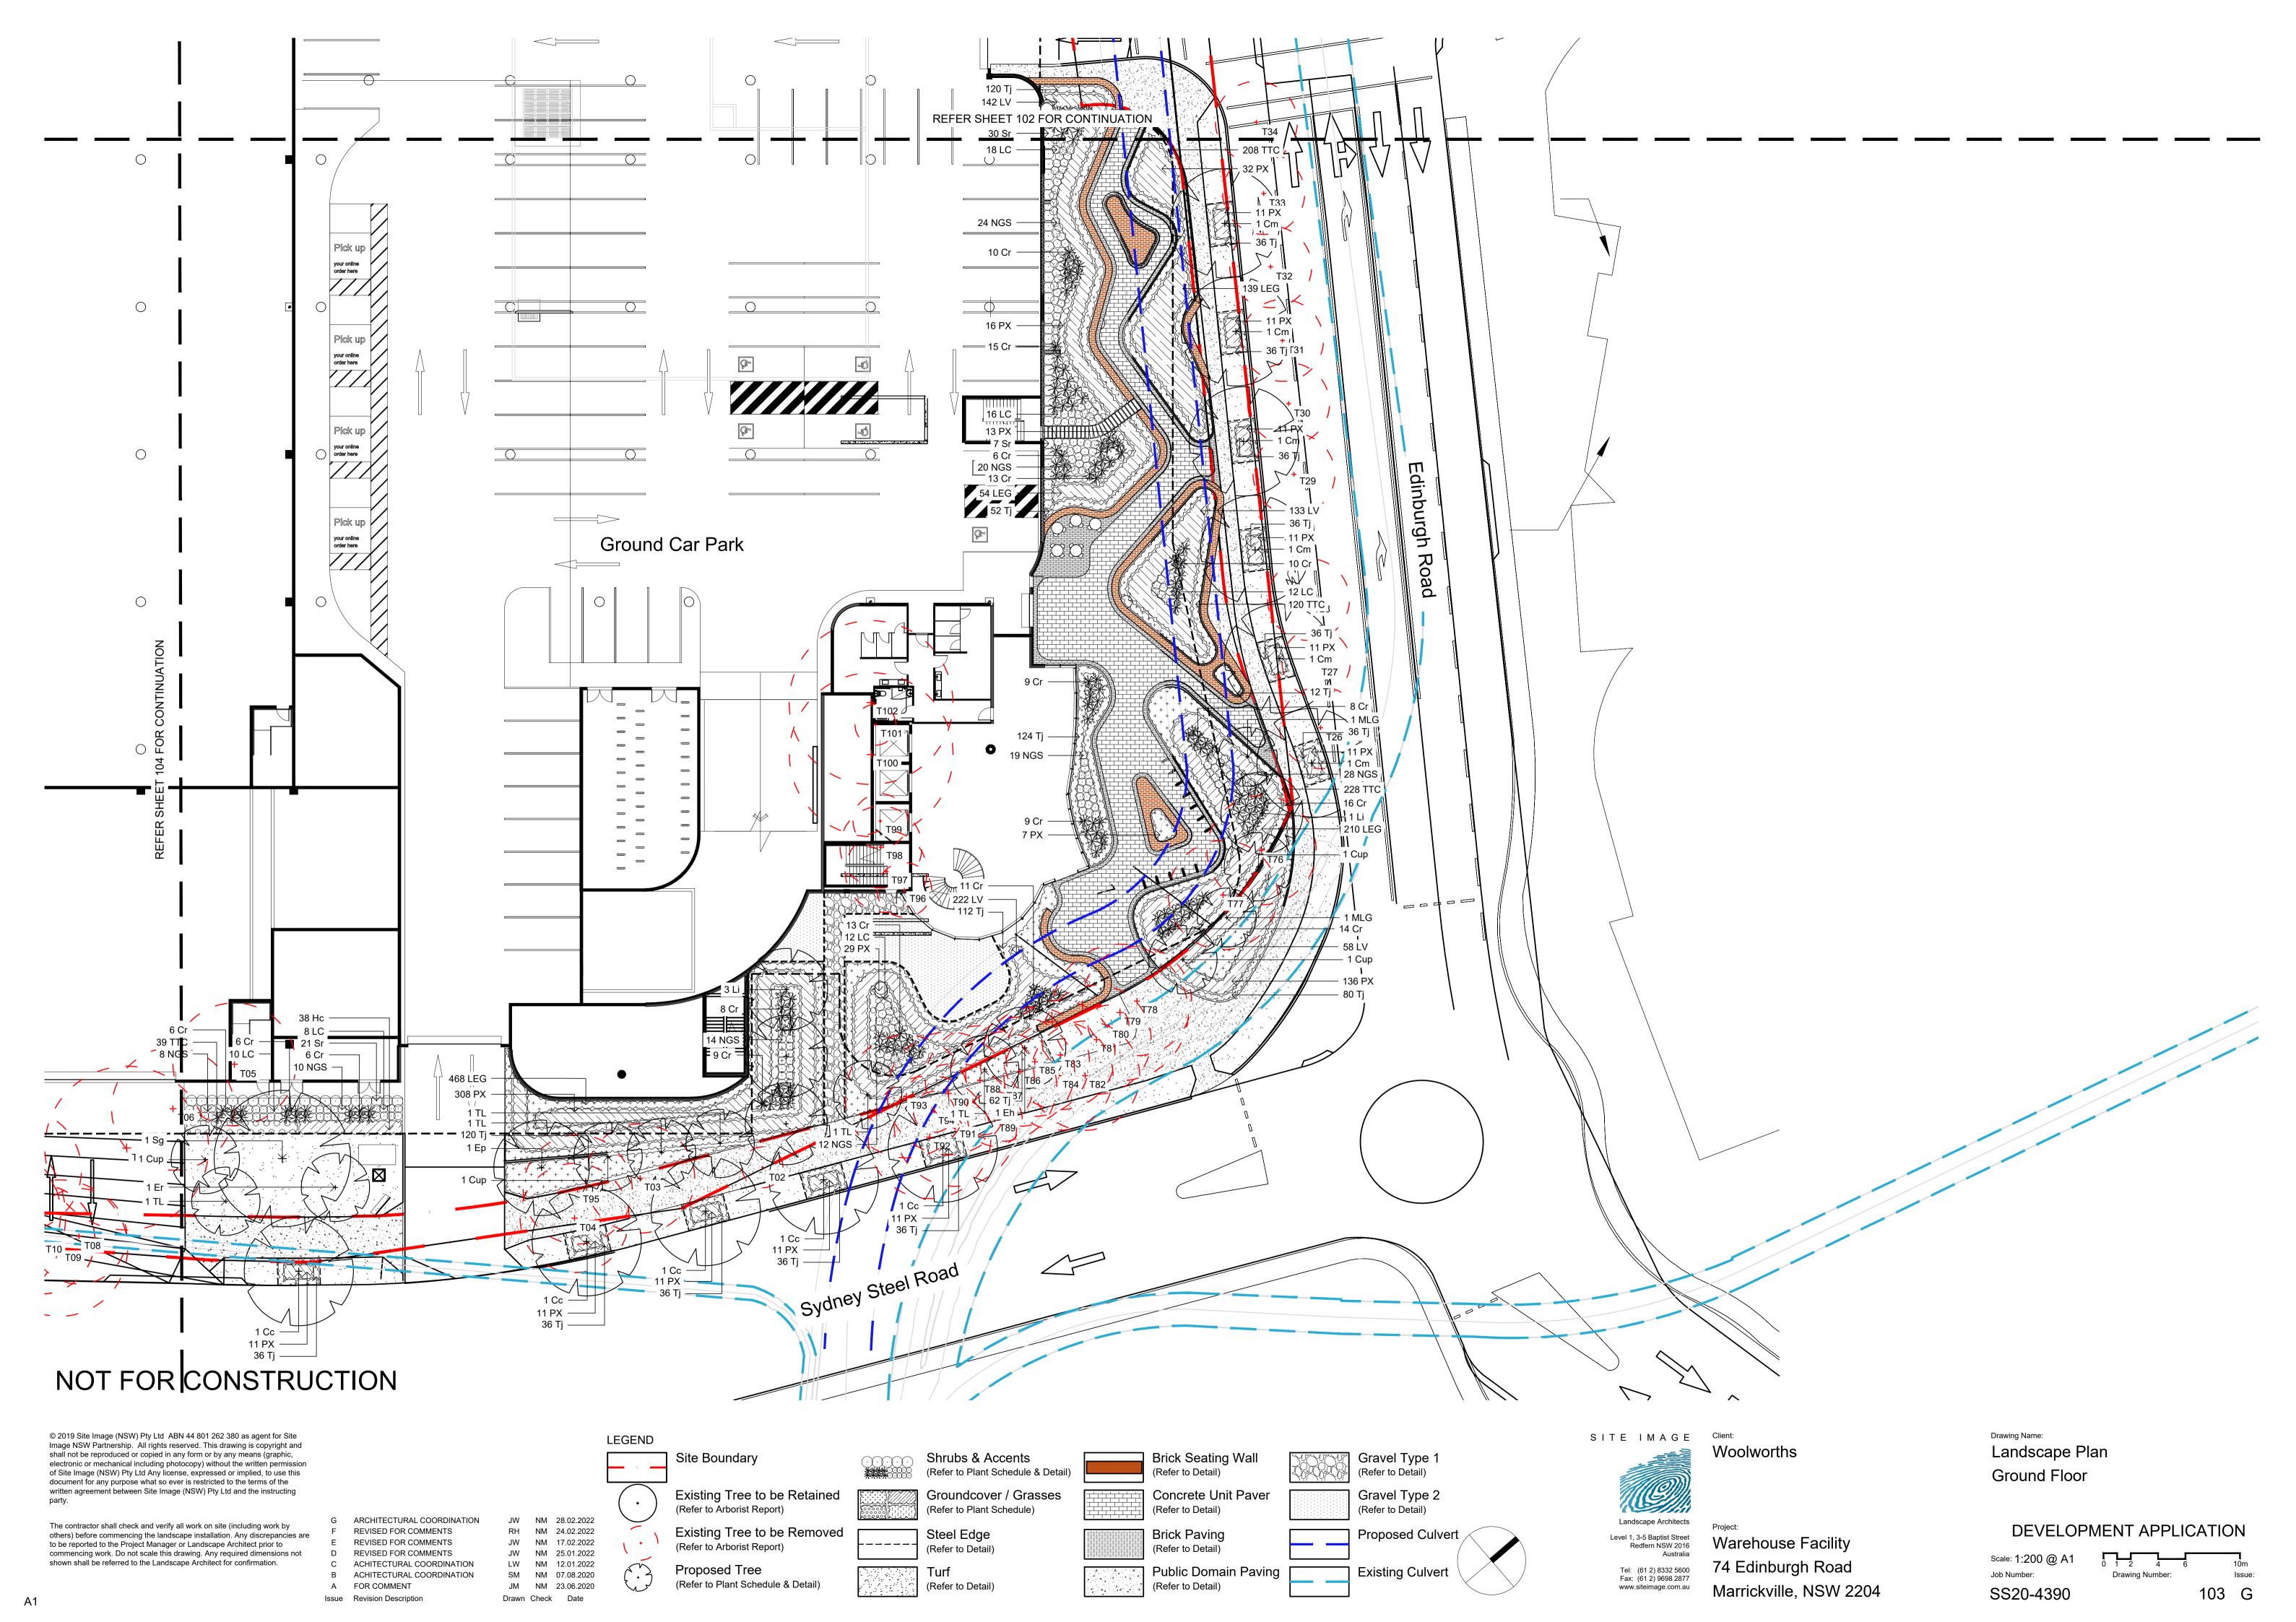

#### **Drawing Schedule**

| Drawing Number | Drawing Title                           | Scale    |
|----------------|-----------------------------------------|----------|
| 000            | Landscape Coversheet                    | N/A      |
| 001            | Ground Floor Masterplan                 | 1:500    |
| 101            | Landscape Plan - Ground Floor           | 1:200    |
| 102            | Landscape Plan - Ground Floor           | 1:200    |
| 103            | Landscape Plan - Ground Floor           | 1:200    |
| 104            | Landscape Plan - Ground Floor           | 1:200    |
| 201            | Landscape Plan - Level 3, 4 & 5         | 1:100    |
| 202            | Landscape Plan - Roof Terrace           | 1:50     |
| 401            | Street Tree Viability Study             | 1:400    |
| 402            | Street Tree Viability Study Sections    | 1:50     |
| 501            | Landscape Details                       | AS SHOWN |
| 701            | Landscape Tree Soil Volume Plan         | 1:200    |
| 702            | Landscape Tree Soil Volume Plan         | 1:200    |
| 703            | Landscape Tree Soil Volume Plan         | 1:200    |
| 801            | Landscape Tree Canopy Coverage          | 1:500    |
| 802            | Landscape Existing Tree Canopy Coverage | 1:500    |
|                |                                         |          |

| Symbol | Botanic Name                          | Common Name             | Mature<br>Height (m) | Mature<br>Width<br>(m) | Spacing  | Pot Size | Qty |
|--------|---------------------------------------|-------------------------|----------------------|------------------------|----------|----------|-----|
|        | Street Trees                          |                         |                      |                        |          |          |     |
| Cm     | Corymbia maculata                     | Spotted Gum             | 25                   | 8                      | As Shown | 400L     | 10  |
| Сс     | Corymbia citridora                    | Lemon Scented Gum       | 20                   | 8                      | As Shown | 400L     | 9   |
|        | Trees                                 |                         |                      |                        |          |          |     |
| Cm     | Corymbia maculata                     | Spotted Gum             | 25                   | 8                      | As Shown | 100L     | 10  |
| Cup    | Cupaniopsis anacardioides             | Tuckeroo                | 7                    | 5                      | As Shown | 100L     | 10  |
| Eh     | Eucalyptus haemastoma                 | Scribbly Gum            | 15                   | 6                      | As Shown | 100L     | 6   |
| Ep     | Eucalyptus punctata                   | Grey Gum                | 20                   | 7                      | As Shown | 100L     | 3   |
| Li     | Lagerstreomia indica 'Nachez'         | Crepe Myrtle            | 8                    | 6                      | As Shown | 100L     | 5   |
| MLG    | Magnolia 'Little Gem'                 | Dwarf Magnolia          | 6                    | 3                      | As Shown | 100L     | 3   |
| Sg     | Syncarpia glomulifera                 | Turpentine Tree         | 25                   | 10                     | As Shown | 100L     | 1   |
| TL     | Tristaniopsis 'Luscious'              | Watergum                | 10                   | 5                      | As Shown | 100L     | 20  |
|        | Shrubs                                |                         |                      |                        |          |          |     |
| LC     | Loropetalum 'China Pink'              | Chinese Fringe Flower   | 1.5                  | 1.5                    | As Shown | 300mm    | 177 |
| NGS    | Nandina Domestica 'Gulf Stream'       | Dwarf nandina           | 0.5                  | 0.5                    | As Shown | 200mm    | 266 |
| Sr     | Syzygium australe 'Resilience'        | Lillypilly 'Resiliance' | 3                    | 2                      | As Shown | 300mm    | 489 |
|        | Groundcovers/ Grasses                 |                         |                      |                        |          |          |     |
| Нс     | Hedera canariensis                    | Canary Island Ivy       | 0.2                  | 7                      | 5/m2     | 150mm    | 208 |
| LEG    | Liriope 'Evergreen Giant'             | Evergreen Giant         | 0.7                  | 0.7                    | 5/m2     | 150mm    | 129 |
| LV     | Liriope 'Variegata'                   | Lilyturf                | 0.6                  | 0.6                    | 5/m2     | 150mm    | 881 |
| Tj     | Trachelospermum jasminoides           | Star Jasmine            | 0.1                  | 6                      | 5/m2     | 150mm    | 220 |
| TTC    | Trachelospermum 'Tricolour'           | Tricolour Jasmine       | 0.1                  | 6                      | 5/m2     | 150mm    | 857 |
|        | Accents                               |                         |                      | _                      |          |          |     |
| Cr     | Cycas revoluta                        | Sago Palm               | 3                    | 2                      | As Shown | 300mm    | 367 |
| ,      | Philodendron Xanadu                   | Xanadu                  | 0.8                  | 1                      | 3/m2     | 150mm    | 724 |
|        | Level 3                               |                         |                      |                        |          |          |     |
|        | Carpobrotus glaucescens               | Pig Face                | 0.2                  | 2                      | 4/Lin    | 150mm    | 130 |
| RLF    | Russelia equisetiformis 'Lemon Falls' | •                       | 1.5                  | 1                      | As Shown | 300mm    | 12  |
| ROP    | Raphiolepis indica 'Oriental Pearl'   | Oriental Pearl          | 1                    | 1                      | As Shown | 300mm    | 18  |
|        | Level 4                               |                         |                      |                        |          |          |     |
| Cg     | Carpobrotus glaucescens               | Pig Face                | 0.2                  | 2                      | 4/Lin    | 150mm    | 111 |
| PX     | Philodendron Xanadu                   | Xanadu                  | 0.8                  | 1                      | 3/m2     | 300mm    | 7   |
| RLF    | Russelia equisetiformis 'Lemon Falls' |                         | 1.5                  | 1                      | As Shown | 300mm    | 12  |
| ROP    | Raphiolepis indica 'Oriental Pearl'   | Oriental Pearl          | 1                    | 1                      | As Shown | 300mm    | 6   |
|        | Level 5                               |                         |                      |                        |          |          |     |
| Cg     | Carpobrotus glaucescens               | Pig Face                | 0.2                  | 2                      | 4/Lin    | 150mm    | 43  |
| PX     | Philodendron Xanadu                   | Xanadu                  | 0.8                  | 1                      | 3/m2     | 300mm    | 14  |
| RLF    | Russelia equisetiformis 'Lemon Falls' | Coral Plant             | 1.5                  | 1                      | As Shown | 300mm    | 9   |
| ROP    | Raphiolepis indica 'Oriental Pearl'   | Oriental Pearl          | 1                    | 1                      | As Shown | 300mm    | 9   |
|        | Roof                                  |                         |                      |                        |          |          |     |
| Cg     | Carpobrotus glaucescens               | Pig Face                | 0.2                  | 2                      | 4/Lin    | 150mm    | 89  |
| ROP    | Raphiolepis indica 'Oriental Pearl'   | Oriental Pearl          | 1                    | 1                      | As Shown | 300mm    | 49  |

(Refer to Arborist Report) Existing Tree to be Removed

(Refer to Plant Schedule & Detail)

Proposed Tree

(Refer to Plant Schedule) Steel Edge (Refer to Detail)

(Refer to Detail)

Public Domain Paving

(Refer to Detail) **Brick Paving** (Refer to Detail)