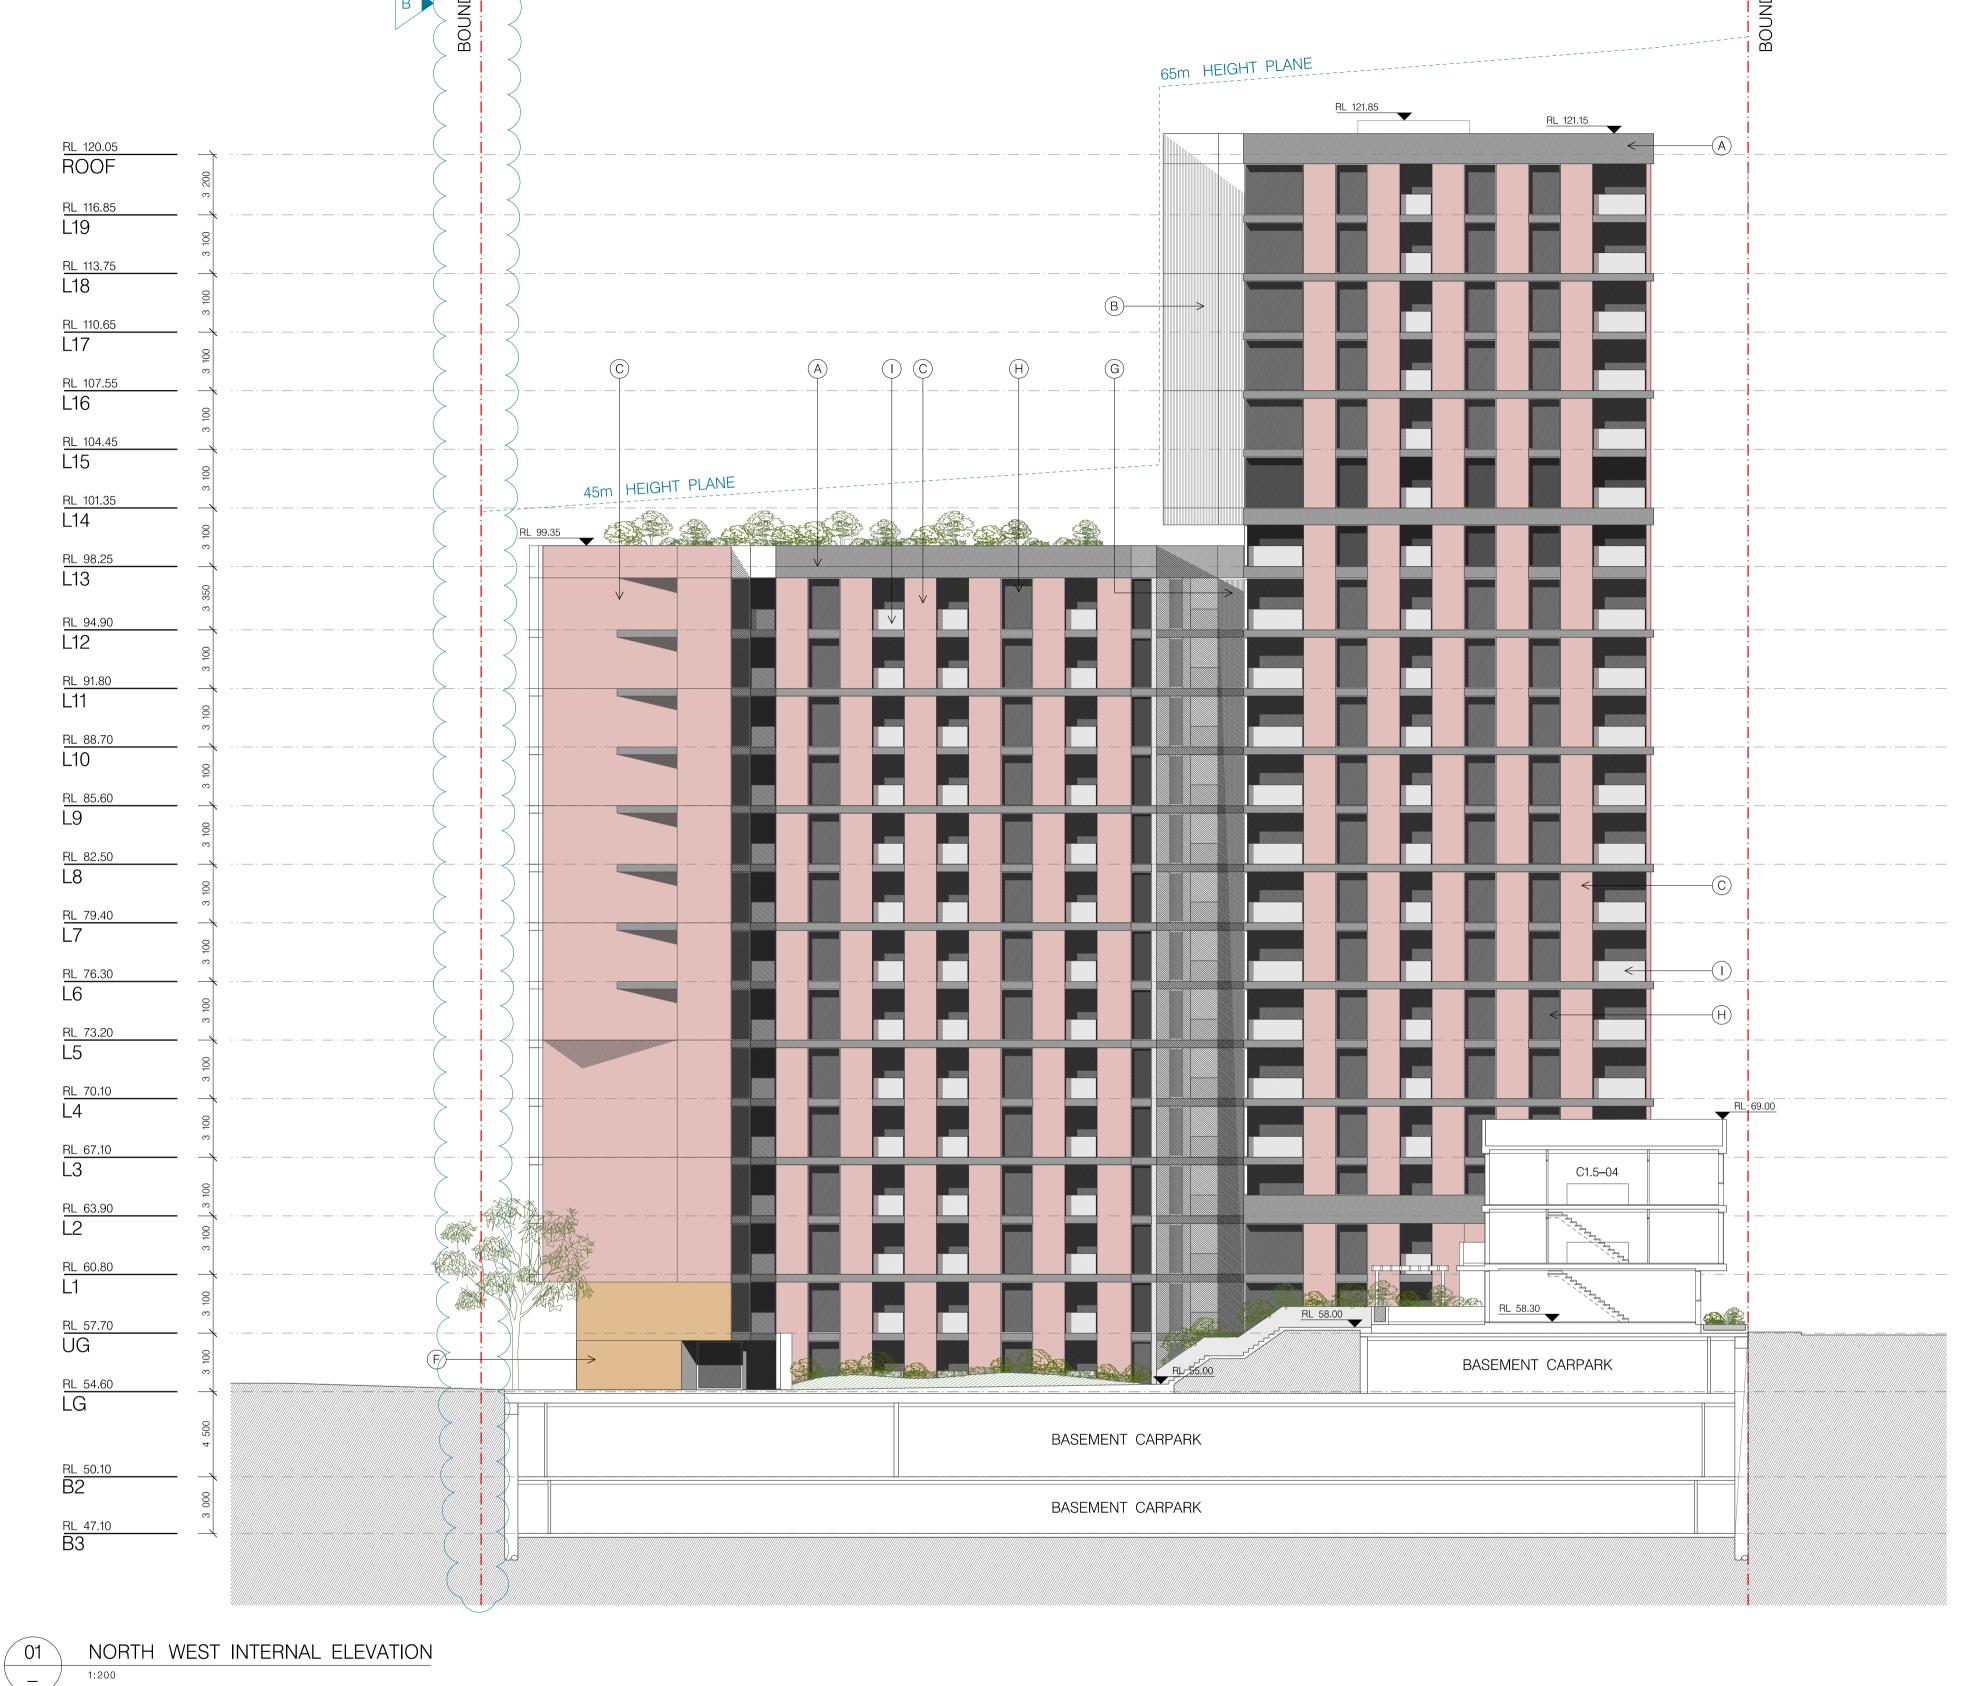

|           | DATE:             | DRAWING:              |
|-----------|-------------------|-----------------------|
| ADIE DADI | SEP 2019          | NORTH WEST            |
| ARIE PARK | CHECKED 1:<br>SS  | INTERNAL<br>ELEVATION |
| /ANHOE    | CHKD2/APPD:<br>EP | DRAWING No.           |
| 10m       | DRAWN BY:<br>SS   | DA – 1302             |