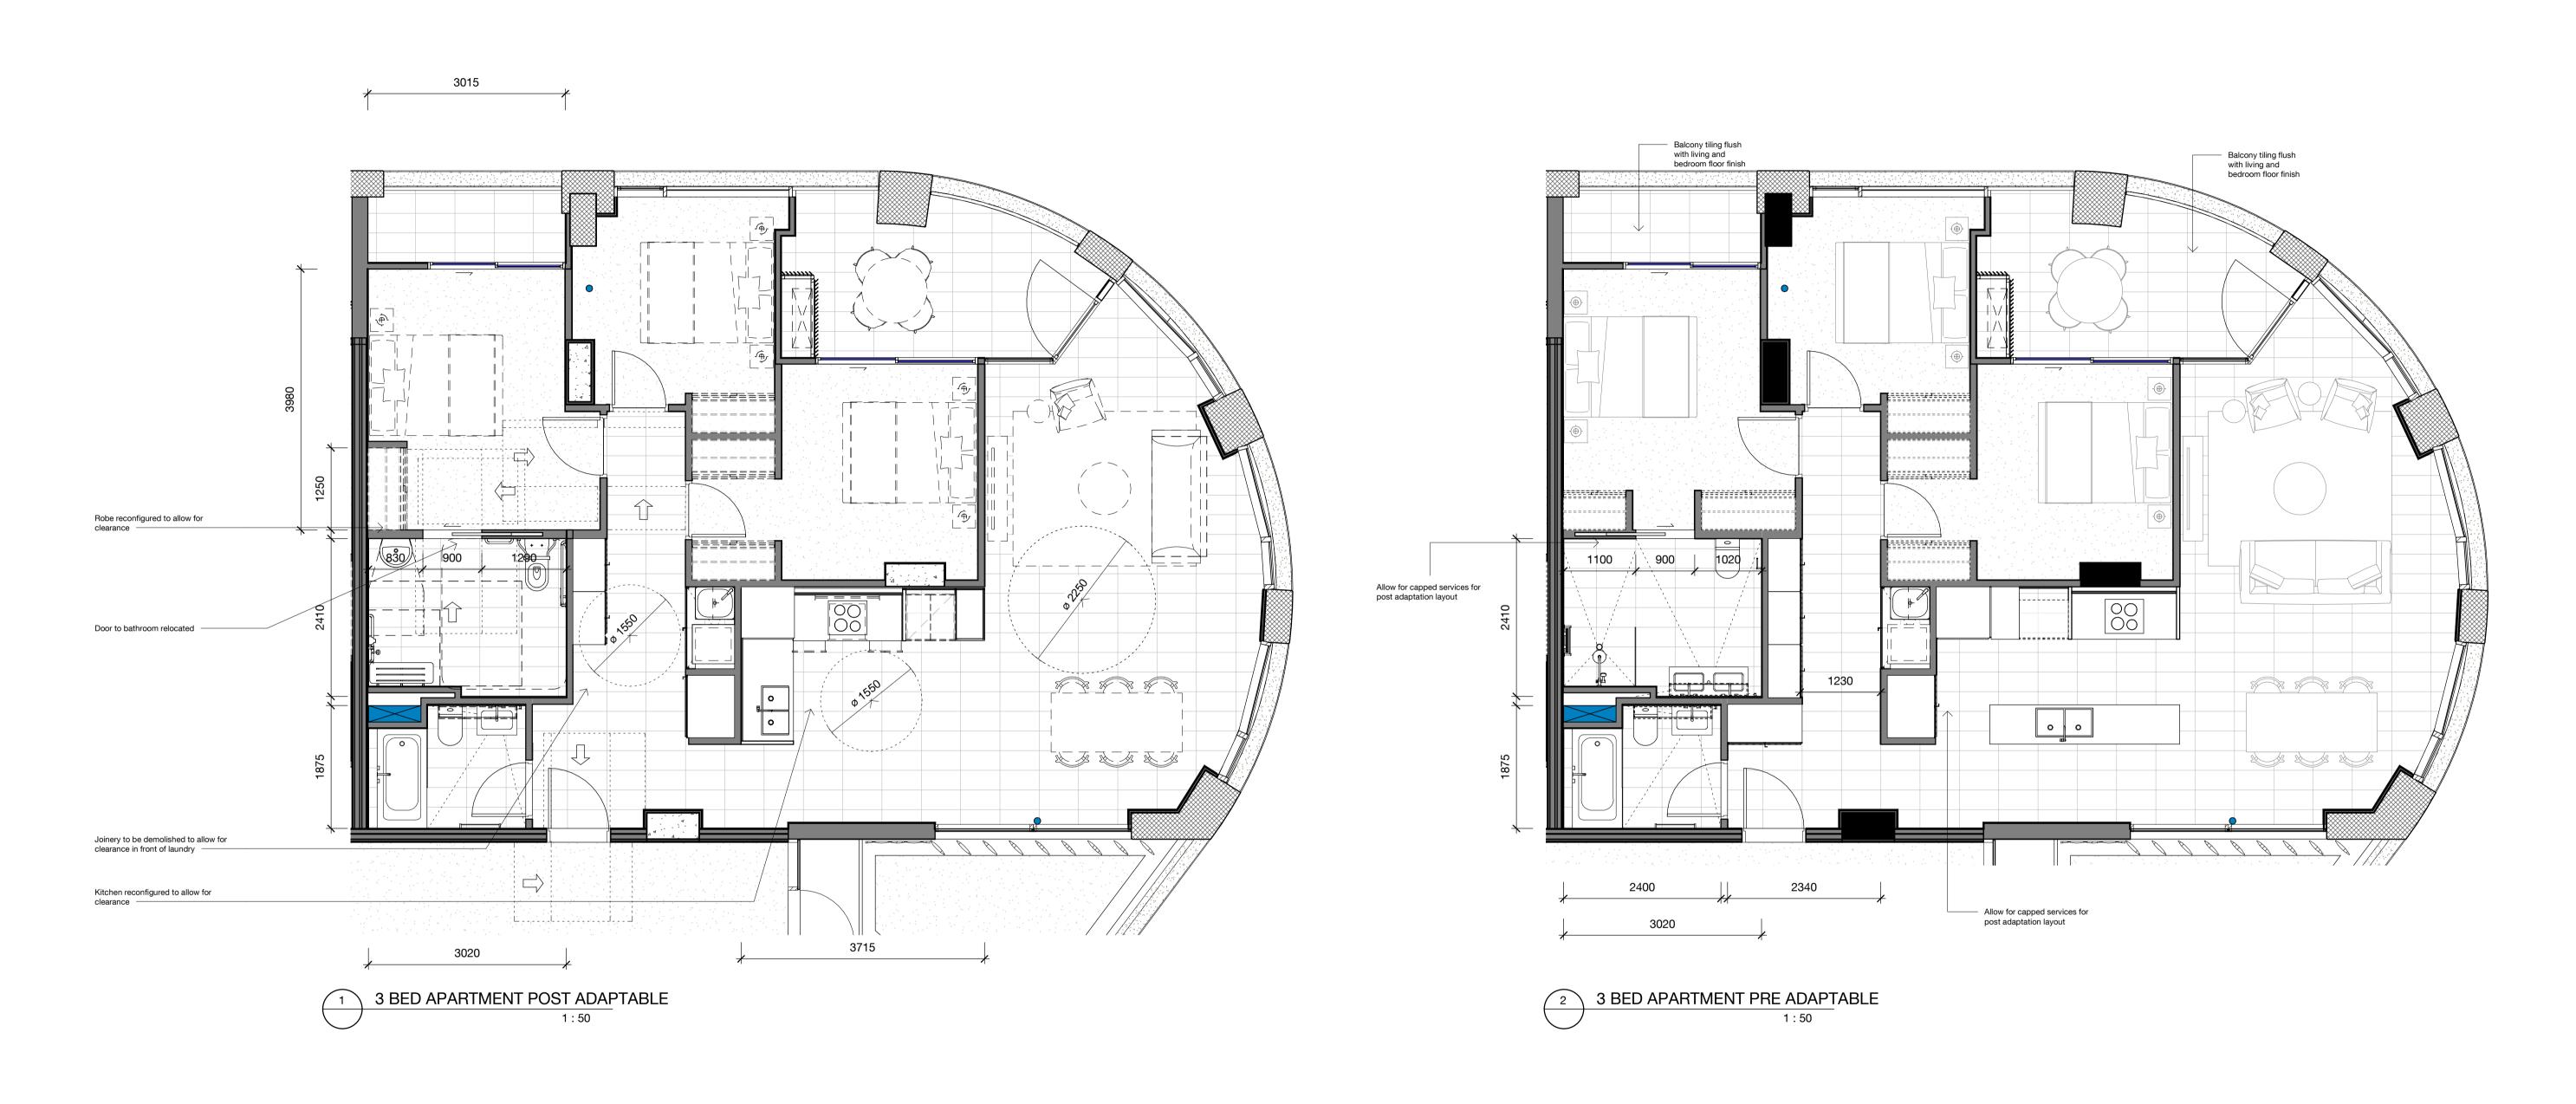

2 x Adaptable Apartments L16 to L17

Building A1 Ivanhoe Estate, Maquarie Park

3B (Pre and Post Adaption)

Check all dimensions and site conditions prior to commencement of any work, the purchase or ordering of any materials, fittings, plant, services or equipment and the preparation of shop drawings and or the fabrication of any components. the architect for clarification. All drawings may not be reproduced or distributed without prior permission from the architect.