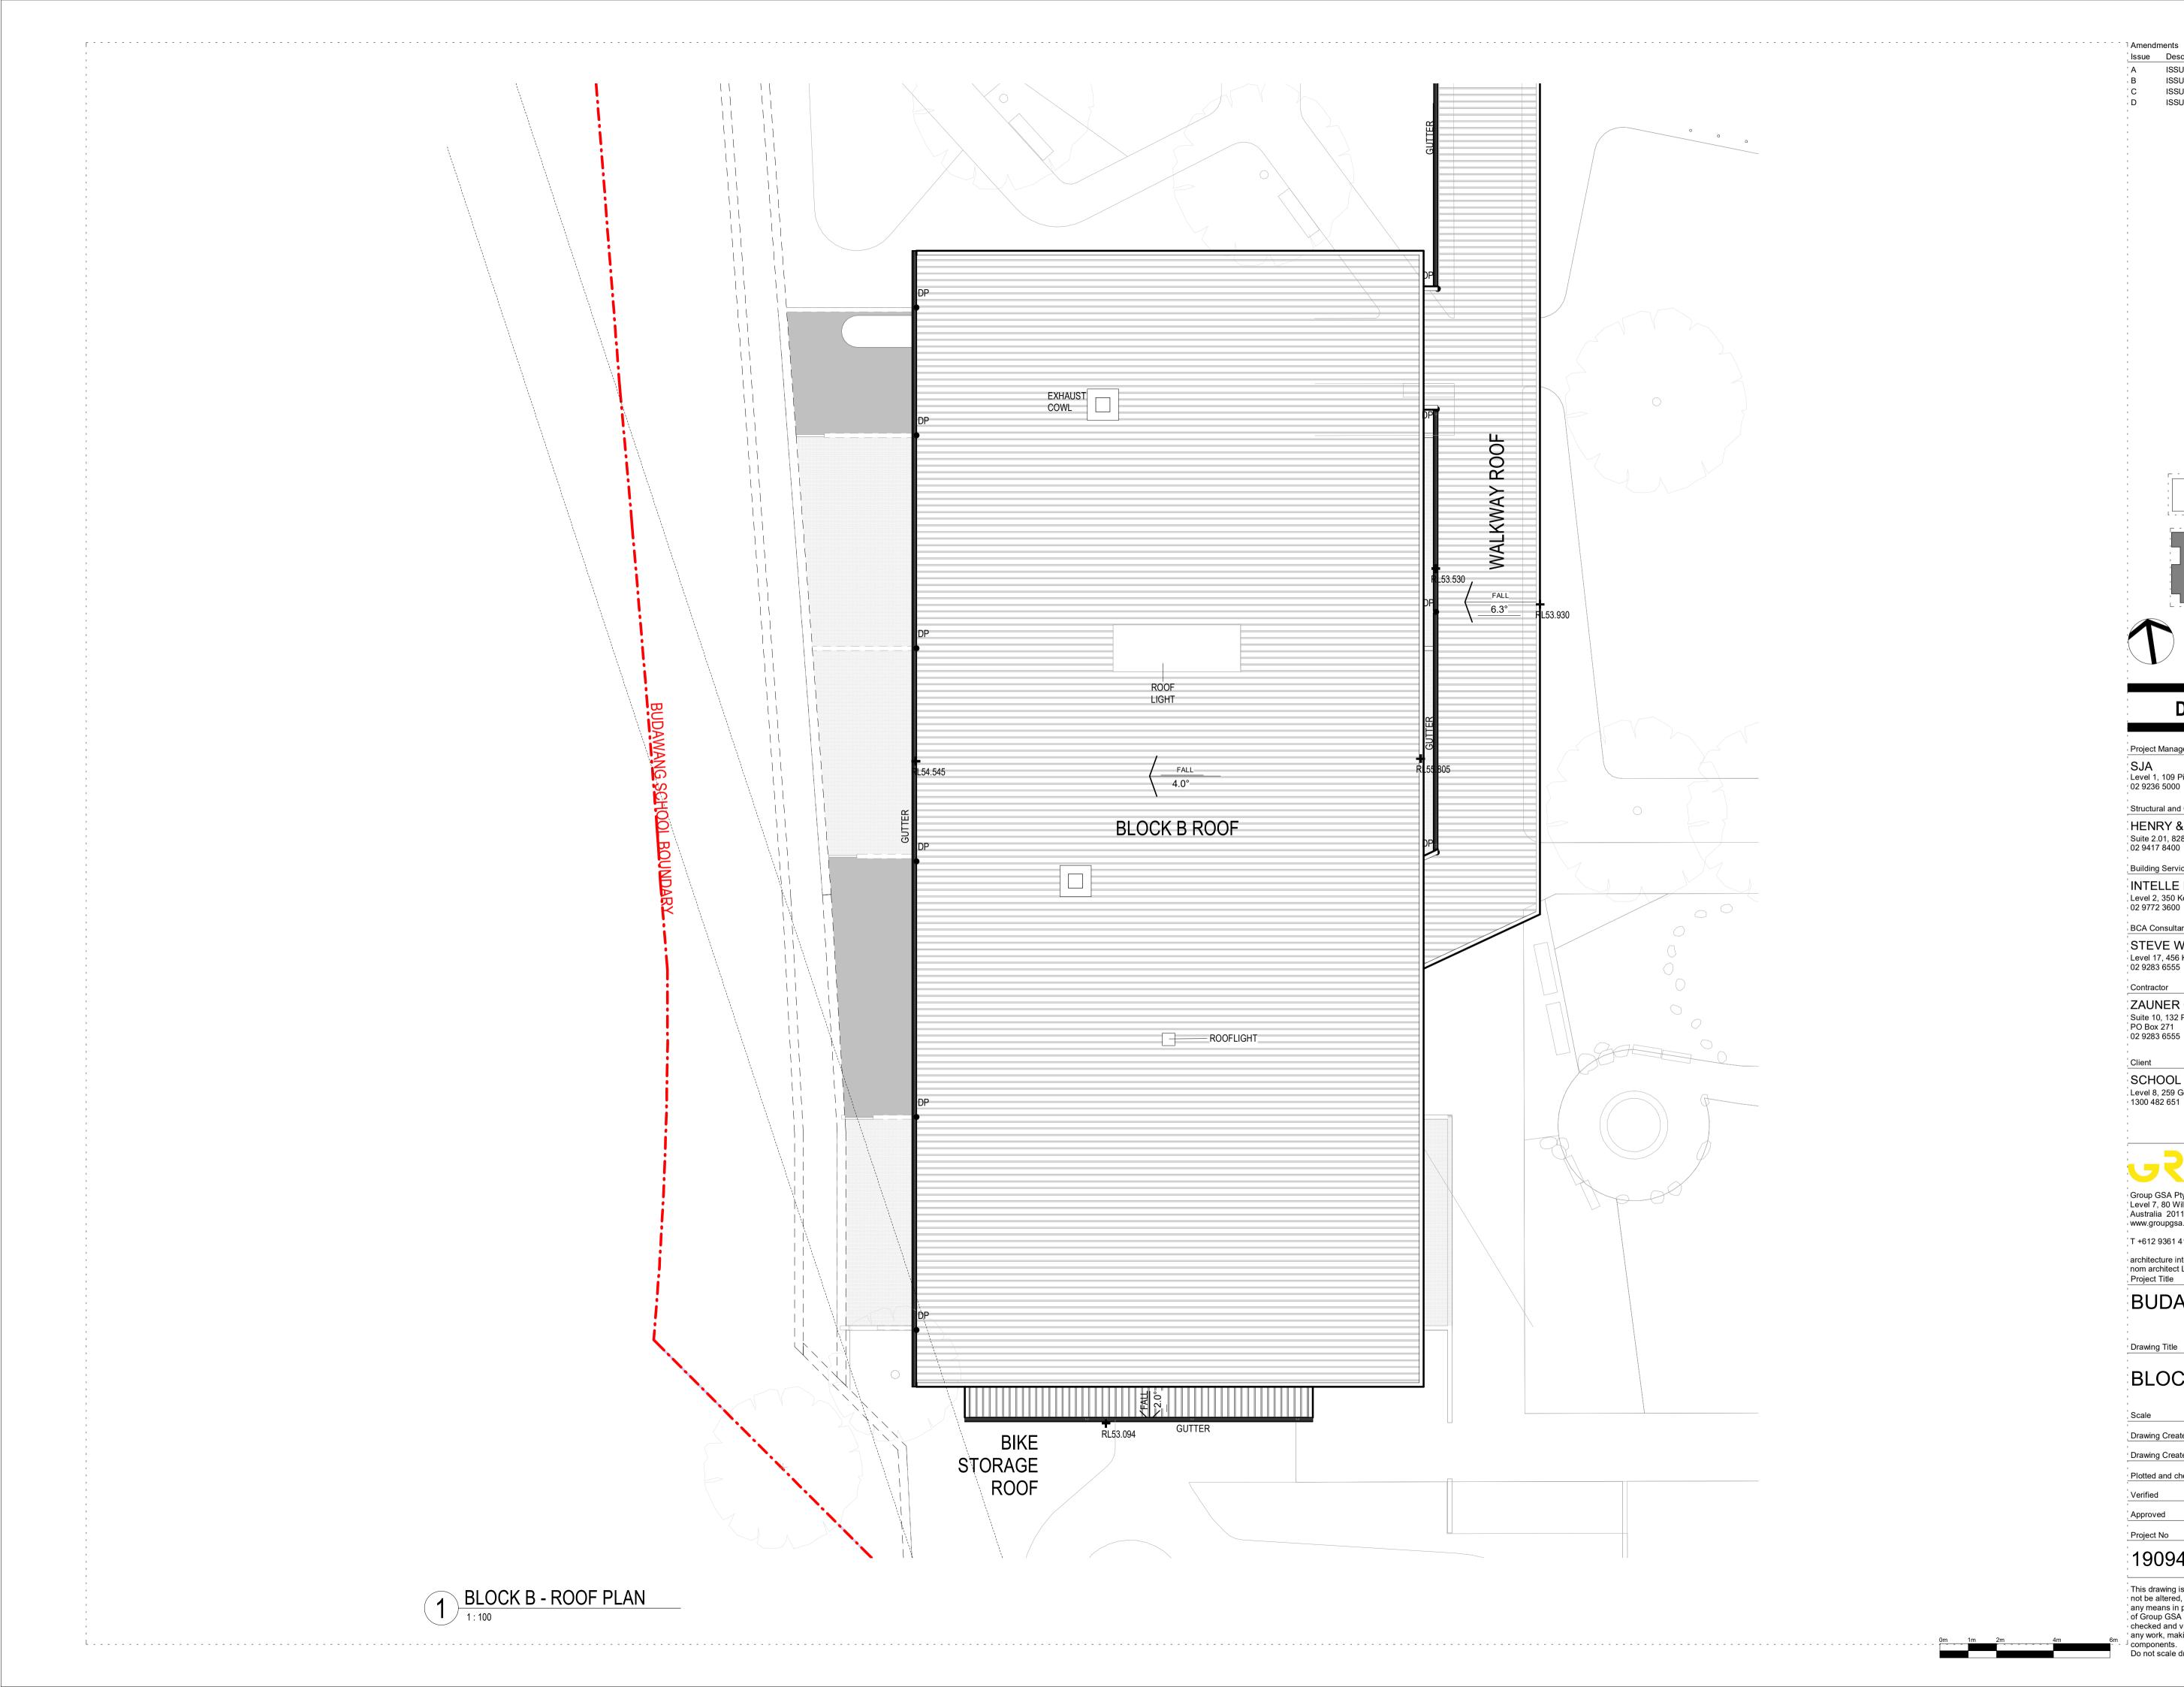

## BUDAWANG SCHOOL

Drawing Title

Project Title

## BLOCK B ROOF PLAN

Scale 1:100 Drawing Created (date) Drawing Created (by) Plotted and checked by Designer Verified Approved Drawing No Project No Issue SSDA-2012 D = 190941

This drawing is the copyright of Group GSA Pty Ltd and may not be altered, reproduced or transmitted in any form or by any means in part or in whole without the written permission of Group GSA Pty Ltd. All levels and dimensions are to be checked and verified on site prior to the commencement of any work, making of shop drawings or fabrication of components. Do not scale drawings. Use figured Dimensions.

#### <sup>↑</sup> Amendments

| Amendments |                                |            |  |
|------------|--------------------------------|------------|--|
| Issue      | Description                    | Date       |  |
| A          | ISSUE FOR INFORMATION          | 12/03/2021 |  |
| В          | ISSUE FOR INFORMATION          | 23/03/2021 |  |
| C          | ISSUE FOR SSDA                 | 08/04/2021 |  |
| D          | ISSUE FOR SSDA                 | 28/07/2021 |  |
| E          | ISSUE FOR SSDA - TREES AMENDED | 08/09/2021 |  |
|            |                                |            |  |