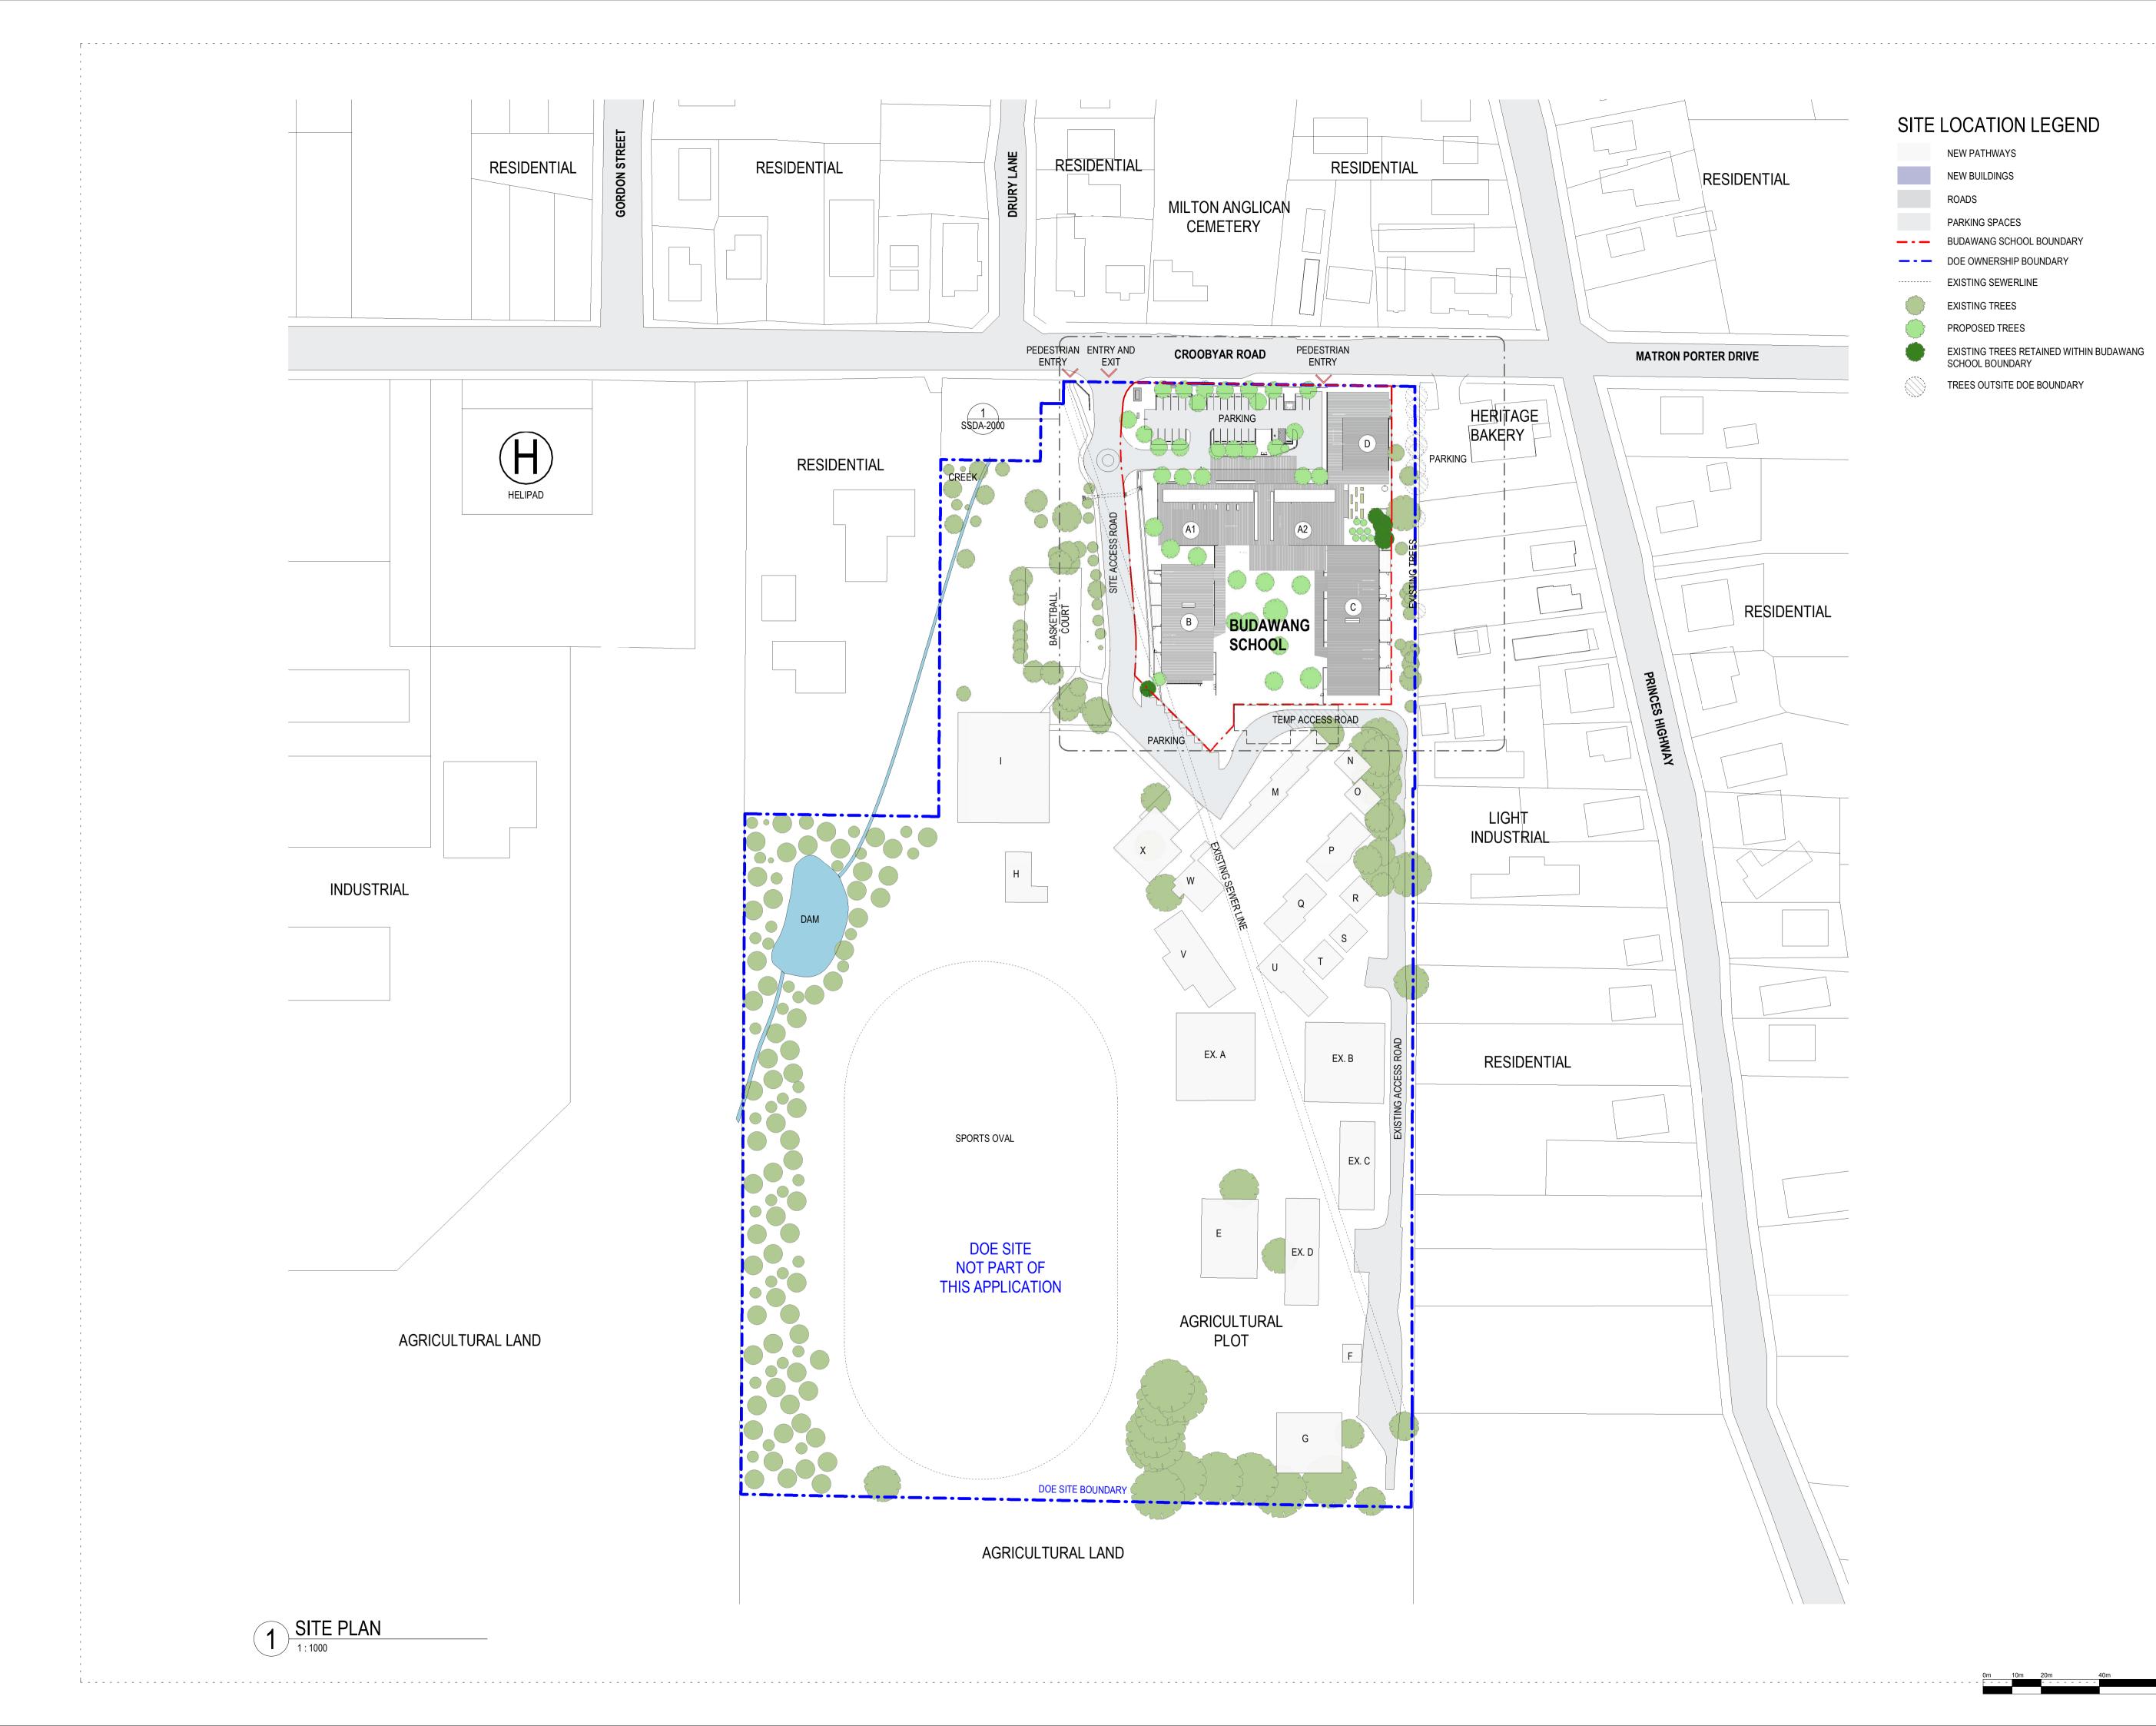

## SITE PLAN LEGEND

NEW PATHWAYS NEW BUILDINGS ROADS PARKING SPACES --- BUDAWANG SCHOOL BOUNDARY EXISTING SEWERLINE EXISTING TREES EXISTING TREES OUTSIDE BUDAWANG BOUNDARY PROPOSED TREES TREES OUTSIDE DOE BOUNDARY --- DOE OWNERSHIP LP LIGHT POLE

### SITE PLAN

| 190941                | SSDA-2000  |          |
|-----------------------|------------|----------|
| Project No            | Drawing No | Issue    |
| Approved              |            | RK       |
| Verified              |            | RF       |
| Plotted and checked b | у          | RF       |
| Drawing Created (by)  |            | TKD      |
| Drawing Created (date | )          | 02/24/21 |
| Scale                 |            | 1 : 250  |

A1 A2

### PLAN LEGEND

BUDAWANG SCHOOL BOUNDARY EXISTING TREES

PROPOSED TREES

BOUNDARY TREES

DOE OWNERSHIP

LP LIGHT POLE

### PLAN LEGEND

BUDAWANG SCHOOL BOUNDARY

.....

## EXISTING TREES

### PROPOSED TREES

BOUNDARY TREES

DOE OWNERSHIP

LP LIGHT POLE

EXISTING SEWERLINE

| ISSUE FOR INFORMATION<br>ISSUE FOR INFORMATION<br>ISSUE FOR INFORMATION<br>ISSUE FOR SSDA<br>ISSUE FOR SSDA | 04/12/202<br>12/03/202<br>23/03/202   |
|-------------------------------------------------------------------------------------------------------------|---------------------------------------|
| ISSUE FOR SSDA<br>ISSUE FOR SSDA - TREES AMENDED                                                            | 08/04/202<br>20/04/202<br>28/07/202   |
| ISSUE FOR SSDA - TREES AMENDED                                                                              | 08/09/202                             |
|                                                                                                             |                                       |
|                                                                                                             |                                       |
|                                                                                                             | · · · · · · · · · · · · · · · · · · · |
|                                                                                                             |                                       |
|                                                                                                             |                                       |
|                                                                                                             |                                       |