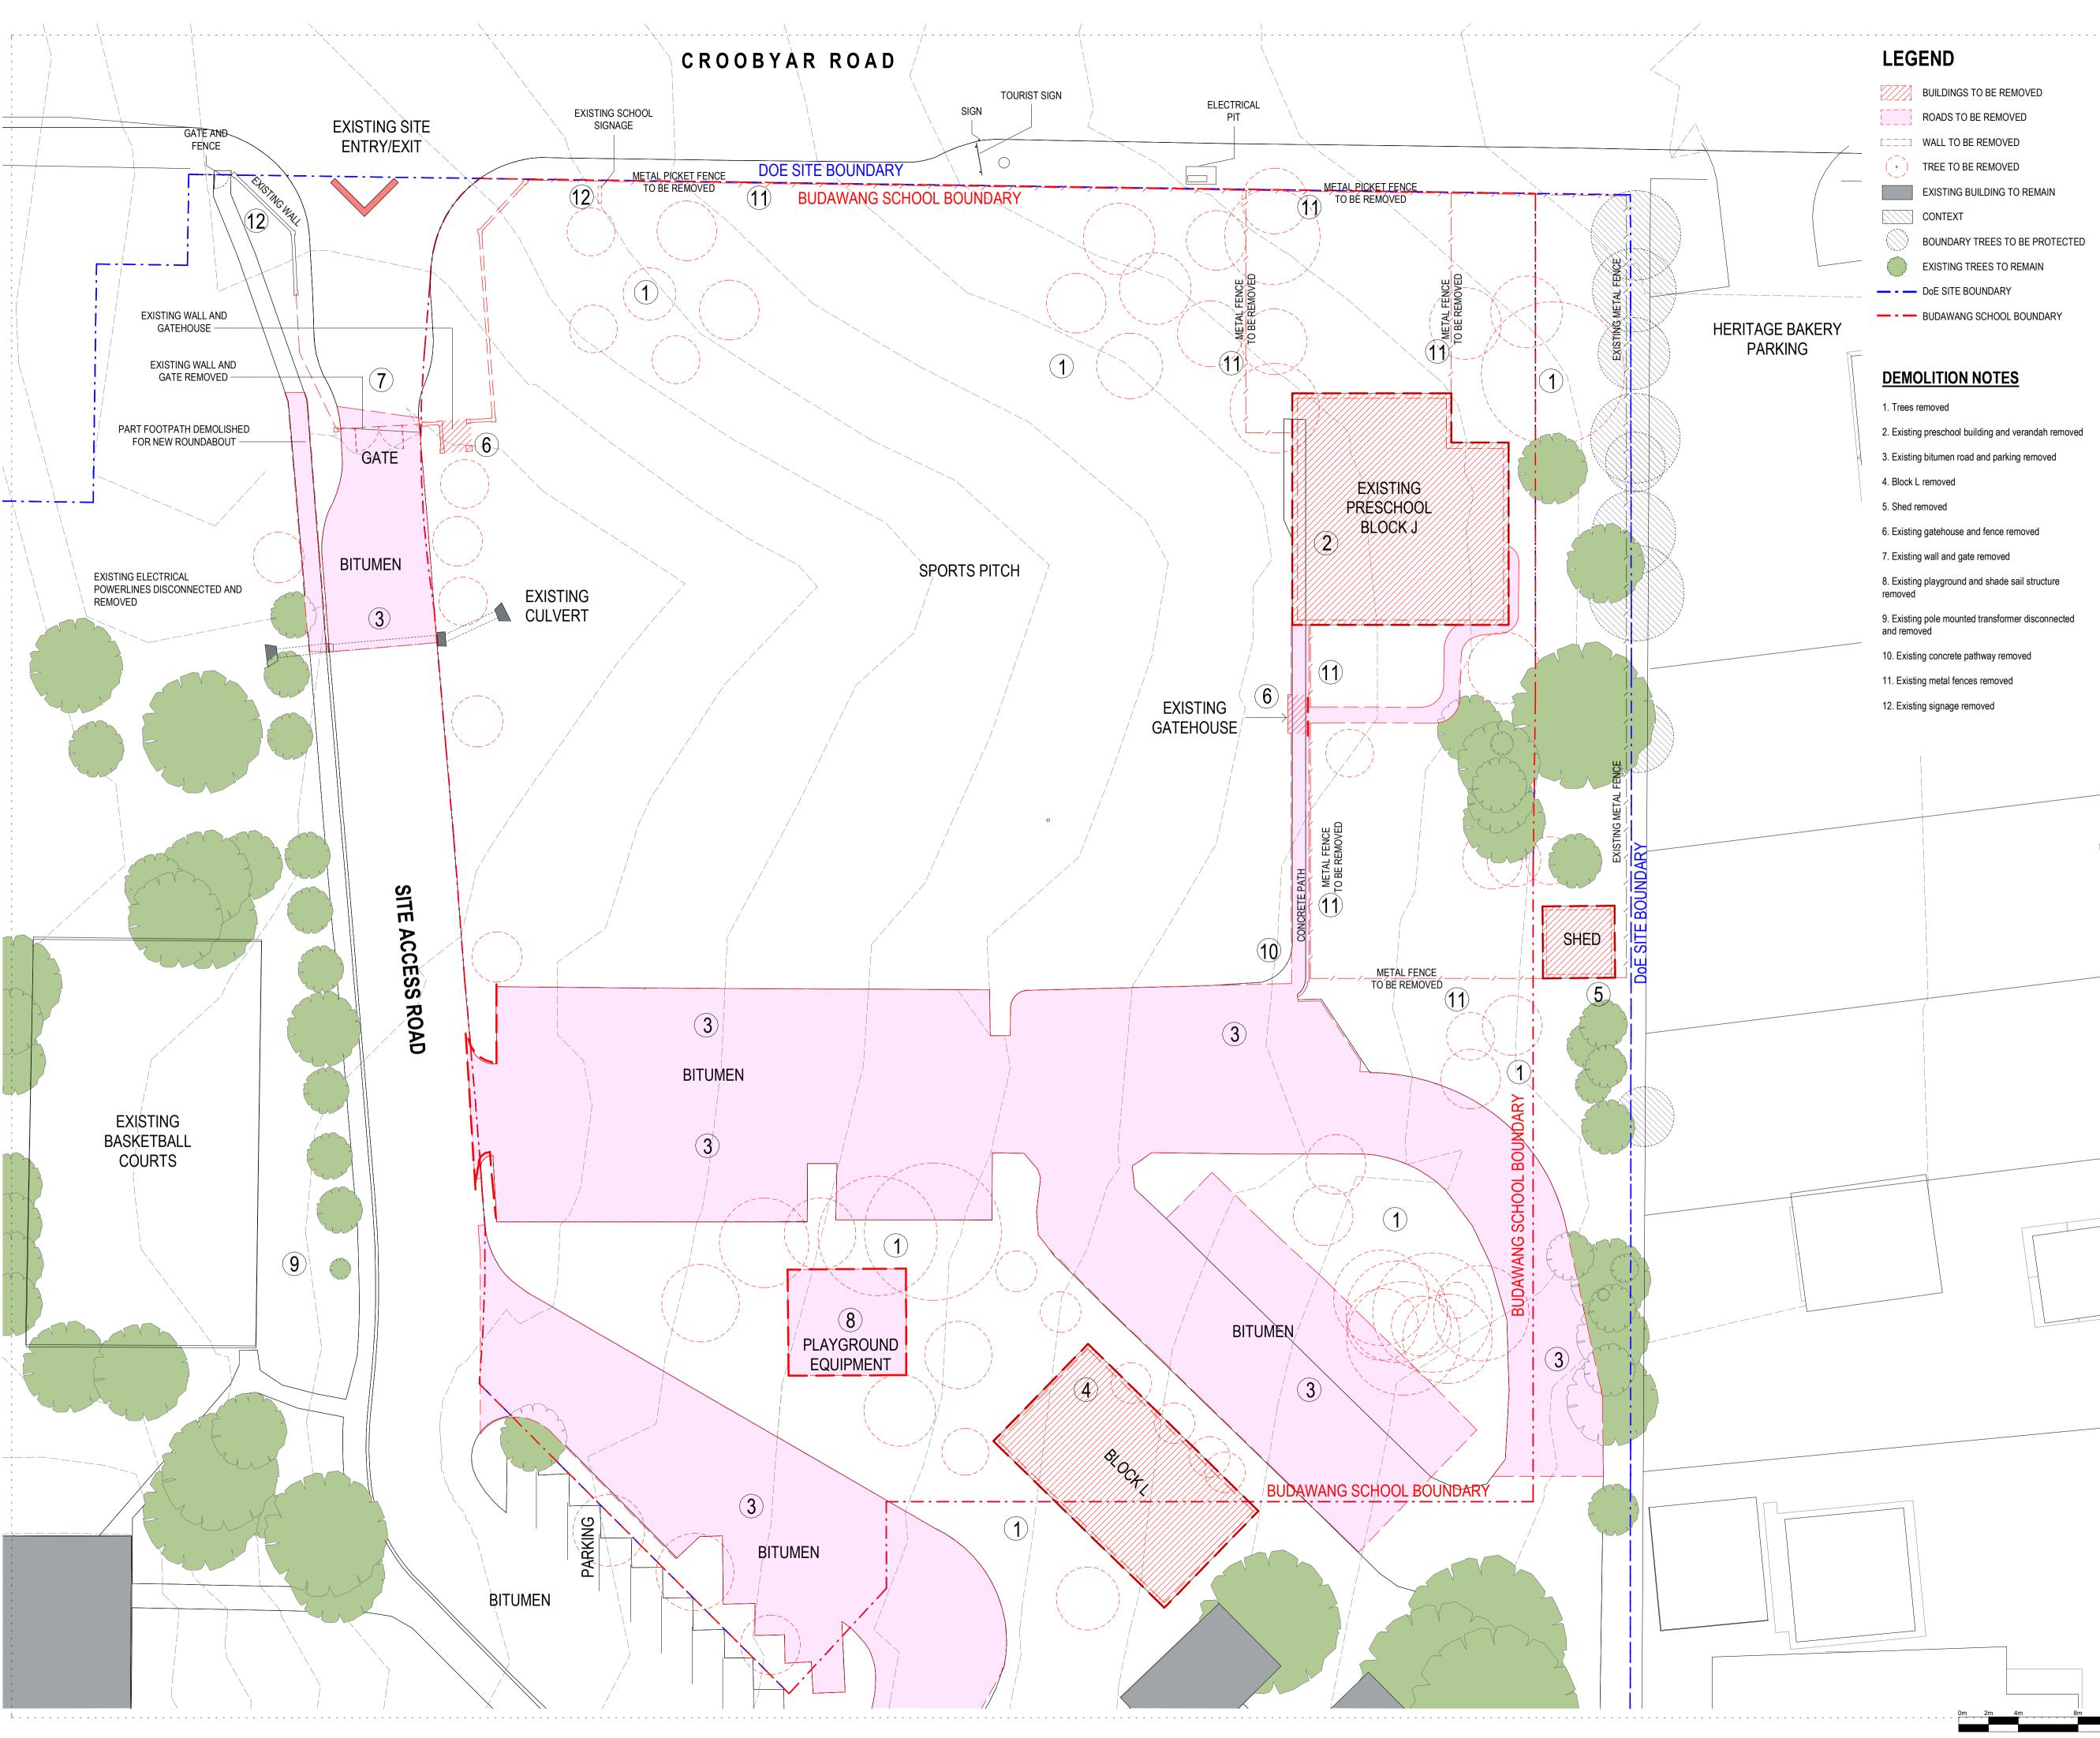

### DEMOLITION PLAN

| Drawing No | Issue    |
|------------|----------|
|            | RK       |
|            | RK       |
| Dy         | RF       |
|            | СН       |
|            | 10/12/20 |
|            | 1 : 250  |
|            | ,        |

## SITE PLAN LEGEND

NEW PATHWAYS NEW BUILDINGS ROADS PARKING SPACES --- BUDAWANG SCHOOL BOUNDARY EXISTING SEWERLINE EXISTING TREES EXISTING TREES OUTSIDE BUDAWANG BOUNDARY PROPOSED TREES TREES OUTSIDE DOE BOUNDARY --- DOE OWNERSHIP LP LIGHT POLE

#### <sup>↑</sup> Amendments Description Issue

| ue | Description                    |
|----|--------------------------------|
|    | ISSUE FOR INFORMATION          |
|    | ISSUE FOR INFORMATION          |
|    | ISSUE FOR INFORMATION          |
|    | ISSUE FOR SSDA                 |
|    | ISSUE FOR INFORMATION          |
|    | ISSUE FOR INFORMATION          |
|    | ISSUE FOR INFORMATION          |
|    | ISSUE FOR SSDA                 |
|    | ISSUE FOR SSDA - TREES AMENDED |
|    |                                |