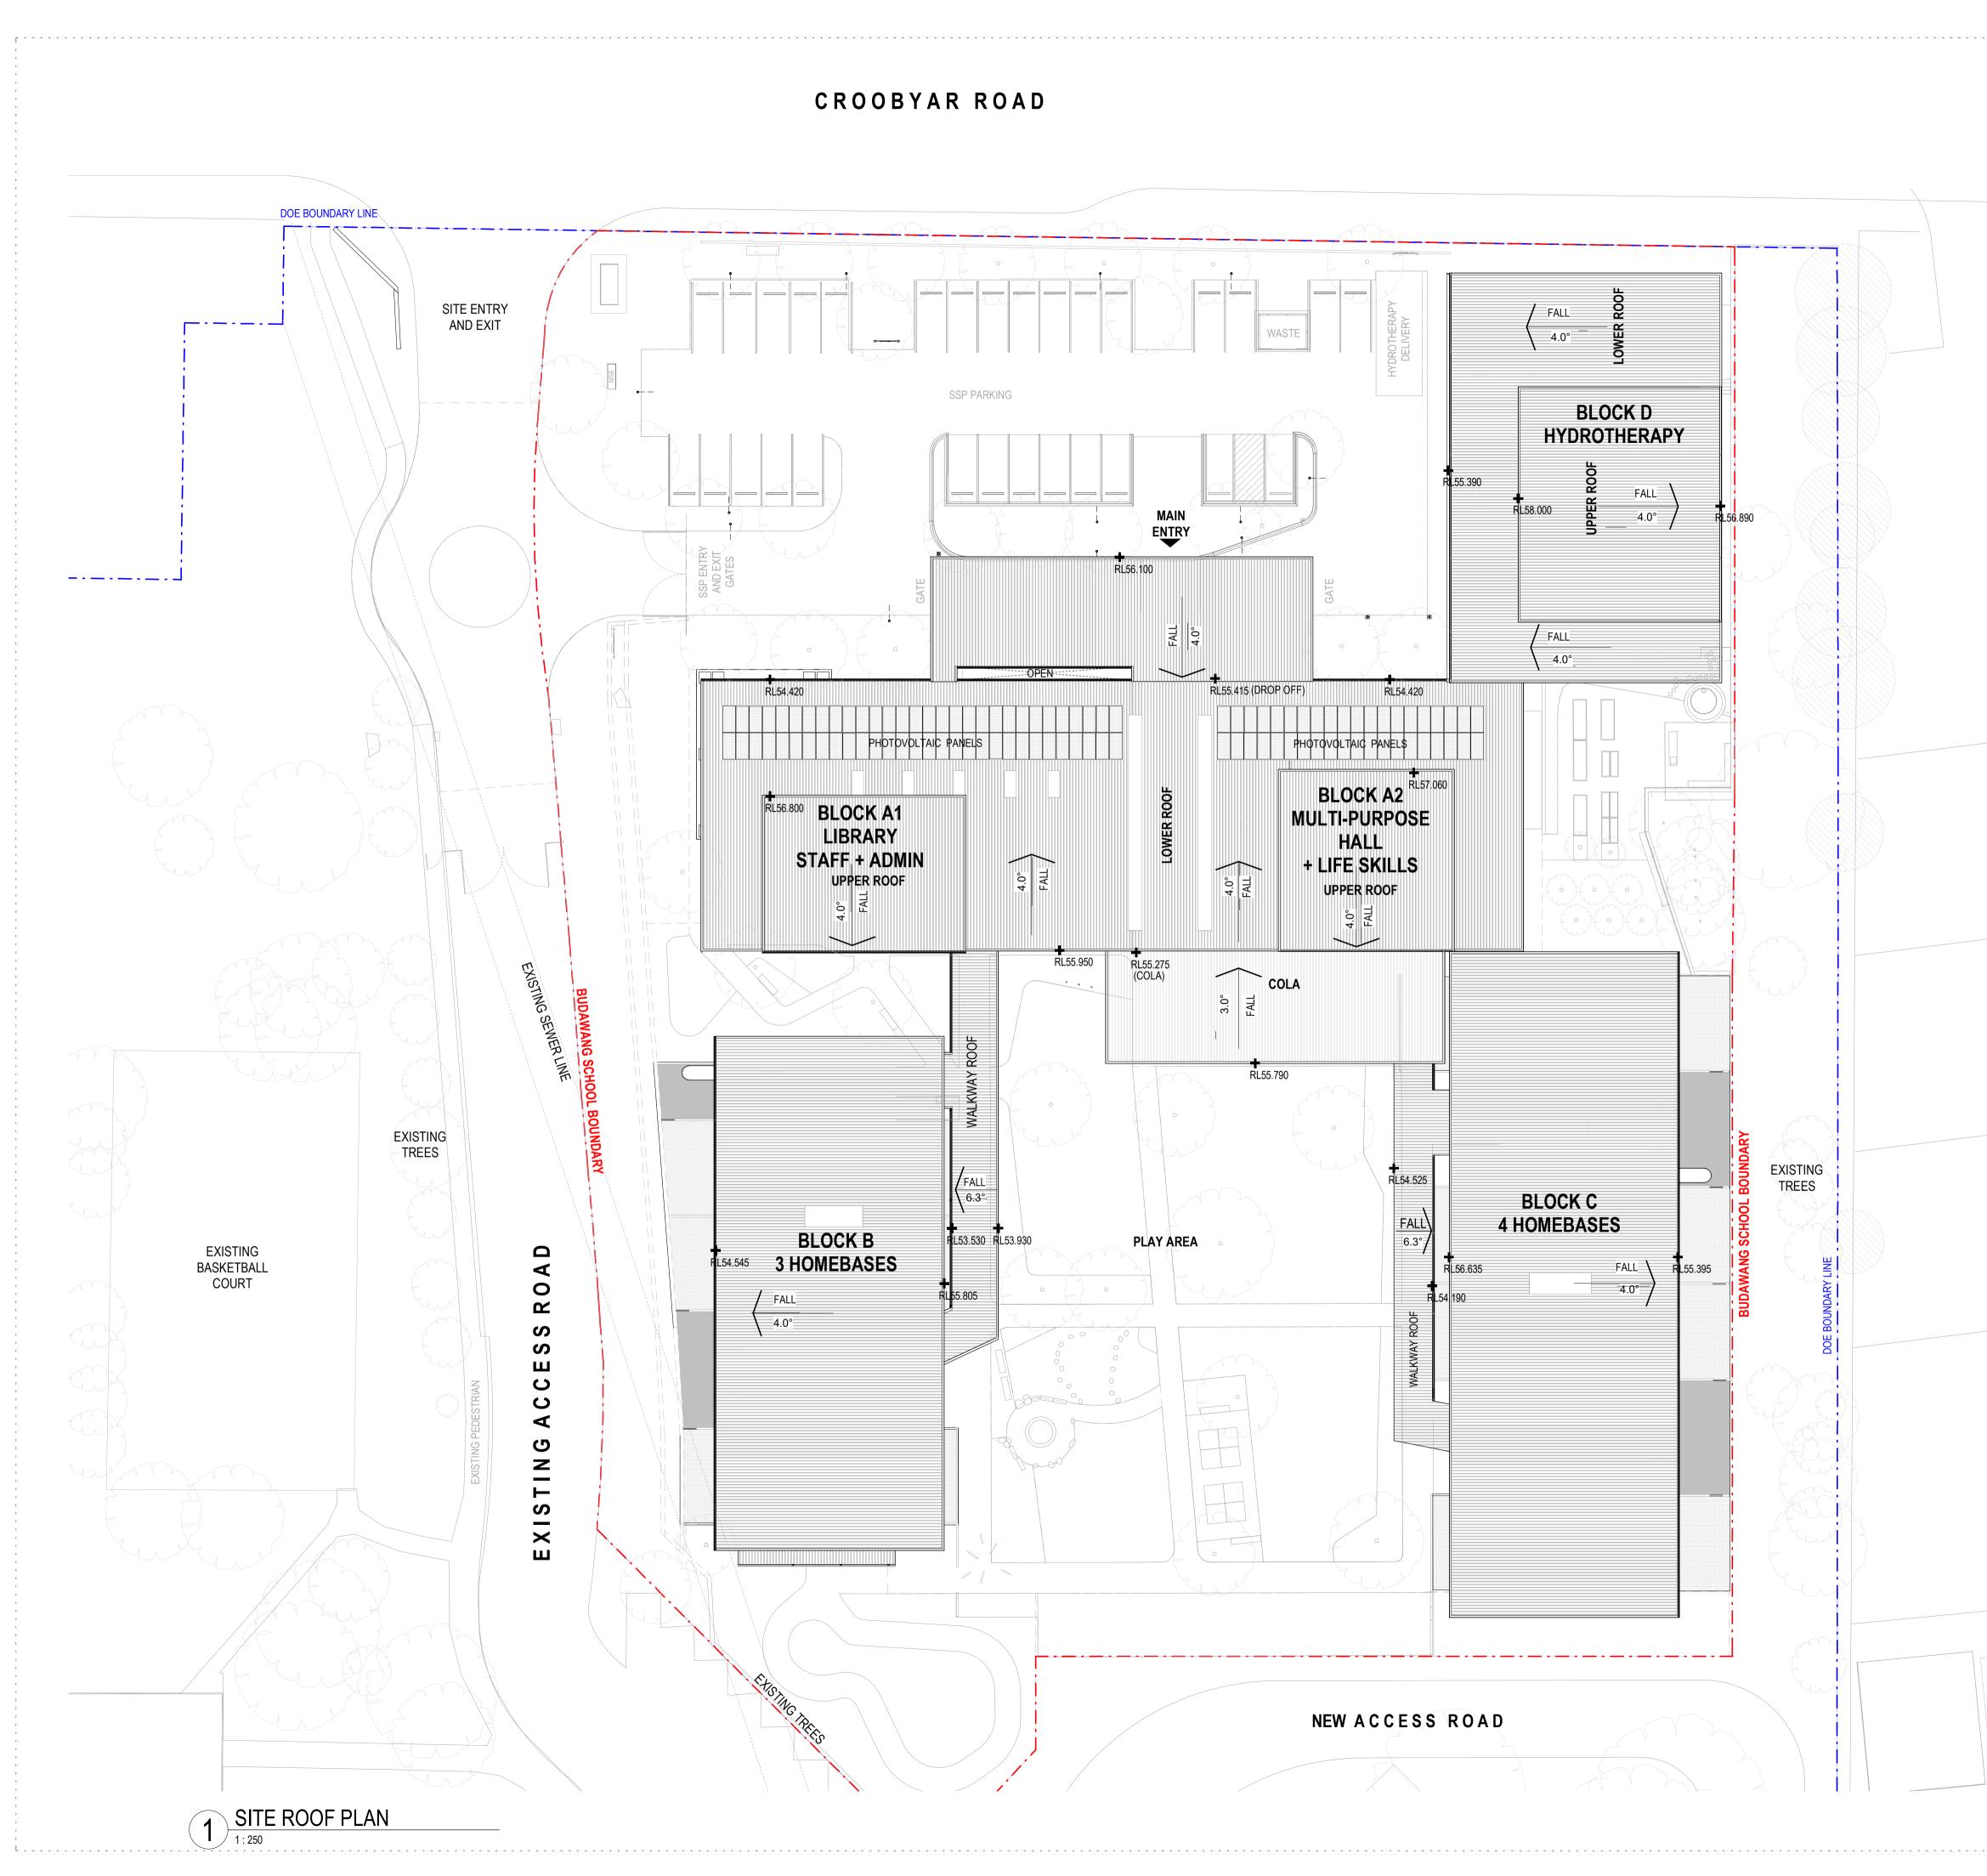

## SITE ROOF PLAN

| Scale                  |            | 1 : 250  |
|------------------------|------------|----------|
| Drawing Created (date  | )          | 02/24/21 |
| Drawing Created (by)   |            | TKD      |
| Plotted and checked by | y          | RF       |
| Verified               |            | RF       |
| Approved               |            | RK       |
| Project No             | Drawing No | Issue    |
| 190941                 | SSDA-2010  | F        |

### SITE PLAN

| 190941                | SSDA-2000  |          |
|-----------------------|------------|----------|
| Project No            | Drawing No | Issue    |
| Approved              |            | RK       |
| Verified              |            | RF       |
| Plotted and checked b | у          | RF       |
| Drawing Created (by)  |            | TKD      |
| Drawing Created (date | )          | 02/24/21 |
| Scale                 |            | 1 : 250  |