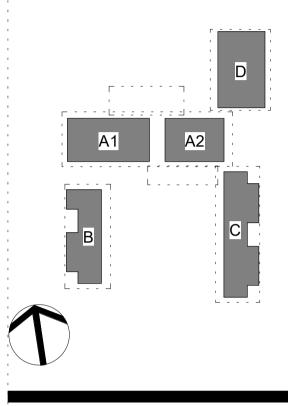

any form or by any means in part or in whole without the written permission of Group GSA Pty Ltd. All levels and dimensions are to be checked and verified on site prior to the commencement of any work, making of shop drawings or fabrication of <sup>]</sup> components.

Do not scale drawings. Use figured Dimensions.



## SITE LOCATION LEGEND



NEW PATHWAYS NEW BUILDINGS ROADS PARKING SPACES --- BUDAWANG SCHOOL BOUNDARY --- DOE OWNERSHIP BOUNDARY EXISTING SEWERLINE EXISTING TREES PROPOSED TREES EXISTING TREES RETAINED WITHIN BUDAWANG SCHOOL BOUNDARY

TREES OUTSITE DOE BOUNDARY

#### <sup>↑</sup> Amendments Issue Description

ISSUE FOR INFORMATION ISSUE FOR INFORMATION ISSUE FOR SSDA ISSUE FOR SSDA ISSUE FOR SSDA - TREES AMENDED 08/09/2021

Date 12/03/2021 23/03/2021 08/04/2021 28/07/2021



### DA SUBMISSION

### Project Management

SJA Level 1, 109 Pitt Street, NSW, 2000 02 9236 5000

### Structural and Civil

HENRY & HYMAS (Consulting Engineers) Suite 2.01, 828 Pacific Highway, Gordon, NSW, 2072 02 9417 8400

### Building Services

INTELLE BUILDING SERVICES Level 2, 350 Kent Street, Sydney, NSW, 2000 02 9772 3600

### BCA Consultant

STEVE WATSON & PARTNERS Level 17, 456 Kent Street, Sydney, NSW, 2000 02 9283 6555

Contractor ZAUNER CONSTRUCTION Suite 10, 132 Princes Highway, Ulladulla, NSW, 2539 PO Box 271 02 9283 6555

zauner Client SCHOOL INFRASTRUCTURE NSW

Level 8, 259 George Street, Sydney, NSW, 2000 1300 482 651 SCHOOL FRASTRUCTURE NSW

## 5 Group GSA Pty Ltd ABN 76 002 113 779 Level 7, 80 William St East Sydney NSW

Australia 2011 www.groupgsa.com

- T +612 9361 4