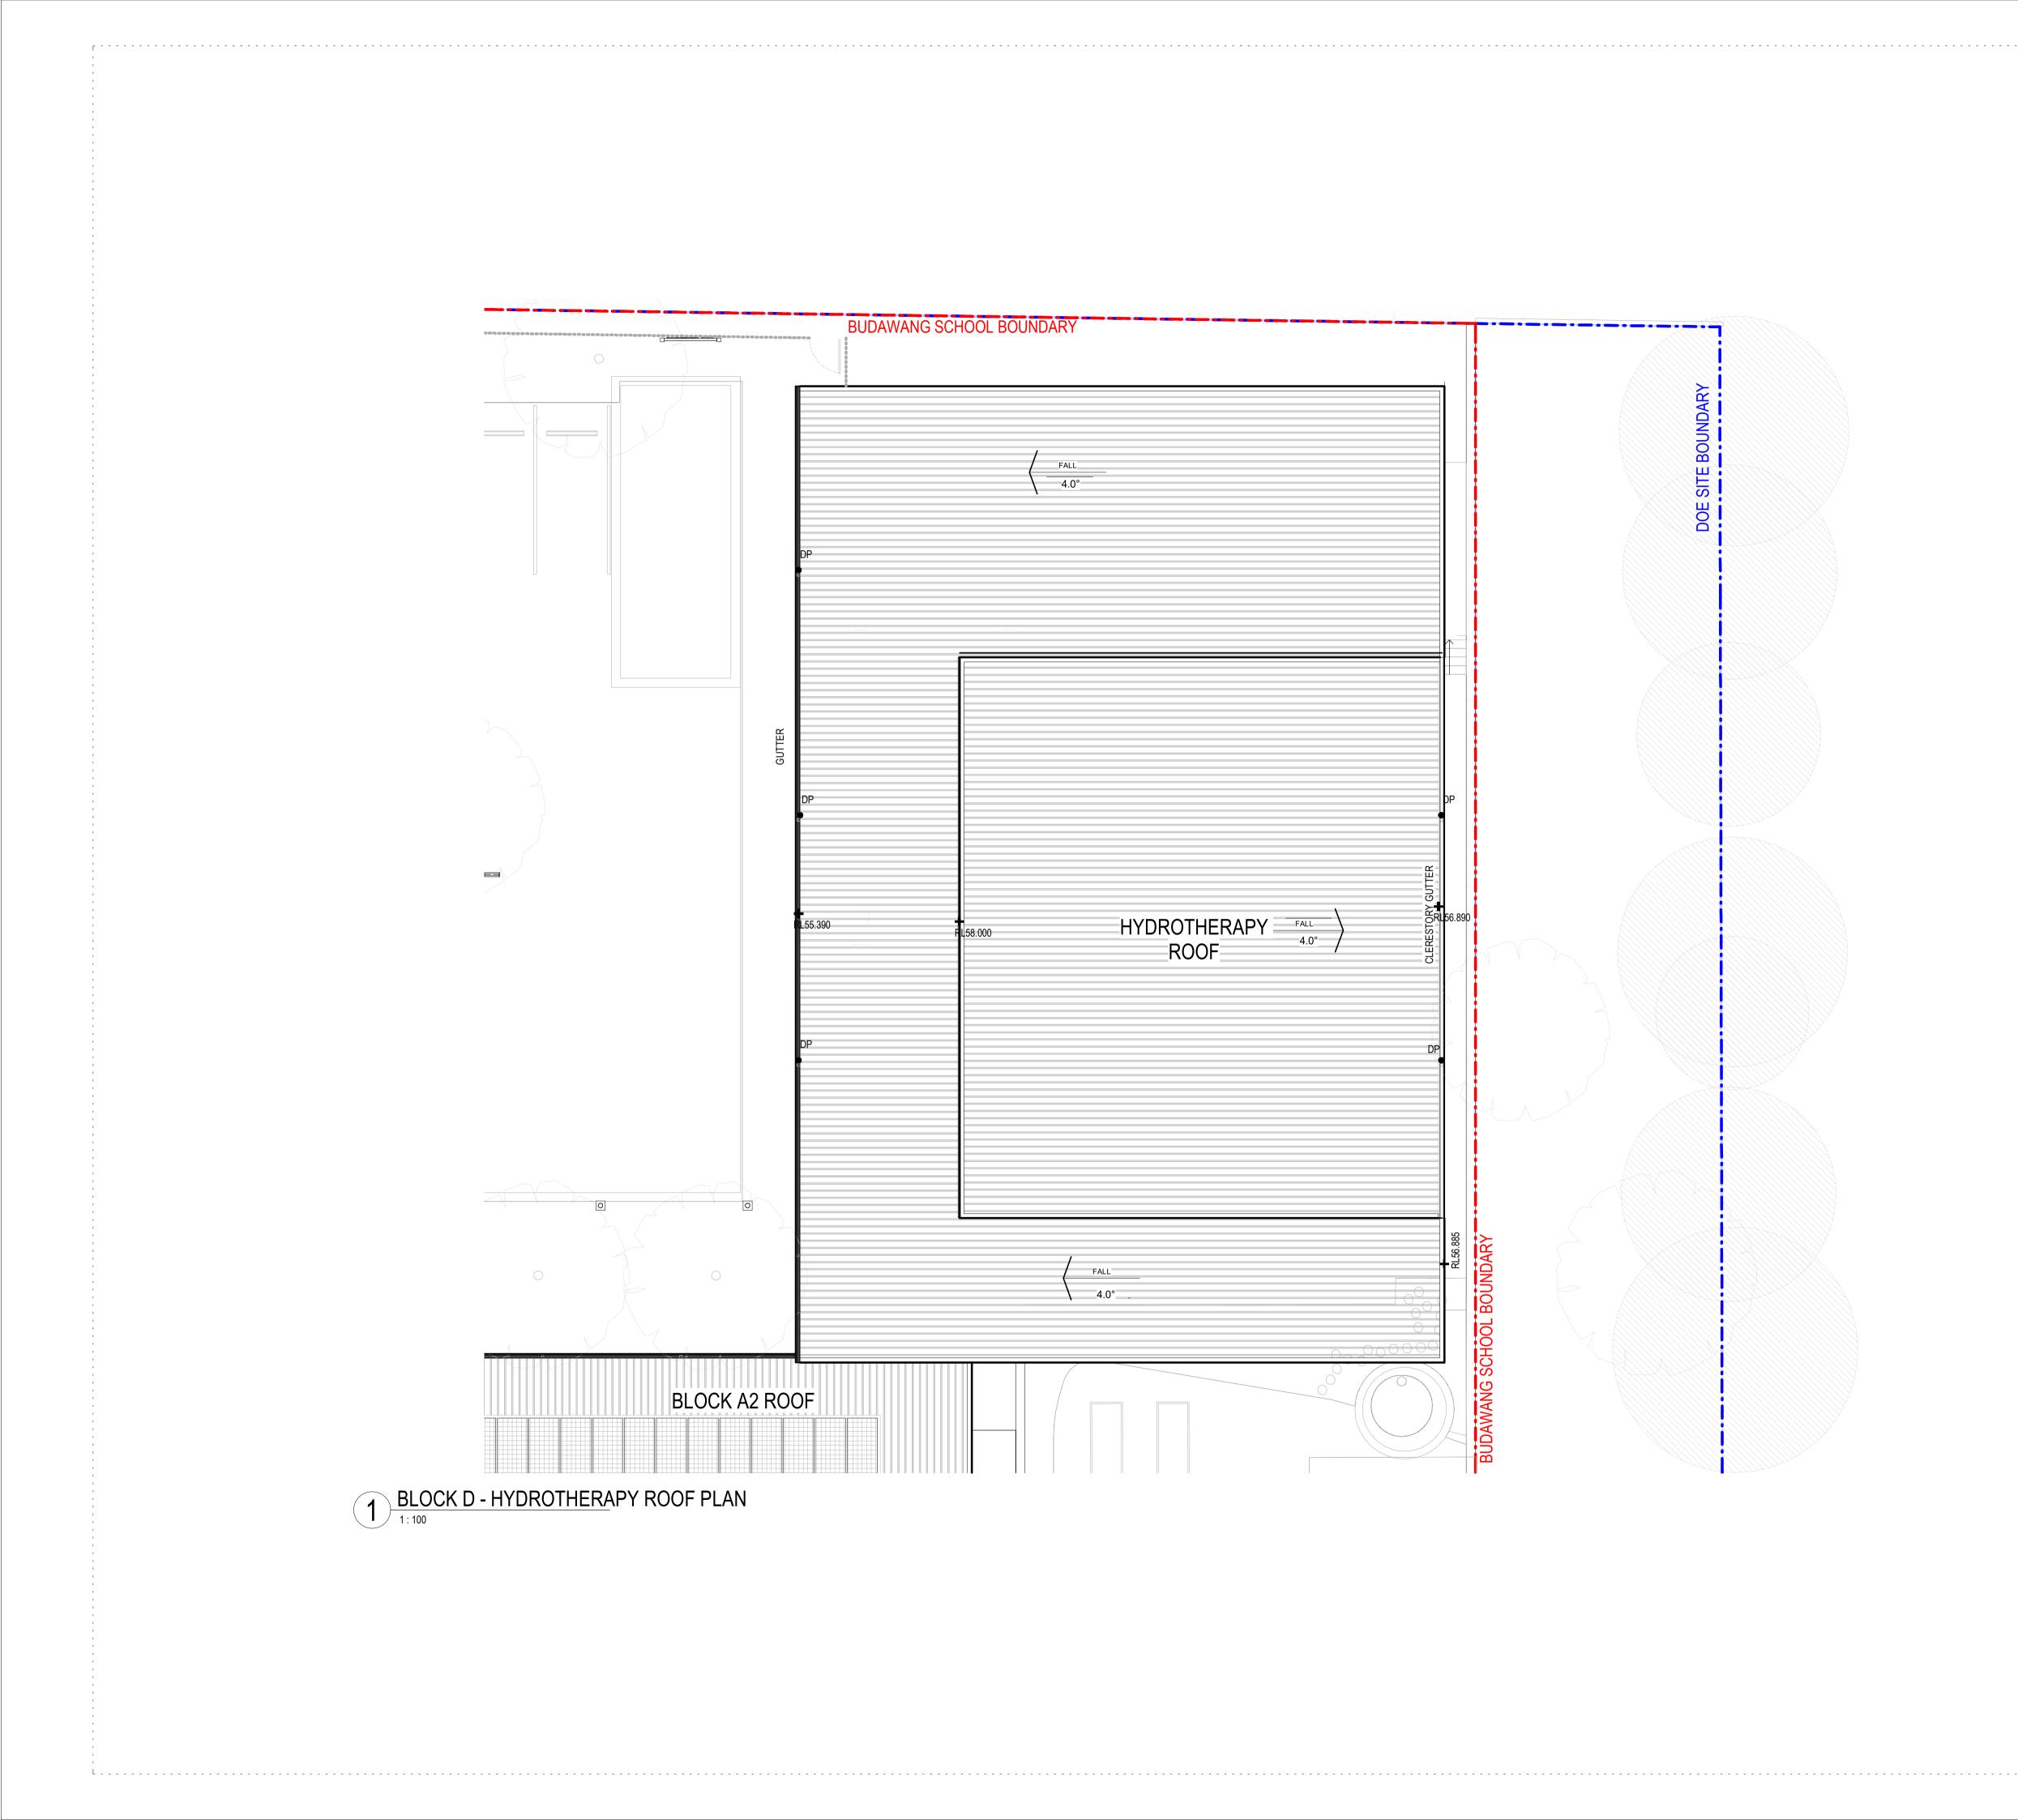

## BUDAWANG SCHOOL

Drawing Title HYDROTHERAPY **ROOF PLAN** Scale 1:100 Drawing Created (date) СН Drawing Created (by) RF Plotted and checked by RF Verified RK Approved Drawing No Issue Project No

SSDA-2014 E 190941

This drawing is the copyright of Group GSA Pty Ltd and may not be altered, reproduced or transmitted in any form or by any means in part or in whole without the written permission of Group GSA Pty Ltd. All levels and dimensions are to be checked and verified on site prior to the commencement of any work, making of shop drawings or fabrication of components. Do not scale drawings. Use figured Dimensions.