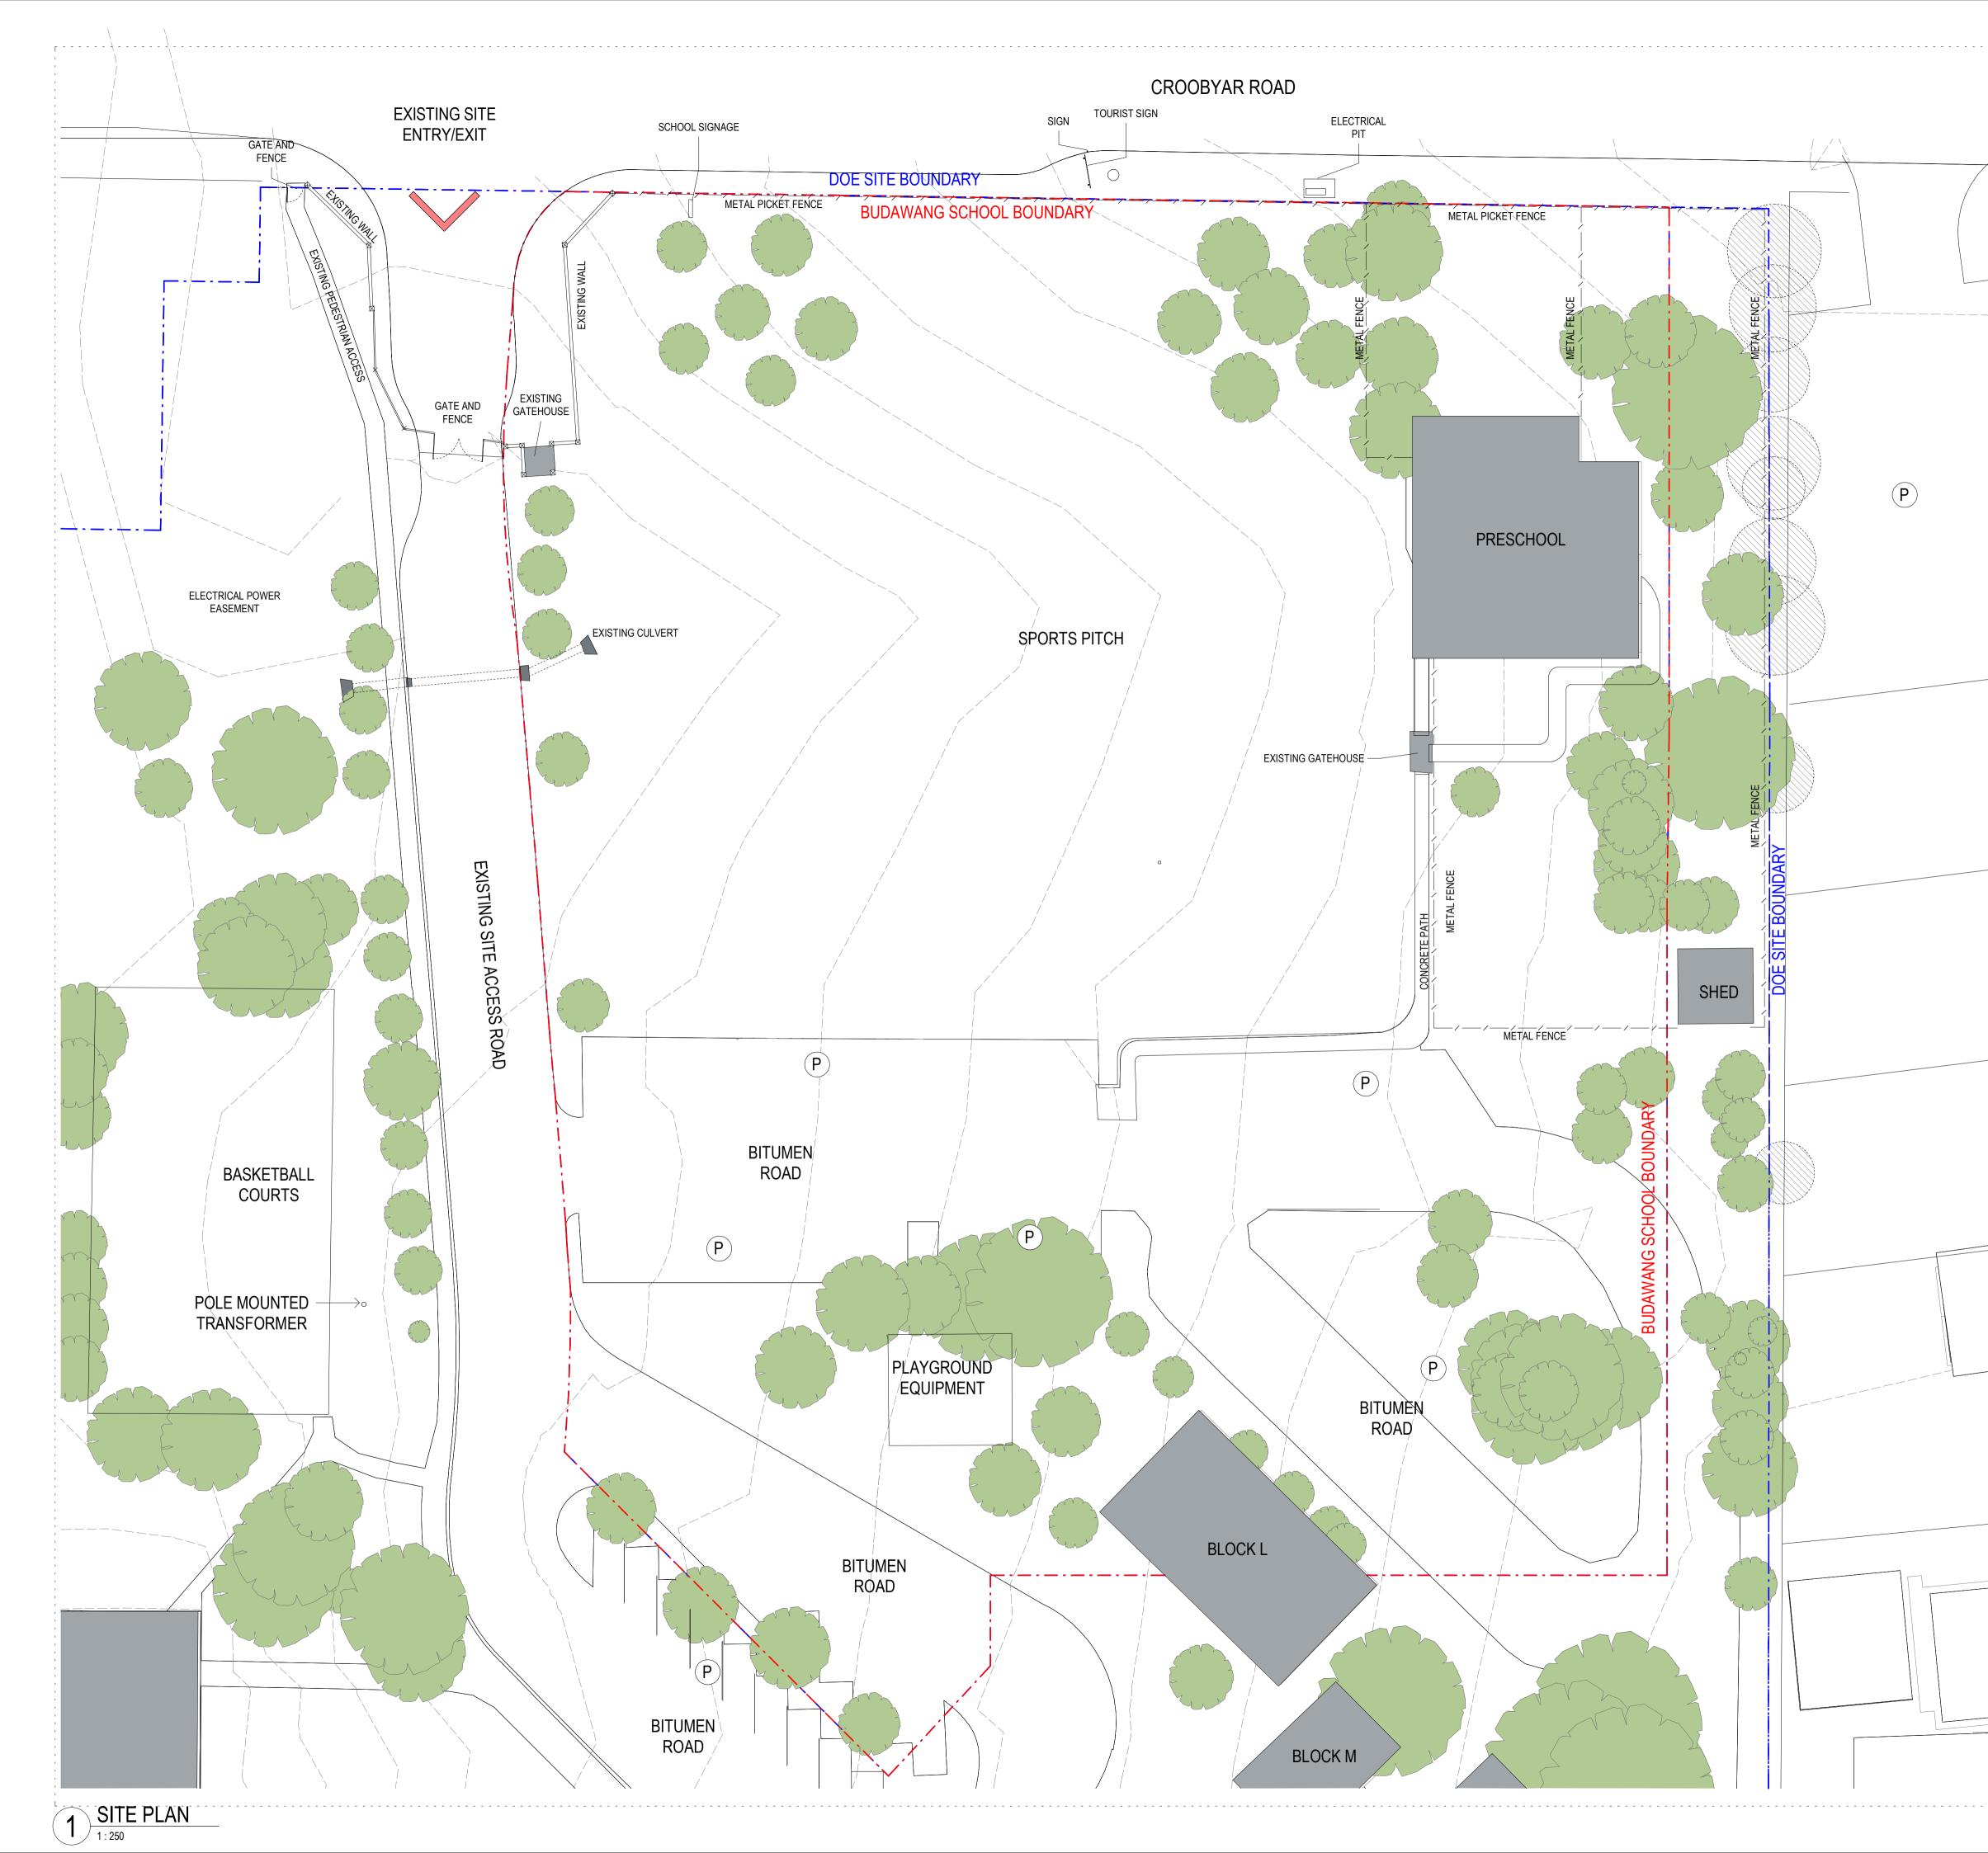

### SITE PLAN

| 190941                | SSDA-2000  |          |
|-----------------------|------------|----------|
| Project No            | Drawing No | Issue    |
| Approved              |            | RK       |
| Verified              |            | RF       |
| Plotted and checked b | у          | RF       |
| Drawing Created (by)  |            | TKD      |
| Drawing Created (date | )          | 02/24/21 |
| Scale                 |            | 1 : 250  |

A1 A2

## SITE PLAN LEGEND

NEW PATHWAYS NEW BUILDINGS ROADS PARKING SPACES --- BUDAWANG SCHOOL BOUNDARY EXISTING SEWERLINE EXISTING TREES EXISTING TREES OUTSIDE BUDAWANG BOUNDARY PROPOSED TREES TREES OUTSIDE DOE BOUNDARY --- DOE OWNERSHIP LP LIGHT POLE