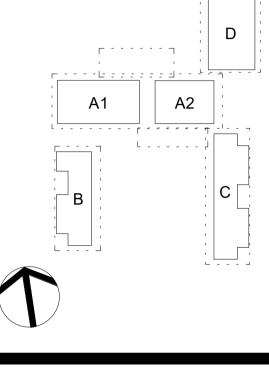

|                          |
|                                         |                          |
|                                         |                          |
|                                         |                          |
|                                         |                          |
|                                         |                          |
|                                         |                          |
|                                         |                          |
|                                         |                          |
|                                         |                          |
|                                         |                          |

Date

12/03/2021

HERITAGE BAKERY



## DA SUBMISSION

### Project Management

**SJA** Level 1, 109 Pitt Street, NSW, 2000 02 9236 5000

### Structural and Civil

HENRY & HYMAS (Consulting Engineers) Suite 2.01, 828 Pacific Highway, Gordon, NSW, 2072 02 9417 8400

### Building Services

INTELLE BUILDING SERVICES Level 2, 350 Kent Street, Sydney, NSW, 2000 02 9772 3600

### BCA Consultant

STEVE WATSON & PARTNERS Level 17, 456 Kent Street, Sydney, NSW, 2000 02 9283 6555

### Contractor

ZAUNER CONSTRUCTION Suite 10, 132 Princes Highway, Ulladulla, NSW, 2539 PO Box 271 Z 02 9283 6555 zauner

Client SCHOOL INFRASTRUCTURE NSW Level 8, 259 George Street, Sydney, NSW, 2000 1300 482 651



۸کی Group GSA Pty Ltd ABN 76 002 113 779 Level 7, 80 William St East Sydney NSW

Australia 2011 www.groupgsa.com

T +612 9361 4144 F +612 9332