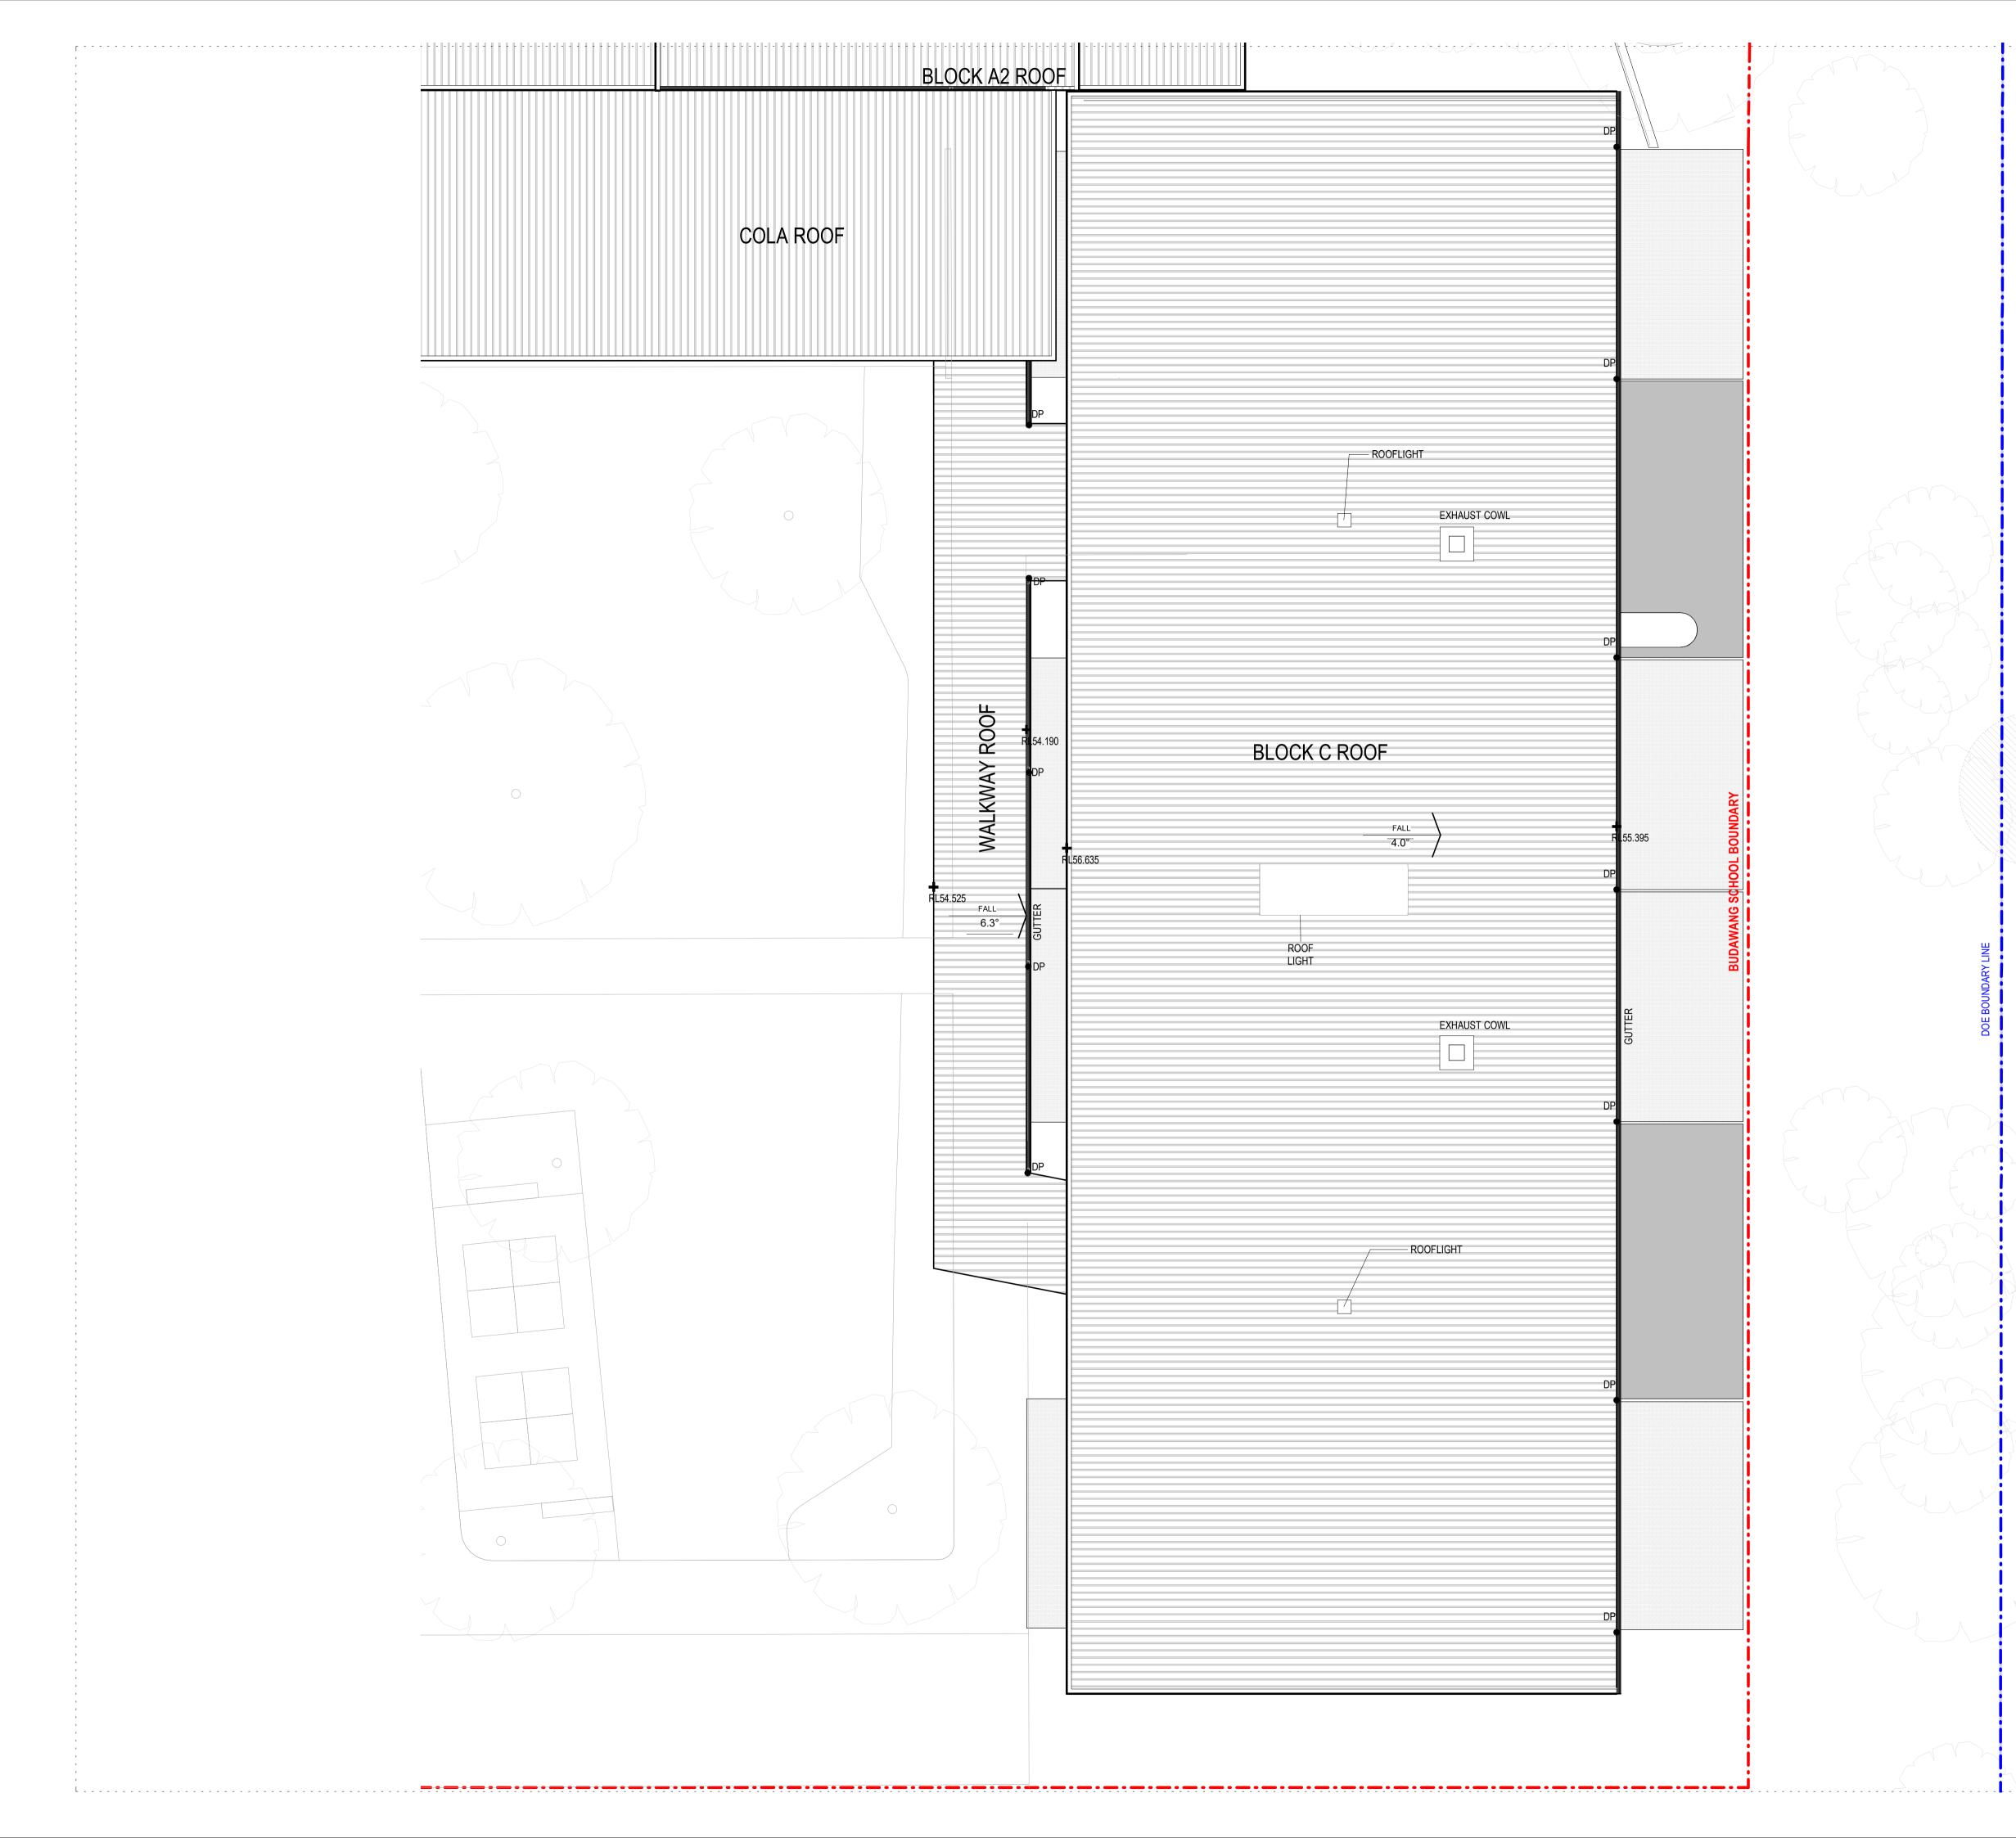

## BUDAWANG SCHOOL

Drawing Title

### BLOCK C ROOF PLAN

| 190941               | SSDA-2013  | Ε       |
|----------------------|------------|---------|
| Project No           | Drawing No | Issue   |
| Approved             |            | RK      |
| Verified             |            | RF      |
| Plotted and checked  | by         | RF      |
| Drawing Created (by) |            | TKD     |
| Drawing Created (dat | e)         |         |
| Scale                |            | 1 : 100 |

#### ☐ Amendments

| Issue | Description                    | Date       |
|-------|--------------------------------|------------|
| А     | ISSUE FOR INFORMATION          | 12/03/2021 |
| В     | ISSUE FOR INFORMATION          | 23/03/2021 |
| С     | ISSUE FOR SSDA                 | 08/04/2021 |
| D     | ISSUE FOR SSDA                 | 28/07/2021 |
| E     | ISSUE FOR SSDA - TREES AMENDED | 08/09/2021 |