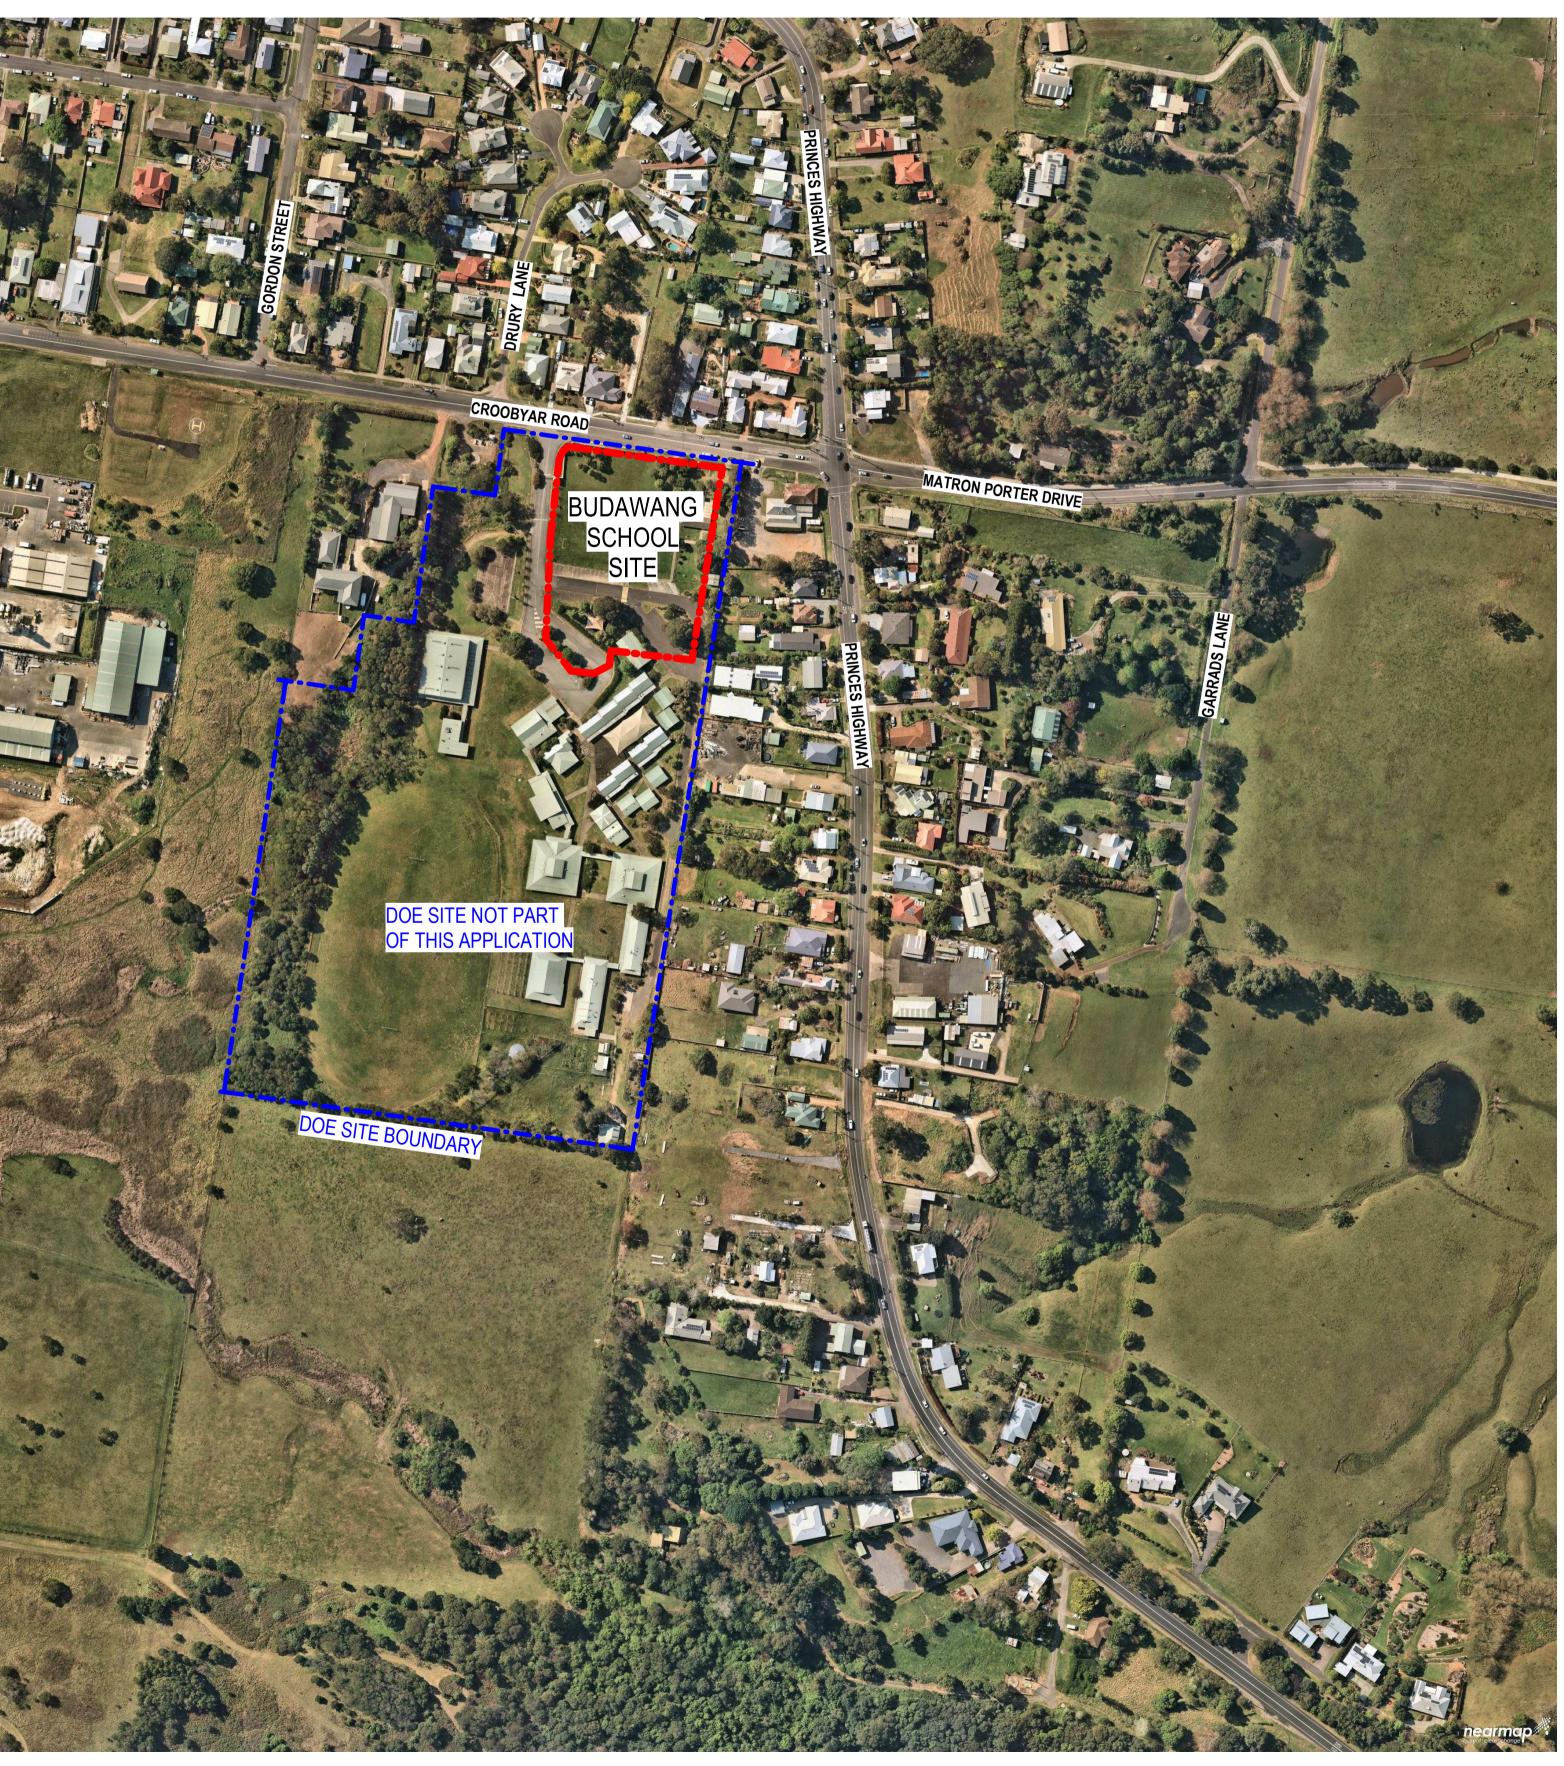

## SITE LOCATION LEGEND

NEW PATHWAYS NEW BUILDINGS ROADS PARKING SPACES --- BUDAWANG SCHOOL BOUNDARY --- DOE OWNERSHIP BOUNDARY EXISTING SEWERLINE EXISTING TREES PROPOSED TREES EXISTING TREES RETAINED WITHIN BUDAWANG SCHOOL BOUNDARY

TREES OUTSITE DOE BOUNDARY

## SITE LOCATION PLAN

| Scale                  |            | 4 4000 |
|------------------------|------------|--------|
|                        |            | 1:1000 |
| Drawing Created (date) |            |        |
| Drawing Created (by)   |            | СН     |
| Plotted and checked by | ,          | RF     |
| Verified               |            | RF     |
| Approved               |            | RK     |
| Project No             | Drawing No | Issue  |
| 190941                 | SSDA-1110  | Е      |

--- BUDAWANG SCHOOL BOUNDARY

<sup>↑</sup> Amendments Issue Description

| ISSUE FOR INFORMATION<br>ISSUE FOR SSDA | 23/03/2021<br>08/04/2021 |
|-----------------------------------------|--------------------------|
| ISSUE FOR SSDA - TREES AMENDED          |                          |
|                                         |                          |
|                                         |                          |
|                                         |                          |
|                                         |                          |
|                                         |                          |
|                                         |                          |
|                                         |                          |
|                                         |                          |
|                                         |                          |
|                                         |                          |
|                                         |                          |

Date

12/03/2021

HERITAGE BAKERY