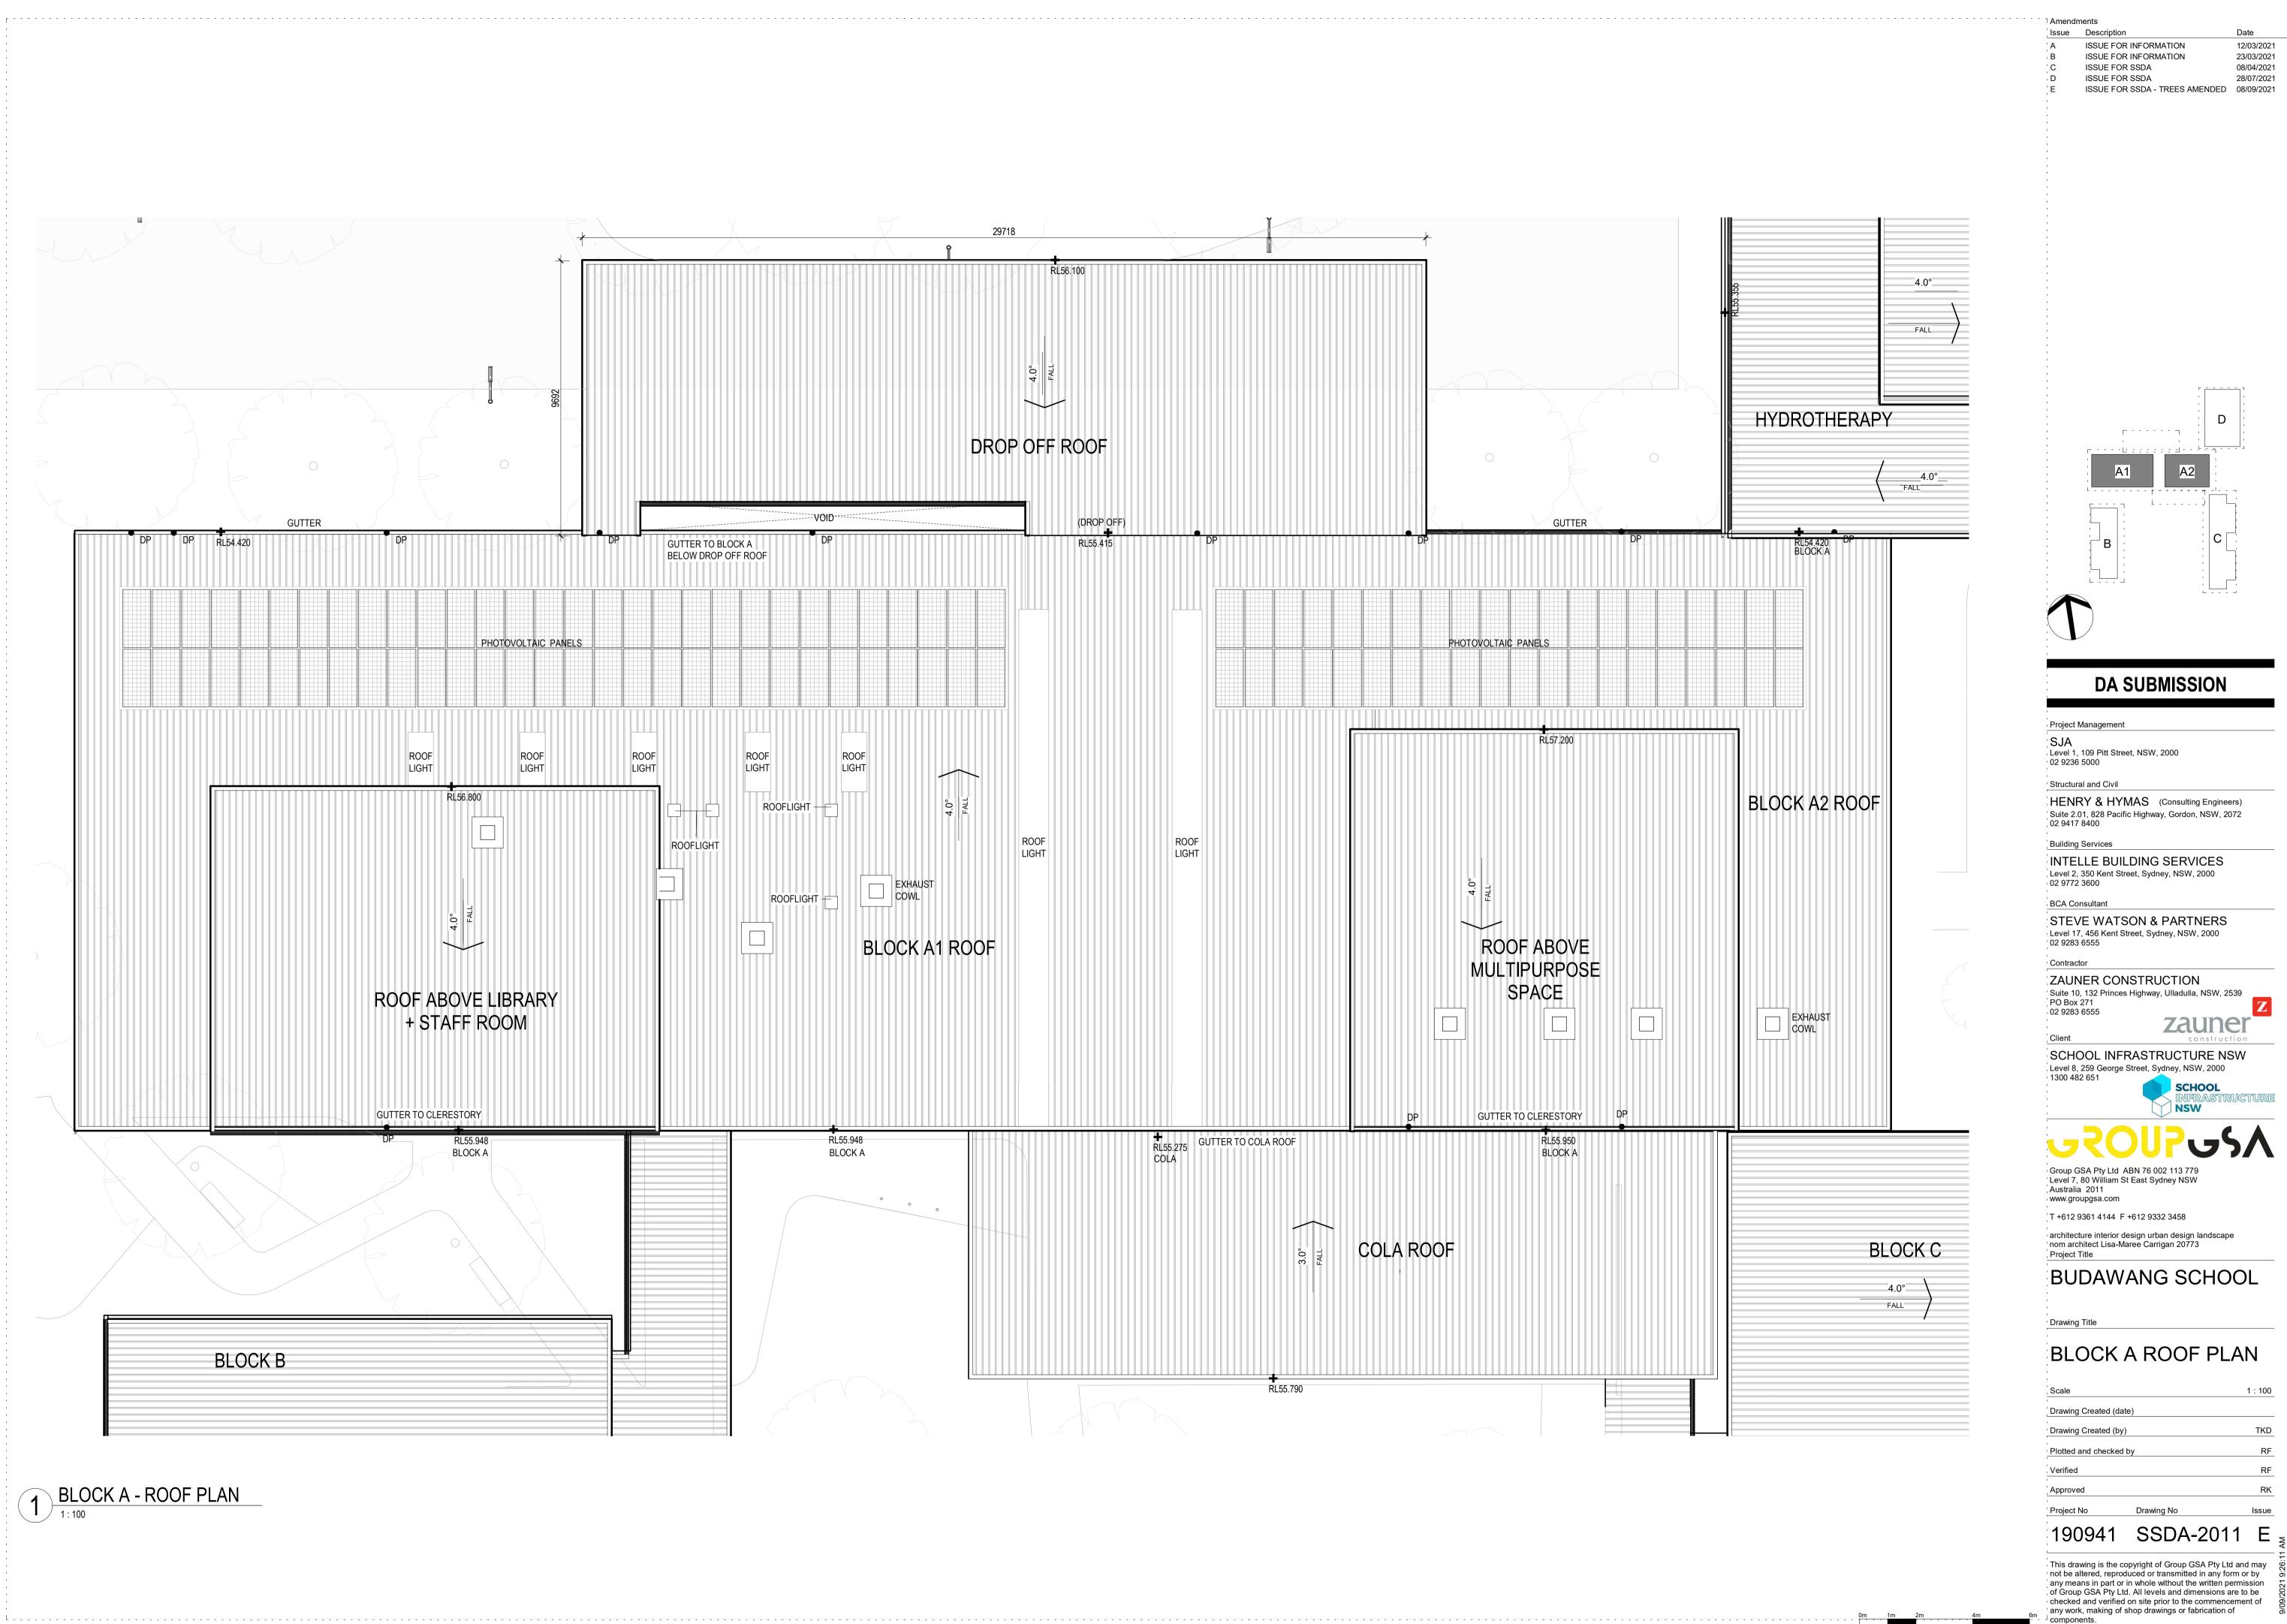

## **BLOCK A PLAN**

| Seele                 |            | 1 . 100 |   |
|-----------------------|------------|---------|---|
| , Scale               |            | 1 : 100 |   |
| Drawing Created (date |            |         |   |
| Drawing Created (by)  |            | TKD     |   |
| Plotted and checked b | у          | RF      |   |
| Verified              |            | RF      |   |
| Approved              |            | RK      |   |
| Project No            | Drawing No | Issue   |   |
| 190941                | SSDA-2001  | F       | M |