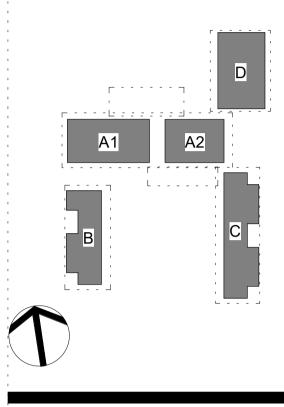

A1 A2

## **BLOCK A PLAN**

| Seele                 |            | 1 . 100 |   |
|-----------------------|------------|---------|---|
| , Scale               |            | 1 : 100 |   |
| Drawing Created (date |            |         |   |
| Drawing Created (by)  |            | TKD     |   |
| Plotted and checked b | у          | RF      |   |
| Verified              |            | RF      |   |
| Approved              |            | RK      |   |
| Project No            | Drawing No | Issue   |   |
| 190941                | SSDA-2001  | F       | M |

### **BLOCK B PLAN**

| Scale                  |            | 1 . 100 |
|------------------------|------------|---------|
| , Scale                |            | 1 : 100 |
| Drawing Created (date) |            |         |
| Drawing Created (by)   |            | СН      |
| Plotted and checked by |            | RF      |
| Verified               |            | RF      |
| Approved               |            | RK      |
| Project No [           | Drawing No | Issue   |
| 190941                 | SSDA-2002  | F       |
| 130341                 |            |         |

## **BLOCK C PLAN**

| 190941               | SSDA-2003  | F       |
|----------------------|------------|---------|
| Project No           | Drawing No | Issue   |
| Approved             |            | RK      |
| Verified             |            | RF      |
| Plotted and checked  | by         | RF      |
| Drawing Created (by) |            | СН      |
| Drawing Created (dat | e)         |         |
| Scale                |            | 1 : 100 |

## BUDAWANG SCHOOL

Drawing Title HYDROTHERAPY PLAN Scale 1:100 Drawing Created (date) СН Drawing Created (by) Plotted and checked by RF Verified RF RK Approved Drawing No Project No Issue SSDA-2004 G 190941