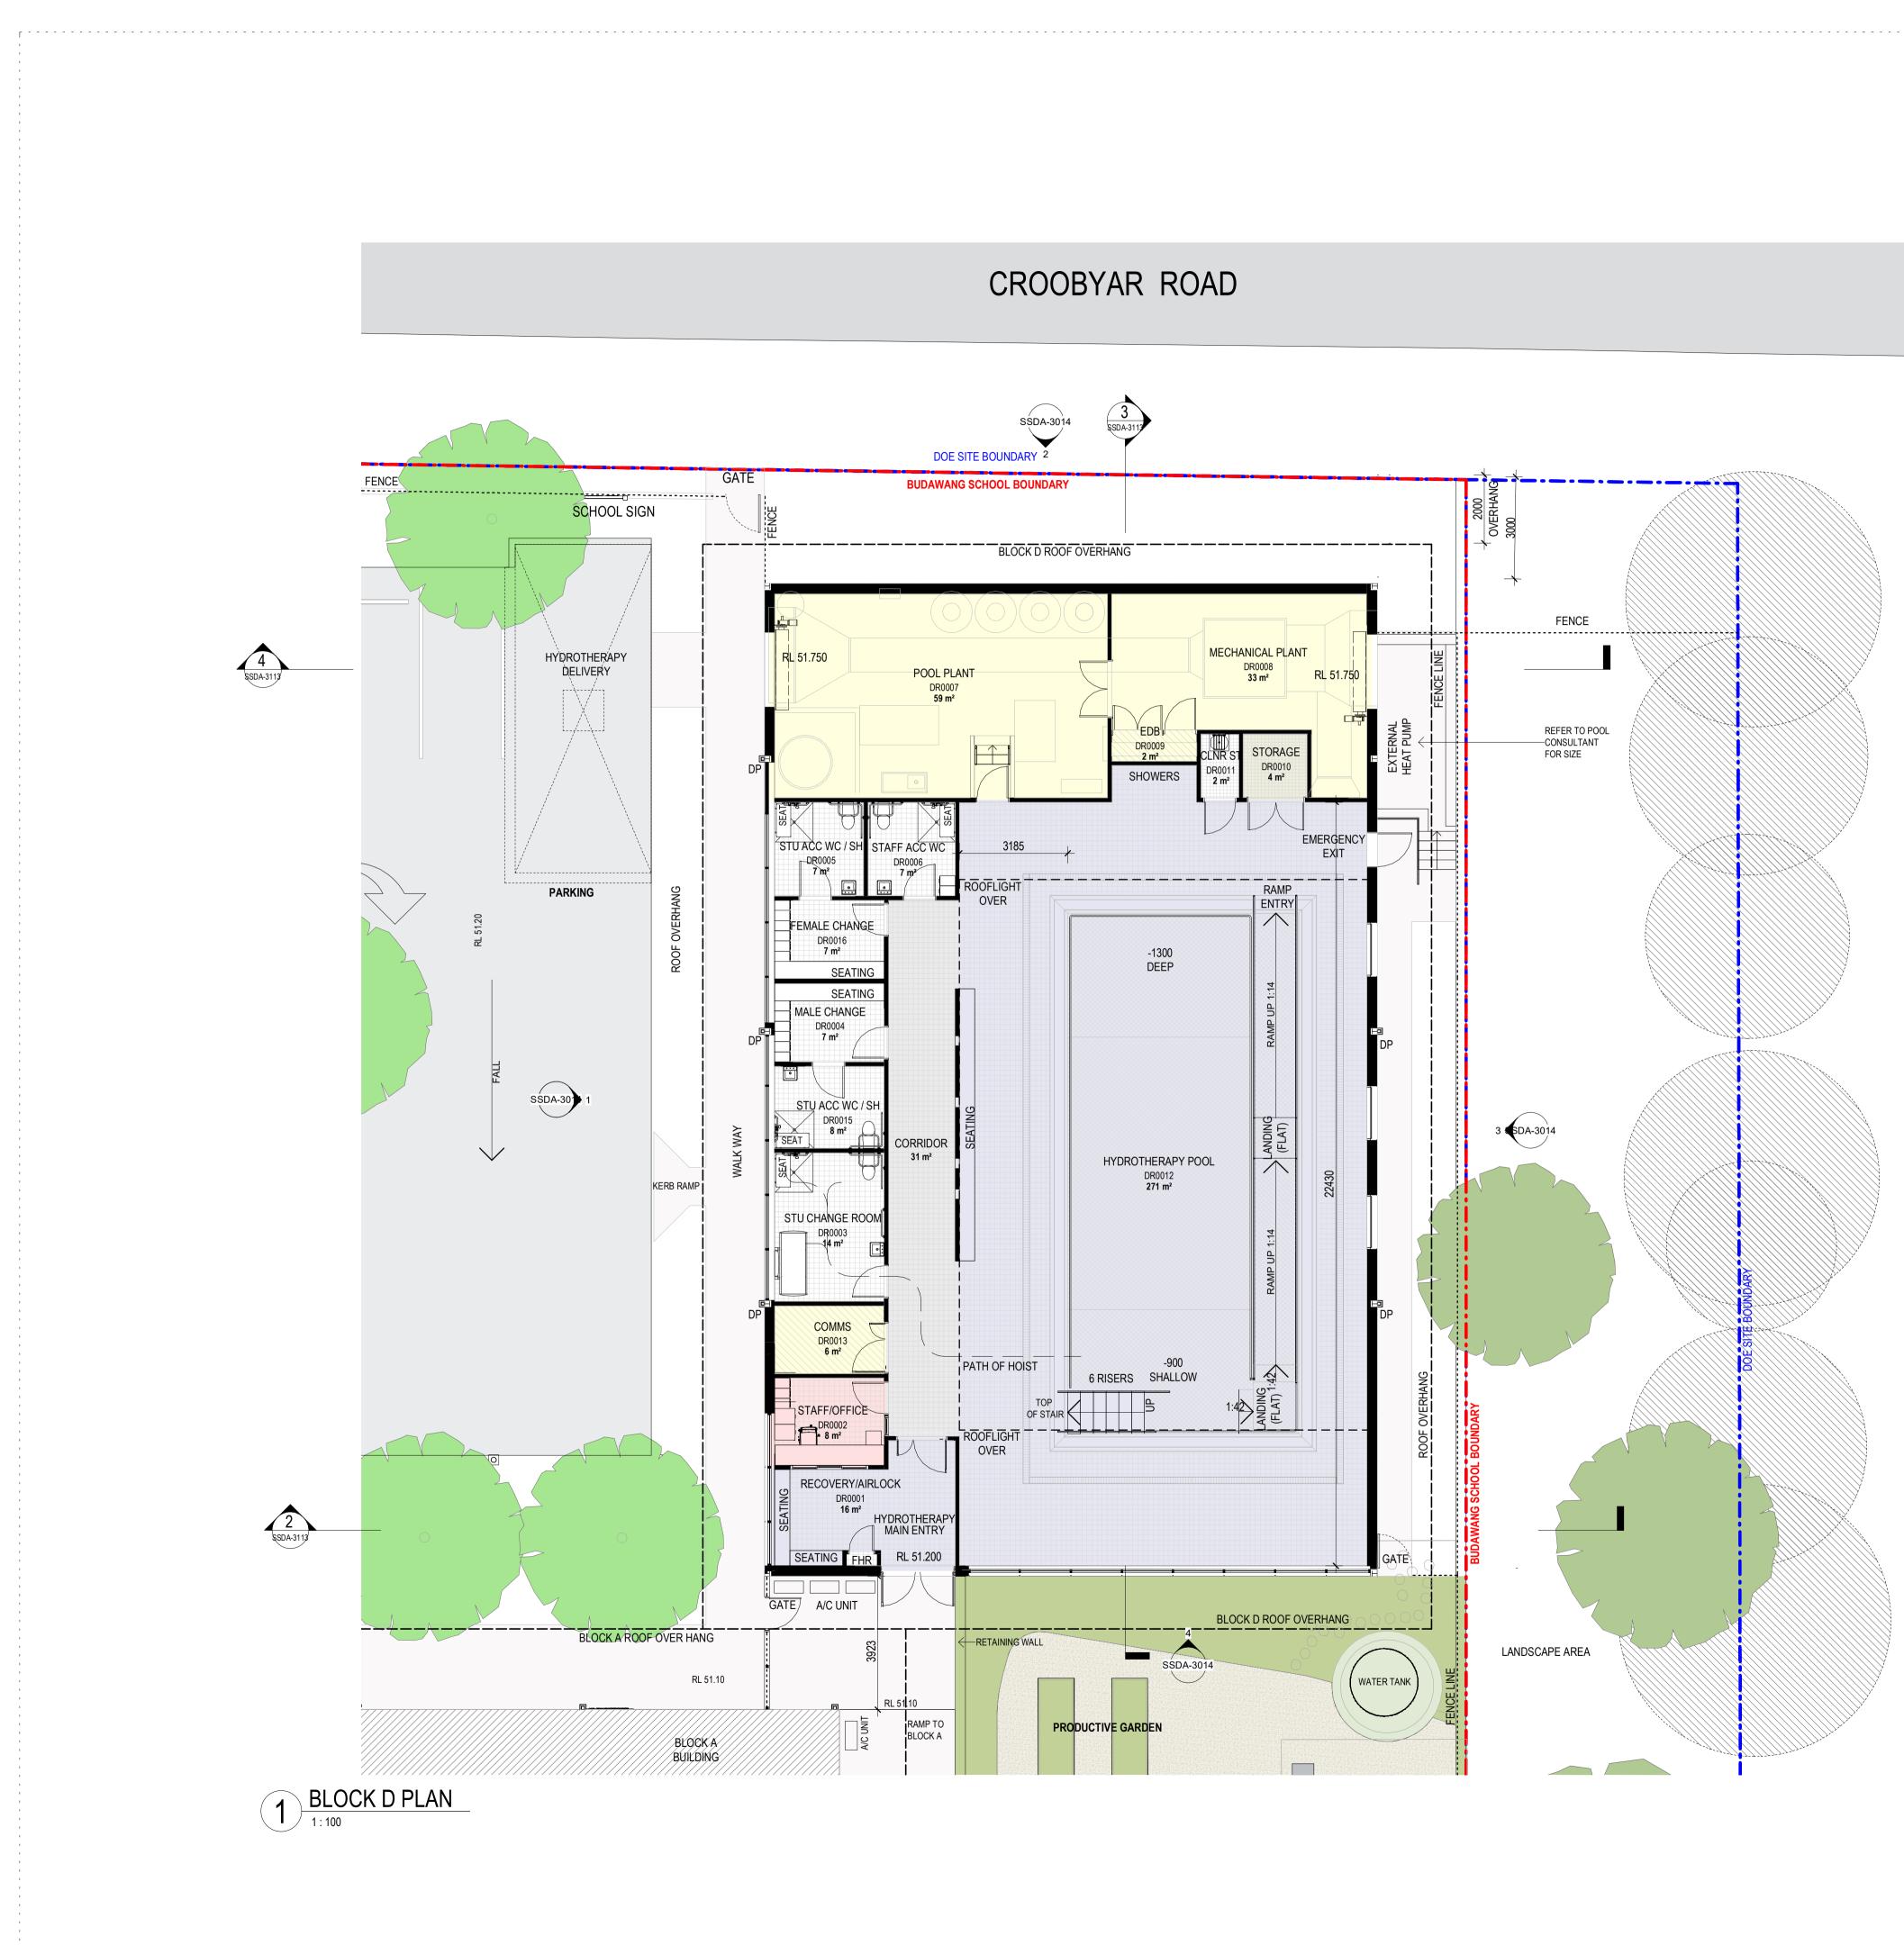

## BUDAWANG SCHOOL

Drawing Title HYDROTHERAPY PLAN Scale 1:100 Drawing Created (date) СН Drawing Created (by) Plotted and checked by RF Verified RF RK Approved Drawing No Project No Issue SSDA-2004 G 190941

This drawing is the copyright of Group GSA Pty Ltd and may not be altered, reproduced or transmitted in any form or by any means in part or in whole without the written permission of Group GSA Pty Ltd. All levels and dimensions are to be checked and verified on site prior to the commencement of any work, making of shop drawings or fabrication of components. Do not scale drawings. Use figured Dimensions.

#### <sup>↑</sup> Amendments lssue Description

| Jouc | Beschpien                      | _ |
|------|--------------------------------|---|
| A    | ISSUE FOR INFORMATION          | 1 |
| 3    | ISSUE FOR INFORMATION          | 2 |
| 2    | ISSUE FOR INFORMATION          | 2 |
| )    | ISSUE FOR SSDA                 | C |
| Ξ    | ISSUE FOR SSDA                 | 2 |
| -    | ISSUE FOR SSDA - TREES AMENDED | C |
|      |                                |   |

| Date       |
|------------|
| 12/03/2021 |
| 22/03/2021 |
| 23/03/2021 |
| 08/04/2021 |
| 28/07/2021 |
| 08/09/2021 |