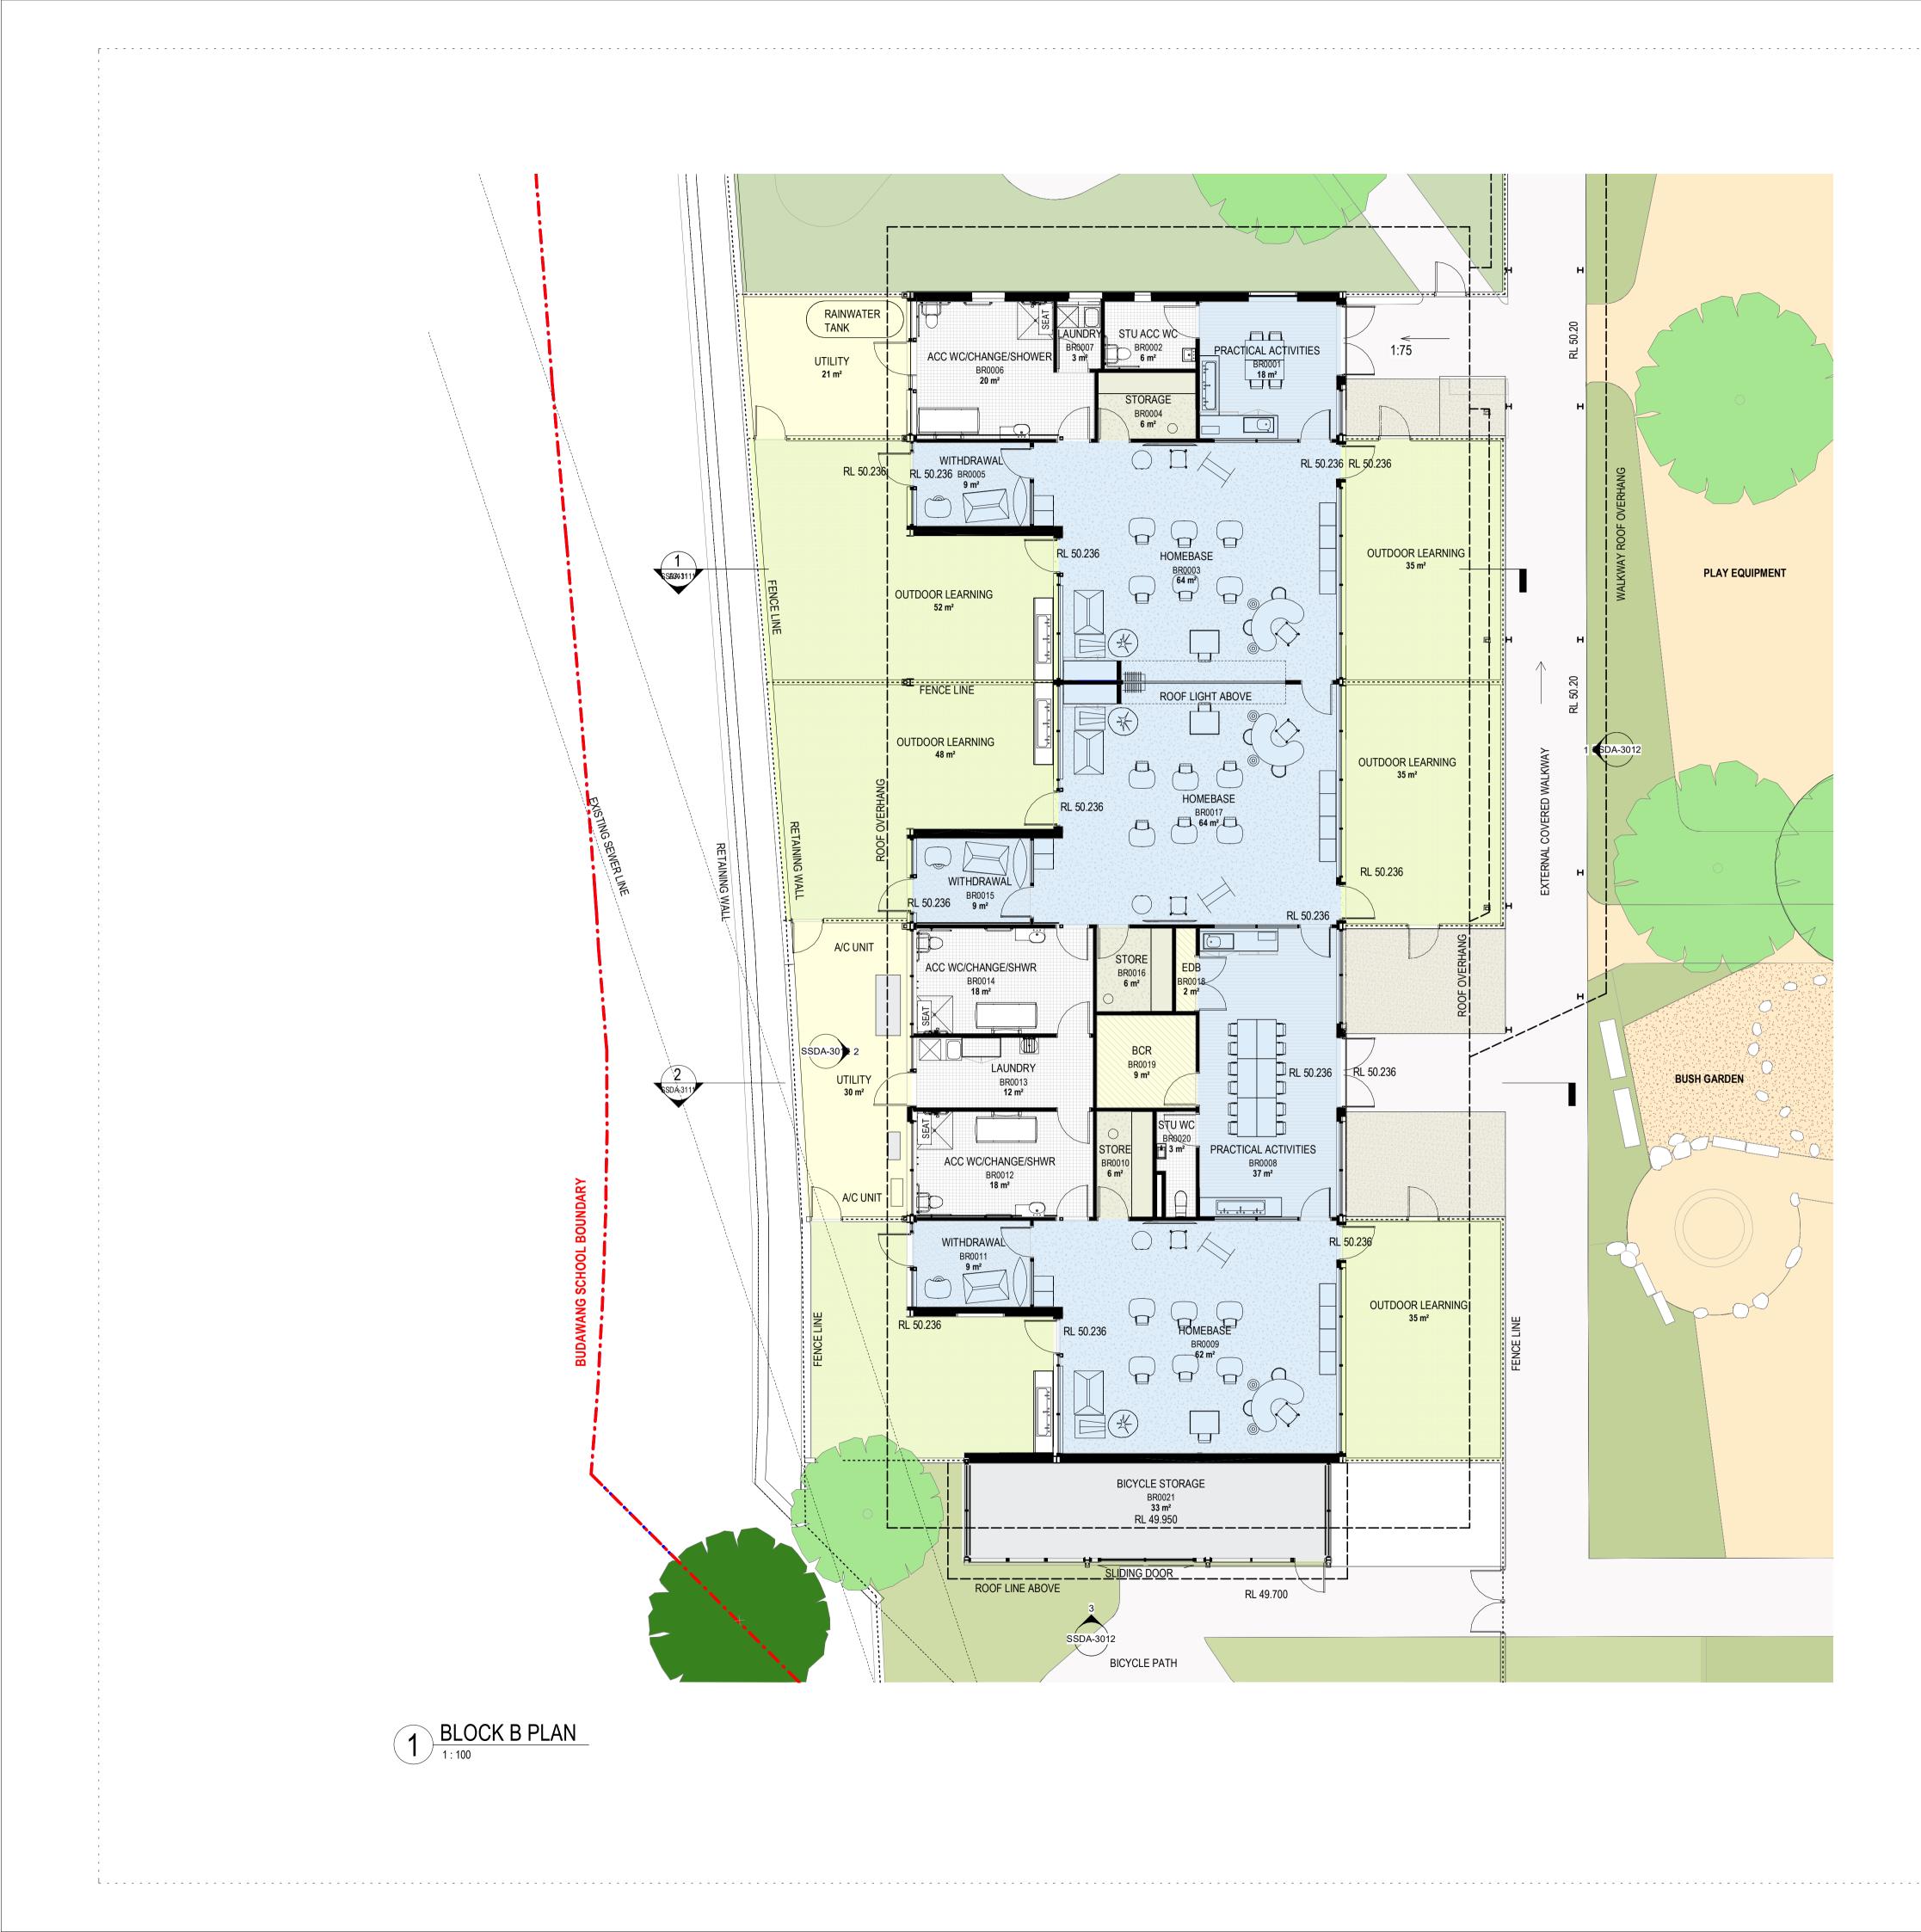

### **BLOCK B PLAN**

| Scale                  |            | 1 . 100 |
|------------------------|------------|---------|
| , Scale                |            | 1 : 100 |
| Drawing Created (date) |            |         |
| Drawing Created (by)   |            | СН      |
| Plotted and checked by |            | RF      |
| Verified               |            | RF      |
| Approved               |            | RK      |
| Project No [           | Drawing No | Issue   |
| 190941                 | SSDA-2002  | F       |
| 130341                 |            |         |

### PLAN LEGEND

BUDAWANG SCHOOL BOUNDARY EXISTING TREES

PROPOSED TREES

BOUNDARY TREES

DOE OWNERSHIP

LP LIGHT POLE

## ----- EXISTING SEWERLINE