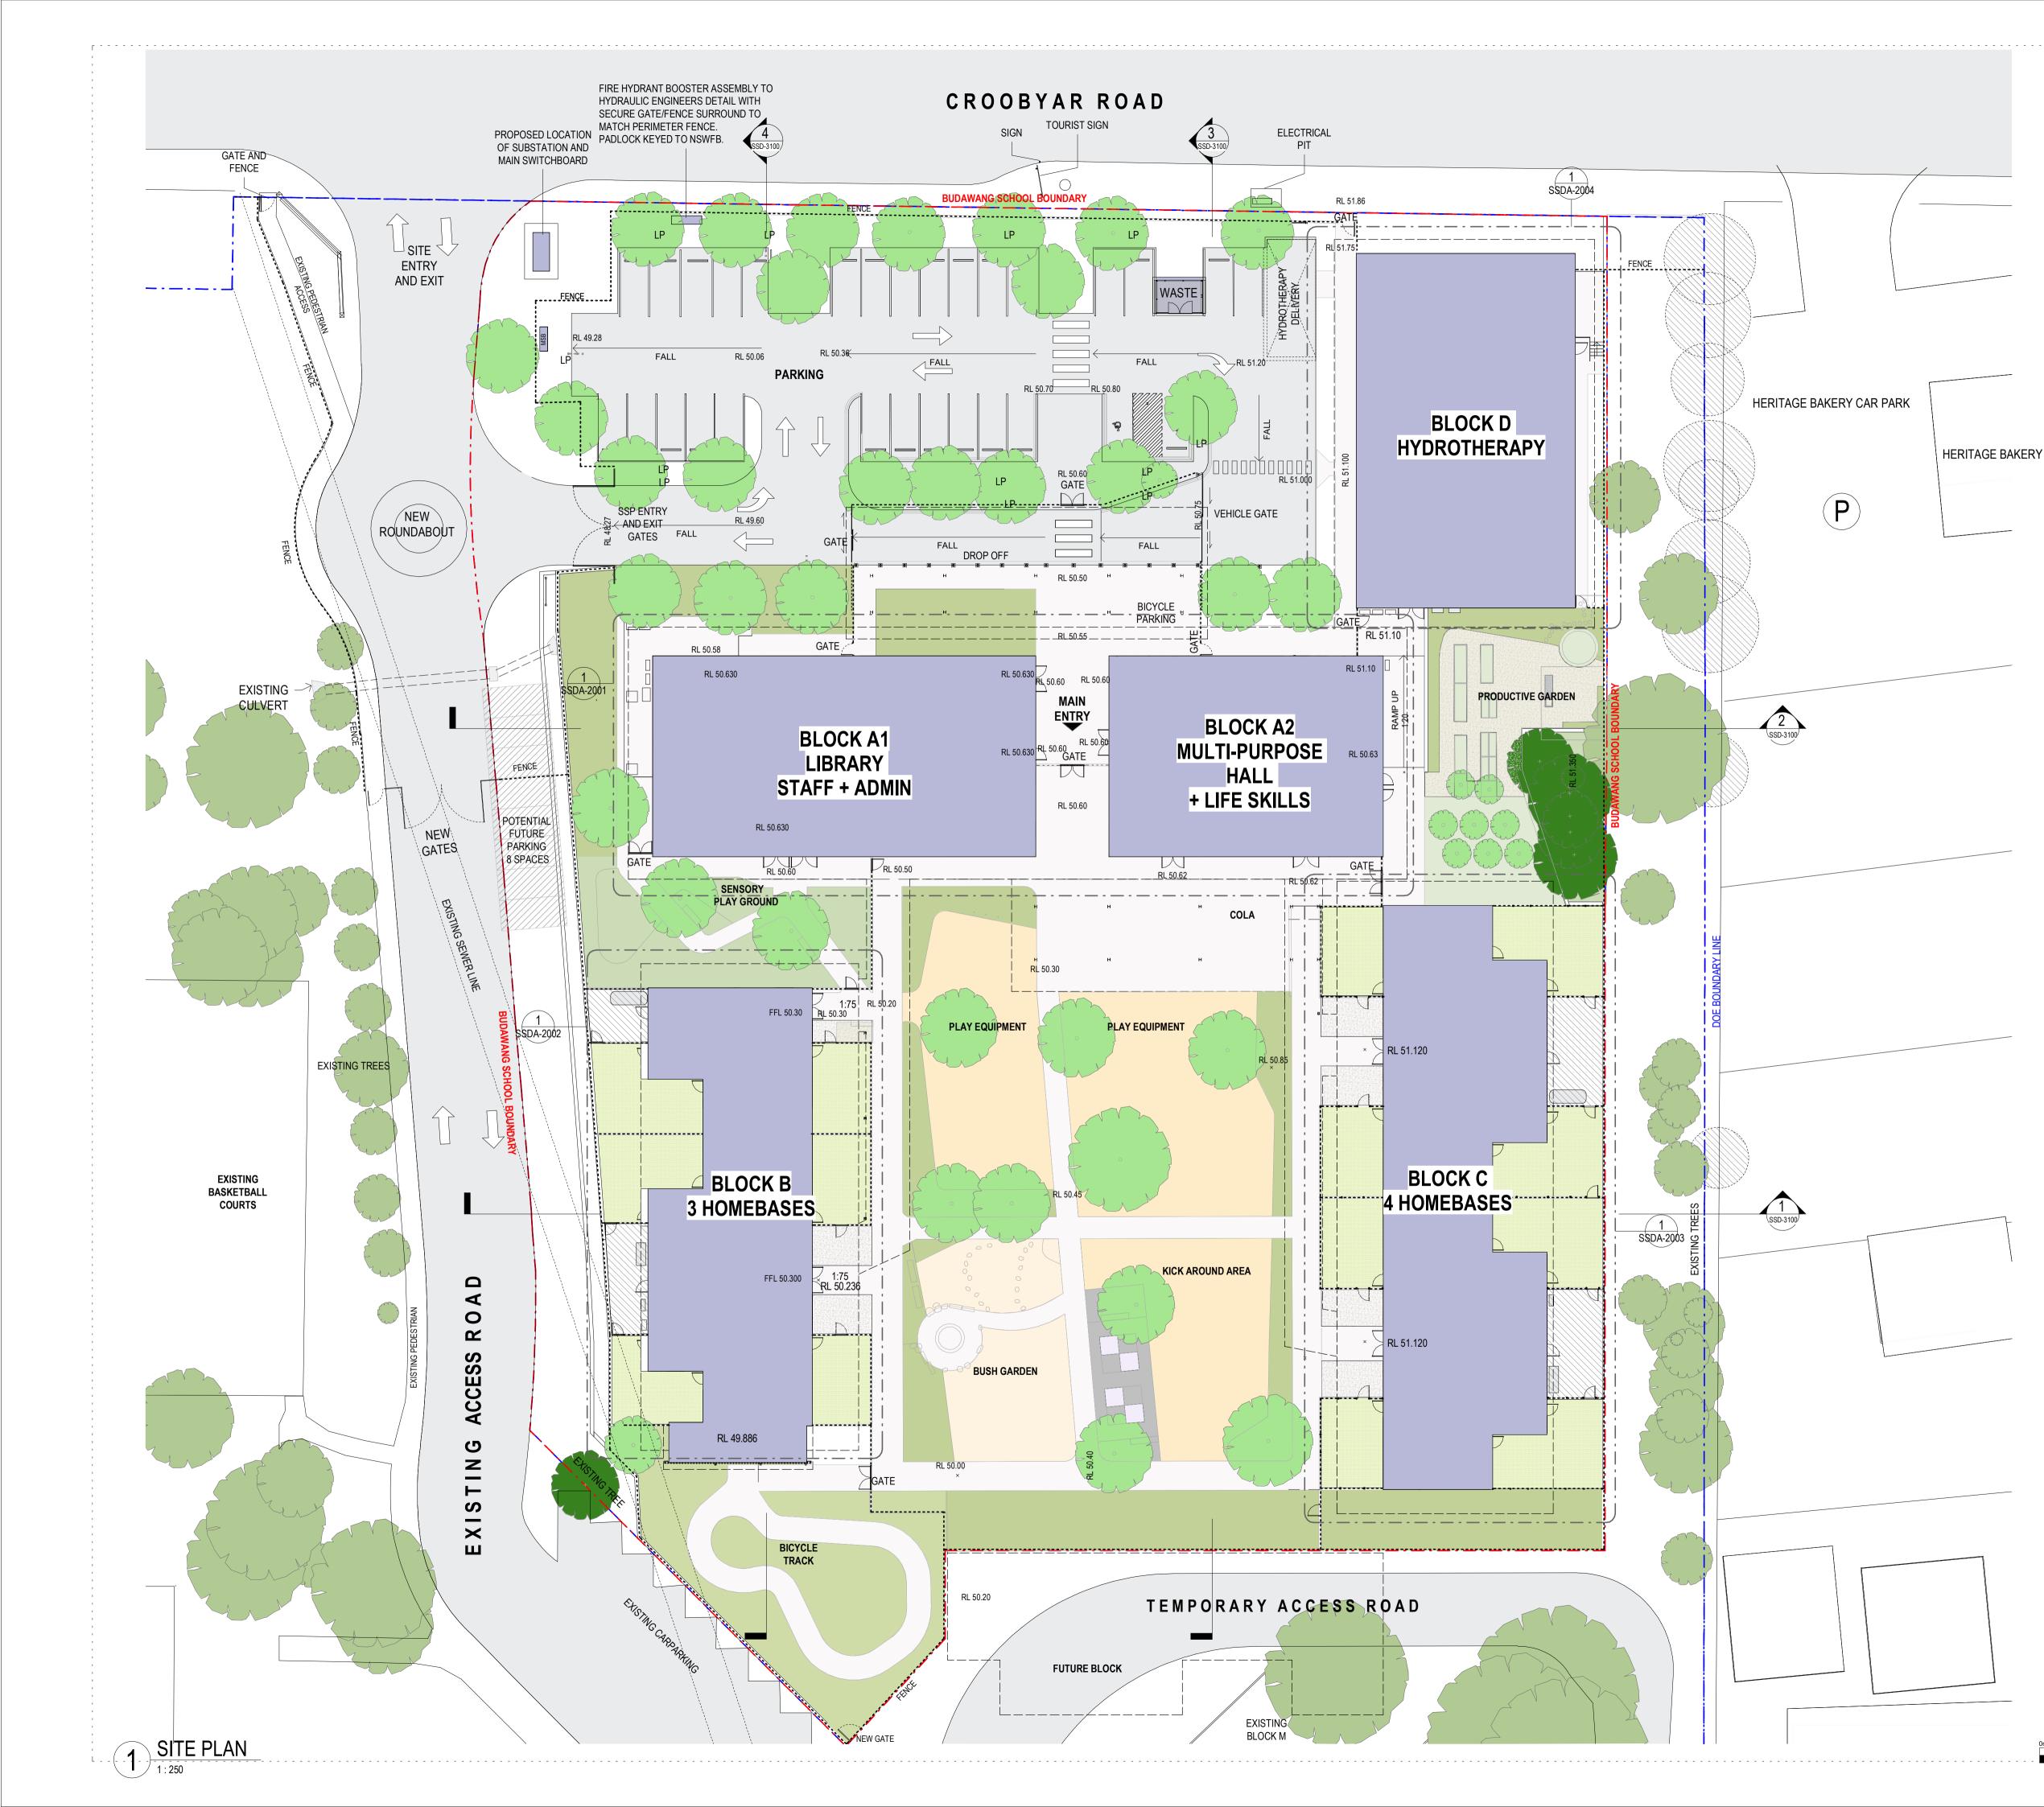

### SITE PLAN

| 190941                | SSDA-2000  |          |
|-----------------------|------------|----------|
| Project No            | Drawing No | Issue    |
| Approved              |            | RK       |
| Verified              |            | RF       |
| Plotted and checked b | у          | RF       |
| Drawing Created (by)  |            | TKD      |
| Drawing Created (date | )          | 02/24/21 |
| Scale                 |            | 1 : 250  |

A1 A2

## SITE PLAN LEGEND

NEW PATHWAYS NEW BUILDINGS ROADS PARKING SPACES --- BUDAWANG SCHOOL BOUNDARY EXISTING SEWERLINE EXISTING TREES EXISTING TREES OUTSIDE BUDAWANG BOUNDARY PROPOSED TREES TREES OUTSIDE DOE BOUNDARY --- DOE OWNERSHIP LP LIGHT POLE