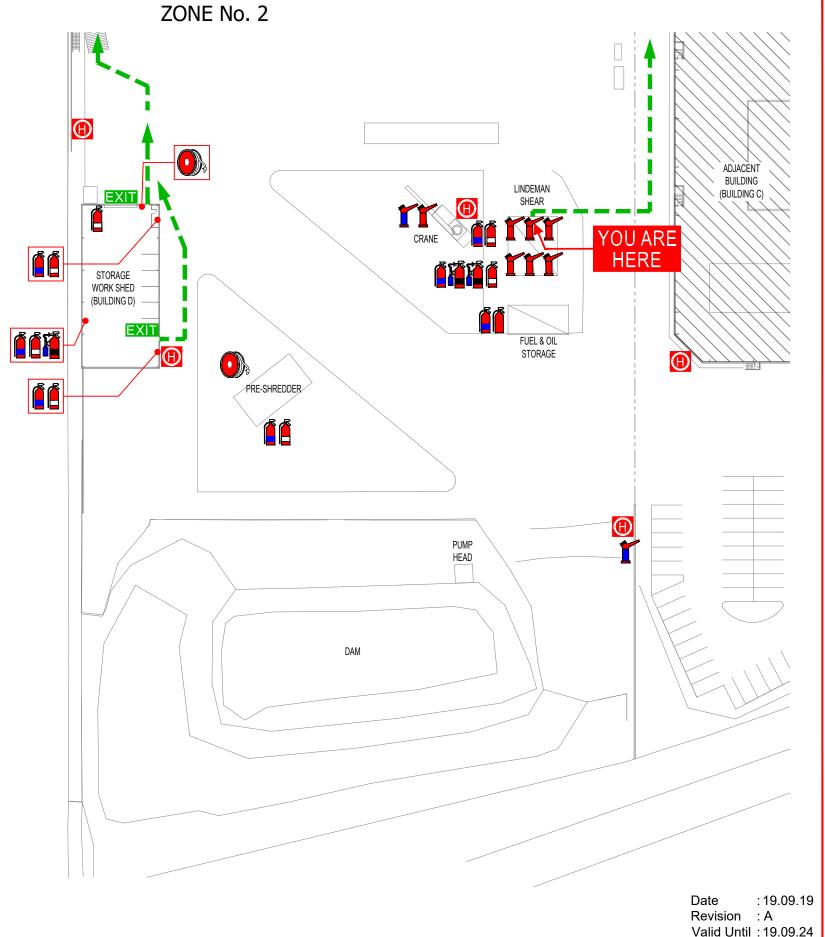

# EVACUATION SIGN

# EVACUATION SIGN

23-43 TATTERSALL ROAD, KINGS PARK, NSW, 2148

ZONE No. 4

## IN CASE OF FIRE

FIRE / EVACUATION PROCEDURES

### **K**EMOVE PEOPLE

IF IN DANGER TO THE EMERGENCY ASSEMBLY AREA

### ALERT THE FIRE SERVICE

NEARBY RESIDENCE AND MEMBERS OF THE PUBLIC

## ONFINE FIRE & SMOKE

CLOSE ALL WINDOWS & DOORS (IF SAFE TO DO SO)

### **L**XTINGUISH

AND CONTROL THE FIRE (IF SAFE TO DO SO)

### **LEGEND**

ABE FIRE EXTINGUISHER

CO2 FIRE EXTINGUISHER

FOAM EXTINGUISHER

WATER EXTINGUISHER

WATER FIRE FIGHTING CANNON

FOAM FIRE FIGHTING CANNON

FIRE HOSE REEL

FIRE HYDRANT

FIRE BLANKET

FIRE INDICATOR PANEL

ELEC

**ELECTRICAL SWITCHBOARD** 

FIRST AID

**DESIGNATED EXIT** 

PRIMARY ASSEMBLY AREA

# SITE PLAN

: 19.09.19 Date Revision : A

Valid Until: 19.09.24

Created by www.fireblockplans.com