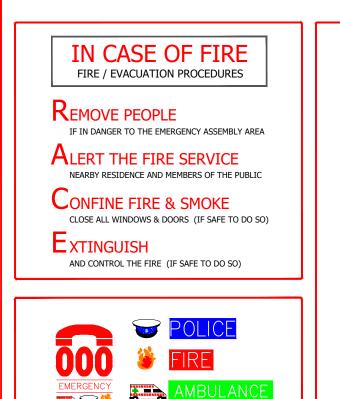

## IN CASE OF FIRE

FIRE / EVACUATION PROCEDURES

### **K**EMOVE PEOPLE

IF IN DANGER TO THE EMERGENCY ASSEMBLY AREA

### ALERT THE FIRE SERVICE

NEARBY RESIDENCE AND MEMBERS OF THE PUBLIC

## ONFINE FIRE & SMOKE

CLOSE ALL WINDOWS & DOORS (IF SAFE TO DO SO)

## **L** XTINGUISH

AND CONTROL THE FIRE (IF SAFE TO DO SO)