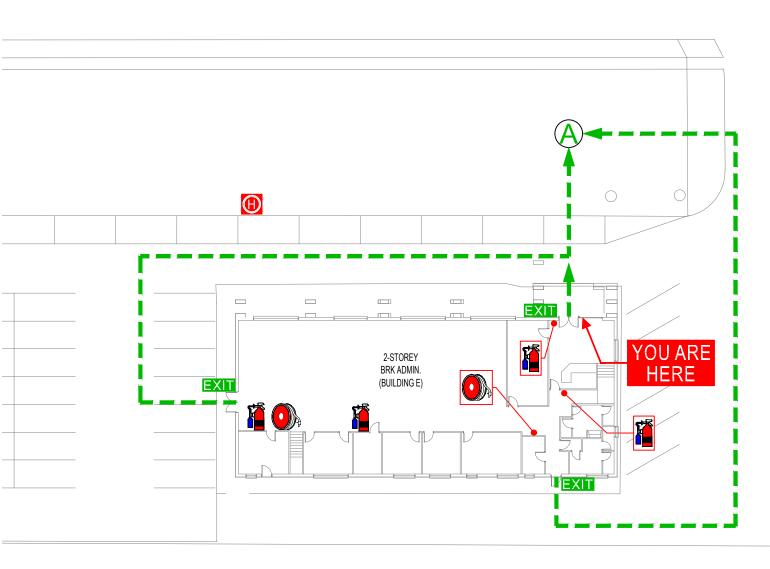

#### **LEGEND**

ABE FIRE EXTINGUISHER

CO2 FIRE EXTINGUISHER

FOAM EXTINGUISHER

WATER EXTINGUISHER

WATER FIRE FIGHTING CANNON

FOAM FIRE FIGHTING CANNON

FIRE HOSE REEL

FIRE HYDRANT

FIRE BLANKET

FIRE INDICATOR PANEL

**ELECTRICAL SWITCHBOARD** 

FIRST AID

**DESIGNATED EXIT** 

EXIT PATH

PRIMARY ASSEMBLY AREA

FIRE HYDRANT

FIRE BLANKET

FIRE INDICATOR PANEL

**ELECTRICAL SWITCHBOARD** 

FIRST AID

EXIT PATH

**DESIGNATED EXIT** 

PRIMARY ASSEMBLY AREA

### **LEGEND**

ABE FIRE EXTINGUISHER

CO2 FIRE EXTINGUISHER

FOAM EXTINGUISHER

WATER EXTINGUISHER

WATER FIRE FIGHTING CANNON

FOAM FIRE FIGHTING CANNON

FIRE HOSE REEL

FIRE HYDRANT

FIRE BLANKET

FIRE INDICATOR PANEL

ELEC

**ELECTRICAL SWITCHBOARD** 

FIRST AID

**DESIGNATED EXIT** 

PRIMARY ASSEMBLY AREA

FIRE HYDRANT

FIRE BLANKET

FIRE INDICATOR PANEL

**ELECTRICAL SWITCHBOARD** 

FIRST AID

**DESIGNATED EXIT** 

Created by www.fireblockplans.com

PRIMARY ASSEMBLY AREA

23-43 TATTERSALL ROAD, KINGS PARK, NSW, 2148 ZONE No. 5 (BUILDING E - GROUND FLOOR)

: 19.09.19 Date Revision : A

Valid Until: 19.09.24