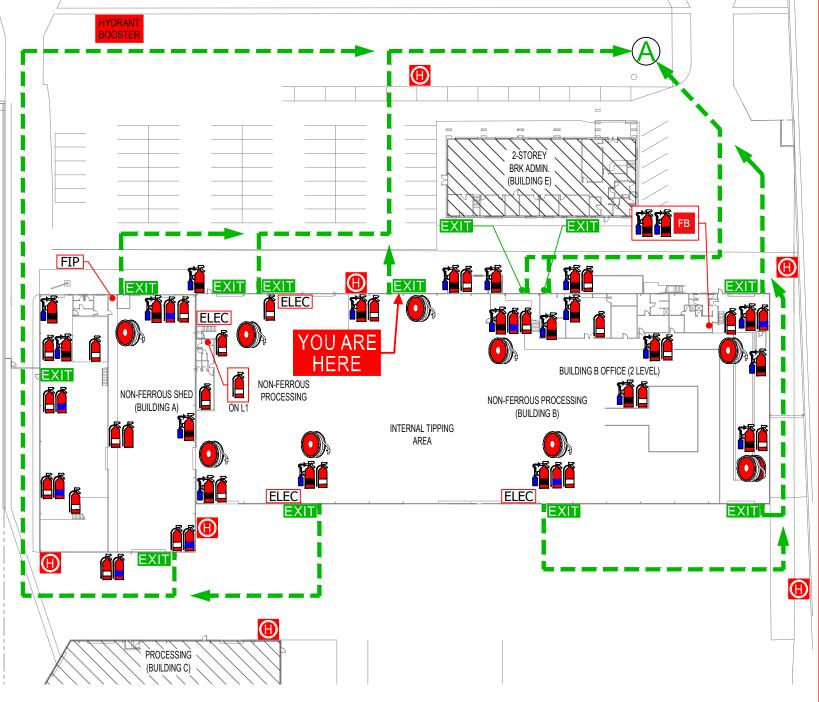

#### **LEGEND**

ABE FIRE EXTINGUISHER

CO2 FIRE EXTINGUISHER

FOAM EXTINGUISHER

WATER EXTINGUISHER

WATER FIRE FIGHTING CANNON

FOAM FIRE FIGHTING CANNON

FIRE HOSE REEL

FIRE HYDRANT

FIRE BLANKET

FIRE INDICATOR PANEL

**ELECTRICAL SWITCHBOARD** 

FIRST AID

**DESIGNATED EXIT** 

EXIT PATH

PRIMARY ASSEMBLY AREA

# SITE PLAN

Created by www.fireblockplans.com

FIRE HYDRANT

FIRE BLANKET

FIRE INDICATOR PANEL

**ELECTRICAL SWITCHBOARD** 

FIRST AID

EXIT PATH

**DESIGNATED EXIT** 

PRIMARY ASSEMBLY AREA

Created by www.fireblockplans.com

# SITE PLAN

### **LEGEND**

ABE FIRE EXTINGUISHER

CO2 FIRE EXTINGUISHER

FOAM EXTINGUISHER

WATER EXTINGUISHER

WATER FIRE FIGHTING CANNON

FOAM FIRE FIGHTING CANNON

FIRE HOSE REEL

FIRE HYDRANT

FIRE BLANKET

FIRE INDICATOR PANEL

ELEC

**ELECTRICAL SWITCHBOARD** 

FIRST AID

**DESIGNATED EXIT** 

PRIMARY ASSEMBLY AREA

# SITE PLAN

: 19.09.19 Date Revision : A

Valid Until: 19.09.24

Created by www.fireblockplans.com

FIRE HYDRANT

FIRE BLANKET

FIRE INDICATOR PANEL

**ELECTRICAL SWITCHBOARD** 

FIRST AID

**DESIGNATED EXIT** 

Created by www.fireblockplans.com

PRIMARY ASSEMBLY AREA

23-43 TATTERSALL ROAD, KINGS PARK, NSW, 2148 ZONE No. 5 (BUILDING E - GROUND FLOOR)

: 19.09.19 Date Revision : A

Valid Until: 19.09.24