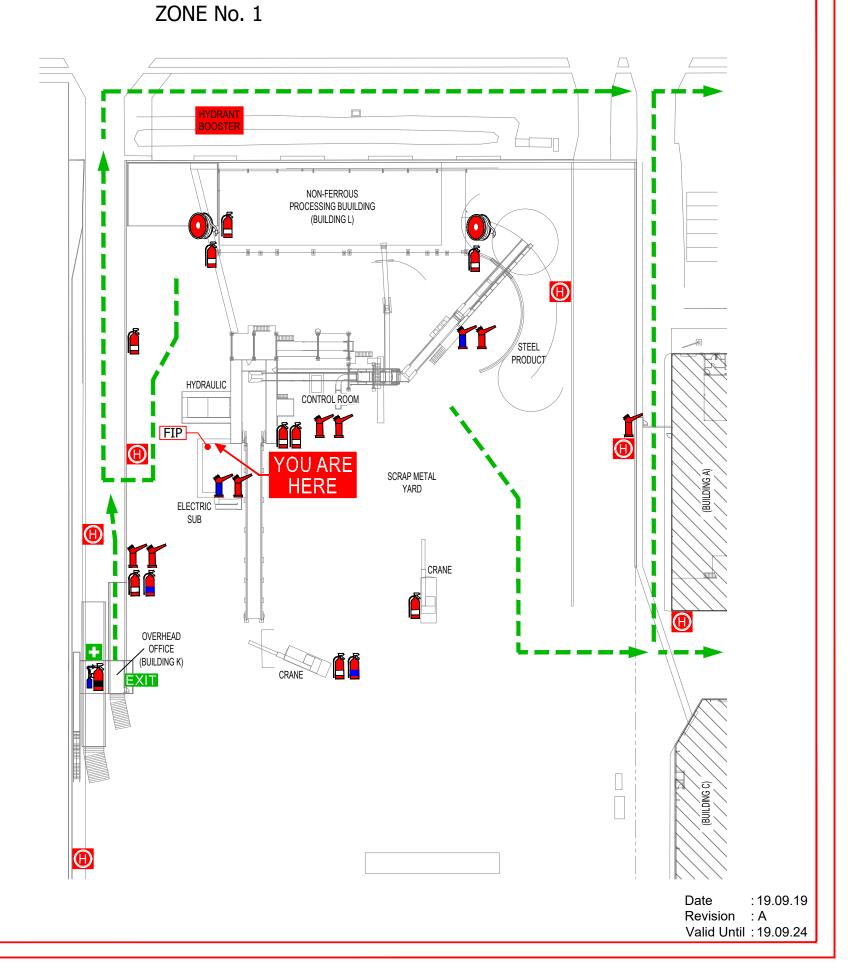

# EVACUATION SIGN

23-43 TATTERSALL ROAD, KINGS PARK, NSW, 2148

ZONE No. 4

# SITE PLAN

: 19.09.19 Date Revision : A

Valid Until: 19.09.24

Created by www.fireblockplans.com