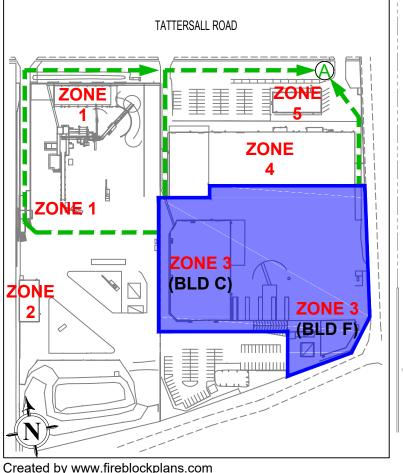

N

45 TATTERSALL ROAD, KINGS PARK, NSW, 2148

## IN CASE OF FIRE

FIRE / EVACUATION PROCEDURES

## **K**EMOVE PEOPLE

IF IN DANGER TO THE EMERGENCY ASSEMBLY AREA

### ALERT THE FIRE SERVICE

NEARBY RESIDENCE AND MEMBERS OF THE PUBLIC

## ONFINE FIRE & SMOKE

CLOSE ALL WINDOWS & DOORS (IF SAFE TO DO SO)

## **L** XTINGUISH

AND CONTROL THE FIRE (IF SAFE TO DO SO)













#### **LEGEND**

ABE FIRE EXTINGUISHER



CO2 FIRE EXTINGUISHER





FOAM EXTINGUISHER



WATER EXTINGUISHER



WATER FIRE FIGHTING CANNON



FOAM FIRE FIGHTING CANNON



FIRE HOSE REEL



FIRE HYDRANT



FIRE BLANKET



FIRE INDICATOR PANEL



**ELECTRICAL SWITCHBOARD** 



FIRST AID

EXIT PATH



**DESIGNATED EXIT** 



PRIMARY ASSEMBLY AREA

Created by www.fireblockplans.com

# SITE PLAN





# EVACUATION SIGN









# EVACUATION SIGN

23-43 TATTERSALL ROAD, KINGS PARK, NSW, 2148

ZONE No. 4

## IN CASE OF FIRE

FIRE / EVACUATION PROCEDURES

### **K**EMOVE PEOPLE

IF IN DANGER TO THE EMERGENCY ASSEMBLY AREA

### ALERT THE FIRE SERVICE

NEARBY RESIDENCE AND MEMBERS OF THE PUBLIC

## ONFINE FIRE & SMOKE

CLOSE ALL WINDOWS & DOORS (IF SAFE TO DO SO)

### **L**XTINGUISH

AND CONTROL THE FIRE (IF SAFE TO DO SO)













### **LEGEND**

ABE FIRE EXTINGUISHER



CO2 FIRE EXTINGUISHER



FOAM EXTINGUISHER



WATER EXTINGUISHER



WATER FIRE FIGHTING CANNON



FOAM FIRE FIGHTING CANNON



FIRE HOSE REEL



FIRE HYDRANT



FIRE BLANKET



FIRE INDICATOR PANEL

ELEC

**ELECTRICAL SWITCHBOARD** 



FIRST AID



**DESIGNATED EXIT** 





PRIMARY ASSEMBLY AREA

# SITE PLAN





: 19.09.19 Date Revision : A