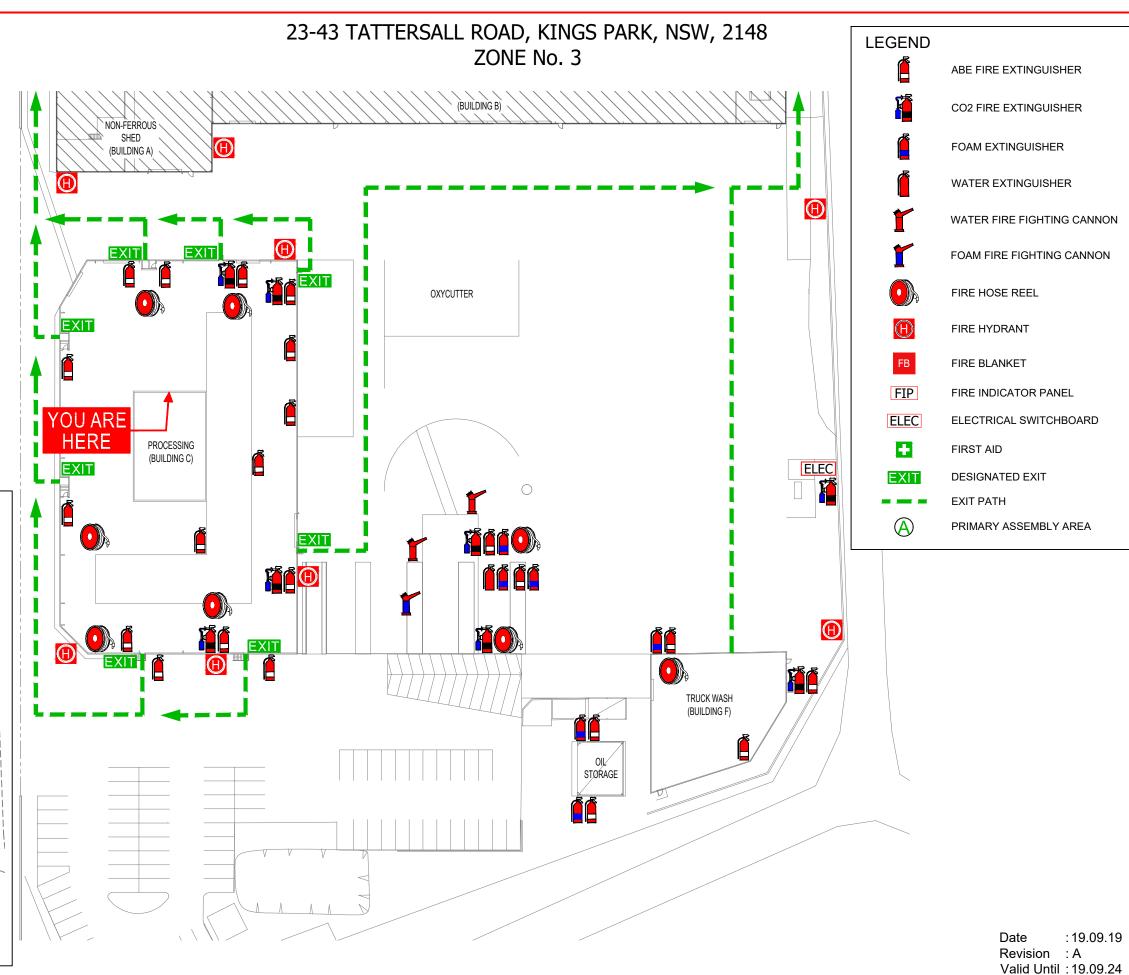

# EVACUATION SIGN

## IN CASE OF FIRE

FIRE / EVACUATION PROCEDURES

### **K**EMOVE PEOPLE

IF IN DANGER TO THE EMERGENCY ASSEMBLY AREA

### ALERT THE FIRE SERVICE

NEARBY RESIDENCE AND MEMBERS OF THE PUBLIC

## ONFINE FIRE & SMOKE

CLOSE ALL WINDOWS & DOORS (IF SAFE TO DO SO)

## **L** XTINGUISH

AND CONTROL THE FIRE (IF SAFE TO DO SO)

#### **LEGEND**

ABE FIRE EXTINGUISHER

CO2 FIRE EXTINGUISHER

FOAM EXTINGUISHER

WATER EXTINGUISHER

WATER FIRE FIGHTING CANNON

FOAM FIRE FIGHTING CANNON

FIRE HOSE REEL

FIRE HYDRANT

FIRE BLANKET

FIRE INDICATOR PANEL

**ELECTRICAL SWITCHBOARD** 

FIRST AID

**DESIGNATED EXIT** 

Created by www.fireblockplans.com

PRIMARY ASSEMBLY AREA

23-43 TATTERSALL ROAD, KINGS PARK, NSW, 2148 ZONE No. 5 (BUILDING E - GROUND FLOOR)

: 19.09.19 Date Revision : A

Valid Until: 19.09.24