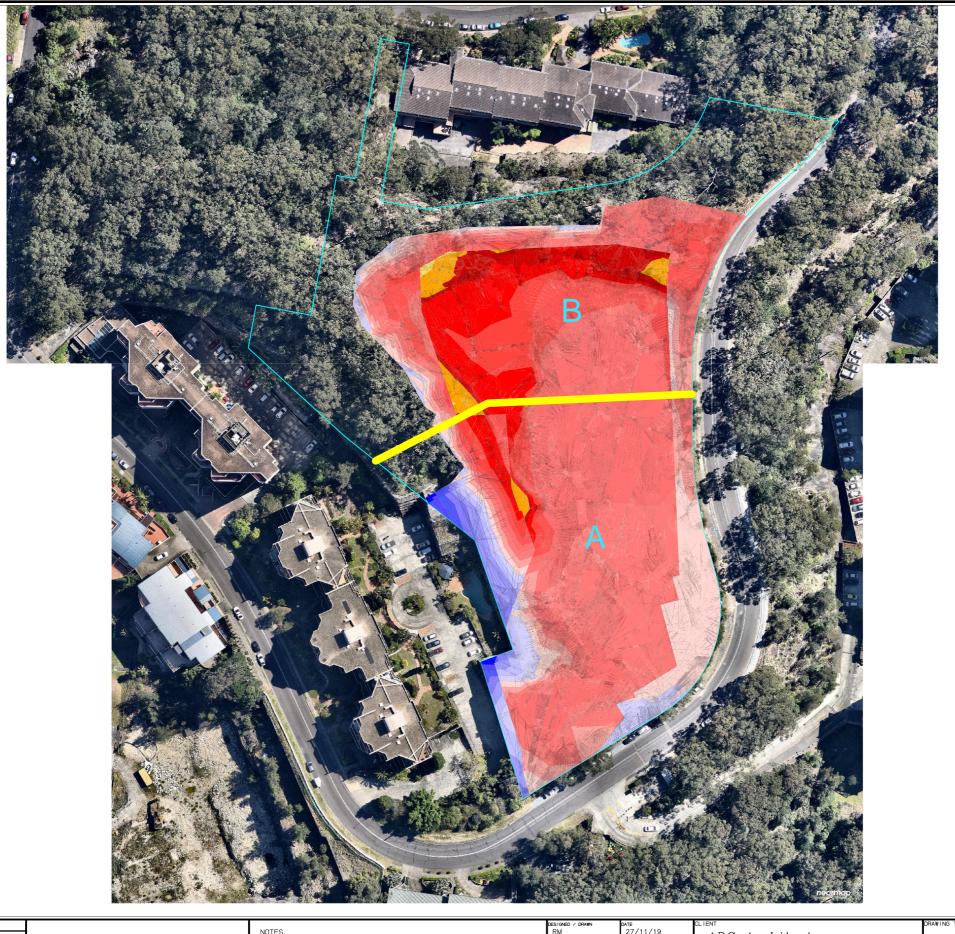

## Total Excavation

Cut - 81,493m<sup>3</sup>

Fill - 3,028m<sup>3</sup>

[If additional North Headland excavated Total Cut - 84,783m³]

## Staged Excavation

Stage A

Cut - 33,860m<sup>3</sup> / Fill - 3,001m<sup>3</sup>

stage B

Cut - 47,628m³ / Fill - 27m³

|      | ISSUES / AMENUMENTS |  |      |
|------|---------------------|--|------|
| REV. | DESCRIPTION         |  | DATE |
|      |                     |  |      |
|      |                     |  |      |
|      |                     |  |      |
|      |                     |  |      |
|      |                     |  |      |
|      |                     |  |      |

This Cut/Fill Plan is a rough outlook. Design Levels are not accurate. Limited information provided.

| RM              | 27/11/19 | alient ADG Architects                         |
|-----------------|----------|-----------------------------------------------|
| SURVEYED        | DATE     | <sub>РРОЈЕСТ</sub><br>87—89 John Whiteway Dr. |
| scale<br>1 : -1 | DATUM    | Wyong                                         |

Cut — Fill Plan 1.5m Inc. 2879-05

Thu Nov 28 08:23:08 2019

KEY: EXTENT OF BATTER AREA EXTENT OF BASEMENT CUT (RL 60.40 AND RL 61.90) OVER EXCAVATION **OUTLINE AREA BUILDING FOOTPRINT** ABOVE BASEMENT NON-BUILDABLE ZONE TOP EDGE OF QUARRY FACE (APPROX) BASEMENT CUT OUTLINE AREA LEGEND: — -- — SITE BOUNDARY LINE ---- SETBACKS ---- APZ SETBACKS NON-BUILDABLE AREA