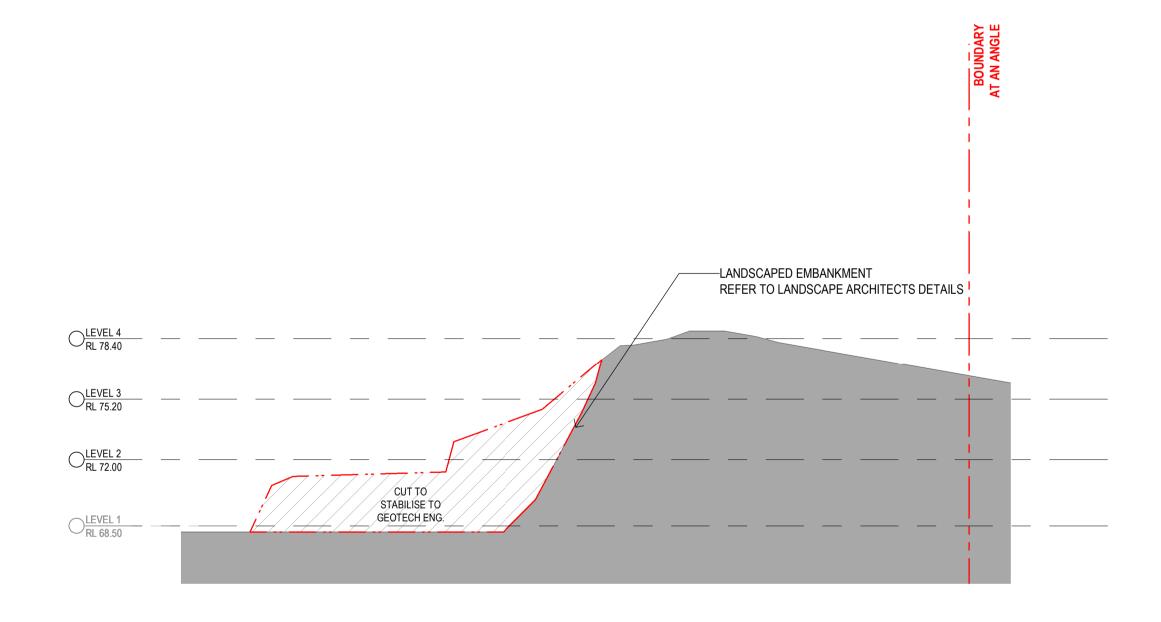

7 CUT AND FILL G-G
DA002.1 1 : 200

9 CUT AND FILL I-I DA005.3 1 : 200

-LANDSCAPED EMBANKMENT
REFER TO LANDSCAPE
ARCHITECTS DETAILS.
STABILISATION ACCORDING TO GEOTECH ENG. EXISTING QUARRY EDGE TO NEIGHBOUR UPPER BASEMENT LOWER BASEMENT RL 61.80 SAW CUT UNSTABLE OUTCROP . ROCK ANCHOR AS REQUIRED, AS PER GEOTECNICAL ENGINEER'S DETAILS

REFER TO GEOTECHNICAL ENGINEER'S DETAILS

LANDSCAPED EMBANKMENT REFER TO LANDSCAPE ARCHITECTS DETAILS

NOTE: CUT & FILL IS INDICATIVE ONLY AND HAS TO BE DETERMINED DURING CONSTRUCTION ACCORDING TO GEOTECHNICAL ENGINEER