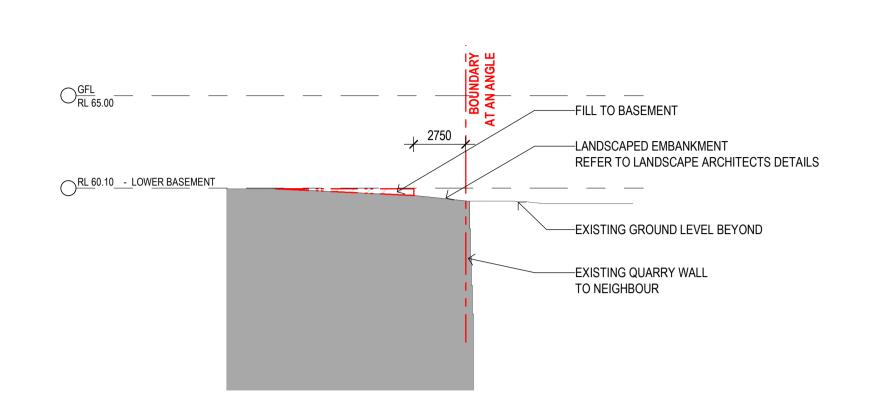

SSD DA SUBMISSION
NOT TO BE USED DURING CONSTRUCTION

Coordinator: Approver

Checked: Checker Scale: As indicated @ A1 Date Printed: 5/08/2021 2:28:43 PM File Name:

—LANDSCAPED EMBANKMENT REFER TO LANDSCAPE ARCHITECTS DETAILS BASEMENT CUT BASEMENT PLAN RL 61.80 EXISTING QUARRY EDGE TO NEIGHBOUR SAW CUT UNSTABLE OUTCROP . ROCK ANCHOR AS REQUIRED, AS PER GEOTECNICAL ENGINEER'S DETAILS

REFER TO GEOTECHNICAL ENGINEER'S DETAILS

LANDSCAPED EMBANKMENT REFER TO LANDSCAPE ARCHITECTS DETAILS

NOTE: CUT & FILL IS INDICATIVE ONLY AND HAS TO BE DETERMINED DURING CONSTRUCTION ACCORDING TO GEOTECHNICAL ENGINEER