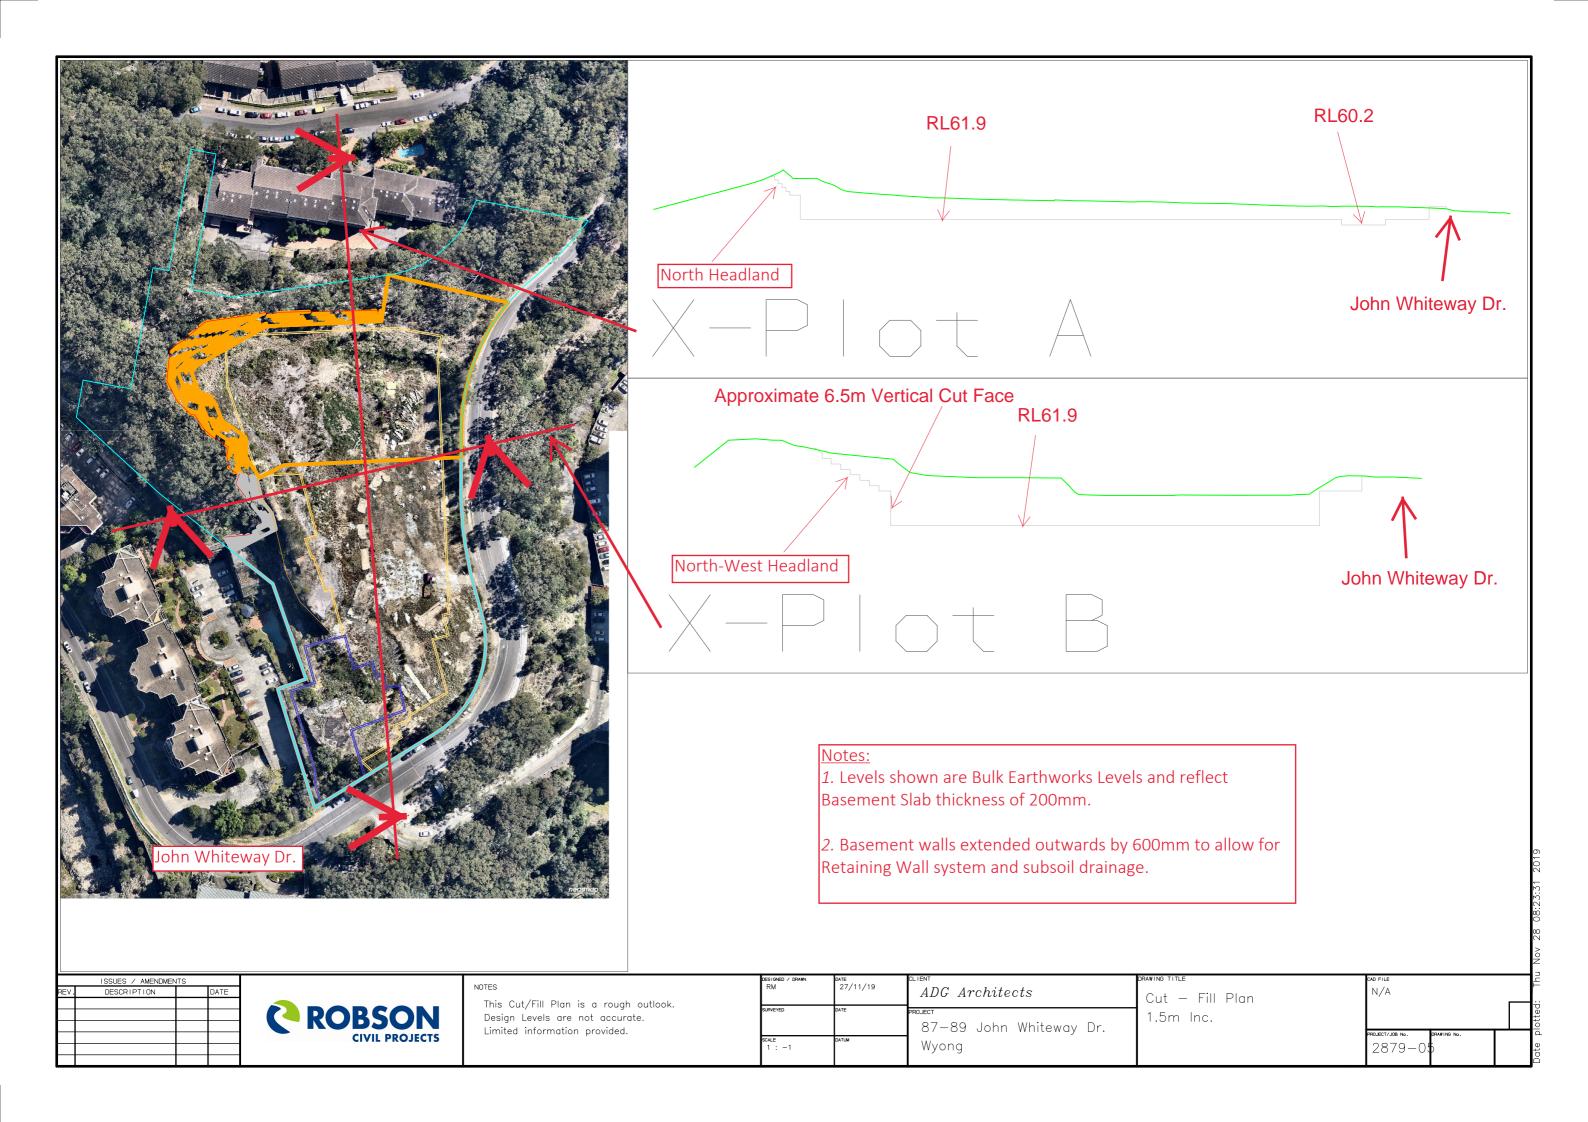

This Cut/Fill Plan is a rough outlook. Design Levels are not accurate. Limited information provided.

| RM              | 27/11/19 | alient ADG Architects                         |
|-----------------|----------|-----------------------------------------------|
| SURVEYED        | DATE     | <sub>РРОЈЕСТ</sub><br>87—89 John Whiteway Dr. |
| scale<br>1 : -1 | DATUM    | Wyong                                         |

Cut — Fill Plan 1.5m Inc. 2879-05

Thu Nov 28 08:23:08 2019

KEY: EXTENT OF BATTER AREA EXTENT OF BASEMENT CUT (RL 60.40 AND RL 61.90) OVER EXCAVATION **OUTLINE AREA BUILDING FOOTPRINT** ABOVE BASEMENT NON-BUILDABLE ZONE TOP EDGE OF QUARRY FACE (APPROX) BASEMENT CUT OUTLINE AREA LEGEND: — -- — SITE BOUNDARY LINE ---- SETBACKS ---- APZ SETBACKS NON-BUILDABLE AREA