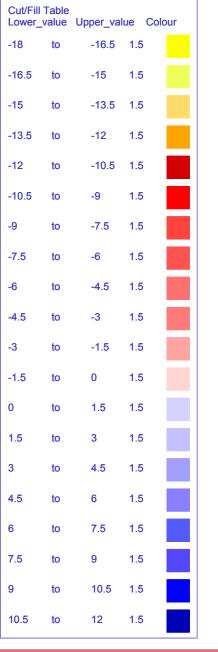

This Cut/Fill Plan is a rough outlook. Design Levels are not accurate. Limited information provided.

| RM              | 27/11/19 | alient ADG Architects                         |
|-----------------|----------|-----------------------------------------------|
| SURVEYED        | DATE     | <sub>РРОЈЕСТ</sub><br>87—89 John Whiteway Dr. |
| scale<br>1 : -1 | DATUM    | Wyong                                         |

Cut — Fill Plan 1.5m Inc. 2879-05

Thu Nov 28 08:23:08 2019

KEY: EXTENT OF BATTER AREA EXTENT OF BASEMENT CUT (RL 60.40 AND RL 61.90) OVER EXCAVATION **OUTLINE AREA BUILDING FOOTPRINT** ABOVE BASEMENT NON-BUILDABLE ZONE TOP EDGE OF QUARRY FACE (APPROX) BASEMENT CUT OUTLINE AREA LEGEND: — -- — SITE BOUNDARY LINE ---- SETBACKS ---- APZ SETBACKS NON-BUILDABLE AREA