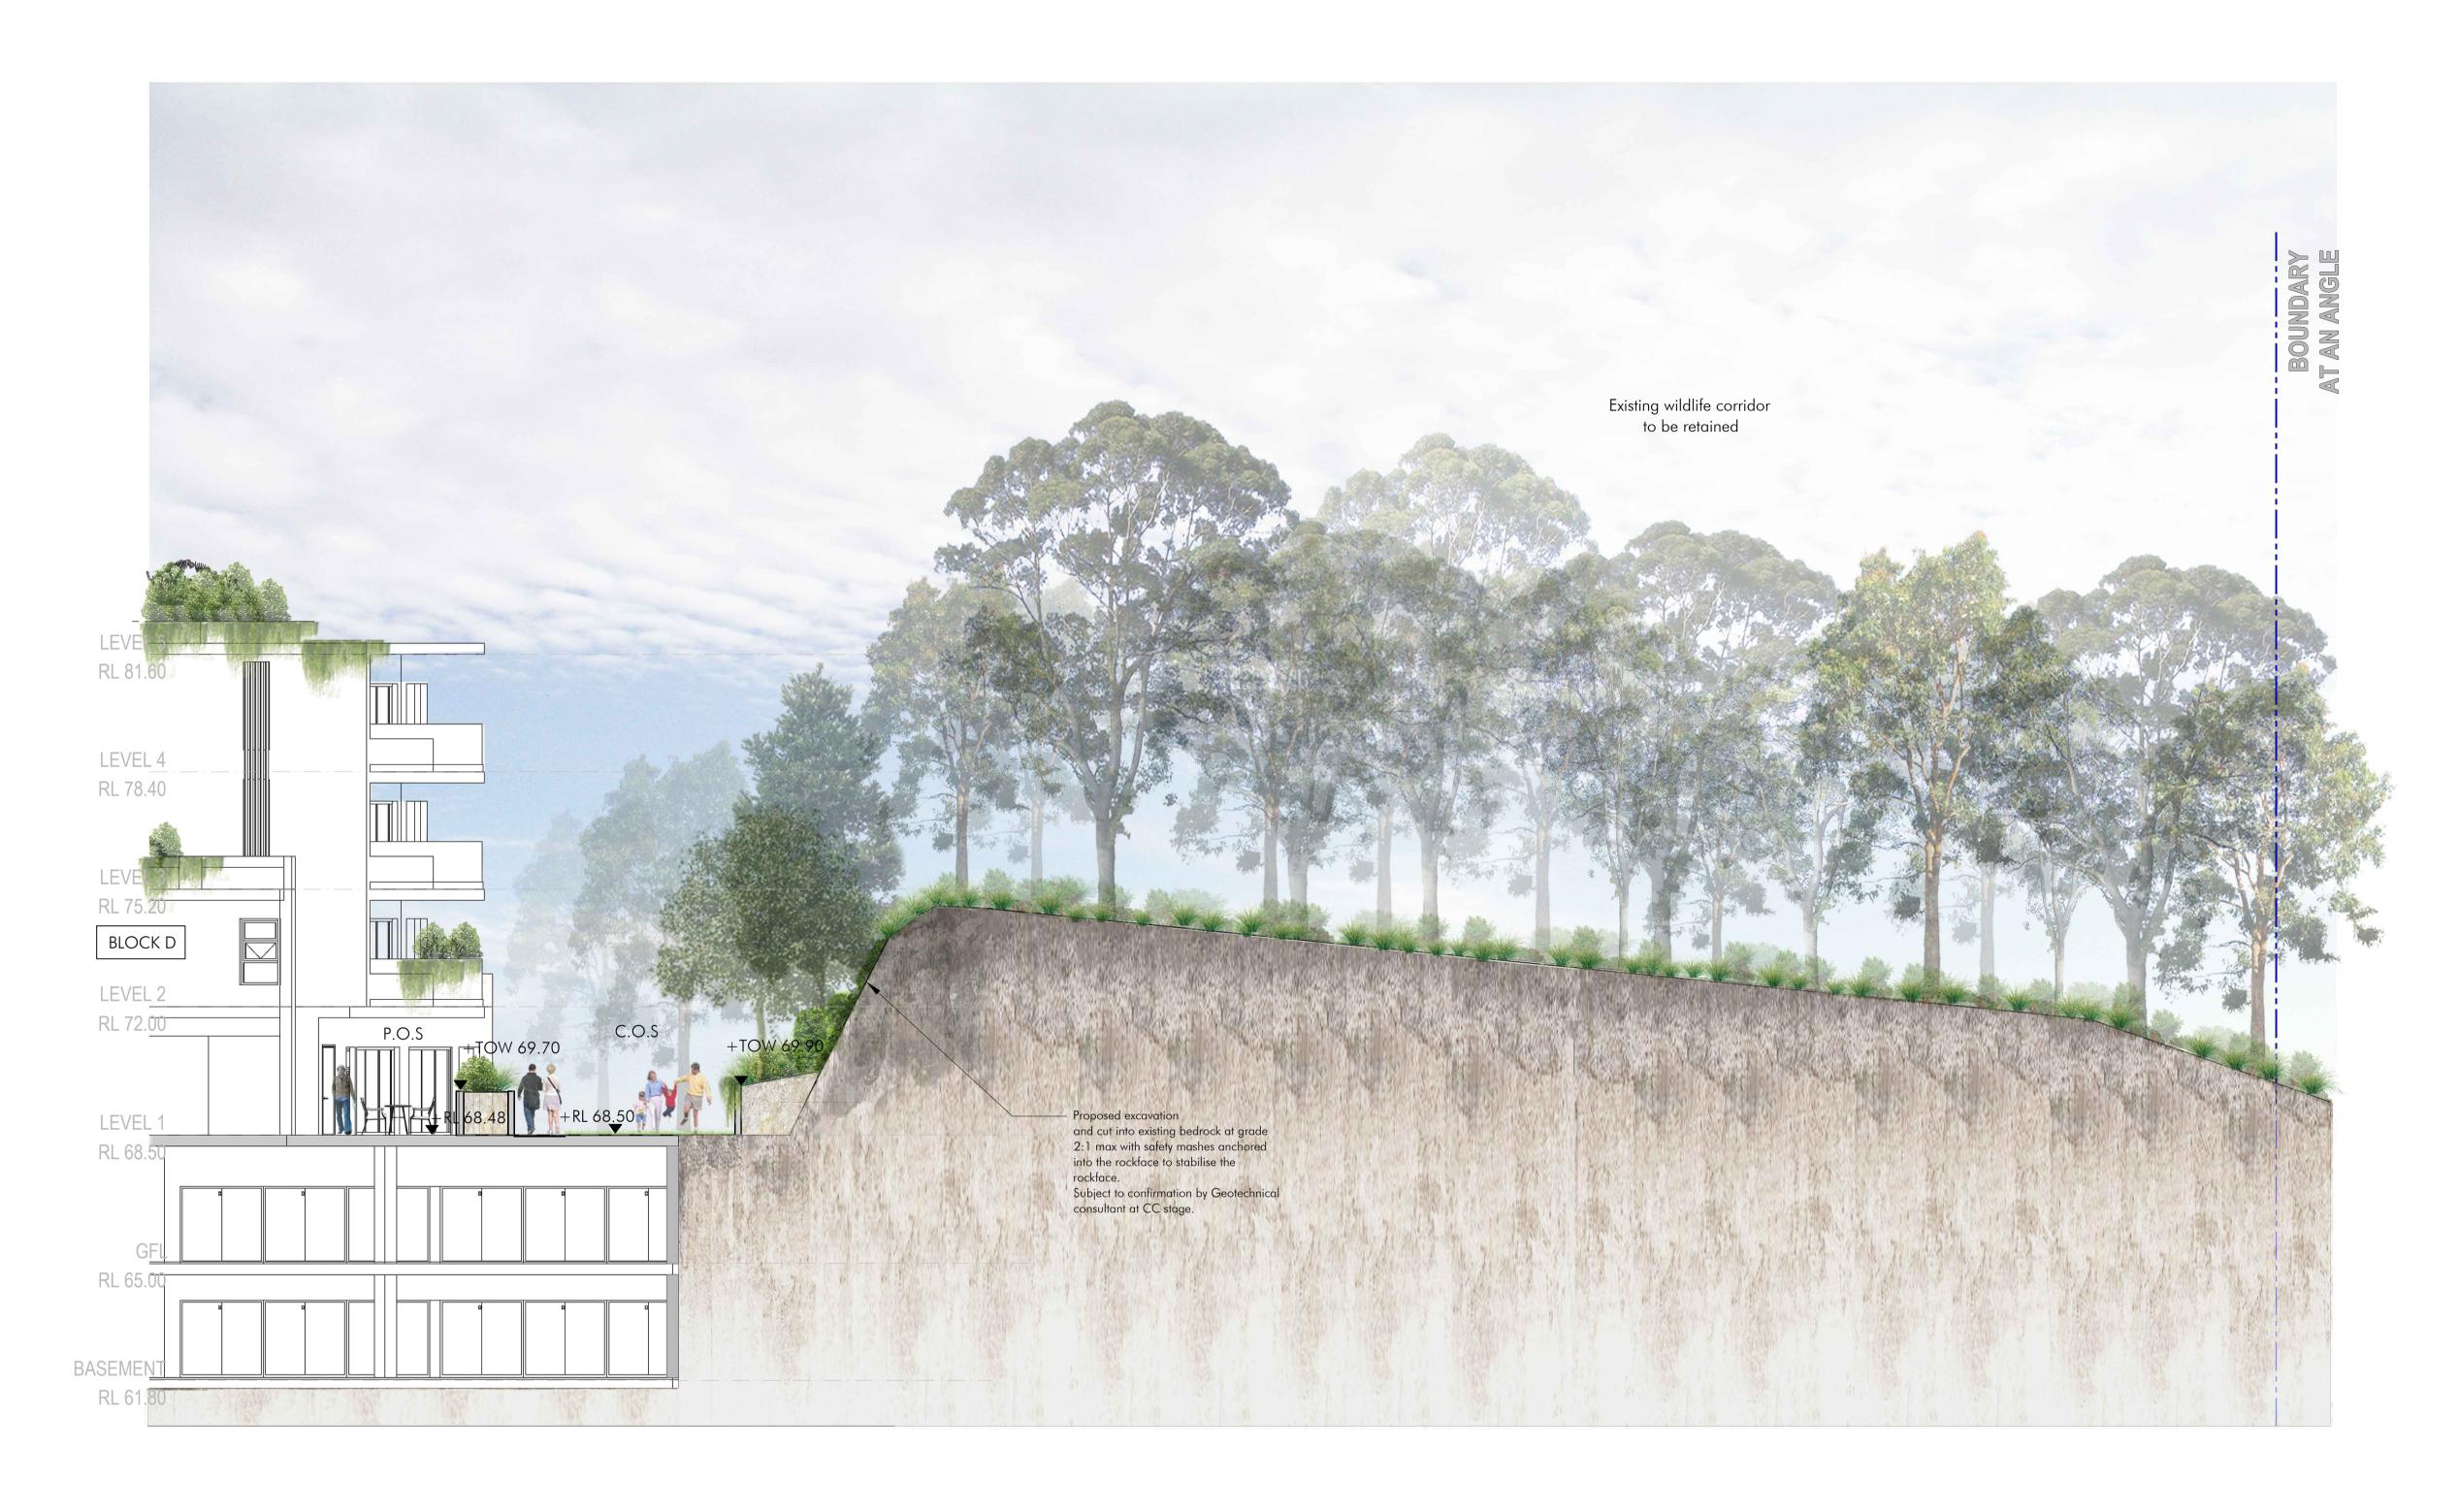

SSD DA SUBMISSION
NOT TO BE USED DURING CONSTRUCTION

Coordinator: Approver

Checked: Checker Scale: As indicated @ A1 Date Printed: 5/08/2021 2:28:43 PM File Name:

—LANDSCAPED EMBANKMENT REFER TO LANDSCAPE ARCHITECTS DETAILS BASEMENT CUT BASEMENT PLAN RL 61.80 EXISTING QUARRY EDGE TO NEIGHBOUR SAW CUT UNSTABLE OUTCROP . ROCK ANCHOR AS REQUIRED, AS PER GEOTECNICAL ENGINEER'S DETAILS

REFER TO GEOTECHNICAL ENGINEER'S DETAILS

LANDSCAPED EMBANKMENT REFER TO LANDSCAPE ARCHITECTS DETAILS

NOTE: CUT & FILL IS INDICATIVE ONLY AND HAS TO BE DETERMINED DURING CONSTRUCTION ACCORDING TO GEOTECHNICAL ENGINEER