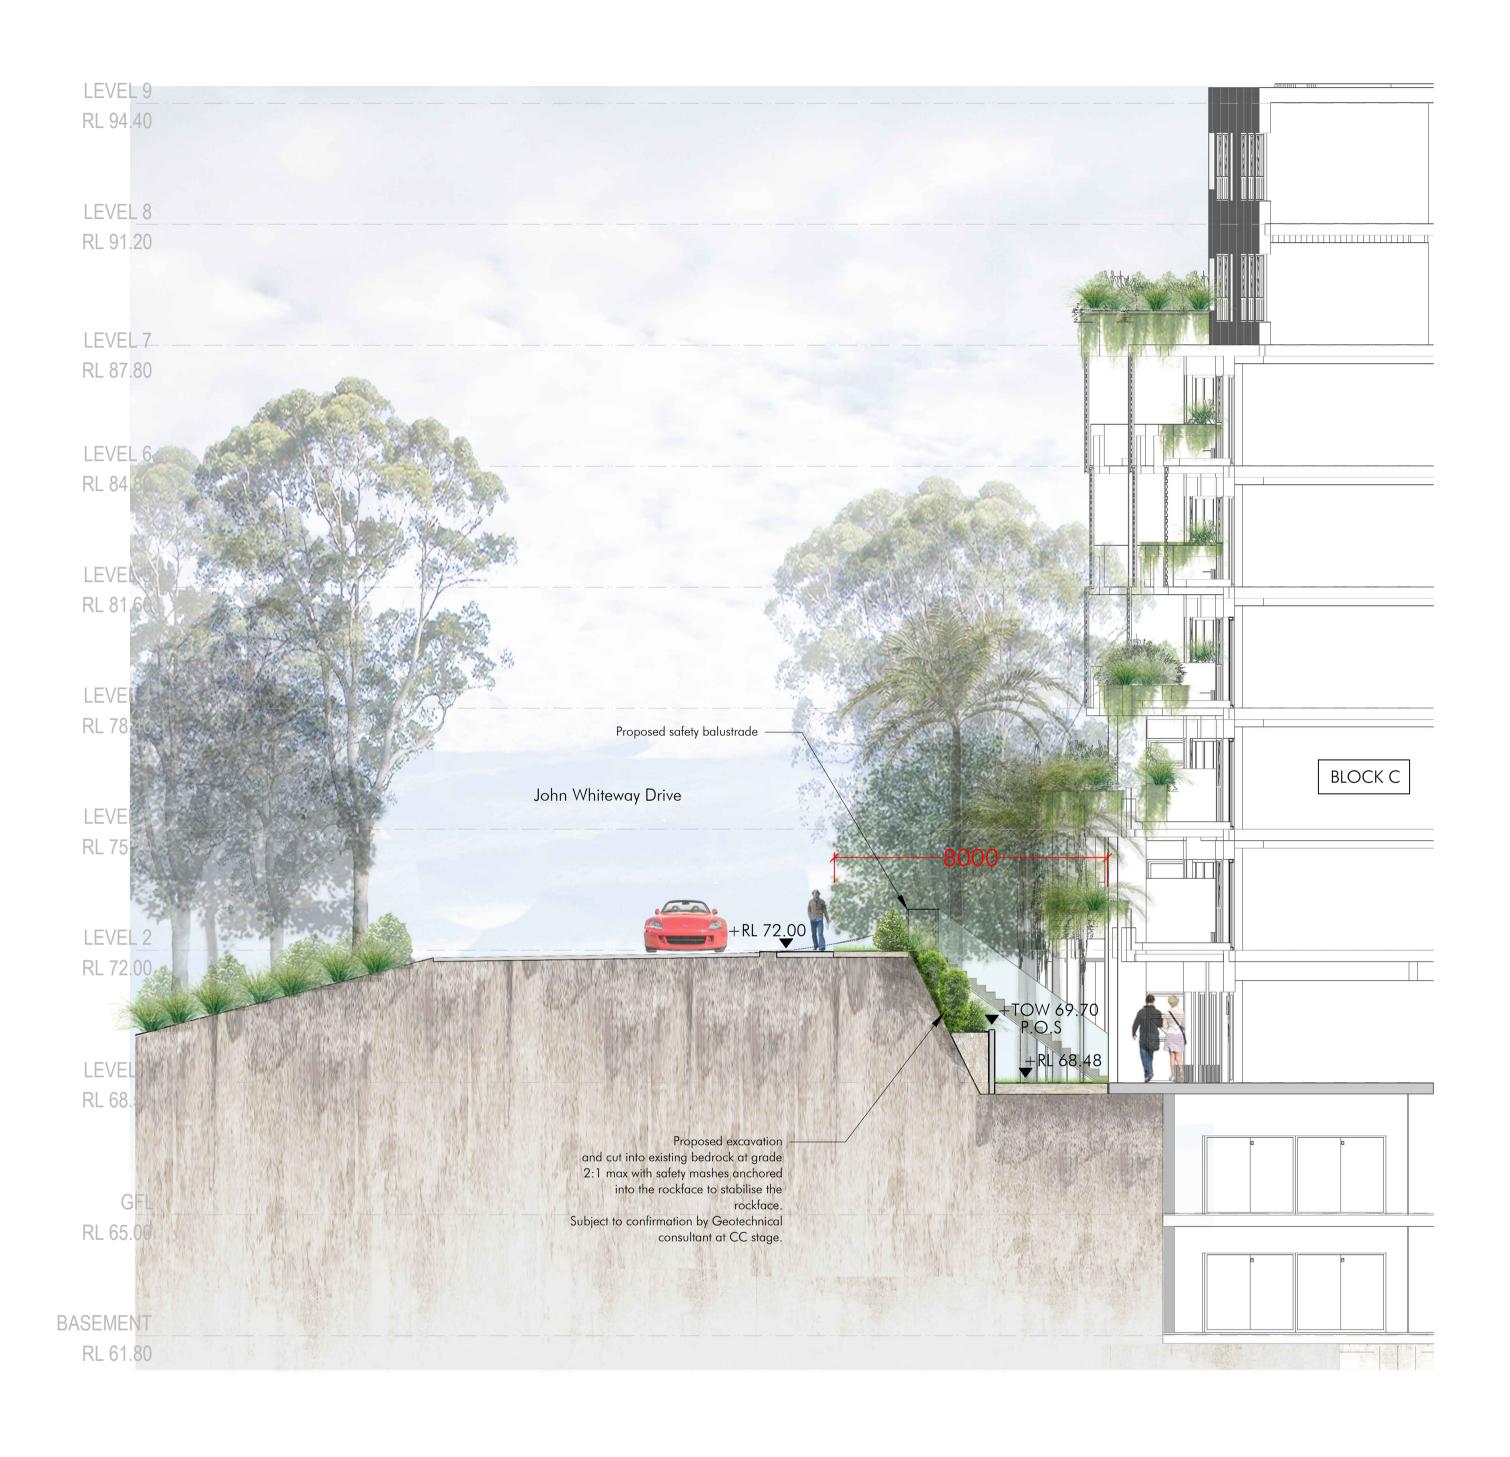

SSD DA SUBMISSION
NOT TO BE USED DURING CONSTRUCTION

Coordinator: Approver

Checked: Checker Scale: As indicated @ A1 Date Printed: 5/08/2021 2:28:43 PM File Name:

—LANDSCAPED EMBANKMENT REFER TO LANDSCAPE ARCHITECTS DETAILS BASEMENT CUT BASEMENT PLAN RL 61.80 EXISTING QUARRY EDGE TO NEIGHBOUR SAW CUT UNSTABLE OUTCROP . ROCK ANCHOR AS REQUIRED, AS PER GEOTECNICAL ENGINEER'S DETAILS

REFER TO GEOTECHNICAL ENGINEER'S DETAILS

LANDSCAPED EMBANKMENT REFER TO LANDSCAPE ARCHITECTS DETAILS

NOTE: CUT & FILL IS INDICATIVE ONLY AND HAS TO BE DETERMINED DURING CONSTRUCTION ACCORDING TO GEOTECHNICAL ENGINEER