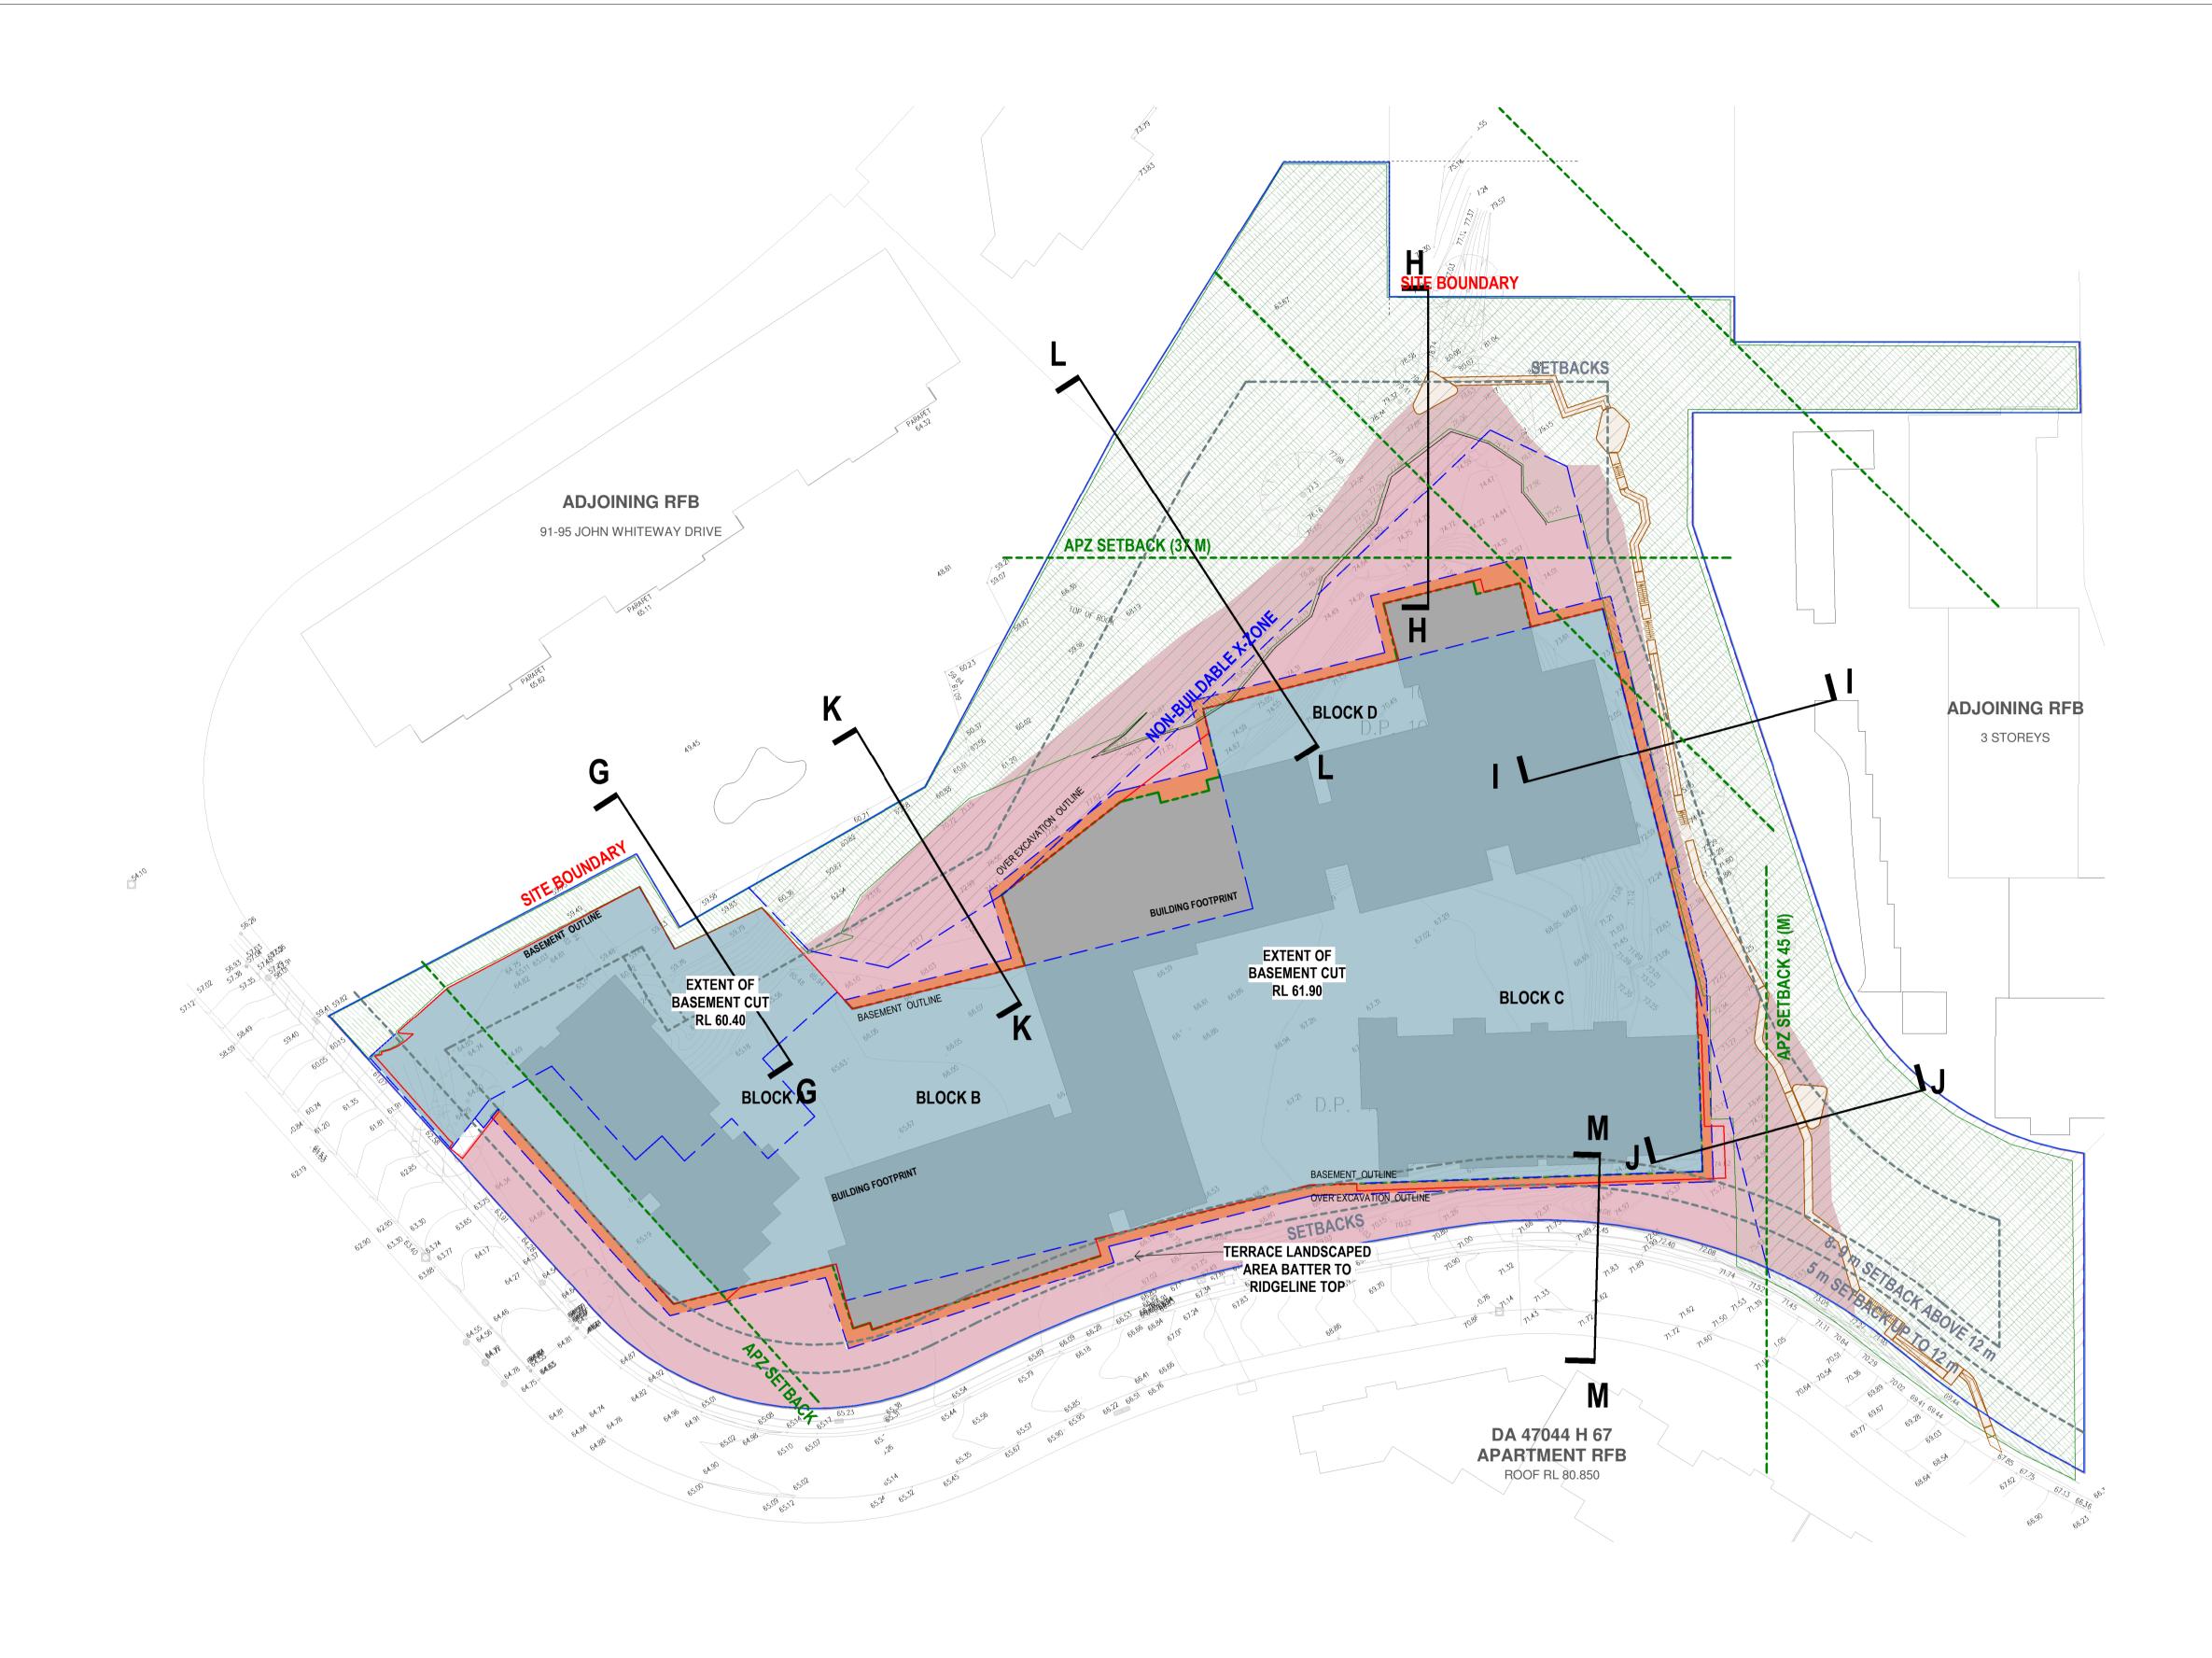

**CUT AND FILL DIAGRAMS** Project 87 - 89 JOHN WHITEWAY DRIVE Location 87 - 89 JOHN WHITEWAY DRIVE, GOSFORD, NSW, 2250

Project Number Do not scale drawings. Use figured dimensions only. Check and verify levels and dimensions on site prior to commencement of any work, the fabrication of shop drawings or the fabrication of This drawing is the copyright of ADG Architects and is protected under the Copyright Act 1968. It may not be altered, reproduced or transmitted in any form or by any means without the express permission of ADG Architects.

SSD DA SUBMISSION
NOT TO BE USED DURING CONSTRUCTION

Coordinator: Approver

Checked: Checker Scale: As indicated @ A1 Date Printed: 5/08/2021 2:28:43 PM File Name:

—LANDSCAPED EMBANKMENT REFER TO LANDSCAPE ARCHITECTS DETAILS BASEMENT CUT BASEMENT PLAN RL 61.80 EXISTING QUARRY EDGE TO NEIGHBOUR SAW CUT UNSTABLE OUTCROP . ROCK ANCHOR AS REQUIRED, AS PER GEOTECNICAL ENGINEER'S DETAILS