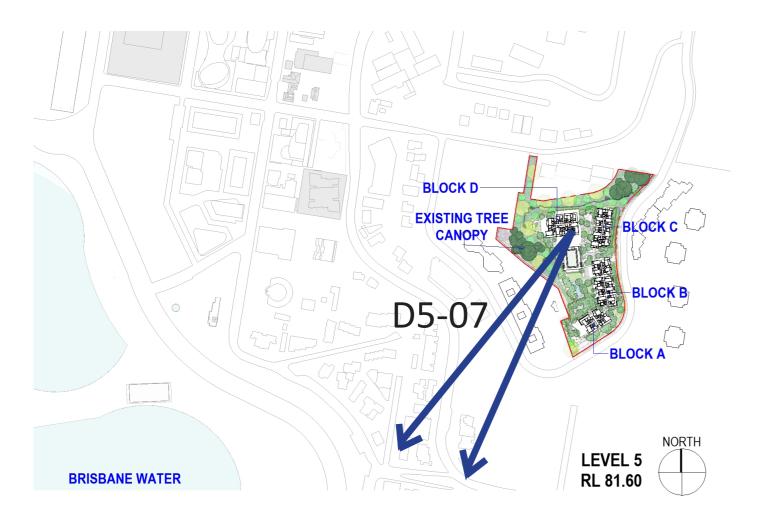

## **LOCATION MAP**

NOTE: Landscaping is indicative only for purpose of views.

\*Views include:

Proposed development finished ground and floor levels.
 Distant view model data taken from NSW Planning Portal and SIX maps.