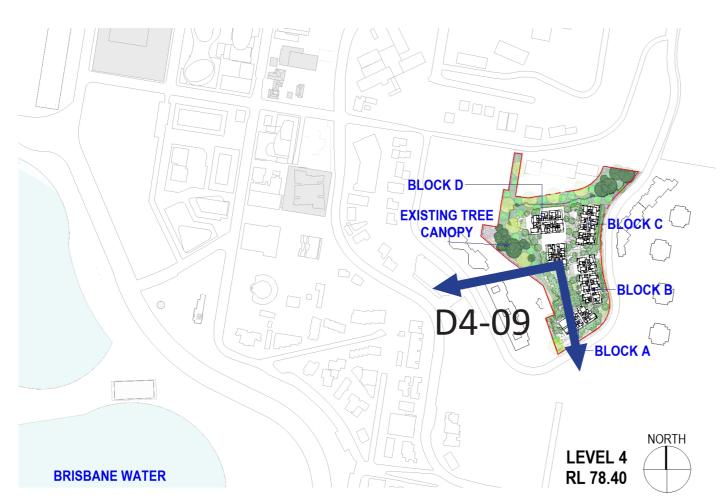

## **LOCATION MAP**

NOTE: Landscaping is indicative only for purpose of views.

\*Views include:

Proposed development finished ground and floor levels.
 Distant view model data taken from NSW Planning Portal and SIX maps.