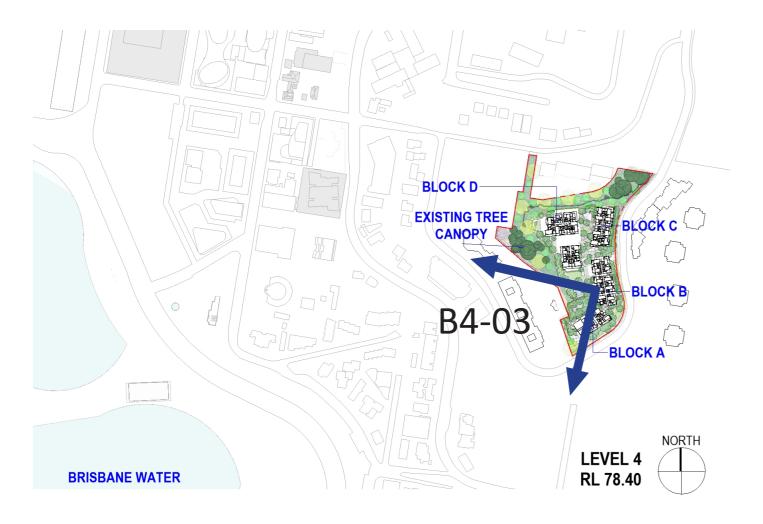

\*Views include:
- Proposed development finished ground and floor levels.
- Distant view model data taken from NSW Planning Portal and SIX maps.

\*Views include:
- Proposed development finished ground and floor levels.
- Distant view model data taken from NSW Planning Portal and SIX maps.