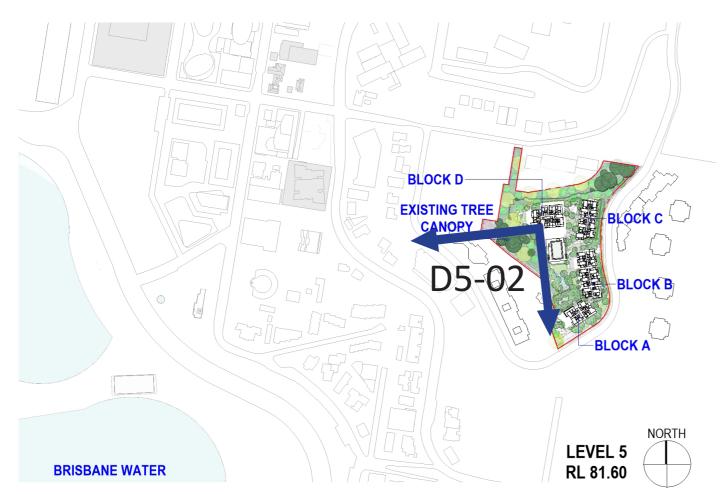

Proposed development finished ground and floor levels.
 Distant view model data taken from NSW Planning Portal and SIX maps.

- Proposed development finished ground and floor levels.
- Distant view model data taken from NSW Planning Portal and SIX maps.