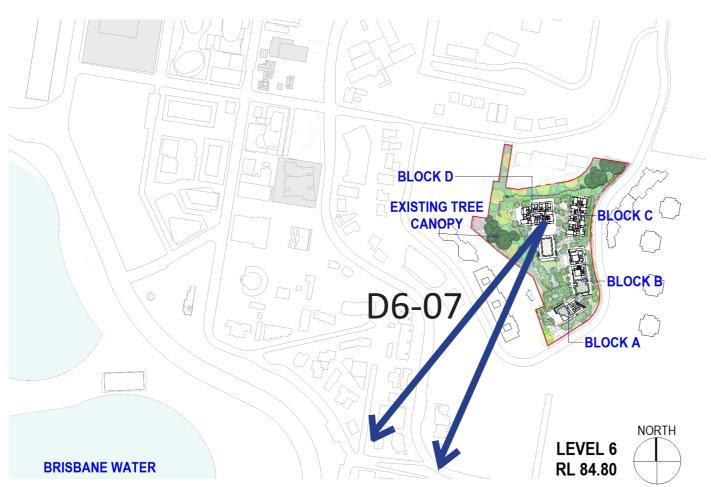

## **LOCATION MAP**

NOTE: Landscaping is indicative only for purpose of views.

\*Views include:

Proposed development finished ground and floor levels.
 Distant view model data taken from NSW Planning Portal and SIX maps.