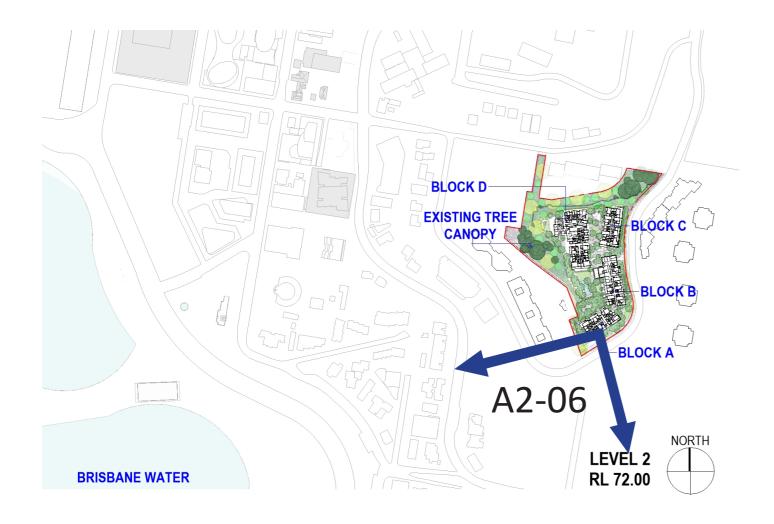

## **LOCATION MAP**

NOTE: Landscaping is indicative only for purpose of views.

\*Views include:

Proposed development finished ground and floor levels.
 Distant view model data taken from NSW Planning Portal and SIX maps.