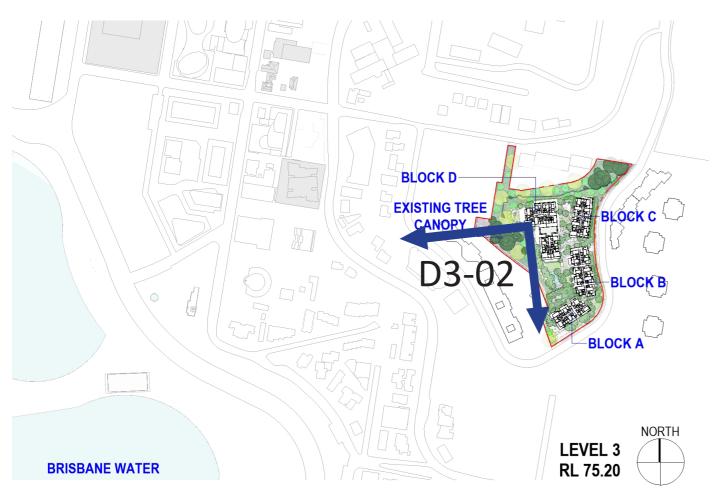

## **LOCATION MAP**

NOTE: Landscaping is indicative only for purpose of views.

\*Views include:

Proposed development finished ground and floor levels.
 Distant view model data taken from NSW Planning Portal and SIX maps.