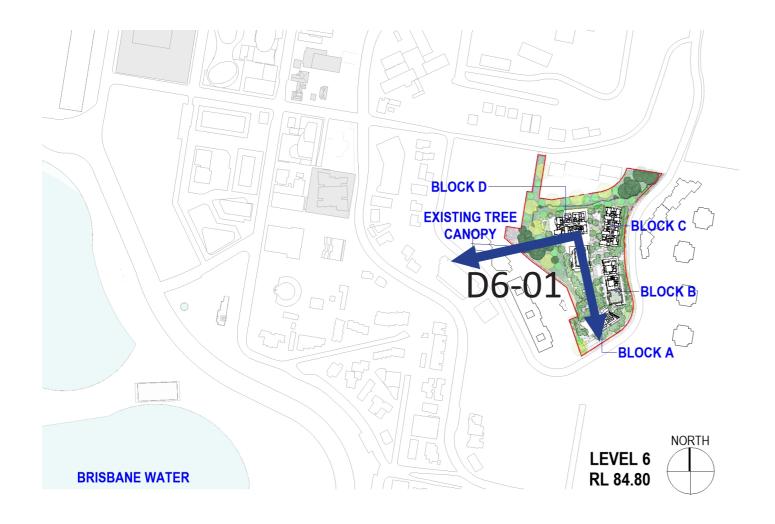

## **LOCATION MAP**

NOTE: Landscaping is indicative only for purpose of views.

\*Views include:

Proposed development finished ground and floor levels.
 Distant view model data taken from NSW Planning Portal and SIX maps.