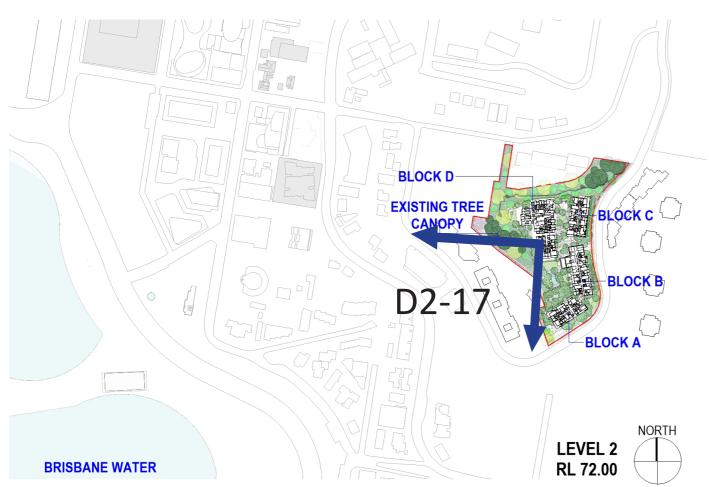

## **LOCATION MAP**

NOTE: Landscaping is indicative only for purpose of views.

\*Views include:

Proposed development finished ground and floor levels.
 Distant view model data taken from NSW Planning Portal and SIX maps.