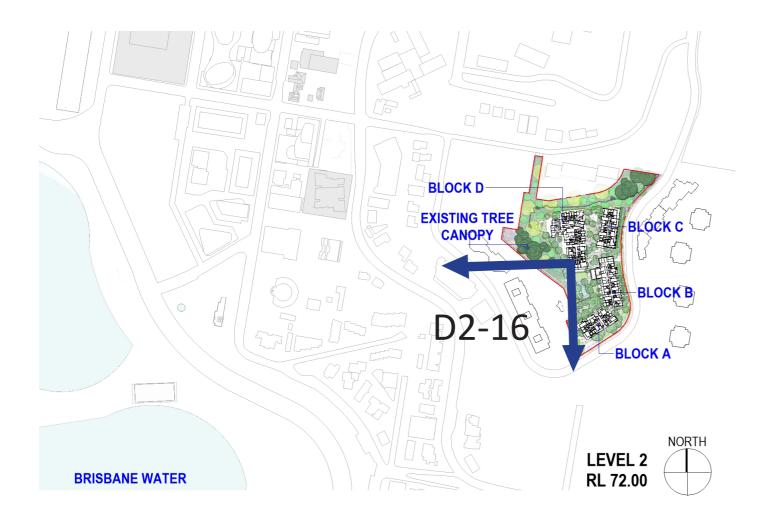

## **LOCATION MAP**

NOTE: Landscaping is indicative only for purpose of views.

\*Views include:

Proposed development finished ground and floor levels.
 Distant view model data taken from NSW Planning Portal and SIX maps.