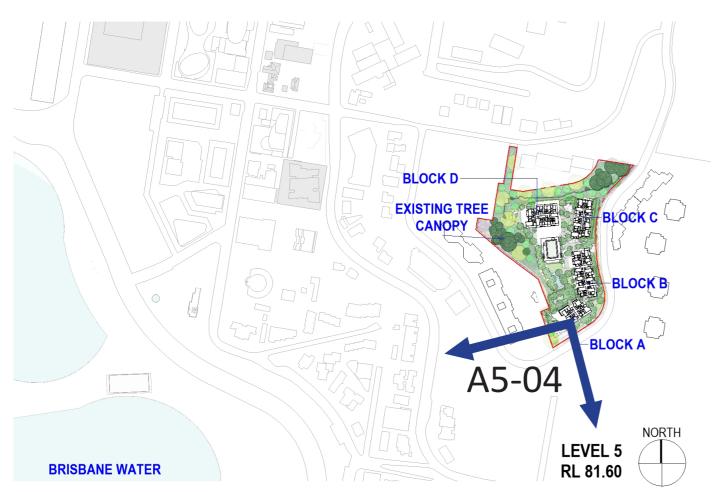

## **LOCATION MAP**

NOTE: Landscaping is indicative only for purpose of views.

\*Views include:

Proposed development finished ground and floor levels.
 Distant view model data taken from NSW Planning Portal and SIX maps.