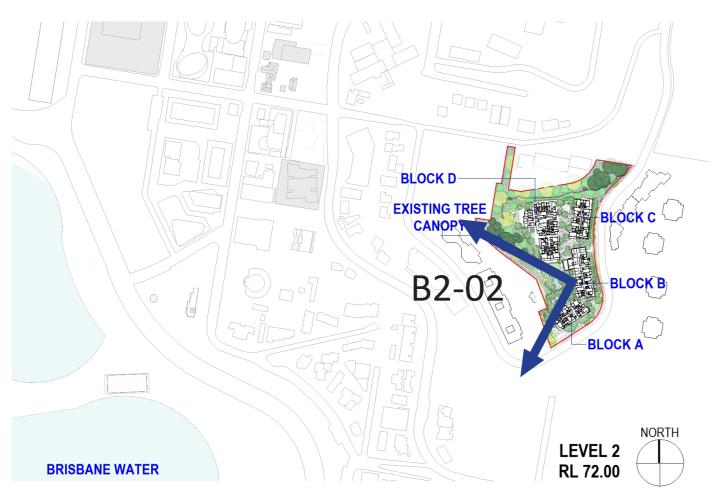

## **LOCATION MAP**

NOTE: Landscaping is indicative only for purpose of views.









\*Views include:

Proposed development finished ground and floor levels.
 Distant view model data taken from NSW Planning Portal and SIX maps.









Proposed development finished ground and floor levels.
 Distant view model data taken from NSW Planning Portal and SIX maps.









Proposed development finished ground and floor levels.
 Distant view model data taken from NSW Planning Portal and SIX maps.

















\*Views include:

- Proposed development finished ground and floor levels.
- Distant view model data taken from NSW Planning Portal and SIX maps.









- Proposed development finished ground and floor levels.
- Distant view model data taken from NSW Planning Portal and SIX maps.









Proposed development finished ground and floor levels.
 Distant view model data taken from NSW Planning Portal and SIX maps.









- Proposed development finished ground and floor levels.
- Distant view model data taken from NSW Planning Portal and SIX maps.









Proposed development finished ground and floor levels.

 Distant view model data taken from NSW Planning Portal and SIX maps.









- Proposed development finished ground and floor levels.
- Distant view model data taken f