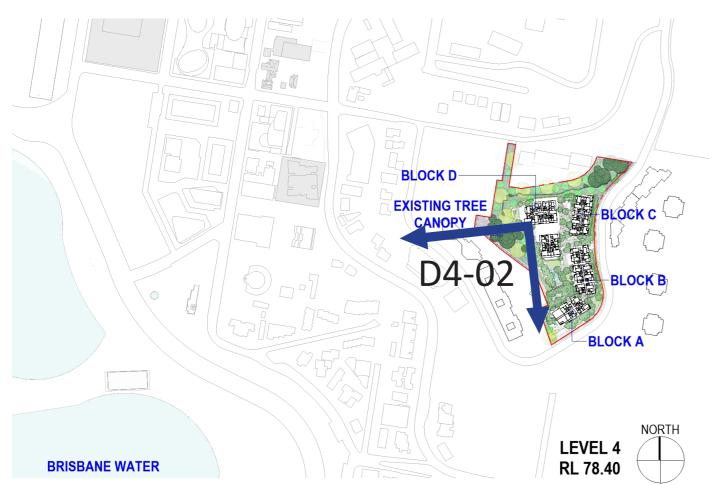

\*Views include:
- Proposed development finished ground and floor levels.
- Distant view model data taken from NSW Planning Portal and SIX maps.

\*Views include:
- Proposed development finished ground and floor levels.
- Distant view model data taken from NSW Planning Portal and SIX maps.