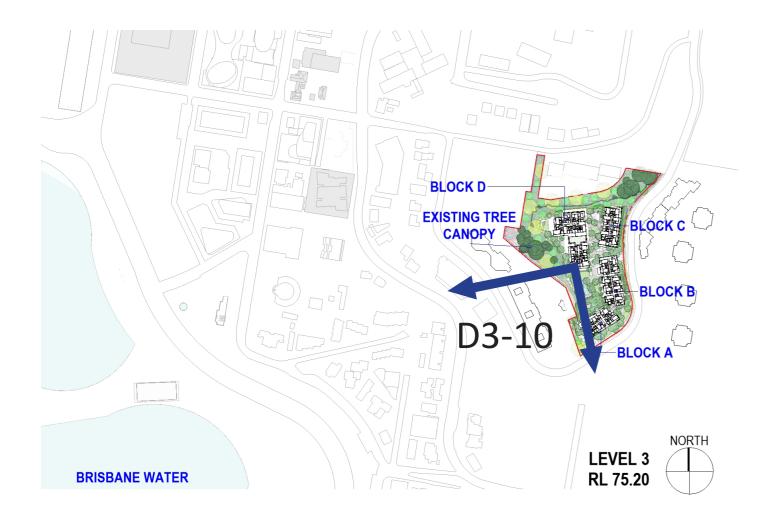

## **LOCATION MAP**

NOTE: Landscaping is indicative only for purpose of views.

\*Views include:

Proposed development finished ground and floor levels.
 Distant view model data taken from NSW Planning Portal and SIX maps.