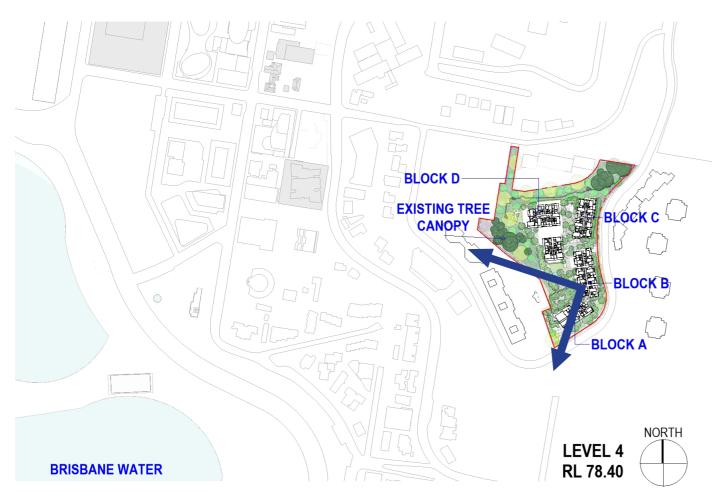

## **LOCATION MAP**

NOTE: Landscaping is indicative only for purpose of views.

\*Views include:

Proposed development finished ground and floor levels.
 Distant view model data taken from NSW Planning Portal and SIX maps.