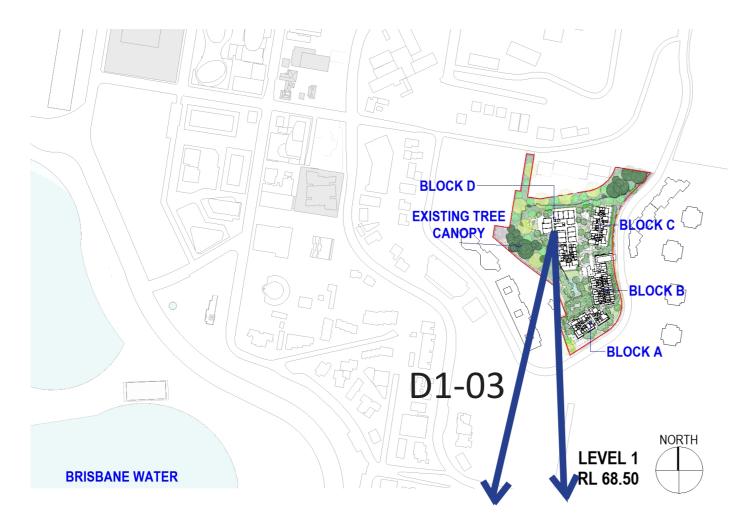

\*Views include:
- Proposed development finished ground and floor levels.
- Distant view model data taken from NSW Planning Portal and SIX maps.

\*Views include:
- Proposed development finished ground and floor levels.
- Distant view model data taken from NSW Planning Portal and SIX maps.

- Proposed development finished ground and floor levels.
- Distant view model data taken from NSW Planning Portal and SIX maps.

- Proposed development finished ground and floor levels.
- Distant view model data taken from NSW Planning Portal and SIX maps.