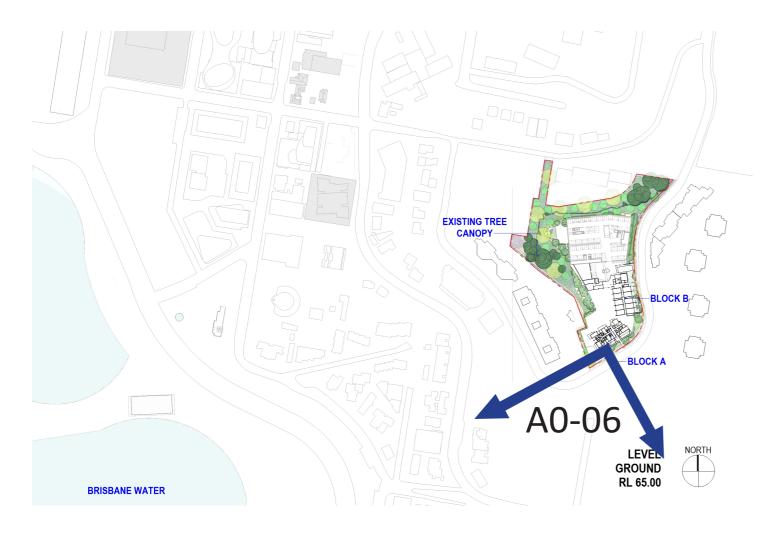

## **LOCATION MAP**

NOTE: Landscaping is indicative only for purpose of views.

\*Views include:

Proposed development finished ground and floor levels.
 Distant view model data taken from NSW Planning Portal and SIX maps.