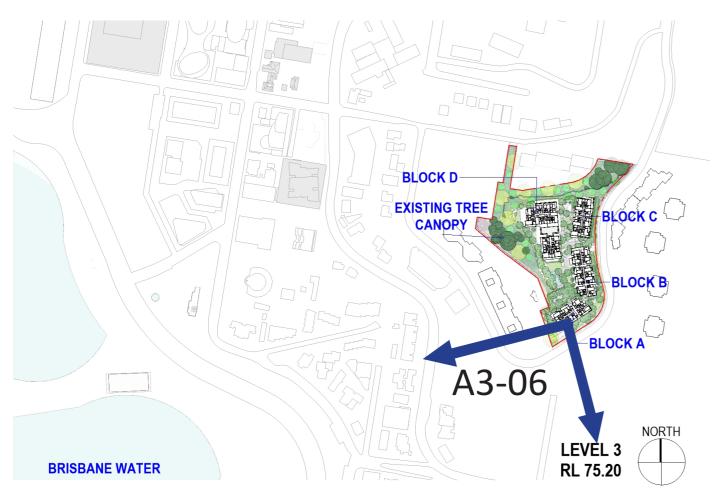

## **LOCATION MAP**

NOTE: Landscaping is indicative only for purpose of views.

\*Views include:

Proposed development finished ground and floor levels.
 Distant view model data taken from NSW Planning Portal and SIX maps.