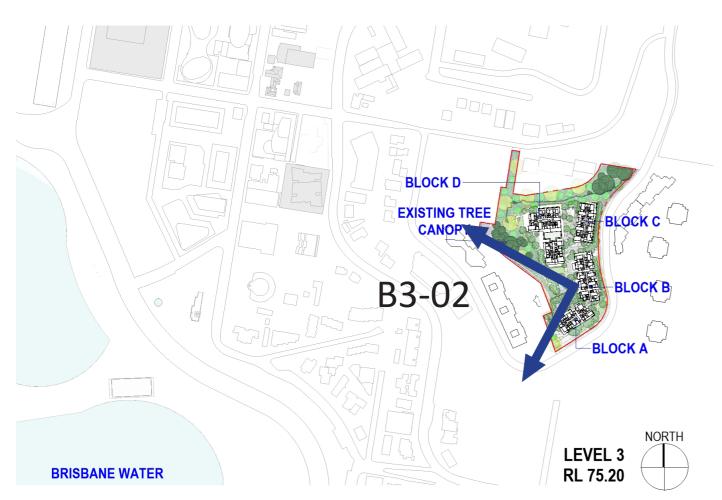

## **LOCATION MAP**

NOTE: Landscaping is indicative only for purpose of views.

\*Views include:

Proposed development finished ground and floor levels.
 Distant view model data taken from NSW Planning Portal and SIX maps.