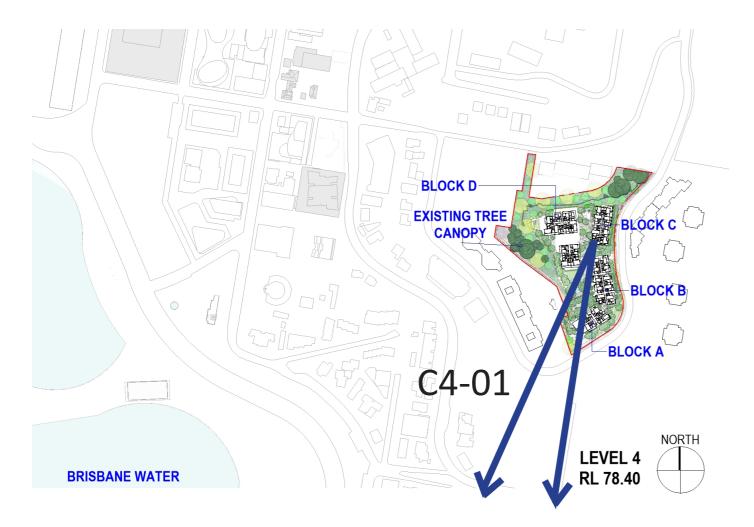

\*Views include:

- Proposed development finished ground and floor levels.
- Distant view model data taken from NSW Planning Portal and SIX maps.

- Proposed development finished ground and floor levels.
- Distant view model data taken from NSW Planning Portal and SIX maps.

Proposed development finished ground and floor levels.
 Distant view model data taken from NSW Planning Portal and SIX maps.

- Proposed development finished ground and floor levels.
- Distant view model data taken from NSW Planning Portal and SIX maps.