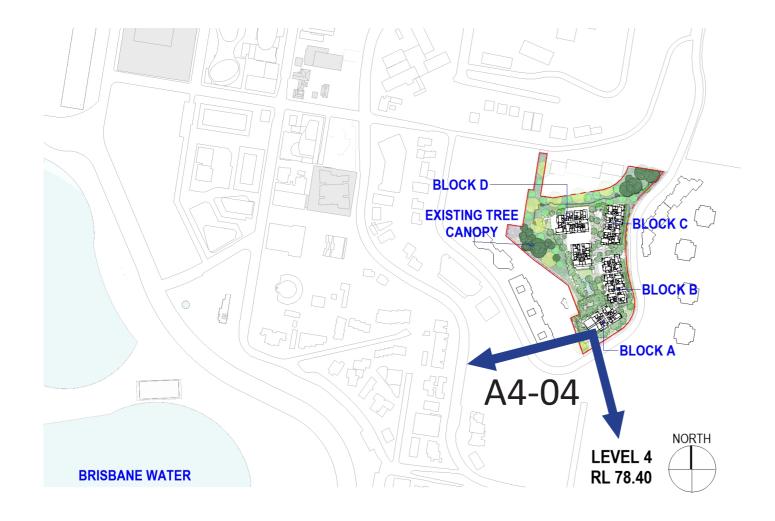

## **LOCATION MAP**

NOTE: Landscaping is indicative only for purpose of views.

\*Views include:

Proposed development finished ground and floor levels.
 Distant view model data taken from NSW Planning Portal and SIX maps.