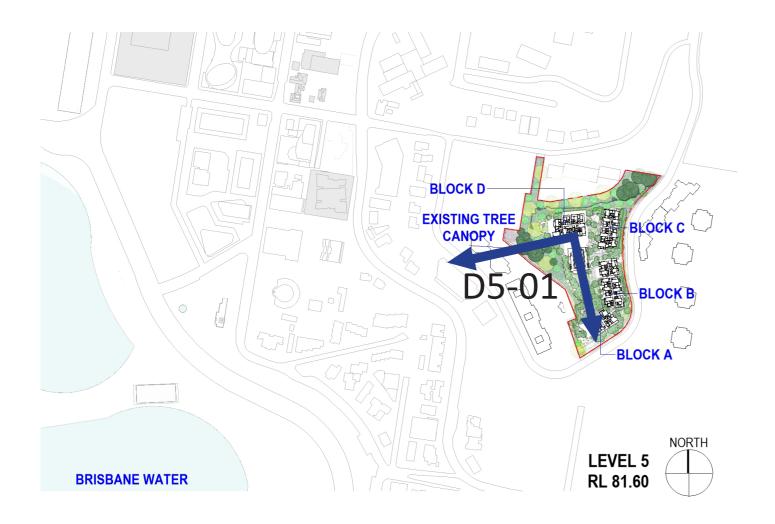

## **LOCATION MAP**

NOTE: Landscaping is indicative only for purpose of views.

\*Views include:

Proposed development finished ground and floor levels.
 Distant view model data taken from NSW Planning Portal and SIX maps.