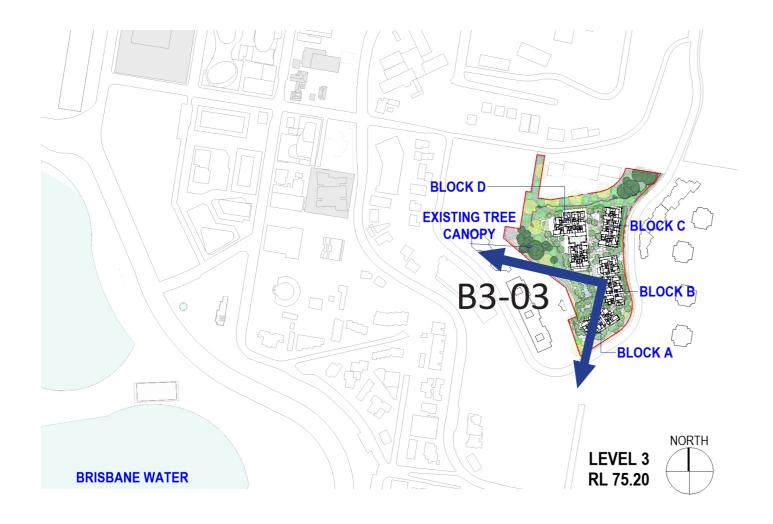

## **LOCATION MAP**

NOTE: Landscaping is indicative only for purpose of views.

\*Views include:

Proposed development finished ground and floor levels.
 Distant view model data taken from NSW Planning Portal and SIX maps.