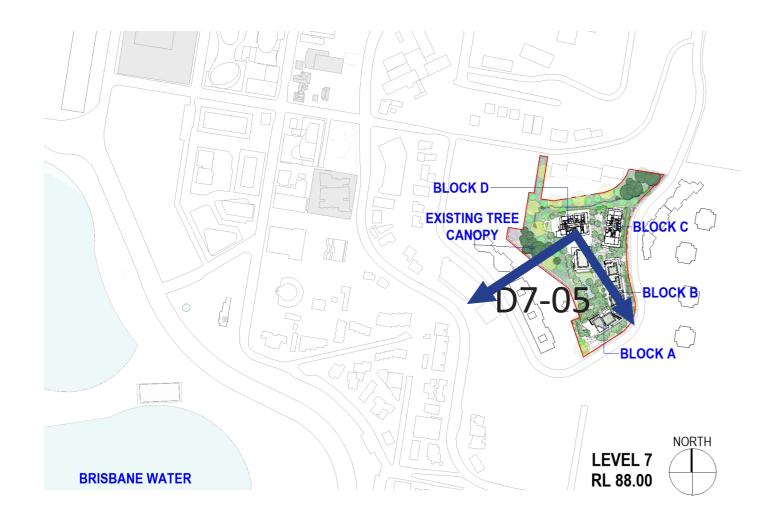

## **LOCATION MAP**

NOTE: Landscaping is indicative only for purpose of views.

\*Views include:

Proposed development finished ground and floor levels.
 Distant view model data taken from NSW Planning Portal and SIX maps.