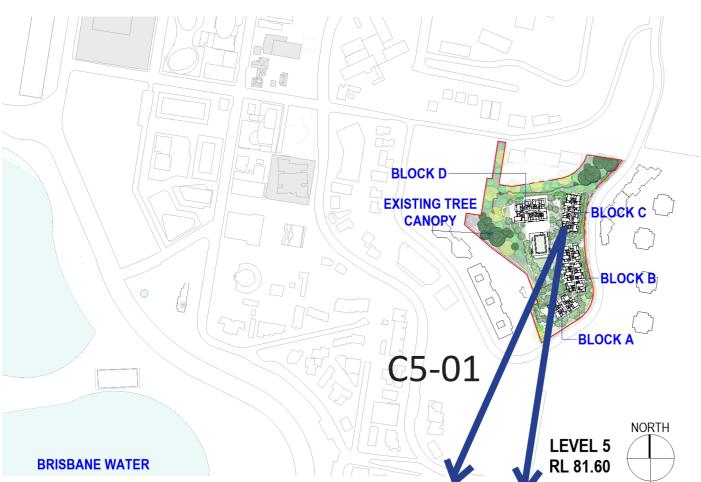

\*Views include:
- Proposed development finished ground and floor levels.
- Distant view model data taken from NSW Planning Portal and SIX maps.

\*Views include:
- Proposed development finished ground and floor levels.
- Distant view model data taken from NSW Planning Portal and SIX maps.

- Proposed development finished ground and floor levels.
- Distant view model data taken from NSW Planning Portal and SIX maps.

- Proposed development finished ground and floor levels.
- Distant view model data taken from NSW Planning Portal and SIX maps.