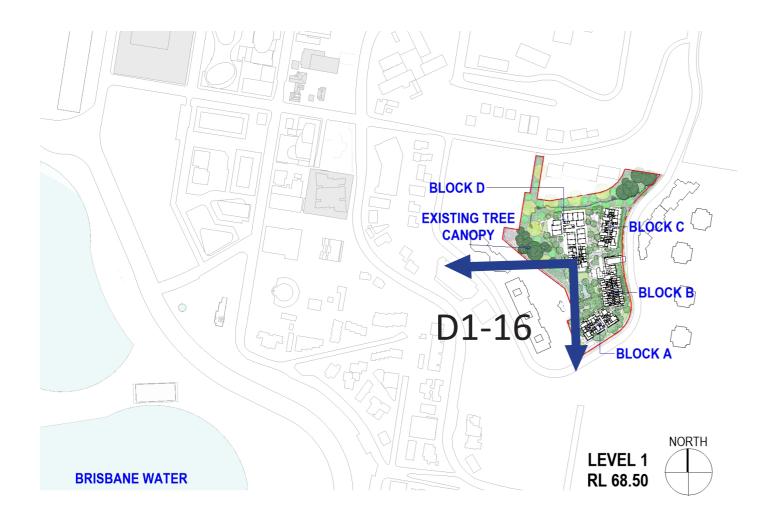

## **LOCATION MAP**

NOTE: Landscaping is indicative only for purpose of views.

\*Views include:

Proposed development finished ground and floor levels.
 Distant view model data taken from NSW Planning Portal and SIX maps.