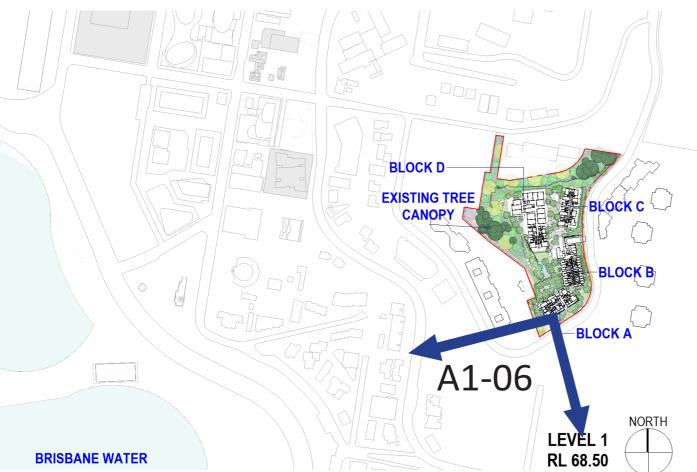

## **LOCATION MAP**

NOTE: Landscaping is indicative only for purpose of views.

\*Views include:

Proposed development finished ground and floor levels.
 Distant view model data taken from NSW Planning Portal and SIX maps.