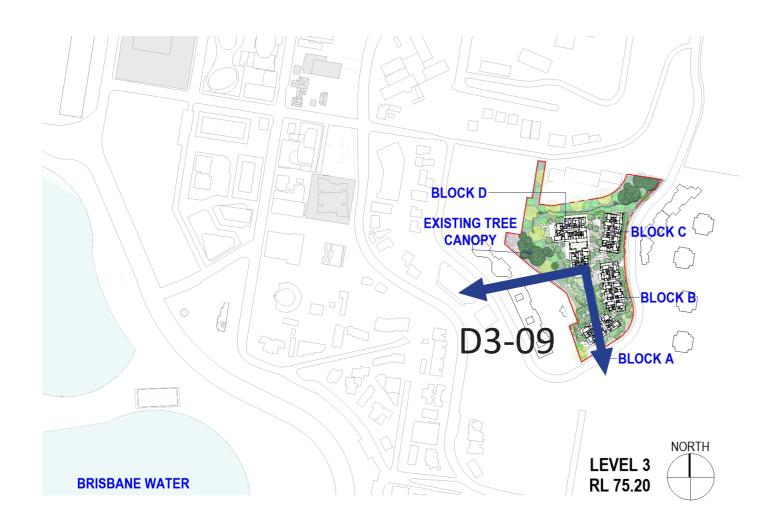

## **LOCATION MAP**

NOTE: Landscaping is indicative only for purpose of views.

\*Views include:

Proposed development finished ground and floor levels.
 Distant view model data taken from NSW Planning Portal and SIX maps.