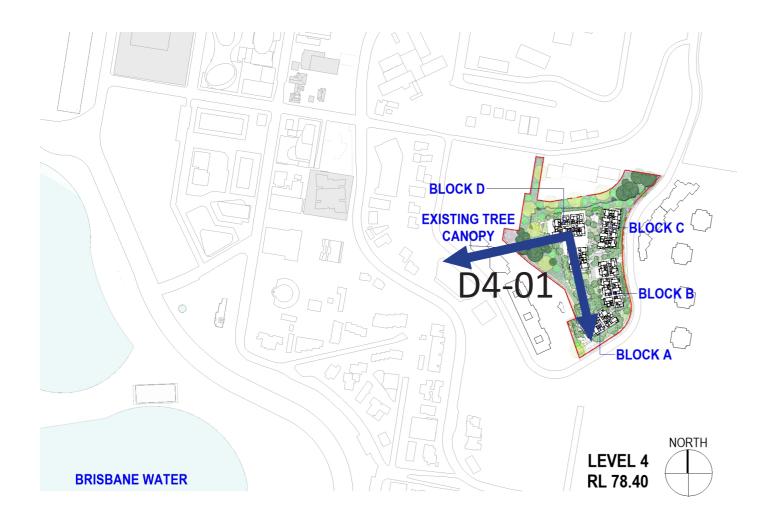

## **LOCATION MAP**

NOTE: Landscaping is indicative only for purpose of views.

\*Views include:

Proposed development finished ground and floor levels.
 Distant view model data taken from NSW Planning Portal and SIX maps.