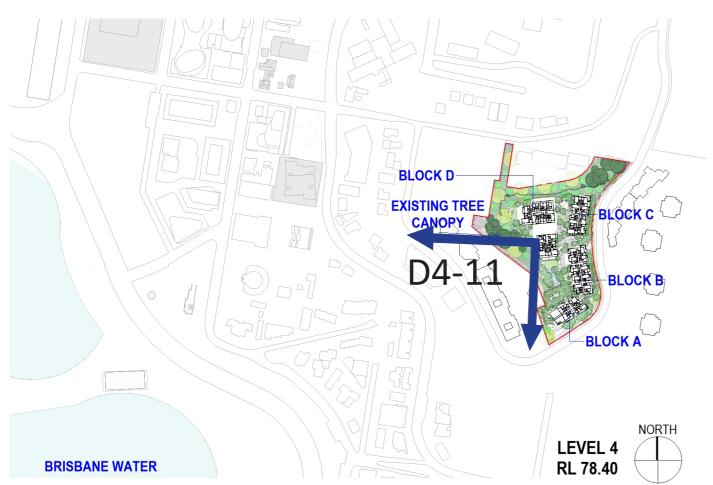

## **LOCATION MAP**

NOTE: Landscaping is indicative only for purpose of views.

\*Views include:

Proposed development finished ground and floor levels.
 Distant view model data taken from NSW Planning Portal and SIX maps.