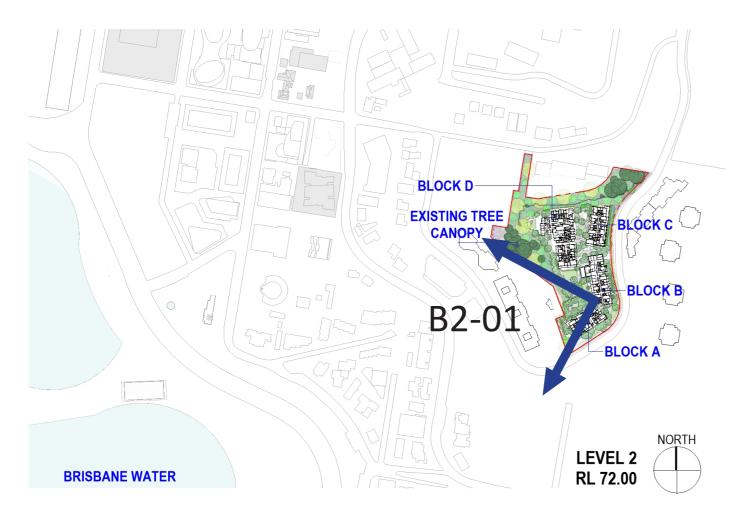

## **LOCATION MAP**

NOTE: Landscaping is indicative only for purpose of views.

\*Views include:

Proposed development finished ground and floor levels.
 Distant view model data taken from NSW Planning Portal and SIX maps.