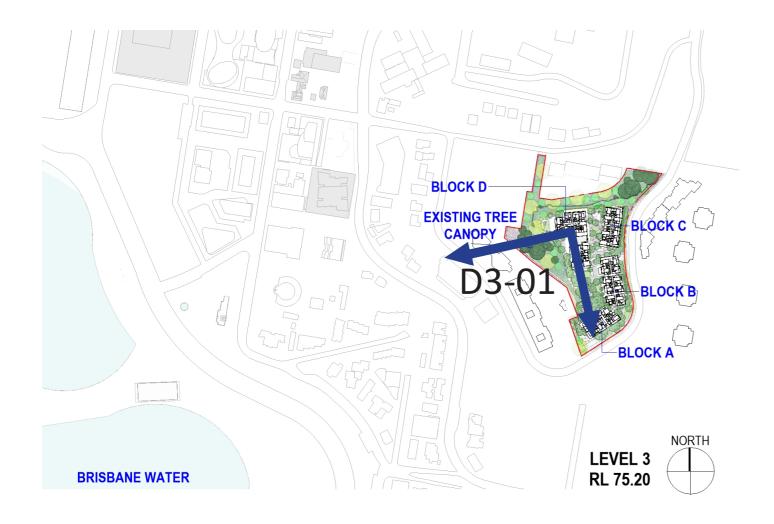

## **LOCATION MAP**

NOTE: Landscaping is indicative only for purpose of views.

\*Views include:

Proposed development finished ground and floor levels.
 Distant view model data taken from NSW Planning Portal and SIX maps.