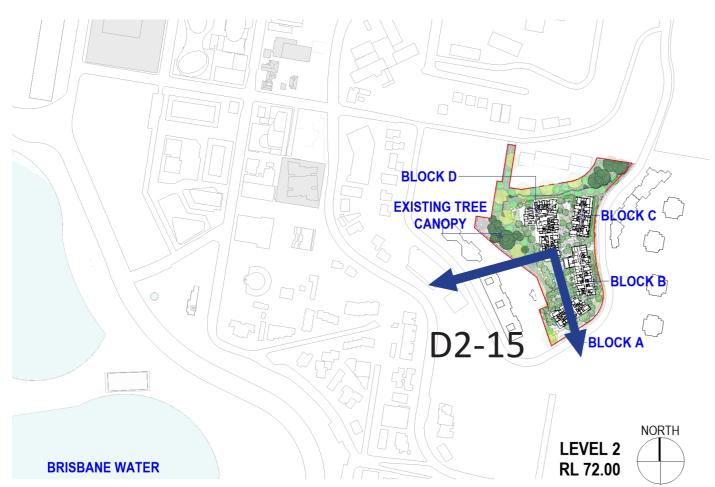

## **LOCATION MAP**

NOTE: Landscaping is indicative only for purpose of views.

\*Views include:

Proposed development finished ground and floor levels.
 Distant view model data taken from NSW Planning Portal and SIX maps.