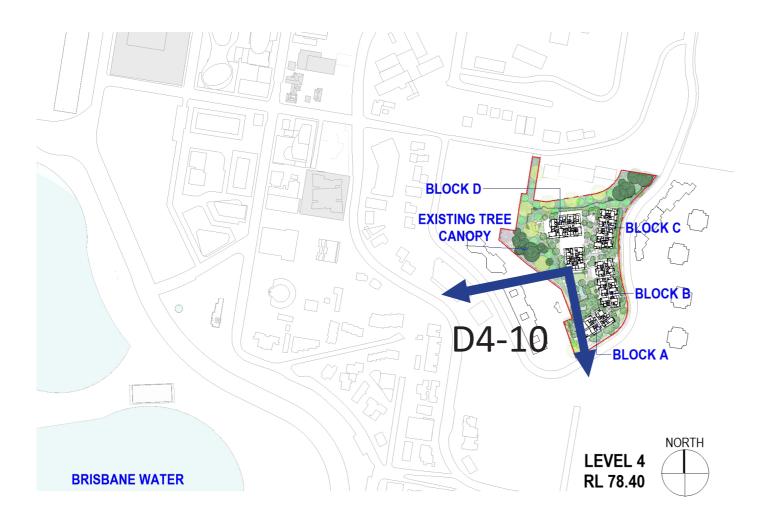

## **LOCATION MAP**

NOTE: Landscaping is indicative only for purpose of views.

\*Views include:

Proposed development finished ground and floor levels.
 Distant view model data taken from NSW Planning Portal and SIX maps.