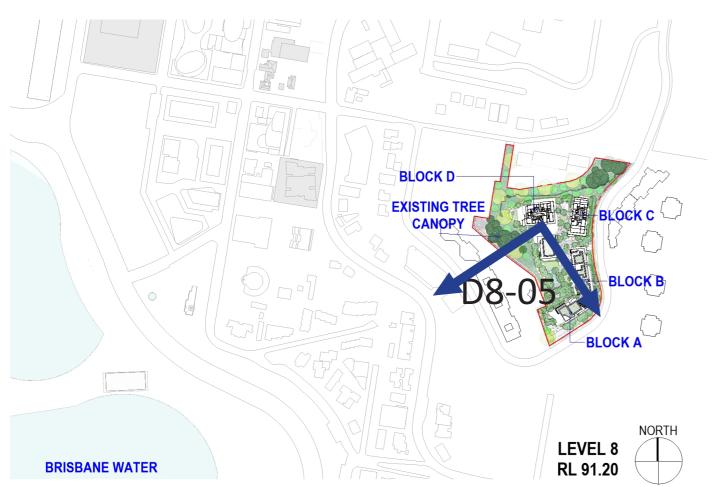

Proposed development finished ground and floor levels.
 Distant view model data taken from NSW Planning Portal and SIX maps.

- Proposed development finished ground and floor levels.
- Distant view model data taken from NSW Planning Portal and SIX maps.