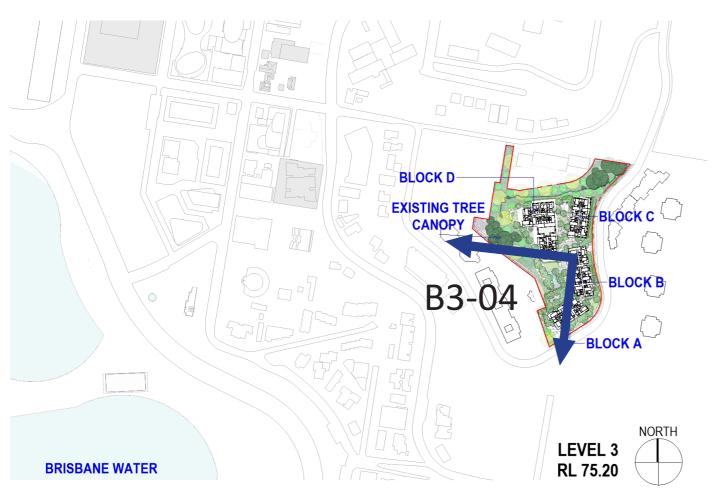

## **LOCATION MAP**

NOTE: Landscaping is indicative only for purpose of views.

\*Views include:

Proposed development finished ground and floor levels.
 Distant view model data taken from NSW Planning Portal and SIX maps.