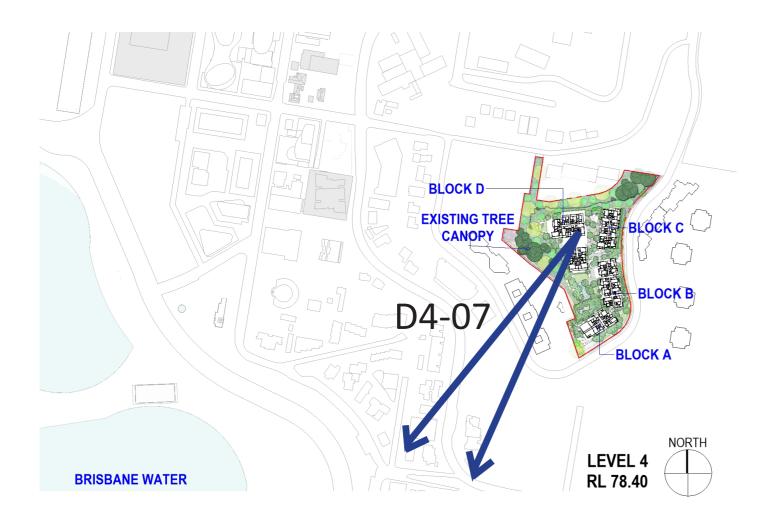

## **LOCATION MAP**

NOTE: Landscaping is indicative only for purpose of views.

\*Views include:

Proposed development finished ground and floor levels.
 Distant view model data taken from NSW Planning Portal and SIX maps.