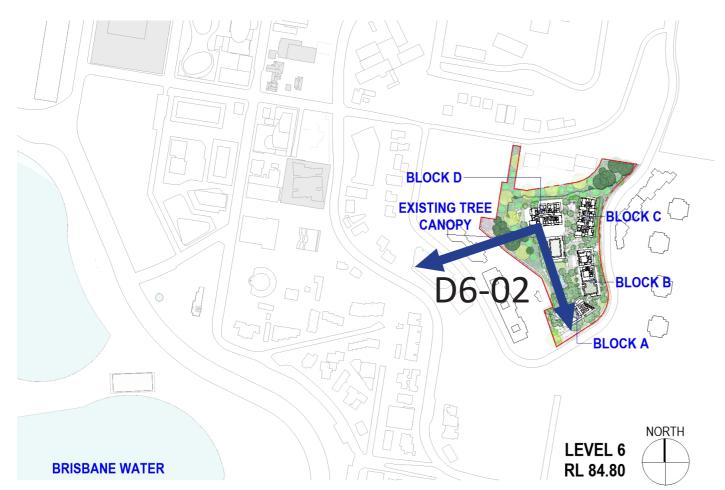

## **LOCATION MAP**

NOTE: Landscaping is indicative only for purpose of views.

\*Views include:

Proposed development finished ground and floor levels.
 Distant view model data taken from NSW Planning Portal and SIX maps.