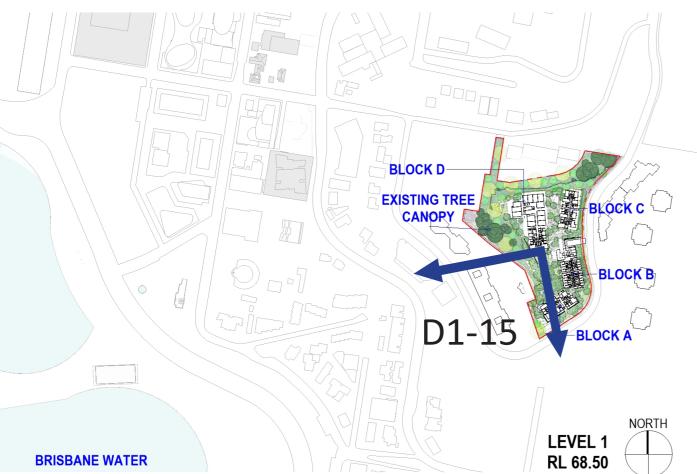

## **LOCATION MAP**

NOTE: Landscaping is indicative only for purpose of views.

\*Views include:

Proposed development finished ground and floor levels.
 Distant view model data taken from NSW Planning Portal and SIX maps.