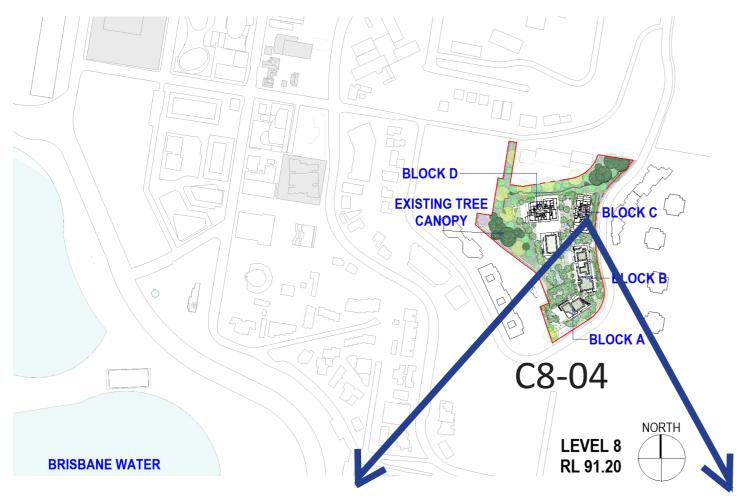

\*Views include:

- Proposed development finished ground and floor levels.
- Distant view model data taken from NSW Planning Portal and SIX maps.

- Proposed development finished ground and floor levels.
- Distant view model data taken from NSW Planning Portal and SIX maps.

Proposed development finished ground and floor levels.
 Distant view model data taken from NSW Planning Portal and SIX maps.

- Proposed development finished ground and floor levels.
- Distant view model data taken from NSW Planning Portal and SIX maps.