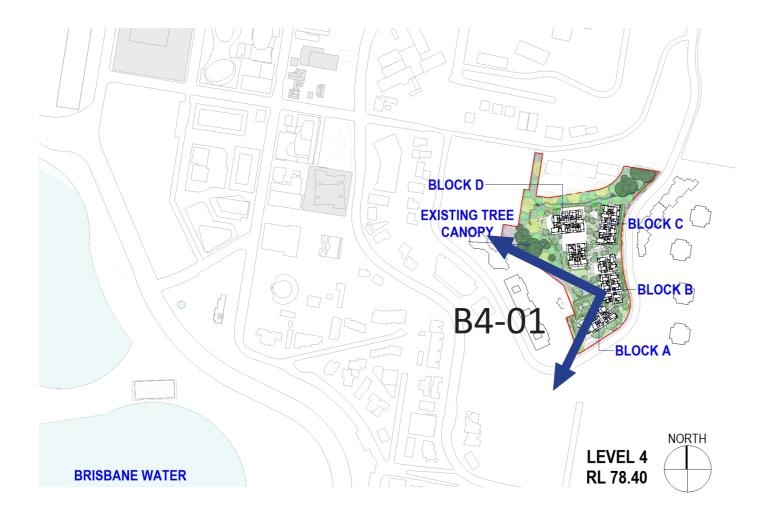

## **LOCATION MAP**

NOTE: Landscaping is indicative only for purpose of views.

\*Views include:

Proposed development finished ground and floor levels.
 Distant view model data taken from NSW Planning Portal and SIX maps.