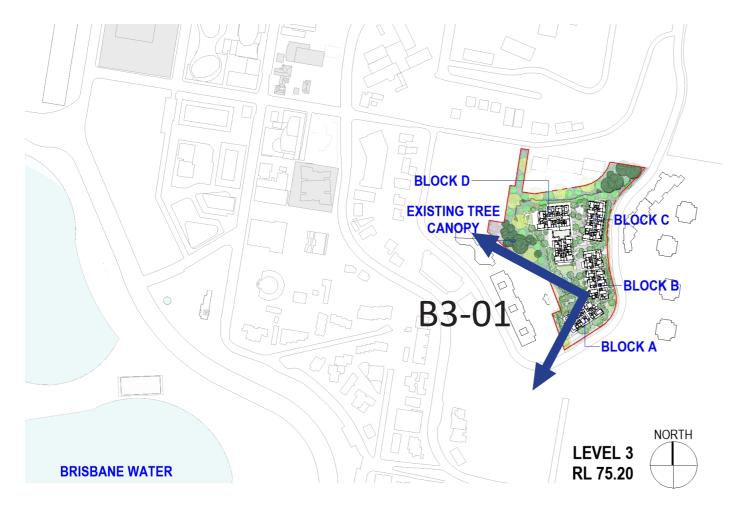

## **LOCATION MAP**

NOTE: Landscaping is indicative only for purpose of views.









\*Views include:

Proposed development finished ground and floor levels.
 Distant view model data taken from NSW Planning Portal and SIX maps.









Proposed development finished ground and floor levels.
 Distant view model data taken from NSW Planning Portal and SIX maps.









Proposed development finished ground and floor levels.
 Distant view model data taken from NSW Planning Portal and SIX maps.

















\*Views include:

- Proposed development finished ground and floor levels.
- Distant view model data taken from NSW Planning Portal and SIX maps.









- Proposed development finished ground and floor levels.
- Distant view model data taken from NSW Planning Portal and SIX maps.









Proposed development finished ground and floor levels.
 Distant view model data taken from NSW Planning Portal and SIX maps.









- Proposed development finished ground and floor levels.
- Distant view model data taken from NSW Planning Portal and SIX maps.









Proposed development finished ground and floor levels.

 Distant view model data taken from NSW Planning Portal and SIX maps.









- Proposed development finished ground and floor levels.
- Distant view model data taken from