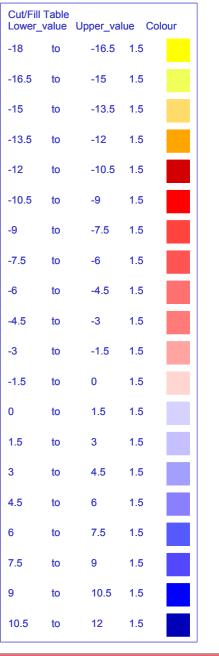

This Cut/Fill Plan is a rough outlook. Design Levels are not accurate. Limited information provided.

| RM              | 27/11/19 | alient ADG Architects           |
|-----------------|----------|---------------------------------|
| SURVEYED        | DATE     | яшет<br>87—89 John Whiteway Dr. |
| SCALE<br>1 : -1 | DATUM    | Wyong                           |

Cut — Fill Plan 1.5m Inc. CAD FILE
N/A

PROJECT/JOB No. GRAWING No.

2879-05

KEY: EXTENT OF BATTER AREA EXTENT OF BASEMENT CUT (RL 60.40 AND RL 61.90) OVER EXCAVATION **OUTLINE AREA BUILDING FOOTPRINT** ABOVE BASEMENT NON-BUILDABLE ZONE TOP EDGE OF QUARRY FACE (APPROX) BASEMENT CUT OUTLINE AREA LEGEND: — -- — SITE BOUNDARY LINE ---- SETBACKS ---- APZ SETBACKS NON-BUILDABLE AREA