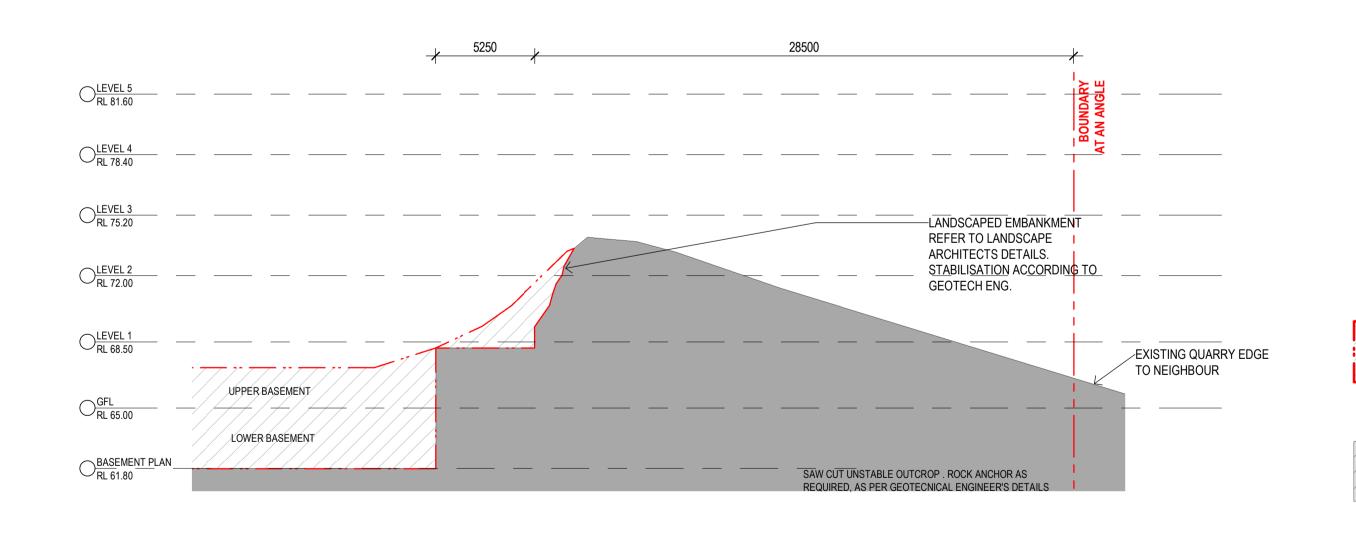

—LANDSCAPED EMBANKMENT REFER TO LANDSCAPE ARCHITECTS DETAILS BASEMENT CUT RL 61.80 EXISTING QUARRY EDGE TO NEIGHBOUR SAW CUT UNSTABLE OUTCROP . ROCK ANCHOR AS REQUIRED, AS PER GEOTECNICAL ENGINEER'S DETAILS

9 DA005.3) CUT AND FILL I-I

7 CUT AND FILL G-G
DA002.1 1 : 200

8 CUT AND FILL H-H
5K02 1:200

NOTE: CUT & FILL IS INDICATIVE ONLY AND HAS TO BE DETERMINED DURING CONSTRUCTION ACCORDING TO GEOTECHNICAL ENGINEER

REFER TO GEOTECHNICAL ENGINEER'S DETAILS

LANDSCAPED EMBANKMENT

REFER TO LANDSCAPE ARCHITECTS DETAILS

10 CUT AND FILL J-J

26.07.21 JS JS 27.05.21 JS PL 19.03.21 JS PL RFI SUBMISSION RTS RESUBMISSION SSD DA RESUMMISION SSD DA RESUMMISION (DRAFT) 26.02.21 JS PL ISSUE FOR CONSULTANT 16.02.20 JS PL SSD DA RESUBMISSION 25.08.20 JS PL ISSUE FOR CONSULTANT/RESPONSE 16.07.20 JS PL,SC TO SUBMISSION (3rd) RESPONSE TO SUBMISSIONS (2nd) 14.07.20 JS PL,SC Date Chk Drw Rev. Description