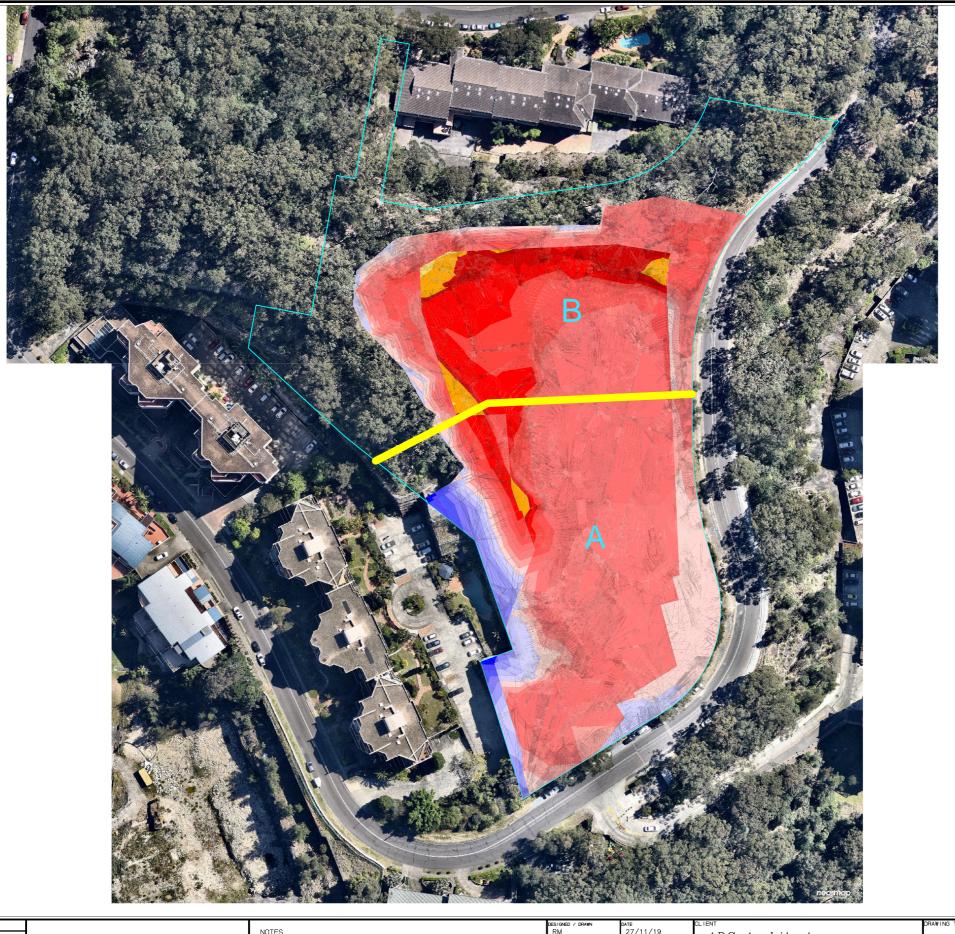

## Total Excavation

Cut - 81,493m<sup>3</sup>

Fill - 3,028m<sup>3</sup>

[If additional North Headland excavated Total Cut - 84,783m³]

## Staged Excavation

Stage A

Cut - 33,860m<sup>3</sup> / Fill - 3,001m<sup>3</sup>

stage B

Cut - 47,628m<sup>3</sup> / Fill - 27m<sup>3</sup>

| ISSUES / AMENUMENTS |             |  |      |  |
|---------------------|-------------|--|------|--|
| REV.                | DESCRIPTION |  | DATE |  |
|                     |             |  |      |  |
|                     |             |  |      |  |
|                     |             |  |      |  |
|                     |             |  |      |  |
|                     |             |  |      |  |
|                     |             |  |      |  |

This Cut/Fill Plan is a rough outlook. Design Levels are not accurate. Limited information provided.

| RM              | 27/11/19 | alient ADG Architects           |
|-----------------|----------|---------------------------------|
| SURVEYED        | DATE     | яшет<br>87—89 John Whiteway Dr. |
| SCALE<br>1 : -1 | DATUM    | Wyong                           |

Cut — Fill Plan 1.5m Inc. CAD FILE
N/A

PROJECT/JOB No. GRAWING No.

2879-05

KEY: EXTENT OF BATTER AREA EXTENT OF BASEMENT CUT (RL 60.40 AND RL 61.90) OVER EXCAVATION **OUTLINE AREA BUILDING FOOTPRINT** ABOVE BASEMENT NON-BUILDABLE ZONE TOP EDGE OF QUARRY FACE (APPROX) BASEMENT CUT OUTLINE AREA LEGEND: — -- — SITE BOUNDARY LINE ---- SETBACKS ---- APZ SETBACKS NON-BUILDABLE AREA