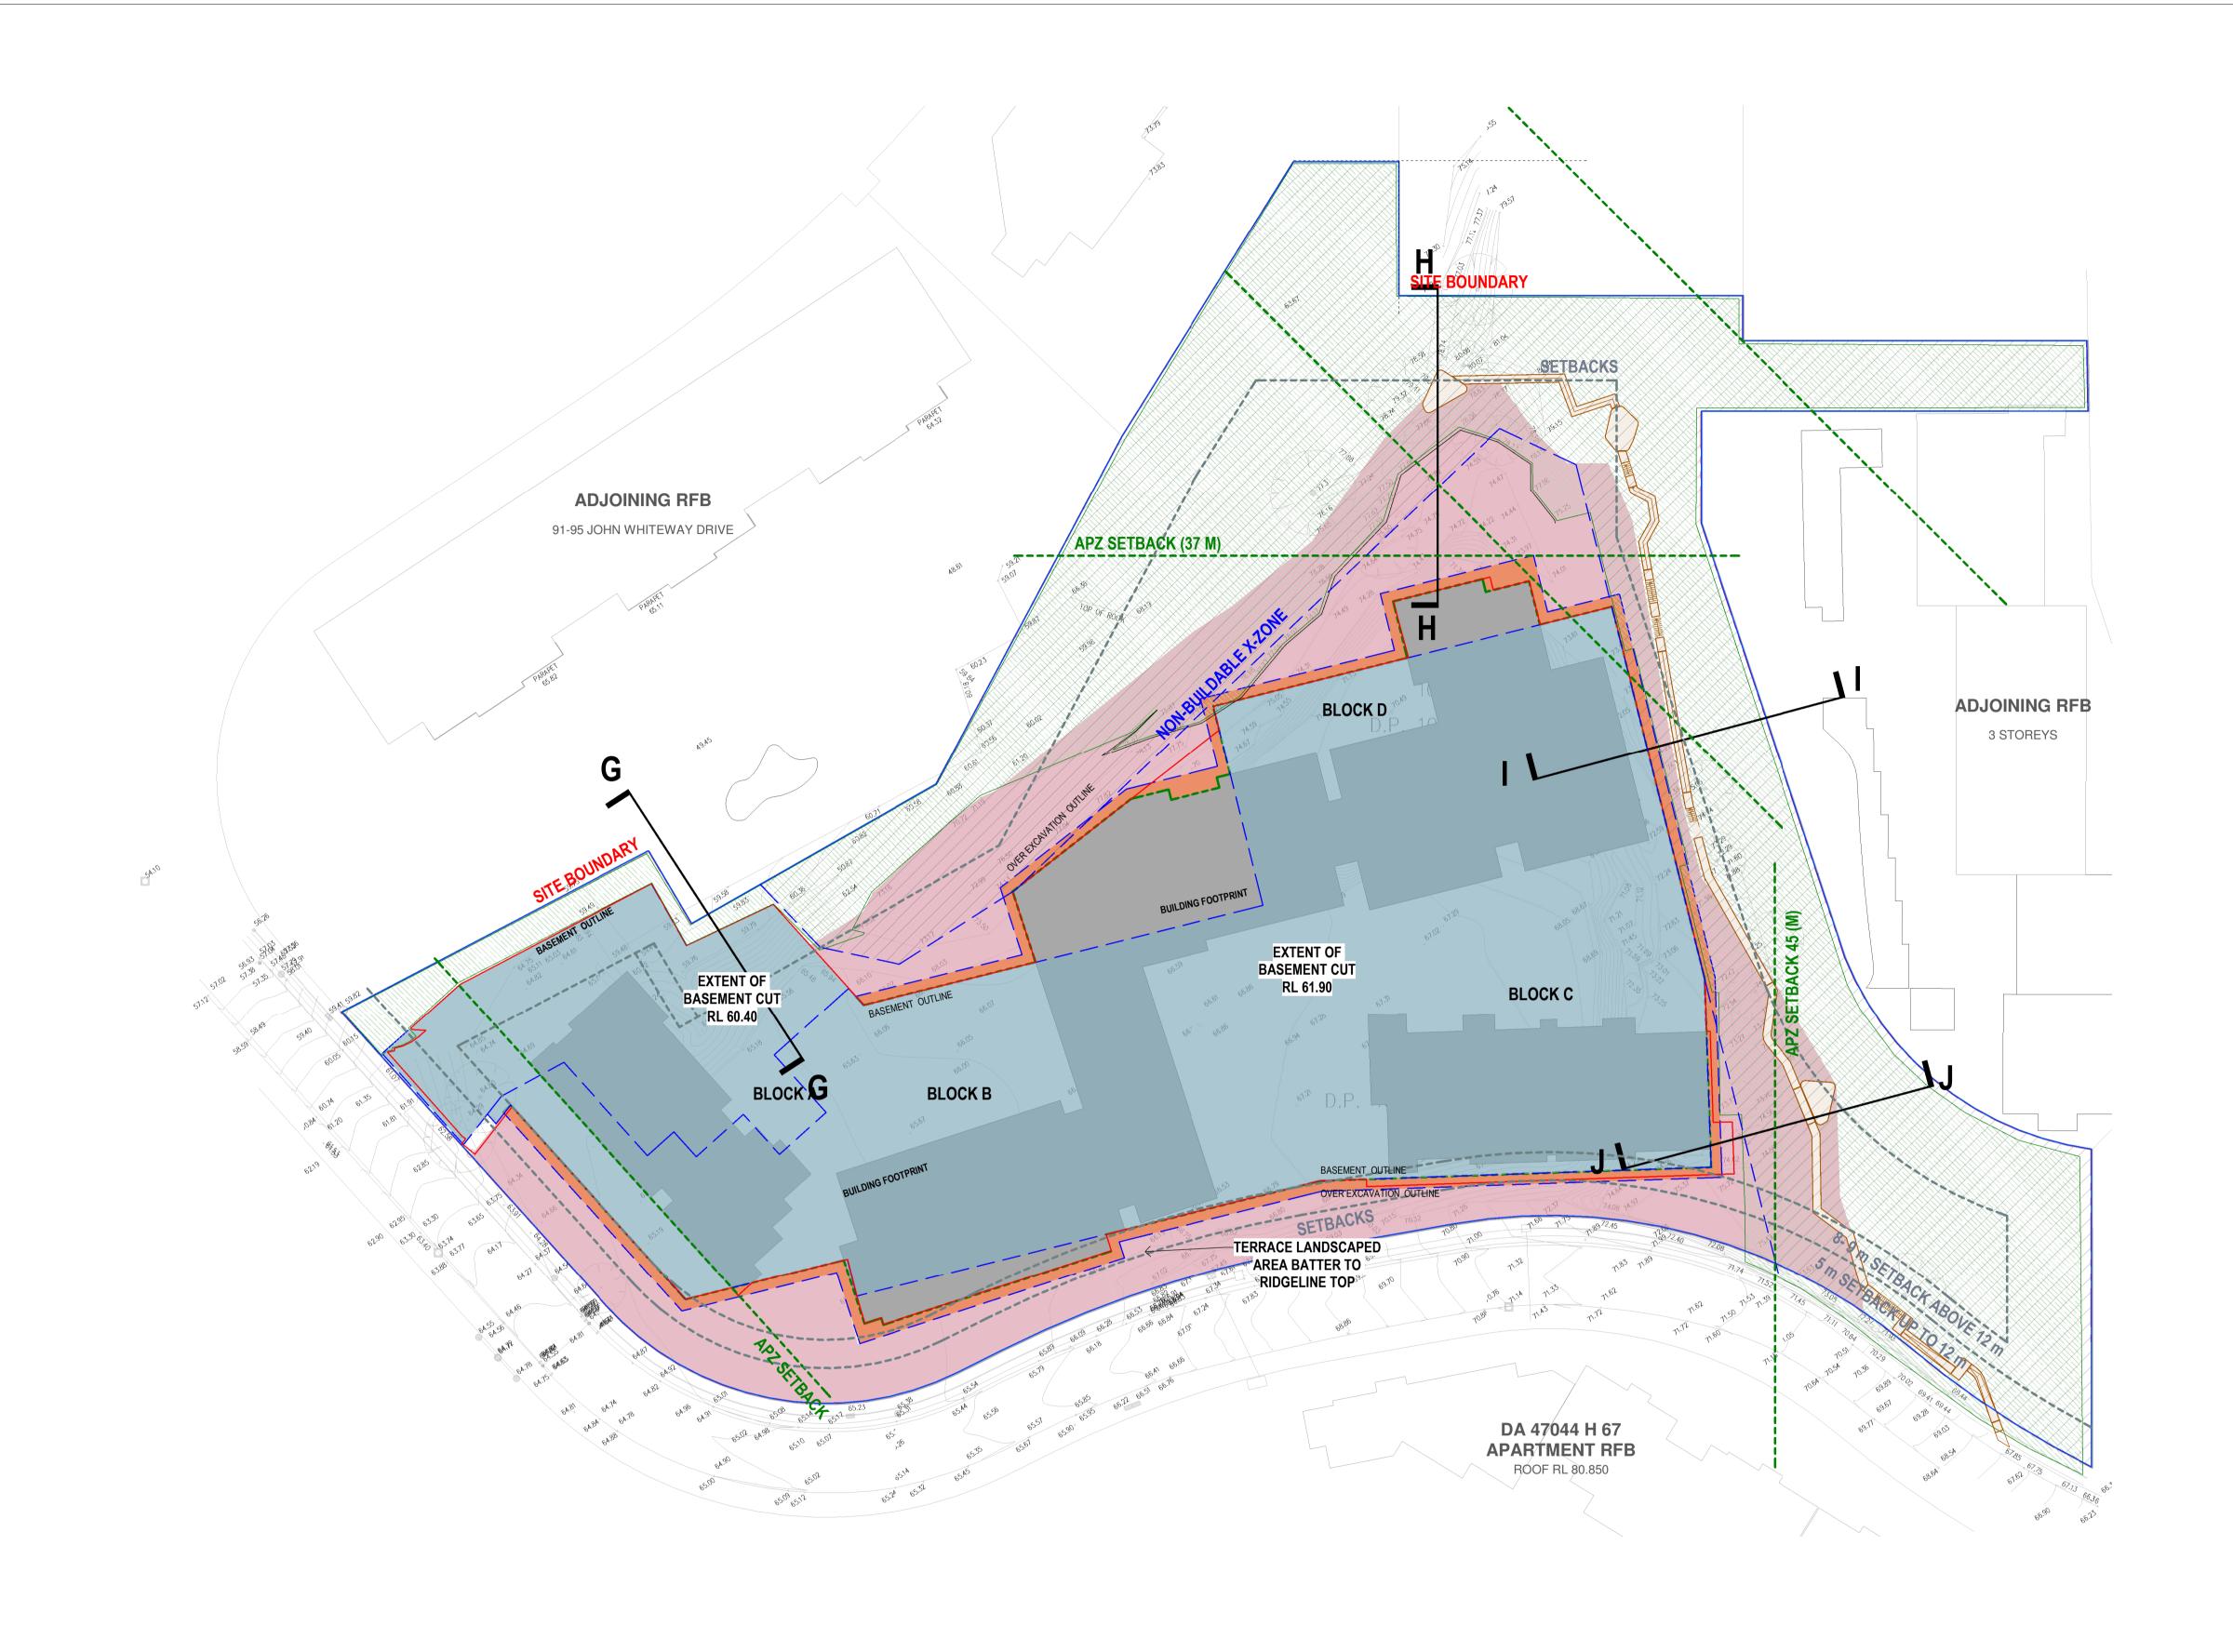

Cut — Fill Plan 1.5m Inc. CAD FILE
N/A

PROJECT/JOB No. GRAWING No.

2879-05

KEY: EXTENT OF BATTER AREA EXTENT OF BASEMENT CUT (RL 60.40 AND RL 61.90) OVER EXCAVATION **OUTLINE AREA BUILDING FOOTPRINT** ABOVE BASEMENT NON-BUILDABLE ZONE TOP EDGE OF QUARRY FACE (APPROX) BASEMENT CUT OUTLINE AREA LEGEND: — -- — SITE BOUNDARY LINE ---- SETBACKS ---- APZ SETBACKS NON-BUILDABLE AREA

9 DA005.3) CUT AND FILL I-I

7 CUT AND FILL G-G
DA002.1 1 : 200

8 CUT AND FILL H-H
5K02 1:200

NOTE: CUT & FILL IS INDICATIVE ONLY AND HAS TO BE DETERMINED DURING CONSTRUCTION ACCORDING TO GEOTECHNICAL ENGINEER