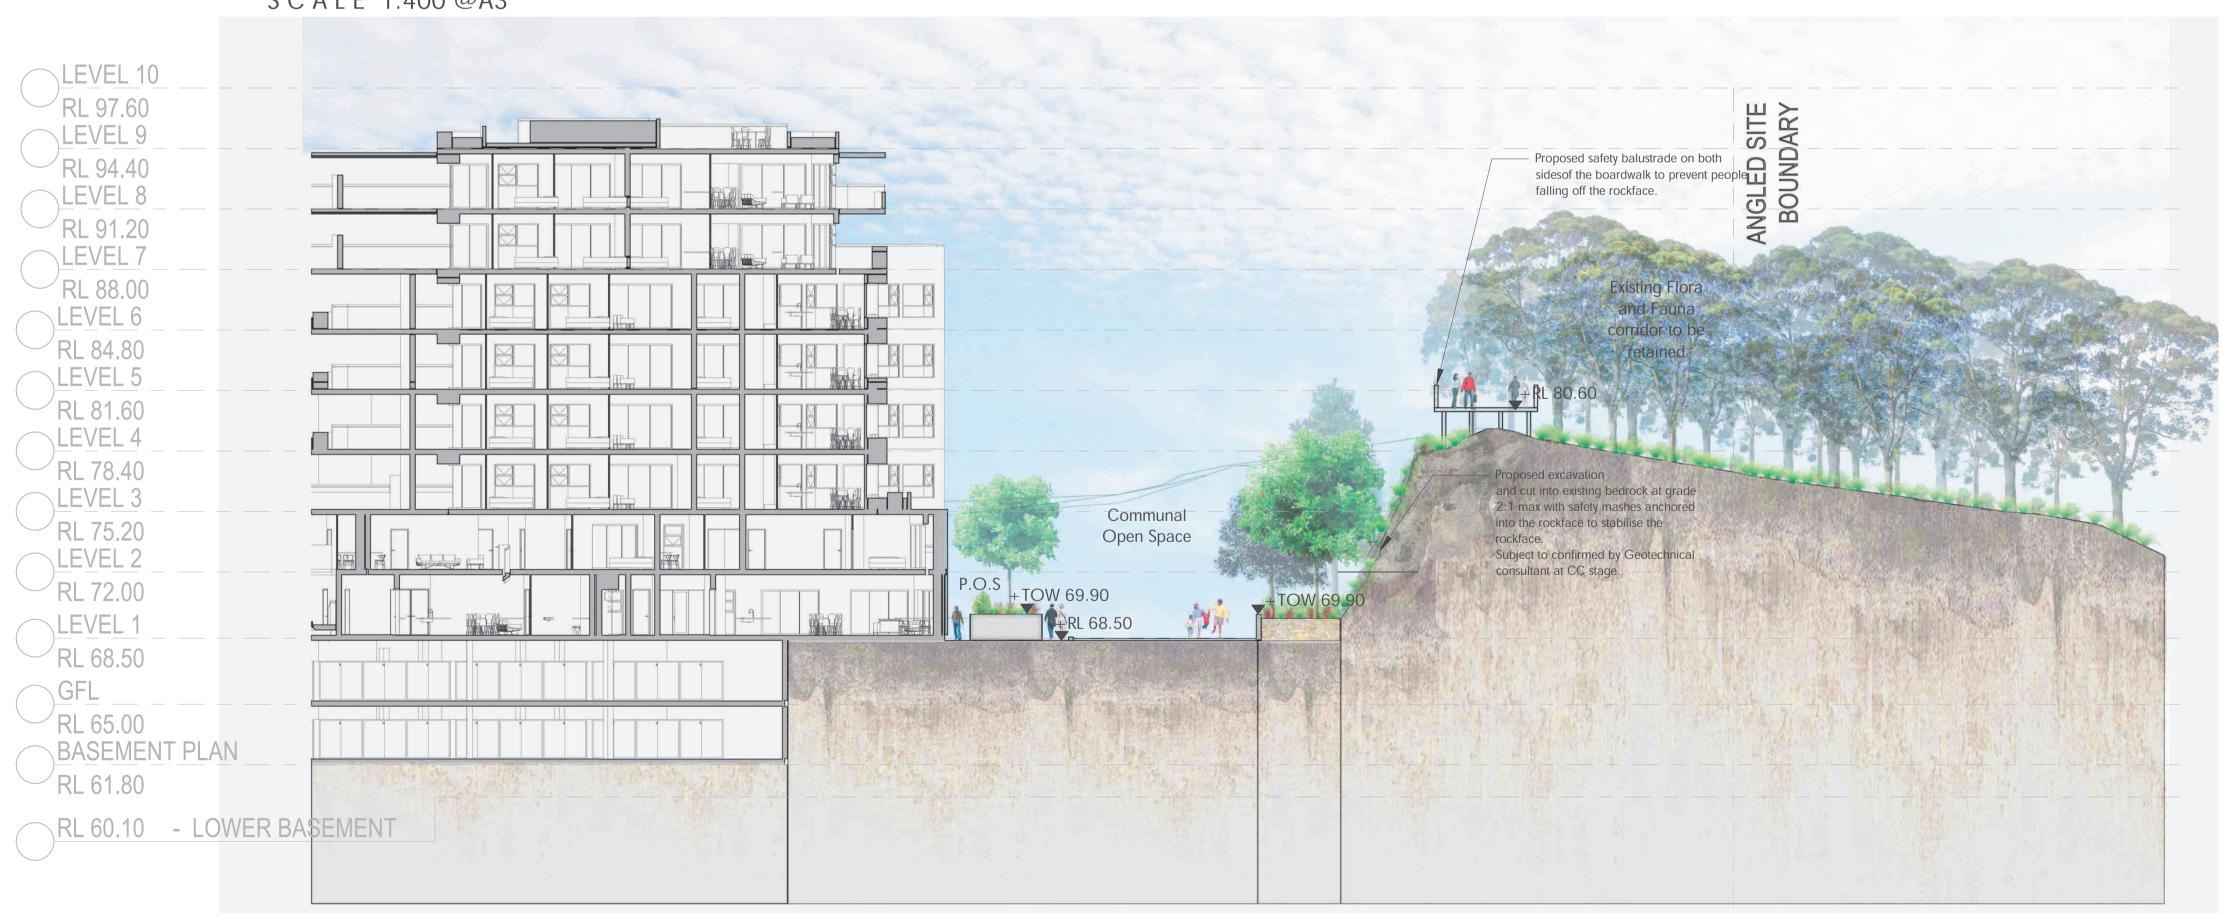

Project Number Drawing Number

Checked: Checker Coordinator: Approver Scale: As indicated @ A1 Date Printed: 26/07/2021 2:10:22 PM

File Name:

SECTION GG S C A L E 1:400 @A3

SECTION HH S C A L E 1:400 @A3

distinctive Living Design Landscape & Interior Architecture - Design - Consultancy 114 Argyle Street, Camden NSW 2570 T +61 2 4655 1881 admin@distinctive.net.au www.distinctive.net.au

9 DA005.3) CUT AND FILL I-I

7 CUT AND FILL G-G
DA002.1 1 : 200

8 CUT AND FILL H-H
5K02 1:200

NOTE: CUT & FILL IS INDICATIVE ONLY AND HAS TO BE DETERMINED DURING CONSTRUCTION ACCORDING TO GEOTECHNICAL ENGINEER

REFER TO GEOTECHNICAL ENGINEER'S DETAILS

LANDSCAPED EMBANKMENT

REFER TO LANDSCAPE ARCHITECTS DETAILS

10 CUT AND FILL J-J

26.07.21 JS JS 27.05.21 JS PL 19.03.21 JS PL RFI SUBMISSION RTS RESUBMISSION SSD DA RESUMMISION SSD DA RESUMMISION (DRAFT) 26.02.21 JS PL ISSUE FOR CONSULTANT 16.02.20 JS PL SSD DA RESUBMISSION 25.08.20 JS PL ISSUE FOR CONSULTANT/RESPONSE 16.07.20 JS PL,SC TO SUBMISSION (3rd) RESPONSE TO SUBMISSIONS (2nd) 14.07.20 JS PL,SC Date Chk Drw Rev. Description