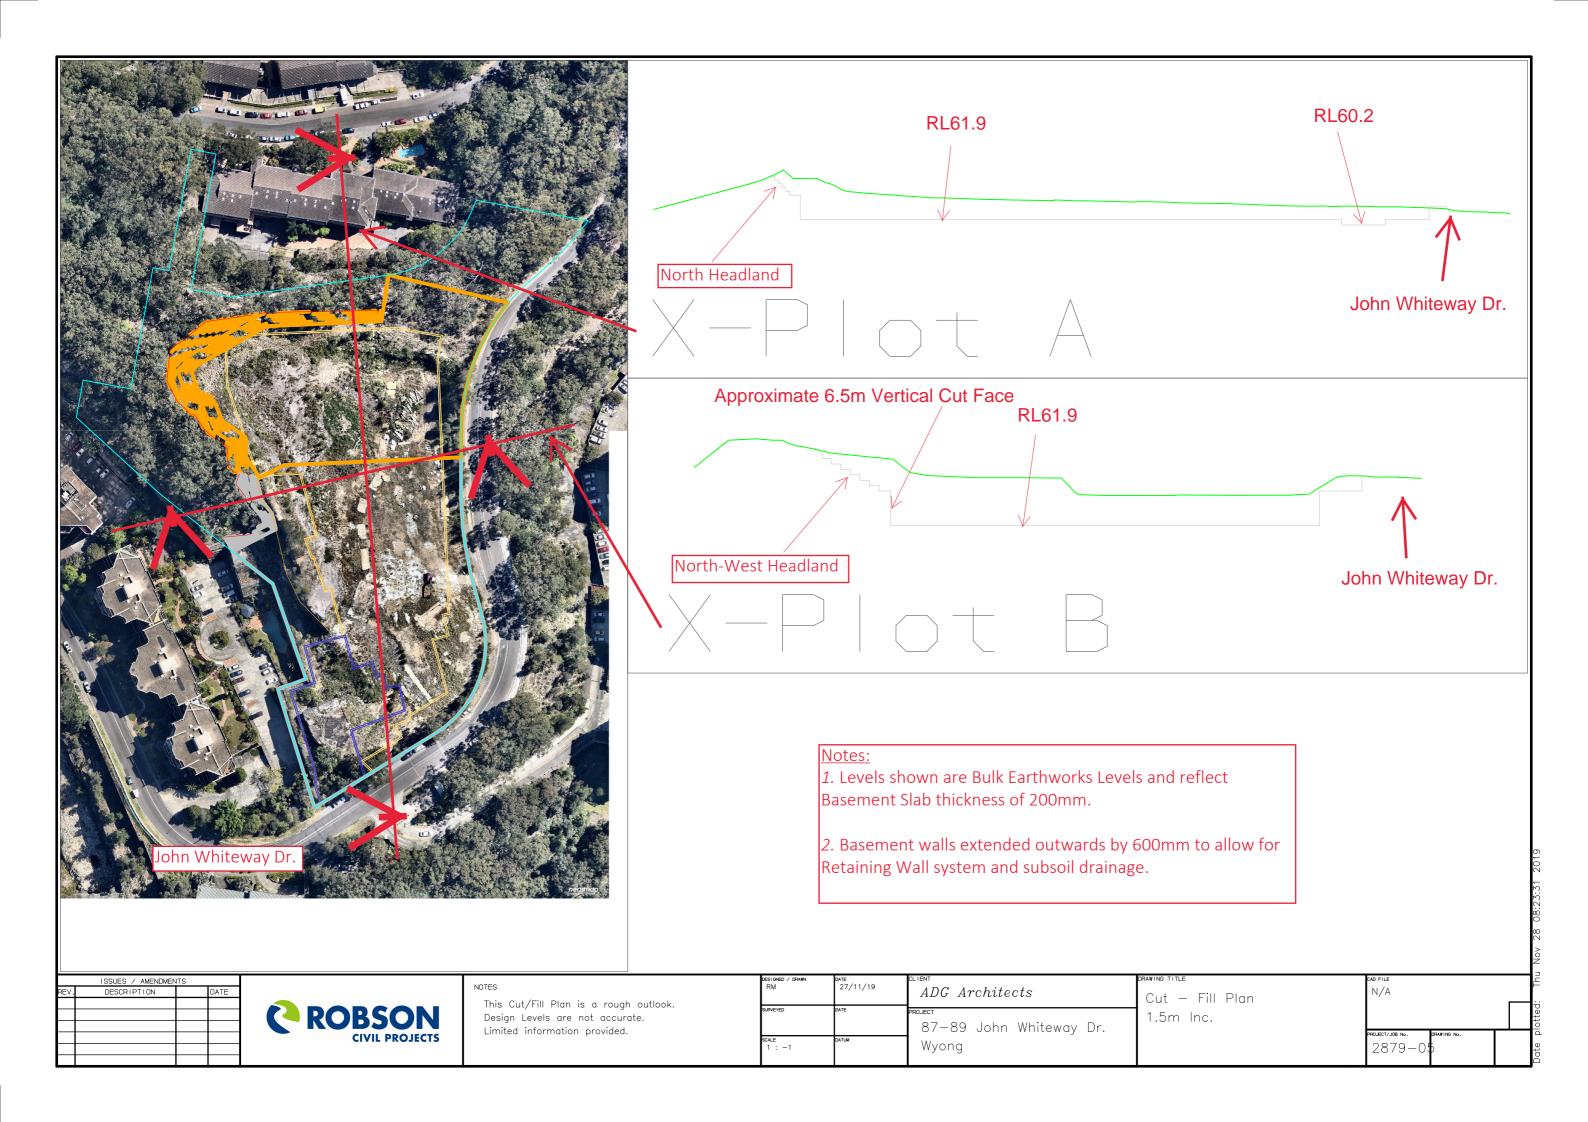

This Cut/Fill Plan is a rough outlook. Design Levels are not accurate. Limited information provided.

| RM              | 27/11/19 | alient ADG Architects           |
|-----------------|----------|---------------------------------|
| SURVEYED        | DATE     | яшет<br>87—89 John Whiteway Dr. |
| SCALE<br>1 : -1 | DATUM    | Wyong                           |

Cut — Fill Plan 1.5m Inc. CAD FILE
N/A

PROJECT/JOB No. GRAWING No.

2879-05

KEY: EXTENT OF BATTER AREA EXTENT OF BASEMENT CUT (RL 60.40 AND RL 61.90) OVER EXCAVATION **OUTLINE AREA BUILDING FOOTPRINT** ABOVE BASEMENT NON-BUILDABLE ZONE TOP EDGE OF QUARRY FACE (APPROX) BASEMENT CUT OUTLINE AREA LEGEND: — -- — SITE BOUNDARY LINE ---- SETBACKS ---- APZ SETBACKS NON-BUILDABLE AREA

SSD DA SUBMISSION
NOT TO BE USED DURING CONSTRUCTION

Coordinator: Approver

Checked: Checker Scale: As indicated @ A1 | Date Printed: 2021-07-26 4:40:33 PM File Name:

—FILL TO BASEMENT —LANDSCAPED EMBANKMENT REFER TO LANDSCAPE ARCHITECTS DETAILS RL 60.10 - LOWER BASEMENT EXISTING GROUND LEVEL BEYOND -EXISTING QUARRY WALL TO NEIGHBOUR

—LANDSCAPED EMBANKMENT REFER TO LANDSCAPE ARCHITECTS DETAILS BASEMENT CUT RL 61.80 EXISTING QUARRY EDGE TO NEIGHBOUR SAW CUT UNSTABLE OUTCROP . ROCK ANCHOR AS REQUIRED, AS PER GEOTECNICAL ENGINEER'S DETAILS

9 DA005.3) CUT AND FILL I-I

7 CUT AND FILL G-G
DA002.1 1 : 200

8 CUT AND FILL H-H
5K02 1:200

NOTE: CUT & FILL IS INDICATIVE ONLY AND HAS TO BE DETERMINED DURING CONSTRUCTION ACCORDING TO GEOTECHNICAL ENGINEER

REFER TO GEOTECHNICAL ENGINEER'S DETAILS

LANDSCAPED EMBANKMENT

REFER TO LANDSCAPE ARCHITECTS DETAILS

10 CUT AND FILL J-J

26.07.21 JS JS 27.05.21 JS PL 19.03.21 JS PL RFI SUBMISSION RTS RESUBMISSION SSD DA RESUMMISION SSD DA RESUMMISION (DRAFT) 26.02.21 JS PL ISSUE FOR CONSULTANT 16.02.20 JS PL SSD DA RESUBMISSION 25.08.20 JS PL ISSUE FOR CONSULTANT/RESPONSE 16.07.20 JS PL,SC TO SUBMISSION (3rd) RESPONSE TO SUBMISSIONS (2nd) 14.07.20 JS PL,SC Date Chk Drw Rev. Description