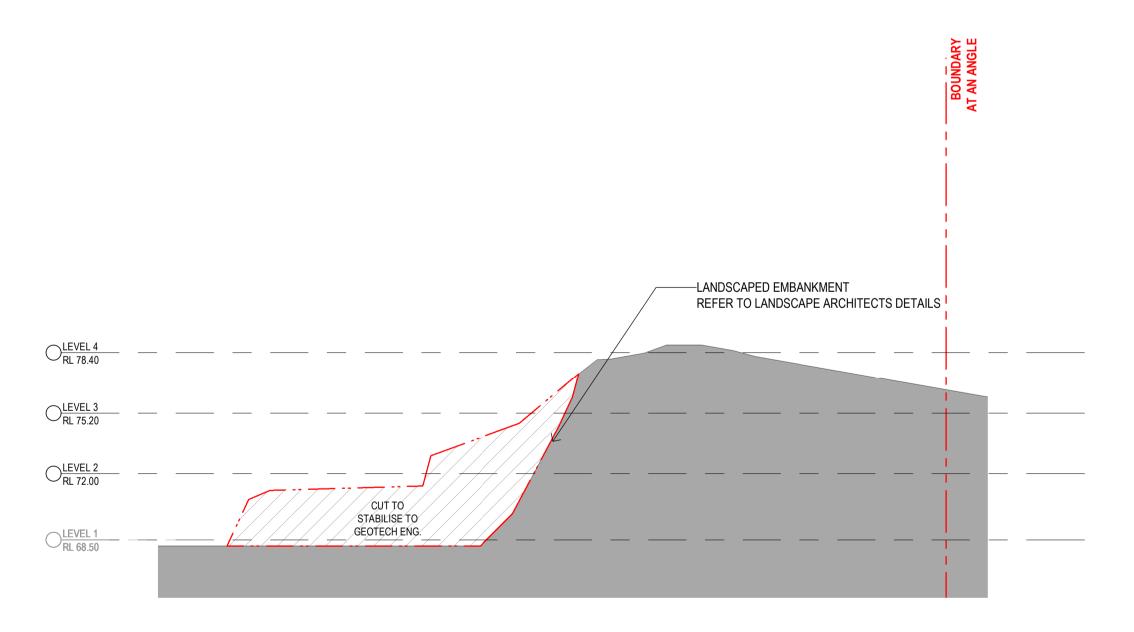

—LANDSCAPED EMBANKMENT REFER TO LANDSCAPE ARCHITECTS DETAILS BASEMENT CUT RL 61.80 EXISTING QUARRY EDGE TO NEIGHBOUR SAW CUT UNSTABLE OUTCROP . ROCK ANCHOR AS REQUIRED, AS PER GEOTECNICAL ENGINEER'S DETAILS

9 DA005.3) CUT AND FILL I-I

7 CUT AND FILL G-G
DA002.1 1 : 200

8 CUT AND FILL H-H
5K02 1:200

NOTE: CUT & FILL IS INDICATIVE ONLY AND HAS TO BE DETERMINED DURING CONSTRUCTION ACCORDING TO GEOTECHNICAL ENGINEER