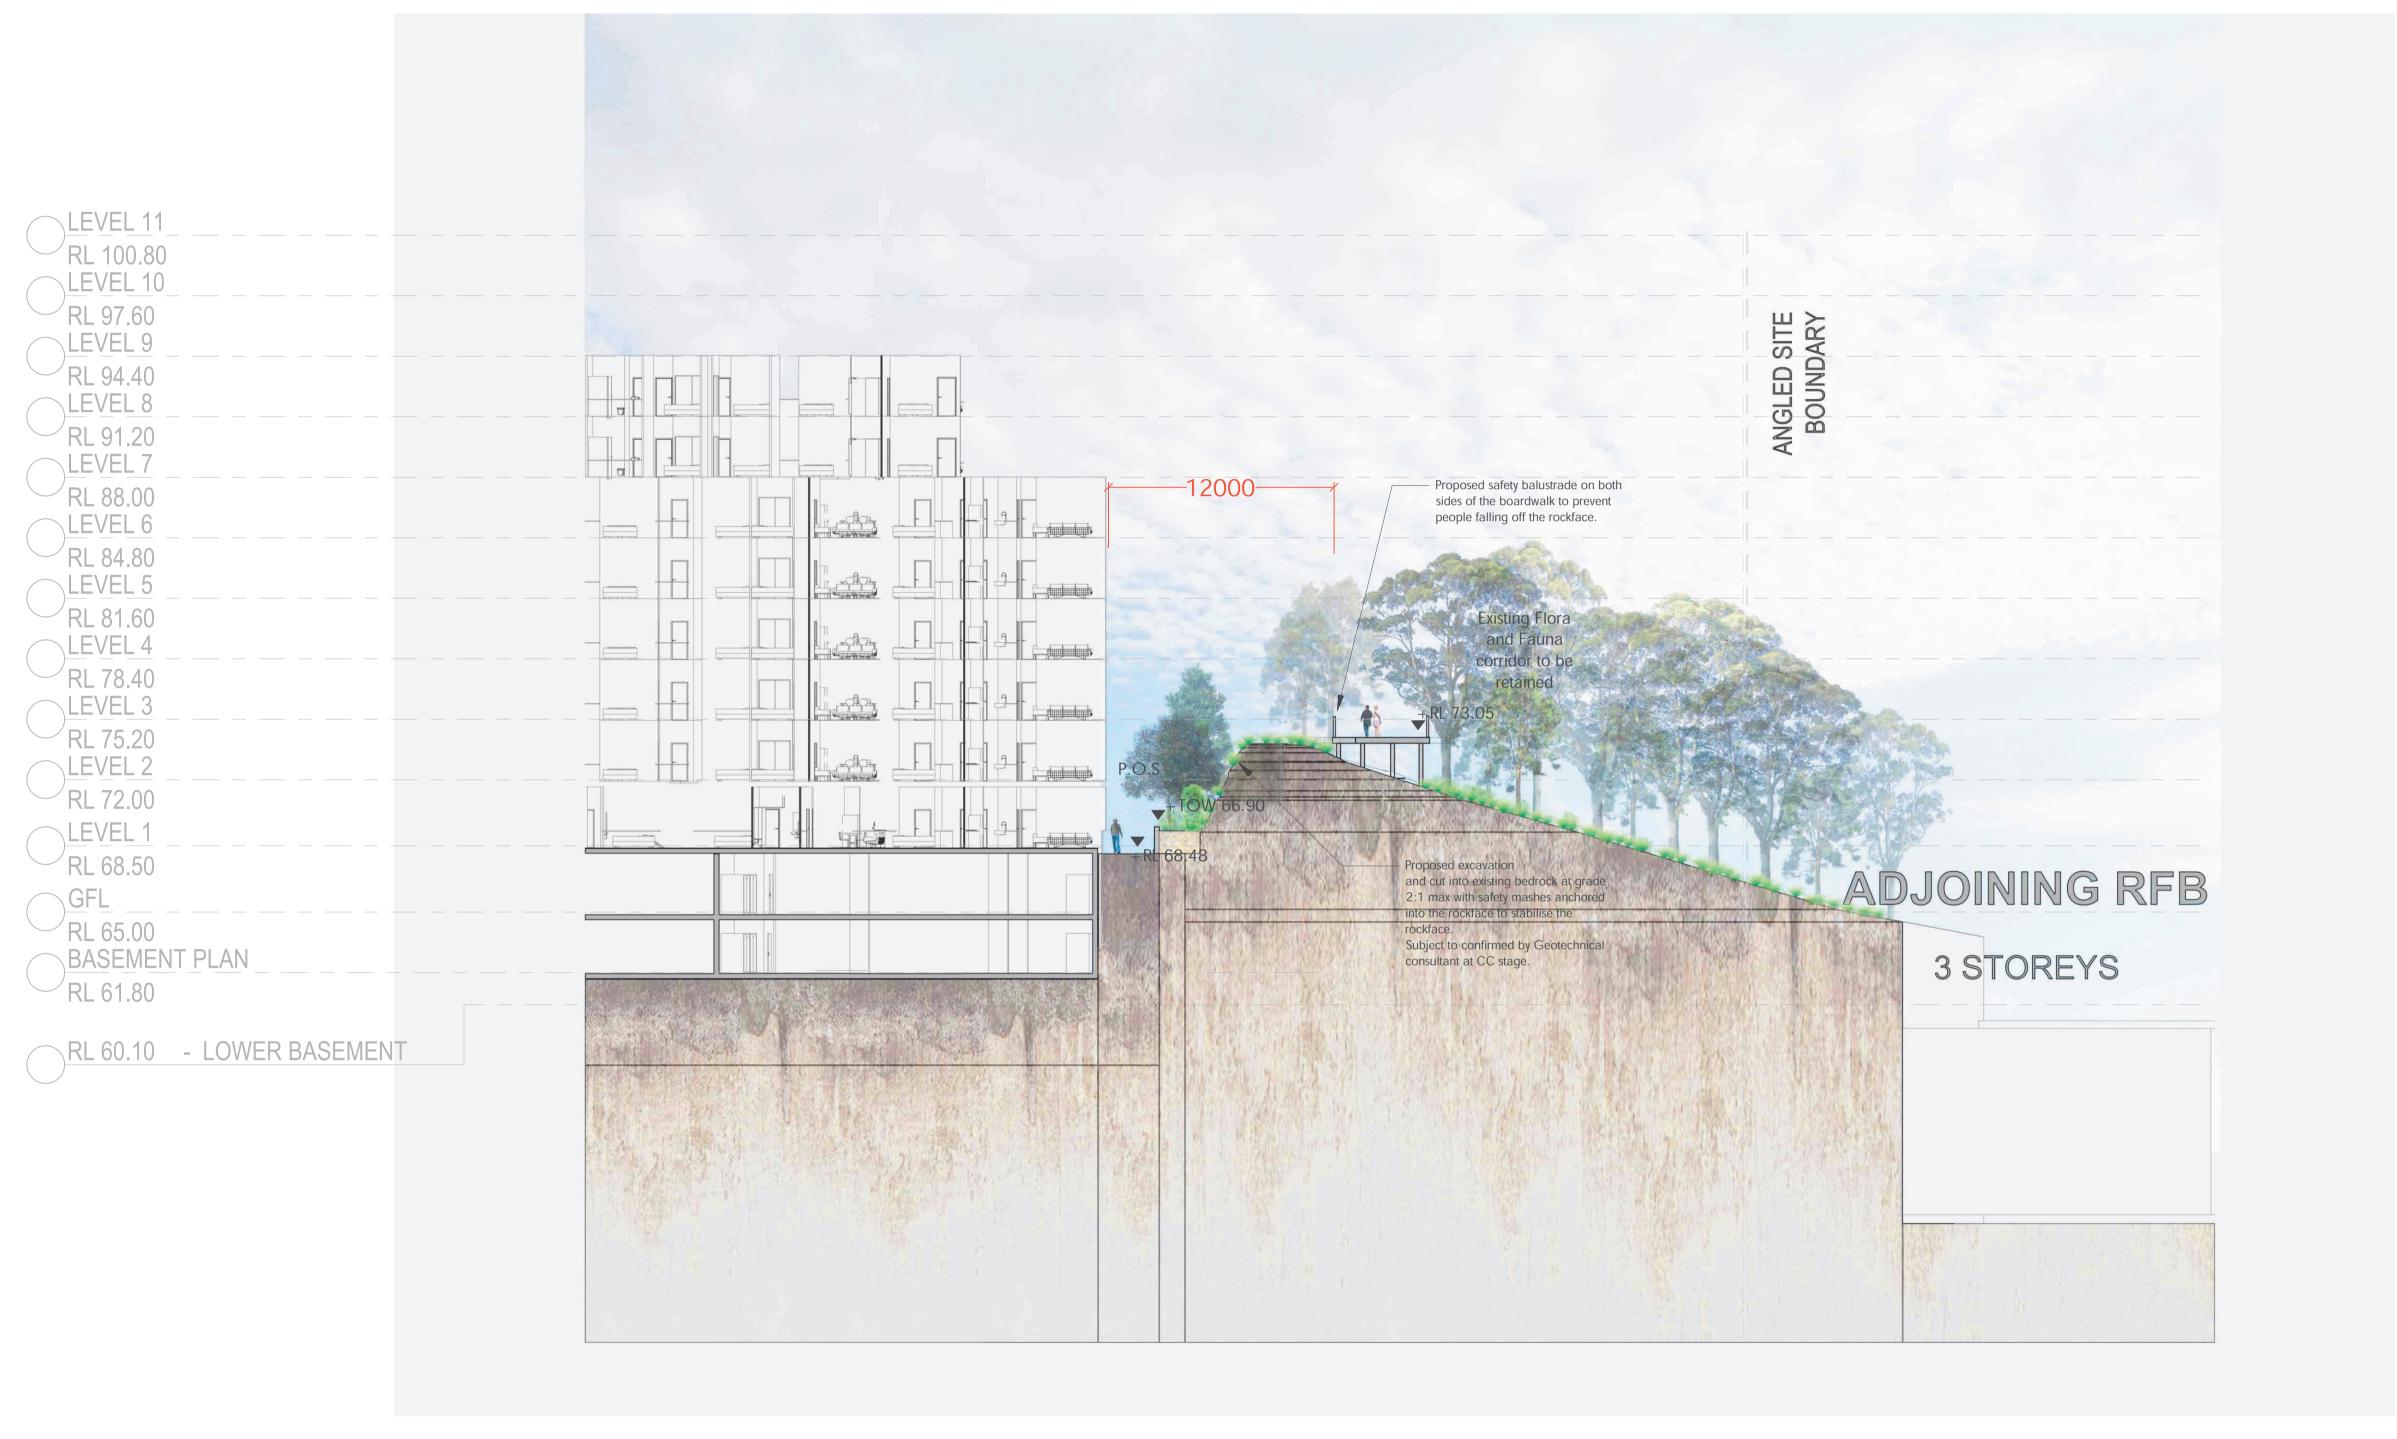

SSD DA SUBMISSION
NOT TO BE USED DURING CONSTRUCTION

Coordinator: Approver

Checked: Checker Scale: As indicated @ A1 | Date Printed: 2021-07-26 4:40:33 PM File Name:

—FILL TO BASEMENT —LANDSCAPED EMBANKMENT REFER TO LANDSCAPE ARCHITECTS DETAILS RL 60.10 - LOWER BASEMENT EXISTING GROUND LEVEL BEYOND -EXISTING QUARRY WALL TO NEIGHBOUR

—LANDSCAPED EMBANKMENT REFER TO LANDSCAPE ARCHITECTS DETAILS BASEMENT CUT RL 61.80 EXISTING QUARRY EDGE TO NEIGHBOUR SAW CUT UNSTABLE OUTCROP . ROCK ANCHOR AS REQUIRED, AS PER GEOTECNICAL ENGINEER'S DETAILS