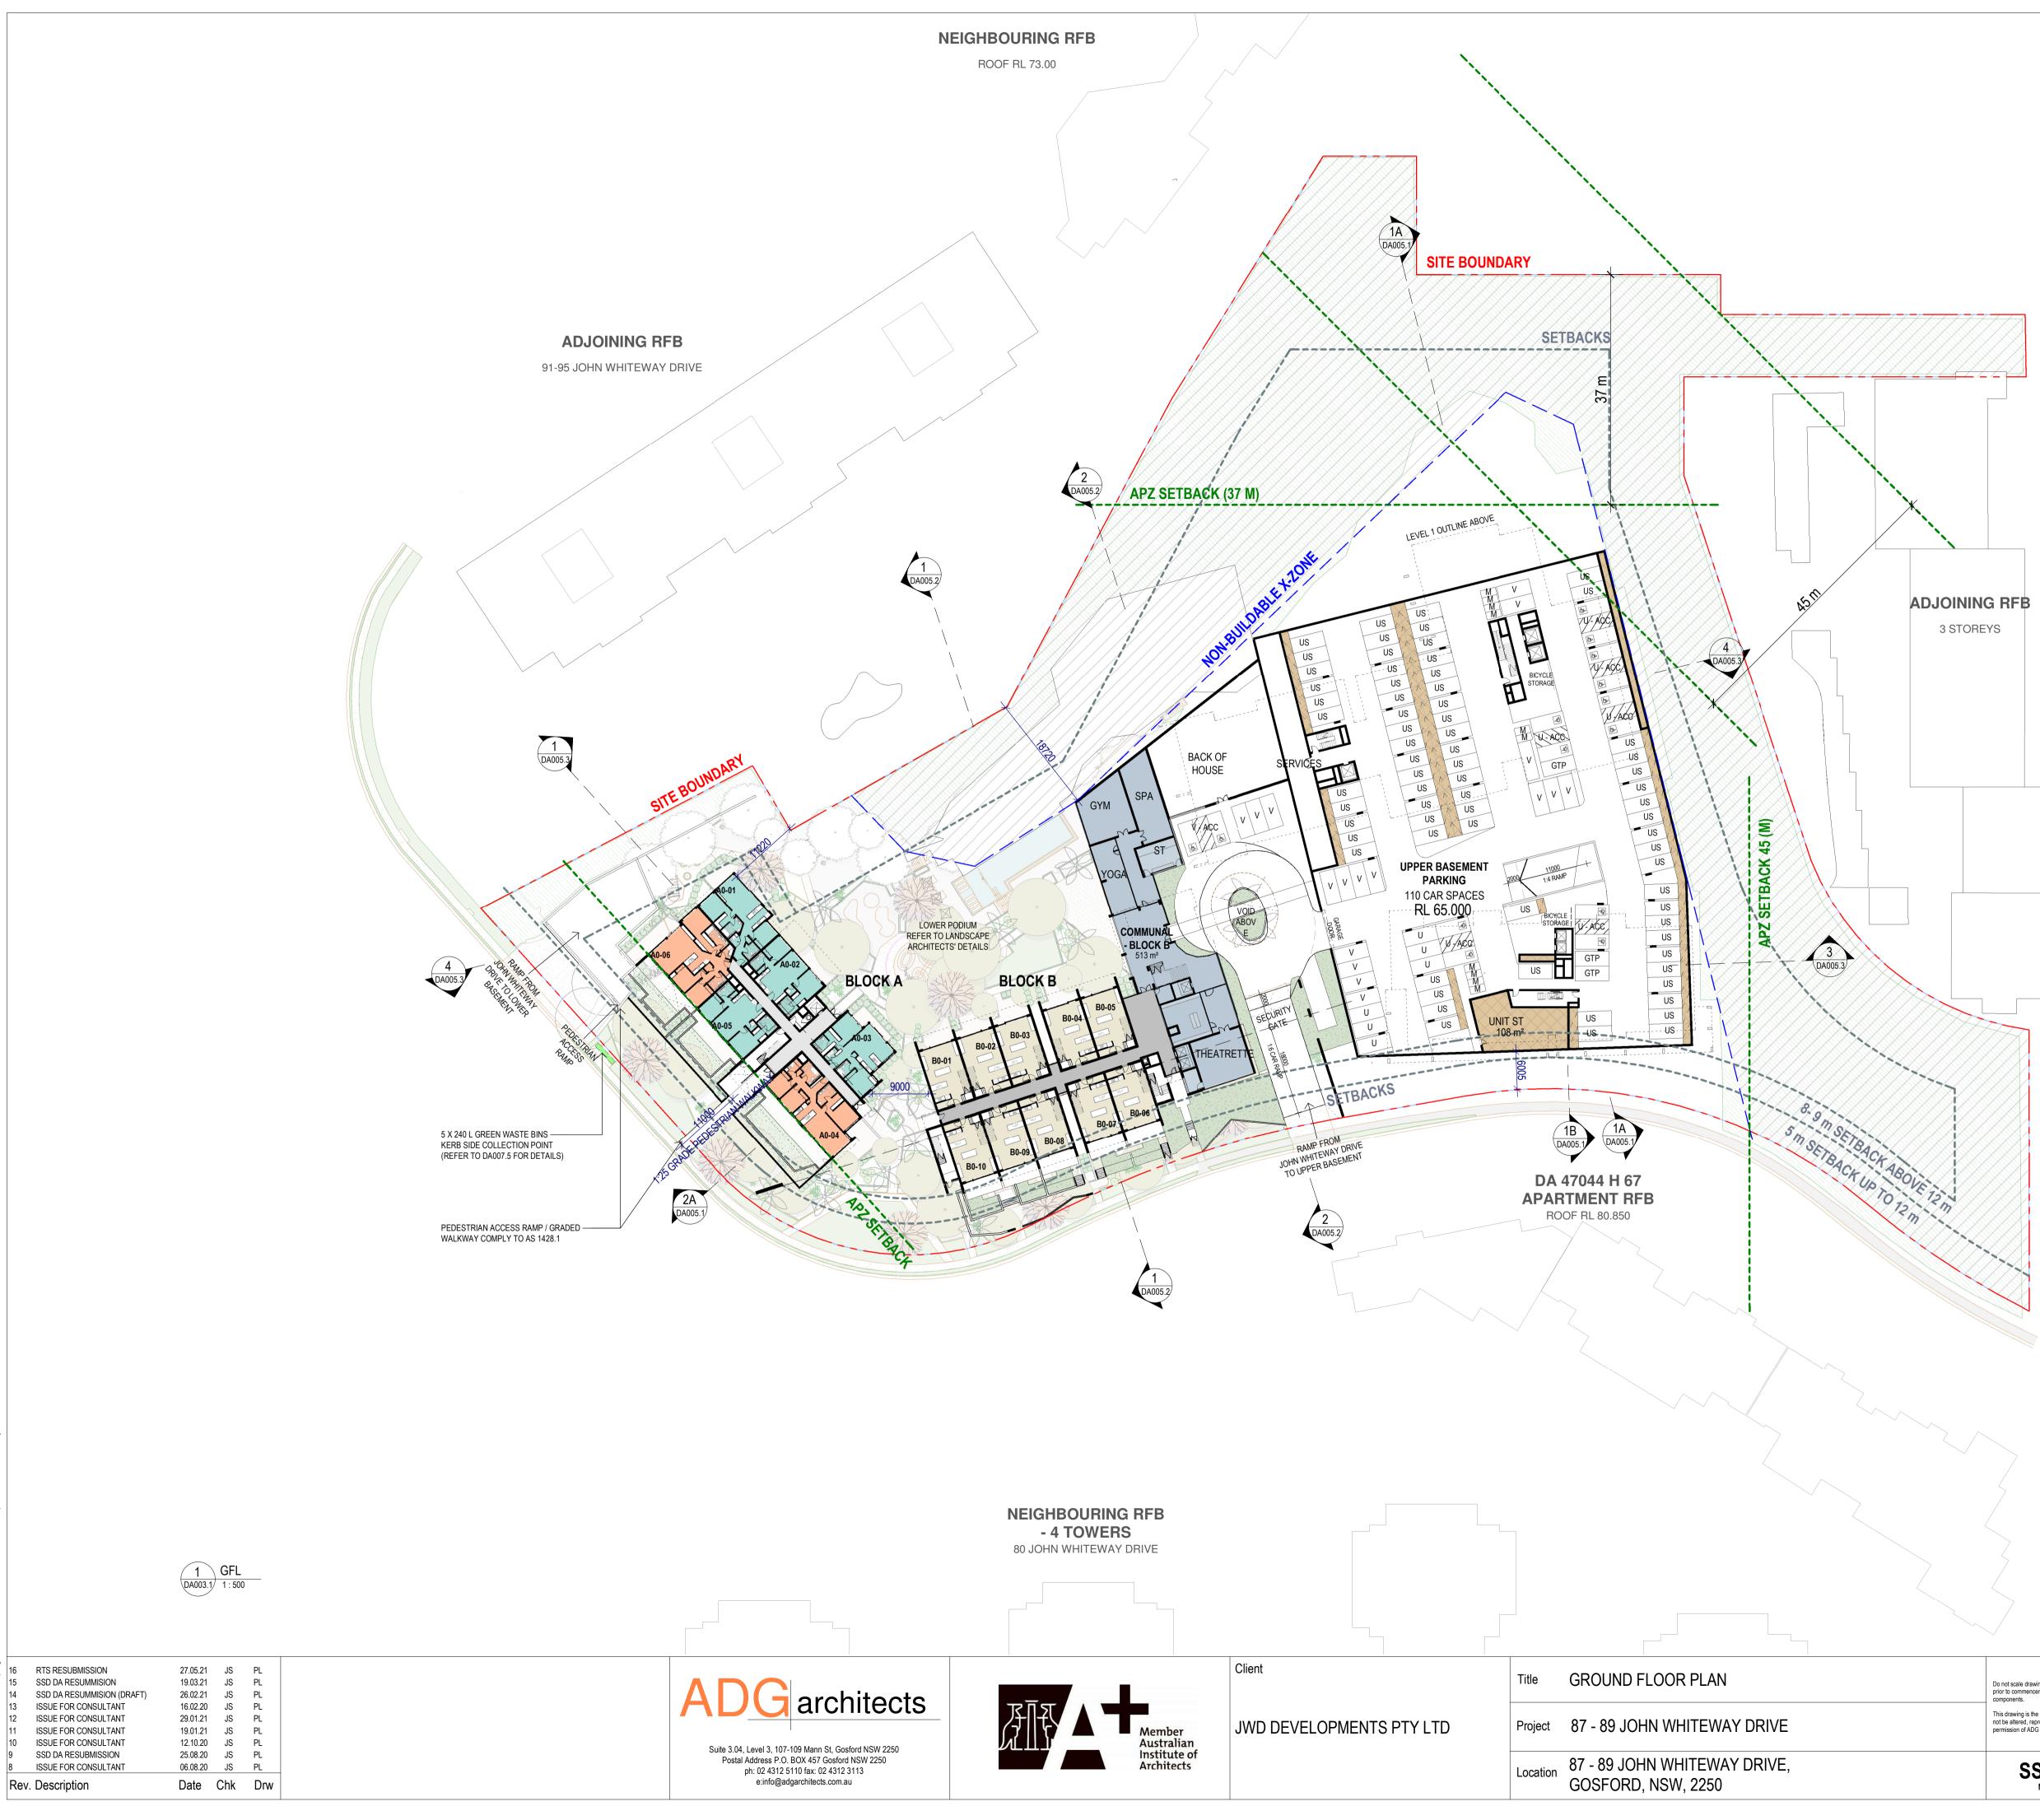

1 BASEMENT PLAN DA003.1 1 : 500

Drw

| AD | G | arch | itect    |
|----|---|------|----------|
|    |   |      | NSW 2250 |

**ADJOINING RFB** 

91-95 JOHN WHITEWAY DRIVE

 $\overline{1}$ 

Do not scale drawings. Use figured dimensions only. Check and verify levels and dimensions on site prior to commencement of any work, the fabrication of shop drawings or the fabrication of