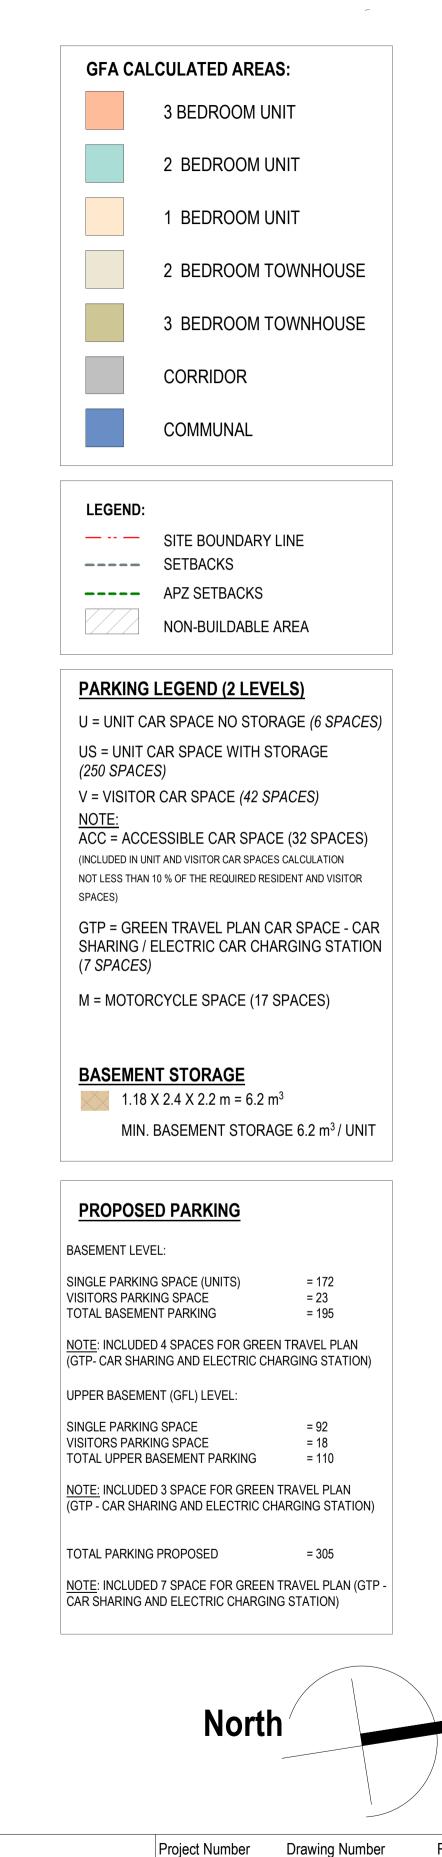

1 BASEMENT PLAN DA003.1 1 : 500

Drw

| AD | G | arch | itect    |
|----|---|------|----------|
|    |   |      | NSW 2250 |

**ADJOINING RFB** 

91-95 JOHN WHITEWAY DRIVE

 $\overline{1}$ 

Do not scale drawings. Use figured dimensions only. Check and verify levels and dimensions on site prior to commencement of any work, the fabrication of shop drawings or the fabrication of