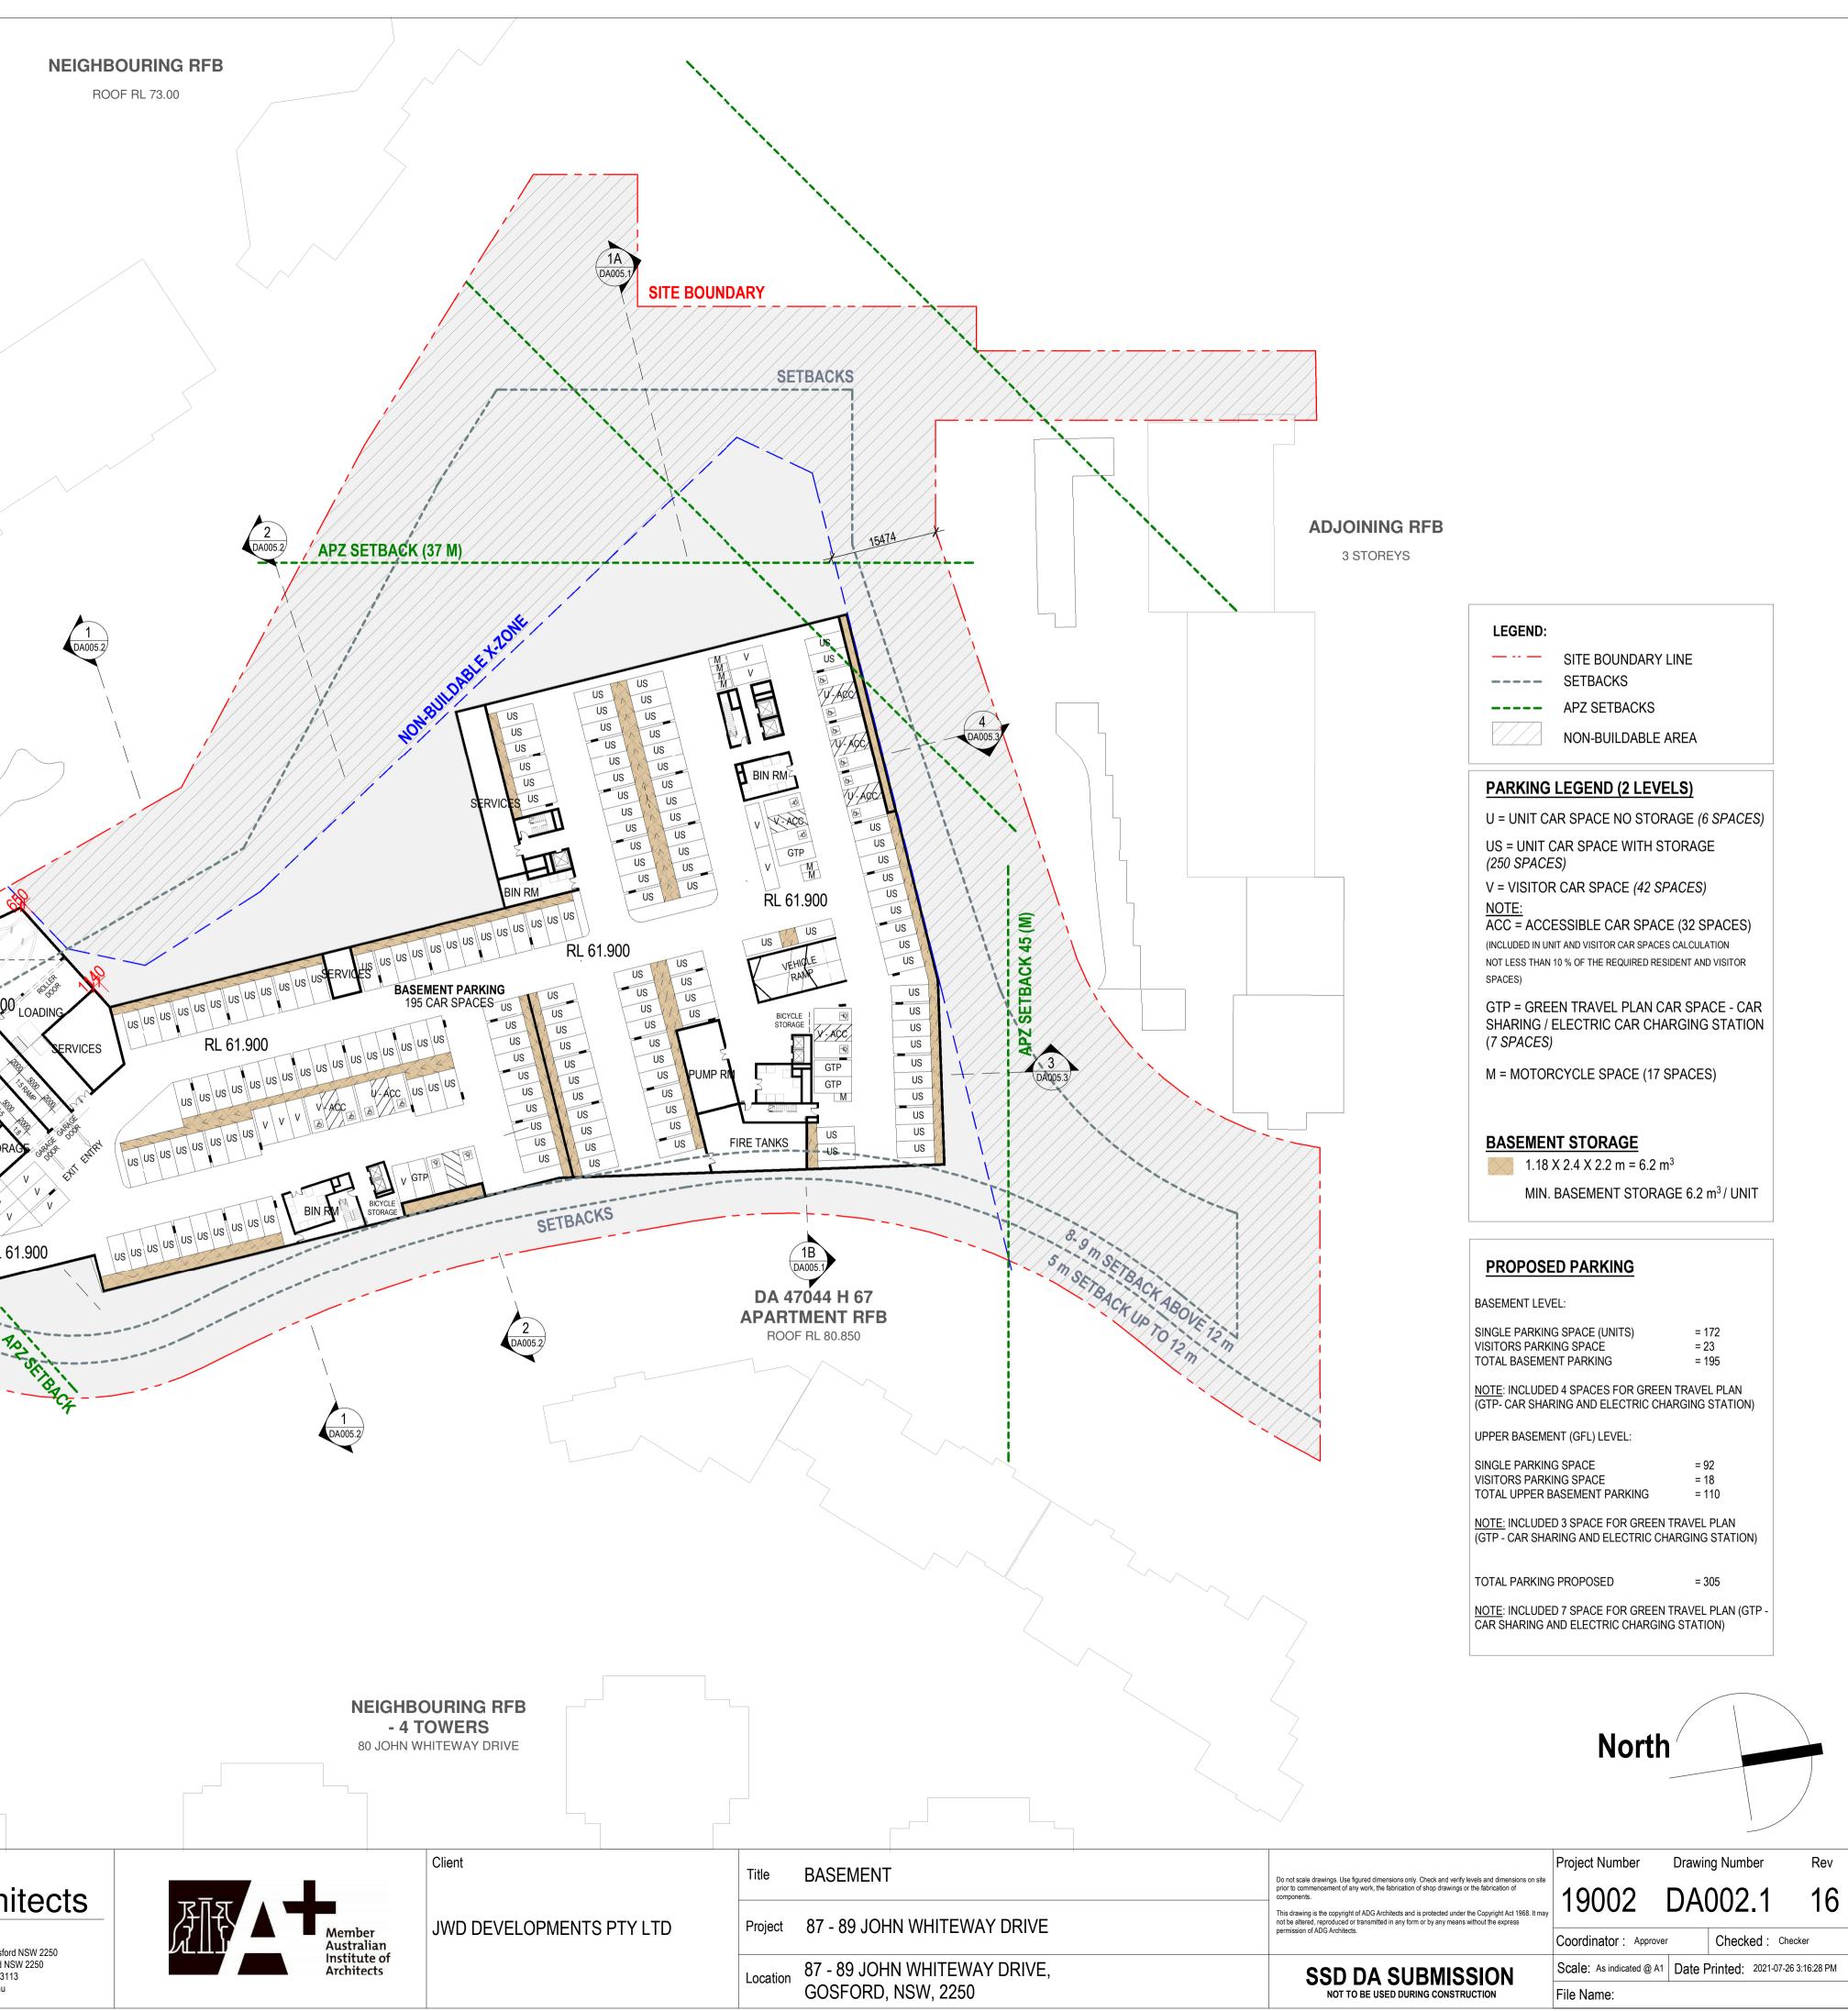

1 BASEMENT PLAN DA003.1 1 : 500

Drw

| AD | G | arch | itect    |
|----|---|------|----------|
|    |   |      | NSW 2250 |

**ADJOINING RFB** 

91-95 JOHN WHITEWAY DRIVE

 $\overline{1}$ 

Do not scale drawings. Use figured dimensions only. Check and verify levels and dimensions on site prior to commencement of any work, the fabrication of shop drawings or the fabrication of