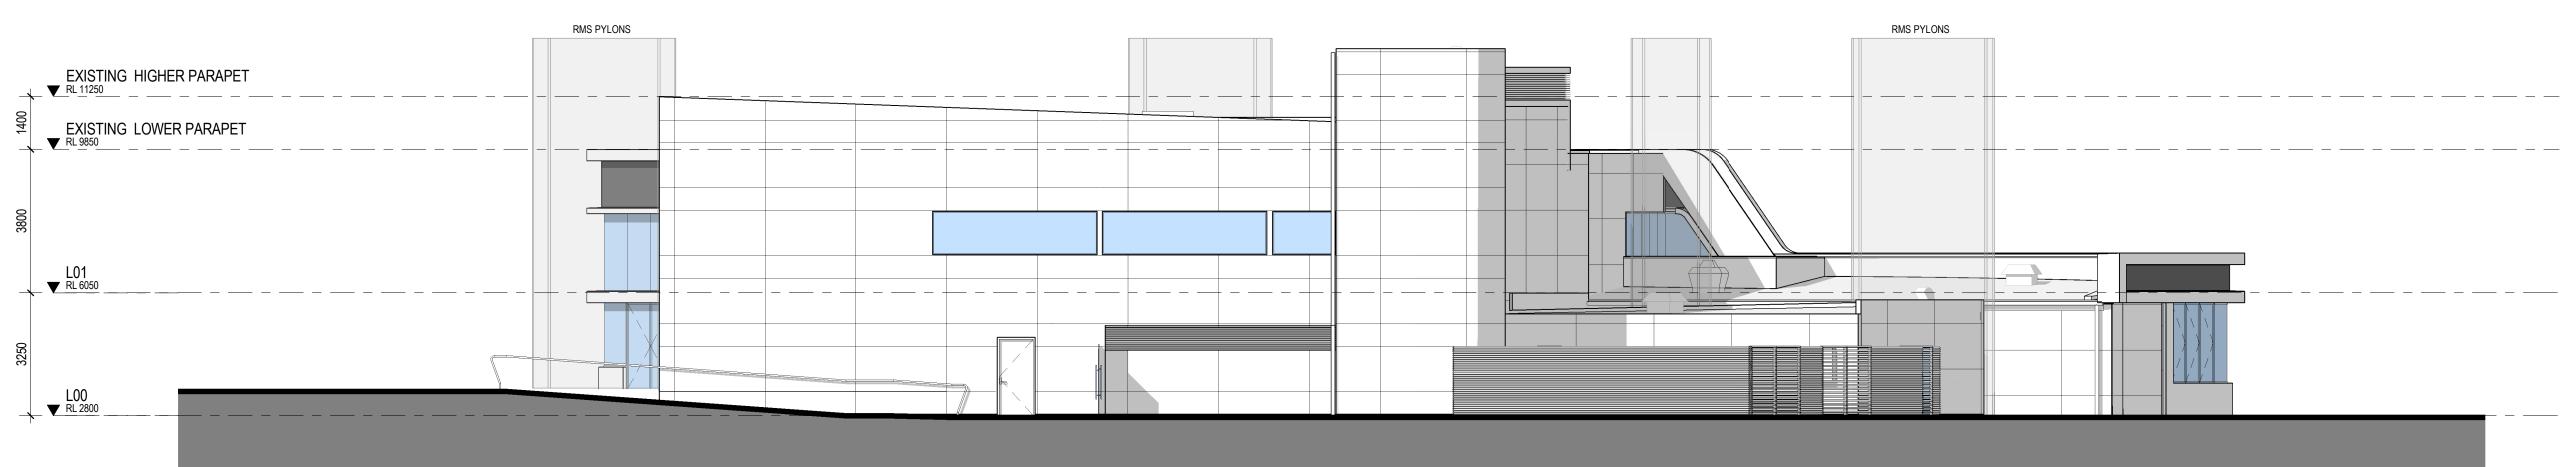

3 NORTH ELEVATION - SIGNAGE ZONES SCALE 1:100

2 EAST ELEVATION - SIGNAGE ZONES SCALE 1:100

1 WEST ELEVATION - SIGNAGE ZONES SCALE 1:100

PROPOSED SIGN PROJECTION

4 SOUTH ELEVATION - SIGNAGE ZONES SCALE 1:100