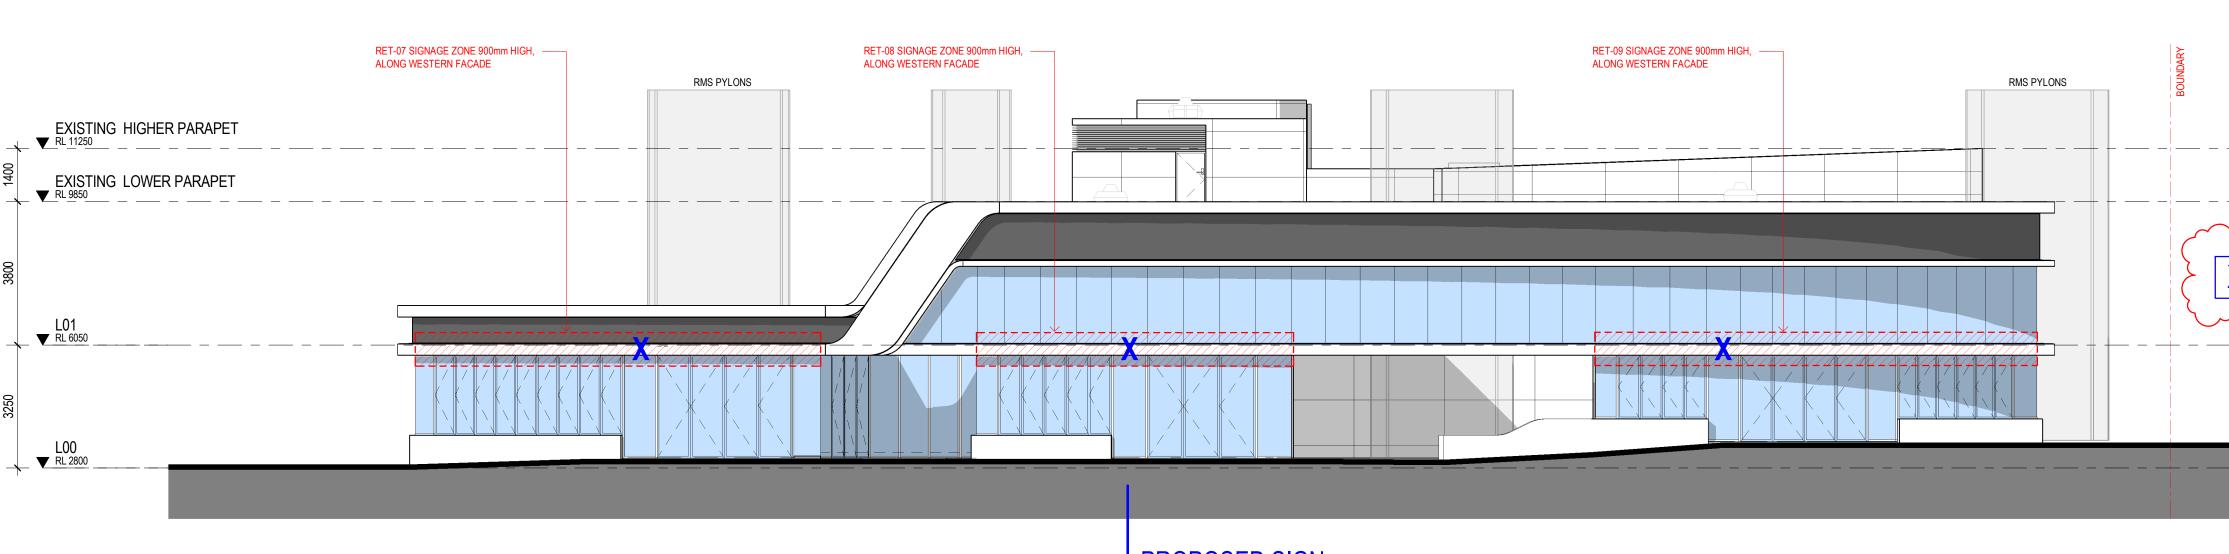

3 NORTH ELEVATION - SIGNAGE ZONES SCALE 1:100

2 EAST ELEVATION - SIGNAGE ZONES SCALE 1:100

1 WEST ELEVATION - SIGNAGE ZONES SCALE 1:100

PROPOSED SIGN PROJECTION

4 SOUTH ELEVATION - SIGNAGE ZONES SCALE 1:100