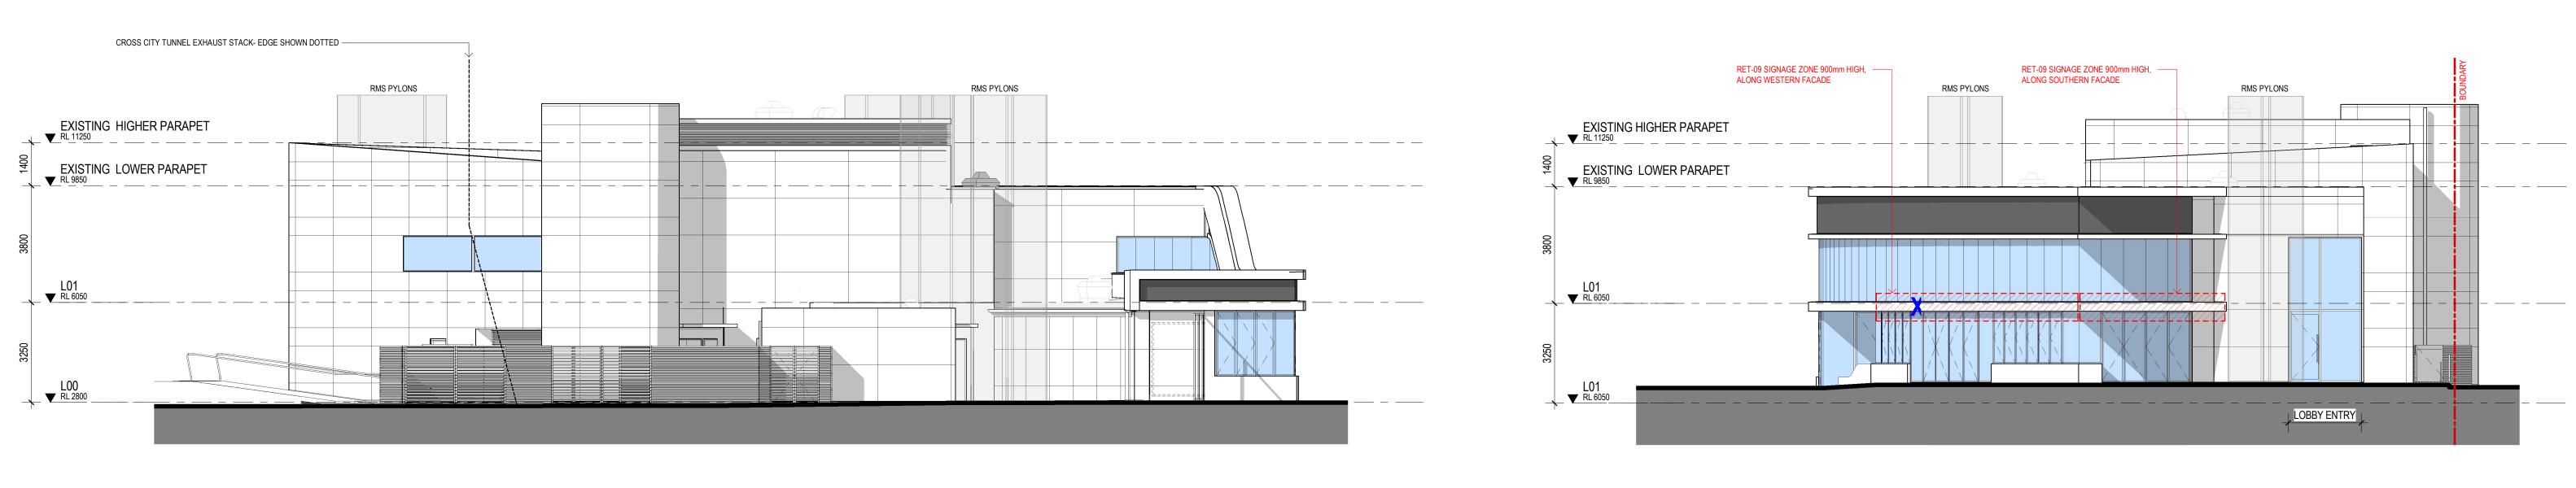

3 NORTH ELEVATION - SIGNAGE ZONES SCALE 1:100

2 EAST ELEVATION - SIGNAGE ZONES SCALE 1:100

1 WEST ELEVATION - SIGNAGE ZONES SCALE 1:100

PROPOSED SIGN PROJECTION

4 SOUTH ELEVATION - SIGNAGE ZONES SCALE 1:100