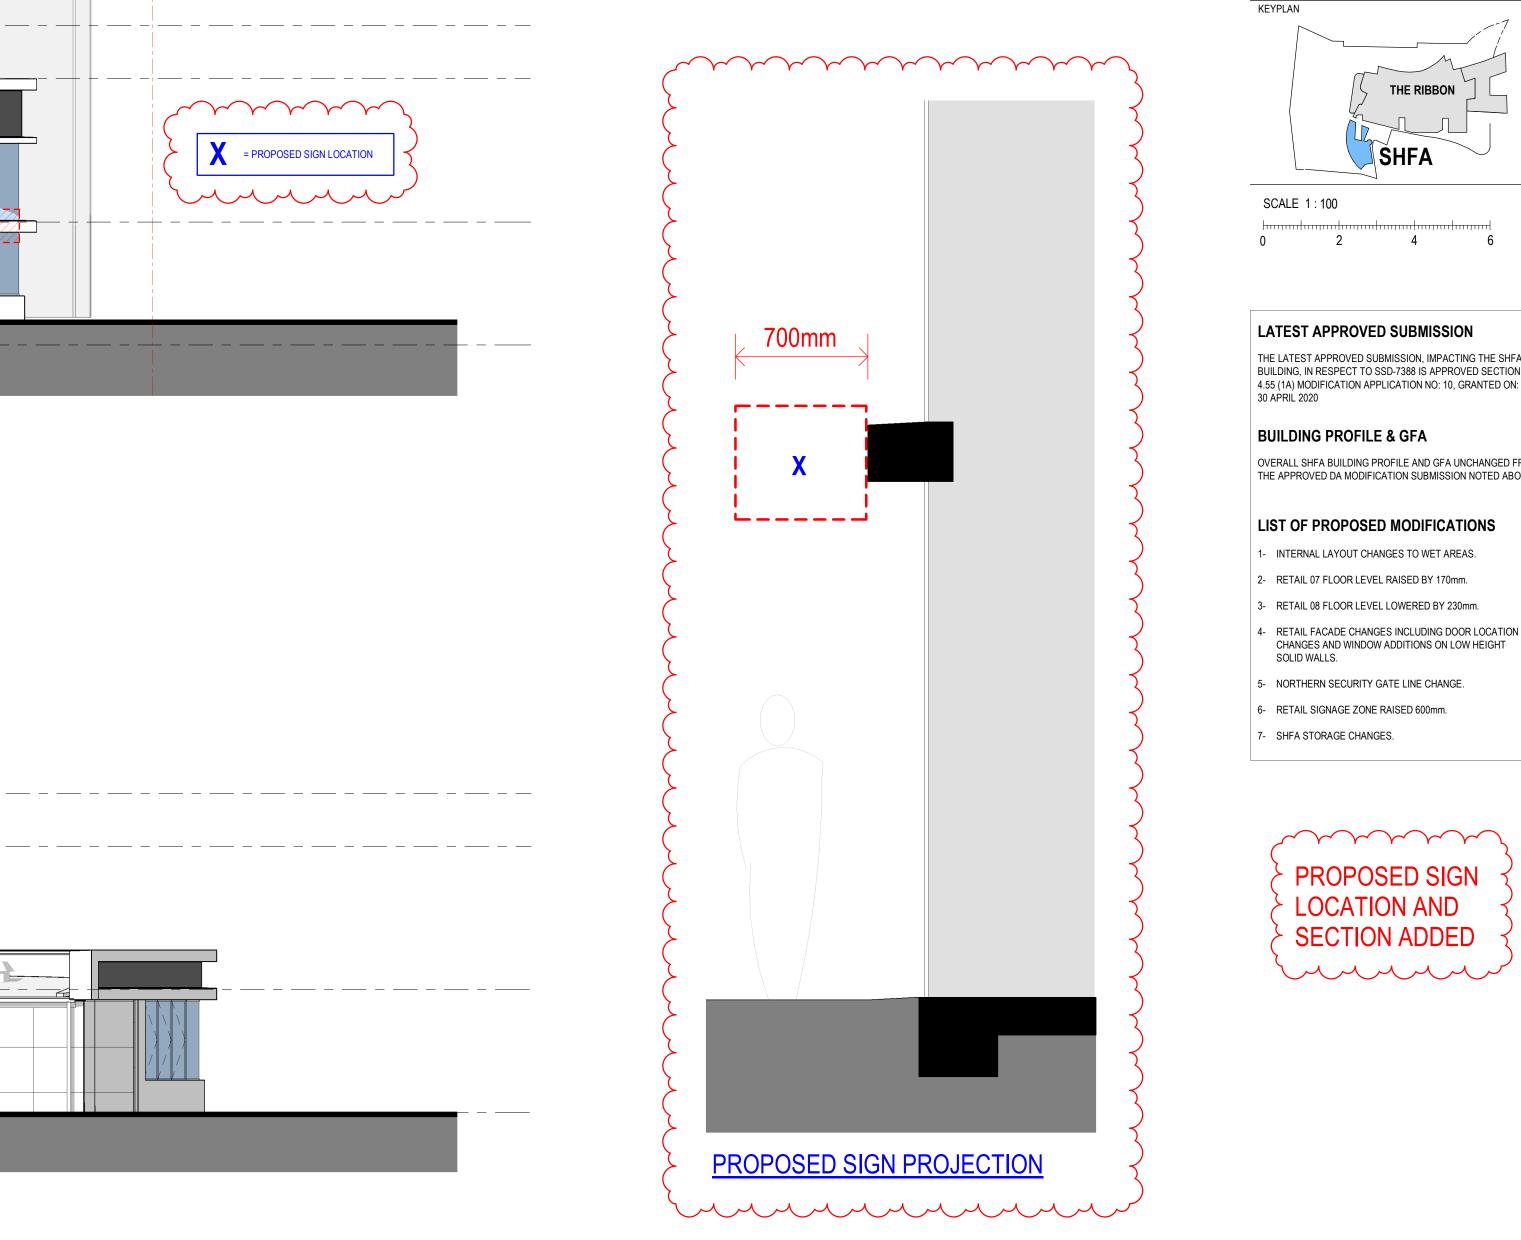

3 NORTH ELEVATION - SIGNAGE ZONES SCALE 1:100

2 EAST ELEVATION - SIGNAGE ZONES SCALE 1:100

1 WEST ELEVATION - SIGNAGE ZONES SCALE 1:100

PROPOSED SIGN PROJECTION

4 SOUTH ELEVATION - SIGNAGE ZONES SCALE 1:100

# SHF-DDA-7000-DA Original Sheet Size B1- 1000 x 707

22/04/2021 22/01/2021 DATE

PROPOSED SIGN LOCATION AND SECTION ADDED mm

LIST OF PROPOSED MODIFICATIONS

OVERALL SHFA BUILDING PROFILE AND GFA UNCHANGED FROM THE APPROVED DA MODIFICATION SUBMISSION NOTED ABOVE.

BUILDING, IN RESPECT TO SSD-7388 IS APPROVED SECTION 4.55 (1A) MODIFICATION APPLICATION NO: 10, GRANTED ON:

THE LATEST APPROVED SUBMISSION, IMPACTING THE SHFA

2 4 6

THE RIBBO