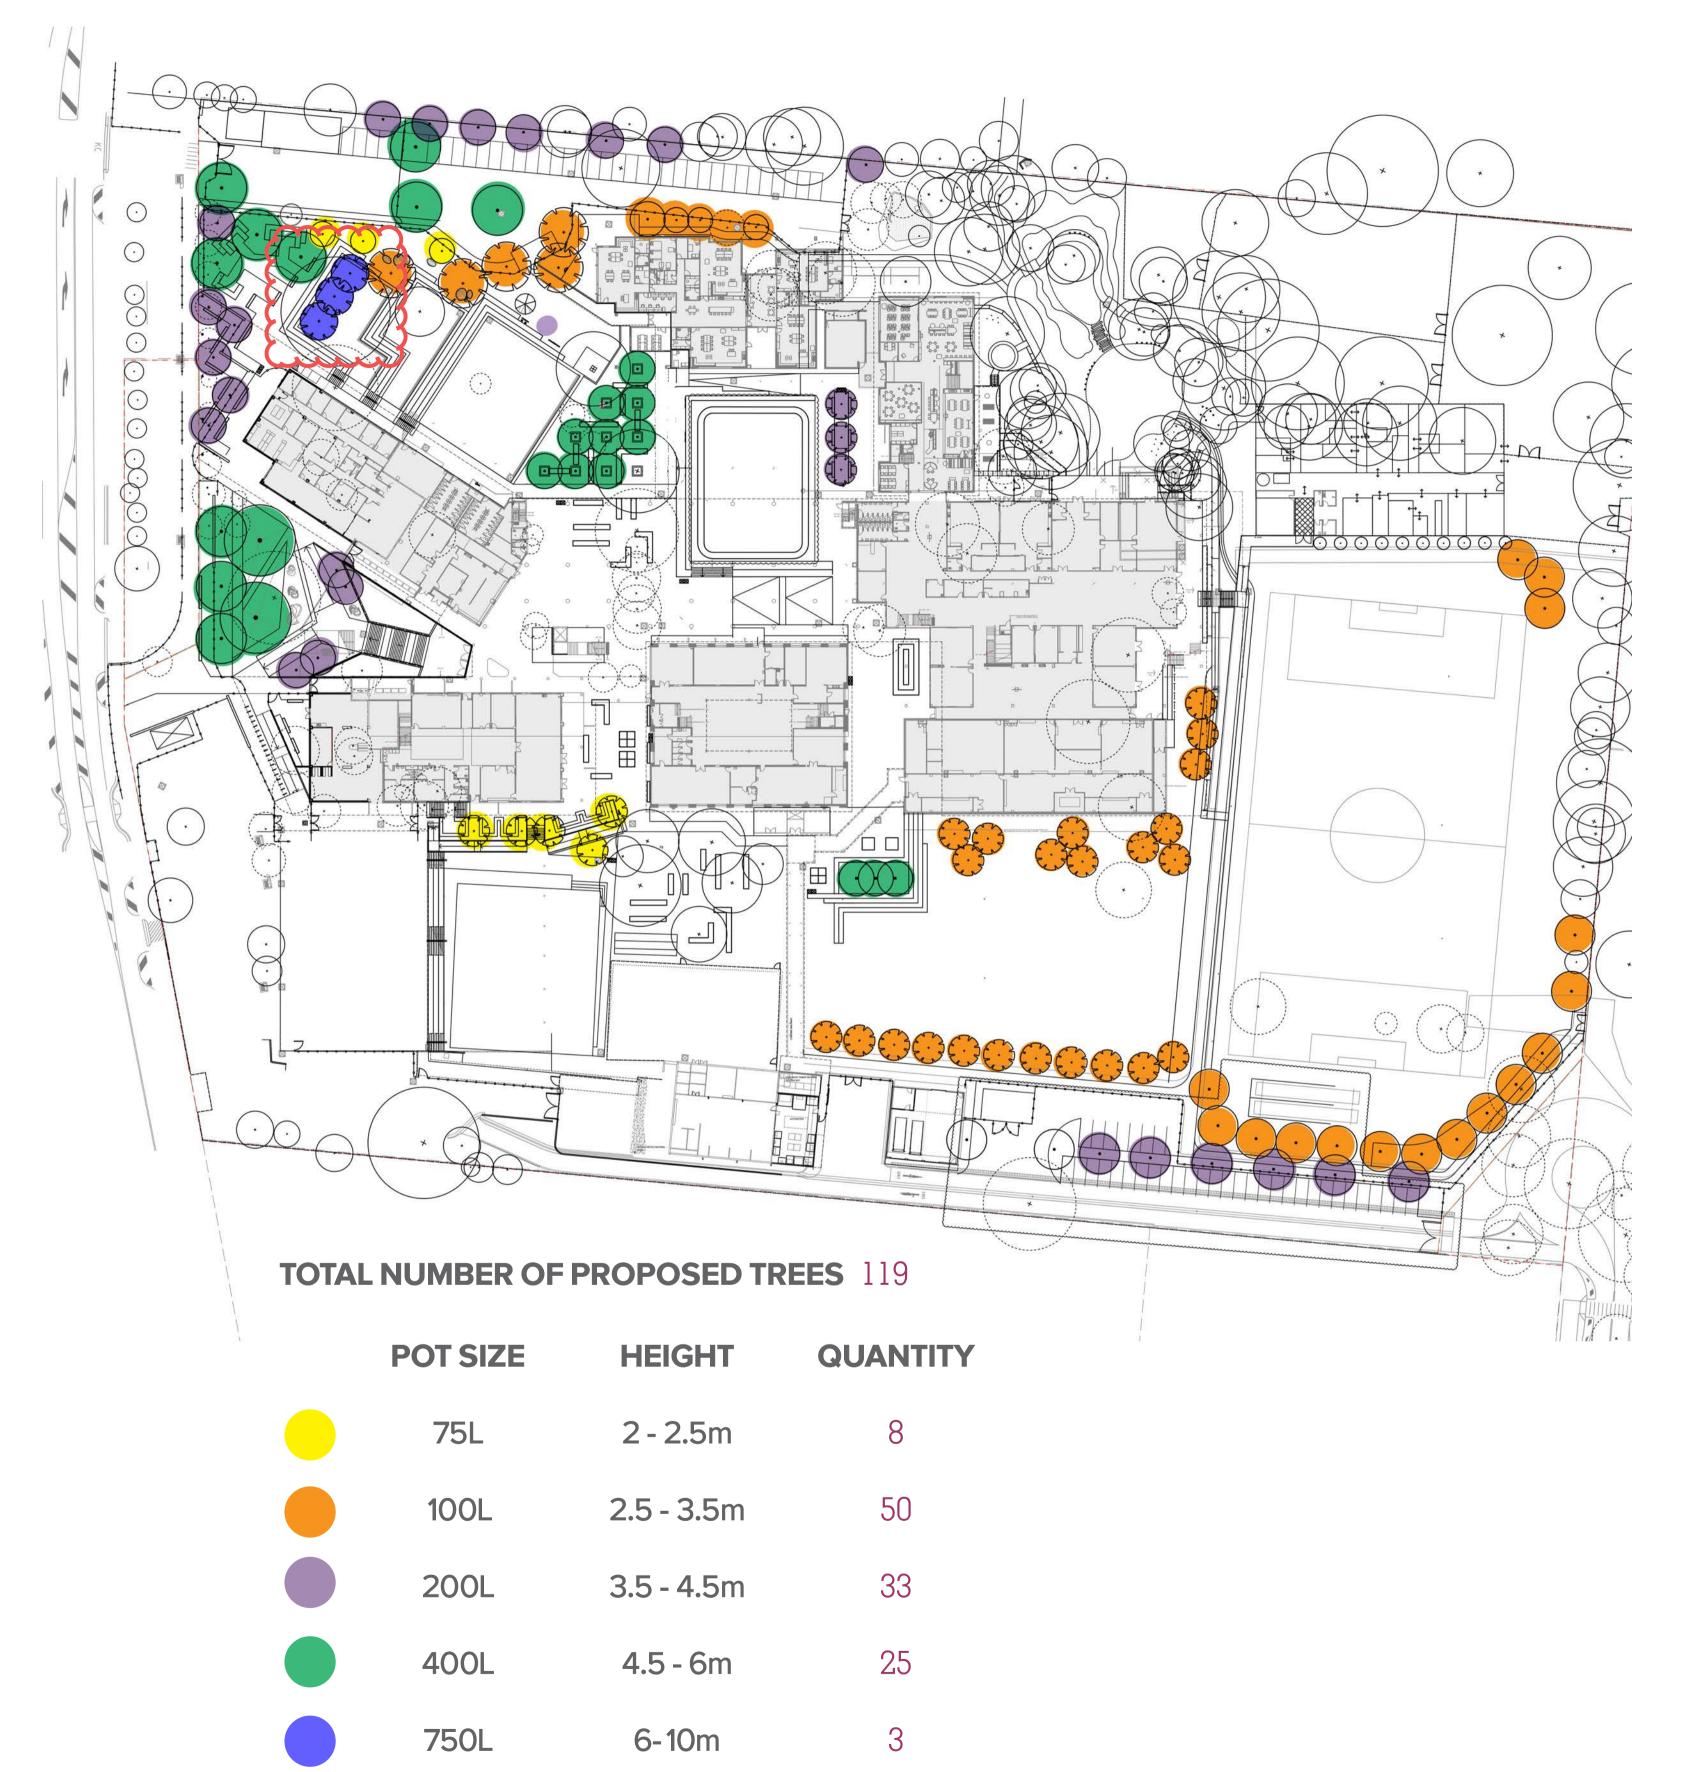

## SOFTSCAPE | TREE SIZE SPECIFICATION & FORMAL SOFTSCAPE AREAS

PICTON HIGH SCHOOL LANDSCAPE DESIGN REPORT SSD