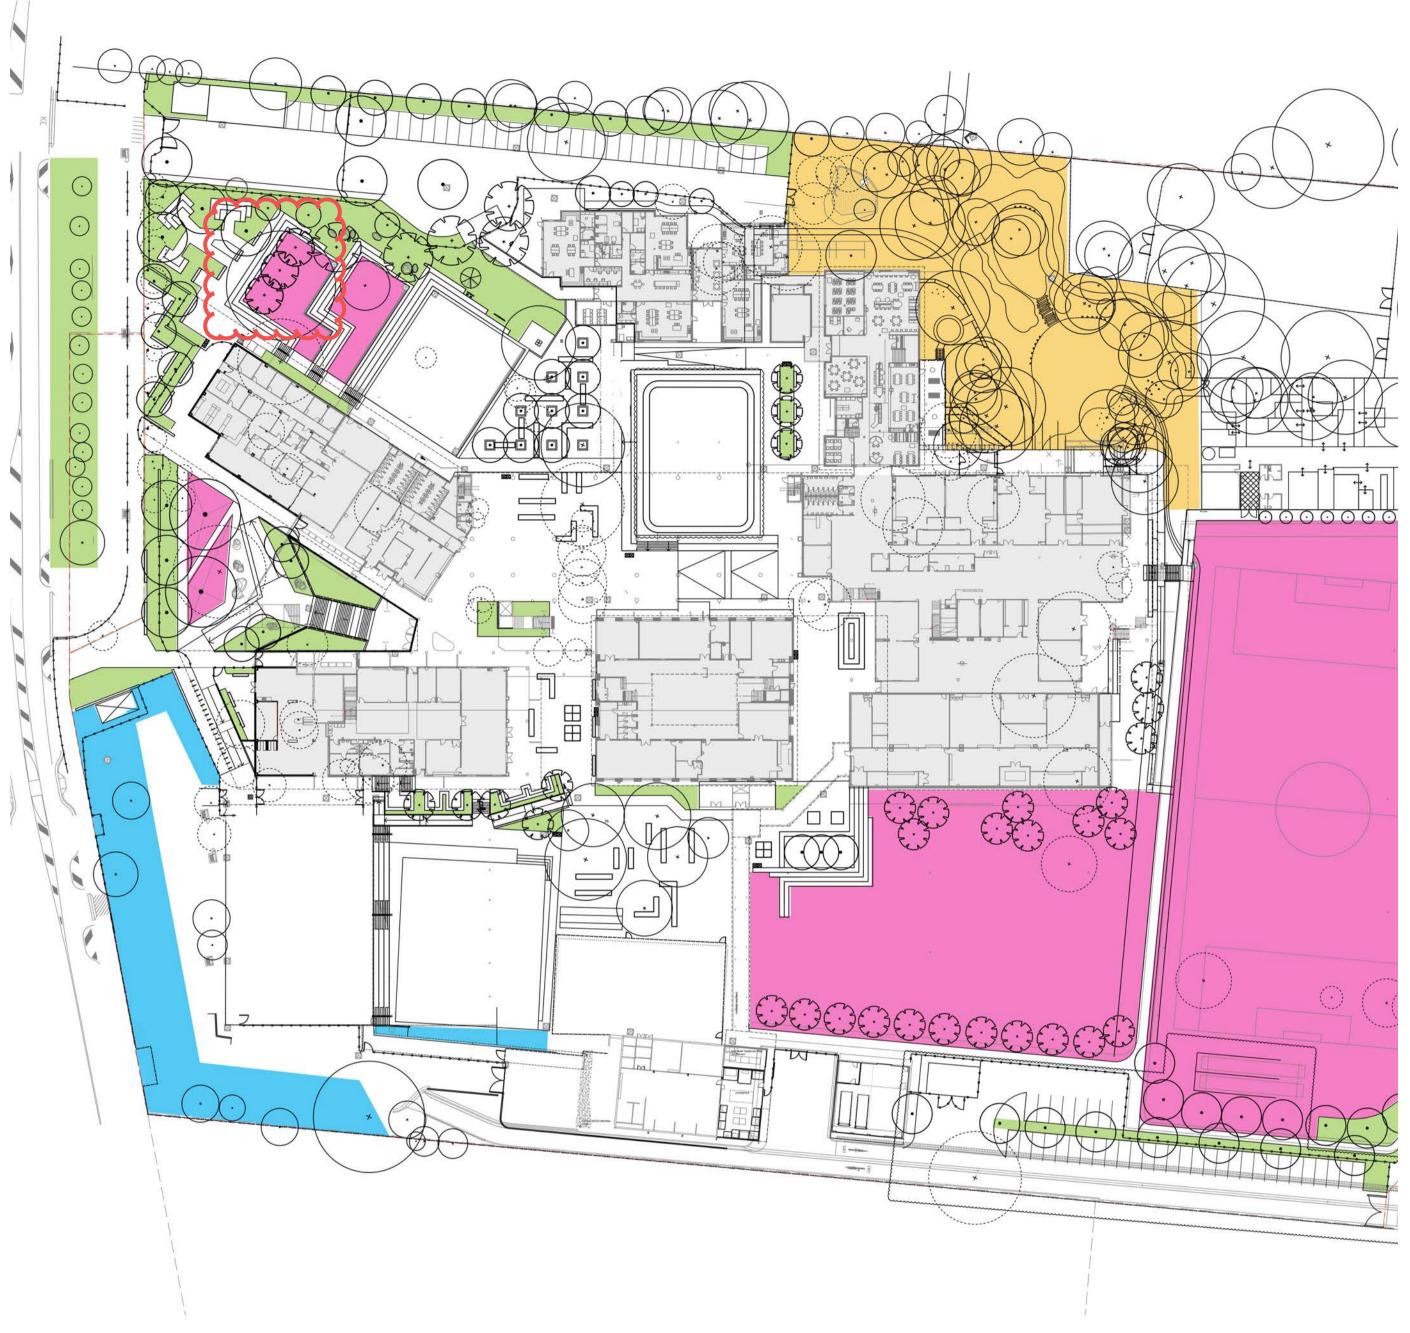

## SOFTSCAPE | TREE SIZE SPECIFICATION & FORMAL SOFTSCAPE AREAS

PICTON HIGH SCHOOL LANDSCAPE DESIGN REPORT SSD

## TOTAL AREA OF SOFTSCAPE 18940m<sup>2</sup>

|                                       | AREA                |
|---------------------------------------|---------------------|
| Garden Bed                            | $1907 \mathrm{m}^2$ |
| Turf                                  | 11390m              |
| Revegetation / Supplementary Planting | $4083 \mathrm{m}^2$ |
| Existing Garden Beds                  | $1705 \mathrm{m}^2$ |