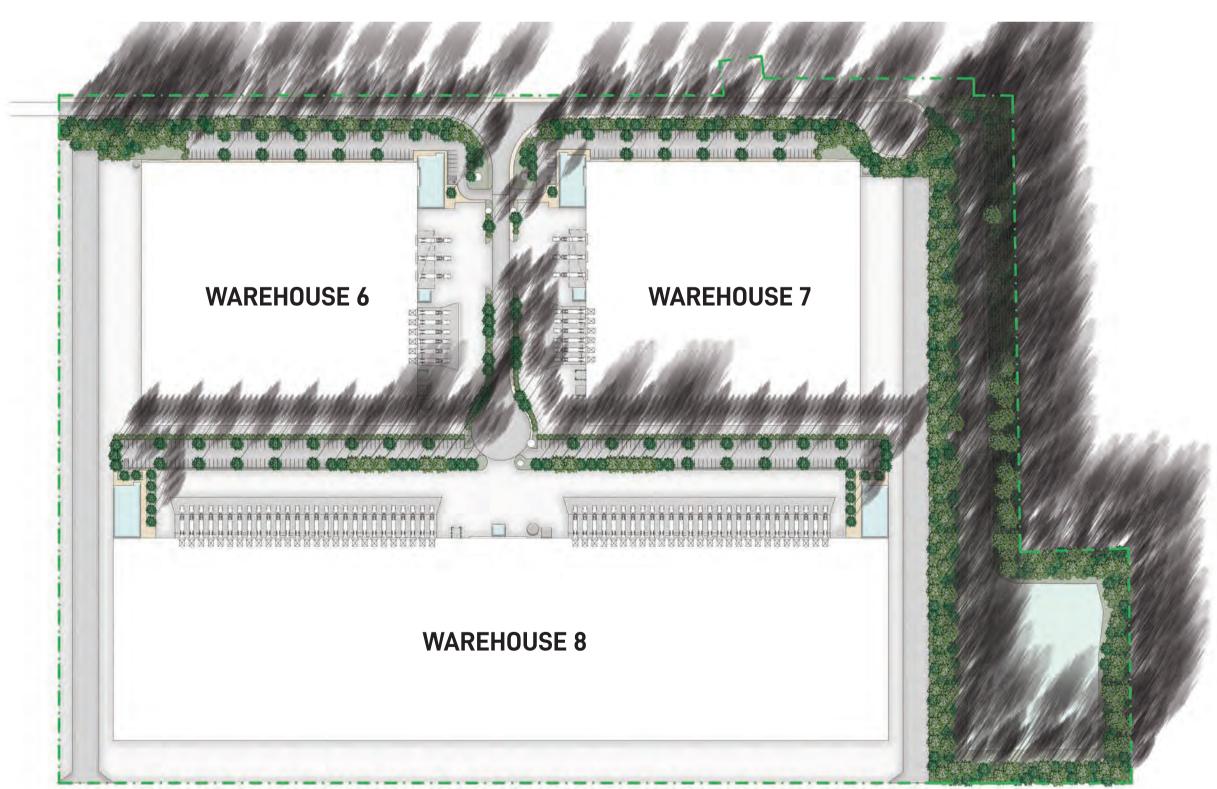

ANTICIPATED TREE GROWTH 5 YEARS AFTER INSTALLATION

ANTICIPATED TREE GROWTH 15 YEARS AFTER INSTALLATION

### **JULY 22ND 3PM**

ANTICIPATED TREE GROWTH 5 YEARS AFTER INSTALLATION

Drawn Checked Drawing Title

KF RL

KF RL

ANTICIPATED TREE GROWTH 15 YEARS AFTER INSTALLATION

The final height of the proposed trees may differ from those indicated and will be dependent on environmental factors, installation size, and the implementation of an appropriate maintenance regime which is subject to future specifications.