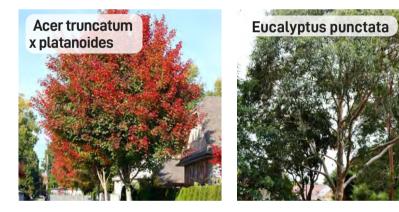

EAST - STAGE 2







MOOREBANK AVENUE, MOOREBANK, NSW Drawn Checked Print Date

AM MF 19/06/2020 9:38:57 AM



### **KEY PLAN**



#### **LEGEND**

Area 3 Boundary

Hard Landscaping

Proposed Canopy Trees

Proposed Garden Bed

Proposed OSD

Type 1 Street Signage

Type 1 Street Signage

Type 2 Tenant Identification Signage

Type 3 Direction Signage

Type 4 Corporate Signage

Proposed canopy tree planting in 2.5M carpark bays spaced at every 6-8 car spaces providing amenity and visual screening of proposed warehousing in accordance with condition b140(e)(iii) & b140(e)(vi)

Proposed mix of native canopy trees and shrubs providing visual mitigation of proposed warehouses

#### **NOTE**

Elements shown in plans are indicative and are subject to final design

#### **INDICATIVE TREE IMAGES**







## **INDICATIVE SHRUB IMAGES**









FOR COORDINATION









| Note                                                                                                                                                                                         | Issue | Date     | Description            |
|----------------------------------------------------------------------------------------------------------------------------------------------------------------------------------------------|-------|----------|------------------------|
|                                                                                                                                                                                              | Α     | 04.06.20 | Issue for Coordination |
| erify all dimen