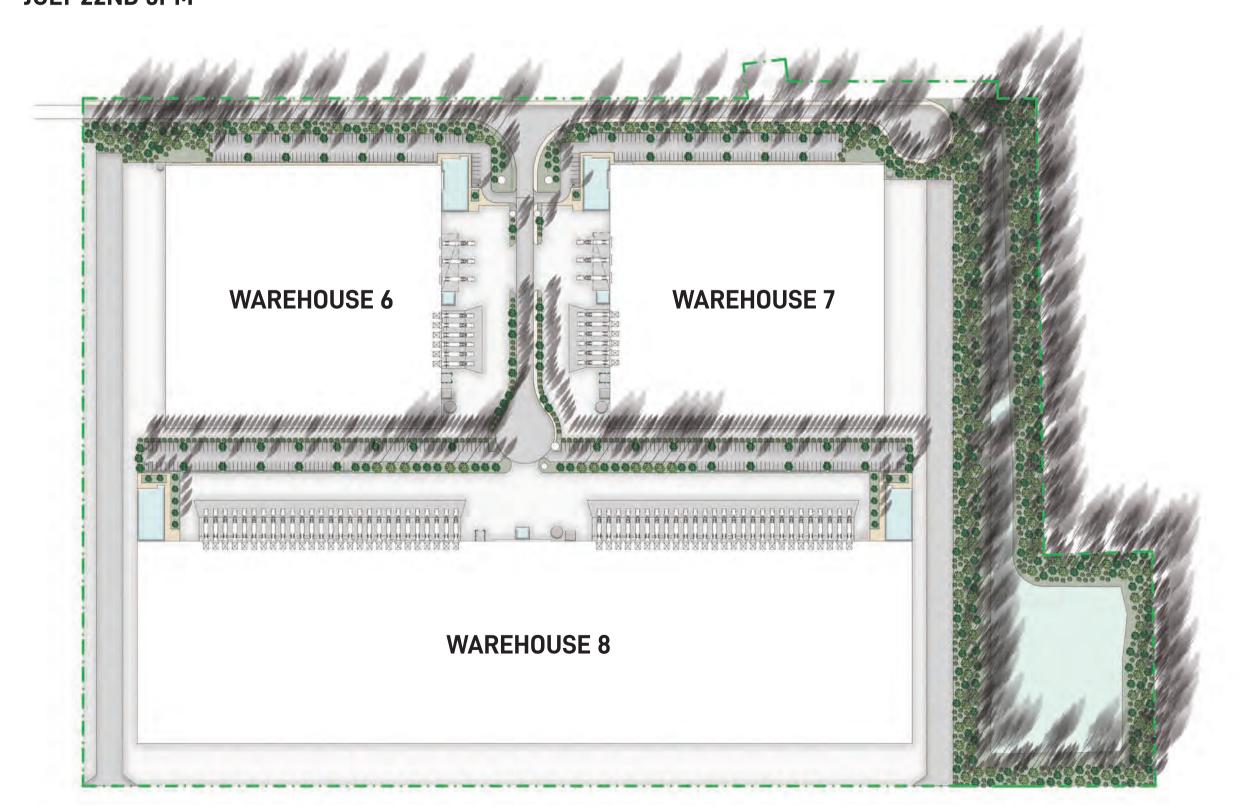

ANTICIPATED TREE GROWTH 5 YEARS AFTER INSTALLATION

ANTICIPATED TREE GROWTH 15 YEARS AFTER INSTALLATION

### **JULY 22ND 3PM**

ANTICIPATED TREE GROWTH 5 YEARS AFTER INSTALLATION

Drawn Checked Drawing Title

KF RL

KF RL

ANTICIPATED TREE GROWTH 15 YEARS AFTER INSTALLATION

The final height of the proposed trees may differ from those indicated and will be dependent on environmental factors, installation size, and the implementation of an appropriate maintenance regime which is subject to future specifications.