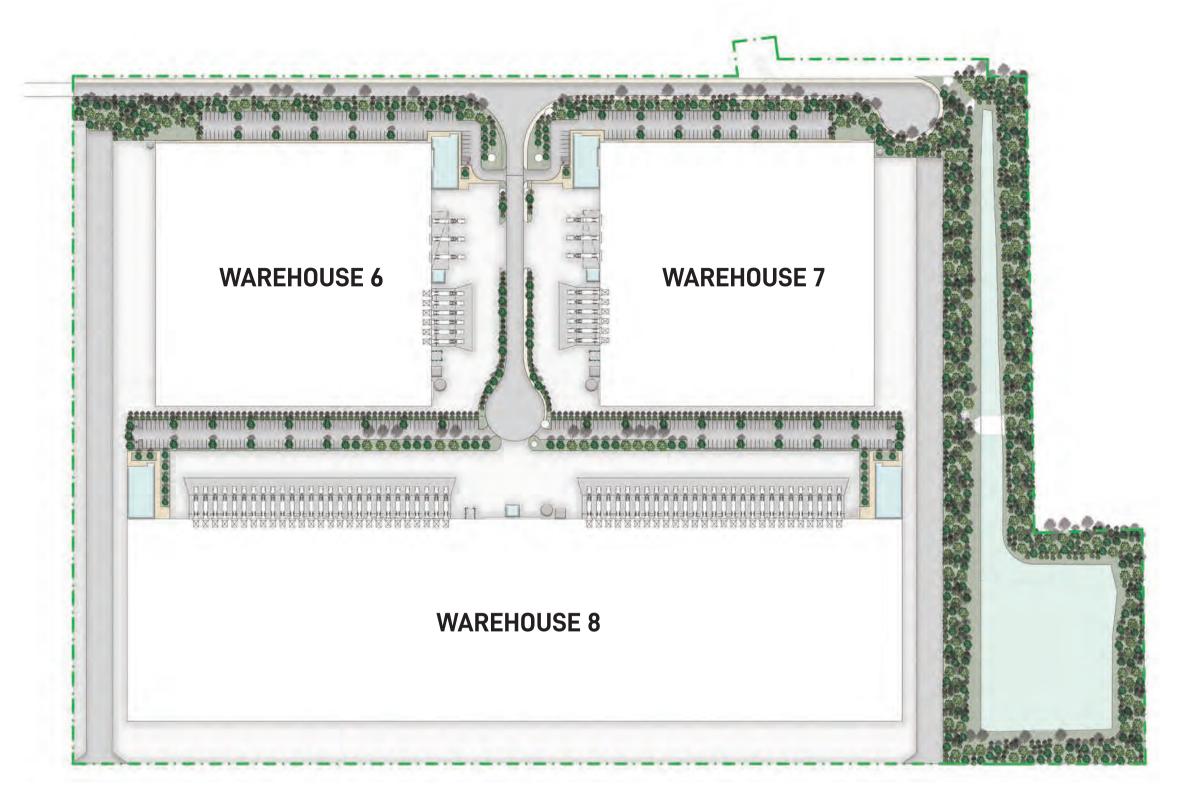

WAREHOUSE

SHARED PATHWAY

LANDSCAPE

OSD

1. ALL LEVELS ARE INDICATIVE & SHOULD BE READ IN

2. ALL SERVICES RELOCATION TO BE CONFIRMED BY ENG.

3. ALL DESIGNS ARE INDICATIVE AND SUBJECT TO DETAILED

4. LANDSCAPE IS SHOWN INDICATIVELY AND IS SUBJECT TO

#### **LEGEND**

Area 3 Boundary

Hard Landscaping

Proposed Canopy Trees

Proposed Garden Bed

Proposed OSD

Type 1 Street Signage

Type 1 Street Signage

Type 2 Tenant Identification Signage

Type 3 Direction Signage

Type 4 Corporate Signage

Proposed canopy tree planting in 2.5M carpark bays spaced at every 6-8 car spaces providing amenity and visual screening of proposed warehousing in accordance with condition b140(e)(iii) & b140(e)(vi)

Proposed mix of native canopy trees and shrubs providing visual mitigation of proposed warehouses