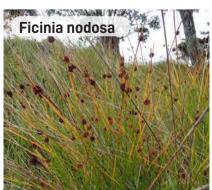

OOREBANK, NSW Drawn Checked Print Date

AM MF 19/06/2020 9:38:57 AM



### **KEY PLAN**



#### **LEGEND**

Area 3 Boundary

Hard Landscaping

Proposed Canopy Trees

Proposed Garden Bed

Proposed OSD

Type 1 Street Signage

Type 1 Street Signage

Type 2 Tenant Identification Signage

Type 3 Direction Signage

Type 4 Corporate Signage

Proposed canopy tree planting in 2.5M carpark bays spaced at every 6-8 car spaces providing amenity and visual screening of proposed warehousing in accordance with condition b140(e)(iii) & b140(e)(vi)

Proposed mix of native canopy trees and shrubs providing visual mitigation of proposed warehouses

#### **NOTE**

Elements shown in plans are indicative and are subject to final design

#### **INDICATIVE TREE IMAGES**







## **INDICATIVE SHRUB IMAGES**









FOR COORDINATION









| Note                                                                                                                                                                                         | Issue | Date     | Description            |
|----------------------------------------------------------------------------------------------------------------------------------------------------------------------------------------------|-------|----------|------------------------|
|                                                                                                                                                                                              | Α     | 04.06.20 | Issue for Coordination |
| erify all dimensions on site before commencing work. Repo