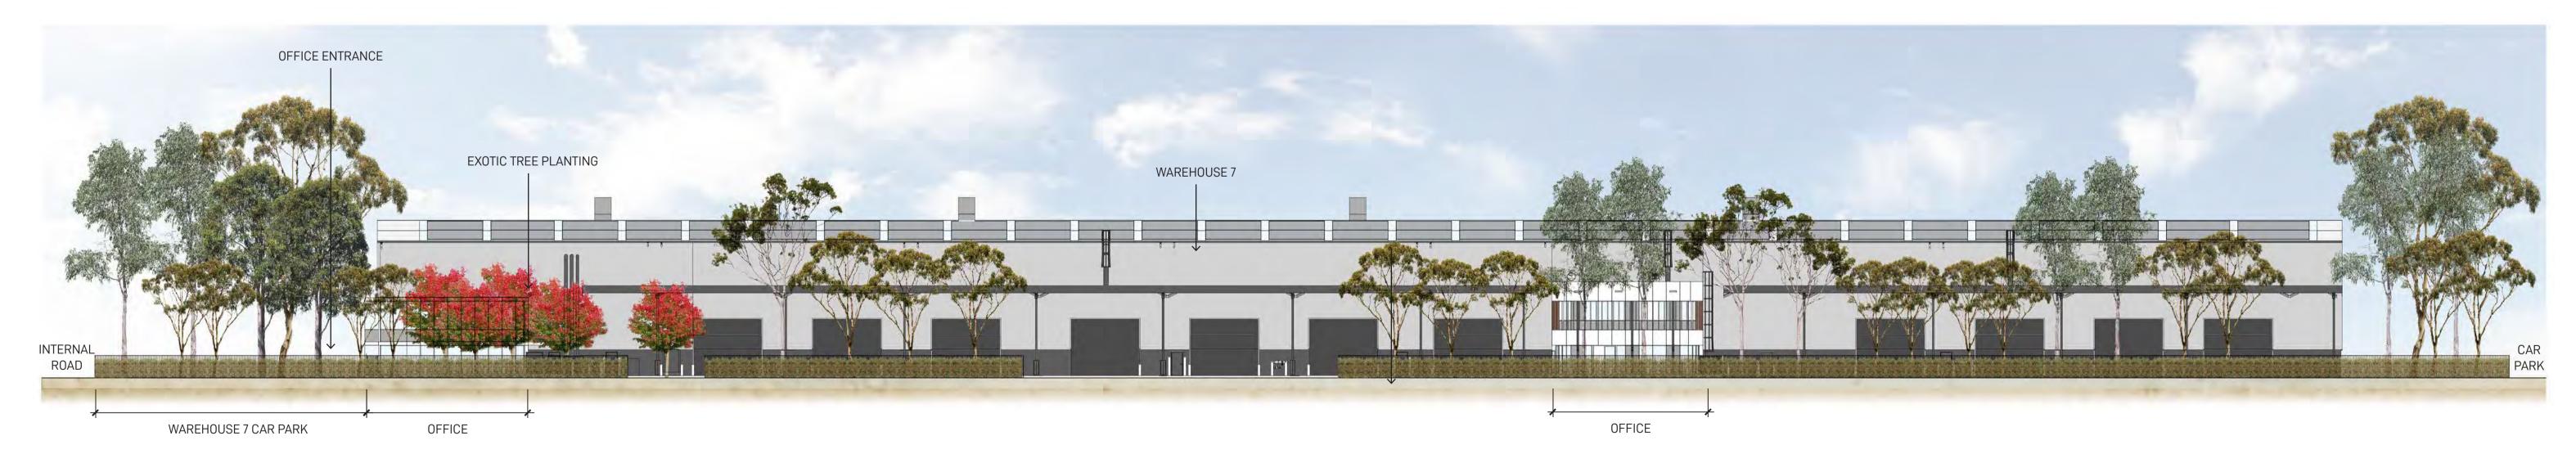

# **WAREHOUSE 7 NORTH ELEVATION D-D**

FOR COORDINATION

| Note                                                                                                                                                                                          |
|-----------------------------------------------------------------------------------------------------------------------------------------------------------------------------------------------|
| Verify all dimensions on site before commencing work. Report all discrepancies to Landscape Architect prior to construction. Figured dimensions to be taken in preference to scaled drawings. |
| All work is to conform to relevant Australian standards and other codes as applicable.                                                                                                        |
| Location of underground services to be proven on site and protected if necessary prior to construction. Dial before you dig.                                                                  |
| Plant species and quantities shown are indicative only and are subject to change based on future project requirements.                                                                        |