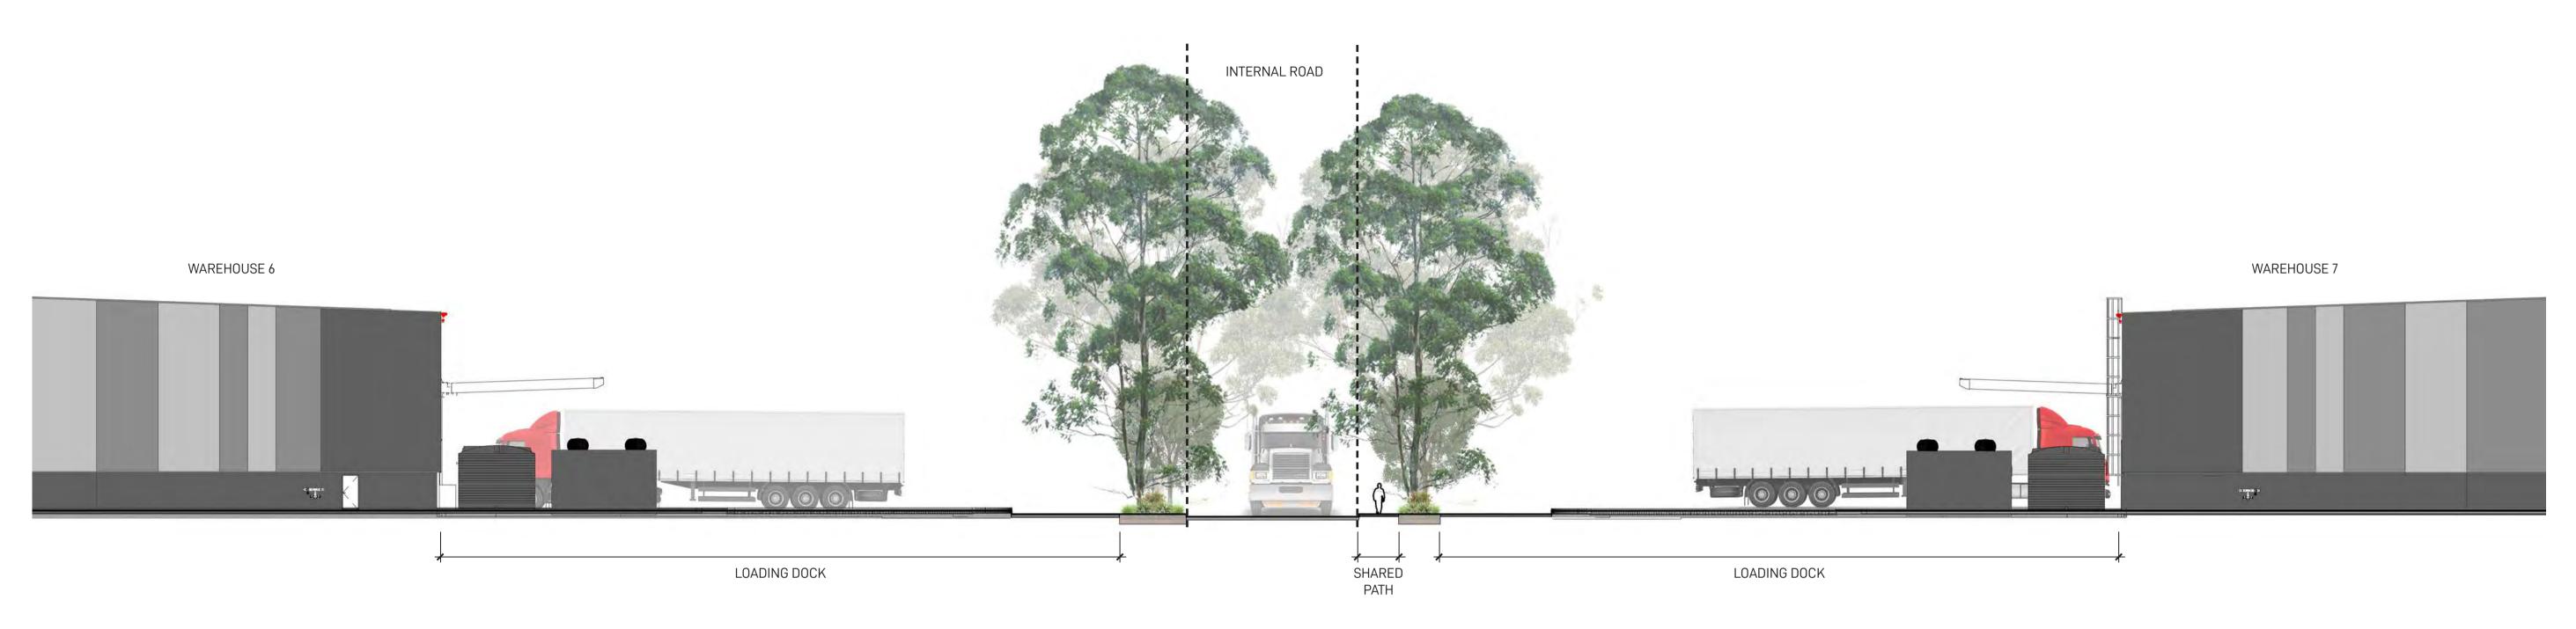

|
|------------|-----------------|------------|-----------|----------------------|
| Date       | Job Number      | Drawn      | Checked   | Drawing Number       |
| 28.10.20   | 20200421        | KF         | RL        | MPE2-GNK-LN-DWG-3000 |
| Project    |                 |            |           | North                |
| Moorel     | bank Prec       |            |           |                      |
| Moorebar   | nk Logistics Pa | ark, Moore | ebank NSW |                      |
| Scale 1:10 | 000 @ A1        |            |           | Rev                  |
| 0 5        | 10 15 20 2      | ?5m        |           | В                    |
| ' '        | 1 1 1           |            |           |                      |

## **KEY PLAN**



# WAREHOUSE 6 & 7 INTERNAL ROAD SECTION A-A





## FOR COORDINATION











| Note                                                                                                                                                                                             |
|--------------------------------------------------------------------------------------------------------------------------------------------------------------------------------------------------|
| Verify all dimensions on site before commencing work. Report all discrepancies to Landscape<br>Architect prior to construction. Figured dimensions to be taken in preference to scaled drawings. |
| All work is to conform to relevant Australian standards and other codes as applicable.