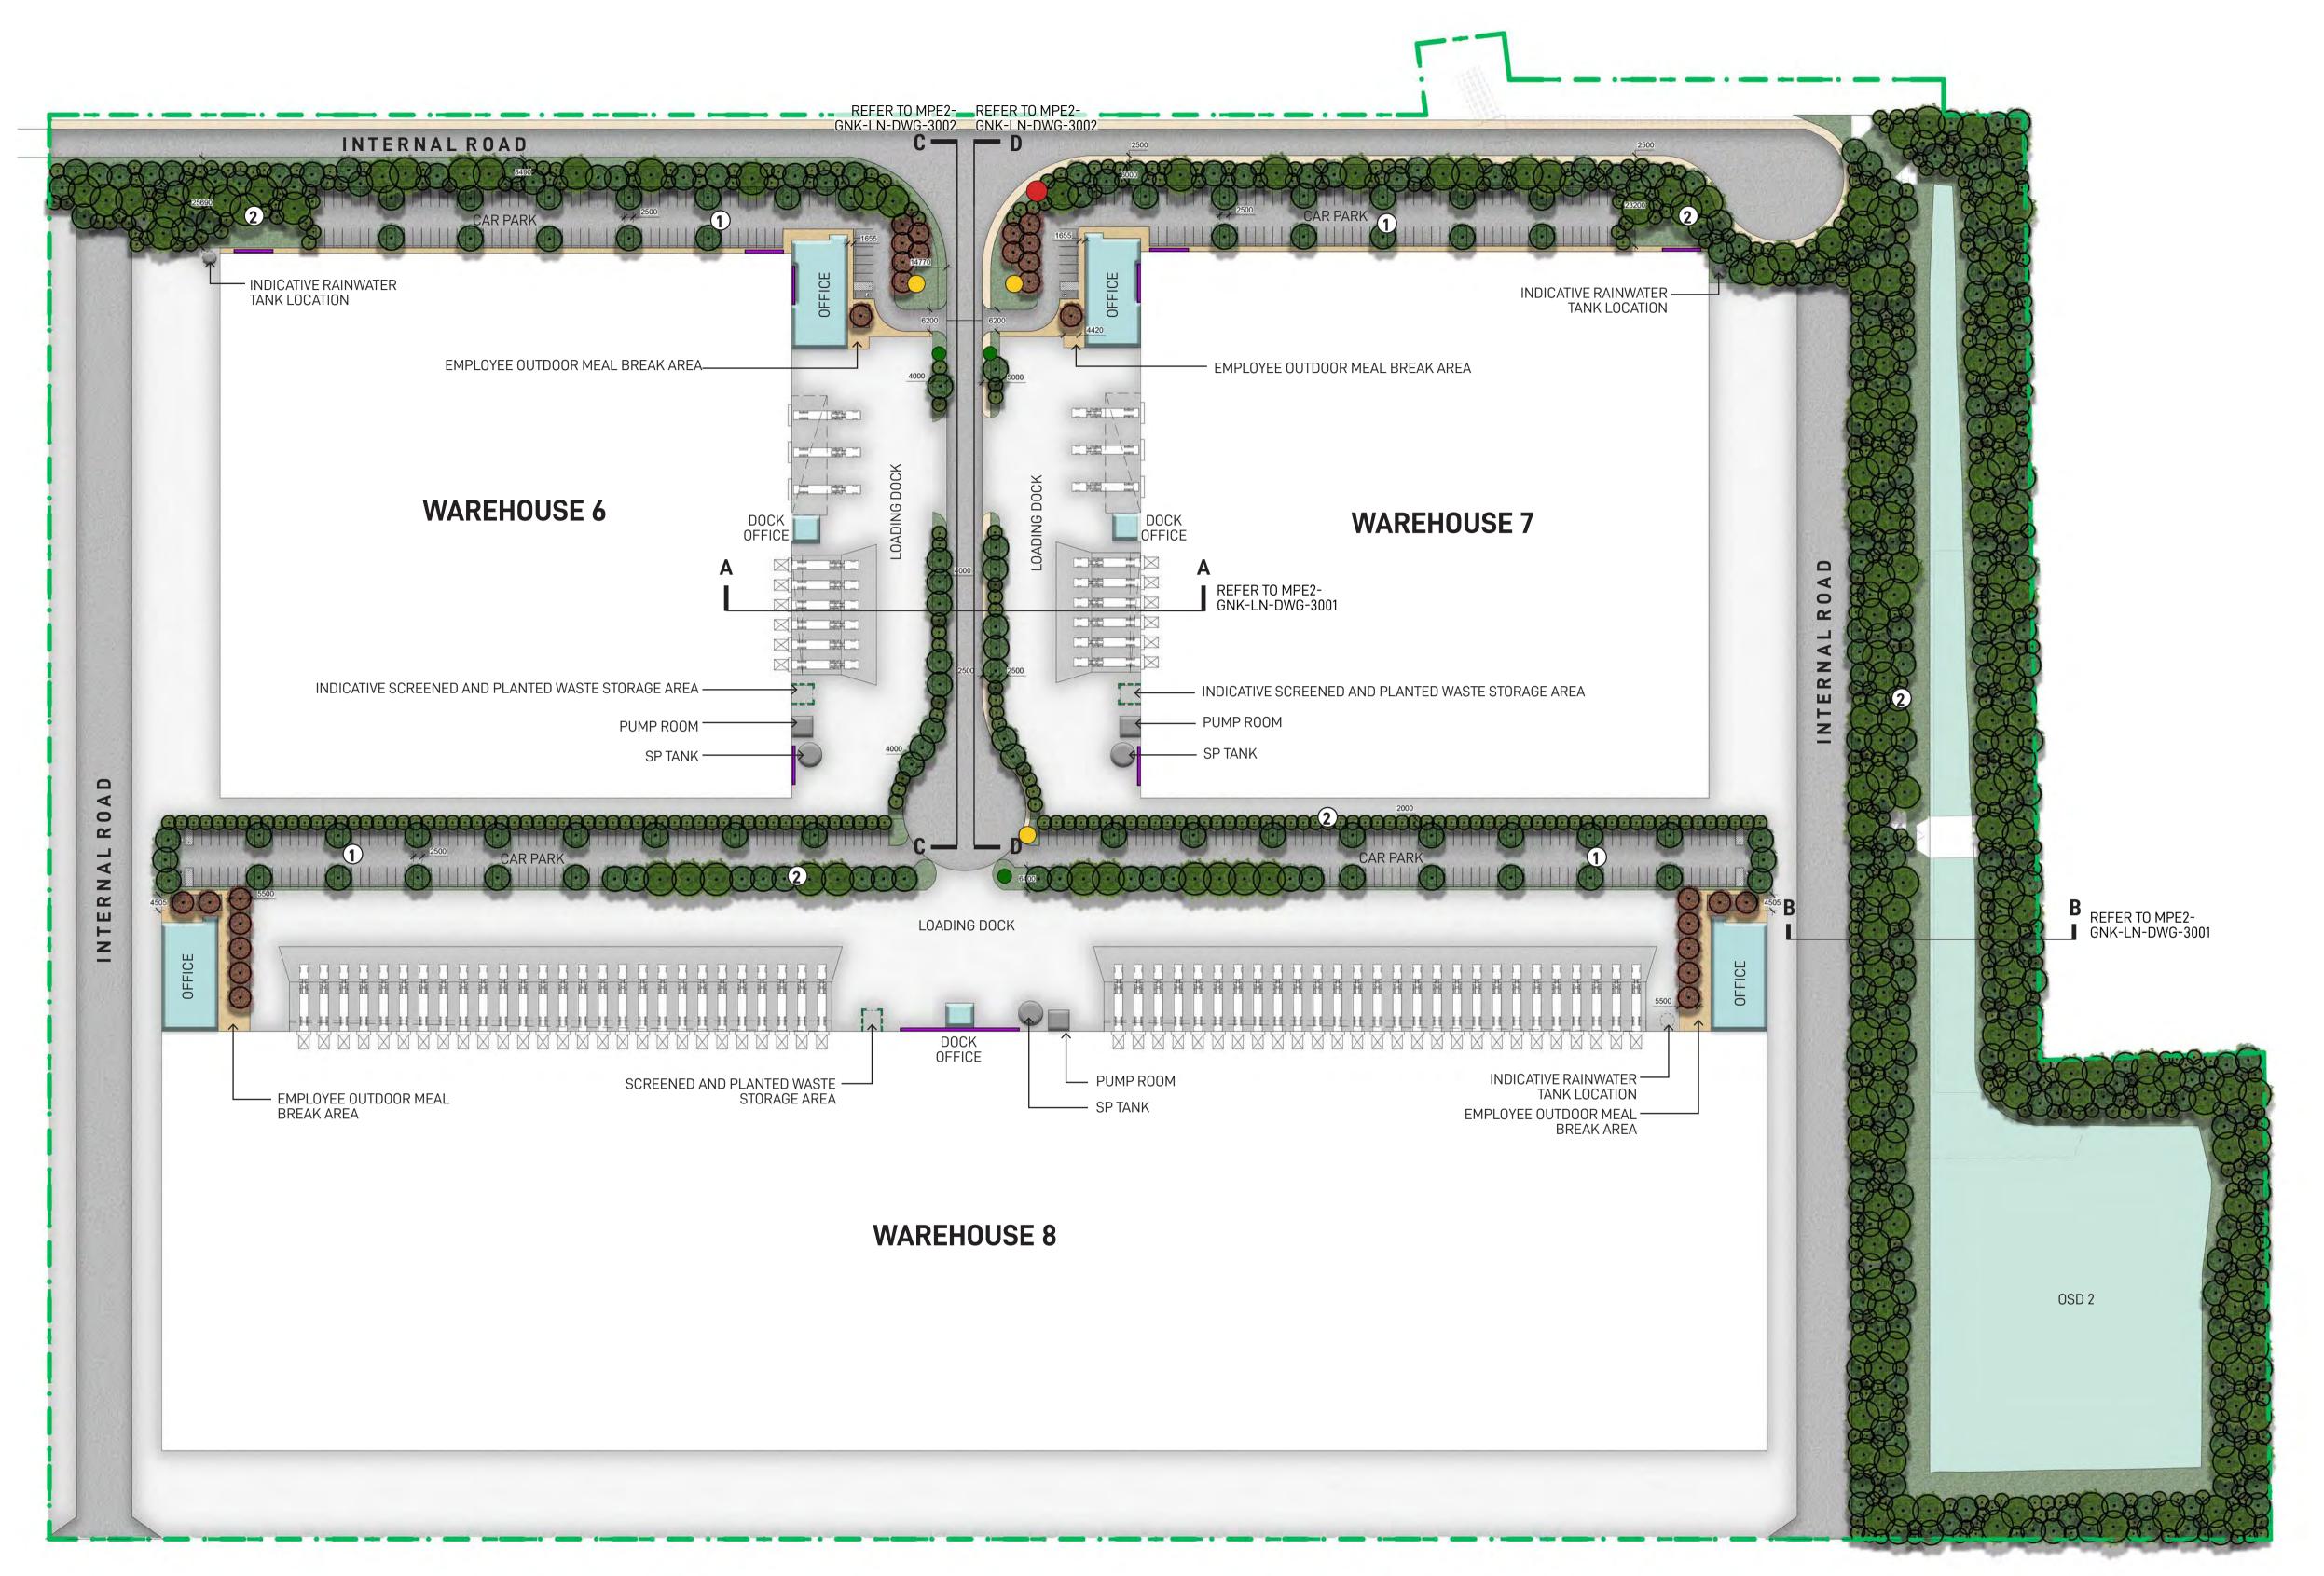

#### **LEGEND**

Area 3 Boundary

Hard Landscaping

Proposed Canopy Trees

Proposed Garden Bed

Proposed OSD

Type 1 Street Signage

Type 1 Street Signage

Type 2 Tenant Identification Signage

Type 3 Direction Signage

Type 4 Corporate Signage

Proposed canopy tree planting in 2.5M carpark bays spaced at every 6-8 car spaces providing amenity and visual screening of proposed warehousing in accordance with condition b140(e)(iii) & b140(e)(vi)

Proposed mix of native canopy trees and shrubs providing visual mitigation of proposed warehouses

# WAREHOUSE 6 & 7 INTERNAL ROAD SECTION A-A

## WAREHOUSE 6 SOUTH ELEVATION C-C

# **WAREHOUSE 7 NORTH ELEVATION D-D**

FOR COORDINATION

| Note                                                                                                                                                                                          |
|-----------------------------------------------------------------------------------------------------------------------------------------------------------------------------------------------|
| Verify all dimensions on site before commencing work. Report all discrepancies to Landscape Architect prior to construction. Figured dimensions to be taken in preference to scaled drawings. |
| All work is to conform to relevant Australian standards and other codes as applicable.                                                                                                        |
| Location of underground services to be proven on site and protected if necessary prior to construction. Dial before you dig.                                                                  |
| Plant species and quantities shown are indicative only and are subject to change based on future project requirements.                                                                        |