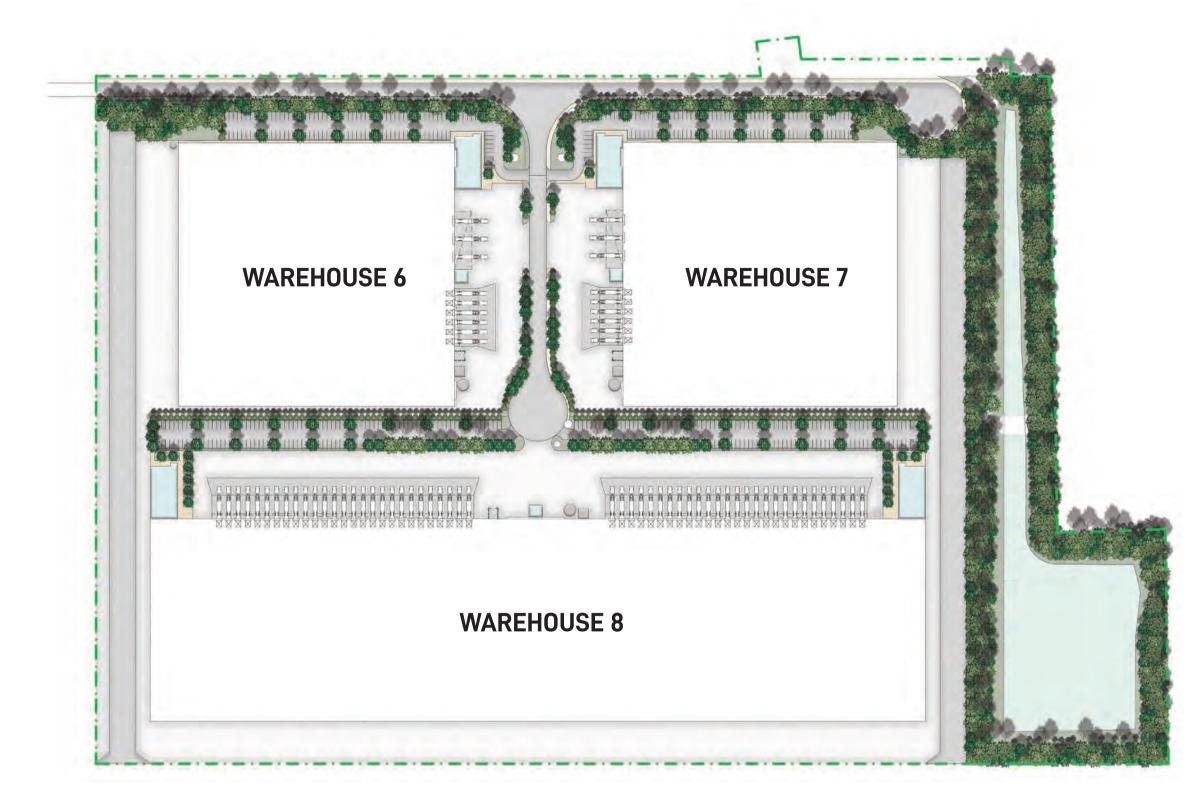

WAREHOUSE

SHARED PATHWAY

LANDSCAPE

OSD

1. ALL LEVELS ARE INDICATIVE & SHOULD BE READ IN

2. ALL SERVICES RELOCATION TO BE CONFIRMED BY ENG.

3. ALL DESIGNS ARE INDICATIVE AND SUBJECT TO DETAILED

4. LANDSCAPE IS SHOWN INDICATIVELY AND IS SUBJECT TO

CONJUNCTION WITH CIVIL ENG. DWGS FOR FINAL LEVELS OF ALL

OFFICE

TYPE 2 TENANT IDENTIFICATION

TYPE 3 DIRECTION SIGNAGE

TYPE 4 CORPORATE SIGNAGE

| Notes                                                                                                                                                                                                                                                                                                                                                                                                                                                                                      |
|--------------------------------------------------------------------------------------------------------------------------------------------------------------------------------------------------------------------------------------------------------------------------------------------------------------------------------------------------------------------------------------------------------------------------------------------------------------------------------------------|
| -This drawing and design is subject to Reid Campbell (NSW) Pty Ltcopyright and may not be reproduced without prior written consentContractor to verify all dimensions on site before commencing work-Report all discrepancies to project manager prior to constructionFigured dimensions to be taken in preference to scaled drawingsAll work is to conform to relevant Australian Standards and other Codes as applicable, together with other Authorities' requirements and regulations. |
|                                                                                                                                                                                                                                                                                                                                                                                                                                                                                            |

#### **LEGEND**

Area 3 Boundary

Hard Landscaping

Proposed Canopy Trees

Proposed Garden Bed

Proposed OSD

Type 1 Street Signage

Type 1 Street Signage

Type 2 Tenant Identification Signage

Type 3 Direction Signage

Type 4 Corporate Signage

Proposed canopy tree planting in 2.5M carpark bays spaced at every 6-8 car spaces providing amenity and visual screening of proposed warehousing in accordance with condition b140(e)(iii) & b140(e)(vi)

Proposed mix of native canopy trees and shrubs providing visual mitigation of proposed warehouses