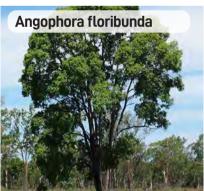

AST - STAGE 2







MOOREBANK AVENUE, MOOREBANK, NSW Drawn Checked Print Date

AM MF 19/06/2020 9:38:57 AM



### **KEY PLAN**



#### **LEGEND**

Area 3 Boundary

Hard Landscaping

Proposed Canopy Trees

Proposed Garden Bed

Proposed OSD

Type 1 Street Signage

Type 1 Street Signage

Type 2 Tenant Identification Signage

Type 3 Direction Signage

Type 4 Corporate Signage

Proposed canopy tree planting in 2.5M carpark bays spaced at every 6-8 car spaces providing amenity and visual screening of proposed warehousing in accordance with condition b140(e)(iii) & b140(e)(vi)

Proposed mix of native canopy trees and shrubs providing visual mitigation of proposed warehouses

#### **NOTE**

Elements shown in plans are indicative and are subject to final design

#### **INDICATIVE TREE IMAGES**







## **INDICATIVE SHRUB IMAGES**









FOR COORDINATION









| Note                                                                                                                                                                                         | Issue | Date     | Description            |
|----------------------------------------------------------------------------------------------------------------------------------------------------------------------------------------------|-------|----------|------------------------|
|                                                                                                                                                                                              | Α     | 04.06.20 | Issue for Coordination |
| erify all dimensi