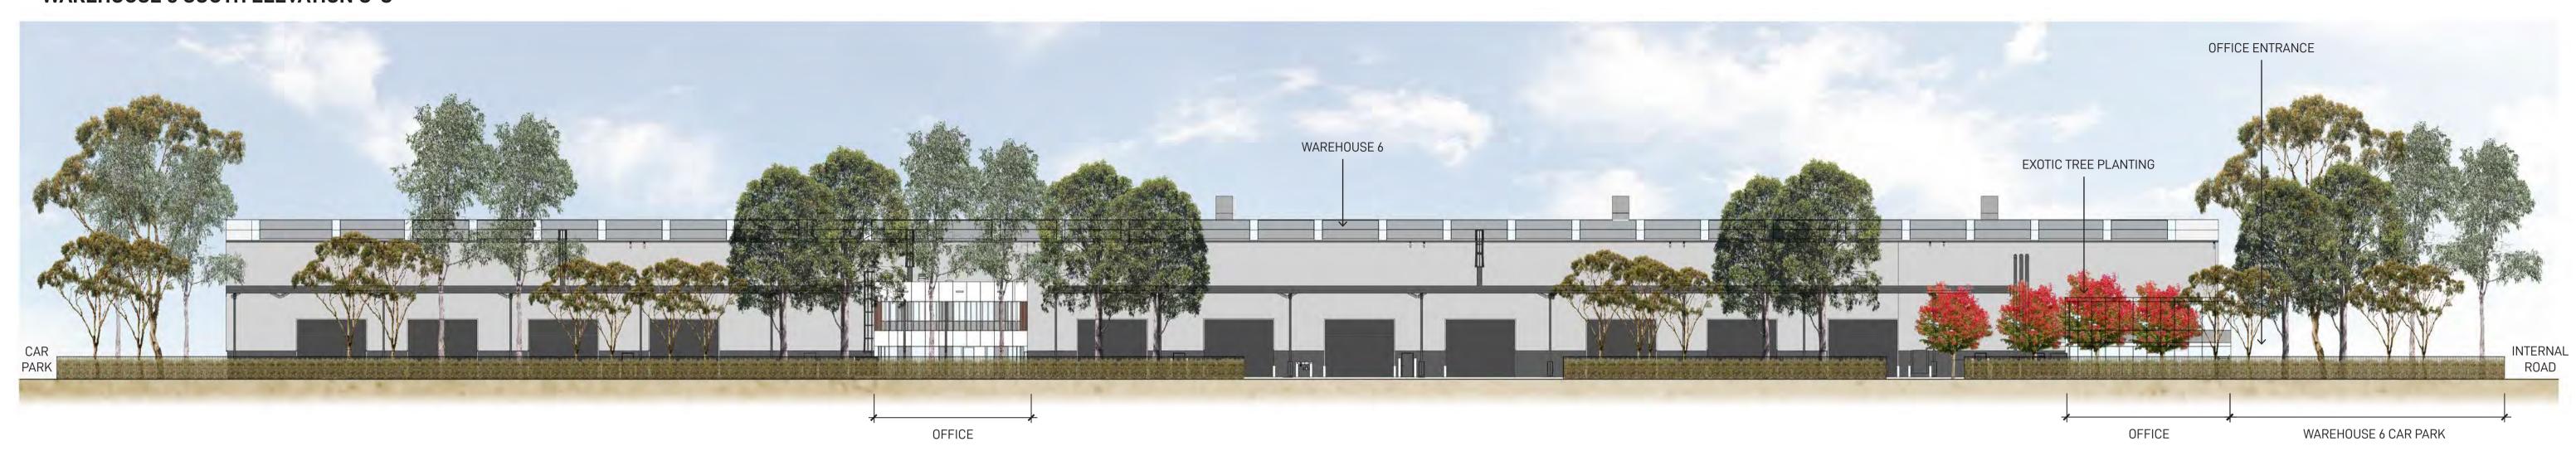

| Job Number                | Drawn      | Checked   | Drawing Number       |
|----------------|---------------------------|------------|-----------|----------------------|
| 28.10.20       | 20200421                  | KF         | RL        | MPE2-GNK-LN-DWG-3001 |
| Project        |                           |            |           | North                |
| Mooreb         | ank Preci                 | nct Ea     | st        |                      |
| Mooreban       | k Logistics Pa            | ırk, Moore | ebank NSW |                      |
| Scale 1:200    | ) @ A1                    |            |           | Rev                  |
| 0 1 2<br>I I I | 3 4 5 6<br><b>I I I I</b> | 7 8m       |           | В                    |

### **KEY PLAN**



## WAREHOUSE 6 SOUTH ELEVATION C-C



# **WAREHOUSE 7 NORTH ELEVATION D-D**



FOR COORDINATION









| Note                                                                                                                                                                                          |
|-----------------------------------------------------------------------------------------------------------------------------------------------------------------------------------------------|
| Verify all dimensions on site before commencing work. Report all discrepancies to Landscape Architect prior to construction. Figured dimensions to be taken in preference to scaled drawings. |
| All work is to conform to relevant Australian standards and other codes as applicable.