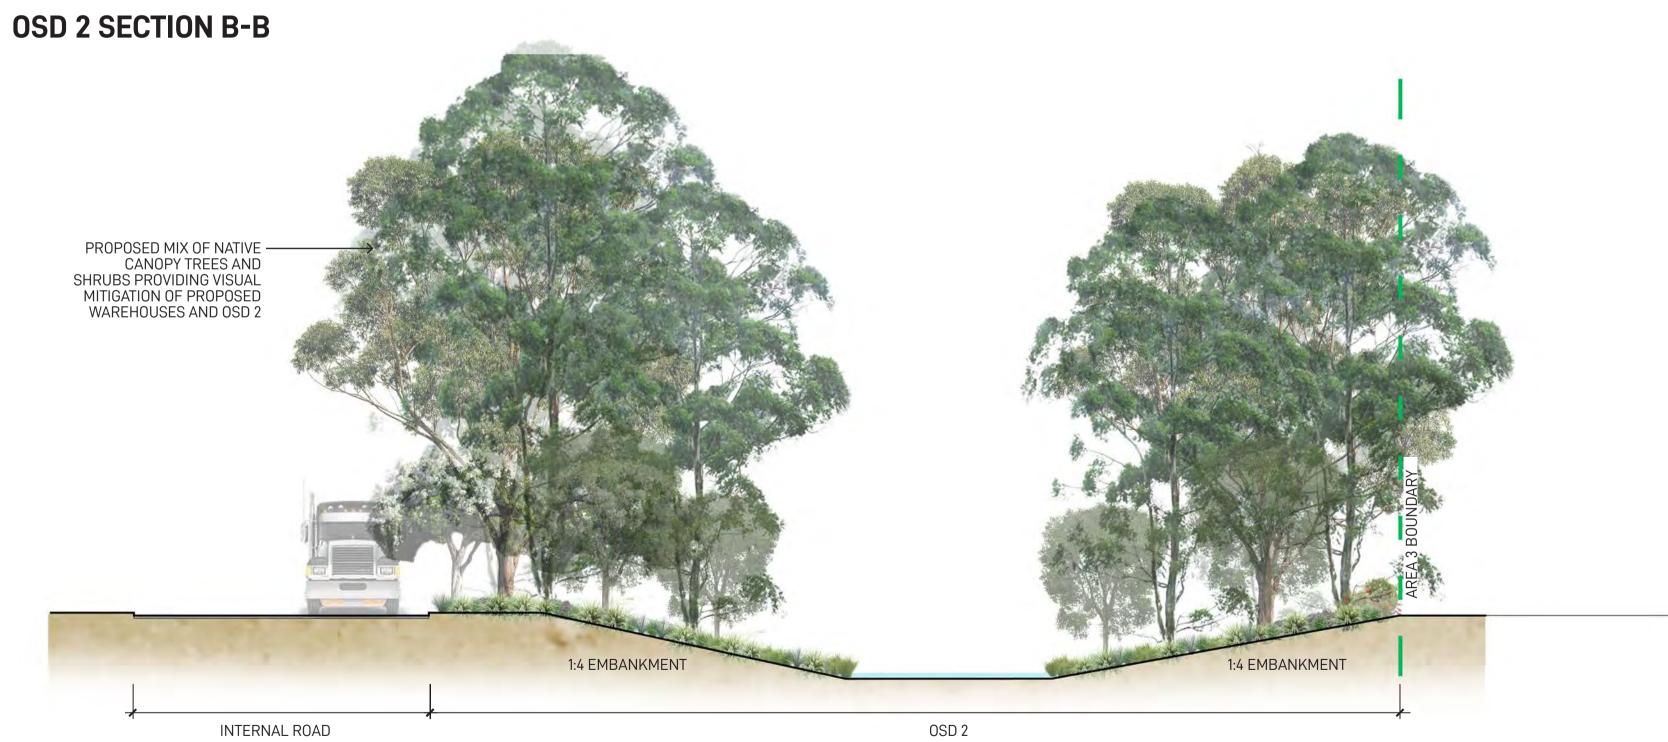

Proposed mix of native canopy trees and shrubs providing visual mitigation of proposed warehouses