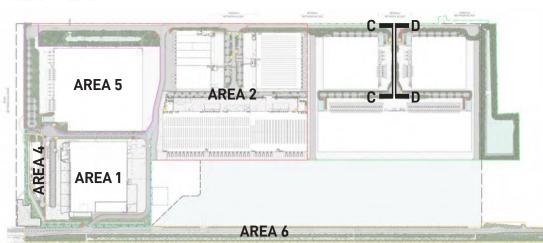

MOOREBANK PRECINCT EAST

North Point

LANDSCAPE ARCHITECTS INPUT. Drawing Title MPE UDLP - AREA 3

EARTH WORKS

SSS2-RCG-AR- SKC-175

TYPE 1 STREET SIGNAGE

SIGNAGE

**UDLP AREA 2** 

### **KEY PLAN**

## **KEY PLAN**