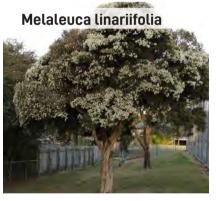

T - STAGE 2







MOOREBANK AVENUE, MOOREBANK, NSW Drawn Checked Print Date

AM MF 19/06/2020 9:38:57 AM



### **KEY PLAN**



#### **LEGEND**

Area 3 Boundary

Hard Landscaping

Proposed Canopy Trees

Proposed Garden Bed

Proposed OSD

Type 1 Street Signage

Type 1 Street Signage

Type 2 Tenant Identification Signage

Type 3 Direction Signage

Type 4 Corporate Signage

Proposed canopy tree planting in 2.5M carpark bays spaced at every 6-8 car spaces providing amenity and visual screening of proposed warehousing in accordance with condition b140(e)(iii) & b140(e)(vi)

Proposed mix of native canopy trees and shrubs providing visual mitigation of proposed warehouses

#### **NOTE**

Elements shown in plans are indicative and are subject to final design

#### **INDICATIVE TREE IMAGES**







## **INDICATIVE SHRUB IMAGES**









FOR COORDINATION









| Note                                                                                                                                                                                         | Issue | Date     | Description            |
|----------------------------------------------------------------------------------------------------------------------------------------------------------------------------------------------|-------|----------|------------------------|
|                                                                                                                                                                                              | Α     | 04.06.20 | Issue for Coordination |
| erify all dimension