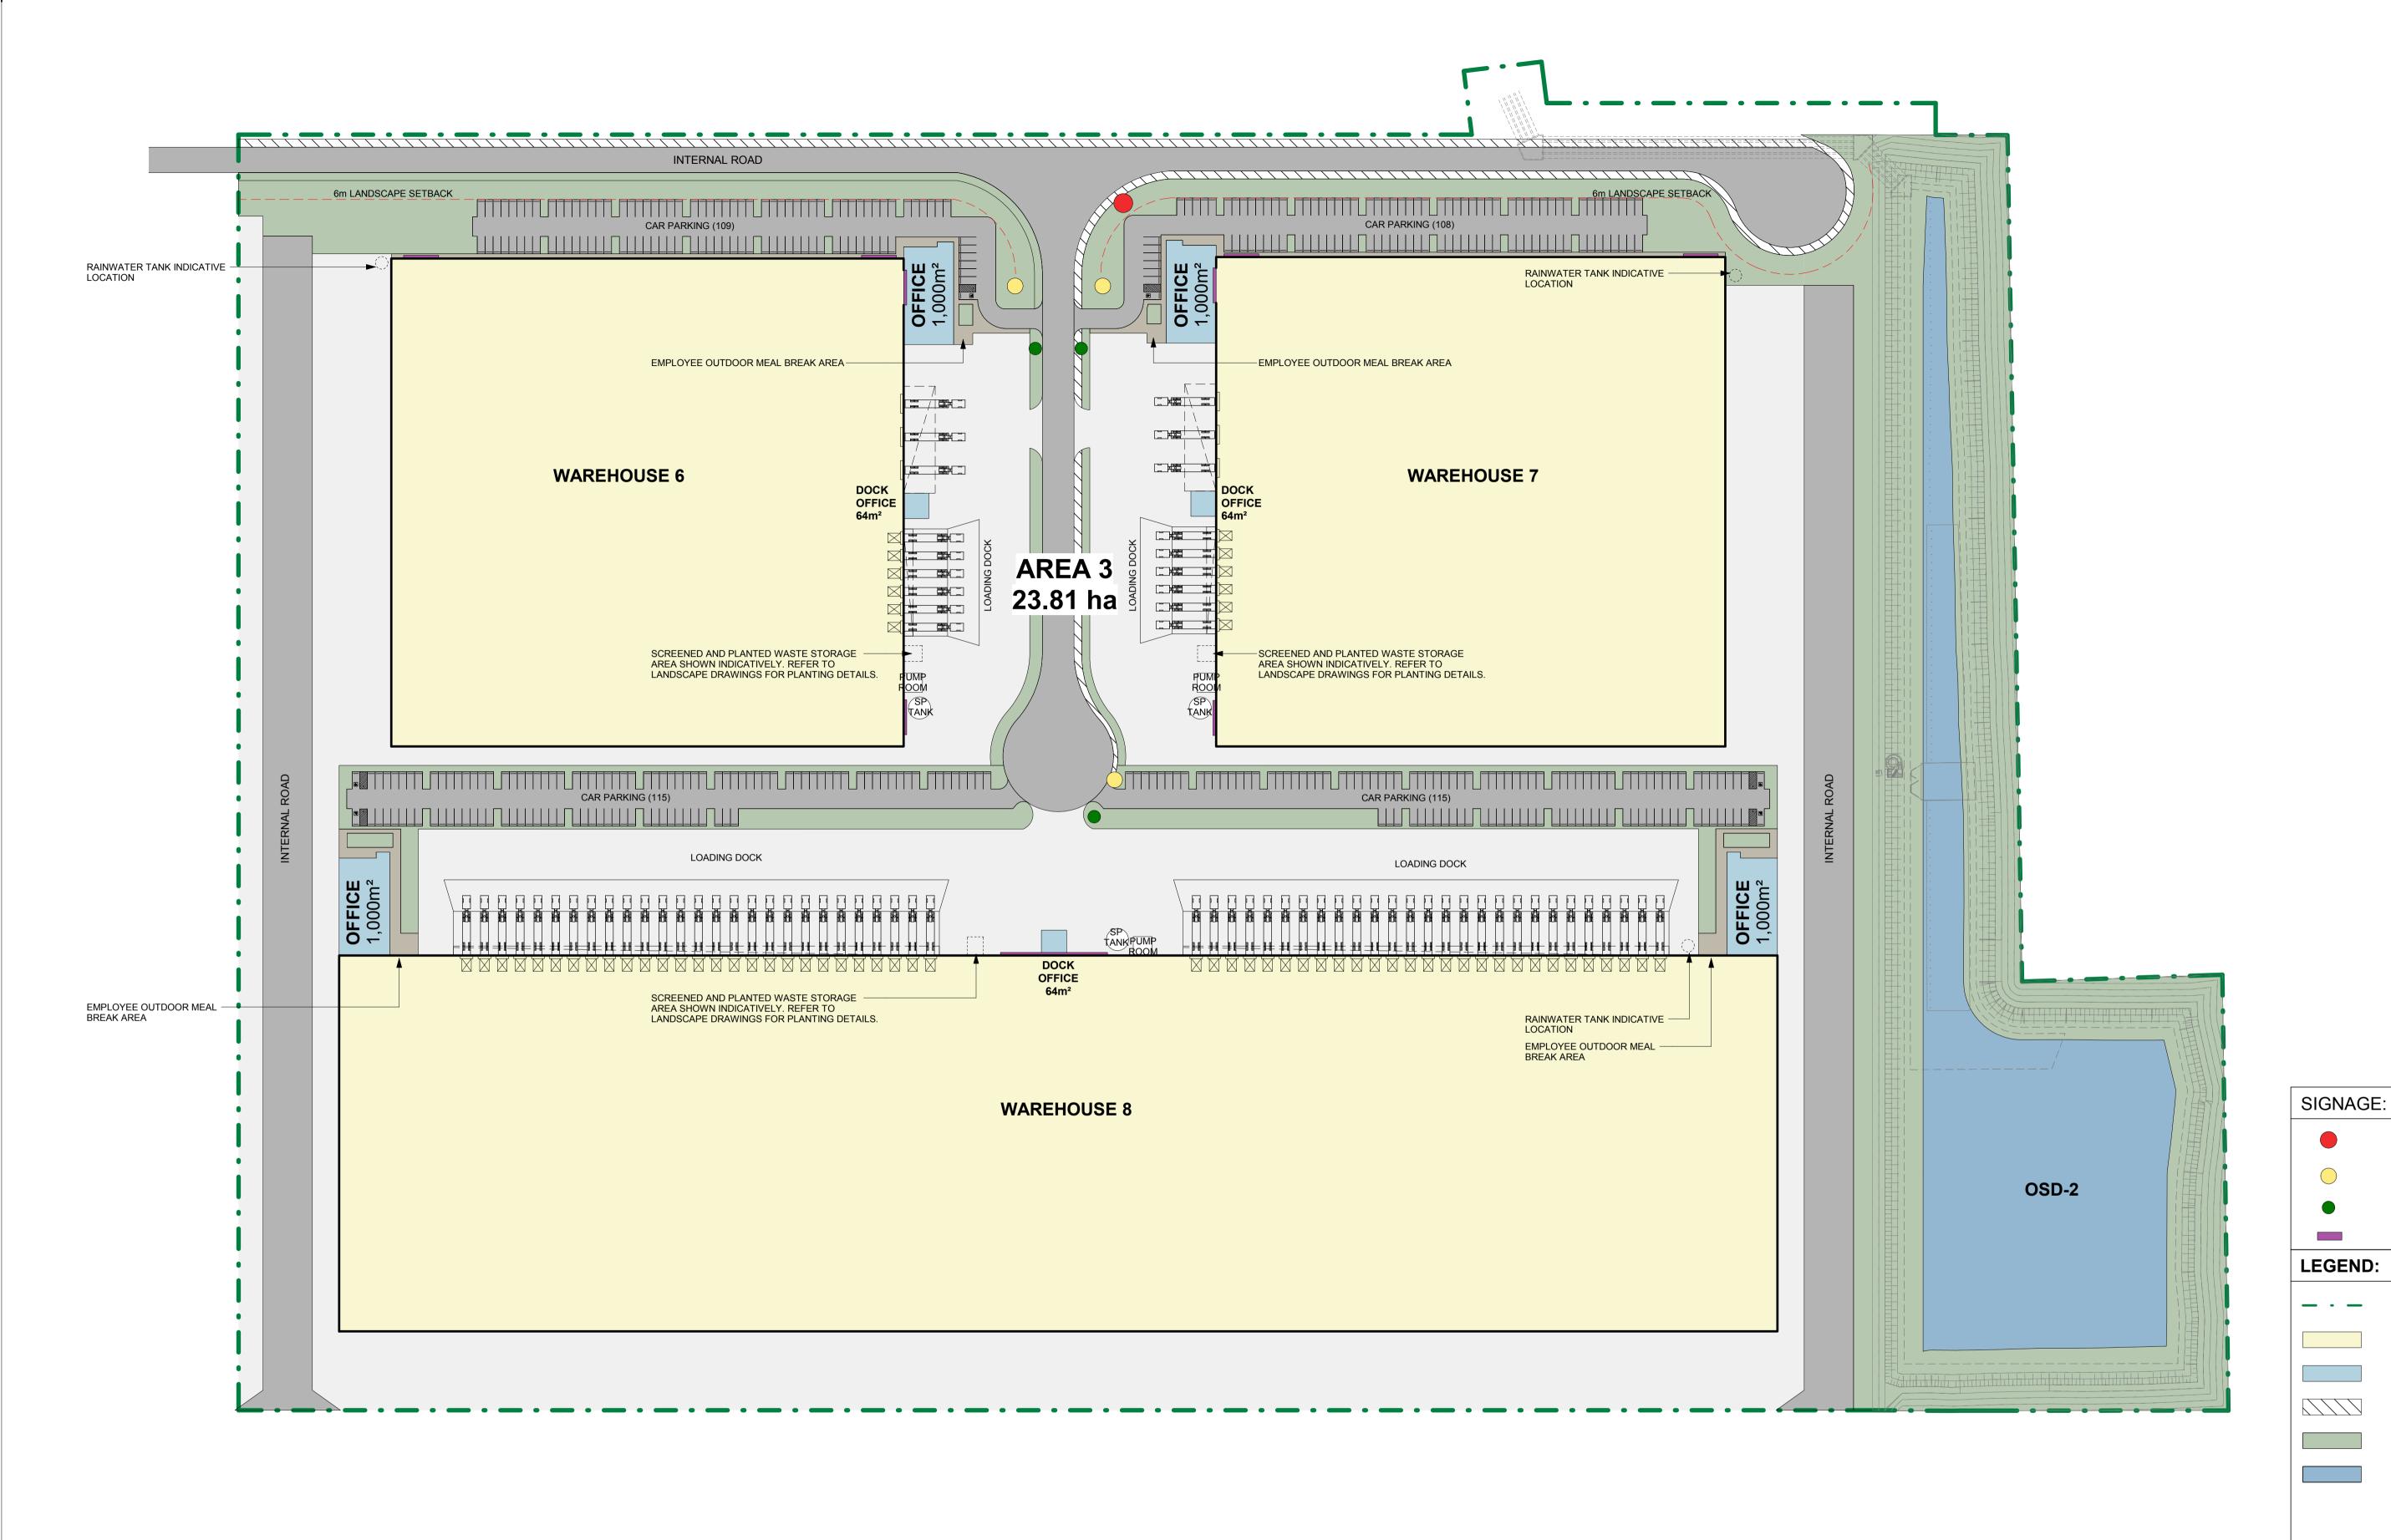

MOOREBANK PRECINCT EAST

North Point

LANDSCAPE ARCHITECTS INPUT. Drawing Title MPE UDLP - AREA 3

EARTH WORKS

SSS2-RCG-AR- SKC-175

TYPE 1 STREET SIGNAGE

SIGNAGE

**UDLP AREA 2** 

WAREHOUSE

SHARED PATHWAY

LANDSCAPE

OSD

1. ALL LEVELS ARE INDICATIVE & SHOULD BE READ IN

2. ALL SERVICES RELOCATION TO BE CONFIRMED BY ENG.

3. ALL DESIGNS ARE INDICATIVE AND SUBJECT TO DETAILED

4. LANDSCAPE IS SHOWN INDICATIVELY AND IS SUBJECT TO

CONJUNCTION WITH CIVIL ENG. DWGS FOR FINAL LEVELS OF ALL

OFFICE

TYPE 2 TENANT IDENTIFICATION

TYPE 3 DIRECTION SIGNAGE

TYPE 4 CORPORATE SIGNAGE

| Notes                                                                                                                                                                                                                                                                                                                                                                                                                                                                                      |
|--------------------------------------------------------------------------------------------------------------------------------------------------------------------------------------------------------------------------------------------------------------------------------------------------------------------------------------------------------------------------------------------------------------------------------------------------------------------------------------------|
| -This drawing and design is subject to Reid Campbell (NSW) Pty Ltcopyright and may not be reproduced without prior written consentContractor to verify all dimensions on site before commencing work-Report all discrepancies to project manager prior to constructionFigured dimensions to be taken in preference to scaled drawingsAll work is to conform to relevant Australian Standards and other Codes as applicable, together with other Authorities' requirements and regulations. |
|                                                                                                                                                                                                                                                                                                                                                                                                                                                                                            |

### **KEY PLAN**

#### **LEGEND**

Area 3 Boundary

Hard Landscaping

Proposed Canopy Trees

Proposed Garden Bed

Proposed OSD

Type 1 Street Signage

Type 1 Street Signage

Type 2 Tenant Identification Signage

Type 3 Direction Signage

Type 4 Corporate Signage

Proposed canopy tree planting in 2.5M carpark bays spaced at every 6-8 car spaces providing amenity and visual screening of proposed warehousing in accordance with condition b140(e)(iii) & b140(e)(vi)

Proposed mix of native canopy trees and shrubs providing visual mitigation of proposed warehouses