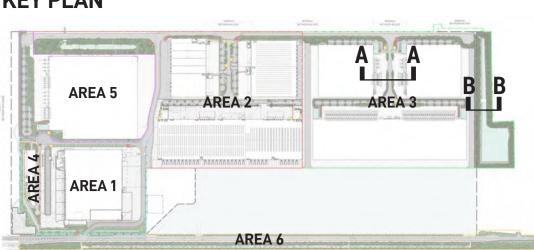

|            |           | FUR COURDINATION     |
|------------|-----------------|------------|-----------|----------------------|
| Date       | Job Number      | Drawn      | Checked   | Drawing Number       |
| 28.10.20   | 20200421        | KF         | RL        | MPE2-GNK-LN-DWG-3000 |
| Project    |                 |            |           | North                |
| Moorel     | bank Prec       |            |           |                      |
| Moorebar   | nk Logistics Pa | ark, Moore | ebank NSW |                      |
| Scale 1:10 | 000 @ A1        |            |           | Rev                  |
| 0 5        | 10 15 20 2      | ?5m        |           | В                    |
| ' '        | 1 1 1           |            |           |                      |

## **KEY PLAN**



# WAREHOUSE 6 & 7 INTERNAL ROAD SECTION A-A





## FOR COORDINATION











| Note                                                                                                                                                                                             |
|--------------------------------------------------------------------------------------------------------------------------------------------------------------------------------------------------|
| Verify all dimensions on site before commencing work. Report all discrepancies to Landscape<br>Architect prior to construction. Figured dimensions to be taken in preference to scaled drawings. |
| All work is to conform to relevant Australian standards and other codes as applicable.