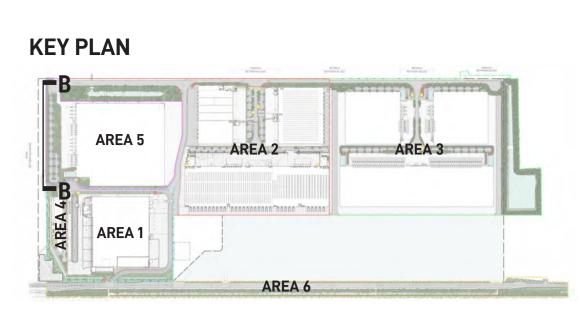

## **KEY PLAN**

# TYPE 2 TENANT IDENTIFICATION SIGNAGE TYPE 3 DIRECTION SIGNAGE TYPE 4 CORPORATE SIGNAGE **LEGEND: UDLP AREA 2** WAREHOUSE OFFICE SHARED PATHWAY LANDSCAPE OSD

ALL LEVELS ARE INDICATIVE & SHOULD BE READ IN
 CONJUNCTION WITH CIVIL ENG. DWGS FOR FINAL LEVELS OF ALL