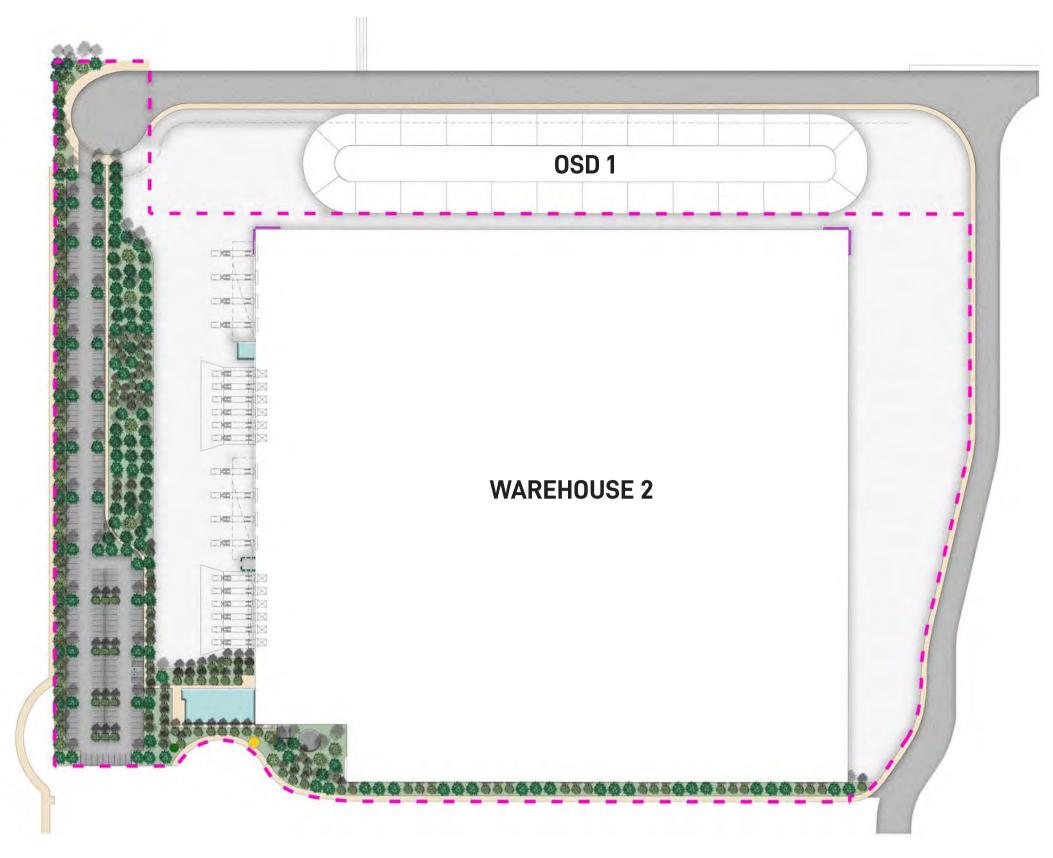

### **LEGEND**

Area 5 Boundary Hard Landscaping

Proposed Garden Bed

Proposed Canopy Trees

Type 1 Street Signage

Type 2 Tenant Identification Signage

Type 4 Corporate Signage

Type 3 Direction Signage

Proposed canopy tree planting in 2.5M carpark bays spaced at every 6-8 car spaces providing amenity and visual screening of proposed warehousing in accordance with condition b140(e)(iii) & b140(e)(vi)

Proposed mix of native canopy trees and shrubs providing visual mitigation of proposed warehouses

Elements shown in plans are indicative and are subject to final design