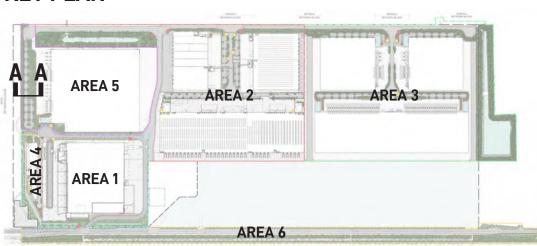

|            |           | FOR COURDINATION     |
|------------|-----------------|------------|-----------|----------------------|
| Date       | Job Number      | Drawn      | Checked   | Drawing Number       |
| 28.10.20   | 20200421        | KF         | RL        | MPE2-GNK-LN-DWG-5000 |
| Project    |                 | North      |           |                      |
| Moorel     | oank Preci      |            |           |                      |
| Moorebar   | nk Logistics Pa | ırk, Moore | ebank NSW |                      |
| Scale 1:75 | 50 @ A1         |            |           | Rev                  |
| 0 5        | 10 15 20m       |            |           | В                    |
| ' '        | 1 1 1           |            |           |                      |

## **KEY PLAN**



## **CARPARK SECTION A-A**











| roject Manager                                                                | Note                                       |
|-------------------------------------------------------------------------------|--------------------------------------------|
|                                                                               | Verify all dimension<br>Architect prior to |
| ASPECT                                                                        | All work is to con                         |
| uite 117 / 25 Solent Circuit                                                  | Location of under construction. Dial       |
| aulkham Hills NSW 2153<br>n. 0409 515 535<br>tn://aspectenvironmental.com.au/ | Plant species and project requireme