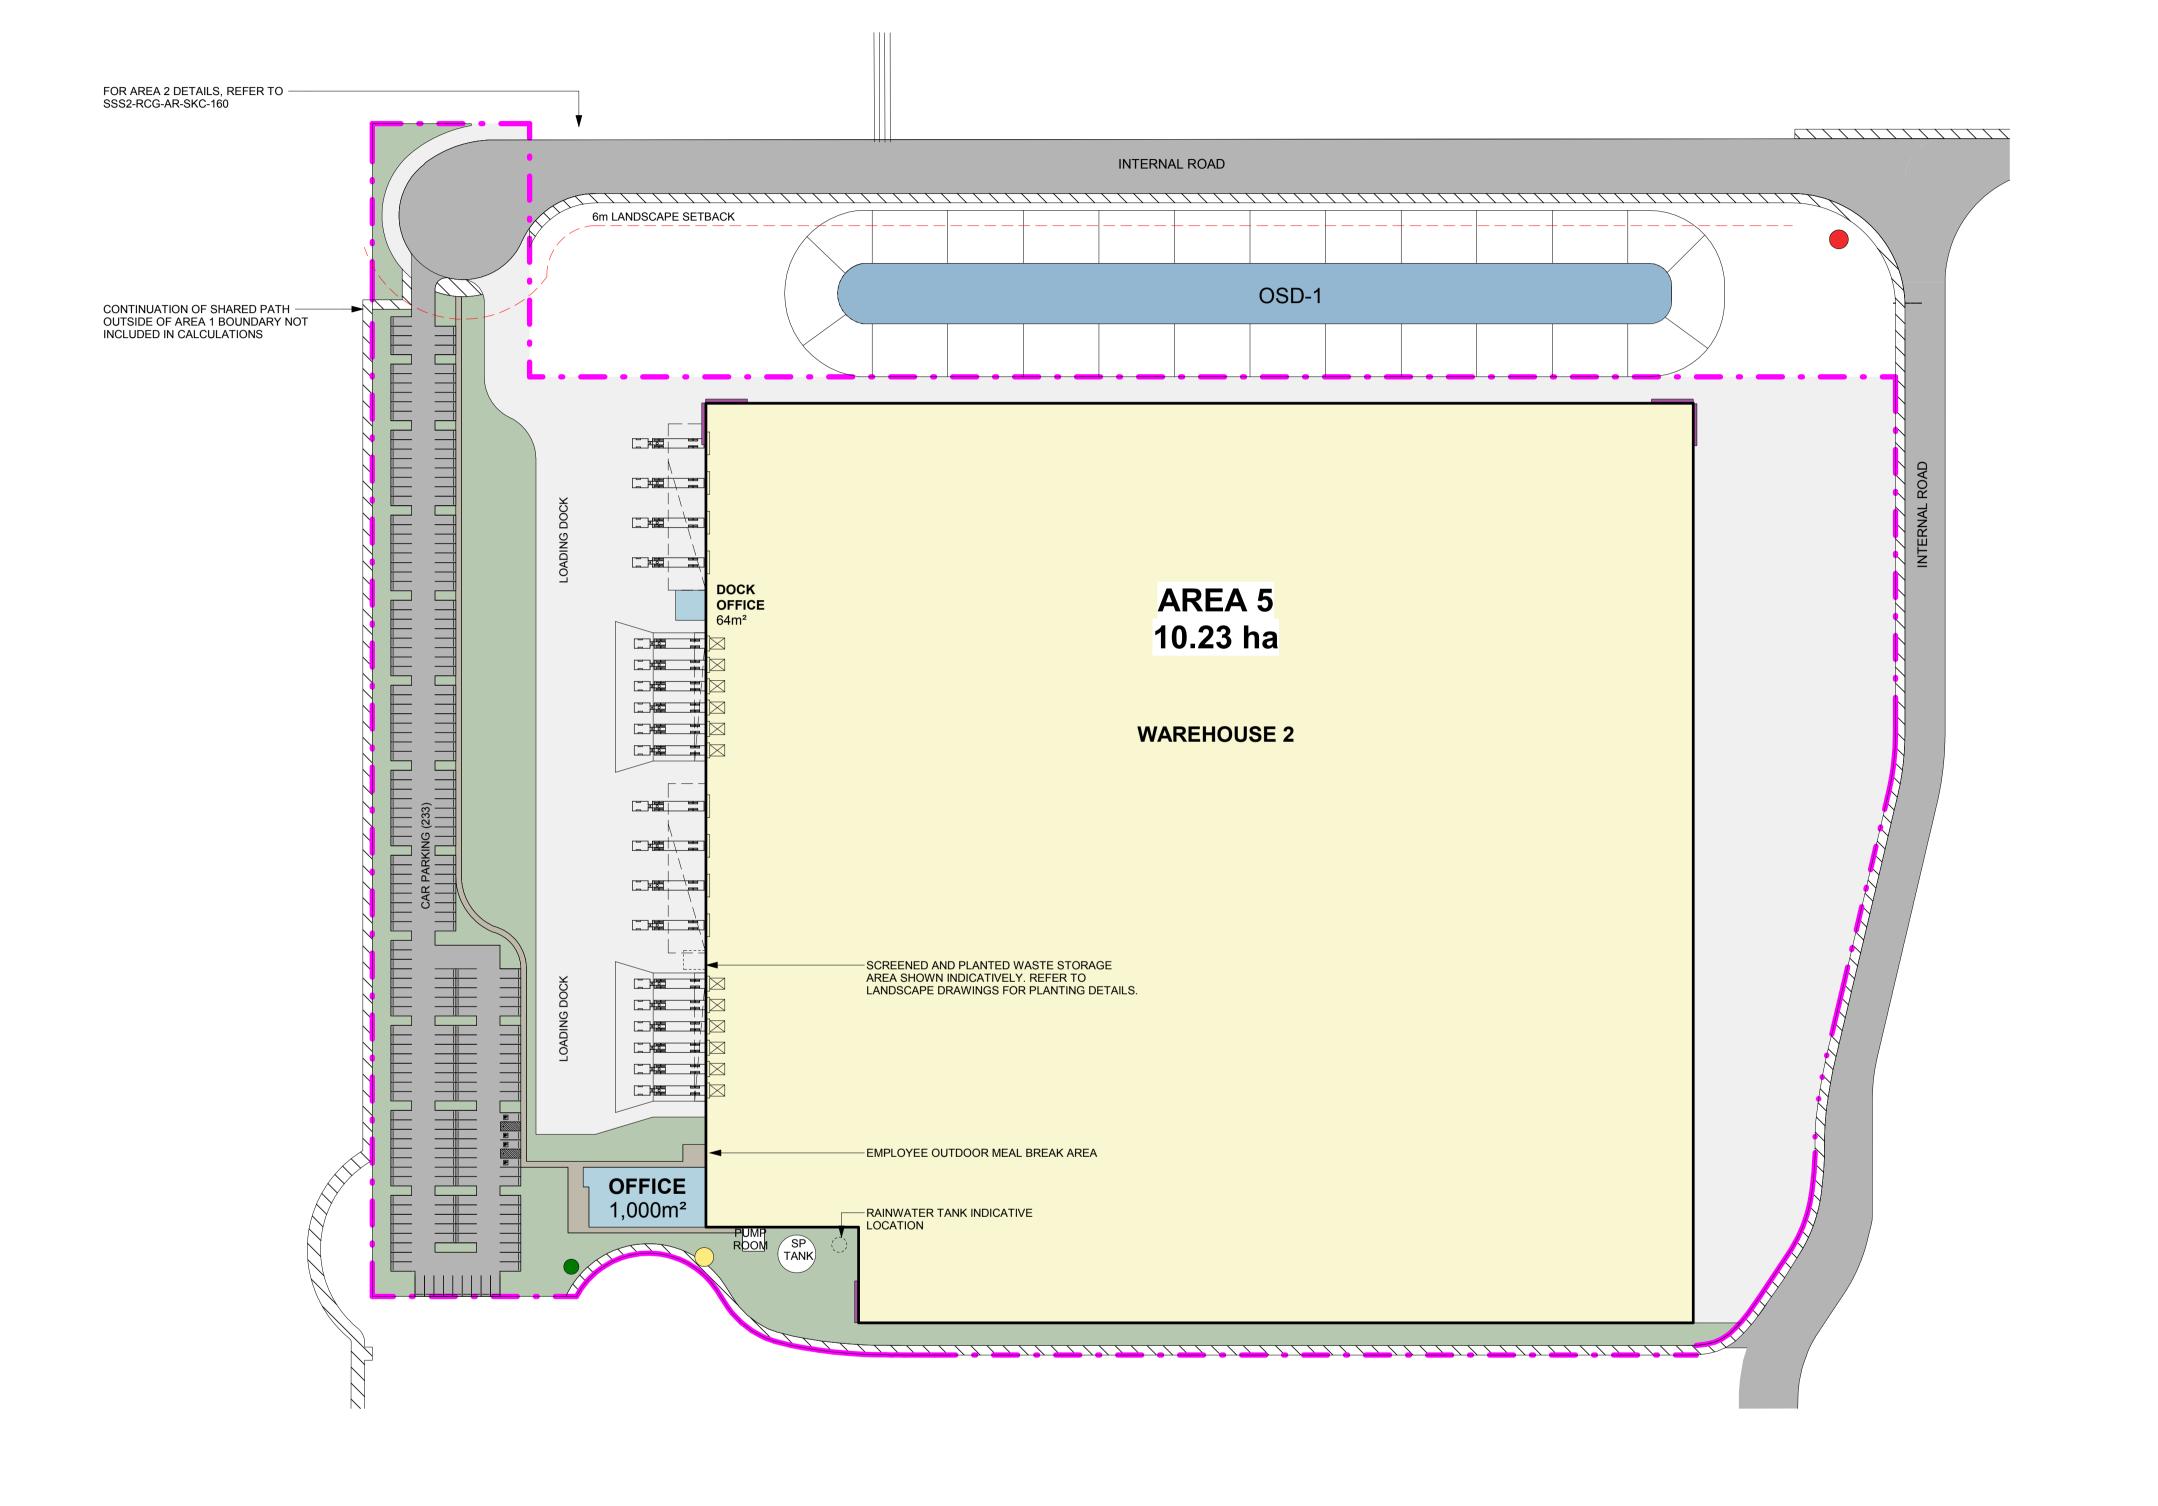

EARTH WORKS

SIGNAGE:

MPE UDLP - AREA 5

SSS2-RCG-AR- SKC-177

| Notes                                                                                                                                                                                                                                                                                                                                                                                                                                                                                        |
|----------------------------------------------------------------------------------------------------------------------------------------------------------------------------------------------------------------------------------------------------------------------------------------------------------------------------------------------------------------------------------------------------------------------------------------------------------------------------------------------|
| -This drawing and design is subject to Reid Campbell (NSW) Pty Ltc copyright and may not be reproduced without prior written consentContractor to verify all dimensions on site before commencing work-Report all discrepancies to project manager prior to constructionFigured dimensions to be taken in preference to scaled drawingsAll work is to conform to relevant Australian Standards and other Codes as applicable, together with other Authorities' requirements and regulations. |
|                                                                                                                                                                                                                                                                                                                                                                                                                                                                                              |

**MOOREBANK** PRECINCT EAST - STAGE 2