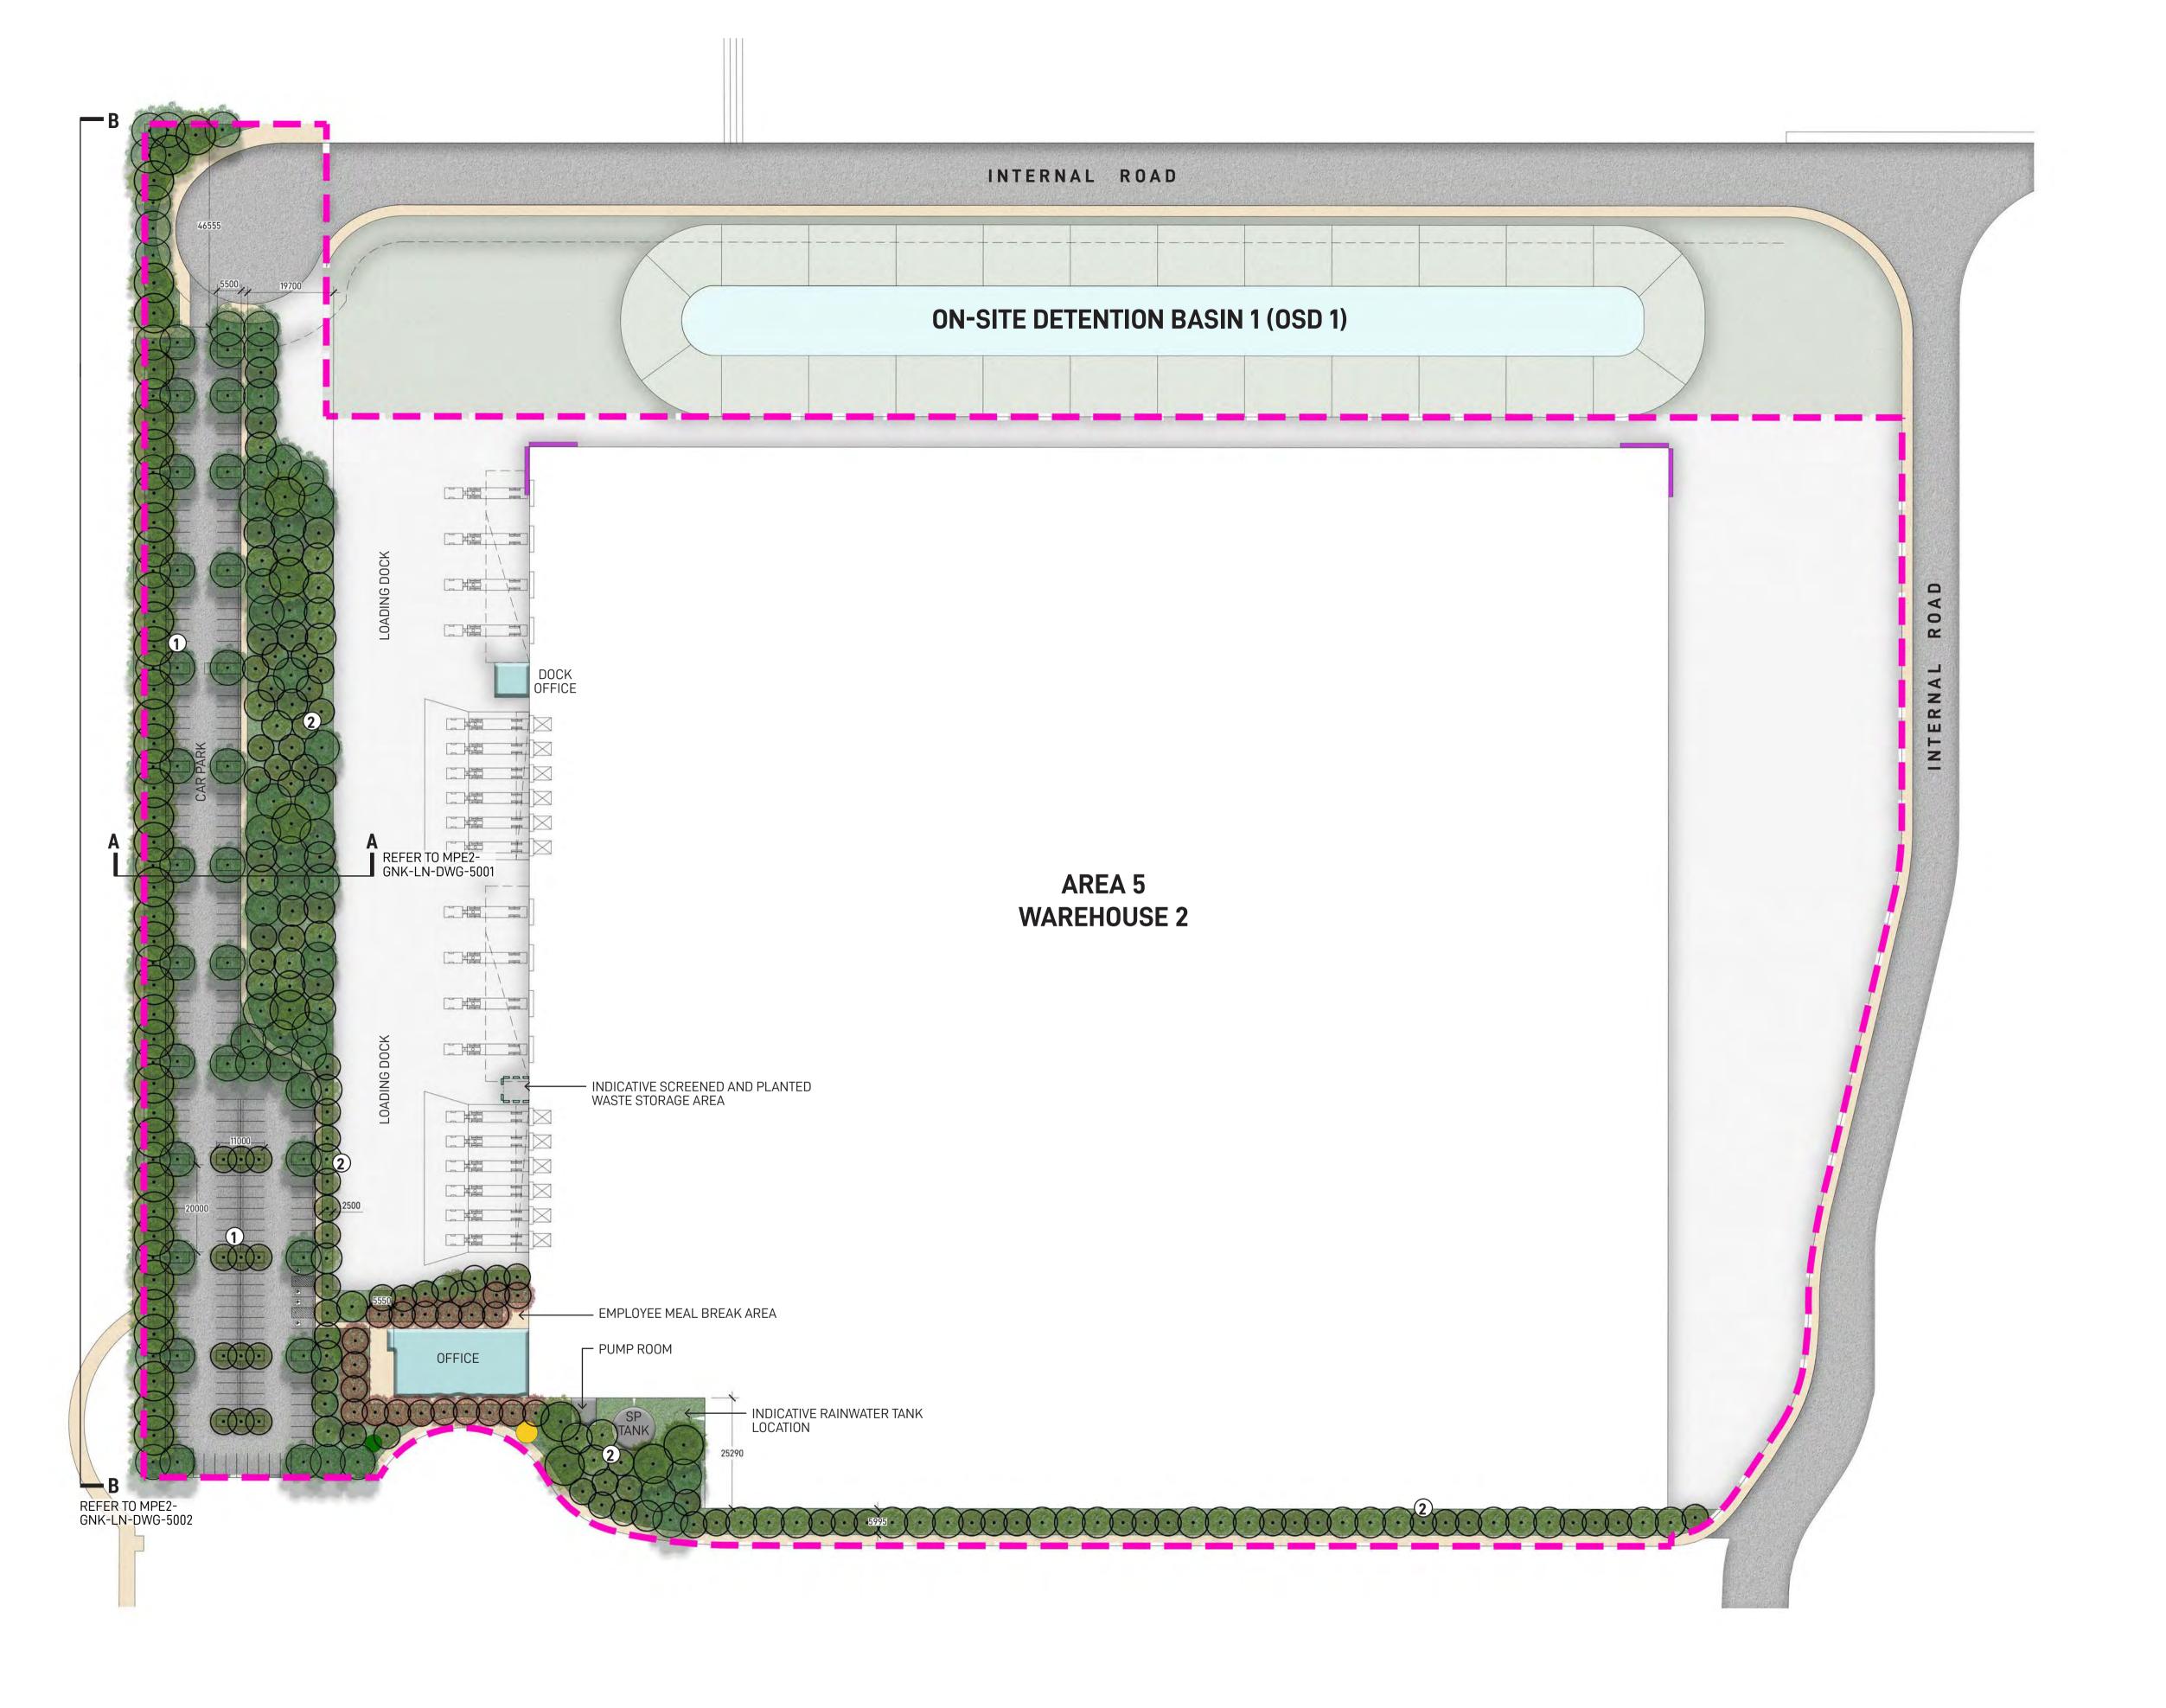

### **LEGEND**

Area 5 Boundary Hard Landscaping

Proposed Garden Bed

Proposed Canopy Trees

Type 1 Street Signage

Type 2 Tenant Identification Signage

Type 4 Corporate Signage

Type 3 Direction Signage

Proposed canopy tree planting in 2.5M carpark bays spaced at every 6-8 car spaces providing amenity and visual screening of proposed warehousing in accordance with condition b140(e)(iii) & b140(e)(vi)

Proposed mix of native canopy trees and shrubs providing visual mitigation of proposed warehouses

Elements shown in plans are indicative and are subject to final design