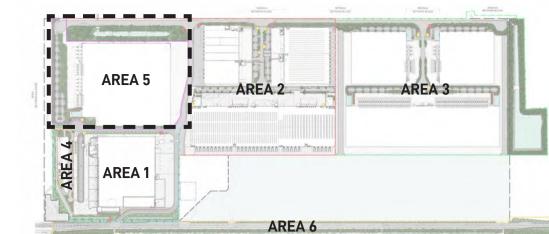

|

NSW Registered Architect Mark David Roach, 10332 NSW Registered Architect James Webb, 10187

22.04.2020 AM MF 09.06.2020 AM MF Ltd A Issue for Information t. B For Submission C For Submission 19.06.2020 AM MF Architecture, Interiors, Project Management ACN 002 033 801 ABN 28 317 605 875 Level 15, 124 Walker Street North Sydney NSW 2060 Australia Tel: 61 02 9954 5011 Email: sydney@reidcampbell.com Fax: 61 02 9954 4946 Web: www.reidcampbell.com

**MOOREBANK** PRECINCT EAST - STAGE 2













### **LEGEND**

Area 5 Boundary Hard Landscaping

Proposed Garden Bed

Proposed Canopy Trees

Type 1 Street Signage

Type 2 Tenant Identification Signage

Type 4 Corporate Signage

Type 3 Direction Signage

Proposed canopy tree planting in 2.5M carpark bays spaced at every 6-8 car spaces providing amenity and visual screening of proposed warehousing in accordance with condition b140(e)(iii) & b140(e)(vi)

Proposed mix of native canopy trees and shrubs providing visual mitigation of proposed warehouses

Elements shown in plans are indicative and are subject to final design

## **INDICATIVE TREES**









### **INDICATIVE SHRUB & GRASSES**







FOR COORDINATION

Landscape Architect **GROUND INK** Suite 201, 75 Archer St, Chatswood NSW 2067 Ph. (02) 9411 3279 www.groundink.com.au ABN 55