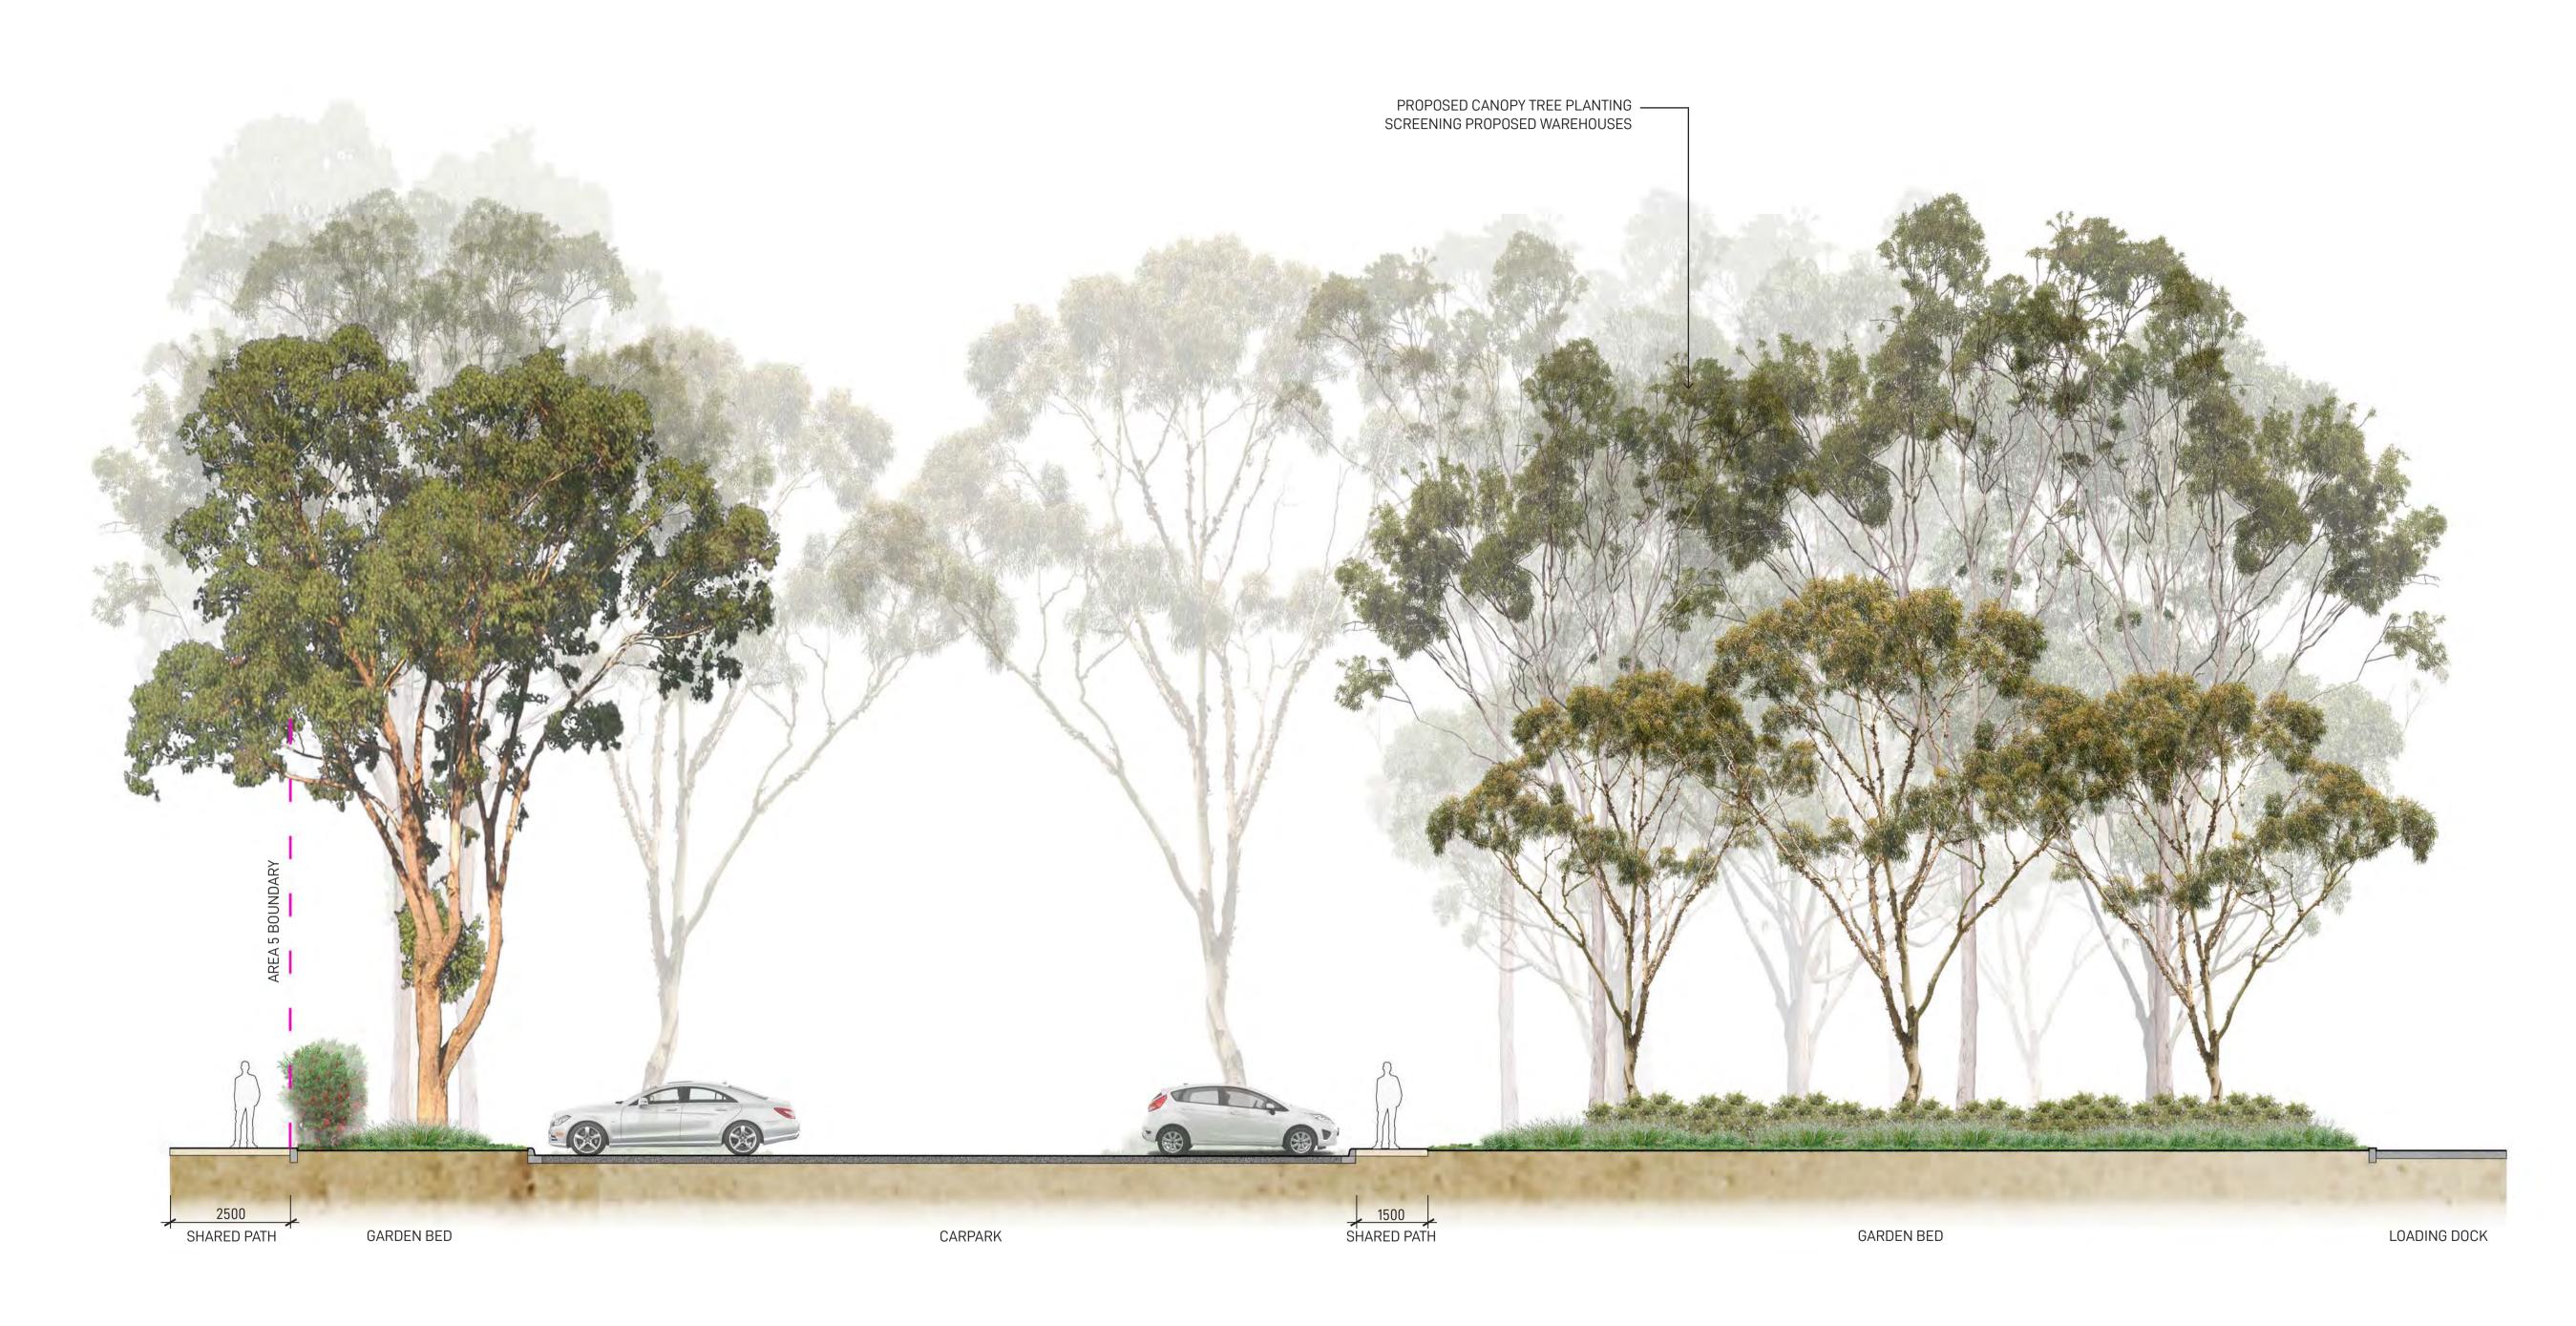

Proposed canopy tree planting in 2.5M carpark bays spaced at every 6-8 car spaces providing amenity and visual screening of proposed warehousing in accordance with condition b140(e)(iii) & b140(e)(vi)

Proposed mix of native canopy trees and shrubs providing visual mitigation of proposed warehouses

Elements shown in plans are indicative and are subject to final design

## **CARPARK SECTION A-A**

| roject Manager                                                                | Note                                       |
|-------------------------------------------------------------------------------|--------------------------------------------|
|                                                                               | Verify all dimension<br>Architect prior to |
| ASPECT                                                                        | All work is to con                         |
| uite 117 / 25 Solent Circuit                                                  | Location of under construction. Dial       |
| aulkham Hills NSW 2153<br>n. 0409 515 535<br>tn://aspectenvironmental.com.au/ | Plant species and project requireme        |