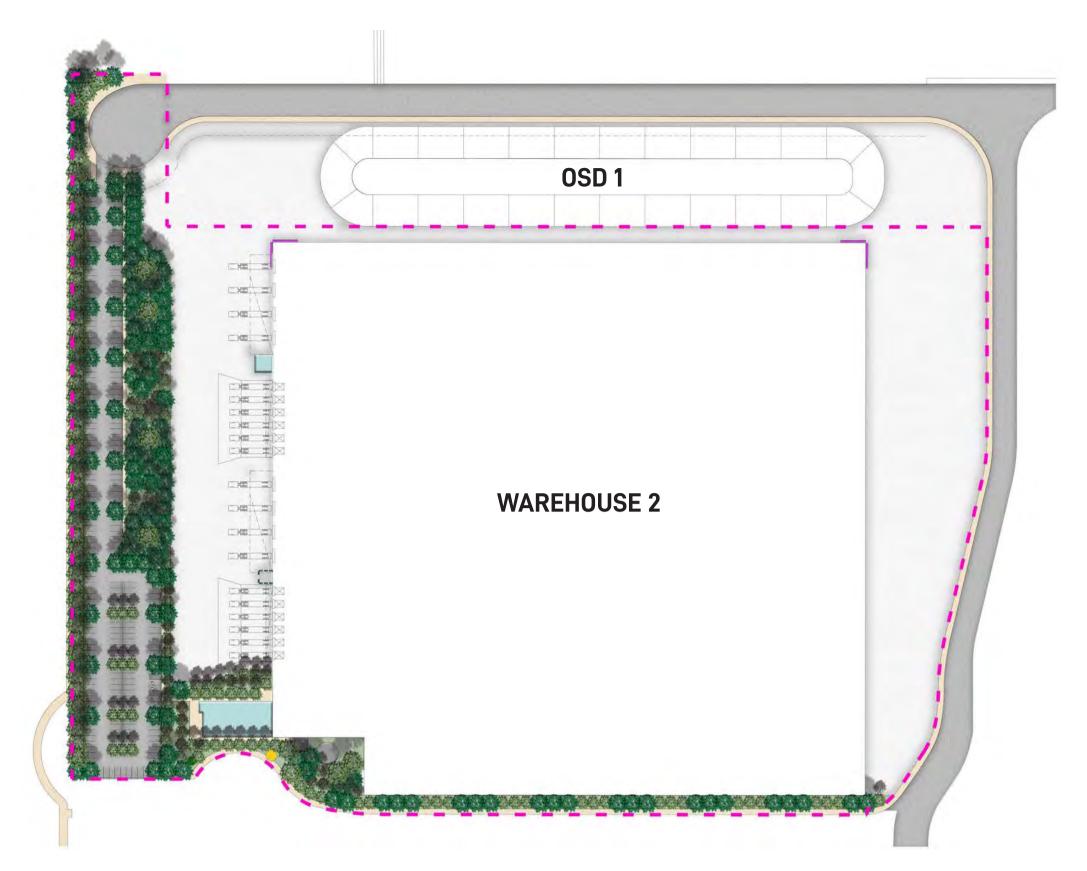

### **LEGEND**

Area 5 Boundary Hard Landscaping

Proposed Garden Bed

Proposed Canopy Trees

Type 1 Street Signage

Type 2 Tenant Identification Signage

Type 4 Corporate Signage

Type 3 Direction Signage

Proposed canopy tree planting in 2.5M carpark bays spaced at every 6-8 car spaces providing amenity and visual screening of proposed warehousing in accordance with condition b140(e)(iii) & b140(e)(vi)

Proposed mix of native canopy trees and shrubs providing visual mitigation of proposed warehouses

Elements shown in plans are indicative and are subject to final design