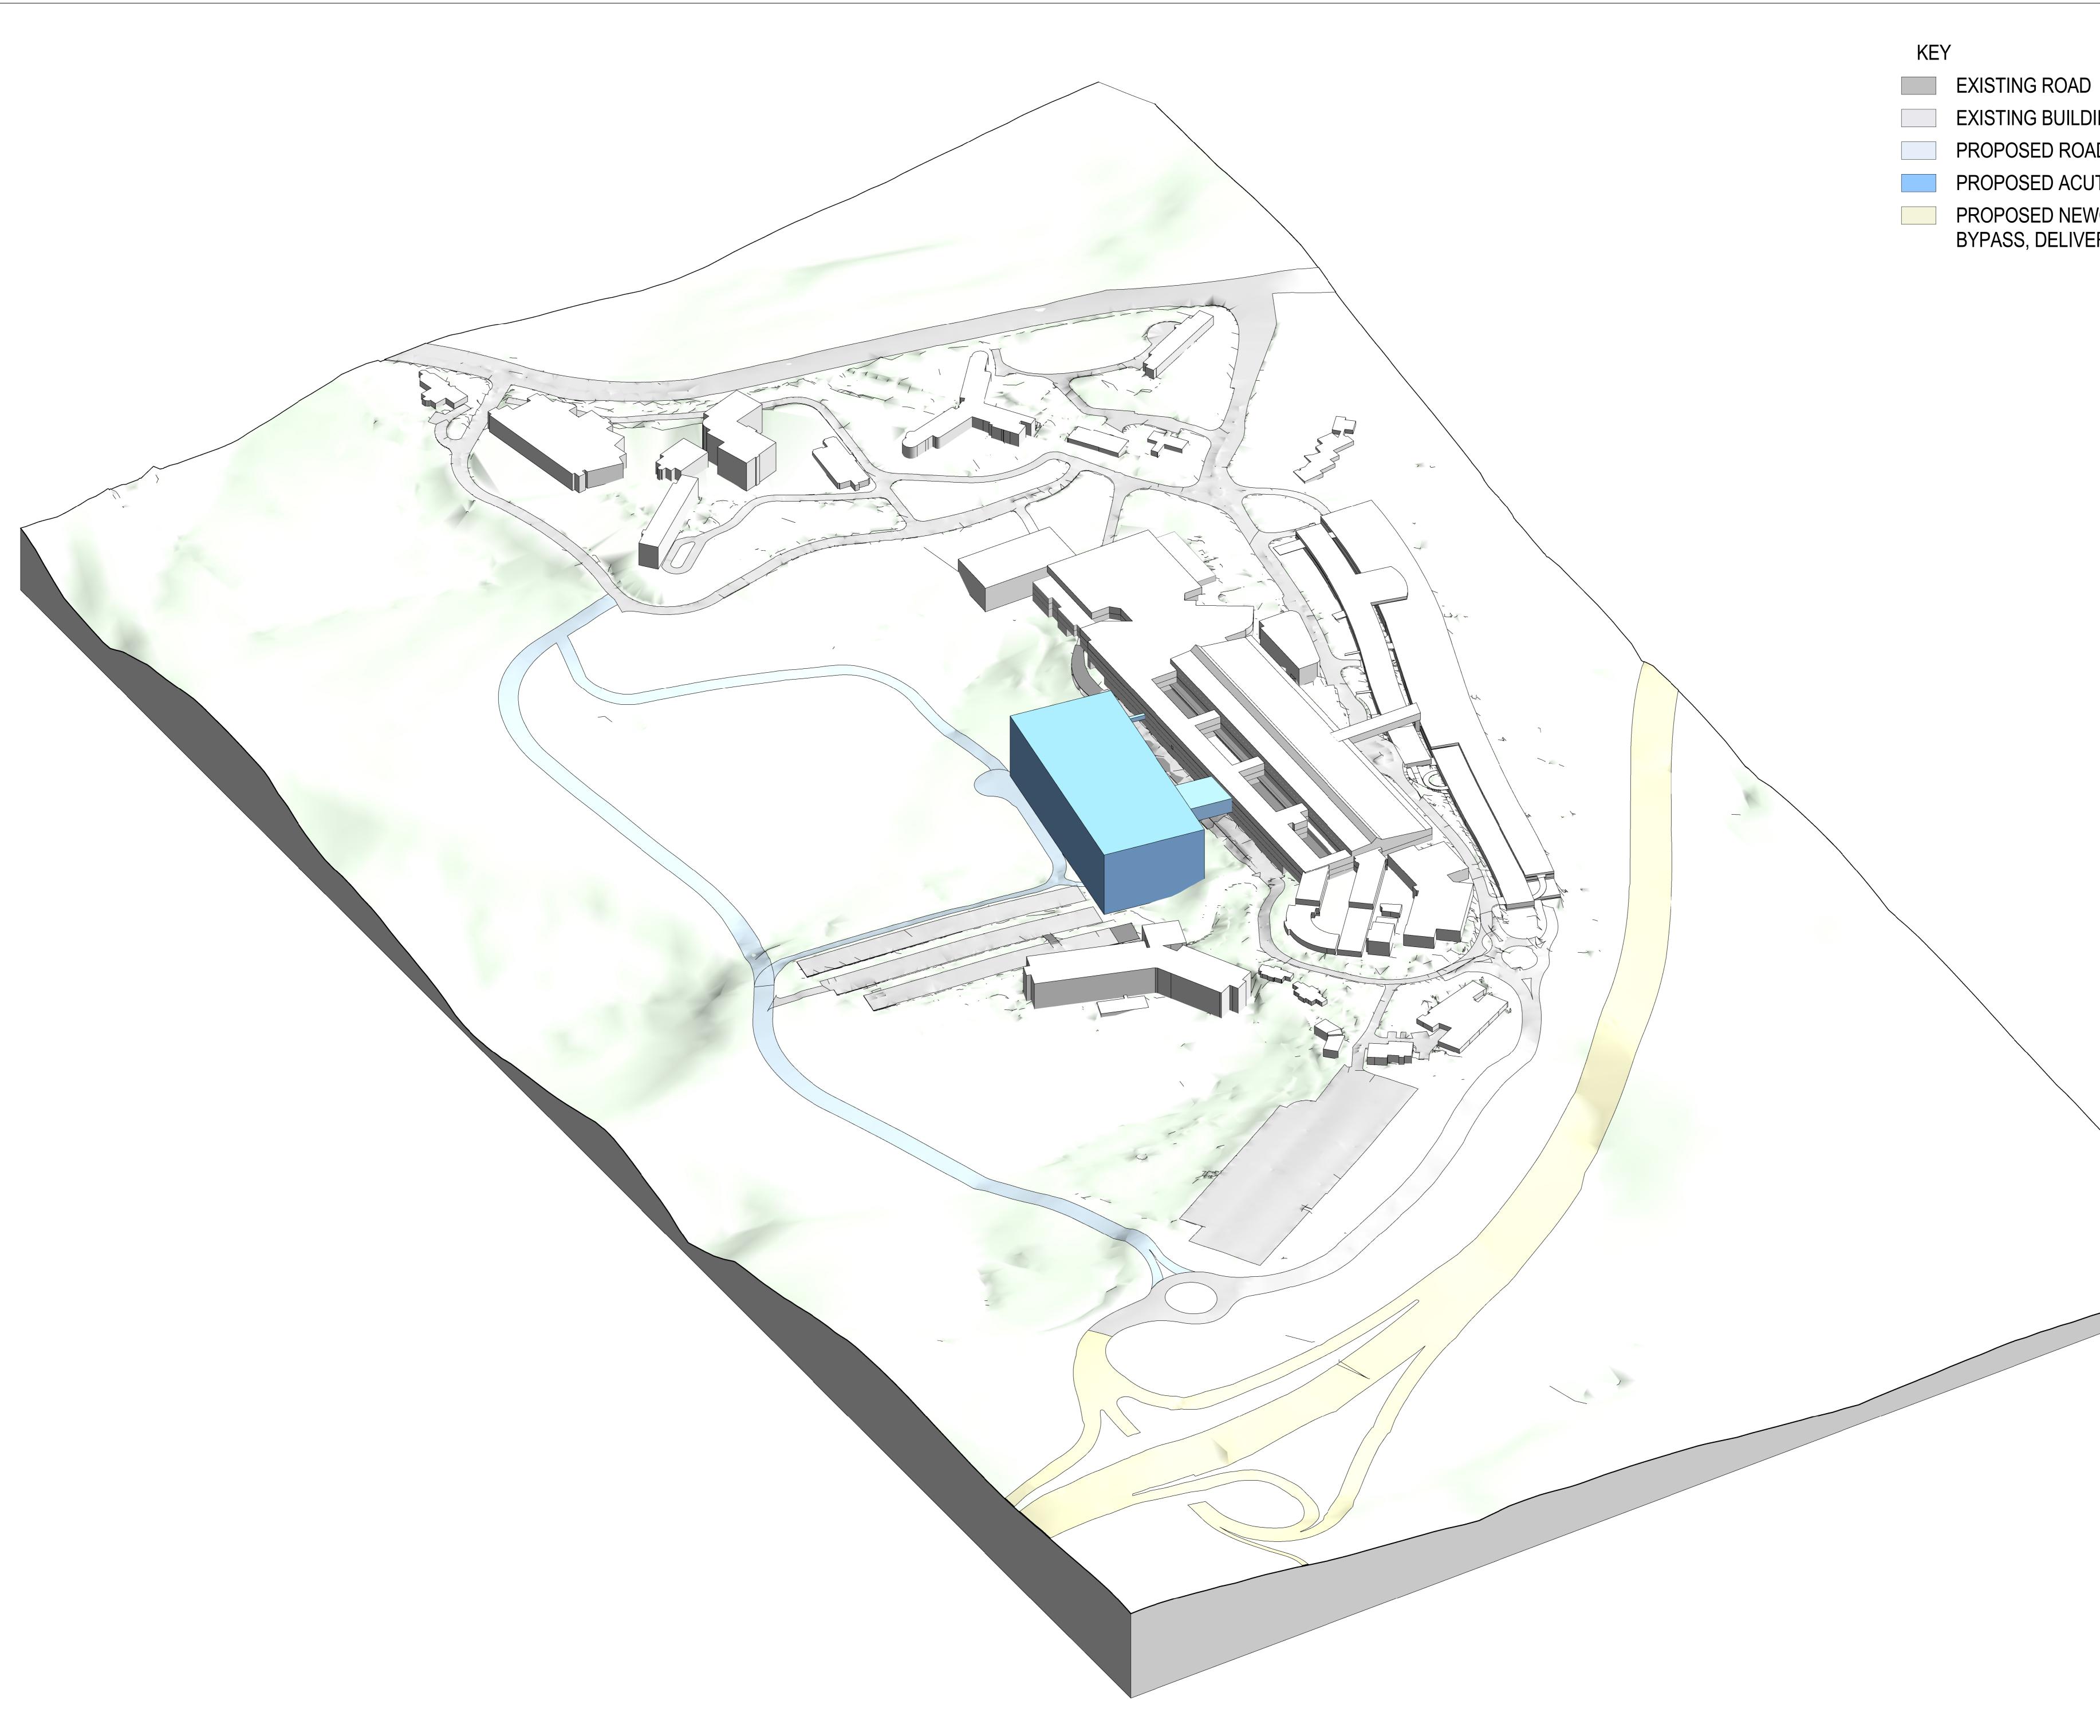

PROJECT

JOHN HUNTER HEALTH & INNOVATION PRECINCT Lookout Rd, New Lambton Heights NSW 2305 BVN PROJECT NUMBER

1904010 DRAWING KEY

TRUE NORTH PROJECT NORTH

GRAPHIC SCALE

0 2000 5000

SCALE @ A0

1 : 5000 DO NOT SCALE STATUS

## SITE PLAN

C:\REVIT\_LOCAL2019\AR\_X0-M10 NL-X0\_RVT\_[SITE]\_rhamblin.rvt 22/07/2020 5:36:49 PM

AR\_ F0-A10 NL-11

ISSUE

| KEY |            |
|-----|------------|
| E   | XISTING RC |
|     | XISTING BU |
| P   | ROPOSED I  |
| P   | ROPOSED /  |
| P   | ROPOSED I  |
| В   | YPASS, DEI |
|     |            |

## Road BUILDINGS ROAD ACUTE SERVICES BUILDING NEWCASTLE INNER CITY ELIVERED BY OTHERS

NSW ARCHITECTS REGISTRATION BOARD / NOMINATED ARCHITECTS 6501 ABBIE GALVIN 9356 NINOTSCHKA TITCHKOSKY 7115 JULIAN ASHTON 7053 MATTHEW BLAIR 7151 PHILLIP ROSSINGTON 4937 JAMES GROSE