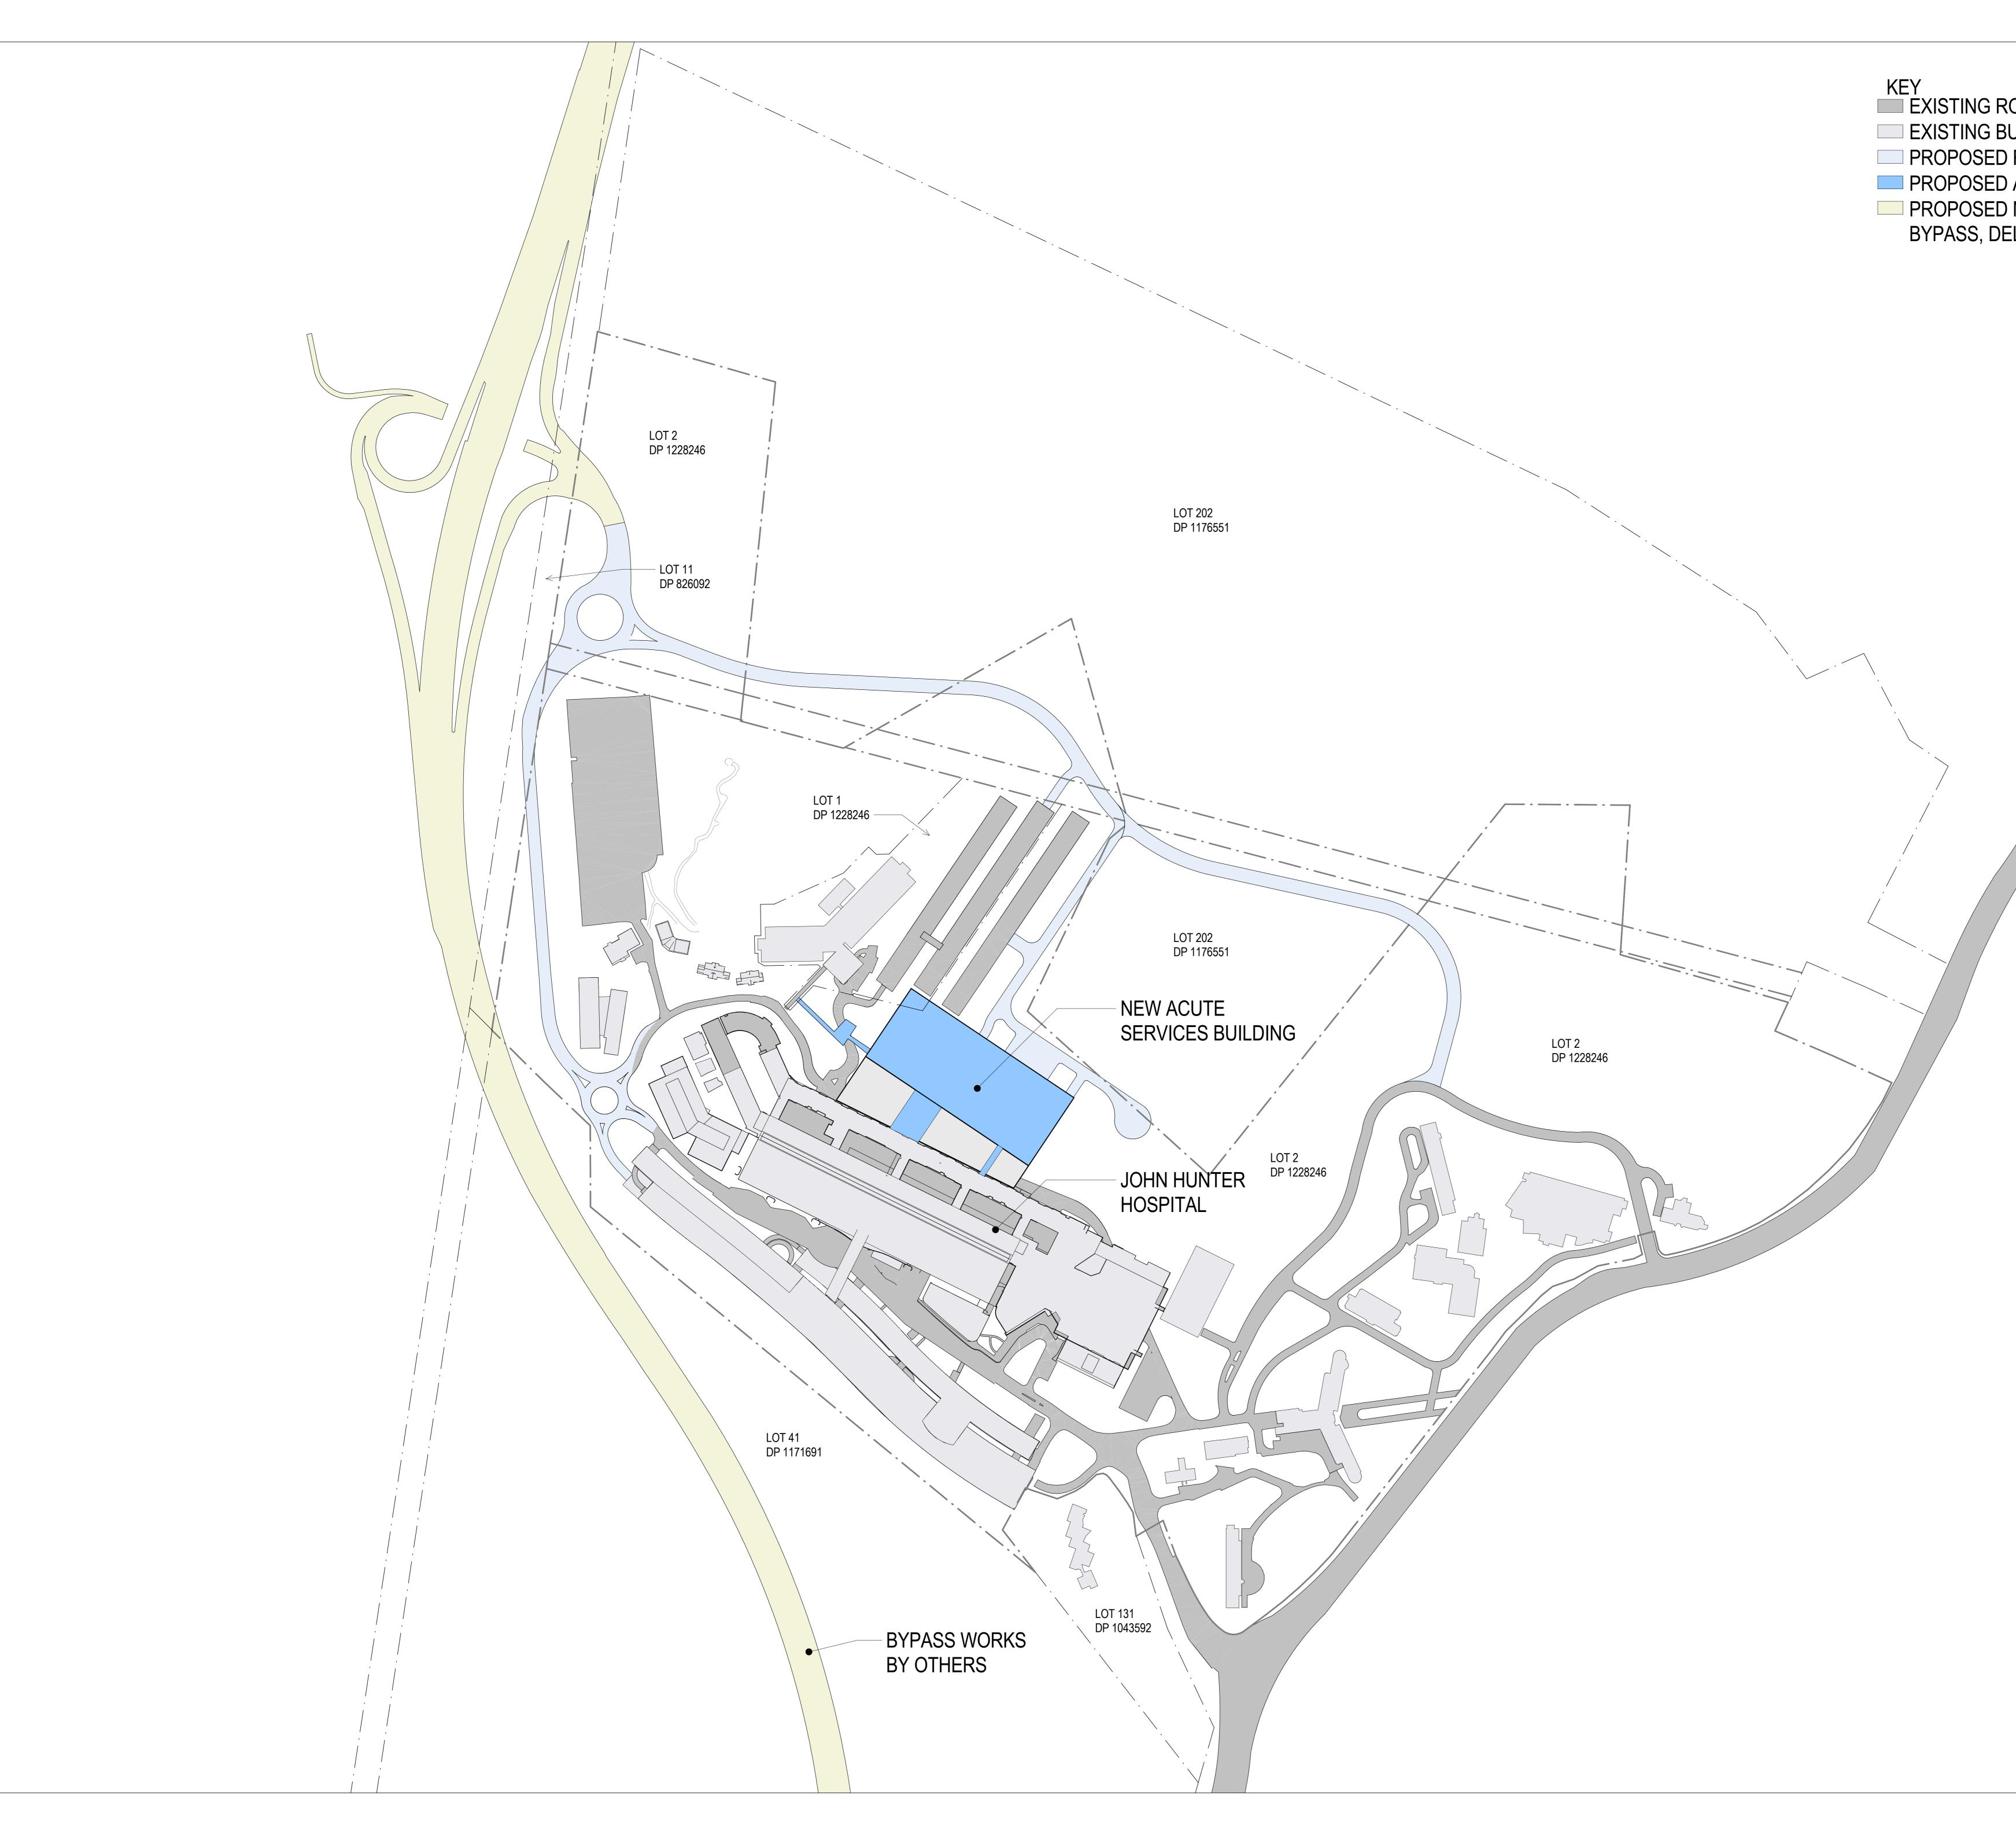

PROJECT

JOHN HUNTER HEALTH & INNOVATION PRECINCT Lookout Rd, New Lambton Heights NSW 2305 BVN PROJECT NUMBER

1904010 DRAWING KEY

TRUE NORTH PROJECT NORTH

GRAPHIC SCALE

0 2000 5000

SCALE @ A0

1 : 5000 DO NOT SCALE STATUS

## SITE PLAN

C:\REVIT\_LOCAL2019\AR\_X0-M10 NL-X0\_RVT\_[SITE]\_rhamblin.rvt 22/07/2020 5:36:49 PM

AR\_ F0-A10 NL-11

ISSUE

| KEY |            |
|-----|------------|
| E   | XISTING RC |
|     | XISTING BU |
| P   | ROPOSED I  |
| P   | ROPOSED /  |
| P   | ROPOSED I  |
| В   | YPASS, DEI |
|     |            |

## Road BUILDINGS ROAD ACUTE SERVICES BUILDING NEWCASTLE INNER CITY ELIVERED BY OTHERS

NSW ARCHITECTS REGISTRATION BOARD / NOMINATED ARCHITECTS 6501 ABBIE GALVIN 9356 NINOTSCHKA TITCHKOSKY 7115 JULIAN ASHTON 7053 MATTHEW BLAIR 7151 PHILLIP ROSSINGTON 4937 JAMES GROSE