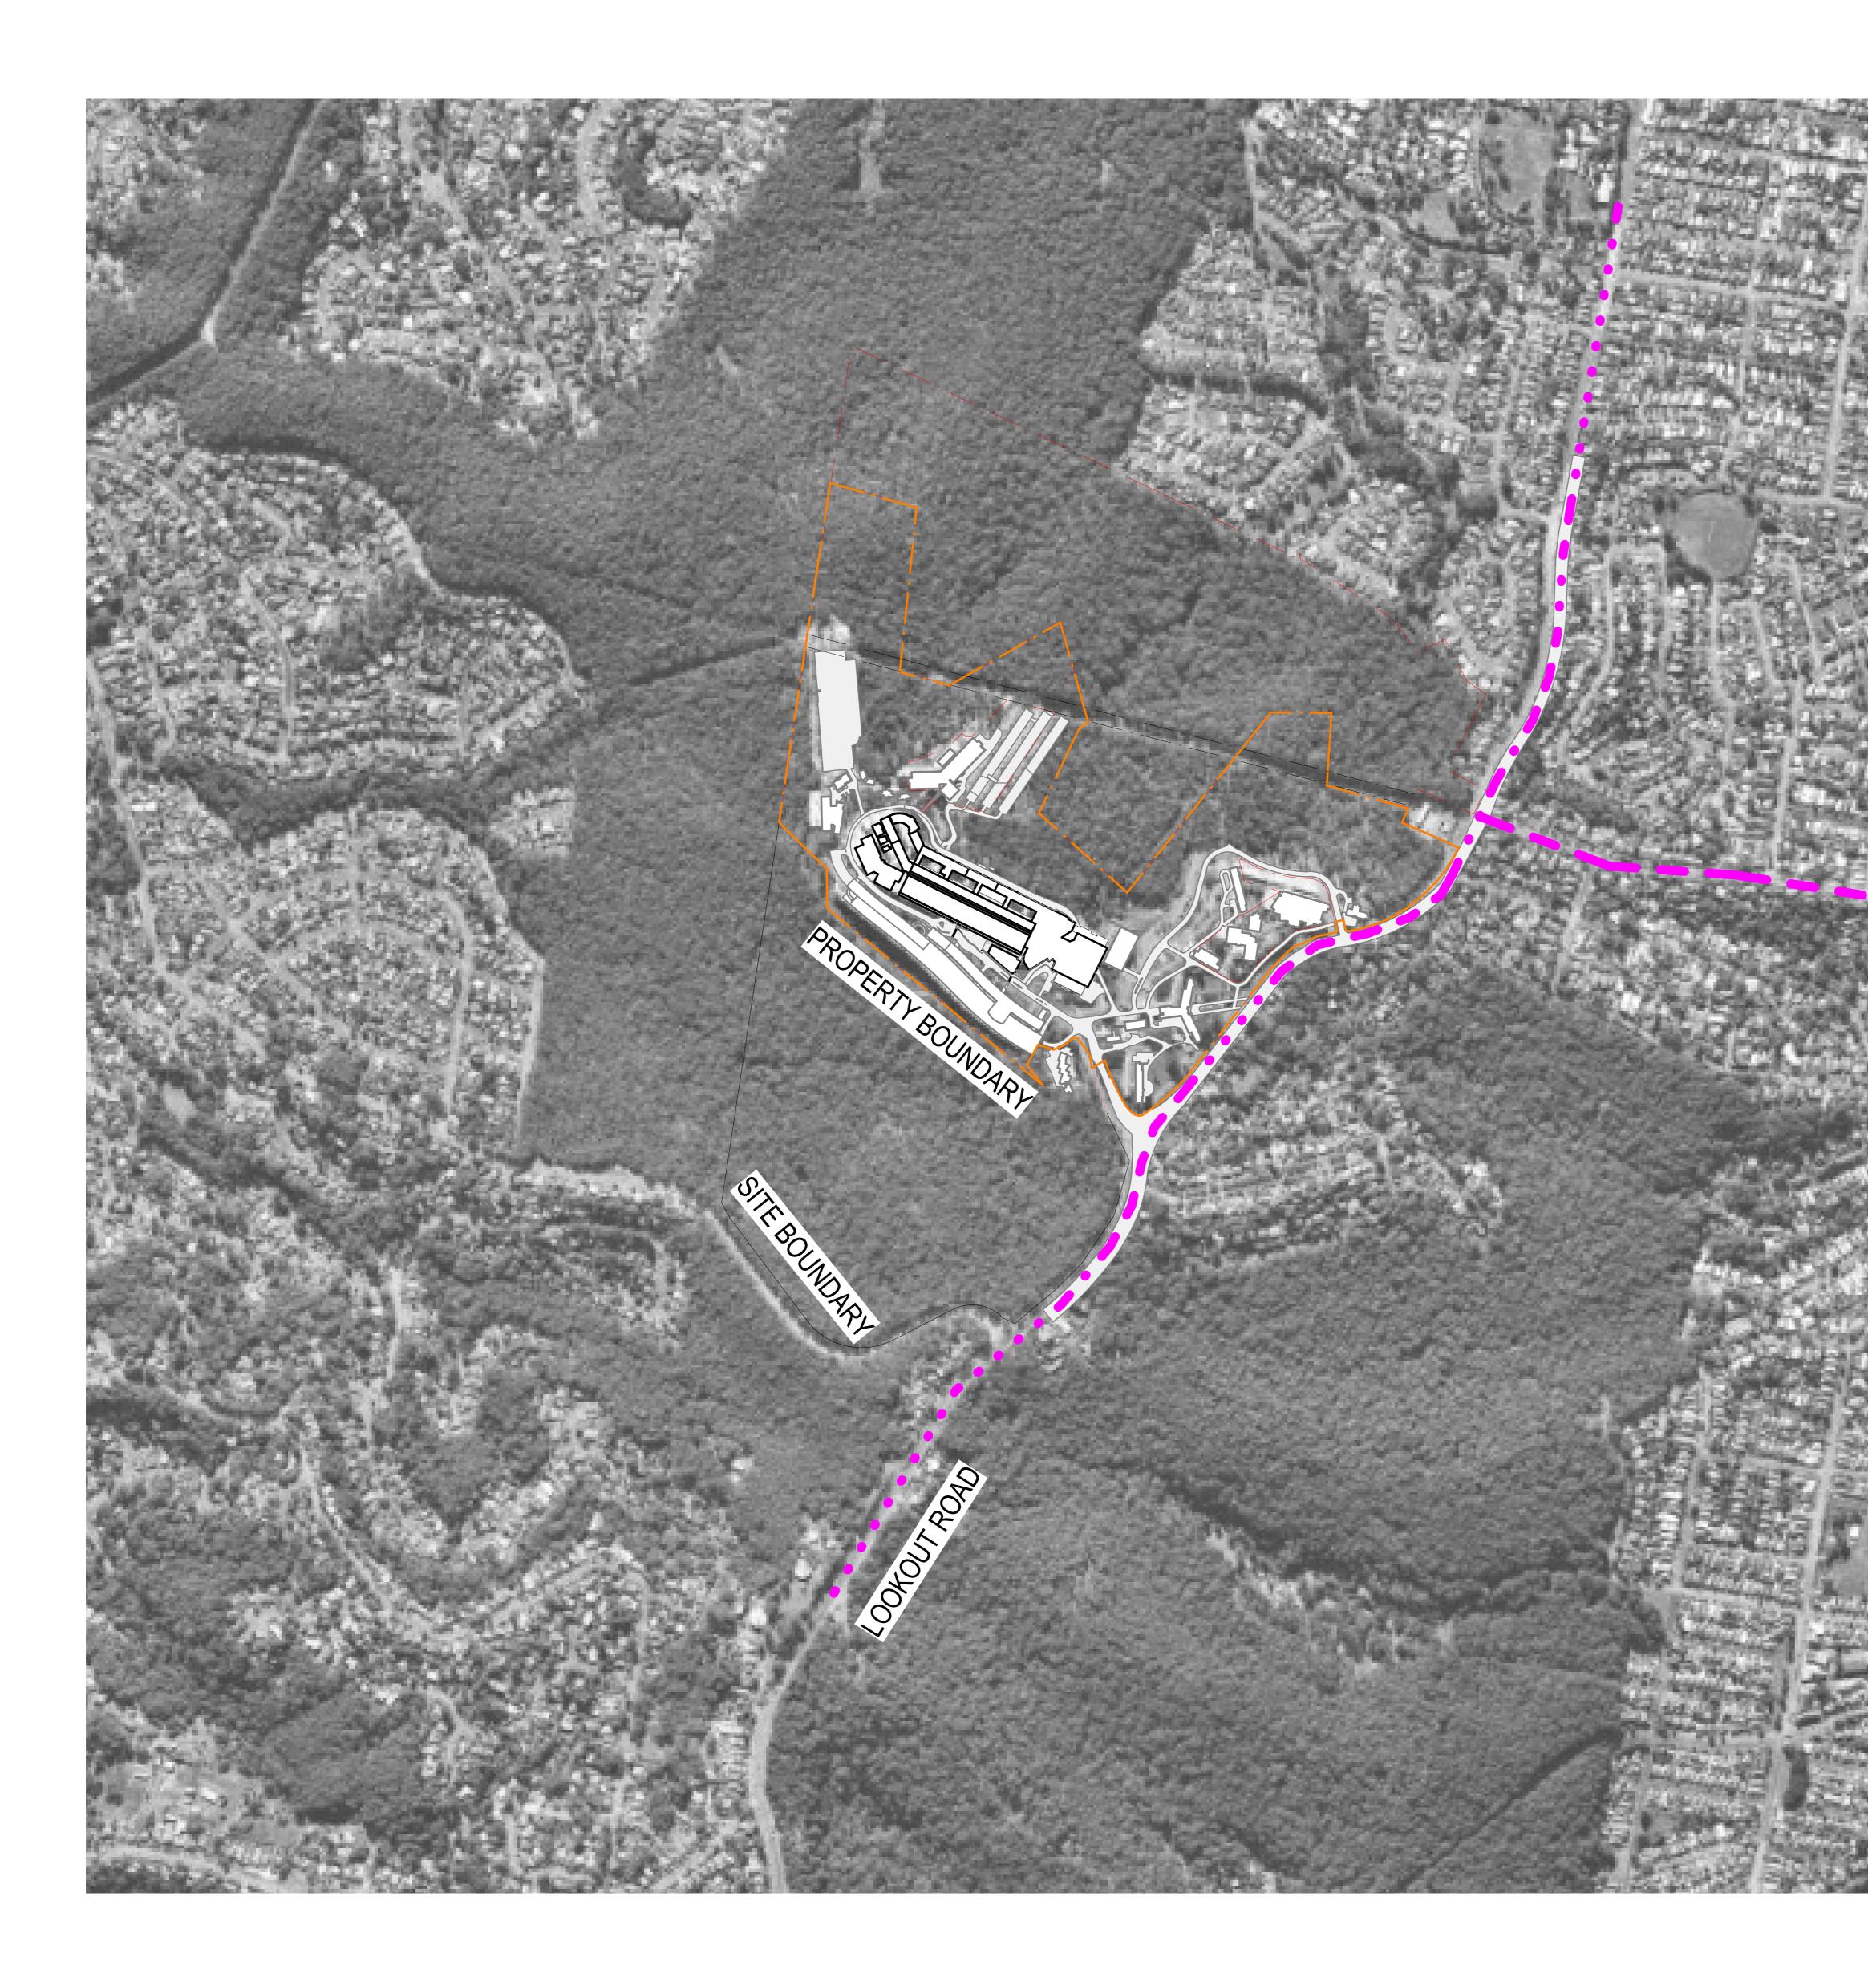

PROJECT

JOHN HUNTER HEALTH & INNOVATION PRECINCT Lookout Rd, New Lambton Heights NSW 2305 BVN PROJECT NUMBER

1904010 DRAWING KEY

TRUE NORTH PROJECT NORTH

GRAPHIC SCALE

0 2000 5000

SCALE @ A0

1 : 5000 DO NOT SCALE STATUS

## SITE PLAN

C:\REVIT\_LOCAL2019\AR\_X0-M10 NL-X0\_RVT\_[SITE]\_rhamblin.rvt 22/07/2020 5:36:49 PM

AR\_ F0-A10 NL-11

ISSUE

| KEY |            |
|-----|------------|
| E   | XISTING RC |
|     | XISTING BU |
| P   | ROPOSED I  |
| P   | ROPOSED /  |
| P   | ROPOSED I  |
| В   | YPASS, DEI |
|     |            |

## Road BUILDINGS ROAD ACUTE SERVICES BUILDING NEWCASTLE INNER CITY ELIVERED BY OTHERS

NSW ARCHITECTS REGISTRATION BOARD / NOMINATED ARCHITECTS 6501 ABBIE GALVIN 9356 NINOTSCHKA TITCHKOSKY 7115 JULIAN ASHTON 7053 MATTHEW BLAIR 7151 PHILLIP ROSSINGTON 4937 JAMES GROSE