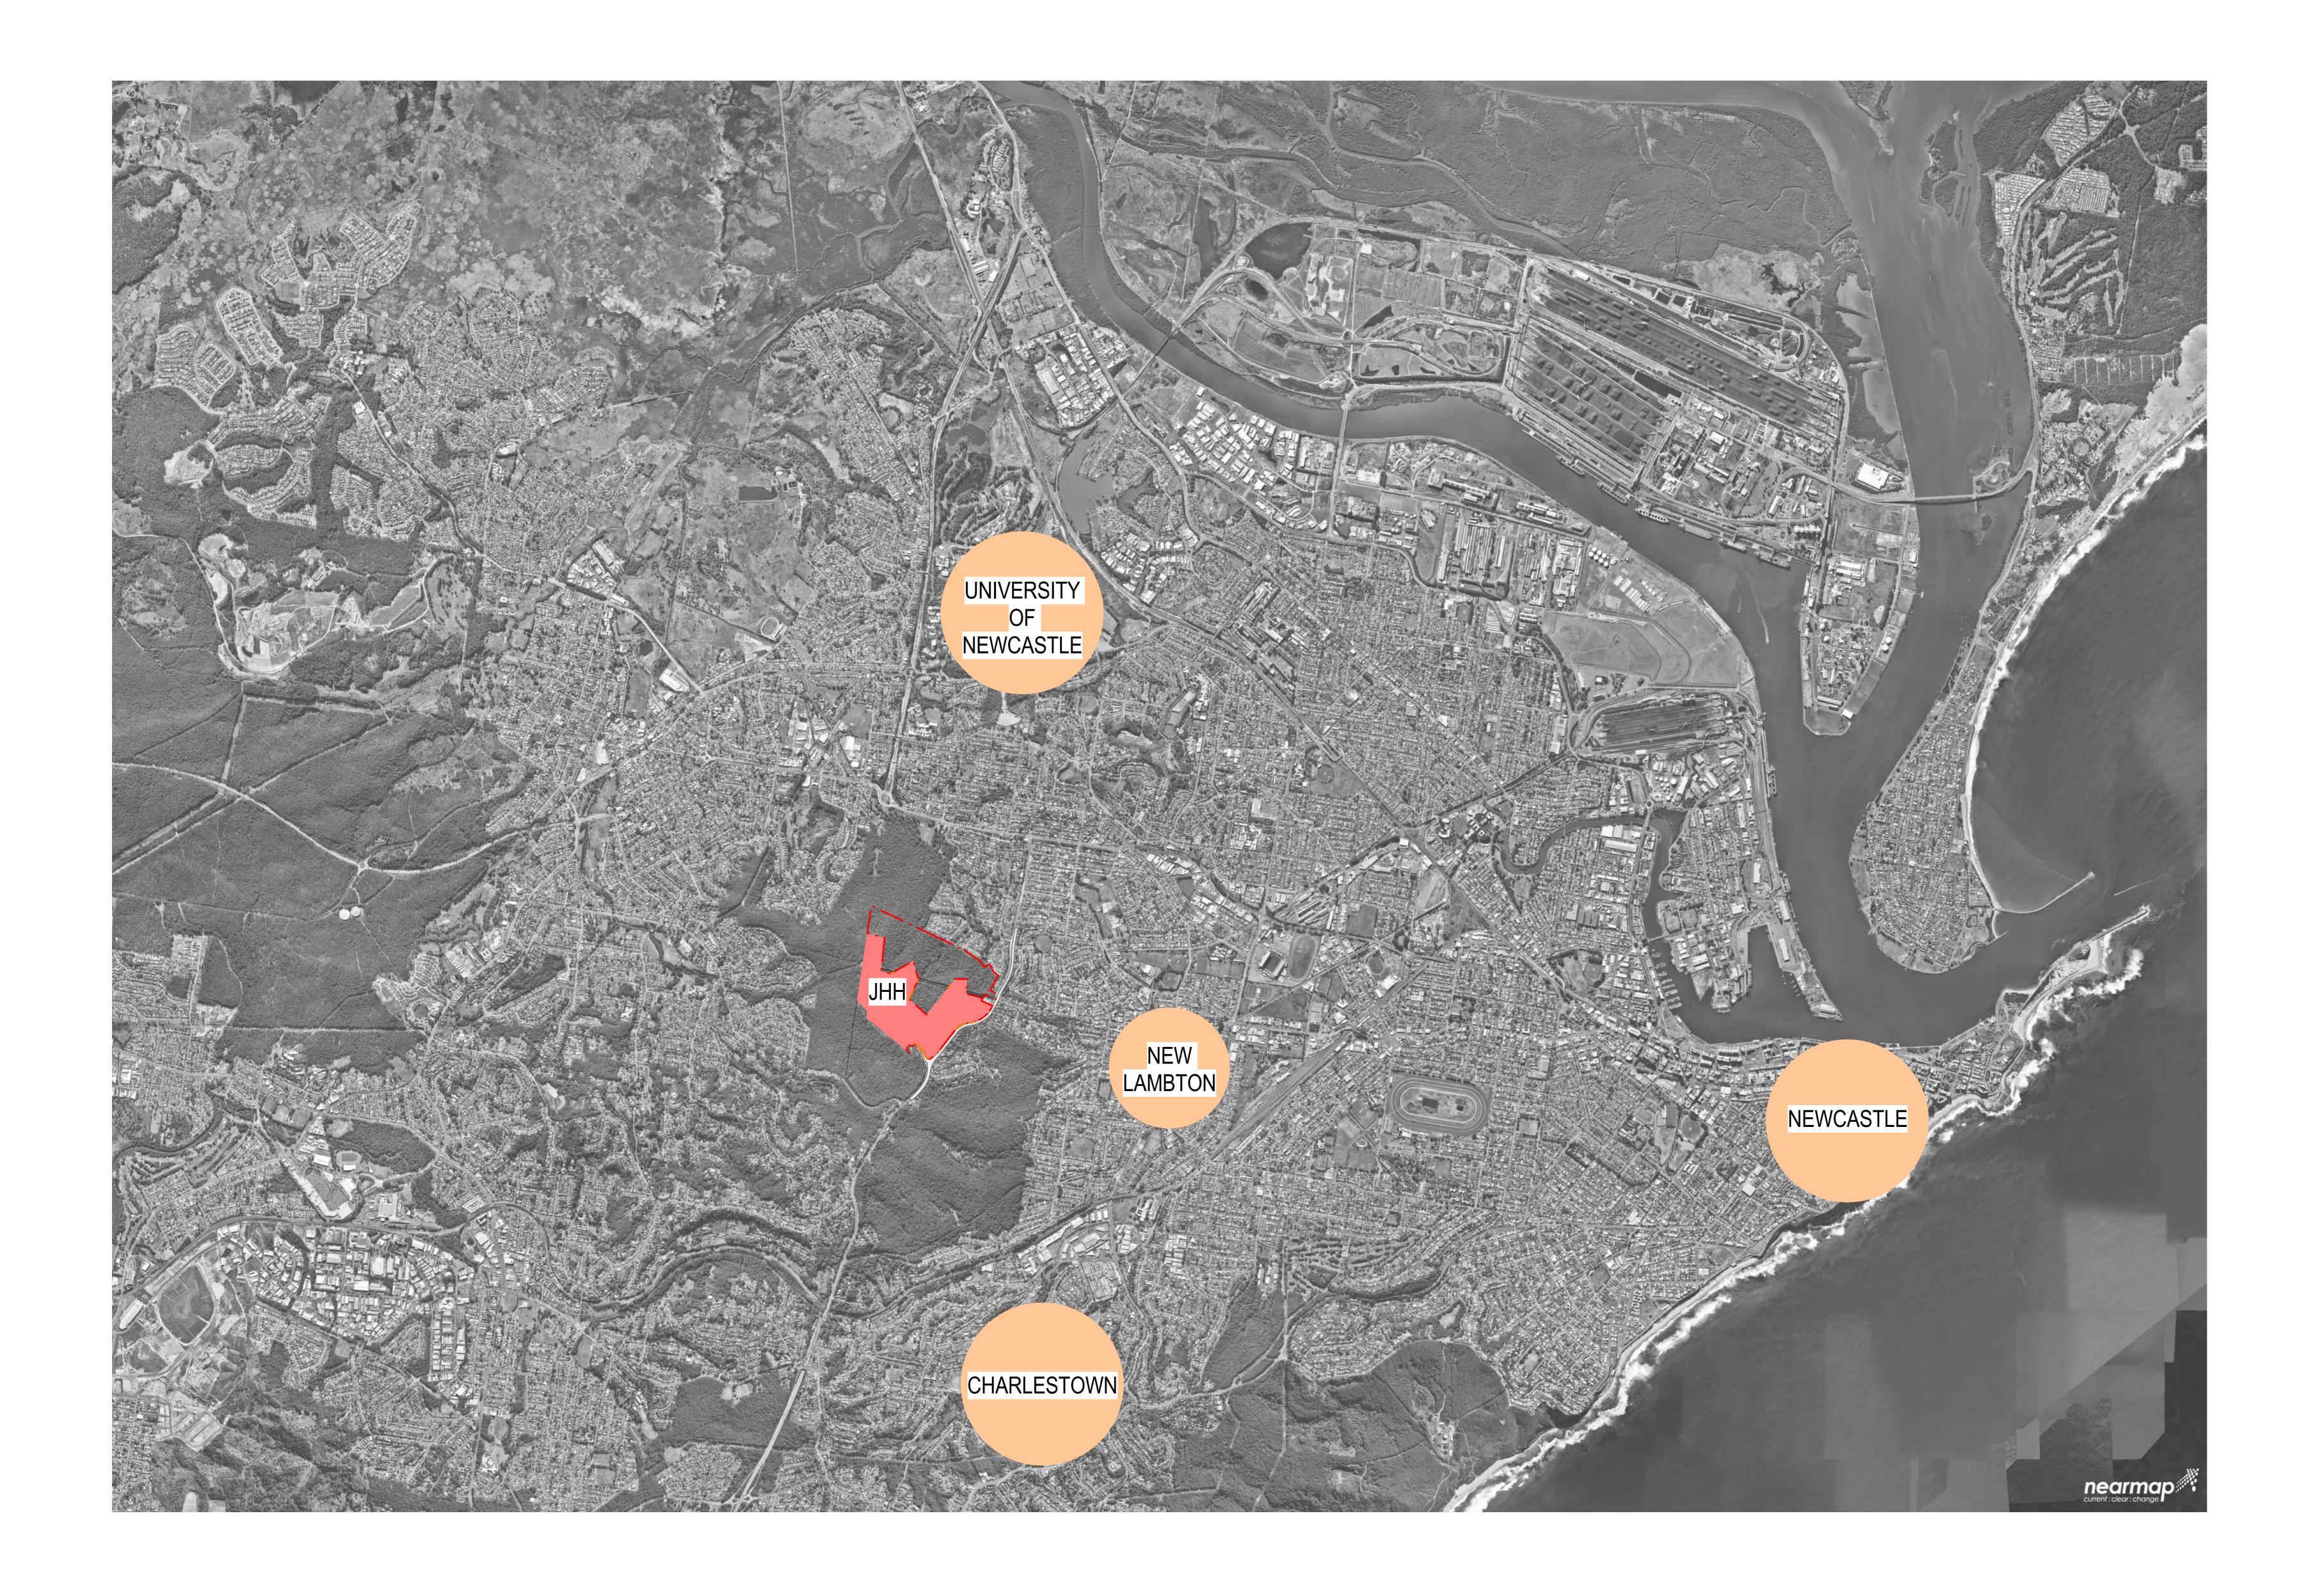

PROJECT

JOHN HUNTER HEALTH & INNOVATION PRECINCT Lookout Rd, New Lambton Heights NSW 2305 BVN PROJECT NUMBER

1904010 DRAWING KEY

| TRUE NORTH    | PROJECT NORTH |
|---------------|---------------|
| $\bigcirc$    | $\bigcirc$    |
| GRAPHIC SCALE |               |
|               |               |
| 0 2000        | 5000          |
| SCALE @ A0    |               |

20000 DO NOT SCALE

FOR INFORMATION

CONTEXT PLAN

AR\_ F0-A10 NL-10

C:\REVIT\_LOCAL2019\AR\_X0-M10 NL-X0\_RVT\_[SITE]\_rhamblin.rvt 22/07/2020 5:36:08 PM

ISSUE

NSW ARCHITECTS REGISTRATION BOARD / NOMINATED ARCHITECTS 6501 ABBIE GALVIN