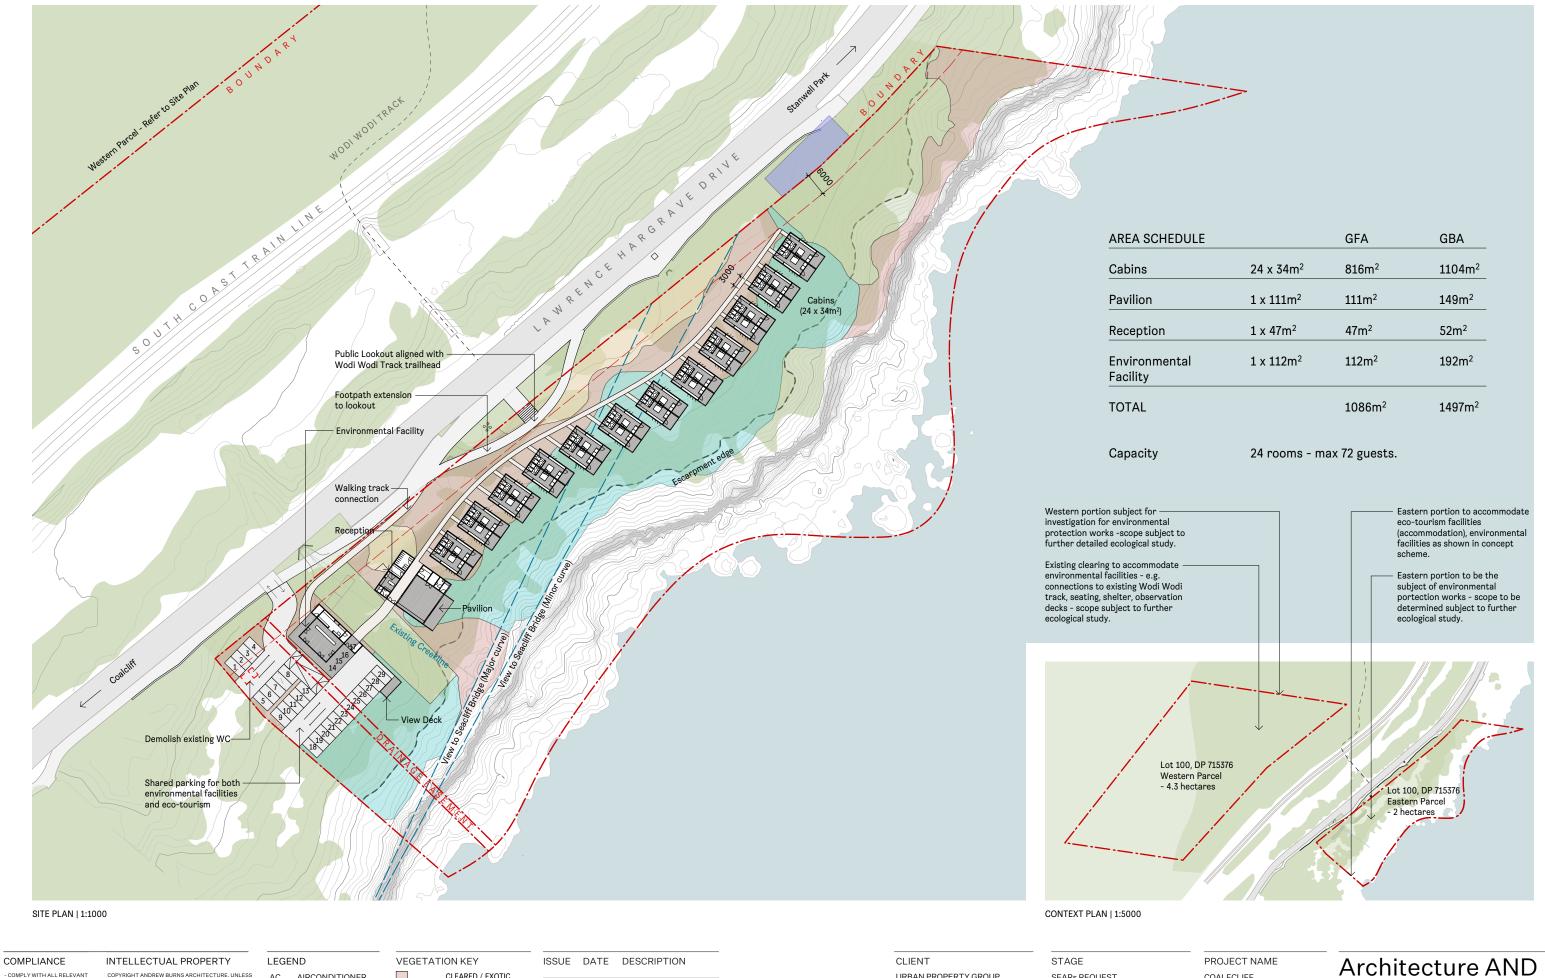

DP

VP

LD

AIRCONDITIONER DOWNPIPE VENT PIPE FIXED GLAZING FW FLOOR WASTE HWS HOT WATER SYSTEM

HANDRAIL

LINEAR DRAIN

### CLEARED / EXOTIC POOR

MODERATE GOOD

NATIVE

### COUNTRY DHARAWAL 1:1000, 1:5000 @ A3

# COALFCLIFF

DRAWING NAME SITE PLAN

DRAWING NUMBER

SK1000 C

## NSW #7447

A SUITE 1, 617 ELIZABETH ST REDFERN NSW 2016

PROJECT ADDRESS LAWRENCE HARGRAVE DR (LOT 100, DP 715376)