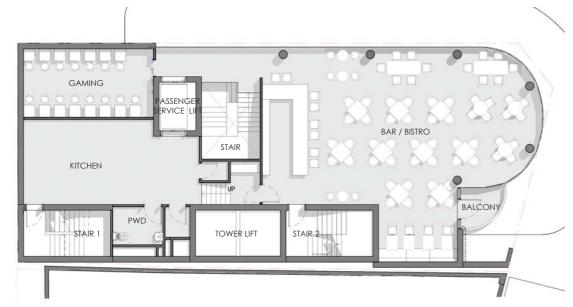

PODIUM LEVEL 1 - BAR & BISTRO

LEVEL 3 - RESIDENTIAL TOWER

PODIUM LEVEL 2 - RESIDENTIAL

TYPICAL RESIDENTIAL TOWER (LEVEL 4 - 14)

THE REGENT REDFERN RESIDENCE PODIUM LEVELS

AMENITIES ( LEVEL 18 )

ROOF DECK ( SERVICES )