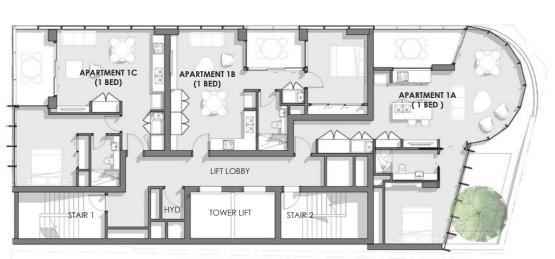

#### THE REGENT REDFERN RESIDENCE

RENDERED PERSPECTIVE VIEWS

BASEMENT LEVEL 1

GROUND FLOOR - DELI

MEZZANINE

DE-SK-12

07 OCTOBER 2022 JOB: 17-0046

THE REGENT REDFERN RESIDENCE BASEMENT & PODIUM LEVELS

PODIUM LEVEL 1 - BAR & BISTRO

LEVEL 3 - RESIDENTIAL TOWER

PODIUM LEVEL 2 - RESIDENTIAL

TYPICAL RESIDENTIAL TOWER (LEVEL 4 - 14)

THE REGENT REDFERN RESIDENCE PODIUM LEVELS

AMENITIES ( LEVEL 18 )

ROOF DECK ( SERVICES )