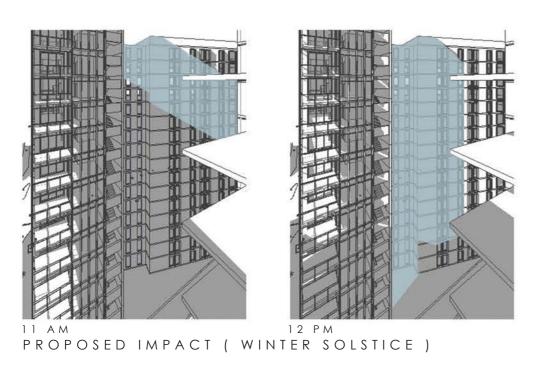

#### THE REGENT REDFERN RESIDENCE DESIGN APPROACH - FORM

DE-SK-05

EXISTING ( WINTER SOLSTICE )

DE-SK-06

D E - S K - 0 7 NTS 07 OCTOBER 2022 JOB: 17-0046

3BR @ 1 APARTMENT PER LEVEL (LEVEL 17) = 1

**APARTMENTS WITH 2 HOURS** OF DIRECT SUNLIGHT

14 (31.82%)

APARTMENTS WITH LESS THAN 2 HOURS

**DIRECT SUNLIGHT** 

20 (45.45%)

APARTMENTS WITH 0 HOURS OF DIRECT

10 (22.73%)

[ 29 of 29 ] [ June 21, 2022 - 15:00 ]

THE REGENT REDFERN RESIDENCE BUILDING SOLAR ACCESS

STARTING AT LEVEL 14 - APPROXIMATELY 2 HOURS OF TOTAL SOLAR ACCESS BETWEEN 9:00 am - 2:30 pm

DE-SK-21

THE REGENT REDFERN RESIDENCE