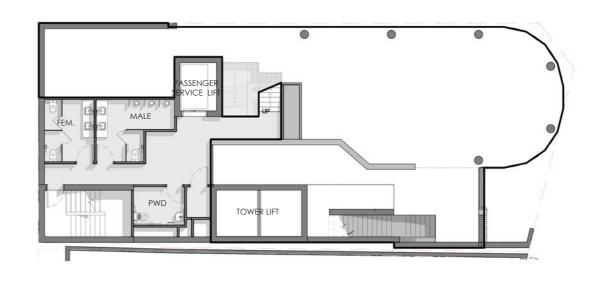

#### THE REGENT REDFERN RESIDENCE

RENDERED PERSPECTIVE VIEWS

BASEMENT LEVEL 1

GROUND FLOOR - DELI

MEZZANINE

DE-SK-12

07 OCTOBER 2022 JOB: 17-0046

THE REGENT REDFERN RESIDENCE BASEMENT & PODIUM LEVELS