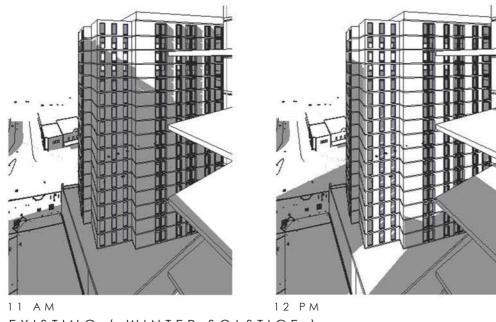

#### THE REGENT REDFERN RESIDENCE DESIGN APPROACH - FORM

DE-SK-05

EXISTING ( WINTER SOLSTICE )

DE-SK-06

D E - S K - 0 7 NTS 07 OCTOBER 2022 JOB: 17-0046

[ 6 of 29 ] [ June 21, 2022 - 09:15 ]

SUNLIGHT [ 13 of 29 ] [ June 21, 2022 - 11:00 ]

DE-SK-19 NTS

[ 15 of 29 ] [ June 21, 2022 - 11:30 ]

[ 16 of 29 ] [ June 21, 2022 - 11:45 ]

[ 17 of 29 ] [ June 21, 2022 - 12:00 ]