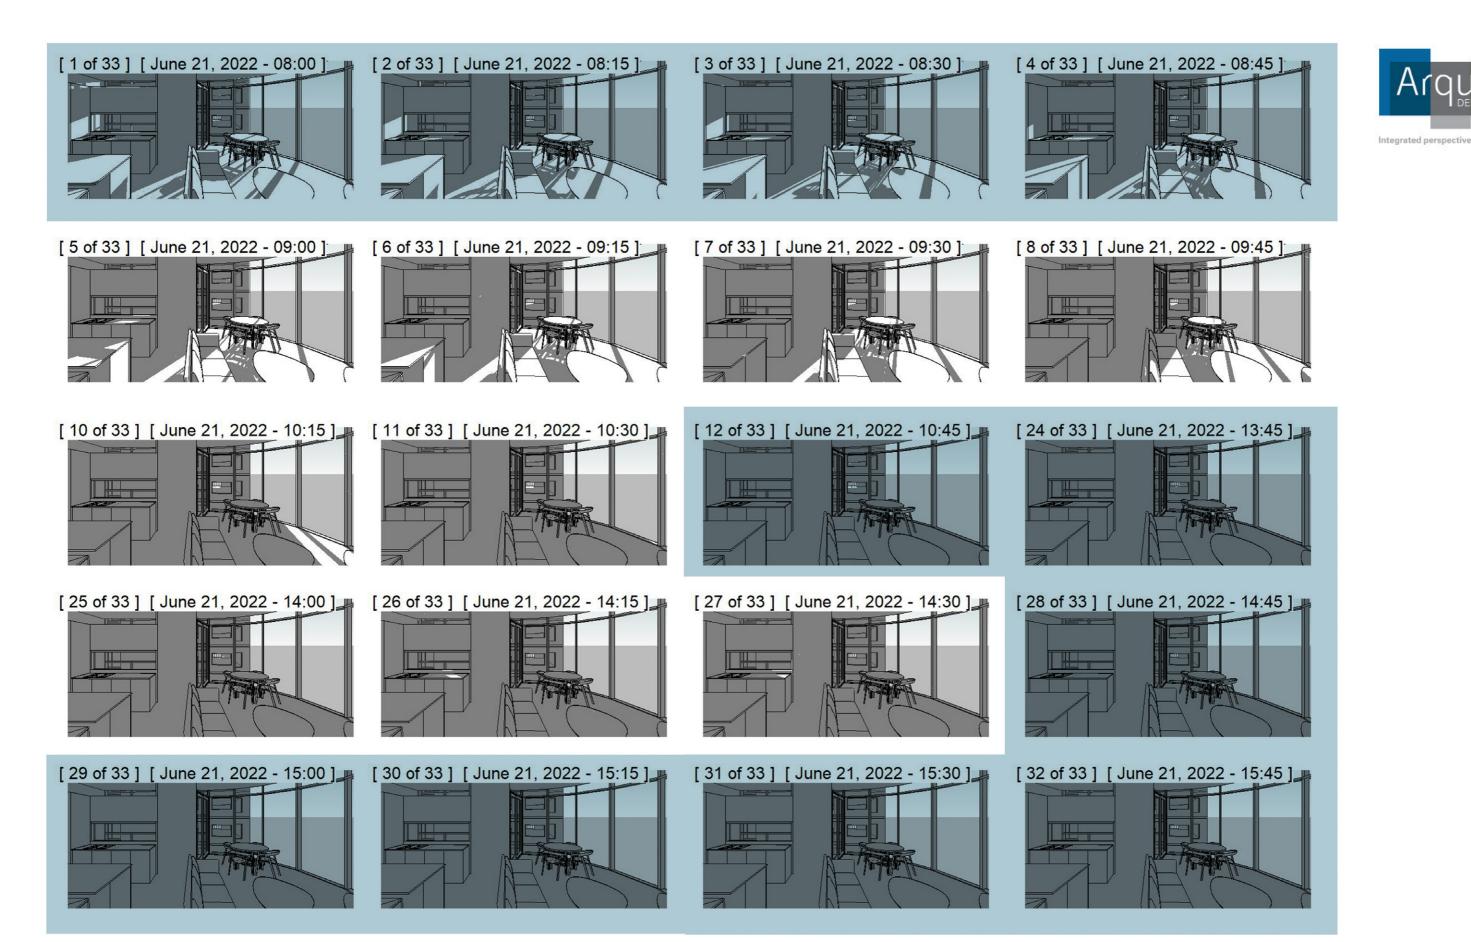

AERIAL PERSPECTIVES

[7 of 29] [June 21, 2022 - 09:30]

[ 9 of 29 ] [ June 21, 2022 - 10:00 ]

LEVELS: 18 STOREYS APARTMENTS: 44

1 BR @ 3 APARTMENTS PER LEVEL (LEVEL 2 - 14) = 39

2BR @ 2 APARTMENTS PER LEVEL (LEVEL 15 - 16) = 4

3BR @ 1 APARTMENT PER LEVEL (LEVEL 17) = 1

**APARTMENTS WITH 2 HOURS** OF DIRECT SUNLIGHT

14 (31.82%)

APARTMENTS WITH LESS THAN 2 HOURS

**DIRECT SUNLIGHT** 

20 (45.45%)

APARTMENTS WITH 0 HOURS OF DIRECT

10 (22.73%)

[ 6 of 29 ] [ June 21, 2022 - 09:15 ]

SUNLIGHT [ 13 of 29 ] [ June 21, 2022 - 11:00 ]

DE-SK-19 NTS

[ 15 of 29 ] [ June 21, 2022 - 11:30 ]

[ 16 of 29 ] [ June 21, 2022 - 11:45 ]

[ 17 of 29 ] [ June 21, 2022 - 12:00 ]

[ 18 of 29 ] [ June 21, 2022 - 12:15 ]

21, 2022 - 12:30 ]

[ 20 of 29 ] [ June 21, 2022 - 12:45 ]

[ 21 of 29 ] [ June 21, 2022 - 13:00 ]

[ 22 of 29 ] [ June 21, 2022 - 13:15 ]

21, 2022 - 13:45 ]

D E - S K - 20 07 OCTOBER 2022 JOB: 17-0046

[ 25 of 29 ] [ June 21, 2022 - 14:00 ]

LVL 2, 15 MALT STREET | FORTITUDE VALLEY QLD | 07 3358 0888

[ 26 of 29 ] [ June 21, 2022 - 14:15 ]

[ 27 of 29 ] [ June 21, 2022 - 14:30 ] [ 28 of 29 ] [ June 21, 2022 - 14:45 ]

[ 29 of 29 ] [ June 21, 2022 - 15:00 ]

THE REGENT REDFERN RESIDENCE BUILDING SOLAR ACCESS

STARTING AT LEVEL 14 - APPROXIMATELY 2 HOURS OF TOTAL SOLAR ACCESS BETWEEN 9:00 am - 2:30 pm

DE-SK-21

THE REGENT REDFERN RESIDENCE