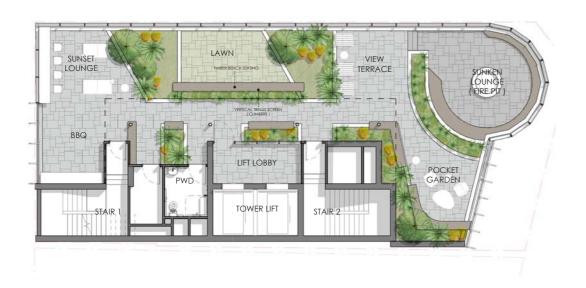

#### THE REGENT REDFERN RESIDENCE

RENDERED PERSPECTIVE VIEWS

BASEMENT LEVEL 1

GROUND FLOOR - DELI

MEZZANINE

DE-SK-12

07 OCTOBER 2022 JOB: 17-0046

THE REGENT REDFERN RESIDENCE BASEMENT & PODIUM LEVELS

PODIUM LEVEL 1 - BAR & BISTRO

LEVEL 3 - RESIDENTIAL TOWER

PODIUM LEVEL 2 - RESIDENTIAL

TYPICAL RESIDENTIAL TOWER (LEVEL 4 - 14)

THE REGENT REDFERN RESIDENCE PODIUM LEVELS

AMENITIES ( LEVEL 18 )

ROOF DECK ( SERVICES )