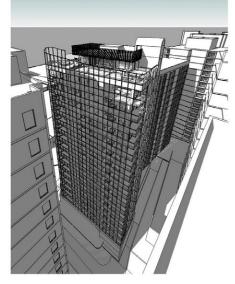

AERIAL PERSPECTIVES

[7 of 29] [June 21, 2022 - 09:30]

[ 9 of 29 ] [ June 21, 2022 - 10:00 ]

LEVELS: 18 STOREYS APARTMENTS: 44

1 BR @ 3 APARTMENTS PER LEVEL (LEVEL 2 - 14) = 39

2BR @ 2 APARTMENTS PER LEVEL (LEVEL 15 - 16) = 4