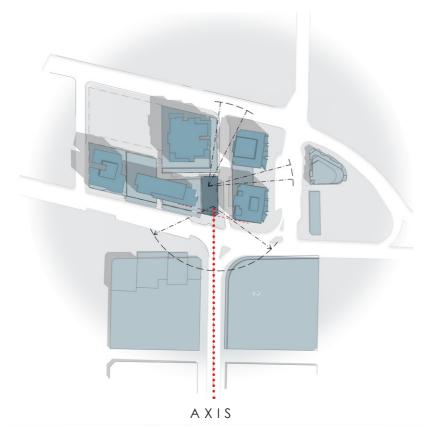

### THE REGENT REDFERN RESIDENCE DESIGN APPROACH - FORM DEVELOPMENT

FENESTRATION

BASE ARTICULATION + PODIUM FORM

VIEW ALONG REGENT ST.

VIEW ALONG CORNER OF REGENT & REDFERN ST.

DE-SK-08

07 OCTOBER 2022 JOB: 17-0046

-OFF-FORM CONCRETE AWNING & STRUCTURE

DE-SK-10

VIEW FROM REGENT STREET (OVERLAYED TO GOOGLE STREETVIEW IMAGE)

D E - S K - 1 1 NTS 07 OCTOBER 2022

JOB: 17-0046

VIEW CORRIDOR ( REGENT ST. )