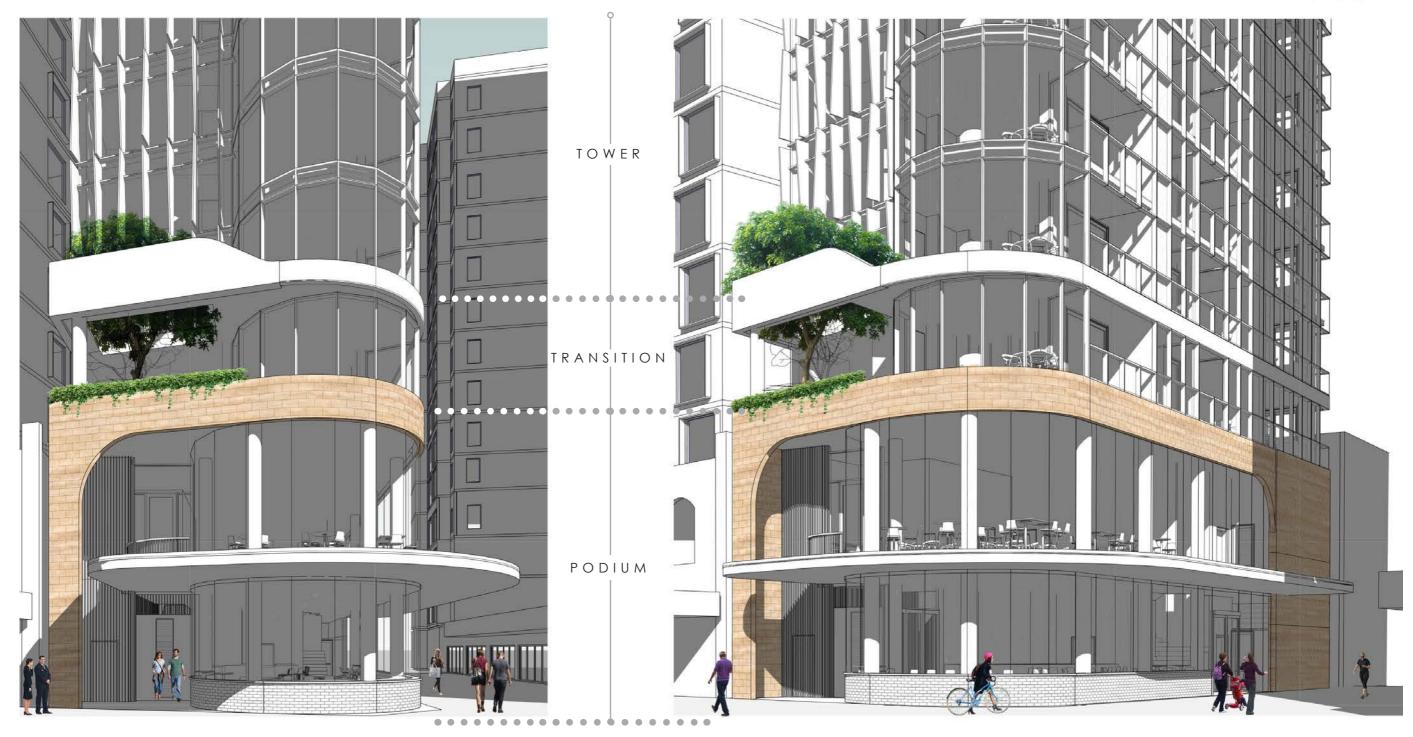

#### THE REGENT REDFERN RESIDENCE SITE CONTEXT-SITE SETBACKS

BUILDING FORM

PODIUM

TRANSITION

TOWER

GRADUATION IN HEIGHT

BUILDING ENVELOPE FORM

MODULATED ROOF FORM

FEATURE ALUMINIUM EX-PRESS FRAMED, ENERGY EFFICIENT GLAZING AND CLADDING FOR A REFINED AESTHETIC

-HORIZONTAL BANDING TO PROVIDE VISUAL INTEREST & TEXTURE

TRANSITION LEVEL PROVIDES RELIEF AND ALLOW THE FORM TO BREATHE SYDNEY SANDSTONE PROVIDES FOR A STRONG BASE