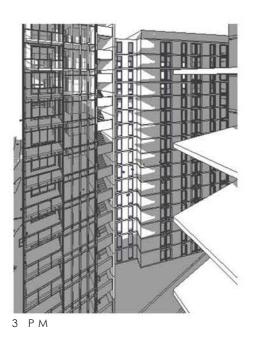

MODULATED ROOF FORM

FEATURE ALUMINIUM EX-PRESS FRAMED, ENERGY EFFICIENT GLAZING AND CLADDING FOR A REFINED AESTHETIC

-HORIZONTAL BANDING TO PROVIDE VISUAL INTEREST & TEXTURE

TRANSITION LEVEL PROVIDES RELIEF AND ALLOW THE FORM TO BREATHE SYDNEY SANDSTONE PROVIDES FOR A STRONG BASE

-OFF-FORM CONCRETE AWNING & STRUCTURE

DE-SK-10

VIEW FROM REGENT STREET (OVERLAYED TO GOOGLE STREETVIEW IMAGE)

D E - S K - 1 1 NTS 07 OCTOBER 2022

JOB: 17-0046

VIEW CORRIDOR ( REGENT ST. )