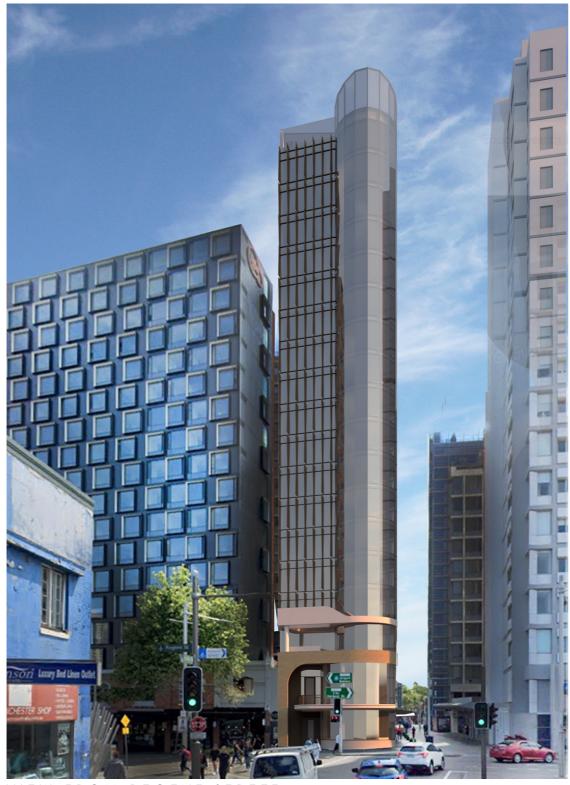

-OFF-FORM CONCRETE AWNING & STRUCTURE

DE-SK-10

VIEW FROM REGENT STREET (OVERLAYED TO GOOGLE STREETVIEW IMAGE)

D E - S K - 1 1 NTS 07 OCTOBER 2022

JOB: 17-0046

VIEW CORRIDOR ( REGENT ST. )

### THE REGENT REDFERN RESIDENCE DESIGN APPROACH - FORM DEVELOPMENT

FENESTRATION

BASE ARTICULATION + PODIUM FORM

VIEW ALONG REGENT ST.

VIEW ALONG CORNER OF REGENT & REDFERN ST.

DE-SK-08

07 OCTOBER 2022 JOB: 17-0046