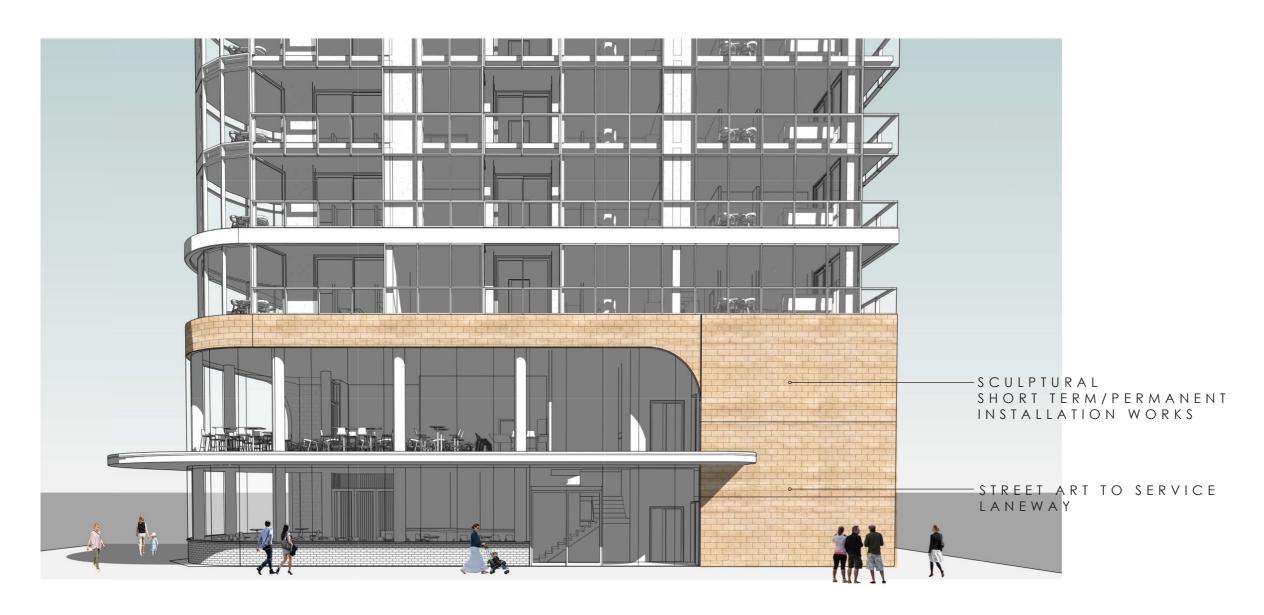

DESIGN APPROACH - PODIUM FORM

STREET ART

PROJECTED (LIGHT) ART

DYNAMIC (WIND) ART

INTEGRATED STONE WALLING

DE-SK-09 07 OCTOBER 2022

JOB: 17-0046

THE REGENT REDFERN RESIDENCE DESIGN APPROACH - PEDESTRIAN FOCUSED LANEWAY INTERACTIVITY