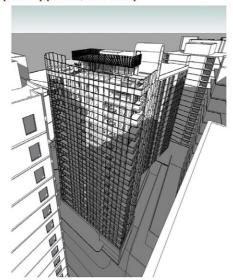

AERIAL PERSPECTIVES

[7 of 29] [June 21, 2022 - 09:30]

[ 9 of 29 ] [ June 21, 2022 - 10:00 ]

LEVELS: 18 STOREYS APARTMENTS: 44

1 BR @ 3 APARTMENTS PER LEVEL (LEVEL 2 - 14) = 39

2BR @ 2 APARTMENTS PER LEVEL (LEVEL 15 - 16) = 4

[ 6 of 29 ] [ June 21, 2022 - 09:15 ]

SUNLIGHT [ 13 of 29 ] [ June 21, 2022 - 11:00 ]

DE-SK-19 NTS

[ 15 of 29 ] [ June 21, 2022 - 11:30 ]

[ 16 of 29 ] [ June 21, 2022 - 11:45 ]

[ 17 of 29 ] [ June 21, 2022 - 12:00 ]