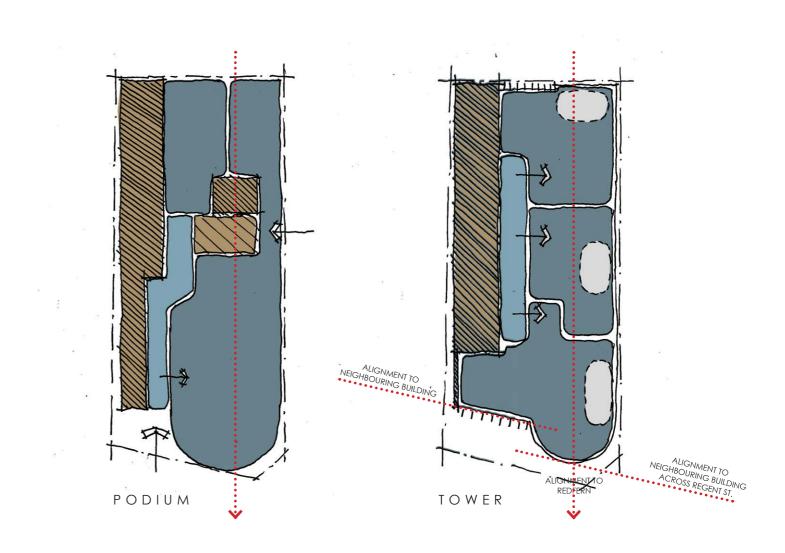

#### THE REGENT REDFERN RESIDENCE SITE CONTEXT-SITE SETBACKS

BUILDING FORM

PODIUM

TRANSITION

TOWER

GRADUATION IN HEIGHT

BUILDING ENVELOPE FORM

#### THE REGENT REDFERN RESIDENCE DESIGN APPROACH - FORM

DE-SK-05

EXISTING ( WINTER SOLSTICE )

DE-SK-06

D E - S K - 0 7 NTS 07 OCTOBER 2022 JOB: 17-0046