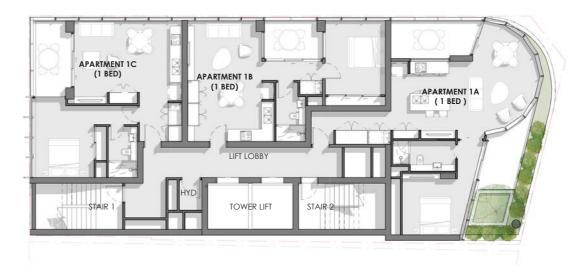

#### THE REGENT REDFERN RESIDENCE

RENDERED PERSPECTIVE VIEWS

BASEMENT LEVEL 1

GROUND FLOOR - DELI

MEZZANINE

DE-SK-12

07 OCTOBER 2022 JOB: 17-0046

THE REGENT REDFERN RESIDENCE BASEMENT & PODIUM LEVELS

PODIUM LEVEL 1 - BAR & BISTRO

LEVEL 3 - RESIDENTIAL TOWER

PODIUM LEVEL 2 - RESIDENTIAL

TYPICAL RESIDENTIAL TOWER (LEVEL 4 - 14)

THE REGENT REDFERN RESIDENCE PODIUM LEVELS

AMENITIES ( LEVEL 18 )

ROOF DECK ( SERVICES )