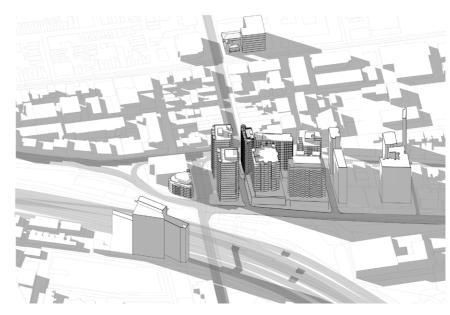

DE-SK-01

THE REGENT REDFERN RESIDENCE

D<sub>NTS</sub> E - S K - 0 2

07 OCTOBER 2022 JOB: 17-0046 THE REGENT REDFERN RESIDENCE
SITE CONTEXT - AERIAL VIEW

VIEW WEST ALONG REDFERN ST.

VIEW SOUTHWEST ALONG REGENT ST.

VIEW NORTHWEST ALONG REGENT ST.

VIEW EAST ALONG GIBBON ST.

D E - S K - 0 3

NTS 07 OCTOBER 2022 JOB: 17-0046 THE REGENT REDFERN RESIDENCE SITE CONTEXT - VIEWS & VANATAGE POINTS

PODIUM SETBACK TOWER SETBACK