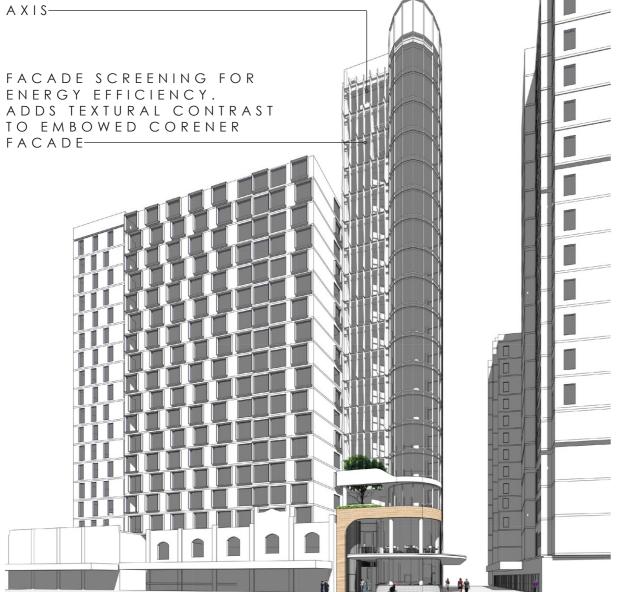

### THE REGENT REDFERN RESIDENCE DESIGN APPROACH - FORM DEVELOPMENT

FENESTRATION

BASE ARTICULATION + PODIUM FORM

VIEW ALONG REGENT ST.

VIEW ALONG CORNER OF REGENT & REDFERN ST.

DE-SK-08

07 OCTOBER 2022 JOB: 17-0046

MODULATED ROOF FORM

FEATURE ALUMINIUM EX-PRESS FRAMED, ENERGY EFFICIENT GLAZING AND CLADDING FOR A REFINED AESTHETIC

-HORIZONTAL BANDING TO PROVIDE VISUAL INTEREST & TEXTURE

TRANSITION LEVEL PROVIDES RELIEF AND ALLOW THE FORM TO BREATHE SYDNEY SANDSTONE PROVIDES FOR A STRONG BASE

-OFF-FORM CONCRETE AWNING & STRUCTURE

DE-SK-10

VIEW FROM REGENT STREET (OVERLAYED TO GOOGLE STREETVIEW IMAGE)

D E - S K - 1 1 NTS 07 OCTOBER 2022

JOB: 17-0046

VIEW CORRIDOR ( REGENT ST. )