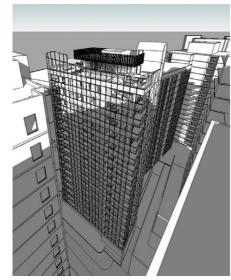

DE-SK-01

THE REGENT REDFERN RESIDENCE

D<sub>NTS</sub> E - S K - 0 2

07 OCTOBER 2022 JOB: 17-0046 THE REGENT REDFERN RESIDENCE
SITE CONTEXT - AERIAL VIEW

VIEW WEST ALONG REDFERN ST.

VIEW SOUTHWEST ALONG REGENT ST.

VIEW NORTHWEST ALONG REGENT ST.

VIEW EAST ALONG GIBBON ST.

D E - S K - 0 3

NTS 07 OCTOBER 2022 JOB: 17-0046 THE REGENT REDFERN RESIDENCE SITE CONTEXT - VIEWS & VANATAGE POINTS

PODIUM SETBACK TOWER SETBACK