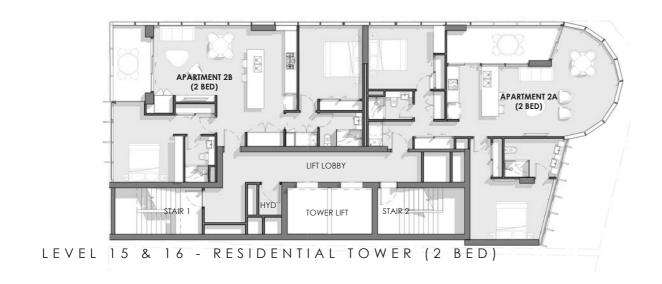

PODIUM LEVEL 1 - BAR & BISTRO

LEVEL 3 - RESIDENTIAL TOWER

PODIUM LEVEL 2 - RESIDENTIAL

TYPICAL RESIDENTIAL TOWER (LEVEL 4 - 14)

THE REGENT REDFERN RESIDENCE PODIUM LEVELS

AMENITIES ( LEVEL 18 )

ROOF DECK ( SERVICES )

DE-SK-14

07 OCTOBER 2022 JOB: 17-0046

THE REGENT REDFERN RESIDENCE RESIDENTIAL LEVELS

DE-SK-15

07 OCTOBER 2022 JOB: 17-0046

THE REGENT REDFERN RESIDENCE

ELEVATIONS

DE-SK-16