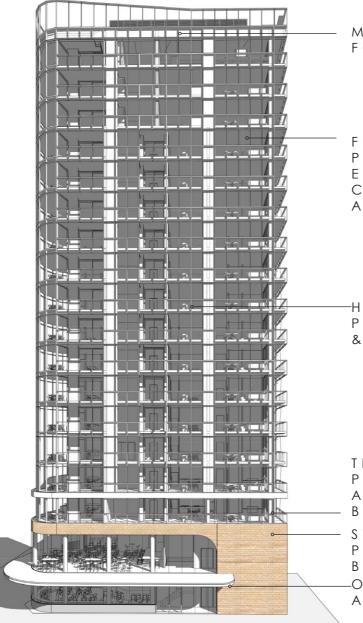

MODULATED ROOF FORM

FEATURE ALUMINIUM EX-PRESS FRAMED, ENERGY EFFICIENT GLAZING AND CLADDING FOR A REFINED AESTHETIC

-HORIZONTAL BANDING TO PROVIDE VISUAL INTEREST & TEXTURE

TRANSITION LEVEL PROVIDES RELIEF AND ALLOW THE FORM TO BREATHE SYDNEY SANDSTONE PROVIDES FOR A STRONG BASE

-OFF-FORM CONCRETE AWNING & STRUCTURE

DE-SK-10

VIEW FROM REGENT STREET (OVERLAYED TO GOOGLE STREETVIEW IMAGE)

D E - S K - 1 1 NTS 07 OCTOBER 2022

JOB: 17-0046

VIEW CORRIDOR ( REGENT ST. )

DE-SK-14

07 OCTOBER 2022 JOB: 17-0046

THE REGENT REDFERN RESIDENCE RESIDENTIAL LEVELS

DE-SK-15

07 OCTOBER 2022 JOB: 17-0046

THE REGENT REDFERN RESIDENCE

ELEVATIONS

DE-SK-16