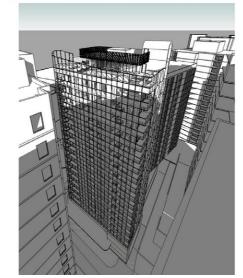

#### THE REGENT REDFERN RESIDENCE DESIGN APPROACH - FORM

DE-SK-05

EXISTING ( WINTER SOLSTICE )

DE-SK-06

D E - S K - 0 7 NTS 07 OCTOBER 2022 JOB: 17-0046

### THE REGENT REDFERN RESIDENCE DESIGN APPROACH - FORM DEVELOPMENT

FENESTRATION

BASE ARTICULATION + PODIUM FORM

VIEW ALONG REGENT ST.

VIEW ALONG CORNER OF REGENT & REDFERN ST.

DE-SK-08

07 OCTOBER 2022 JOB: 17-0046