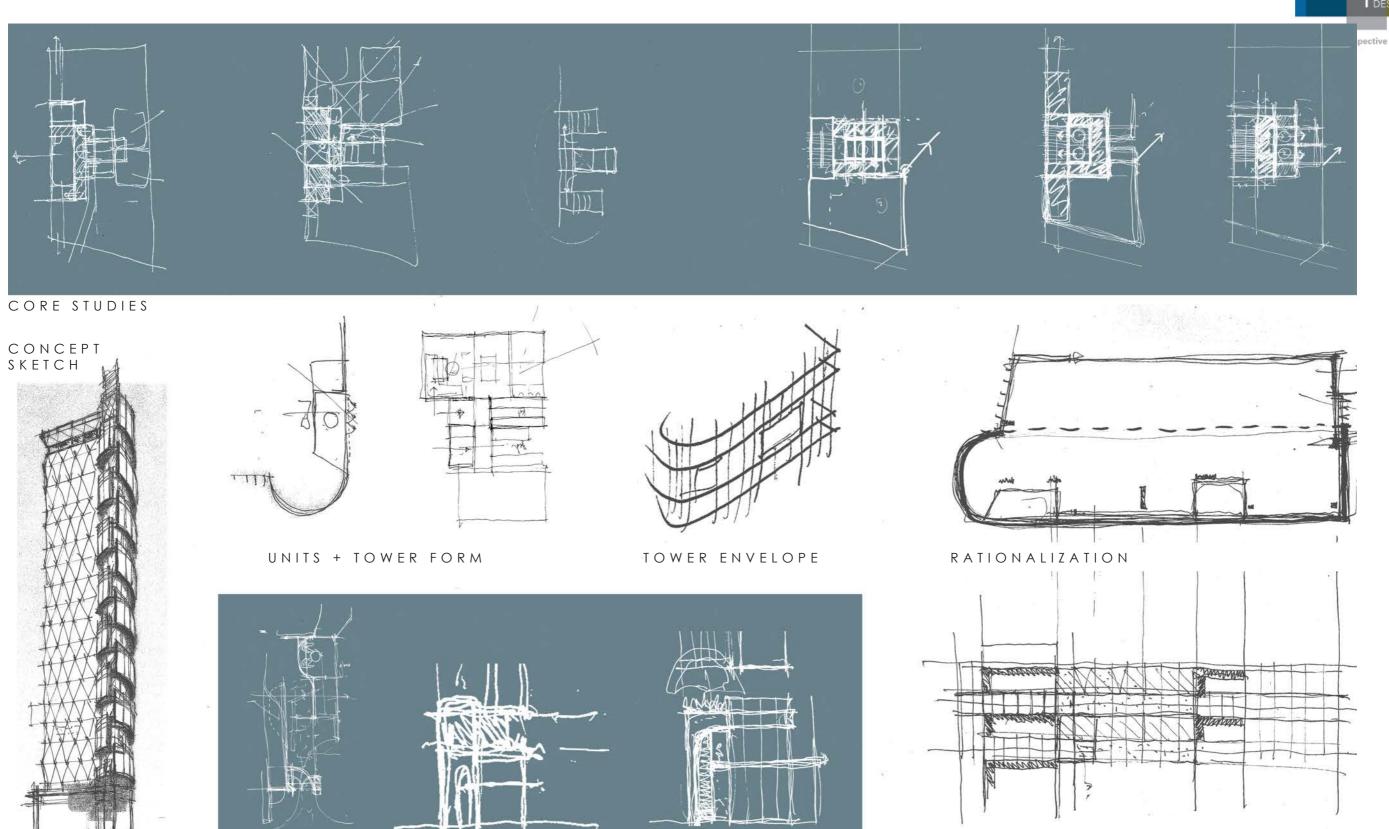

#### THE REGENT REDFERN RESIDENCE DESIGN APPROACH - FORM

DE-SK-05

EXISTING ( WINTER SOLSTICE )

DE-SK-06

D E - S K - 0 7 NTS 07 OCTOBER 2022 JOB: 17-0046

### THE REGENT REDFERN RESIDENCE DESIGN APPROACH - FORM DEVELOPMENT

FENESTRATION

BASE ARTICULATION + PODIUM FORM

VIEW ALONG REGENT ST.

VIEW ALONG CORNER OF REGENT & REDFERN ST.

DE-SK-08

07 OCTOBER 2022 JOB: 17-0046