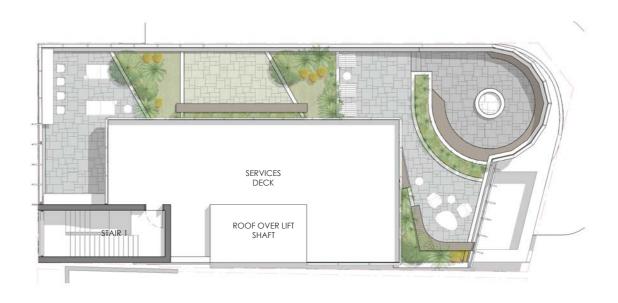

PODIUM LEVEL 1 - BAR & BISTRO

LEVEL 3 - RESIDENTIAL TOWER

PODIUM LEVEL 2 - RESIDENTIAL

TYPICAL RESIDENTIAL TOWER (LEVEL 4 - 14)

THE REGENT REDFERN RESIDENCE PODIUM LEVELS

AMENITIES ( LEVEL 18 )

ROOF DECK ( SERVICES )