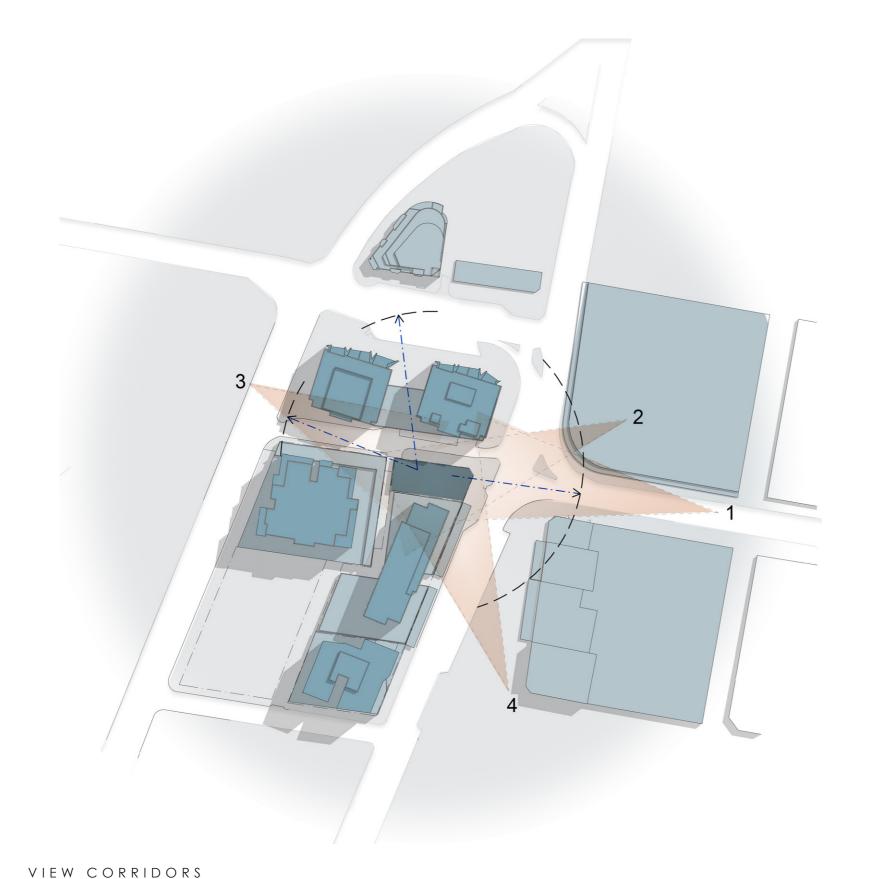

VIEW NORTHWEST ALONG REGENT ST.

VIEW EAST ALONG GIBBON ST.

D E - S K - 0 3

NTS 07 OCTOBER 2022 JOB: 17-0046 THE REGENT REDFERN RESIDENCE SITE CONTEXT - VIEWS & VANATAGE POINTS

PODIUM SETBACK TOWER SETBACK