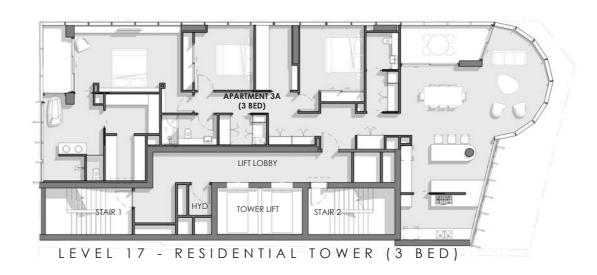

DE-SK-14

07 OCTOBER 2022 JOB: 17-0046

THE REGENT REDFERN RESIDENCE RESIDENTIAL LEVELS

DE-SK-15

07 OCTOBER 2022 JOB: 17-0046

THE REGENT REDFERN RESIDENCE

ELEVATIONS

DE-SK-16

AERIAL PERSPECTIVES

[7 of 29] [June 21, 2022 - 09:30]

[ 9 of 29 ] [ June 21, 2022 - 10:00 ]

LEVELS: 18 STOREYS APARTMENTS: 44

1 BR @ 3 APARTMENTS PER LEVEL (LEVEL 2 - 14) = 39

2BR @ 2 APARTMENTS PER LEVEL (LEVEL 15 - 16) = 4

3BR @ 1 APARTMENT PER LEVEL (LEVEL 17) = 1

**APARTMENTS WITH 2 HOURS** OF DIRECT SUNLIGHT

14 (31.82%)

APARTMENTS WITH LESS THAN 2 HOURS

**DIRECT SUNLIGHT** 

20 (45.45%)

APARTMENTS WITH 0 HOURS OF DIRECT

10 (22.73%)