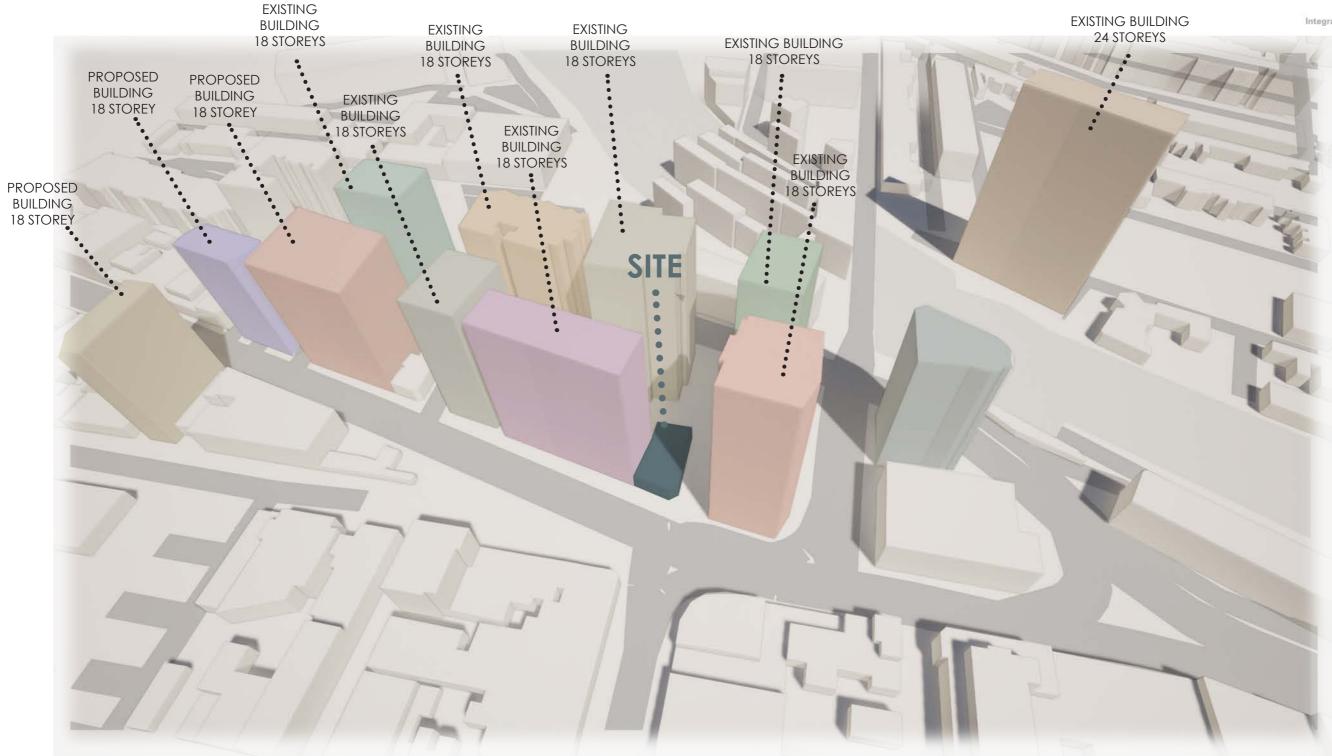

DE-SK-01

THE REGENT REDFERN RESIDENCE

D<sub>NTS</sub> E - S K - 0 2

07 OCTOBER 2022 JOB: 17-0046 THE REGENT REDFERN RESIDENCE
SITE CONTEXT - AERIAL VIEW

VIEW WEST ALONG REDFERN ST.

VIEW SOUTHWEST ALONG REGENT ST.

VIEW NORTHWEST ALONG REGENT ST.

VIEW EAST ALONG GIBBON ST.

D E - S K - 0 3

NTS 07 OCTOBER 2022 JOB: 17-0046 THE REGENT REDFERN RESIDENCE SITE CONTEXT - VIEWS & VANATAGE POINTS

PODIUM SETBACK TOWER SETBACK