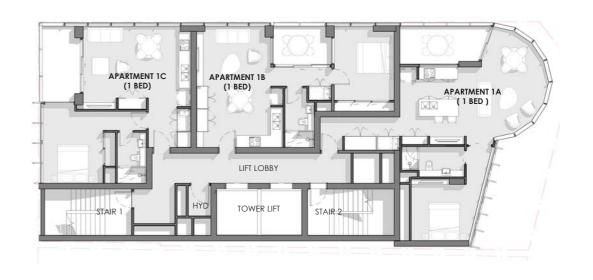

#### THE REGENT REDFERN RESIDENCE

RENDERED PERSPECTIVE VIEWS

BASEMENT LEVEL 1

GROUND FLOOR - DELI

MEZZANINE

DE-SK-12

07 OCTOBER 2022 JOB: 17-0046

THE REGENT REDFERN RESIDENCE BASEMENT & PODIUM LEVELS

PODIUM LEVEL 1 - BAR & BISTRO

LEVEL 3 - RESIDENTIAL TOWER

PODIUM LEVEL 2 - RESIDENTIAL

TYPICAL RESIDENTIAL TOWER (LEVEL 4 - 14)

THE REGENT REDFERN RESIDENCE PODIUM LEVELS

AMENITIES ( LEVEL 18 )

ROOF DECK ( SERVICES )