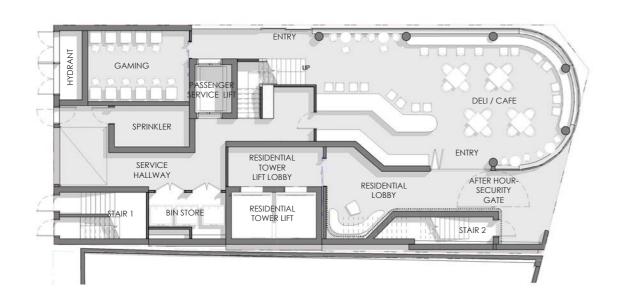

#### THE REGENT REDFERN RESIDENCE

RENDERED PERSPECTIVE VIEWS

BASEMENT LEVEL 1

GROUND FLOOR - DELI

MEZZANINE

DE-SK-12

07 OCTOBER 2022 JOB: 17-0046

THE REGENT REDFERN RESIDENCE BASEMENT & PODIUM LEVELS