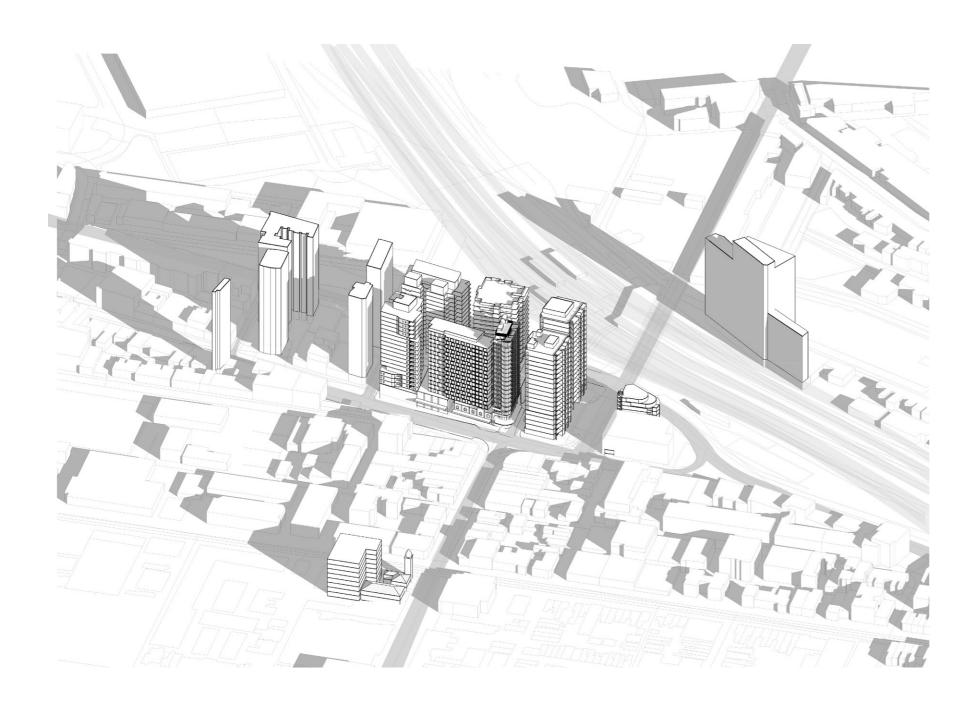

DE-SK-01

THE REGENT REDFERN RESIDENCE

D<sub>NTS</sub> E - S K - 0 2

07 OCTOBER 2022 JOB: 17-0046 THE REGENT REDFERN RESIDENCE
SITE CONTEXT - AERIAL VIEW

VIEW WEST ALONG REDFERN ST.

VIEW SOUTHWEST ALONG REGENT ST.