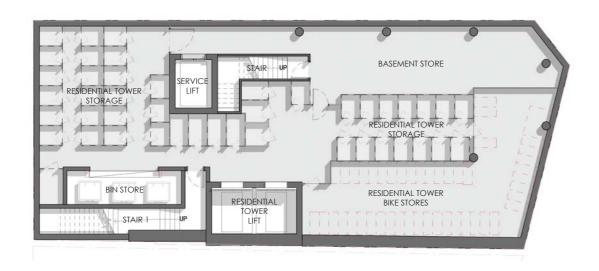

#### THE REGENT REDFERN RESIDENCE

RENDERED PERSPECTIVE VIEWS

BASEMENT LEVEL 1

GROUND FLOOR - DELI

MEZZANINE

DE-SK-12

07 OCTOBER 2022 JOB: 17-0046

THE REGENT REDFERN RESIDENCE BASEMENT & PODIUM LEVELS