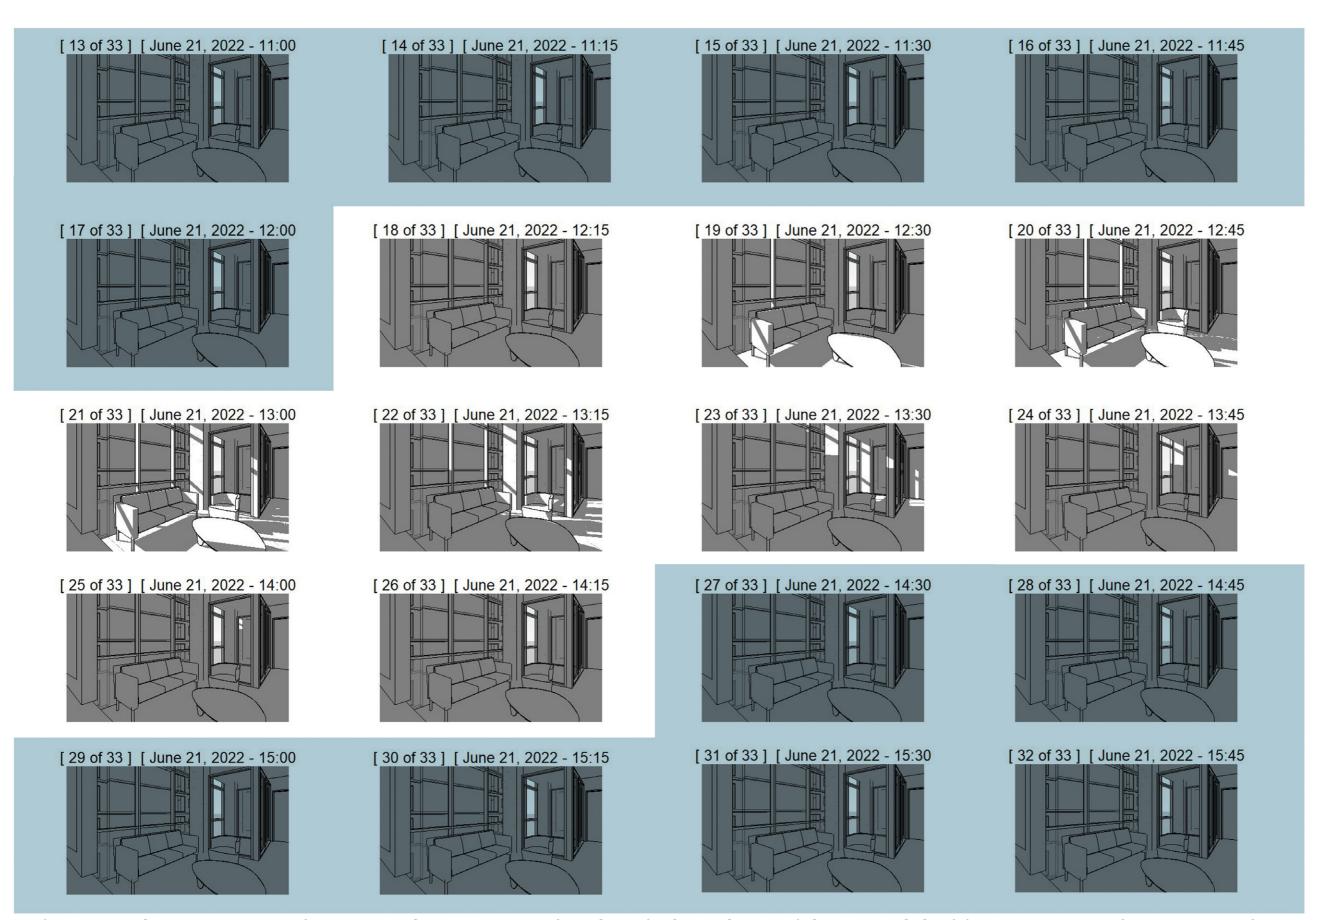

AERIAL PERSPECTIVES

[7 of 29] [June 21, 2022 - 09:30]

[ 9 of 29 ] [ June 21, 2022 - 10:00 ]

LEVELS: 18 STOREYS APARTMENTS: 44

1 BR @ 3 APARTMENTS PER LEVEL (LEVEL 2 - 14) = 39

2BR @ 2 APARTMENTS PER LEVEL (LEVEL 15 - 16) = 4

3BR @ 1 APARTMENT PER LEVEL (LEVEL 17) = 1

**APARTMENTS WITH 2 HOURS** OF DIRECT SUNLIGHT

14 (31.82%)

APARTMENTS WITH LESS THAN 2 HOURS

**DIRECT SUNLIGHT** 

20 (45.45%)

APARTMENTS WITH 0 HOURS OF DIRECT

10 (22.73%)

[ 6 of 29 ] [ June 21, 2022 - 09:15 ]

SUNLIGHT [ 13 of 29 ] [ June 21, 2022 - 11:00 ]

DE-SK-19 NTS

[ 15 of 29 ] [ June 21, 2022 - 11:30 ]

[ 16 of 29 ] [ June 21, 2022 - 11:45 ]

[ 17 of 29 ] [ June 21, 2022 - 12:00 ]

[ 18 of 29 ] [ June 21, 2022 - 12:15 ]

21, 2022 - 12:30 ]

[ 20 of 29 ] [ June 21, 2022 - 12:45 ]

[ 21 of 29 ] [ June 21, 2022 - 13:00 ]

[ 22 of 29 ] [ June 21, 2022 - 13:15 ]

21, 2022 - 13:45 ]

D E - S K - 20 07 OCTOBER 2022 JOB: 17-0046

[ 25 of 29 ] [ June 21, 2022 - 14:00 ]

LVL 2, 15 MALT STREET | FORTITUDE VALLEY QLD | 07 3358 0888

[ 26 of 29 ] [ June 21, 2022 - 14:15 ]

[ 27 of 29 ] [ June 21, 2022 - 14:30 ] [ 28 of 29 ] [ June 21, 2022 - 14:45 ]

[ 29 of 29 ] [ June 21, 2022 - 15:00 ]

THE REGENT REDFERN RESIDENCE BUILDING SOLAR ACCESS

STARTING AT LEVEL 14 - APPROXIMATELY 2 HOURS OF TOTAL SOLAR ACCESS BETWEEN 9:00 am - 2:30 pm

DE-SK-21

THE REGENT REDFERN RESIDENCE