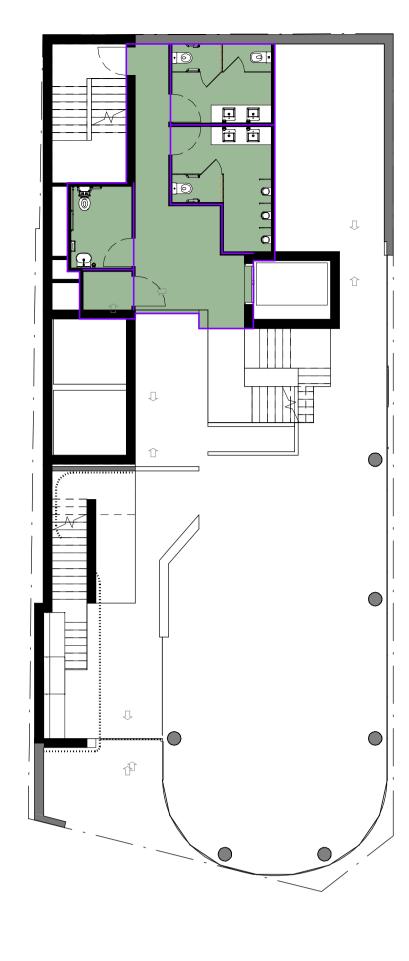

Area Schedule (Hotel)

DELI

PWD

STORE

FEMALE TOILET

MALE TOILET

CORRIDOR

GAMING

BISTRO

PWD

STORE

SORE

KITCHEN

GAMING

Level

Name

Area

106.26

20.16

6.32

2.93

9.24

12.05

21.07

26.36

6.12

3.10

47.14

1.82

396.87

134.30

| Level                              | Name                         | Area           |
|------------------------------------|------------------------------|----------------|
|                                    |                              |                |
| ROUND                              |                              |                |
|                                    | LIFT LOBBY                   | 12.42          |
| EVEL 2 - PODIUM                    |                              | 60.00          |
| EVEL 2 - PODIUM<br>EVEL 2 - PODIUM | APARTMENT 1A<br>APARTMENT 1C | 68.23<br>54.54 |
| EVEL 2 - PODIUM<br>EVEL 2 - PODIUM | LIFT LOBBY                   | 29.70          |
| EVEL 2 - PODIUM                    | APARTMENT 1B                 | 54.50          |
| EVEL 3                             |                              | 0.100          |
| EVEL 3                             | APARTMENT 1A                 | 68.23          |
| EVEL 3                             | APARTMENT 1C                 | 54.54          |
| EVEL 3                             | LIFT LOBBY                   | 29.70          |
| EVEL 3                             | APARTMENT 1B                 | 54.50          |
| EVEL 4                             |                              |                |
| EVEL 4                             | APARTMENT 1A                 | 68.23          |
| EVEL 4<br>EVEL 4                   | APARTMENT 1C                 | 54.54<br>29.70 |
| EVEL 4                             | APARTMENT 1B                 | 54.50          |
| EVEL 5                             |                              | 54.50          |
| EVEL 5                             | APARTMENT 1A                 | 68.23          |
| EVEL 5                             | APARTMENT 1C                 | 54.54          |
| EVEL 5                             | LIFT LOBBY                   | 29.70          |
| EVEL 5                             | APARTMENT 1B                 | 54.50          |
| EVEL 6                             |                              |                |
| EVEL 6                             | APARTMENT 1A                 | 68.23          |
| EVEL 6                             | APARTMENT 1C                 | 54.54          |
|                                    |                              | 29.70          |
| EVEL 6<br>EVEL 7                   | APARTMENT 1B                 | 54.50          |
| EVEL 7<br>EVEL 7                   | APARTMENT 1A                 | 68.23          |
| EVEL 7                             | APARTMENT TA                 | 54.54          |
| EVEL 7                             | LIFT LOBBY                   | 29.70          |
| EVEL 7                             | APARTMENT 1B                 | 54.50          |
| EVEL 8                             |                              |                |
| EVEL 8                             | APARTMENT 1A                 | 68.23          |
| EVEL 8                             | APARTMENT 1C                 | 54.54          |
| EVEL 8                             | LIFT LOBBY                   | 29.70          |
| EVEL 8                             | APARTMENT 1B                 | 54.50          |
| EVEL 9                             |                              |                |
| EVEL 9<br>EVEL 9                   | APARTMENT 1A<br>APARTMENT 1C | 68.23          |
| EVEL 9<br>EVEL 9                   |                              | 54.54<br>29.70 |
| EVEL 9<br>EVEL 9                   | APARTMENT 1B                 | 54.50          |
| EVEL 10                            |                              | 01.00          |
| EVEL 10                            | APARTMENT 1A                 | 68.23          |
| EVEL 10                            | APARTMENT 1C                 | 54.54          |
| EVEL 10                            | LIFT LOBBY                   | 29.70          |
| EVEL 10                            | APARTMENT 1B                 | 54.50          |
| EVEL 11                            |                              |                |
| EVEL 11                            | APARTMENT 1A<br>APARTMENT 1C | 68.23          |
| EVEL 11<br>EVEL 11                 | LIFT LOBBY                   | 54.54<br>29.70 |
| EVEL 11                            | APARTMENT 1B                 | 54.50          |
| EVEL 12                            |                              | 04.00          |
| EVEL 12                            | APARTMENT 1A                 | 68.23          |
| EVEL 12                            | APARTMENT 1C                 | 54.54          |
| EVEL 12                            | LIFT LOBBY                   | 29.70          |
| EVEL 12                            | APARTMENT 1B                 | 54.50          |
| EVEL 13                            |                              |                |
| EVEL 13                            | APARTMENT 1A                 | 68.23          |
| EVEL 13                            | APARTMENT 1C                 | 54.54          |
| EVEL 13<br>EVEL 13                 | LIFT LOBBY<br>APARTMENT 1B   | 29.70<br>54.50 |
| EVEL 13<br>EVEL 14                 |                              | 04.00          |
| EVEL 14<br>EVEL 14                 | APARTMENT 1A                 | 68.23          |
| EVEL 14                            | APARTMENT 1C                 | 54.54          |
| EVEL 14                            | LIFT LOBBY                   | 29.70          |
| EVEL 14                            | APARTMENT 1B                 | 54.50          |
| EVEL 15                            |                              |                |
| EVEL 15                            | APARTMENT 2A                 | 93.05          |
| EVEL 15                            |                              | 29.73          |
| EVEL 15                            | APARTMENT 2B                 | 89.53          |
| EVEL 16                            |                              | 02.05          |
| EVEL 16<br>EVEL 16                 |                              | 93.05          |
| EVEL 16<br>EVEL 16                 | LIFT LOBBY<br>APARTMENT 2B   | 29.73<br>89.53 |
| EVEL 16<br>EVEL 17                 |                              | 09.33          |
| EVEL 17<br>EVEL 17                 | APARTMEN 3A                  | 187.52         |
| EVEL 17                            | LIFT LOBBY                   | 29.70          |
| EVEL 18                            |                              |                |
| EVEL 18                            | STORE                        | 5.62           |
| EVEL 18                            | PWD                          | 7.17           |
| EVEL 18                            | LIFT LOBBY                   | 14.56          |
| Frand total                        |                              | 3372.17        |