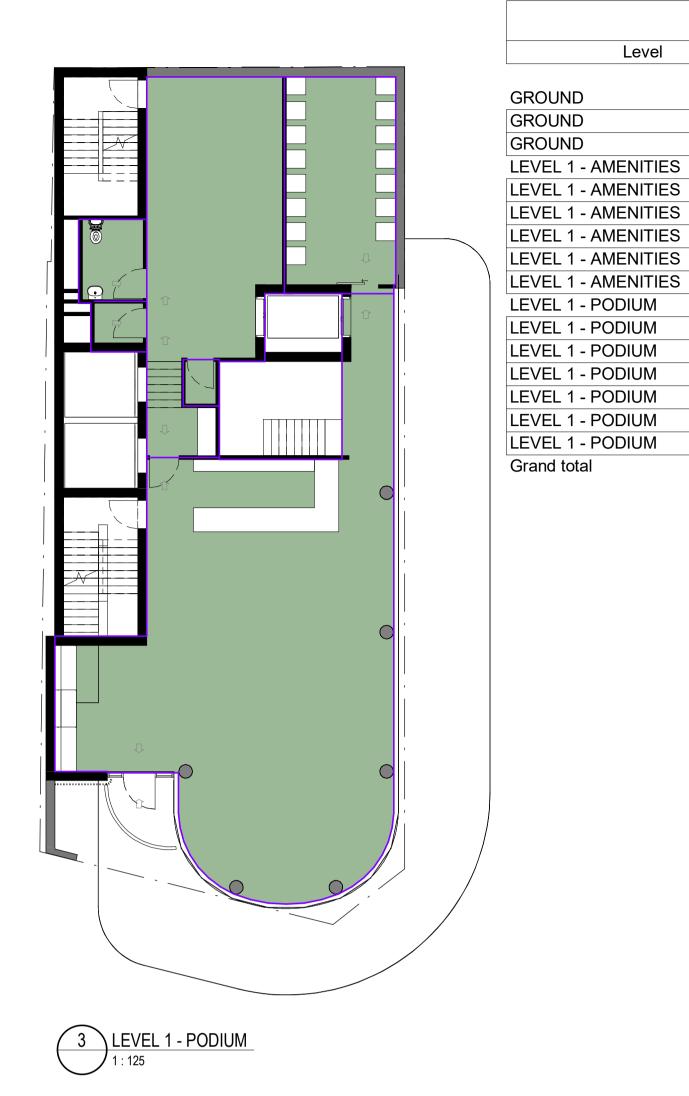

26.36

6.12

3.10

47.14

1.82

396.87

134.30

| Level                              | Name                         | Area           |
|------------------------------------|------------------------------|----------------|
|                                    |                              |                |
| ROUND                              |                              |                |
|                                    | LIFT LOBBY                   | 12.42          |
| EVEL 2 - PODIUM                    |                              | 60.00          |
| EVEL 2 - PODIUM<br>EVEL 2 - PODIUM | APARTMENT 1A<br>APARTMENT 1C | 68.23<br>54.54 |
| EVEL 2 - PODIUM<br>EVEL 2 - PODIUM | LIFT LOBBY                   | 29.70          |
| EVEL 2 - PODIUM                    | APARTMENT 1B                 | 54.50          |
| EVEL 3                             |                              | 0.100          |
| EVEL 3                             | APARTMENT 1A                 | 68.23          |
| EVEL 3                             | APARTMENT 1C                 | 54.54          |
| EVEL 3                             | LIFT LOBBY                   | 29.70          |
| EVEL 3                             | APARTMENT 1B                 | 54.50          |
| EVEL 4                             |                              |                |
| EVEL 4                             | APARTMENT 1A                 | 68.23          |
| EVEL 4<br>EVEL 4                   | APARTMENT 1C                 | 54.54<br>29.70 |
| EVEL 4                             | APARTMENT 1B                 | 54.50          |
| EVEL 5                             |                              | 54.50          |
| EVEL 5                             | APARTMENT 1A                 | 68.23          |
| EVEL 5                             | APARTMENT 1C                 | 54.54          |
| EVEL 5                             | LIFT LOBBY                   | 29.70          |
| EVEL 5                             | APARTMENT 1B                 | 54.50          |
| EVEL 6                             |                              |                |
| EVEL 6                             | APARTMENT 1A                 | 68.23          |
| EVEL 6                             | APARTMENT 1C                 | 54.54          |
|                                    |                              | 29.70          |
| EVEL 6<br>EVEL 7                   | APARTMENT 1B                 | 54.50          |
| EVEL 7<br>EVEL 7                   | APARTMENT 1A                 | 68.23          |
| EVEL 7                             | APARTMENT TA                 | 54.54          |
| EVEL 7                             | LIFT LOBBY                   | 29.70          |
| EVEL 7                             | APARTMENT 1B                 | 54.50          |
| EVEL 8                             |                              |                |
| EVEL 8                             | APARTMENT 1A                 | 68.23          |
| EVEL 8                             | APARTMENT 1C                 | 54.54          |
| EVEL 8                             | LIFT LOBBY                   | 29.70          |
| EVEL 8                             | APARTMENT 1B                 | 54.50          |
| EVEL 9                             |                              |                |
| EVEL 9<br>EVEL 9                   | APARTMENT 1A<br>APARTMENT 1C | 68.23          |
| EVEL 9<br>EVEL 9                   |                              | 54.54<br>29.70 |
| EVEL 9<br>EVEL 9                   | APARTMENT 1B                 | 54.50          |
| EVEL 10                            |                              | 01.00          |
| EVEL 10                            | APARTMENT 1A                 | 68.23          |
| EVEL 10                            | APARTMENT 1C                 | 54.54          |
| EVEL 10                            | LIFT LOBBY                   | 29.70          |
| EVEL 10                            | APARTMENT 1B                 | 54.50          |
| EVEL 11                            |                              |                |
| EVEL 11                            | APARTMENT 1A<br>APARTMENT 1C | 68.23          |
| EVEL 11<br>EVEL 11                 | LIFT LOBBY                   | 54.54<br>29.70 |
| EVEL 11                            | APARTMENT 1B                 | 54.50          |
| EVEL 12                            |                              | 04.00          |
| EVEL 12                            | APARTMENT 1A                 | 68.23          |
| EVEL 12                            | APARTMENT 1C                 | 54.54          |
| EVEL 12                            | LIFT LOBBY                   | 29.70          |
| EVEL 12                            | APARTMENT 1B                 | 54.50          |
| EVEL 13                            |                              |                |
| EVEL 13                            | APARTMENT 1A                 | 68.23          |
| EVEL 13                            | APARTMENT 1C                 | 54.54          |
| EVEL 13<br>EVEL 13                 | LIFT LOBBY<br>APARTMENT 1B   | 29.70<br>54.50 |
| EVEL 13<br>EVEL 14                 |                              | 04.00          |
| EVEL 14<br>EVEL 14                 | APARTMENT 1A                 | 68.23          |
| EVEL 14                            | APARTMENT 1C                 | 54.54          |
| EVEL 14                            | LIFT LOBBY                   | 29.70          |
| EVEL 14                            | APARTMENT 1B                 | 54.50          |
| EVEL 15                            |                              |                |
| EVEL 15                            | APARTMENT 2A                 | 93.05          |
| EVEL 15                            |                              | 29.73          |
| EVEL 15                            | APARTMENT 2B                 | 89.53          |
| EVEL 16                            |                              | 02.05          |
| EVEL 16<br>EVEL 16                 |                              | 93.05          |
| EVEL 16<br>EVEL 16                 | LIFT LOBBY<br>APARTMENT 2B   | 29.73<br>89.53 |
| EVEL 16<br>EVEL 17                 |                              | 09.33          |
| EVEL 17<br>EVEL 17                 | APARTMEN 3A                  | 187.52         |
| EVEL 17                            | LIFT LOBBY                   | 29.70          |
| EVEL 18                            |                              |                |
| EVEL 18                            | STORE                        | 5.62           |
| EVEL 18                            | PWD                          | 7.17           |
| EVEL 18                            | LIFT LOBBY                   | 14.56          |
| Frand total                        |                              | 3372.17        |