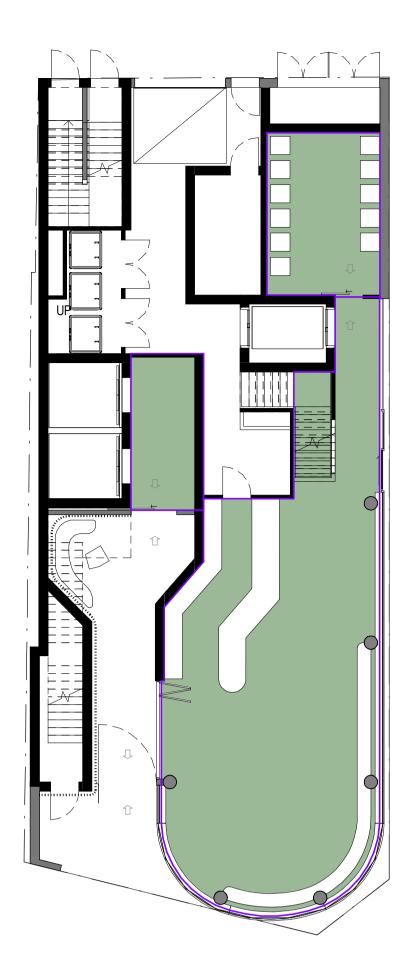

Area Schedule (Hotel)

DELI

PWD

STORE

FEMALE TOILET

MALE TOILET

CORRIDOR

GAMING

BISTRO

PWD

STORE

SORE

KITCHEN

GAMING

Level

Name

Area

106.26

20.16

6.32

2.93

9.24

12.05

21.07

26.36

6.12

3.10

47.14

1.82

396.87

134.30

| Level                              | Name                         | Area           |
|------------------------------------|------------------------------|----------------|
|                                    |                              |                |
| ROUND                              |                              |                |
|                                    | LIFT LOBBY                   | 12.42          |
| EVEL 2 - PODIUM                    |                              | 60.00          |
| EVEL 2 - PODIUM<br>EVEL 2 - PODIUM | APARTMENT 1A<br>APARTMENT 1C | 68.23<br>54.54 |
| EVEL 2 - PODIUM<br>EVEL 2 - PODIUM | LIFT LOBBY                   | 29.70          |
| EVEL 2 - PODIUM                    | APARTMENT 1B                 | 54.50          |
| EVEL 3                             |                              | 0.100          |
| EVEL 3                             | APARTMENT 1A                 | 68.23          |
| EVEL 3                             | APARTMENT 1C                 | 54.54          |
| EVEL 3                             | LIFT LOBBY                   | 29.70          |
| EVEL 3                             | APARTMENT 1B                 | 54.50          |
| EVEL 4                             |                              |                |
| EVEL 4                             | APARTMENT 1A                 | 68.23          |
| EVEL 4<br>EVEL 4                   | APARTMENT 1C                 | 54.54<br>29.70 |
| EVEL 4                             | APARTMENT 1B                 | 54.50          |
| EVEL 5                             |                              | 54.50          |
| EVEL 5                             | APARTMENT 1A                 | 68.23          |
| EVEL 5                             | APARTMENT 1C                 | 54.54          |
| EVEL 5                             | LIFT LOBBY                   | 29.70          |
| EVEL 5                             | APARTMENT 1B                 | 54.50          |
| EVEL 6                             |                              |                |
| EVEL 6                             | APARTMENT 1A                 | 68.23          |
| EVEL 6                             | APARTMENT 1C                 | 54.54          |
|                                    |                              | 29.70          |
| EVEL 6<br>EVEL 7                   | APARTMENT 1B                 | 54.50          |
| EVEL 7<br>EVEL 7                   | APARTMENT 1A                 | 68.23          |
| EVEL 7                             | APARTMENT TA                 | 54.54          |
| EVEL 7                             | LIFT LOBBY                   | 29.70          |
| EVEL 7                             | APARTMENT 1B                 | 54.50          |
| EVEL 8                             |                              |                |
| EVEL 8                             | APARTMENT 1A                 | 68.23          |
| EVEL 8                             | APARTMENT 1C                 | 54.54          |
| EVEL 8                             | LIFT LOBBY                   | 29.70          |
| EVEL 8                             | APARTMENT 1B                 | 54.50          |
| EVEL 9                             |                              |                |
| EVEL 9<br>EVEL 9                   | APARTMENT 1A<br>APARTMENT 1C | 68.23          |
| EVEL 9<br>EVEL 9                   |                              | 54.54<br>29.70 |
| EVEL 9<br>EVEL 9                   | APARTMENT 1B                 | 54.50          |
| EVEL 10                            |                              | 01.00          |
| EVEL 10                            | APARTMENT 1A                 | 68.23          |
| EVEL 10                            | APARTMENT 1C                 | 54.54          |
| EVEL 10                            | LIFT LOBBY                   | 29.70          |
| EVEL 10                            | APARTMENT 1B                 | 54.50          |
| EVEL 11                            |                              |                |
| EVEL 11                            | APARTMENT 1A<br>APARTMENT 1C | 68.23          |
| EVEL 11<br>EVEL 11                 | LIFT LOBBY                   | 54.54<br>29.70 |
| EVEL 11                            | APARTMENT 1B                 | 54.50          |
| EVEL 12                            |                              | 04.00          |
| EVEL 12                            | APARTMENT 1A                 | 68.23          |
| EVEL 12                            | APARTMENT 1C                 | 54.54          |
| EVEL 12                            | LIFT LOBBY                   | 29.70          |
| EVEL 12                            | APARTMENT 1B                 | 54.50          |
| EVEL 13                            |                              |                |
| EVEL 13                            | APARTMENT 1A                 | 68.23          |
| EVEL 13                            | APARTMENT 1C                 | 54.54          |
| EVEL 13<br>EVEL 13                 | LIFT LOBBY<br>APARTMENT 1B   | 29.70<br>54.50 |
| EVEL 13<br>EVEL 14                 |                              | 04.00          |
| EVEL 14<br>EVEL 14                 | APARTMENT 1A                 | 68.23          |
| EVEL 14                            | APARTMENT 1C                 | 54.54          |
| EVEL 14                            | LIFT LOBBY                   | 29.70          |
| EVEL 14                            | APARTMENT 1B                 | 54.50          |
| EVEL 15                            |                              |                |
| EVEL 15                            | APARTMENT 2A                 | 93.05          |
| EVEL 15                            |                              | 29.73          |
| EVEL 15                            | APARTMENT 2B                 | 89.53          |
| EVEL 16                            |                              | 02.05          |
| EVEL 16<br>EVEL 16                 |                              | 93.05          |
| EVEL 16<br>EVEL 16                 | LIFT LOBBY<br>APARTMENT 2B   | 29.73<br>89.53 |
| EVEL 16<br>EVEL 17                 |                              | 09.33          |
| EVEL 17<br>EVEL 17                 | APARTMEN 3A                  | 187.52         |
| EVEL 17                            | LIFT LOBBY                   | 29.70          |
| EVEL 18                            |                              |                |
| EVEL 18                            | STORE                        | 5.62           |
| EVEL 18                            | PWD                          | 7.17           |
| EVEL 18                            | LIFT LOBBY                   | 14.56          |
| Frand total                        |                              | 3372.17        |