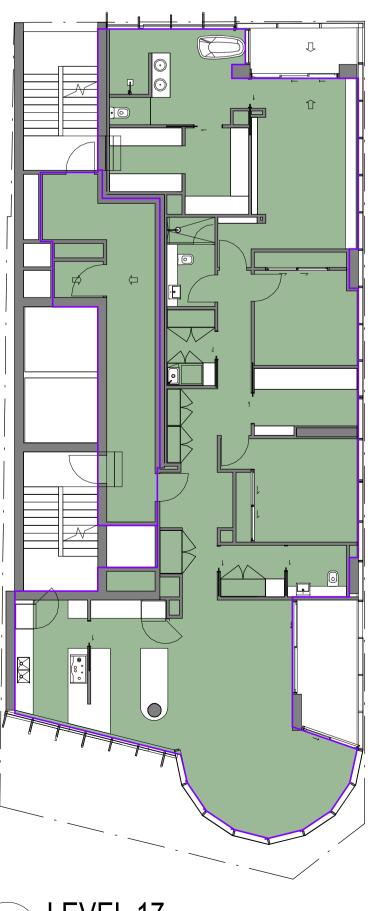

26.36

6.12

3.10

47.14

1.82

396.87

134.30

| Level                              | Name                         | Area           |
|------------------------------------|------------------------------|----------------|
|                                    |                              |                |
| ROUND                              |                              |                |
|                                    | LIFT LOBBY                   | 12.42          |
| EVEL 2 - PODIUM                    |                              | 60.00          |
| EVEL 2 - PODIUM<br>EVEL 2 - PODIUM | APARTMENT 1A<br>APARTMENT 1C | 68.23<br>54.54 |
| EVEL 2 - PODIUM<br>EVEL 2 - PODIUM | LIFT LOBBY                   | 29.70          |
| EVEL 2 - PODIUM                    | APARTMENT 1B                 | 54.50          |
| EVEL 3                             |                              | 0.100          |
| EVEL 3                             | APARTMENT 1A                 | 68.23          |
| EVEL 3                             | APARTMENT 1C                 | 54.54          |
| EVEL 3                             | LIFT LOBBY                   | 29.70          |
| EVEL 3                             | APARTMENT 1B                 | 54.50          |
| EVEL 4                             |                              |                |
| EVEL 4                             | APARTMENT 1A                 | 68.23          |
| EVEL 4<br>EVEL 4                   | APARTMENT 1C                 | 54.54<br>29.70 |
| EVEL 4                             | APARTMENT 1B                 | 54.50          |
| EVEL 5                             |                              | 54.50          |
| EVEL 5                             | APARTMENT 1A                 | 68.23          |
| EVEL 5                             | APARTMENT 1C                 | 54.54          |
| EVEL 5                             | LIFT LOBBY                   | 29.70          |
| EVEL 5                             | APARTMENT 1B                 | 54.50          |
| EVEL 6                             |                              |                |
| EVEL 6                             | APARTMENT 1A                 | 68.23          |
| EVEL 6                             | APARTMENT 1C                 | 54.54          |
|                                    |                              | 29.70          |
| EVEL 6<br>EVEL 7                   | APARTMENT 1B                 | 54.50          |
| EVEL 7<br>EVEL 7                   | APARTMENT 1A                 | 68.23          |
| EVEL 7                             | APARTMENT TA                 | 54.54          |
| EVEL 7                             | LIFT LOBBY                   | 29.70          |
| EVEL 7                             | APARTMENT 1B                 | 54.50          |
| EVEL 8                             |                              |                |
| EVEL 8                             | APARTMENT 1A                 | 68.23          |
| EVEL 8                             | APARTMENT 1C                 | 54.54          |
| EVEL 8                             | LIFT LOBBY                   | 29.70          |
| EVEL 8                             | APARTMENT 1B                 | 54.50          |
| EVEL 9                             |                              |                |
| EVEL 9<br>EVEL 9                   | APARTMENT 1A<br>APARTMENT 1C | 68.23          |
| EVEL 9<br>EVEL 9                   |                              | 54.54<br>29.70 |
| EVEL 9<br>EVEL 9                   | APARTMENT 1B                 | 54.50          |
| EVEL 10                            |                              | 01.00          |
| EVEL 10                            | APARTMENT 1A                 | 68.23          |
| EVEL 10                            | APARTMENT 1C                 | 54.54          |
| EVEL 10                            | LIFT LOBBY                   | 29.70          |
| EVEL 10                            | APARTMENT 1B                 | 54.50          |
| EVEL 11                            |                              |                |
| EVEL 11                            | APARTMENT 1A<br>APARTMENT 1C | 68.23          |
| EVEL 11<br>EVEL 11                 | LIFT LOBBY                   | 54.54<br>29.70 |
| EVEL 11                            | APARTMENT 1B                 | 54.50          |
| EVEL 12                            |                              | 04.00          |
| EVEL 12                            | APARTMENT 1A                 | 68.23          |
| EVEL 12                            | APARTMENT 1C                 | 54.54          |
| EVEL 12                            | LIFT LOBBY                   | 29.70          |
| EVEL 12                            | APARTMENT 1B                 | 54.50          |
| EVEL 13                            |                              |                |
| EVEL 13                            | APARTMENT 1A                 | 68.23          |
| EVEL 13                            | APARTMENT 1C                 | 54.54          |
| EVEL 13<br>EVEL 13                 | LIFT LOBBY<br>APARTMENT 1B   | 29.70<br>54.50 |
| EVEL 13<br>EVEL 14                 |                              | 04.00          |
| EVEL 14<br>EVEL 14                 | APARTMENT 1A                 | 68.23          |
| EVEL 14                            | APARTMENT 1C                 | 54.54          |
| EVEL 14                            | LIFT LOBBY                   | 29.70          |
| EVEL 14                            | APARTMENT 1B                 | 54.50          |
| EVEL 15                            |                              |                |
| EVEL 15                            | APARTMENT 2A                 | 93.05          |
| EVEL 15                            |                              | 29.73          |
| EVEL 15                            | APARTMENT 2B                 | 89.53          |
| EVEL 16                            |                              | 02.05          |
| EVEL 16<br>EVEL 16                 |                              | 93.05          |
| EVEL 16<br>EVEL 16                 | LIFT LOBBY<br>APARTMENT 2B   | 29.73<br>89.53 |
| EVEL 16<br>EVEL 17                 |                              | 09.33          |
| EVEL 17<br>EVEL 17                 | APARTMEN 3A                  | 187.52         |
| EVEL 17                            | LIFT LOBBY                   | 29.70          |
| EVEL 18                            |                              |                |
| EVEL 18                            | STORE                        | 5.62           |
| EVEL 18                            | PWD                          | 7.17           |
| EVEL 18                            | LIFT LOBBY                   | 14.56          |
| Frand total                        |                              | 3372.17        |