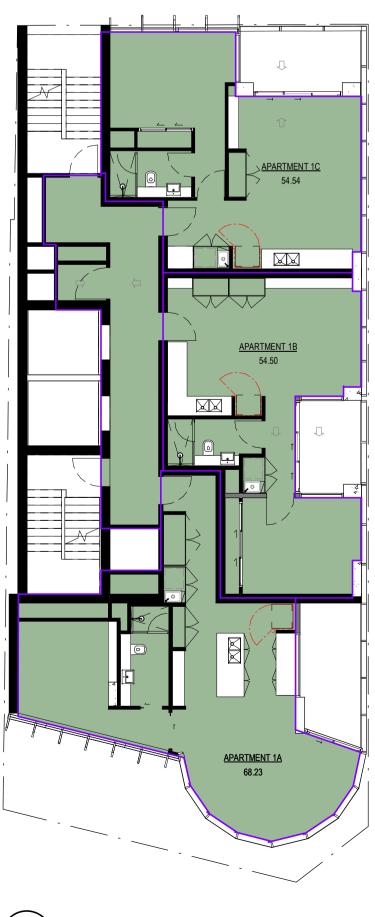

26.36

6.12

3.10

47.14

1.82

396.87

134.30

| Level                              | Name                         | Area           |
|------------------------------------|------------------------------|----------------|
|                                    |                              |                |
| ROUND                              |                              |                |
|                                    | LIFT LOBBY                   | 12.42          |
| EVEL 2 - PODIUM                    |                              | 60.00          |
| EVEL 2 - PODIUM<br>EVEL 2 - PODIUM | APARTMENT 1A<br>APARTMENT 1C | 68.23<br>54.54 |
| EVEL 2 - PODIUM<br>EVEL 2 - PODIUM | LIFT LOBBY                   | 29.70          |
| EVEL 2 - PODIUM                    | APARTMENT 1B                 | 54.50          |
| EVEL 3                             |                              | 0.100          |
| EVEL 3                             | APARTMENT 1A                 | 68.23          |
| EVEL 3                             | APARTMENT 1C                 | 54.54          |
| EVEL 3                             | LIFT LOBBY                   | 29.70          |
| EVEL 3                             | APARTMENT 1B                 | 54.50          |
| EVEL 4                             |                              |                |
| EVEL 4                             | APARTMENT 1A                 | 68.23          |
| EVEL 4<br>EVEL 4                   | APARTMENT 1C                 | 54.54<br>29.70 |
| EVEL 4                             | APARTMENT 1B                 | 54.50          |
| EVEL 5                             |                              | 54.50          |
| EVEL 5                             | APARTMENT 1A                 | 68.23          |
| EVEL 5                             | APARTMENT 1C                 | 54.54          |
| EVEL 5                             | LIFT LOBBY                   | 29.70          |
| EVEL 5                             | APARTMENT 1B                 | 54.50          |
| EVEL 6                             |                              |                |
| EVEL 6                             | APARTMENT 1A                 | 68.23          |
| EVEL 6                             | APARTMENT 1C                 | 54.54          |
|                                    |                              | 29.70          |
| EVEL 6<br>EVEL 7                   | APARTMENT 1B                 | 54.50          |
| EVEL 7<br>EVEL 7                   | APARTMENT 1A                 | 68.23          |
| EVEL 7                             | APARTMENT TA                 | 54.54          |
| EVEL 7                             | LIFT LOBBY                   | 29.70          |
| EVEL 7                             | APARTMENT 1B                 | 54.50          |
| EVEL 8                             |                              |                |
| EVEL 8                             | APARTMENT 1A                 | 68.23          |
| EVEL 8                             | APARTMENT 1C                 | 54.54          |
| EVEL 8                             | LIFT LOBBY                   | 29.70          |
| EVEL 8                             | APARTMENT 1B                 | 54.50          |
| EVEL 9                             |                              |                |
| EVEL 9<br>EVEL 9                   | APARTMENT 1A<br>APARTMENT 1C | 68.23          |
| EVEL 9<br>EVEL 9                   |                              | 54.54<br>29.70 |
| EVEL 9<br>EVEL 9                   | APARTMENT 1B                 | 54.50          |
| EVEL 10                            |                              | 01.00          |
| EVEL 10                            | APARTMENT 1A                 | 68.23          |
| EVEL 10                            | APARTMENT 1C                 | 54.54          |
| EVEL 10                            | LIFT LOBBY                   | 29.70          |
| EVEL 10                            | APARTMENT 1B                 | 54.50          |
| EVEL 11                            |                              |                |
| EVEL 11                            | APARTMENT 1A<br>APARTMENT 1C | 68.23          |
| EVEL 11<br>EVEL 11                 | LIFT LOBBY                   | 54.54<br>29.70 |
| EVEL 11                            | APARTMENT 1B                 | 54.50          |
| EVEL 12                            |                              | 04.00          |
| EVEL 12                            | APARTMENT 1A                 | 68.23          |
| EVEL 12                            | APARTMENT 1C                 | 54.54          |
| EVEL 12                            | LIFT LOBBY                   | 29.70          |
| EVEL 12                            | APARTMENT 1B                 | 54.50          |
| EVEL 13                            |                              |                |
| EVEL 13                            | APARTMENT 1A                 | 68.23          |
| EVEL 13                            | APARTMENT 1C                 | 54.54          |
| EVEL 13<br>EVEL 13                 | LIFT LOBBY<br>APARTMENT 1B   | 29.70<br>54.50 |
| EVEL 13<br>EVEL 14                 |                              | 04.00          |
| EVEL 14<br>EVEL 14                 | APARTMENT 1A                 | 68.23          |
| EVEL 14                            | APARTMENT 1C                 | 54.54          |
| EVEL 14                            | LIFT LOBBY                   | 29.70          |
| EVEL 14                            | APARTMENT 1B                 | 54.50          |
| EVEL 15                            |                              |                |
| EVEL 15                            | APARTMENT 2A                 | 93.05          |
| EVEL 15                            |                              | 29.73          |
| EVEL 15                            | APARTMENT 2B                 | 89.53          |
| EVEL 16                            |                              | 02.05          |
| EVEL 16<br>EVEL 16                 |                              | 93.05          |
| EVEL 16<br>EVEL 16                 | LIFT LOBBY<br>APARTMENT 2B   | 29.73<br>89.53 |
| EVEL 16<br>EVEL 17                 |                              | 09.33          |
| EVEL 17<br>EVEL 17                 | APARTMEN 3A                  | 187.52         |
| EVEL 17                            | LIFT LOBBY                   | 29.70          |
| EVEL 18                            |                              |                |
| EVEL 18                            | STORE                        | 5.62           |
| EVEL 18                            | PWD                          | 7.17           |
| EVEL 18                            | LIFT LOBBY                   | 14.56          |
| Frand total                        |                              | 3372.17        |