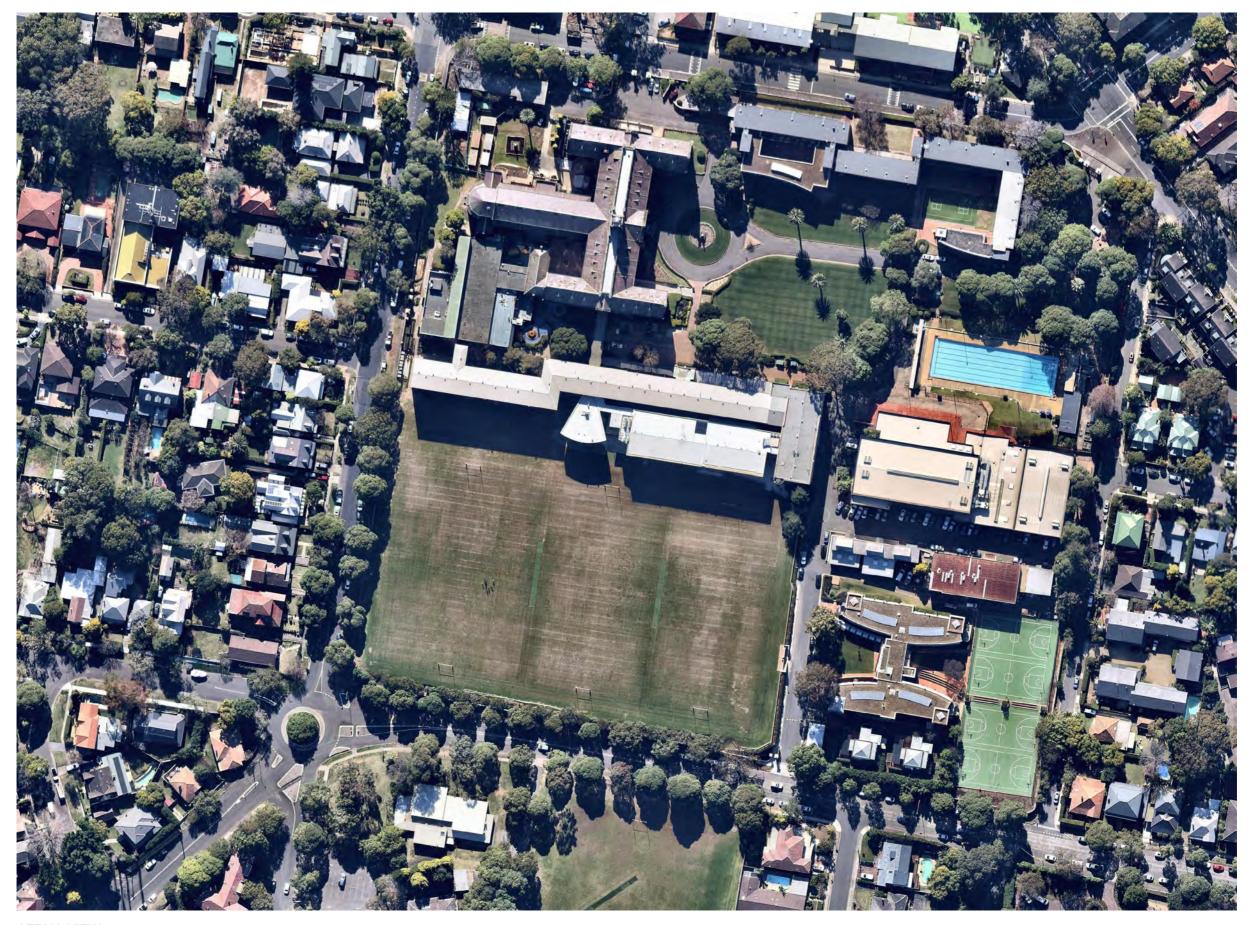

**AERIAL VIEW** 

VIEW WEST TOWARDS HE MAIN BUILDING

VIEW SOUTH WEST TOWARDS CLASSROOMS

VIEW SOUTH TOWARDS BROTHER EMILIAN HALL

VIEW SOUTH EAST FROM THE MAIN BUILDING

VIEW SOUTH TOWARDS GRASS SPORTS FIELDS

VIEW WEST TOWARDS YEAR 11 DORMITORY (ON LEFT) AND MAINTENANCE (ON RIGHT TO BE DEMOLISHED)