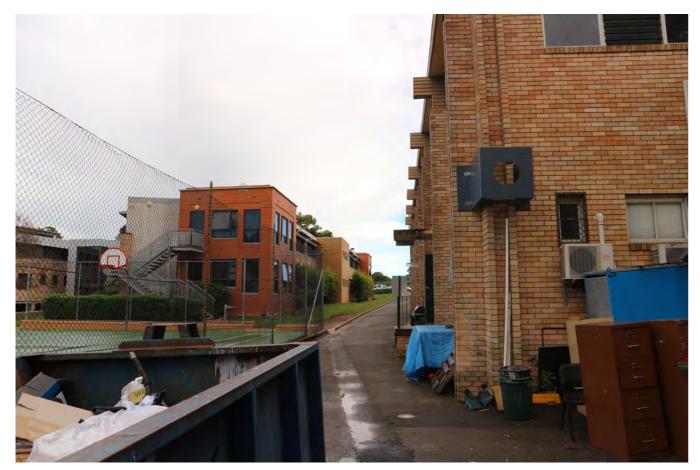

VIEW WEST TOWARDS VISUAL ARTS CENTRE (ON LEFT TO BE DEMOLISHED) AND BROTHER EMILIAN HALL (ON RIGHT)

VIEW SOUTH EAST OVER THE EXISTING SPORTS COURTS (TO BE DEMOLISHED)

VIEW FROM GLADESVILLE RD TOWARDS LUKE ST