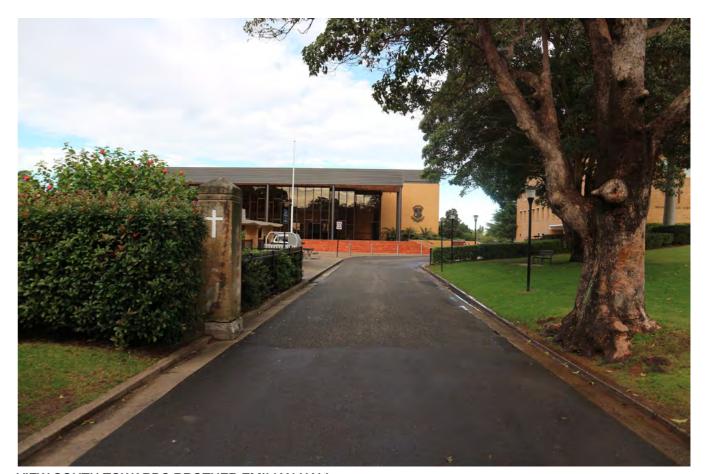

**AERIAL VIEW** 

VIEW WEST TOWARDS HE MAIN BUILDING

VIEW SOUTH WEST TOWARDS CLASSROOMS

VIEW SOUTH TOWARDS BROTHER EMILIAN HALL

VIEW SOUTH EAST FROM THE MAIN BUILDING

VIEW SOUTH TOWARDS GRASS SPORTS FIELDS

VIEW WEST TOWARDS YEAR 11 DORMITORY (ON LEFT) AND MAINTENANCE (ON RIGHT TO BE DEMOLISHED)