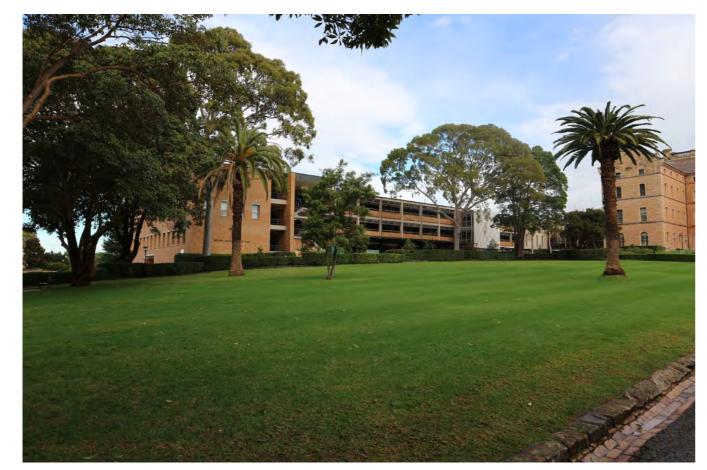

**AERIAL VIEW** 

VIEW WEST TOWARDS HE MAIN BUILDING

VIEW SOUTH WEST TOWARDS CLASSROOMS

VIEW SOUTH TOWARDS BROTHER EMILIAN HALL

VIEW SOUTH EAST FROM THE MAIN BUILDING

VIEW SOUTH TOWARDS GRASS SPORTS FIELDS

VIEW WEST TOWARDS YEAR 11 DORMITORY (ON LEFT) AND MAINTENANCE (ON RIGHT TO BE DEMOLISHED)