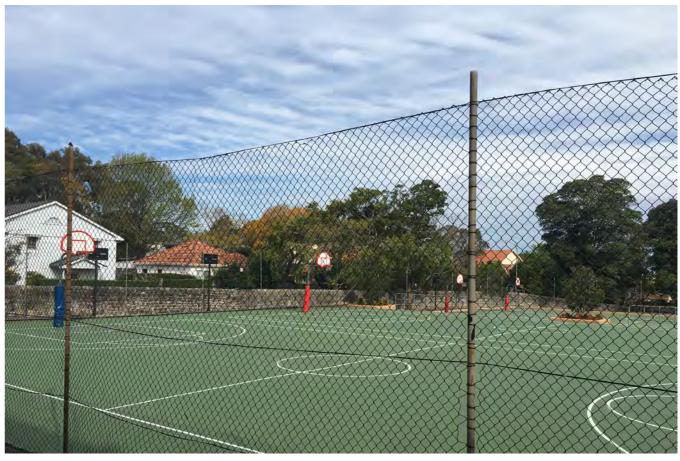

VIEW WEST TOWARDS VISUAL ARTS CENTRE (ON LEFT TO BE DEMOLISHED) AND BROTHER EMILIAN HALL (ON RIGHT)

VIEW SOUTH EAST OVER THE EXISTING SPORTS COURTS (TO BE DEMOLISHED)

VIEW FROM GLADESVILLE RD TOWARDS LUKE ST