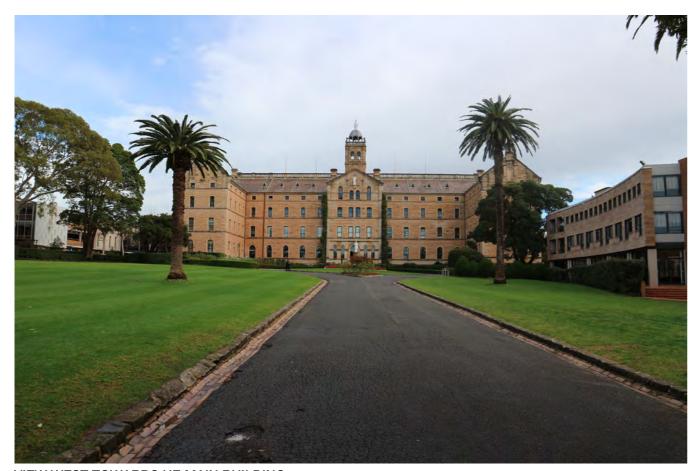

**AERIAL VIEW** 

VIEW WEST TOWARDS HE MAIN BUILDING

VIEW SOUTH WEST TOWARDS CLASSROOMS

VIEW SOUTH TOWARDS BROTHER EMILIAN HALL

VIEW SOUTH EAST FROM THE MAIN BUILDING

VIEW SOUTH TOWARDS GRASS SPORTS FIELDS

VIEW WEST TOWARDS YEAR 11 DORMITORY (ON LEFT) AND MAINTENANCE (ON RIGHT TO BE DEMOLISHED)