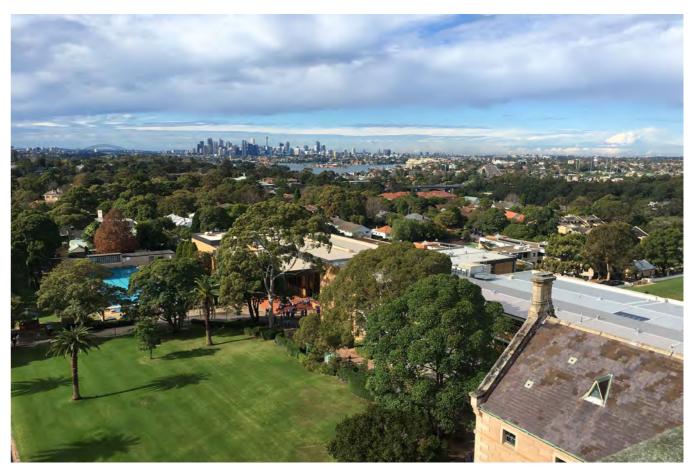

**AERIAL VIEW** 

VIEW WEST TOWARDS HE MAIN BUILDING

VIEW SOUTH WEST TOWARDS CLASSROOMS

VIEW SOUTH TOWARDS BROTHER EMILIAN HALL

VIEW SOUTH EAST FROM THE MAIN BUILDING

VIEW SOUTH TOWARDS GRASS SPORTS FIELDS

VIEW WEST TOWARDS YEAR 11 DORMITORY (ON LEFT) AND MAINTENANCE (ON RIGHT TO BE DEMOLISHED)