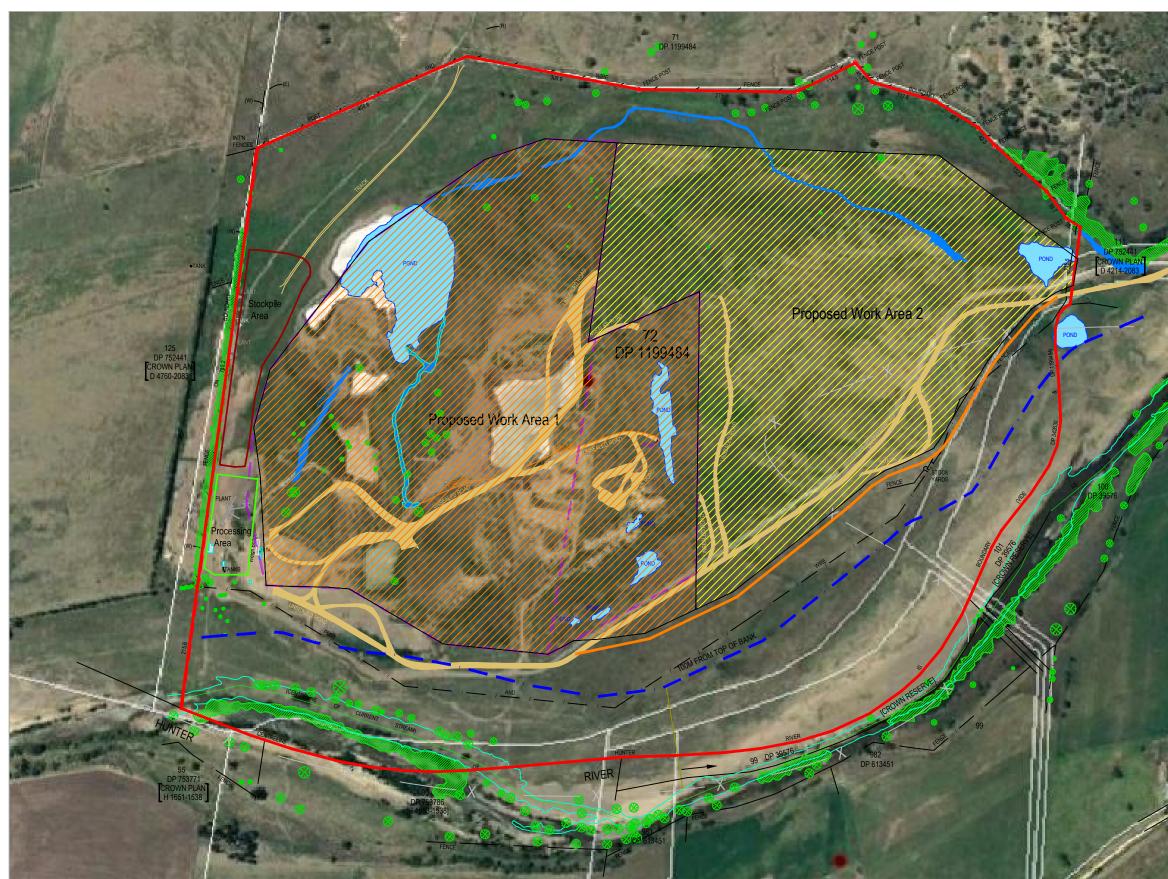

PROPOSED EXPANSION OF DALSWINTON QUARRY

| CLIENT: ROSEBROOK SAND AND GRAVEL PTY LTD |
|-------------------------------------------|
|                                           |

| ٦ I       |           |
|-----------|-----------|
| $\bigcap$ | $\square$ |
| 「         | フ         |

PROJECT: DALSWINTON QUARR

| DRAWING NO: A101 |      |
|------------------|------|
| DATE: 15/12/2017 |      |
| SCALE: NTS       | DRAV |

| REV: O |
|--------|
|        |

WN: LS