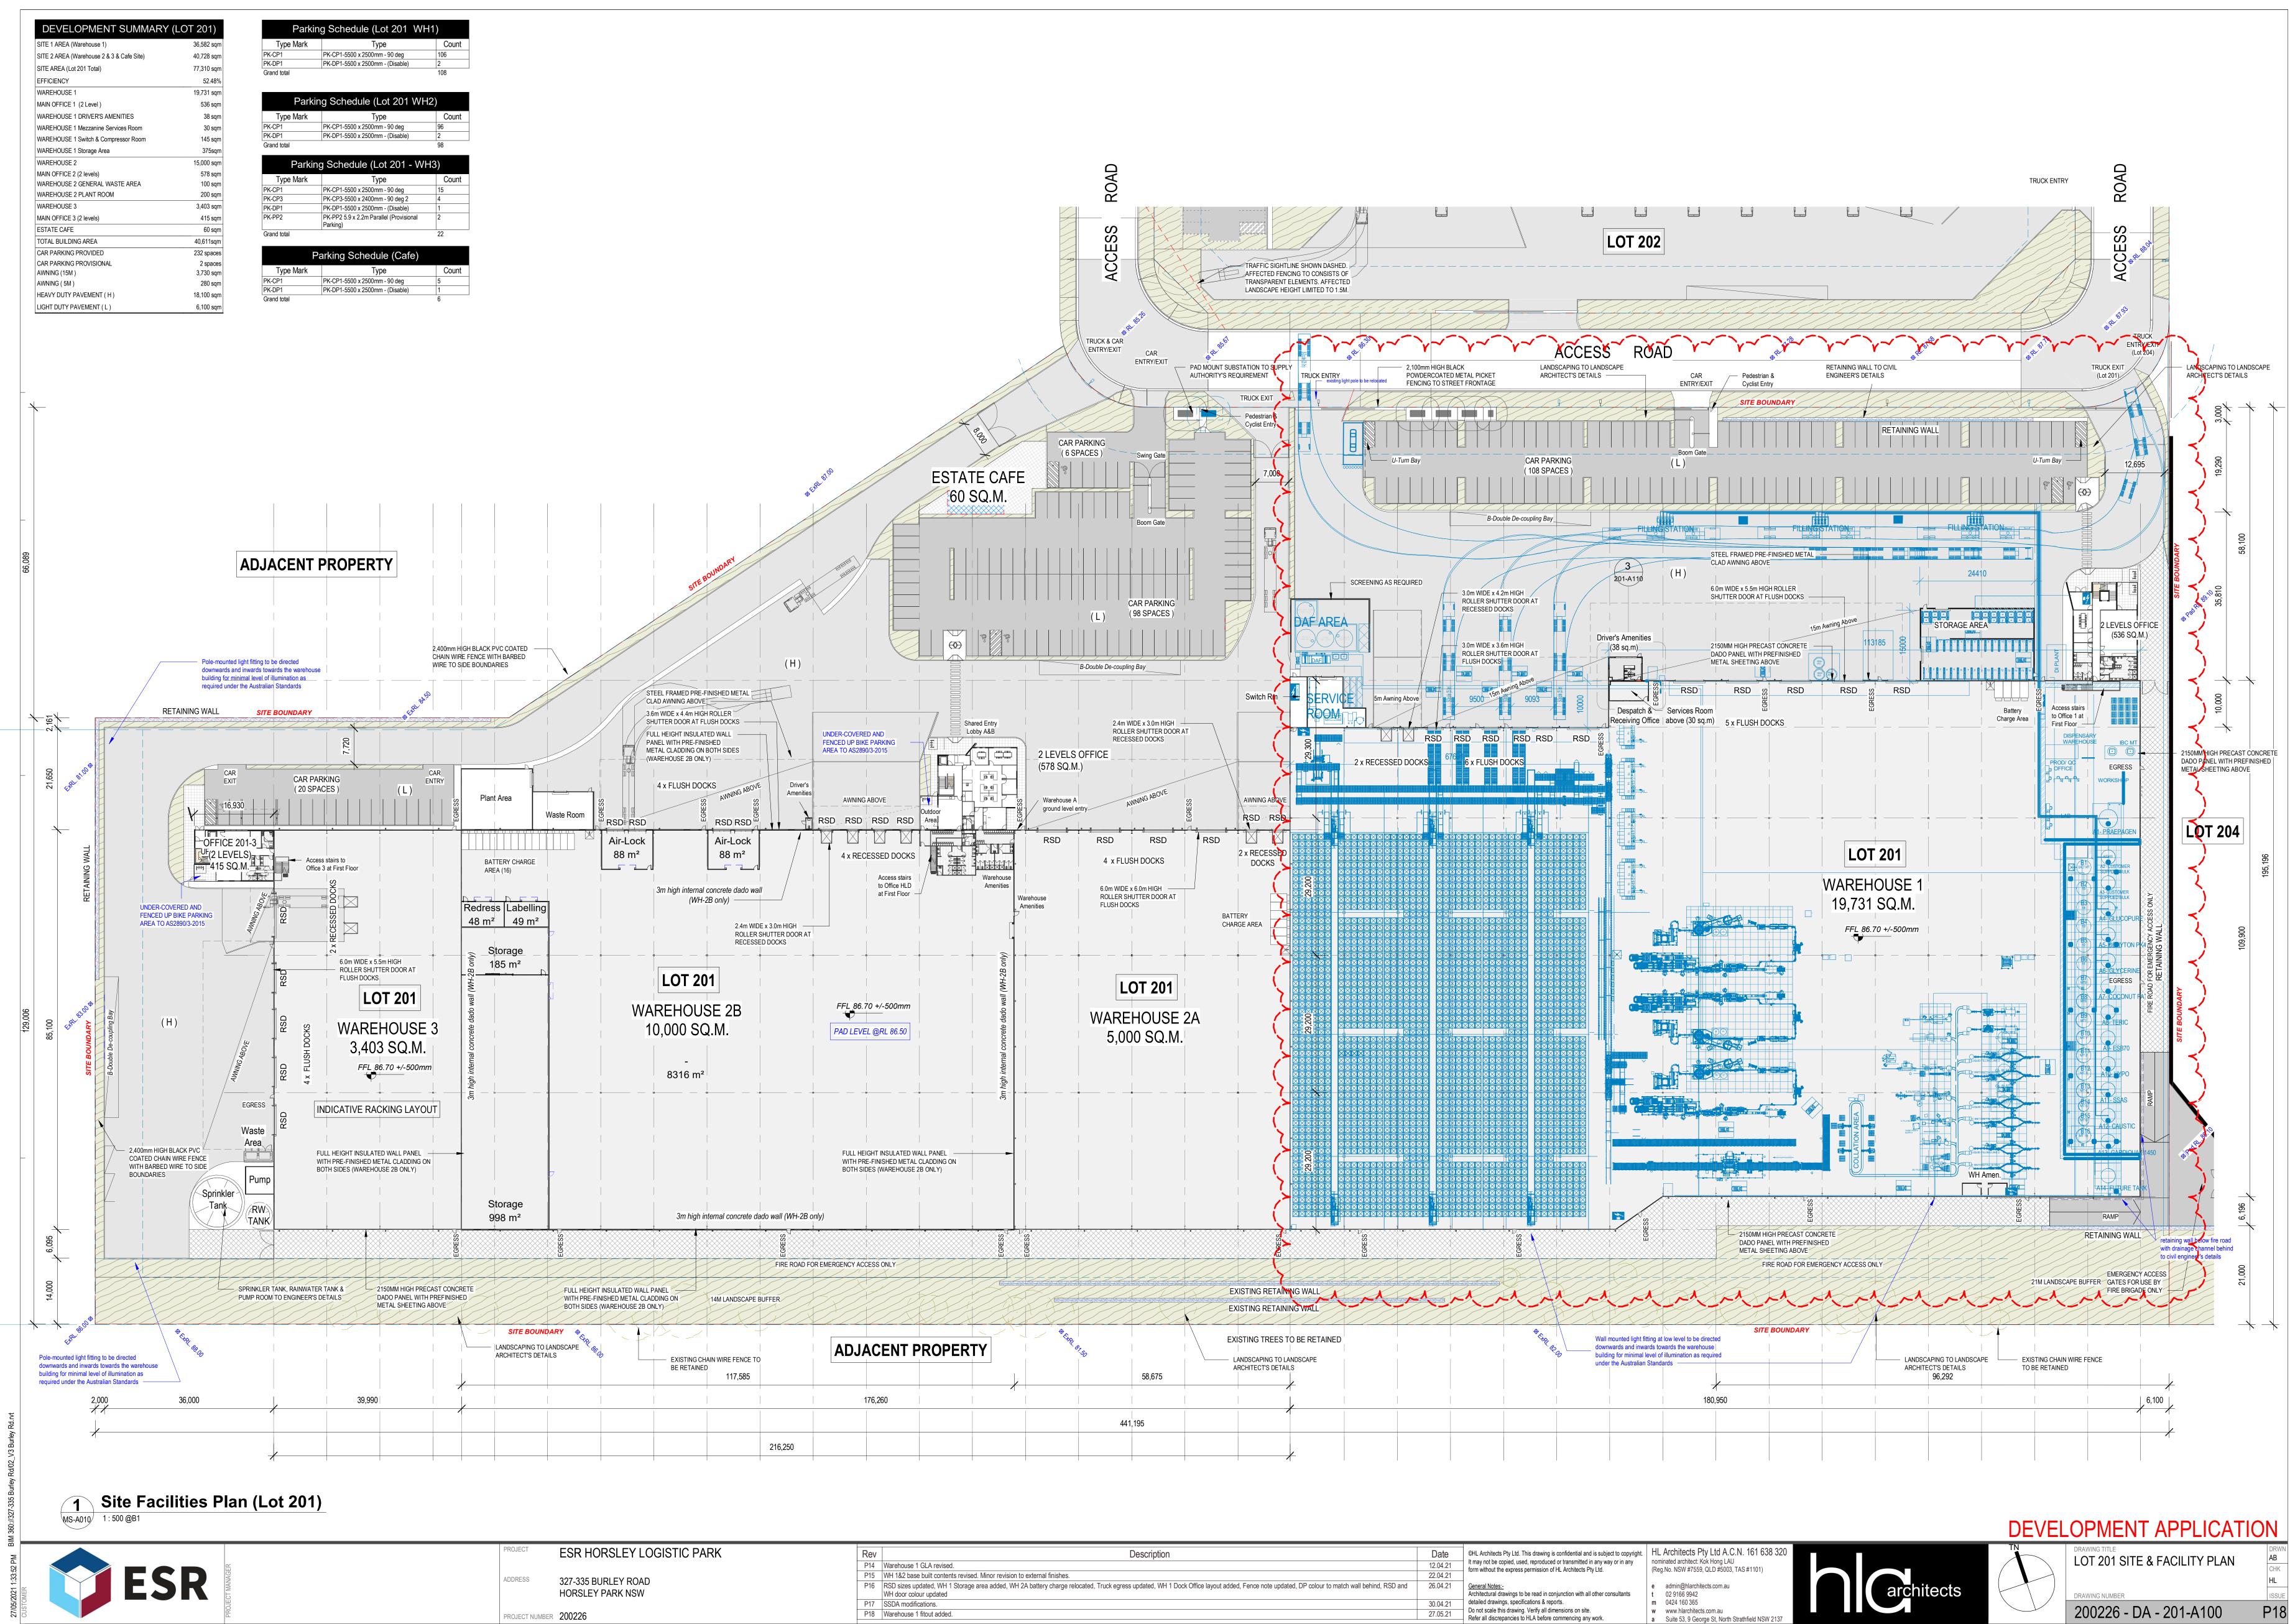

| Rev | Description                                                                                                                                                                                                         | Date     |
|-----|---------------------------------------------------------------------------------------------------------------------------------------------------------------------------------------------------------------------|----------|
| P14 | Warehouse 1 GLA revised.                                                                                                                                                                                            | 12.04.2  |
| P15 | WH 1&2 base built contents revised. Minor revision to external finishes.                                                                                                                                            | 22.04.2  |
|     | RSD sizes updated, WH 1 Storage area added, WH 2A battery charge relocated, Truck egress updated, WH 1 Dock Office layout added, Fence note updated, DP colour to match wall behind, RSD and WH door colour updated | 26.04.21 |
| P17 | SSDA modifications.                                                                                                                                                                                                 | 30.04.21 |
| P18 | Warehouse 1 fitout added.                                                                                                                                                                                           | 27.05.2  |