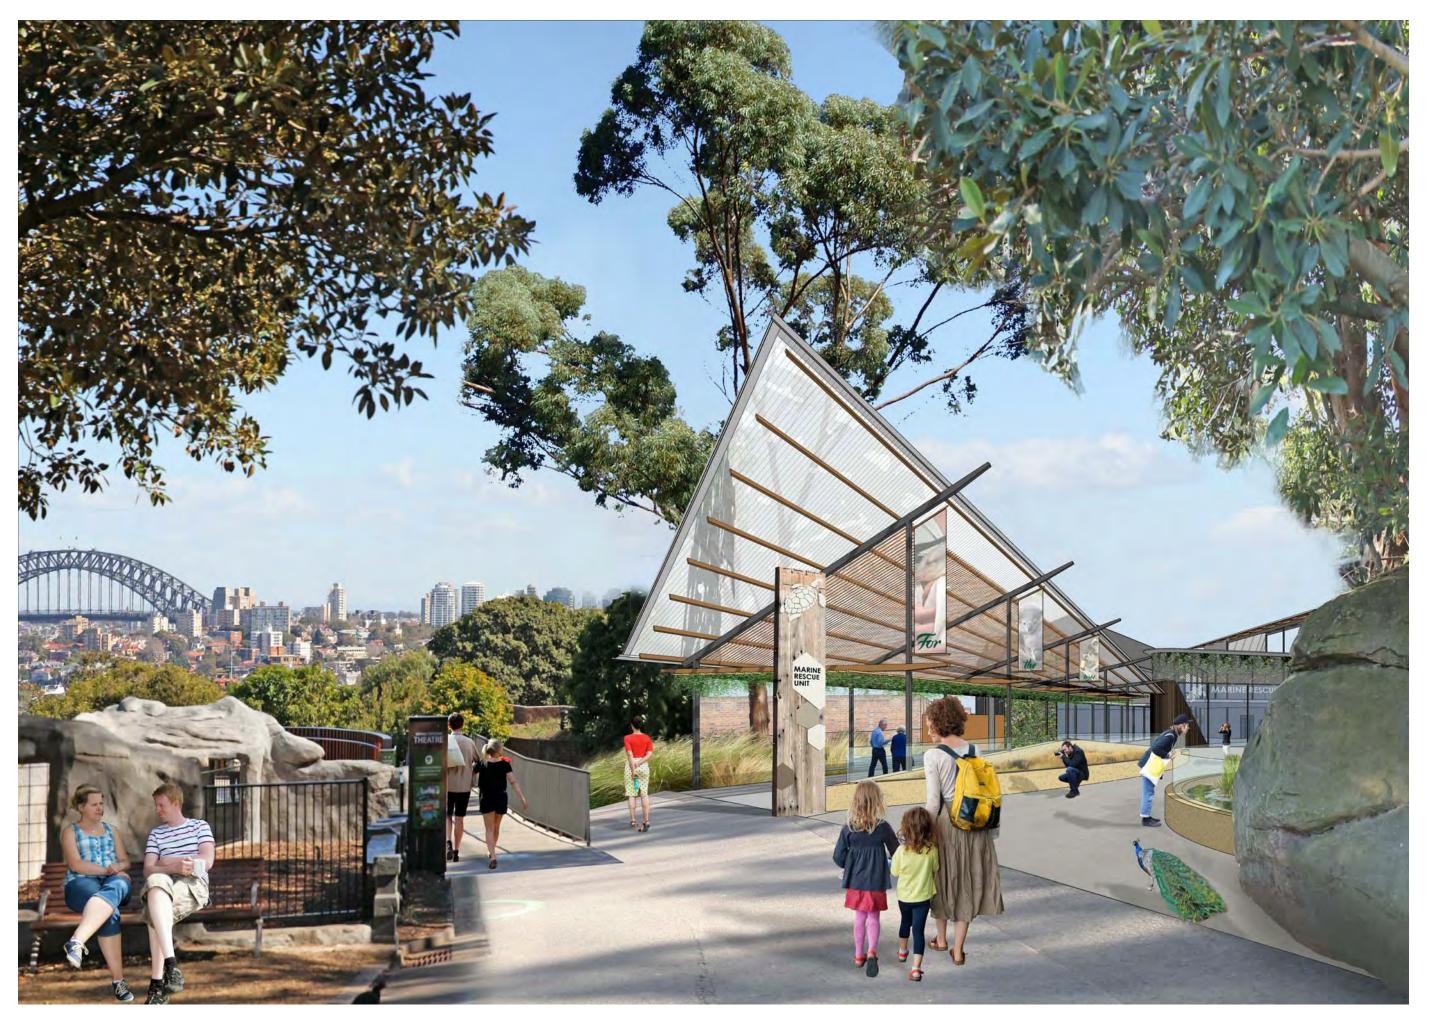

PROPOSED BUILDING + EXHIBITS

STAFF LINK TO TARONGA INSTITUTE OF SCIENCE AND LEARNING

EXISTING BUILDING

T. CHIMPS

-NUTRITION GROUND -NUTRITION DELIVERY APRON SECTION 4 -EXISTING SERVICE ROAD -EXISTING INSTITUTE OF SCIENCE & LEARNING -NUTRITION UPPER -ROOFTOP LINK —SUBTERRANEAN LINK KEY 783M<sup>2</sup> HOSPITAL - GROUND -EXISTING SERVICE ROAD RETAINED OVER LINK 598M<sup>2</sup> HOSPITAL - FIRST 486M<sup>2</sup> QUARANTINE, WILDLIFE TREATMENT AND REHAVILITATION 325M<sup>2</sup> OUTDOOR HOLDING YARDS 480M<sup>2</sup> NUTRITION - GROUND 463M<sup>2</sup> NUTRITION - UPPER 115M<sup>2</sup> LINKS TOTAL = 3250 M<sup>2</sup> SITE PLAN