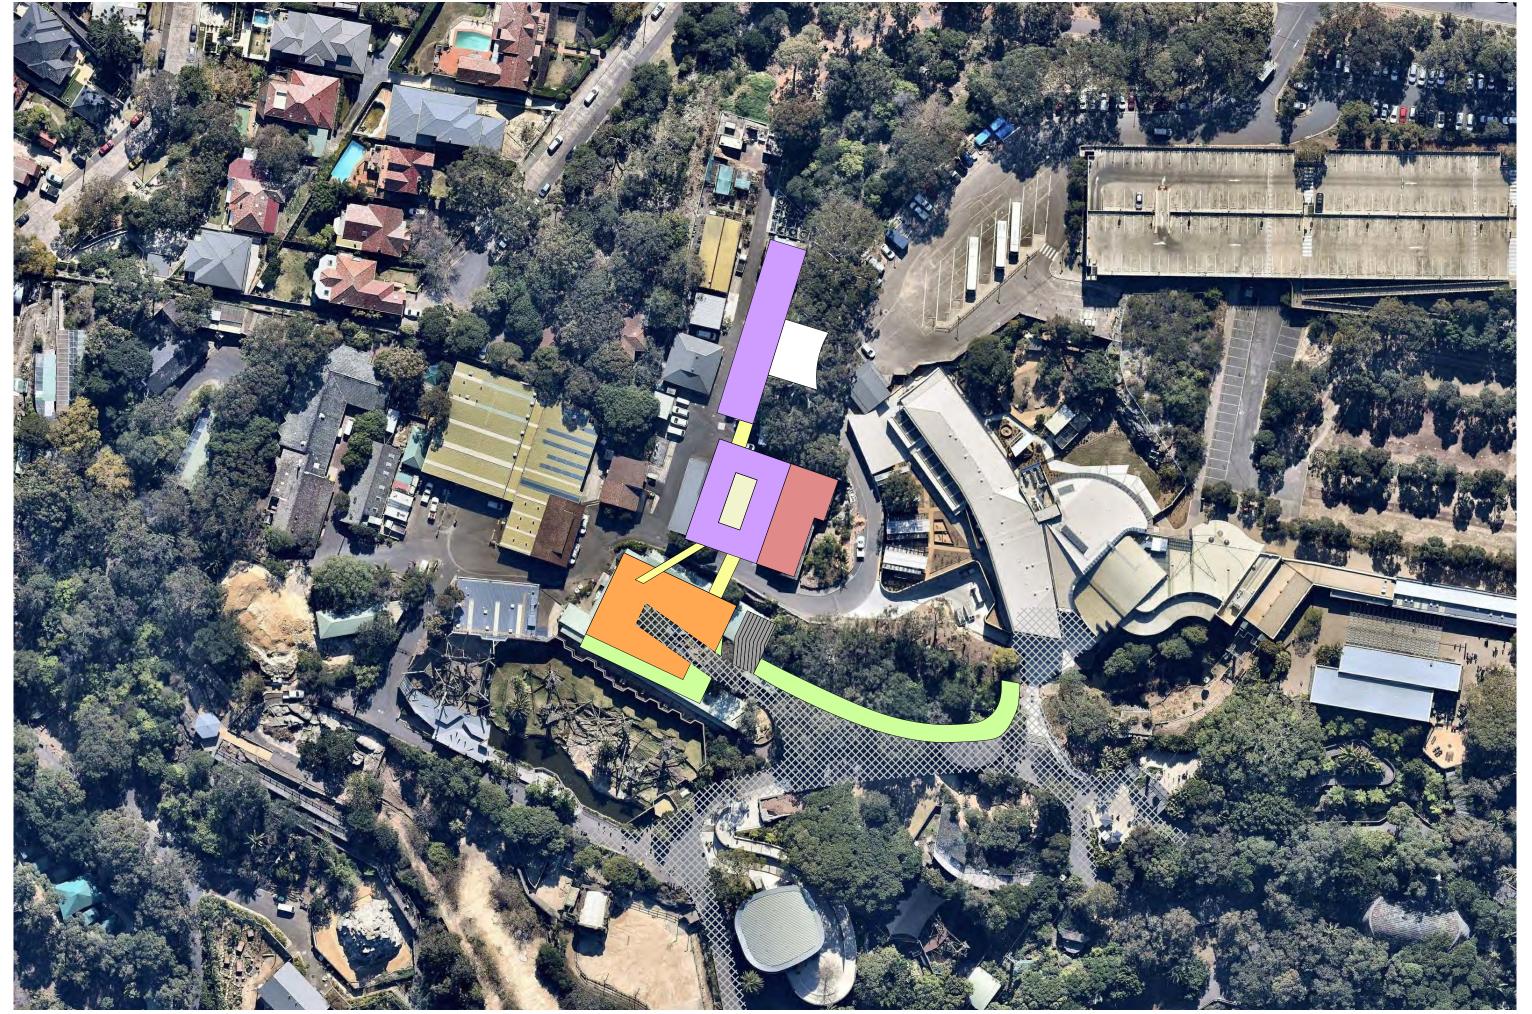

SITE PLAN 1\_1000

NSW Centre for Conservation & Wildlife Rescue

## KEY

- A. GLASS HOUSE/ POLY HOUSE
- B. BELLINGER RIVER TURTLES
  C. POTTING SHED

- D. ZAA E. BROWSE FRIDGE
- F. HAY BARN G. VACANT
- H. P10 ARCHIVES I. PEST CONTROL
- J. RETAIL
- K. SHED
- L. VQC M. VQC
- N. LABOURERS
- O. CARPENTERS PURCHASING P. TECH SERVICES
- Q. ASSETS OPERATIONS
- R. SKY SAFARI OFFICES/ GRAINS STORE/ GYM
- S. FOOD PREP
  T. INSTITUTE OF SCIENCE & LEARNING
- U. TECH SERVICES
- V. AMENITIES
- W. CHIMPS
- X. SERPENTARIA

- Y. SECURITY PORTAL
  Z. KOALA EXHIBIT TO BE RELOCATED

TO BE REMOVED OR RELOCATED

**BUILDINGS TO BE REMOVED OR RELOCATED** 

**EXISTING + PROPOSED MOVEMENT PATHS** 

KEY

N. TECH SERVICES

R. TECH SERVICES S. AMENITIES

PROPOSED BUILDING + EXHIBITS

STAFF LINK TO TARONGA INSTITUTE OF SCIENCE AND LEARNING

EXISTING BUILDING

T. CHIMPS

-NUTRITION GROUND -NUTRITION DELIVERY APRON SECTION 4 -EXISTING SERVICE ROAD -EXISTING INSTITUTE OF SCIENCE & LEARNING -NUTRITION UPPER -ROOFTOP LINK —SUBTERRANEAN LINK KEY 783M<sup>2</sup> HOSPITAL - GROUND -EXISTING SERVICE ROAD RETAINED OVER LINK 598M<sup>2</sup> HOSPITAL - FIRST 486M<sup>2</sup> QUARANTINE, WILDLIFE TREATMENT AND REHAVILITATION 325M<sup>2</sup> OUTDOOR HOLDING YARDS 480M<sup>2</sup> NUTRITION - GROUND 463M<sup>2</sup> NUTRITION - UPPER 115M<sup>2</sup> LINKS TOTAL = 3250 M<sup>2</sup> SITE PLAN