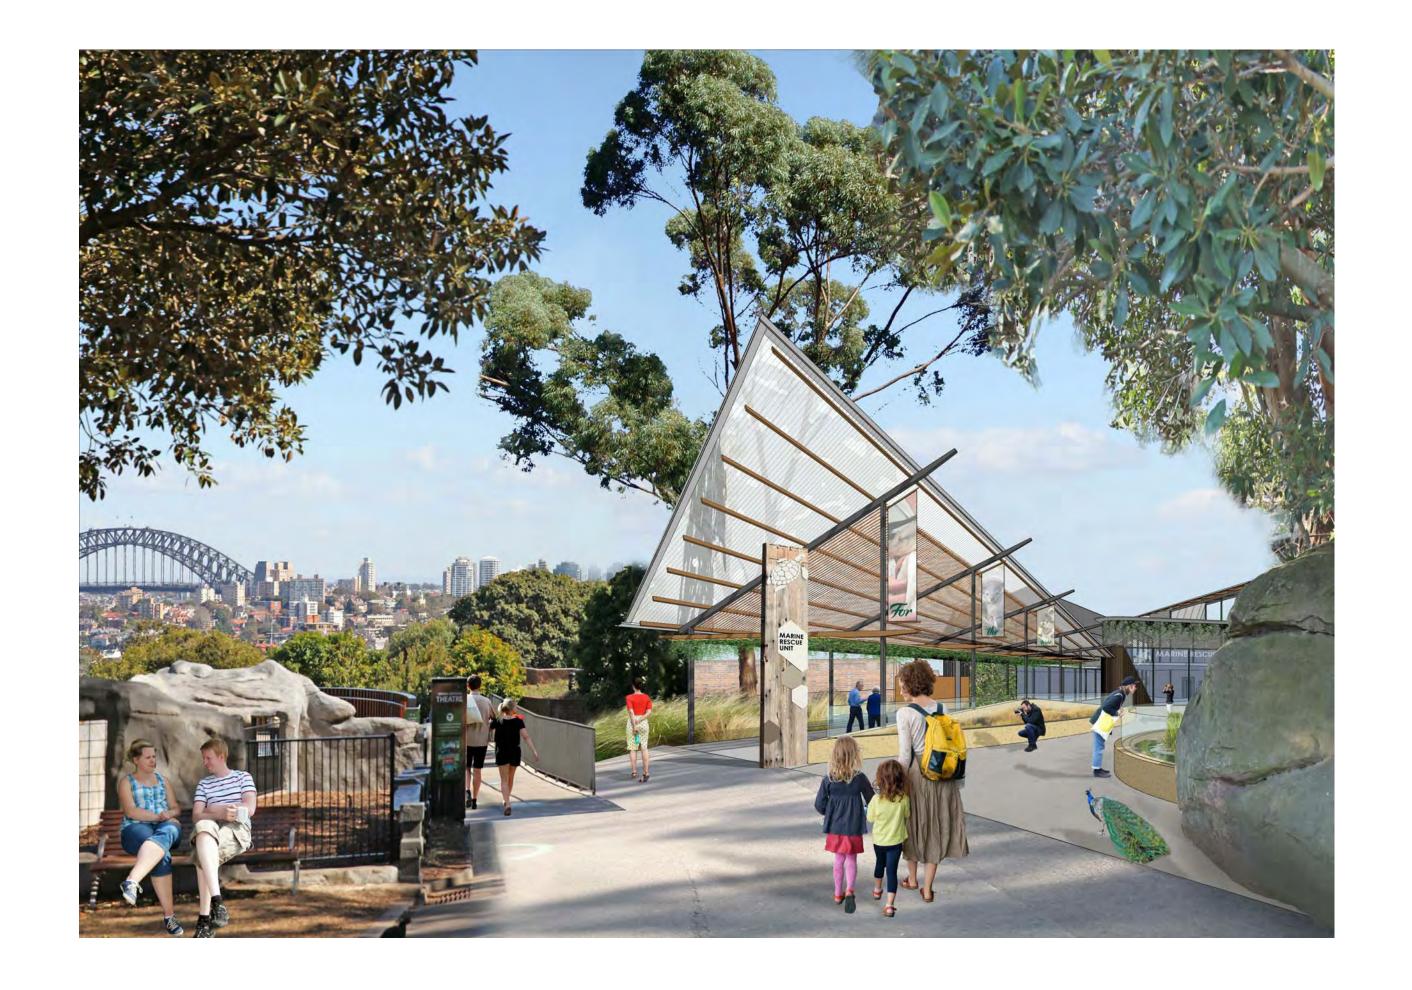

PROPOSED BUILDING + EXHIBITS

STAFF LINK TO TARONGA INSTITUTE OF SCIENCE AND LEARNING

EXISTING BUILDING

T. CHIMPS

-NUTRITION GROUND -NUTRITION DELIVERY APRON SECTION 4 -EXISTING SERVICE ROAD -EXISTING INSTITUTE OF SCIENCE & LEARNING -NUTRITION UPPER -ROOFTOP LINK —SUBTERRANEAN LINK KEY 783M<sup>2</sup> HOSPITAL - GROUND -EXISTING SERVICE ROAD RETAINED OVER LINK 598M<sup>2</sup> HOSPITAL - FIRST 486M<sup>2</sup> QUARANTINE, WILDLIFE TREATMENT AND REHAVILITATION 325M<sup>2</sup> OUTDOOR HOLDING YARDS 480M<sup>2</sup> NUTRITION - GROUND 463M<sup>2</sup> NUTRITION - UPPER 115M<sup>2</sup> LINKS TOTAL = 3250 M<sup>2</sup> SITE PLAN