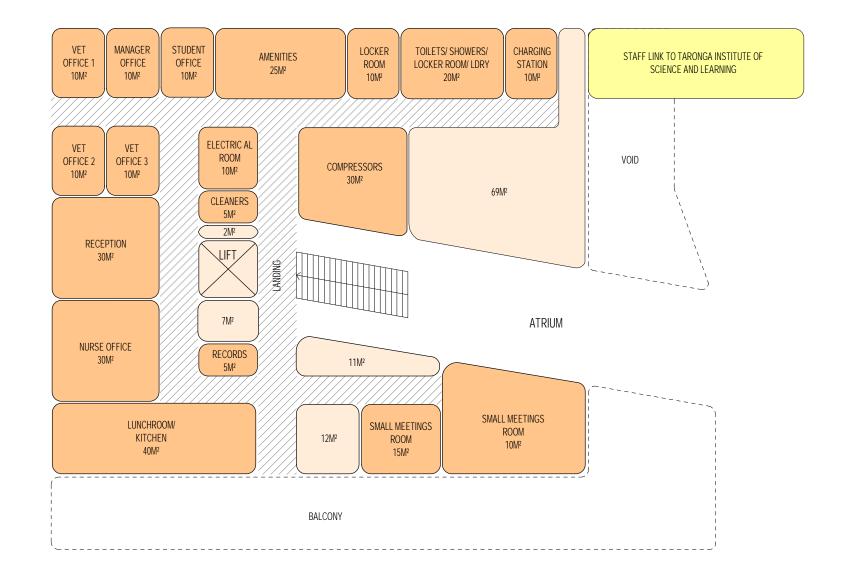

PROPOSED BUILDING + EXHIBITS

STAFF LINK TO TARONGA INSTITUTE OF SCIENCE AND LEARNING

EXISTING BUILDING

T. CHIMPS

-NUTRITION GROUND -NUTRITION DELIVERY APRON SECTION 4 -EXISTING SERVICE ROAD -EXISTING INSTITUTE OF SCIENCE & LEARNING -NUTRITION UPPER -ROOFTOP LINK —SUBTERRANEAN LINK KEY 783M<sup>2</sup> HOSPITAL - GROUND -EXISTING SERVICE ROAD RETAINED OVER LINK 598M<sup>2</sup> HOSPITAL - FIRST 486M<sup>2</sup> QUARANTINE, WILDLIFE TREATMENT AND REHAVILITATION 325M<sup>2</sup> OUTDOOR HOLDING YARDS 480M<sup>2</sup> NUTRITION - GROUND 463M<sup>2</sup> NUTRITION - UPPER 115M<sup>2</sup> LINKS TOTAL = 3250 M<sup>2</sup> SITE PLAN