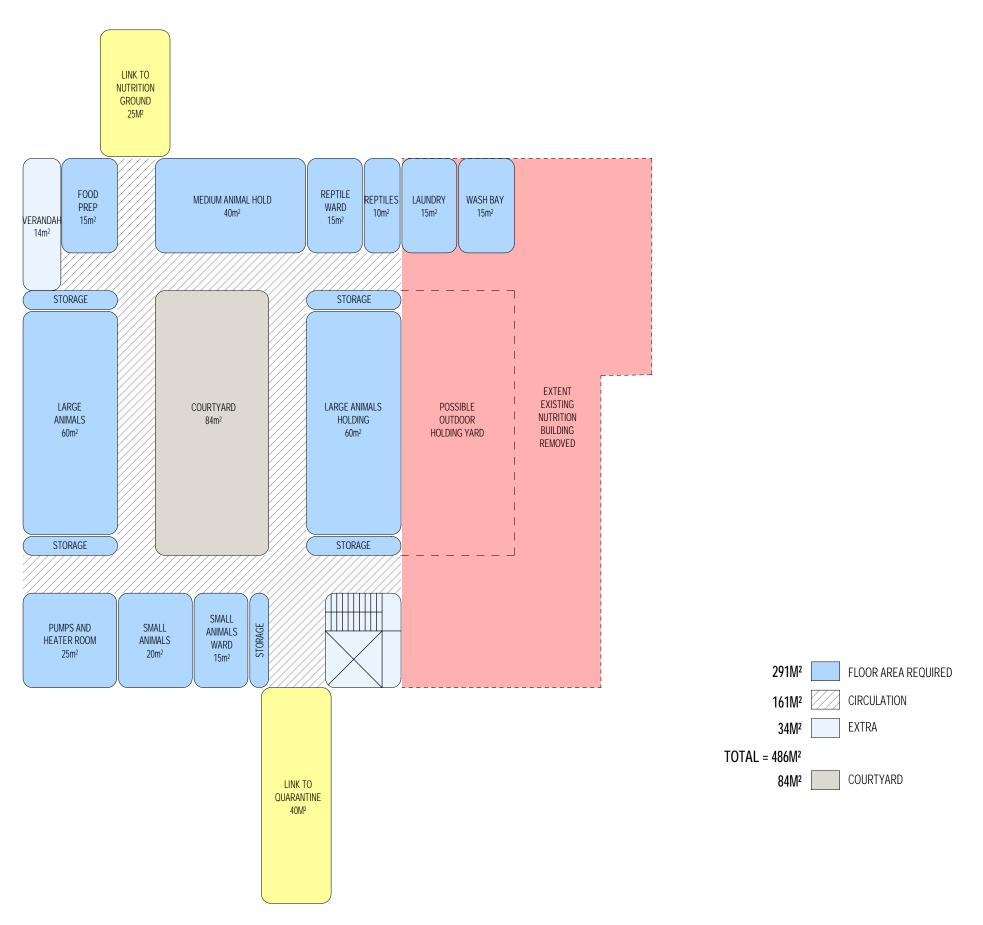

PROPOSED BUILDING + EXHIBITS

STAFF LINK TO TARONGA INSTITUTE OF SCIENCE AND LEARNING

EXISTING BUILDING

T. CHIMPS

-NUTRITION GROUND -NUTRITION DELIVERY APRON SECTION 4 -EXISTING SERVICE ROAD -EXISTING INSTITUTE OF SCIENCE & LEARNING -NUTRITION UPPER -ROOFTOP LINK —SUBTERRANEAN LINK KEY 783M<sup>2</sup> HOSPITAL - GROUND -EXISTING SERVICE ROAD RETAINED OVER LINK 598M<sup>2</sup> HOSPITAL - FIRST 486M<sup>2</sup> QUARANTINE, WILDLIFE TREATMENT AND REHAVILITATION 325M<sup>2</sup> OUTDOOR HOLDING YARDS 480M<sup>2</sup> NUTRITION - GROUND 463M<sup>2</sup> NUTRITION - UPPER 115M<sup>2</sup> LINKS TOTAL = 3250 M<sup>2</sup> SITE PLAN