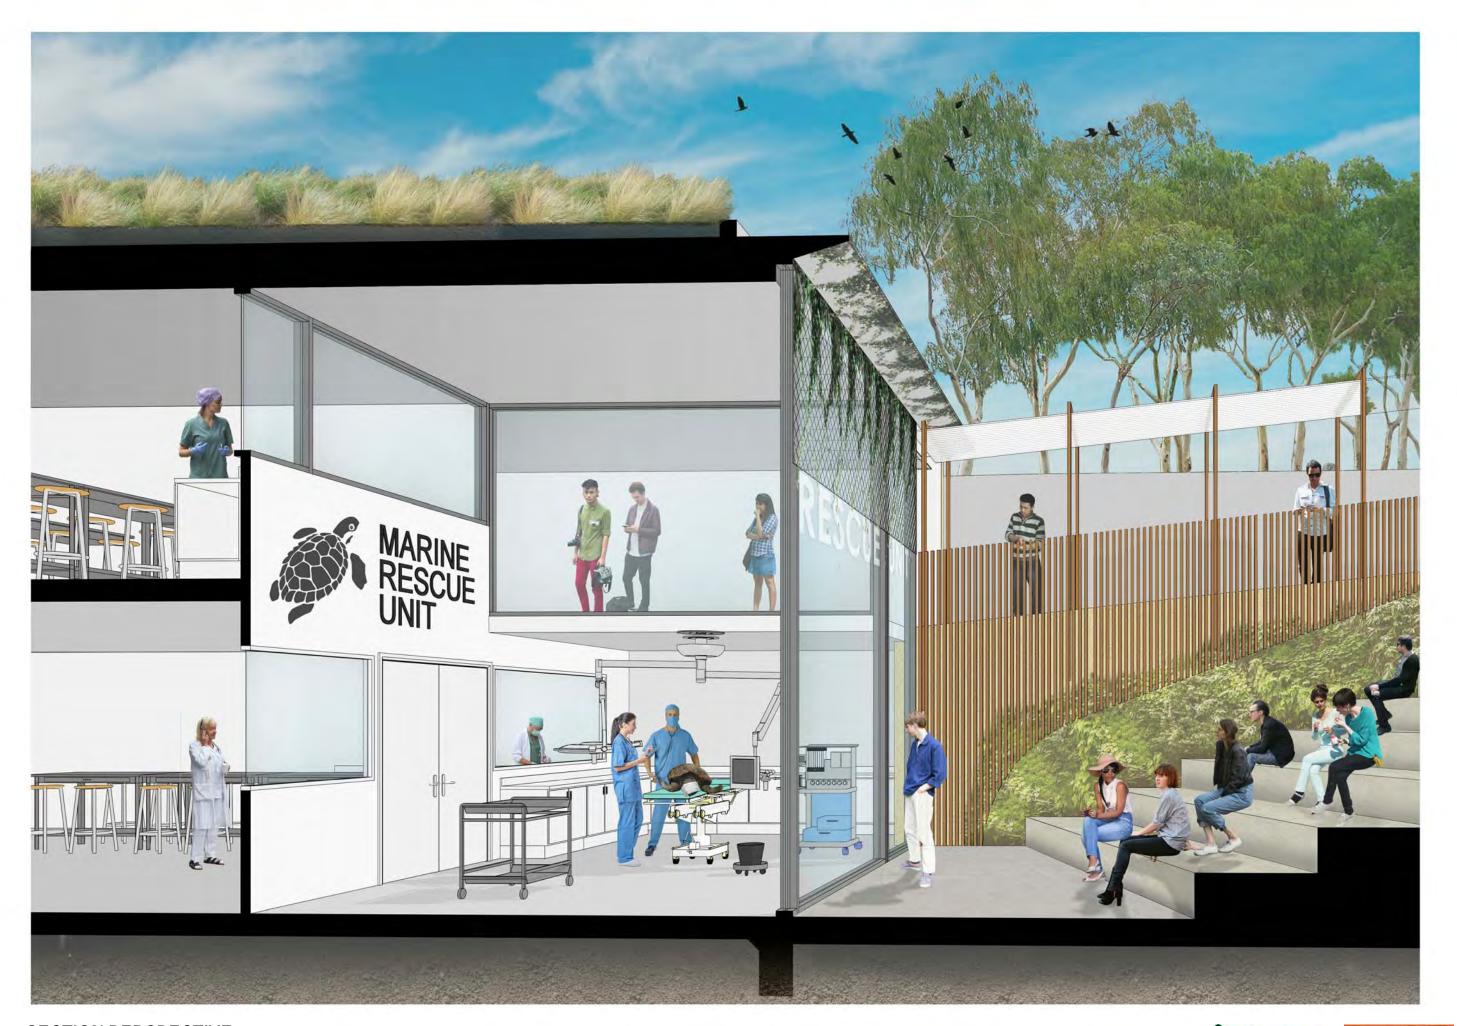

PROPOSED BUILDING + EXHIBITS

STAFF LINK TO TARONGA INSTITUTE OF SCIENCE AND LEARNING

EXISTING BUILDING

T. CHIMPS

-NUTRITION GROUND -NUTRITION DELIVERY APRON SECTION 4 -EXISTING SERVICE ROAD -EXISTING INSTITUTE OF SCIENCE & LEARNING -NUTRITION UPPER -ROOFTOP LINK —SUBTERRANEAN LINK KEY 783M<sup>2</sup> HOSPITAL - GROUND -EXISTING SERVICE ROAD RETAINED OVER LINK 598M<sup>2</sup> HOSPITAL - FIRST 486M<sup>2</sup> QUARANTINE, WILDLIFE TREATMENT AND REHAVILITATION 325M<sup>2</sup> OUTDOOR HOLDING YARDS 480M<sup>2</sup> NUTRITION - GROUND 463M<sup>2</sup> NUTRITION - UPPER 115M<sup>2</sup> LINKS TOTAL = 3250 M<sup>2</sup> SITE PLAN