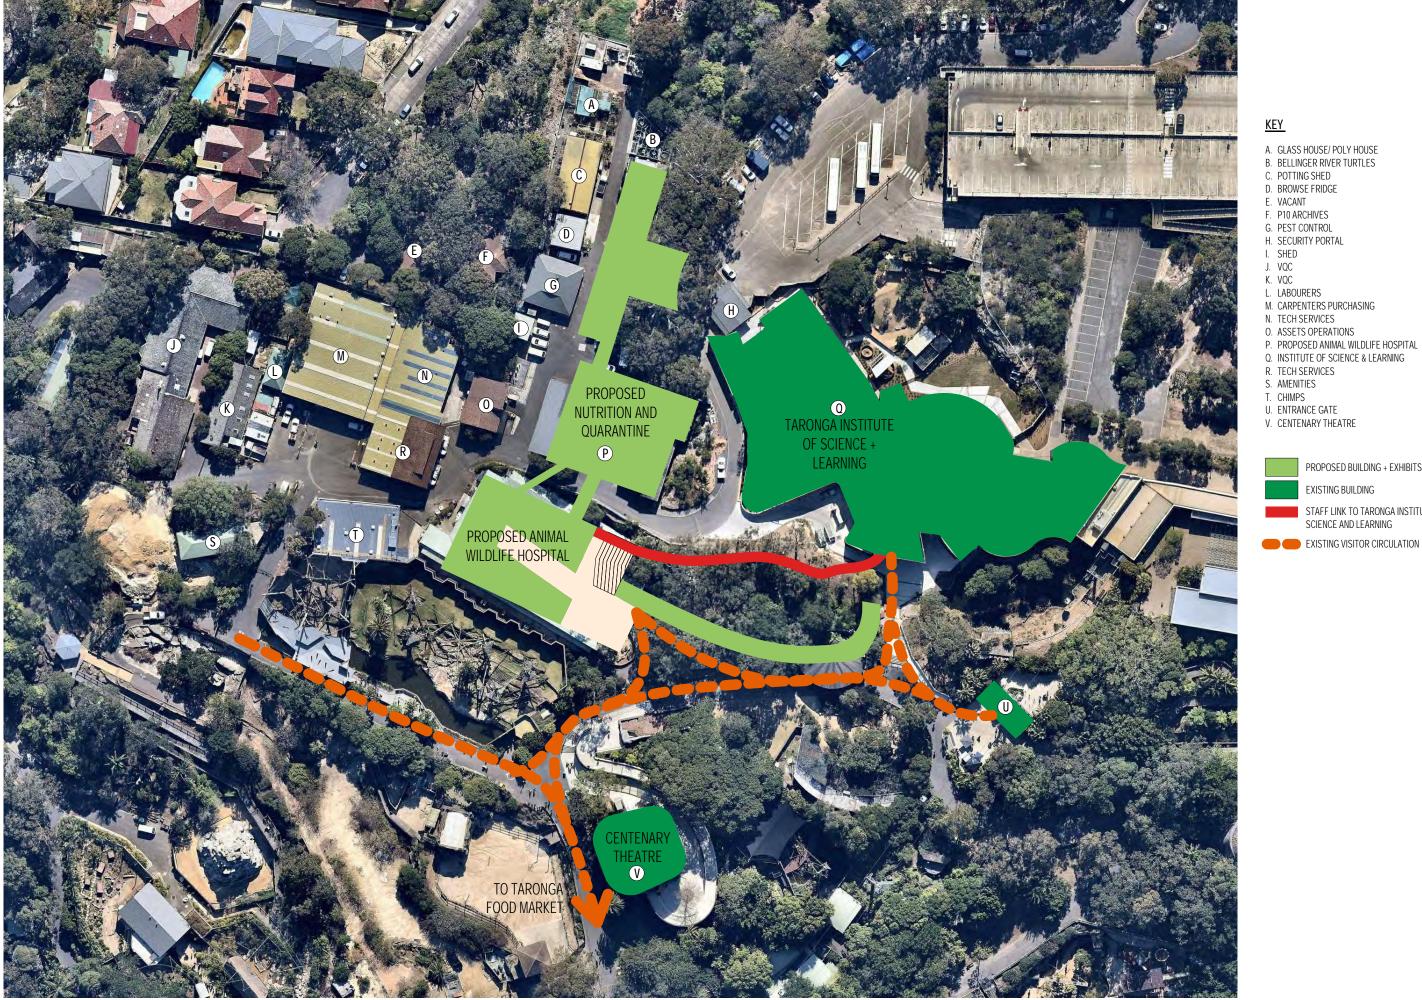

- Y. SECURITY PORTAL
  Z. KOALA EXHIBIT TO BE RELOCATED

TO BE REMOVED OR RELOCATED

**BUILDINGS TO BE REMOVED OR RELOCATED** 

**EXISTING + PROPOSED MOVEMENT PATHS** 

KEY

N. TECH SERVICES

R. TECH SERVICES S. AMENITIES

PROPOSED BUILDING + EXHIBITS

STAFF LINK TO TARONGA INSTITUTE OF SCIENCE AND LEARNING

EXISTING BUILDING

T. CHIMPS

-NUTRITION GROUND -NUTRITION DELIVERY APRON SECTION 4 -EXISTING SERVICE ROAD -EXISTING INSTITUTE OF SCIENCE & LEARNING -NUTRITION UPPER -ROOFTOP LINK —SUBTERRANEAN LINK KEY 783M<sup>2</sup> HOSPITAL - GROUND -EXISTING SERVICE ROAD RETAINED OVER LINK 598M<sup>2</sup> HOSPITAL - FIRST 486M<sup>2</sup> QUARANTINE, WILDLIFE TREATMENT AND REHAVILITATION 325M<sup>2</sup> OUTDOOR HOLDING YARDS 480M<sup>2</sup> NUTRITION - GROUND 463M<sup>2</sup> NUTRITION - UPPER 115M<sup>2</sup> LINKS TOTAL = 3250 M<sup>2</sup> SITE PLAN