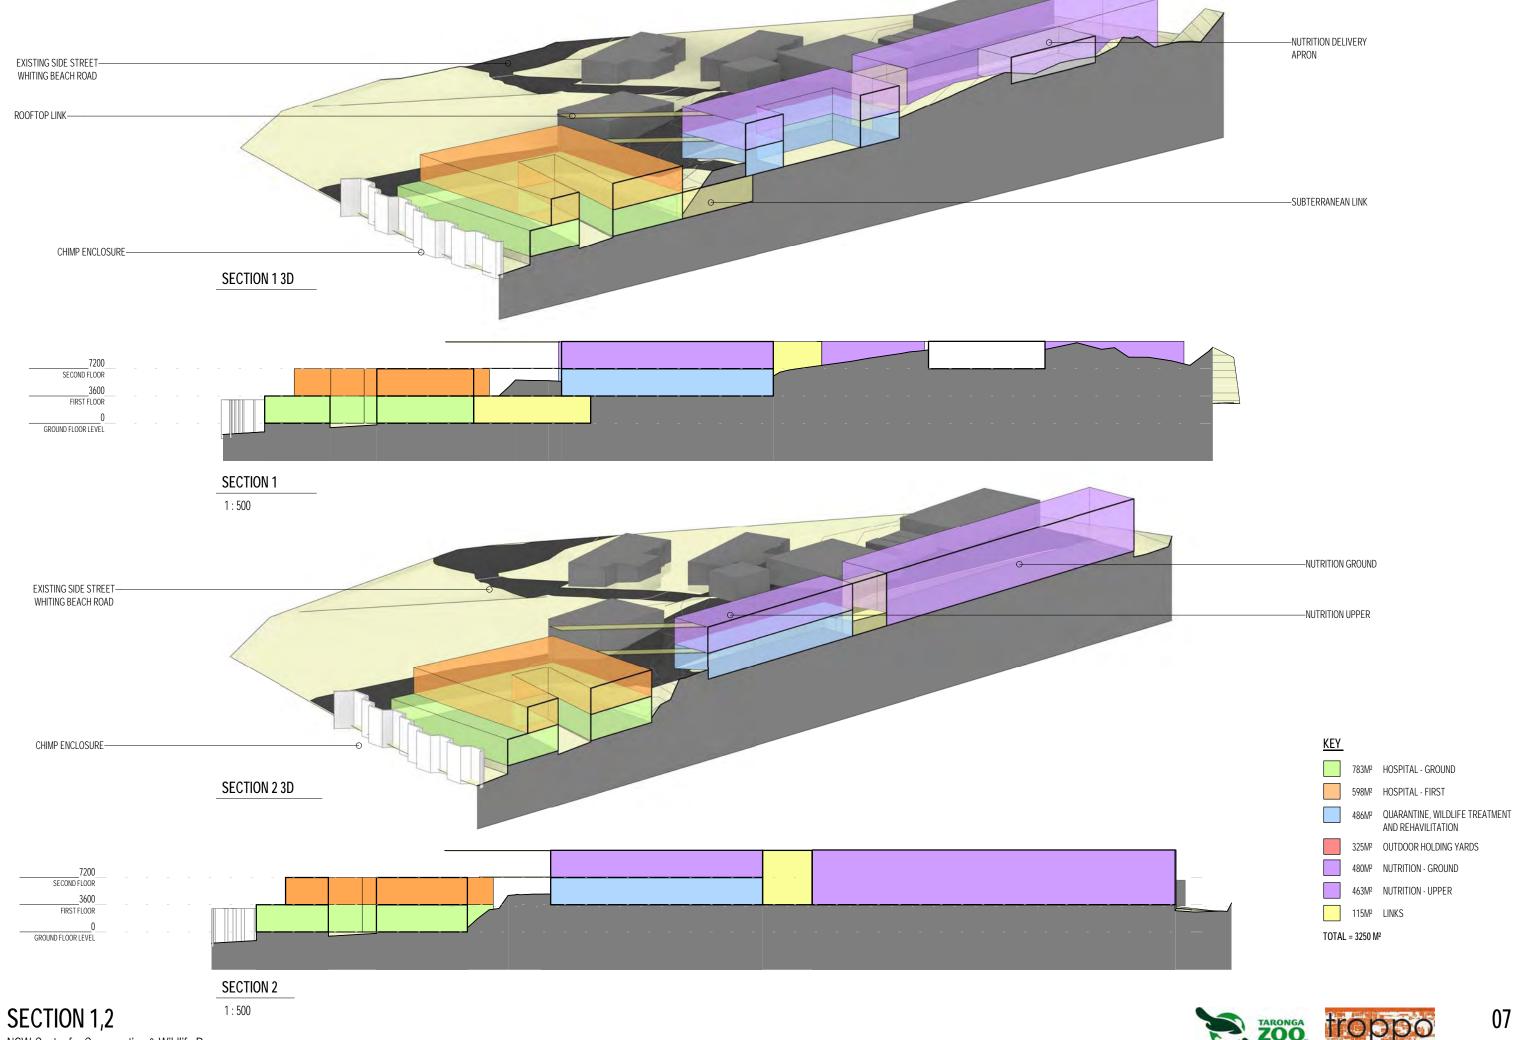

PROPOSED BUILDING + EXHIBITS

STAFF LINK TO TARONGA INSTITUTE OF SCIENCE AND LEARNING

EXISTING BUILDING

T. CHIMPS

-NUTRITION GROUND -NUTRITION DELIVERY APRON SECTION 4 -EXISTING SERVICE ROAD -EXISTING INSTITUTE OF SCIENCE & LEARNING -NUTRITION UPPER -ROOFTOP LINK —SUBTERRANEAN LINK KEY 783M<sup>2</sup> HOSPITAL - GROUND -EXISTING SERVICE ROAD RETAINED OVER LINK 598M<sup>2</sup> HOSPITAL - FIRST 486M<sup>2</sup> QUARANTINE, WILDLIFE TREATMENT AND REHAVILITATION 325M<sup>2</sup> OUTDOOR HOLDING YARDS 480M<sup>2</sup> NUTRITION - GROUND 463M<sup>2</sup> NUTRITION - UPPER 115M<sup>2</sup> LINKS TOTAL = 3250 M<sup>2</sup> SITE PLAN