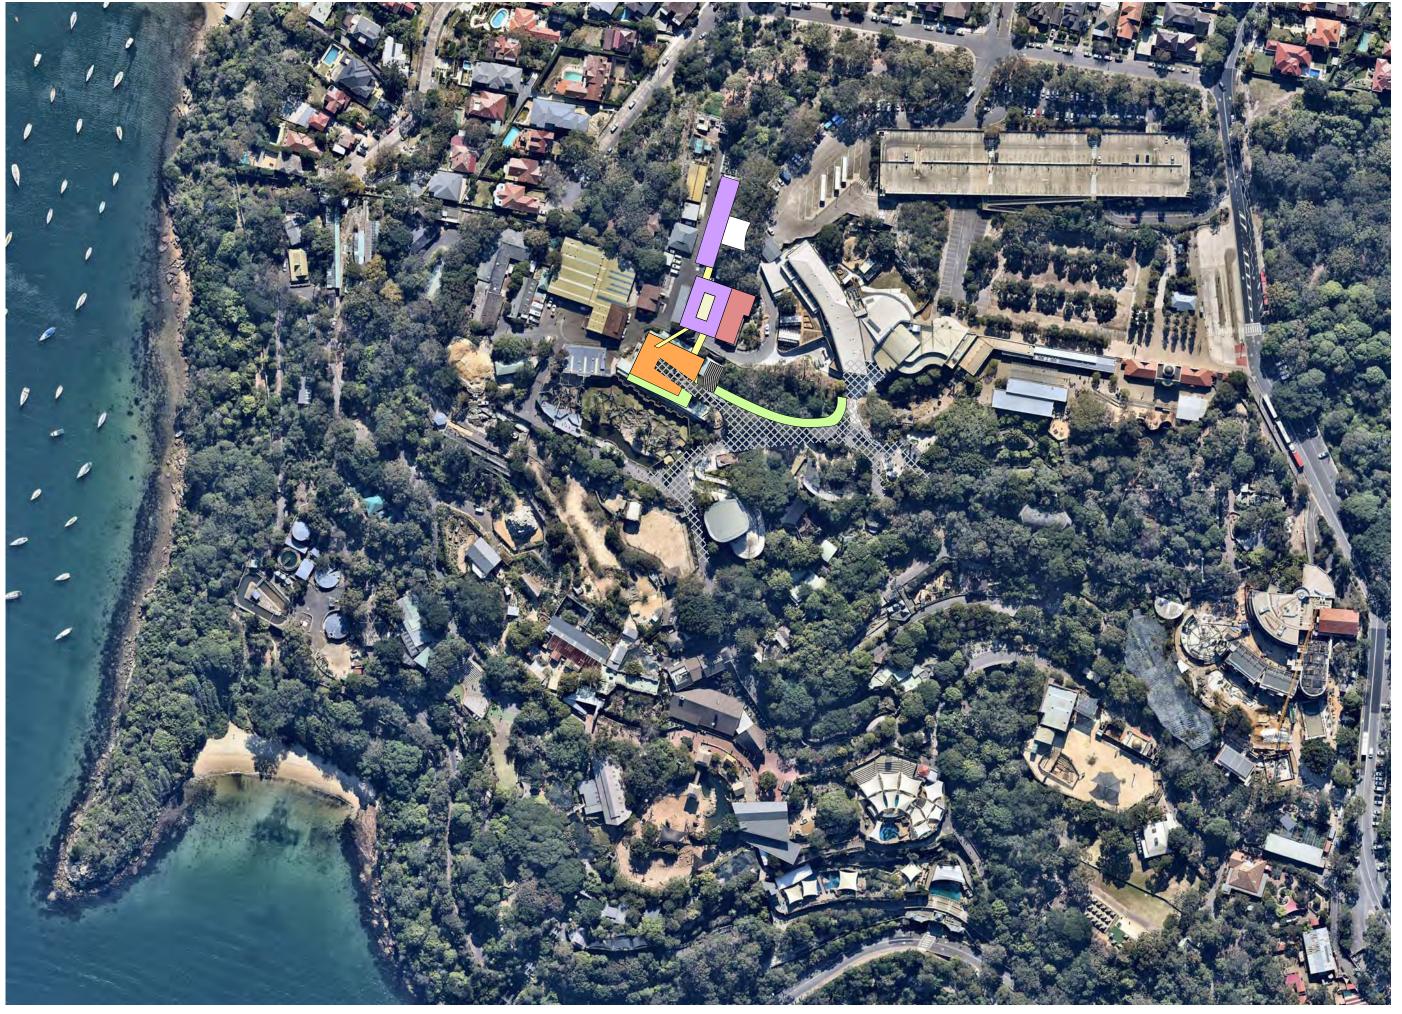

SITE PLAN 1\_1000

NSW Centre for Conservation & Wildlife Rescue

## KEY

- A. GLASS HOUSE/ POLY HOUSE
- B. BELLINGER RIVER TURTLES
  C. POTTING SHED

- D. ZAA E. BROWSE FRIDGE
- F. HAY BARN G. VACANT
- H. P10 ARCHIVES I. PEST CONTROL
- J. RETAIL
- K. SHED
- L. VQC M. VQC
- N. LABOURERS
- O. CARPENTERS PURCHASING P. TECH SERVICES
- Q. ASSETS OPERATIONS
- R. SKY SAFARI OFFICES/ GRAINS STORE/ GYM
- S. FOOD PREP
  T. INSTITUTE OF SCIENCE & LEARNING
- U. TECH SERVICES
- V. AMENITIES
- W. CHIMPS
- X. SERPENTARIA

- Y. SECURITY PORTAL
  Z. KOALA EXHIBIT TO BE RELOCATED

TO BE REMOVED OR RELOCATED

**BUILDINGS TO BE REMOVED OR RELOCATED** 

**EXISTING + PROPOSED MOVEMENT PATHS** 

KEY

N. TECH SERVICES

R. TECH SERVICES S. AMENITIES

PROPOSED BUILDING + EXHIBITS

STAFF LINK TO TARONGA INSTITUTE OF SCIENCE AND LEARNING

EXISTING BUILDING

T. CHIMPS

-NUTRITION GROUND -NUTRITION DELIVERY APRON SECTION 4 -EXISTING SERVICE ROAD -EXISTING INSTITUTE OF SCIENCE & LEARNING -NUTRITION UPPER -ROOFTOP LINK —SUBTERRANEAN LINK KEY 783M<sup>2</sup> HOSPITAL - GROUND -EXISTING SERVICE ROAD RETAINED OVER LINK 598M<sup>2</sup> HOSPITAL - FIRST 486M<sup>2</sup> QUARANTINE, WILDLIFE TREATMENT AND REHAVILITATION 325M<sup>2</sup> OUTDOOR HOLDING YARDS 480M<sup>2</sup> NUTRITION - GROUND 463M<sup>2</sup> NUTRITION - UPPER 115M<sup>2</sup> LINKS TOTAL = 3250 M<sup>2</sup> SITE PLAN