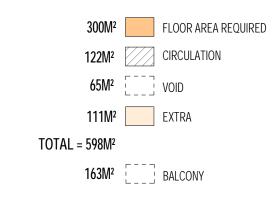

EXTRA

FLOOR AREA REQUIRED ON DISPLAY

FLOOR AREA REQUIRED CIRCULATION EXTRA  $TOTAL = 1083M^2$ 30M<sup>2</sup> NUTRITION DELIVERY APRON