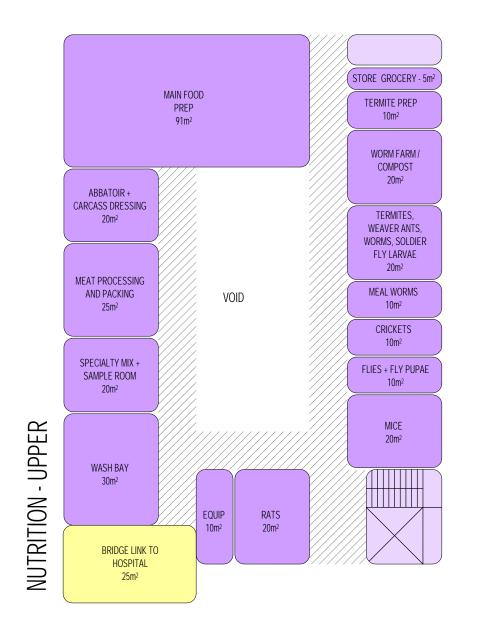

PROPOSED BUILDING + EXHIBITS

STAFF LINK TO TARONGA INSTITUTE OF SCIENCE AND LEARNING

EXISTING BUILDING

T. CHIMPS

-NUTRITION GROUND -NUTRITION DELIVERY APRON SECTION 4 -EXISTING SERVICE ROAD -EXISTING INSTITUTE OF SCIENCE & LEARNING -NUTRITION UPPER -ROOFTOP LINK —SUBTERRANEAN LINK KEY 783M<sup>2</sup> HOSPITAL - GROUND -EXISTING SERVICE ROAD RETAINED OVER LINK 598M<sup>2</sup> HOSPITAL - FIRST 486M<sup>2</sup> QUARANTINE, WILDLIFE TREATMENT AND REHAVILITATION 325M<sup>2</sup> OUTDOOR HOLDING YARDS 480M<sup>2</sup> NUTRITION - GROUND 463M<sup>2</sup> NUTRITION - UPPER 115M<sup>2</sup> LINKS TOTAL = 3250 M<sup>2</sup> SITE PLAN

EXTRA

FLOOR AREA REQUIRED ON DISPLAY

FLOOR AREA REQUIRED CIRCULATION EXTRA  $TOTAL = 1083M^2$ 30M<sup>2</sup> NUTRITION DELIVERY APRON