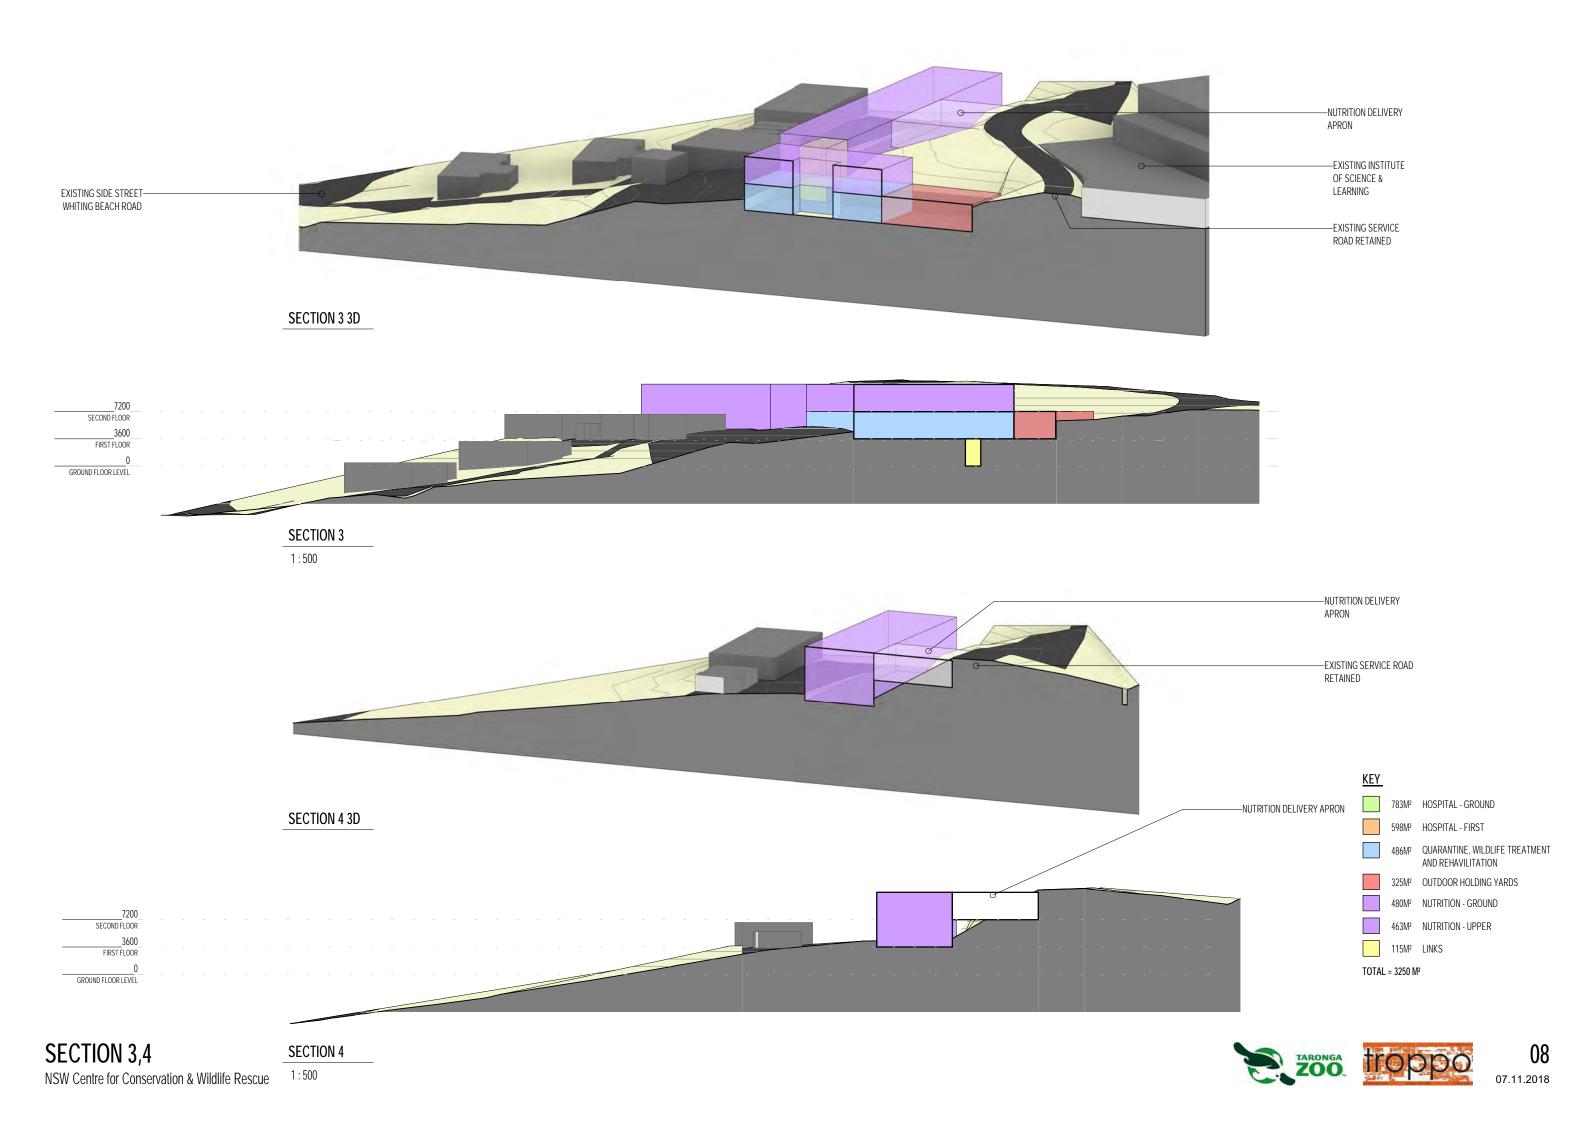

PROPOSED BUILDING + EXHIBITS

STAFF LINK TO TARONGA INSTITUTE OF SCIENCE AND LEARNING

EXISTING BUILDING

T. CHIMPS

-NUTRITION GROUND -NUTRITION DELIVERY APRON SECTION 4 -EXISTING SERVICE ROAD -EXISTING INSTITUTE OF SCIENCE & LEARNING -NUTRITION UPPER -ROOFTOP LINK —SUBTERRANEAN LINK KEY 783M<sup>2</sup> HOSPITAL - GROUND -EXISTING SERVICE ROAD RETAINED OVER LINK 598M<sup>2</sup> HOSPITAL - FIRST 486M<sup>2</sup> QUARANTINE, WILDLIFE TREATMENT AND REHAVILITATION 325M<sup>2</sup> OUTDOOR HOLDING YARDS 480M<sup>2</sup> NUTRITION - GROUND 463M<sup>2</sup> NUTRITION - UPPER 115M<sup>2</sup> LINKS TOTAL = 3250 M<sup>2</sup> SITE PLAN