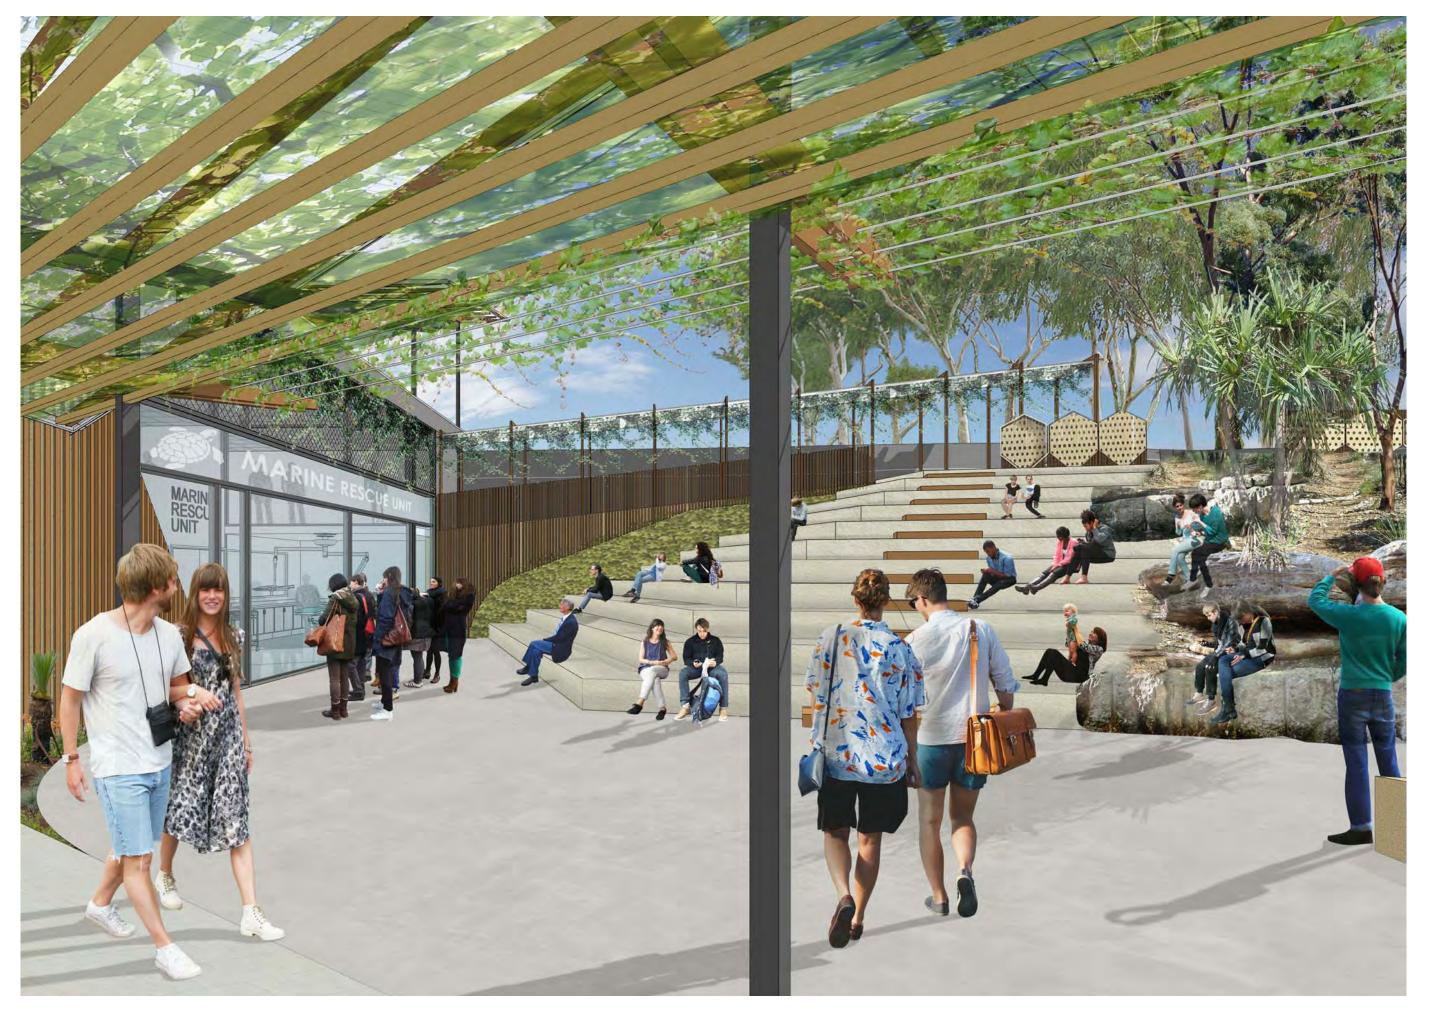

PROPOSED BUILDING + EXHIBITS

STAFF LINK TO TARONGA INSTITUTE OF SCIENCE AND LEARNING

EXISTING BUILDING

T. CHIMPS

-NUTRITION GROUND -NUTRITION DELIVERY APRON SECTION 4 -EXISTING SERVICE ROAD -EXISTING INSTITUTE OF SCIENCE & LEARNING -NUTRITION UPPER -ROOFTOP LINK —SUBTERRANEAN LINK KEY 783M<sup>2</sup> HOSPITAL - GROUND -EXISTING SERVICE ROAD RETAINED OVER LINK 598M<sup>2</sup> HOSPITAL - FIRST 486M<sup>2</sup> QUARANTINE, WILDLIFE TREATMENT AND REHAVILITATION 325M<sup>2</sup> OUTDOOR HOLDING YARDS 480M<sup>2</sup> NUTRITION - GROUND 463M<sup>2</sup> NUTRITION - UPPER 115M<sup>2</sup> LINKS TOTAL = 3250 M<sup>2</sup> SITE PLAN