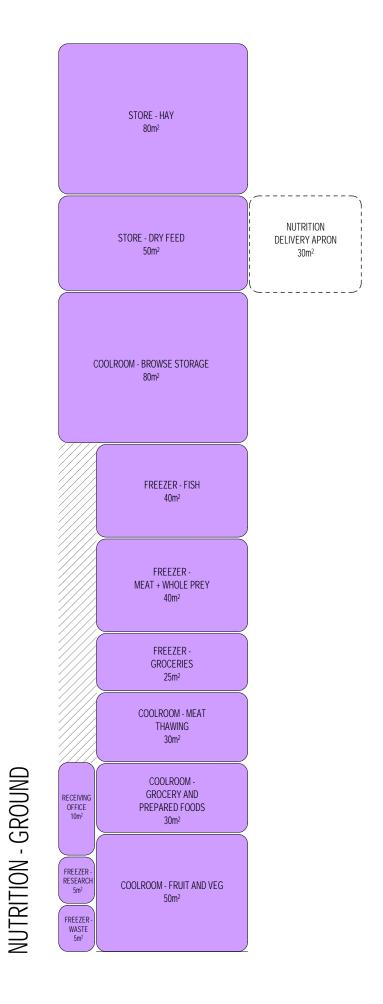

PROPOSED BUILDING + EXHIBITS

STAFF LINK TO TARONGA INSTITUTE OF SCIENCE AND LEARNING

EXISTING BUILDING

T. CHIMPS

-NUTRITION GROUND -NUTRITION DELIVERY APRON SECTION 4 -EXISTING SERVICE ROAD -EXISTING INSTITUTE OF SCIENCE & LEARNING -NUTRITION UPPER -ROOFTOP LINK —SUBTERRANEAN LINK KEY 783M<sup>2</sup> HOSPITAL - GROUND -EXISTING SERVICE ROAD RETAINED OVER LINK 598M<sup>2</sup> HOSPITAL - FIRST 486M<sup>2</sup> QUARANTINE, WILDLIFE TREATMENT AND REHAVILITATION 325M<sup>2</sup> OUTDOOR HOLDING YARDS 480M<sup>2</sup> NUTRITION - GROUND 463M<sup>2</sup> NUTRITION - UPPER 115M<sup>2</sup> LINKS TOTAL = 3250 M<sup>2</sup> SITE PLAN