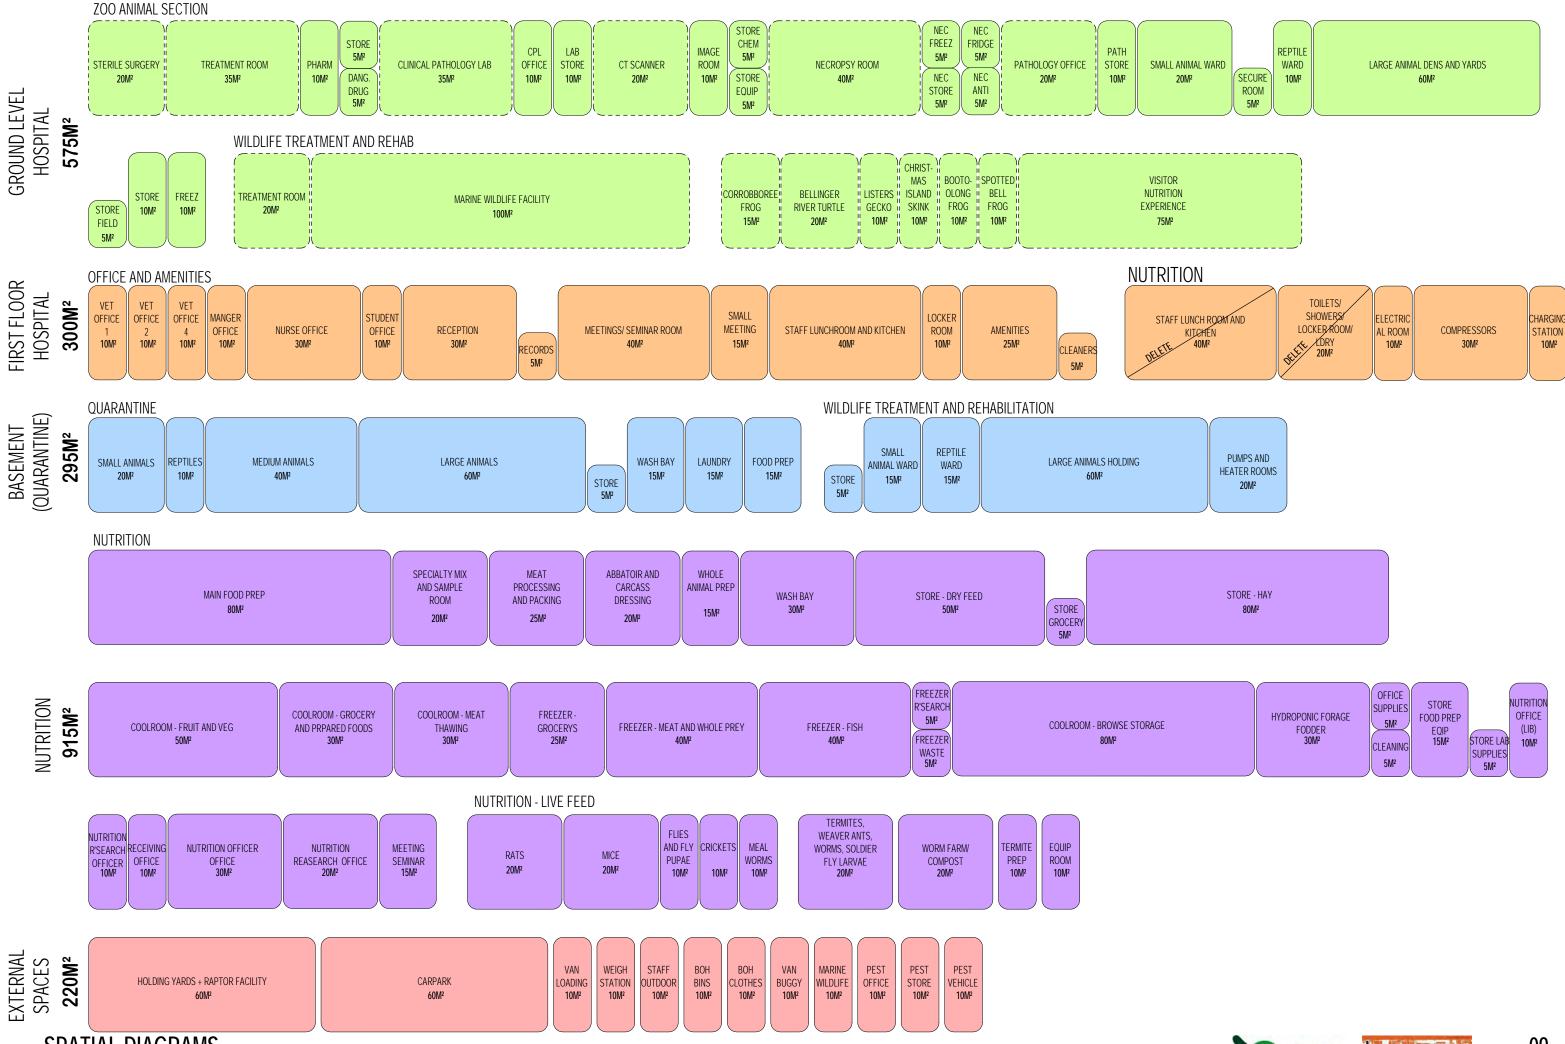

0 5m 10m Scale 1: 500

SPATIAL DIAGRAMS

ENTRY CANOPY

SEATING AREA

EXHIBITORY

FLOOR AREA REQUIRED

FORECOURT/ ATRIUM

CIRCULATION

EXTRA

FLOOR AREA REQUIRED ON DISPLAY

FLOOR AREA REQUIRED CIRCULATION EXTRA  $TOTAL = 1083M^2$ 30M<sup>2</sup> NUTRITION DELIVERY APRON