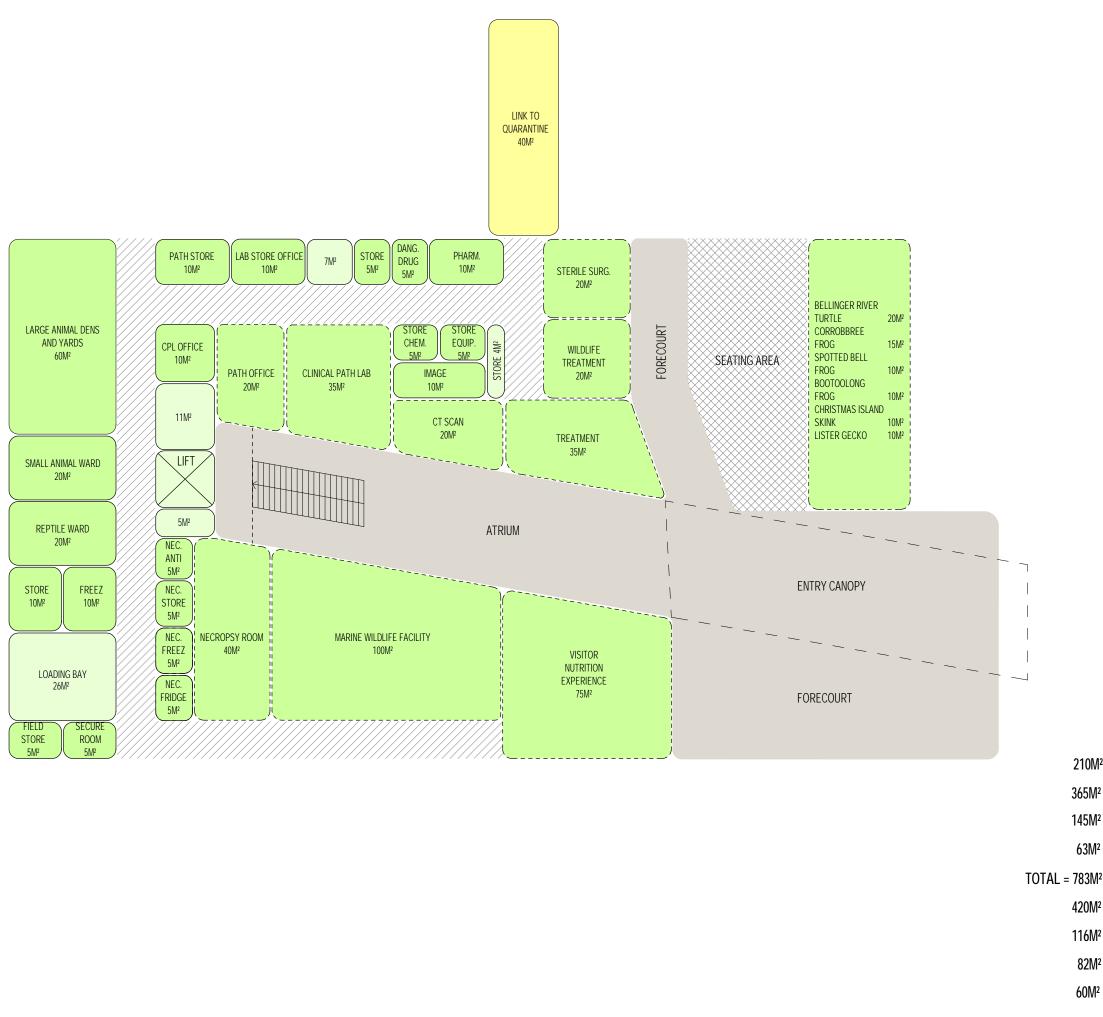

PROPOSED BUILDING + EXHIBITS

STAFF LINK TO TARONGA INSTITUTE OF SCIENCE AND LEARNING

EXISTING BUILDING

T. CHIMPS

-NUTRITION GROUND -NUTRITION DELIVERY APRON SECTION 4 -EXISTING SERVICE ROAD -EXISTING INSTITUTE OF SCIENCE & LEARNING -NUTRITION UPPER -ROOFTOP LINK —SUBTERRANEAN LINK KEY 783M<sup>2</sup> HOSPITAL - GROUND -EXISTING SERVICE ROAD RETAINED OVER LINK 598M<sup>2</sup> HOSPITAL - FIRST 486M<sup>2</sup> QUARANTINE, WILDLIFE TREATMENT AND REHAVILITATION 325M<sup>2</sup> OUTDOOR HOLDING YARDS 480M<sup>2</sup> NUTRITION - GROUND 463M<sup>2</sup> NUTRITION - UPPER 115M<sup>2</sup> LINKS TOTAL = 3250 M<sup>2</sup> SITE PLAN