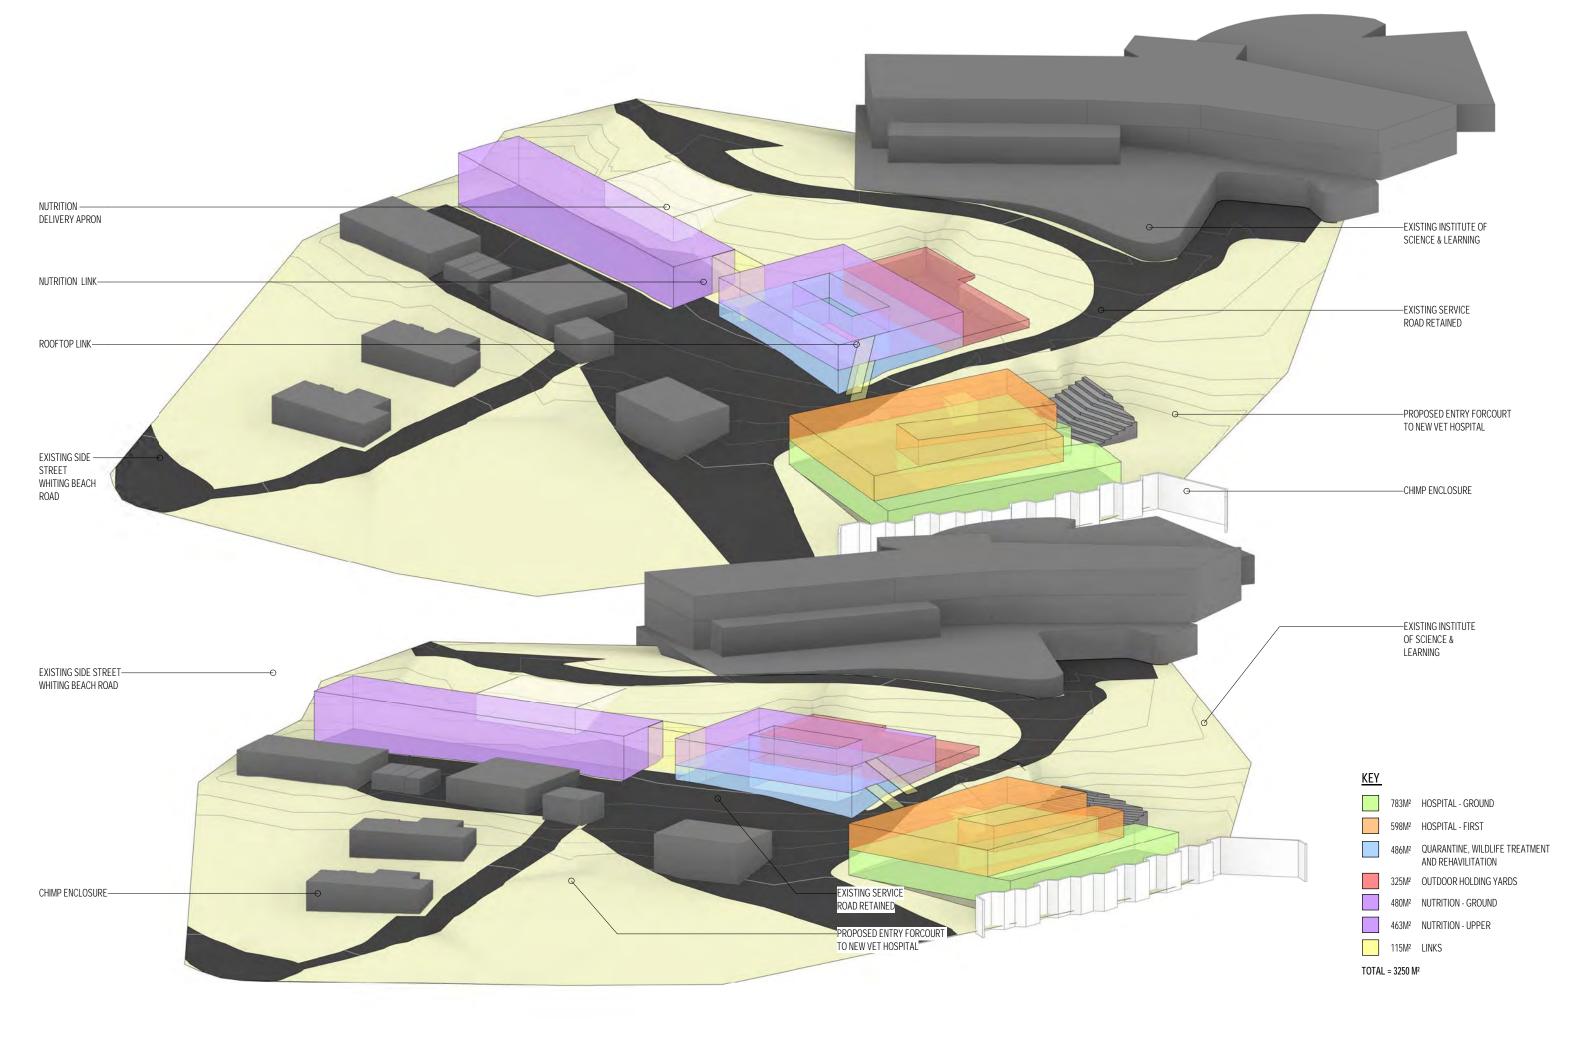

PROPOSED BUILDING + EXHIBITS

STAFF LINK TO TARONGA INSTITUTE OF SCIENCE AND LEARNING

EXISTING BUILDING

T. CHIMPS

-NUTRITION GROUND -NUTRITION DELIVERY APRON SECTION 4 -EXISTING SERVICE ROAD -EXISTING INSTITUTE OF SCIENCE & LEARNING -NUTRITION UPPER -ROOFTOP LINK —SUBTERRANEAN LINK KEY 783M<sup>2</sup> HOSPITAL - GROUND -EXISTING SERVICE ROAD RETAINED OVER LINK 598M<sup>2</sup> HOSPITAL - FIRST 486M<sup>2</sup> QUARANTINE, WILDLIFE TREATMENT AND REHAVILITATION 325M<sup>2</sup> OUTDOOR HOLDING YARDS 480M<sup>2</sup> NUTRITION - GROUND 463M<sup>2</sup> NUTRITION - UPPER 115M<sup>2</sup> LINKS TOTAL = 3250 M<sup>2</sup> SITE PLAN