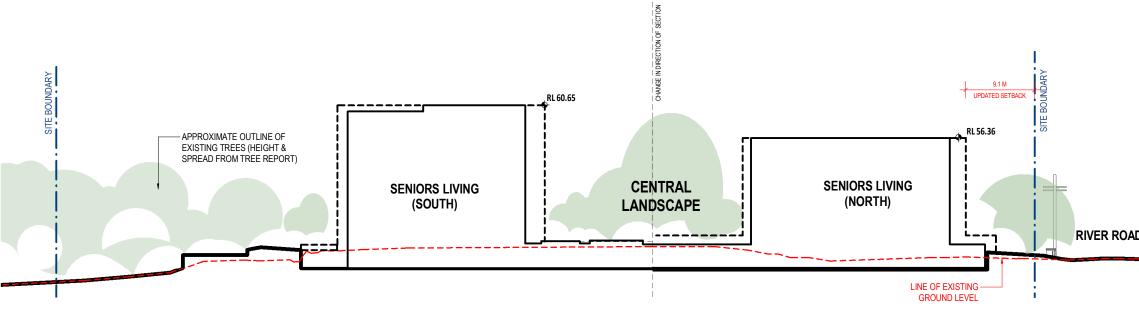

### bickertonmasters.com.au

bm@bickertonmasters.com.au

07 3257 3622 02 9261 8333

CLIENT: Hammond Care . PROJECT: GREENWICH HOSPITAL CONCEPT PLAN

DRAWING TITLE: SITE ELEVATION & SECTIONS

DATE: DRAWN: DECEMBER 2020 ML, JC PROJ:

DRAWN: PROJARCH: ML, JC BF PROJ: DRAWING: 1213 S.03

SCALE: As indicated @ A1 REVISION: P7

4/12/2020 12:13:23 PM

| SITE BOUNDARY              | ◆ RL 80.0                        |       | HOSPITAL E<br>BEYOND    |
|----------------------------|----------------------------------|-------|-------------------------|
| APPROXIMATE OUTLINE OF     |                                  |       | BRIDGE LIN<br>ROOF TERF |
| Ex RL 60.0                 | HE                               | EALTH | ROOF GAR                |
|                            |                                  |       |                         |
| B CROSS SECTION - HOSPITAL | LINE OF EXISTING<br>GROUND LEVEL | 1     | SITE BOUNDARY           |