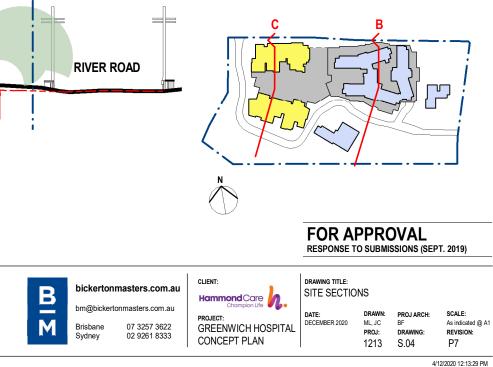

## FOR APPROVAL RESPONSE TO SUBMISSIONS (SEPT. 2019)

07 3257 3622 02 9261 8333 CLIENT: PROJECT: **GREENWICH HOSPITAL** CONCEPT PLAN

DRAWING TITLE: SITE SECTIONS

DATE: DECEMBER 2020

DRAWN: ML, JC PROJ: 1213 S.04b

PROJ ARCH: BF DRAWING:

SCALE: As indicated @ A1 REVISION: P7