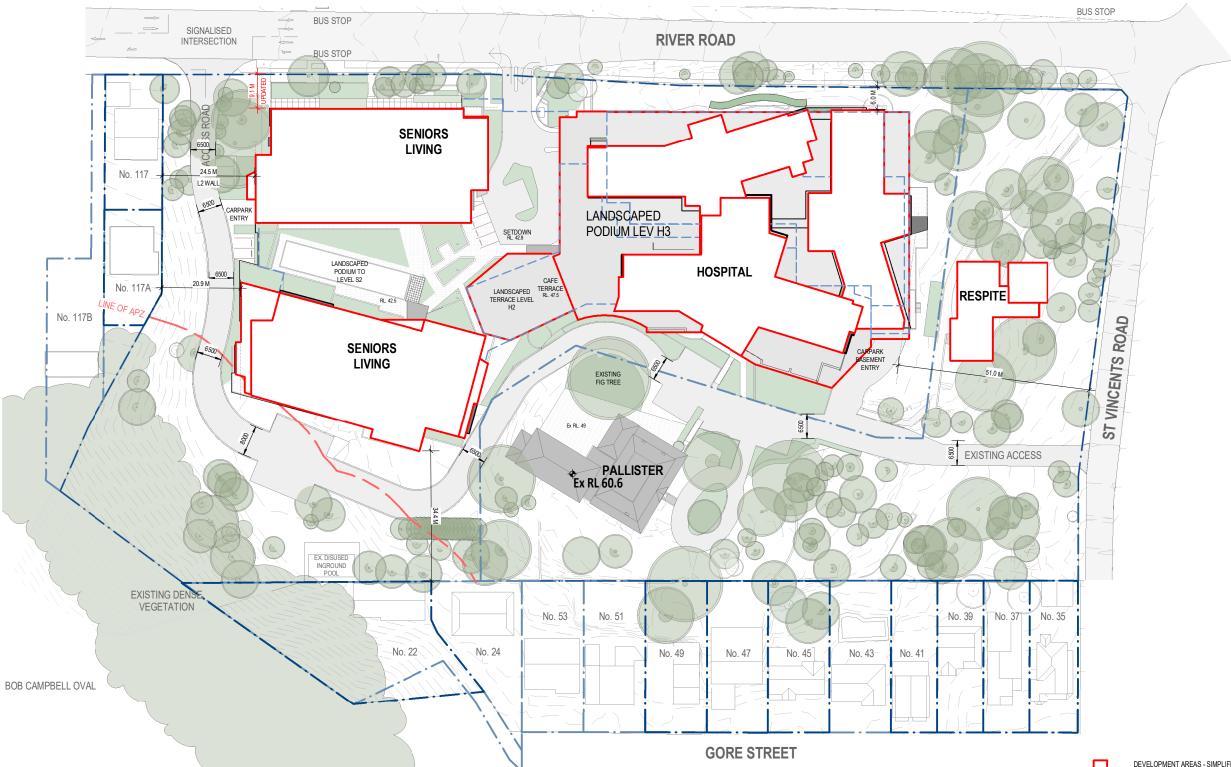

DEVELOPMENT AREAS - SIMPLIFIED BUILDING ENVELOPE (REFER TO LEVEL BY LEVEL PLANS FOR ADDITIONAL INFORMATION) APPROXIMATE OUTLINE OF ENVELOPE ON LEVEL(S) UNDER

#### CLIENT: Hammond Care

PROJECT **GREENWICH HOSPITAL** CONCEPT PLAN

DATE: DECEMBER 2020

DRAWING TITLE:

SITE PLAN - OVERALL

DRAWN: ML, JC PROJ: 1213 S.02

PROJ ARCH: BF DRAWING

SCALE: 1:500@A1 REVISION: P8