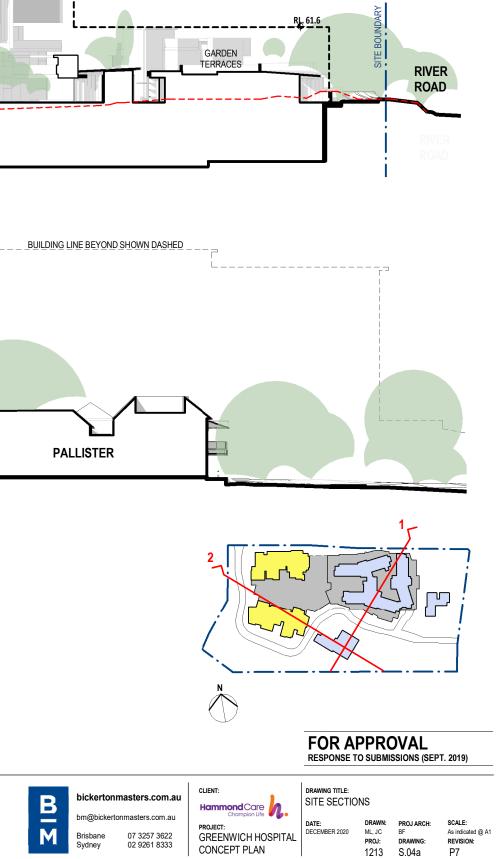

## FOR APPROVAL RESPONSE TO SUBMISSIONS (SEPT. 2019)

07 3257 3622 02 9261 8333

## FOR APPROVAL RESPONSE TO SUBMISSIONS (SEPT. 2019)

07 3257 3622 02 9261 8333 CLIENT: PROJECT: **GREENWICH HOSPITAL** CONCEPT PLAN

DRAWING TITLE: SITE SECTIONS

DATE: DECEMBER 2020

DRAWN: ML, JC PROJ: 1213 S.04b

PROJ ARCH: BF DRAWING:

SCALE: As indicated @ A1 REVISION: P7