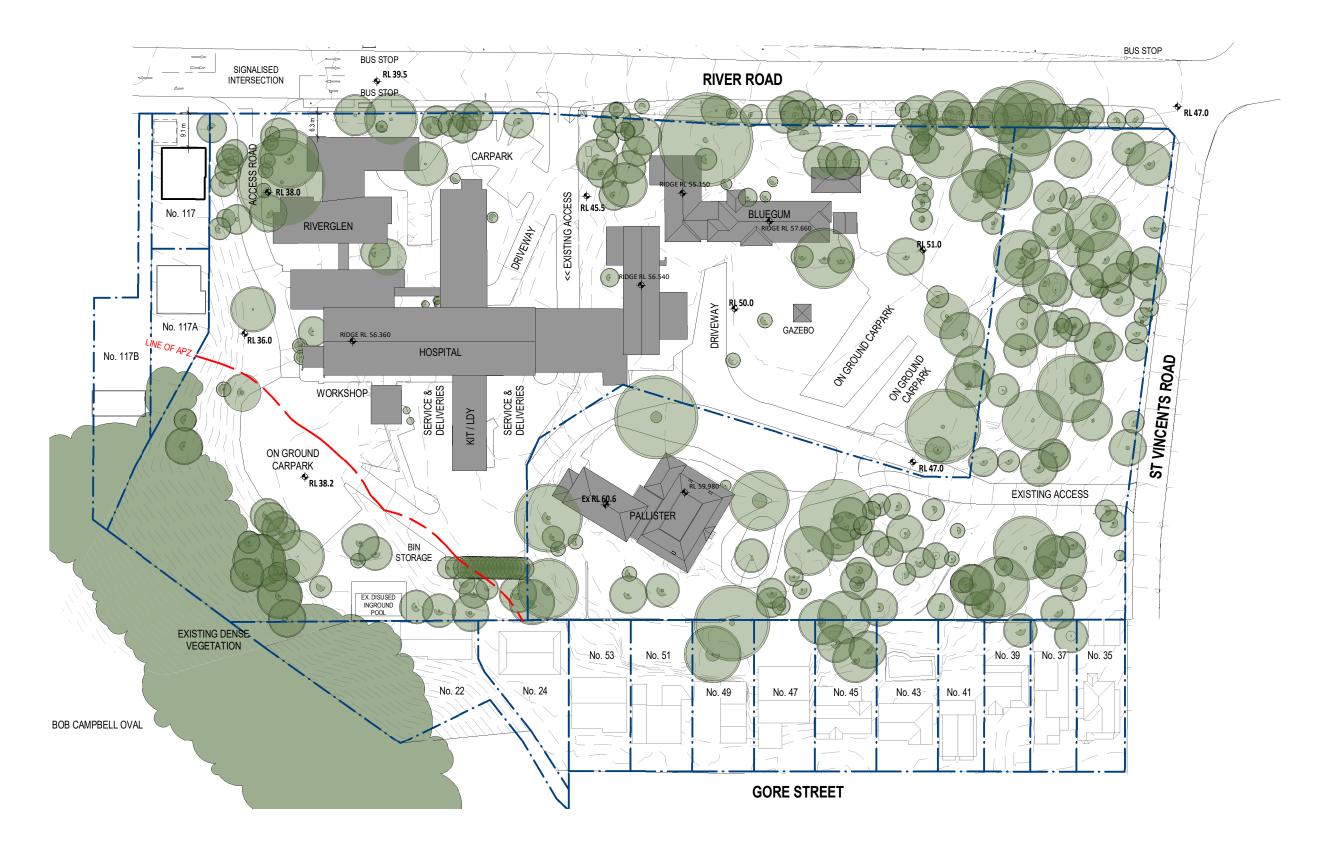

### CLIENT:

PROJECT **GREENWICH HOSPITAL** CONCEPT PLAN

DRAWING TITLE: EXISTING SITE PLAN

DATE: DECEMBER 2020 DRAWN: ML, JC PROJ ARCH: BF PROJ: DRAWING 1213 S.01

SCALE: 1:500@A1 REVISION: P6

4/12/2020 12:09:33 PM