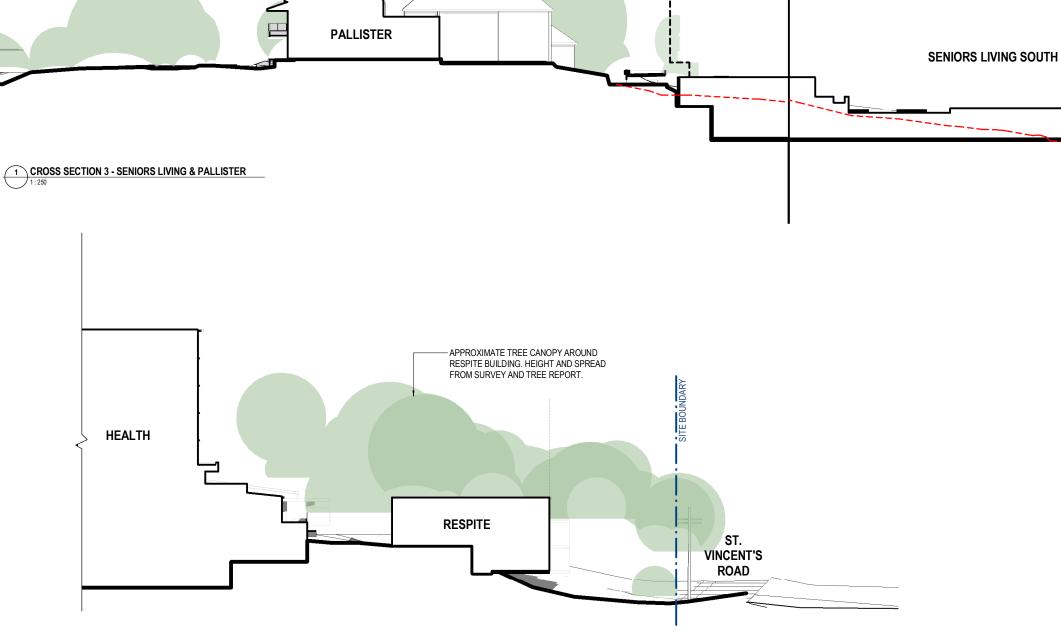

 1
 260/2019
 PRELIMINARY ISSUE
 CM

 1
 260/2019
 DETAILS
 INITIALS

C CROSS SECTION - SENIORS LIVING APARTMENTS

| 41.0 m<br>29.7 m 2.1 m<br>21.1 m | PLANT / OVERRUN           |
|----------------------------------------------------------------------------------------------------------------------------------------------------------------------------------------------------------------------------------------------------------------------------------------------------------------------------------------------------------------------------------------------------------------------------------------------------------------------------------------------------------------------------------------------------------------------------------------------------------------------------------------------------------------------------------------------------------------------------------------------------------------------------------------------------------------------------------------------------------------------------------------------------------------------------------------------------------------------------------------------------------------------------------------------------------------------------------------------------------------------------------------------------------------------------------------------------------------------------------------------------------------------------------------------------------------------------------------------------------------------------------------------------------------------------------------------------------------------------------------------------------------------------------------------------------------------------------------------------------------------------------------------------------------------------------------------------------------------------------------------------------------------------------------------------------------------------------------------------------------------------------------------------------------------------------------------------------------------------------------------------------------------------------------------------------------------------------------------------------------------------------------------------------------------------------------------------------------------------------------------------------------------------------------------------------------------------------------------------------------------------------------------------------------------------------------------------------------------------------------------------------------------------------------------------------------------------------------------------------------------------------------------------------|---------------------------|
| EX.RL 58.6<br>PALLISTER<br>PALLISTER<br>0.0<br>0.0<br>EX.RL 58.6<br>EX.RL 60.0 WHERE CUT<br>11.6 m<br>PALLISTER<br>0.0<br>0.0                                                                                                                                                                                                                                                                                                                                                                                                                                                                                                                                                                                                                                                                                                                                                                                                                                                                                                                                                                                                                                                                                                                                                                                                                                                                                                                                                                                                                                                                                                                                                                                                                                                                                                                                                                                                                                                                                                                                                                                                                                                                                                                                                                                                                                                                                                                                                                                                                                                                                                                            | HEALTH                    |
| 1 CROSS SECTION - HOSPITAL & PALLISTER                                                                                                                                                                                                                                                                                                                                                                                                                                                                                                                                                                                                                                                                                                                                                                                                                                                                                                                                                                                                                                                                                                                                                                                                                                                                                                                                                                                                                                                                                                                                                                                                                                                                                                                                                                                                                                                                                                                                                                                                                                                                                                                                                                                                                                                                                                                                                                                                                                                                                                                                                                                                                   | STINGVEL                  |
| 1:250                                                                                                                                                                                                                                                                                                                                                                                                                                                                                                                                                                                                                                                                                                                                                                                                                                                                                                                                                                                                                                                                                                                                                                                                                                                                                                                                                                                                                                                                                                                                                                                                                                                                                                                                                                                                                                                                                                                                                                                                                                                                                                                                                                                                                                                                                                                                                                                                                                                                                                                                                                                                                                                    | BUILDING LINE BEYOND SHOW |
| BUILDING LINE BEYOND SHOWN DASHED<br>50.65<br>SENIORS LIVING<br>(SOUTH)<br>LINE OF EXISTING<br>GROUND LEVEL                                                                                                                                                                                                                                                                                                                                                                                                                                                                                                                                                                                                                                                                                                                                                                                                                                                                                                                                                                                                                                                                                                                                                                                                                                                                                                                                                                                                                                                                                                                                                                                                                                                                                                                                                                                                                                                                                                                                                                                                                                                                                                                                                                                                                                                                                                                                                                                                                                                                                                                                              | 16.9 m                    |
| 2 CROSS SECTION 2 - HOSPITAL & PALLISTER                                                                                                                                                                                                                                                                                                                                                                                                                                                                                                                                                                                                                                                                                                                                                                                                                                                                                                                                                                                                                                                                                                                                                                                                                                                                                                                                                                                                                                                                                                                                                                                                                                                                                                                                                                                                                                                                                                                                                                                                                                                                                                                                                                                                                                                                                                                                                                                                                                                                                                                                                                                                                 |                           |

-

2 SECTION - RESPITE BUILDING