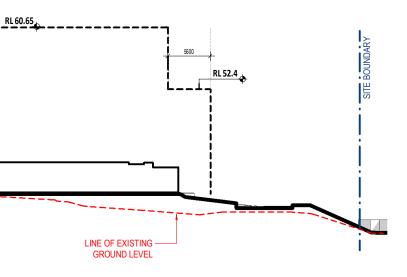

DRAWN: PROJARCH: ML, JC BF PROJ: DRAWING: 1213 S.03

SCALE: As indicated @ A1 REVISION: P7

4/12/2020 12:13:23 PM

| SITE BOUNDARY              | ◆ RL 80.0                        |       | HOSPITAL E<br>BEYOND    |
|----------------------------|----------------------------------|-------|-------------------------|
| APPROXIMATE OUTLINE OF     |                                  |       | BRIDGE LIN<br>ROOF TERF |
| Ex RL 60.0                 | HE                               | EALTH | ROOF GAR                |
|                            |                                  |       |                         |
| B CROSS SECTION - HOSPITAL | LINE OF EXISTING<br>GROUND LEVEL | 1     | SITE BOUNDARY           |