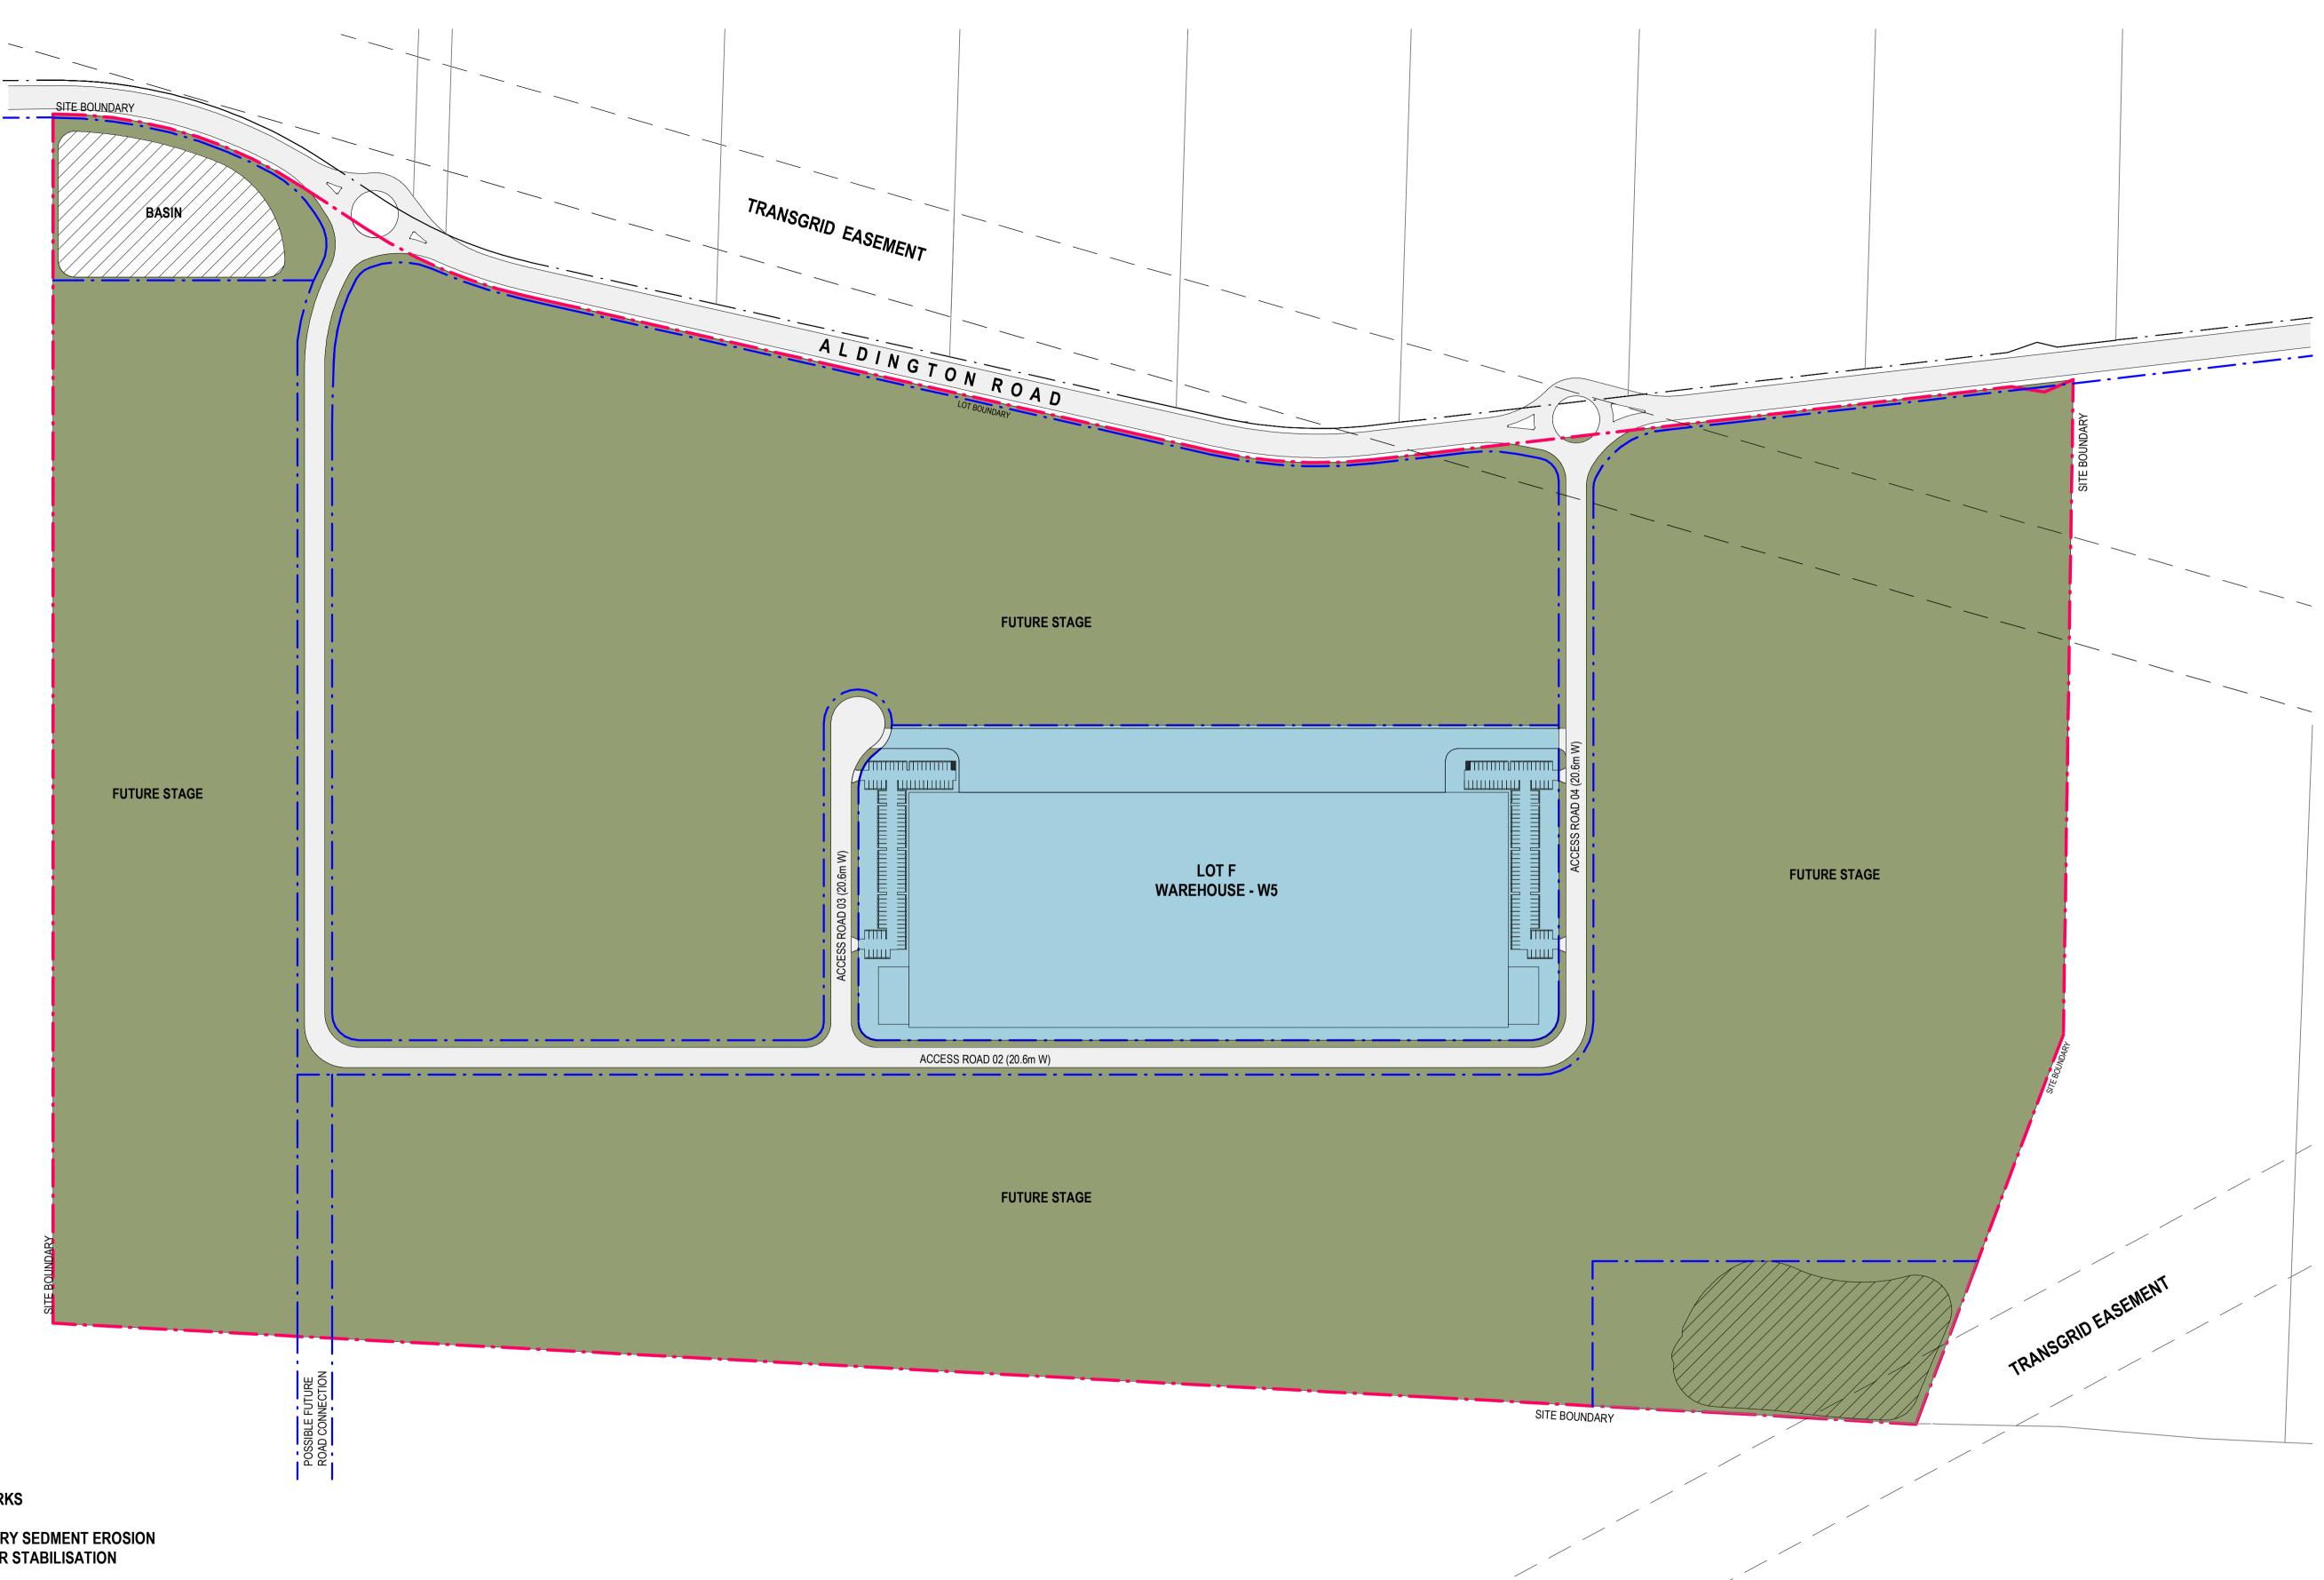

## AREA SCHEDULE

| SITE AREA                    | 720,804sqm |
|------------------------------|------------|
| ELECTRICAL EASEMENT          | 17,757sqm  |
| BASIN                        | 12,794sqm  |
| FLOOD BASIN                  | 19,371sqm  |
| ESTATE ROAD RESERVE          | 39,425sqm  |
| ROAD WIDENING (Aldington Rd) | 2,726sqm   |
| FUTURE ROAD CONNECTION       | 3,221sqm   |
| NET DEVELOPABLE SITE AREA    | 625,509sqm |

| 77,842sqm |
|-----------|
| 2,500sqm  |
| 50,000sqm |
| 52,500sqm |
| 230 Cars  |
|           |

## PRELIMINARY

A For Reviwew B For Review ISSUE REV. DESCRIPTION

E S T A T E F K C

200 ALDINGTON ROAD, KEMPS CREEK NSW

NOTE: DRAWINGS SUBJECT TO CHANGE PRIOR SSDA APPLICATION

SEARS Application - Estate Works Staging Plan DATE SCALE JOB NO. DRAWING NO. 11/06/2020 1:2000@A1 20111 SSDA02 B