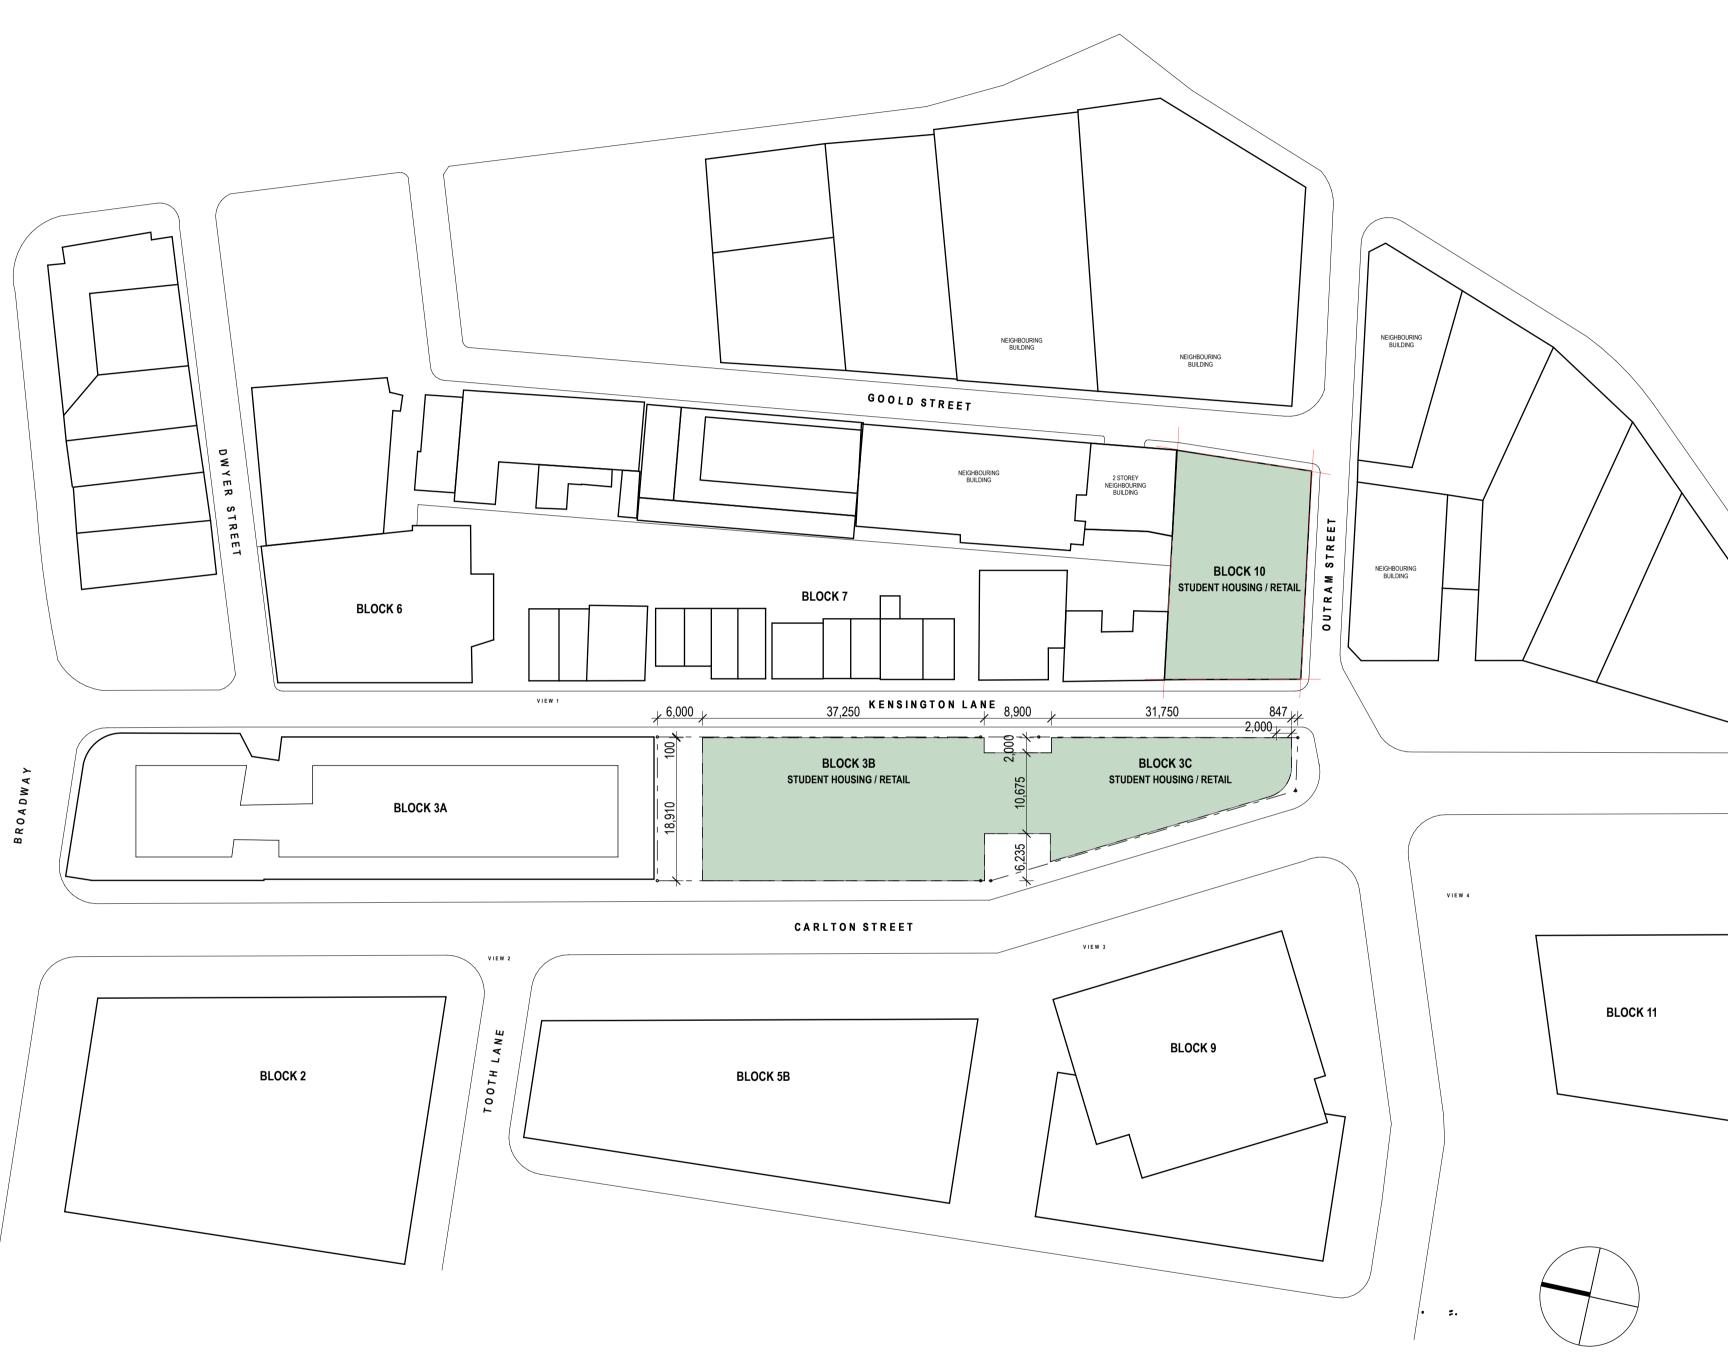

## CLIENT: T: (02) 8823 8800

PROJECT : **KENSINGTON ST PRE** BLOCKS 3B, 3C & 10 STUDENT HOUSING & RE

PROJECT NO : 11021

| / |  |
|---|--|
|   |  |

|         |                                               | (ab)        |                                |            |       | Plot date: | 4/05/12 |
|---------|-----------------------------------------------|-------------|--------------------------------|------------|-------|------------|---------|
|         | EMAIL john@tzg.com.au                         |             | PHASE<br>FOR PLANNING APPROVAL | DRAWING NO | A-101 | REVISION   |         |
|         | P: (02) 9215 4900<br>F: (02) 9215 4901        | ARCHITECTS  | 1:500@A1 1:1000@A3             |            | MAY   | 2012       |         |
| RETAIL  | ABN: 46002722349                              | <u>ö</u> ek | SCALES                         |            |       | DATE       |         |
|         | Surry Hills, NSW 2010                         |             |                                |            |       |            | TG      |
| RECINCT | TONKIN ZULAIKHA GREEF<br>117 Reservoir Street |             | SITE PLAN                      |            |       | CHECKED    |         |
|         |                                               |             | BIG WING HILL                  |            |       |            | JC      |
|         | ARCHITECT                                     |             | DRAWING TITLE                  |            |       | DRAWN BY   |         |