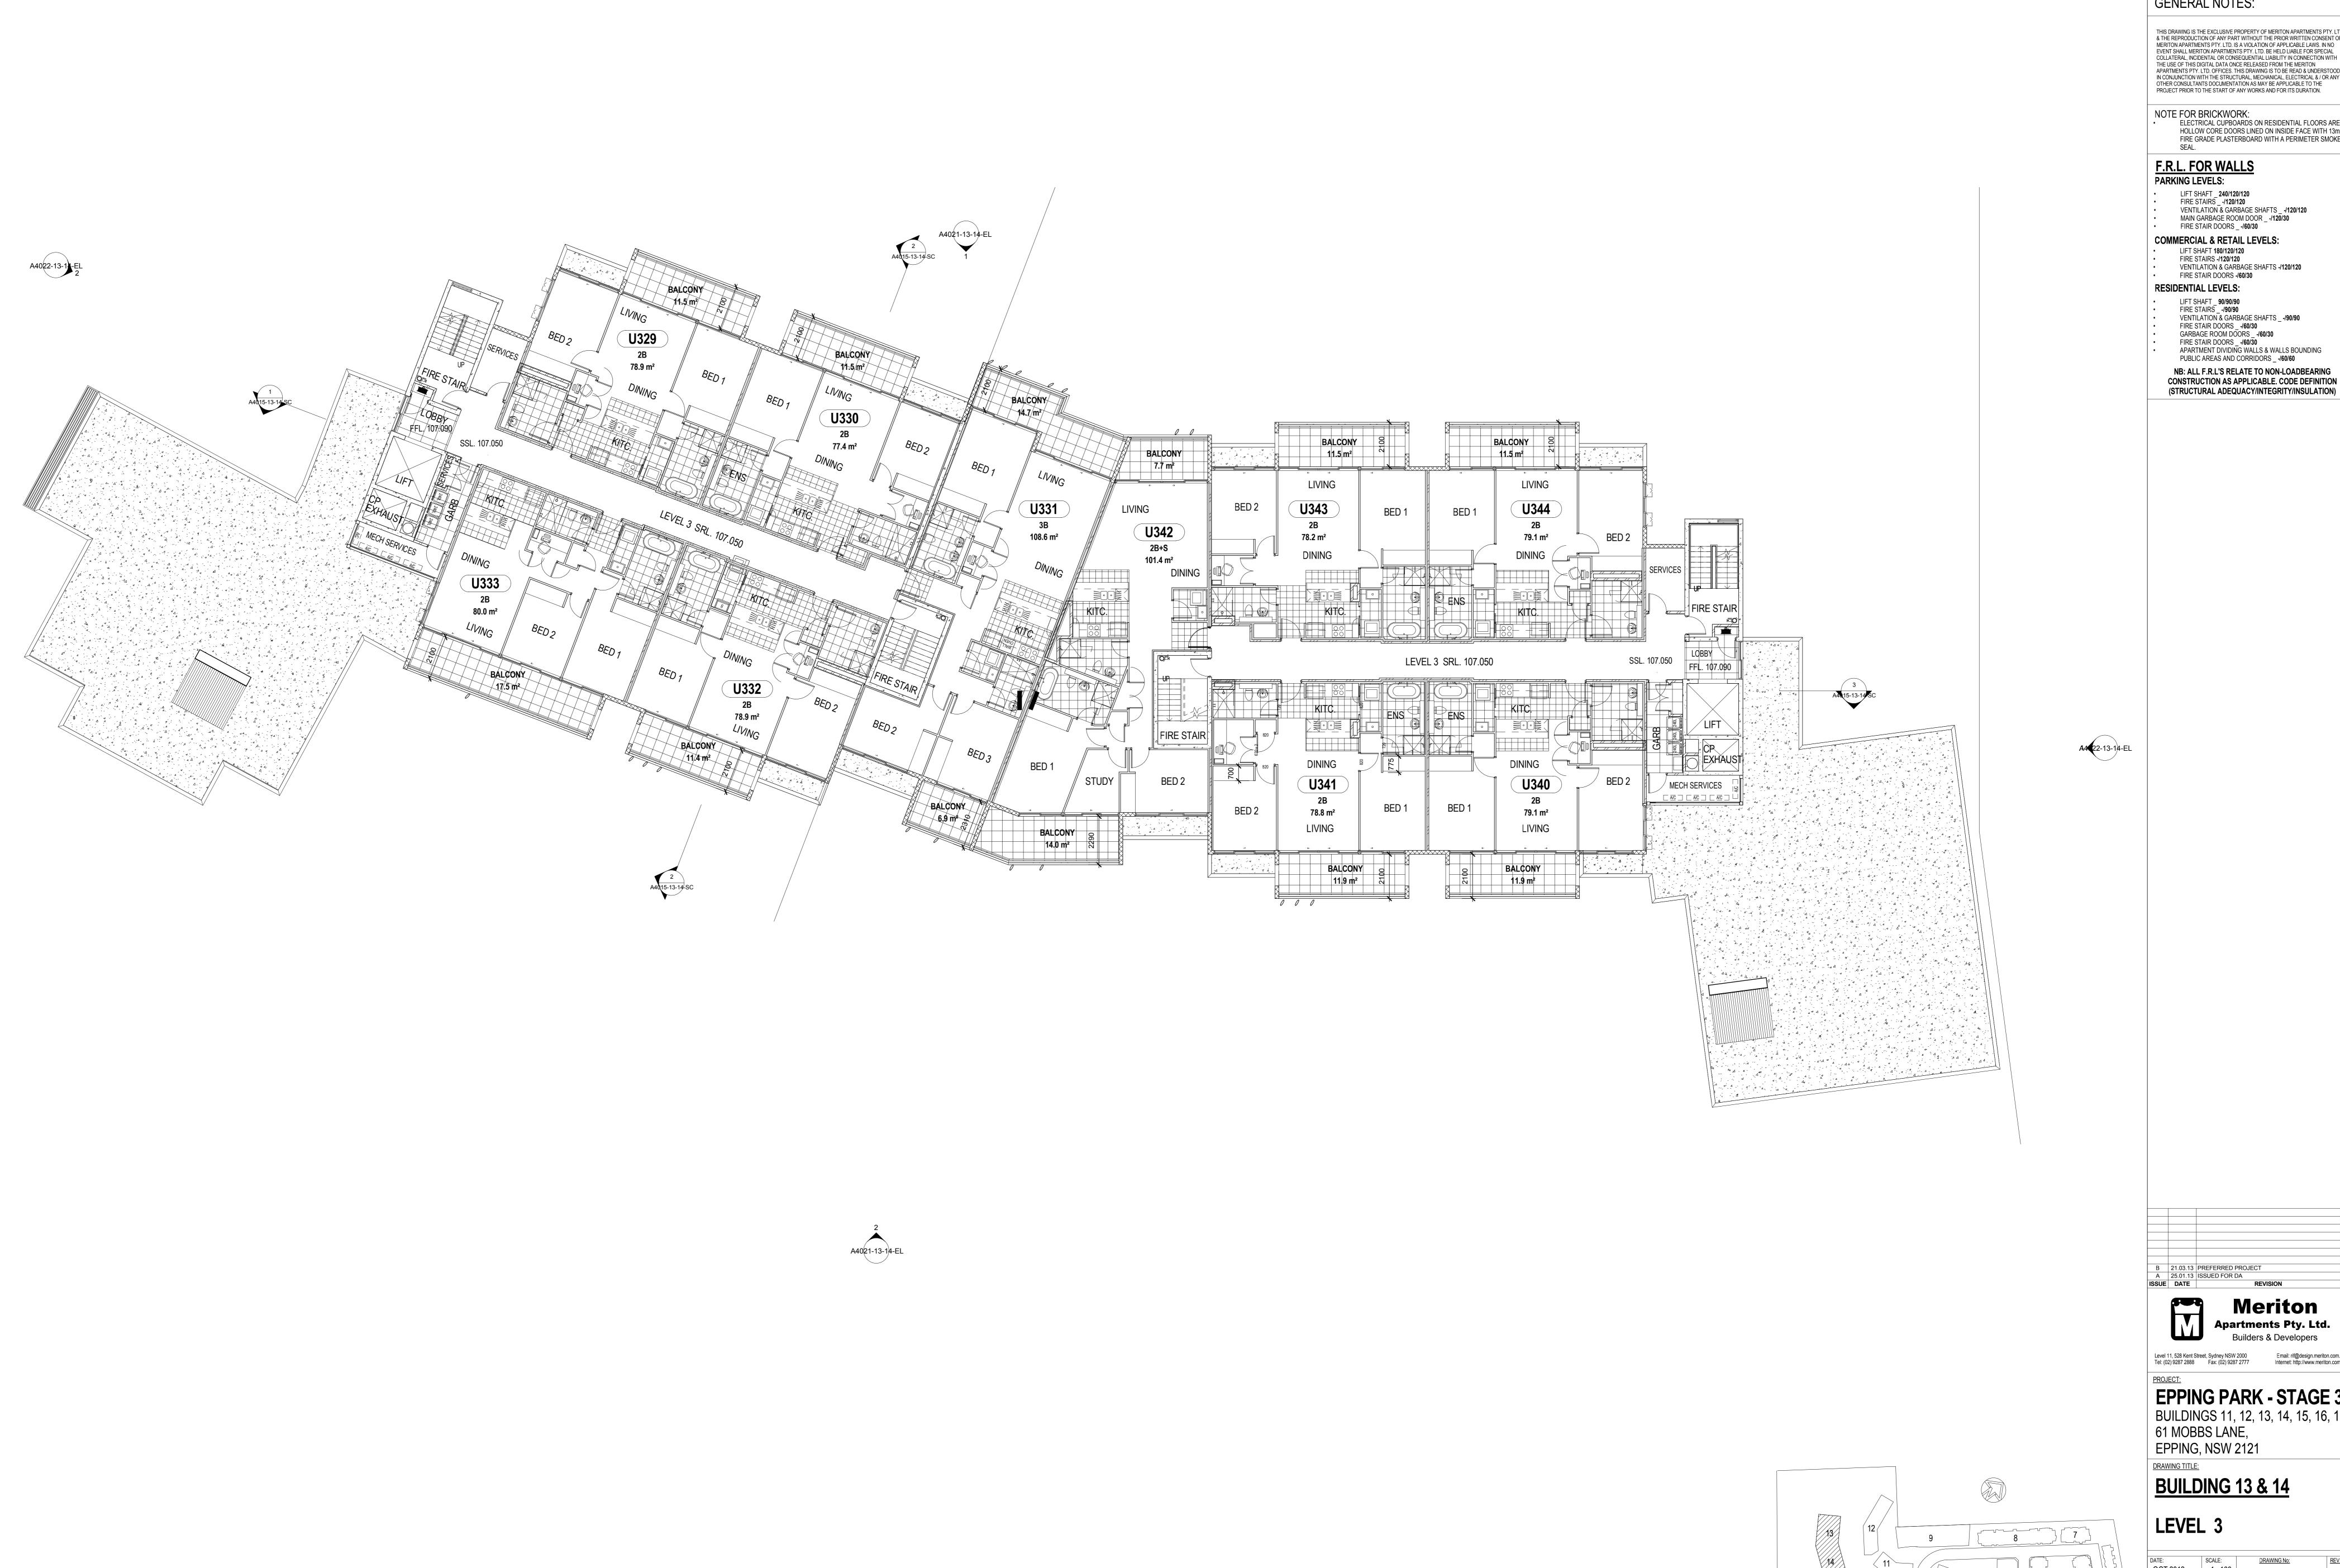

NOTE FOR BRICKWORK: ELECTRICAL CUPBOARDS ON RESIDENTIAL FLOORS ARE HOLLOW CORE DOORS LINED ON INSIDE FACE WITH 13mm FIRE GRADE PLASTERBOARD WITH A PERIMETER SMOKE

F.R.L. FOR WALLS **PARKING LEVELS:** 

LIFT SHAFT \_ **240/120/120** FIRE STAIRS \_ -/1**20/120** VENTILATION & GARBAGE SHAFTS \_ -/120/120 MAIN GARBAGE ROOM DOOR \_ -/120/30 FIRE STAIR DOORS \_ -/60/30

**COMMERCIAL & RETAIL LEVELS:** LIFT SHAFT **180/120/120** FIRE STAIRS -**/120/120** VENTILATION & GARBAGE SHAFTS -**/120/120** 

FIRE STAIR DOORS -/60/30

**RESIDENTIAL LEVELS:** 

LIFT SHAFT \_ 90/90/90 FIRE STAIRS \_ -/90/90 VENTILATION & GARBAGE SHAFTS \_ -/90/90

FIRE STAIR DOORS \_ -/60/30

GARBAGE ROOM DOORS \_ -/60/30

FIRE STAIR DOORS \_ -/60/30

FIRE STAIR DOORS \_ -/60/30

APARTMENT DIVIDING WALLS & WALLS BOUNDING

PUBLIC AREAS AND CORRIDORS \_ -/60/60 NB: ALL F.R.L'S RELATE TO NON-LOADBEARING CONSTRUCTION AS APPLICABLE. CODE DEFINITION

Meriton
Apartments Pty. Ltd.
Builders & Devolar

Level 11, 528 Kent Street, Sydney NSW 2000 Tel: (02) 9287 2888 Fax: (02) 9287 2777 Email: rif@design.meriton.com.au Internet: http://www.meriton.com.au

**EPPING PARK - STAGE 3** BUILDINGS 11, 12, 13, 14, 15, 16, 17 61 MOBBS LANE, EPPING, NSW 2121

**BUILDING 13 & 14** 

DATE: SCALE: DRAWING NO: 1:100
DRAWN BY: PROJ. NO: Author 764

DRAWN BY: The proj. NO: Author PROJ. NO: The proj.

DO NOT SCALE <u>NORTH</u> USE FIGURED DIMENSIONS AT ALL TIMES. IF IN DOUBT CHECK WITH MERITON APARTMENTS PTY. LTD. CONTRACTOR/S TO CHECK AND VERIFY ALL LEVELS, DATUMS AND DIMENSIONS ON SITE AND SHALL REPORT ANY DISCREPANCIES OR OMMISSIONS TO MERITON APARTMENTS PTY. LTD. PRIOR TO COMMENCEMENT OF WORK AND DURING THE CONSTRUCTION PHASE.