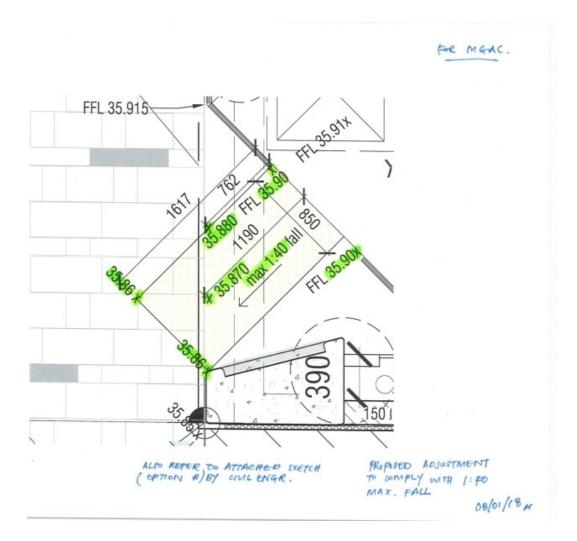

## RE: MIRANDA DENTAL HOPSITAL – STREET ACCESS TO MAIN ENTRANCE

I refer to your request for an assessment of compliance for the proposed entrance way to this tenancy from the footpath off Kiora Road.

I confirm that the entrance off Kiora Road will comply with the provisions of AS1428.1 provided that:

- It is constructued as per the levels shown in the attached sketch and
- And the entrance door is fitted with an auto sensed power opened door achieving 850mm clear opening width.

Full Name: Garry Leis