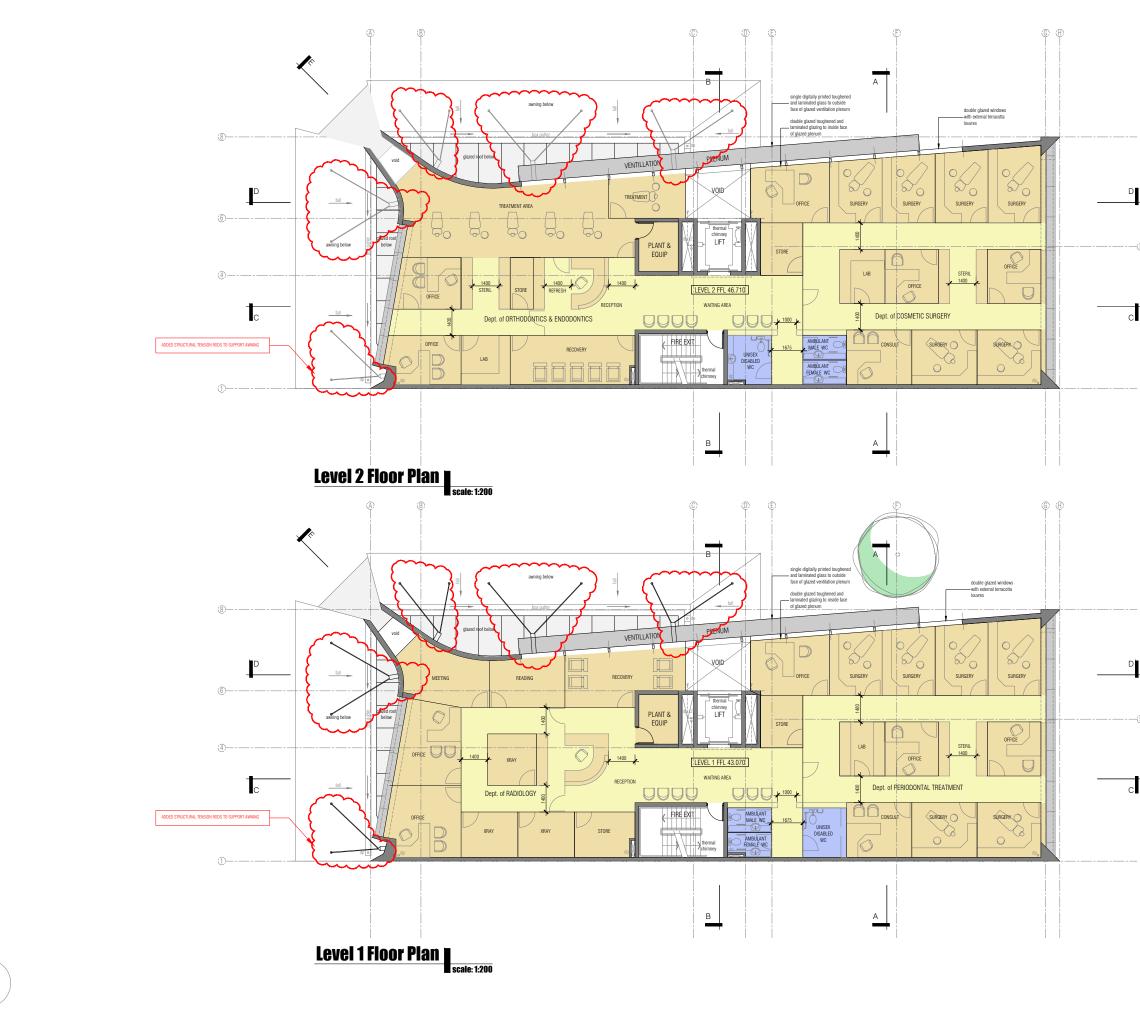

## LEVEL 1 & LEVEL 2 FLOOR PLANS

2 3 4 5 0903 1:200 @ A3 November 2017

figured dimensions only, verify all dimensions on site Report to geoform any omission, discrepancy or anything that might lead to a result other than the inter of the drawing. If in doubt, ask. All work to comply wit the BCA and relevant Australian Standards