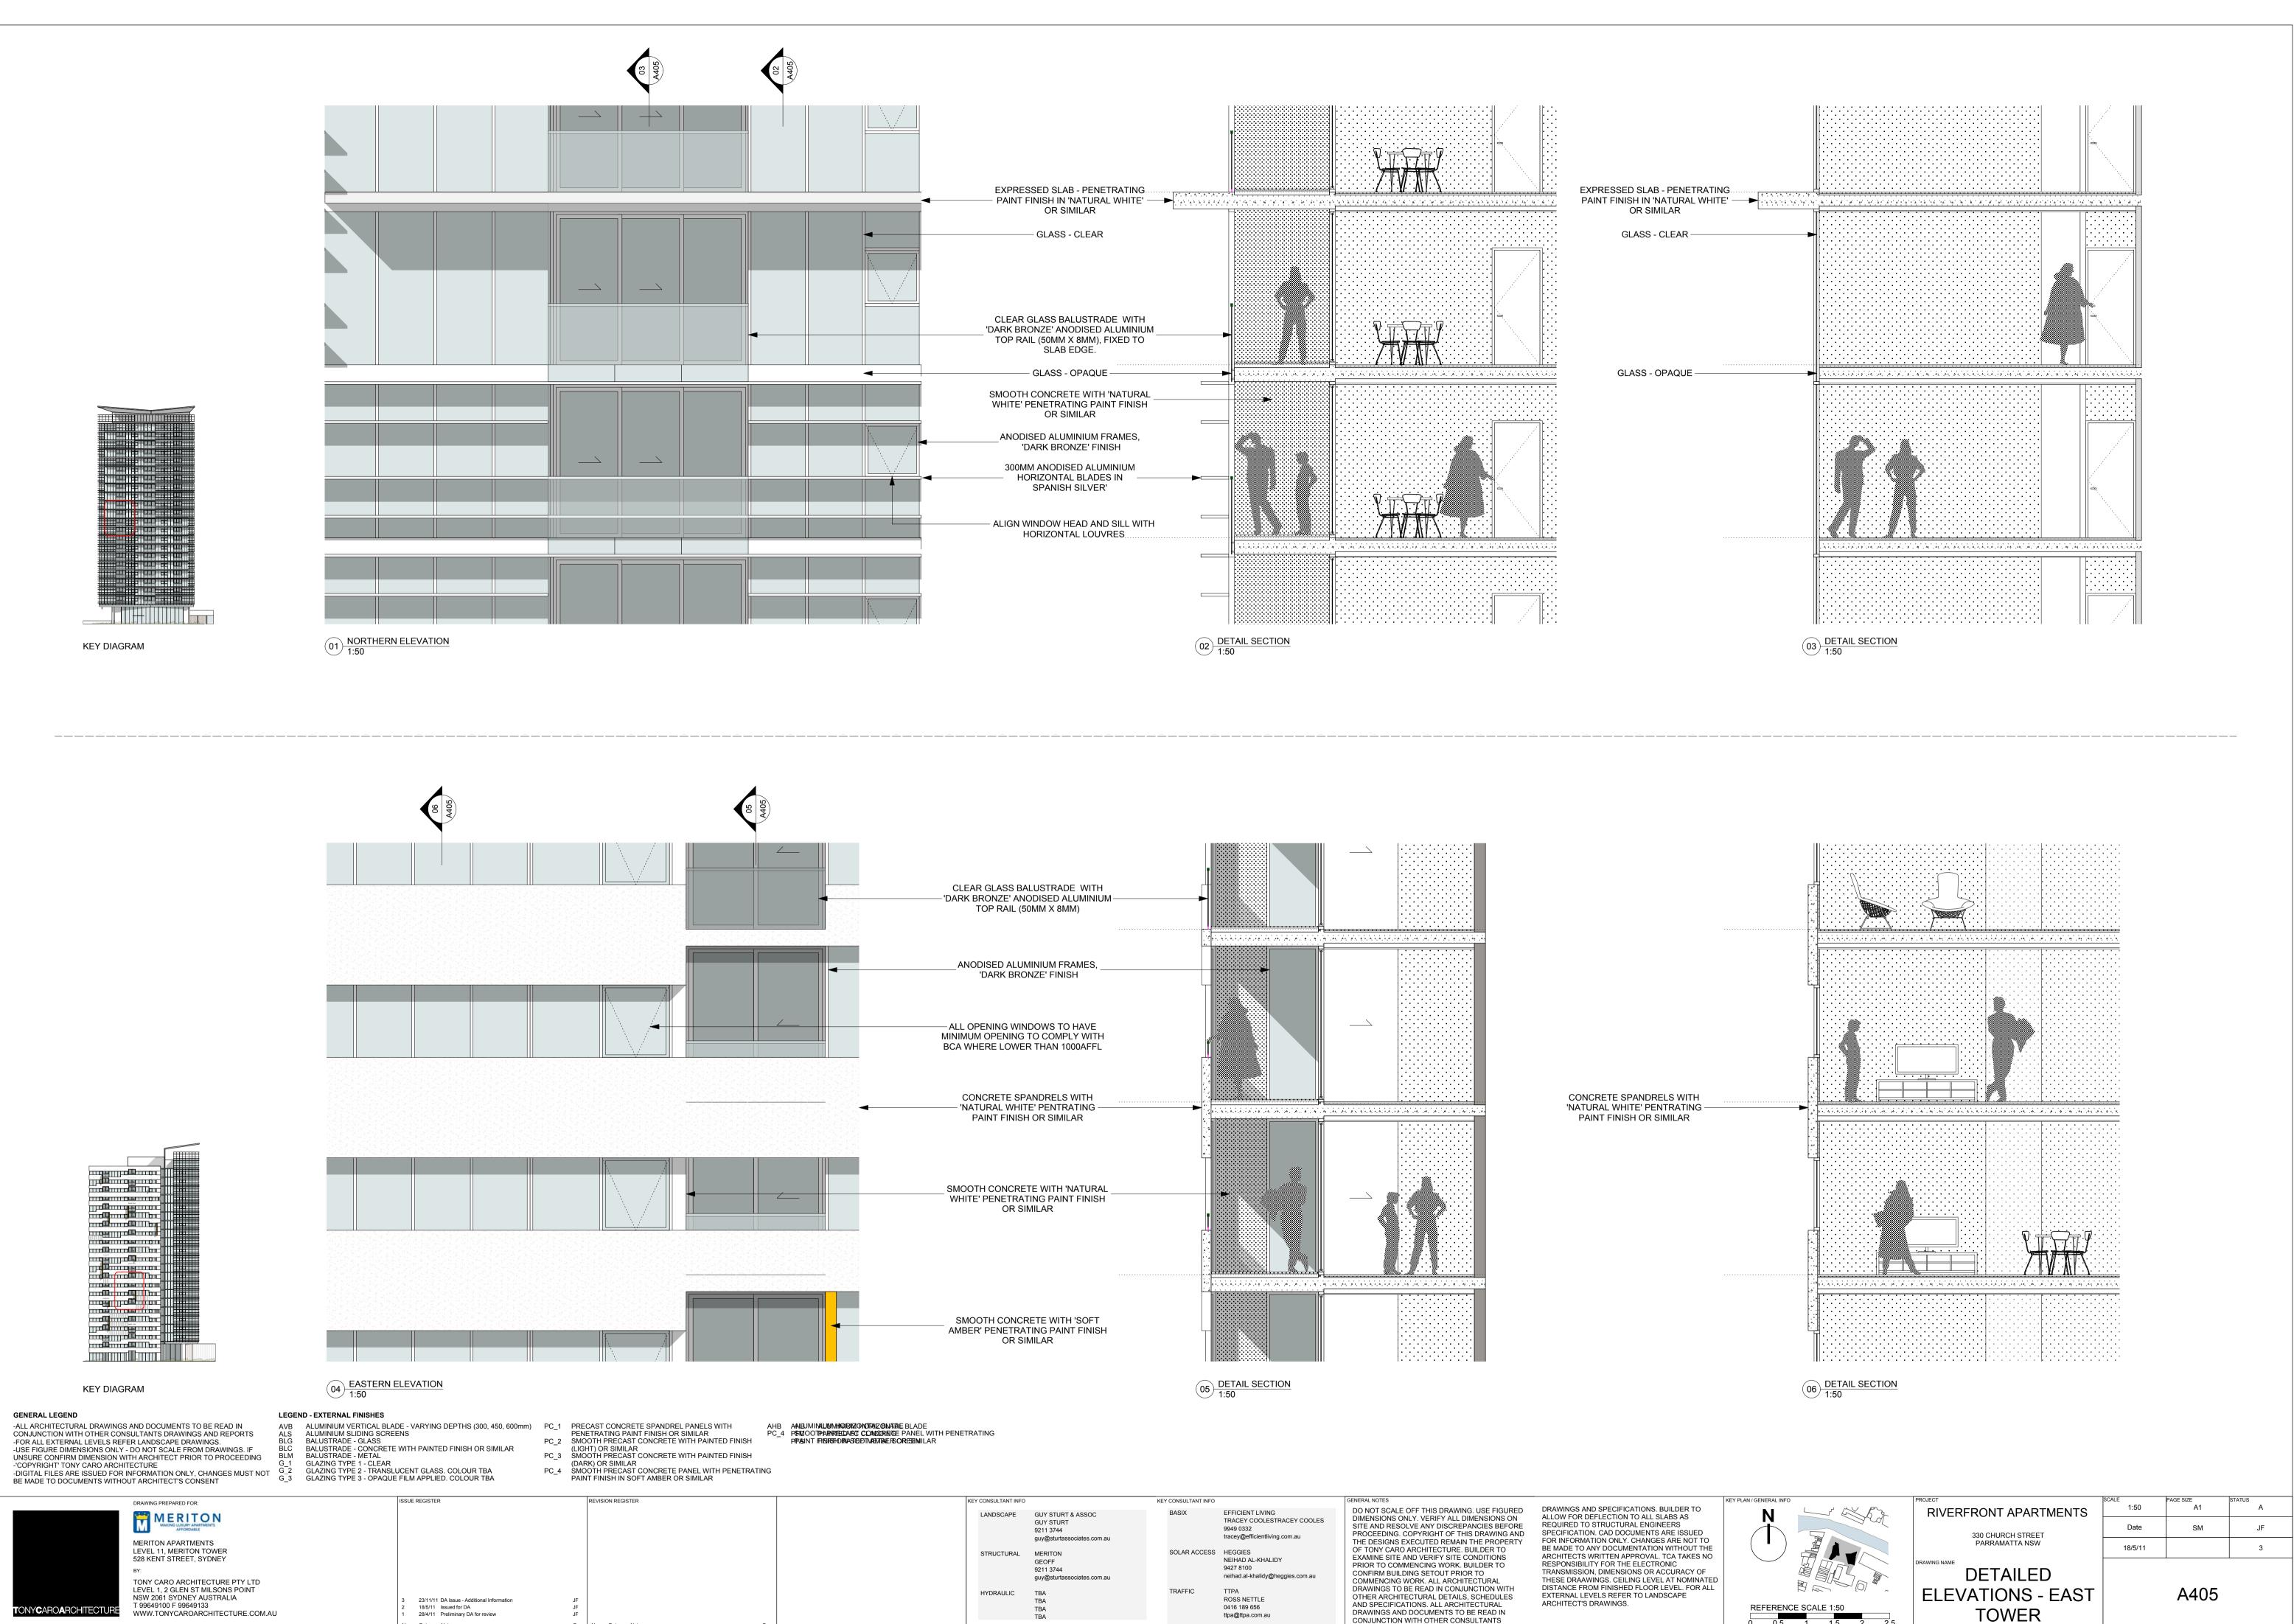

|  | DRAWING PREPARED FOR:                                                                           | ISSUE REGISTER                                                                | REVISION REGISTER |
|--|-------------------------------------------------------------------------------------------------|-------------------------------------------------------------------------------|-------------------|
|  |                                                                                                 |                                                                               |                   |
|  | MERITON APARTMENTS<br>LEVEL 11, MERITON TOWER<br>528 KENT STREET, SYDNEY                        |                                                                               |                   |
|  | BY:                                                                                             |                                                                               |                   |
|  | TONY CARO ARCHITECTURE PTY LTD<br>LEVEL 1, 2 GLEN ST MILSONS POINT<br>NSW 2061 SYDNEY AUSTRALIA |                                                                               |                   |
|  | T 99649100 F 99649133<br>WWW.TONYCAROARCHITECTURE.COM.AU                                        | 3 23/11/11 DA Issue - Additional Information JF<br>2 18/5/11 Issued for DA JF |                   |
|  |                                                                                                 | 1 28/4/11 Preliminary DA for review JF                                        |                   |
|  |                                                                                                 | No Date Note By                                                               | No Date Note By   |

TBA

TBA

ttpa@ttpa.com.au

AND SPECIFICATIONS. ALL ARCHITECTURAL DRAWINGS AND DOCUMENTS TO BE READ IN CONJUNCTION WITH OTHER CONSULTANTS

0 0.5 1 1.5 2 2.5